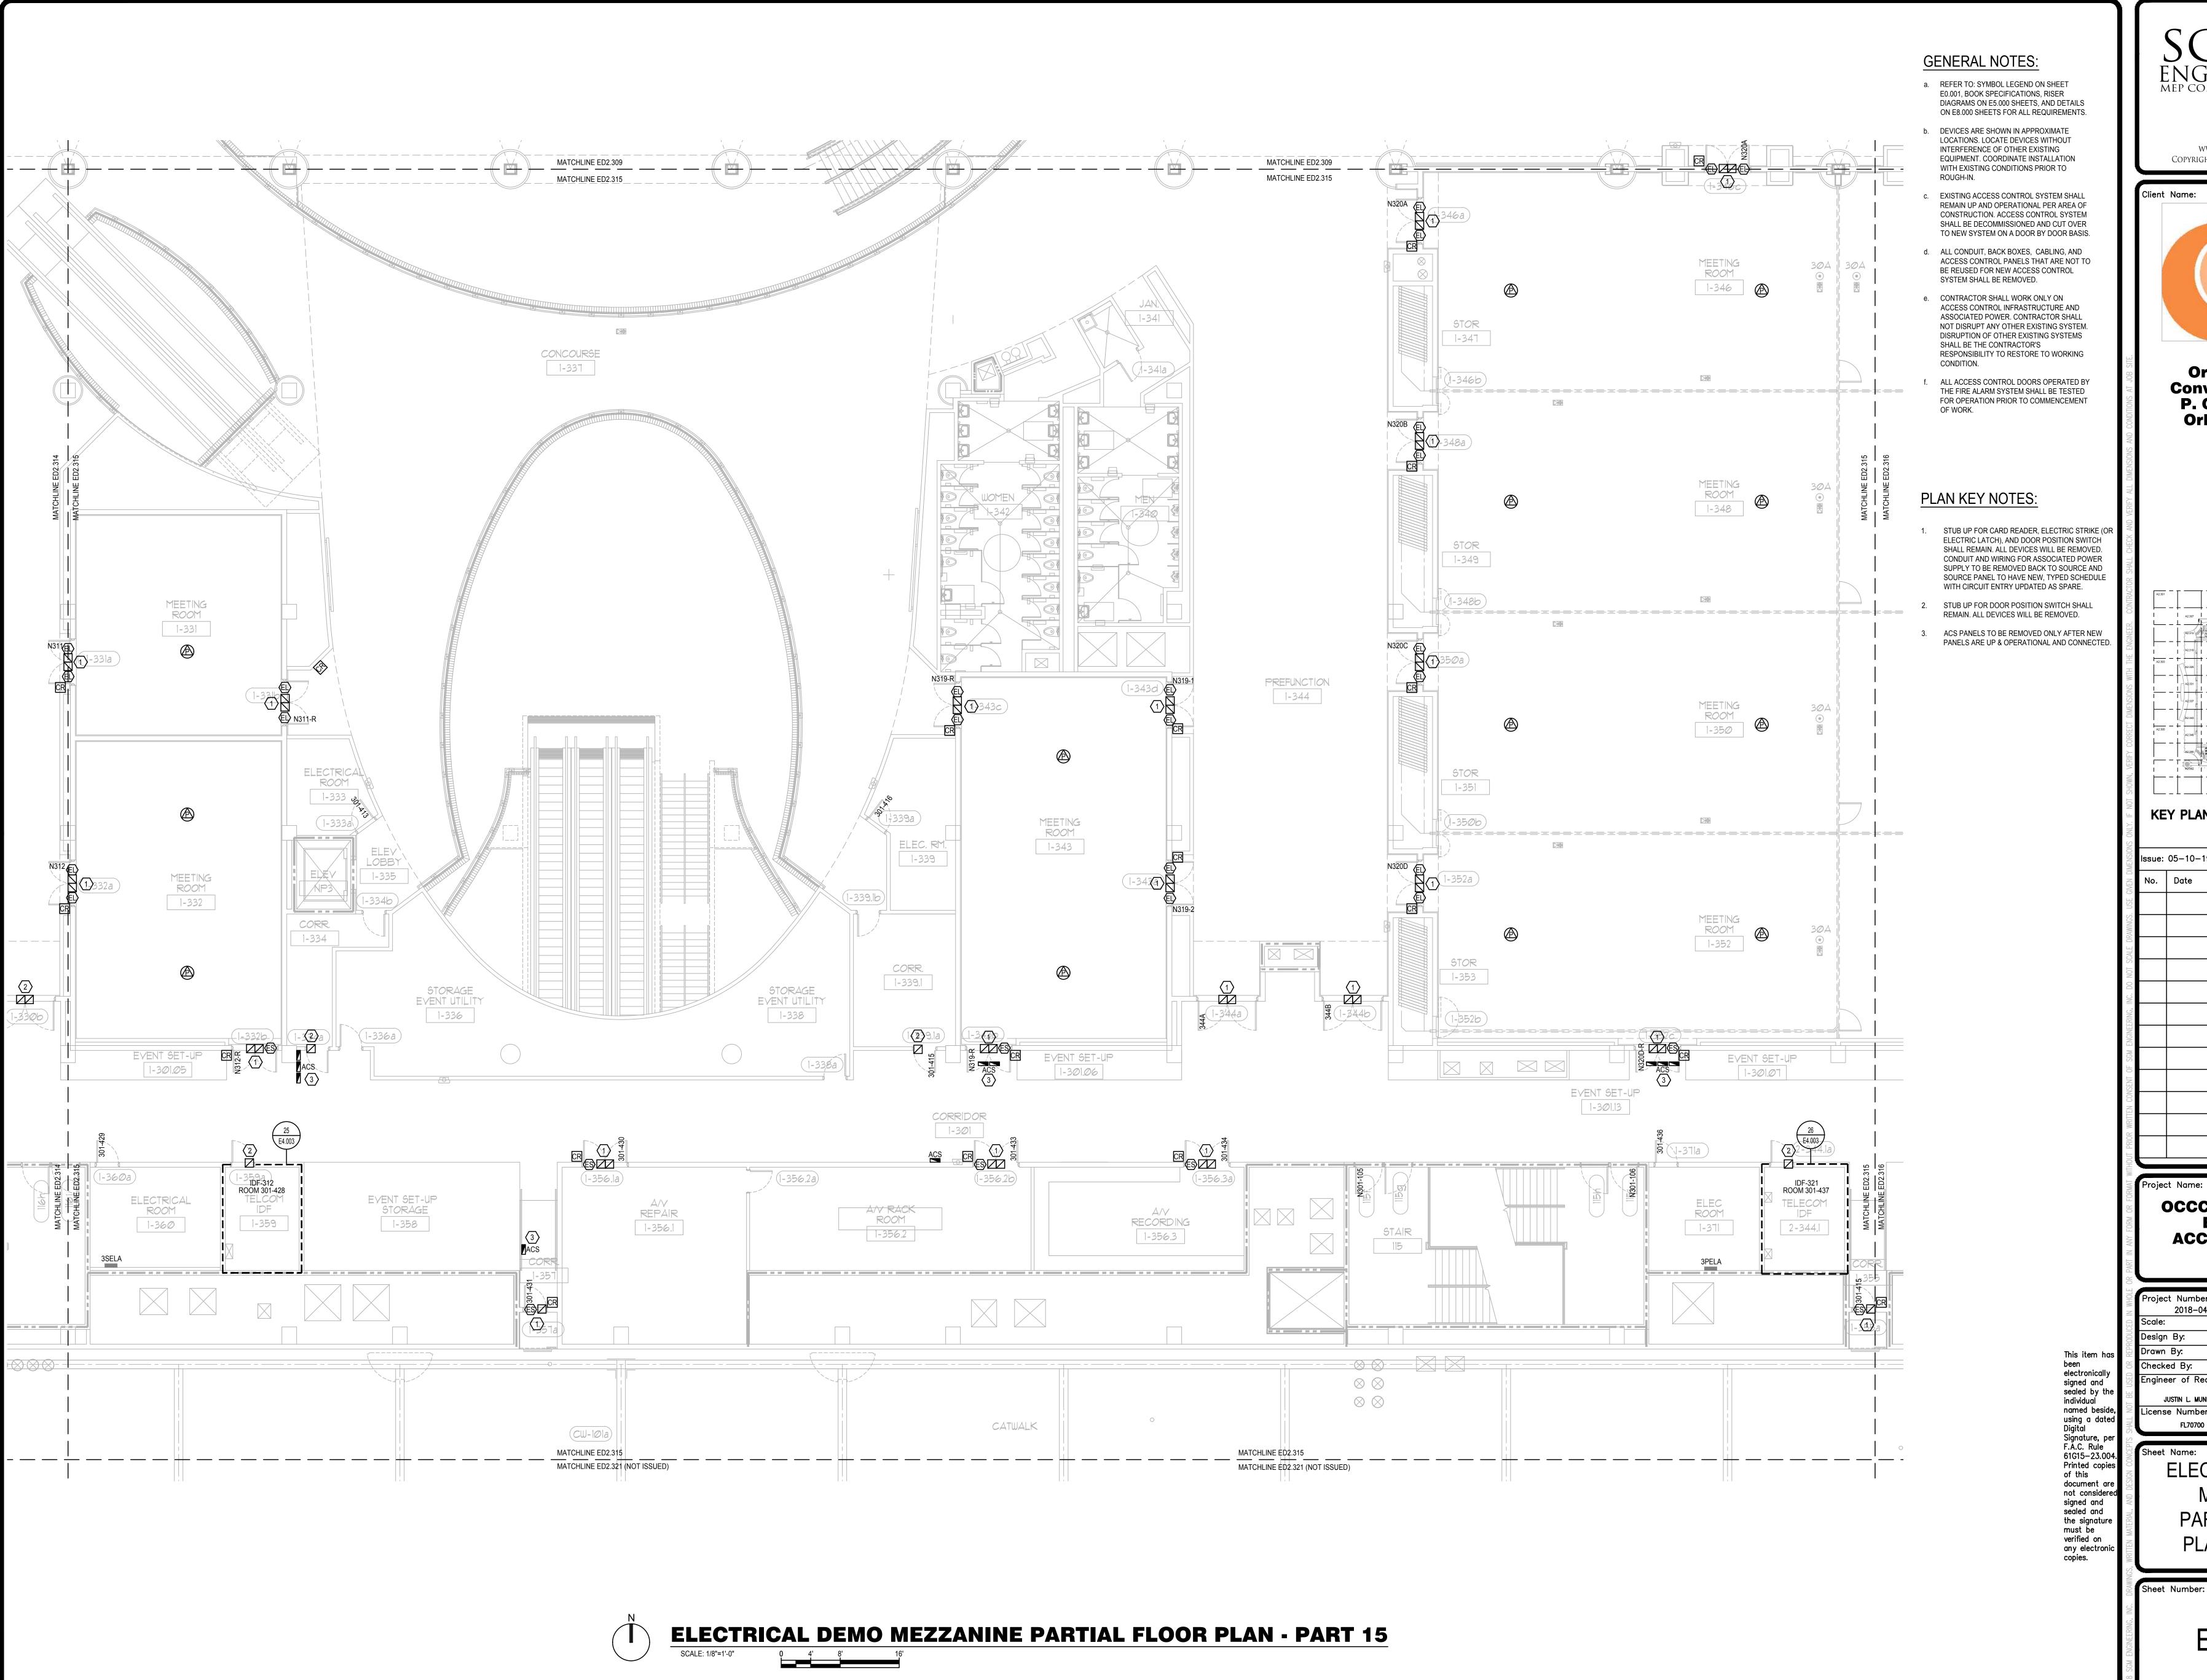

ELECTRICAL DEMO **EXHIBIT PARTIAL** FLOOR PLAN - PART

FILE: Q:\PROJECT FILES\2018\2018-043 OCCC NS ACCESS CONTROL UPGRADE\DRAWINGS\1600-ED2107-2018043.DWG

Orlando, Florida 32869

Issue: 05-10-19 100% CONSTRUCTION DOCUMENTS

OCCC NORTH SOUTH
BUILDINGS
ACCESS CONTROL

ELECTRICAL DEMO **EXHIBIT PARTIAL** FLOOR PLAN - PART

- c. EXISTING ACCESS CONTROL SYSTEM SHALL REMAIN UP AND OPERATIONAL PER AREA OF CONSTRUCTION. ACCESS CONTROL SYSTEM SHALL BE DECOMMISSIONED AND CUT OVER
- ACCESS CONTROL PANELS THAT ARE NOT TO

- 1. STUB UP FOR CARD READER, ELECTRIC STRIKE, AND DOOR POSITION SWITCH SHALL REMAIN. ALL DEVICES WILL BE REMOVED. CONDUIT AND WIRING FOR ASSOCIATED POWER SUPPLY TO BE REMOVED BACK TO SOURCE AND SOURCE PANEL TO HAVE NEW, TYPED SCHEDULE WITH CIRCUIT ENTRY
- ACS PANELS TO BE REMOVED ONLY AFTER NEW
- OVERRIDE TO REMAIN AND BE CONNECTED TO UPGRADED DEVICES AND EQUIPMENT.