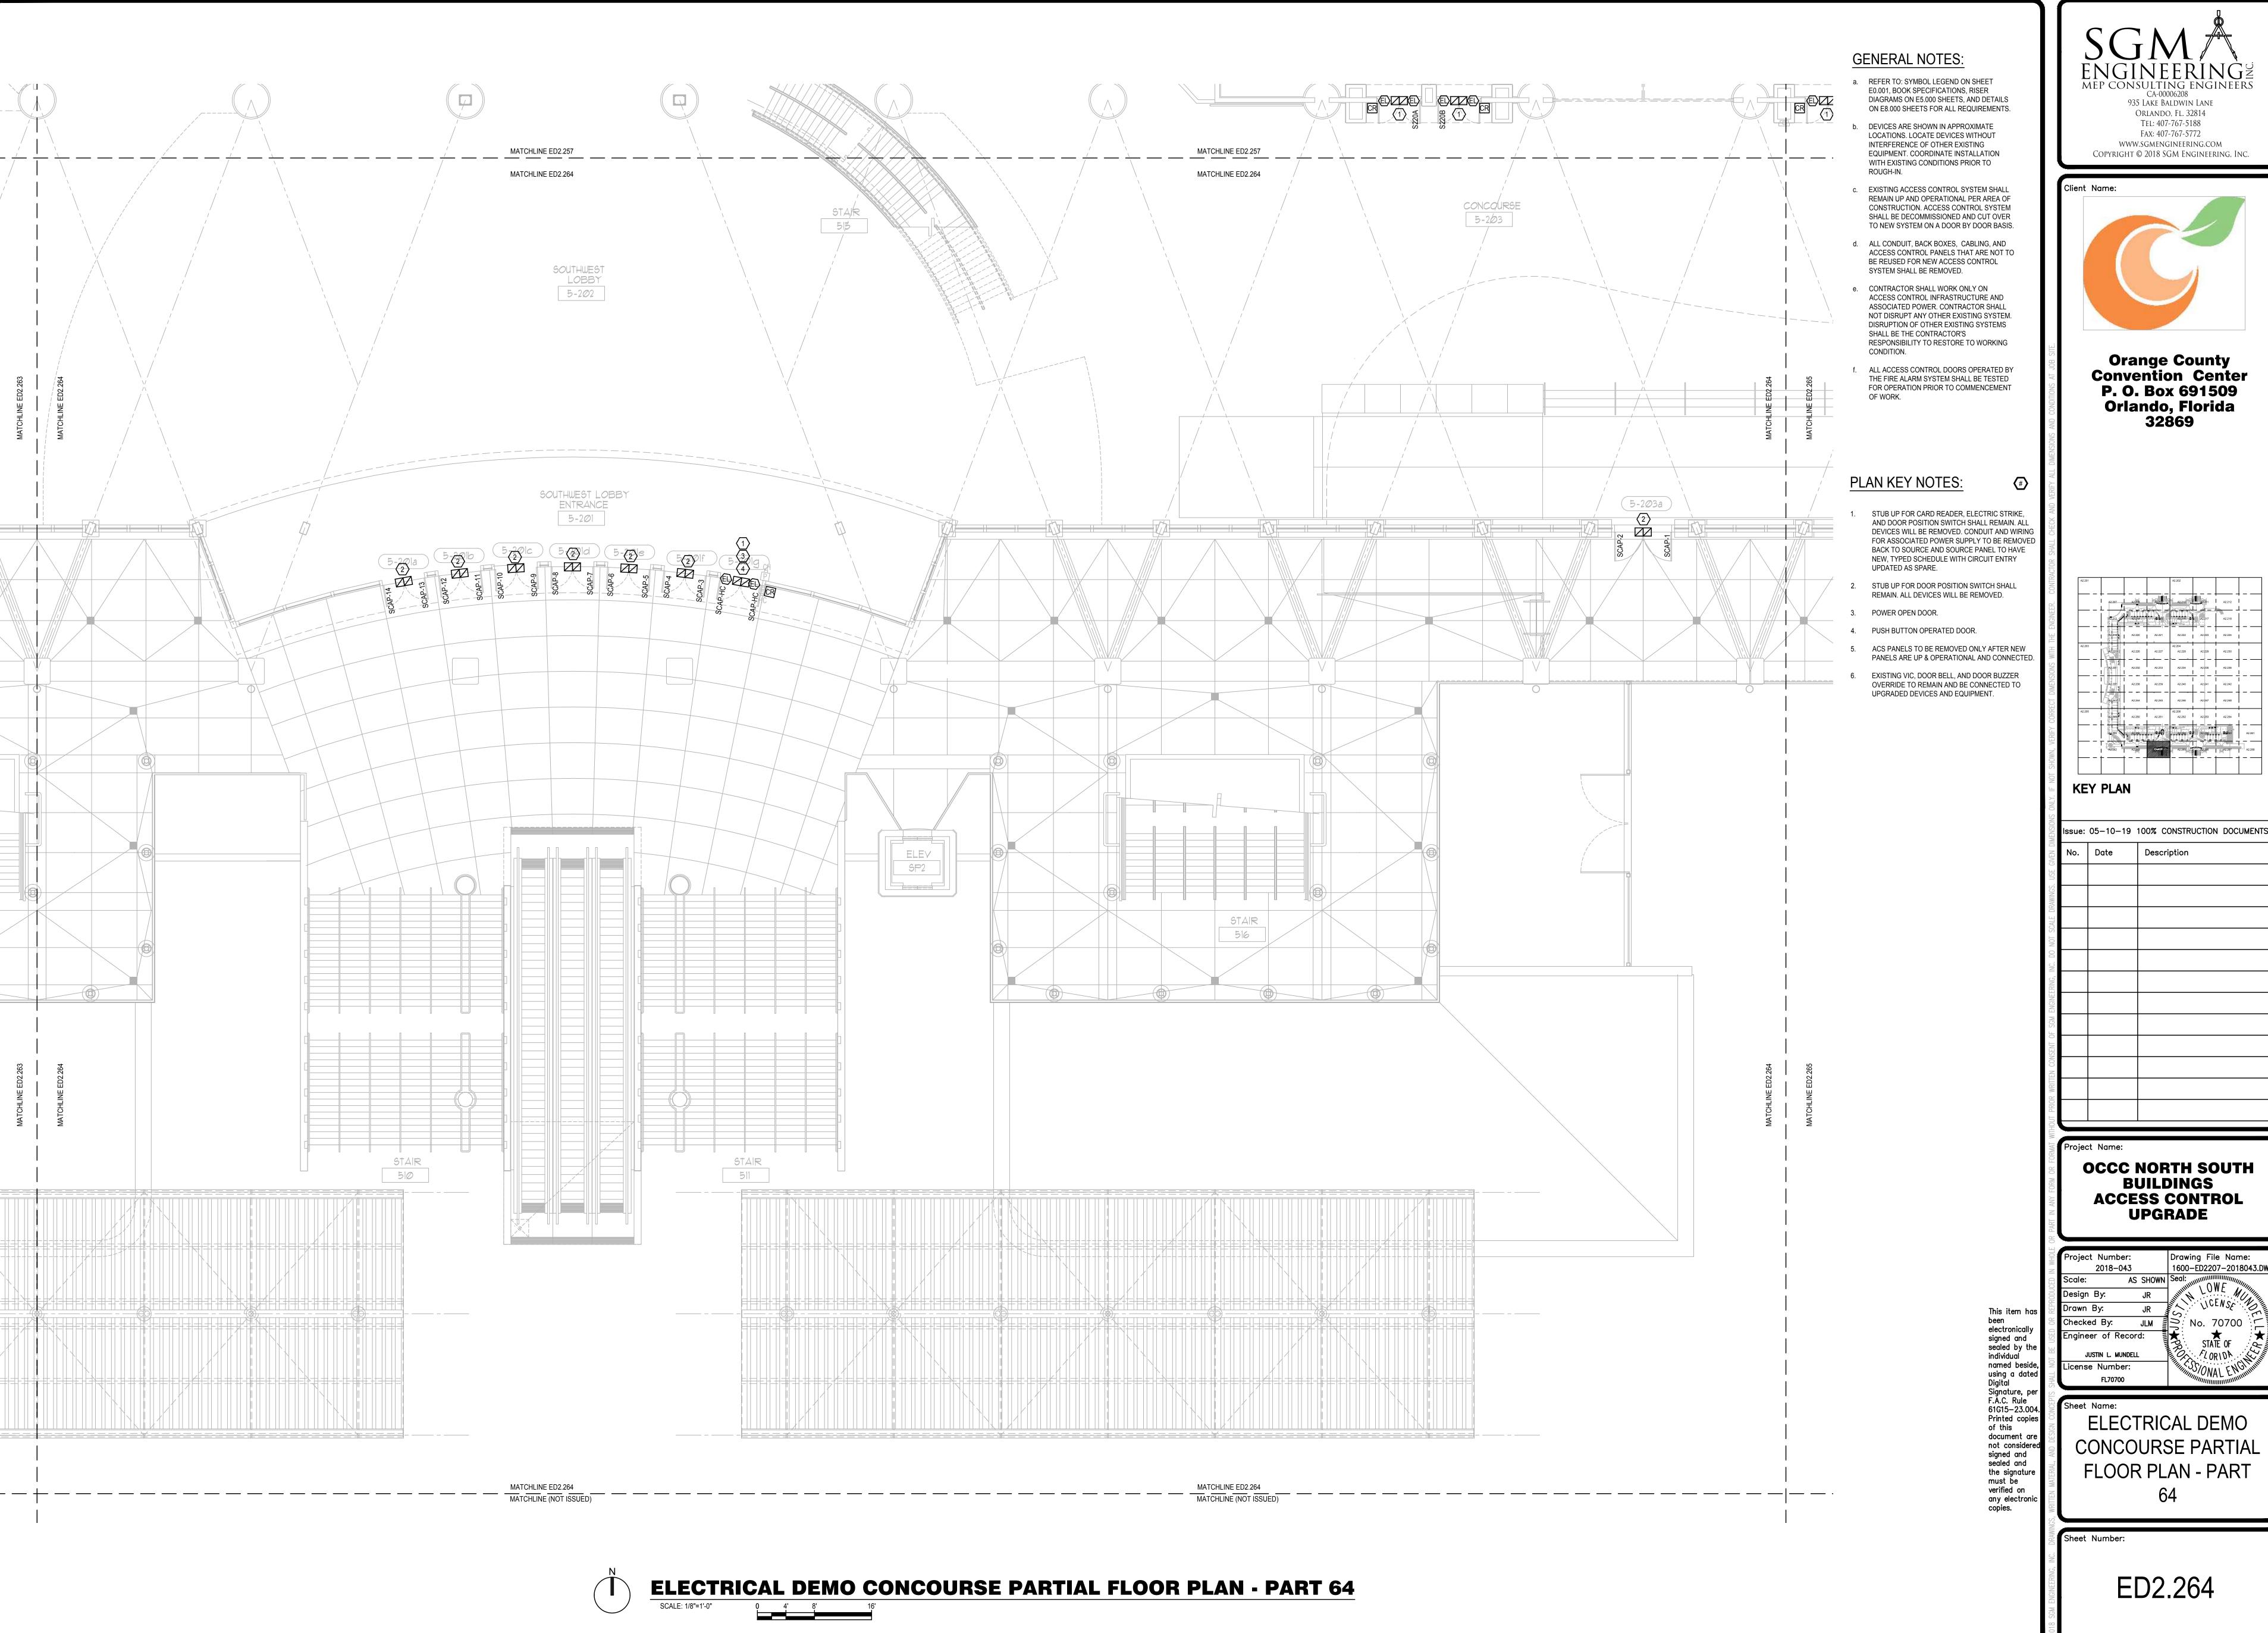

- 1. STUB UP FOR CARD READER, ELECTRIC STRIKE, AND DOOR POSITION SWITCH SHALL REMAIN. ALL DEVICES WILL BE REMOVED. CONDUIT AND WIRING FOR ASSOCIATED POWER SUPPLY TO BE REMOVED BACK TO SOURCE AND SOURCE PANEL TO HAVE NEW, TYPED SCHEDULE WITH CIRCUIT ENTRY
- ACS PANELS TO BE REMOVED ONLY AFTER NEW
- OVERRIDE TO REMAIN AND BE CONNECTED TO UPGRADED DEVICES AND EQUIPMENT.