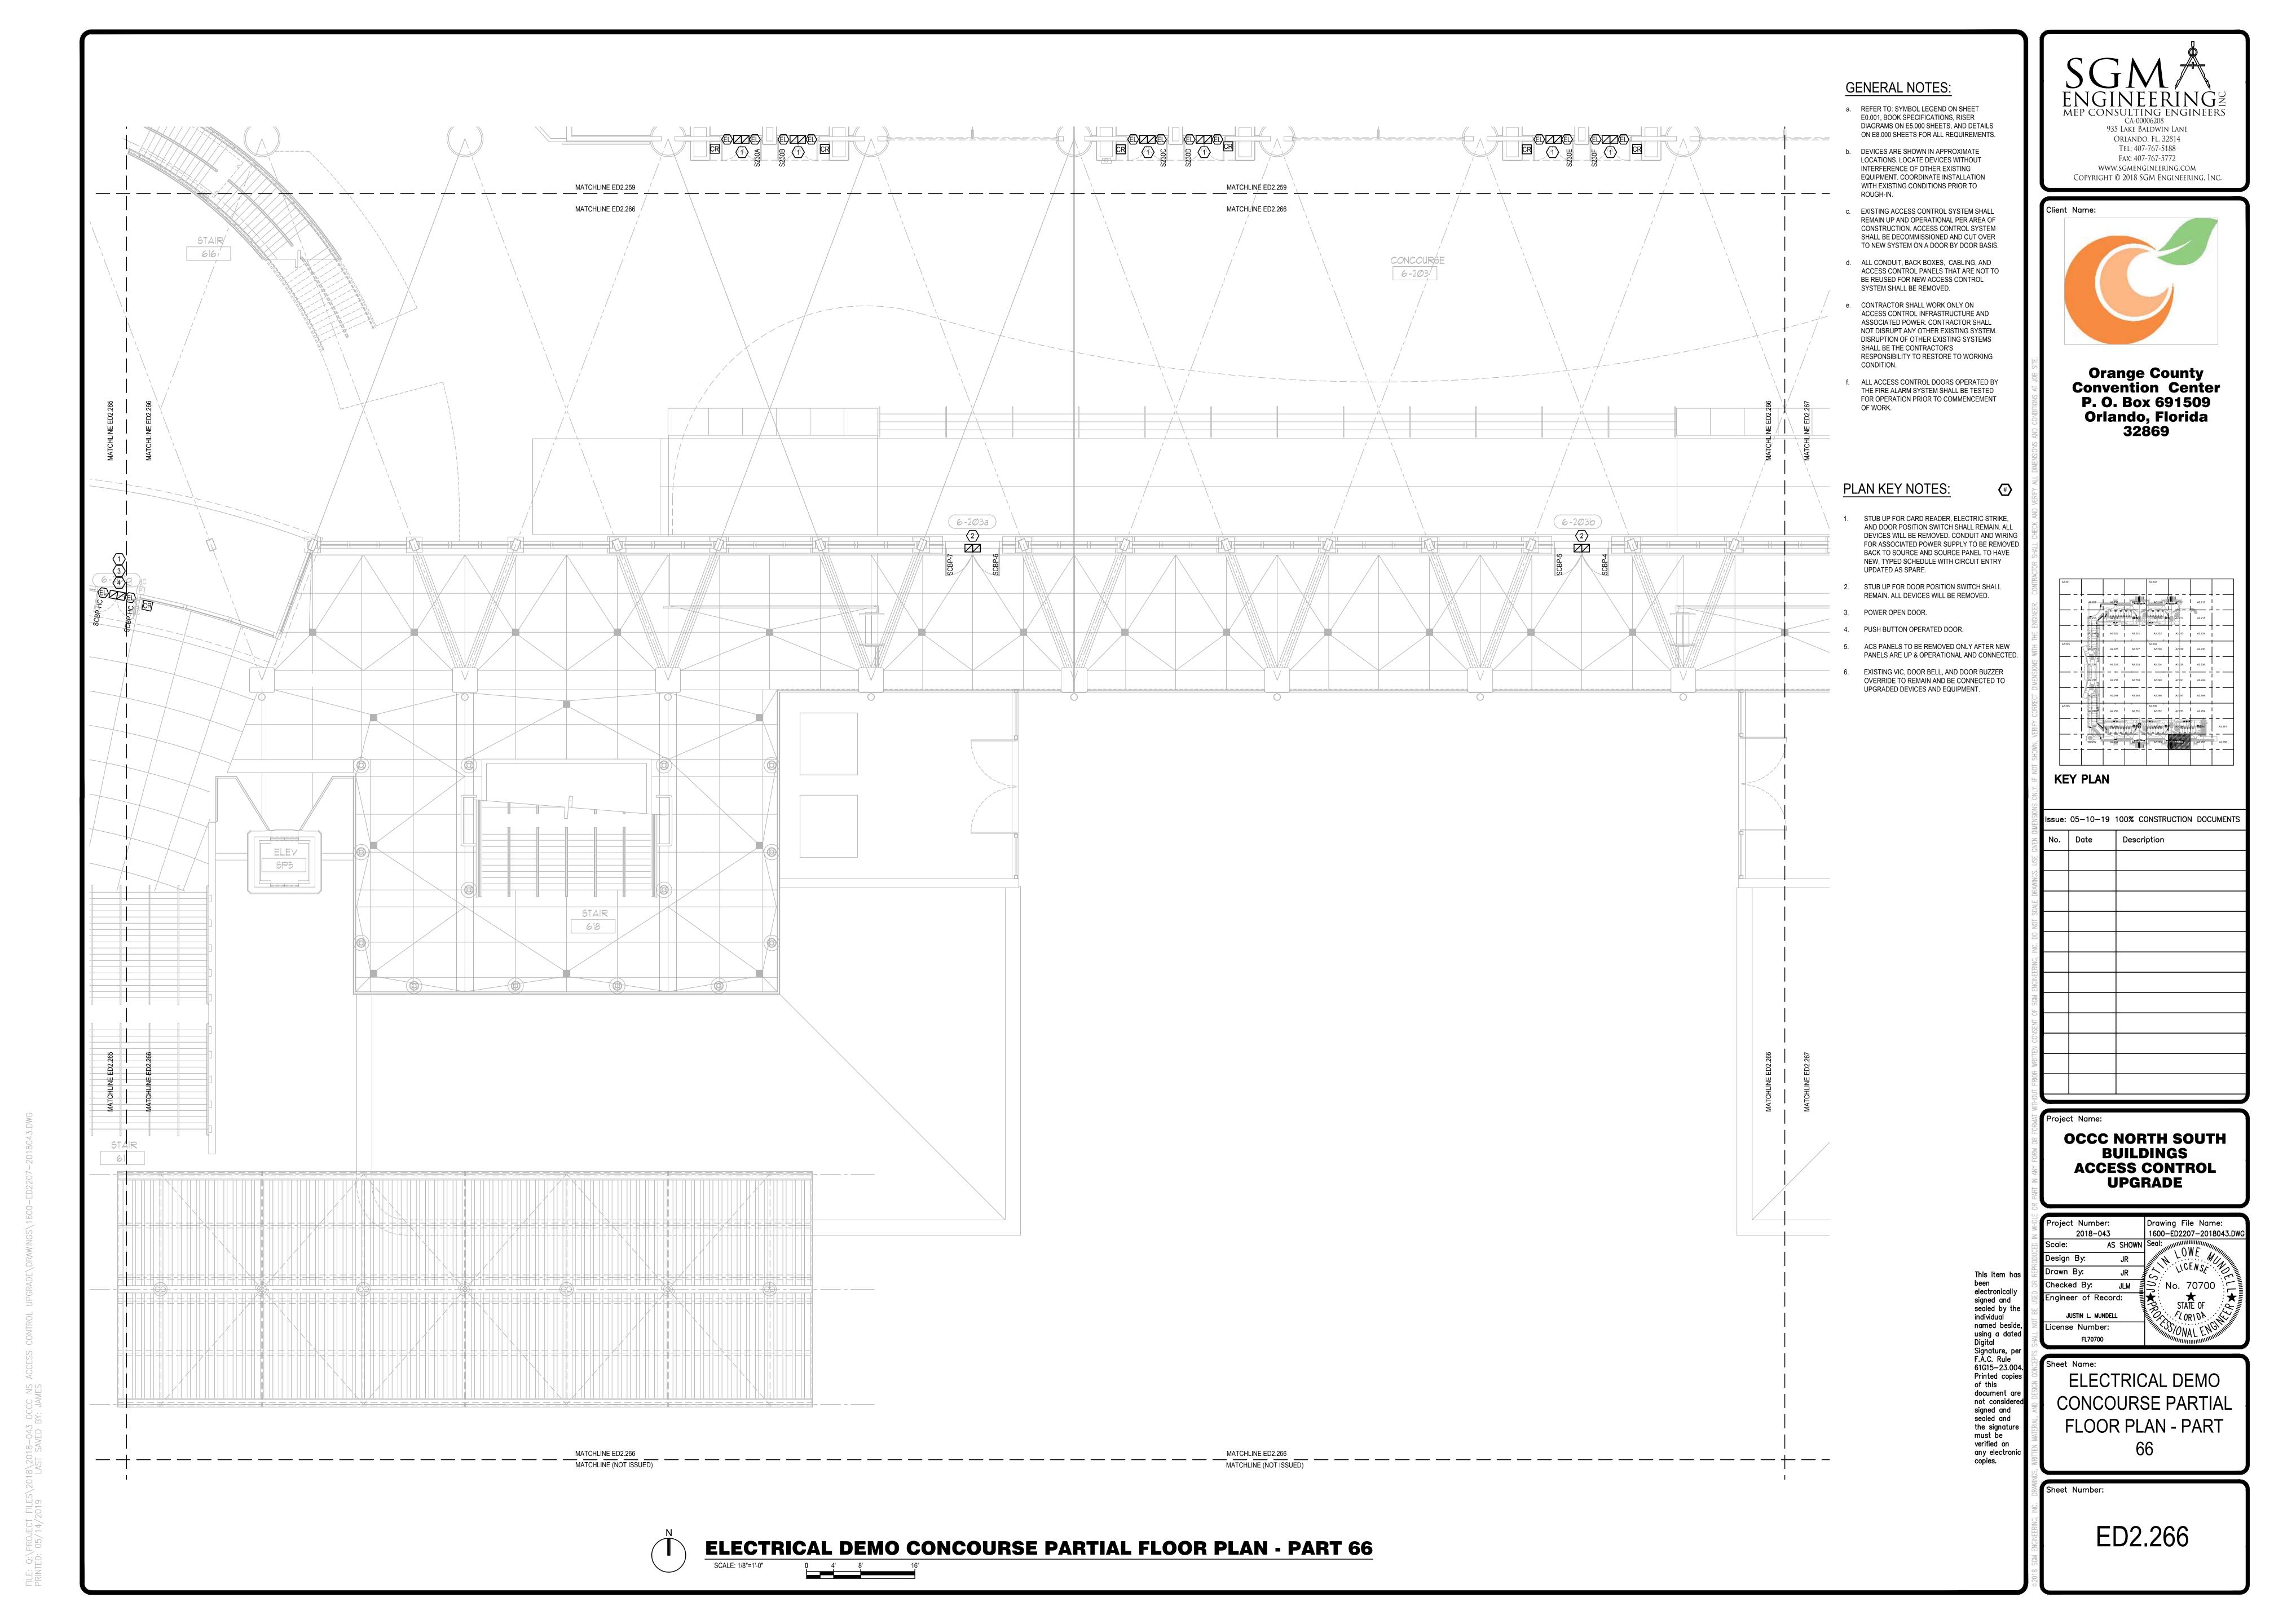

- 1. STUB UP FOR CARD READER, ELECTRIC STRIKE, AND DOOR POSITION SWITCH SHALL REMAIN. ALL DEVICES WILL BE REMOVED. CONDUIT AND WIRING FOR ASSOCIATED POWER SUPPLY TO BE REMOVED BACK TO SOURCE AND SOURCE PANEL TO HAVE NEW, TYPED SCHEDULE WITH CIRCUIT ENTRY
- ACS PANELS TO BE REMOVED ONLY AFTER NEW
- OVERRIDE TO REMAIN AND BE CONNECTED TO UPGRADED DEVICES AND EQUIPMENT.