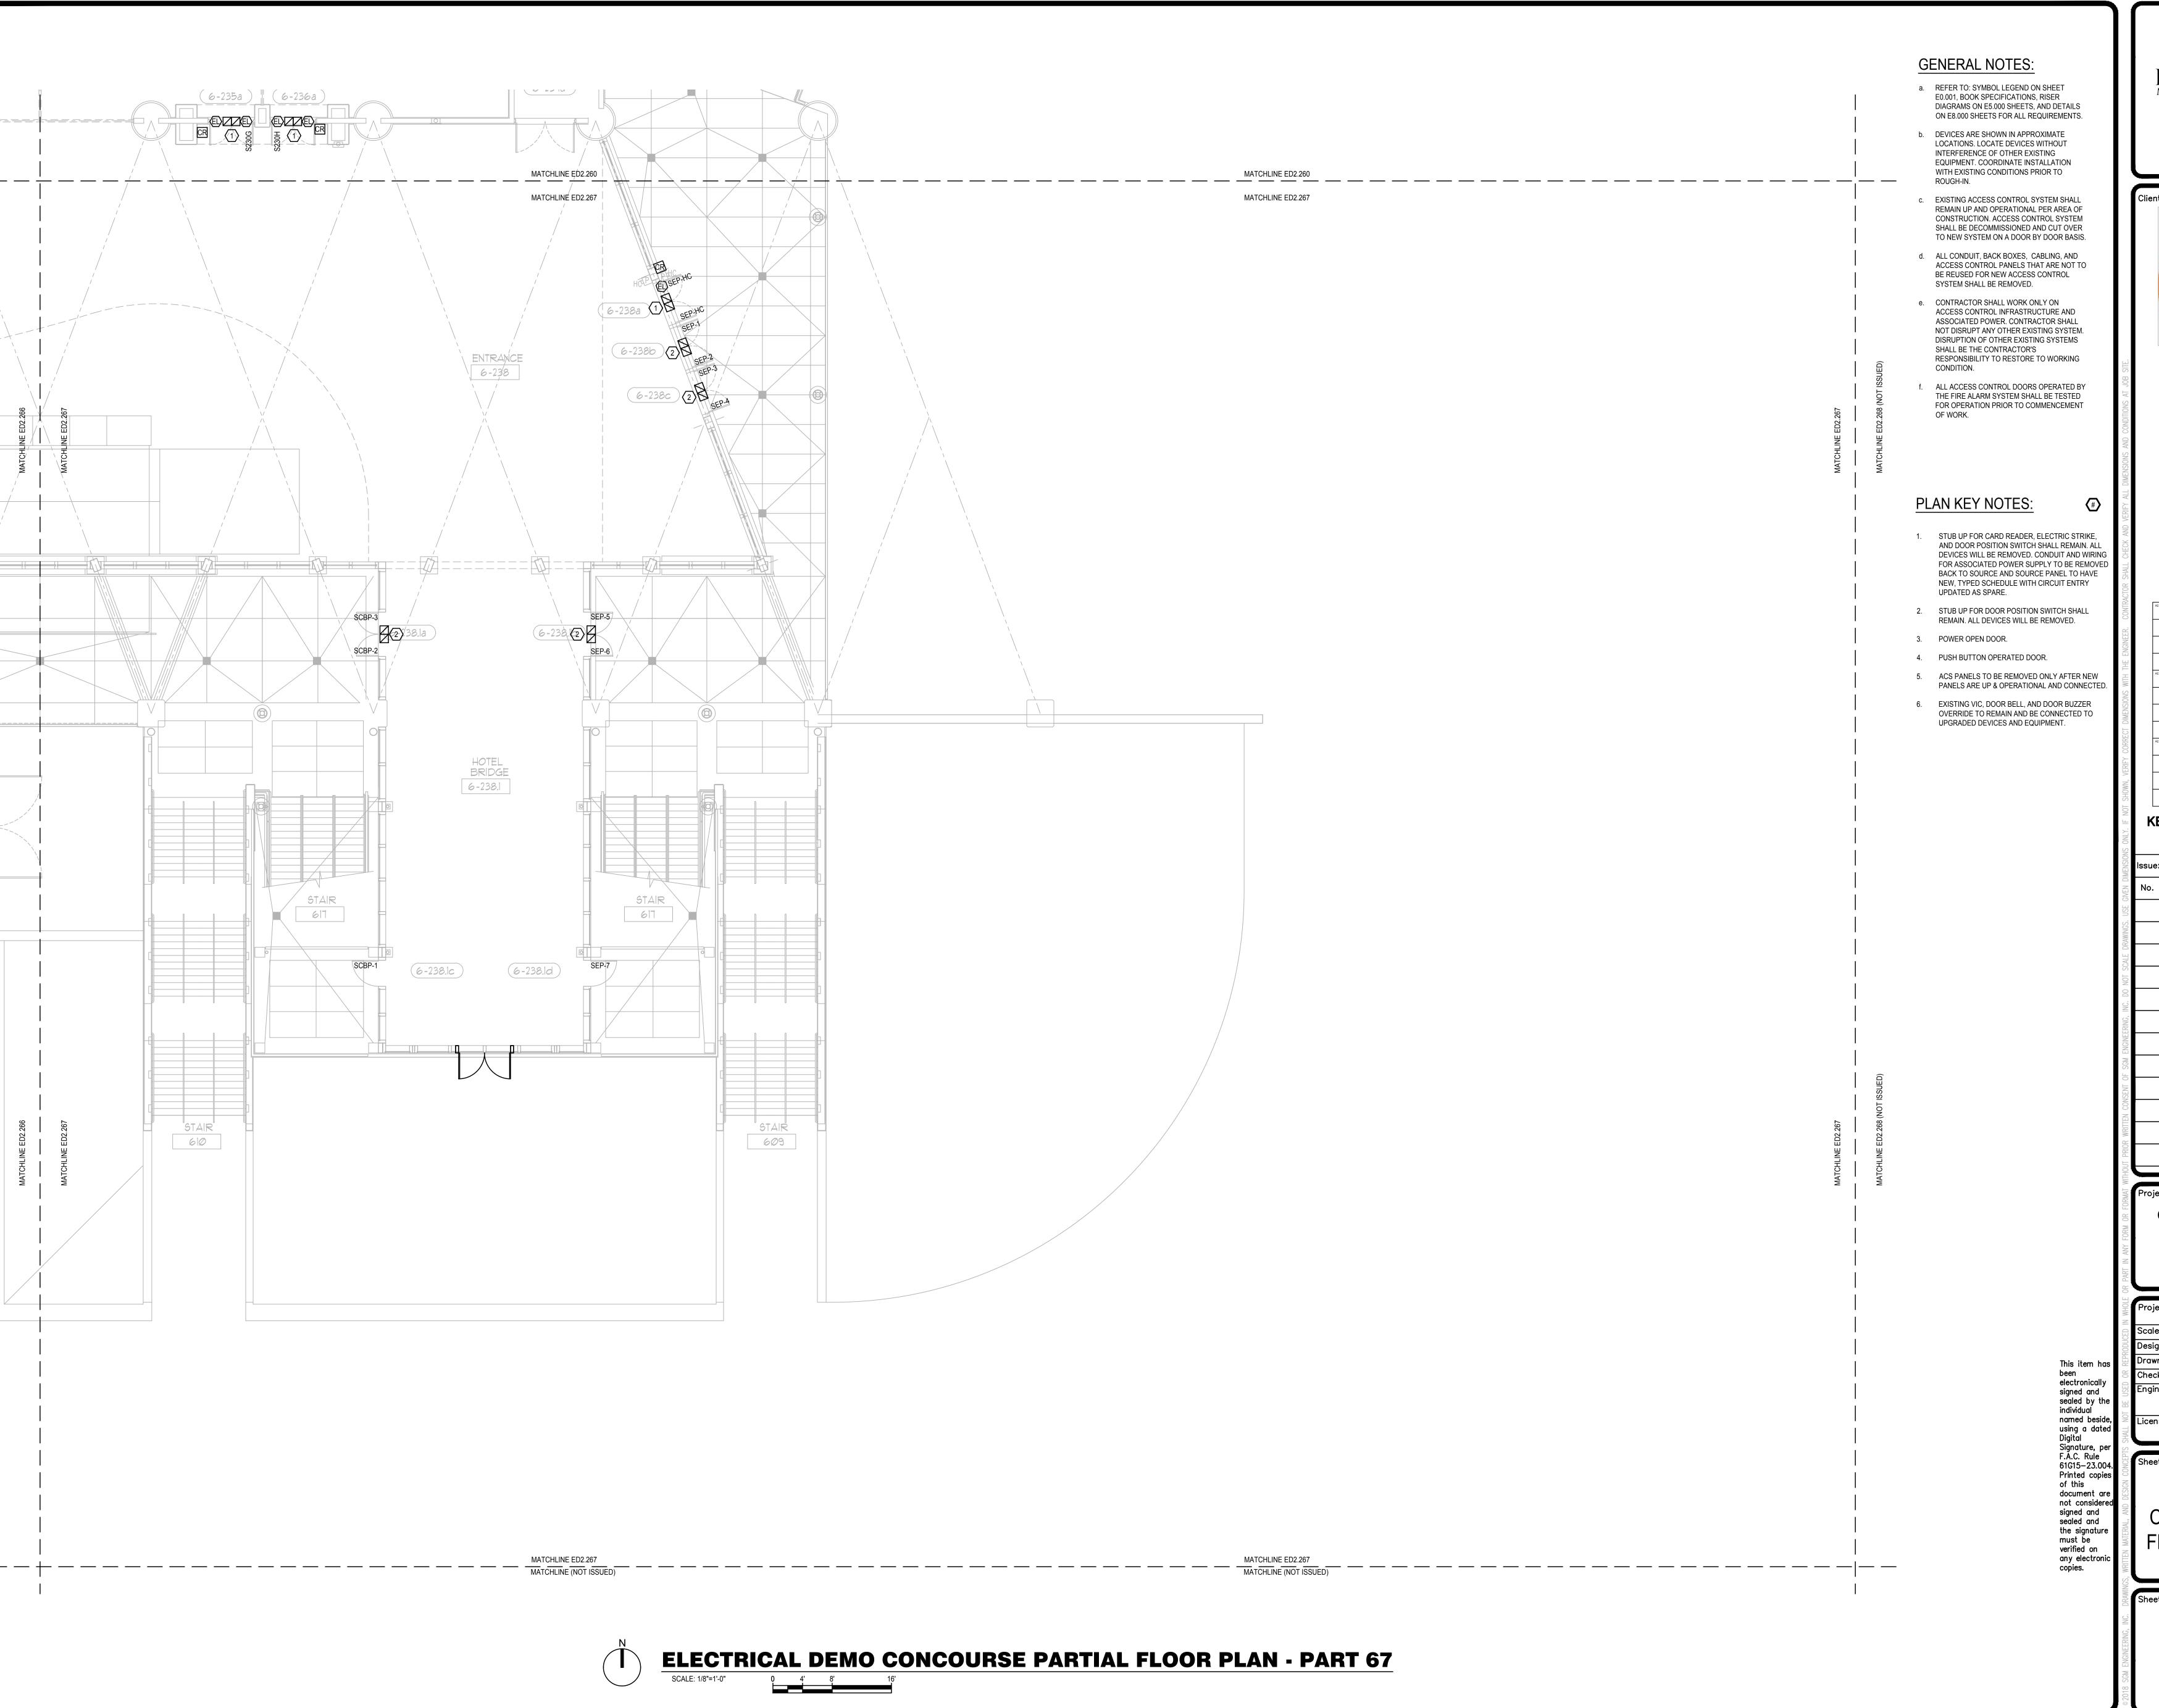

- 1. STUB UP FOR CARD READER, ELECTRIC STRIKE, AND DOOR POSITION SWITCH SHALL REMAIN. ALL DEVICES WILL BE REMOVED. CONDUIT AND WIRING FOR ASSOCIATED POWER SUPPLY TO BE REMOVED BACK TO SOURCE AND SOURCE PANEL TO HAVE NEW, TYPED SCHEDULE WITH CIRCUIT ENTRY
- ACS PANELS TO BE REMOVED ONLY AFTER NEW
- OVERRIDE TO REMAIN AND BE CONNECTED TO UPGRADED DEVICES AND EQUIPMENT.