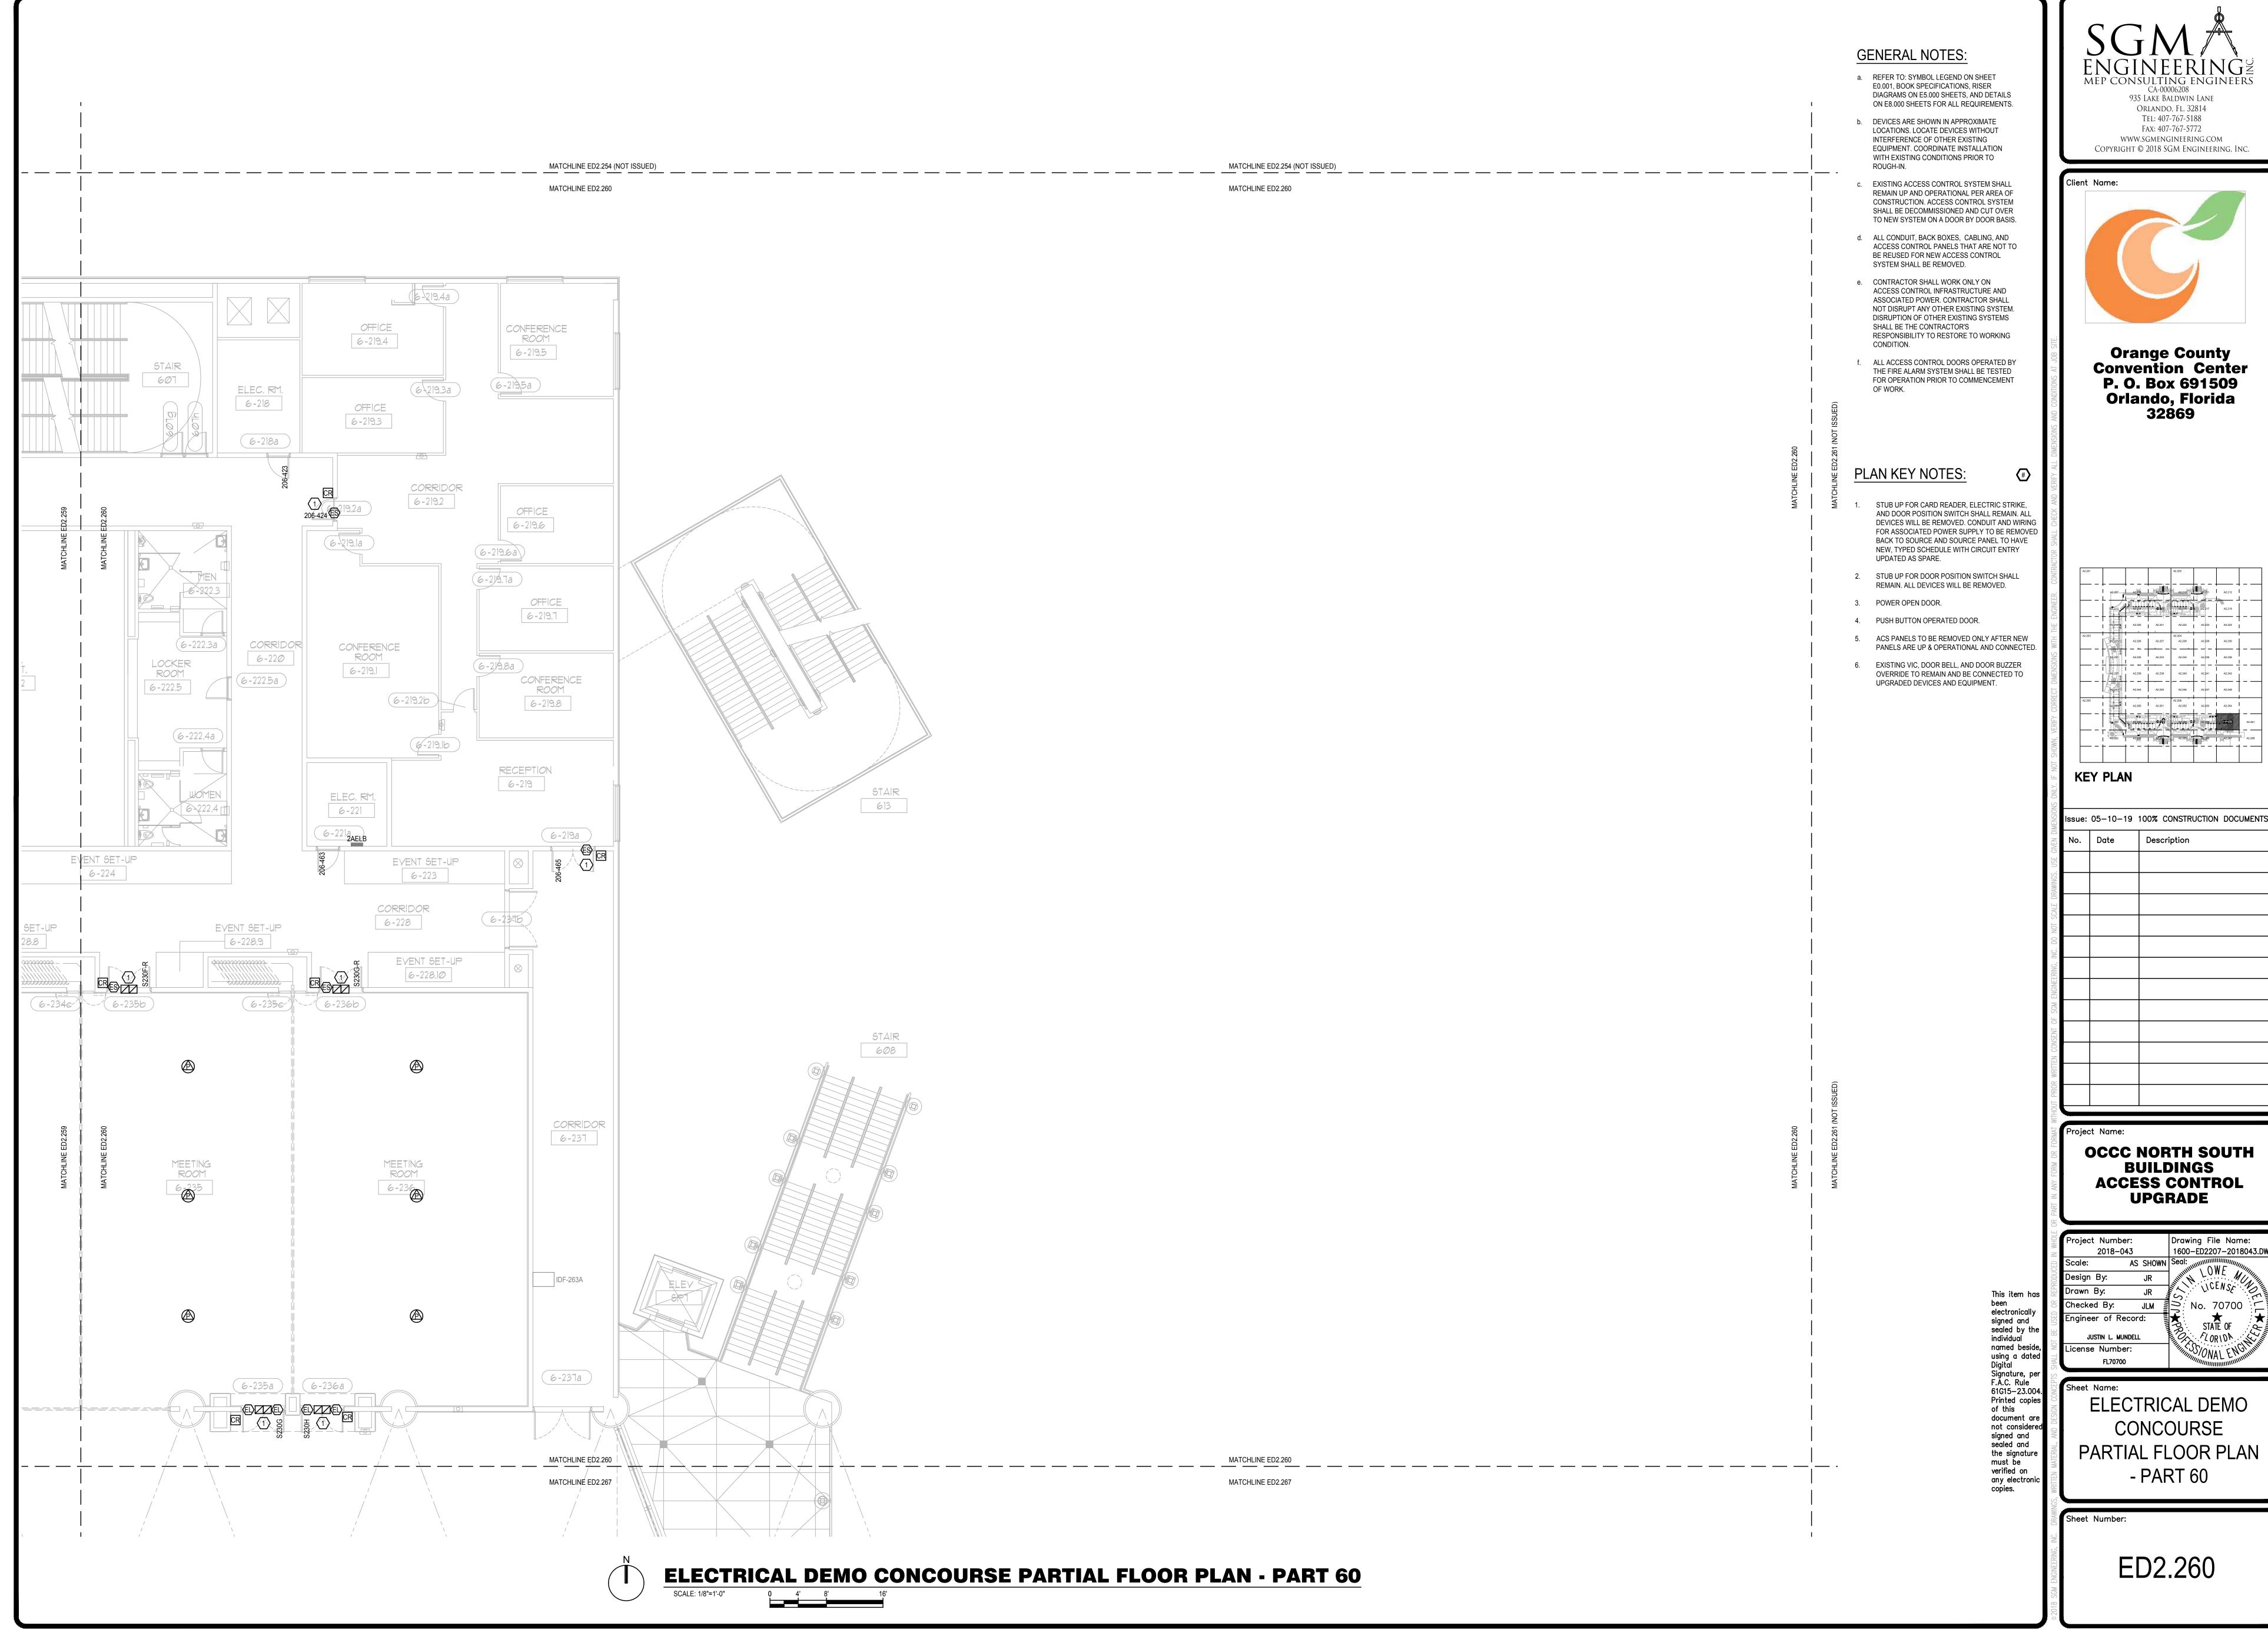

- 1. STUB UP FOR CARD READER, ELECTRIC STRIKE, AND DOOR POSITION SWITCH SHALL REMAIN. ALL DEVICES WILL BE REMOVED. CONDUIT AND WIRING FOR ASSOCIATED POWER SUPPLY TO BE REMOVED BACK TO SOURCE AND SOURCE PANEL TO HAVE NEW, TYPED SCHEDULE WITH CIRCUIT ENTRY
- ACS PANELS TO BE REMOVED ONLY AFTER NEW
- OVERRIDE TO REMAIN AND BE CONNECTED TO UPGRADED DEVICES AND EQUIPMENT.