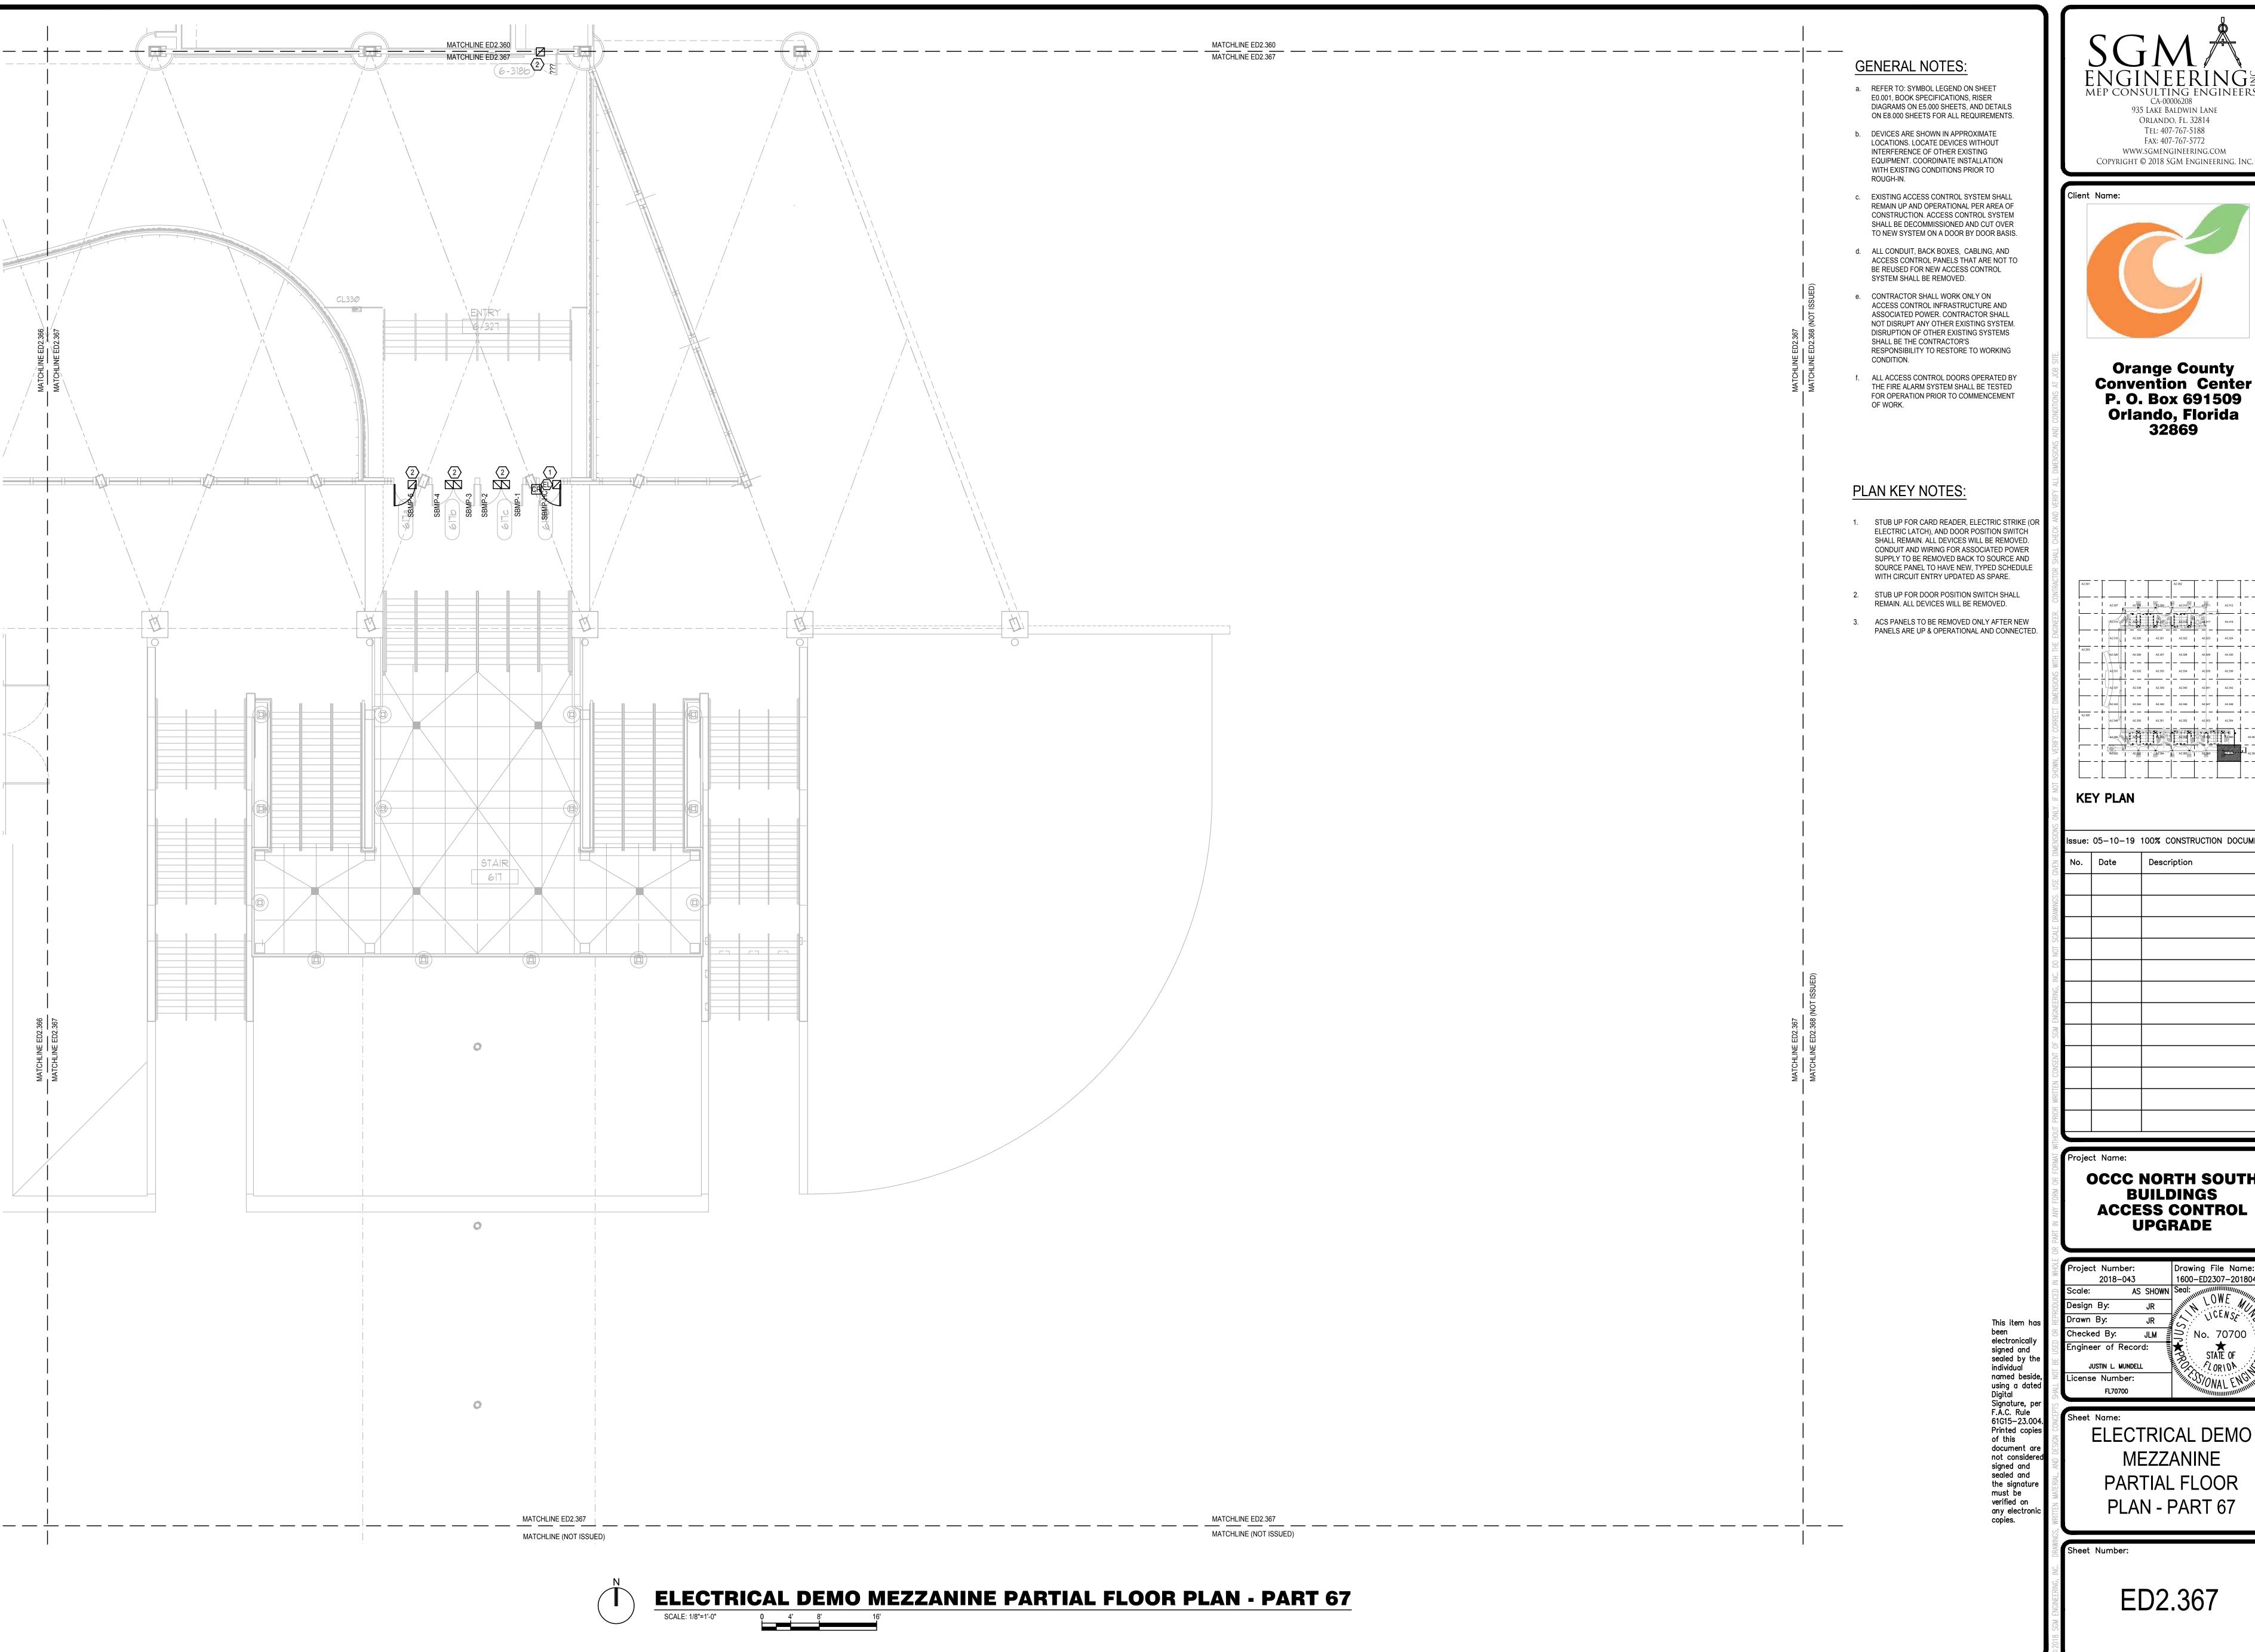

ELECTRICAL DEMO **EXHIBIT PARTIAL** FLOOR PLAN - PART

FILE: Q:\PROJECT FILES\2018\2018-043 OCCC NS ACCESS CONTROL UPGRADE\DRAWINGS\1600-ED2107-2018043.DWG

Orlando, Florida 32869

Issue: 05-10-19 100% CONSTRUCTION DOCUMENTS

OCCC NORTH SOUTH
BUILDINGS
ACCESS CONTROL

ELECTRICAL DEMO **EXHIBIT PARTIAL** FLOOR PLAN - PART

- c. EXISTING ACCESS CONTROL SYSTEM SHALL REMAIN UP AND OPERATIONAL PER AREA OF CONSTRUCTION. ACCESS CONTROL SYSTEM SHALL BE DECOMMISSIONED AND CUT OVER
- ACCESS CONTROL PANELS THAT ARE NOT TO

- 1. STUB UP FOR CARD READER, ELECTRIC STRIKE, AND DOOR POSITION SWITCH SHALL REMAIN. ALL DEVICES WILL BE REMOVED. CONDUIT AND WIRING FOR ASSOCIATED POWER SUPPLY TO BE REMOVED BACK TO SOURCE AND SOURCE PANEL TO HAVE NEW, TYPED SCHEDULE WITH CIRCUIT ENTRY
- ACS PANELS TO BE REMOVED ONLY AFTER NEW
- OVERRIDE TO REMAIN AND BE CONNECTED TO UPGRADED DEVICES AND EQUIPMENT.