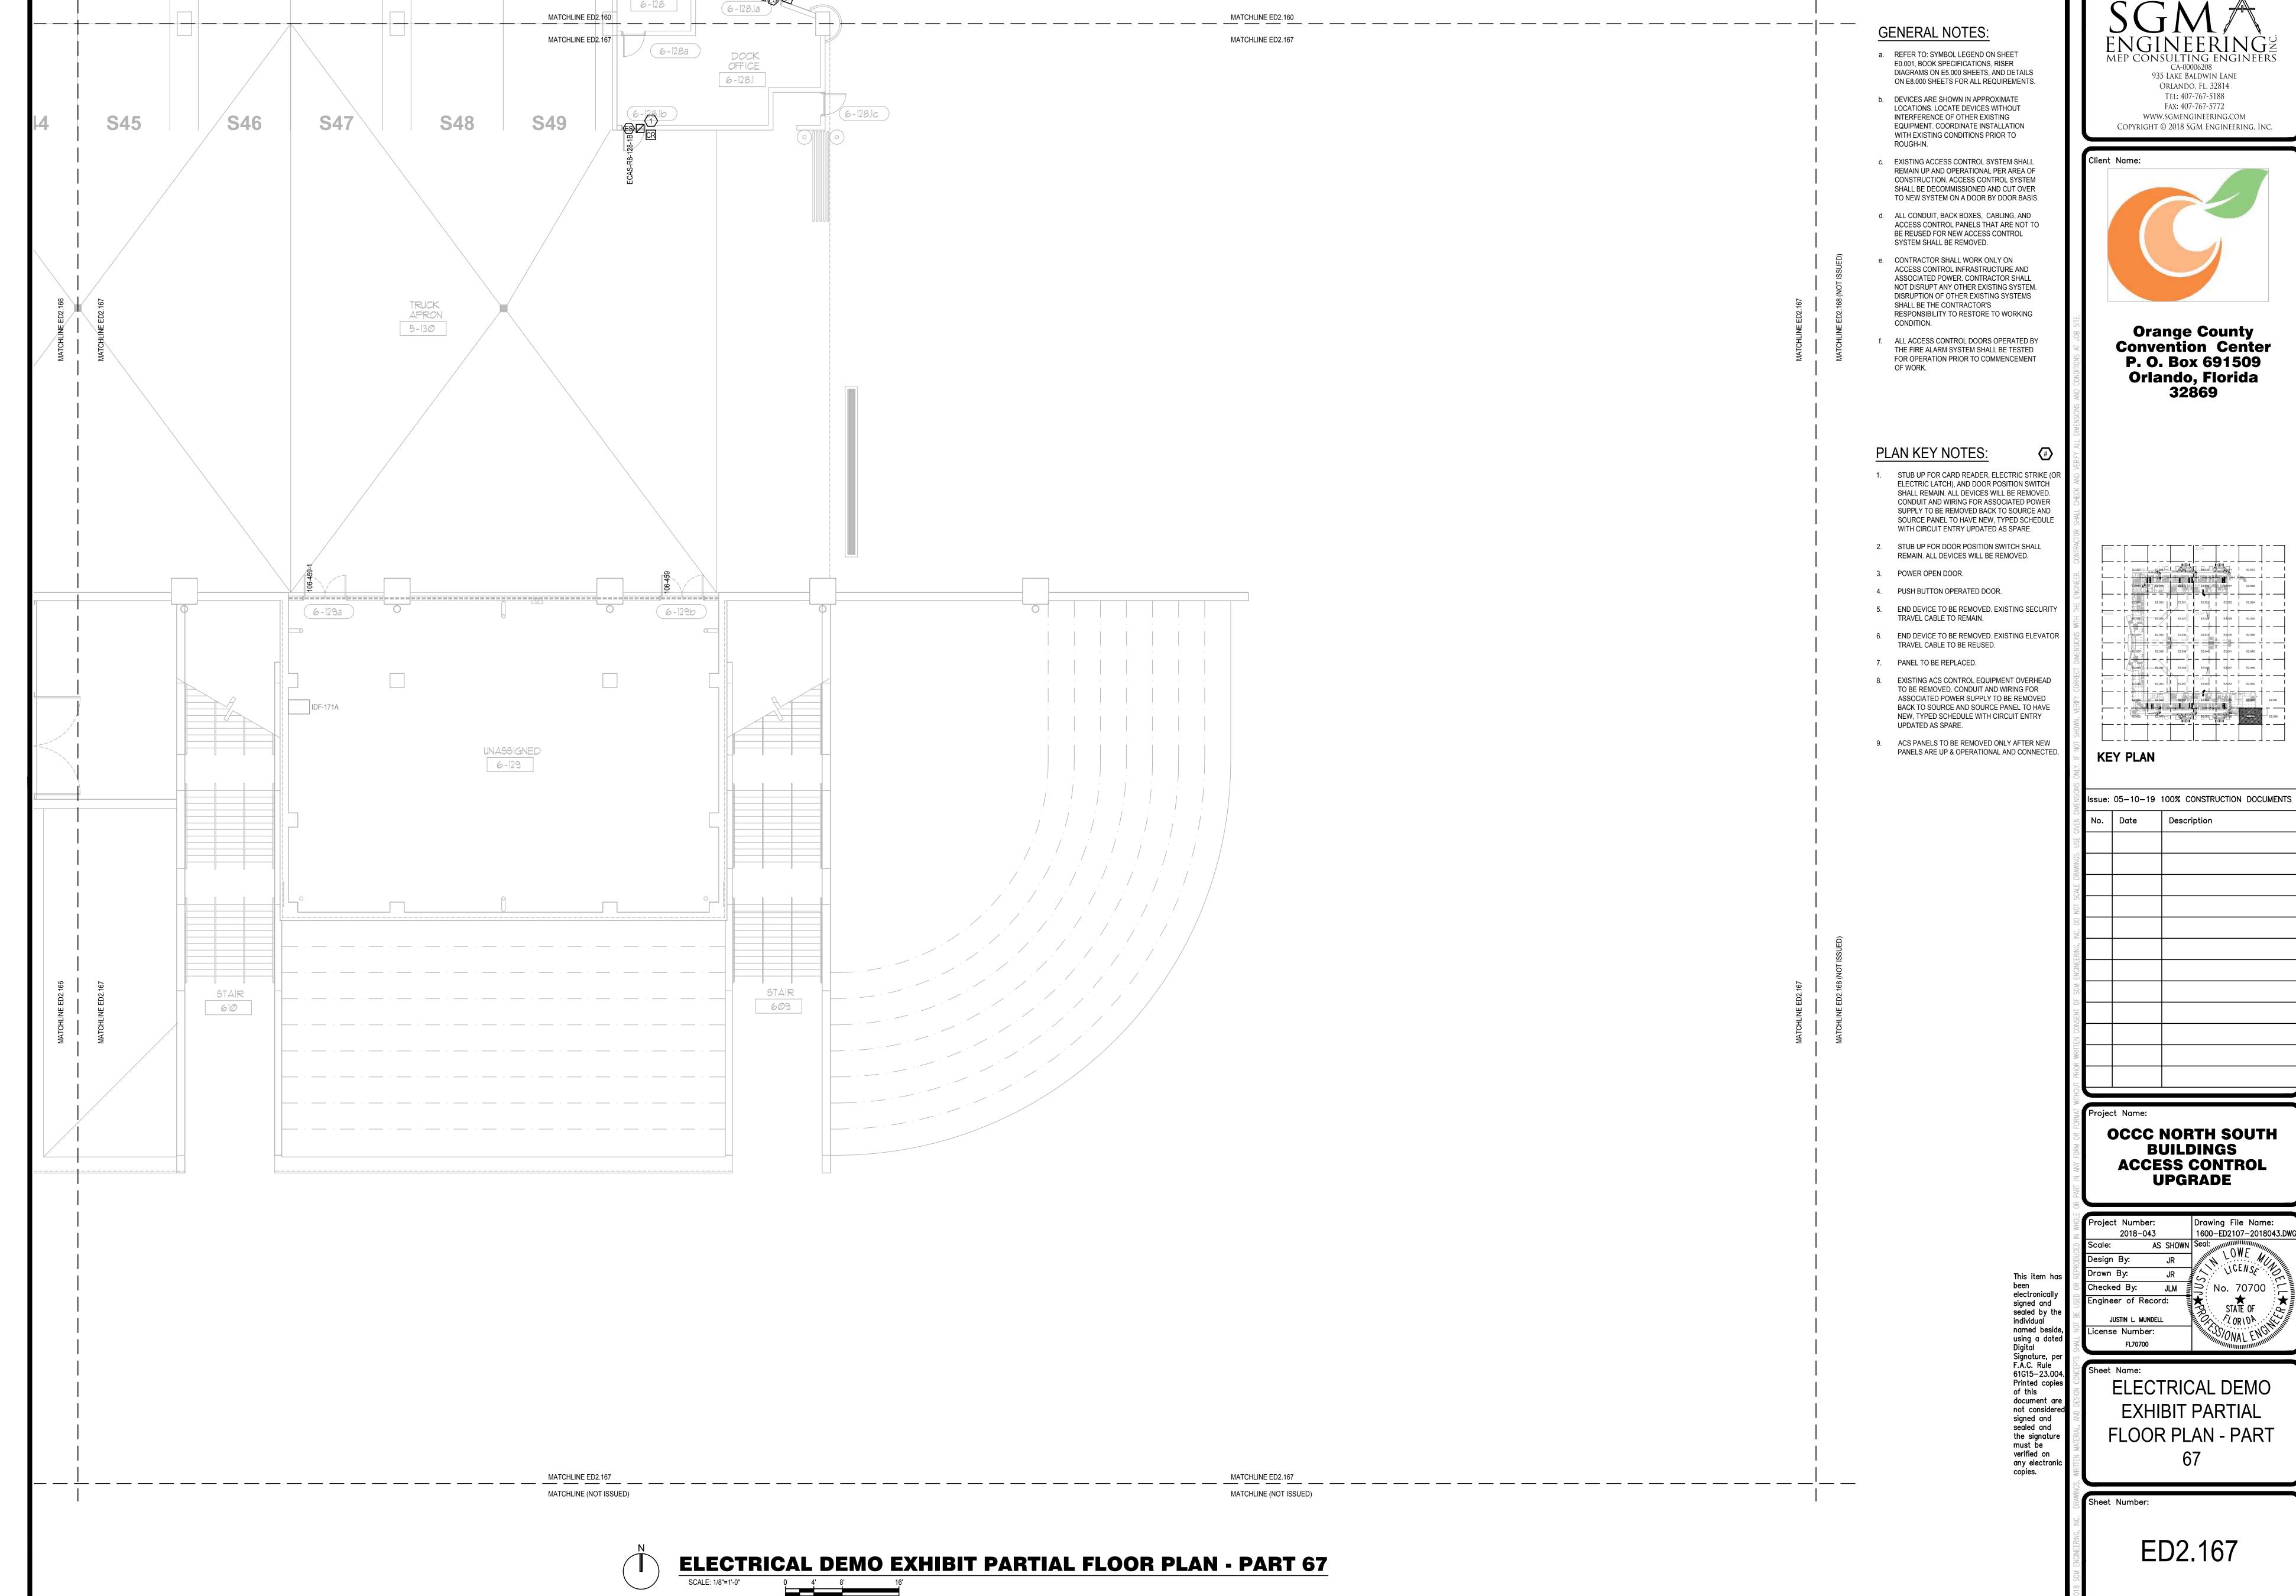

OCCC NORTH SOUTH
BUILDINGS
ACCESS CONTROL

ELECTRICAL DEMO **EXHIBIT PARTIAL** FLOOR PLAN - PART

- c. EXISTING ACCESS CONTROL SYSTEM SHALL REMAIN UP AND OPERATIONAL PER AREA OF CONSTRUCTION. ACCESS CONTROL SYSTEM SHALL BE DECOMMISSIONED AND CUT OVER
- ACCESS CONTROL PANELS THAT ARE NOT TO

- 1. STUB UP FOR CARD READER, ELECTRIC STRIKE, AND DOOR POSITION SWITCH SHALL REMAIN. ALL DEVICES WILL BE REMOVED. CONDUIT AND WIRING FOR ASSOCIATED POWER SUPPLY TO BE REMOVED BACK TO SOURCE AND SOURCE PANEL TO HAVE NEW, TYPED SCHEDULE WITH CIRCUIT ENTRY
- ACS PANELS TO BE REMOVED ONLY AFTER NEW
- OVERRIDE TO REMAIN AND BE CONNECTED TO UPGRADED DEVICES AND EQUIPMENT.