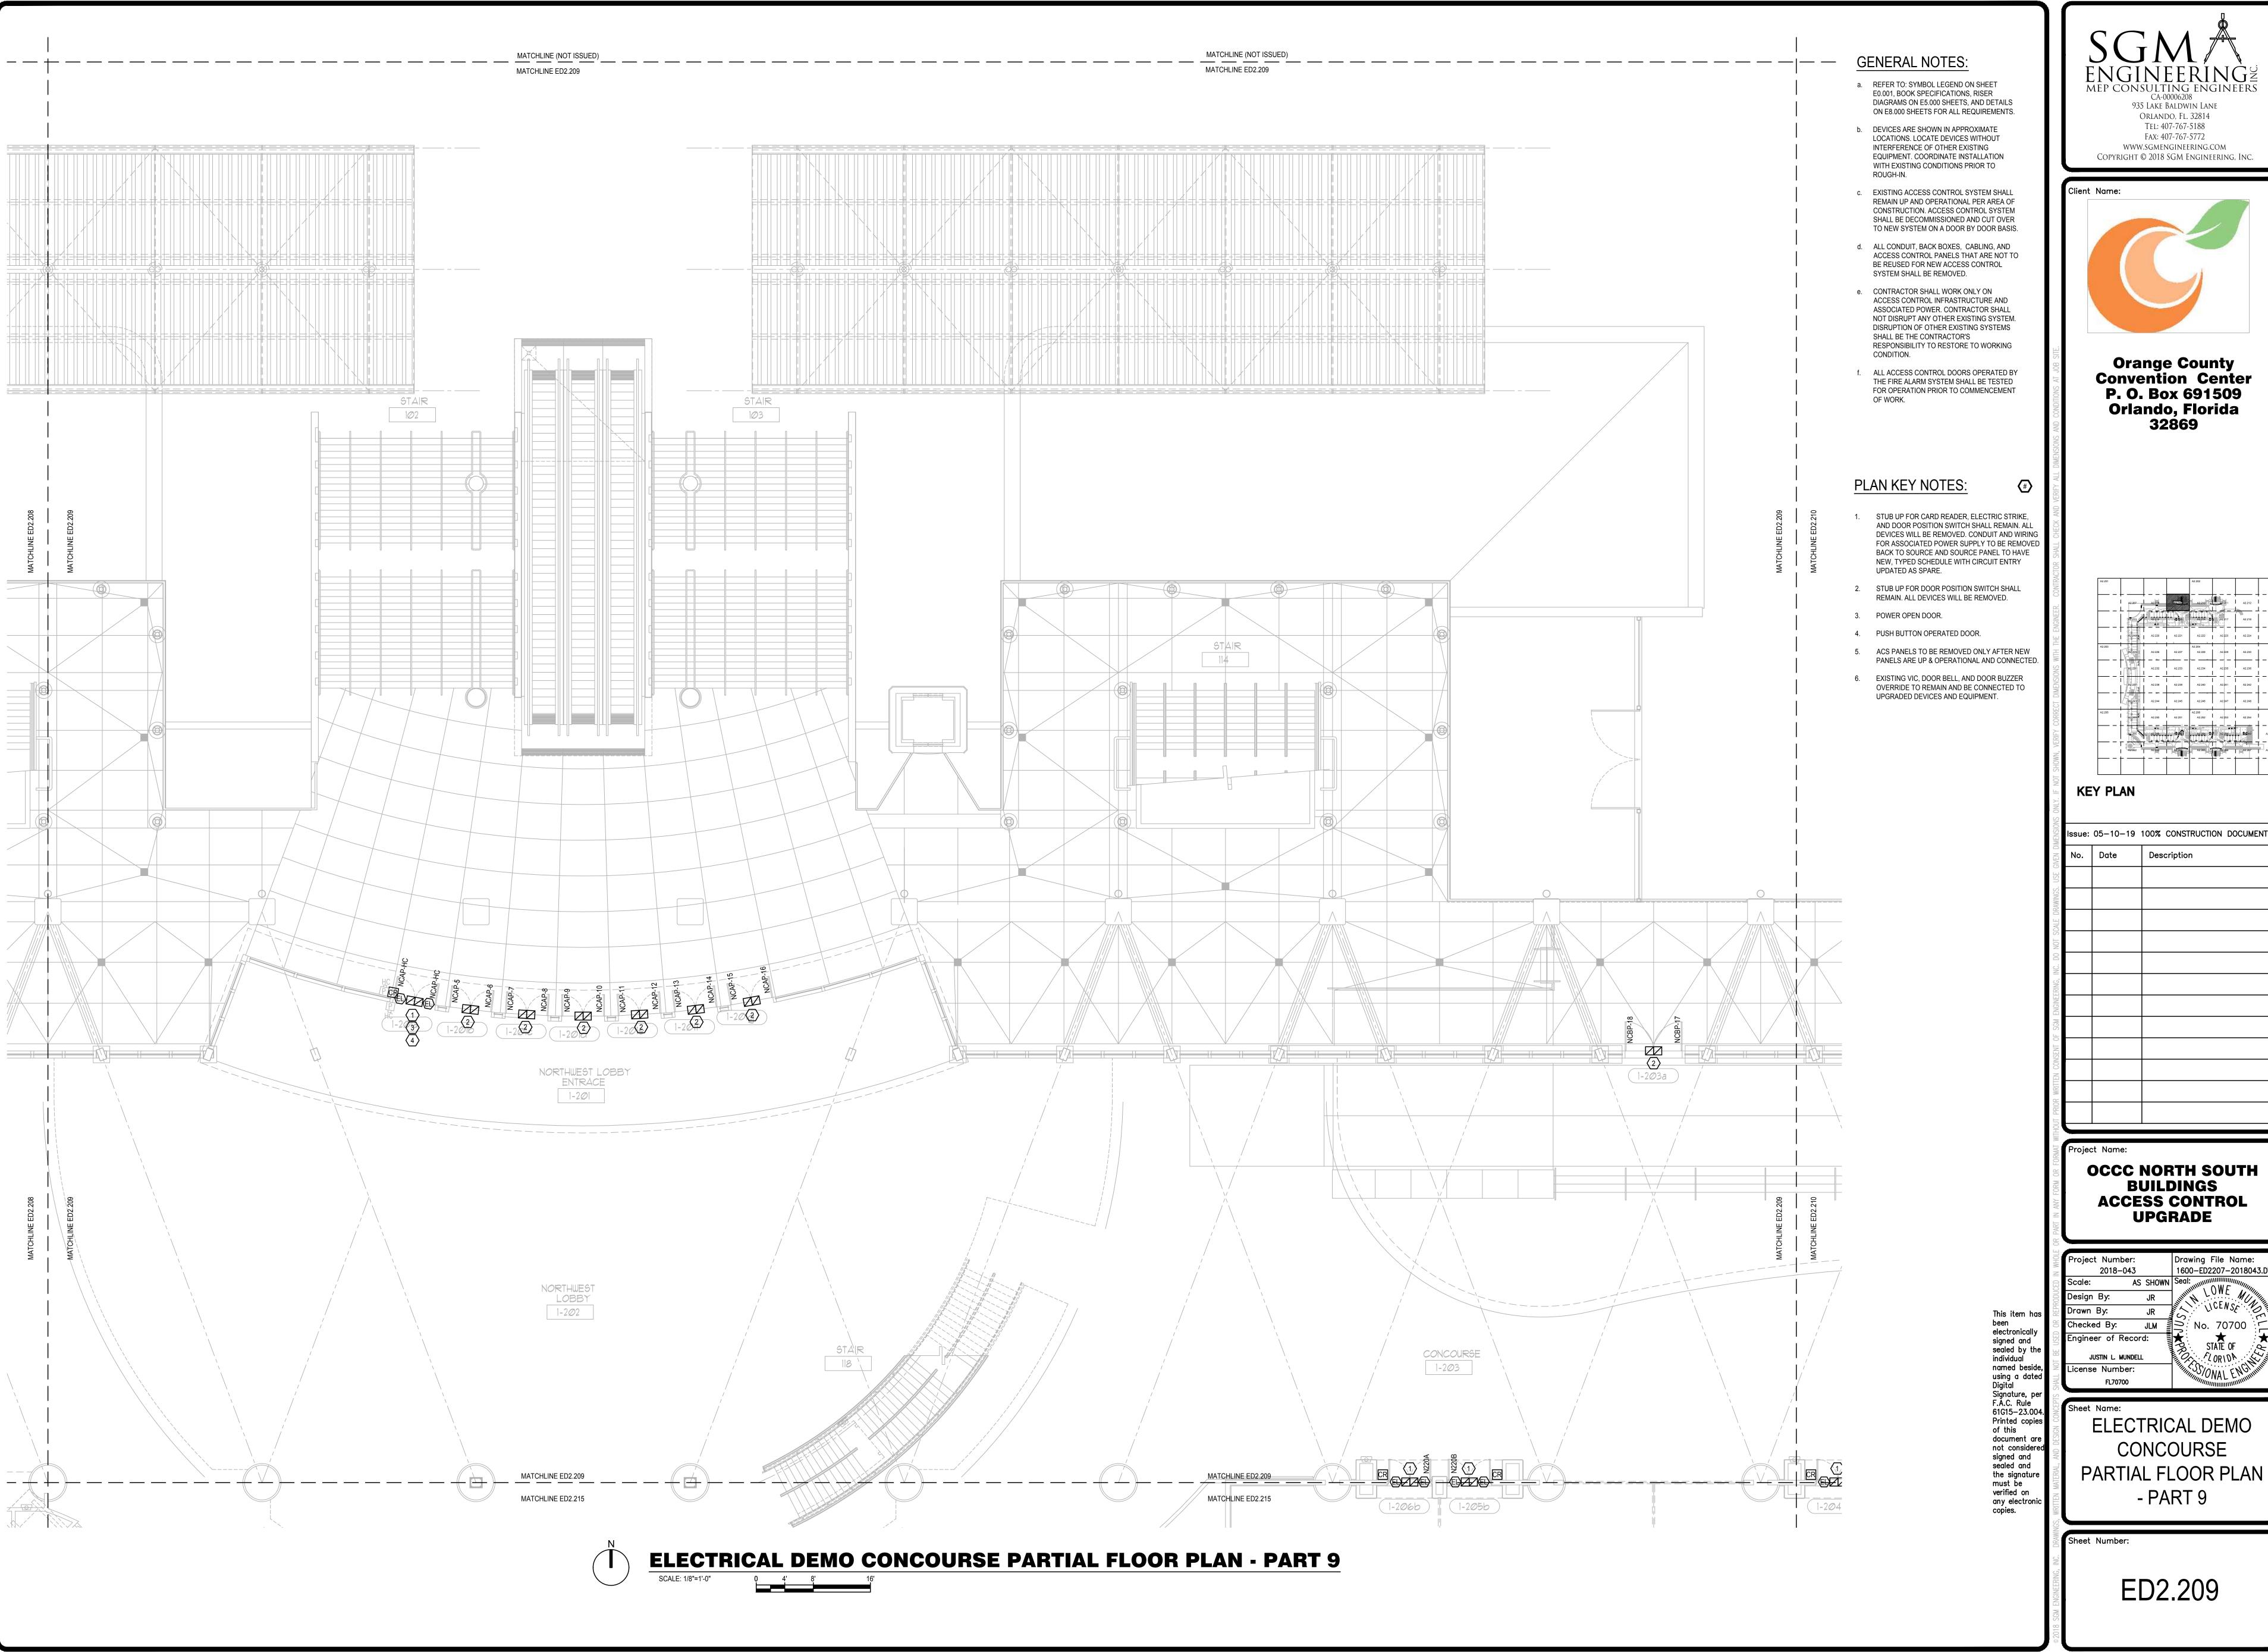

- 1. STUB UP FOR CARD READER, ELECTRIC STRIKE, AND DOOR POSITION SWITCH SHALL REMAIN. ALL DEVICES WILL BE REMOVED. CONDUIT AND WIRING FOR ASSOCIATED POWER SUPPLY TO BE REMOVED BACK TO SOURCE AND SOURCE PANEL TO HAVE NEW, TYPED SCHEDULE WITH CIRCUIT ENTRY
- ACS PANELS TO BE REMOVED ONLY AFTER NEW
- OVERRIDE TO REMAIN AND BE CONNECTED TO UPGRADED DEVICES AND EQUIPMENT.