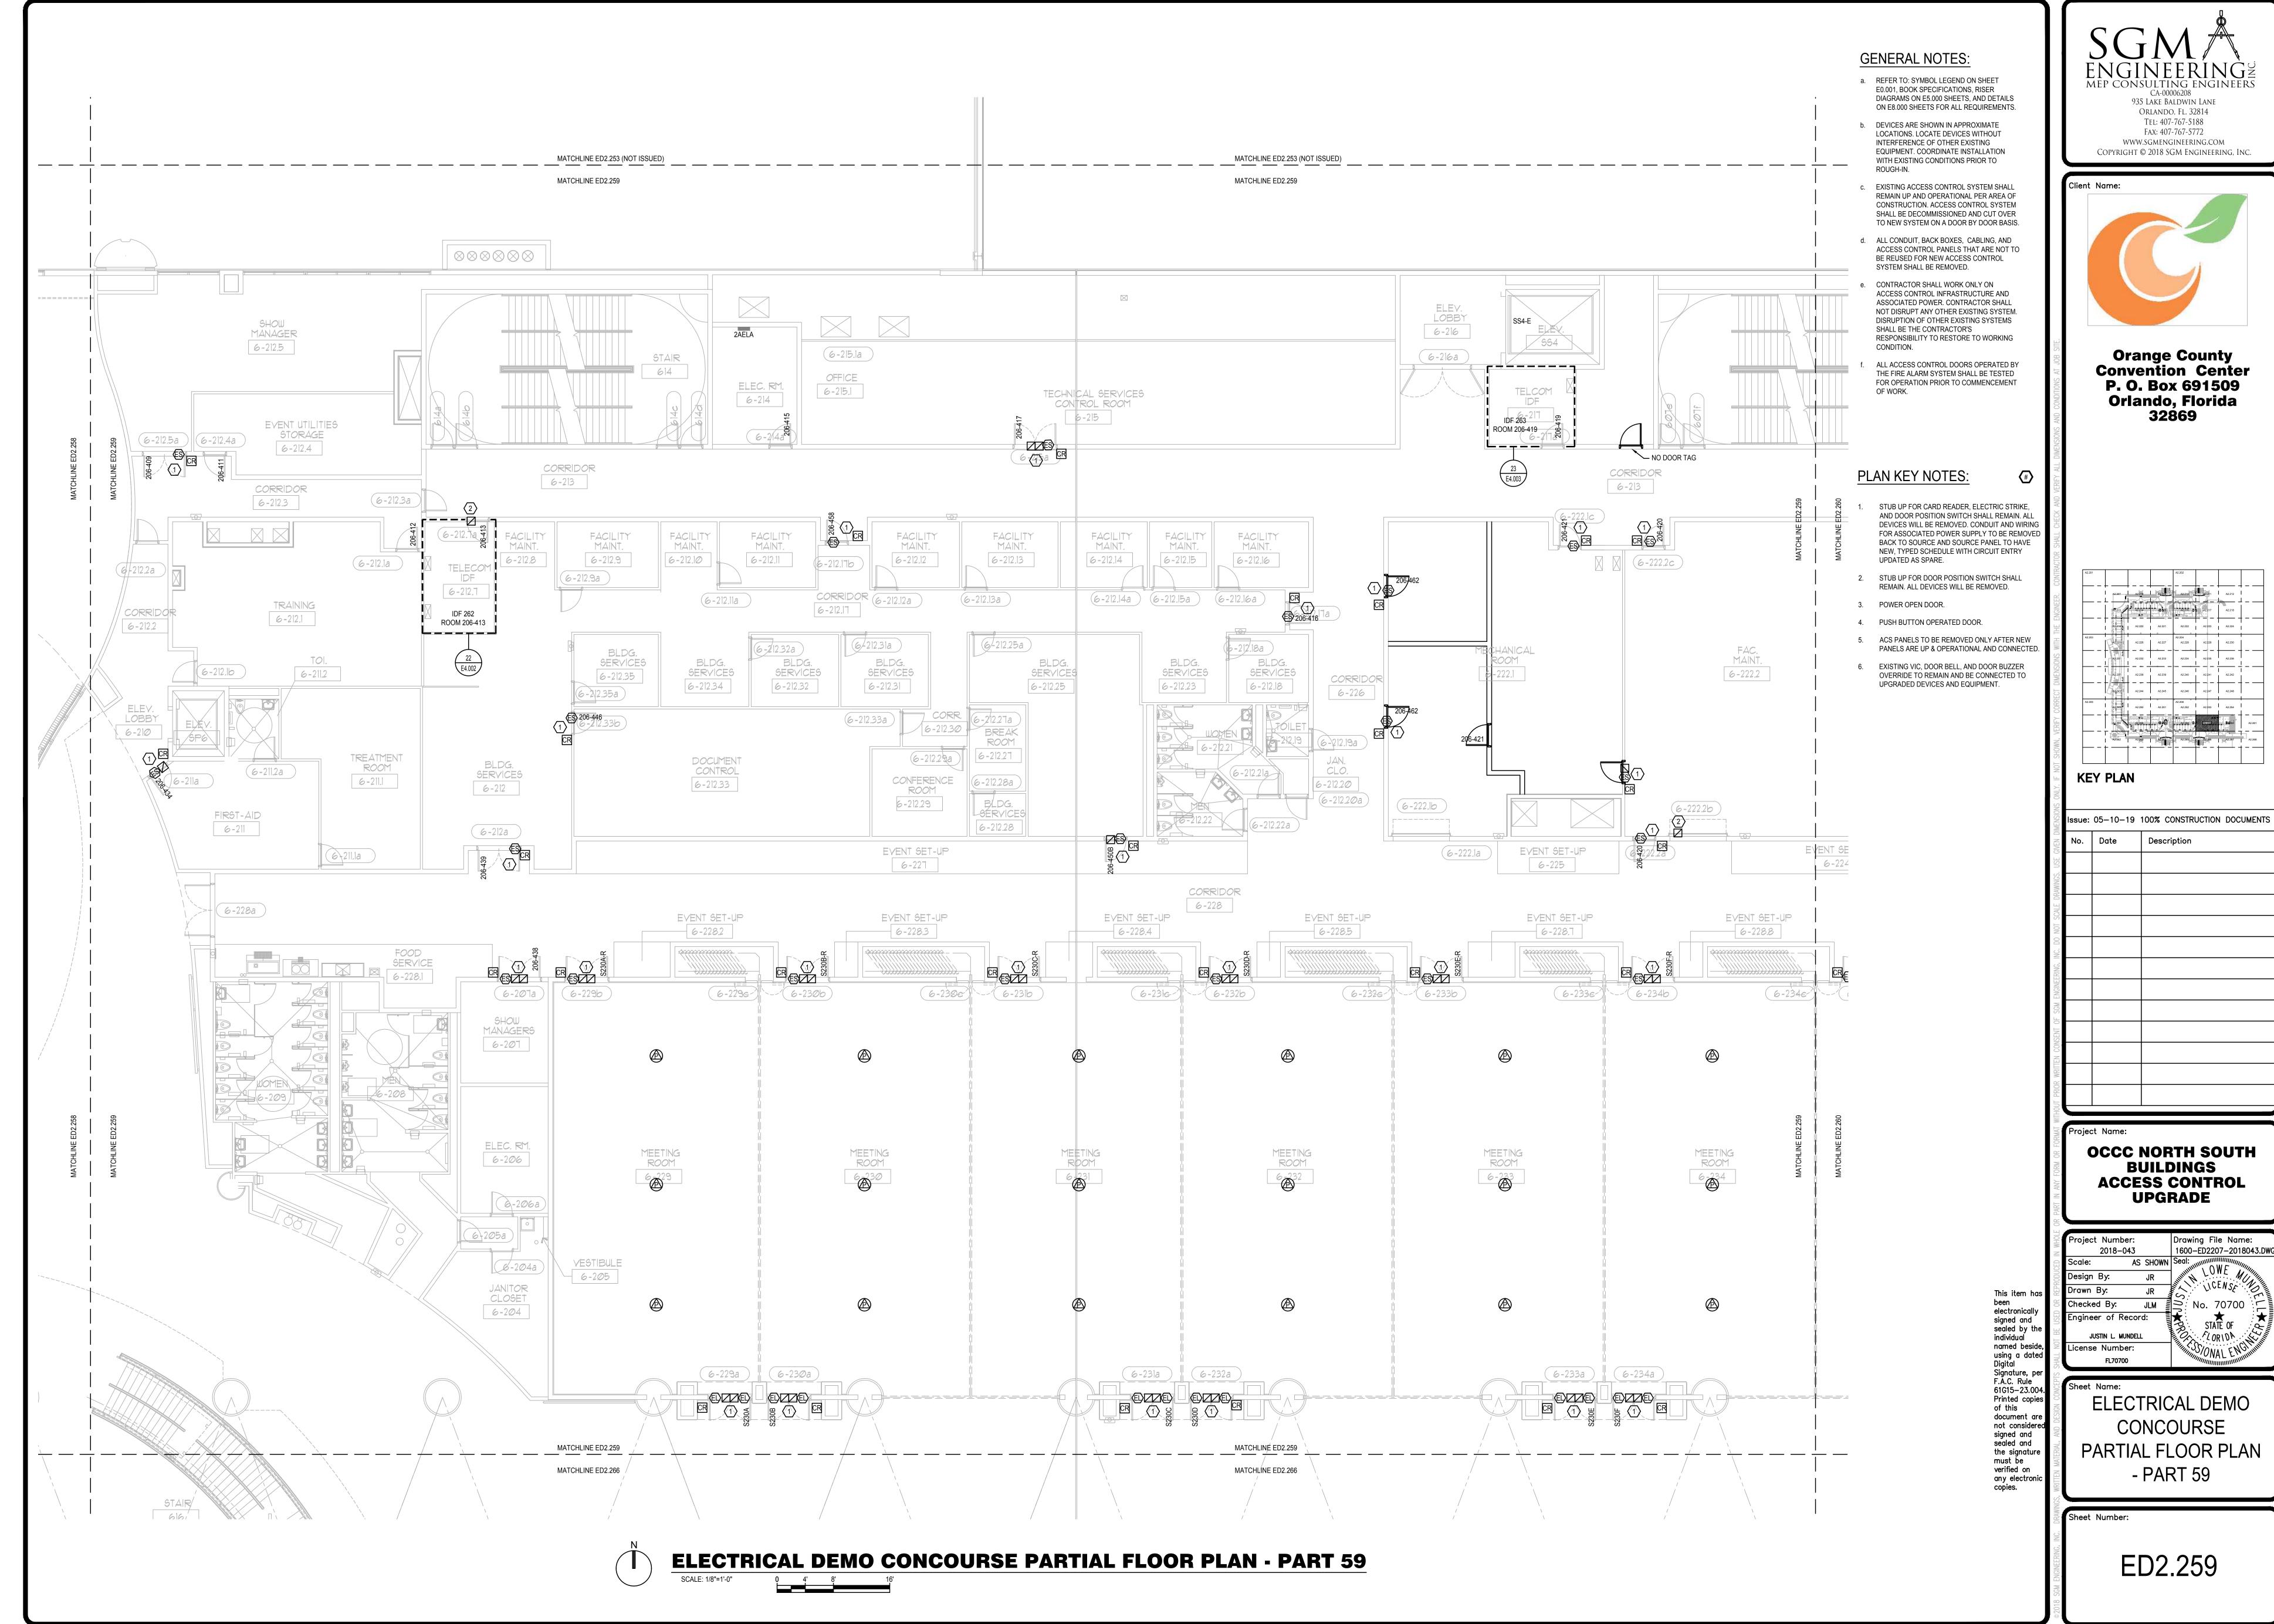

.I           |
| ED        | Scale: AS         | SHOWN              | Seal:                           |
| REPRODU   | Design By:        | JR                 | Seal: WE MUMILLIAM LICENSE WITH |
|           | Drawn By:         | JR 🛓               | S NOENSE O                      |
| OR 0      | Checked By:       | JLM                | ⊃ No. 70700 ⊆                   |
| USED      | Engineer of Recor | d:                 | STATE OF                        |
| NOT BE    | JUSTIN L. MUNDEL  | L 3                |                                 |
| _ NC      | License Number:   |                    | TORIUR ENGLISH                  |
| $\exists$ | FI 70700          |                    | WAL LIMIN                       |

Sheet Name: ELECTRICAL DEMO CONCOURSE PARTIAL FLOOR PLAN - PART 56









|        | A2.207   | A2 208 | A220   | A2.210 | A2 211 | A2.212 | _  |
|--------|----------|--------|--------|--------|--------|--------|----|
|        | A2213    | A2214  | A2.355 | A2,216 | A2.217 | A2.218 | _  |
|        | A2,219 t | A2.220 | A2.221 | A2.222 | A2.223 | A2.224 |    |
| A2.203 | 7        | 1      |        | A2.204 |        | 1      |    |
|        | A2.225   | A2.226 | A2.227 | A2.228 | A2 229 | A2.230 | _  |
|        | A2.231   | A2.232 | A2.233 | A2.234 | A2.235 | A2.236 | _  |
|        | A2.237   | A2.238 | A2.239 | A2.240 | A2.241 | A2.242 | _  |
|        | A2,243   | A2.244 | A2.245 | A2.246 | A2.247 | A2.248 |    |
| A2.205 | 4 -11    |        |        | A2.206 | i      |        |    |
|        | A2,249   | A2.250 | A2.251 | A2.252 | A2.253 | A2.254 | _  |
|