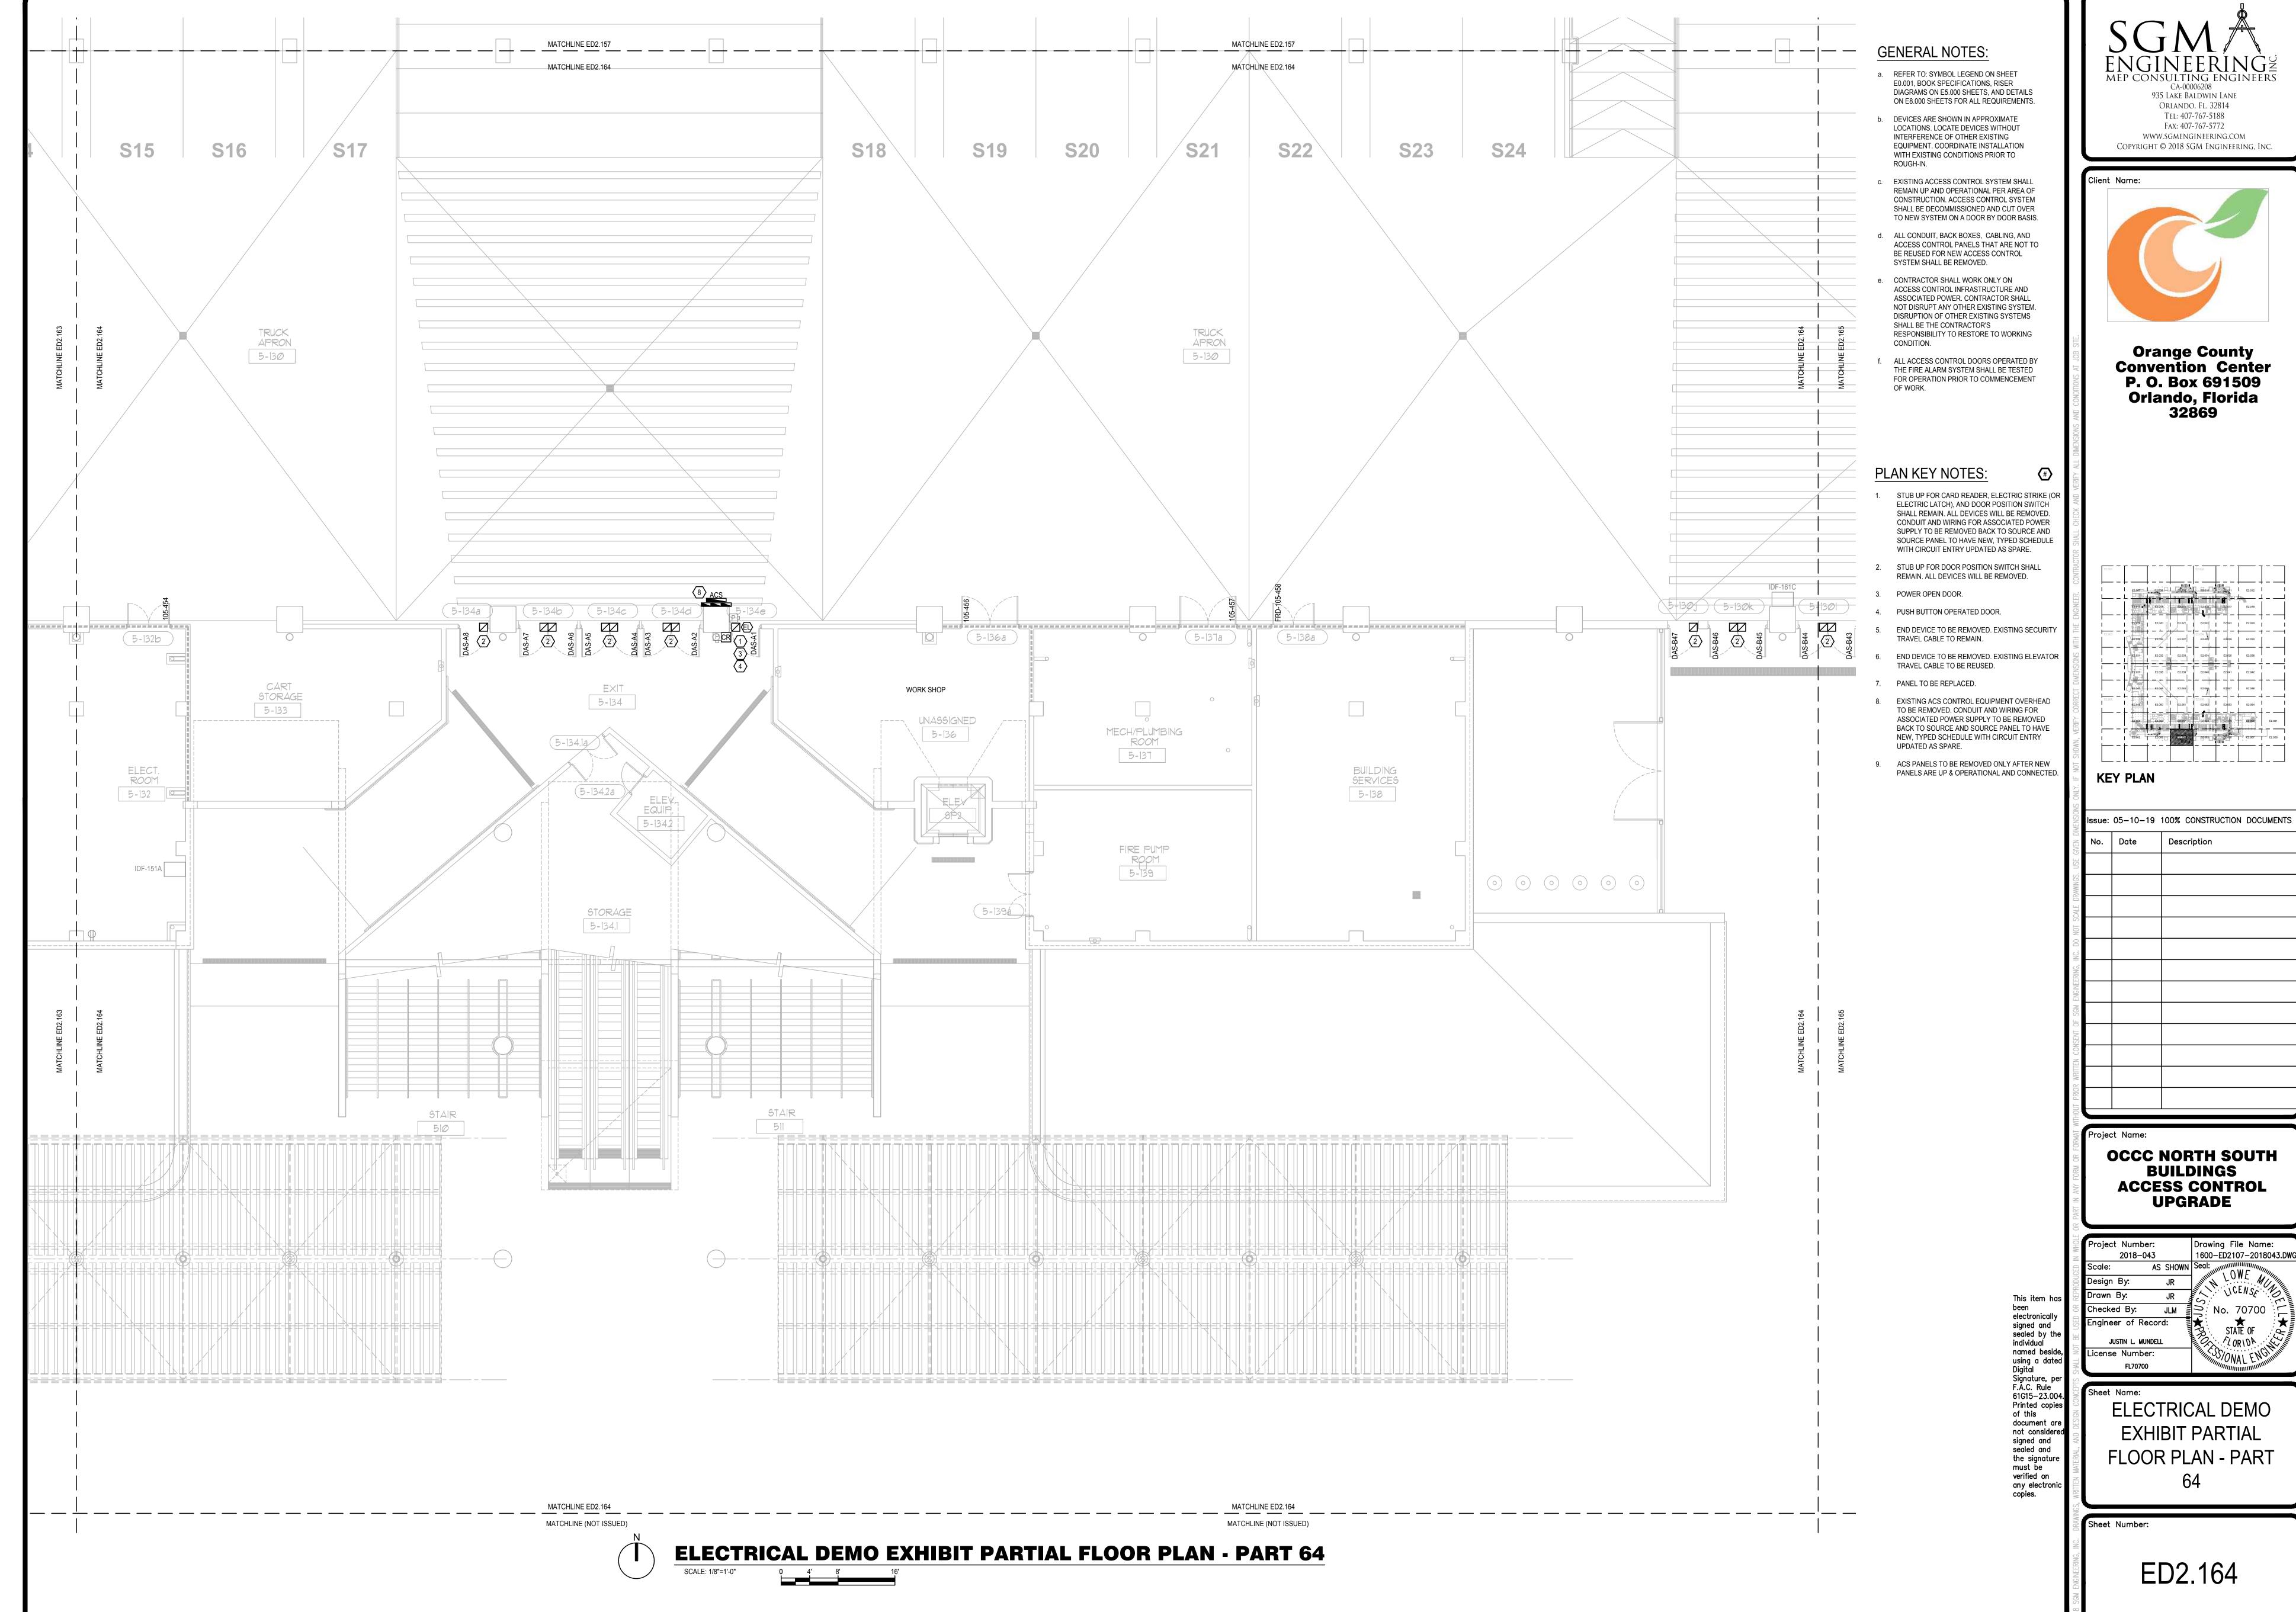

ELECTRICAL DEMO **EXHIBIT PARTIAL** FLOOR PLAN - PART

FILE: Q:\PROJECT FILES\2018\2018-043 OCCC NS ACCESS CONTROL UPGRADE\DRAWINGS\1600-ED2107-2018043.DWG

Orlando, Florida 32869

Issue: 05-10-19 100% CONSTRUCTION DOCUMENTS

OCCC NORTH SOUTH
BUILDINGS
ACCESS CONTROL

ELECTRICAL DEMO **EXHIBIT PARTIAL** FLOOR PLAN - PART

- c. EXISTING ACCESS CONTROL SYSTEM SHALL REMAIN UP AND OPERATIONAL PER AREA OF CONSTRUCTION. ACCESS CONTROL SYSTEM SHALL BE DECOMMISSIONED AND CUT OVER
- ACCESS CONTROL PANELS THAT ARE NOT TO

- 1. STUB UP FOR CARD READER, ELECTRIC STRIKE, AND DOOR POSITION SWITCH SHALL REMAIN. ALL DEVICES WILL BE REMOVED. CONDUIT AND WIRING FOR ASSOCIATED POWER SUPPLY TO BE REMOVED BACK TO SOURCE AND SOURCE PANEL TO HAVE NEW, TYPED SCHEDULE WITH CIRCUIT ENTRY
- ACS PANELS TO BE REMOVED ONLY AFTER NEW
- OVERRIDE TO REMAIN AND BE CONNECTED TO UPGRADED DEVICES AND EQUIPMENT.