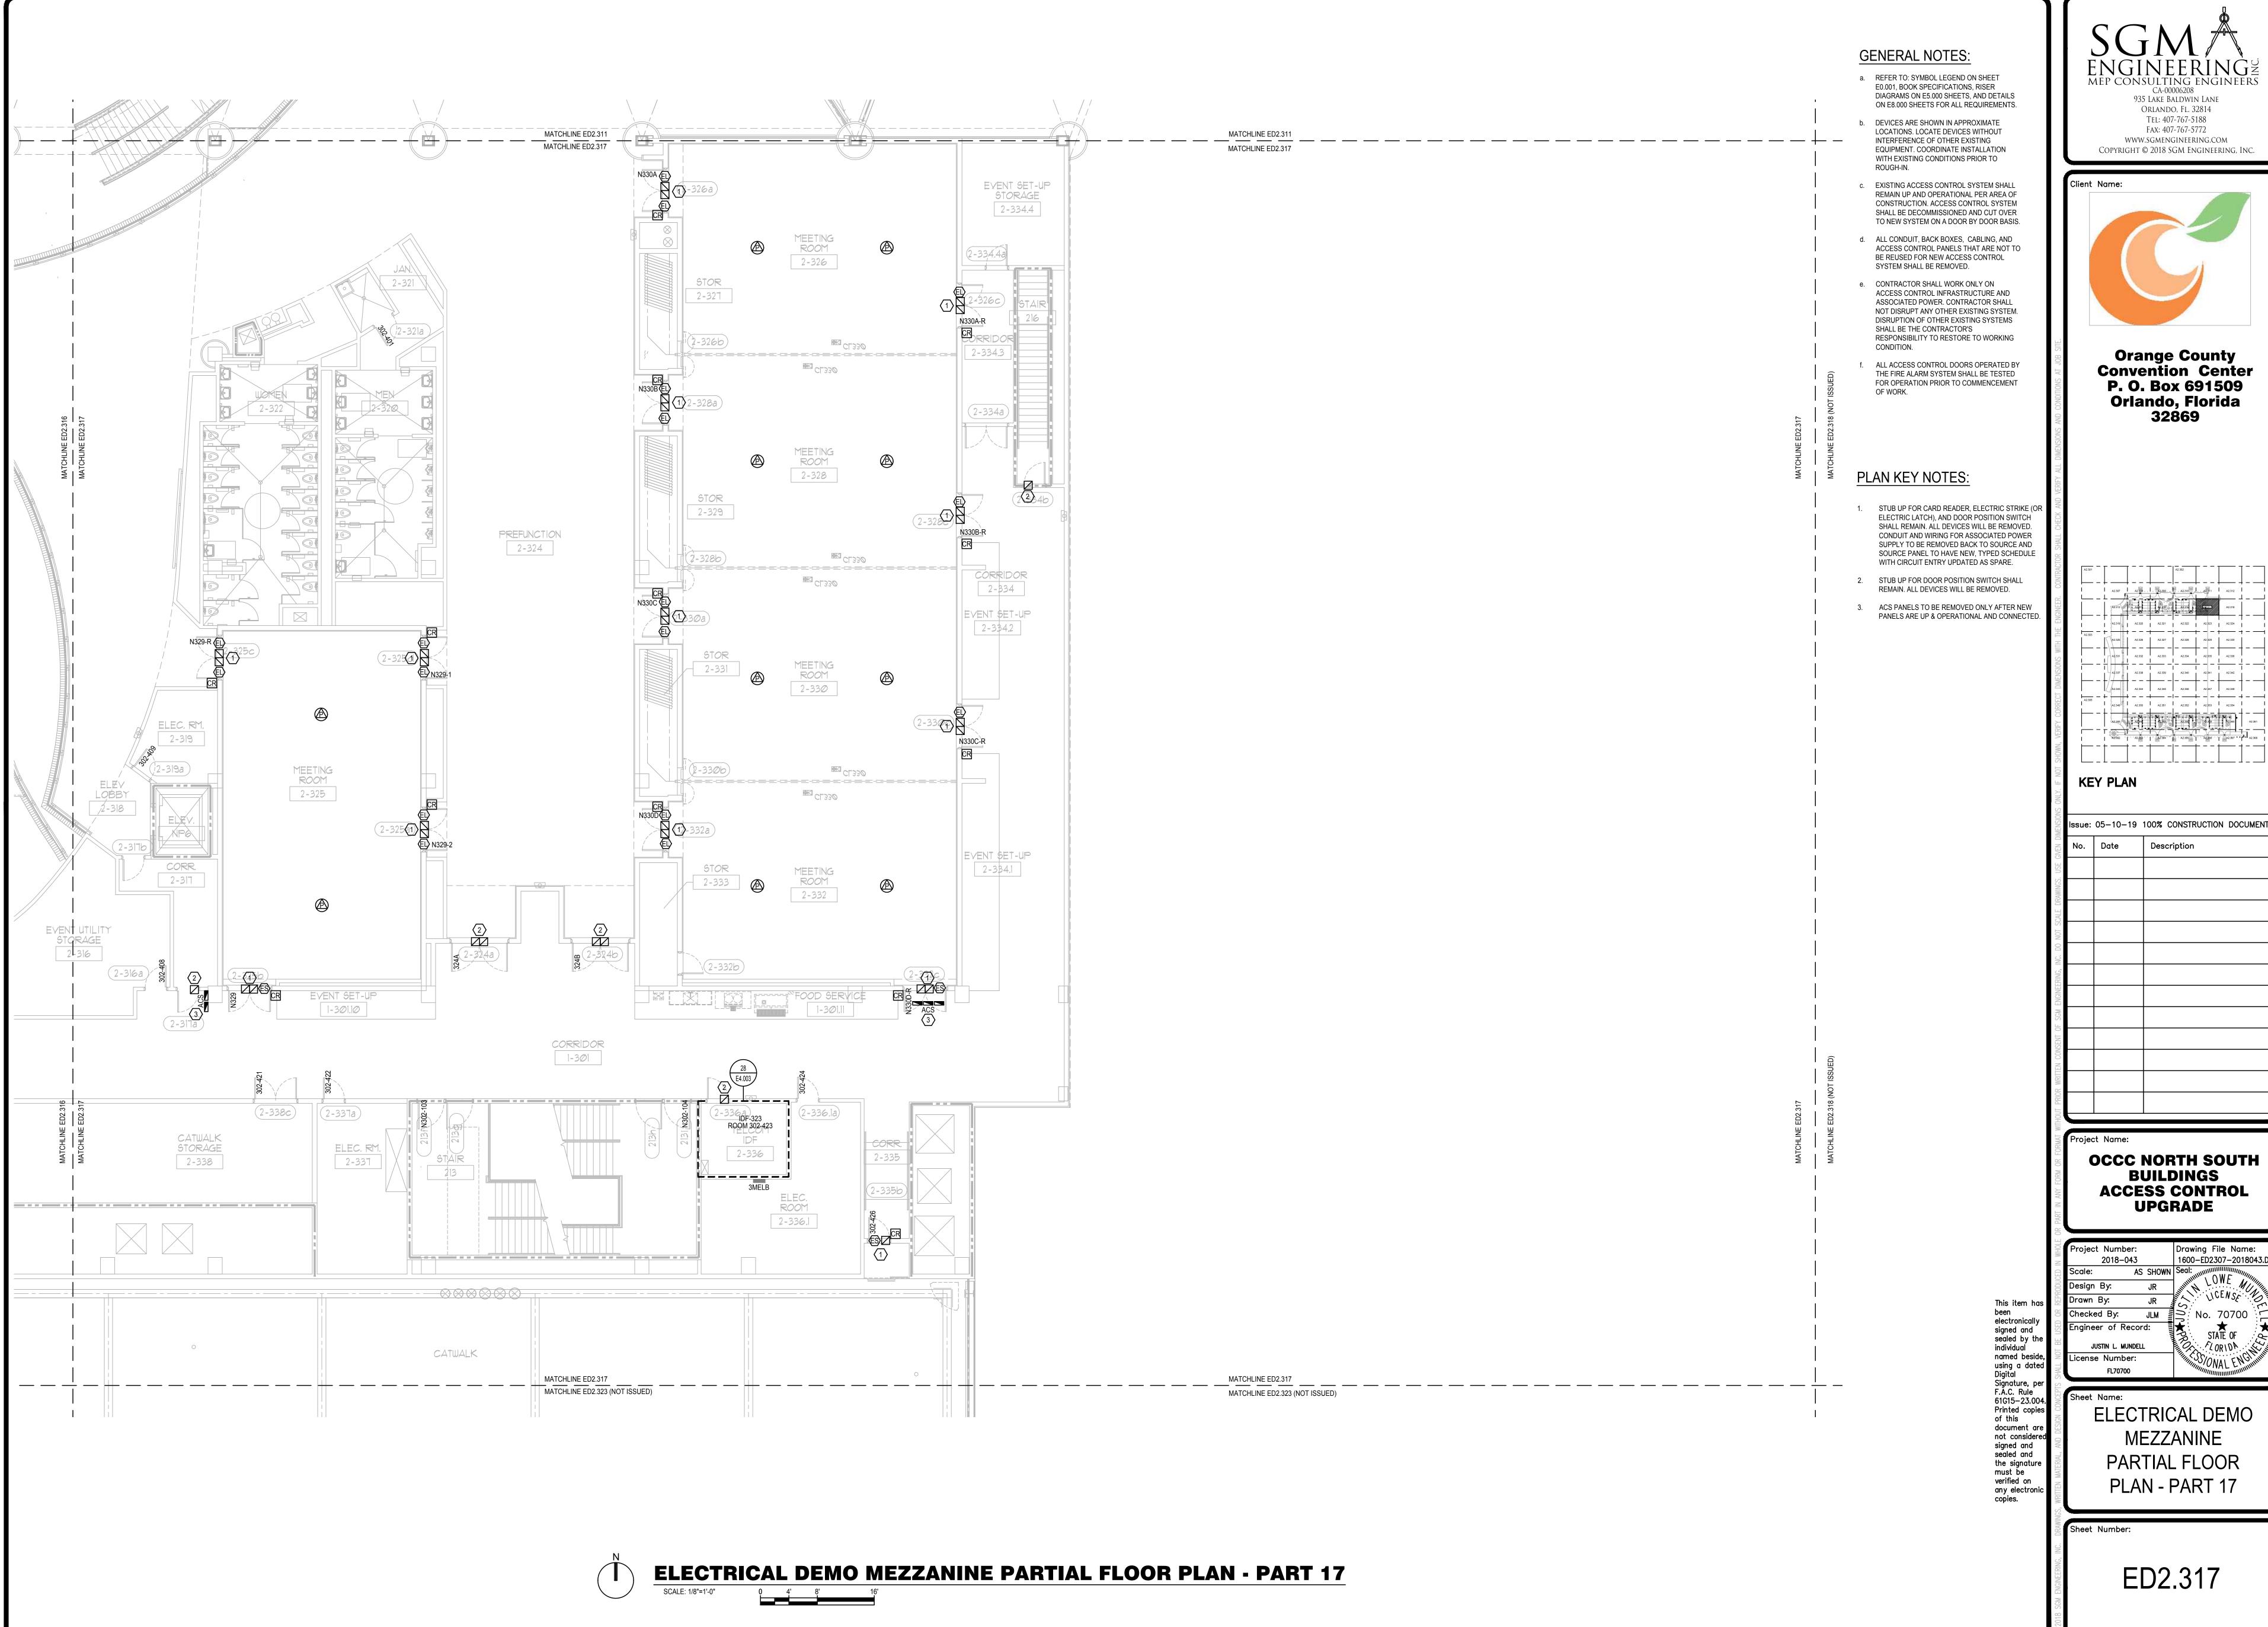

- 1. STUB UP FOR CARD READER, ELECTRIC STRIKE, AND DOOR POSITION SWITCH SHALL REMAIN. ALL DEVICES WILL BE REMOVED. CONDUIT AND WIRING FOR ASSOCIATED POWER SUPPLY TO BE REMOVED BACK TO SOURCE AND SOURCE PANEL TO HAVE NEW, TYPED SCHEDULE WITH CIRCUIT ENTRY
- ACS PANELS TO BE REMOVED ONLY AFTER NEW
- OVERRIDE TO REMAIN AND BE CONNECTED TO UPGRADED DEVICES AND EQUIPMENT.