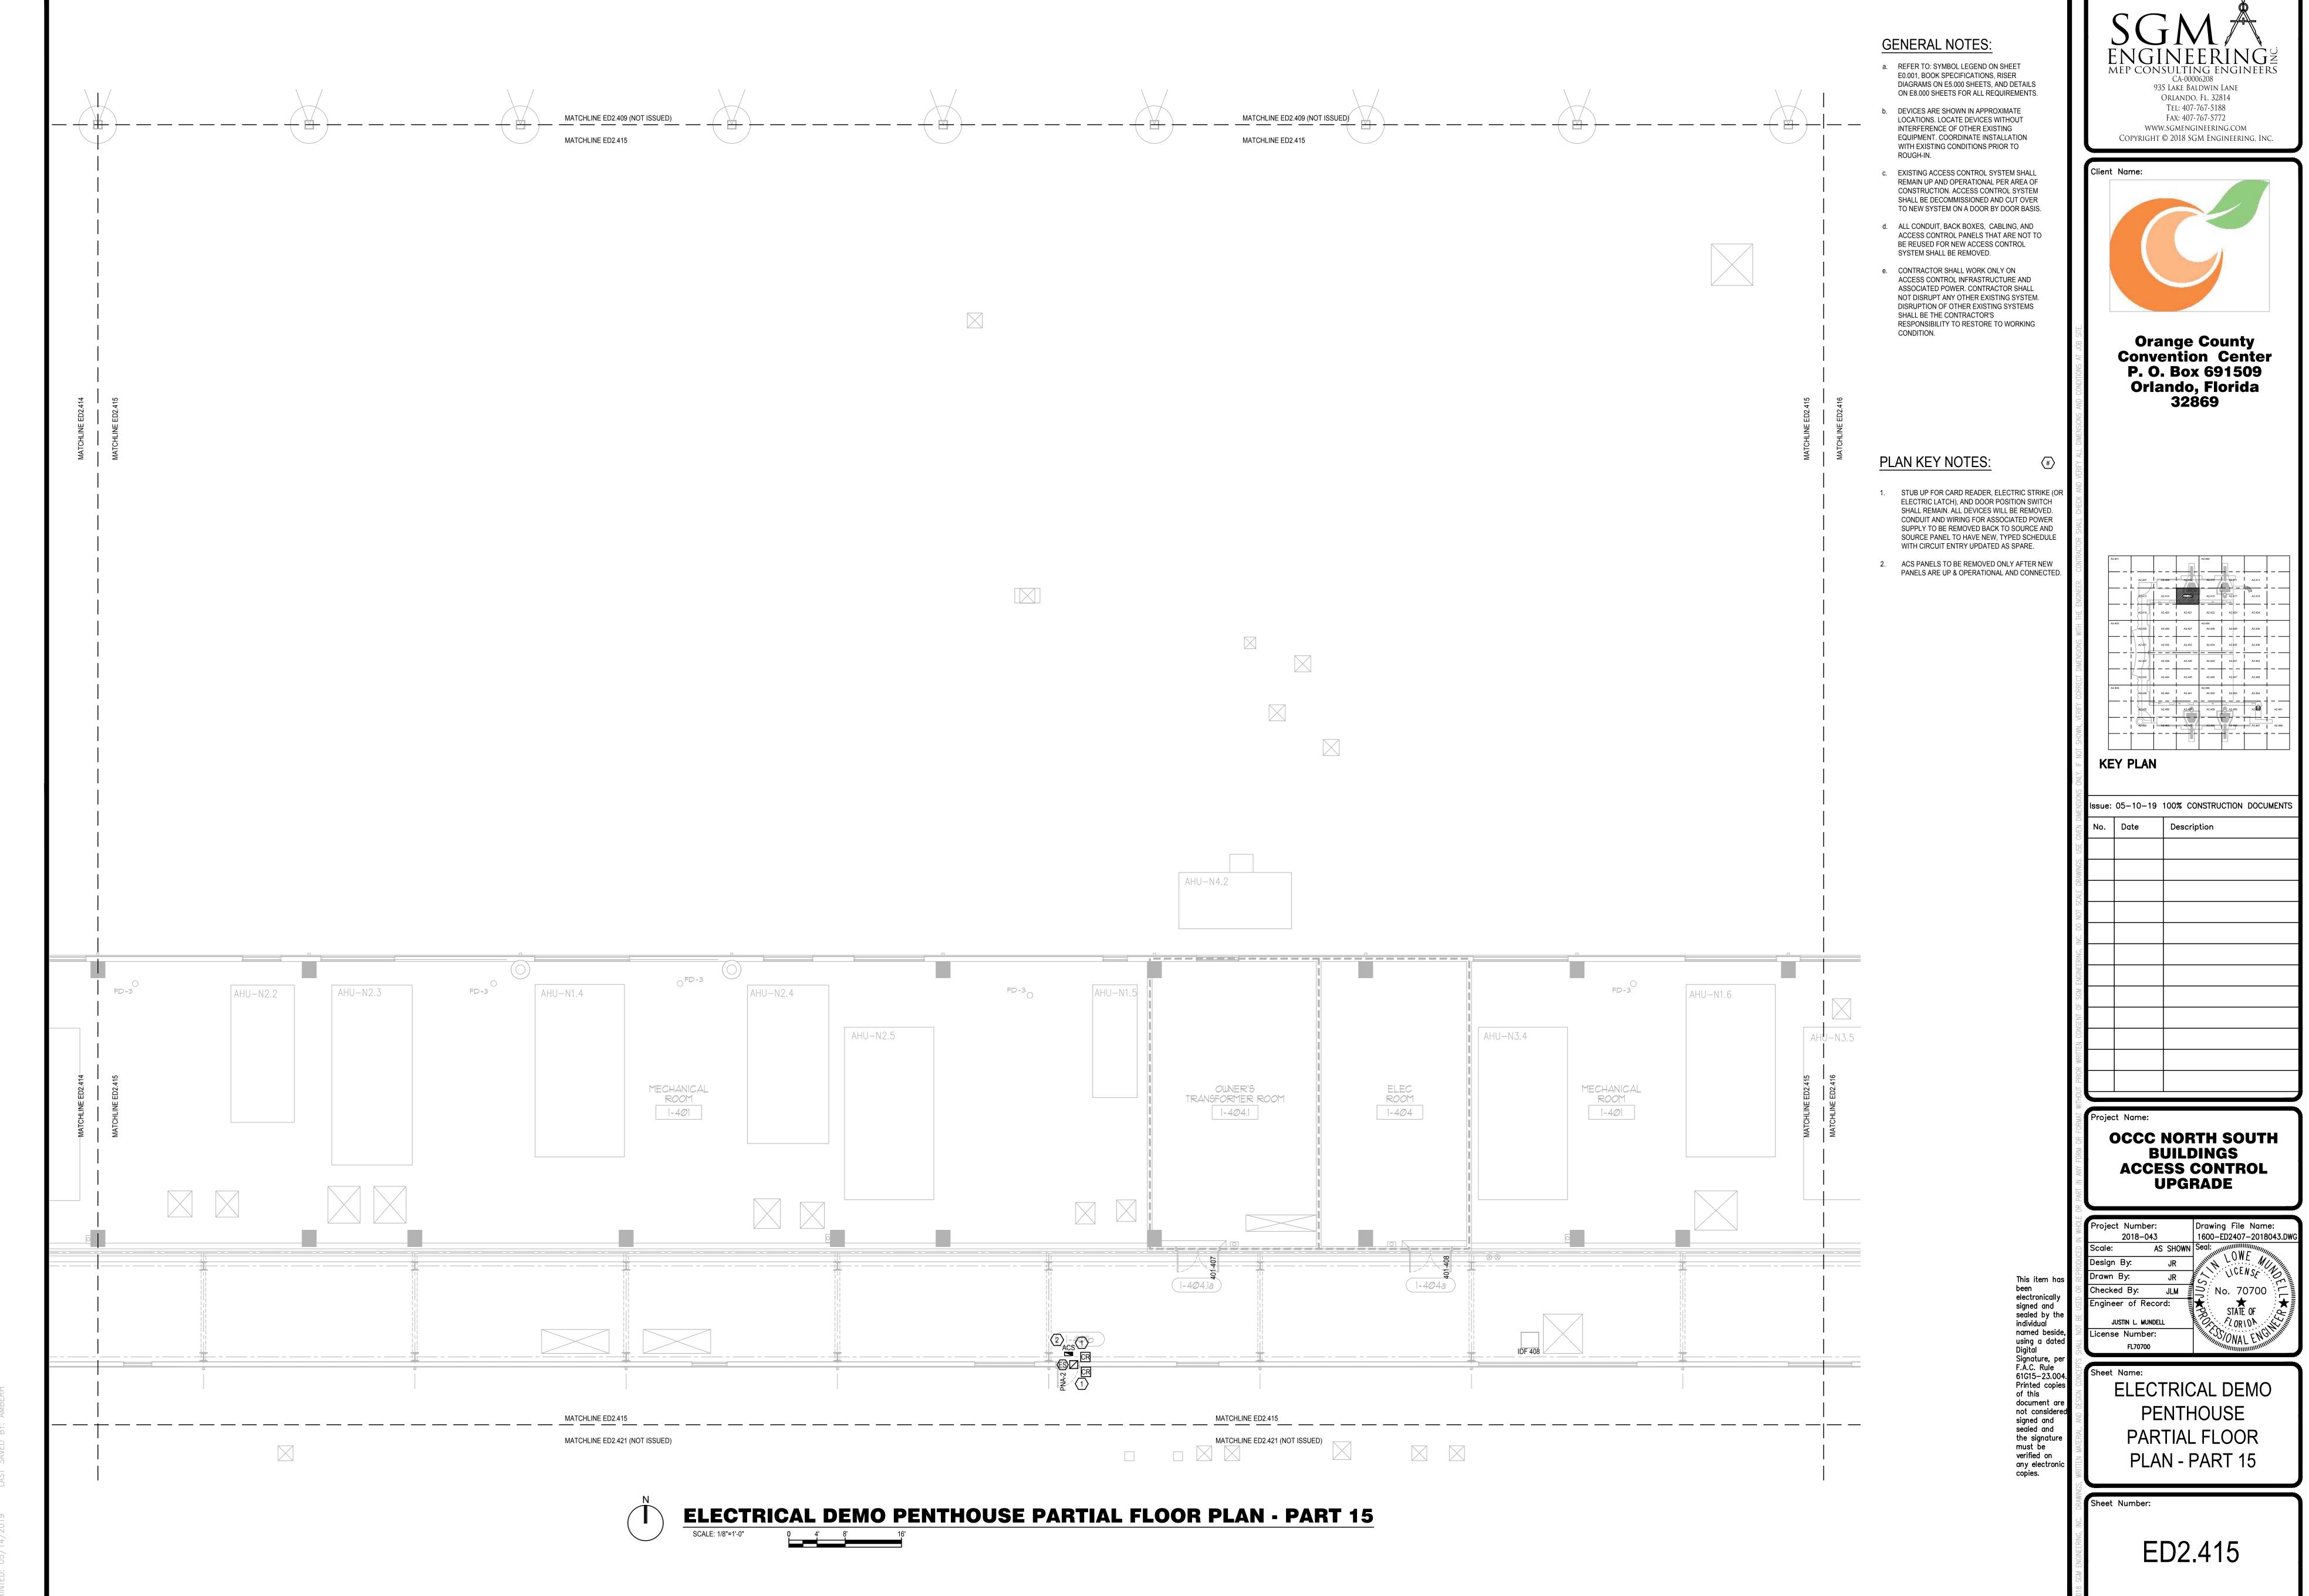

OCCC NORTH SOUTH
BUILDINGS
ACCESS CONTROL

ELECTRICAL DEMO **EXHIBIT PARTIAL** FLOOR PLAN - PART

- c. EXISTING ACCESS CONTROL SYSTEM SHALL REMAIN UP AND OPERATIONAL PER AREA OF CONSTRUCTION. ACCESS CONTROL SYSTEM SHALL BE DECOMMISSIONED AND CUT OVER
- ACCESS CONTROL PANELS THAT ARE NOT TO

- 1. STUB UP FOR CARD READER, ELECTRIC STRIKE, AND DOOR POSITION SWITCH SHALL REMAIN. ALL DEVICES WILL BE REMOVED. CONDUIT AND WIRING FOR ASSOCIATED POWER SUPPLY TO BE REMOVED BACK TO SOURCE AND SOURCE PANEL TO HAVE NEW, TYPED SCHEDULE WITH CIRCUIT ENTRY
- ACS PANELS TO BE REMOVED ONLY AFTER NEW
- OVERRIDE TO REMAIN AND BE CONNECTED TO UPGRADED DEVICES AND EQUIPMENT.