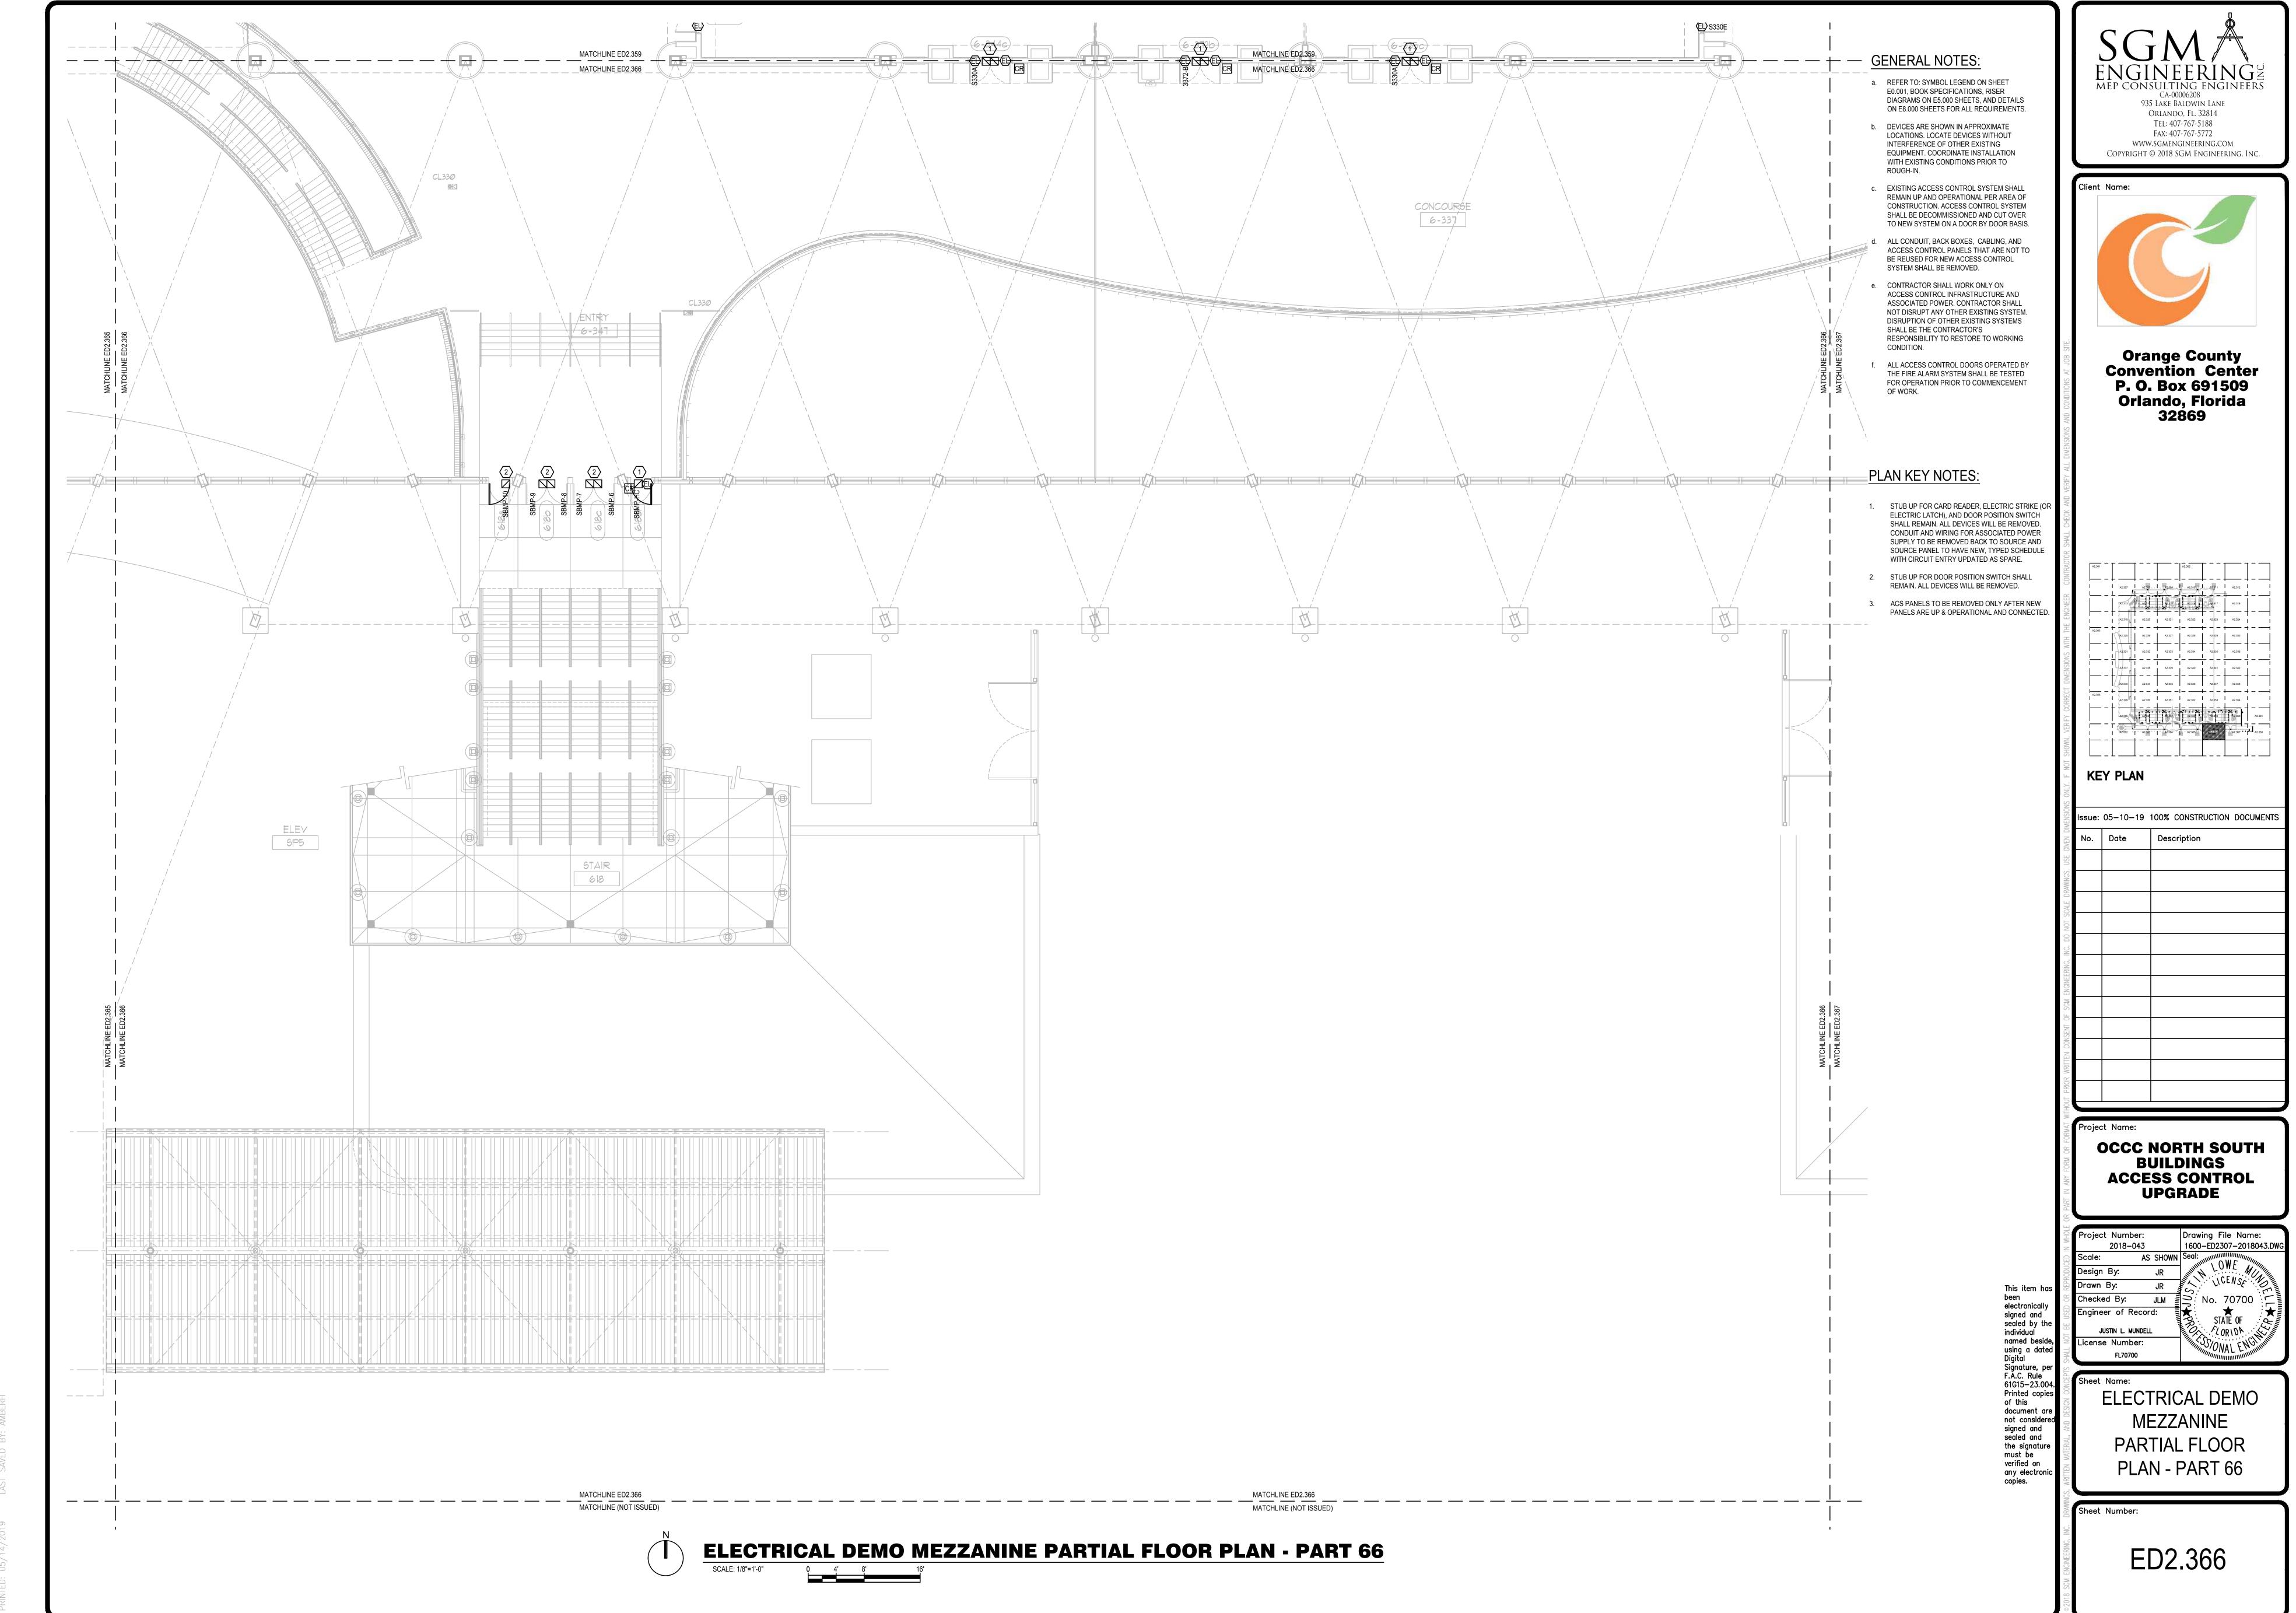

ELECTRICAL DEMO **EXHIBIT PARTIAL** FLOOR PLAN - PART

FILE: Q:\PROJECT FILES\2018\2018-043 OCCC NS ACCESS CONTROL UPGRADE\DRAWINGS\1600-ED2107-2018043.DWG

Orlando, Florida 32869

Issue: 05-10-19 100% CONSTRUCTION DOCUMENTS

OCCC NORTH SOUTH
BUILDINGS
ACCESS CONTROL

ELECTRICAL DEMO **EXHIBIT PARTIAL** FLOOR PLAN - PART

- c. EXISTING ACCESS CONTROL SYSTEM SHALL REMAIN UP AND OPERATIONAL PER AREA OF CONSTRUCTION. ACCESS CONTROL SYSTEM SHALL BE DECOMMISSIONED AND CUT OVER
- ACCESS CONTROL PANELS THAT ARE NOT TO

- 1. STUB UP FOR CARD READER, ELECTRIC STRIKE, AND DOOR POSITION SWITCH SHALL REMAIN. ALL DEVICES WILL BE REMOVED. CONDUIT AND WIRING FOR ASSOCIATED POWER SUPPLY TO BE REMOVED BACK TO SOURCE AND SOURCE PANEL TO HAVE NEW, TYPED SCHEDULE WITH CIRCUIT ENTRY
- ACS PANELS TO BE REMOVED ONLY AFTER NEW
- OVERRIDE TO REMAIN AND BE CONNECTED TO UPGRADED DEVICES AND EQUIPMENT.