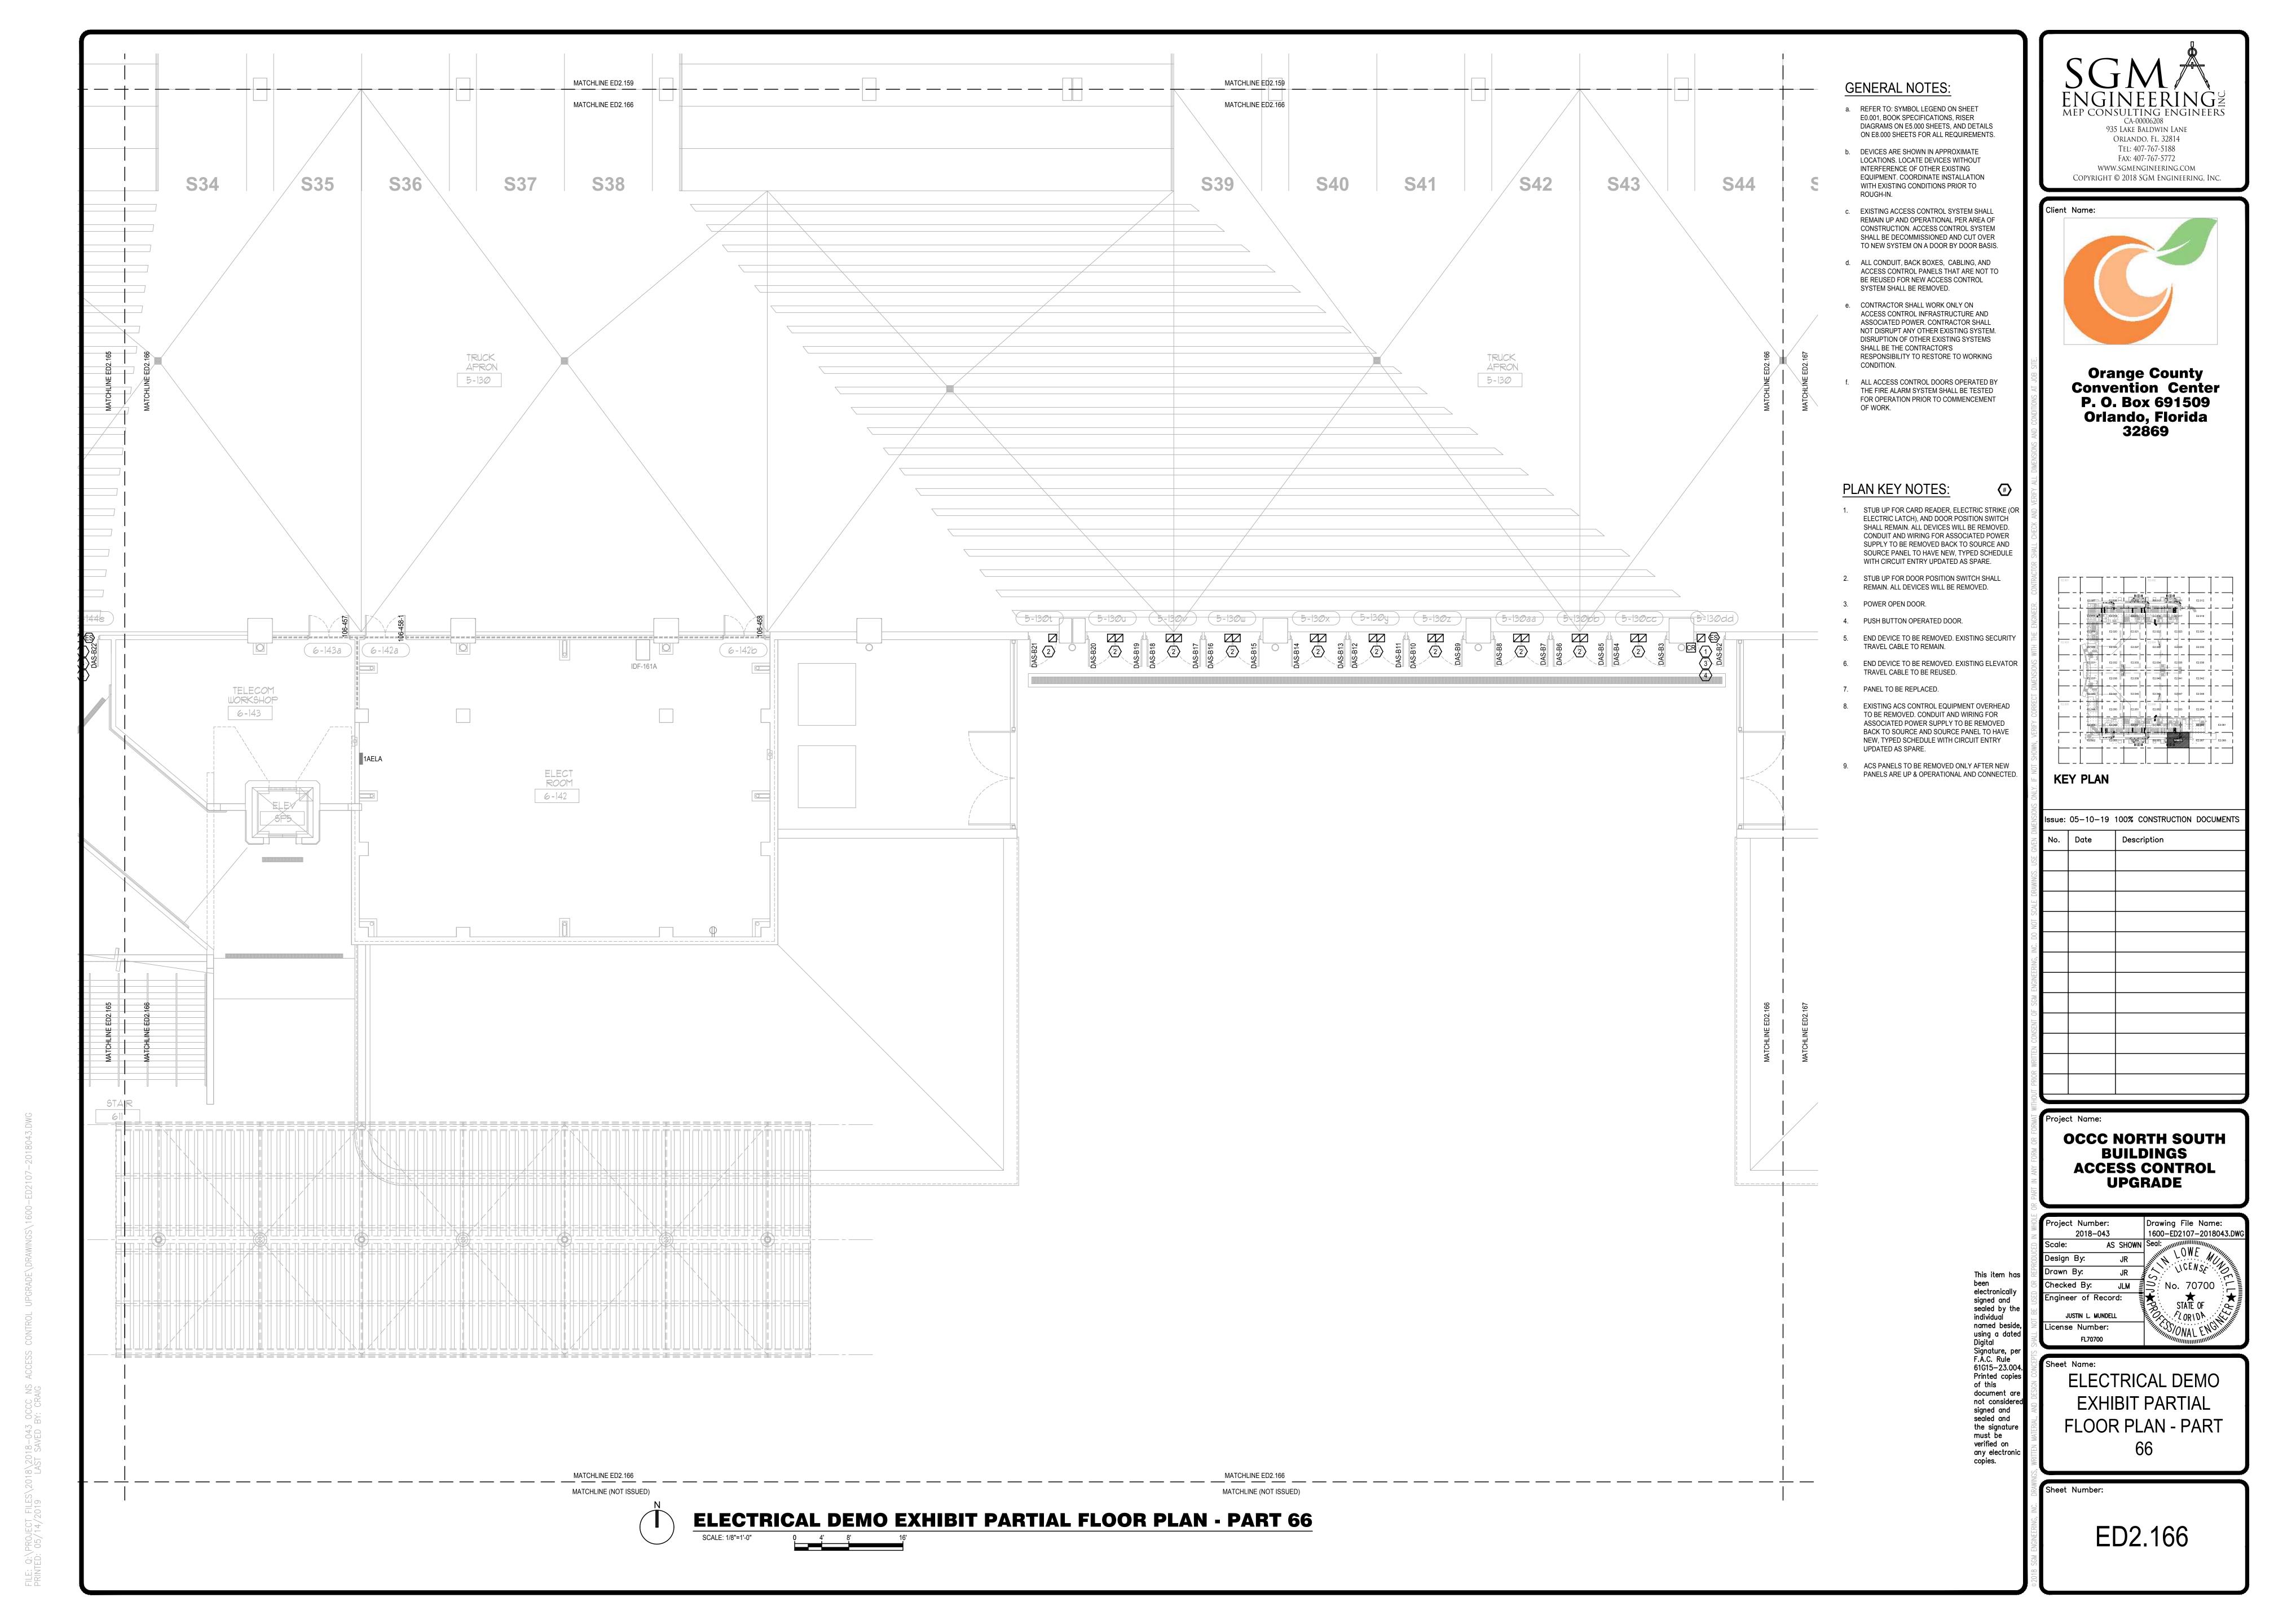

OCCC NORTH SOUTH
BUILDINGS
ACCESS CONTROL

ELECTRICAL DEMO **EXHIBIT PARTIAL** FLOOR PLAN - PART

- c. EXISTING ACCESS CONTROL SYSTEM SHALL REMAIN UP AND OPERATIONAL PER AREA OF CONSTRUCTION. ACCESS CONTROL SYSTEM SHALL BE DECOMMISSIONED AND CUT OVER
- ACCESS CONTROL PANELS THAT ARE NOT TO

- 1. STUB UP FOR CARD READER, ELECTRIC STRIKE, AND DOOR POSITION SWITCH SHALL REMAIN. ALL DEVICES WILL BE REMOVED. CONDUIT AND WIRING FOR ASSOCIATED POWER SUPPLY TO BE REMOVED BACK TO SOURCE AND SOURCE PANEL TO HAVE NEW, TYPED SCHEDULE WITH CIRCUIT ENTRY
- ACS PANELS TO BE REMOVED ONLY AFTER NEW
- OVERRIDE TO REMAIN AND BE CONNECTED TO UPGRADED DEVICES AND EQUIPMENT.