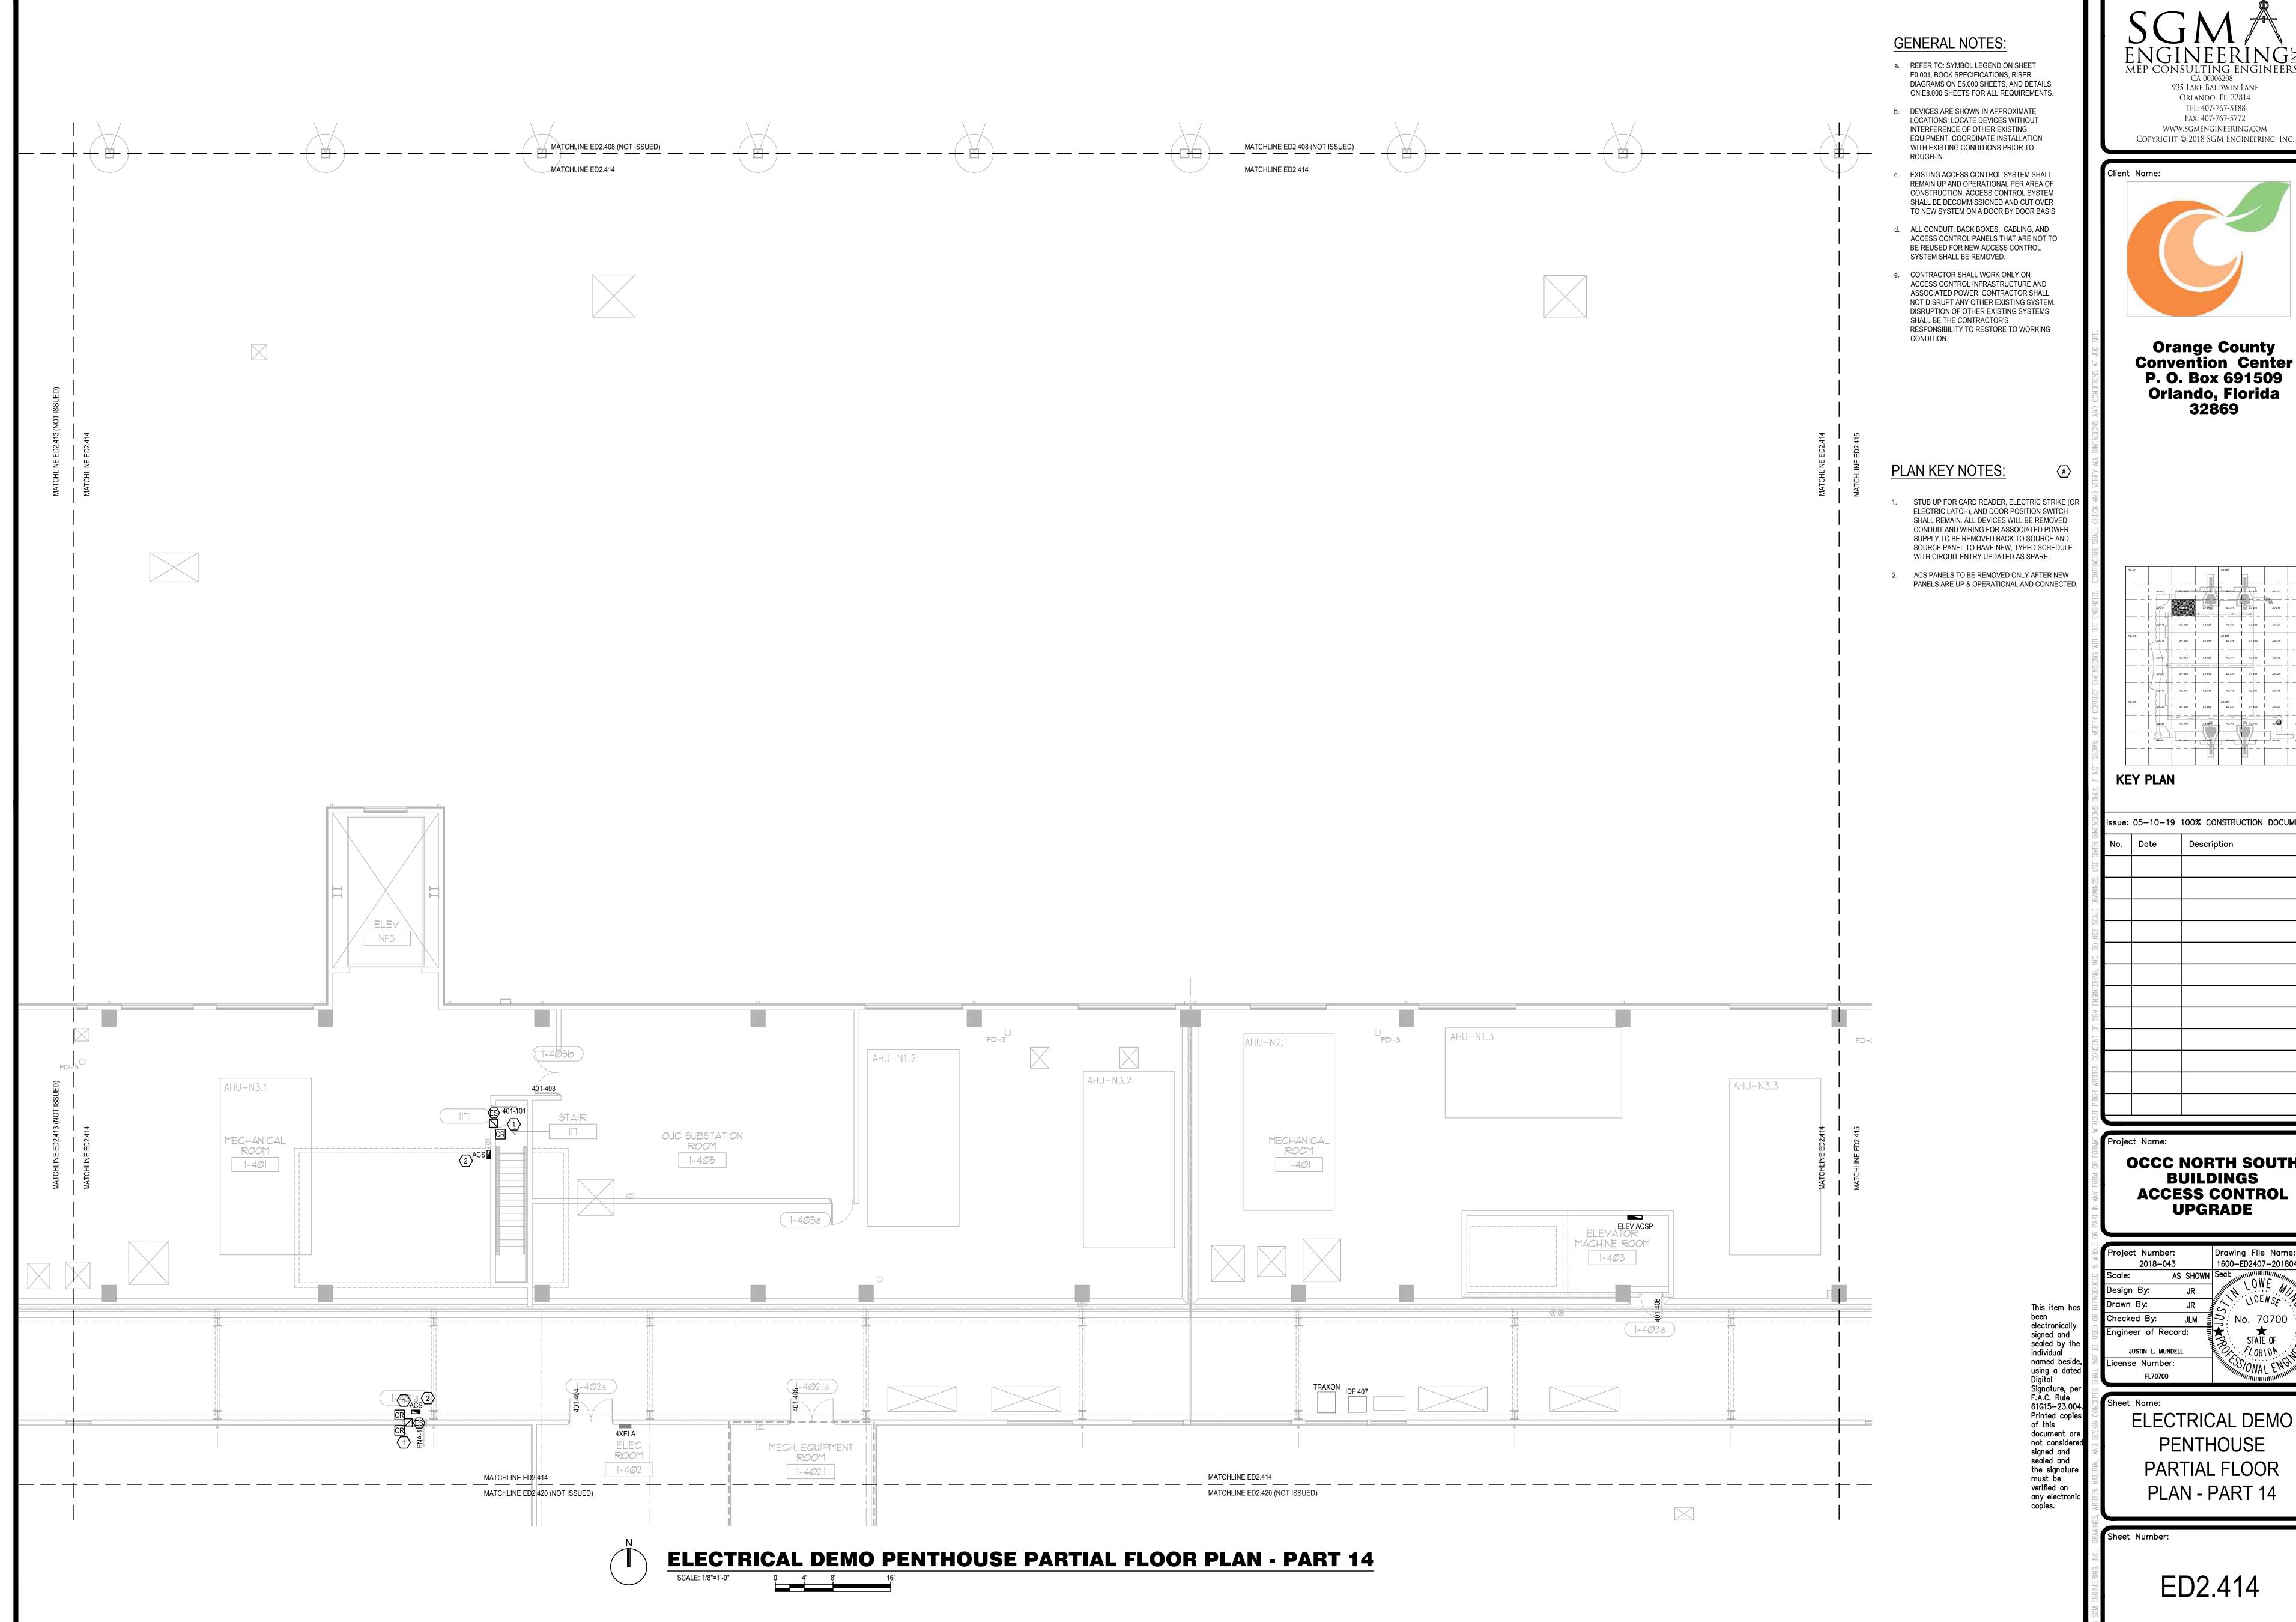

OCCC NORTH SOUTH
BUILDINGS
ACCESS CONTROL

ELECTRICAL DEMO **EXHIBIT PARTIAL** FLOOR PLAN - PART

- c. EXISTING ACCESS CONTROL SYSTEM SHALL REMAIN UP AND OPERATIONAL PER AREA OF CONSTRUCTION. ACCESS CONTROL SYSTEM SHALL BE DECOMMISSIONED AND CUT OVER
- ACCESS CONTROL PANELS THAT ARE NOT TO

- 1. STUB UP FOR CARD READER, ELECTRIC STRIKE, AND DOOR POSITION SWITCH SHALL REMAIN. ALL DEVICES WILL BE REMOVED. CONDUIT AND WIRING FOR ASSOCIATED POWER SUPPLY TO BE REMOVED BACK TO SOURCE AND SOURCE PANEL TO HAVE NEW, TYPED SCHEDULE WITH CIRCUIT ENTRY
- ACS PANELS TO BE REMOVED ONLY AFTER NEW
- OVERRIDE TO REMAIN AND BE CONNECTED TO UPGRADED DEVICES AND EQUIPMENT.