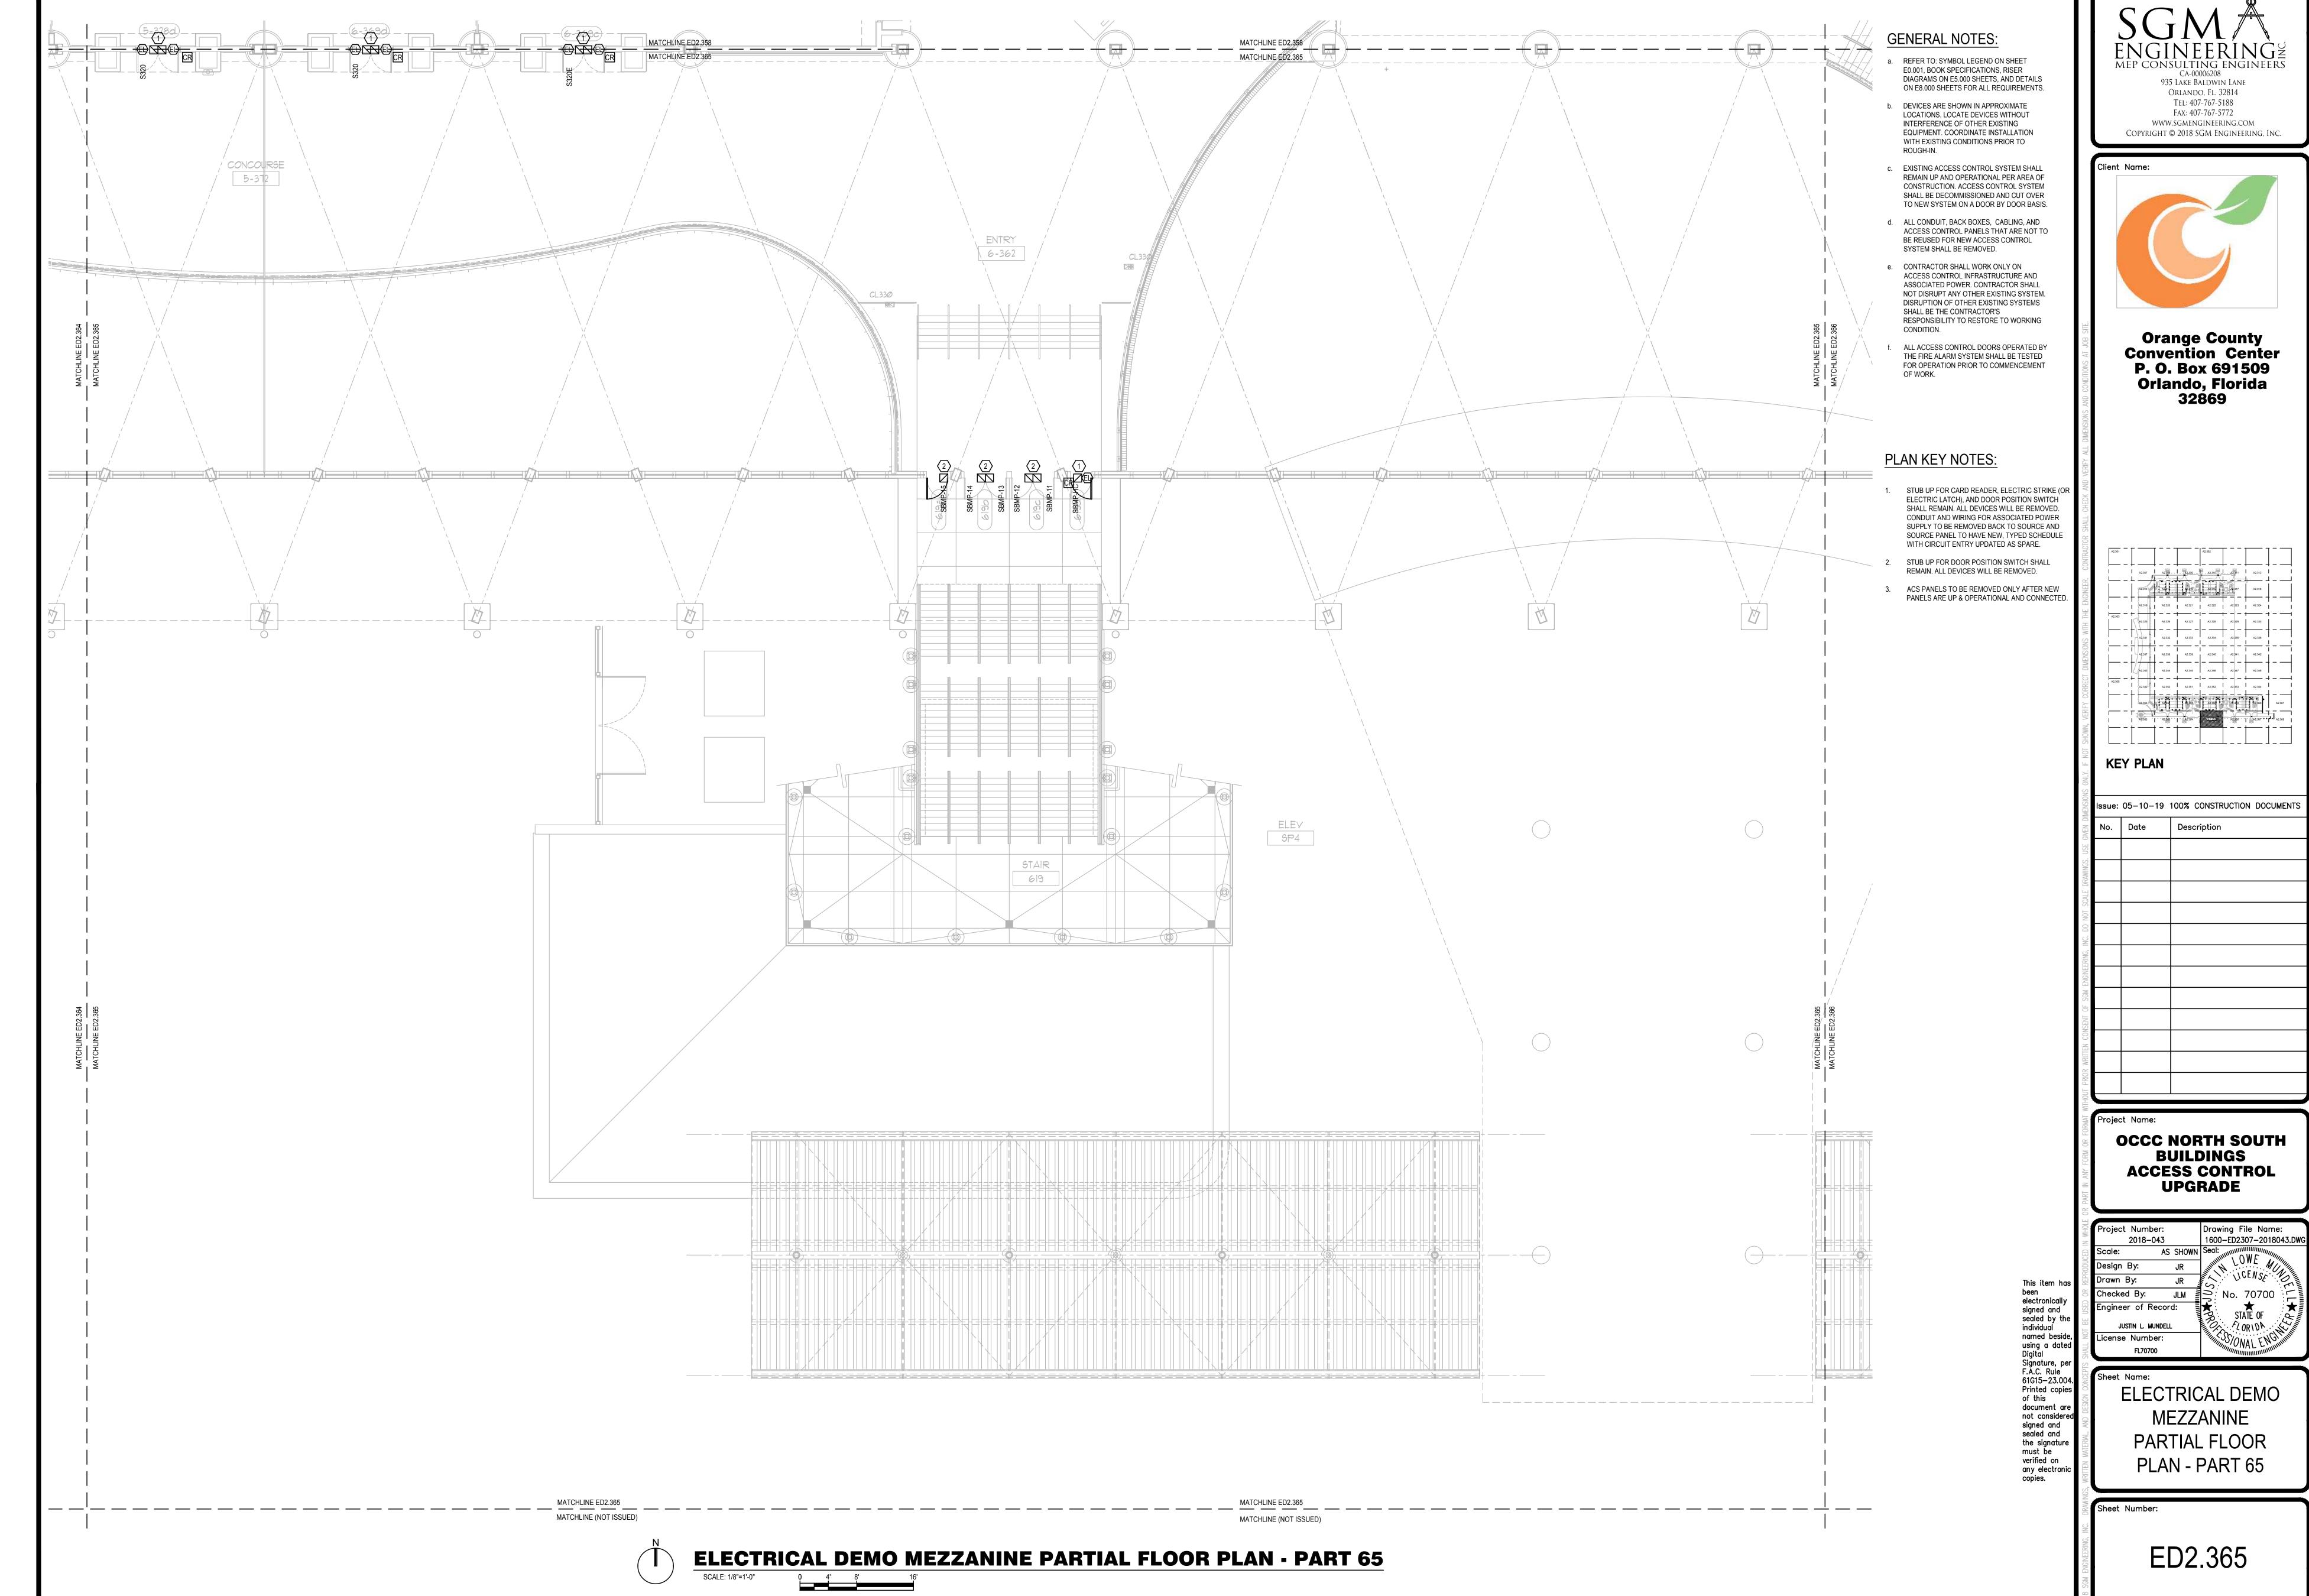

ELECTRICAL DEMO **EXHIBIT PARTIAL** FLOOR PLAN - PART

FILE: Q:\PROJECT FILES\2018\2018-043 OCCC NS ACCESS CONTROL UPGRADE\DRAWINGS\1600-ED2107-2018043.DWG

Orlando, Florida 32869

Issue: 05-10-19 100% CONSTRUCTION DOCUMENTS

OCCC NORTH SOUTH
BUILDINGS
ACCESS CONTROL

ELECTRICAL DEMO **EXHIBIT PARTIAL** FLOOR PLAN - PART

- c. EXISTING ACCESS CONTROL SYSTEM SHALL REMAIN UP AND OPERATIONAL PER AREA OF CONSTRUCTION. ACCESS CONTROL SYSTEM SHALL BE DECOMMISSIONED AND CUT OVER
- ACCESS CONTROL PANELS THAT ARE NOT TO

- 1. STUB UP FOR CARD READER, ELECTRIC STRIKE, AND DOOR POSITION SWITCH SHALL REMAIN. ALL DEVICES WILL BE REMOVED. CONDUIT AND WIRING FOR ASSOCIATED POWER SUPPLY TO BE REMOVED BACK TO SOURCE AND SOURCE PANEL TO HAVE NEW, TYPED SCHEDULE WITH CIRCUIT ENTRY
- ACS PANELS TO BE REMOVED ONLY AFTER NEW
- OVERRIDE TO REMAIN AND BE CONNECTED TO UPGRADED DEVICES AND EQUIPMENT.