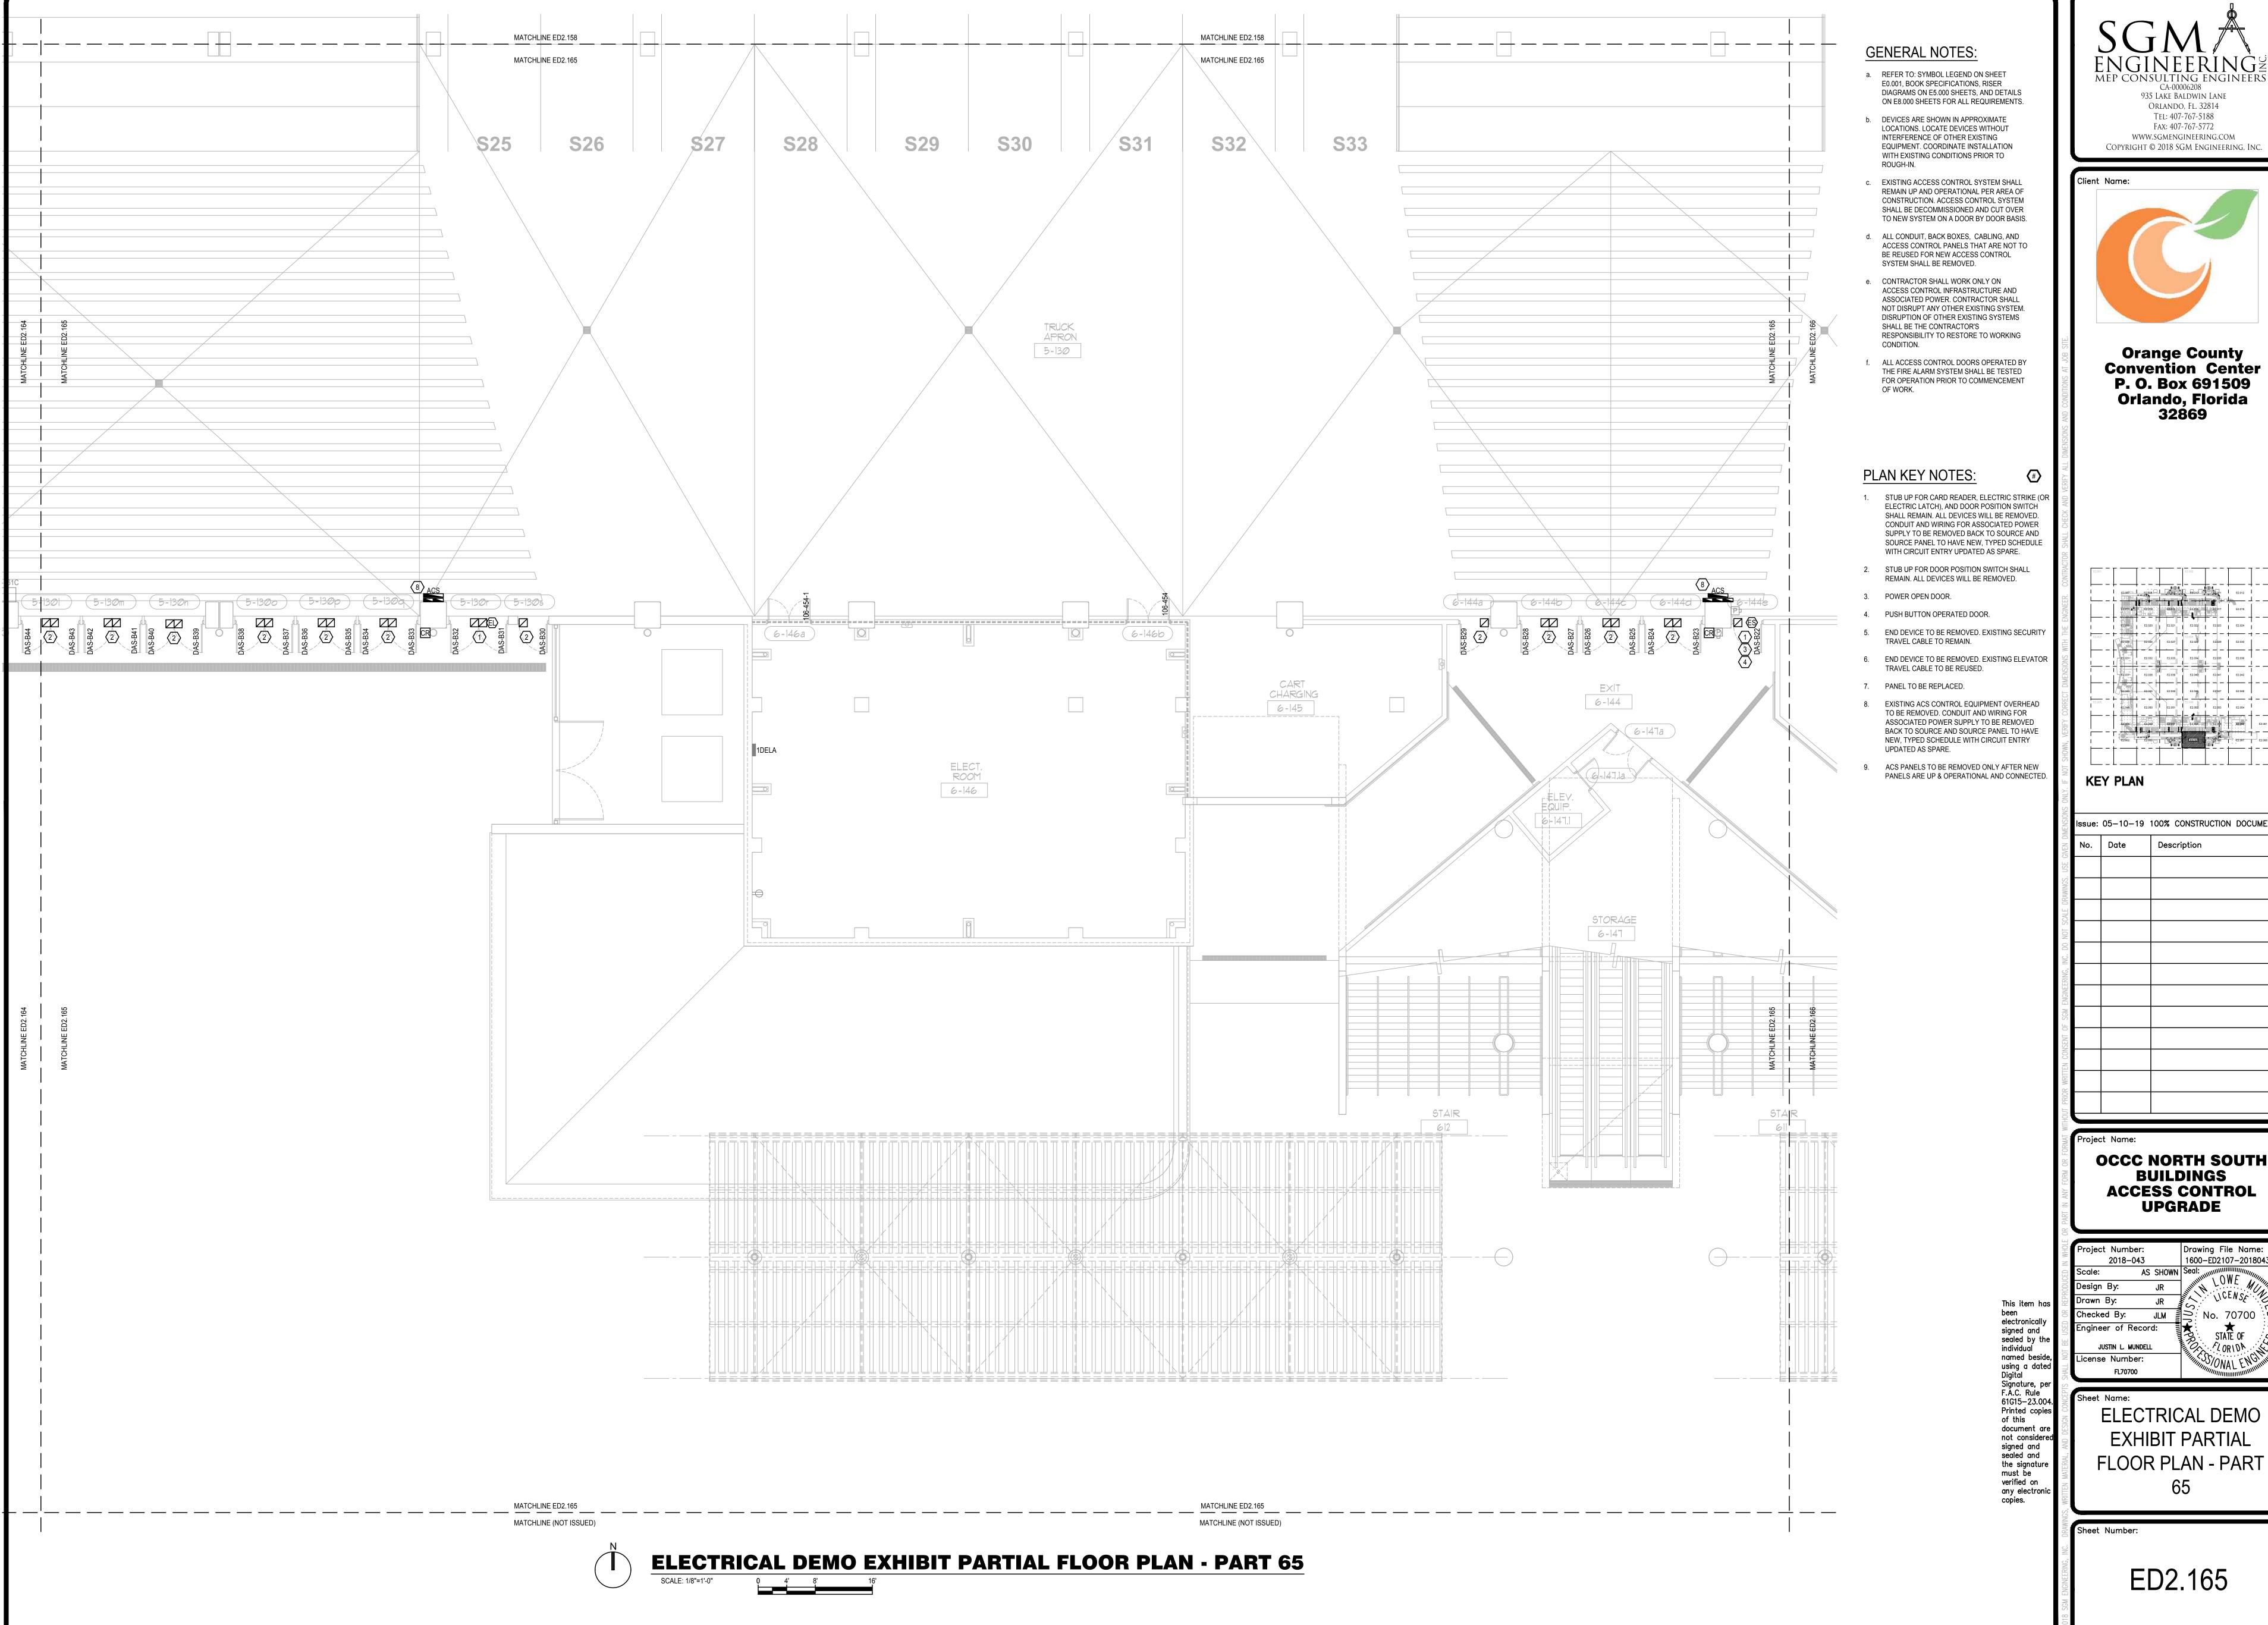

OCCC NORTH SOUTH
BUILDINGS
ACCESS CONTROL

ELECTRICAL DEMO **EXHIBIT PARTIAL** FLOOR PLAN - PART

- c. EXISTING ACCESS CONTROL SYSTEM SHALL REMAIN UP AND OPERATIONAL PER AREA OF CONSTRUCTION. ACCESS CONTROL SYSTEM SHALL BE DECOMMISSIONED AND CUT OVER
- ACCESS CONTROL PANELS THAT ARE NOT TO

- 1. STUB UP FOR CARD READER, ELECTRIC STRIKE, AND DOOR POSITION SWITCH SHALL REMAIN. ALL DEVICES WILL BE REMOVED. CONDUIT AND WIRING FOR ASSOCIATED POWER SUPPLY TO BE REMOVED BACK TO SOURCE AND SOURCE PANEL TO HAVE NEW, TYPED SCHEDULE WITH CIRCUIT ENTRY
- ACS PANELS TO BE REMOVED ONLY AFTER NEW
- OVERRIDE TO REMAIN AND BE CONNECTED TO UPGRADED DEVICES AND EQUIPMENT.