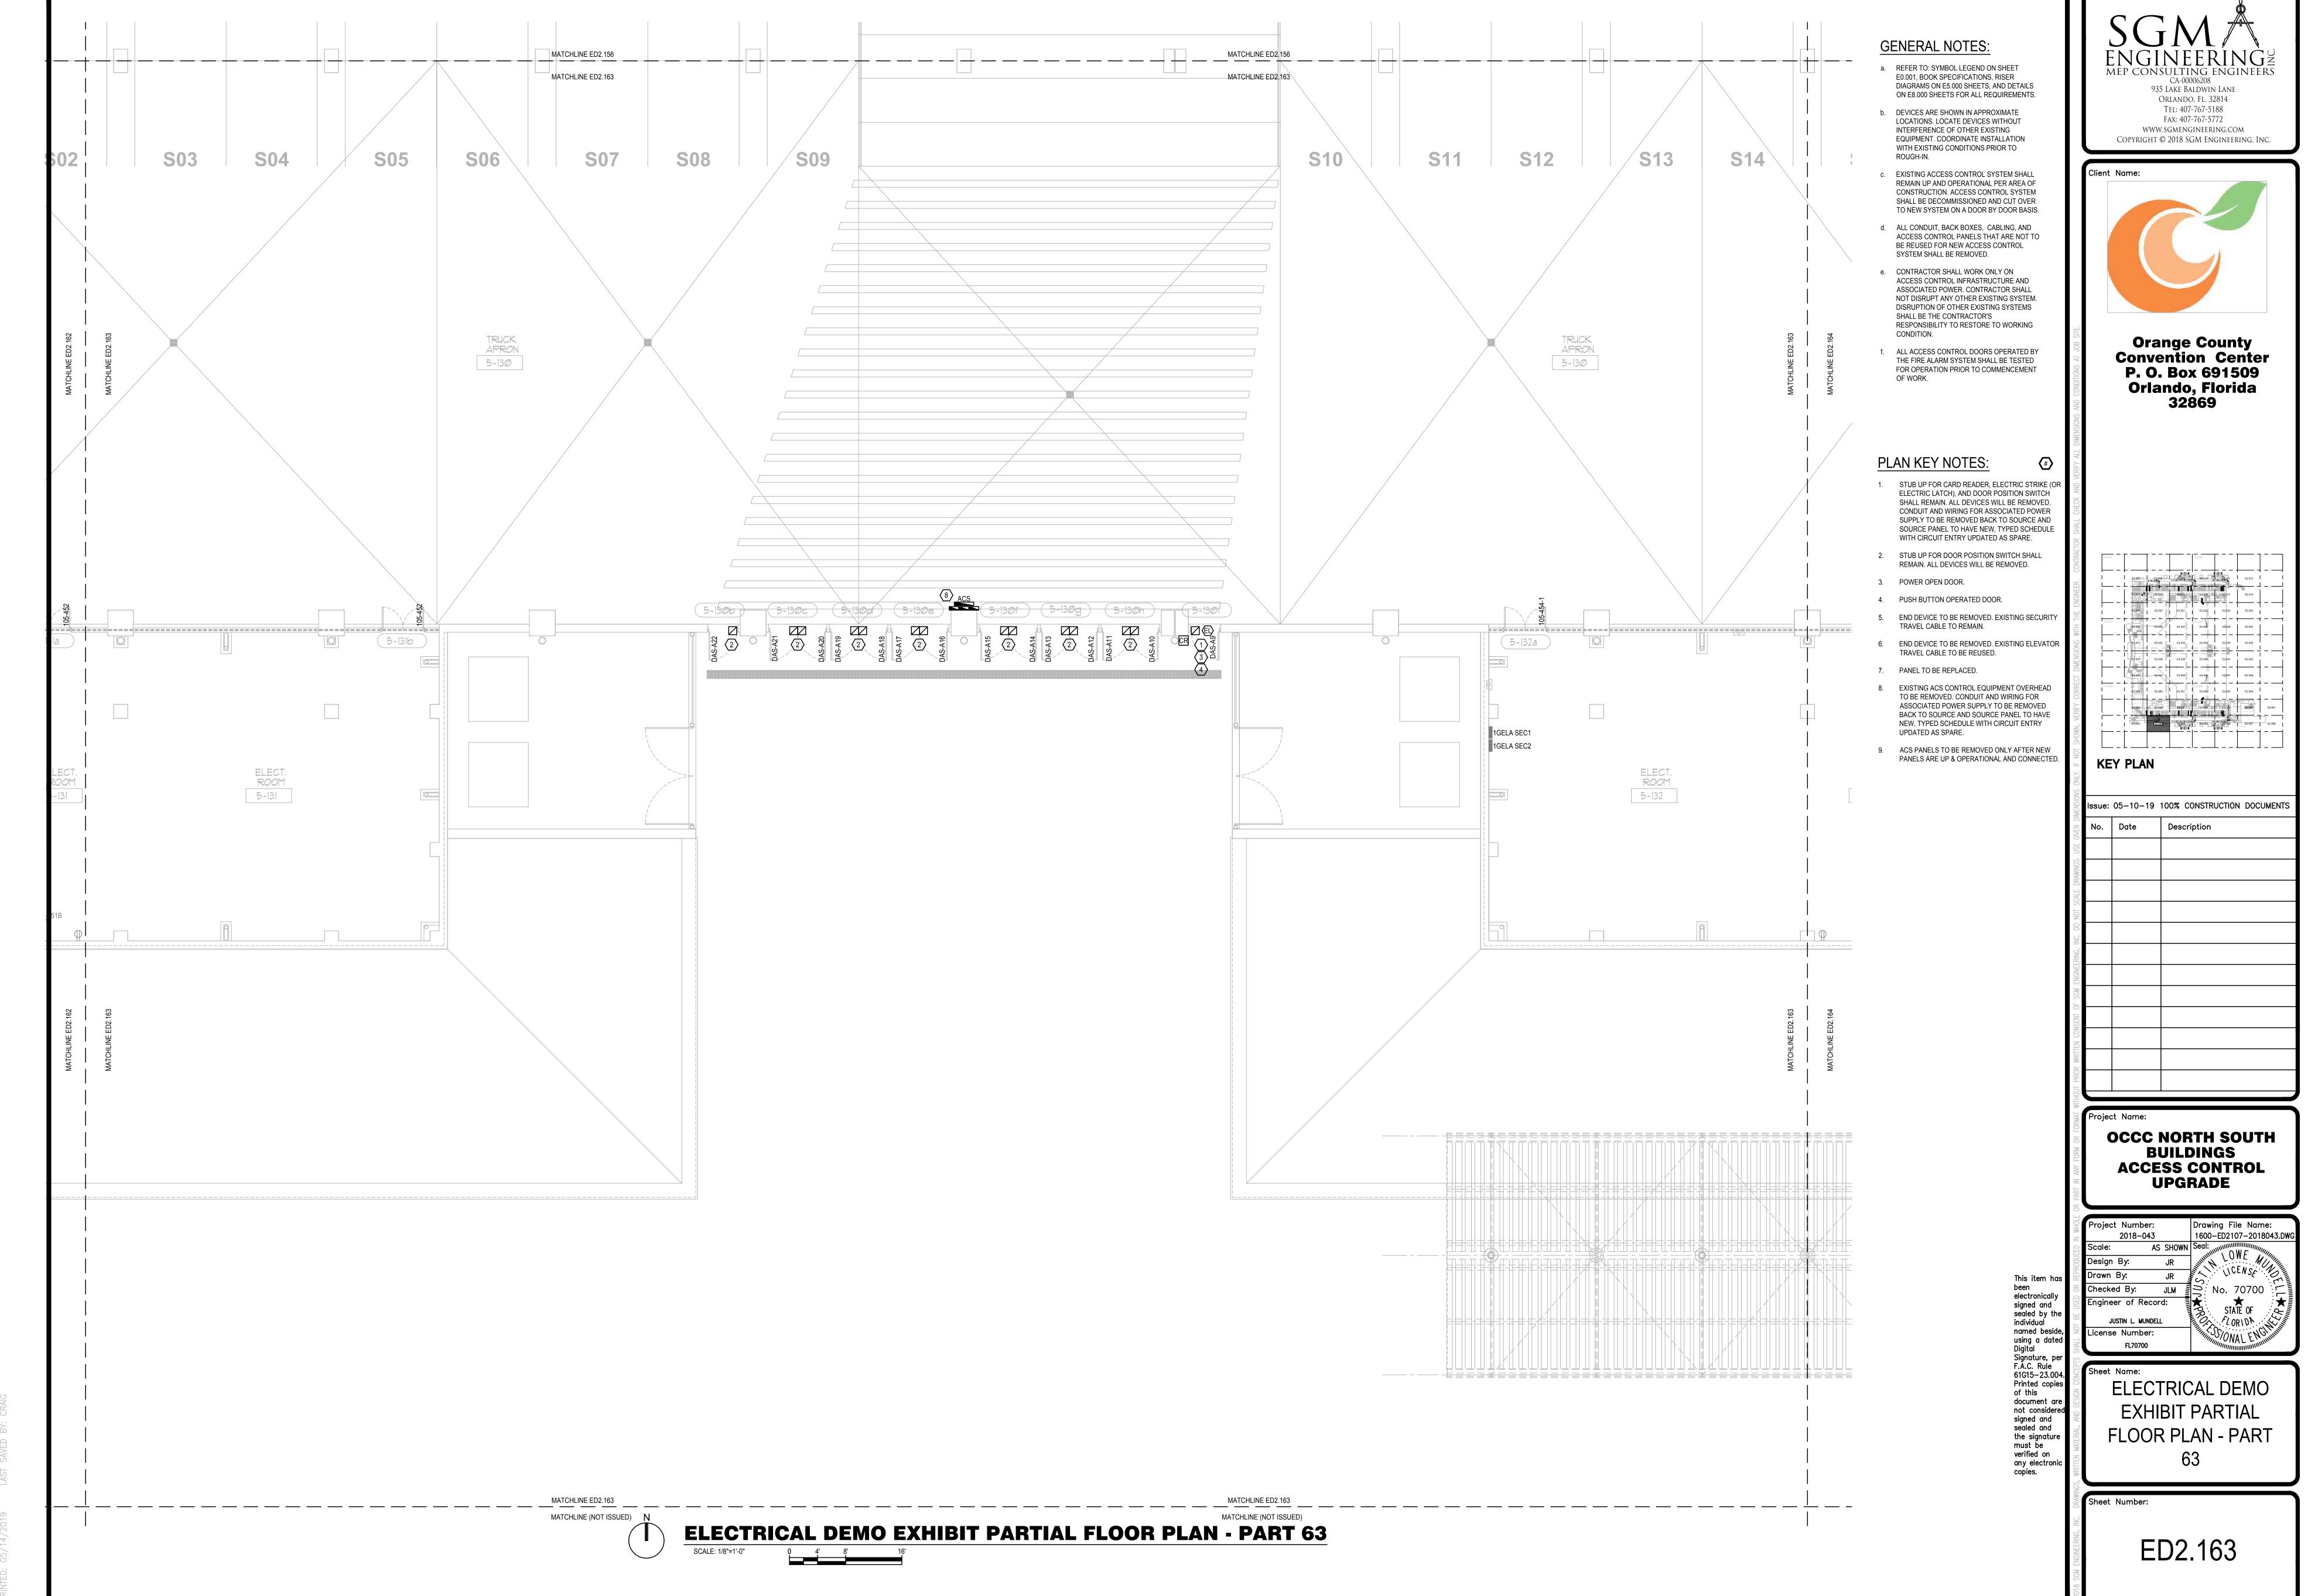

ELECTRICAL DEMO **EXHIBIT PARTIAL** FLOOR PLAN - PART

FILE: Q:\PROJECT FILES\2018\2018-043 OCCC NS ACCESS CONTROL UPGRADE\DRAWINGS\1600-ED2107-2018043.DWG

Orlando, Florida 32869

Issue: 05-10-19 100% CONSTRUCTION DOCUMENTS

OCCC NORTH SOUTH
BUILDINGS
ACCESS CONTROL

ELECTRICAL DEMO **EXHIBIT PARTIAL** FLOOR PLAN - PART

- c. EXISTING ACCESS CONTROL SYSTEM SHALL REMAIN UP AND OPERATIONAL PER AREA OF CONSTRUCTION. ACCESS CONTROL SYSTEM SHALL BE DECOMMISSIONED AND CUT OVER
- ACCESS CONTROL PANELS THAT ARE NOT TO

- 1. STUB UP FOR CARD READER, ELECTRIC STRIKE, AND DOOR POSITION SWITCH SHALL REMAIN. ALL DEVICES WILL BE REMOVED. CONDUIT AND WIRING FOR ASSOCIATED POWER SUPPLY TO BE REMOVED BACK TO SOURCE AND SOURCE PANEL TO HAVE NEW, TYPED SCHEDULE WITH CIRCUIT ENTRY
- ACS PANELS TO BE REMOVED ONLY AFTER NEW
- OVERRIDE TO REMAIN AND BE CONNECTED TO UPGRADED DEVICES AND EQUIPMENT.