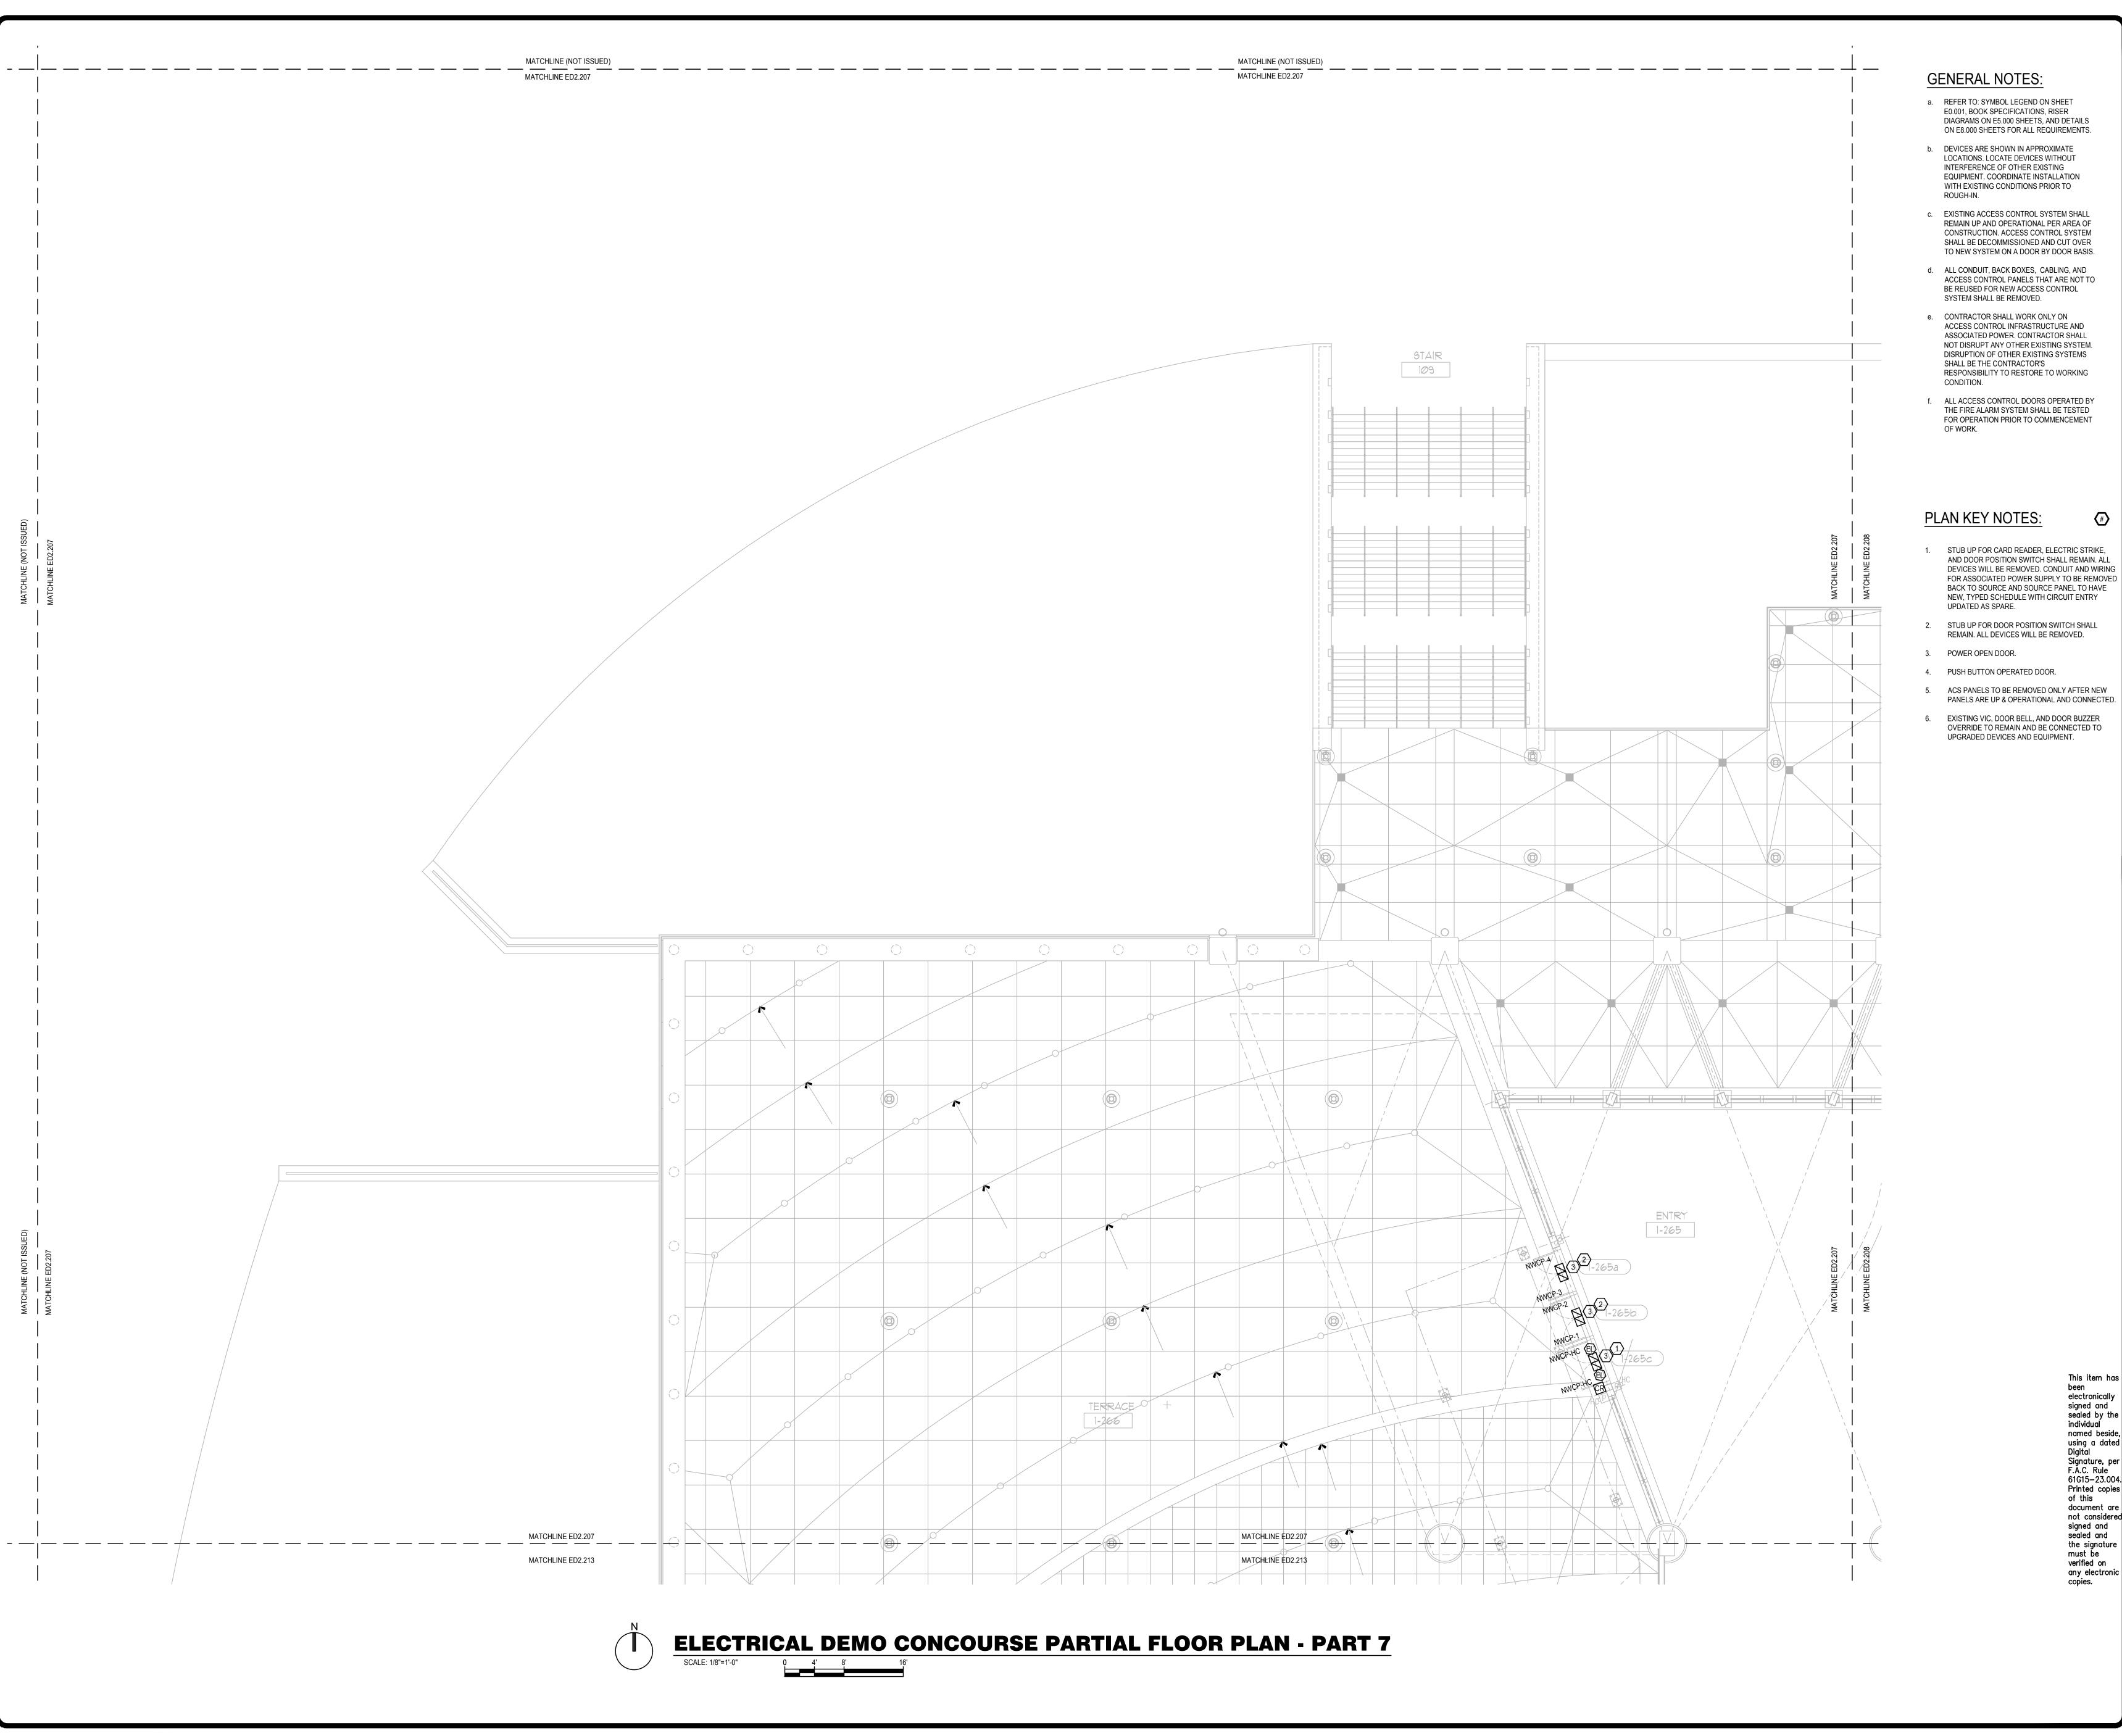

- 1. STUB UP FOR CARD READER, ELECTRIC STRIKE, AND DOOR POSITION SWITCH SHALL REMAIN. ALL DEVICES WILL BE REMOVED. CONDUIT AND WIRING FOR ASSOCIATED POWER SUPPLY TO BE REMOVED BACK TO SOURCE AND SOURCE PANEL TO HAVE NEW, TYPED SCHEDULE WITH CIRCUIT ENTRY
- ACS PANELS TO BE REMOVED ONLY AFTER NEW
- OVERRIDE TO REMAIN AND BE CONNECTED TO UPGRADED DEVICES AND EQUIPMENT.