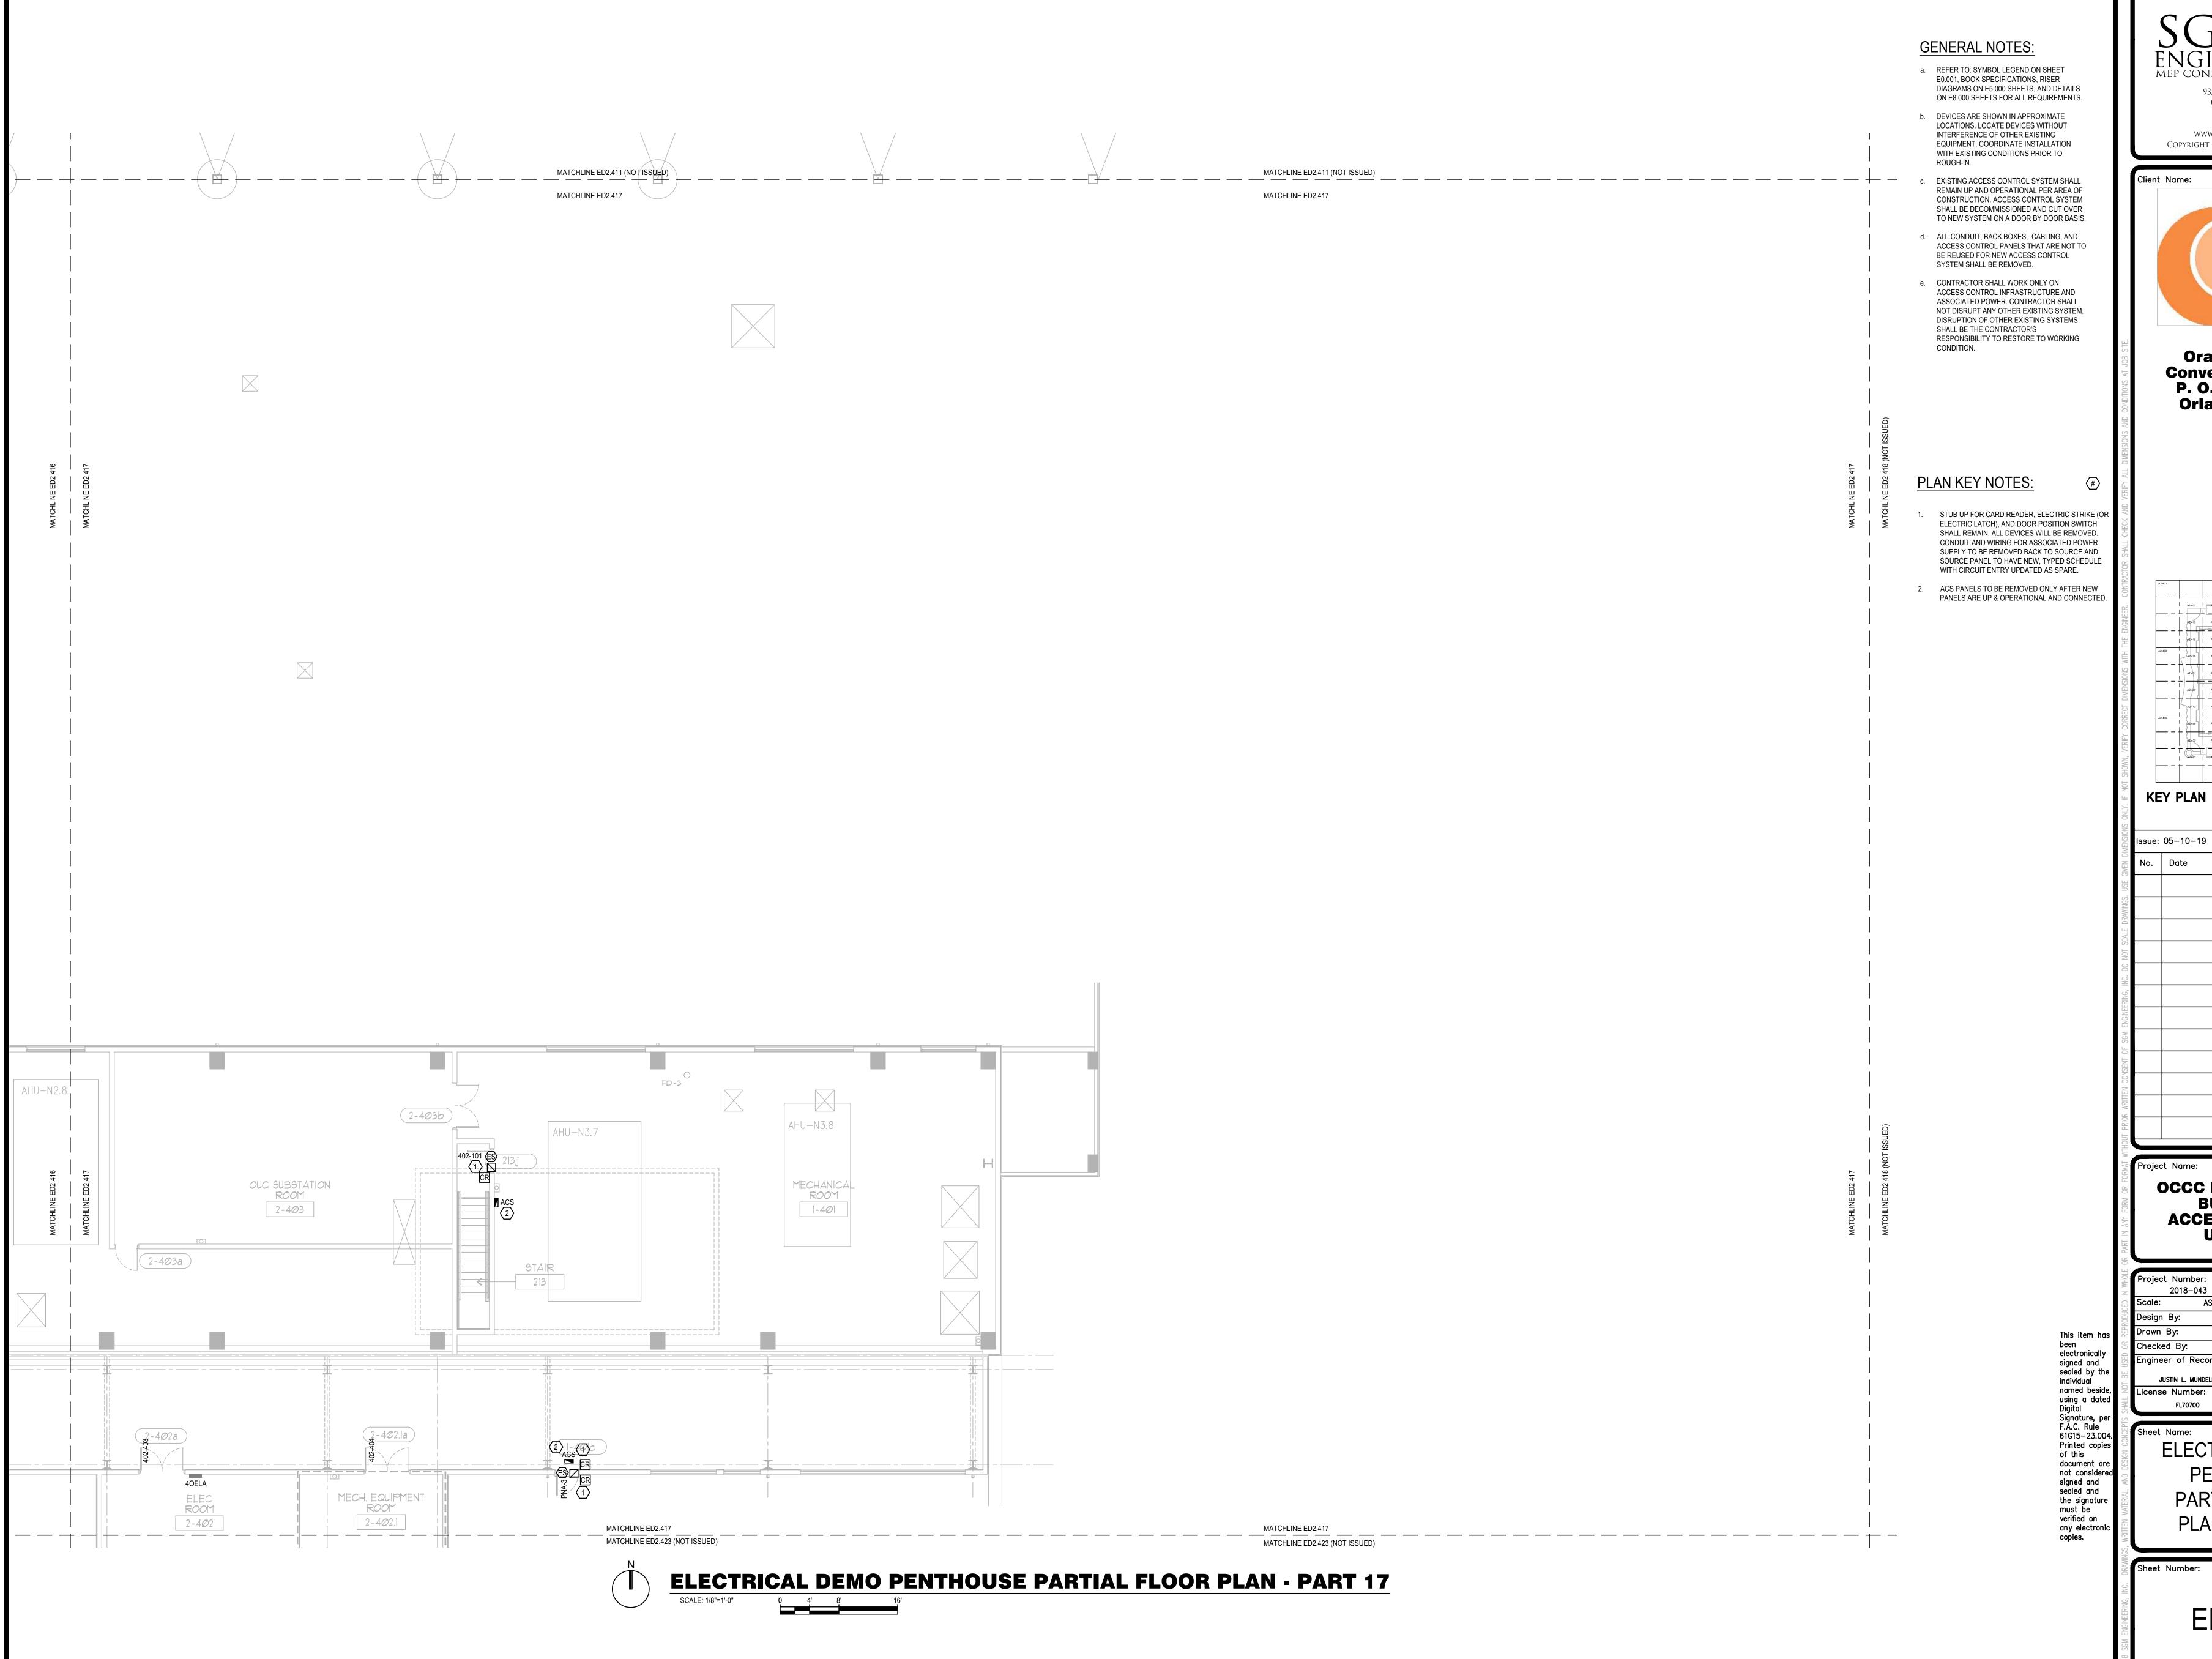

- 1. STUB UP FOR CARD READER, ELECTRIC STRIKE, AND DOOR POSITION SWITCH SHALL REMAIN. ALL DEVICES WILL BE REMOVED. CONDUIT AND WIRING FOR ASSOCIATED POWER SUPPLY TO BE REMOVED BACK TO SOURCE AND SOURCE PANEL TO HAVE NEW, TYPED SCHEDULE WITH CIRCUIT ENTRY
- ACS PANELS TO BE REMOVED ONLY AFTER NEW
- OVERRIDE TO REMAIN AND BE CONNECTED TO UPGRADED DEVICES AND EQUIPMENT.