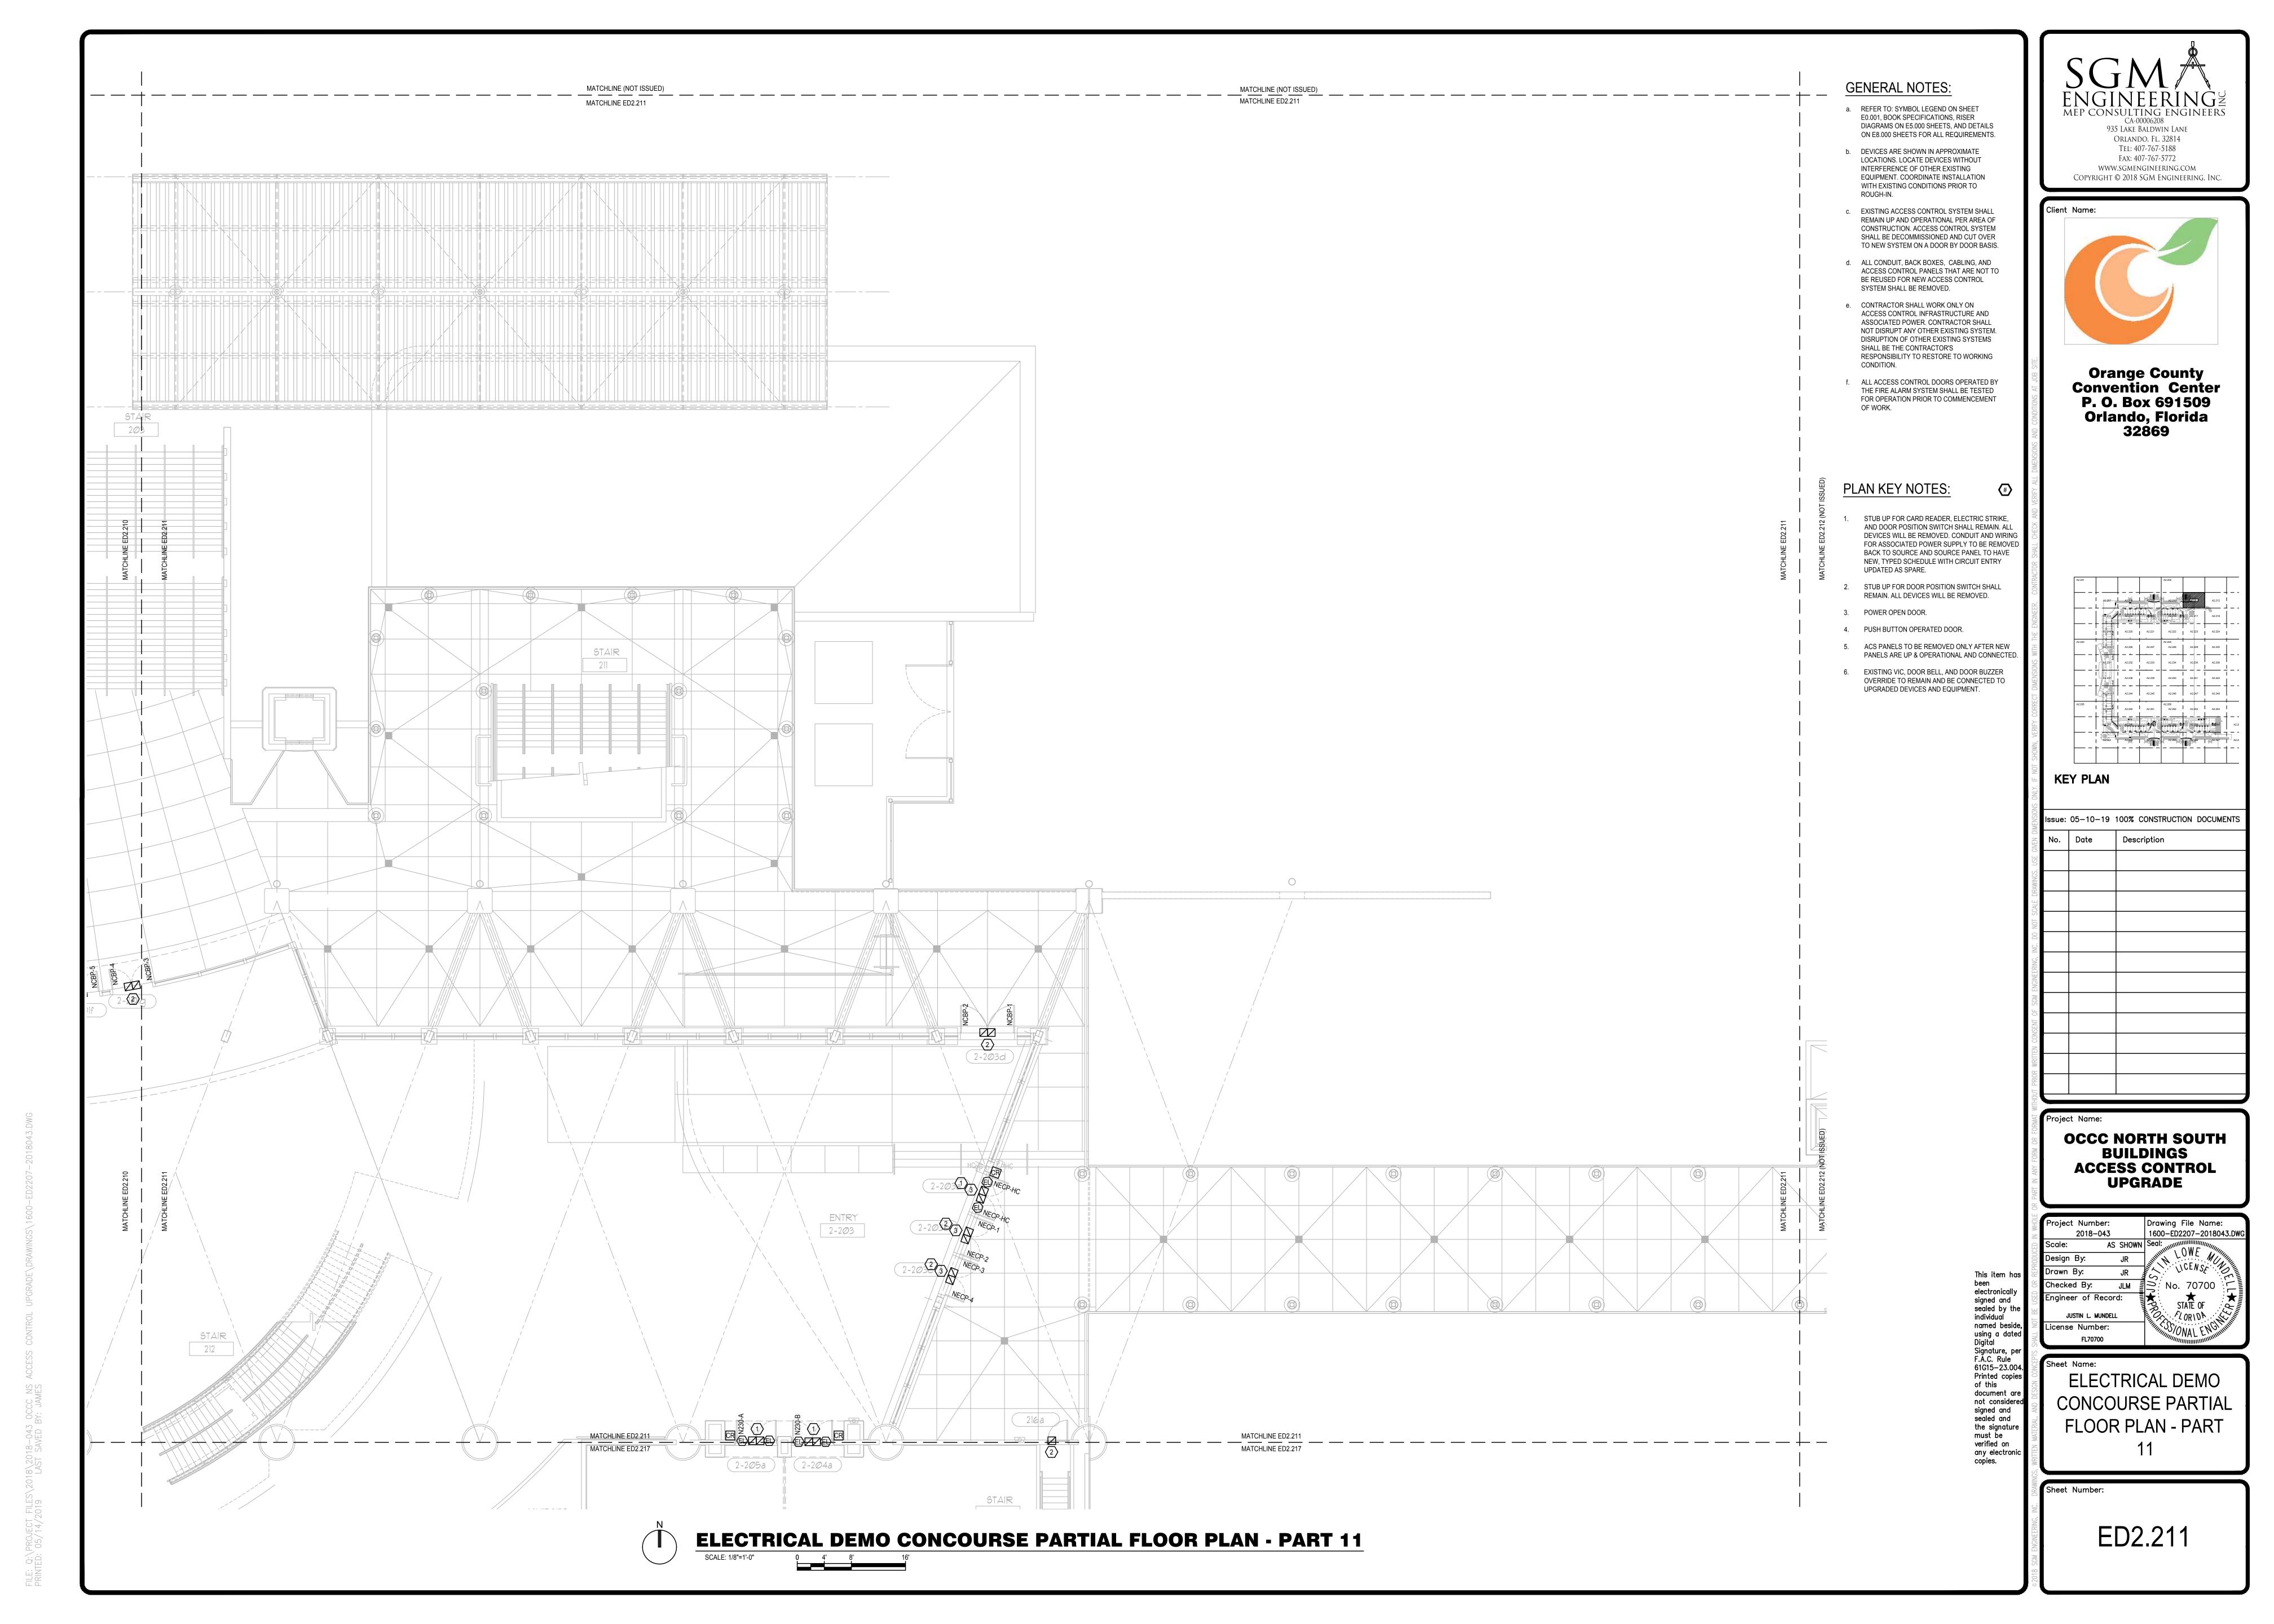

- 1. STUB UP FOR CARD READER, ELECTRIC STRIKE, AND DOOR POSITION SWITCH SHALL REMAIN. ALL DEVICES WILL BE REMOVED. CONDUIT AND WIRING FOR ASSOCIATED POWER SUPPLY TO BE REMOVED BACK TO SOURCE AND SOURCE PANEL TO HAVE NEW, TYPED SCHEDULE WITH CIRCUIT ENTRY
- ACS PANELS TO BE REMOVED ONLY AFTER NEW
- OVERRIDE TO REMAIN AND BE CONNECTED TO UPGRADED DEVICES AND EQUIPMENT.