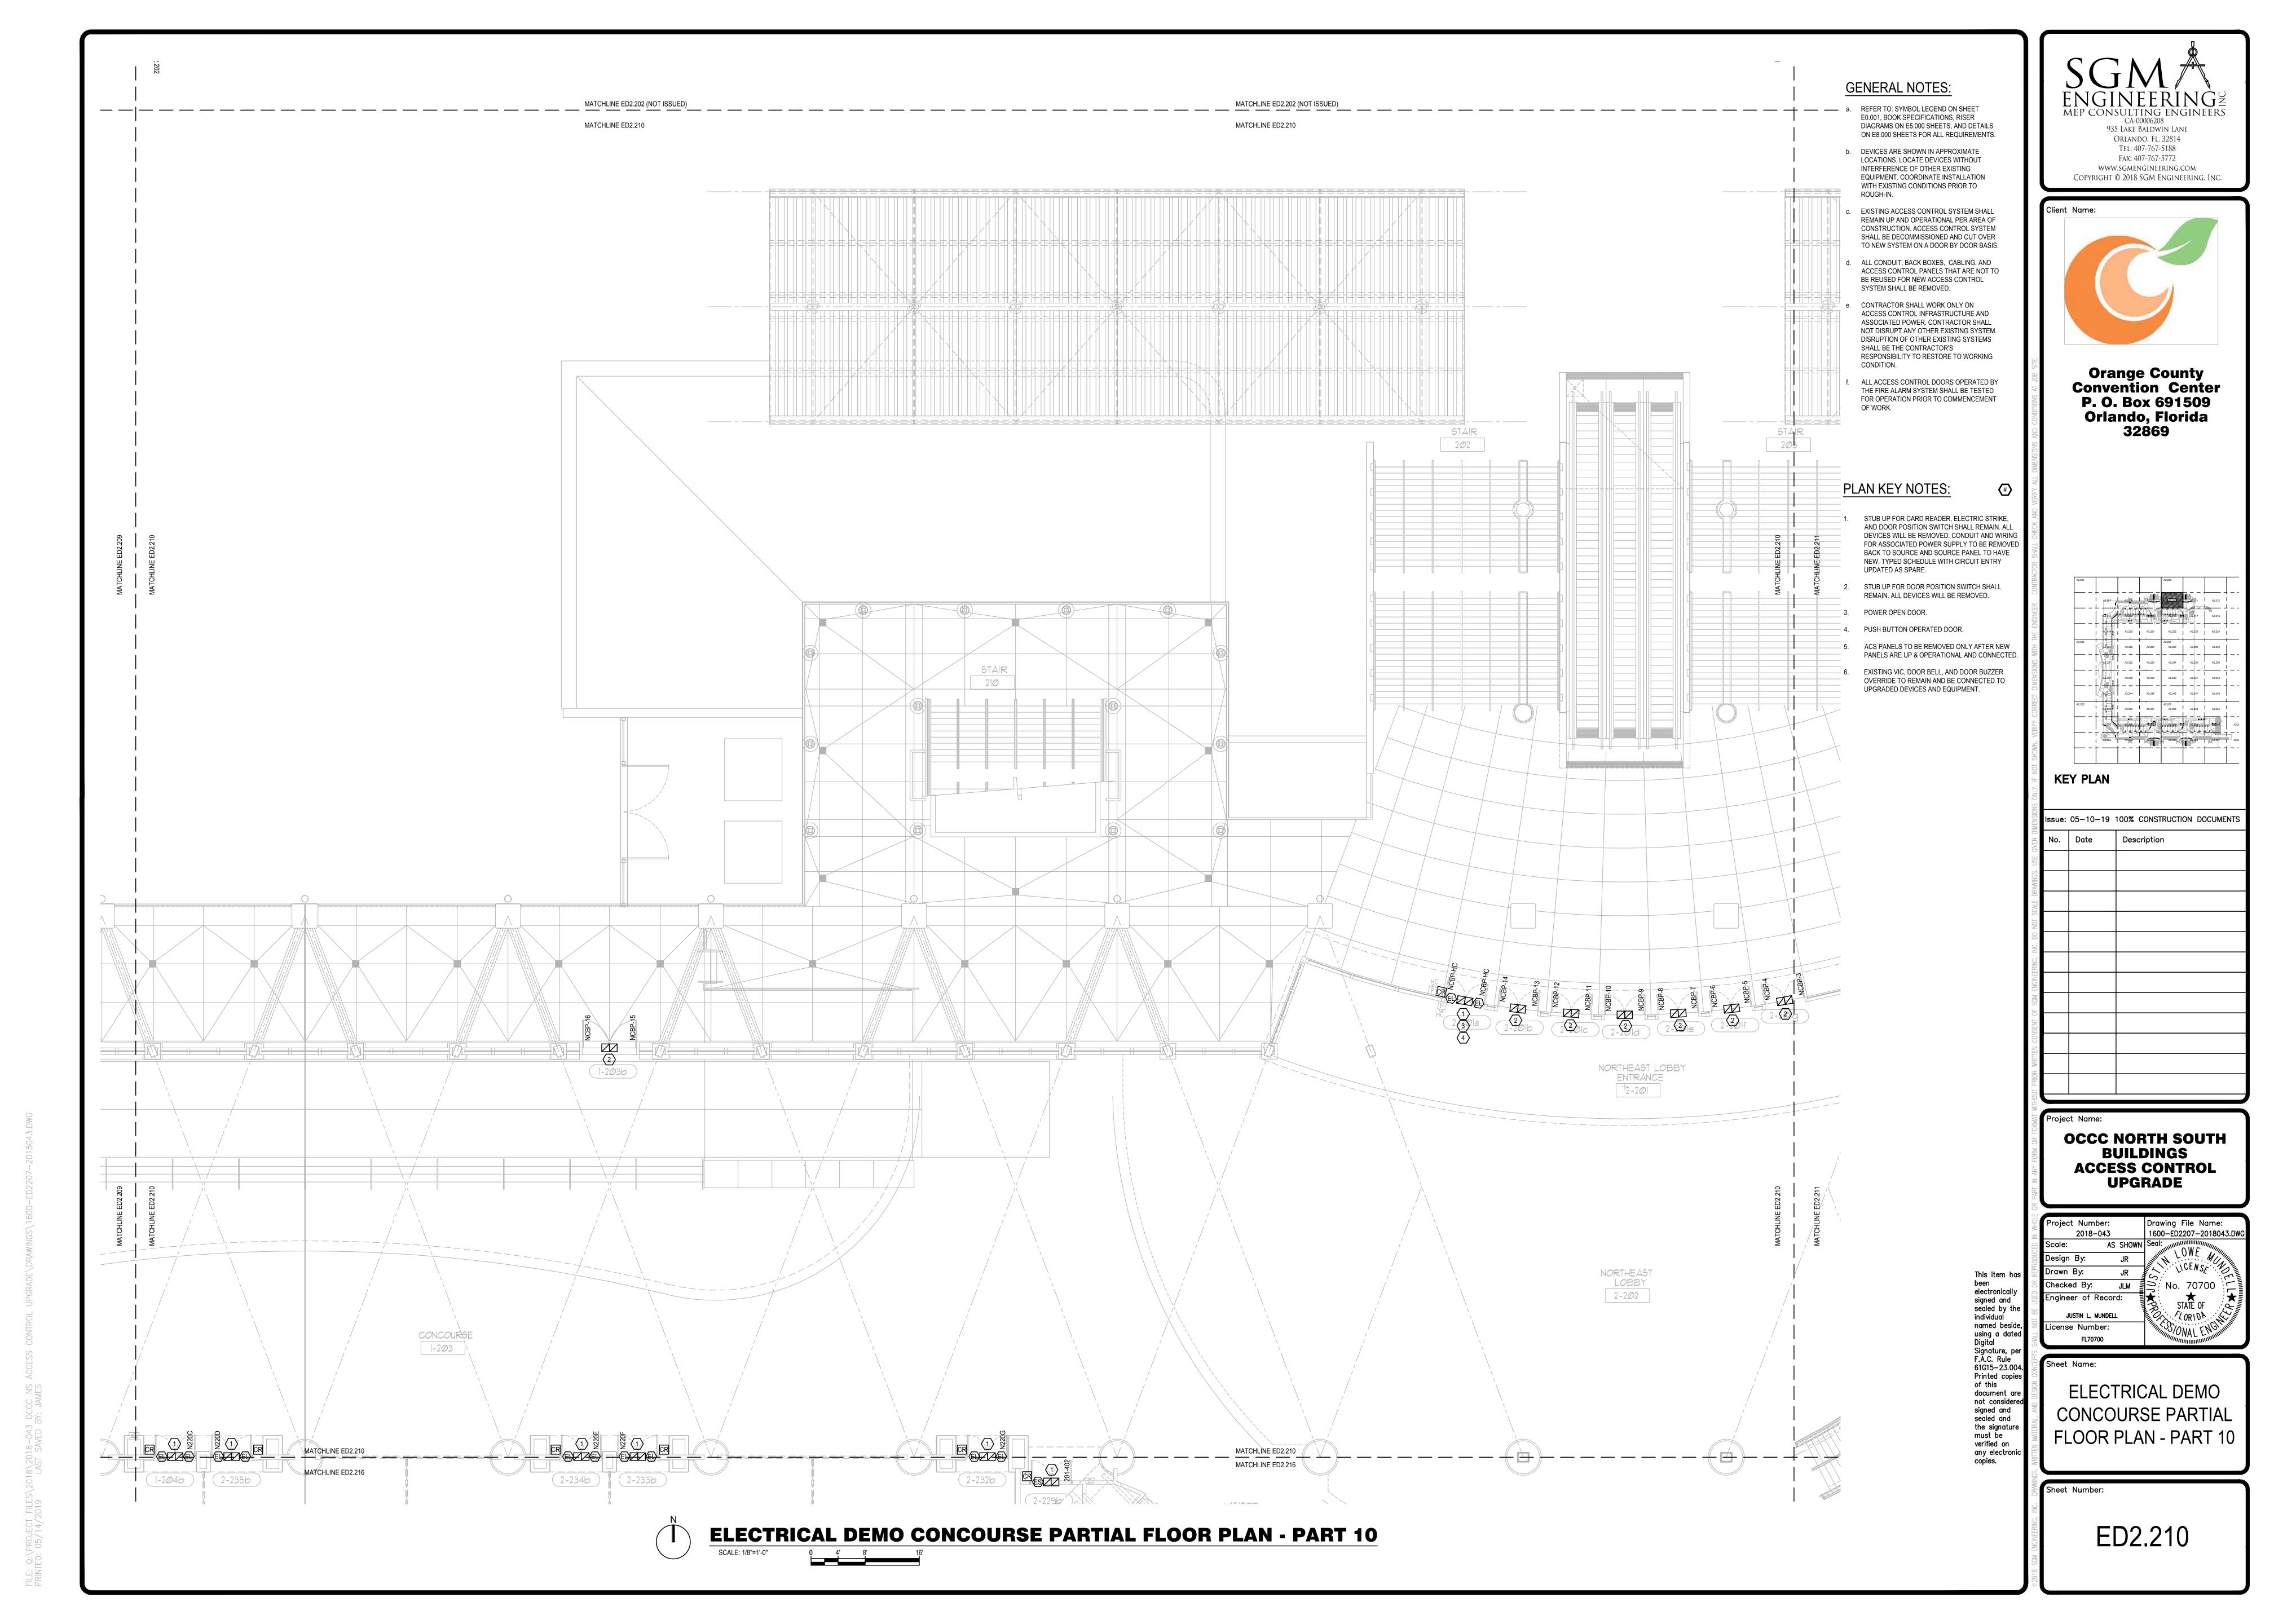

- 1. STUB UP FOR CARD READER, ELECTRIC STRIKE, AND DOOR POSITION SWITCH SHALL REMAIN. ALL DEVICES WILL BE REMOVED. CONDUIT AND WIRING FOR ASSOCIATED POWER SUPPLY TO BE REMOVED BACK TO SOURCE AND SOURCE PANEL TO HAVE NEW, TYPED SCHEDULE WITH CIRCUIT ENTRY
- ACS PANELS TO BE REMOVED ONLY AFTER NEW
- OVERRIDE TO REMAIN AND BE CONNECTED TO UPGRADED DEVICES AND EQUIPMENT.