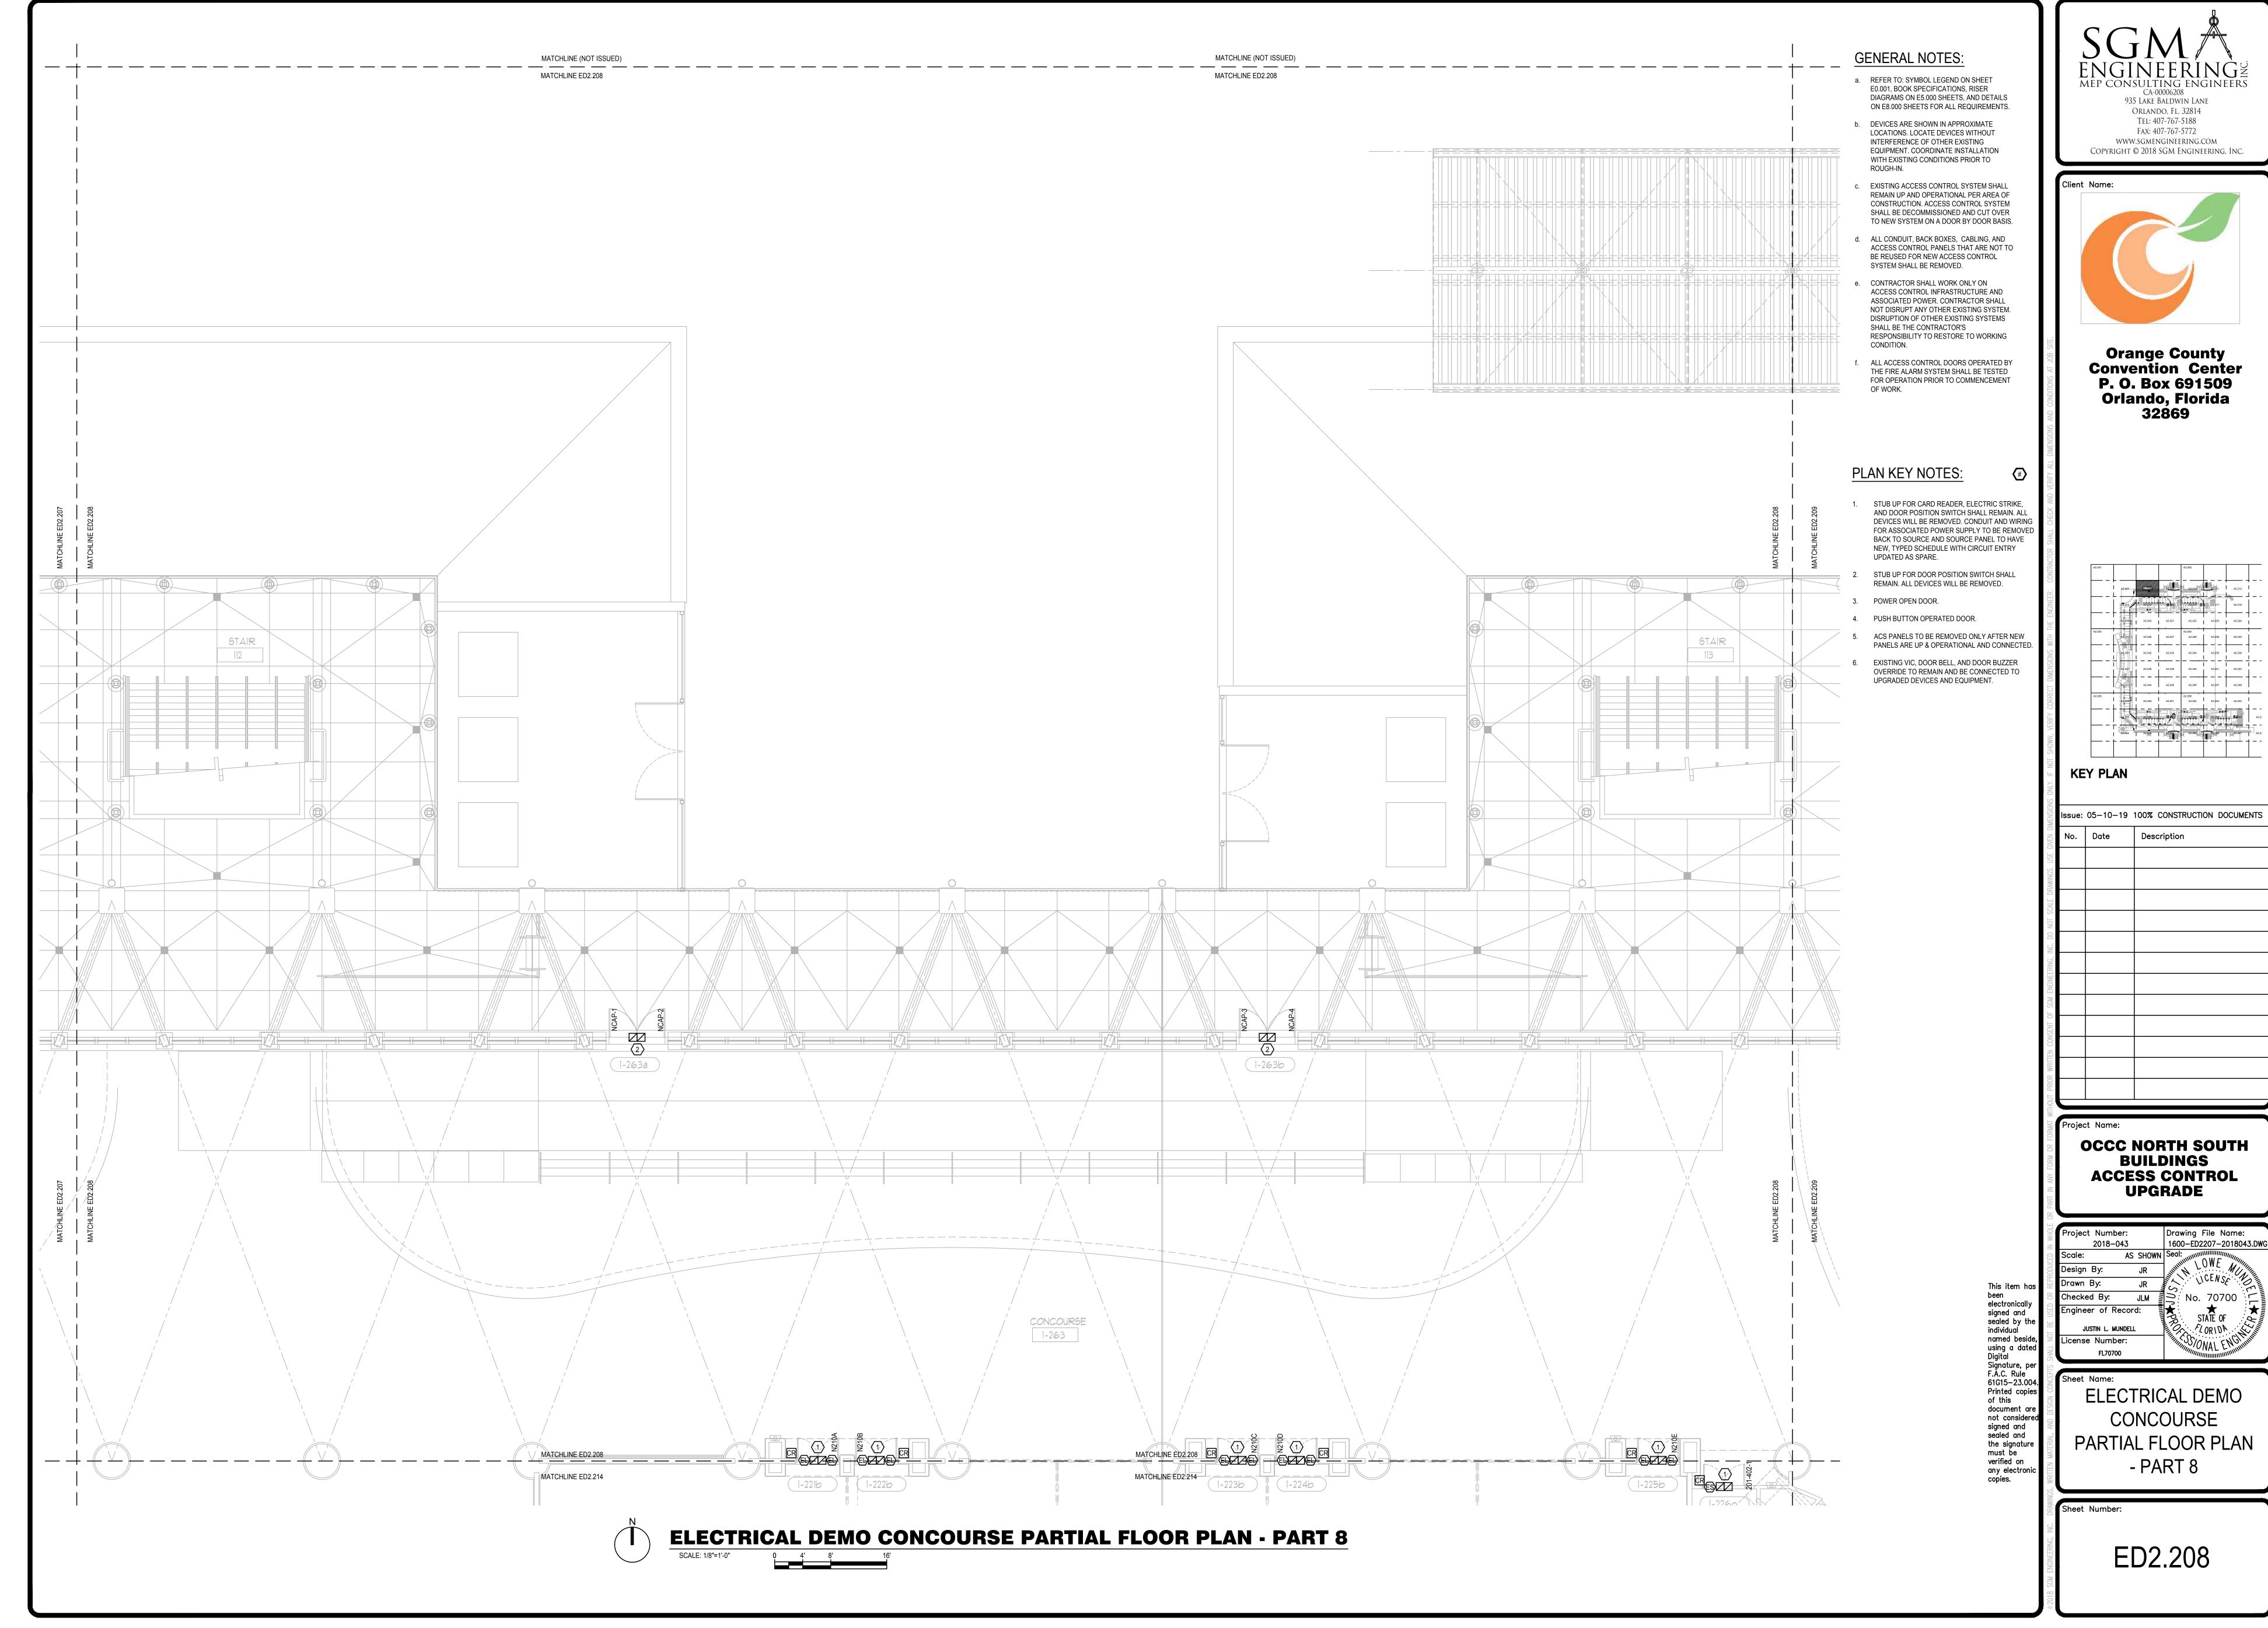

- 1. STUB UP FOR CARD READER, ELECTRIC STRIKE, AND DOOR POSITION SWITCH SHALL REMAIN. ALL DEVICES WILL BE REMOVED. CONDUIT AND WIRING FOR ASSOCIATED POWER SUPPLY TO BE REMOVED BACK TO SOURCE AND SOURCE PANEL TO HAVE NEW, TYPED SCHEDULE WITH CIRCUIT ENTRY
- ACS PANELS TO BE REMOVED ONLY AFTER NEW
- OVERRIDE TO REMAIN AND BE CONNECTED TO UPGRADED DEVICES AND EQUIPMENT.