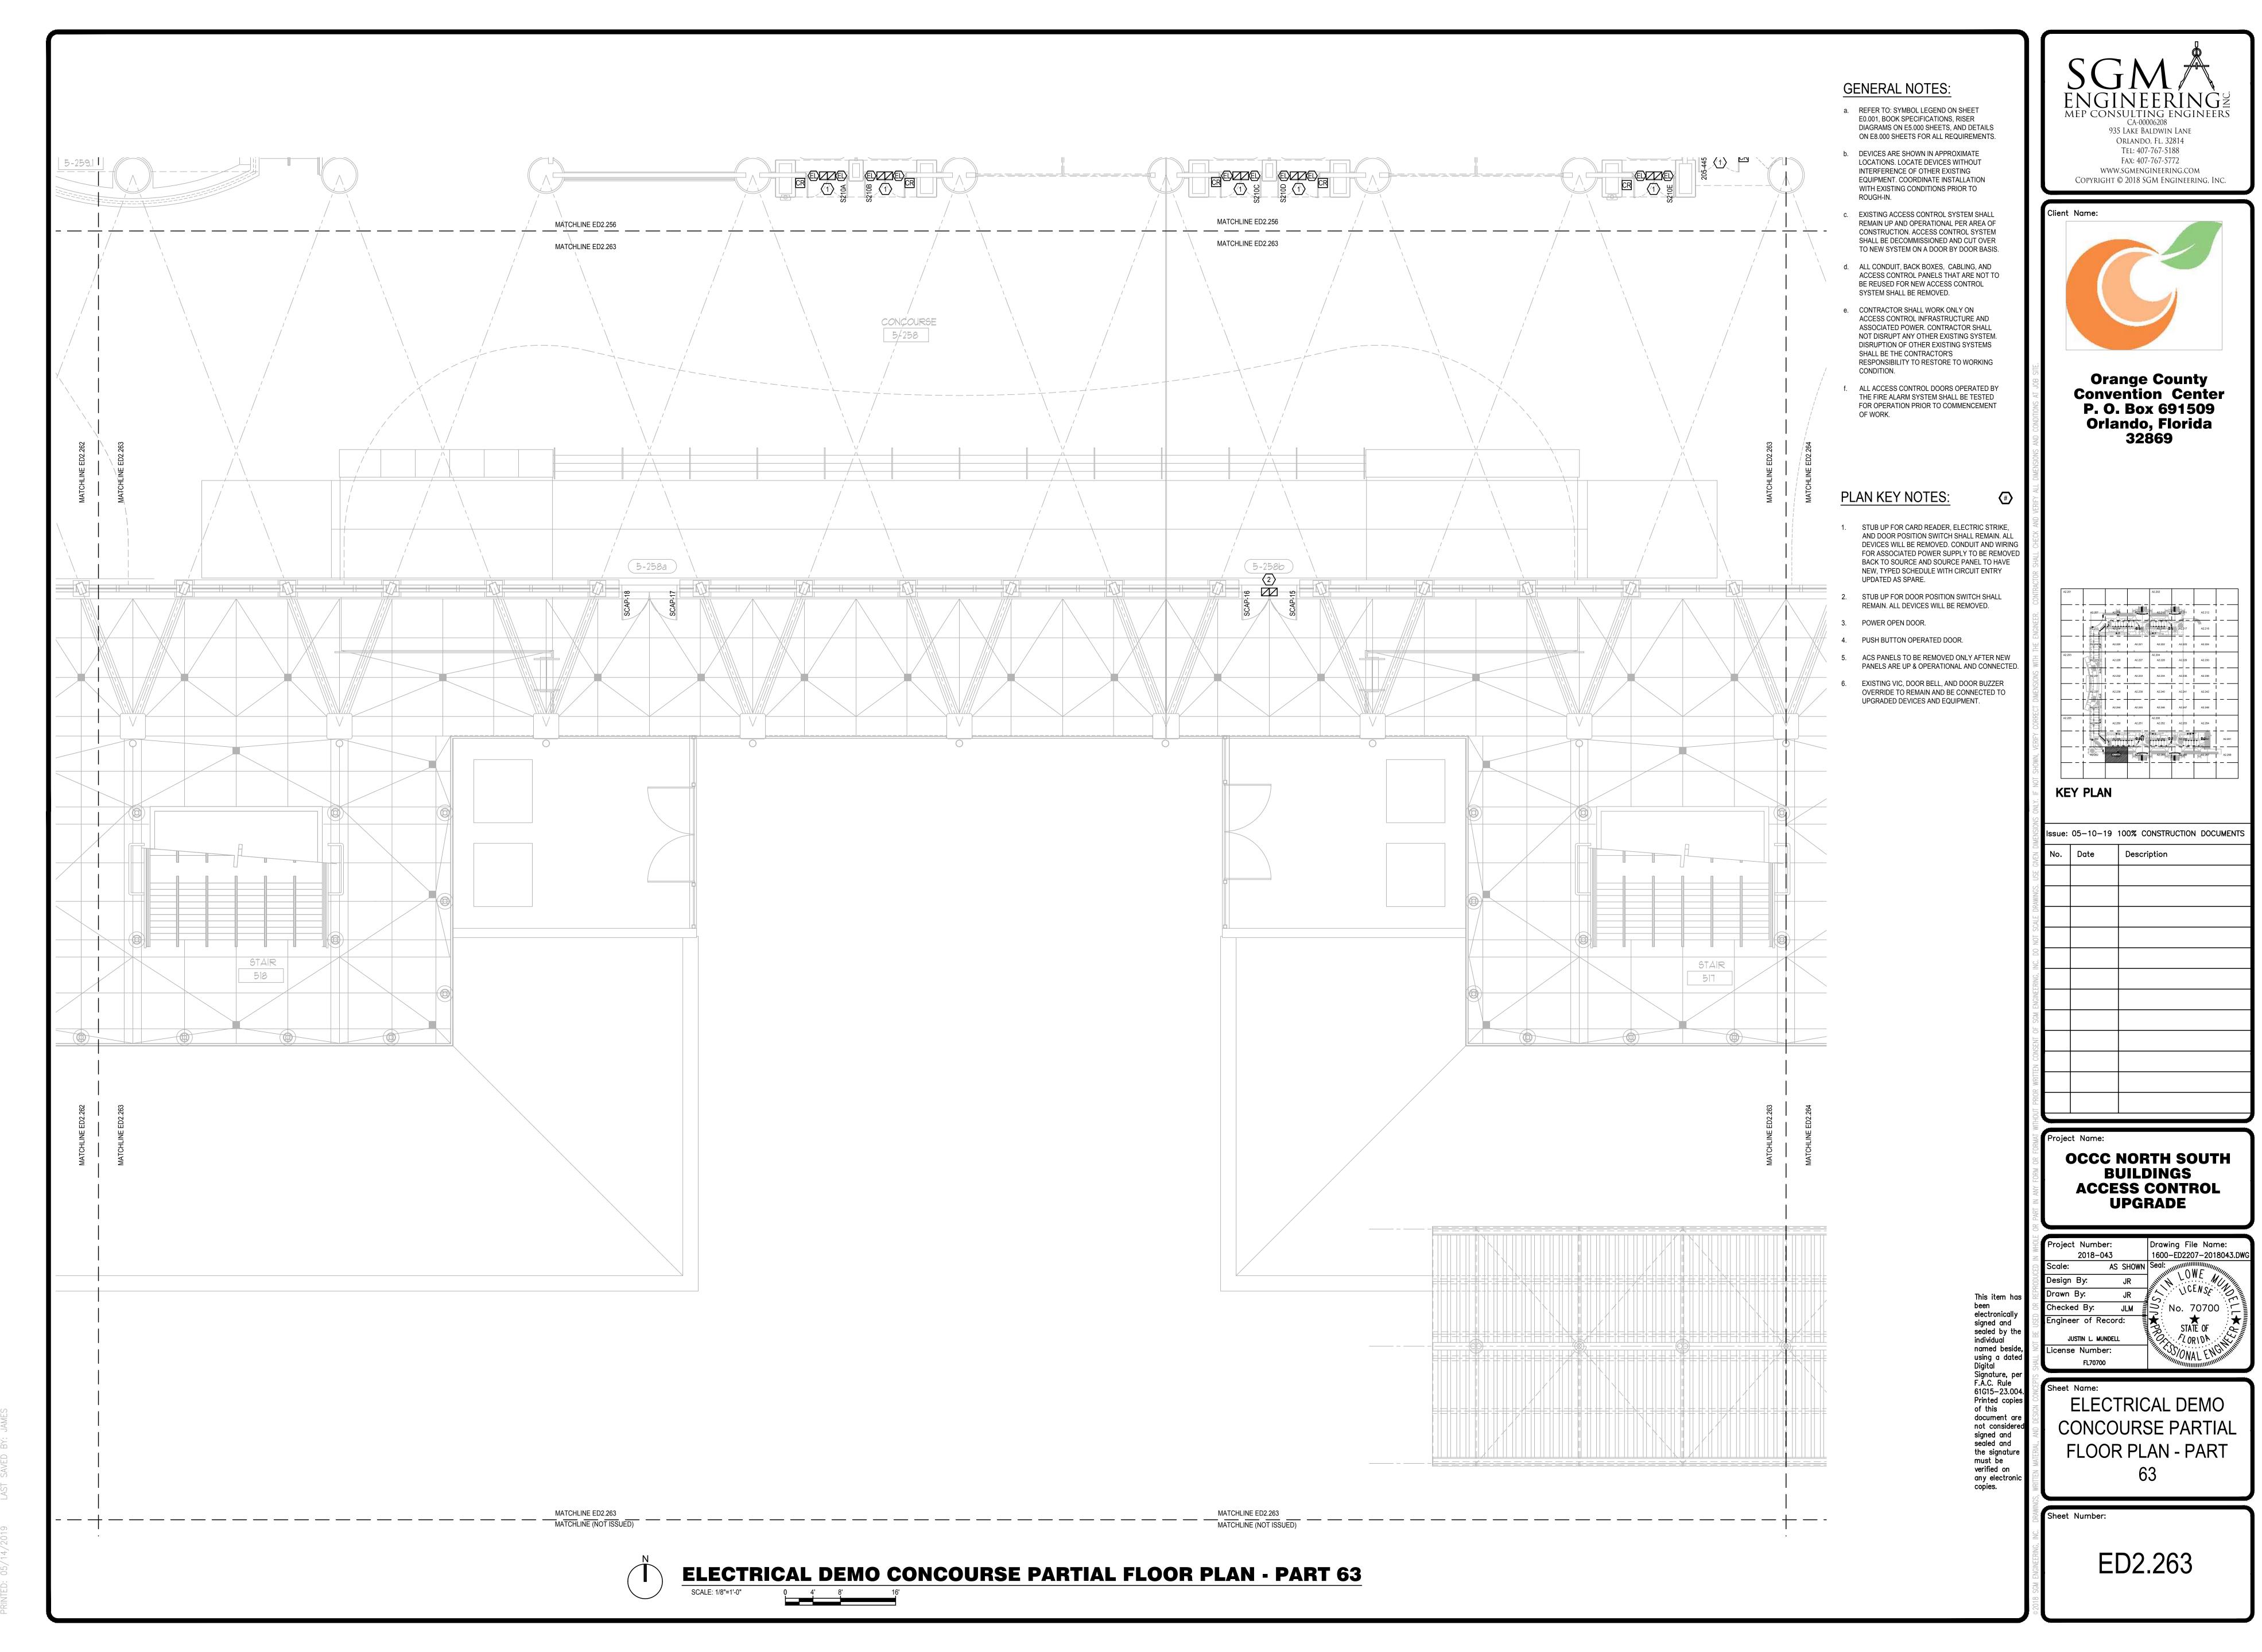

- 1. STUB UP FOR CARD READER, ELECTRIC STRIKE, AND DOOR POSITION SWITCH SHALL REMAIN. ALL DEVICES WILL BE REMOVED. CONDUIT AND WIRING FOR ASSOCIATED POWER SUPPLY TO BE REMOVED BACK TO SOURCE AND SOURCE PANEL TO HAVE NEW, TYPED SCHEDULE WITH CIRCUIT ENTRY
- ACS PANELS TO BE REMOVED ONLY AFTER NEW
- OVERRIDE TO REMAIN AND BE CONNECTED TO UPGRADED DEVICES AND EQUIPMENT.