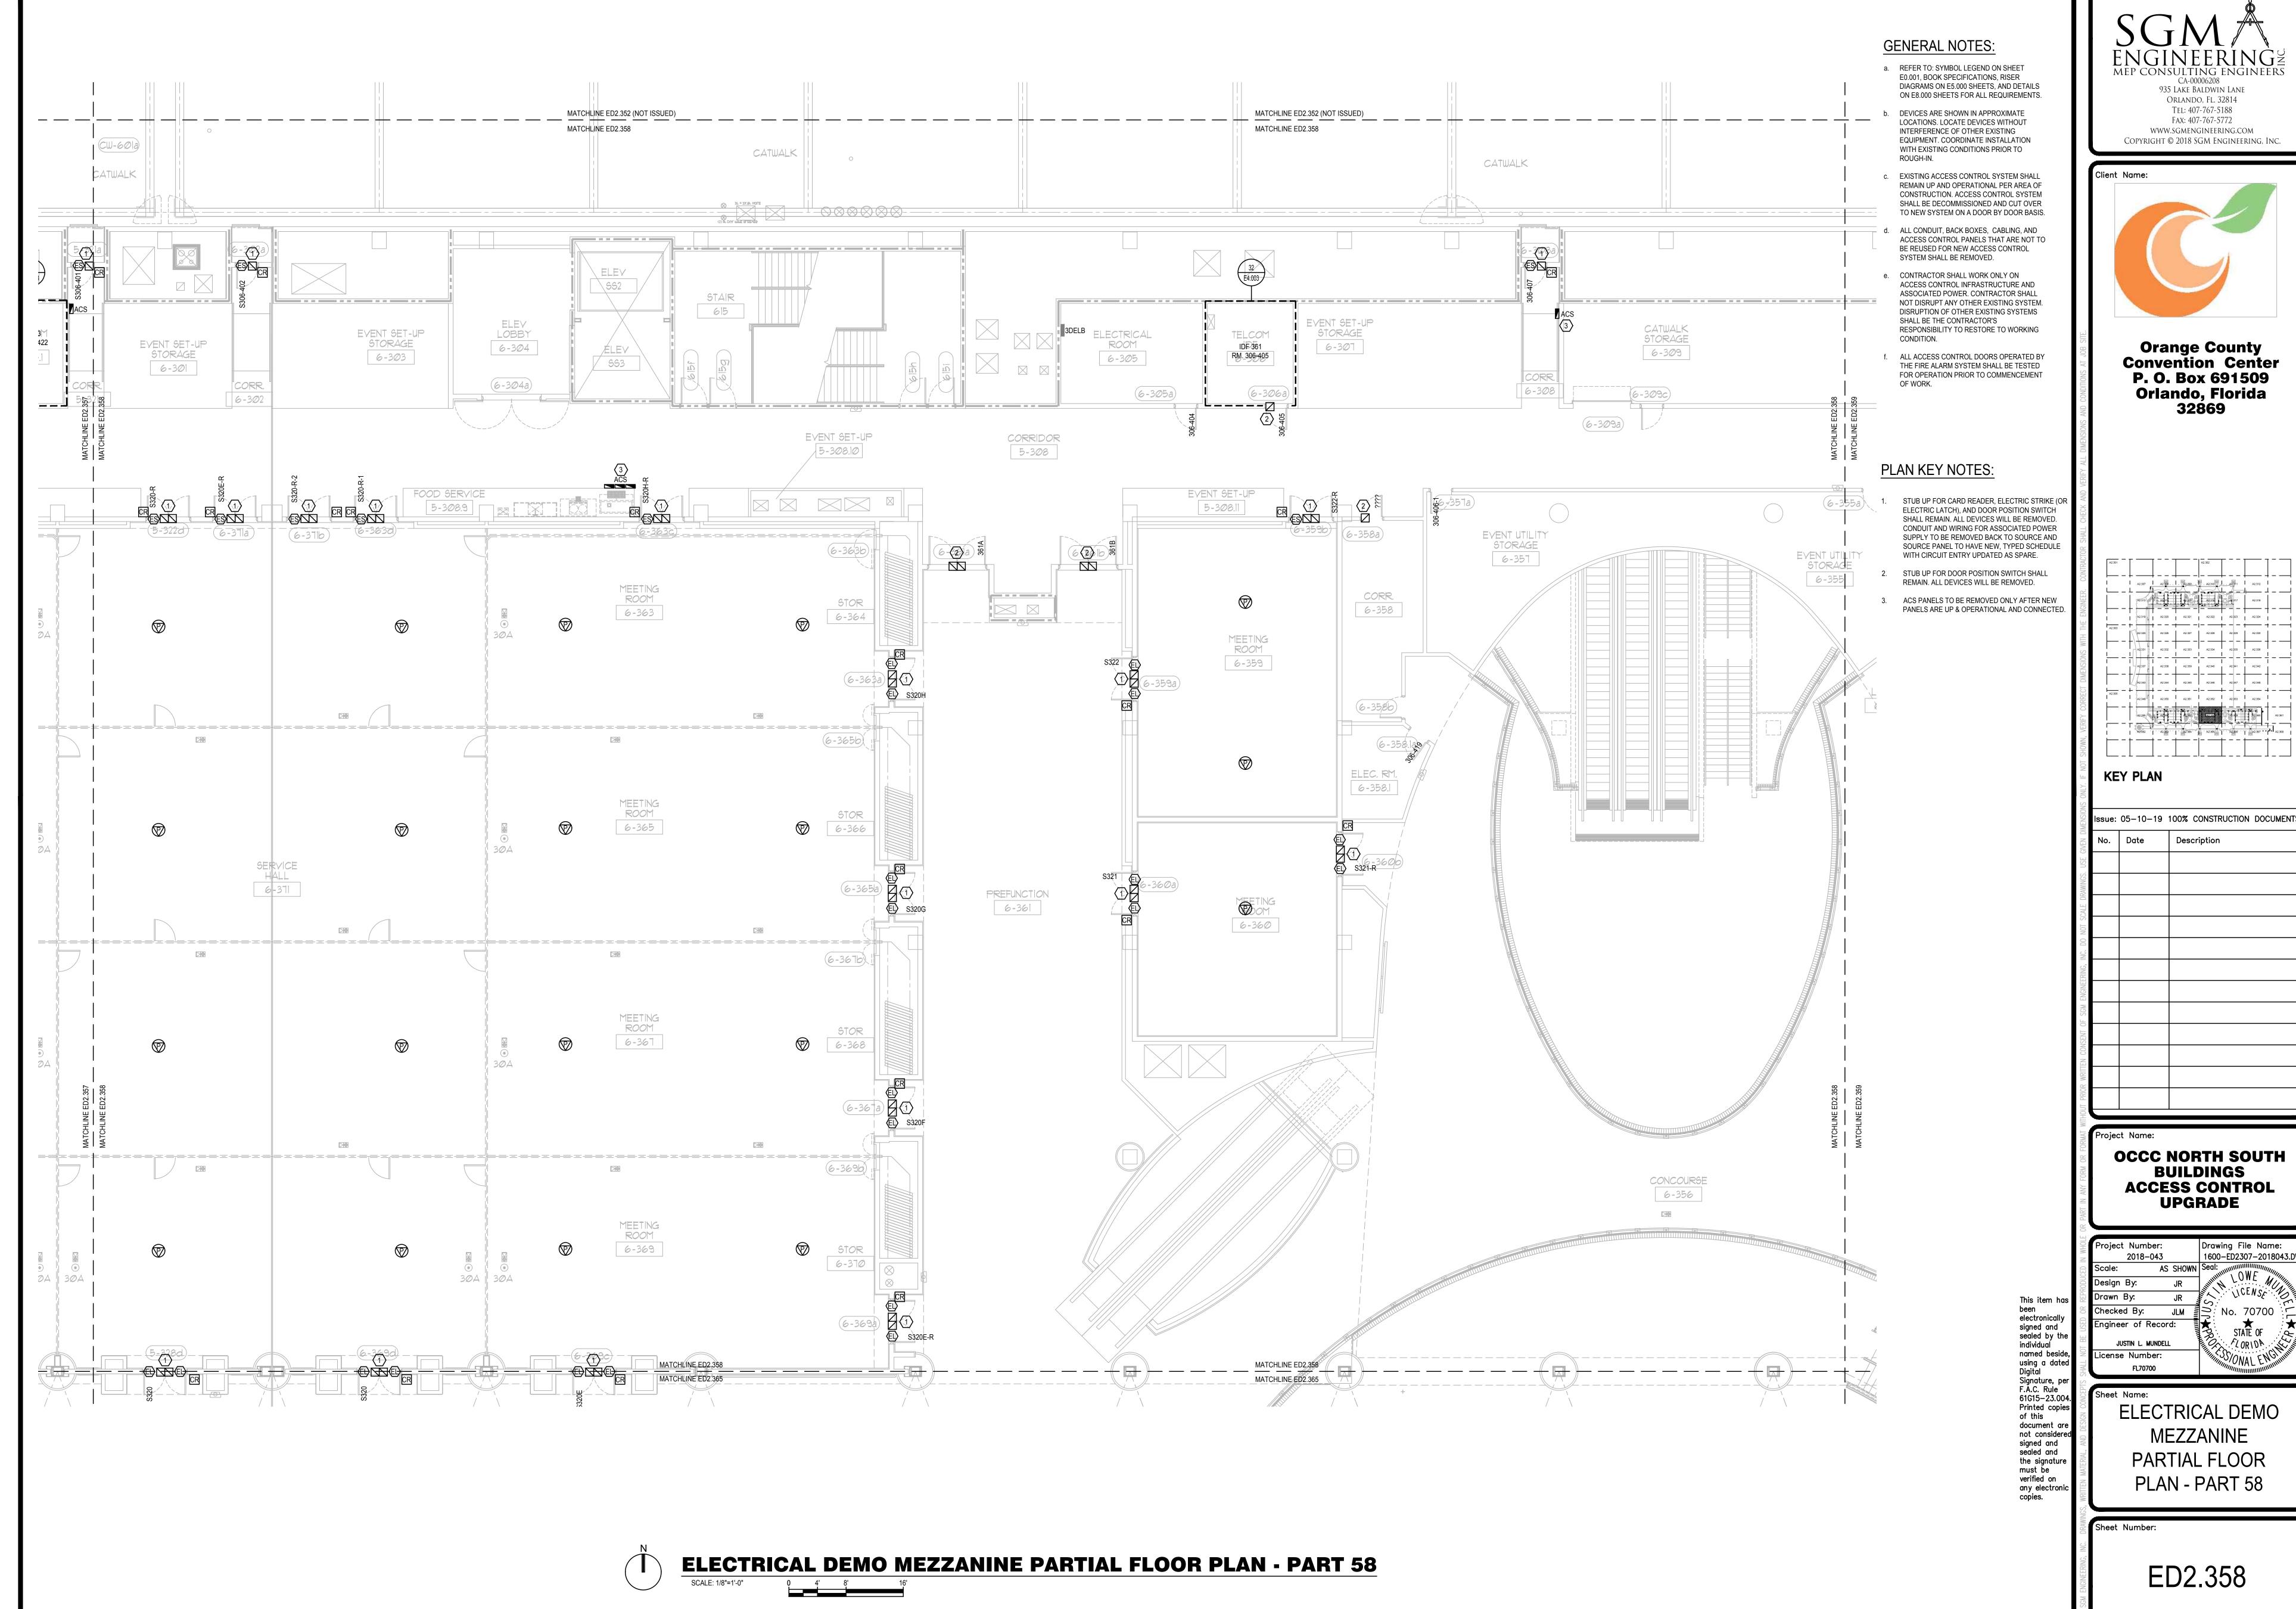

- 1. STUB UP FOR CARD READER, ELECTRIC STRIKE, AND DOOR POSITION SWITCH SHALL REMAIN. ALL DEVICES WILL BE REMOVED. CONDUIT AND WIRING FOR ASSOCIATED POWER SUPPLY TO BE REMOVED BACK TO SOURCE AND SOURCE PANEL TO HAVE NEW, TYPED SCHEDULE WITH CIRCUIT ENTRY
- ACS PANELS TO BE REMOVED ONLY AFTER NEW
- OVERRIDE TO REMAIN AND BE CONNECTED TO UPGRADED DEVICES AND EQUIPMENT.