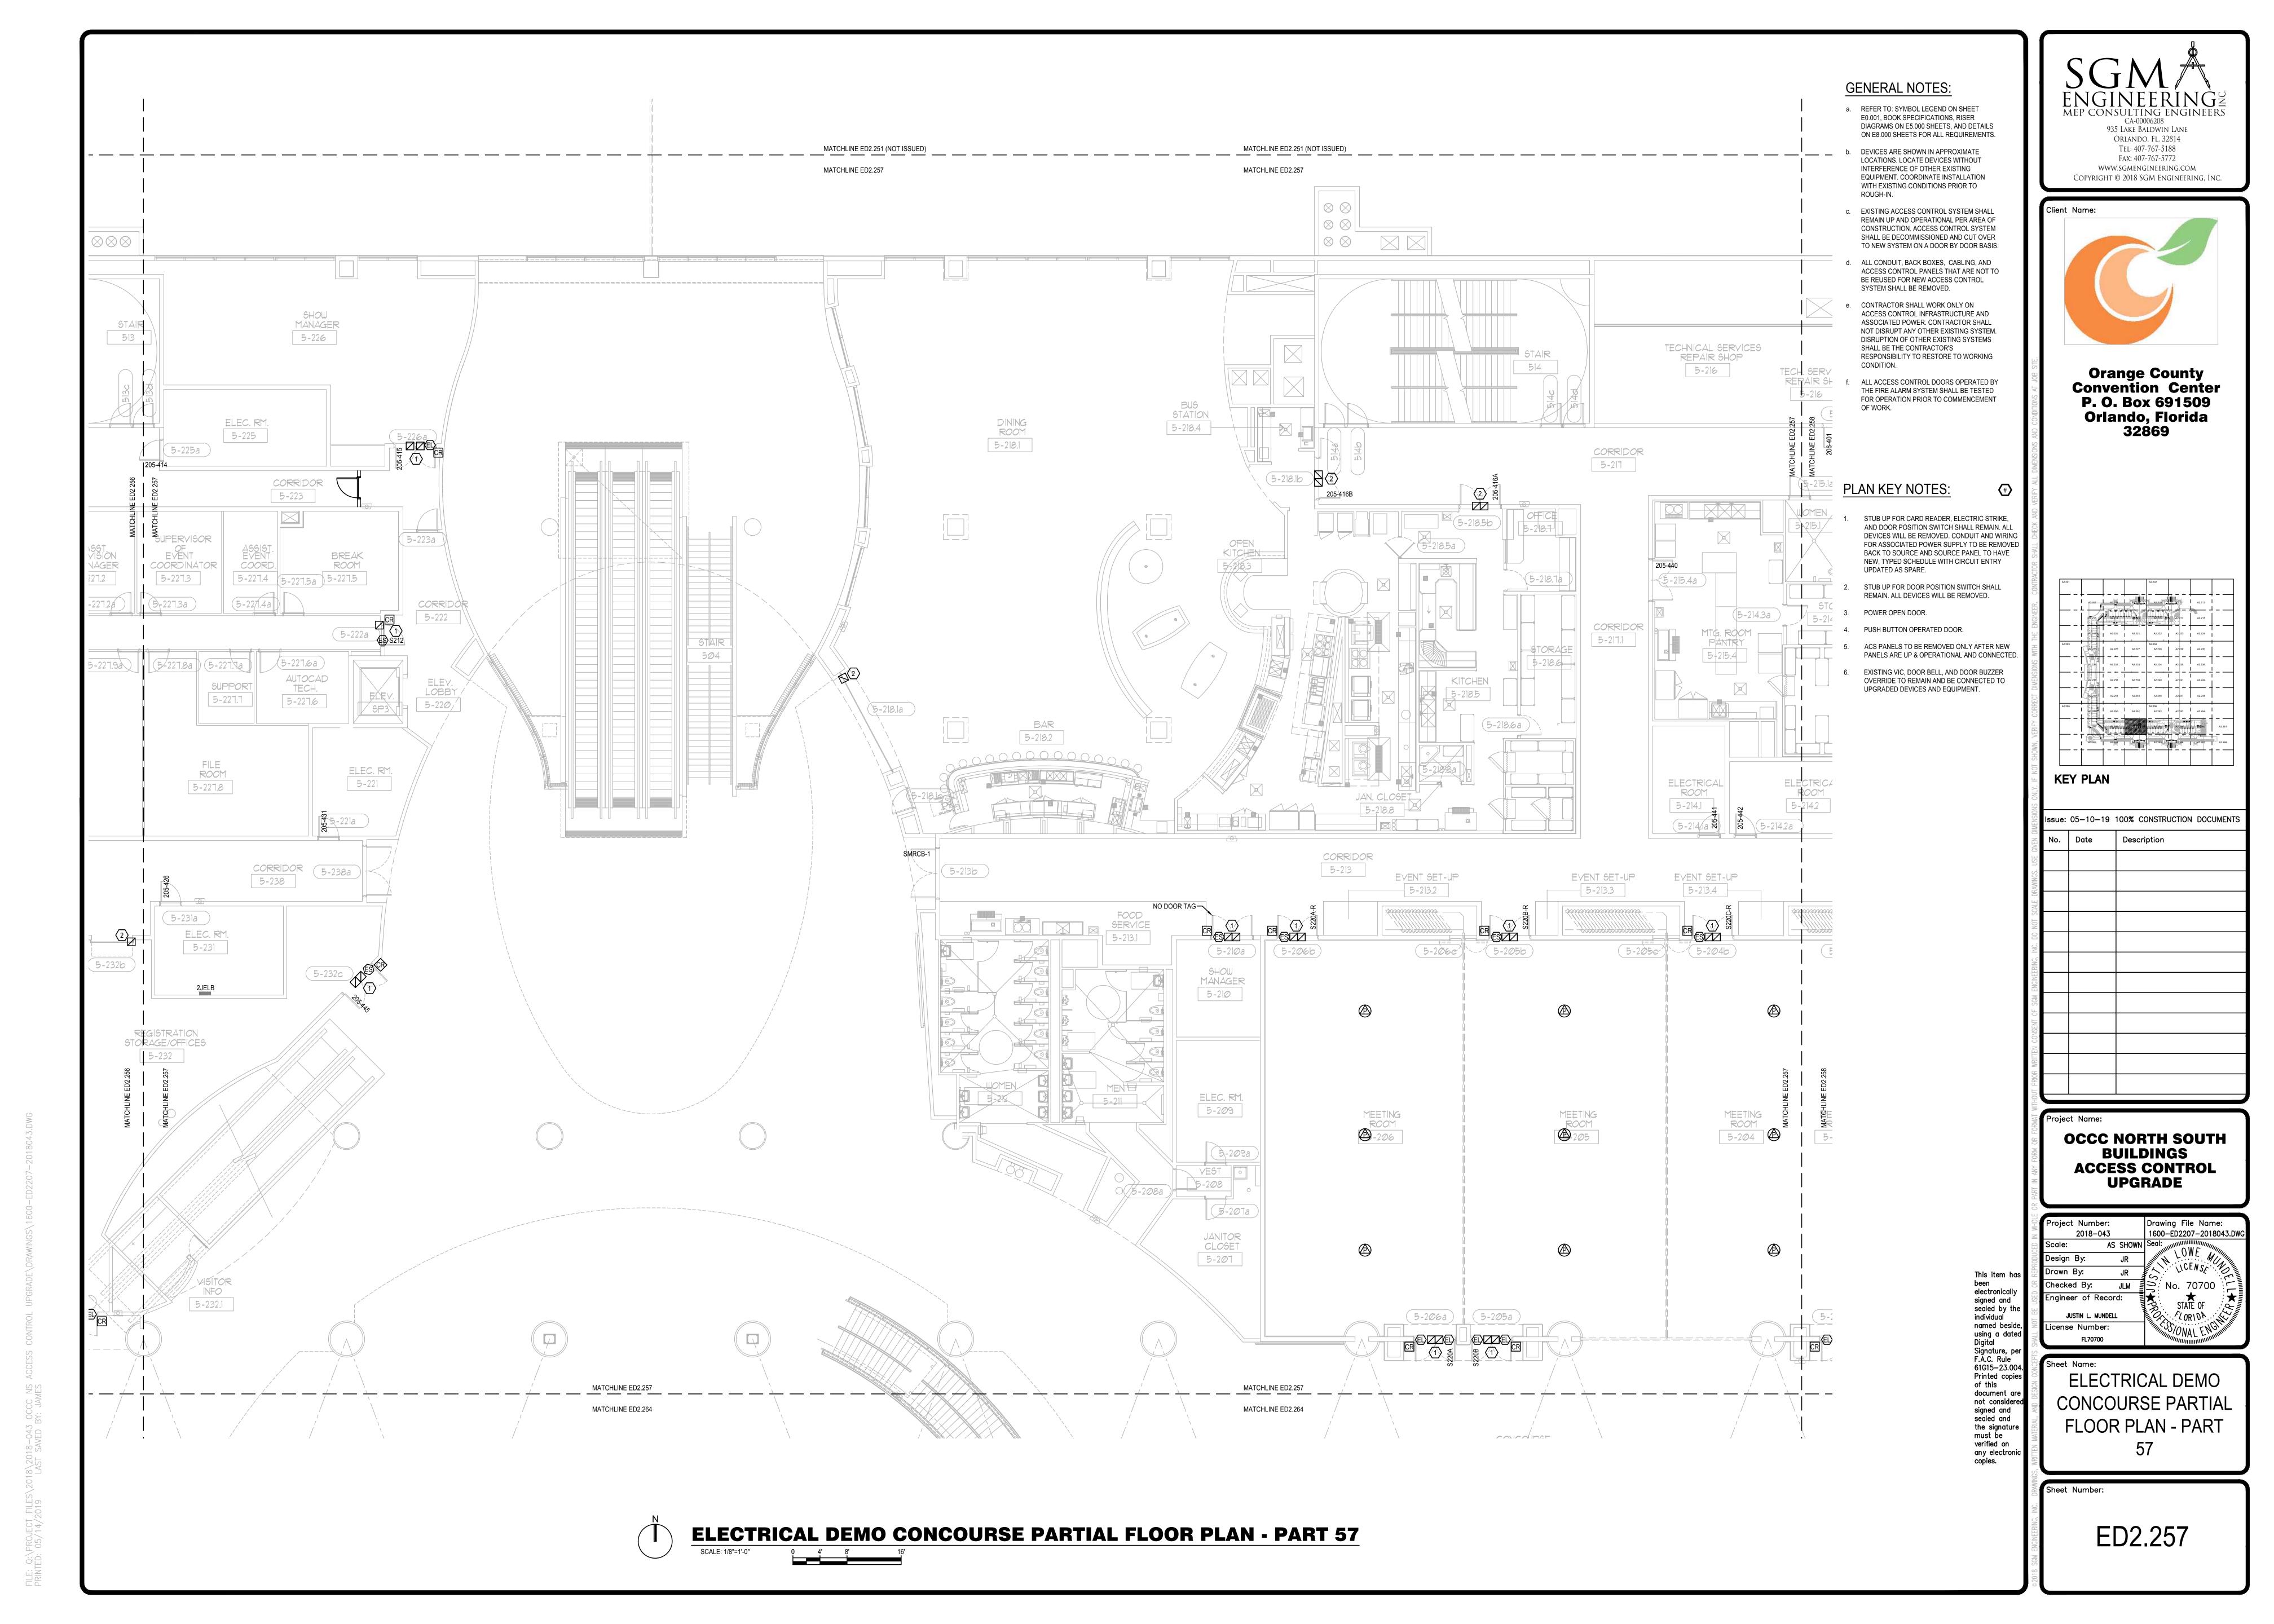

ELECTRICAL DEMO **EXHIBIT PARTIAL** FLOOR PLAN - PART

FILE: Q:\PROJECT FILES\2018\2018-043 OCCC NS ACCESS CONTROL UPGRADE\DRAWINGS\1600-ED2107-2018043.DWG

Orlando, Florida 32869

Issue: 05-10-19 100% CONSTRUCTION DOCUMENTS

OCCC NORTH SOUTH
BUILDINGS
ACCESS CONTROL

ELECTRICAL DEMO **EXHIBIT PARTIAL** FLOOR PLAN - PART

- c. EXISTING ACCESS CONTROL SYSTEM SHALL REMAIN UP AND OPERATIONAL PER AREA OF CONSTRUCTION. ACCESS CONTROL SYSTEM SHALL BE DECOMMISSIONED AND CUT OVER
- ACCESS CONTROL PANELS THAT ARE NOT TO

- 1. STUB UP FOR CARD READER, ELECTRIC STRIKE, AND DOOR POSITION SWITCH SHALL REMAIN. ALL DEVICES WILL BE REMOVED. CONDUIT AND WIRING FOR ASSOCIATED POWER SUPPLY TO BE REMOVED BACK TO SOURCE AND SOURCE PANEL TO HAVE NEW, TYPED SCHEDULE WITH CIRCUIT ENTRY
- ACS PANELS TO BE REMOVED ONLY AFTER NEW
- OVERRIDE TO REMAIN AND BE CONNECTED TO UPGRADED DEVICES AND EQUIPMENT.