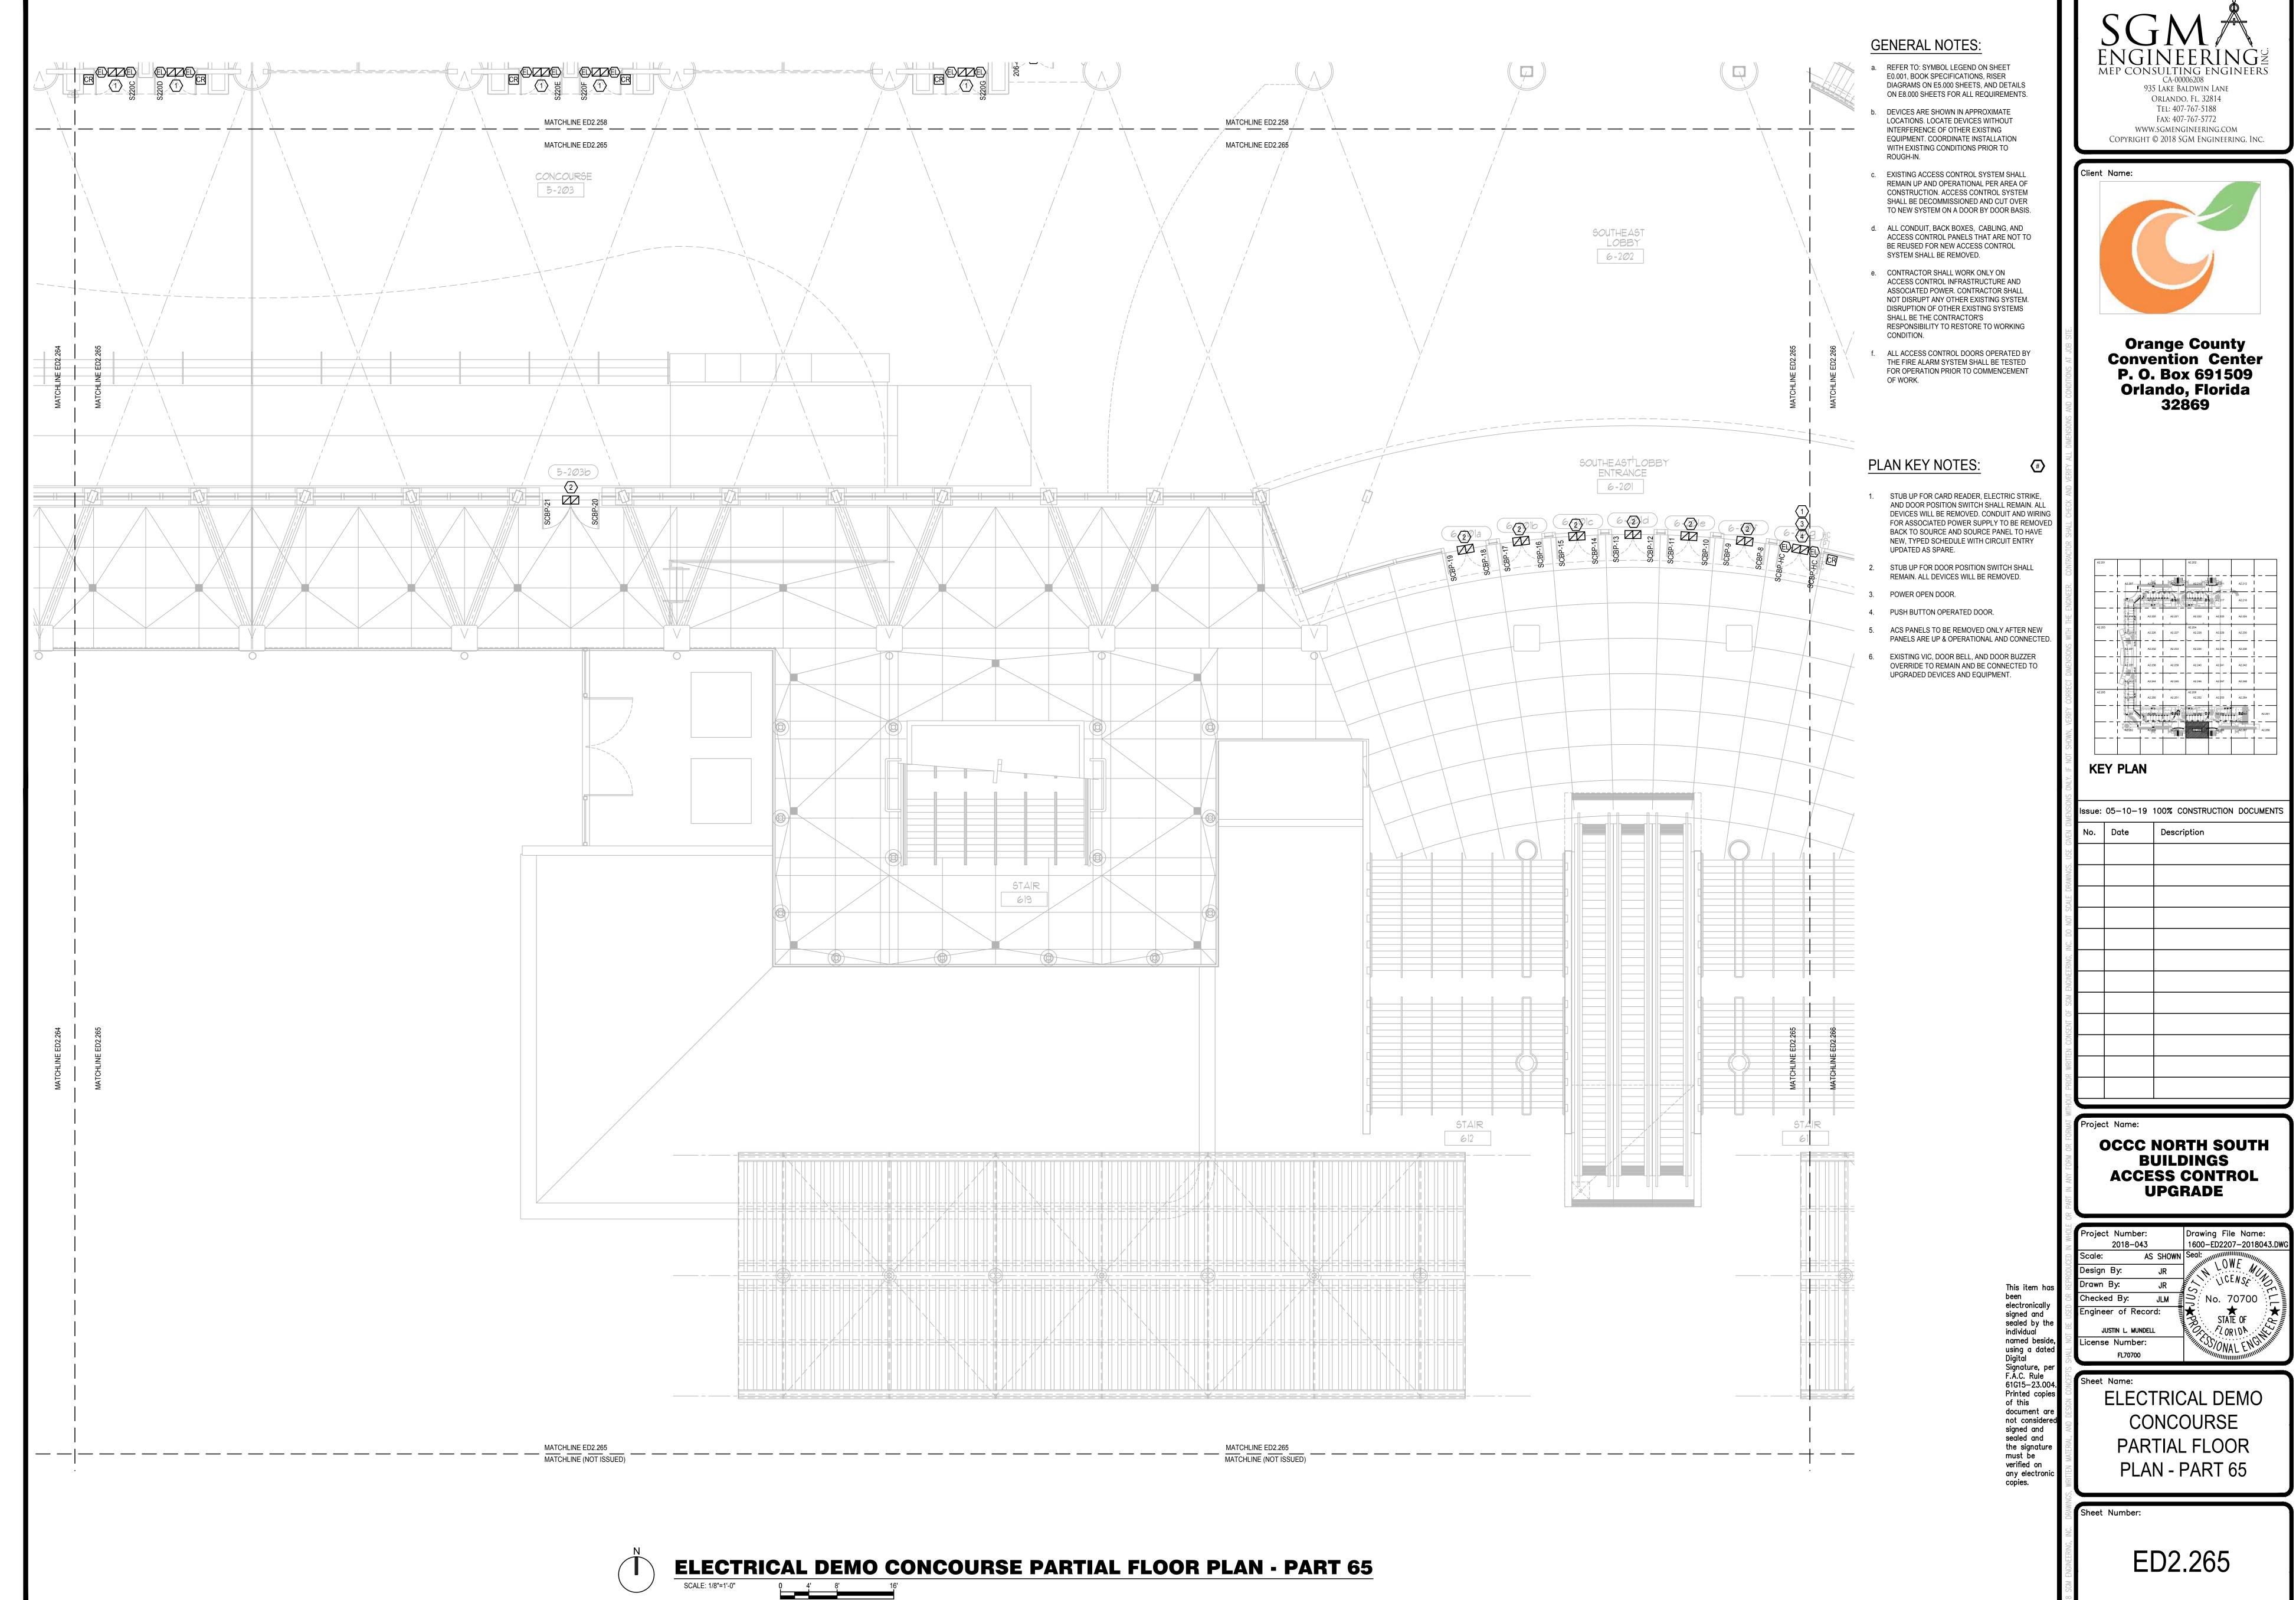

- 1. STUB UP FOR CARD READER, ELECTRIC STRIKE, AND DOOR POSITION SWITCH SHALL REMAIN. ALL DEVICES WILL BE REMOVED. CONDUIT AND WIRING FOR ASSOCIATED POWER SUPPLY TO BE REMOVED BACK TO SOURCE AND SOURCE PANEL TO HAVE NEW, TYPED SCHEDULE WITH CIRCUIT ENTRY
- ACS PANELS TO BE REMOVED ONLY AFTER NEW
- OVERRIDE TO REMAIN AND BE CONNECTED TO UPGRADED DEVICES AND EQUIPMENT.