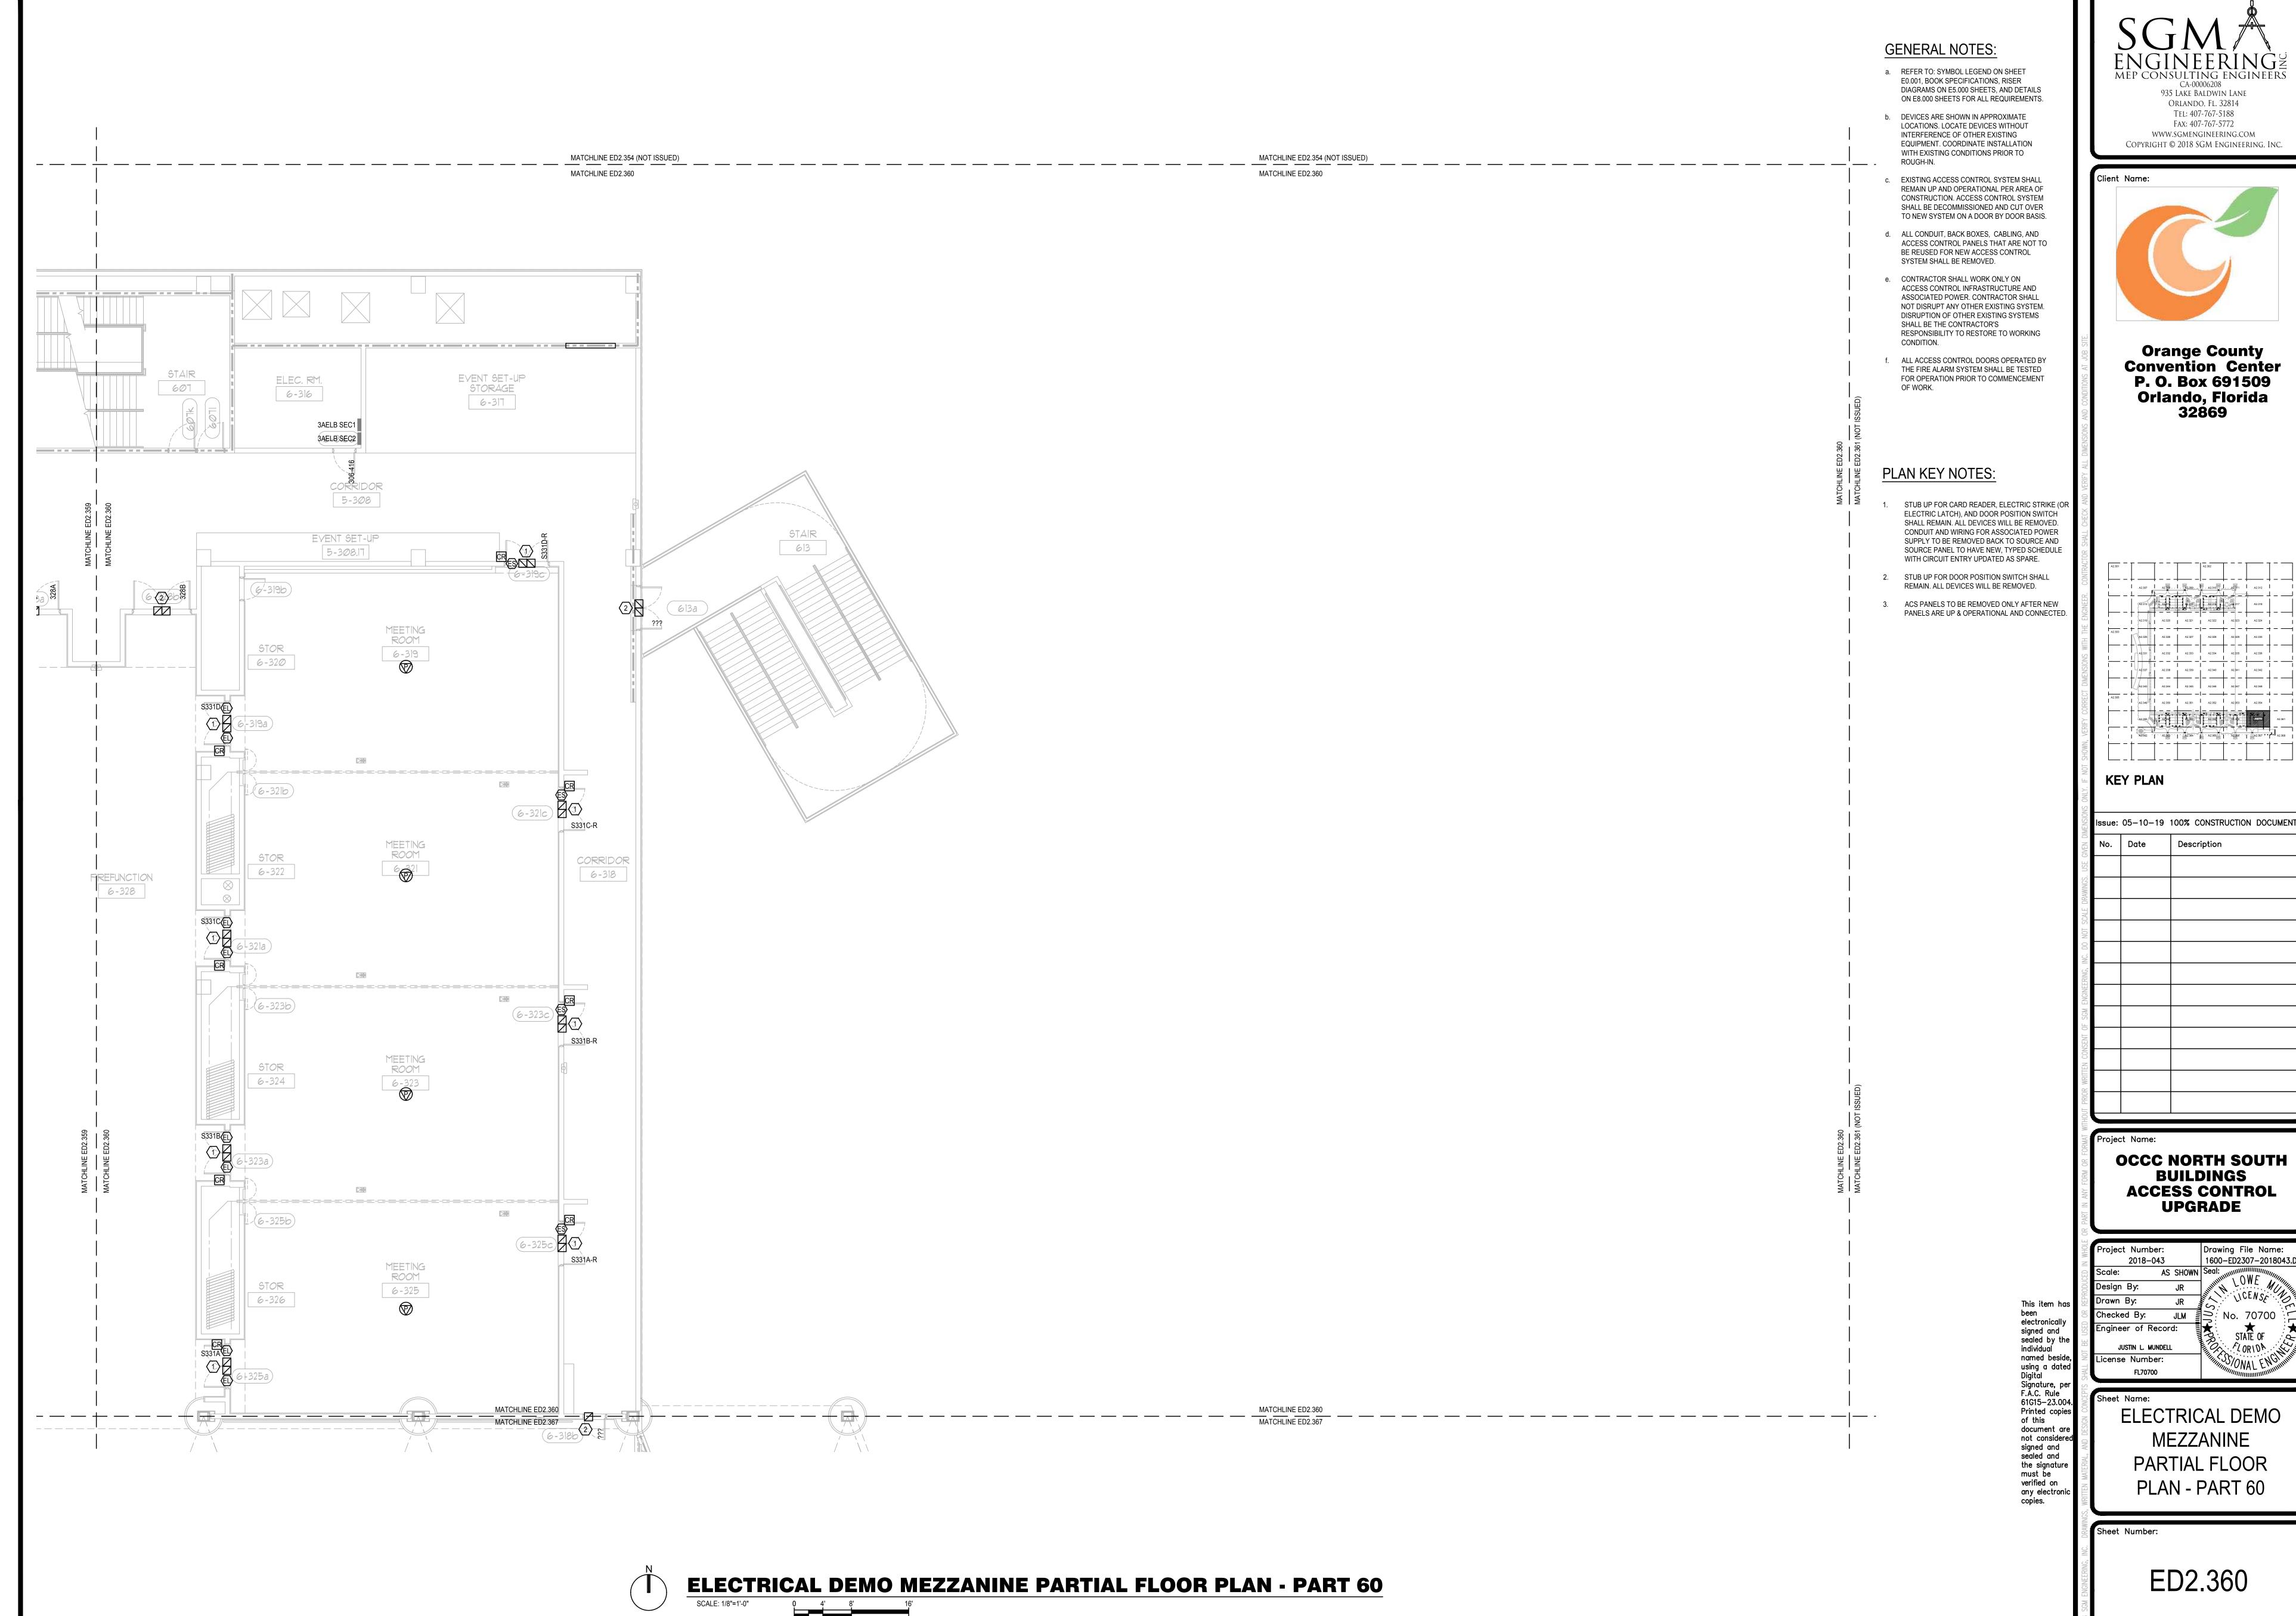

ELECTRICAL DEMO **EXHIBIT PARTIAL** FLOOR PLAN - PART

FILE: Q:\PROJECT FILES\2018\2018-043 OCCC NS ACCESS CONTROL UPGRADE\DRAWINGS\1600-ED2107-2018043.DWG

Orlando, Florida 32869

Issue: 05-10-19 100% CONSTRUCTION DOCUMENTS

OCCC NORTH SOUTH
BUILDINGS
ACCESS CONTROL

ELECTRICAL DEMO **EXHIBIT PARTIAL** FLOOR PLAN - PART

- c. EXISTING ACCESS CONTROL SYSTEM SHALL REMAIN UP AND OPERATIONAL PER AREA OF CONSTRUCTION. ACCESS CONTROL SYSTEM SHALL BE DECOMMISSIONED AND CUT OVER
- ACCESS CONTROL PANELS THAT ARE NOT TO

- 1. STUB UP FOR CARD READER, ELECTRIC STRIKE, AND DOOR POSITION SWITCH SHALL REMAIN. ALL DEVICES WILL BE REMOVED. CONDUIT AND WIRING FOR ASSOCIATED POWER SUPPLY TO BE REMOVED BACK TO SOURCE AND SOURCE PANEL TO HAVE NEW, TYPED SCHEDULE WITH CIRCUIT ENTRY
- ACS PANELS TO BE REMOVED ONLY AFTER NEW
- OVERRIDE TO REMAIN AND BE CONNECTED TO UPGRADED DEVICES AND EQUIPMENT.