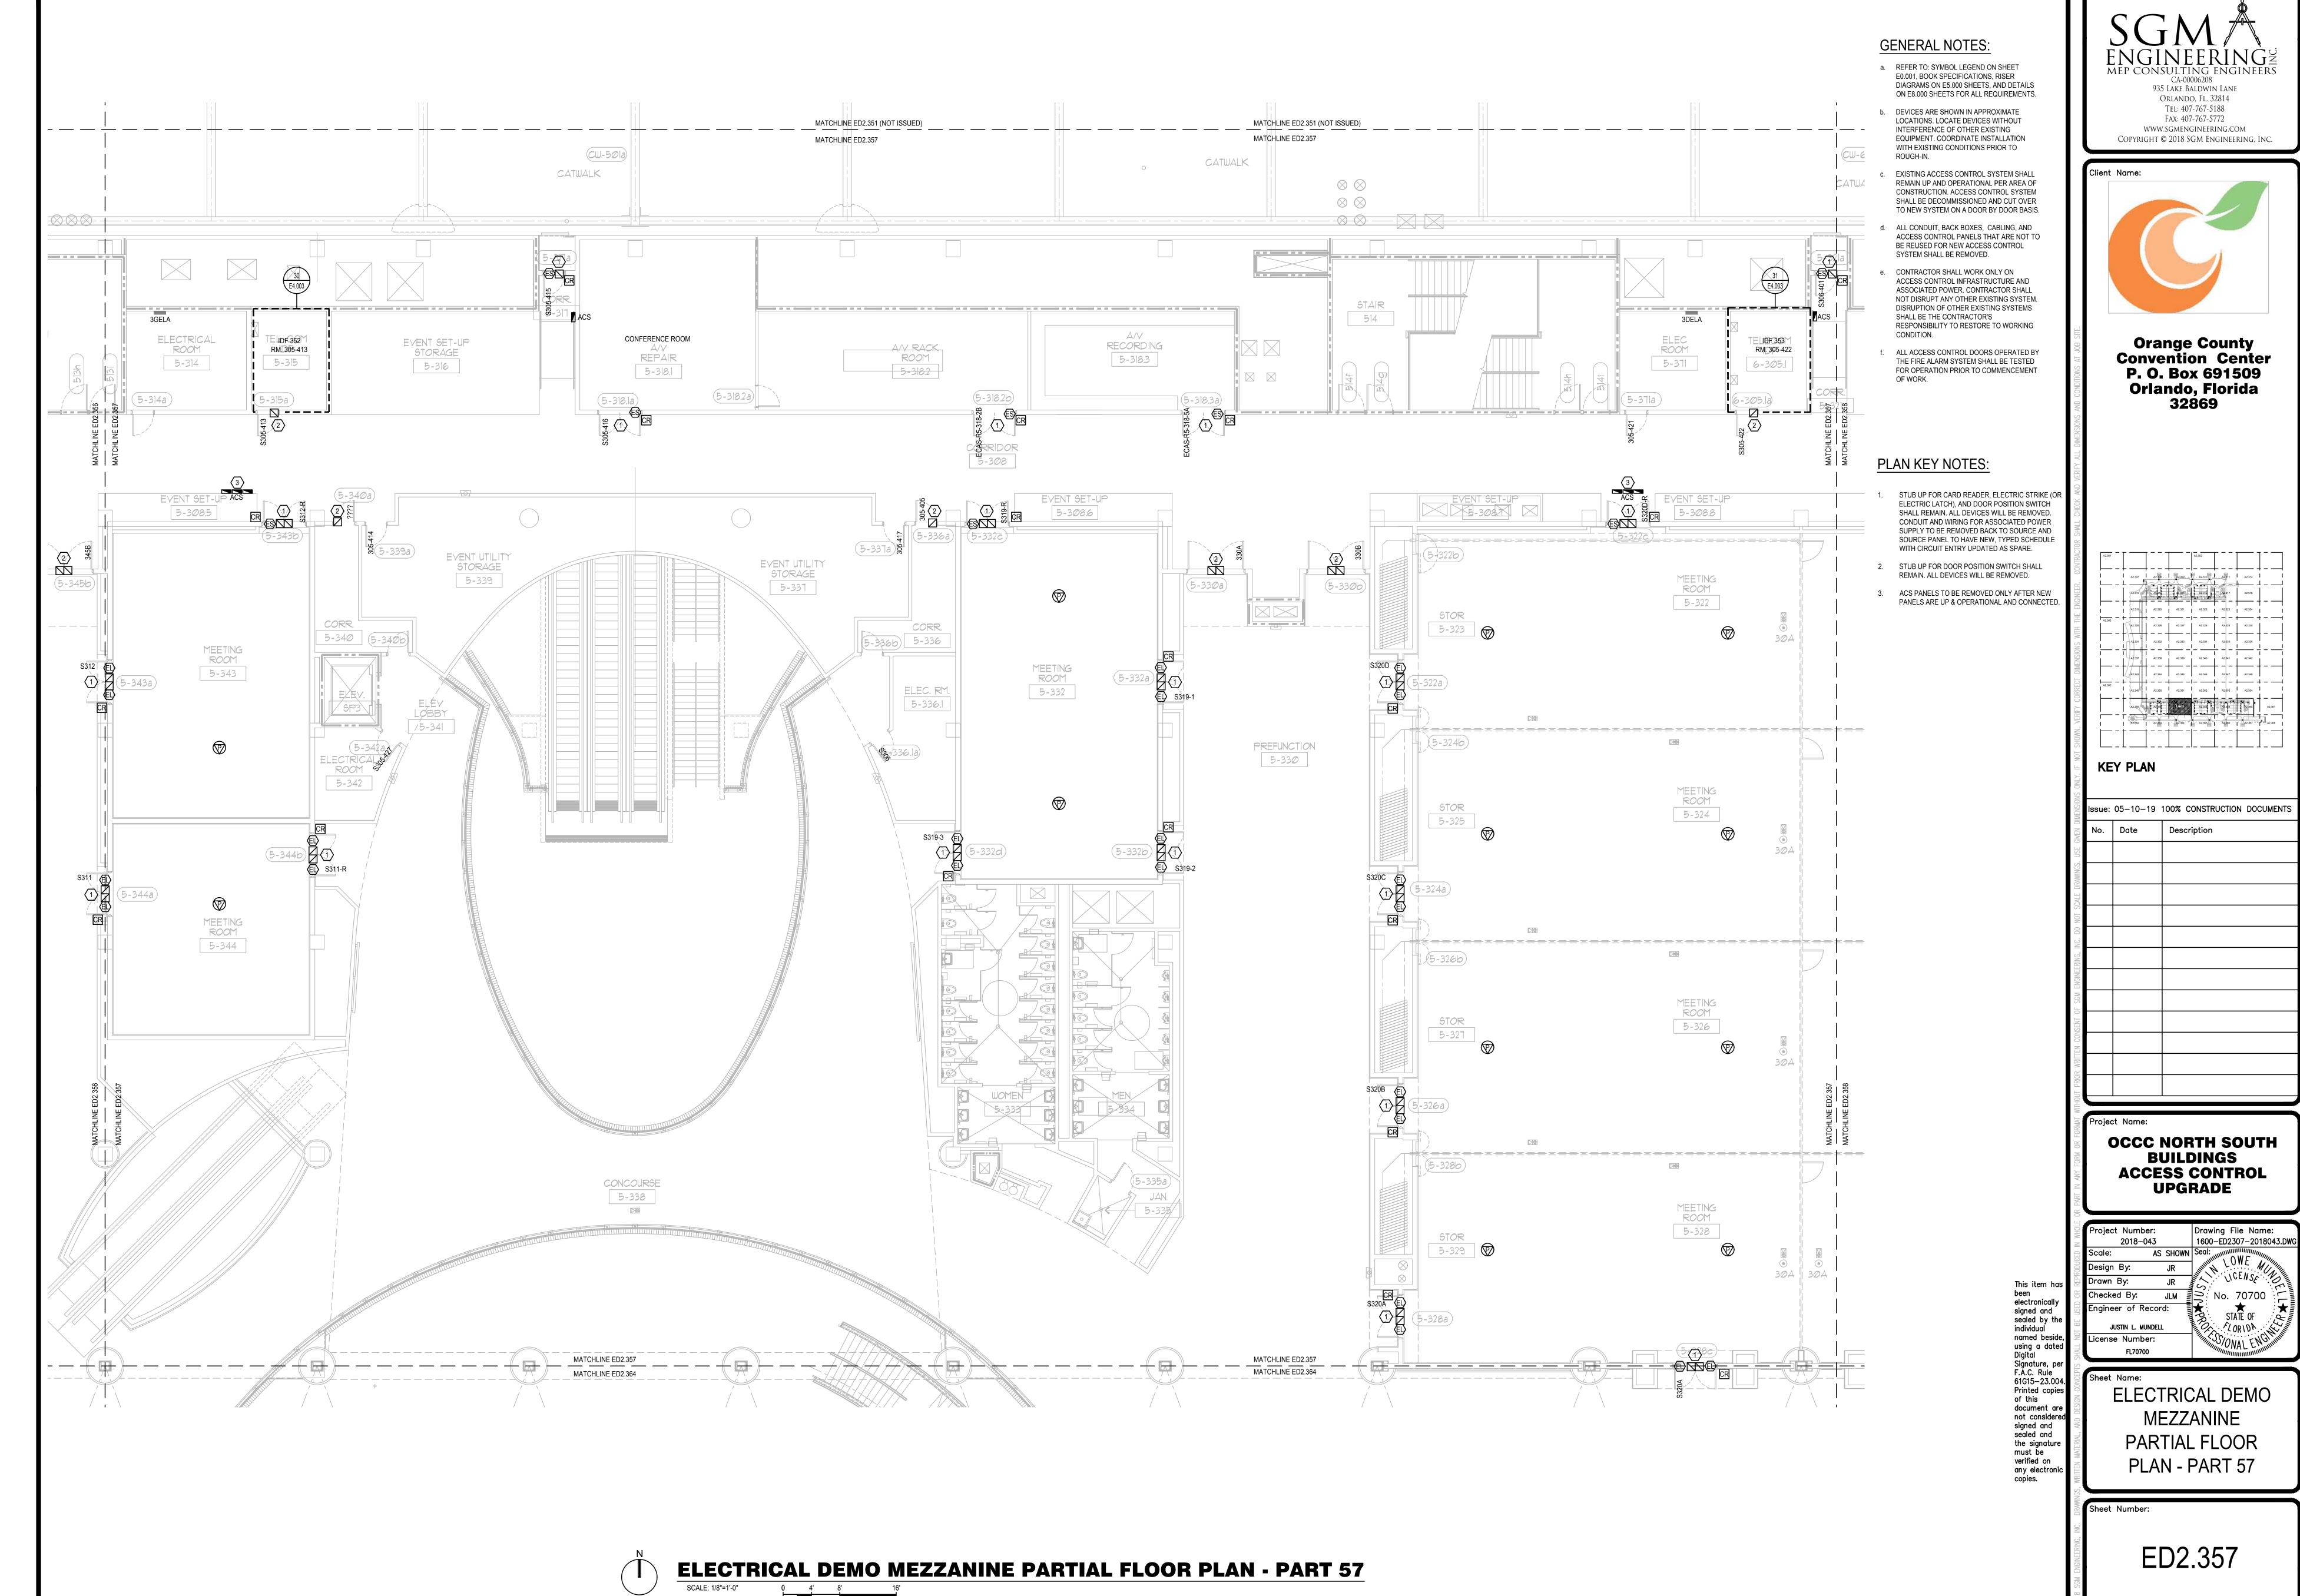

- 1. STUB UP FOR CARD READER, ELECTRIC STRIKE, AND DOOR POSITION SWITCH SHALL REMAIN. ALL DEVICES WILL BE REMOVED. CONDUIT AND WIRING FOR ASSOCIATED POWER SUPPLY TO BE REMOVED BACK TO SOURCE AND SOURCE PANEL TO HAVE NEW, TYPED SCHEDULE WITH CIRCUIT ENTRY
- ACS PANELS TO BE REMOVED ONLY AFTER NEW
- OVERRIDE TO REMAIN AND BE CONNECTED TO UPGRADED DEVICES AND EQUIPMENT.