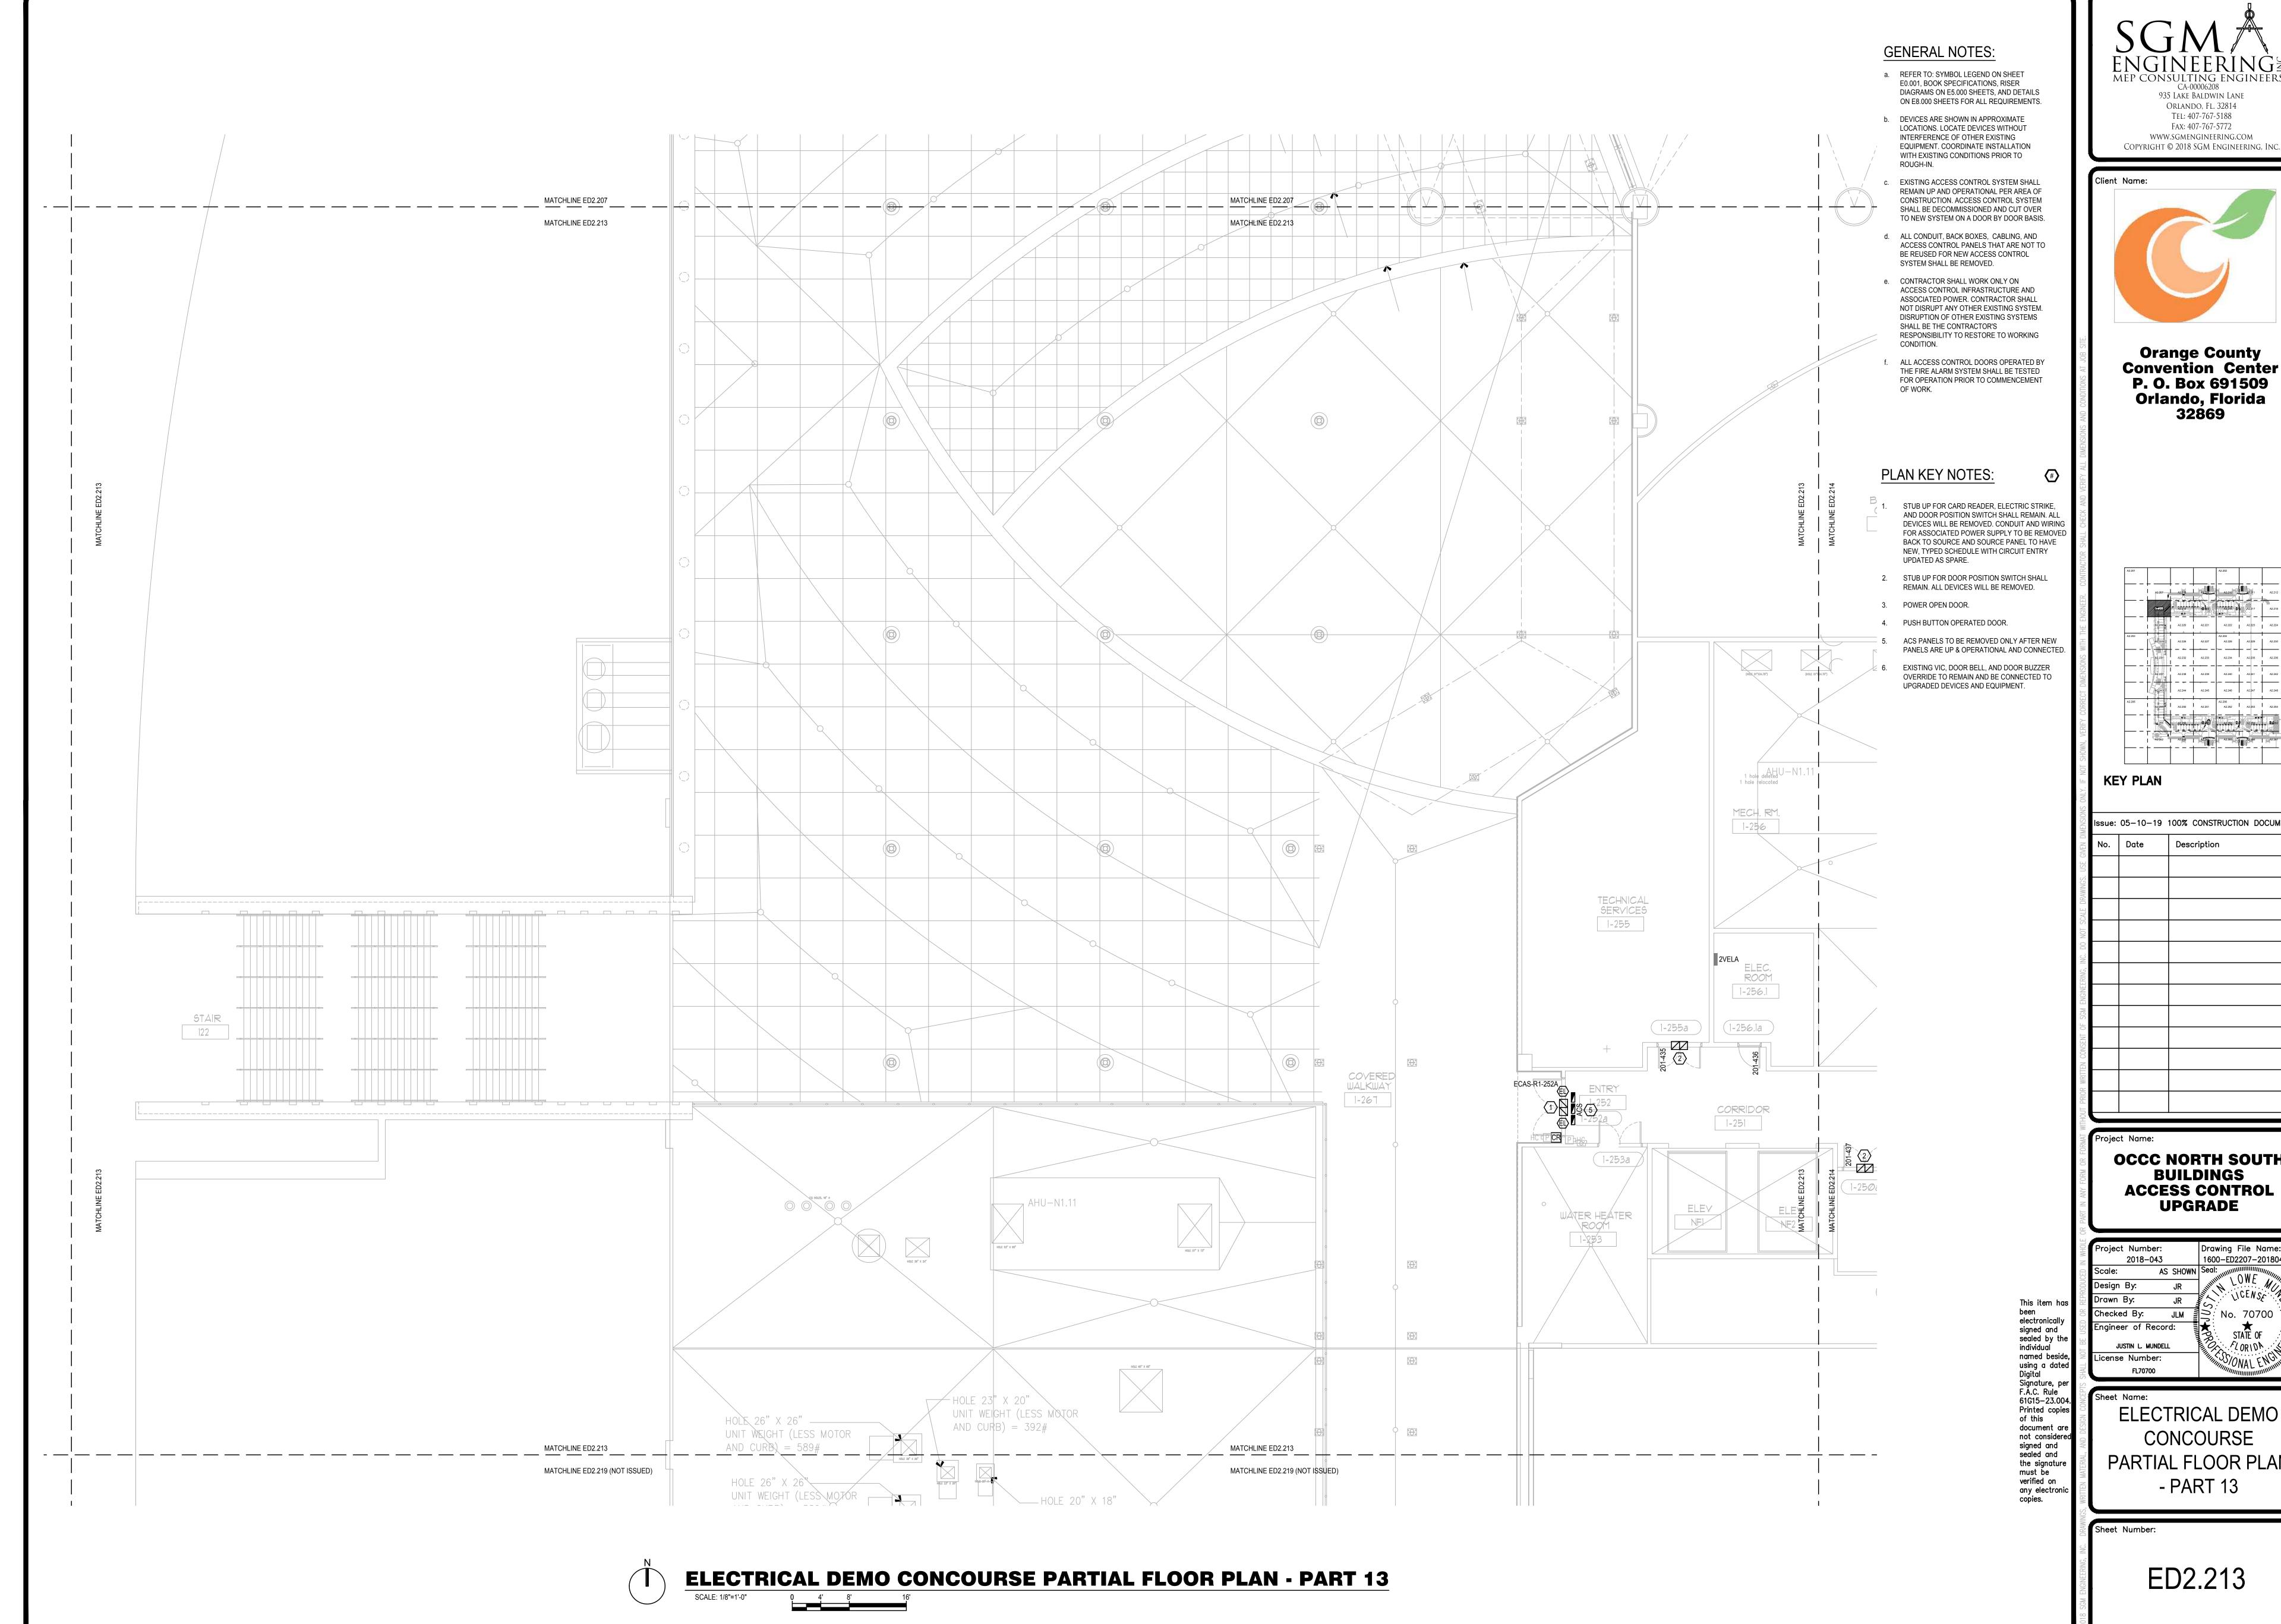

ED2207-2018043.DV |
|-----------------------|----------|-------------------------------------------|
| Scale:                | AS SHOWN | Seal: OWE MUMILIANIAN LICENSE SOLUTION    |
| Design By:            | JR       | WILLIAM LOVE MUNICIPALITY                 |
| Drawn By:             | JR 🛓     | S CIVENSE                                 |
| Checked By:           | JLM 🚪    | ∋ No. 70700 🗀                             |
| Engineer of Ro        |          | STATE OF                                  |
| JUSTIN L. MU          | JNDELL   | ORIDA (VORIDA)                            |
| License Numb          | er:      | MILES CONAL ENGINEER                      |
| FL7070                | 0        | WAL LIMIN                                 |

ELECTRICAL DEMO CONCOURSE PARTIAL FLOOR PLAN







MEP CONSULTING ENGINEERS 935 Lake Baldwin Lane Orlando, Fl. 32814

Orange County Convention Center P. O. Box 691509 Orlando, Florida 32869

|     |        |                    |        |        |                  | L       |        |               |
|-----|--------|--------------------|--------|--------|------------------|---------|--------|---------------|
|     |        | A2.207             | A2 208 | A220   | A2.210           | A2 21 1 | A2.212 | r ·<br> <br>  |
|     |        |                    | Ã2 216 | A3 2/5 | A2,216           | A2.217  | A2.218 | ļ .           |
|     |        | A2 219 c           | A2.220 | A2.221 | A2.222           | A2.223  | A2.224 | l<br>l        |
|     | A2.203 | A2 225             | A2.226 | A2.227 | A2.204<br>A2.228 | A2.229  | A2 230 | ļ.