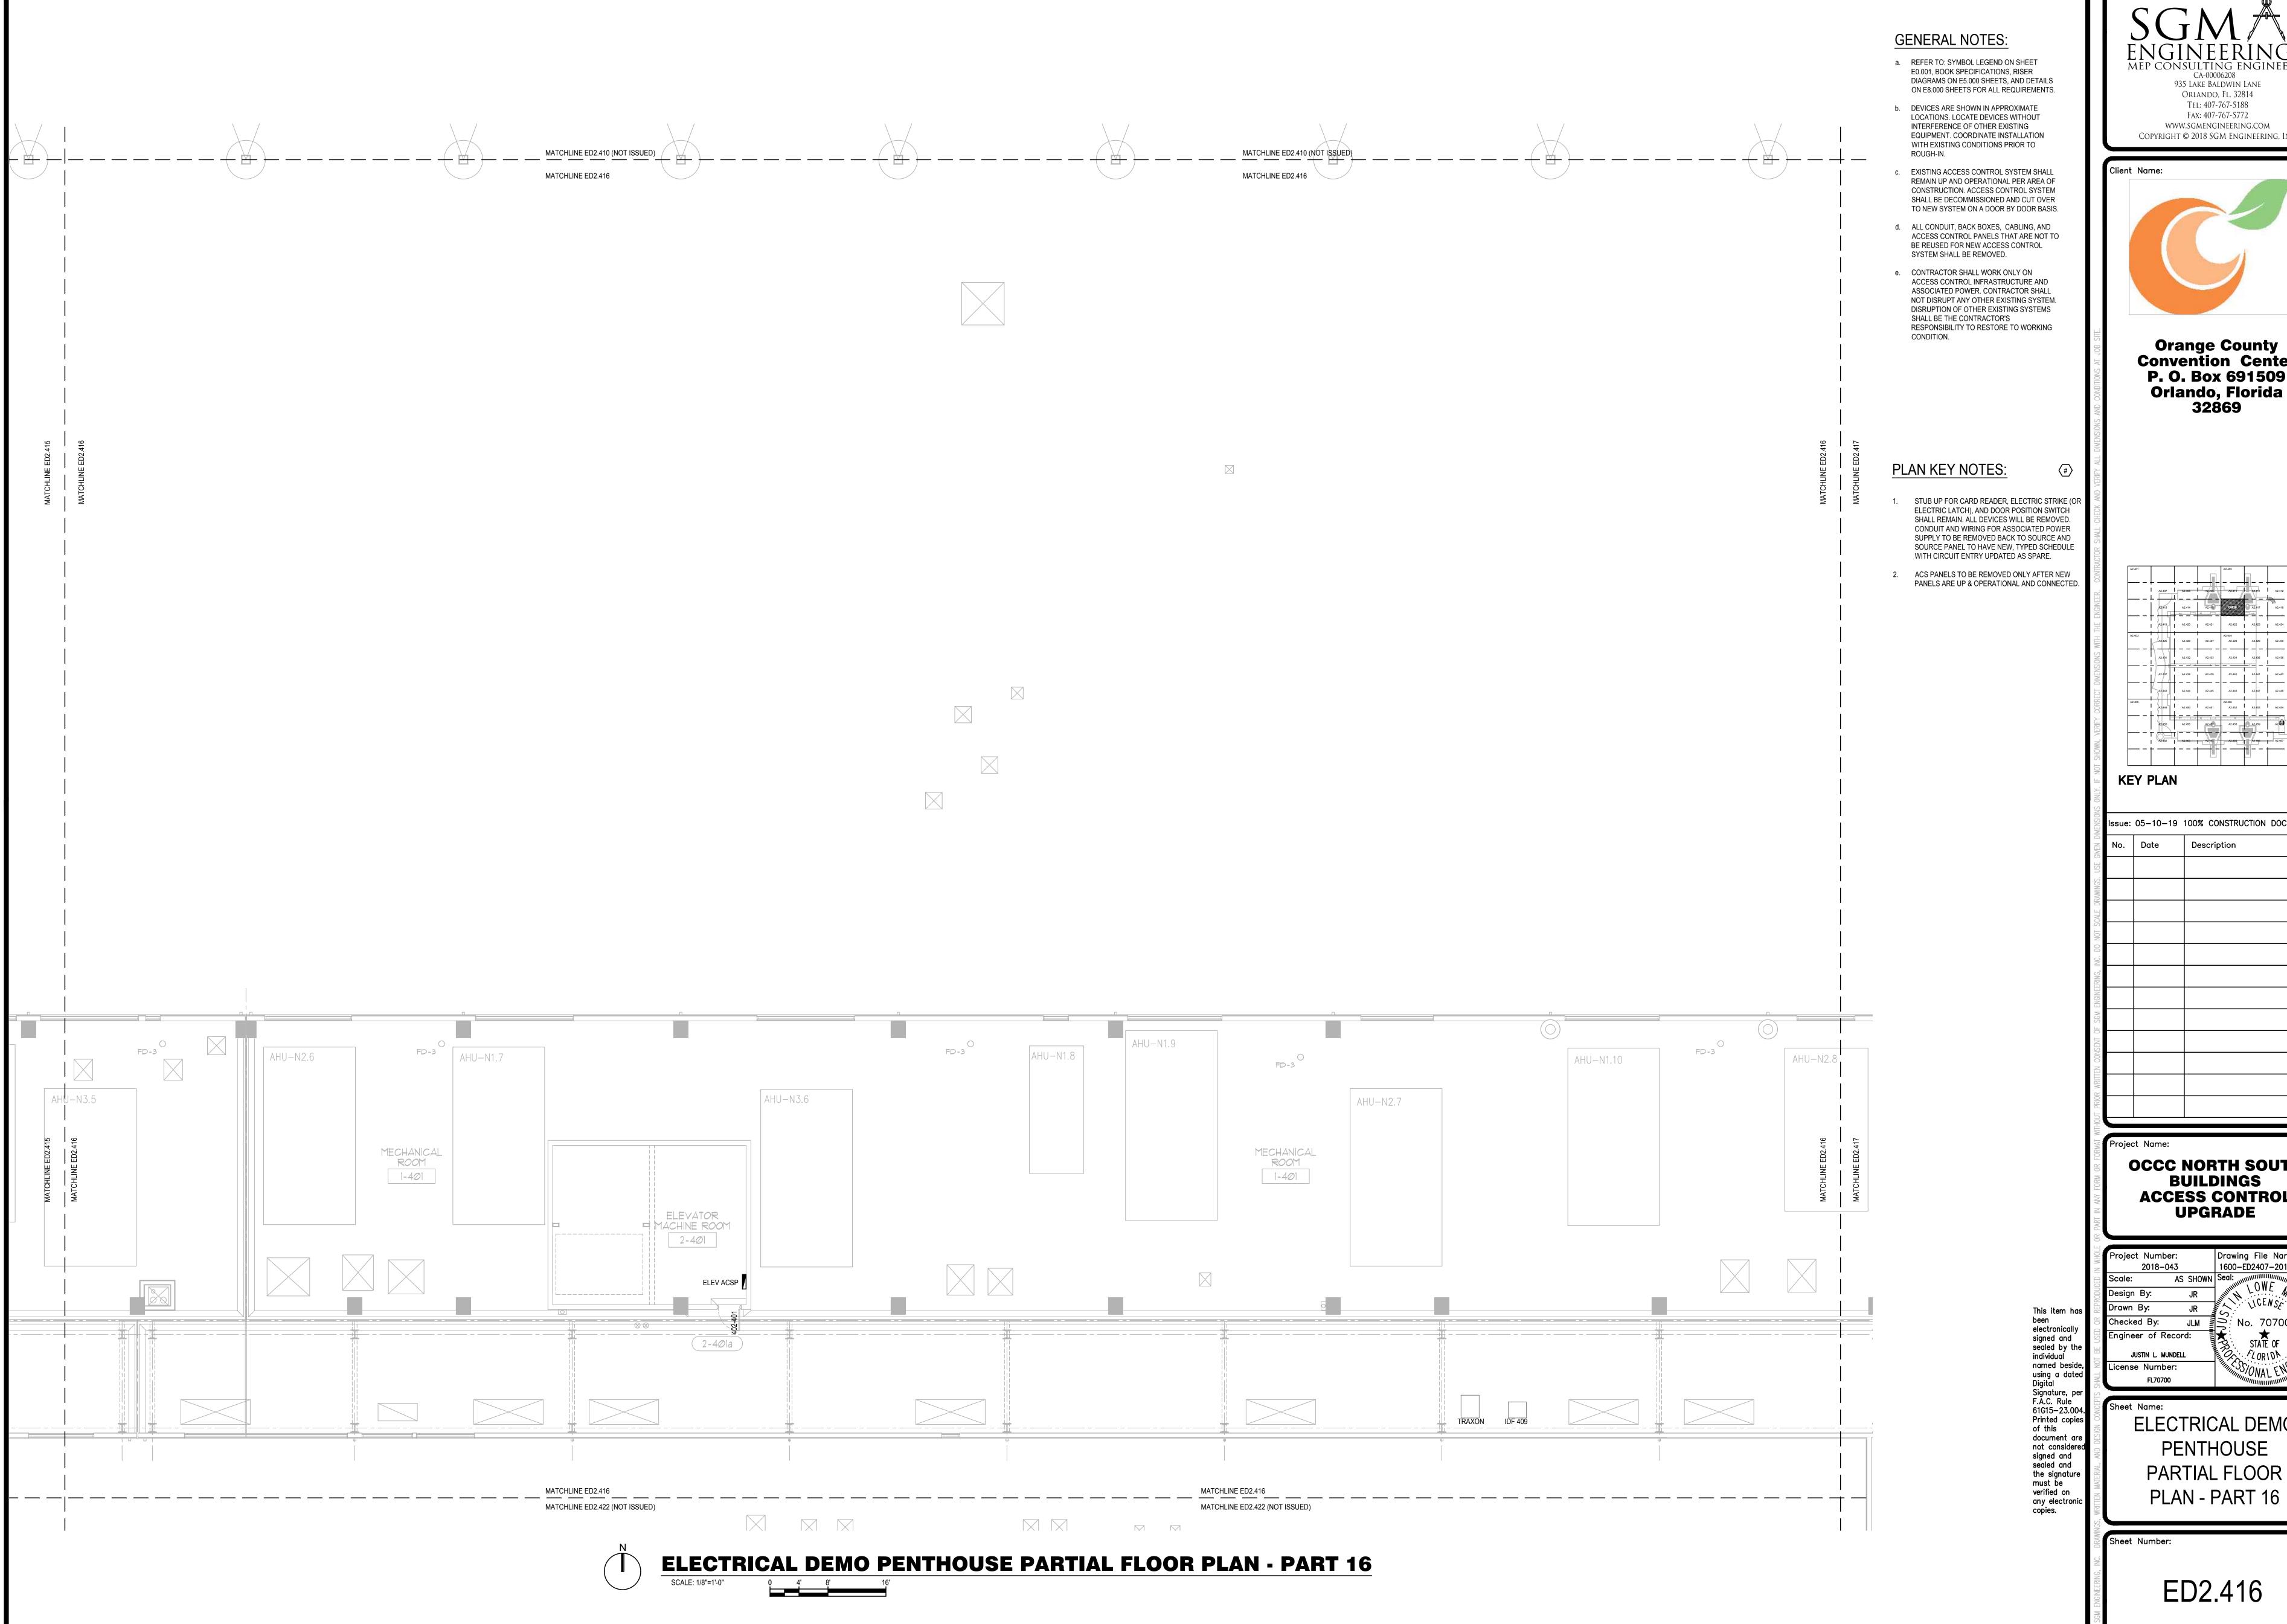

- 1. STUB UP FOR CARD READER, ELECTRIC STRIKE, AND DOOR POSITION SWITCH SHALL REMAIN. ALL DEVICES WILL BE REMOVED. CONDUIT AND WIRING FOR ASSOCIATED POWER SUPPLY TO BE REMOVED BACK TO SOURCE AND SOURCE PANEL TO HAVE NEW, TYPED SCHEDULE WITH CIRCUIT ENTRY
- ACS PANELS TO BE REMOVED ONLY AFTER NEW
- OVERRIDE TO REMAIN AND BE CONNECTED TO UPGRADED DEVICES AND EQUIPMENT.