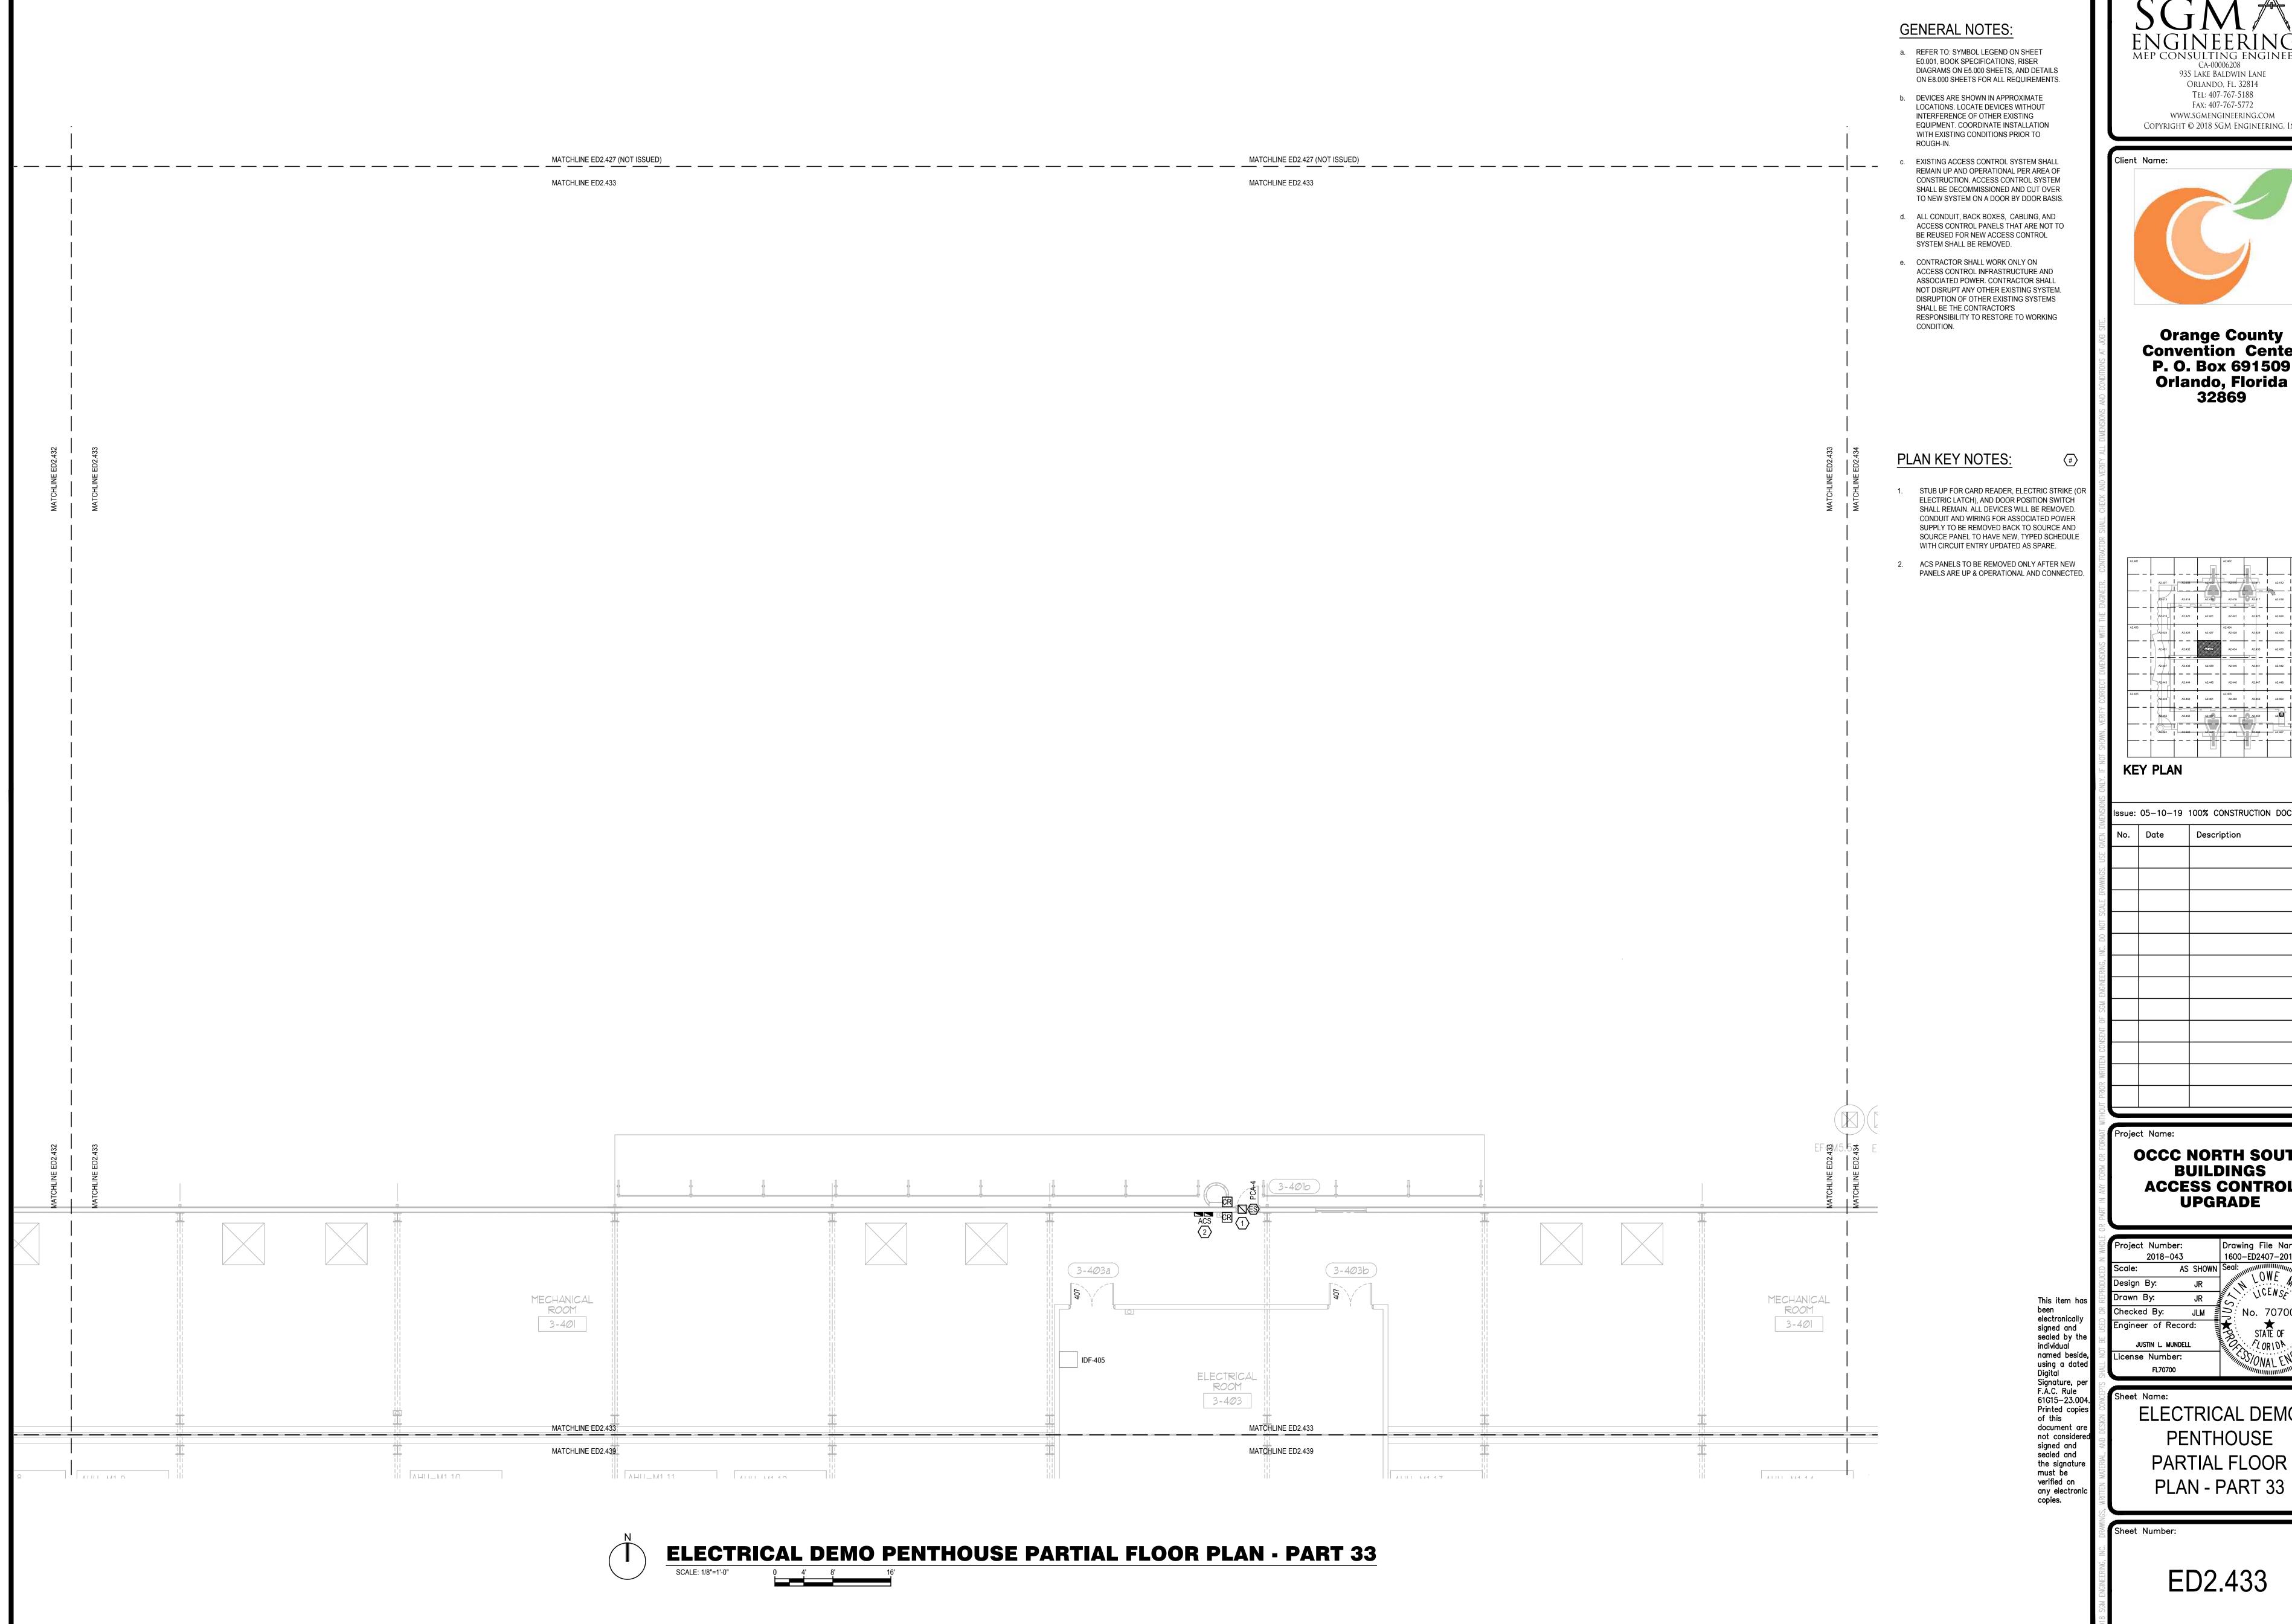

- 1. STUB UP FOR CARD READER, ELECTRIC STRIKE, AND DOOR POSITION SWITCH SHALL REMAIN. ALL DEVICES WILL BE REMOVED. CONDUIT AND WIRING FOR ASSOCIATED POWER SUPPLY TO BE REMOVED BACK TO SOURCE AND SOURCE PANEL TO HAVE NEW, TYPED SCHEDULE WITH CIRCUIT ENTRY
- ACS PANELS TO BE REMOVED ONLY AFTER NEW
- OVERRIDE TO REMAIN AND BE CONNECTED TO UPGRADED DEVICES AND EQUIPMENT.