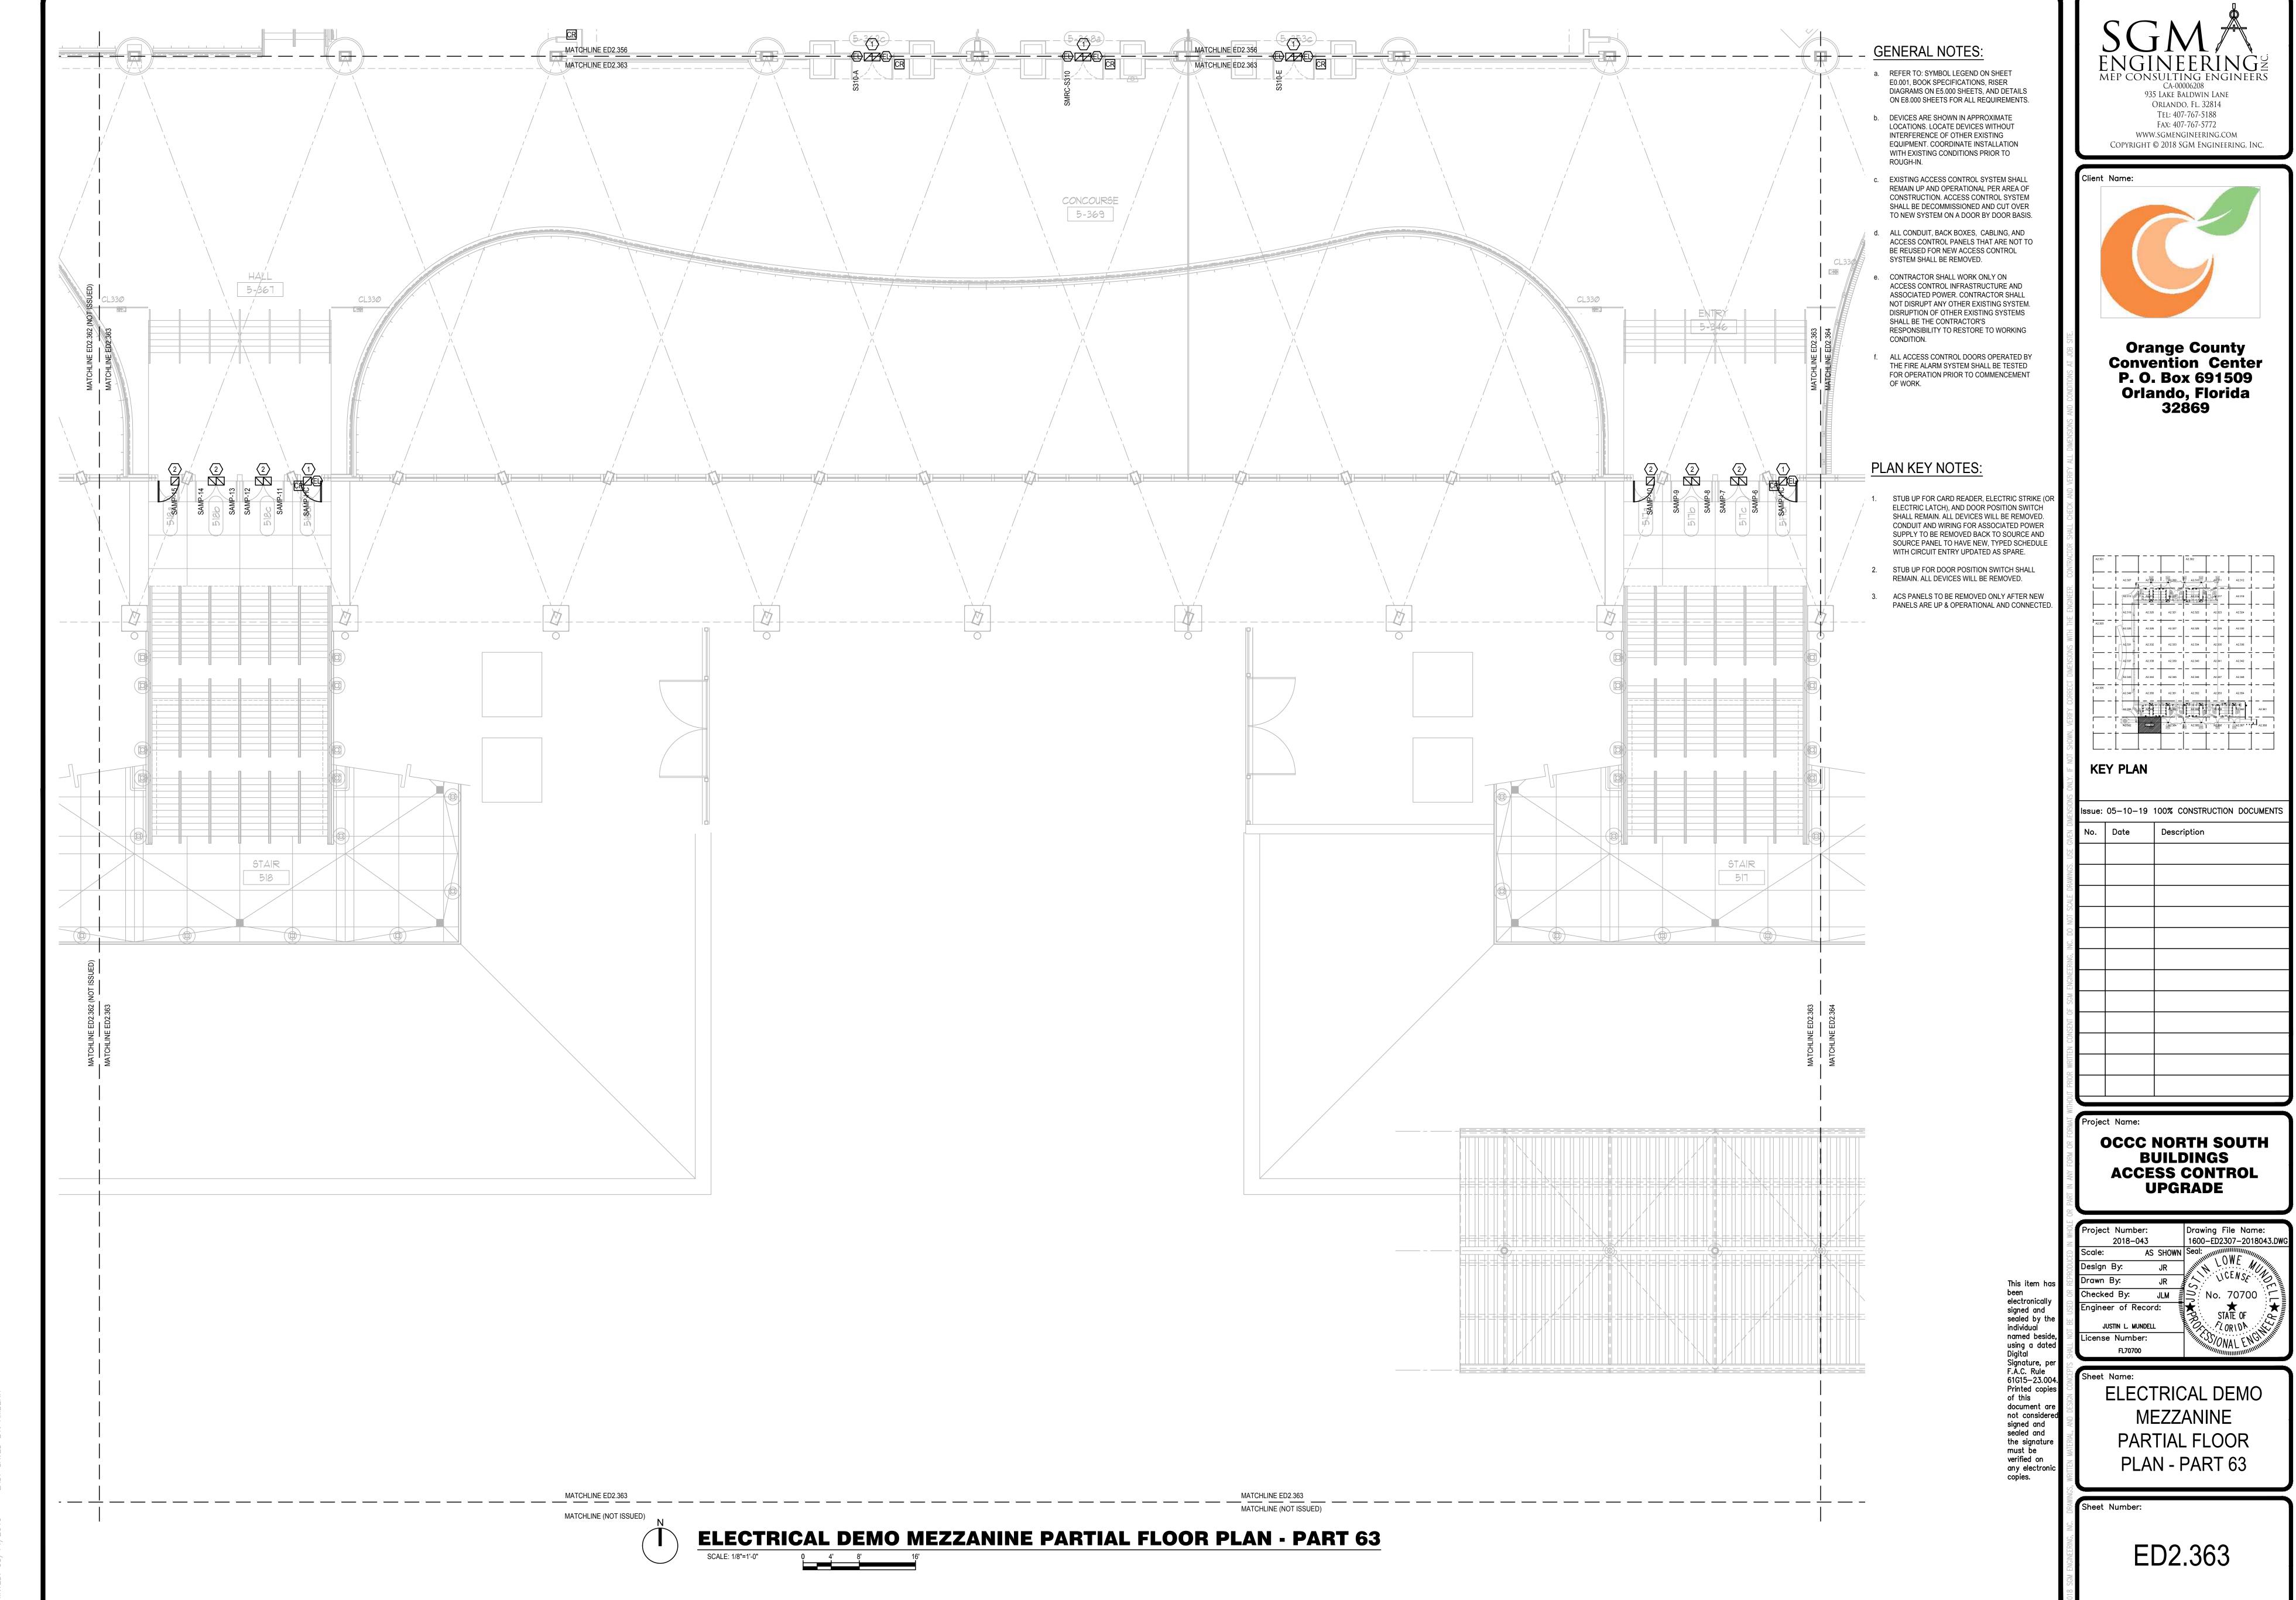

ELECTRICAL DEMO **EXHIBIT PARTIAL** FLOOR PLAN - PART

FILE: Q:\PROJECT FILES\2018\2018-043 OCCC NS ACCESS CONTROL UPGRADE\DRAWINGS\1600-ED2107-2018043.DWG

Orlando, Florida 32869

Issue: 05-10-19 100% CONSTRUCTION DOCUMENTS

OCCC NORTH SOUTH
BUILDINGS
ACCESS CONTROL

ELECTRICAL DEMO **EXHIBIT PARTIAL** FLOOR PLAN - PART

- c. EXISTING ACCESS CONTROL SYSTEM SHALL REMAIN UP AND OPERATIONAL PER AREA OF CONSTRUCTION. ACCESS CONTROL SYSTEM SHALL BE DECOMMISSIONED AND CUT OVER
- ACCESS CONTROL PANELS THAT ARE NOT TO

- 1. STUB UP FOR CARD READER, ELECTRIC STRIKE, AND DOOR POSITION SWITCH SHALL REMAIN. ALL DEVICES WILL BE REMOVED. CONDUIT AND WIRING FOR ASSOCIATED POWER SUPPLY TO BE REMOVED BACK TO SOURCE AND SOURCE PANEL TO HAVE NEW, TYPED SCHEDULE WITH CIRCUIT ENTRY
- ACS PANELS TO BE REMOVED ONLY AFTER NEW
- OVERRIDE TO REMAIN AND BE CONNECTED TO UPGRADED DEVICES AND EQUIPMENT.