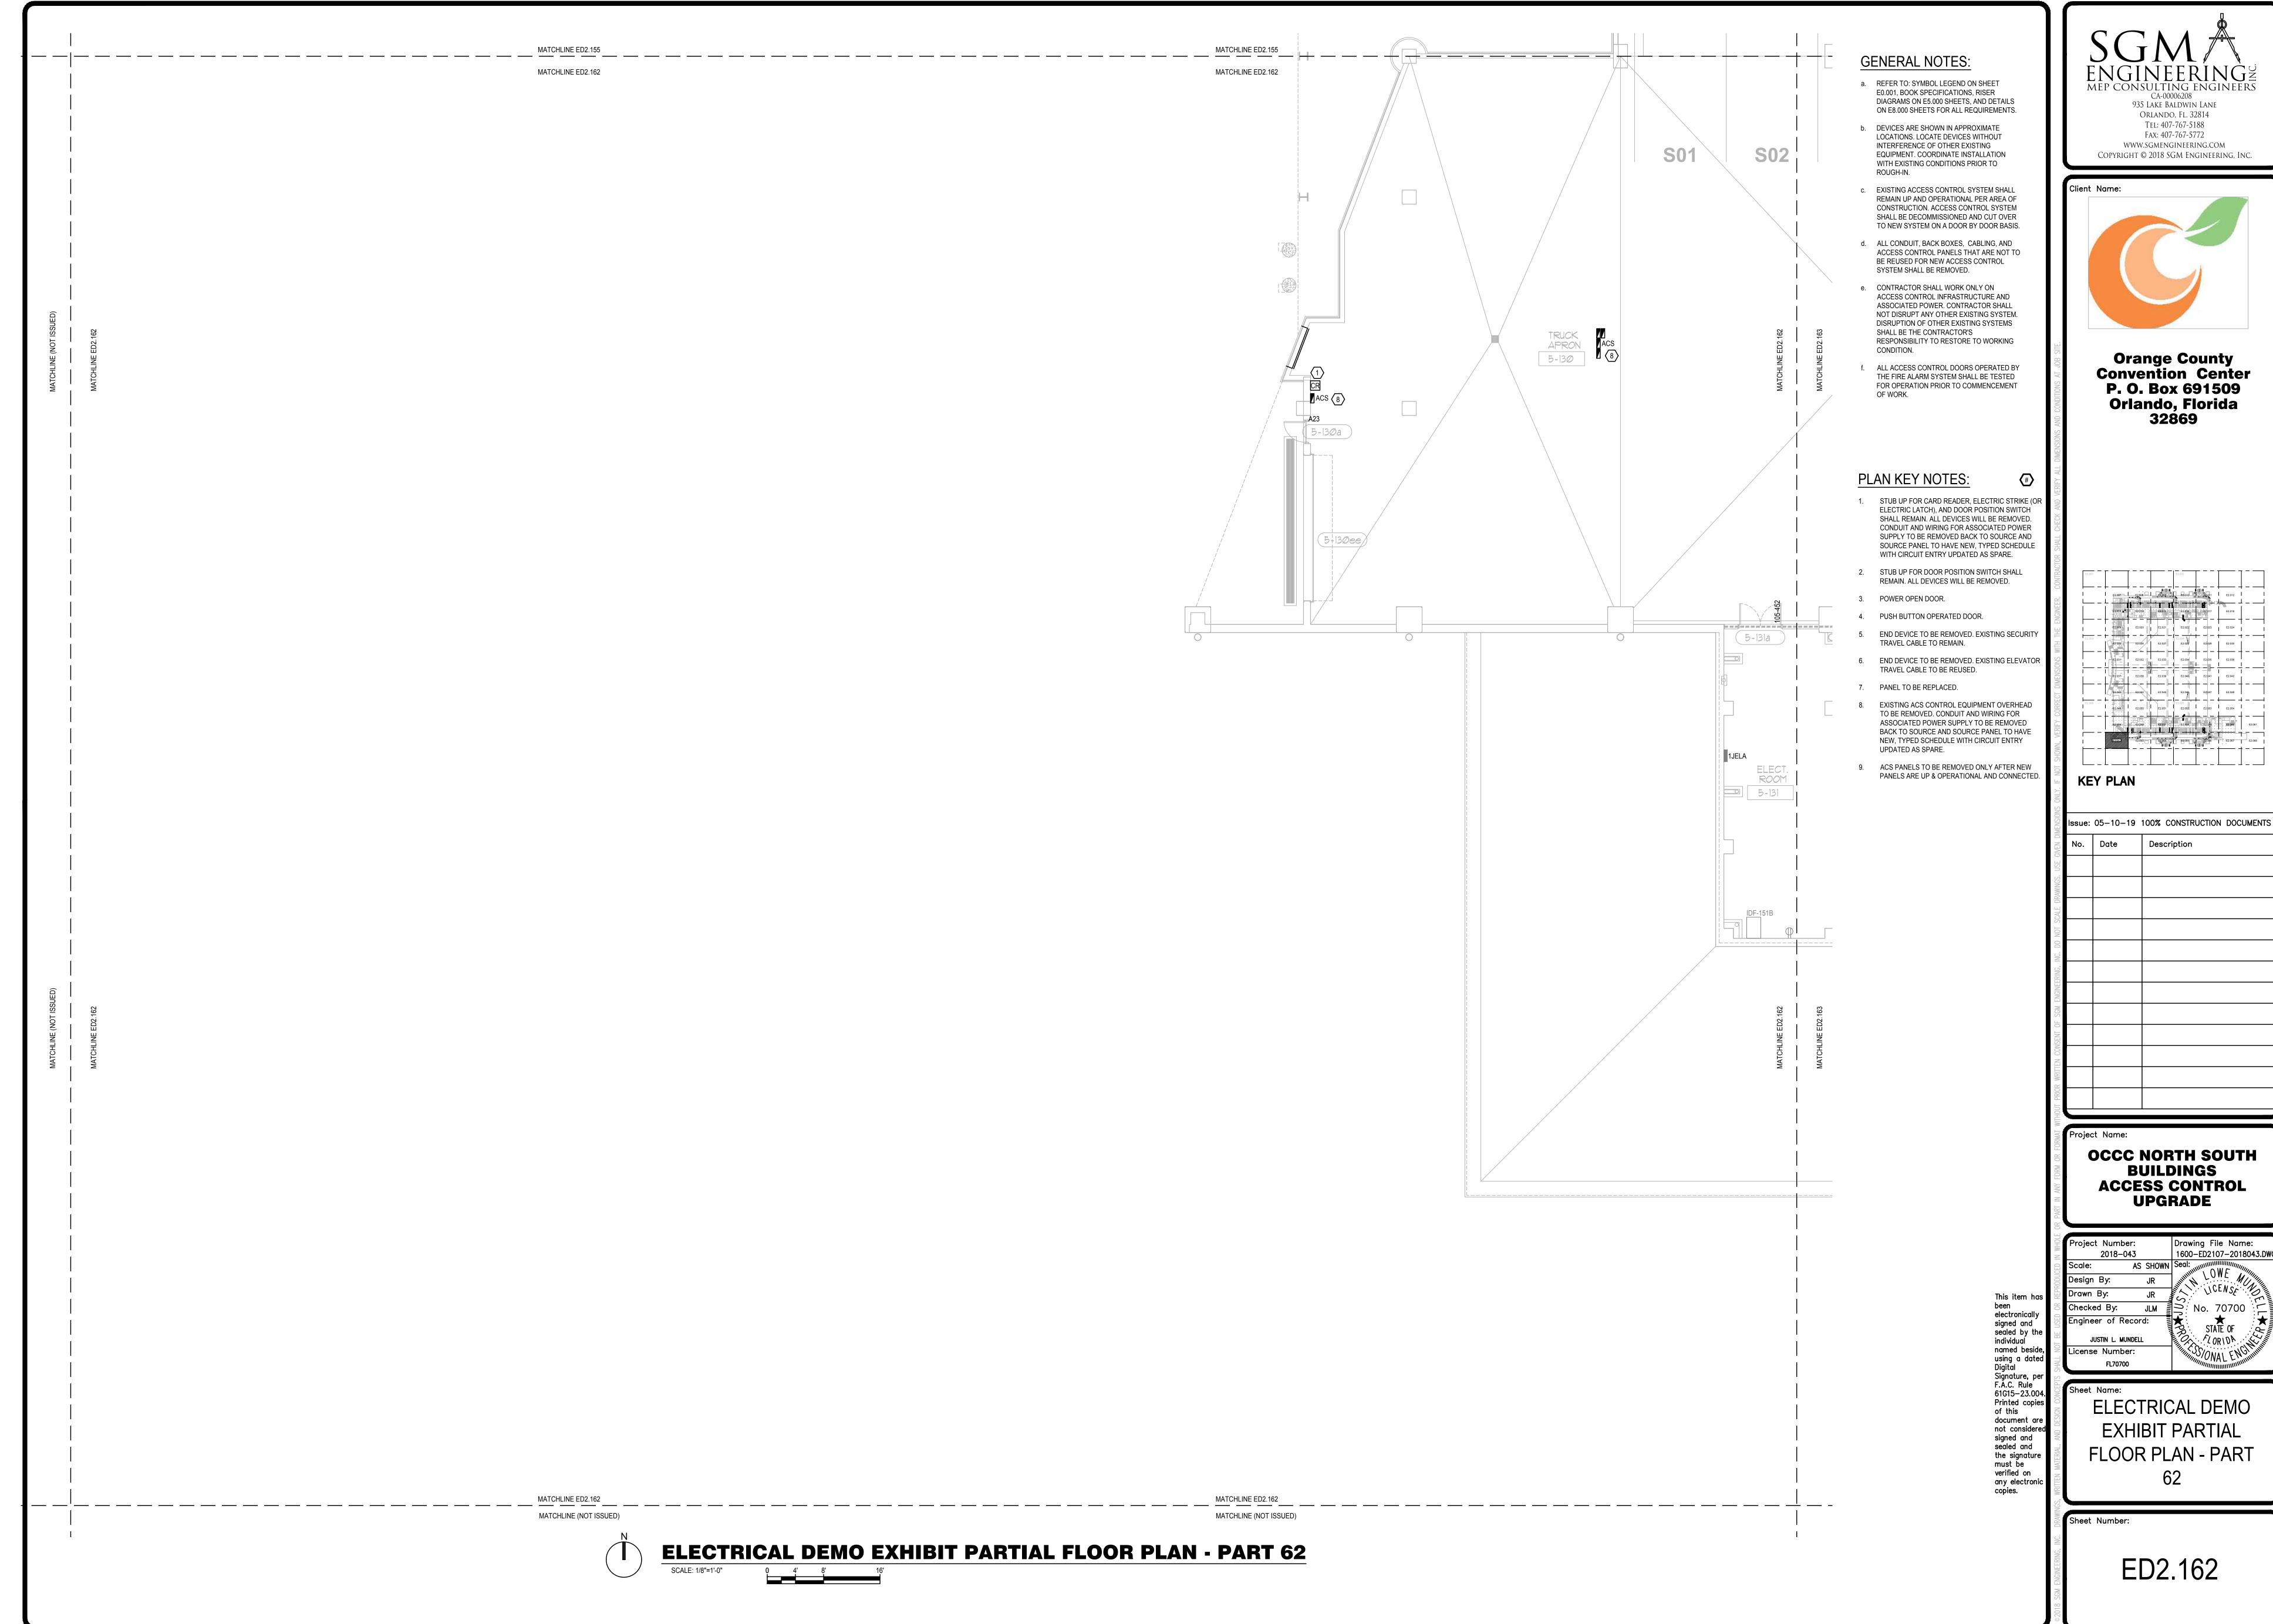

ELECTRICAL DEMO **EXHIBIT PARTIAL** FLOOR PLAN - PART

FILE: Q:\PROJECT FILES\2018\2018-043 OCCC NS ACCESS CONTROL UPGRADE\DRAWINGS\1600-ED2107-2018043.DWG

Orlando, Florida 32869

Issue: 05-10-19 100% CONSTRUCTION DOCUMENTS

OCCC NORTH SOUTH
BUILDINGS
ACCESS CONTROL

ELECTRICAL DEMO **EXHIBIT PARTIAL** FLOOR PLAN - PART

- c. EXISTING ACCESS CONTROL SYSTEM SHALL REMAIN UP AND OPERATIONAL PER AREA OF CONSTRUCTION. ACCESS CONTROL SYSTEM SHALL BE DECOMMISSIONED AND CUT OVER
- ACCESS CONTROL PANELS THAT ARE NOT TO

- 1. STUB UP FOR CARD READER, ELECTRIC STRIKE, AND DOOR POSITION SWITCH SHALL REMAIN. ALL DEVICES WILL BE REMOVED. CONDUIT AND WIRING FOR ASSOCIATED POWER SUPPLY TO BE REMOVED BACK TO SOURCE AND SOURCE PANEL TO HAVE NEW, TYPED SCHEDULE WITH CIRCUIT ENTRY
- ACS PANELS TO BE REMOVED ONLY AFTER NEW
- OVERRIDE TO REMAIN AND BE CONNECTED TO UPGRADED DEVICES AND EQUIPMENT.