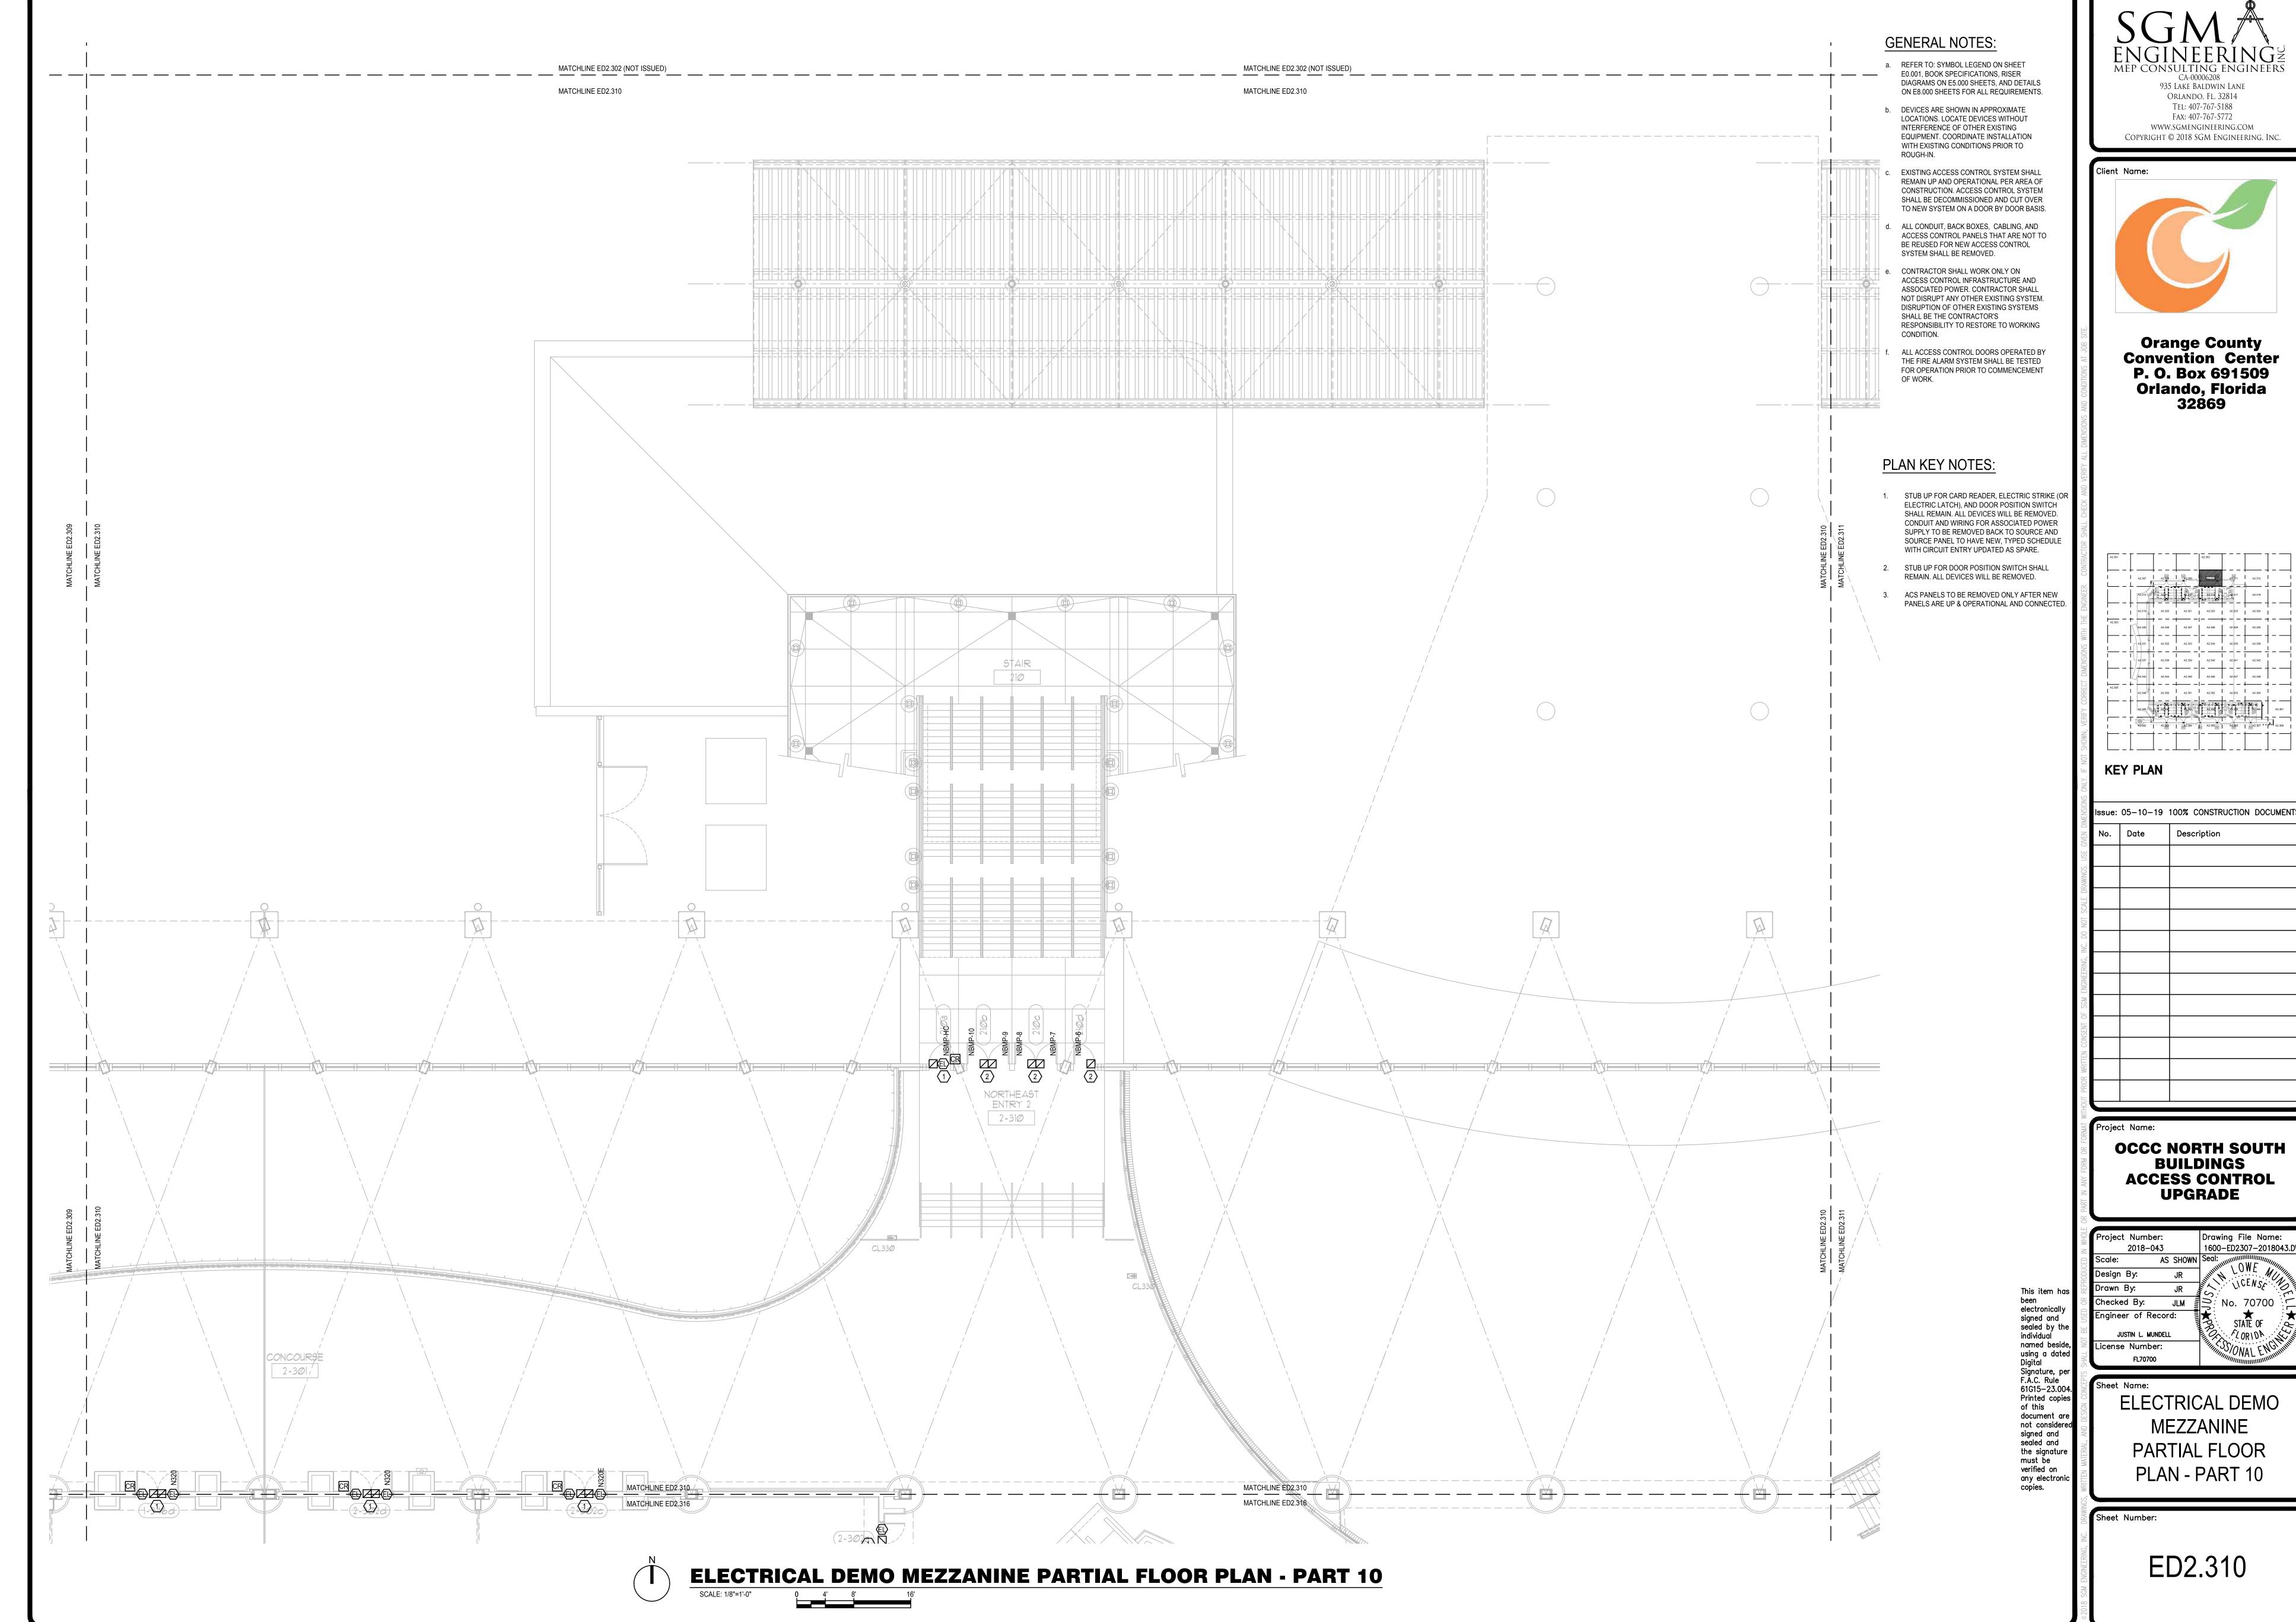

ANIANIANIANIANIANIANIANIANIANI |
| REPRODUCED | Design By:        | JR    | WHITE CENT MONTH                                        |
|            | Drawn By:         | JR    | S CIVENSE OF                                            |
| OR (       | Checked By:       | JLM   | ⇒ No. 70700 に                                           |
| USED       | Engineer of Recor | d:    | STATE OF                                                |
| JE BE      | JUSTIN L. MUNDELI | L -   | TORIDA WILLIAMS SONAL ENGINEERING                       |
| NOT.       | License Number:   |       | MILES SONAL ENGLISHING                                  |
| SHALL      | FL70700           |       | White WAL LINE                                          |

ELECTRICAL DEMO **MEZZANINE** PARTIAL FLOOR PLAN - PART 9



MEP CONSULTING ENGINEERS Copyright © 2018 SGM Engineering, Inc.



|        | $\perp$ $\longrightarrow$ |                  |           |        | :        |        | l                              |
|--------|---------------------------|------------------|-----------|--------|----------|--------|--------------------------------|
| i .    | A2.307 L                  | A2.308           | . A2,309. |        | A2,311   | A2.312 | <br>                           |
|        | A2.313                    | 1. A2,31         | 423(5).F  | A2 316 | O A2 317 | A2.318 | l                              |
|        | A2.319                    | A2.320           | A2.321    | A2.322 | A2.323   | A2.324 |                                |
| A2.303 | A2.325                    | A2.326           | A2.327    | A