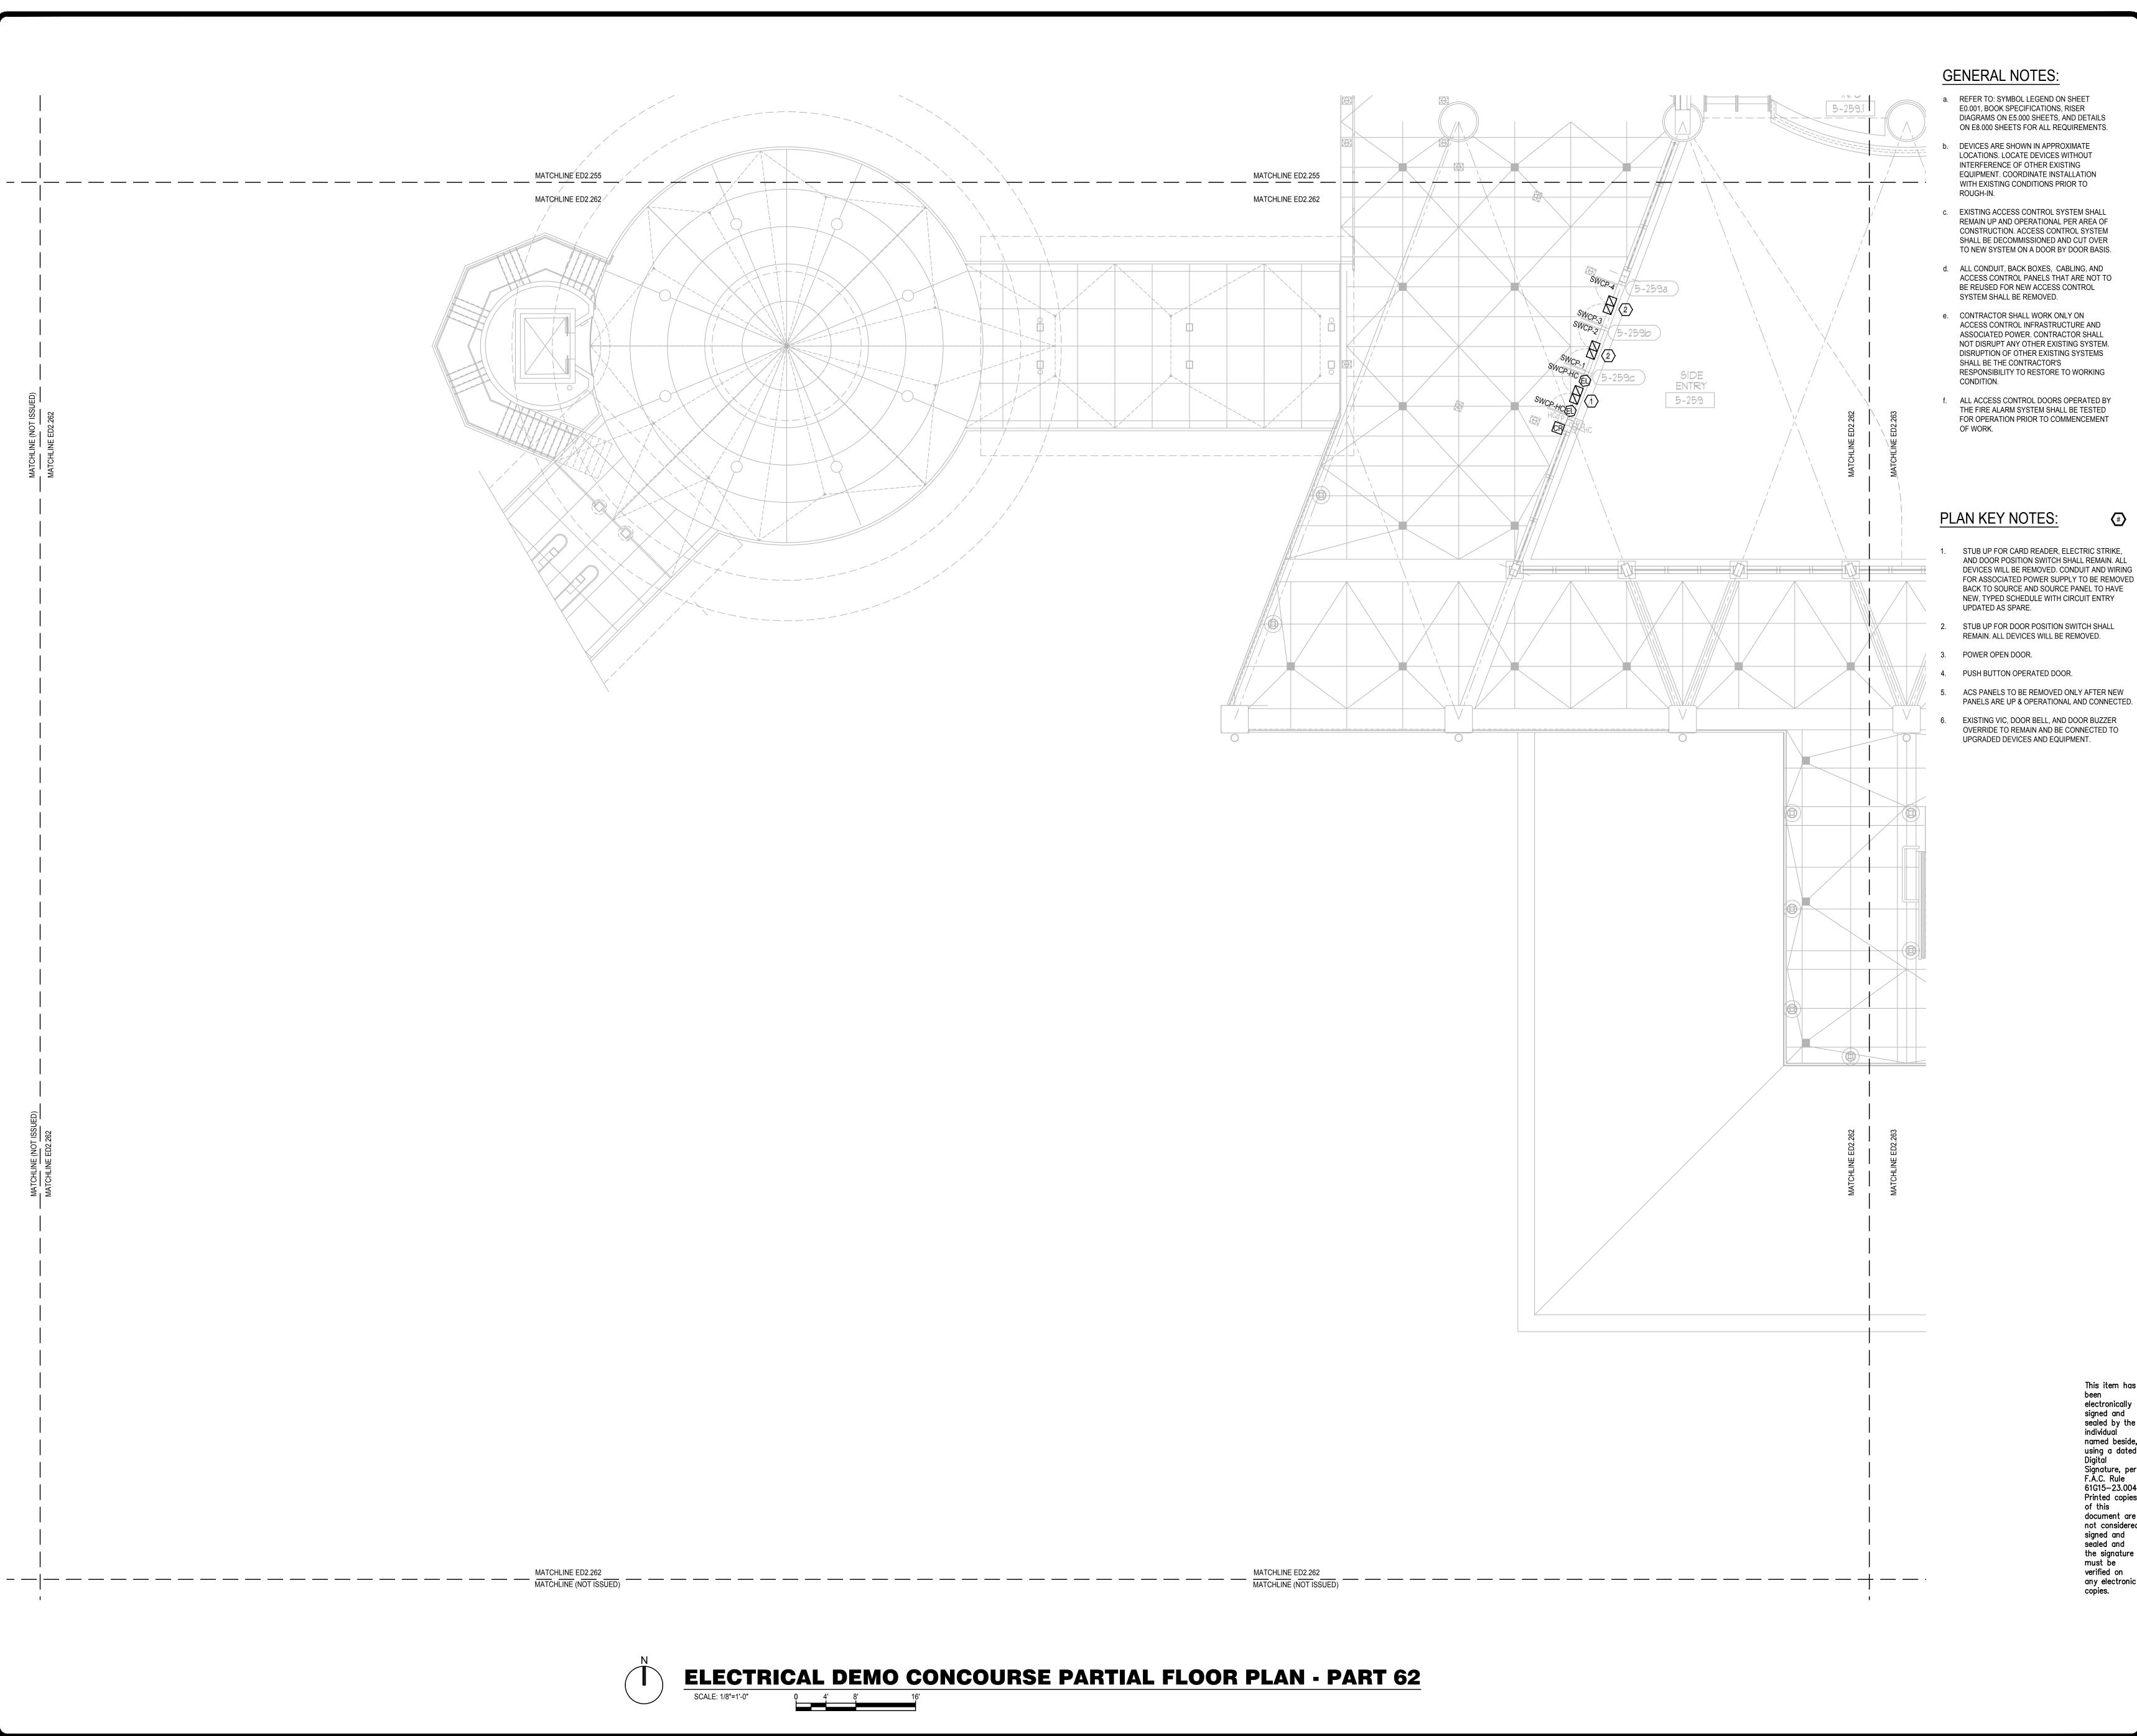

- 1. STUB UP FOR CARD READER, ELECTRIC STRIKE, AND DOOR POSITION SWITCH SHALL REMAIN. ALL DEVICES WILL BE REMOVED. CONDUIT AND WIRING FOR ASSOCIATED POWER SUPPLY TO BE REMOVED BACK TO SOURCE AND SOURCE PANEL TO HAVE NEW, TYPED SCHEDULE WITH CIRCUIT ENTRY
- ACS PANELS TO BE REMOVED ONLY AFTER NEW
- OVERRIDE TO REMAIN AND BE CONNECTED TO UPGRADED DEVICES AND EQUIPMENT.