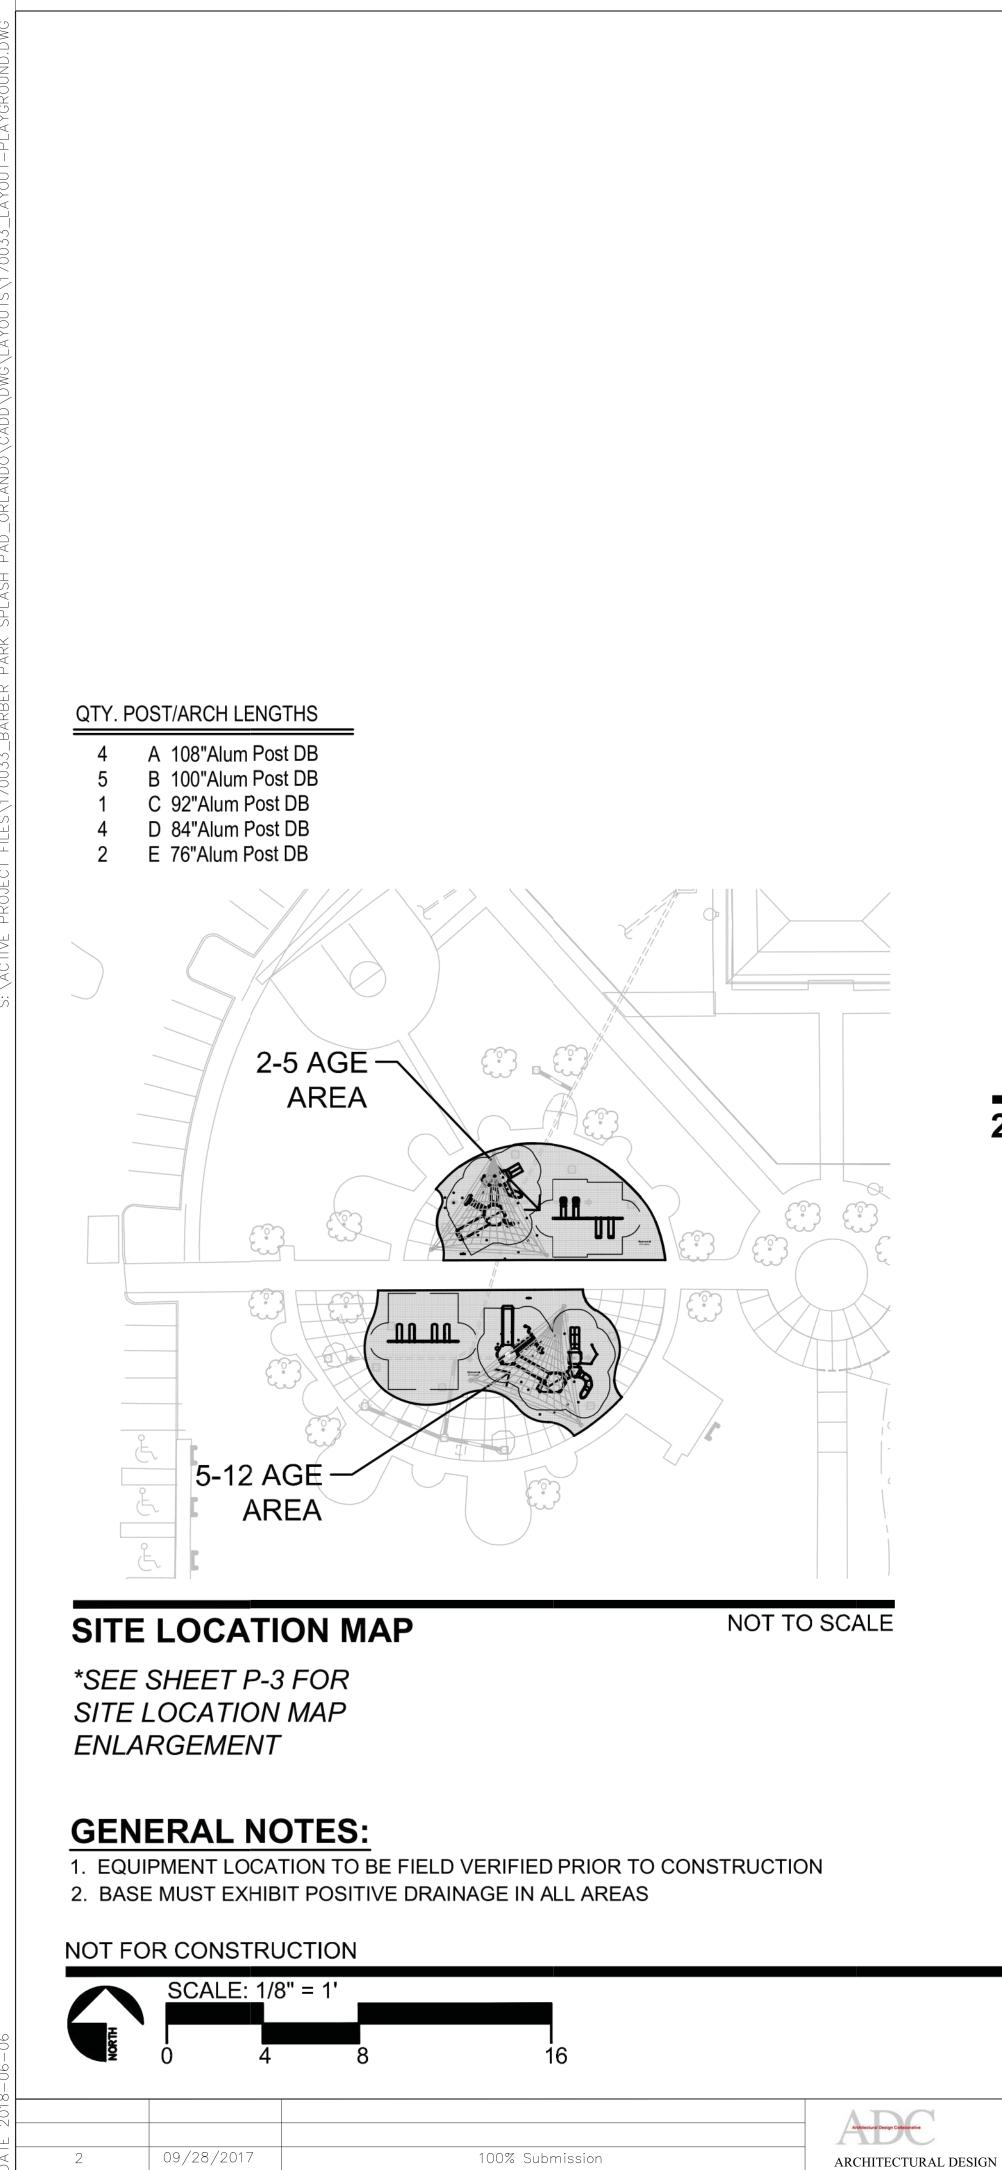

DATE

2-5 AGE AREA

TEAM Engineering, LLC

COLLABORATIVE

(407) 629-1188

945 N. PENNSYLVANIA AVENU WINTER PARK, FLORIDA 32789

SITE PLAN INFORMATION SHOWN FOR **REFERENCE ONLY. NOT PART OF THIS SURFACING 2-5 AGE AREA** 

2390 SF POURED-IN-PLACE 8' FALL HEIGHT **SURFACING 5-12 AGE AREA** 3125 SF POURED-IN-PLACE 8' FALL HEIGHT

## **GENERAL NOTES:**

1. EQUIPMENT LOCATION TO BE FIELD VERIFIED PRIOR TO CONSTRUCTION 2. BASE MUST EXHIBIT POSITIVE DRAINAGE IN ALL AREAS

32

100% Submission

60% Submission

REVISION

NOT FOR CONSTRUCTION <u>SCALE: 1/16" = 1'</u>