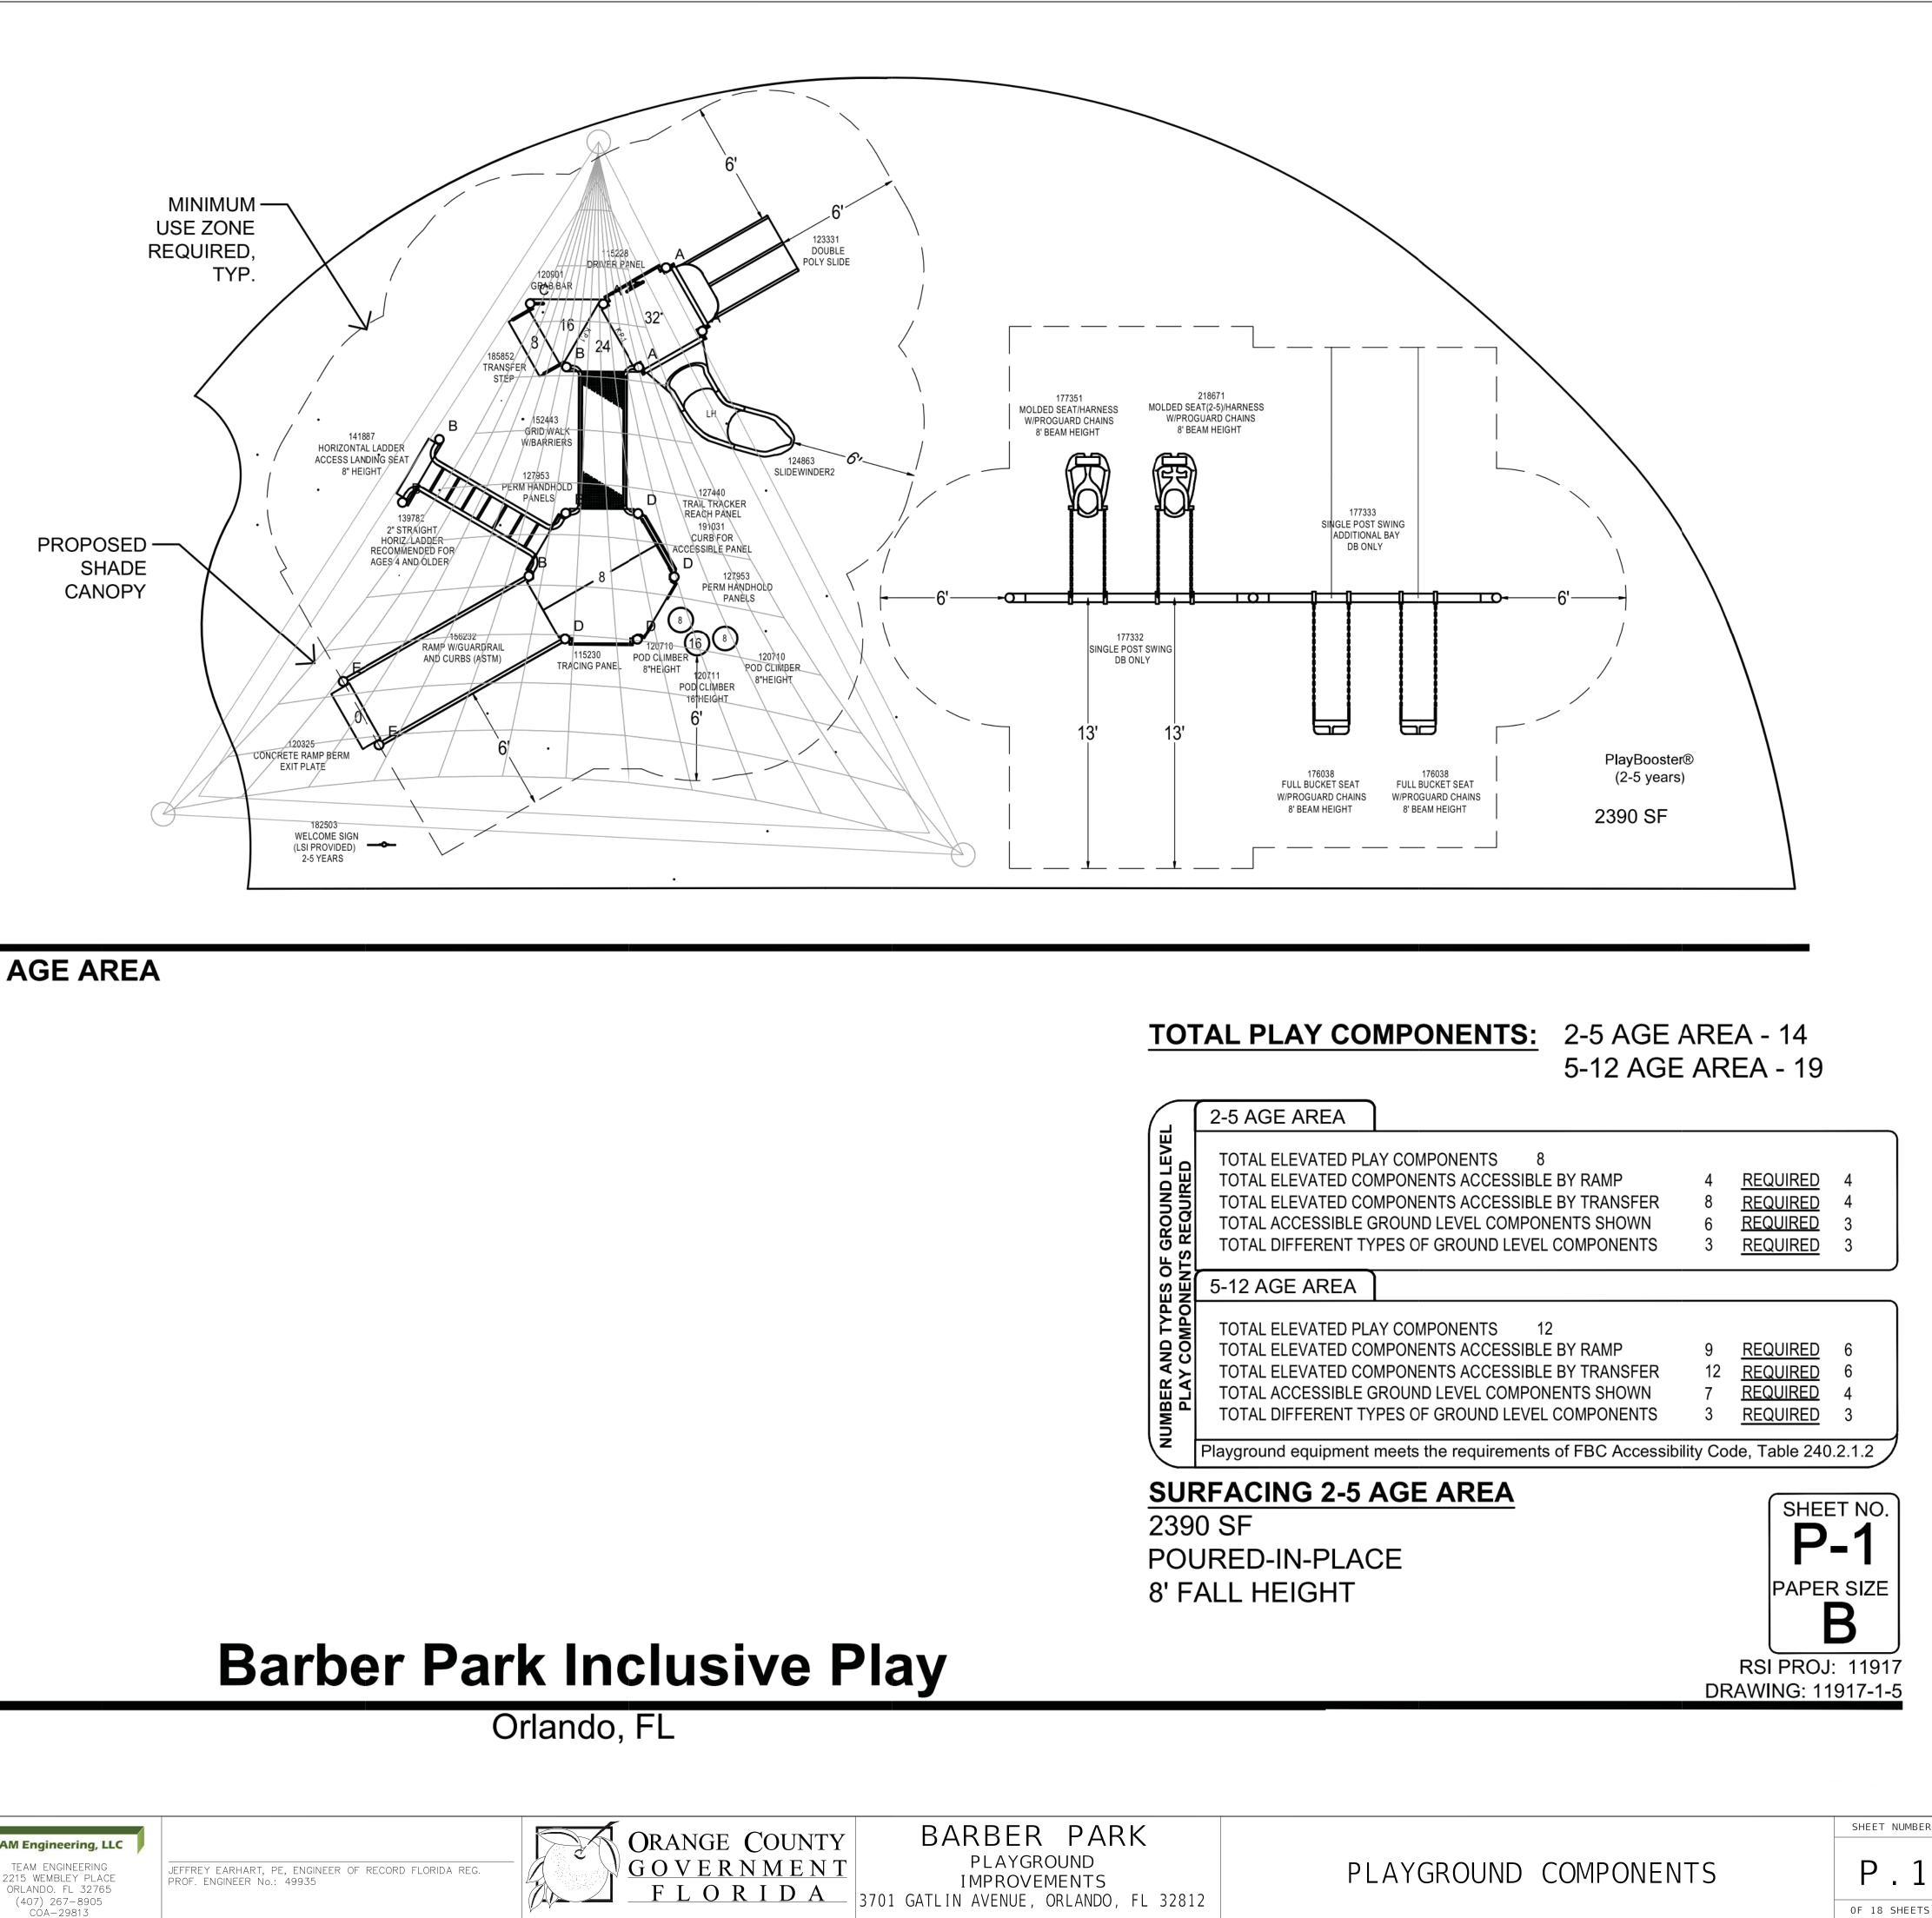

DATE

2-5 AGE AREA

TEAM Engineering, LLC

COLLABORATIVE

(407) 629-1188

945 N. PENNSYLVANIA AVENU WINTER PARK, FLORIDA 32789

SITE PLAN INFORMATION SHOWN FOR **REFERENCE ONLY. NOT PART OF THIS SURFACING 2-5 AGE AREA** 

2390 SF POURED-IN-PLACE 8' FALL HEIGHT **SURFACING 5-12 AGE AREA** 3125 SF POURED-IN-PLACE 8' FALL HEIGHT

## **GENERAL NOTES:**

1. EQUIPMENT LOCATION TO BE FIELD VERIFIED PRIOR TO CONSTRUCTION 2. BASE MUST EXHIBIT POSITIVE DRAINAGE IN ALL AREAS

32

100% Submission

60% Submission

REVISION

NOT FOR CONSTRUCTION <u>SCALE: 1/16" = 1'</u>