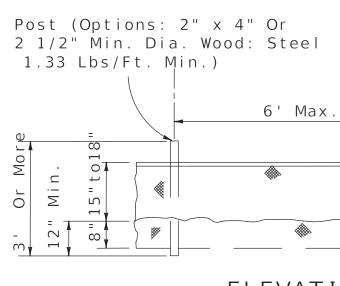

Optional Post Positions

اب -اب - Filter Fabric (In

Conformance With  $\frac{1}{\omega}$ Sec. 985 FDOT Spec.

**#** 

Principle Post Position (Canted 20° Toward Flow)

— Filter Fabric

CONSTRUCTION ACCESS

I Engineering, LLC