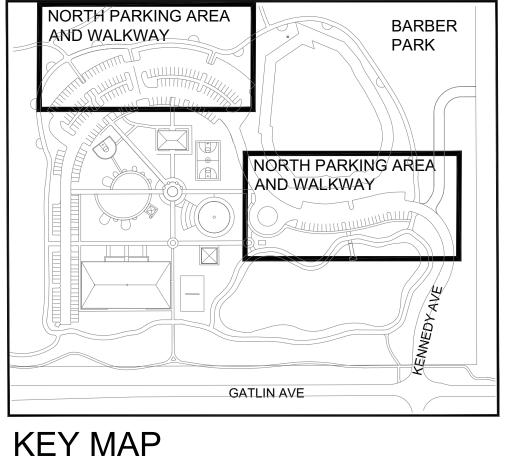

EROSION CONTROL PLAN

KEY MAP

NTS

SHEET NUMBER

C.3

DATE 2018-06-06

# ADDITIVE 1 - NORTH PARKING AREA & WALKWAY

|     |            |                 | ADC                                          |
|-----|------------|-----------------|----------------------------------------------|
| 2   | 09/28/2017 | 100% Submission | ARCHITECTURAL DESIGN                         |
| 1   | 06/09/2017 | 60% Submission  | COLLABORATIVE<br>945 N. PENNSYLVANIA AVENUE  |
| NO. | DATE       | REVISION        | WINTER PARK, FLORIDA 32789<br>(407) 629-1188 |