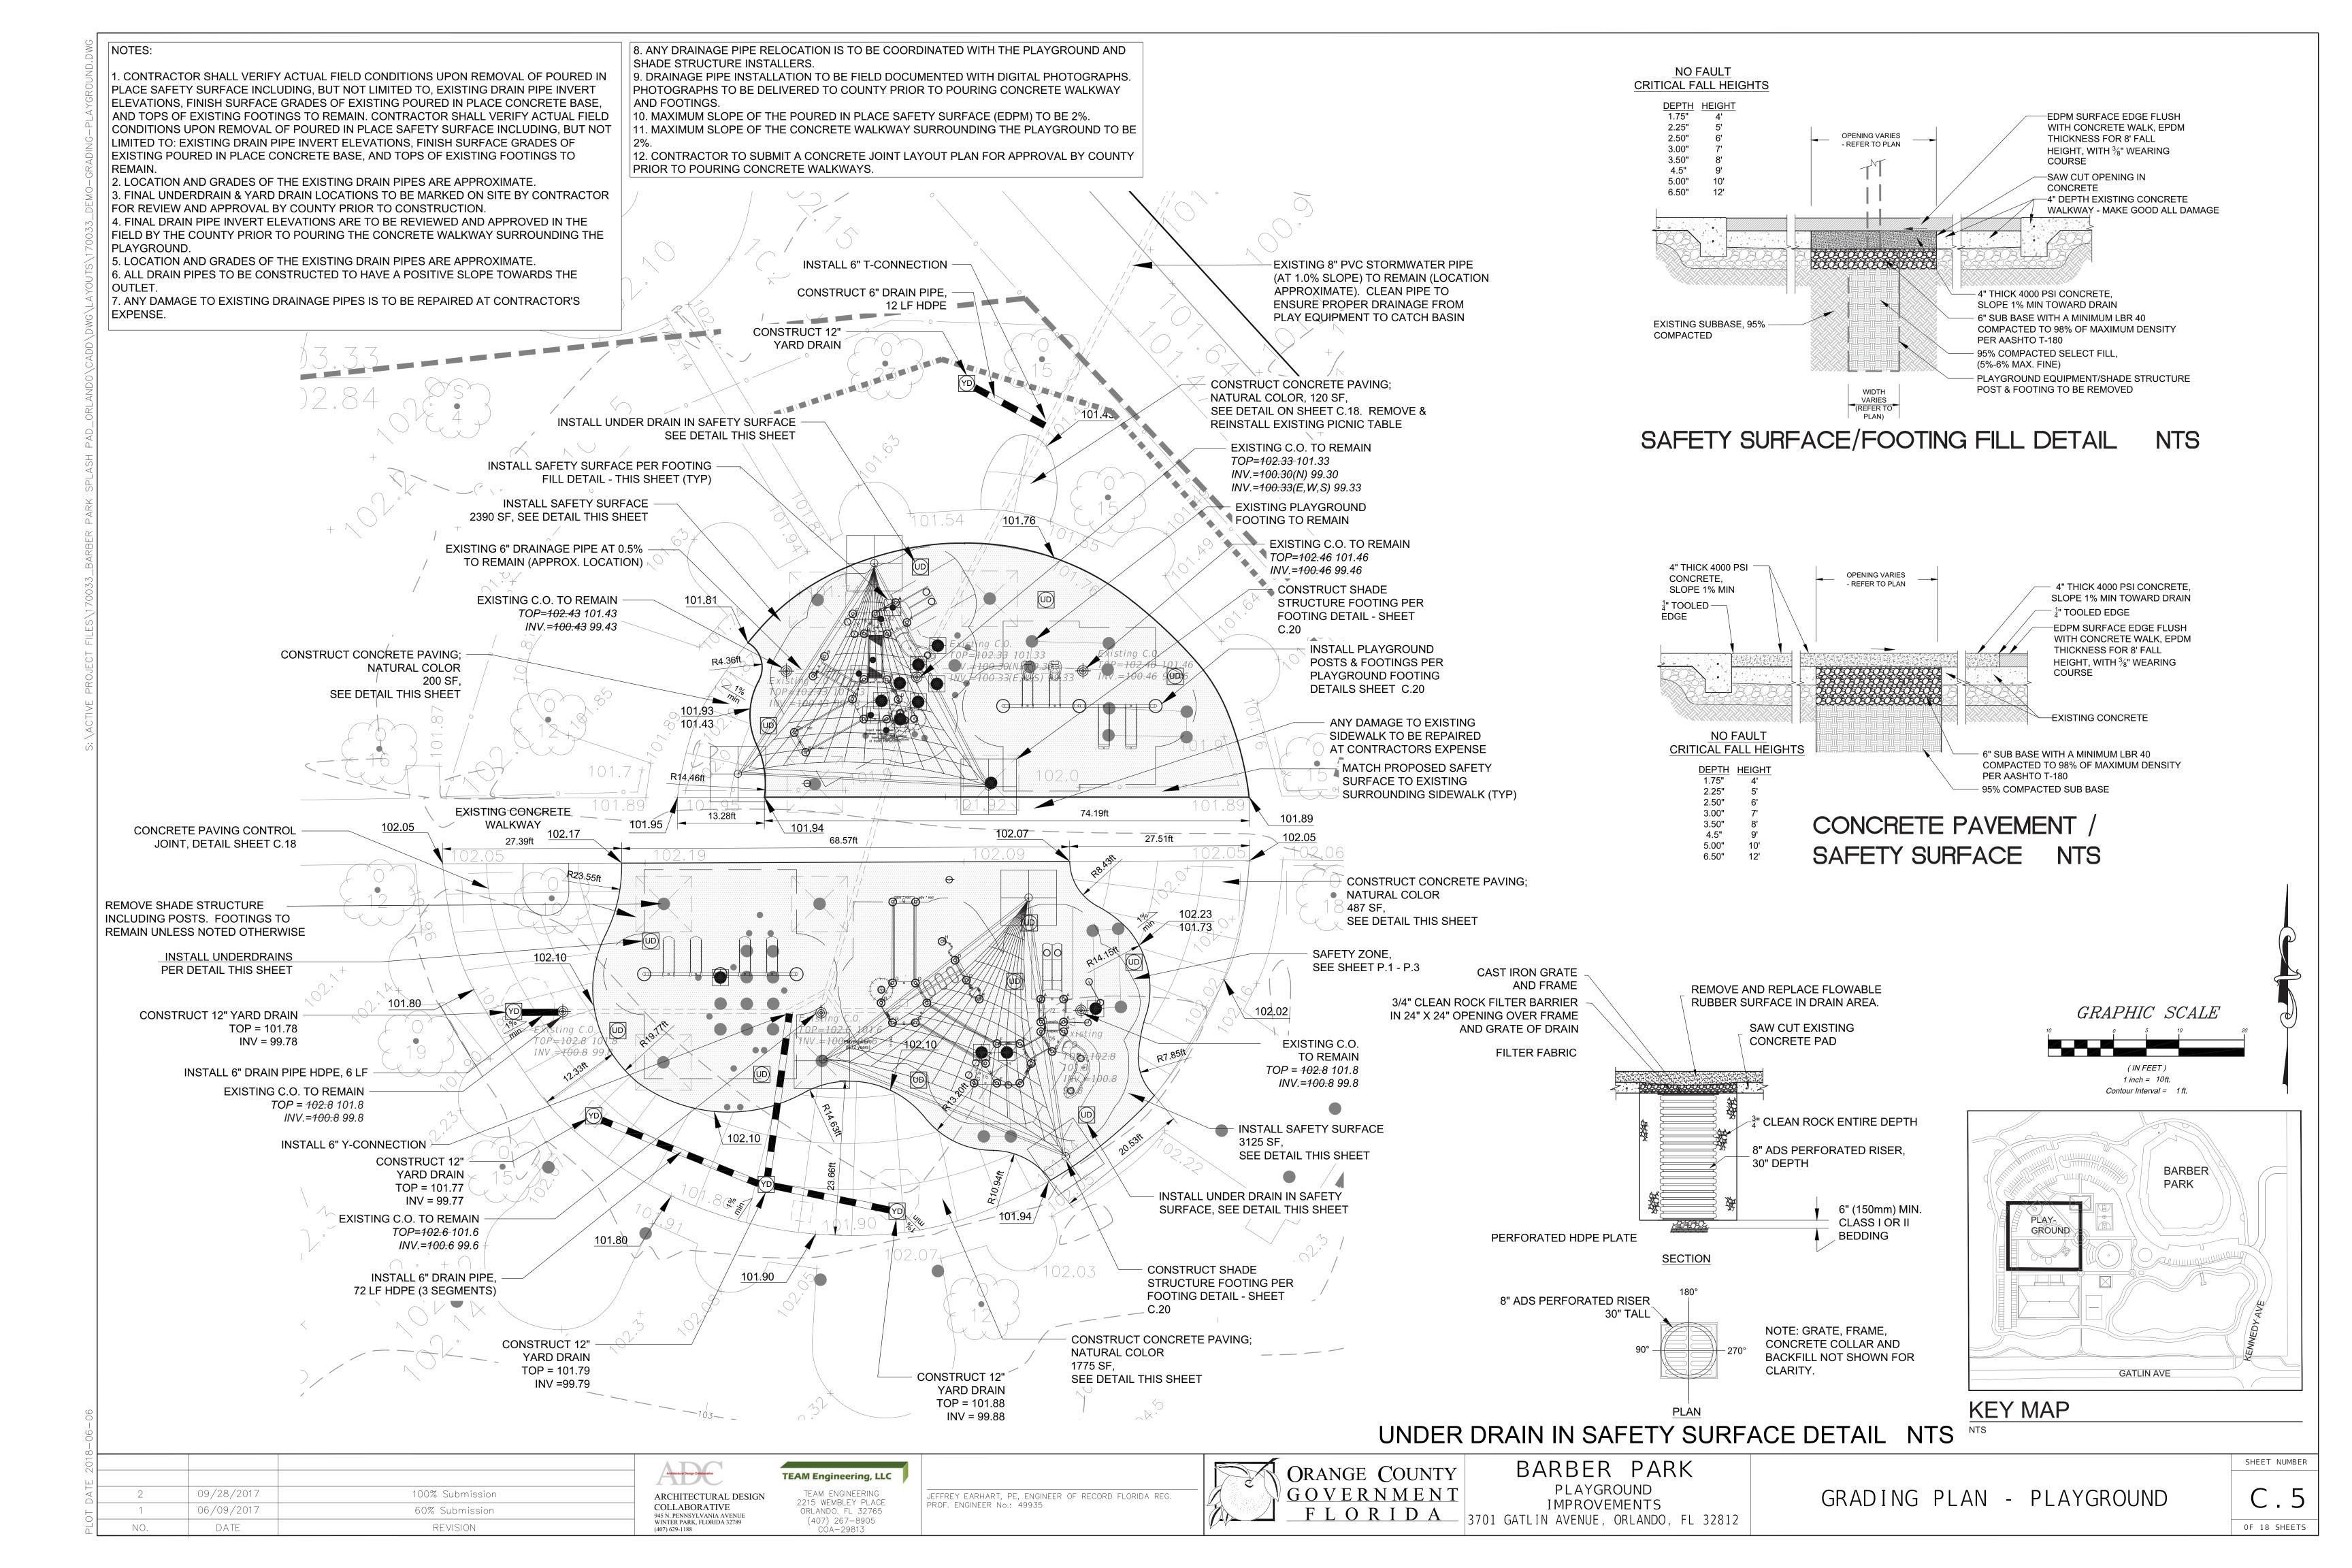

1. IN AREAS WHERE A PERIMETER DRAIN IS ADDED OR WHERE UNDER DRAINS ARE ADDED, REPLACE SAFETY SURFACE TO A MATCHING 2. THE NEW GROUND SURFACE AT THE PLAYGROUND WILL MEET ACCESSIBILITY REQUIREMENTS OF ASTM F1951 AND USE ZONES WILL

## EPDM TYPICAL SAFETY SURFACE WEAR COURSE APPLICATION NTS

| 1 1/2"ASPHALTIC CONCRETE WEA<br>SURFACE F.D.O.T. TYPE S-9.5<br>SURFACE COURSE TO BE CONST<br>IN ACCORDANCE WITH F.D.O.T.<br>SPECIFICATION SECTIONS 330,33 | RUCTED                                                                                                                                                                                                                     |
|-----------------------------------------------------------------------------------------------------------------------------------------------------------|----------------------------------------------------------------------------------------------------------------------------------------------------------------------------------------------------------------------------|
|                                                                                                                                                           | PRIME COAT - ASPHALT EMULTION<br>TYPE RS-2 OR LIQUID<br>ASPHALT RC-70 OR<br>RC-250                                                                                                                                         |
|                                                                                                                                                           | 8" LIMEROCK BASE WITH MINIMUM<br>LBR100 COMPACTED TO 98% OF<br>MAXIMUM DENSITY AS DETERMINED<br>BY AASHTO T-180 LIMEROCK TO<br>CONFORM WITH F.D.O.T. SPECIFICATION<br>SECTIONS 200 AND 90, OR RECYCLED CRUSHED<br>CONCRETE |
|                                                                                                                                                           | 12" SUB BASE WITH MINIMUN LBR 40<br>COMPACTED TO 98% OF MAXIMUM<br>DENSITY AS DETERMINED BY AASHTO                                                                                                                         |

DATE

2-5 AGE AREA

TEAM Engineering, LLC

COLLABORATIVE

(407) 629-1188

945 N. PENNSYLVANIA AVENU WINTER PARK, FLORIDA 32789

SITE PLAN INFORMATION SHOWN FOR **REFERENCE ONLY. NOT PART OF THIS SURFACING 2-5 AGE AREA** 

2390 SF POURED-IN-PLACE 8' FALL HEIGHT **SURFACING 5-12 AGE AREA** 3125 SF POURED-IN-PLACE 8' FALL HEIGHT