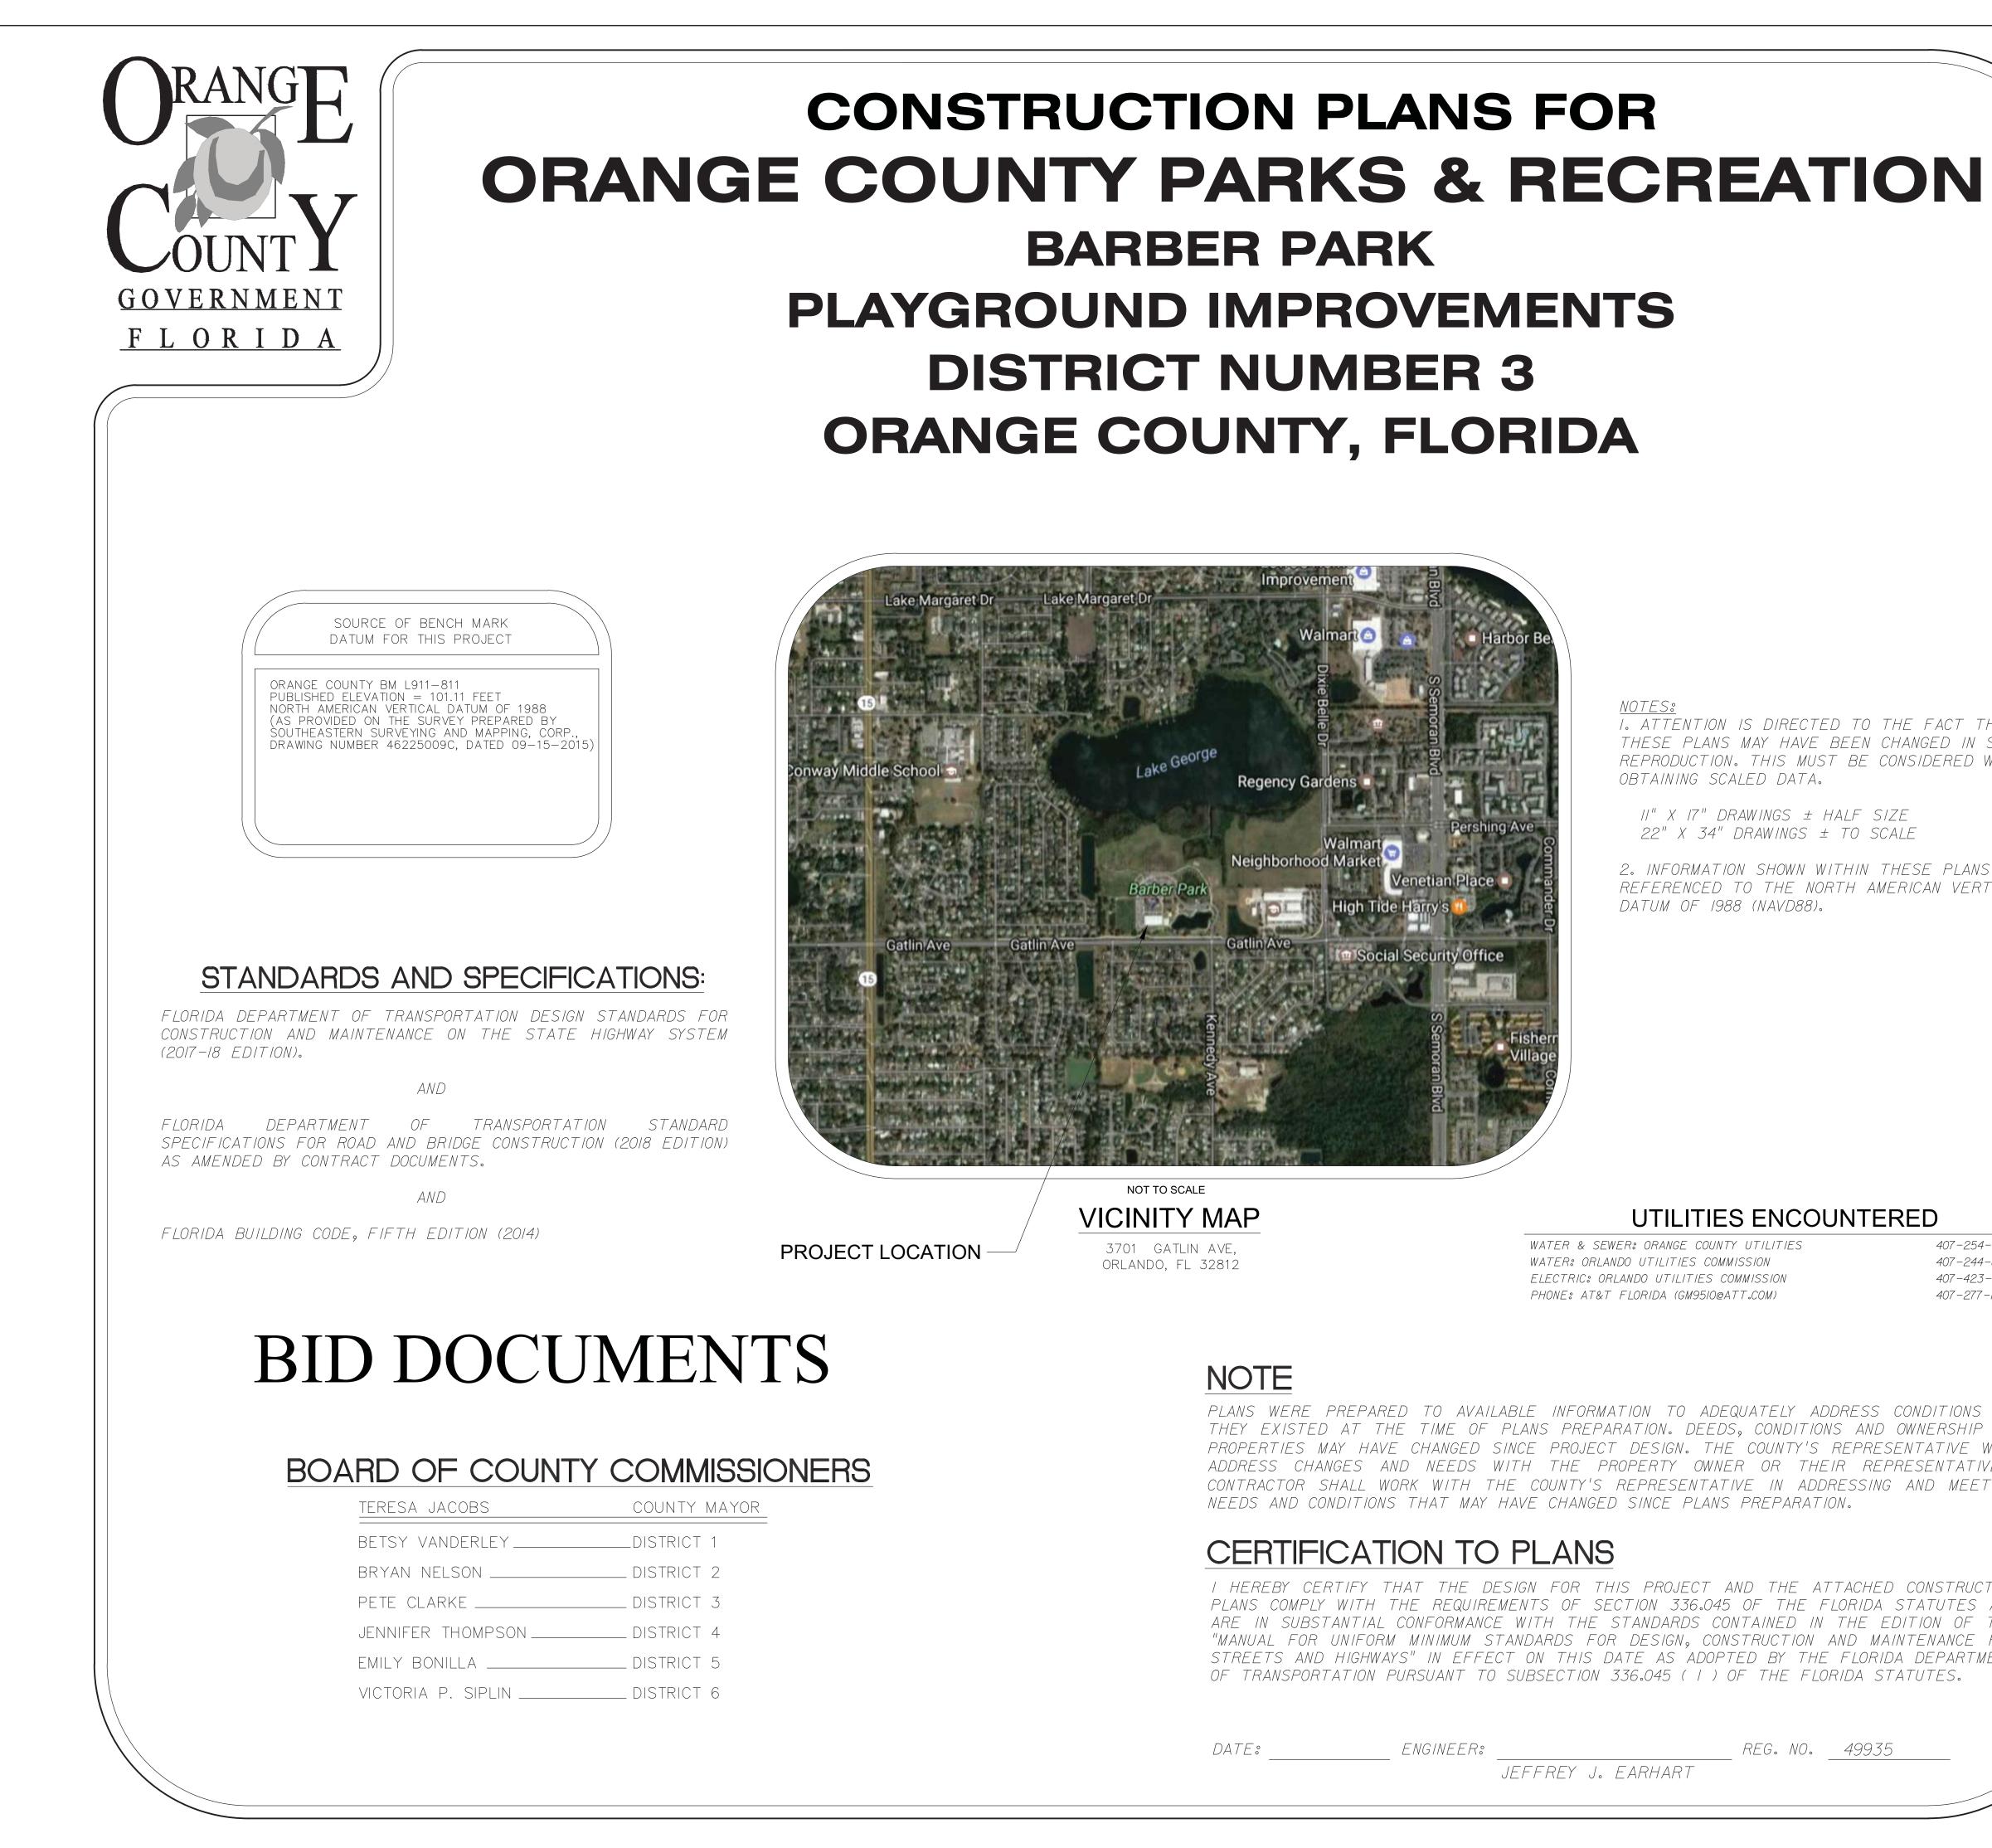

# **CONSTRUCTION PLANS FOR PLAYGROUND IMPROVEMENTS ORANGE COUNTY, FLORIDA**

ATTENTION IS DIRECTED TO THE FACT THAT HESE PLANS MAY HAVE BEEN CHANGED IN SIZE BY REPRODUCTION. THIS MUST BE CONSIDERED WHEN OBTAINING SCALED DATA.

II" X I7" DRAWINGS ± HALF SIZE 22" X 34" DRAWINGS ± TO SCALE

2. INFORMATION SHOWN WITHIN THESE PLANS ARE REFERENCED TO THE NORTH AMERICAN VERTICAL DATUM OF 1988 (NAVD88).

UTILITIES ENCOUNTERED

WATER & SEWER: ORANGE COUNTY UTILITIES WATER: ORLANDO UTILITIES COMMISSION ELECTRIC: ORLANDO UTILITIES COMMISSION PHONE: AT&T FLORIDA (GM9510@ATT.COM)