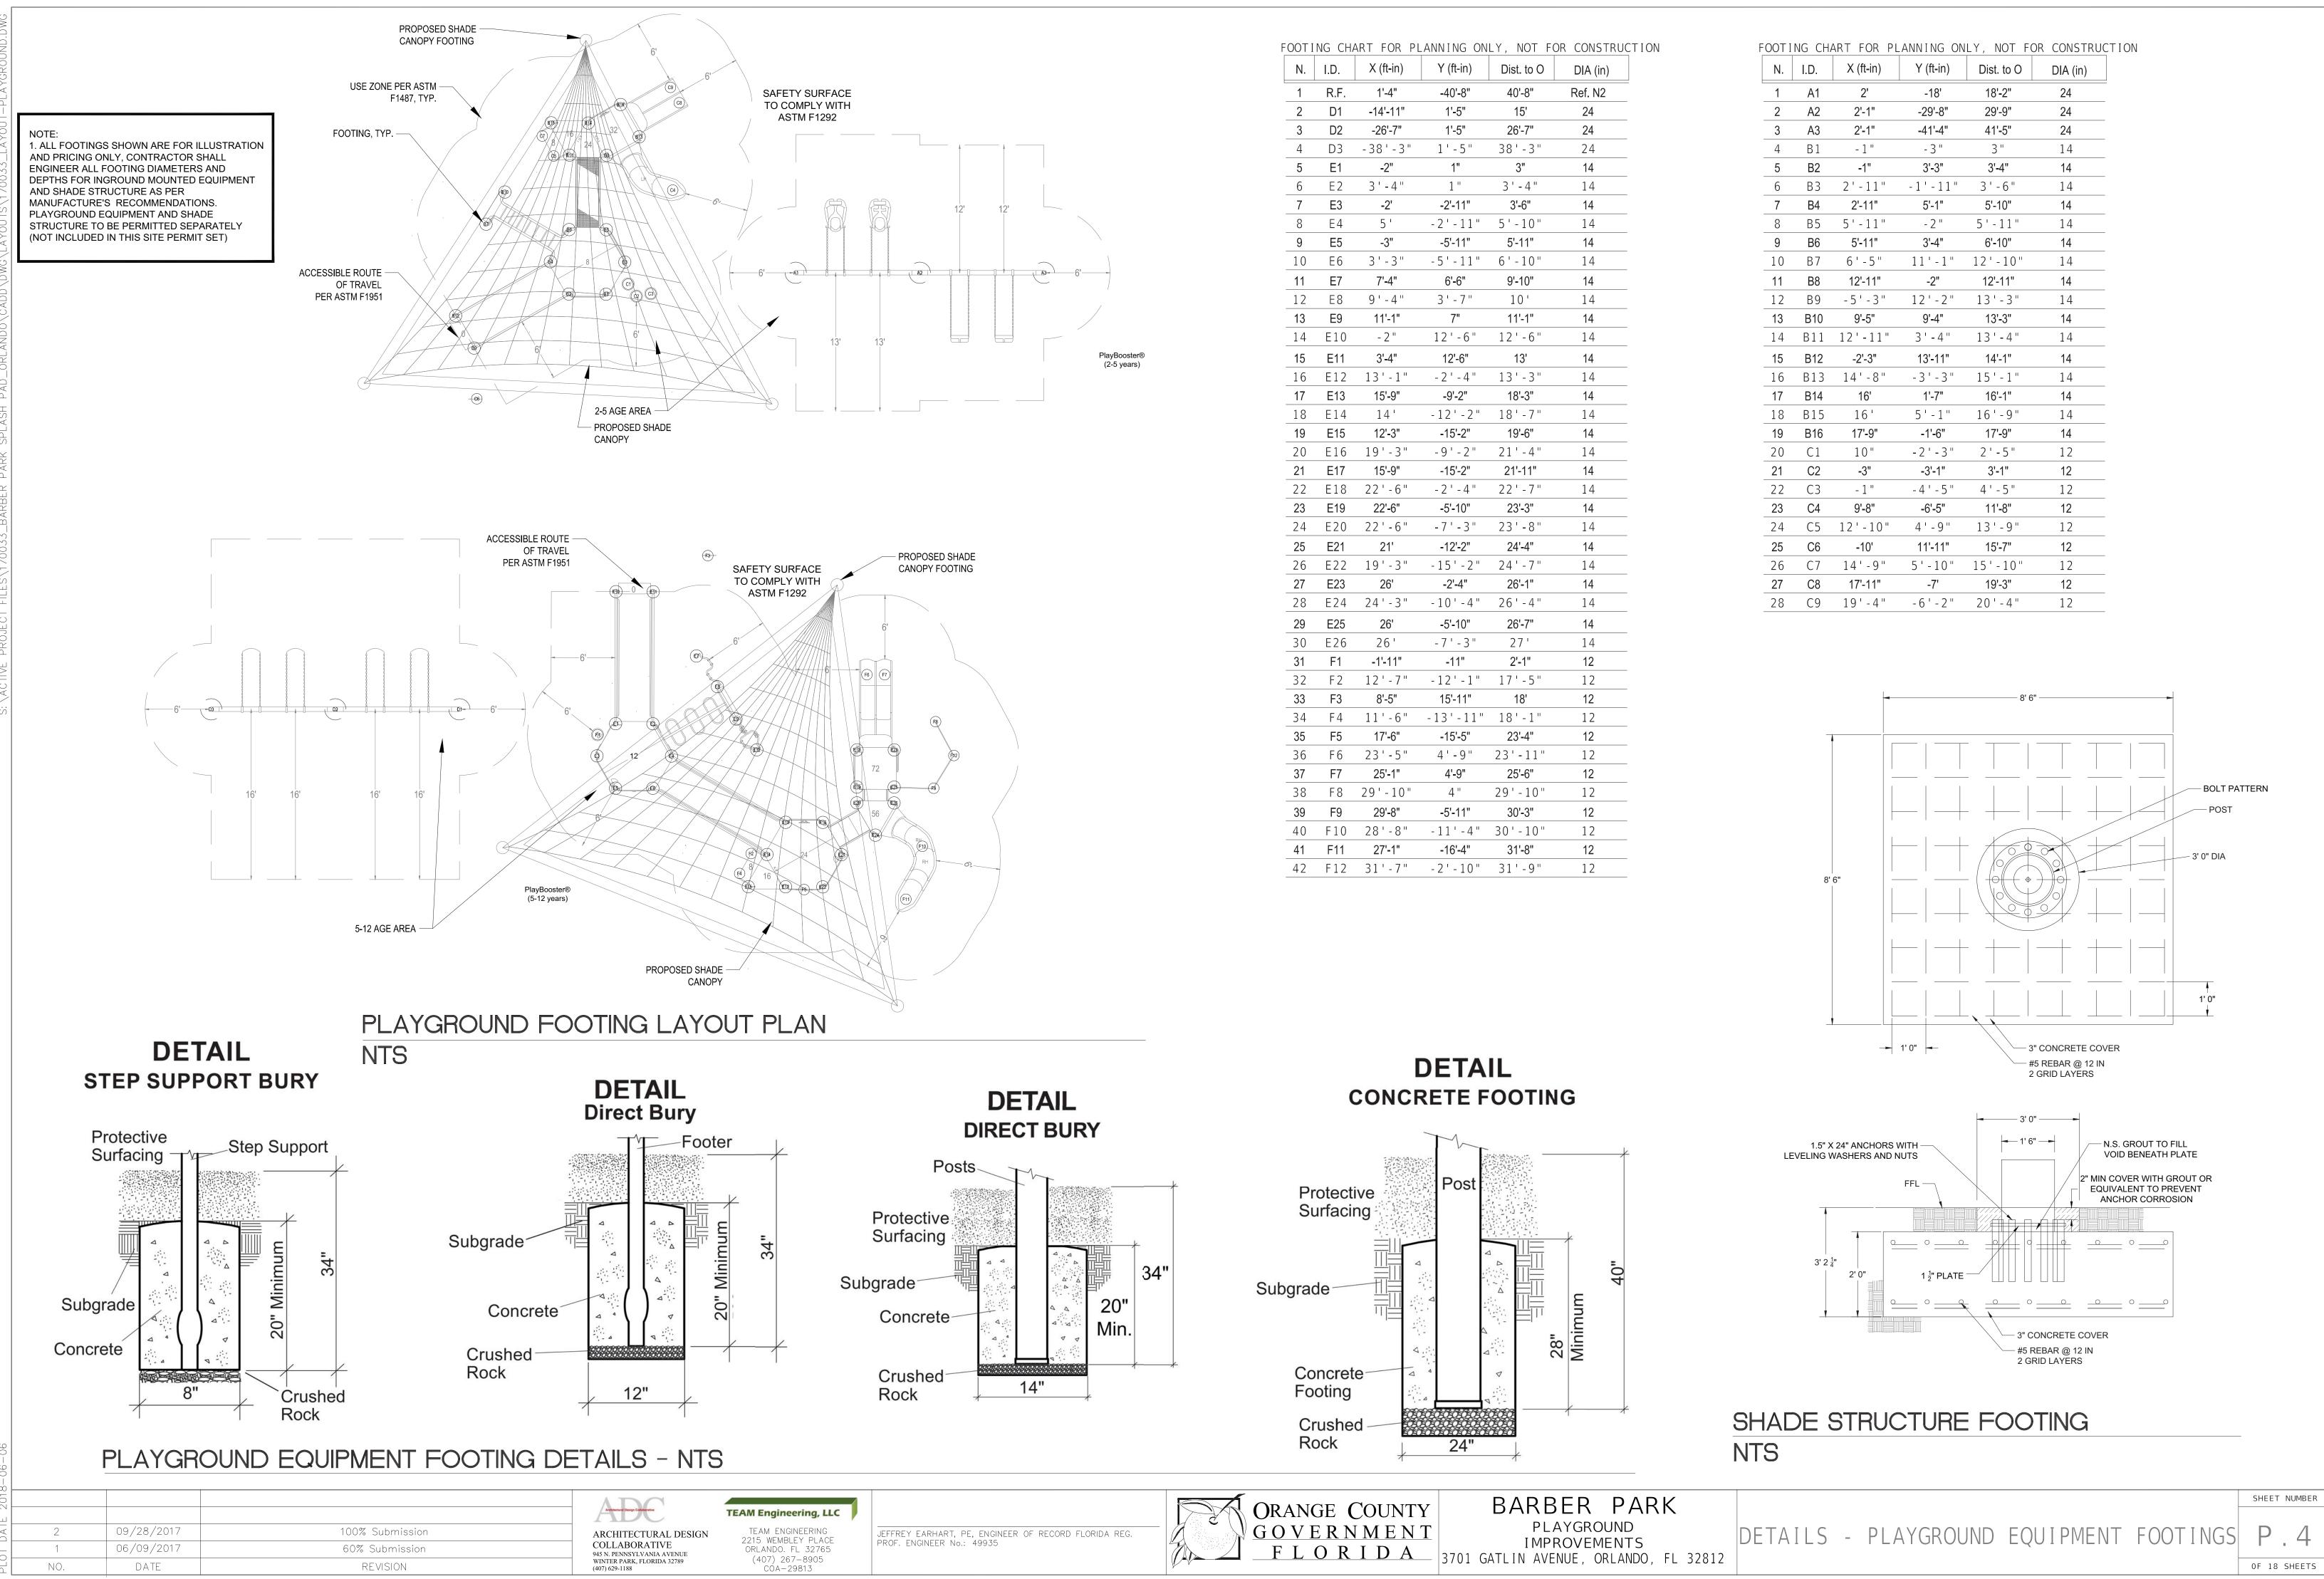

## **GENERAL NOTES:**

1. EQUIPMENT LOCATION TO BE FIELD VERIFIED PRIOR TO CONSTRUCTION 2. BASE MUST EXHIBIT POSITIVE DRAINAGE IN ALL AREAS

32

100% Submission

60% Submission

REVISION

NOT FOR CONSTRUCTION <u>SCALE: 1/16" = 1'</u>

09/28/2017

06/09/2017

DATE

E S

2

1

NO.

| FOOTI | NG CH | ART FOR PI | ANNING ON   | LY, NOT F  | OR CONSTR |
|-------|-------|------------|-------------|------------|-----------|
| N.    | I.D.  | X (ft-in)  | Y (ft-in)   | Dist. to O | DIA (in)  |
| 1     | R.F.  | 1'-4"      | -40'-8"     | 40'-8"     | Ref. N2   |
| 2     | D1    | -14'-11"   | 1'-5"       | 15'        | 24        |
| 3     | D2    | -26'-7"    | 1'-5"       | 26'-7"     | 24        |
| 4     | D3    | -38'-3"    | 1'-5"       | 38'-3"     | 24        |
| 5     | E1    | -2"        | 1"          | 3"         | 14        |
| 6     | E2    | 3 ' - 4 "  | 1 "         | 3 ' - 4 "  | 14        |
| 7     | E3    | -2'        | -2'-11"     | 3'-6"      | 14        |
| 8     | E4    | 5 '        | -2'-11"     | 5'-10"     | 14        |
| 9     | E5    | -3"        | -5'-11"     | 5'-11"     | 14        |
| 10    | E6    | 3'-3"      | -5'-11"     | 6'-10"     | 14        |
| 11    | E7    | 7'-4"      | 6'-6"       | 9'-10"     | 14        |
| 12    | E8    | 9 ' - 4 '' | 3'-7"       | 10'        | 14        |
| 13    | E9    | 11'-1"     | 7"          | 11'-1"     | 14        |
| 14    | E10   | - 2 "      | 12'-6"      | 12'-6"     | 14        |
| 15    | E11   | 3'-4"      | 12'-6"      | 13'        | 14        |
| 16    | E12   | 13'-1"     | - 2 ' - 4 " | 13'-3"     | 14        |
| 17    | E13   | 15'-9"     | -9'-2"      | 18'-3"     | 14        |
| 18    | E14   | 14 '       | -12'-2"     | 18'-7"     | 14        |
| 19    | E15   | 12'-3"     | -15'-2"     | 19'-6"     | 14        |
| 20    | E16   | 19'-3"     | -9'-2"      | 21'-4"     | 14        |
| 21    | E17   | 15'-9"     | -15'-2"     | 21'-11"    | 14        |
| 22    | E18   | 22'-6"     | -2'-4"      | 22'-7"     | 14        |
| 23    | E19   | 22'-6"     | -5'-10"     | 23'-3"     | 14        |
| 24    | E20   | 22'-6"     | -7'-3"      | 23'-8"     | 14        |
| 25    | E21   | 21'        | -12'-2"     | 24'-4"     | 14        |
| 26    | E22   | 19'-3"     | -15'-2"     | 24'-7"     | 14        |
| 27    | E23   | 26'        | -2'-4"      | 26'-1"     | 14        |
| 28    | E24   | 24'-3"     | -10'-4"     | 26'-4"     | 14        |
| 29    | E25   | 26'        | -5'-10"     | 26'-7"     | 14        |
| 30    | E26   | 26 '       | -7'-3"      | 27'        | 14        |
| 31    | F1    | -1'-11"    | -11"        | 2'-1"      | 12        |
| 32    | F 2   | 12'-7"     | -12'-1"     | 17'-5"     | 12        |
| 33    | F3    | 8'-5"      | 15'-11"     | 18'        | 12        |
| 34    | F 4   | 11'-6"     | -13'-11"    | 18'-1"     | 12        |
| 35    | F5    | 17'-6"     | -15'-5"     | 23'-4"     | 12        |
| 36    | F6    | 23'-5"     | 4'-9"       | 23'-11"    | 12        |
| 37    | F7    | 25'-1"     | 4'-9"       | 25'-6"     | 12        |
| 38    | F8    | 29'-10"    | 4 "         | 29'-10"    | 12        |
| 39    | F9    | 29'-8"     | -5'-11"     | 30'-3"     | 12        |
| 40    | F10   | 28'-8"     | -11'-4"     | 30'-10"    | 12        |
| 41    | F11   | 27'-1"     | -16'-4"     | 31'-8"     | 12        |
| 42    | F12   | 31'-7"     | -2'-10"     | 31'-9"     | 12        |
|       |       |            |             |            |           |

| 1  | A1  | 2'      | -18'      | 18'-2"     | 24 |
|----|-----|---------|-----------|------------|----|
| 2  | A2  | 2'-1"   | -29'-8"   | 29'-9"     | 24 |
| 3  | A3  | 2'-1"   | -41'-4"   | 41'-5"     | 24 |
| 4  | B1  | - 1 "   | - 3 "     | 3 "        | 14 |
| 5  | B2  | -1"     | 3'-3"     | 3'-4"      | 14 |
| 6  | B3  | 2'-11"  | -1'-11"   | 3'-6"      | 14 |
| 7  | B4  | 2'-11"  | 5'-1"     | 5'-10"     | 14 |
| 8  | B5  | 5'-11"  | - 2 "     | 5 ' - 11 " | 14 |
| 9  | B6  | 5'-11"  | 3'-4"     | 6'-10"     | 14 |
| 10 | Β7  | 6'-5"   | 11'-1"    | 12'-10"    | 14 |
| 11 | B8  | 12'-11" | -2"       | 12'-11"    | 14 |
| 12 | В9  | -5'-3"  | 12'-2"    | 13'-3"     | 14 |
| 13 | B10 | 9'-5"   | 9'-4"     | 13'-3"     | 14 |
| 14 | B11 | 12'-11" | 3'-4"     | 13'-4"     | 14 |
| 15 | B12 | -2'-3"  | 13'-11"   | 14'-1"     | 14 |
| 16 | B13 | 14'-8"  | -3'-3"    | 15'-1"     | 14 |
| 17 | B14 | 16'     | 1'-7"     | 16'-1"     | 14 |
| 18 | B15 | 16'     | 5'-1"     | 16'-9"     | 14 |
| 19 | B16 | 17'-9"  | -1'-6"    | 17'-9"     | 14 |
| 20 | C1  | 10"     | -2'-3"    | 2 ' - 5 "  | 12 |
| 21 | C2  | -3"     | -3'-1"    | 3'-1"      | 12 |
| 22 | С3  | - 1 "   | -4'-5"    | 4 ' - 5 "  | 12 |
| 23 | C4  | 9'-8"   | -6'-5"    | 11'-8"     | 12 |
| 24 | C5  | 12'-10" | 4 ' - 9 " | 13'-9"     | 12 |
| 25 | C6  | -10'    | 11'-11"   | 15'-7"     | 12 |
| 26 | С7  | 14'-9"  | 5'-10"    | 15'-10"    | 12 |
| 27 | C8  | 17'-11" | -7'       | 19'-3"     | 12 |
| 28 | С9  | 19'-4"  | -6'-2"    | 20'-4"     | 12 |
|    |     |         |           |            |    |