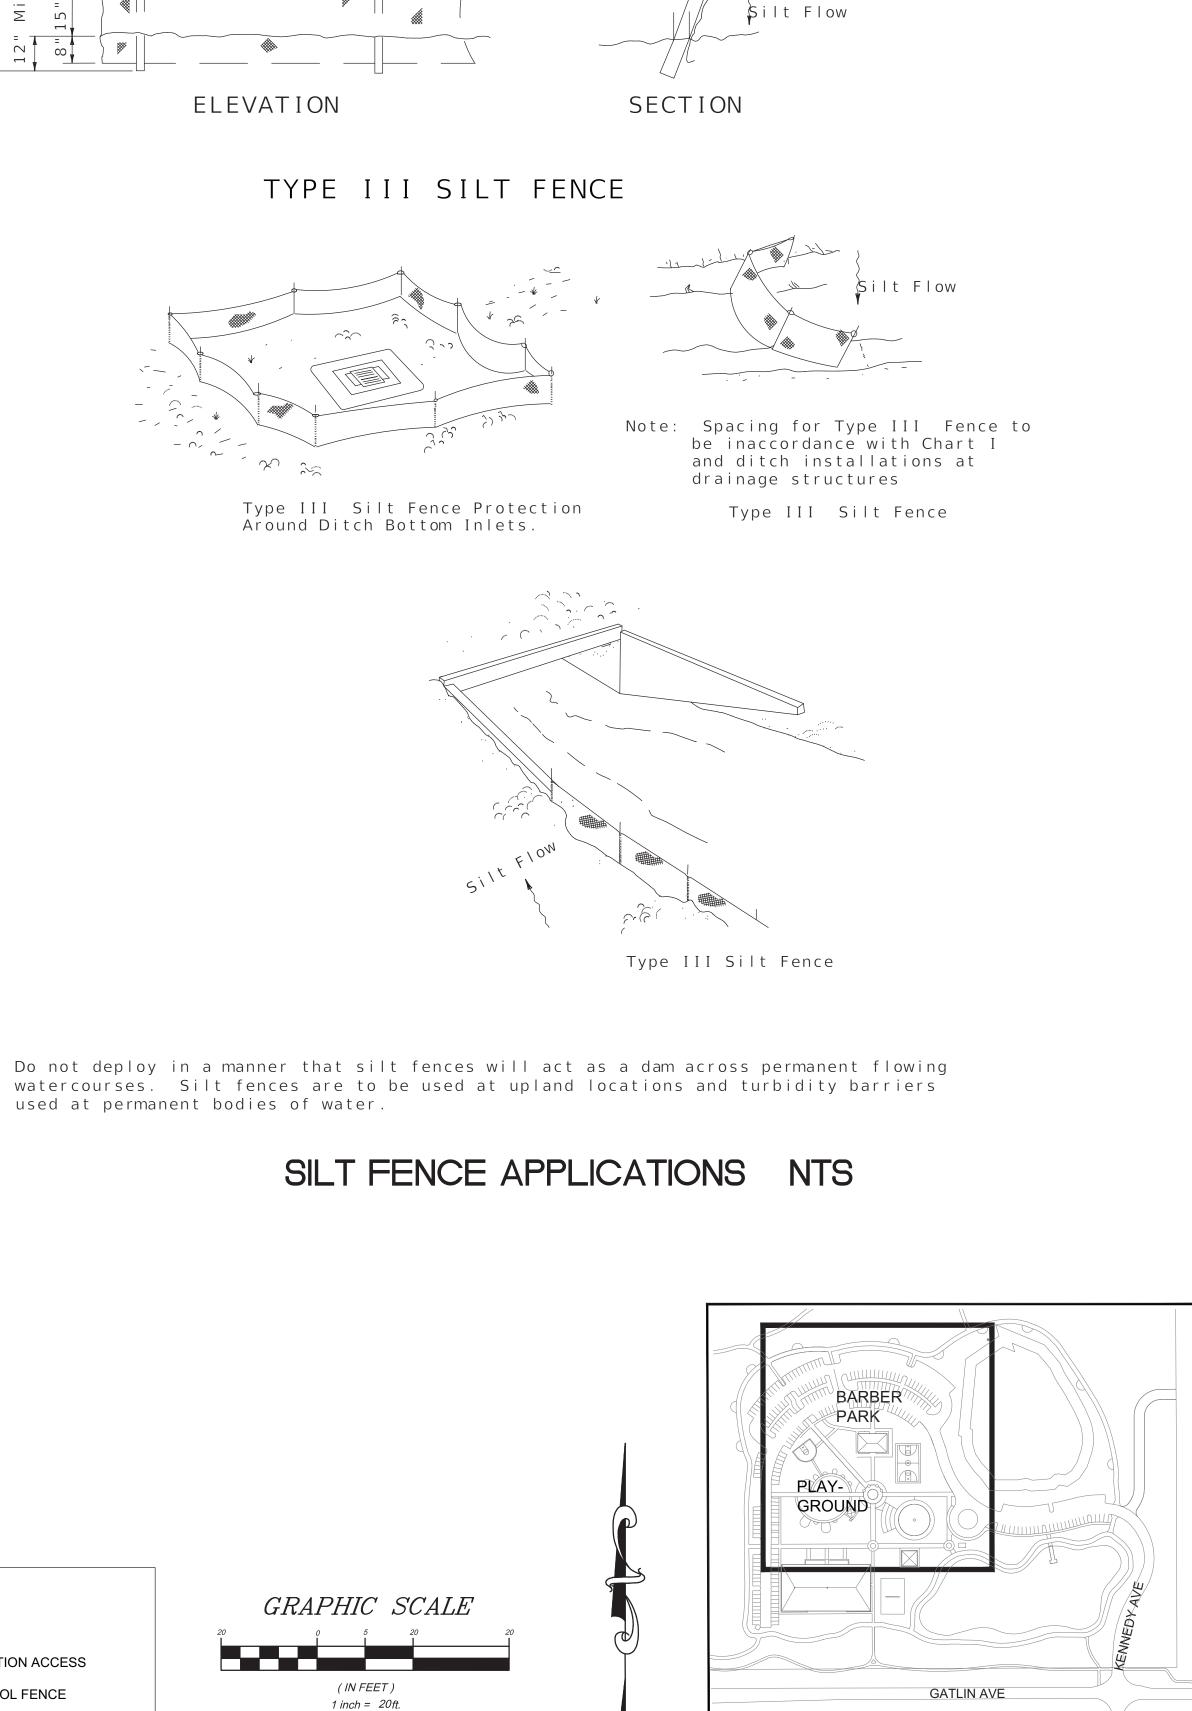

37. CITY OF ORLANDO'S GUIDELINES FOR EROSION SEDIMENT CONTROL (A.K.A. THE BLUE SHEET) WILL SERVE AS A GUIDE FOR THE IMPLEMENTATION OF EROSION SEDIMENT CONTROL MEASURES. THE BLUE SHEET CAN BE FOUND ON THE CITY OF ORLANDO WEBSITE.

Optional Post Positions

اب -اب - Filter Fabric (In

Conformance With  $\frac{1}{\omega}$ Sec. 985 FDOT Spec.

**#** 

Principle Post Position (Canted 20° Toward Flow)

— Filter Fabric

CONSTRUCTION ACCESS

I Engineering, LLC