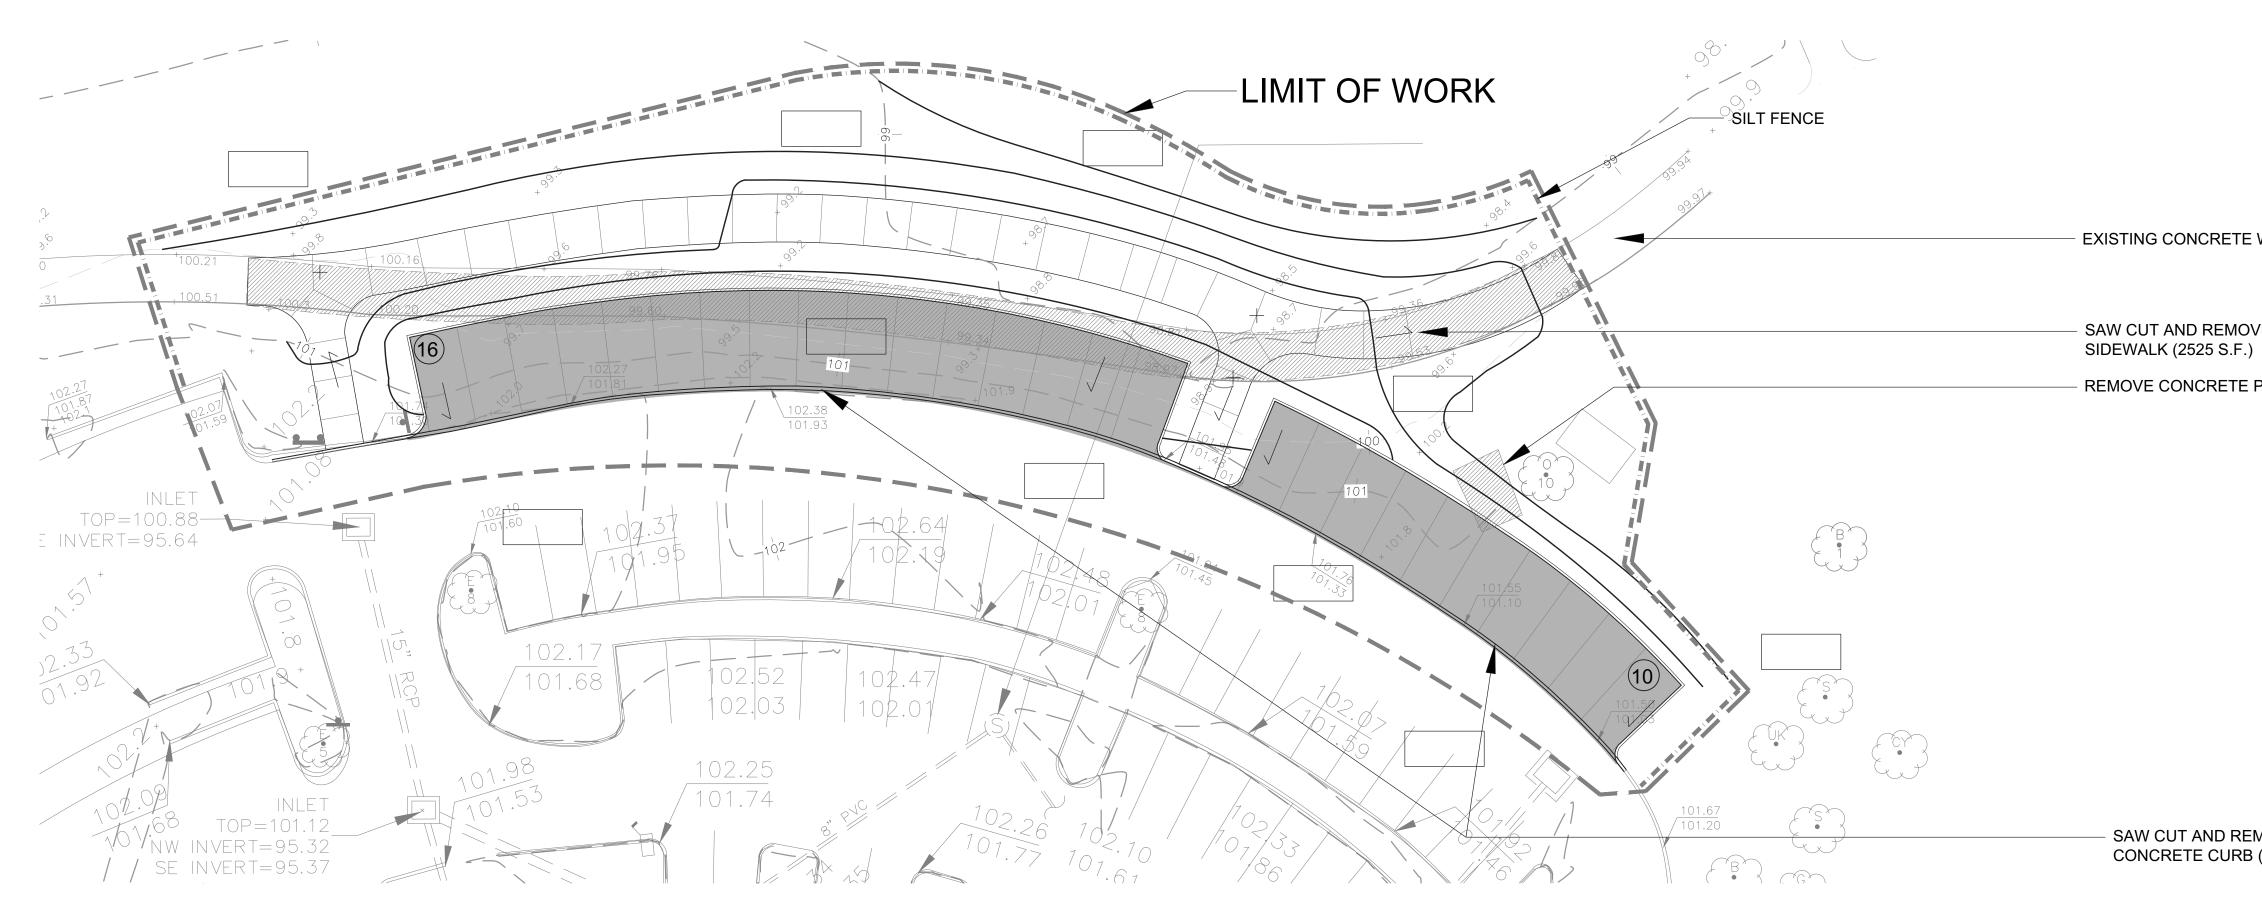

## DEMOLITION PLAN **KEYED NOTES**

CONTRACTOR SHALL OBTAIN ADVANCE APPROVAL FROM PROJECT ENGINEERS FOR DIMENSIONS AND LIMITS OF DEMOLITION WORKS.

WHERE EXISTING PAVEMENT, CURB OR CONCRETE SLAB IS TO REMAIN, MAKE STRAIGHT SAW CUT INTO THE EXISTING STRUCTURE TO PROVIDE A CLEAN BREAK PRIOR TO REMOVAL.

REMOVE ALL DEBRIS FROM SITE IN ACCORDANCE WITH COUNTY'S STANDARD SPECIFICATIONS REQUIREMENTS FOR WASTE MATERIAL DISPOSAL.

CONTRACTOR SHALL IMMEDIATELY REPAIR ANY DAMAGE TO EXISTING STRUCTURES MADE DURING DEMOLITION. DAMAGED ITEMS SHALL BE RESTORED OR REBUILT.

CLEAR GRASS AREA NEEDED FOR CONSTRUCTION AND RESOD DISTURBED AREAS

NOTE: ALL DEMOLITION WORK SHOWN ON THIS SHEET TO BE INCLUDED IN ADDITIVE ITEM 1

- SAW CUT AND REMOVE TYPE D CONCRETE CURB (305 L.F.)

GRAPHIC SCALE

DEMOLITION PLAN - PARKING AREA ADDITIVE ONE

- EXISTING CONCRETE WALKWAY TO REMAIN

SAW CUT AND REMOVE EXISTING 10 FT. WIDE CONCRETE - REMOVE CONCRETE PAD (140 S.F.)

|     |            |                 | Attactor                                     |
|-----|------------|-----------------|----------------------------------------------|
| 2   | 09/28/2017 | 100% Submission | ARCHITECTURAL DESIGN                         |
| 1   | 06/09/2017 | 60% Submission  | COLLABORATIVE<br>945 N. PENNSYLVANIA AVENUE  |
| NO. | DATE       | REVISION        | WINTER PARK, FLORIDA 32789<br>(407) 629-1188 |