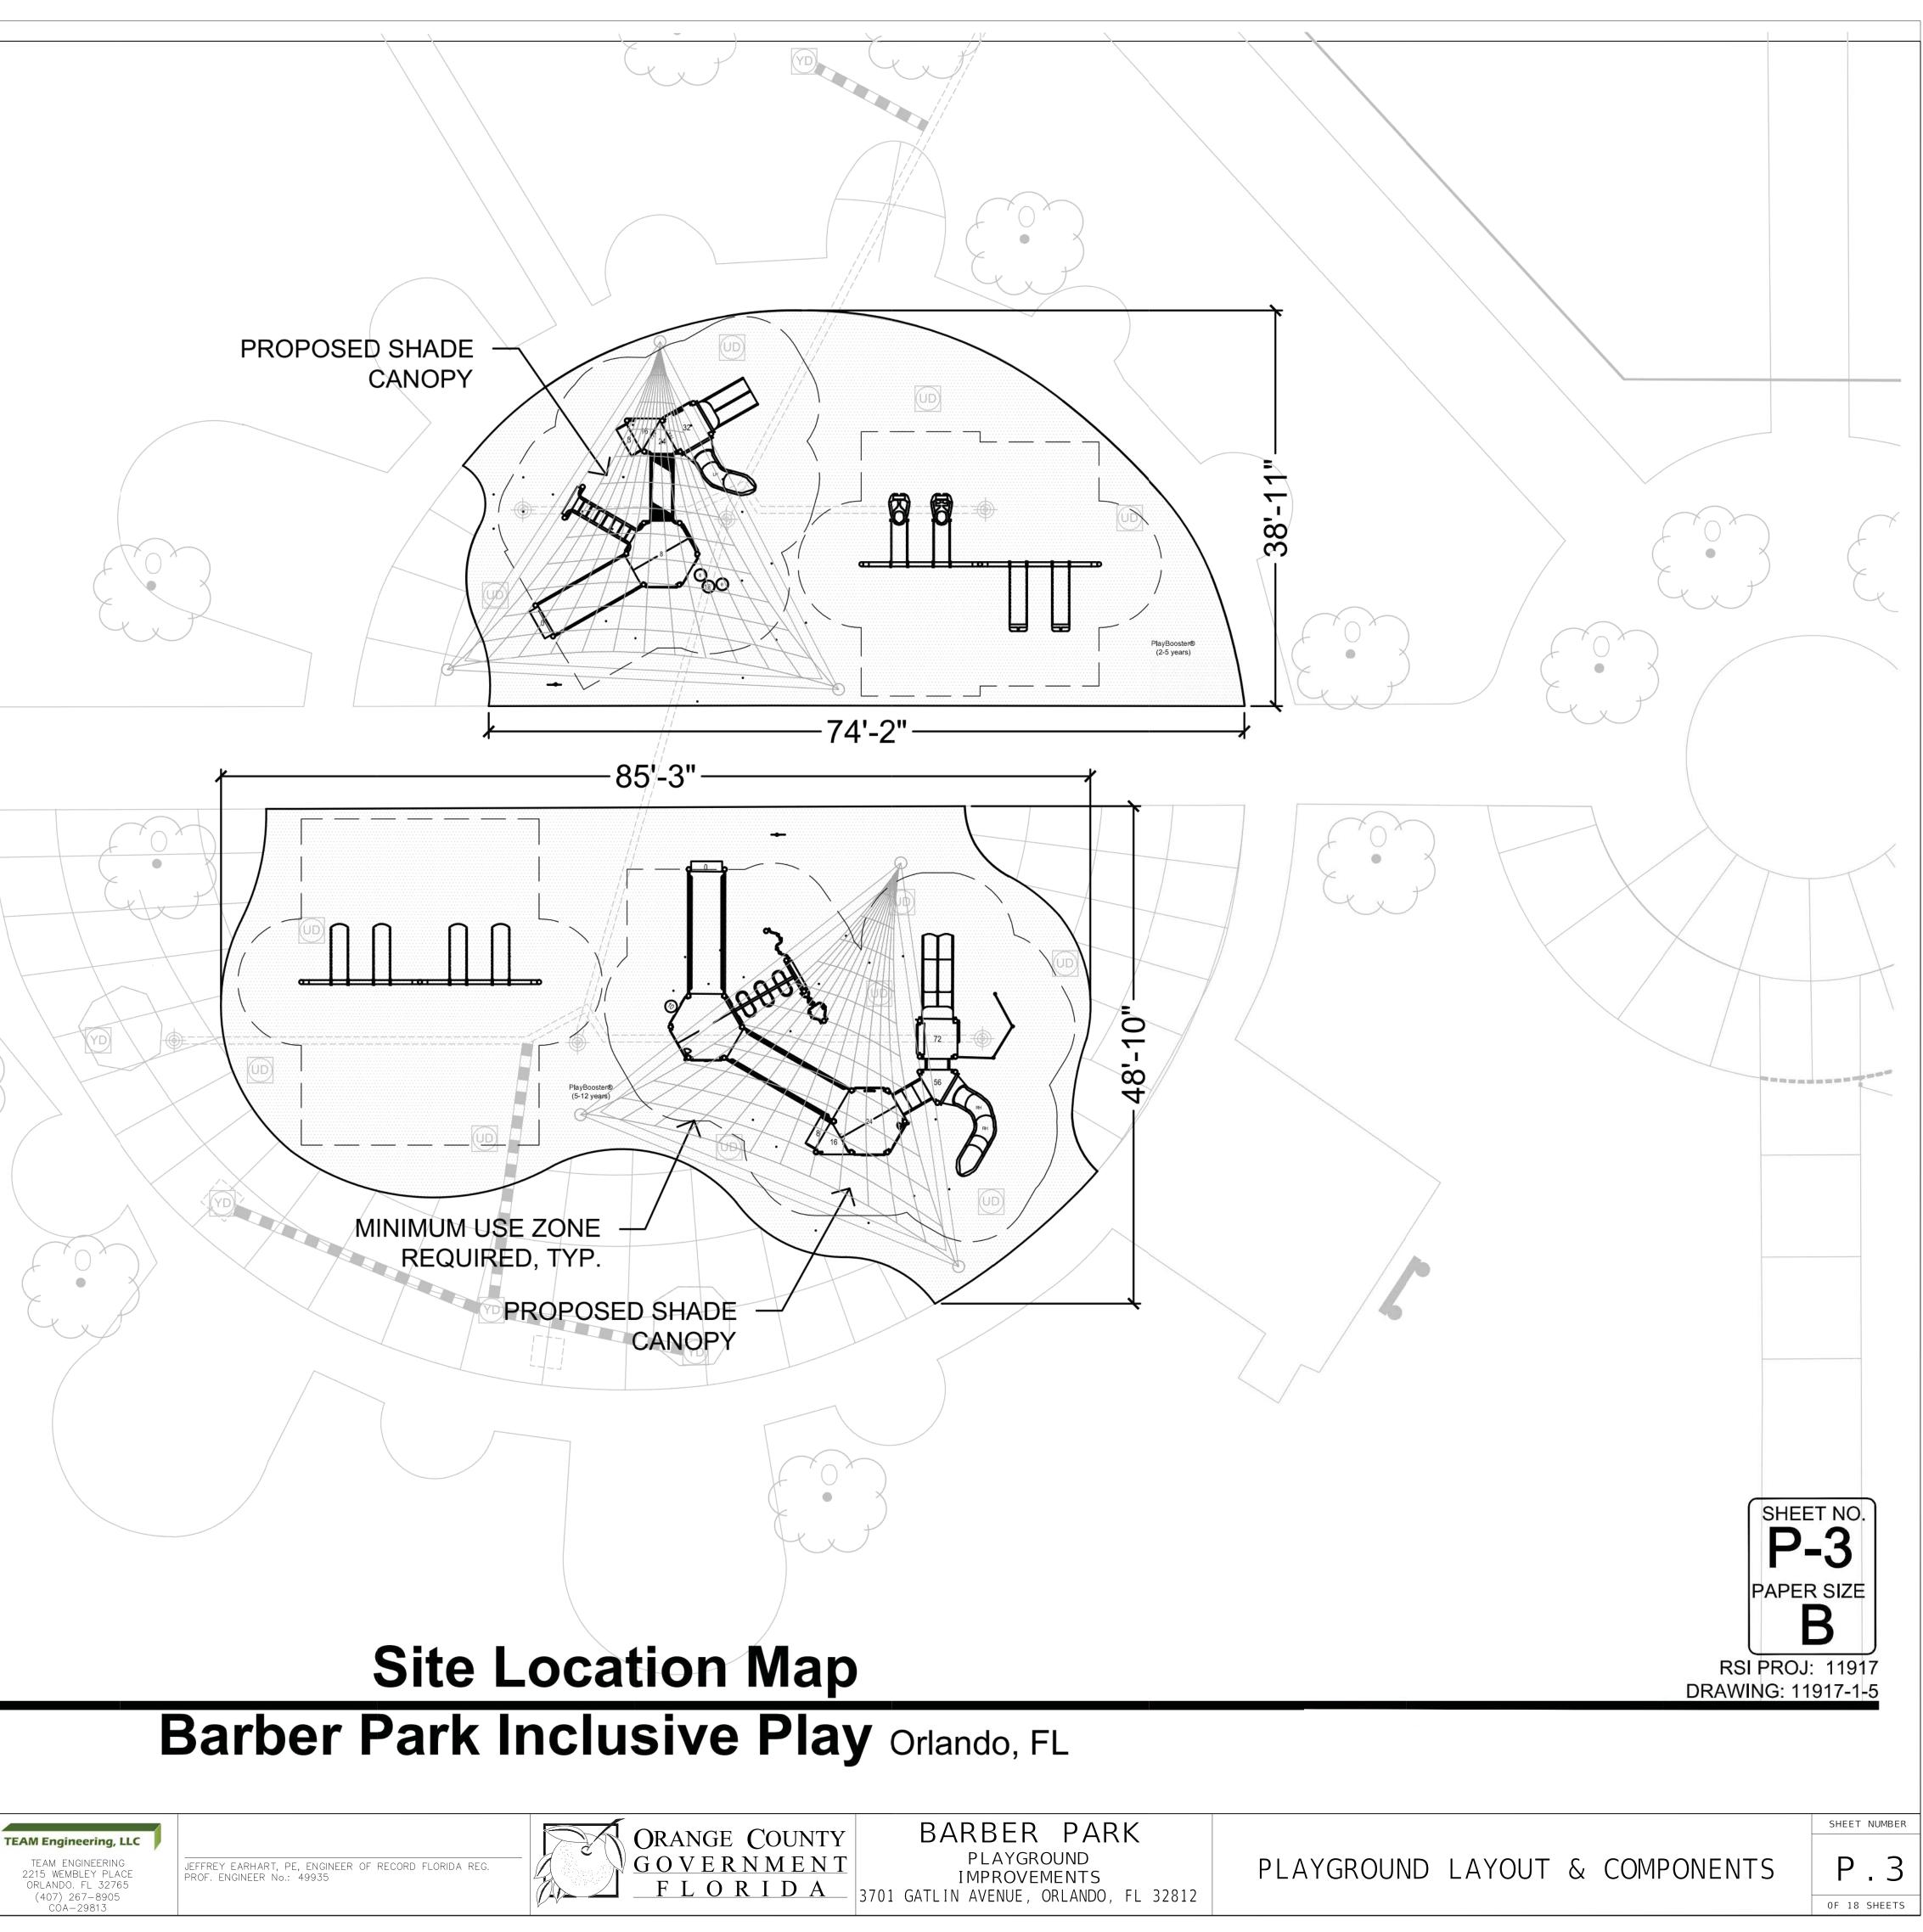

DATE

2-5 AGE AREA

TEAM Engineering, LLC

COLLABORATIVE

(407) 629-1188

945 N. PENNSYLVANIA AVENU WINTER PARK, FLORIDA 32789

SITE PLAN INFORMATION SHOWN FOR **REFERENCE ONLY. NOT PART OF THIS SURFACING 2-5 AGE AREA** 

2390 SF POURED-IN-PLACE 8' FALL HEIGHT **SURFACING 5-12 AGE AREA** 3125 SF POURED-IN-PLACE 8' FALL HEIGHT

## **GENERAL NOTES:**

1. EQUIPMENT LOCATION TO BE FIELD VERIFIED PRIOR TO CONSTRUCTION 2. BASE MUST EXHIBIT POSITIVE DRAINAGE IN ALL AREAS

32

100% Submission

60% Submission

REVISION

NOT FOR CONSTRUCTION <u>SCALE: 1/16" = 1'</u>