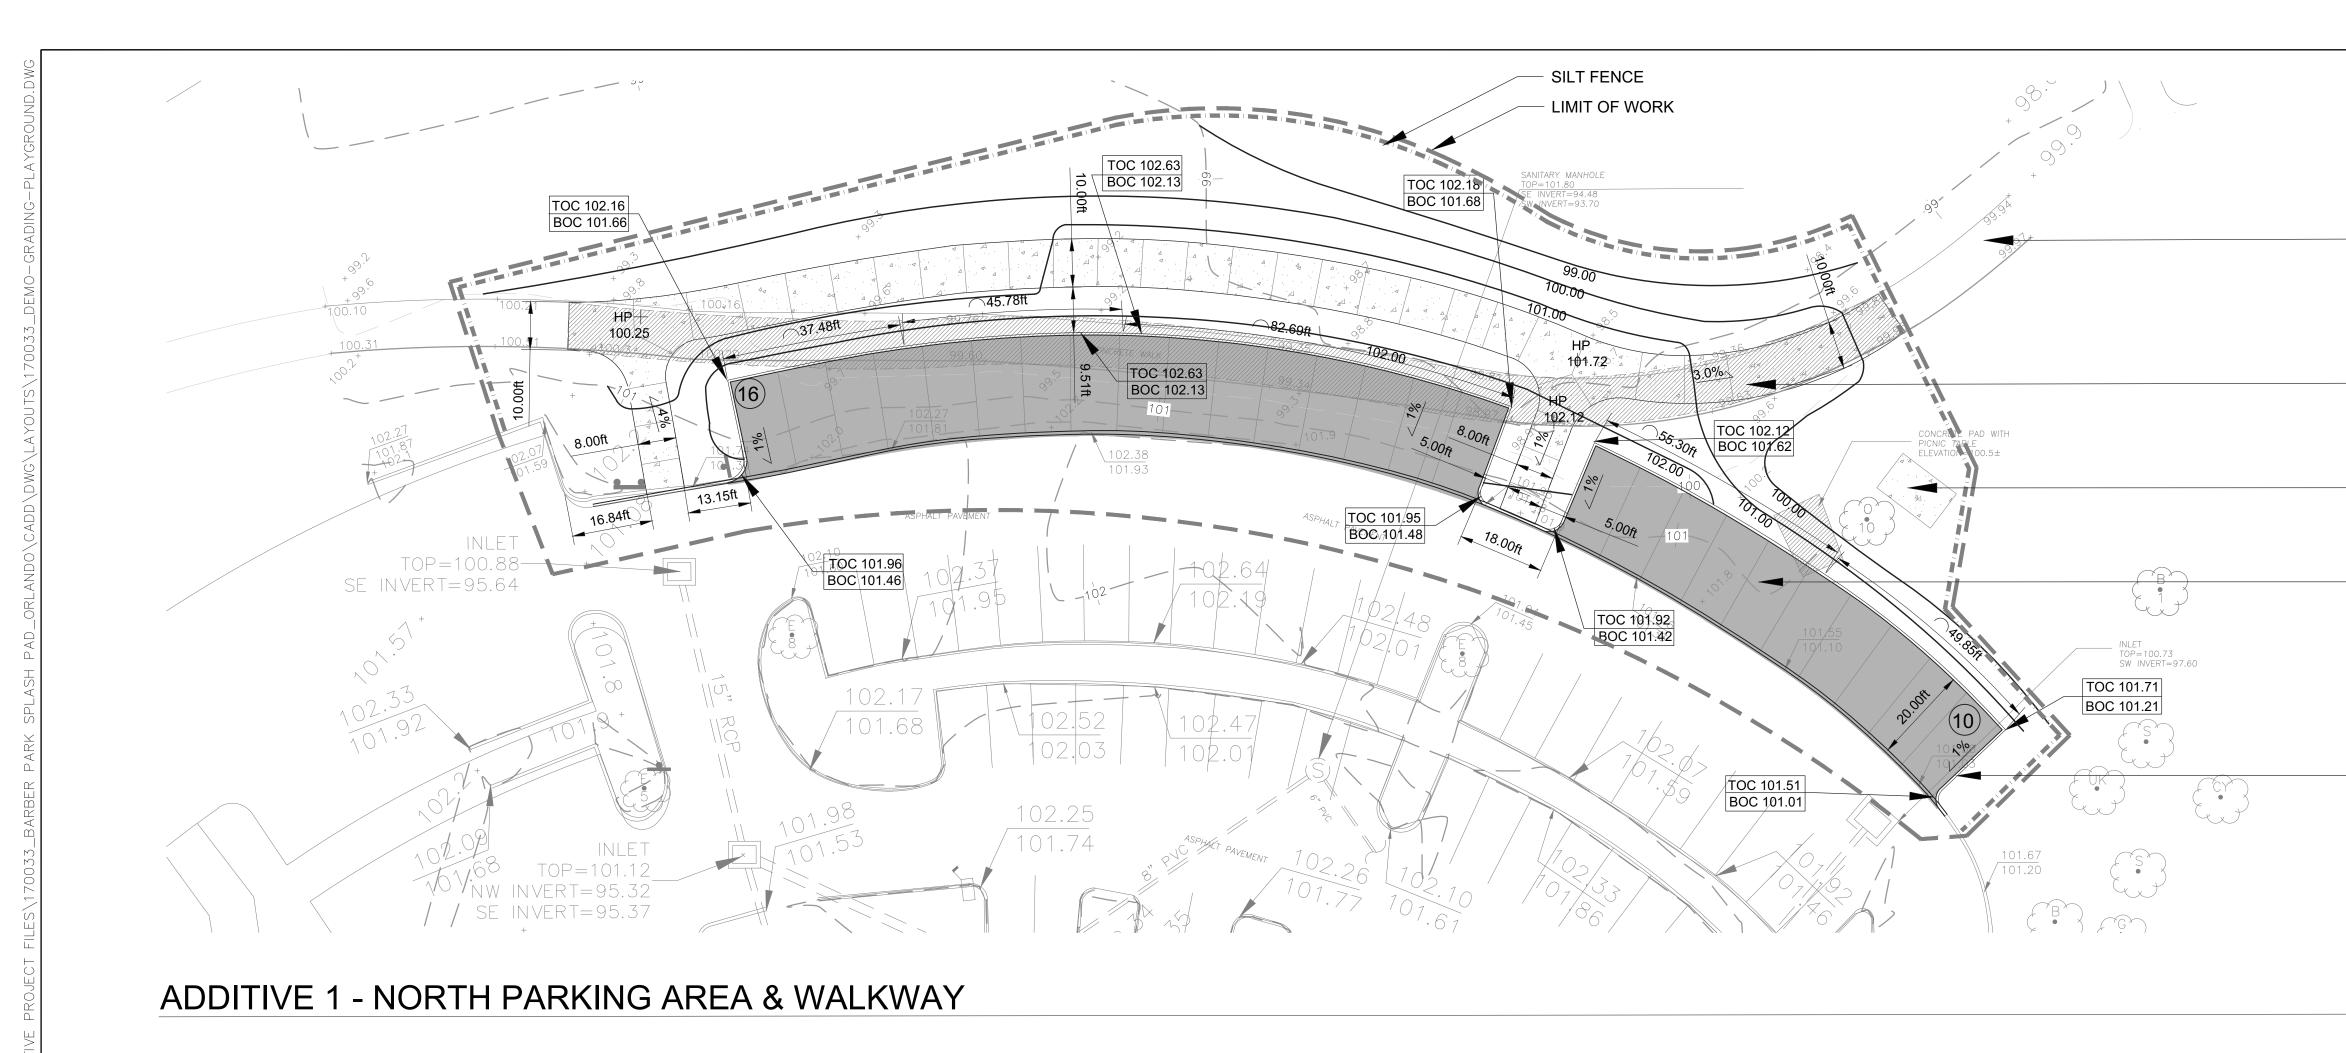

# ADDITIVE 1 - NORTH PARKING AREA & WALKWAY

|     |            |                 | ADC                                          |
|-----|------------|-----------------|----------------------------------------------|
| 2   | 09/28/2017 | 100% Submission | ARCHITECTURAL DESIGN                         |
| 1   | 06/09/2017 | 60% Submission  | COLLABORATIVE<br>945 N. PENNSYLVANIA AVENUE  |
| NO. | DATE       | REVISION        | WINTER PARK, FLORIDA 32789<br>(407) 629-1188 |

### - EXISTING CONCRETE WALKWAY TO REMAIN

CONSTRUCT CONCRETE WALKWAY 3100 SF

- CONSTRUCT 9'X14' CONCRETE PAD 126 SF. REINSTALL EXISTING PICNIC TABLE

- INSTALL ASPHALT PAVEMENT 5435 SF

- CONSTRUCT TYPE D CONCRETE CURB 405 LF

GRAPHIC SCALE 

(IN FEET) 1 inch = 20ft. Contour Interval = 1 ft.

GRADING PLAN - PARKING AREA ADDITIVE ONE

REVISION

NO.

DATE

EDPM SURFACE EDGE FLUSH WITH CONCRETE WALK, EDPM THICKNESS FOR 8' FALL HEIGHT WITH <sup>3</sup>/<sub>8"</sub> WEARING COURSE.