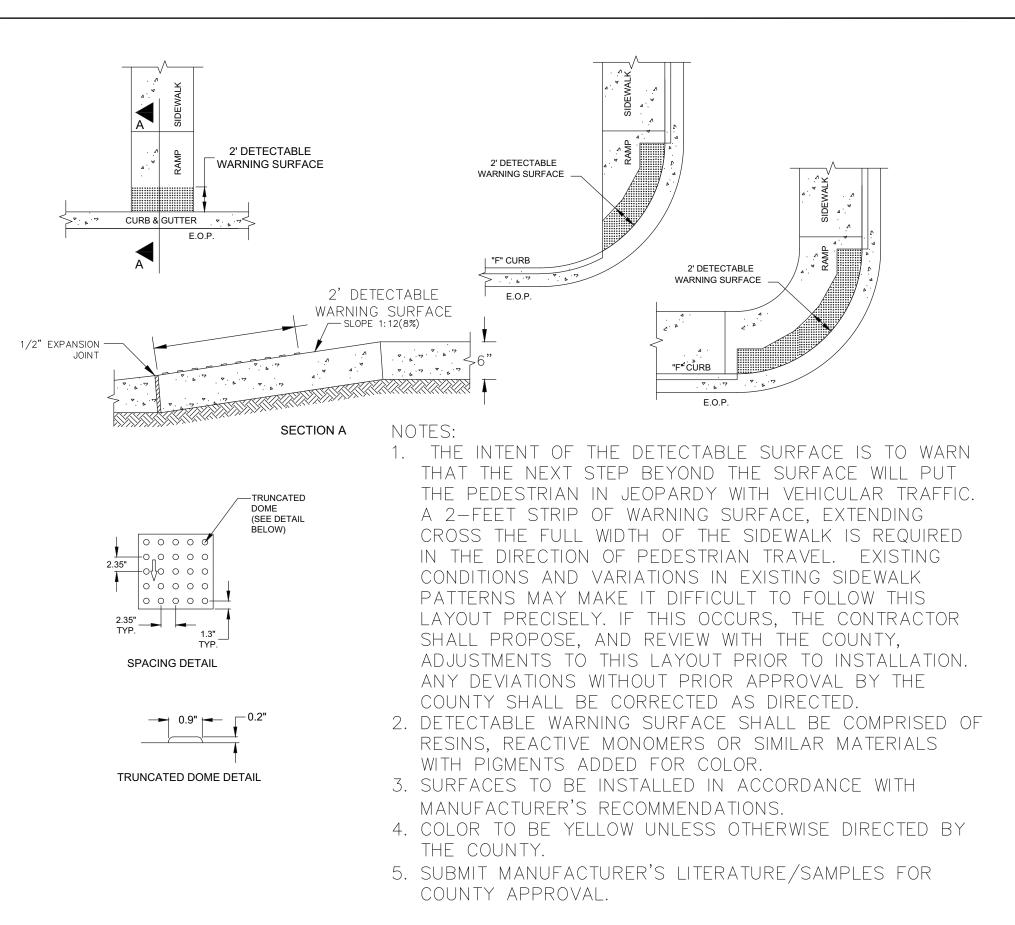

#### HANDICAP RAMP AND DETECTABLE WARNING (05) SURFACE DETAILS NTS

DETAILS - CONSTRUCTION

SHEET NUMBER

60% Submissior

REVISION

1

NO.

06/09/2017