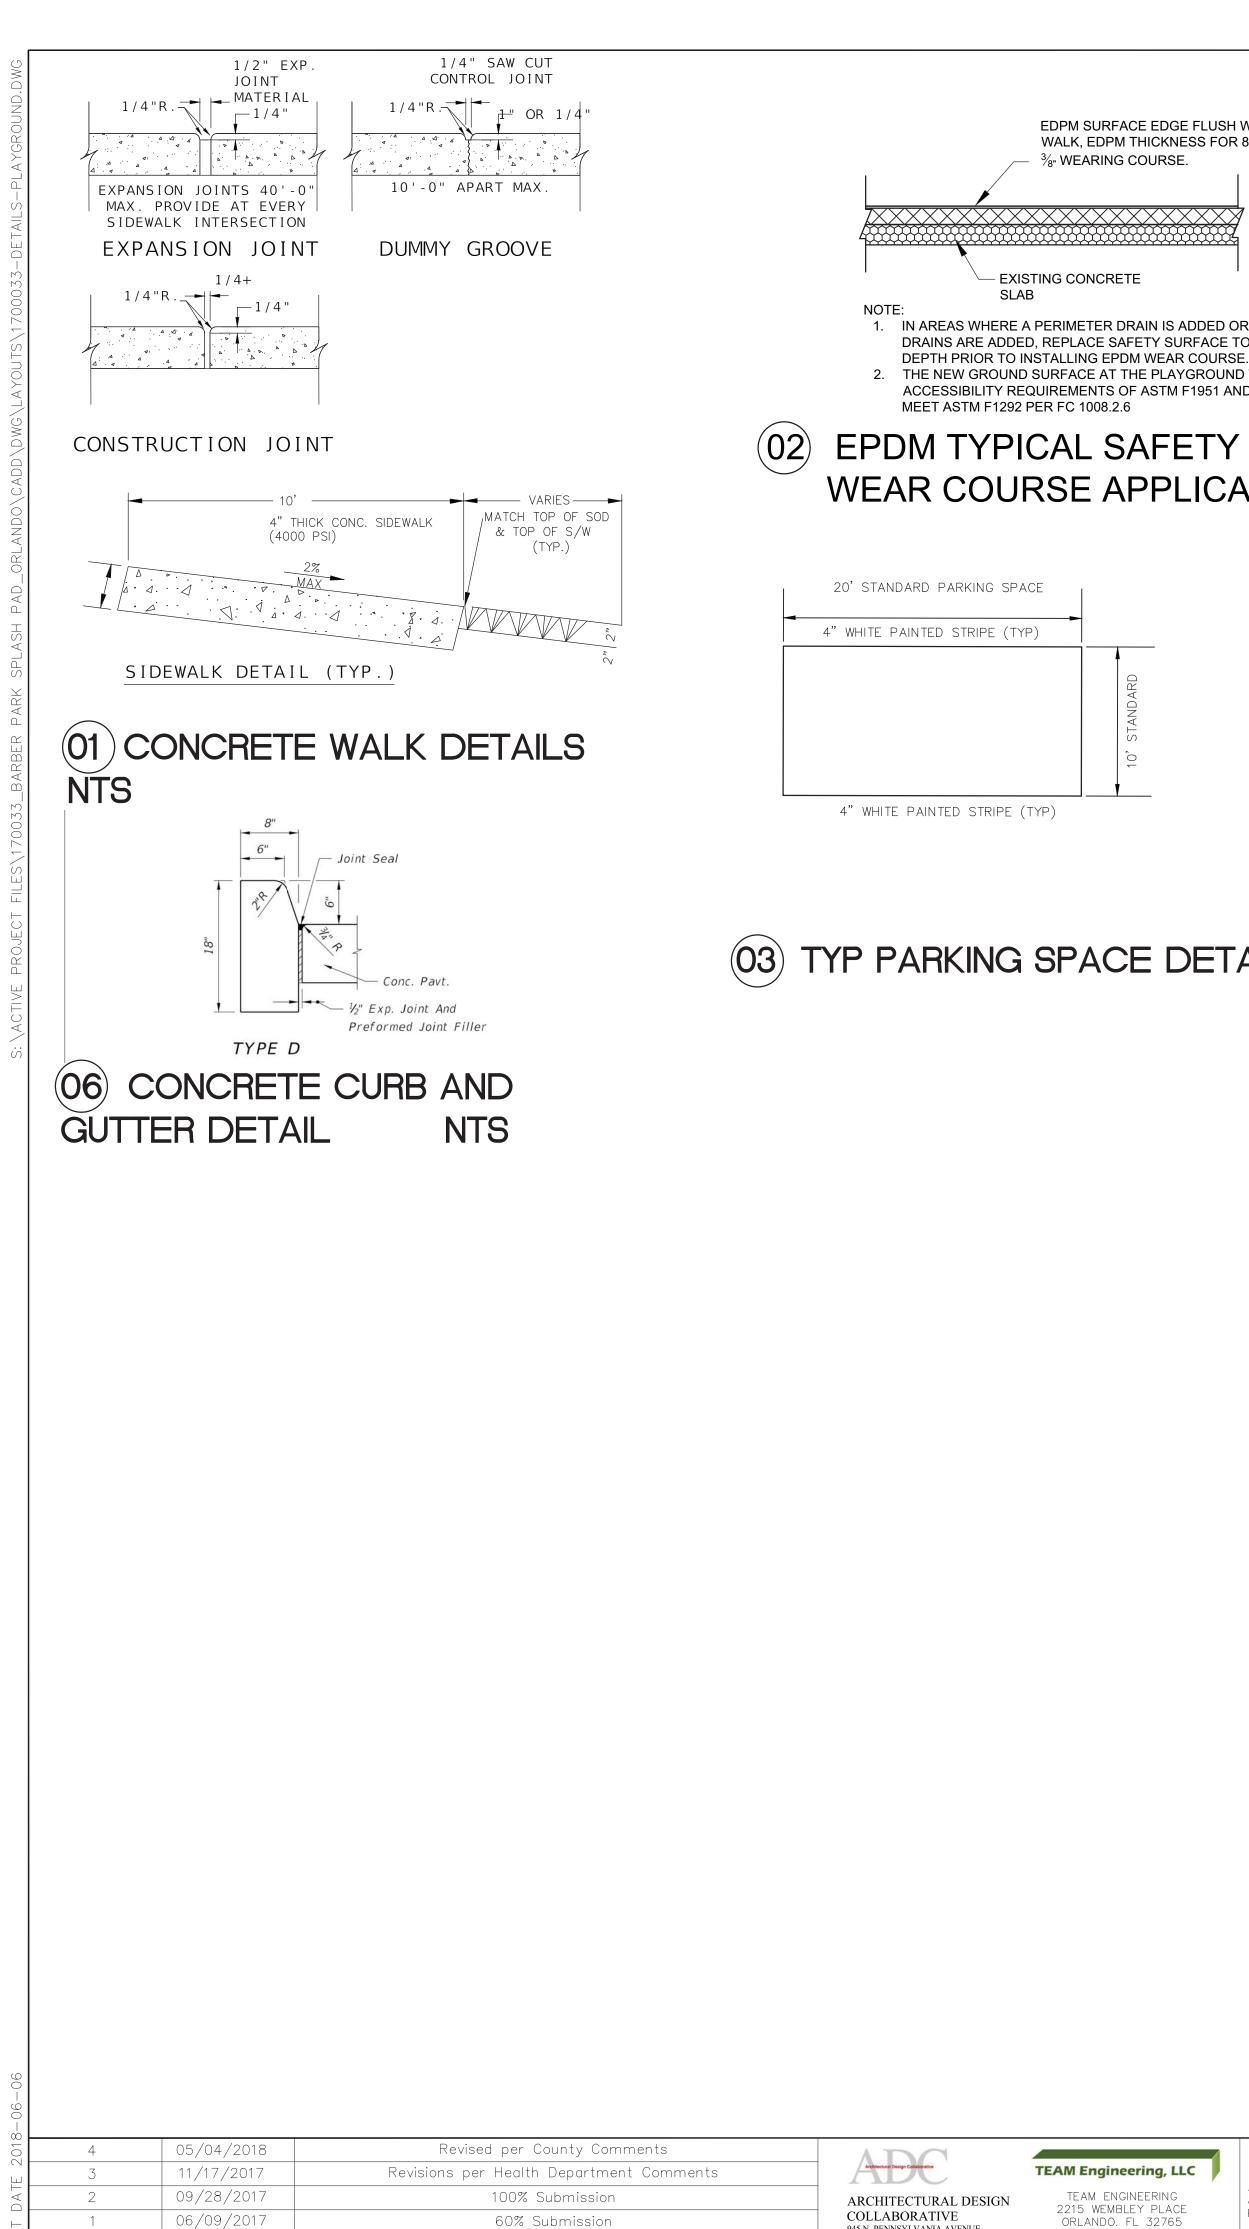

GRAPHIC SCALE 

(IN FEET) 1 inch = 20ft. Contour Interval = 1 ft.

GRADING PLAN - PARKING AREA ADDITIVE ONE

REVISION

NO.

DATE

EDPM SURFACE EDGE FLUSH WITH CONCRETE WALK, EDPM THICKNESS FOR 8' FALL HEIGHT WITH <sup>3</sup>/<sub>8"</sub> WEARING COURSE.

1. IN AREAS WHERE A PERIMETER DRAIN IS ADDED OR WHERE UNDER DRAINS ARE ADDED, REPLACE SAFETY SURFACE TO A MATCHING 2. THE NEW GROUND SURFACE AT THE PLAYGROUND WILL MEET ACCESSIBILITY REQUIREMENTS OF ASTM F1951 AND USE ZONES WILL

## EPDM TYPICAL SAFETY SURFACE WEAR COURSE APPLICATION NTS

| 1 1/2"ASPHALTIC CONCRETE WEA<br>SURFACE F.D.O.T. TYPE S-9.5<br>SURFACE COURSE TO BE CONST<br>IN ACCORDANCE WITH F.D.O.T.<br>SPECIFICATION SECTIONS 330,33 | RUCTED                                                                                                                                                                                                                     |
|-----------------------------------------------------------------------------------------------------------------------------------------------------------|----------------------------------------------------------------------------------------------------------------------------------------------------------------------------------------------------------------------------|
|                                                                                                                                                           | PRIME COAT - ASPHALT EMULTION<br>TYPE RS-2 OR LIQUID<br>ASPHALT RC-70 OR<br>RC-250                                                                                                                                         |
|                                                                                                                                                           | 8" LIMEROCK BASE WITH MINIMUM<br>LBR100 COMPACTED TO 98% OF<br>MAXIMUM DENSITY AS DETERMINED<br>BY AASHTO T-180 LIMEROCK TO<br>CONFORM WITH F.D.O.T. SPECIFICATION<br>SECTIONS 200 AND 90, OR RECYCLED CRUSHED<br>CONCRETE |
|                                                                                                                                                           | 12" SUB BASE WITH MINIMUN LBR 40<br>COMPACTED TO 98% OF MAXIMUM<br>DENSITY AS DETERMINED BY AASHTO                                                                                                                         |

T-180.

TYP PARKING SPACE DETAIL NTS

TEAM Engineering, LLC

945 N. PENNSYLVANIA AVENUE WINTER PARK, FLORIDA 32789 (407) 629-1188