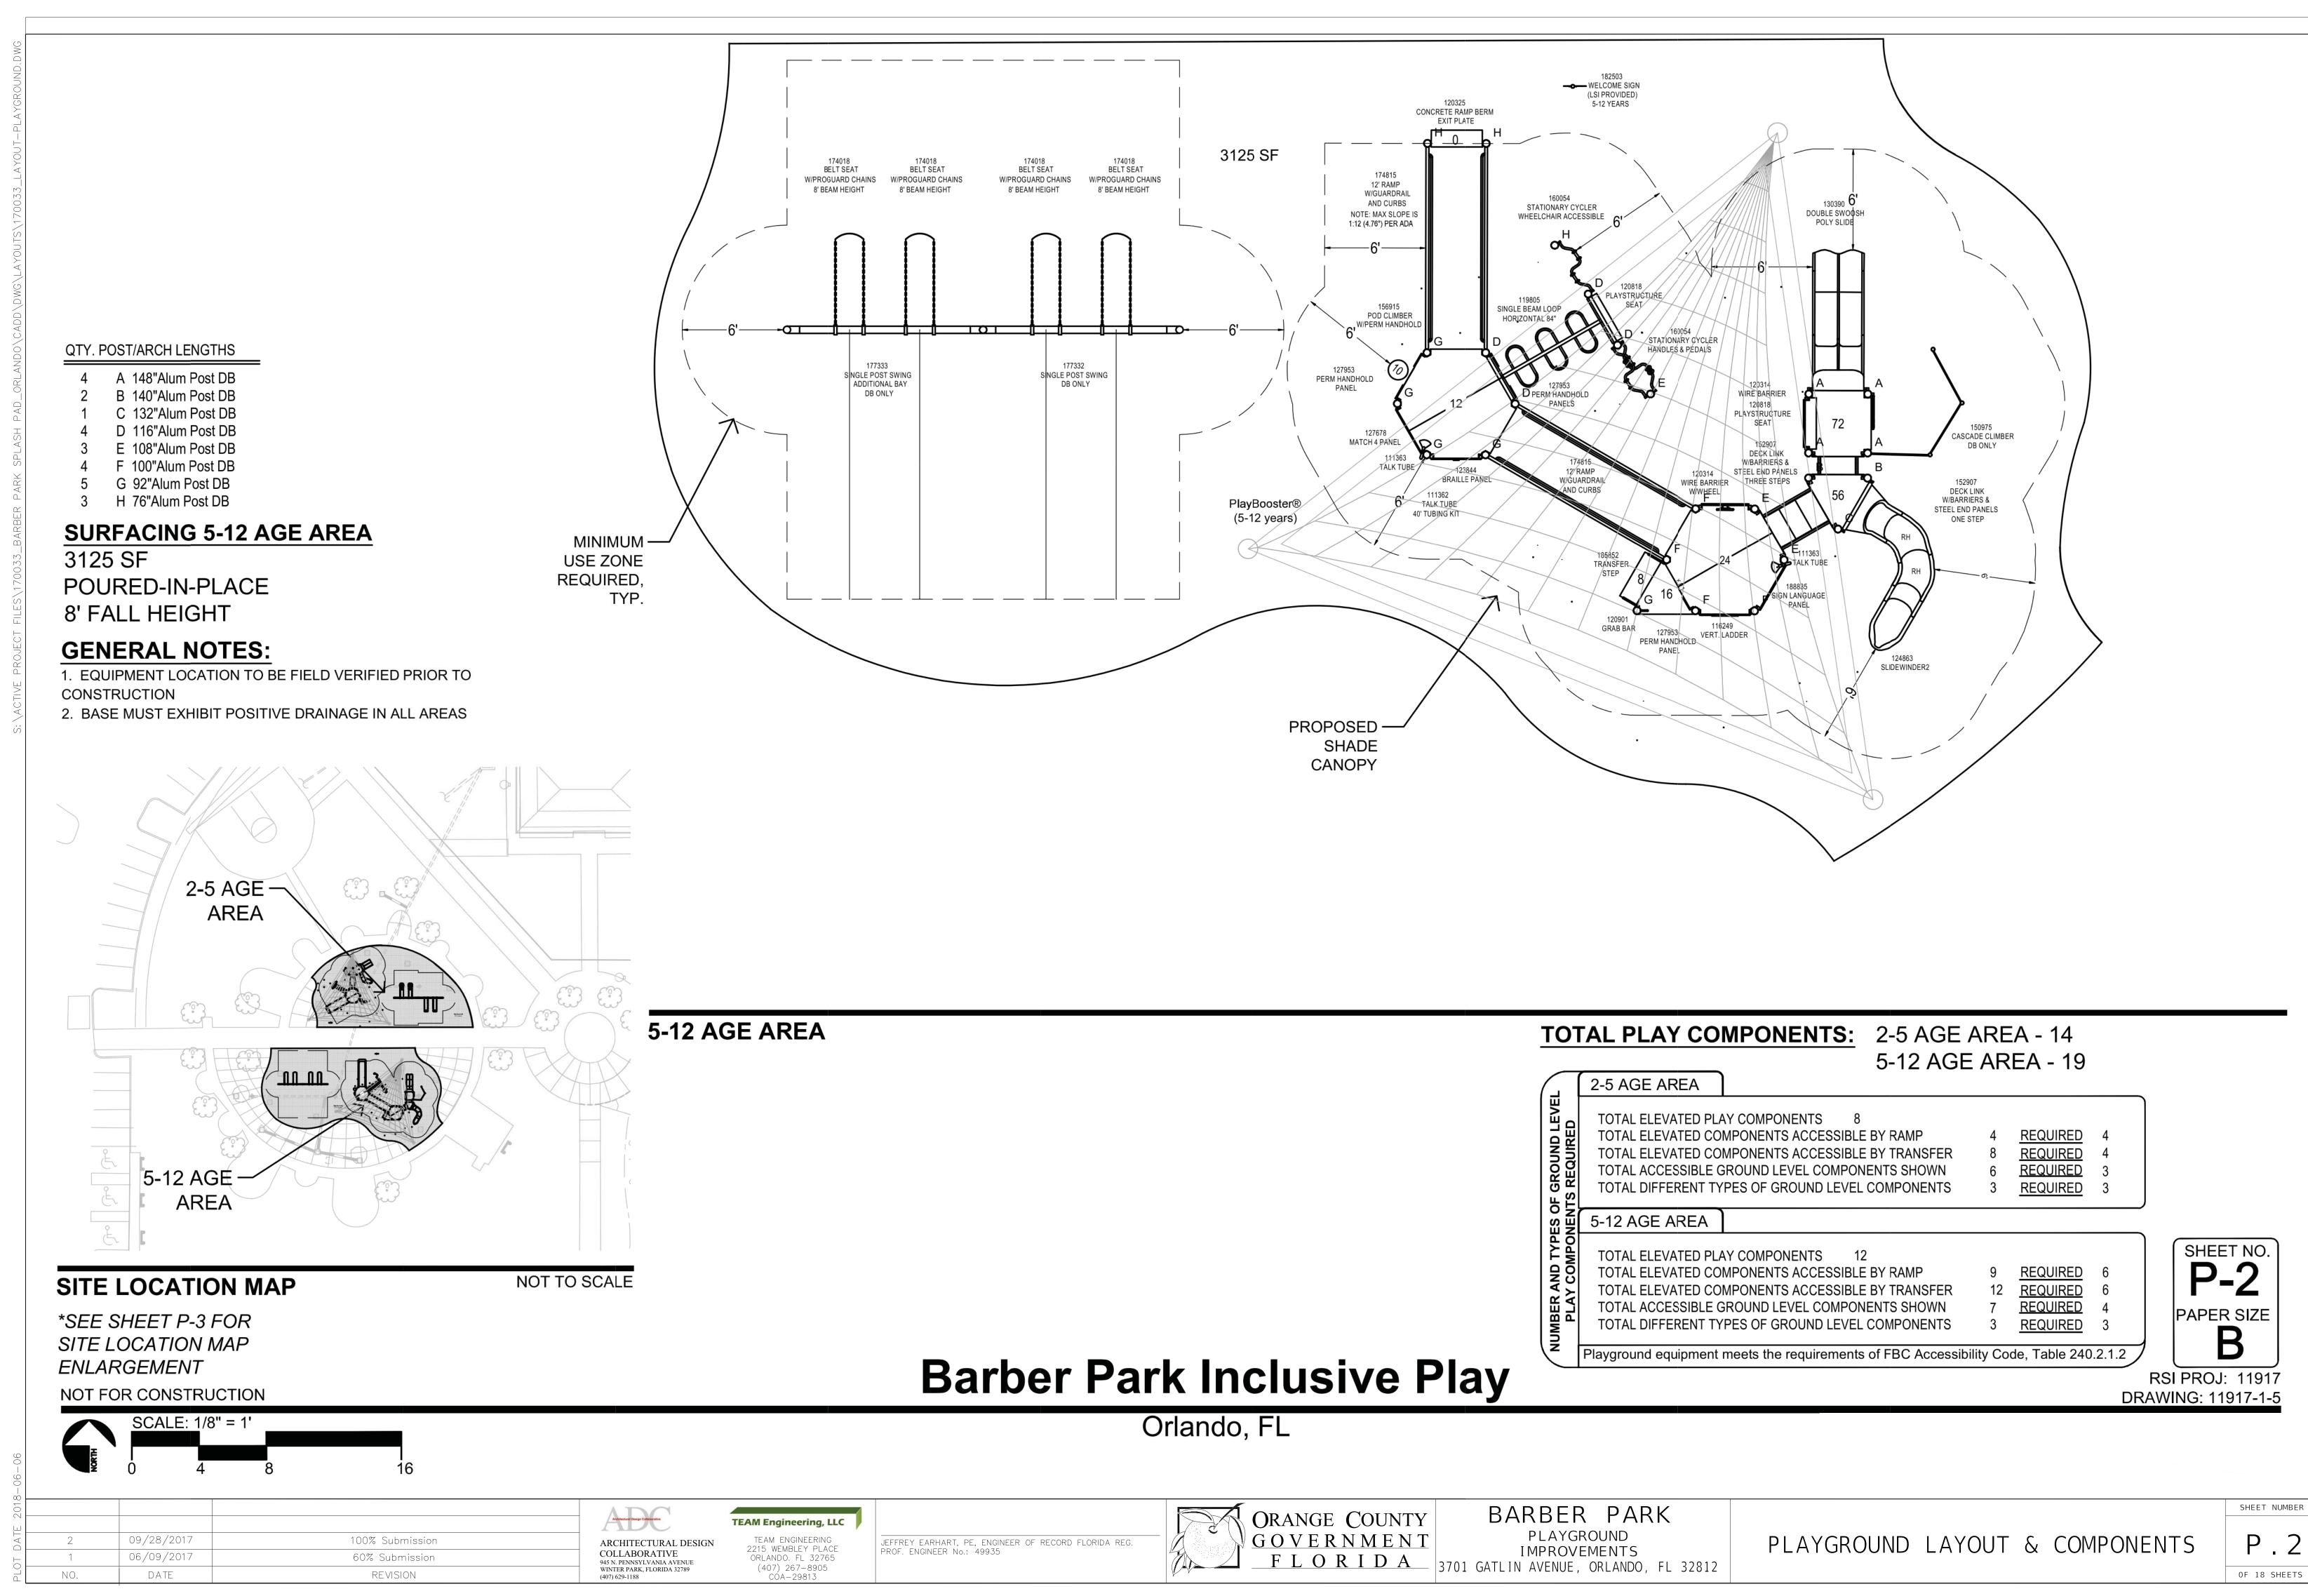

DATE

2-5 AGE AREA

TEAM Engineering, LLC

COLLABORATIVE

(407) 629-1188

945 N. PENNSYLVANIA AVENU WINTER PARK, FLORIDA 32789

SITE PLAN INFORMATION SHOWN FOR **REFERENCE ONLY. NOT PART OF THIS SURFACING 2-5 AGE AREA** 

2390 SF POURED-IN-PLACE 8' FALL HEIGHT **SURFACING 5-12 AGE AREA** 3125 SF POURED-IN-PLACE 8' FALL HEIGHT

## **GENERAL NOTES:**

1. EQUIPMENT LOCATION TO BE FIELD VERIFIED PRIOR TO CONSTRUCTION 2. BASE MUST EXHIBIT POSITIVE DRAINAGE IN ALL AREAS

32

100% Submission

60% Submission

REVISION

NOT FOR CONSTRUCTION <u>SCALE: 1/16" = 1'</u>