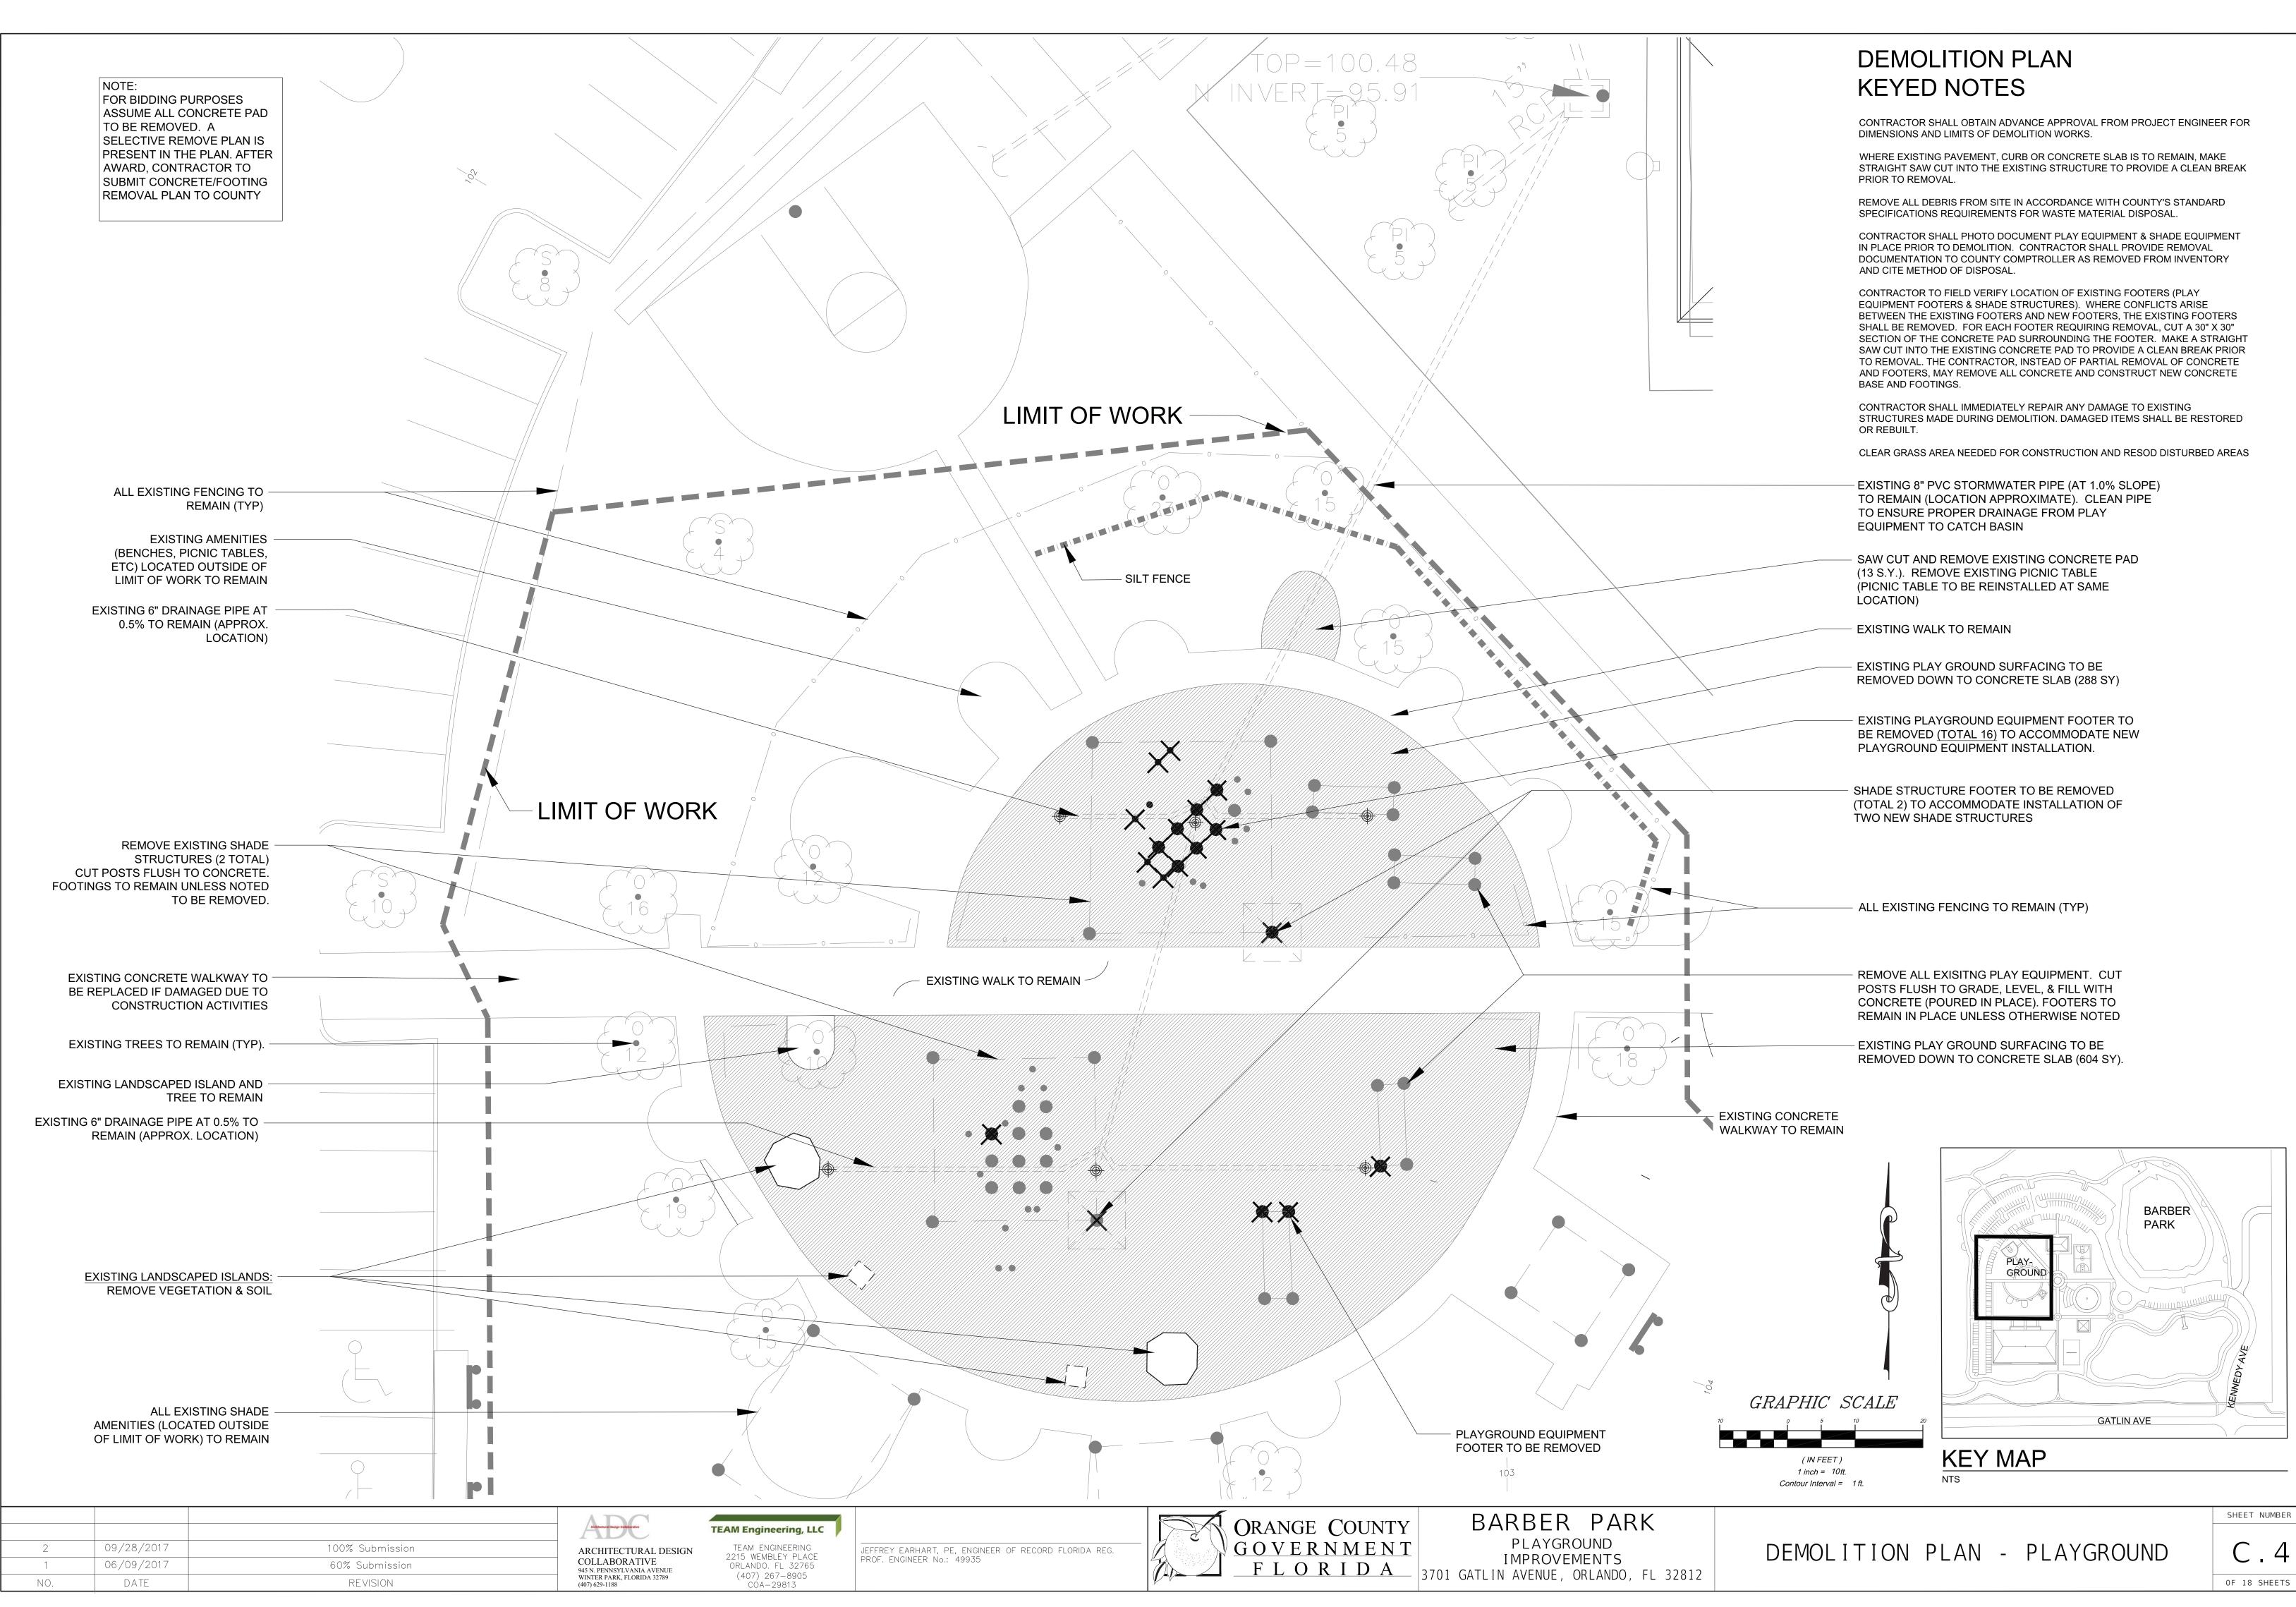

## DEMOLITION PLAN **KEYED NOTES**

CONTRACTOR SHALL OBTAIN ADVANCE APPROVAL FROM PROJECT ENGINEERS FOR DIMENSIONS AND LIMITS OF DEMOLITION WORKS.

WHERE EXISTING PAVEMENT, CURB OR CONCRETE SLAB IS TO REMAIN, MAKE STRAIGHT SAW CUT INTO THE EXISTING STRUCTURE TO PROVIDE A CLEAN BREAK PRIOR TO REMOVAL.

REMOVE ALL DEBRIS FROM SITE IN ACCORDANCE WITH COUNTY'S STANDARD SPECIFICATIONS REQUIREMENTS FOR WASTE MATERIAL DISPOSAL.

CONTRACTOR SHALL IMMEDIATELY REPAIR ANY DAMAGE TO EXISTING STRUCTURES MADE DURING DEMOLITION. DAMAGED ITEMS SHALL BE RESTORED OR REBUILT.

CLEAR GRASS AREA NEEDED FOR CONSTRUCTION AND RESOD DISTURBED AREAS

NOTE: ALL DEMOLITION WORK SHOWN ON THIS SHEET TO BE INCLUDED IN ADDITIVE ITEM 1

- SAW CUT AND REMOVE TYPE D CONCRETE CURB (305 L.F.)

GRAPHIC SCALE