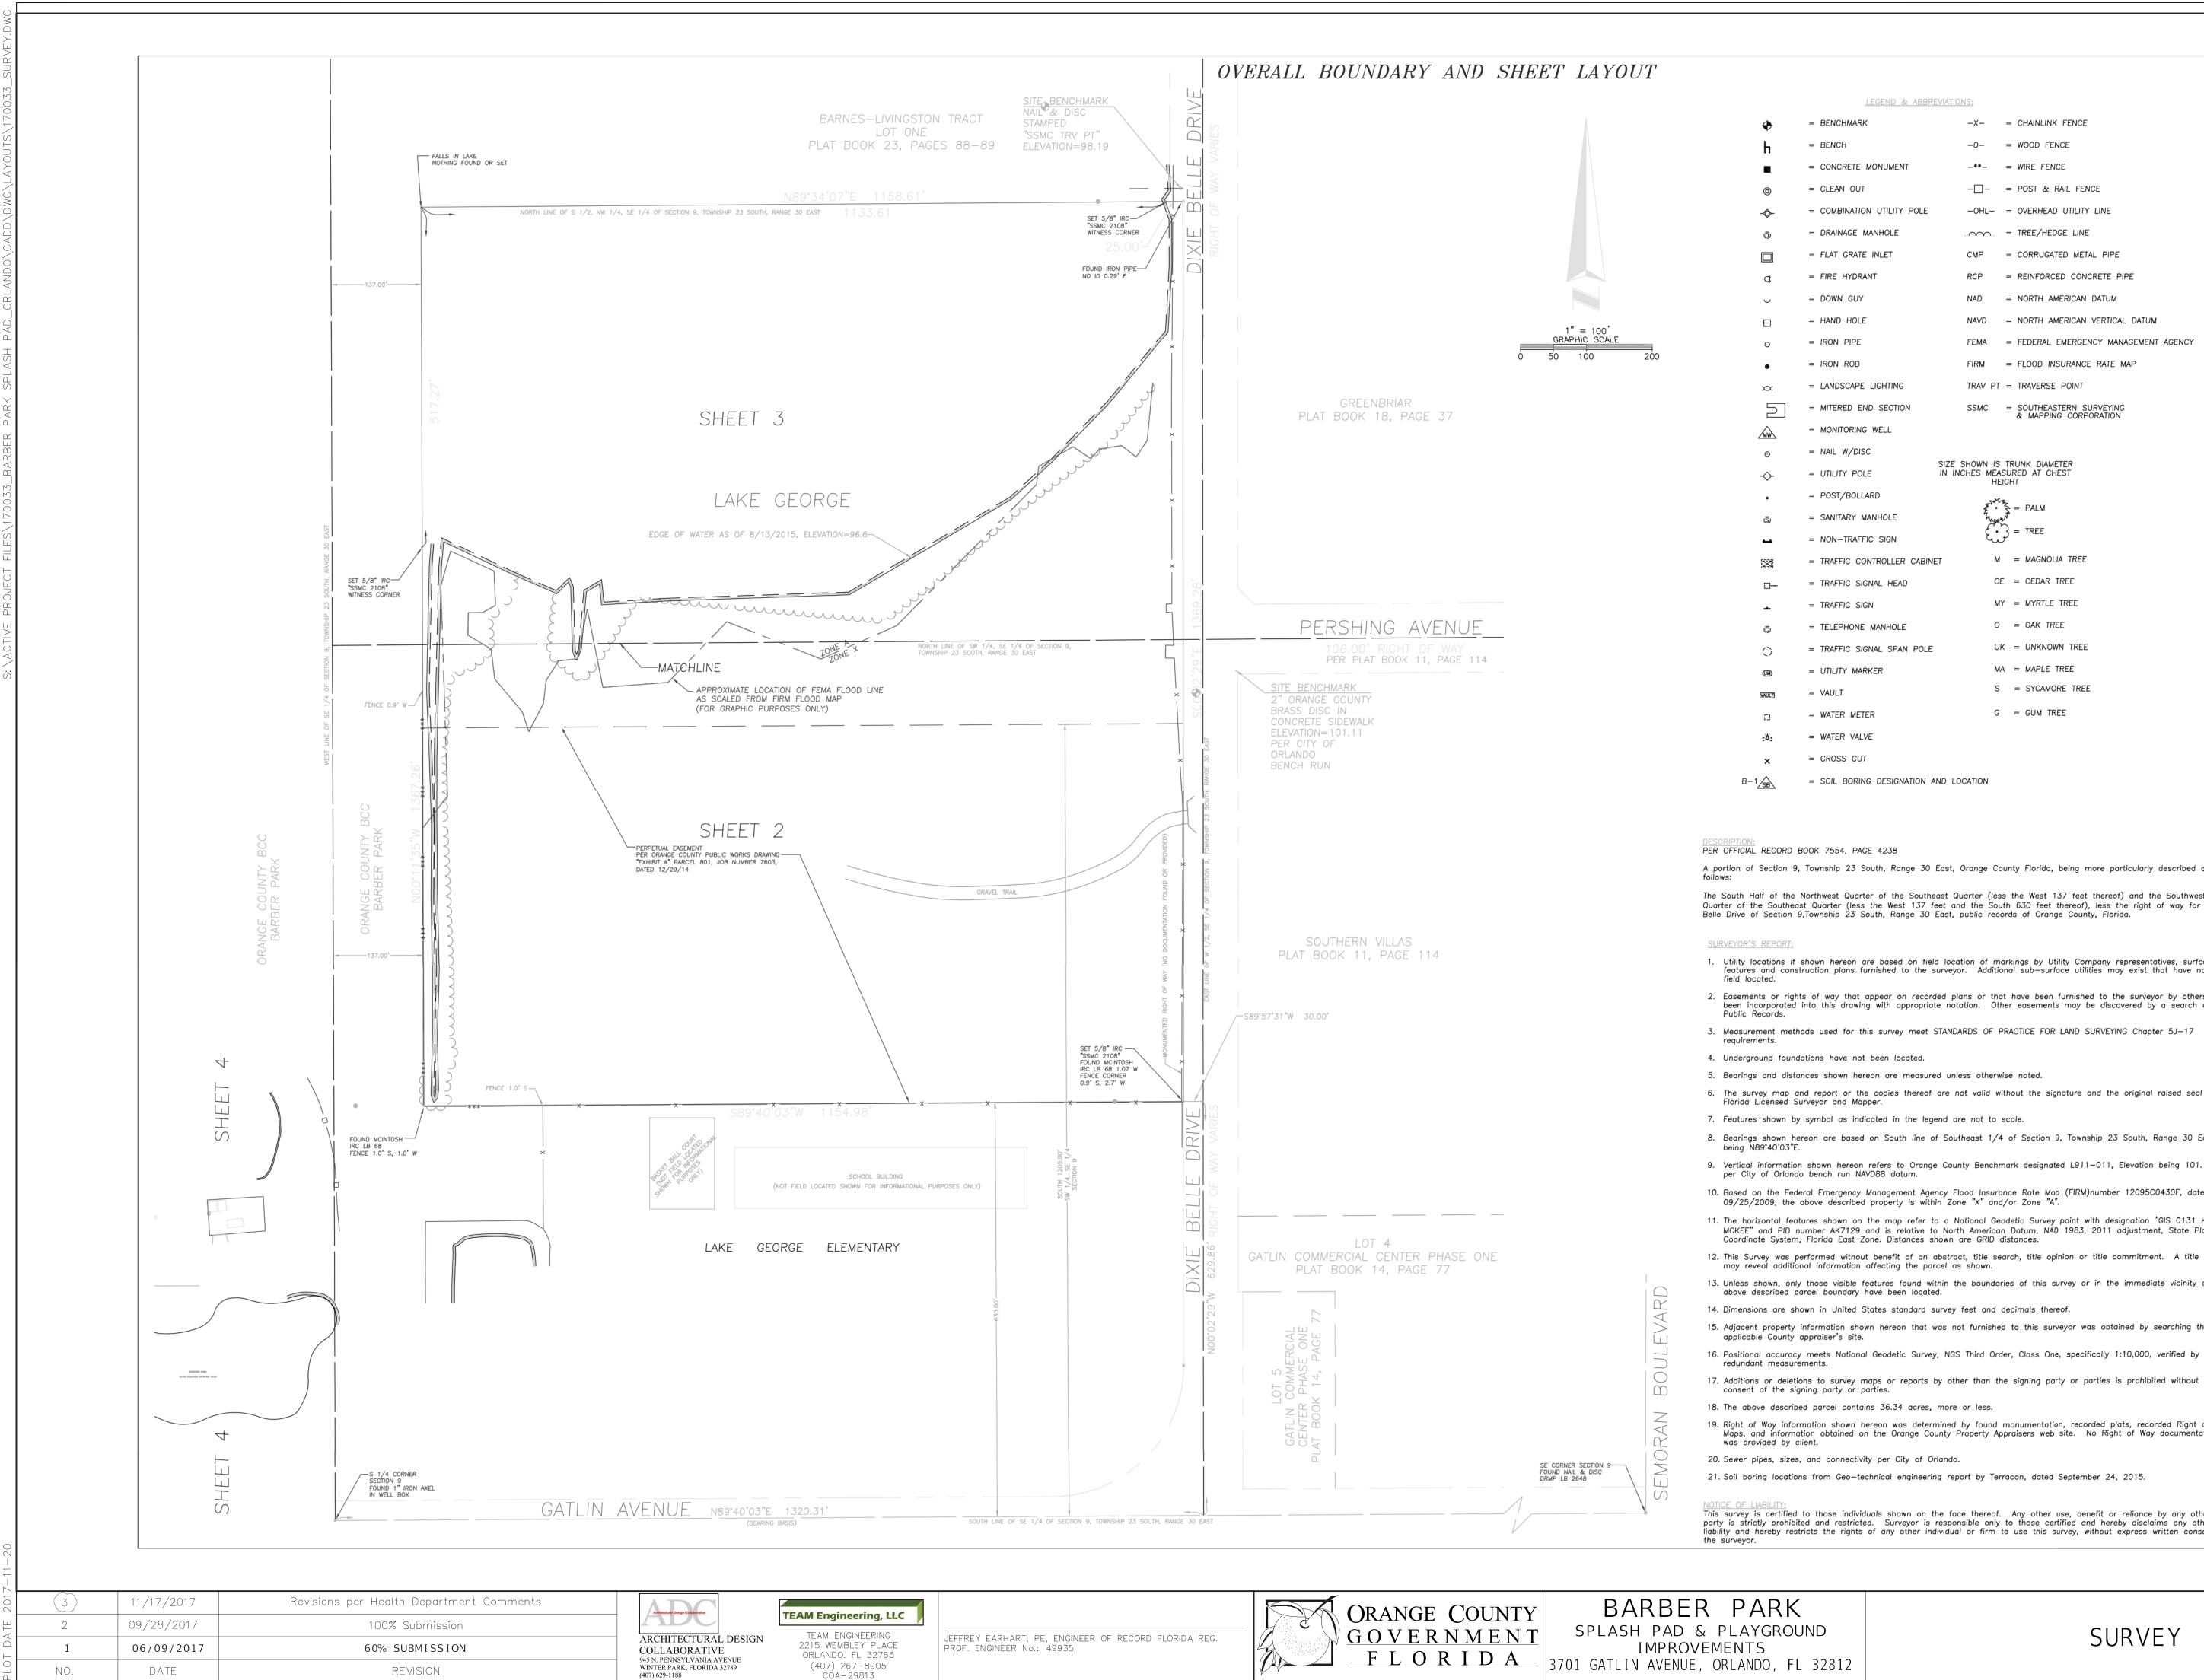

|      |                          |                                                                      |

| 1 | 130390A | Double Swoosh Slide 72"Dk DB                                 |
|---|---------|--------------------------------------------------------------|
| 1 | 124863D | SlideWinder2 56"Dk DB 2 Right Climbers W/Permalene Handholds |

2

1

NO.

100% Submission 60% Submission REVISION







DETAILS - PLAYGROUND EQUIPMENT LIST

SHEET NUMBER





|                                                                |                                                                                   | ORANGE COUNTY     | BARBER PARK                                                                     |
|----------------------------------------------------------------|-----------------------------------------------------------------------------------|-------------------|---------------------------------------------------------------------------------|
| I ENGINEERING<br>WEMBLEY PLACE<br>NDO. FL 32765<br>7) 267-8905 | JEFFREY EARHART, PE, ENGINEER OF RECORD FLORIDA REG.<br>PROF. ENGINEER No.: 49935 | <u>GOVERNMENT</u> | SPLASH PAD & PLAYGROUND<br>IMPROVEMENTS<br>3701 GATLIN AVENUE, ORLANDO, FL 3283 |

| vey maps or reports by other than th