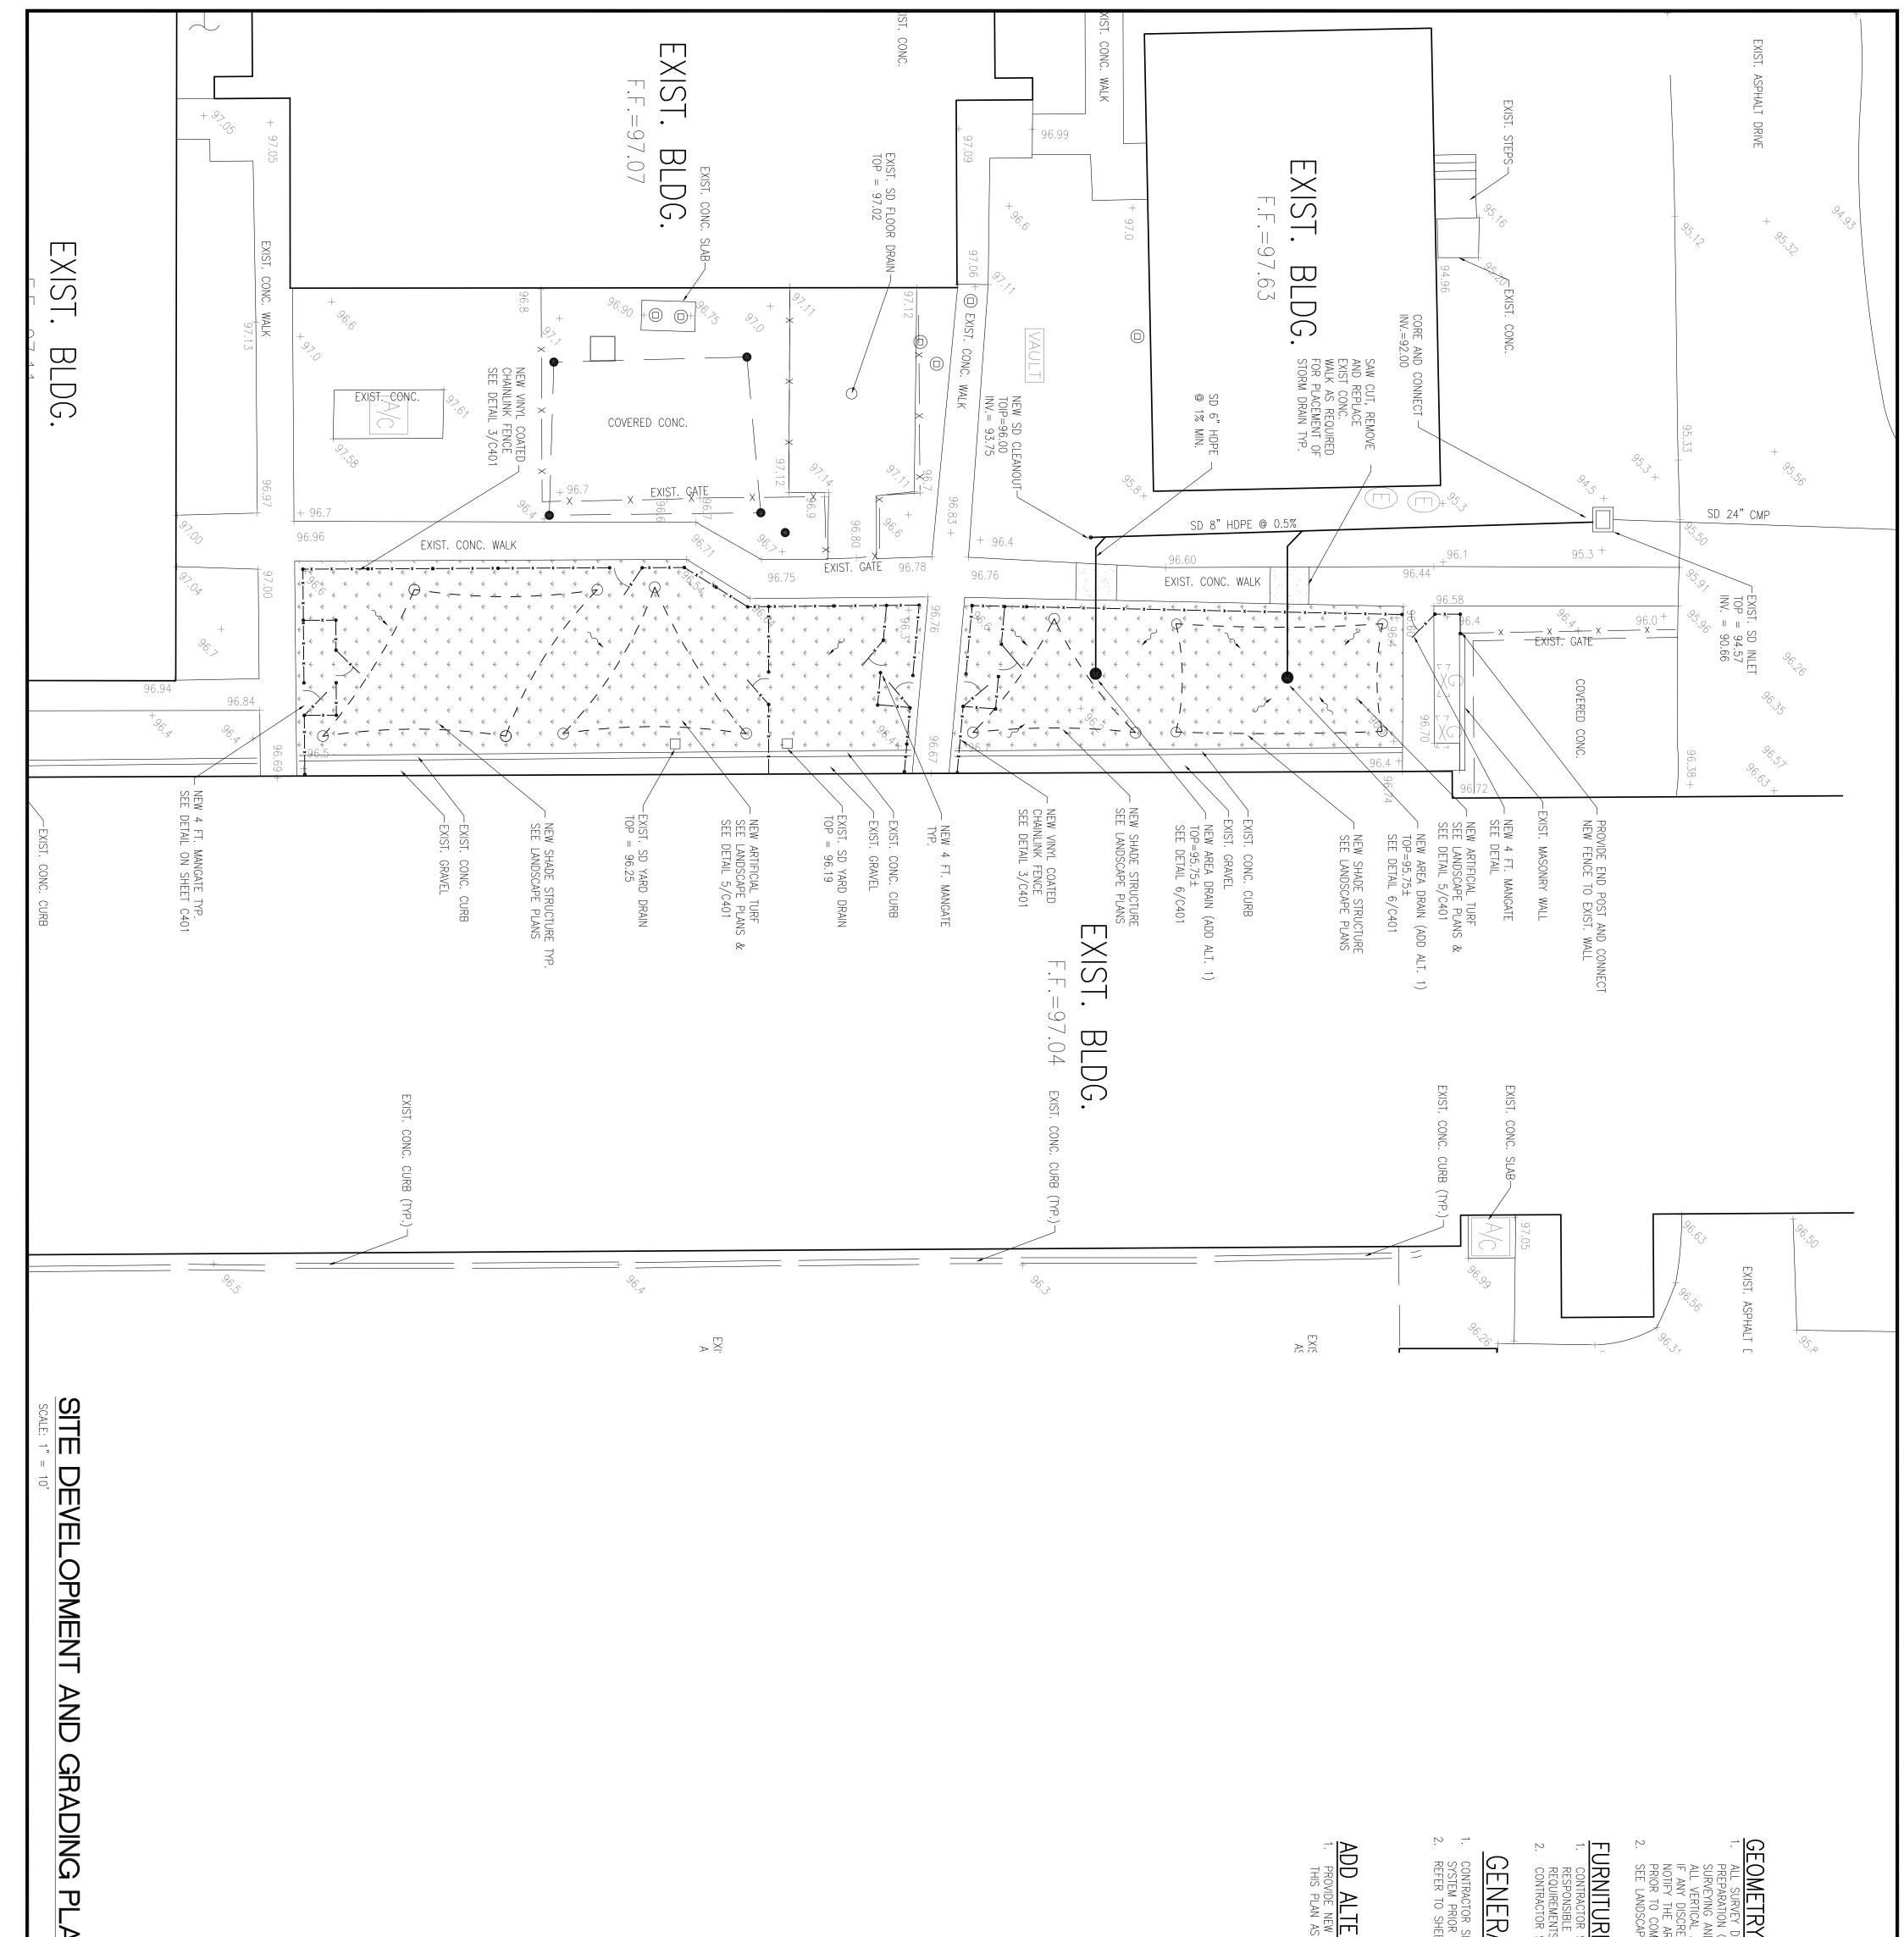

#### ORANGE COUNTY ANIMAL SERVICES INTERACTIVE YARD

| ANNIN. | PROJECT NO. 16-16                | 5 REV. | DESCRIPTION | DATE | PROJECT ADDRESS                                | DRAWING TITLE        | CONSULTANTS | SIGNATURE AND DATED SEAL |                                                                                                                                                                                  |
|--------|----------------------------------|--------|-------------|------|------------------------------------------------|----------------------|-------------|--------------------------|----------------------------------------------------------------------------------------------------------------------------------------------------------------------------------|
|        | PHASE 100% CONSTRUCTION DOCUMENT | s      |             |      | ORANGE COUNTY ANIMAL SERVICES INTERACTIVE YARD | SITE DEVELOPMENT AND |             |                          |                                                                                                                                                                                  |
|        | SCALE                            |        |             |      | 2769 CONROY RD<br>ORLANDO, FL 32839            |                      |             |                          |                                                                                                                                                                                  |
|        | FILE NAME                        | 1      |             |      | OWNER NAME AND ADDRESS                         | PLAN                 |             |                          | BORRELLI + PARTNERS                                                                                                                                                              |
|        | DRAWN BY                         | ┨───   |             |      | ORANGE COUNTY PARKS                            |                      |             |                          | ARCHITECTURE PLANNING LANDSCAPE INTERIOR<br>ACCOUNTI<br>720 VASSAR STREET                                                                                                        |
|        | CHECKED BY                       |        |             |      | 400 E. SOUTH ST.<br>ORLANDO, FL 32801          |                      |             |                          | ORLANDO, FL. 32804 (407) 418-1338                                                                                                                                                |
|        | DATE 06/30/1                     | 7      |             |      |                                                |                      |             | MAJID KALAGHCHI 41046    | BY THE CONTRACT, THE CONTENTS OF THIS DRAWING ARE SHALL NOT BE TRANSMITTED TO ANY OTHER<br>PARTY EXCEPT AS AGREED TO BY THE ARCHITECT. COPYRIGHT BORRELLI + PARTNERS. AAC 000711 |

## NOTES:

ALL SURVEY DATA USED AND CONDITIONS ASSUMED TO BE PRESENT IN PREPARATION OF THESE PLANS WAS PROVIDED BY SOUTHEASTERN SURVEYING AND MAPPING. THE CONTRACTOR SHALL VERIFY AND LOCATE ALL VERTICAL AND HORIZONTAL CONTROL POINTS PRIOR TO CONSTRUCTION. IF ANY DISCREPANCIES SHOULD BE FOUND, THE CONTRACTOR SHALL NOTIFY THE ARCHITECT AND SURVEYOR OF THE CONDITION IN WRITING PRIOR TO COMMENCING HIS CONSTRUCTION ACTIVITIES.
 SEE LANDSCAPE PLANS FOR GEOMETRY OF PROPOSED FENCE.

HARDSCAPE NOTES:

CONTRACIOR SHALL PROVIDE SUMED AND SUPERIOR DATES SHALL BE INSTALLED IN ACCORDANCE WITH MANUF RESPONSIBLE FOR PERMITTING. ALL SHADE STRUCTURES SHALL BE INSTALLED IN ACCORDANCE WITH MANUF REQUIREMENTS. CONTRACTOR SHALL INSTALL THE ARTIFICIAL TURF IN ACCORDANCE WITH MANUFACTURER RECOMMENDATIONS.

ADD ALTERNATE NO. 1: 1. PROVIDE NEW YARD DRAINS AND DRAINAGE COLLECTION SYSTEM SHOWN ON THIS PLAN AS ADD ALTERNATE 1 ADD ALTERNATE

| 1053 N. ORL<br>TELEPHONE                                                                                                |                 |               |
|-------------------------------------------------------------------------------------------------------------------------|-----------------|---------------|
| ANDO AVE<br>407-629-                                                                                                    | N<br>N          | •<br>URBAN    |
| .■ SUITE 3<br>4288■ FACSI                                                                                               | Con             | • • • • • •   |
| <ul> <li>MAITLAND</li> <li>MILE 407-629-</li> </ul>                                                                     | SKConsortium, I | •<br>PLANNING |
| 1053 N. ORLANDO AVE. ■ SUITE 3 ● MAITLAND ▲ FLORIDA 32751<br>TELEPHONE 407-629-4288 ■ FACSIMILE 407-629-1656 ● EB# 7080 | m, Inc.         | ENGINEERING   |