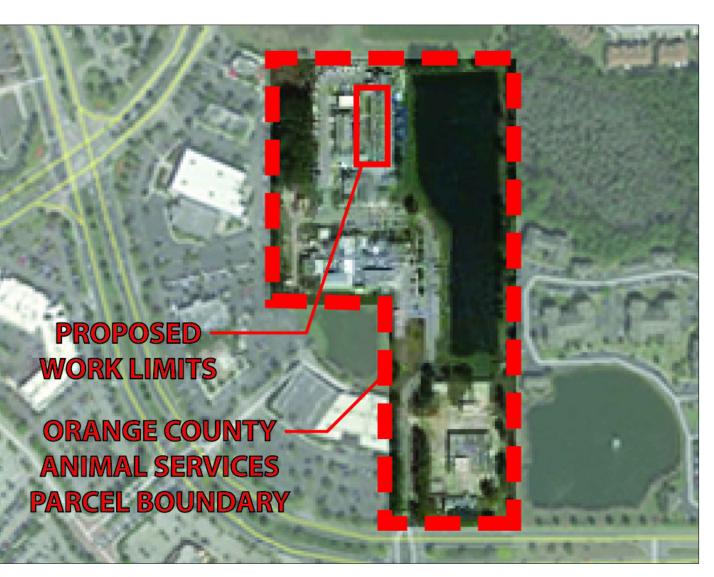

#### LOCATION MAP (N.T.S.)

|                                        |                                       |                                                | Ĩ              |                             | BORRELLI + PARTNERS    | ARCHITECTURE PLANNING LANDECAPE INTERIOR<br>ACC 00071 | 720 VASSAR STREET    | ORLANDO, FL. 32804 (407) 418-1338 | CONFIDENTIAL THIS DRAWING IS THE PROPERTY OF BORRELLI + PARTNERS UNLESS OTHERWISE PROVIDED | DI THE CURRENT, I HE CURLENTS OF THIS PRAYMING ARE SHALL NOT BE I NARAMI TECT V AN OTTEN<br>PARTY EXCEPT AS AGREED TO BY THE ARCHITECT. COPYRIGHT BORRELLI + PARTNERS. AAC 000711 |  |
|----------------------------------------|---------------------------------------|------------------------------------------------|----------------|-----------------------------|------------------------|-------------------------------------------------------|----------------------|-----------------------------------|--------------------------------------------------------------------------------------------|-----------------------------------------------------------------------------------------------------------------------------------------------------------------------------------|--|
| D                                      | SIGNATURE AND DATED SEAL              |                                                |                |                             |                        |                                                       |                      |                                   |                                                                                            | CHRISTOPHER D. RICE #LA6667122                                                                                                                                                    |  |
| TERACTIVE YAR                          | CONSULTANTS                           |                                                |                |                             |                        |                                                       |                      |                                   |                                                                                            |                                                                                                                                                                                   |  |
| COUNTY ANIMAL SERVICES INTERACTIVE YAR | DRAWING TITLE                         |                                                |                | INU% CONSTRUCTION DOCUMENTS | COVER SHEET            |                                                       |                      |                                   |                                                                                            |                                                                                                                                                                                   |  |
| <b>ORANGE COUNT</b>                    | PROJECT ADDRESS                       | ORANGE COUNTY ANIMAL SERVICES INTERACTIVE YARD | 2769 CONROY RD | ORLANDO, FL 32839           | OWNER NAME AND ADDRESS |                                                       | DRAINGE COUNTI FARMS |                                   | UKLANUU, FL 32801                                                                          |                                                                                                                                                                                   |  |
|                                        | REV. DESCRIPTION DATE PROJECT ADDRESS |                                                |                |                             |                        |                                                       |                      |                                   |                                                                                            |                                                                                                                                                                                   |  |
|                                        | PROJECT NO. 16-165                    | PHASE 100% CONSTRUCTION DOCUMENTS              |                | SCALE NO SCALE              | FILE NAME 16-165       |                                                       | DRAWN BY AKP         | CHECKED BY                        |                                                                                            | DATE 06/30/2017                                                                                                                                                                   |  |
|                                        |                                       |                                                | Ċ              |                             | 1                      | 0                                                     | )(                   |                                   |                                                                                            |                                                                                                                                                                                   |  |