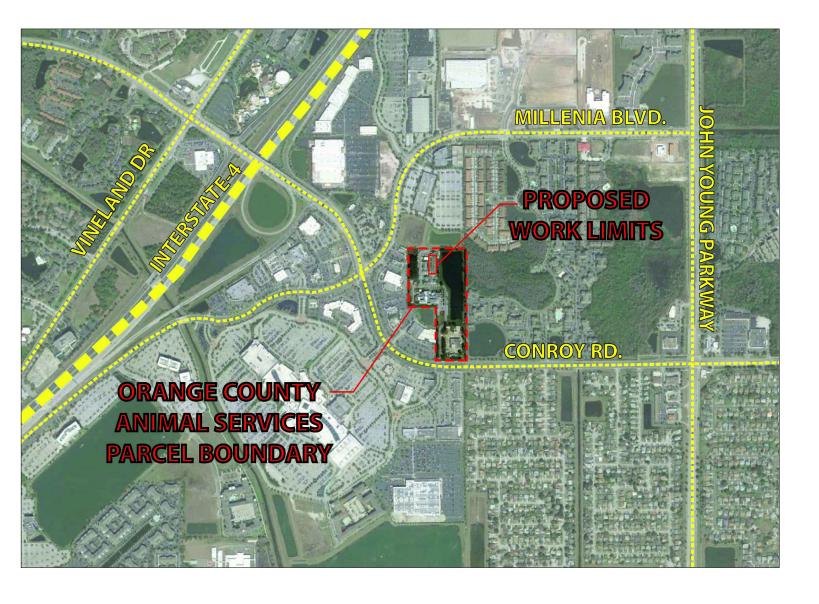

#### VICINITY MAP (N.T.S.)

#### LOCATION MAP (N.T.S.)

|                                        |                                       |                                                | Ĩ              |                             | BORRELLI + PARTNERS    | ARCHITECTURE PLANNING LANDECAPE INTERIOR<br>ACC 00071 | 720 VASSAR STREET    | ORLANDO, FL. 32804 (407) 418-1338 | CONFIDENTIAL THIS DRAWING IS THE PROPERTY OF BORRELLI + PARTNERS UNLESS OTHERWISE PROVIDED | DI THE CURRENT, I HE CURLENTS OF THIS PRAYMING ARE SHALL NOT BE I NARAMI TECT V AN OTTEN<br>PARTY EXCEPT AS AGREED TO BY THE ARCHITECT. COPYRIGHT BORRELLI + PARTNERS. AAC 000711 |  |
|----------------------------------------|---------------------------------------|------------------------------------------------|----------------|-----------------------------|------------------------|-------------------------------------------------------|----------------------|-----------------------------------|--------------------------------------------------------------------------------------------|-----------------------------------------------------------------------------------------------------------------------------------------------------------------------------------|--|
| D                                      | SIGNATURE AND DATED SEAL              |                                                |                |                             |                        |                                                       |                      |                                   |                                                                                            | CHRISTOPHER D. RICE #LA6667122                                                                                                                                                    |  |
| TERACTIVE YAR                          | CONSULTANTS                           |                                                |                |                             |                        |                                                       |                      |                                   |                                                                                            |                                                                                                                                                                                   |  |
| COUNTY ANIMAL SERVICES INTERACTIVE YAR | DRAWING TITLE                         |                                                |                | INU% CONSTRUCTION DOCUMENTS | COVER SHEET            |                                                       |                      |                                   |                                                                                            |                                                                                                                                                                                   |  |
| <b>ORANGE COUNT</b>                    | PROJECT ADDRESS                       | ORANGE COUNTY ANIMAL SERVICES INTERACTIVE YARD | 2769 CONROY RD | ORLANDO, FL 32839           | OWNER NAME AND ADDRESS |                                                       | DRAINGE COUNTI FARMS |                                   | UKLANUU, FL 32801                                                                          |                                                                                                                                                                                   |  |
|                                        | REV. DESCRIPTION DATE PROJECT ADDRESS |                                                |                |                             |                        |                                                       |                      |                                   |                                                                                            |                                                                                                                                                                                   |  |
|                                        | PROJECT NO. 16-165                    | PHASE 100% CONSTRUCTION DOCUMENTS              |                | SCALE NO SCALE              | FILE NAME 16-165       |                                                       | DRAWN BY AKP         | CHECKED BY                        |                                                                                            | DATE 06/30/2017                                                                                                                                                                   |  |
|                                        |                                       |                                                | Ċ              |                             | 1                      | 0                                                     | )(                   |                                   |                                                                                            |                                                                                                                                                                                   |  |