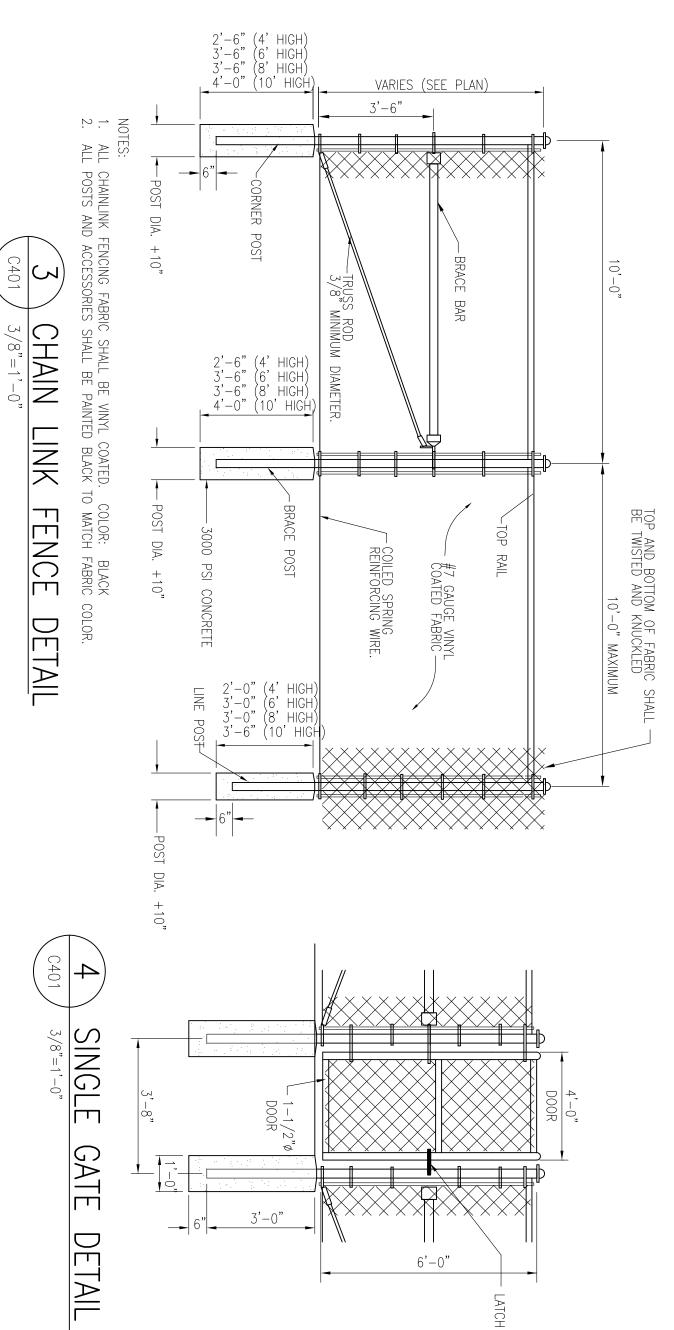

#### ORANGE COUNTY ANIMAL SERVICES INTERACTIVE YARD

|  |         | PROJECT NO. 16-165                | REV. | DESCRIPTION | DATE | PROJECT ADDRESS                                | DRAWING TITLE | CONSULTANTS | SIGNATURE AND DATED SEAL |                                                                                                                                                                                 |
|--|---------|-----------------------------------|------|-------------|------|------------------------------------------------|---------------|-------------|--------------------------|---------------------------------------------------------------------------------------------------------------------------------------------------------------------------------|
|  |         | PHASE 100% CONSTRUCTION DOCUMENTS |      |             |      | ORANGE COUNTY ANIMAL SERVICES INTERACTIVE YARD |               |             |                          |                                                                                                                                                                                 |
|  |         | SCALE                             |      |             |      | 2769 CONROY RD                                 | SITE DETAILS  |             |                          |                                                                                                                                                                                 |
|  | ۰.<br>ج |                                   |      |             |      | ORLANDO, FL 32839                              |               |             |                          | BORRELLI + PARTNERS                                                                                                                                                             |
|  |         | FILE NAME                         |      |             |      | OWNER NAME AND ADDRESS                         |               |             |                          | ARCHITECTURE PLANNING LANDSCAPE INTERIOR                                                                                                                                        |
|  |         | DRAWN BY                          |      |             |      | ORANGE COUNTY PARKS<br>400 E. SOUTH ST.        |               |             |                          | 720 VASSAR STREET                                                                                                                                                               |
|  |         | CHECKED BY                        |      |             |      | ORLANDO, FL 32801                              |               |             |                          | ORLANDO, FL. 32804 (407) 418-1338                                                                                                                                               |
|  |         | DATE 06/30/17                     |      |             |      |                                                |               |             | MAJID KALAGHCHI 41046    | BY THE CONTRACT, THE CONTENTS OF THIS DRAWING ARE SHALL OT BE TRANSMITTED TO ANY OTHER<br>PARTY EXCEPT AS AGREED TO BY THE ARCHITECT. COPYRIGHT BORRELLI + PARTNERS. AAC 000711 |