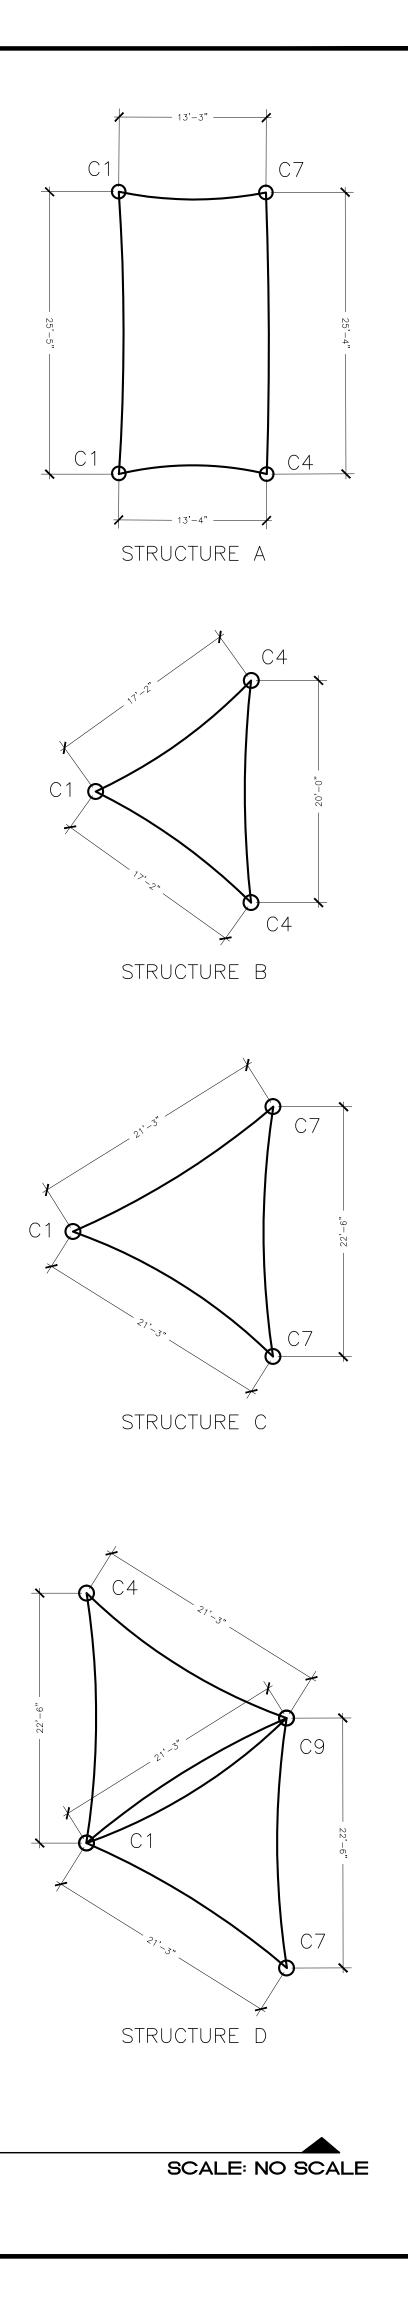

HARDSCAPE NOTES:

CONTRACIOR SHALL PROVIDE SUMED AND SUPERIOR DATES SHALL BE INSTALLED IN ACCORDANCE WITH MANUF RESPONSIBLE FOR PERMITTING. ALL SHADE STRUCTURES SHALL BE INSTALLED IN ACCORDANCE WITH MANUF REQUIREMENTS. CONTRACTOR SHALL INSTALL THE ARTIFICIAL TURF IN ACCORDANCE WITH MANUFACTURER RECOMMENDATIONS.