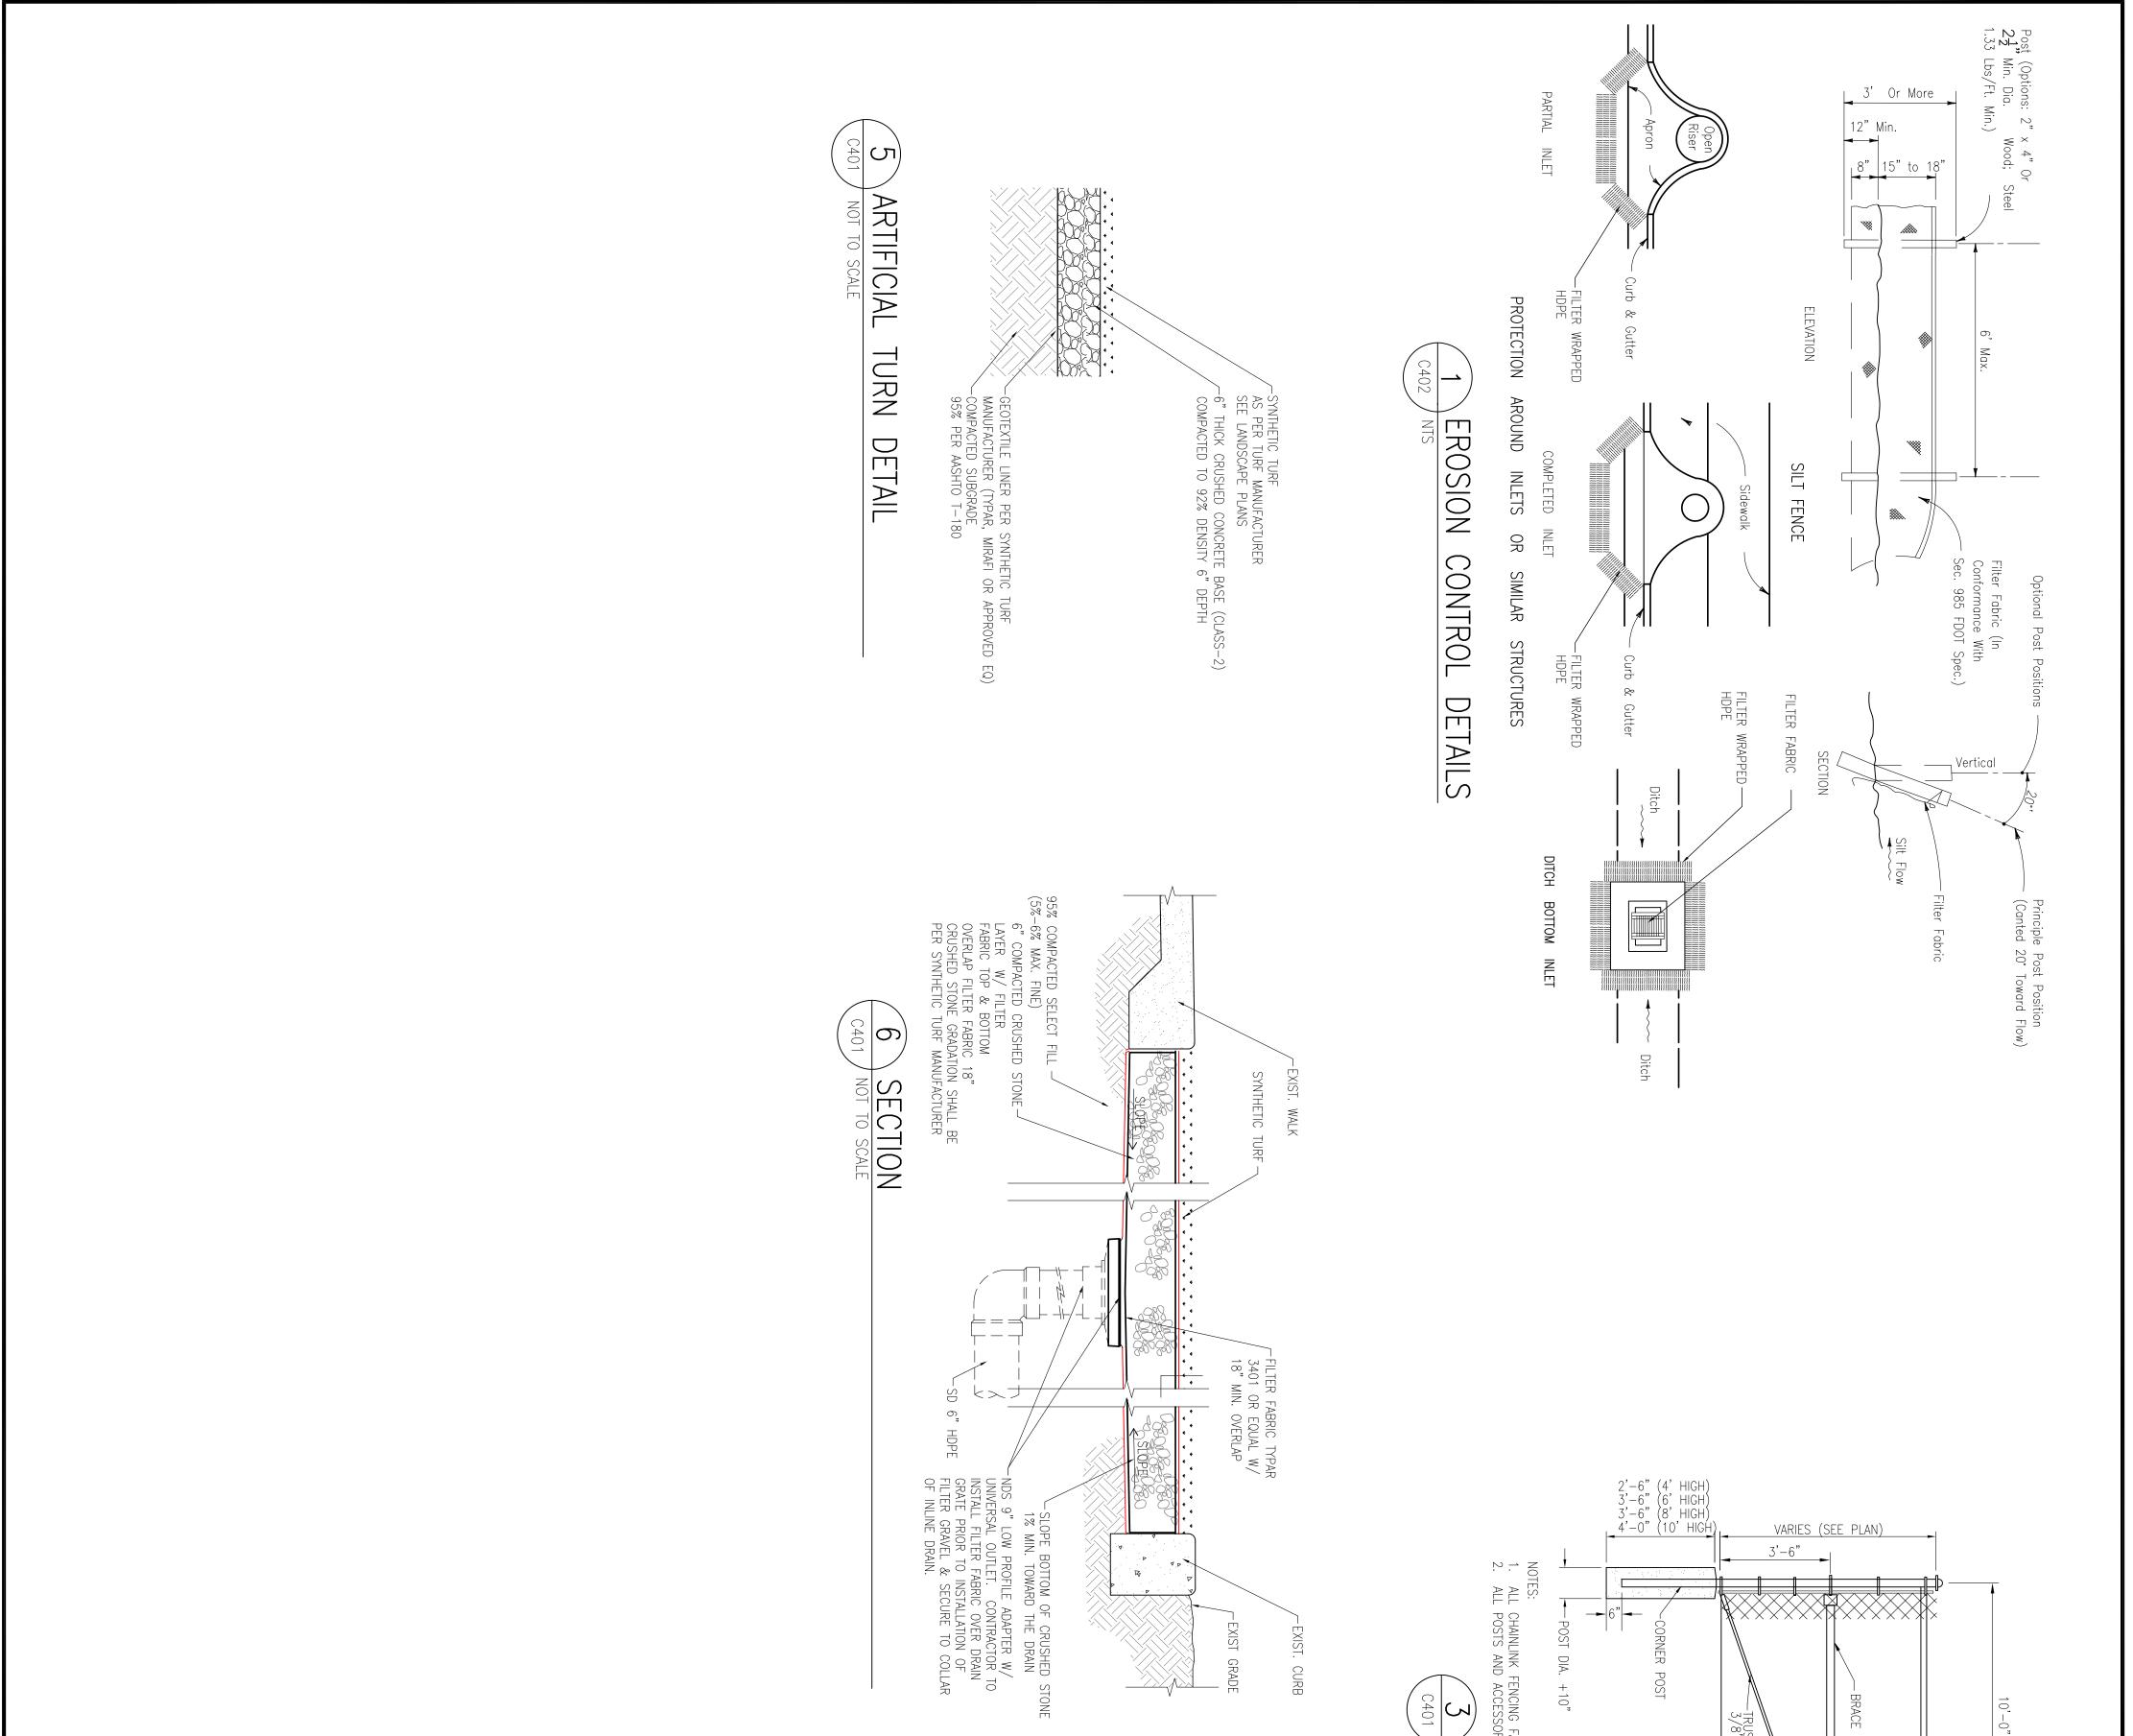

#### ORANGE COUNTY ANIMAL SERVICES INTERACTIVE YARD

|  |         | PROJECT NO. 16-165                | REV. | DESCRIPTION | DATE | PROJECT ADDRESS                                | DRAWING TITLE | CONSULTANTS | SIGNATURE AND DATED SEAL |                                                                                                                                                                                 |
|--|---------|-----------------------------------|------|-------------|------|------------------------------------------------|---------------|-------------|--------------------------|---------------------------------------------------------------------------------------------------------------------------------------------------------------------------------|
|  |         | PHASE 100% CONSTRUCTION DOCUMENTS |      |             |      | ORANGE COUNTY ANIMAL SERVICES INTERACTIVE YARD |               |             |                          |                                                                                                                                                                                 |
|  |         | SCALE                             |      |             |      | 2769 CONROY RD                                 | SITE DETAILS  |             |                          |                                                                                                                                                                                 |
|  | ۰.<br>ج |                                   |      |             |      | ORLANDO, FL 32839                              |               |             |                          | BORRELLI + PARTNERS                                                                                                                                                             |
|  |         | FILE NAME                         |      |             |      | OWNER NAME AND ADDRESS                         |               |             |                          | ARCHITECTURE PLANNING LANDSCAPE INTERIOR                                                                                                                                        |
|  |         | DRAWN BY                          |      |             |      | ORANGE COUNTY PARKS<br>400 E. SOUTH ST.        |               |             |                          | 720 VASSAR STREET                                                                                                                                                               |
|  |         | CHECKED BY                        |      |             |      | ORLANDO, FL 32801                              |               |             |                          | ORLANDO, FL. 32804 (407) 418-1338                                                                                                                                               |
|  |         | DATE 06/30/17                     |      |             |      |                                                |               |             | MAJID KALAGHCHI 41046    | BY THE CONTRACT, THE CONTENTS OF THIS DRAWING ARE SHALL OT BE TRANSMITTED TO ANY OTHER<br>PARTY EXCEPT AS AGREED TO BY THE ARCHITECT. COPYRIGHT BORRELLI + PARTNERS. AAC 000711 |