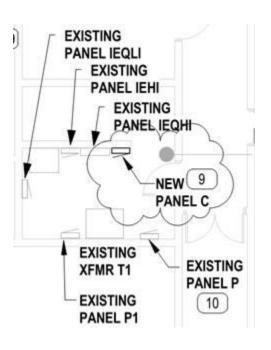

## A. The bid opening date has been revised from April 16, 2019 to April 25, 2019 at 2:00 P.M.

- B. Questions and Answers:
  - Question: Panel C in Electrical Room A147A does not meet clearance requirements. Please clarify new location to meet code. Answer: See attached revised location. Panel C shall be located next to existing Panel IEQHI. Match and extend all existing wiring and conduit to new panel location. Relocate existing switch and receptacle on wall in new panel location. Relocate existing diffuser.
  - 2. **Question:** Will any consideration be given to have equipment purchased separately?

## April 15, 2019 BOARD OF COUNTY COMMISSIONERS ORANGE COUNTY, FLORIDA ADDENDUM NO. 1 / IFB NO. Y19-746-RC ORANGE COUNTY CORRECTIONS BUILDING A HVAC UNIT REPLACEMENT

Comment During the walkthrough for this job it was pointed out that Panel C does not meet clearance requirements. Where would they like the new panel placed?

Response After a site walk by RTM a new location for Panel C has been identified in Electrical Room A147.

Panel C shall be located next to existing Panel IEQHI. Match and extend all existing wiring and conduit to new panel location. Relocated existing switch and receptacle on wall in new panel location. Relocate existing diffuser.