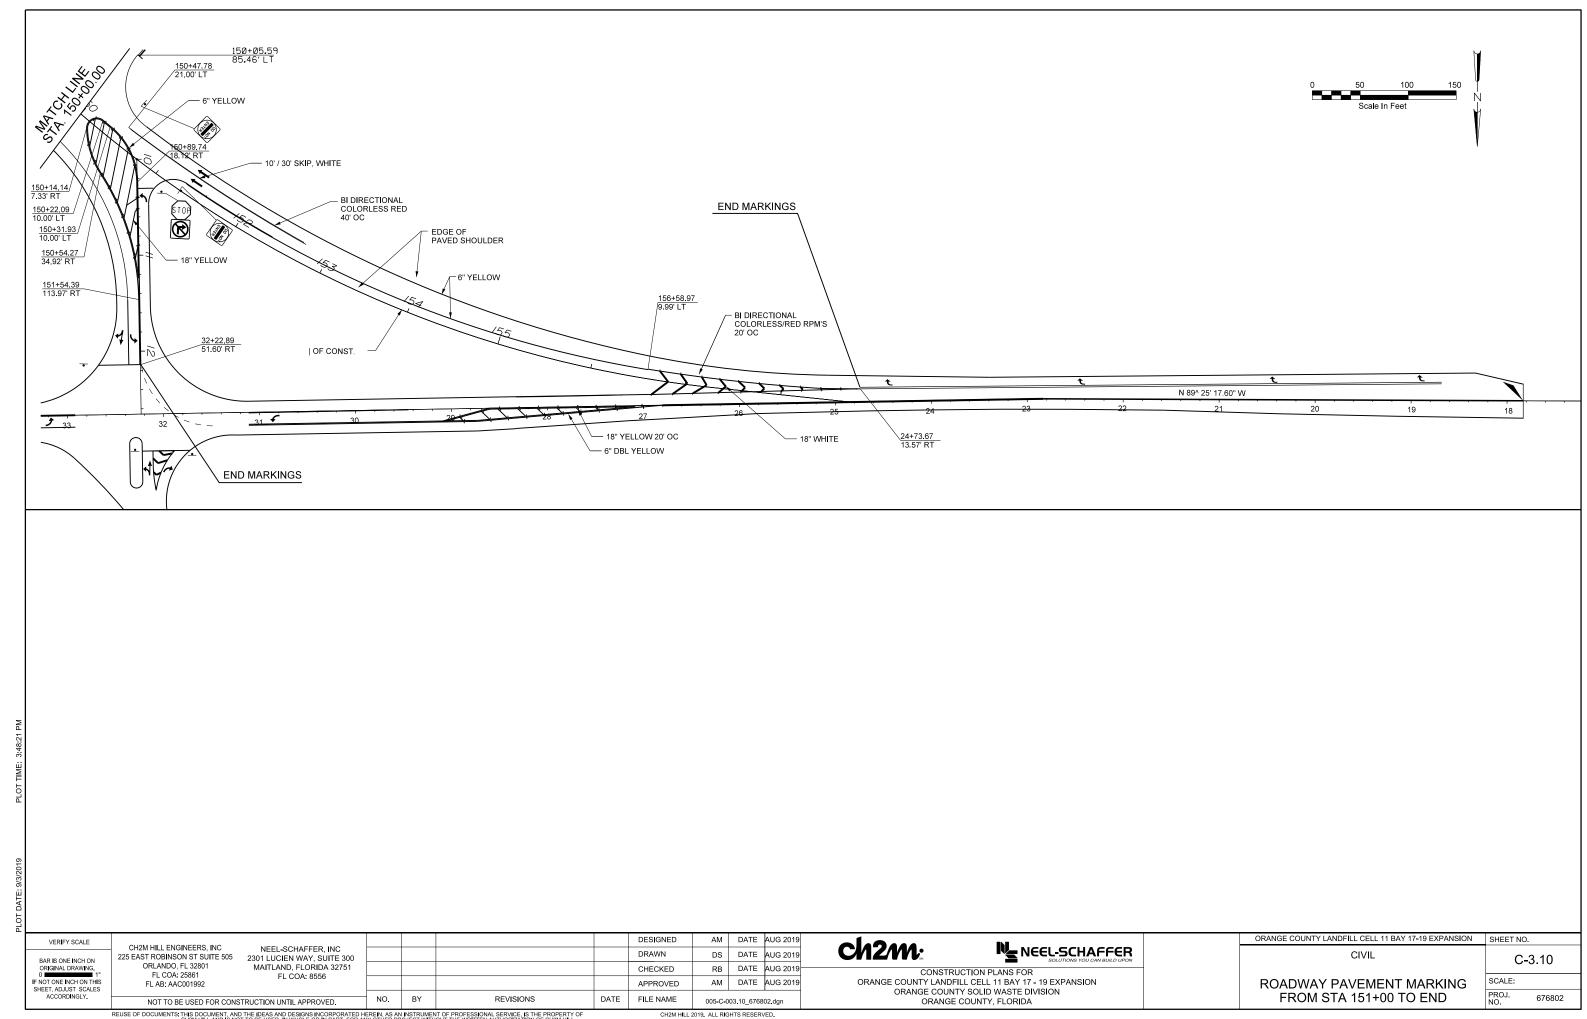

02.dwg NOT TO BE USED FOR CONSTRUCTION UNTIL APPROVED.

ch2m:

NEEL-SCHAFFER

CONSTRUCTION PLANS FOR ORANGE COUNTY LANDFILL CELL 11 BAY 17 - 19 EXPANSION ORANGE COUNTY SOLID WASTE DIVISION ORANGE COUNTY, FLORIDA STORMWATER DETAILS

ORANGE COUNTY LANDFILL CELL 11 BAY 17-19 EXPANSION SHEET NO. CD-13 SCALE:

PROJ. NO.

THIS DOCUMENT, AND THE IDEAS AND DESIGNS INCORPORATED HEREIN, AS AN INSTRUMENT OF PROFESSIONAL SERVICE, IS THE PROPERTY O CH2M HILL AND IS NOT TO BE USED, IN WHOLE OR IN PART, FOR ANY OTHER PROJECT WITHOUT THE WRITTEN AUTHORIZATION OF CH2M HILL.











6-IN, QUICK















REUSE OF DOCUMENTS: THIS DOCUMENT, AND THE IDEAS AND DESIGNS INCORPORATED HEREIN, AS AN INSTRUMENT OF PROFESSIONAL SERVICE, IS THE PROPERTY OF

CH2M HILL 2019. ALL RIGHTS RESERVED.