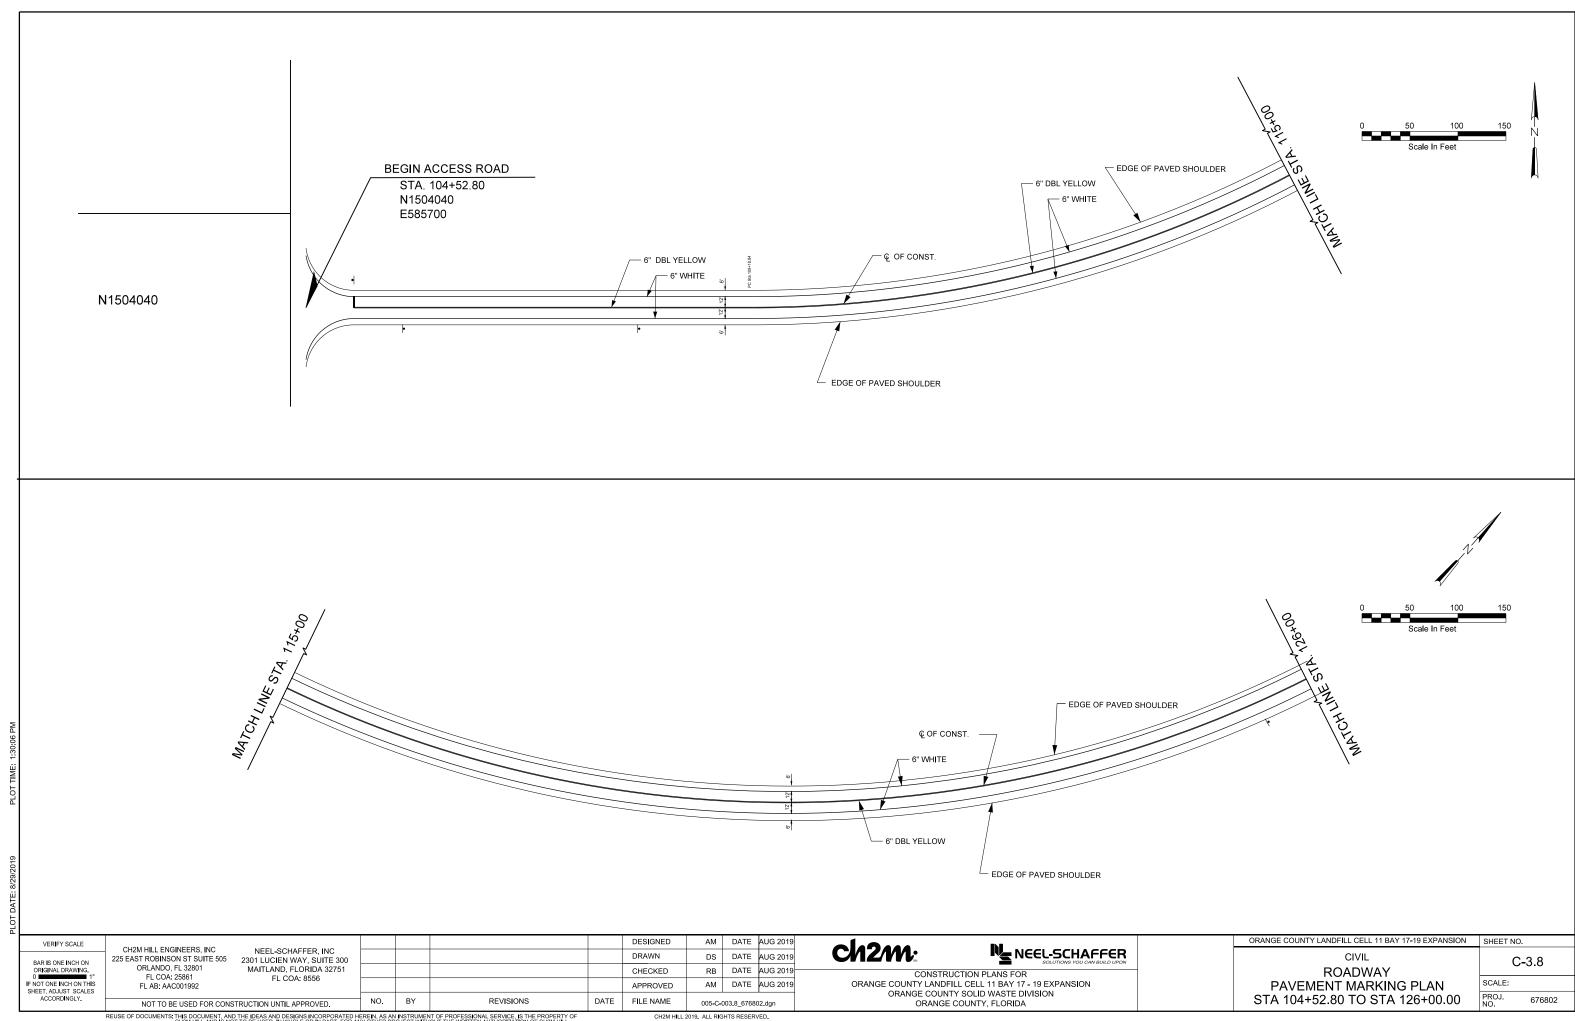

676802.dwg NOT TO BE USED FOR CONSTRUCTION UNTIL APPROVED.

ch2m:

NEEL-SCHAFFER

CONSTRUCTION PLANS FOR ORANGE COUNTY LANDFILL CELL 11 BAY 17 - 19 EXPANSION ORANGE COUNTY SOLID WASTE DIVISION ORANGE COUNTY, FLORIDA STORMWATER DETAILS

ORANGE COUNTY LANDFILL CELL 11 BAY 17-19 EXPANSION SHEET NO. CD-13 SCALE:

PROJ. NO.

THIS DOCUMENT, AND THE IDEAS AND DESIGNS INCORPORATED HEREIN, AS AN INSTRUMENT OF PROFESSIONAL SERVICE, IS THE PROPERTY O CH2M HILL AND IS NOT TO BE USED, IN WHOLE OR IN PART, FOR ANY OTHER PROJECT WITHOUT THE WRITTEN AUTHORIZATION OF CH2M HILL.











6-IN, QUICK















REUSE OF DOCUMENTS: THIS DOCUMENT, AND THE IDEAS AND DESIGNS INCORPORATED HEREIN, AS AN INSTRUMENT OF PROFESSIONAL SERVICE, IS THE PROPERTY OF

CH2M HILL 2019. ALL RIGHTS RESERVED.