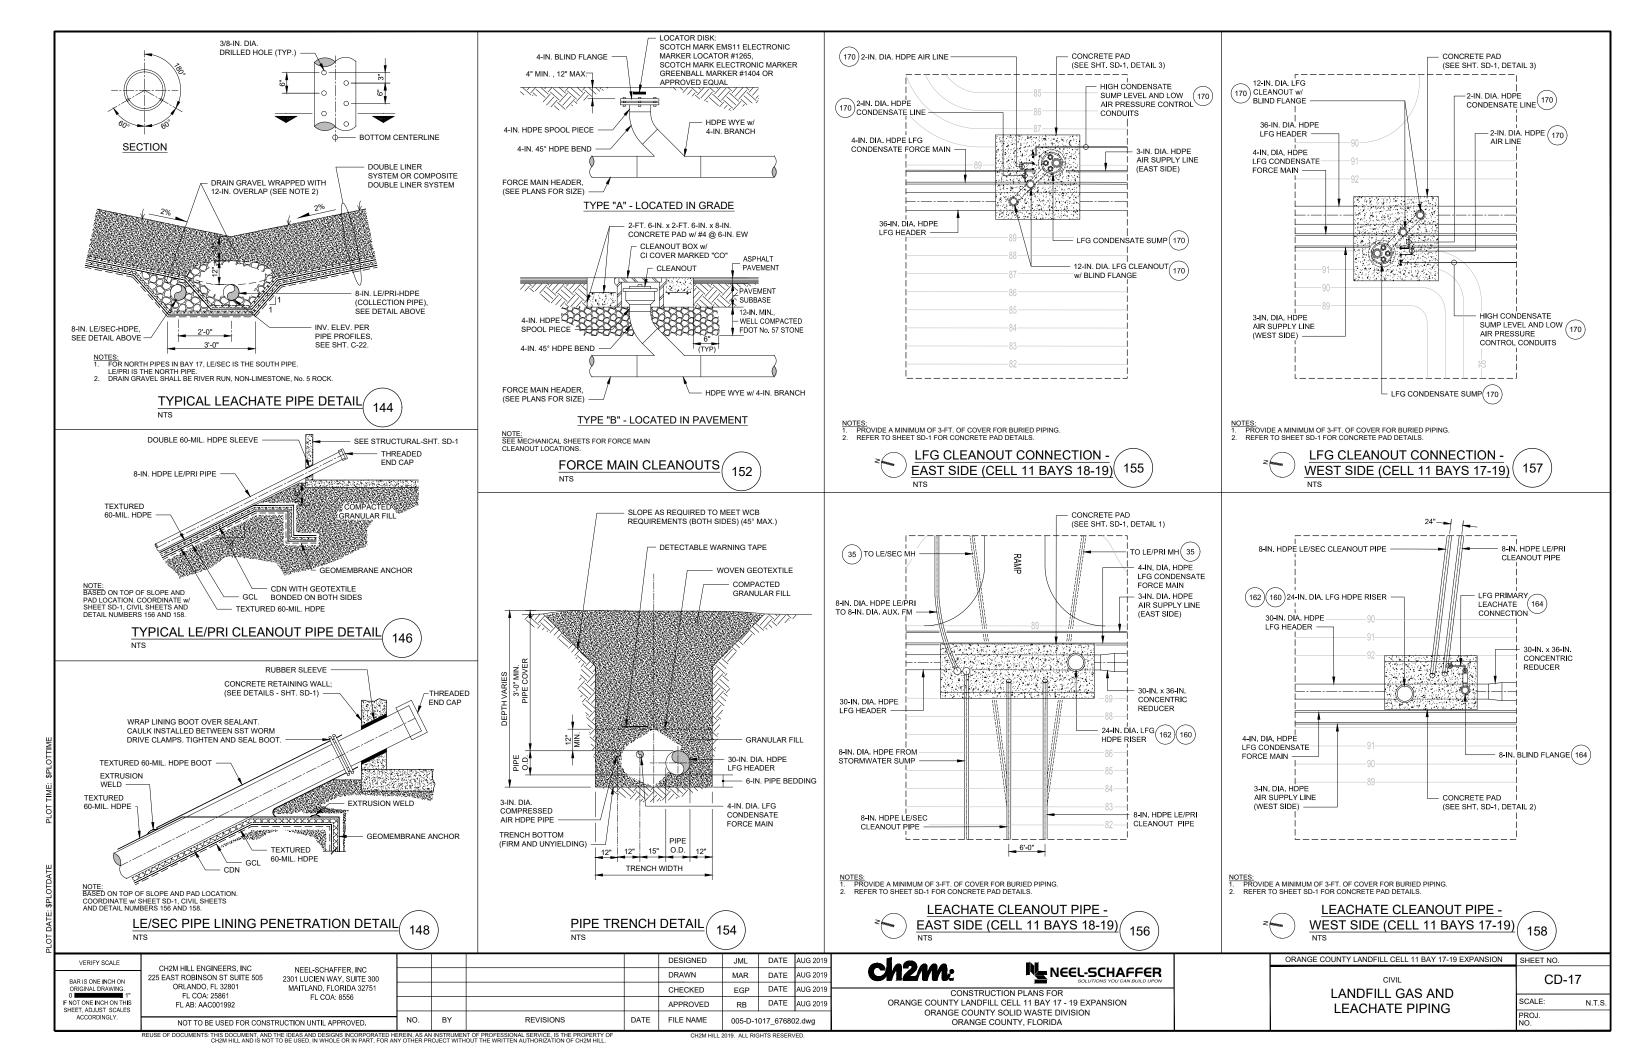

## CLSF SUPPORT IS REQUIRED:

- WHEN BOTH PIPELINES ARE NEW AND CLEARANCE BETWEEN
- THEM IS LESS THAN 12 INCHES.

  WHEN A NEW PIPELINE IS CROSSING OVER AN EXISTING PIPELINE AND THE CLEARANCE BETWEEN THEM IS LESS THAN 12 INCHES.
- 12 INCHES.
  3. AT ALL PIPE CROSSINGS WHERE A NEW PIPELINE IS CROSSING UNDER AN EXISTING PIPELINE.
  4. REFER TO SPECIFICATION SECTION 31 23 23-15 FOR CLSF REQUIREMENTS.

CONCRETE PIPE ENCASEMENT DETAIL

## **SECTION**

 $\frac{\text{NOTE:}}{\text{THRUST BLOCK SHALL BE A MINIMUM OF 3-FT. LONG.}}$ 

CONCRETE THRUST BLOCK DETAIL

## **PLAN** REFER TO STANDARD DETAIL 0330-001 FOR OPENING REINFORCEMENT, TYP. #4 @ 12" FW

1. SEE GENERAL STRUCTURAL NOTES FOR ADDITIONAL INFORMATION.

**ENDWALL DETAIL** 

2. THIS ENDWALL IS MODELED AFTER A FDOT ENDWALL INDEX No. 430-011. THE MODIFICATIONS INCLUDE ACCOMMODATING THREE PIPES (RATHER THAN ONE) AND A SLOPED APRON (RATHER THAN FLAT).