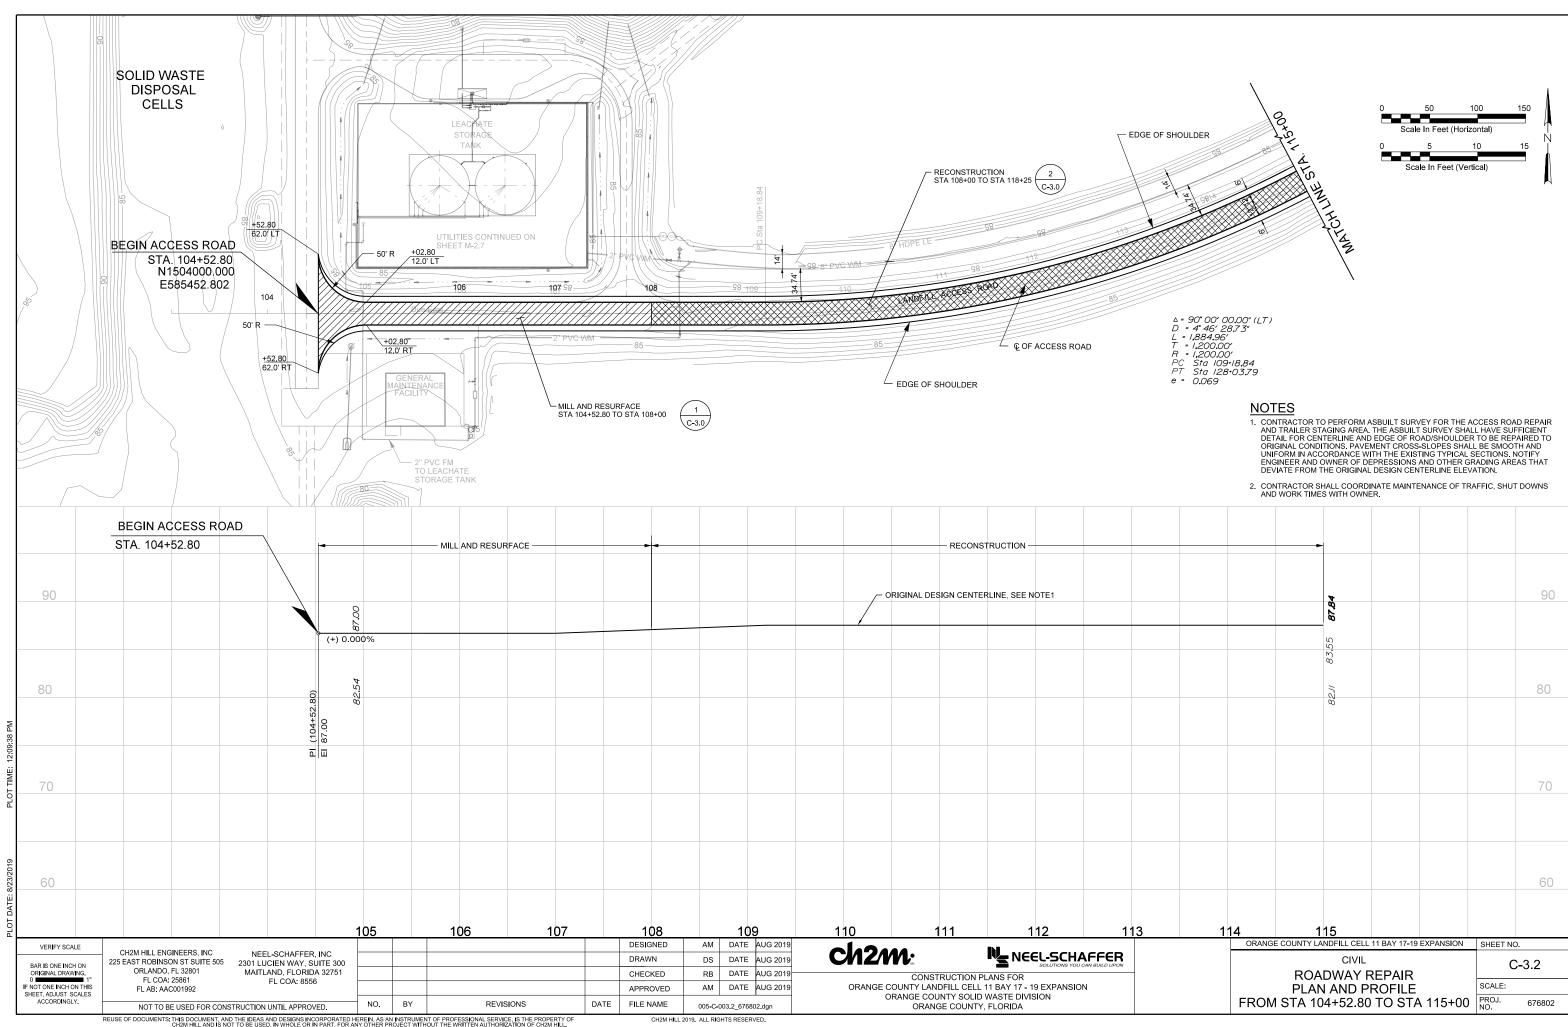

005-D-1013\_676802.dwg NOT TO BE USED FOR CONSTRUCTION UNTIL APPROVED.

ch2m:

NEEL-SCHAFFER

CONSTRUCTION PLANS FOR ORANGE COUNTY LANDFILL CELL 11 BAY 17 - 19 EXPANSION ORANGE COUNTY SOLID WASTE DIVISION ORANGE COUNTY, FLORIDA STORMWATER DETAILS

ORANGE COUNTY LANDFILL CELL 11 BAY 17-19 EXPANSION SHEET NO. CD-13 SCALE:

PROJ. NO.

THIS DOCUMENT, AND THE IDEAS AND DESIGNS INCORPORATED HEREIN, AS AN INSTRUMENT OF PROFESSIONAL SERVICE, IS THE PROPERTY O CH2M HILL AND IS NOT TO BE USED, IN WHOLE OR IN PART, FOR ANY OTHER PROJECT WITHOUT THE WRITTEN AUTHORIZATION OF CH2M HILL.











6-IN, QUICK















REUSE OF DOCUMENTS: THIS DOCUMENT, AND THE IDEAS AND DESIGNS INCORPORATED HEREIN, AS AN INSTRUMENT OF PROFESSIONAL SERVICE, IS THE PROPERTY OF

CH2M HILL 2019. ALL RIGHTS RESERVED.