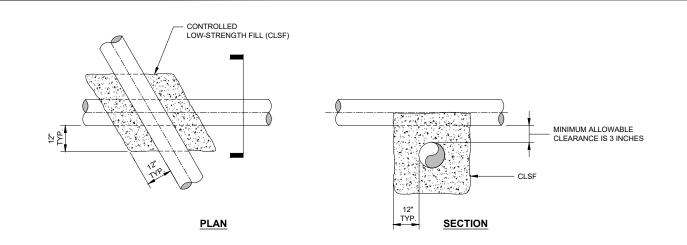

## CLSF SUPPORT IS REQUIRED:

- WHEN BOTH PIPELINES ARE NEW AND CLEARANCE BETWEEN
- THEM IS LESS THAN 12 INCHES.

  WHEN A NEW PIPELINE IS CROSSING OVER AN EXISTING PIPELINE AND THE CLEARANCE BETWEEN THEM IS LESS THAN 12 INCHES.
- 12 INCHES.
  3. AT ALL PIPE CROSSINGS WHERE A NEW PIPELINE IS CROSSING UNDER AN EXISTING PIPELINE.
  4. REFER TO SPECIFICATION SECTION 31 23 23-15 FOR CLSF REQUIREMENTS.

CONCRETE PIPE ENCASEMENT DETAIL