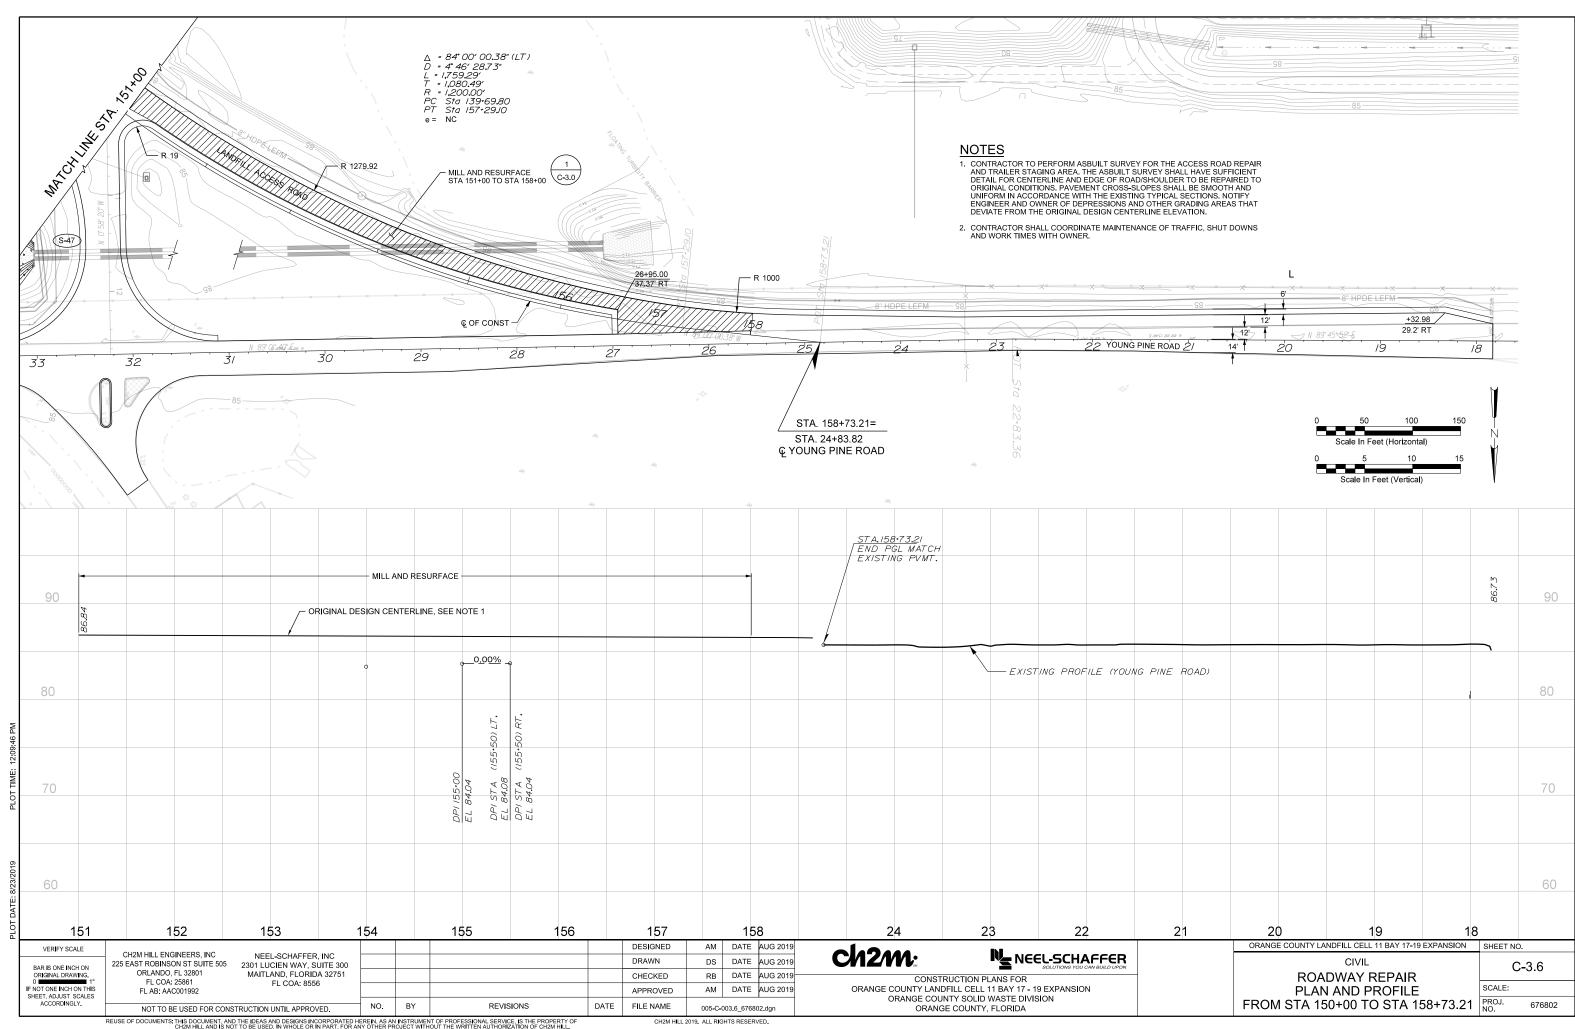

13\_676802.dwg NOT TO BE USED FOR CONSTRUCTION UNTIL APPROVED.

ch2m:

NEEL-SCHAFFER

CONSTRUCTION PLANS FOR ORANGE COUNTY LANDFILL CELL 11 BAY 17 - 19 EXPANSION ORANGE COUNTY SOLID WASTE DIVISION ORANGE COUNTY, FLORIDA STORMWATER DETAILS

ORANGE COUNTY LANDFILL CELL 11 BAY 17-19 EXPANSION SHEET NO. CD-13 SCALE:

PROJ. NO.

THIS DOCUMENT, AND THE IDEAS AND DESIGNS INCORPORATED HEREIN, AS AN INSTRUMENT OF PROFESSIONAL SERVICE, IS THE PROPERTY O CH2M HILL AND IS NOT TO BE USED, IN WHOLE OR IN PART, FOR ANY OTHER PROJECT WITHOUT THE WRITTEN AUTHORIZATION OF CH2M HILL.











6-IN, QUICK















REUSE OF DOCUMENTS: THIS DOCUMENT, AND THE IDEAS AND DESIGNS INCORPORATED HEREIN, AS AN INSTRUMENT OF PROFESSIONAL SERVICE, IS THE PROPERTY OF

CH2M HILL 2019. ALL RIGHTS RESERVED.