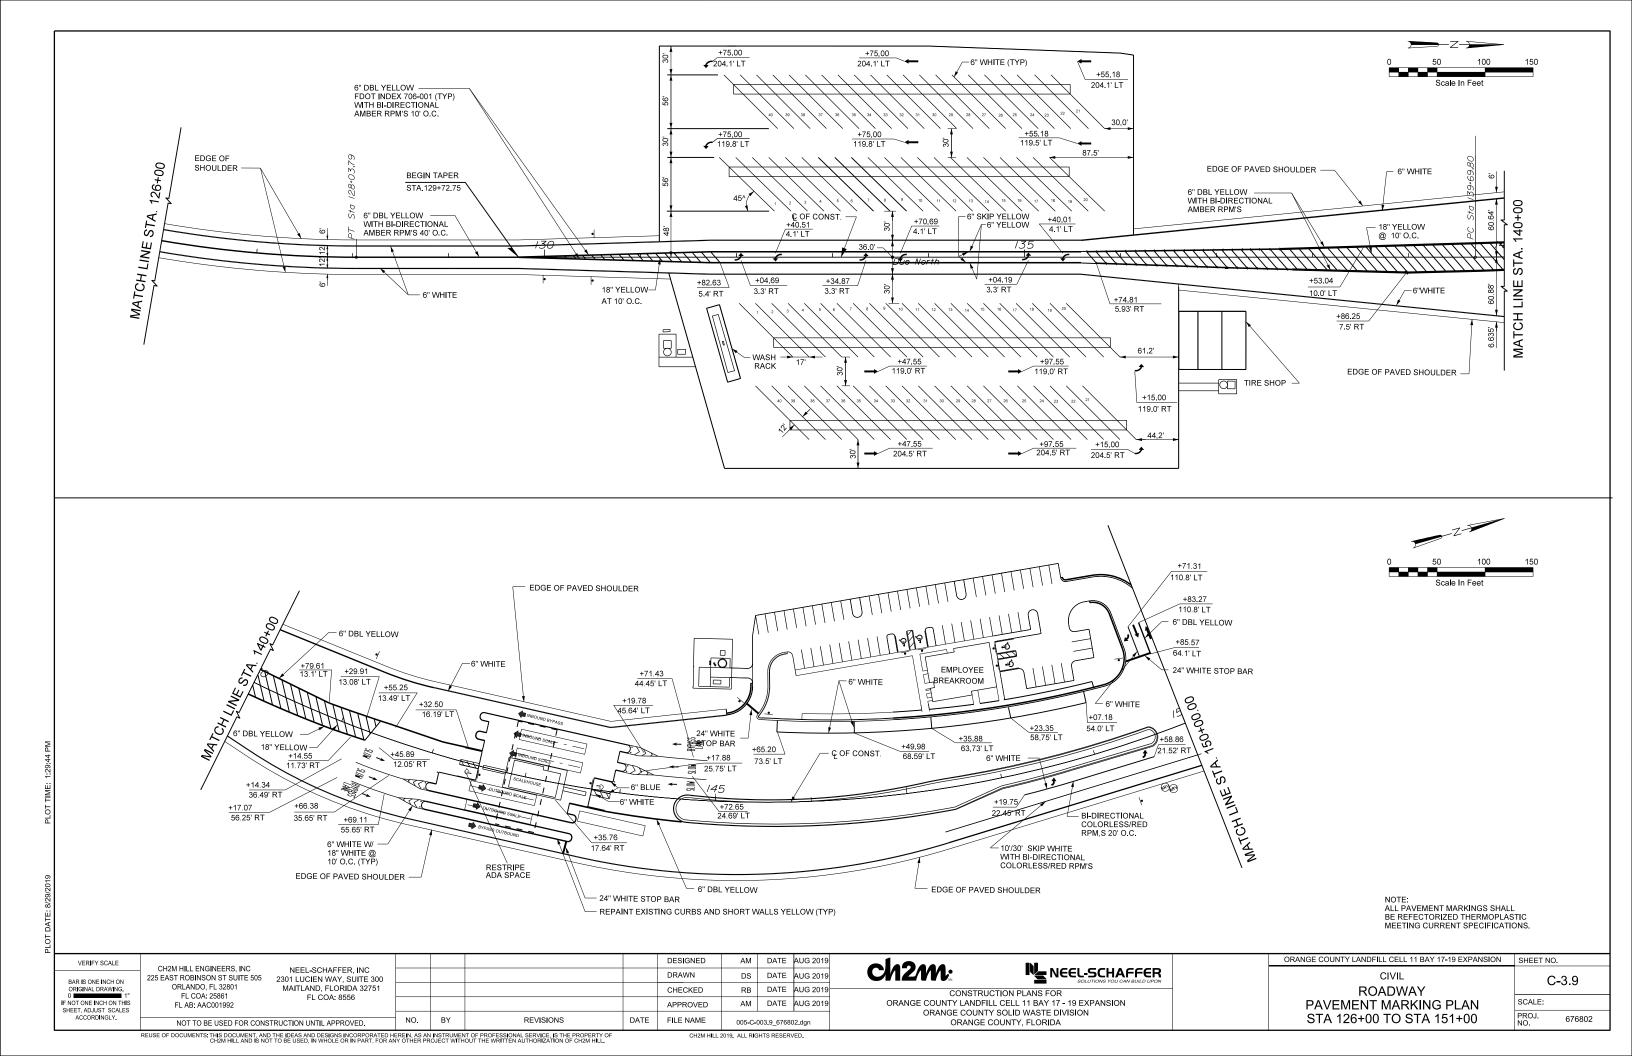

6802.dwg NOT TO BE USED FOR CONSTRUCTION UNTIL APPROVED.

ch2m:

NEEL-SCHAFFER

CONSTRUCTION PLANS FOR ORANGE COUNTY LANDFILL CELL 11 BAY 17 - 19 EXPANSION ORANGE COUNTY SOLID WASTE DIVISION ORANGE COUNTY, FLORIDA STORMWATER DETAILS

ORANGE COUNTY LANDFILL CELL 11 BAY 17-19 EXPANSION SHEET NO. CD-13 SCALE:

PROJ. NO.

THIS DOCUMENT, AND THE IDEAS AND DESIGNS INCORPORATED HEREIN, AS AN INSTRUMENT OF PROFESSIONAL SERVICE, IS THE PROPERTY O CH2M HILL AND IS NOT TO BE USED, IN WHOLE OR IN PART, FOR ANY OTHER PROJECT WITHOUT THE WRITTEN AUTHORIZATION OF CH2M HILL.











6-IN, QUICK















REUSE OF DOCUMENTS: THIS DOCUMENT, AND THE IDEAS AND DESIGNS INCORPORATED HEREIN, AS AN INSTRUMENT OF PROFESSIONAL SERVICE, IS THE PROPERTY OF

CH2M HILL 2019. ALL RIGHTS RESERVED.