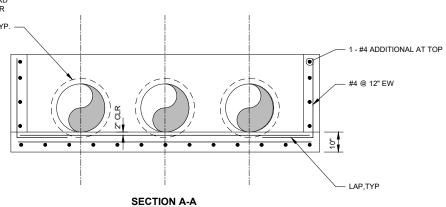

## **PLAN** REFER TO STANDARD DETAIL 0330-001 FOR OPENING REINFORCEMENT, TYP. #4 @ 12" FW

1. SEE GENERAL STRUCTURAL NOTES FOR ADDITIONAL INFORMATION.

**ENDWALL DETAIL** 

2. THIS ENDWALL IS MODELED AFTER A FDOT ENDWALL INDEX No. 430-011. THE MODIFICATIONS INCLUDE ACCOMMODATING THREE PIPES (RATHER THAN ONE) AND A SLOPED APRON (RATHER THAN FLAT).