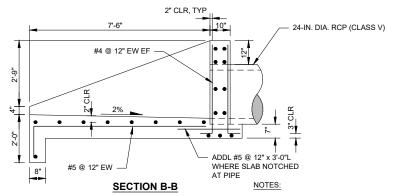

## **PLAN** REFER TO STANDARD DETAIL 0330-001 FOR OPENING REINFORCEMENT, TYP. #4 @ 12" FW

1. SEE GENERAL STRUCTURAL NOTES FOR ADDITIONAL INFORMATION.

**ENDWALL DETAIL** 

2. THIS ENDWALL IS MODELED AFTER A FDOT ENDWALL INDEX No. 430-011. THE MODIFICATIONS INCLUDE ACCOMMODATING THREE PIPES (RATHER THAN ONE) AND A SLOPED APRON (RATHER THAN FLAT).