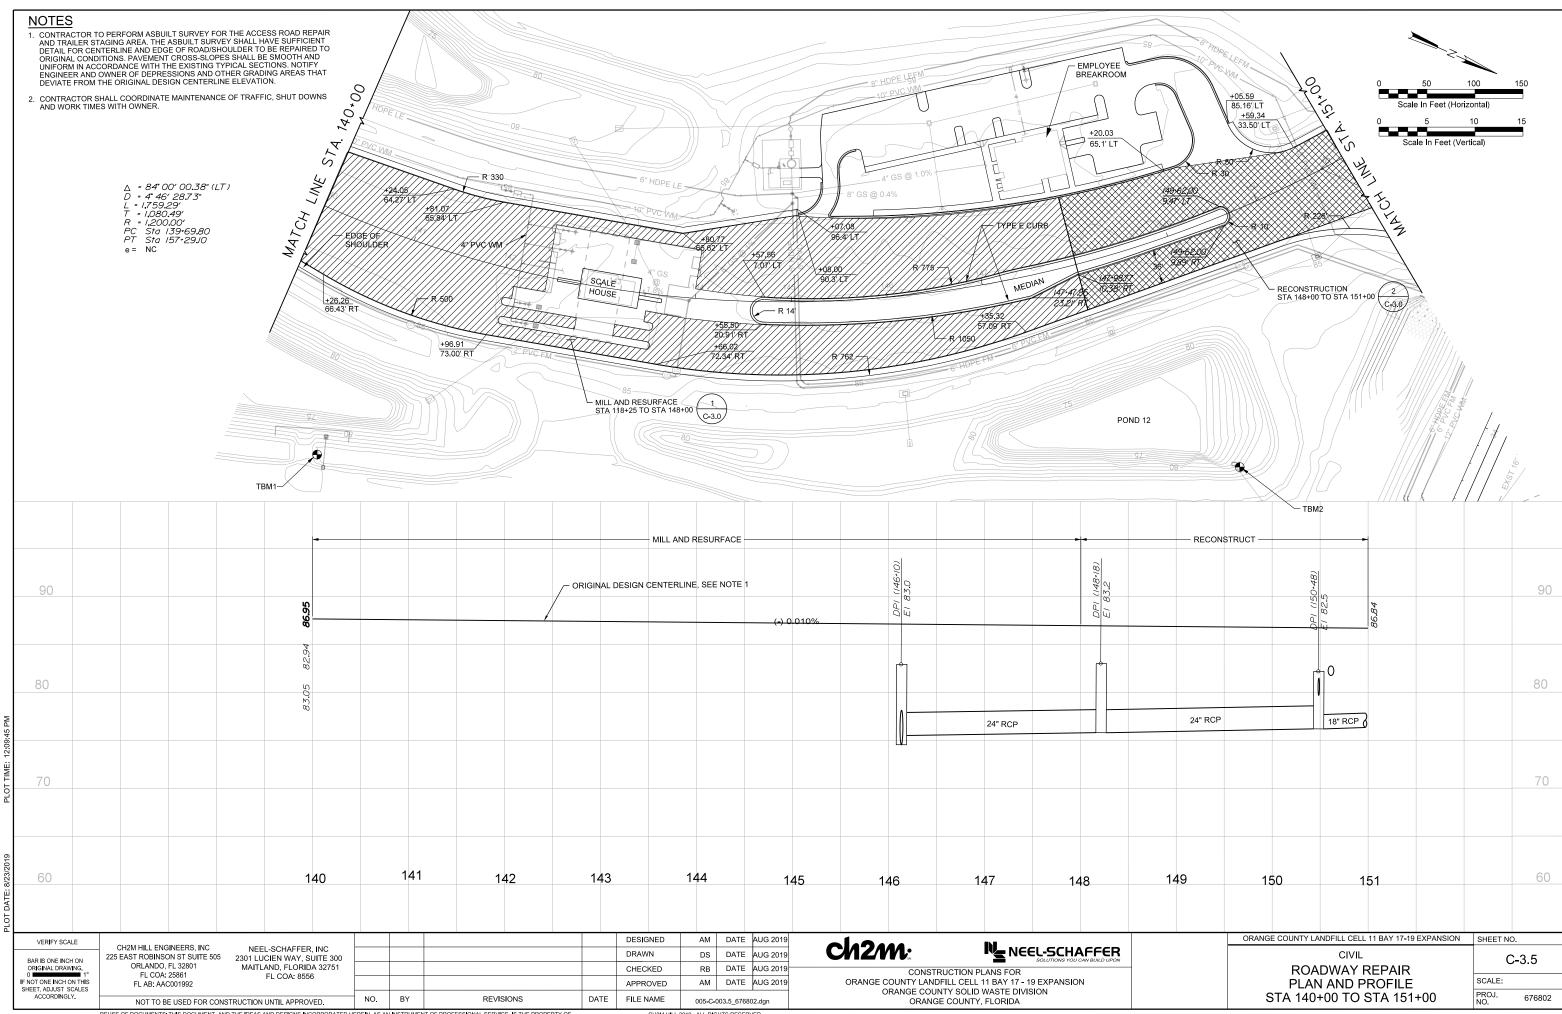

1013\_676802.dwg NOT TO BE USED FOR CONSTRUCTION UNTIL APPROVED.

ch2m:

NEEL-SCHAFFER

CONSTRUCTION PLANS FOR ORANGE COUNTY LANDFILL CELL 11 BAY 17 - 19 EXPANSION ORANGE COUNTY SOLID WASTE DIVISION ORANGE COUNTY, FLORIDA STORMWATER DETAILS

ORANGE COUNTY LANDFILL CELL 11 BAY 17-19 EXPANSION SHEET NO. CD-13 SCALE:

PROJ. NO.

THIS DOCUMENT, AND THE IDEAS AND DESIGNS INCORPORATED HEREIN, AS AN INSTRUMENT OF PROFESSIONAL SERVICE, IS THE PROPERTY O CH2M HILL AND IS NOT TO BE USED, IN WHOLE OR IN PART, FOR ANY OTHER PROJECT WITHOUT THE WRITTEN AUTHORIZATION OF CH2M HILL.











6-IN, QUICK















REUSE OF DOCUMENTS: THIS DOCUMENT, AND THE IDEAS AND DESIGNS INCORPORATED HEREIN, AS AN INSTRUMENT OF PROFESSIONAL SERVICE, IS THE PROPERTY OF

CH2M HILL 2019. ALL RIGHTS RESERVED.