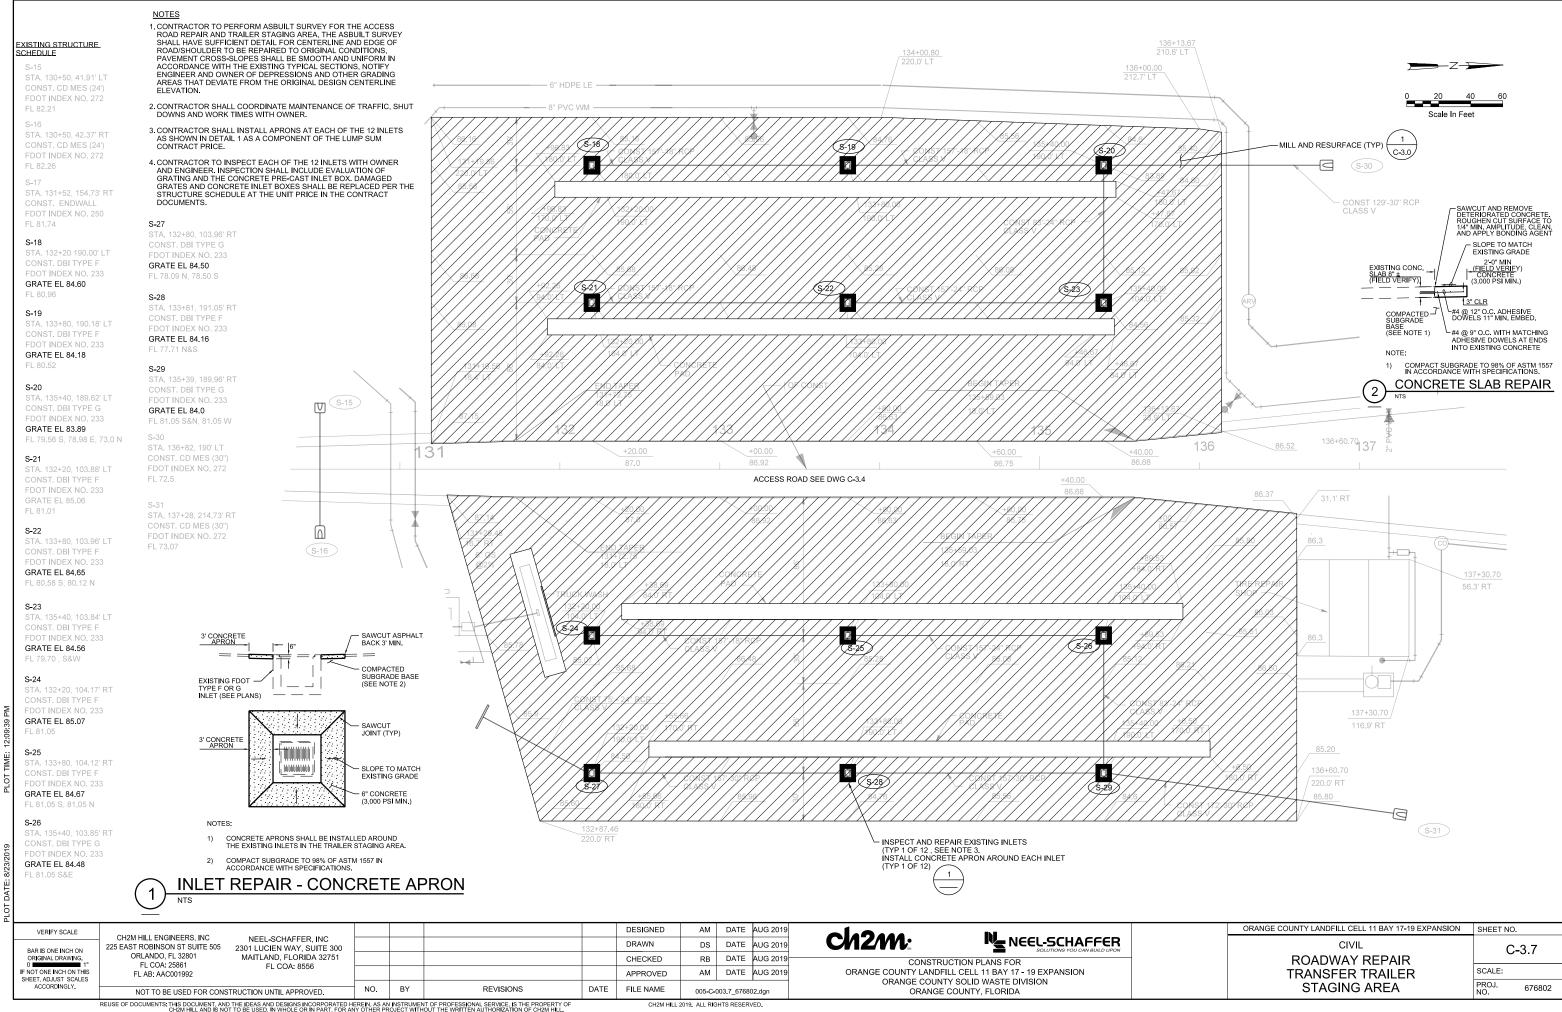

\_676802.dwg NOT TO BE USED FOR CONSTRUCTION UNTIL APPROVED.

ch2m:

NEEL-SCHAFFER

CONSTRUCTION PLANS FOR ORANGE COUNTY LANDFILL CELL 11 BAY 17 - 19 EXPANSION ORANGE COUNTY SOLID WASTE DIVISION ORANGE COUNTY, FLORIDA STORMWATER DETAILS

ORANGE COUNTY LANDFILL CELL 11 BAY 17-19 EXPANSION SHEET NO. CD-13 SCALE:

PROJ. NO.

THIS DOCUMENT, AND THE IDEAS AND DESIGNS INCORPORATED HEREIN, AS AN INSTRUMENT OF PROFESSIONAL SERVICE, IS THE PROPERTY O CH2M HILL AND IS NOT TO BE USED, IN WHOLE OR IN PART, FOR ANY OTHER PROJECT WITHOUT THE WRITTEN AUTHORIZATION OF CH2M HILL.











6-IN, QUICK















REUSE OF DOCUMENTS: THIS DOCUMENT, AND THE IDEAS AND DESIGNS INCORPORATED HEREIN, AS AN INSTRUMENT OF PROFESSIONAL SERVICE, IS THE PROPERTY OF

CH2M HILL 2019. ALL RIGHTS RESERVED.