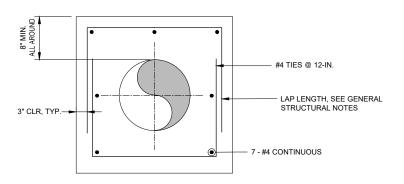

## **PLAN** REFER TO STANDARD DETAIL 0330-001 FOR OPENING REINFORCEMENT, TYP. #4 @ 12" FW

1. SEE GENERAL STRUCTURAL NOTES FOR ADDITIONAL INFORMATION.

**ENDWALL DETAIL** 

2. THIS ENDWALL IS MODELED AFTER A FDOT ENDWALL INDEX No. 430-011. THE MODIFICATIONS INCLUDE ACCOMMODATING THREE PIPES (RATHER THAN ONE) AND A SLOPED APRON (RATHER THAN FLAT).