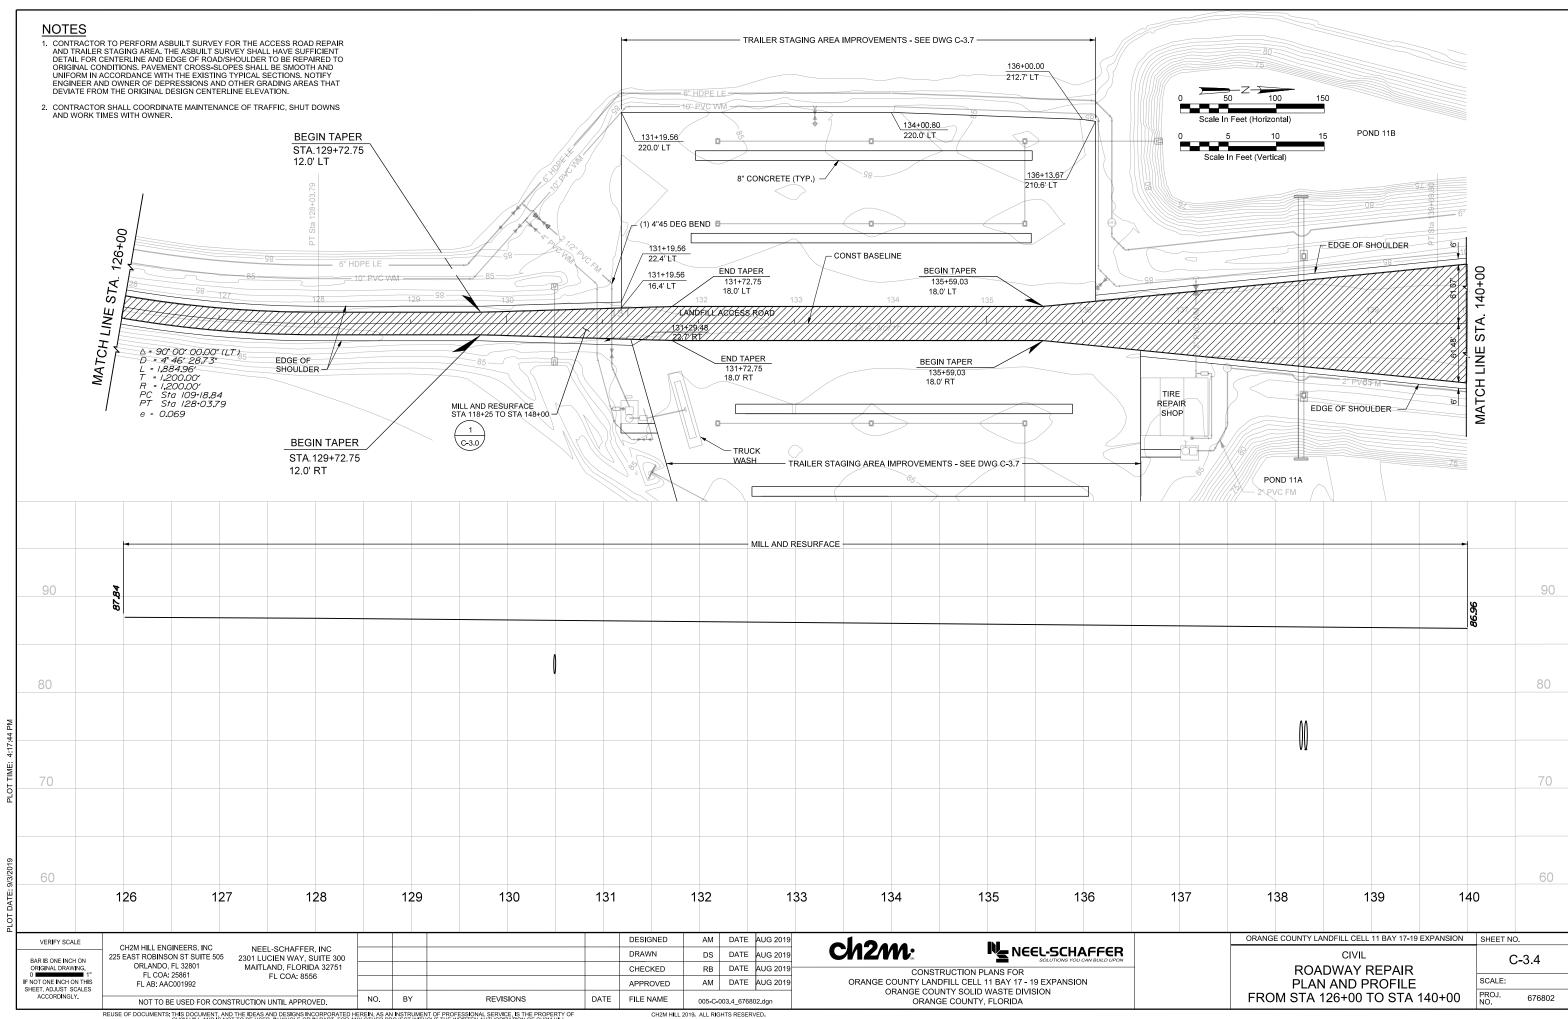

D-1013\_676802.dwg NOT TO BE USED FOR CONSTRUCTION UNTIL APPROVED.

ch2m:

NEEL-SCHAFFER

CONSTRUCTION PLANS FOR ORANGE COUNTY LANDFILL CELL 11 BAY 17 - 19 EXPANSION ORANGE COUNTY SOLID WASTE DIVISION ORANGE COUNTY, FLORIDA STORMWATER DETAILS

ORANGE COUNTY LANDFILL CELL 11 BAY 17-19 EXPANSION SHEET NO. CD-13 SCALE:

PROJ. NO.

THIS DOCUMENT, AND THE IDEAS AND DESIGNS INCORPORATED HEREIN, AS AN INSTRUMENT OF PROFESSIONAL SERVICE, IS THE PROPERTY O CH2M HILL AND IS NOT TO BE USED, IN WHOLE OR IN PART, FOR ANY OTHER PROJECT WITHOUT THE WRITTEN AUTHORIZATION OF CH2M HILL.











6-IN, QUICK















REUSE OF DOCUMENTS: THIS DOCUMENT, AND THE IDEAS AND DESIGNS INCORPORATED HEREIN, AS AN INSTRUMENT OF PROFESSIONAL SERVICE, IS THE PROPERTY OF

CH2M HILL 2019. ALL RIGHTS RESERVED.