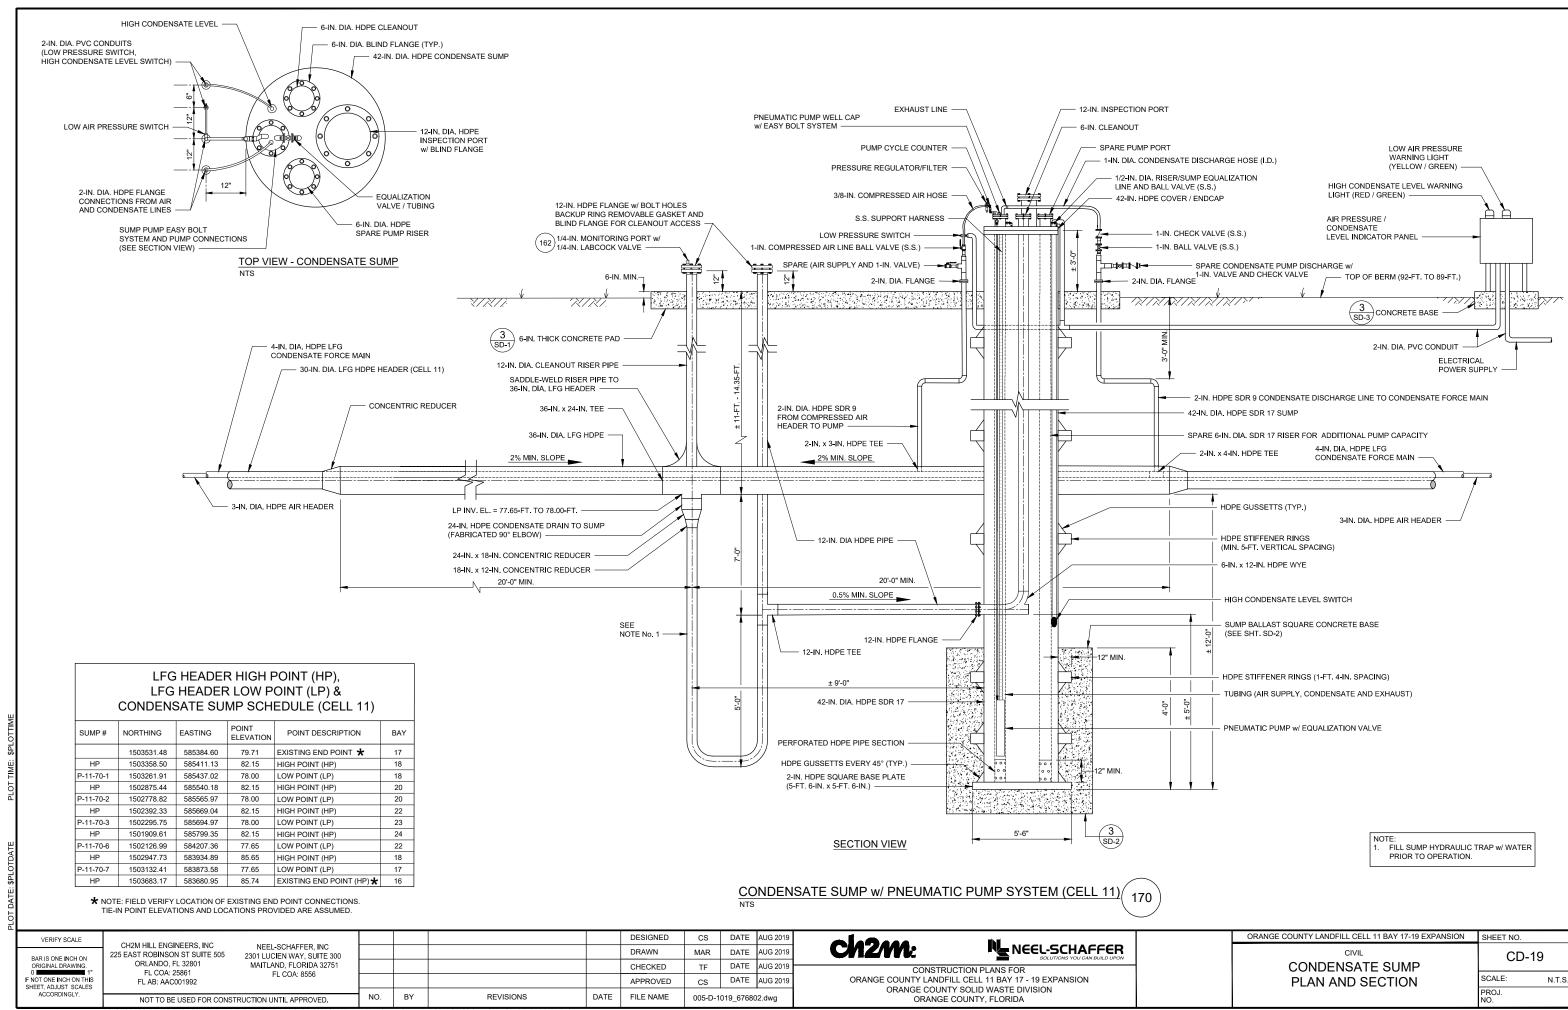

ST SUITE 505 ORLANDO, FL 32801 2301 LUCIEN WAY, SUITE 300 MAITLAND, FLORIDA 32751 CHECKED JML DATE AUG 2019 FL COA: 8556 DATE AUG 2019 APPROVED TM FL AB: AAC001992 NO. BY REVISIONS DATE FILE NAME 005-D-1013\_676802.dwg NOT TO BE USED FOR CONSTRUCTION UNTIL APPROVED.

ch2m:

NEEL-SCHAFFER

CONSTRUCTION PLANS FOR ORANGE COUNTY LANDFILL CELL 11 BAY 17 - 19 EXPANSION ORANGE COUNTY SOLID WASTE DIVISION ORANGE COUNTY, FLORIDA STORMWATER DETAILS

ORANGE COUNTY LANDFILL CELL 11 BAY 17-19 EXPANSION SHEET NO. CD-13 SCALE:

PROJ. NO.

THIS DOCUMENT, AND THE IDEAS AND DESIGNS INCORPORATED HEREIN, AS AN INSTRUMENT OF PROFESSIONAL SERVICE, IS THE PROPERTY O CH2M HILL AND IS NOT TO BE USED, IN WHOLE OR IN PART, FOR ANY OTHER PROJECT WITHOUT THE WRITTEN AUTHORIZATION OF CH2M HILL.











6-IN, QUICK















REUSE OF DOCUMENTS: THIS DOCUMENT, AND THE IDEAS AND DESIGNS INCORPORATED HEREIN, AS AN INSTRUMENT OF PROFESSIONAL SERVICE, IS THE PROPERTY OF

CH2M HILL 2019. ALL RIGHTS RESERVED.