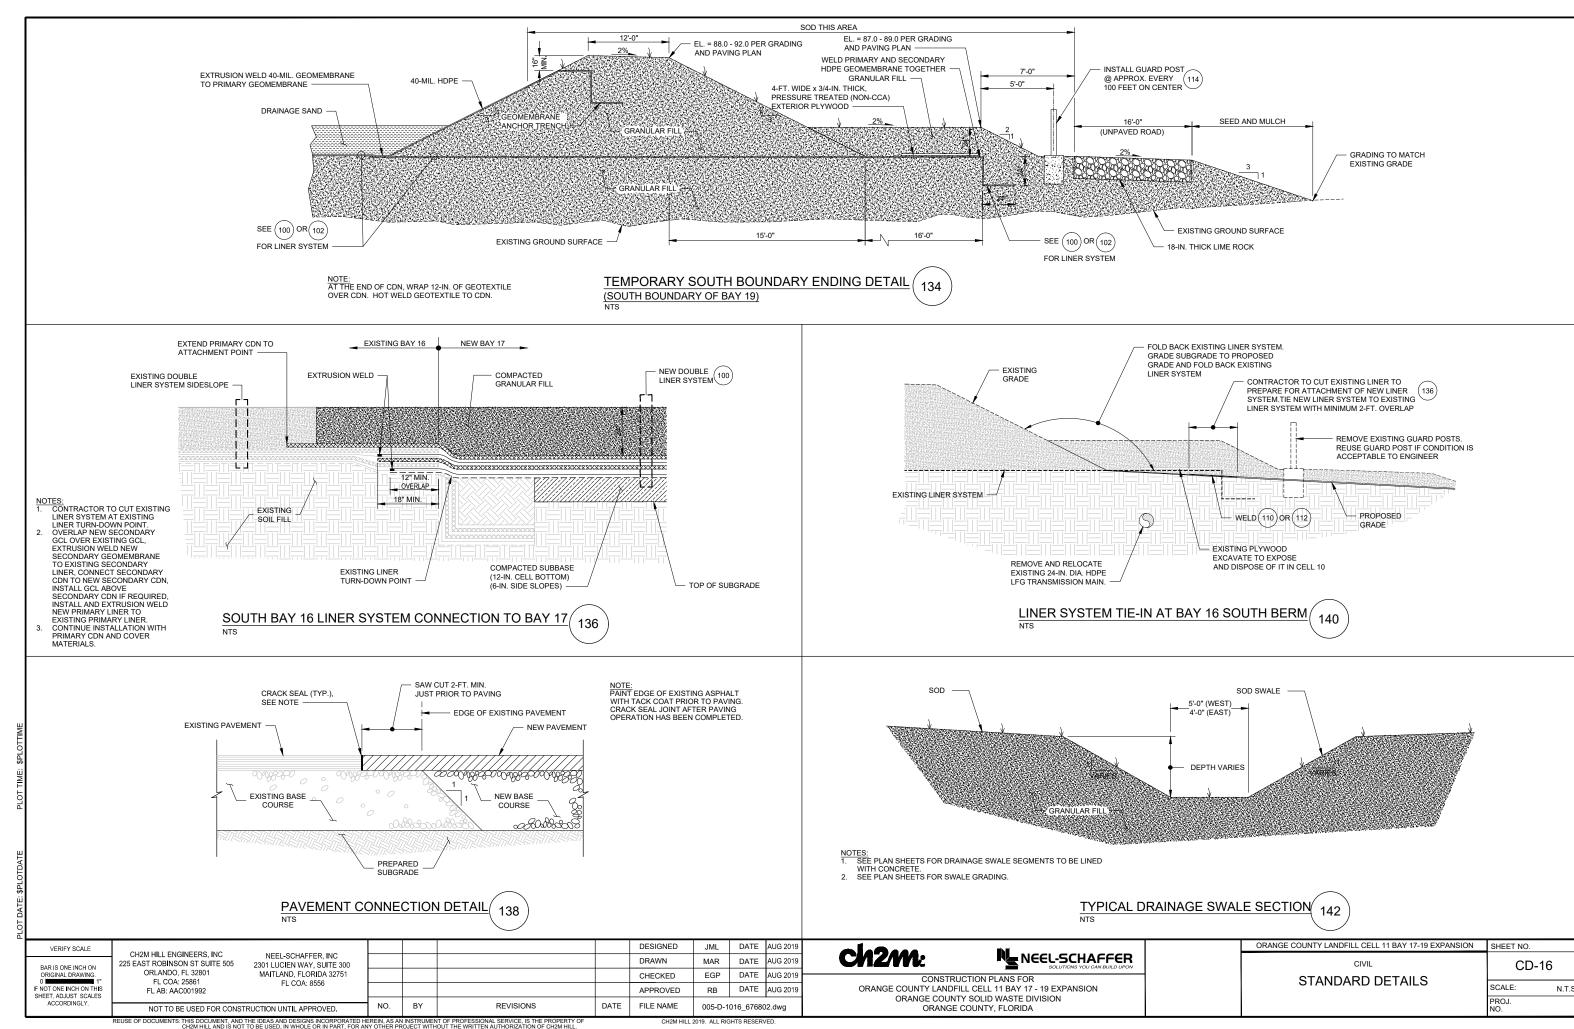

225 EAST ROBINSON ST SUITE 505 ORLANDO, FL 32801 2301 LUCIEN WAY, SUITE 300 MAITLAND, FLORIDA 32751 CHECKED JML DATE AUG 2019 FL COA: 8556 DATE AUG 2019 APPROVED TM FL AB: AAC001992 NO. BY REVISIONS DATE FILE NAME 005-D-1013\_676802.dwg NOT TO BE USED FOR CONSTRUCTION UNTIL APPROVED.

ch2m:

NEEL-SCHAFFER

CONSTRUCTION PLANS FOR ORANGE COUNTY LANDFILL CELL 11 BAY 17 - 19 EXPANSION ORANGE COUNTY SOLID WASTE DIVISION ORANGE COUNTY, FLORIDA STORMWATER DETAILS

ORANGE COUNTY LANDFILL CELL 11 BAY 17-19 EXPANSION SHEET NO. CD-13 SCALE:

PROJ. NO.

THIS DOCUMENT, AND THE IDEAS AND DESIGNS INCORPORATED HEREIN, AS AN INSTRUMENT OF PROFESSIONAL SERVICE, IS THE PROPERTY O CH2M HILL AND IS NOT TO BE USED, IN WHOLE OR IN PART, FOR ANY OTHER PROJECT WITHOUT THE WRITTEN AUTHORIZATION OF CH2M HILL.











6-IN, QUICK















REUSE OF DOCUMENTS: THIS DOCUMENT, AND THE IDEAS AND DESIGNS INCORPORATED HEREIN, AS AN INSTRUMENT OF PROFESSIONAL SERVICE, IS THE PROPERTY OF

CH2M HILL 2019. ALL RIGHTS RESERVED.