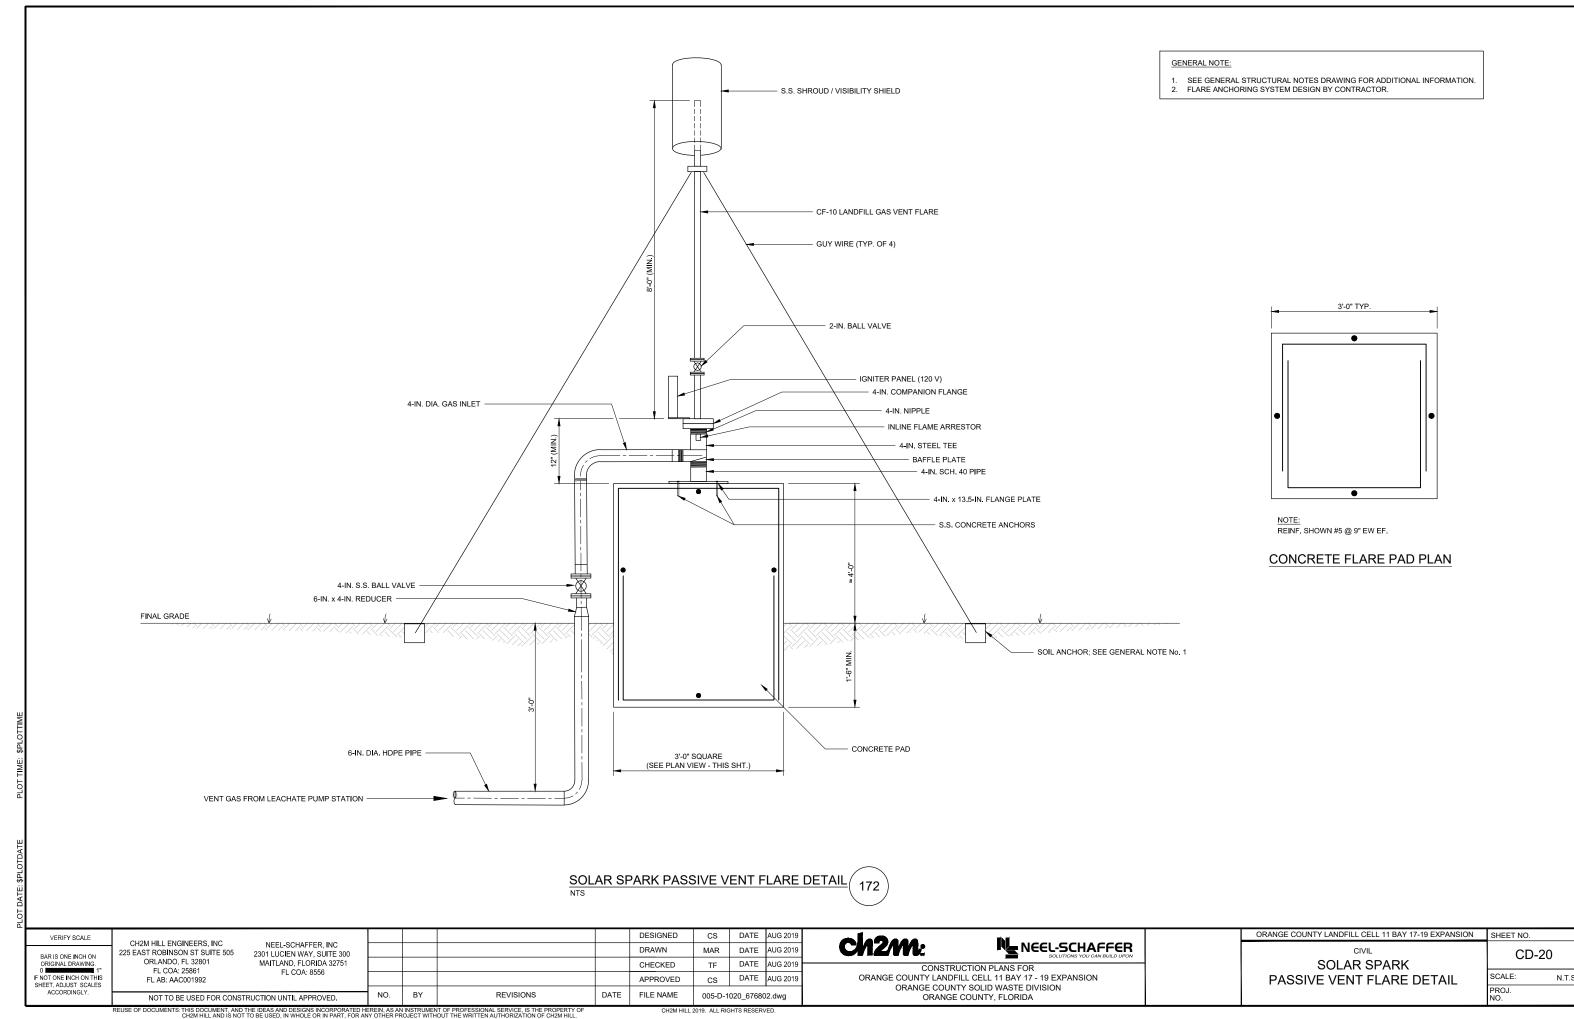

SUITE 505 ORLANDO, FL 32801 2301 LUCIEN WAY, SUITE 300 MAITLAND, FLORIDA 32751 CHECKED JML DATE AUG 2019 FL COA: 8556 DATE AUG 2019 APPROVED TM FL AB: AAC001992 NO. BY REVISIONS DATE FILE NAME 005-D-1013\_676802.dwg NOT TO BE USED FOR CONSTRUCTION UNTIL APPROVED.

ch2m:

NEEL-SCHAFFER

CONSTRUCTION PLANS FOR ORANGE COUNTY LANDFILL CELL 11 BAY 17 - 19 EXPANSION ORANGE COUNTY SOLID WASTE DIVISION ORANGE COUNTY, FLORIDA STORMWATER DETAILS

ORANGE COUNTY LANDFILL CELL 11 BAY 17-19 EXPANSION SHEET NO. CD-13 SCALE:

PROJ. NO.

THIS DOCUMENT, AND THE IDEAS AND DESIGNS INCORPORATED HEREIN, AS AN INSTRUMENT OF PROFESSIONAL SERVICE, IS THE PROPERTY O CH2M HILL AND IS NOT TO BE USED, IN WHOLE OR IN PART, FOR ANY OTHER PROJECT WITHOUT THE WRITTEN AUTHORIZATION OF CH2M HILL.











6-IN, QUICK















REUSE OF DOCUMENTS: THIS DOCUMENT, AND THE IDEAS AND DESIGNS INCORPORATED HEREIN, AS AN INSTRUMENT OF PROFESSIONAL SERVICE, IS THE PROPERTY OF

CH2M HILL 2019. ALL RIGHTS RESERVED.