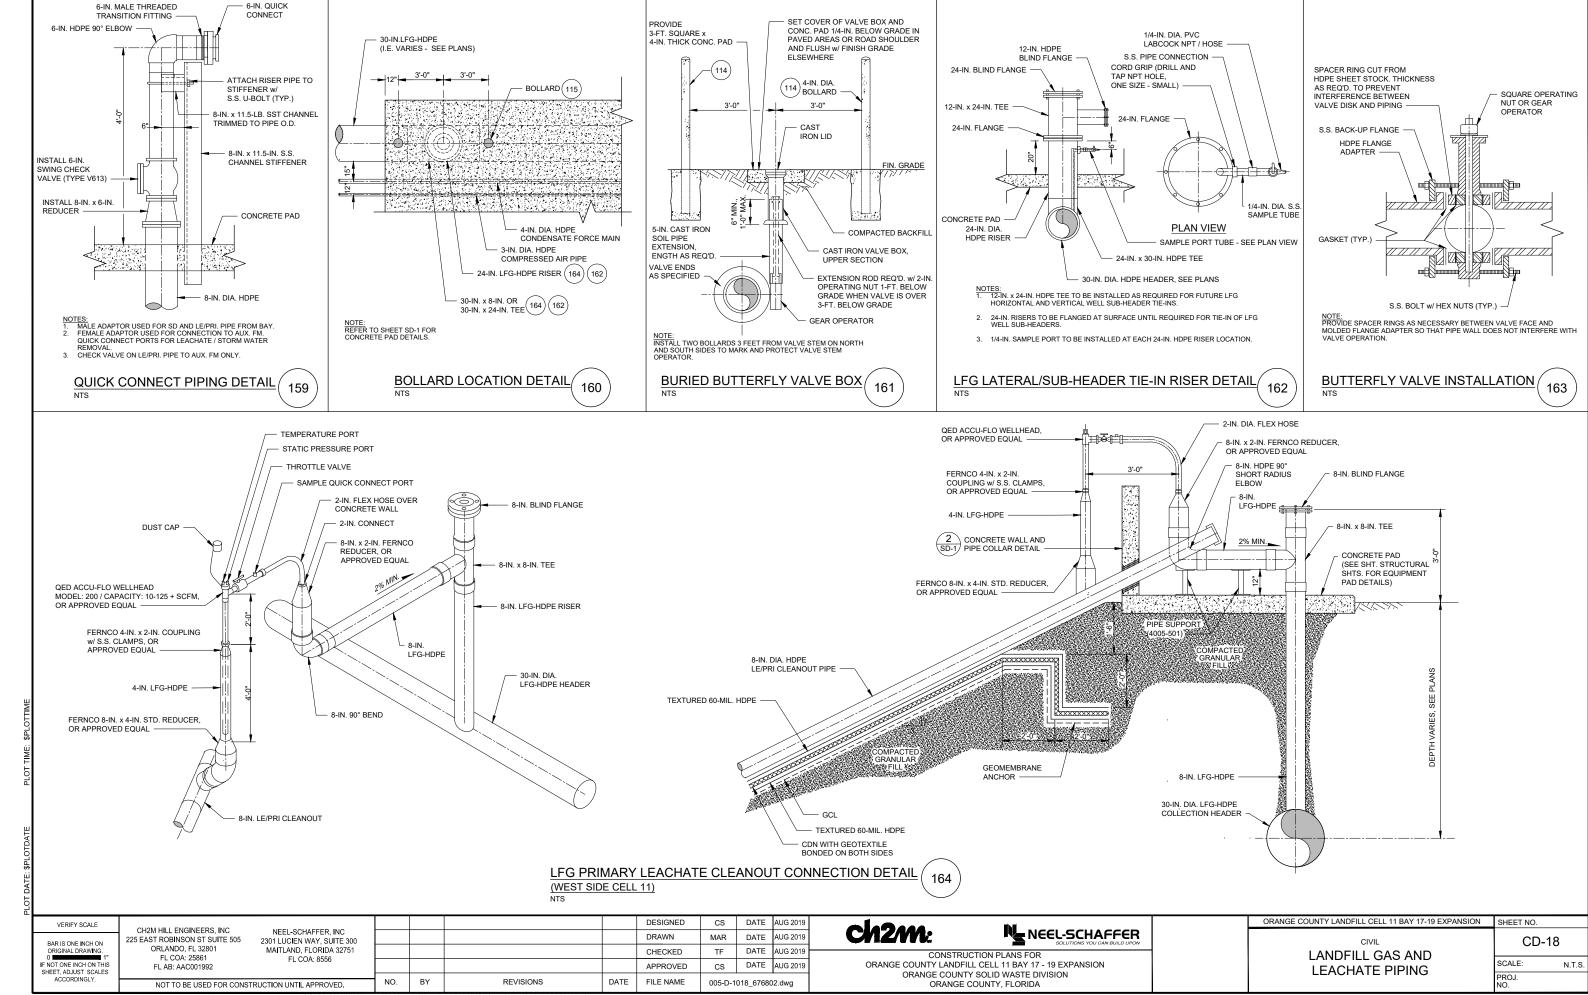

EAST ROBINSON ST SUITE 505 ORLANDO, FL 32801 2301 LUCIEN WAY, SUITE 300 MAITLAND, FLORIDA 32751 CHECKED JML DATE AUG 2019 FL COA: 8556 DATE AUG 2019 APPROVED TM FL AB: AAC001992 NO. BY REVISIONS DATE FILE NAME 005-D-1013\_676802.dwg NOT TO BE USED FOR CONSTRUCTION UNTIL APPROVED.

ch2m:

NEEL-SCHAFFER

CONSTRUCTION PLANS FOR ORANGE COUNTY LANDFILL CELL 11 BAY 17 - 19 EXPANSION ORANGE COUNTY SOLID WASTE DIVISION ORANGE COUNTY, FLORIDA STORMWATER DETAILS

ORANGE COUNTY LANDFILL CELL 11 BAY 17-19 EXPANSION SHEET NO. CD-13 SCALE:

PROJ. NO.

THIS DOCUMENT, AND THE IDEAS AND DESIGNS INCORPORATED HEREIN, AS AN INSTRUMENT OF PROFESSIONAL SERVICE, IS THE PROPERTY O CH2M HILL AND IS NOT TO BE USED, IN WHOLE OR IN PART, FOR ANY OTHER PROJECT WITHOUT THE WRITTEN AUTHORIZATION OF CH2M HILL.











6-IN, QUICK















REUSE OF DOCUMENTS: THIS DOCUMENT, AND THE IDEAS AND DESIGNS INCORPORATED HEREIN, AS AN INSTRUMENT OF PROFESSIONAL SERVICE, IS THE PROPERTY OF

CH2M HILL 2019. ALL RIGHTS RESERVED.