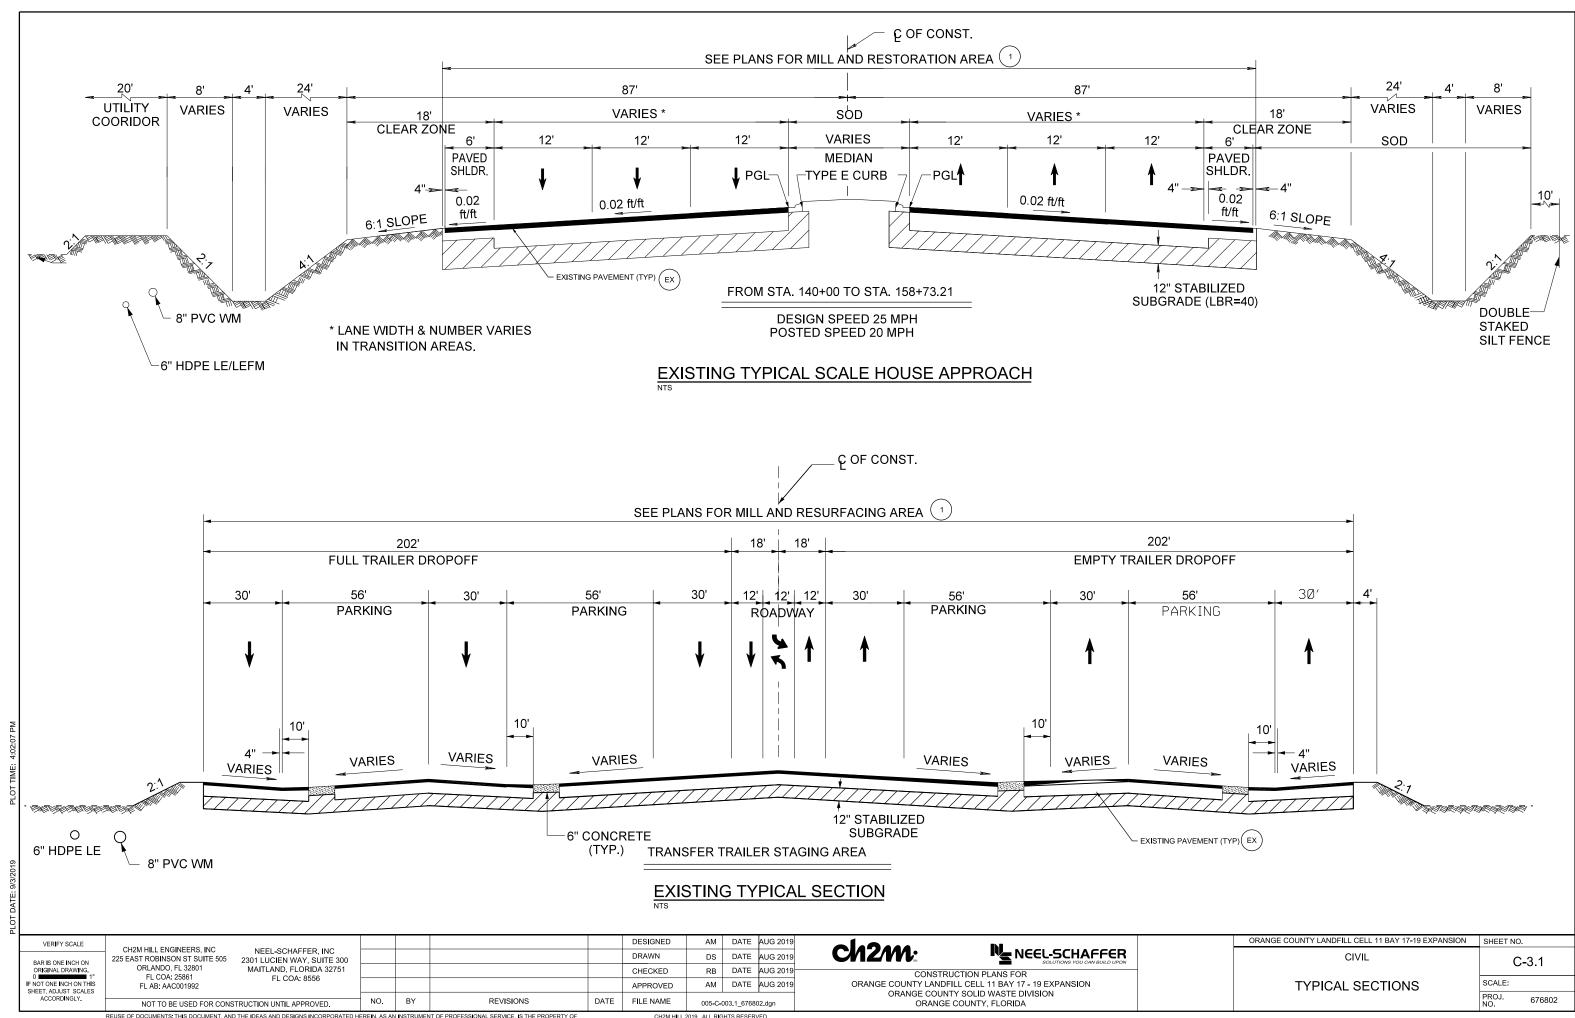

ORLANDO, FL 32801 2301 LUCIEN WAY, SUITE 300 MAITLAND, FLORIDA 32751 CHECKED JML DATE AUG 2019 FL COA: 8556 DATE AUG 2019 APPROVED TM FL AB: AAC001992 NO. BY REVISIONS DATE FILE NAME 005-D-1013\_676802.dwg NOT TO BE USED FOR CONSTRUCTION UNTIL APPROVED.

ch2m:

NEEL-SCHAFFER

CONSTRUCTION PLANS FOR ORANGE COUNTY LANDFILL CELL 11 BAY 17 - 19 EXPANSION ORANGE COUNTY SOLID WASTE DIVISION ORANGE COUNTY, FLORIDA STORMWATER DETAILS

ORANGE COUNTY LANDFILL CELL 11 BAY 17-19 EXPANSION SHEET NO. CD-13 SCALE:

PROJ. NO.

THIS DOCUMENT, AND THE IDEAS AND DESIGNS INCORPORATED HEREIN, AS AN INSTRUMENT OF PROFESSIONAL SERVICE, IS THE PROPERTY O CH2M HILL AND IS NOT TO BE USED, IN WHOLE OR IN PART, FOR ANY OTHER PROJECT WITHOUT THE WRITTEN AUTHORIZATION OF CH2M HILL.











6-IN, QUICK















REUSE OF DOCUMENTS: THIS DOCUMENT, AND THE IDEAS AND DESIGNS INCORPORATED HEREIN, AS AN INSTRUMENT OF PROFESSIONAL SERVICE, IS THE PROPERTY OF

CH2M HILL 2019. ALL RIGHTS RESERVED.