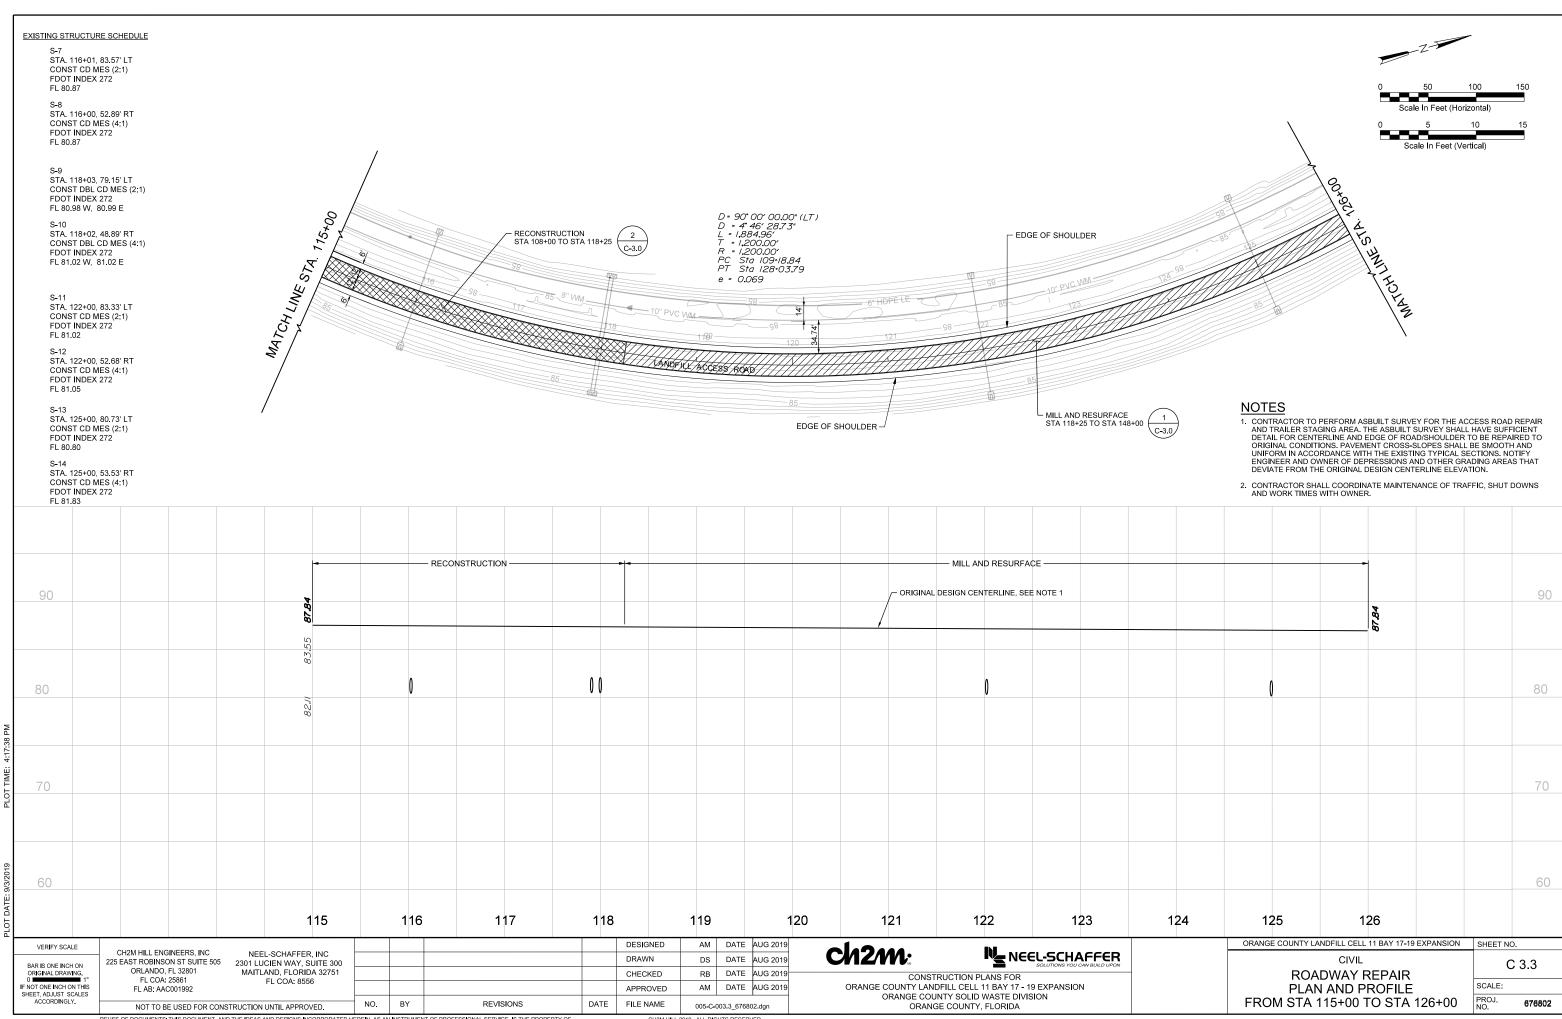

5-D-1013\_676802.dwg NOT TO BE USED FOR CONSTRUCTION UNTIL APPROVED.

ch2m:

NEEL-SCHAFFER

CONSTRUCTION PLANS FOR ORANGE COUNTY LANDFILL CELL 11 BAY 17 - 19 EXPANSION ORANGE COUNTY SOLID WASTE DIVISION ORANGE COUNTY, FLORIDA STORMWATER DETAILS

ORANGE COUNTY LANDFILL CELL 11 BAY 17-19 EXPANSION SHEET NO. CD-13 SCALE:

PROJ. NO.

THIS DOCUMENT, AND THE IDEAS AND DESIGNS INCORPORATED HEREIN, AS AN INSTRUMENT OF PROFESSIONAL SERVICE, IS THE PROPERTY O CH2M HILL AND IS NOT TO BE USED, IN WHOLE OR IN PART, FOR ANY OTHER PROJECT WITHOUT THE WRITTEN AUTHORIZATION OF CH2M HILL.











6-IN, QUICK















REUSE OF DOCUMENTS: THIS DOCUMENT, AND THE IDEAS AND DESIGNS INCORPORATED HEREIN, AS AN INSTRUMENT OF PROFESSIONAL SERVICE, IS THE PROPERTY OF

CH2M HILL 2019. ALL RIGHTS RESERVED.