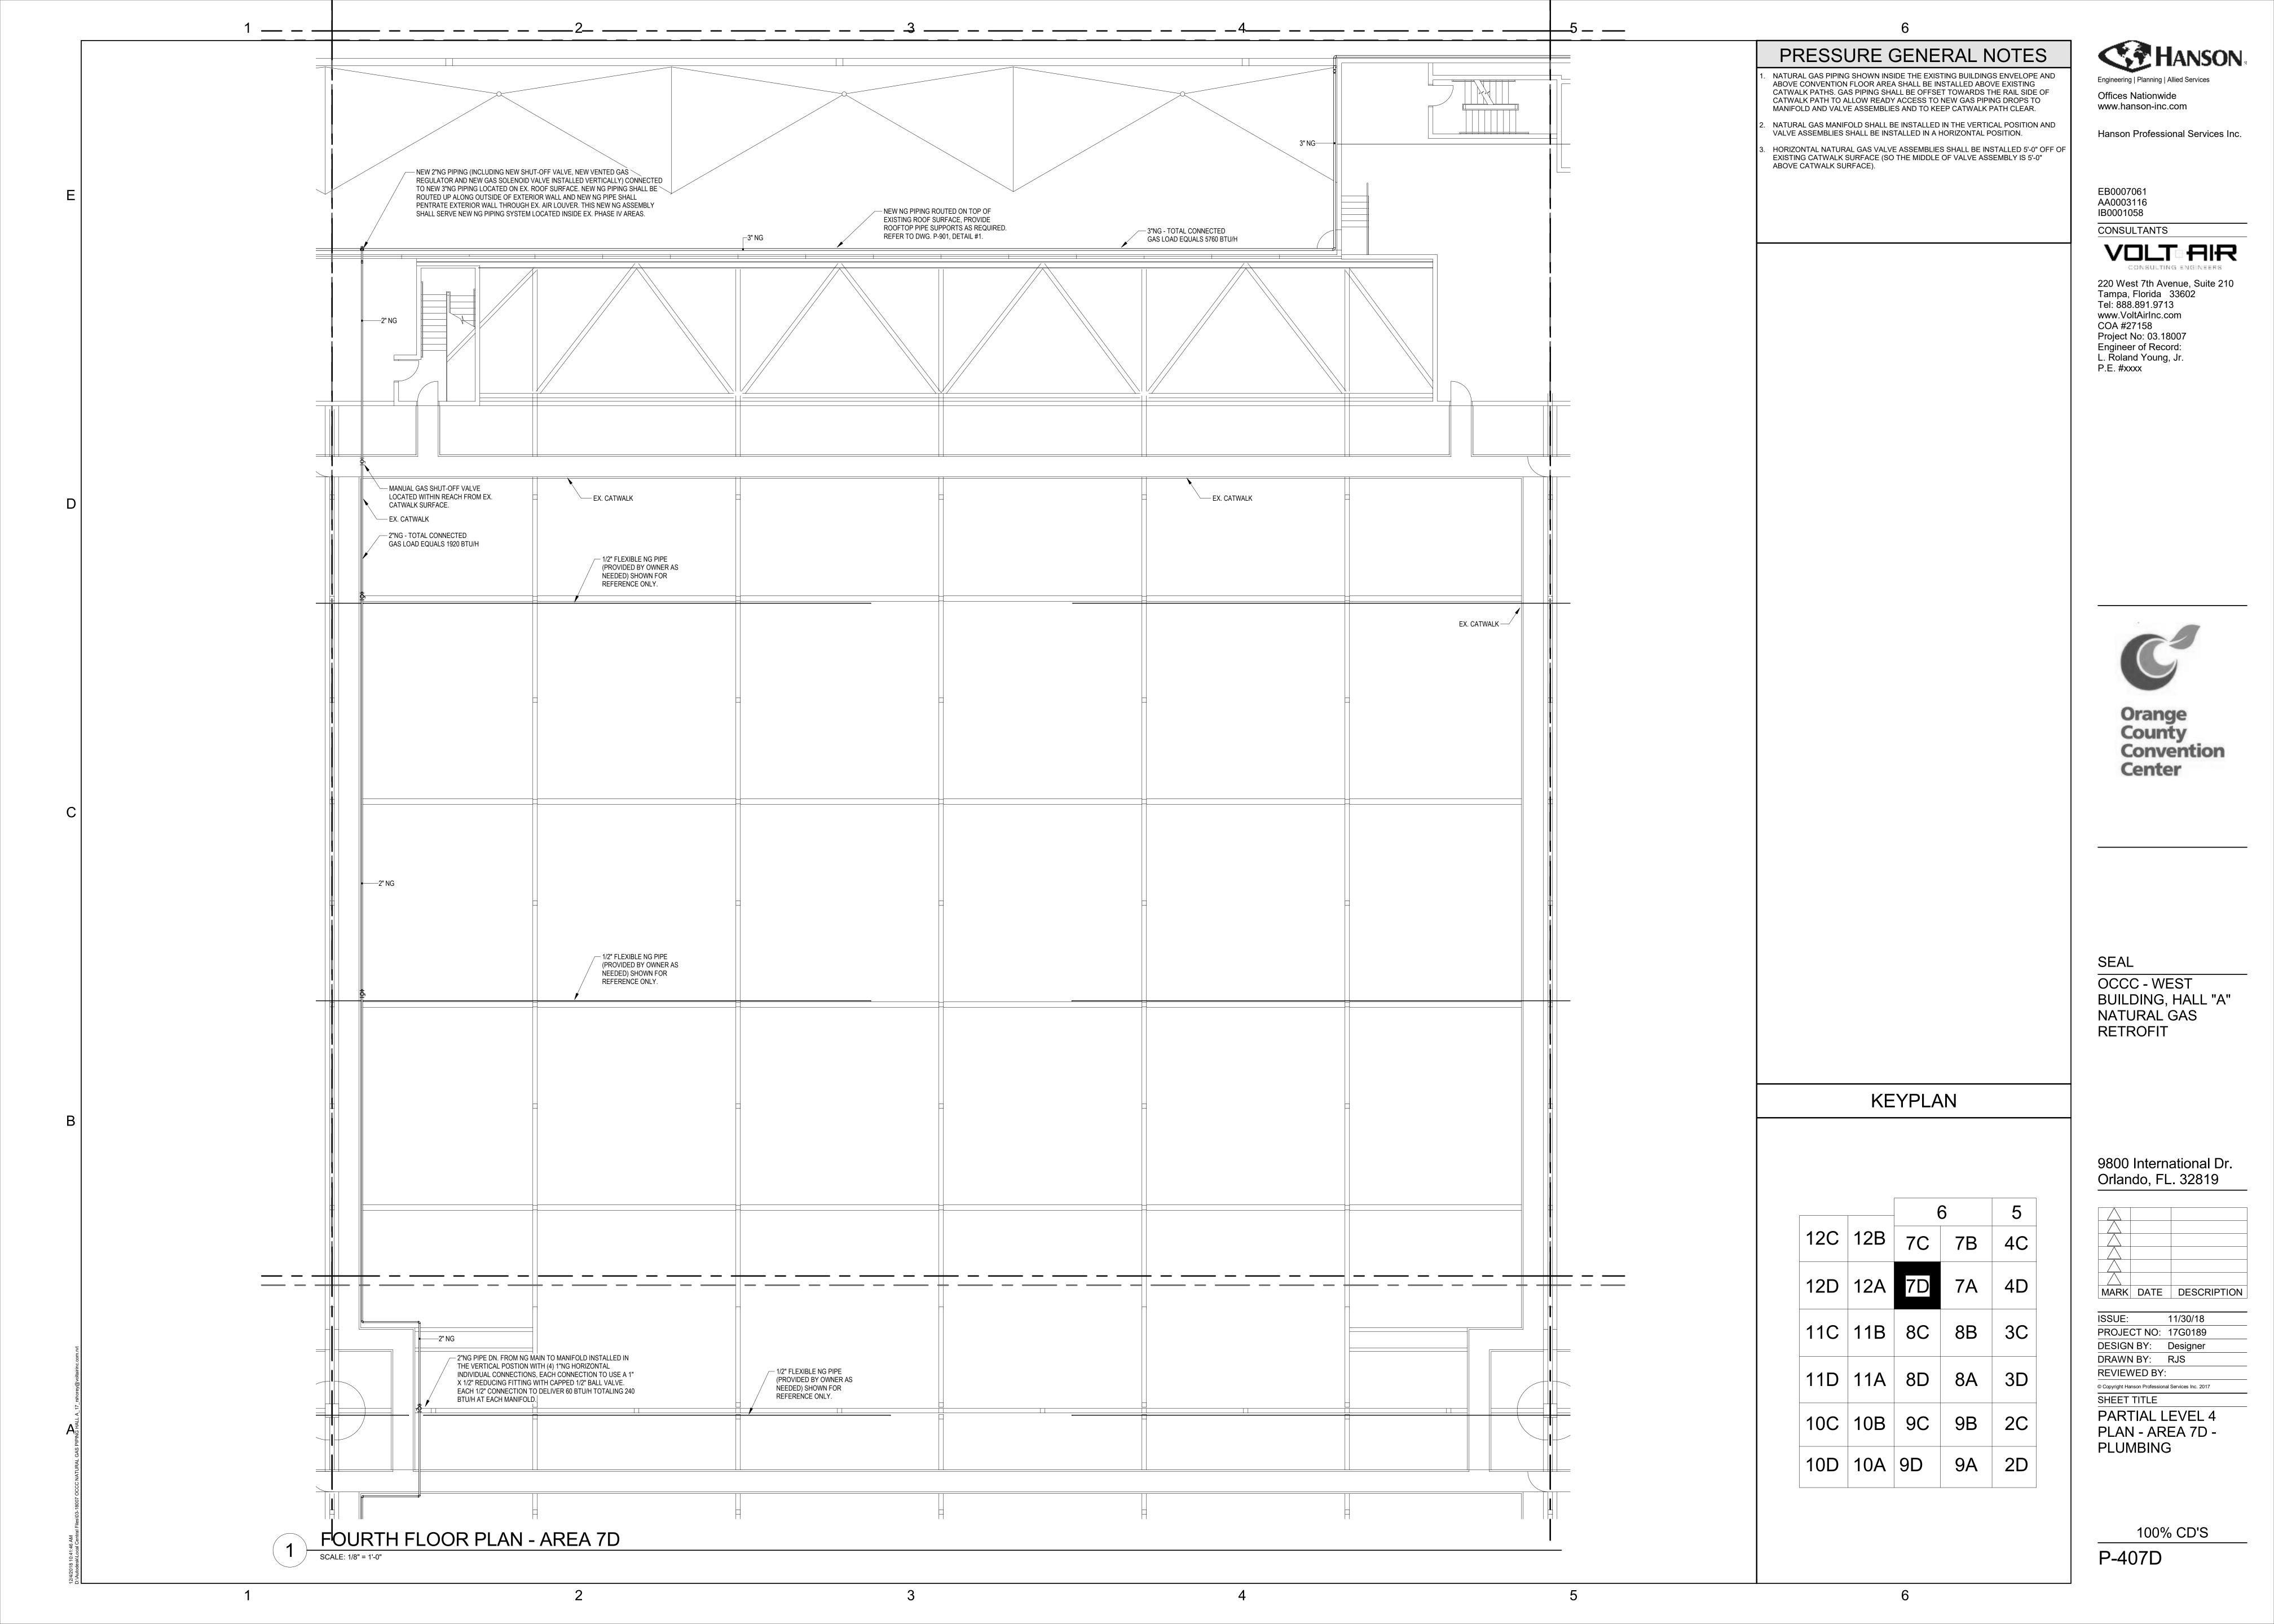

| SHEET NO. | SHEET NAME                                         |
|-----------|----------------------------------------------------|
| G-001     | COVER SHEET                                        |
| P-001     | PLUMBING LEGEND                                    |
| P-400     | LEVEL 4 OVERALL PLAN - PLUMBING                    |
| P-407A    | PARTIAL LEVEL 4 PLAN - AREA 7A - PLUMBING          |
| P-407D    | PARTIAL LEVEL 4 PLAN - AREA 7D - PLUMBING          |
| P-408A    | PARTIAL LEVEL 4 PLAN - AREA 8A - PLUMBING          |
| P-408B    | PARTIAL LEVEL 4 PLAN - AREA 8B - PLUMBING          |
| P-408C    | PARTIAL LEVEL 4 PLAN - AREA 8C - PLUMBING          |
| P-408D    | PARTIAL LEVEL 4 PLAN - AREA 8D - PLUMBING          |
| P-411A    | PARTIAL LEVEL 4 PLAN - AREA 11A - PLUMBING         |
| P-411B    | PARTIAL LEVEL 4 PLAN - AREA 11B - PLUMBING         |
| P-411C    | PARTIAL LEVEL 4 PLAN - AREA 11C - PLUMBING         |
| P-411D    | PARTIAL LEVEL 4 PLAN - AREA 11D - PLUMBING         |
| P-412A    | PARTIAL LEVEL 4 PLAN - AREA 12A - PLUMBING         |
| P-412D    | PARTIAL LEVEL 4 PLAN - AREA 12D - PLUMBING         |
| P-801     | PLUMBING - NATURAL GAS ISOMETRIC                   |
| P-901     | PLUMBING DETAILS                                   |
| E-001     | GENERAL ELECTRICAL NOTES, LEGEND AND ABBREVIATIONS |
| E-102     | ELECTRICAL OVERALL FLOOR PLAN - LEVEL 2            |
| E-104     | ELECTRICAL OVERALL FLOOR PLAN - LEVEL 4            |
| E-207A    | PARTIAL LEVEL 2 - AREA 7A - POWER                  |
| E-207D    | PARTIAL LEVEL 2 - AREA 7D - POWER                  |
| E-209B    | PARTIAL LEVEL 2 - AREA 9B - POWER                  |
| E-209C    | PARTIAL LEVEL 2 - AREA 9C - POWER                  |
| E-210B    | PARTIAL LEVEL 2 - AREA 10B - POWER                 |
| E-210C    | PARTIAL LEVEL 2 - AREA 10C - POWER                 |
| E-212A    | PARTIAL LEVEL 2 - AREA 12A - POWER                 |
| E-212D    | PARTIAL LEVEL 2 - AREA 12D - POWER                 |
| E-407A    | PARTIAL LEVEL 4 - AREA 7A - POWER                  |
| E-407D    | PARTIAL LEVEL 4 - AREA 7D - POWER                  |
| E-412A    | PARTIAL LEVEL 4 - AREA 12A - POWER                 |
| E-412D    | PARTIAL LEVEL 4 - AREA 12D - POWER                 |
|           |                                                    |

| NUMBER | NAME                                       |
|--------|--------------------------------------------|
|        |                                            |
| P-001  | PLUMBING LEGEND                            |
| P-400  | LEVEL 4 OVERALL PLAN - PLUMBING            |
| P-407A | PARTIAL LEVEL 4 PLAN - AREA 7A - PLUMBING  |
| P-407D | PARTIAL LEVEL 4 PLAN - AREA 7D - PLUMBING  |
| P-408A | PARTIAL LEVEL 4 PLAN -AREA 8A - PLUMBING   |
| P-408B | PARTIAL LEVEL 4 PLAN - AREA 8B - PLUMBING  |
| P-408C | PARTIAL LEVEL 4 PLAN - AREA 8C - PLUMBING  |
| P-408D | PARTIAL LEVEL 4 PLAN - AREA 8D - PLUMBING  |
| P-411A | PARTIAL LEVEL 4 PLAN - AREA 11A - PLUMBING |
| P-411B | PARTIAL LEVEL 4 PLAN - AREA 11B - PLUMBING |
| P-411C | PARTIAL LEVEL 4 PLAN - AREA 11C - PLUMBING |
| P-411D | PARTIAL LEVEL 4 PLAN - AREA 11D - PLUMBING |
| P-412A | PARTIAL LEVEL 4 PLAN - AREA 12A - PLUMBING |
| P-412D | PARTIAL LEVEL 4 PLAN - AREA 12D - PLUMBING |
| P-801  | PLUMBING - NATURAL GAS ISOMETRIC           |
| P-901  | PLUMBING DETAILS                           |