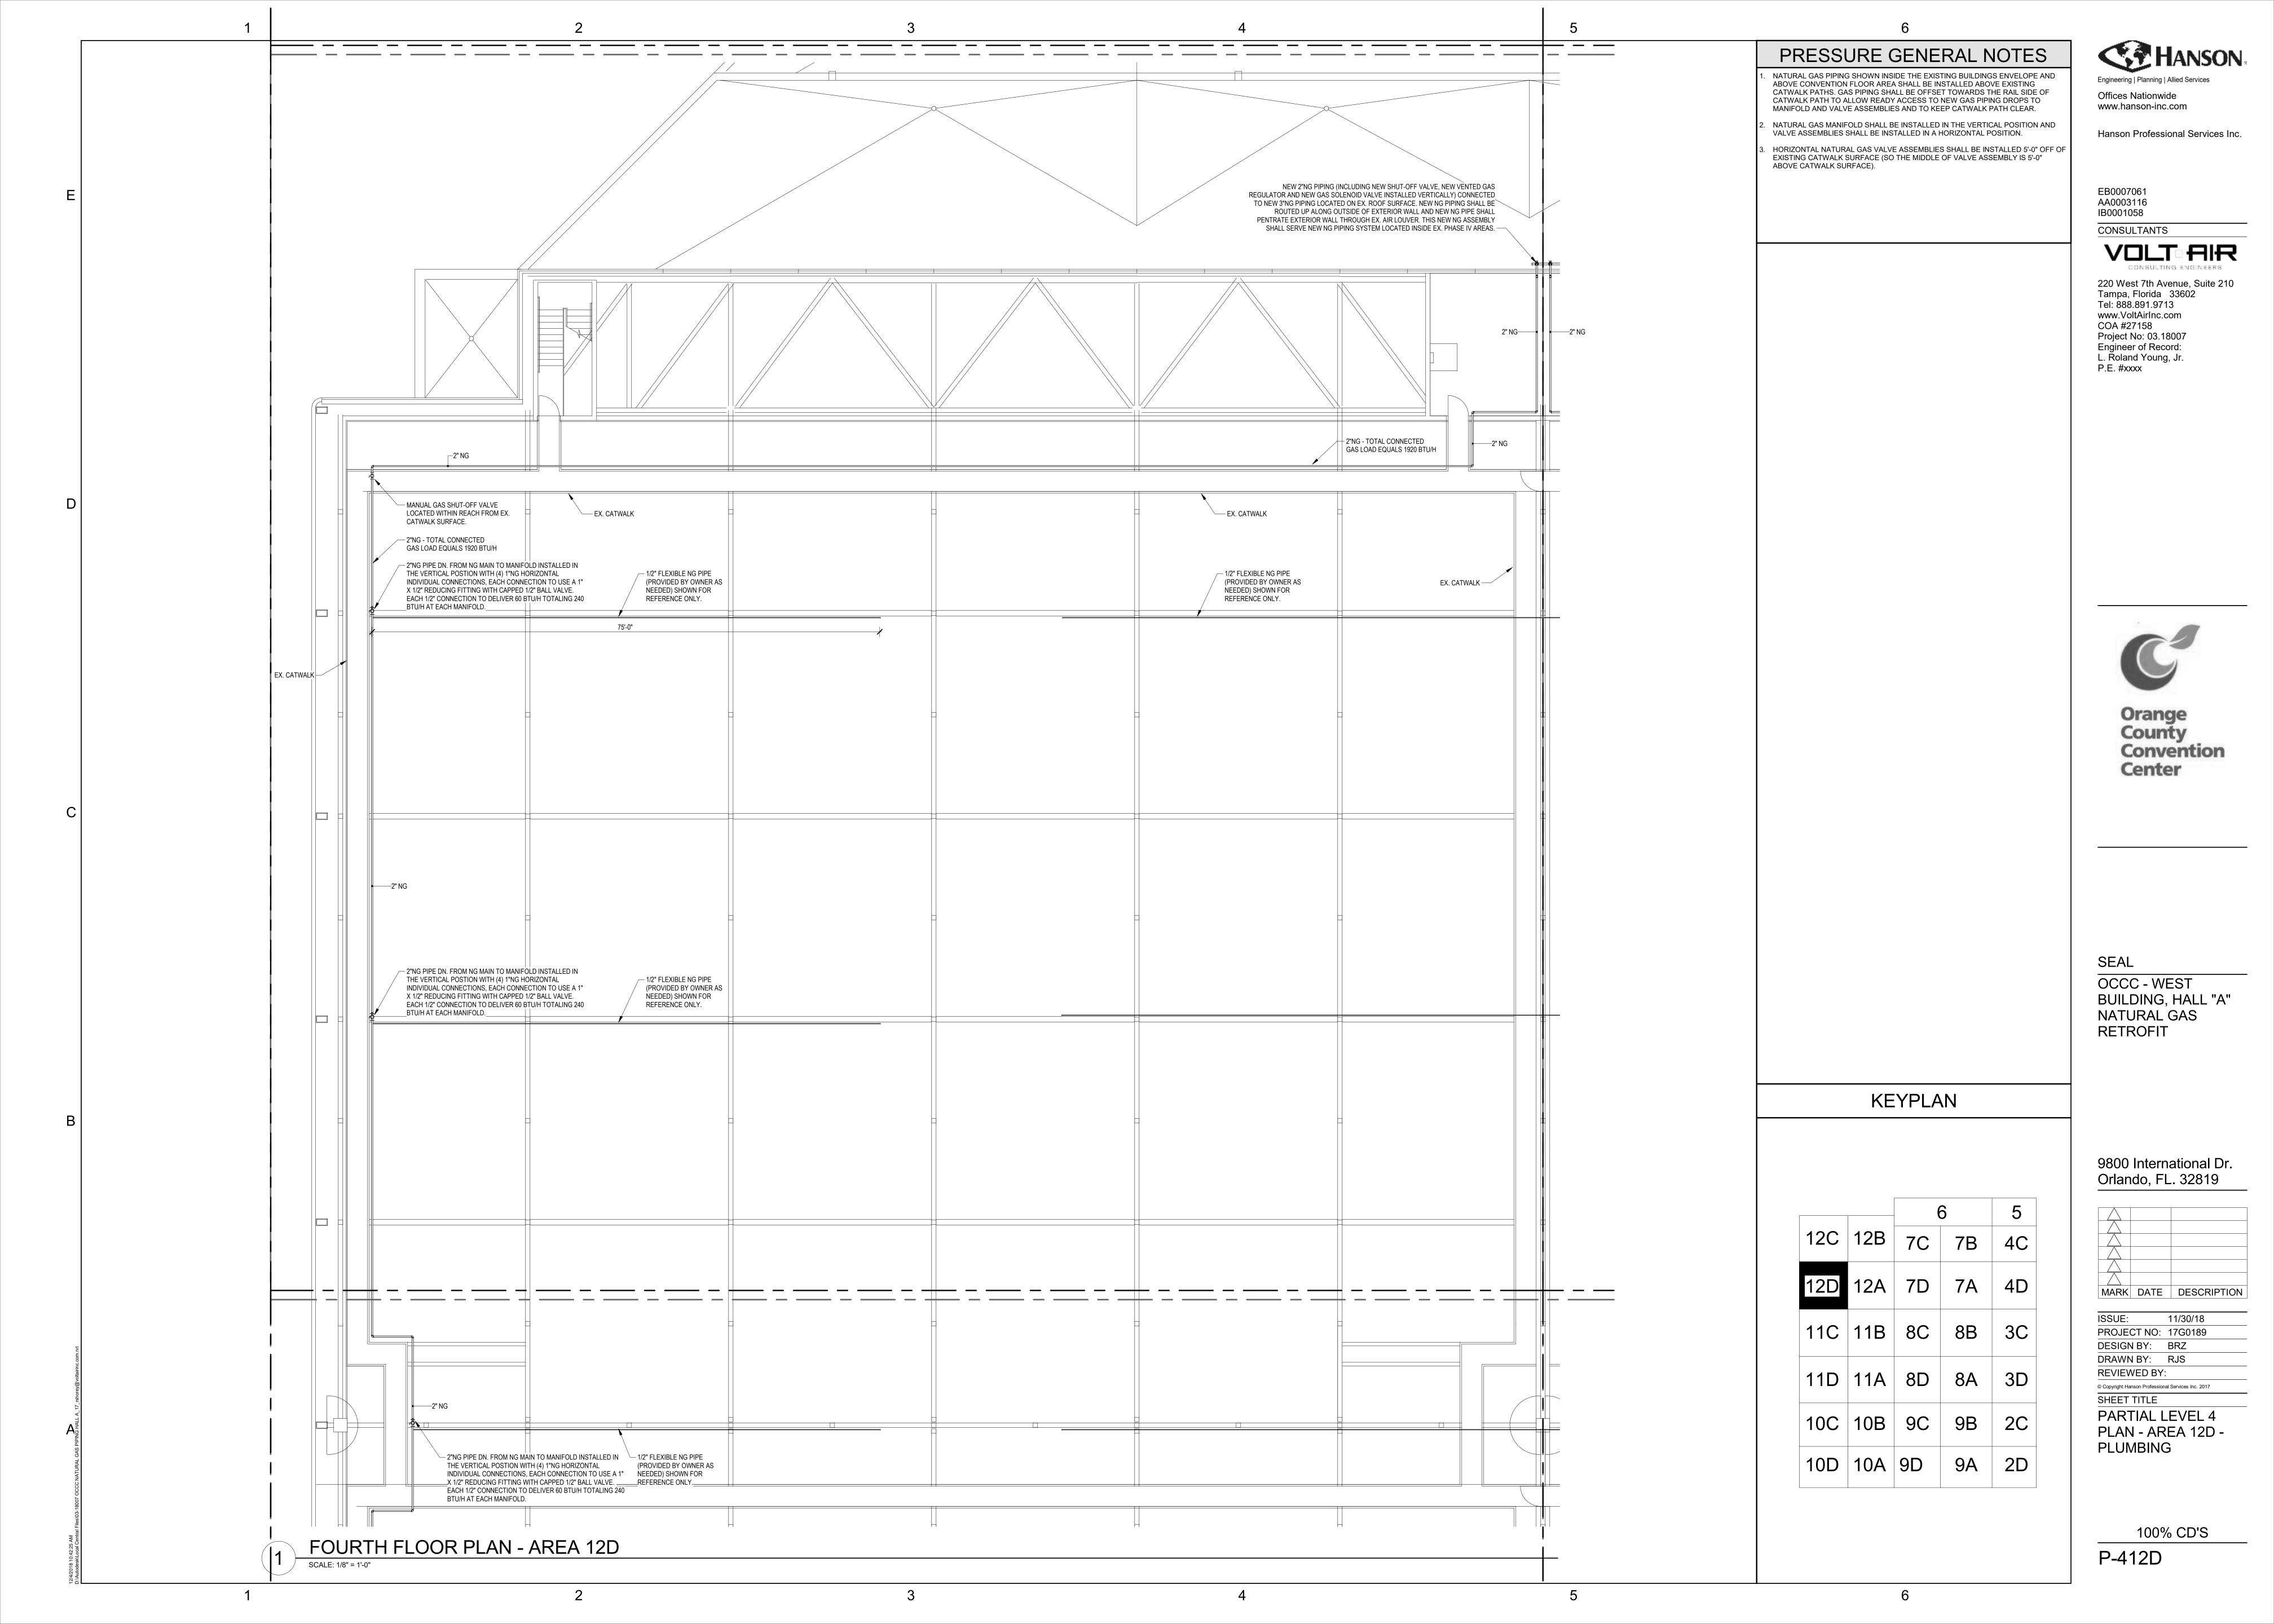

CONSULTANTS

CONSULTING ENGINEERS 220 West 7th Avenue, Suite 210 Tampa, Florida 33602 Tel: 888.891.9713 www.VoltAirInc.com COA #27158

Orange County Convention Center

OCCC - WEST BUILDING, HALL "A" NATURAL GAS RETROFIT

9800 International Dr. Orlando, FL. 32819

MARK DATE DESCRIPTION

ISSUE: 11/30/18 PROJECT NO: 17G0189 DESIGN BY: RJS DRAWN BY: RJS REVIEWED BY:

© Copyright Hanson Professional Services Inc. 2017 SHEET TITLE PLUMBING -NATURAL GAS

ISOMETRIC

100% CD'S

P-801

Engineering | Planning | Allied Services

Offices Nationwide www.hanson-inc.com

Maitland, FI 3275 (407) 622-2050 (407) 622-2051 EB0007061 AA0003116

IB0001058 CONSULTANTS

**OCCC - WEST** BUILDING, HALL "A" NATURAL GAS RETROFIT