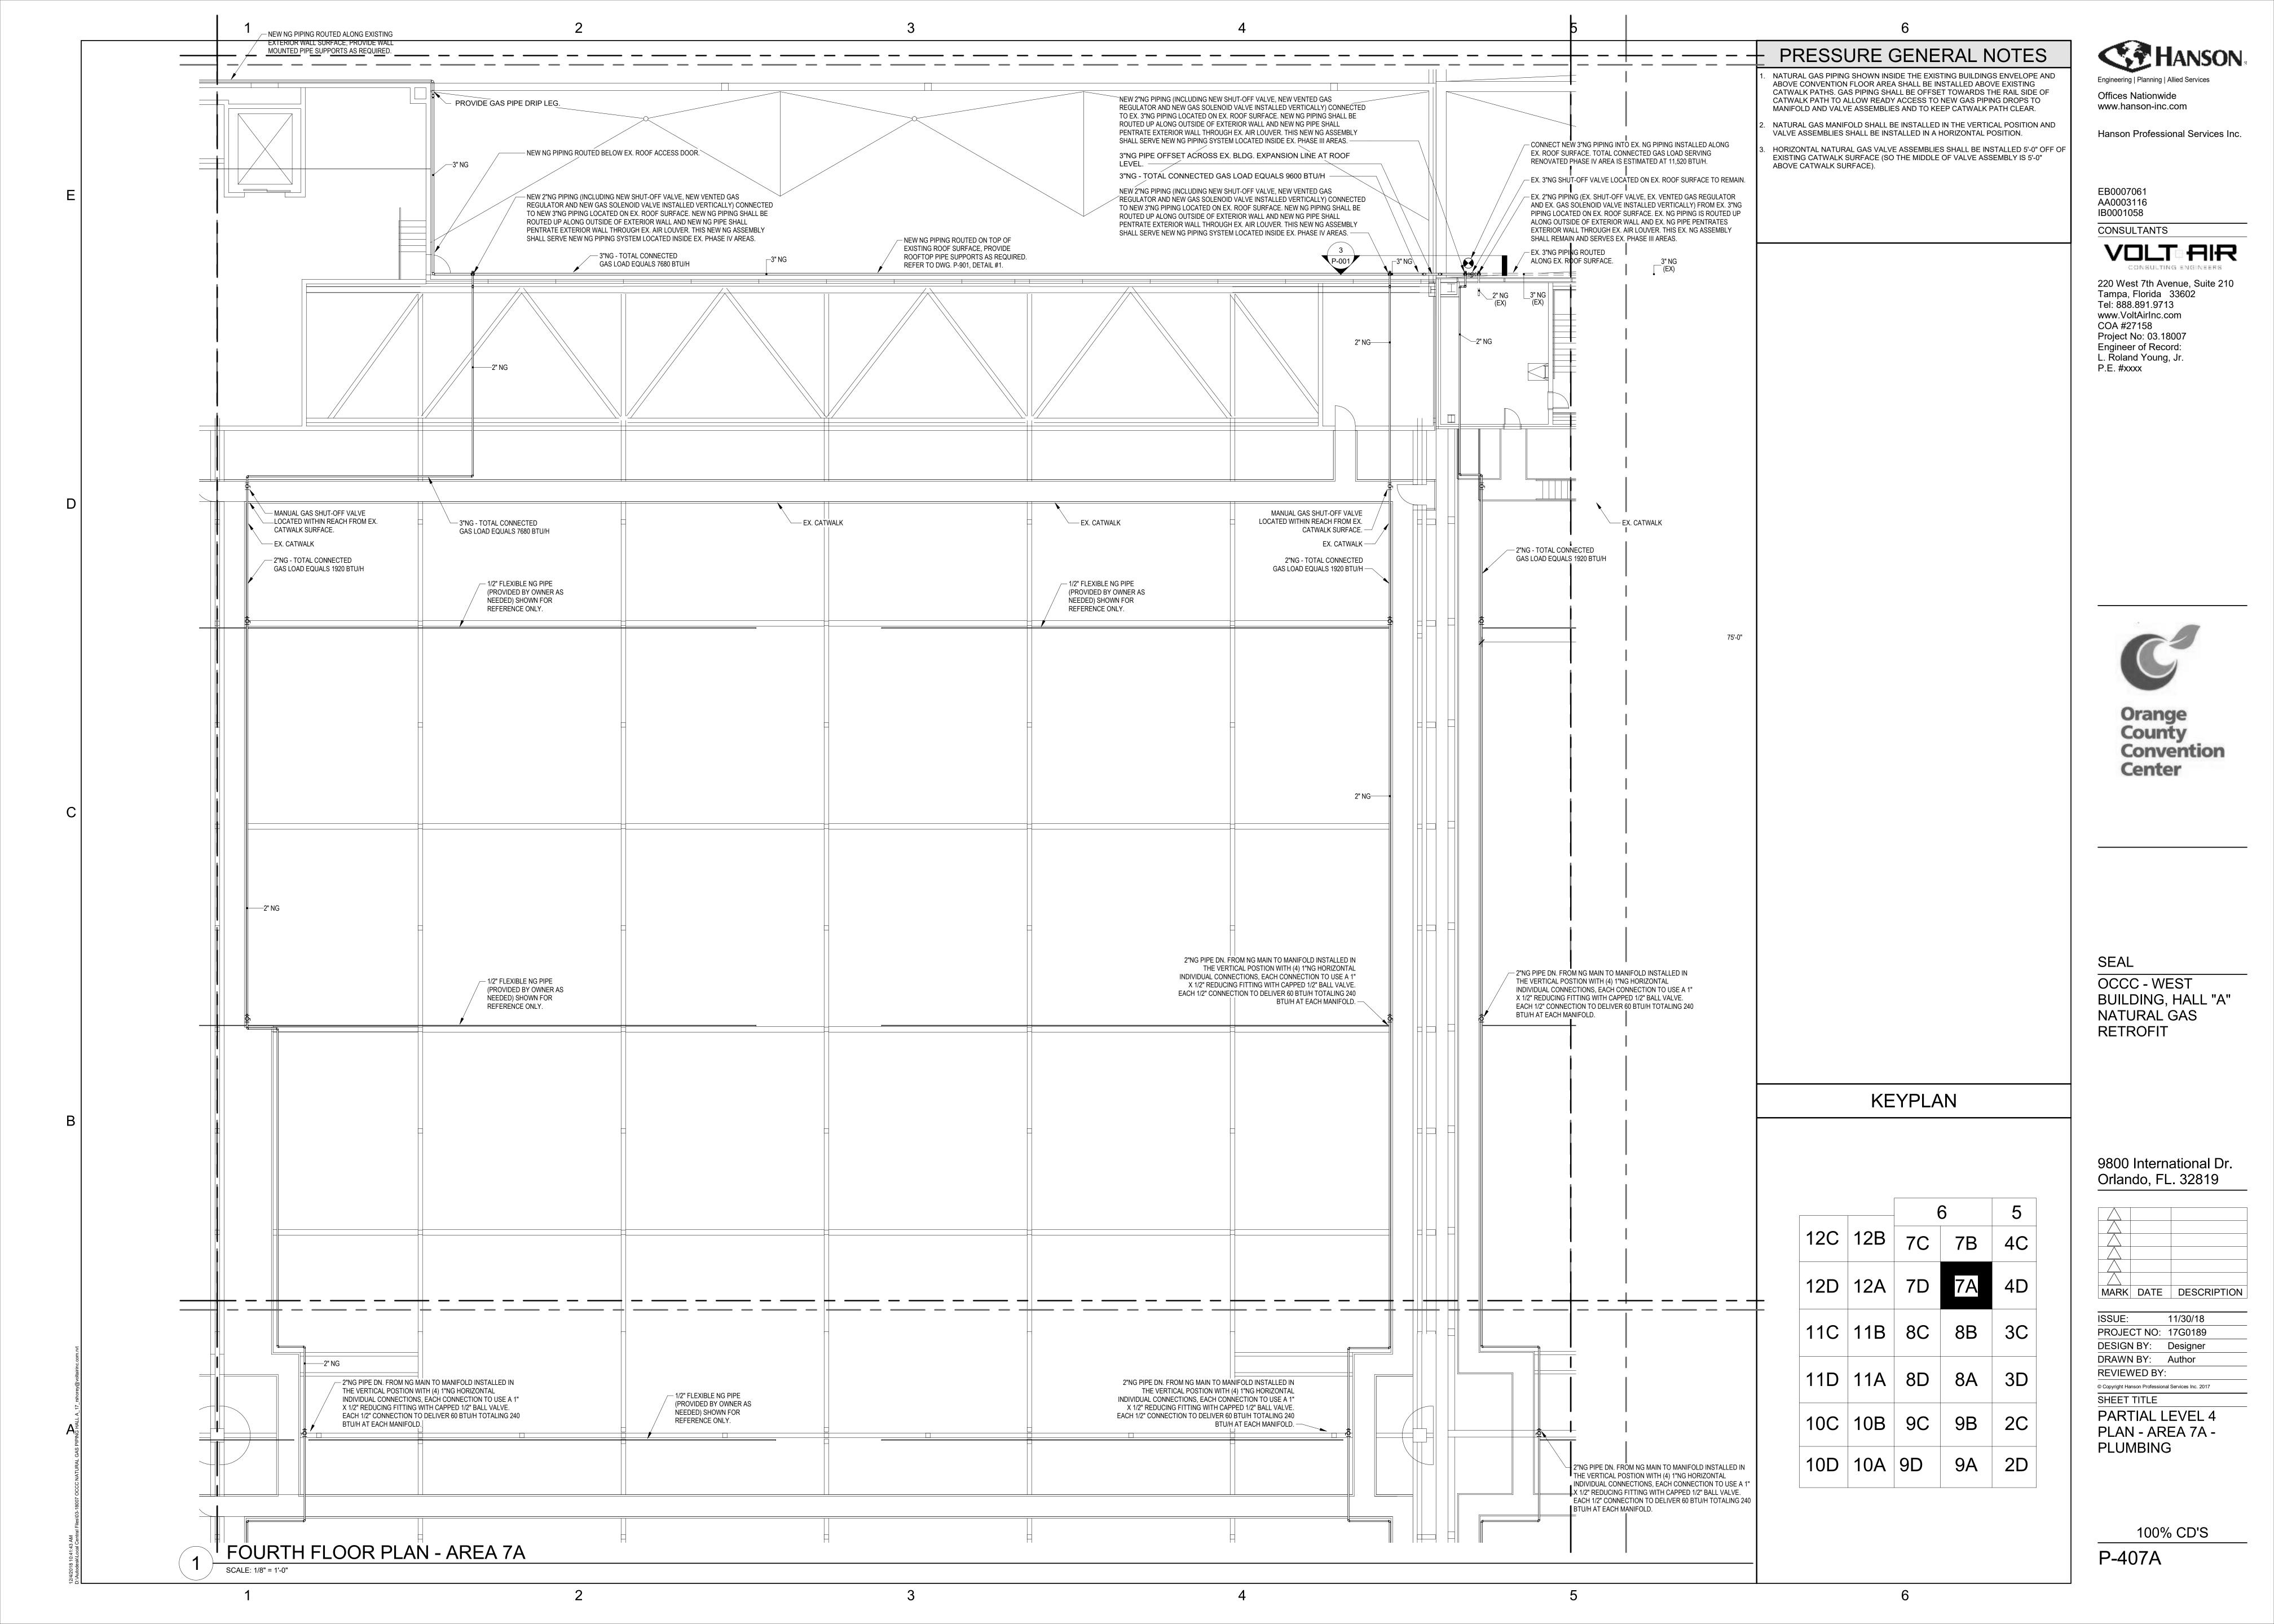

| SHEET NO. | SHEET NAME                                         |
|-----------|----------------------------------------------------|
| G-001     | COVER SHEET                                        |
| P-001     | PLUMBING LEGEND                                    |
| P-400     | LEVEL 4 OVERALL PLAN - PLUMBING                    |
| P-407A    | PARTIAL LEVEL 4 PLAN - AREA 7A - PLUMBING          |
| P-407D    | PARTIAL LEVEL 4 PLAN - AREA 7D - PLUMBING          |
| P-408A    | PARTIAL LEVEL 4 PLAN - AREA 8A - PLUMBING          |
| P-408B    | PARTIAL LEVEL 4 PLAN - AREA 8B - PLUMBING          |
| P-408C    | PARTIAL LEVEL 4 PLAN - AREA 8C - PLUMBING          |
| P-408D    | PARTIAL LEVEL 4 PLAN - AREA 8D - PLUMBING          |
| P-411A    | PARTIAL LEVEL 4 PLAN - AREA 11A - PLUMBING         |
| P-411B    | PARTIAL LEVEL 4 PLAN - AREA 11B - PLUMBING         |
| P-411C    | PARTIAL LEVEL 4 PLAN - AREA 11C - PLUMBING         |
| P-411D    | PARTIAL LEVEL 4 PLAN - AREA 11D - PLUMBING         |
| P-412A    | PARTIAL LEVEL 4 PLAN - AREA 12A - PLUMBING         |
| P-412D    | PARTIAL LEVEL 4 PLAN - AREA 12D - PLUMBING         |
| P-801     | PLUMBING - NATURAL GAS ISOMETRIC                   |
| P-901     | PLUMBING DETAILS                                   |
| E-001     | GENERAL ELECTRICAL NOTES, LEGEND AND ABBREVIATIONS |
| E-102     | ELECTRICAL OVERALL FLOOR PLAN - LEVEL 2            |
| E-104     | ELECTRICAL OVERALL FLOOR PLAN - LEVEL 4            |
| E-207A    | PARTIAL LEVEL 2 - AREA 7A - POWER                  |
| E-207D    | PARTIAL LEVEL 2 - AREA 7D - POWER                  |
| E-209B    | PARTIAL LEVEL 2 - AREA 9B - POWER                  |
| E-209C    | PARTIAL LEVEL 2 - AREA 9C - POWER                  |
| E-210B    | PARTIAL LEVEL 2 - AREA 10B - POWER                 |
| E-210C    | PARTIAL LEVEL 2 - AREA 10C - POWER                 |
| E-212A    | PARTIAL LEVEL 2 - AREA 12A - POWER                 |
| E-212D    | PARTIAL LEVEL 2 - AREA 12D - POWER                 |
| E-407A    | PARTIAL LEVEL 4 - AREA 7A - POWER                  |
| E-407D    | PARTIAL LEVEL 4 - AREA 7D - POWER                  |
| E-412A    | PARTIAL LEVEL 4 - AREA 12A - POWER                 |
| E-412D    | PARTIAL LEVEL 4 - AREA 12D - POWER                 |
|           |                                                    |

| NUMBER | NAME                                       |
|--------|--------------------------------------------|
|        |                                            |
| P-001  | PLUMBING LEGEND                            |
| P-400  | LEVEL 4 OVERALL PLAN - PLUMBING            |
| P-407A | PARTIAL LEVEL 4 PLAN - AREA 7A - PLUMBING  |
| P-407D | PARTIAL LEVEL 4 PLAN - AREA 7D - PLUMBING  |
| P-408A | PARTIAL LEVEL 4 PLAN -AREA 8A - PLUMBING   |
| P-408B | PARTIAL LEVEL 4 PLAN - AREA 8B - PLUMBING  |
| P-408C | PARTIAL LEVEL 4 PLAN - AREA 8C - PLUMBING  |
| P-408D | PARTIAL LEVEL 4 PLAN - AREA 8D - PLUMBING  |
| P-411A | PARTIAL LEVEL 4 PLAN - AREA 11A - PLUMBING |
| P-411B | PARTIAL LEVEL 4 PLAN - AREA 11B - PLUMBING |
| P-411C | PARTIAL LEVEL 4 PLAN - AREA 11C - PLUMBING |
| P-411D | PARTIAL LEVEL 4 PLAN - AREA 11D - PLUMBING |
| P-412A | PARTIAL LEVEL 4 PLAN - AREA 12A - PLUMBING |
| P-412D | PARTIAL LEVEL 4 PLAN - AREA 12D - PLUMBING |
| P-801  | PLUMBING - NATURAL GAS ISOMETRIC           |
| P-901  | PLUMBING DETAILS                           |