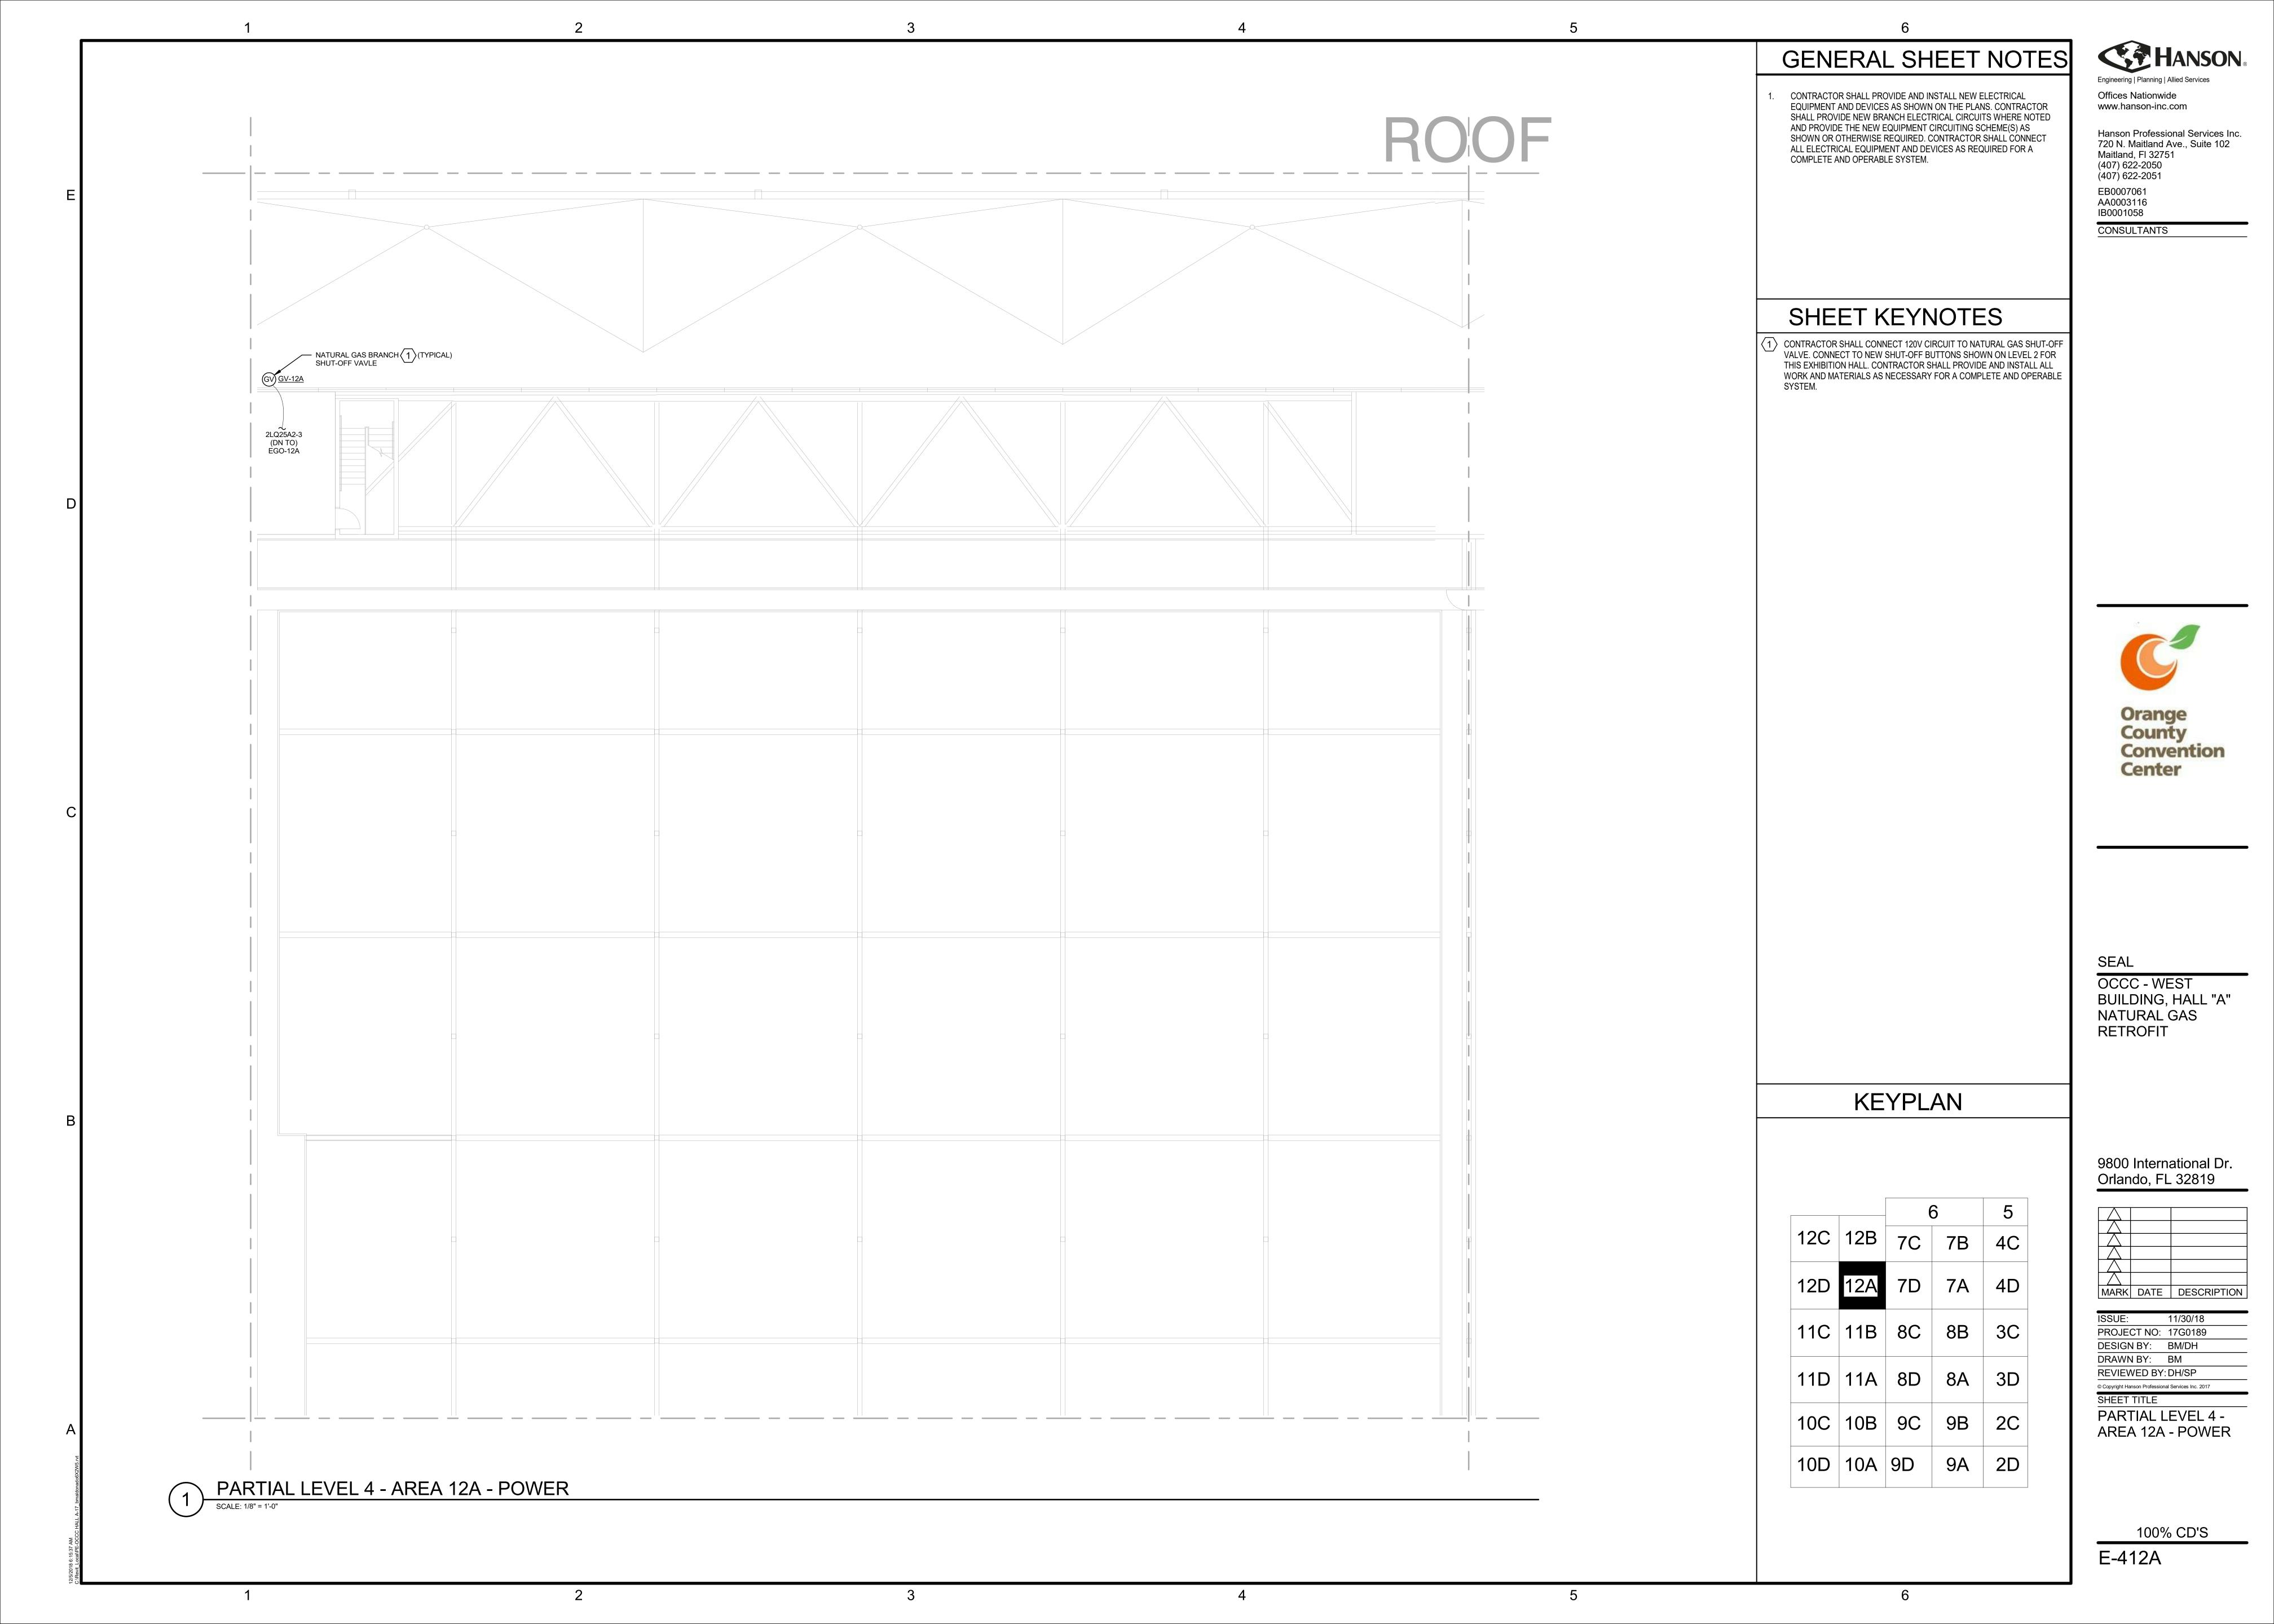

CONNECT TO THE EXISTING NATURAL GAS PIPING TERMINATING AT THE END OF "B" HALL AND BE EXTENDED INTO "A" HALL. PIPING SHALL INCLUDE

ELECTRIC SOLENOID VALVES FOR AUTOMATIC GAS SUPPLY SHUTOFF VIA

ELECTRICAL SCOPE INCLUDES NEW 120V WIRING FOR THE NATURAL GAS

EMERGENCY PUSH BUTTONS LOCATED AT THE EXHIBIT FLOOR.

CODES IN EFFECT AT TIME OF DRAWING SUBMITTAL

FLORIDA ENERGY CONSERVATION CODE, SIXTH EDITION (2017)

FLORIDA BUILDING CODE, SIXTH EDITION (2017)

NFPA 1 FIRE CODE, 2015 EDITION