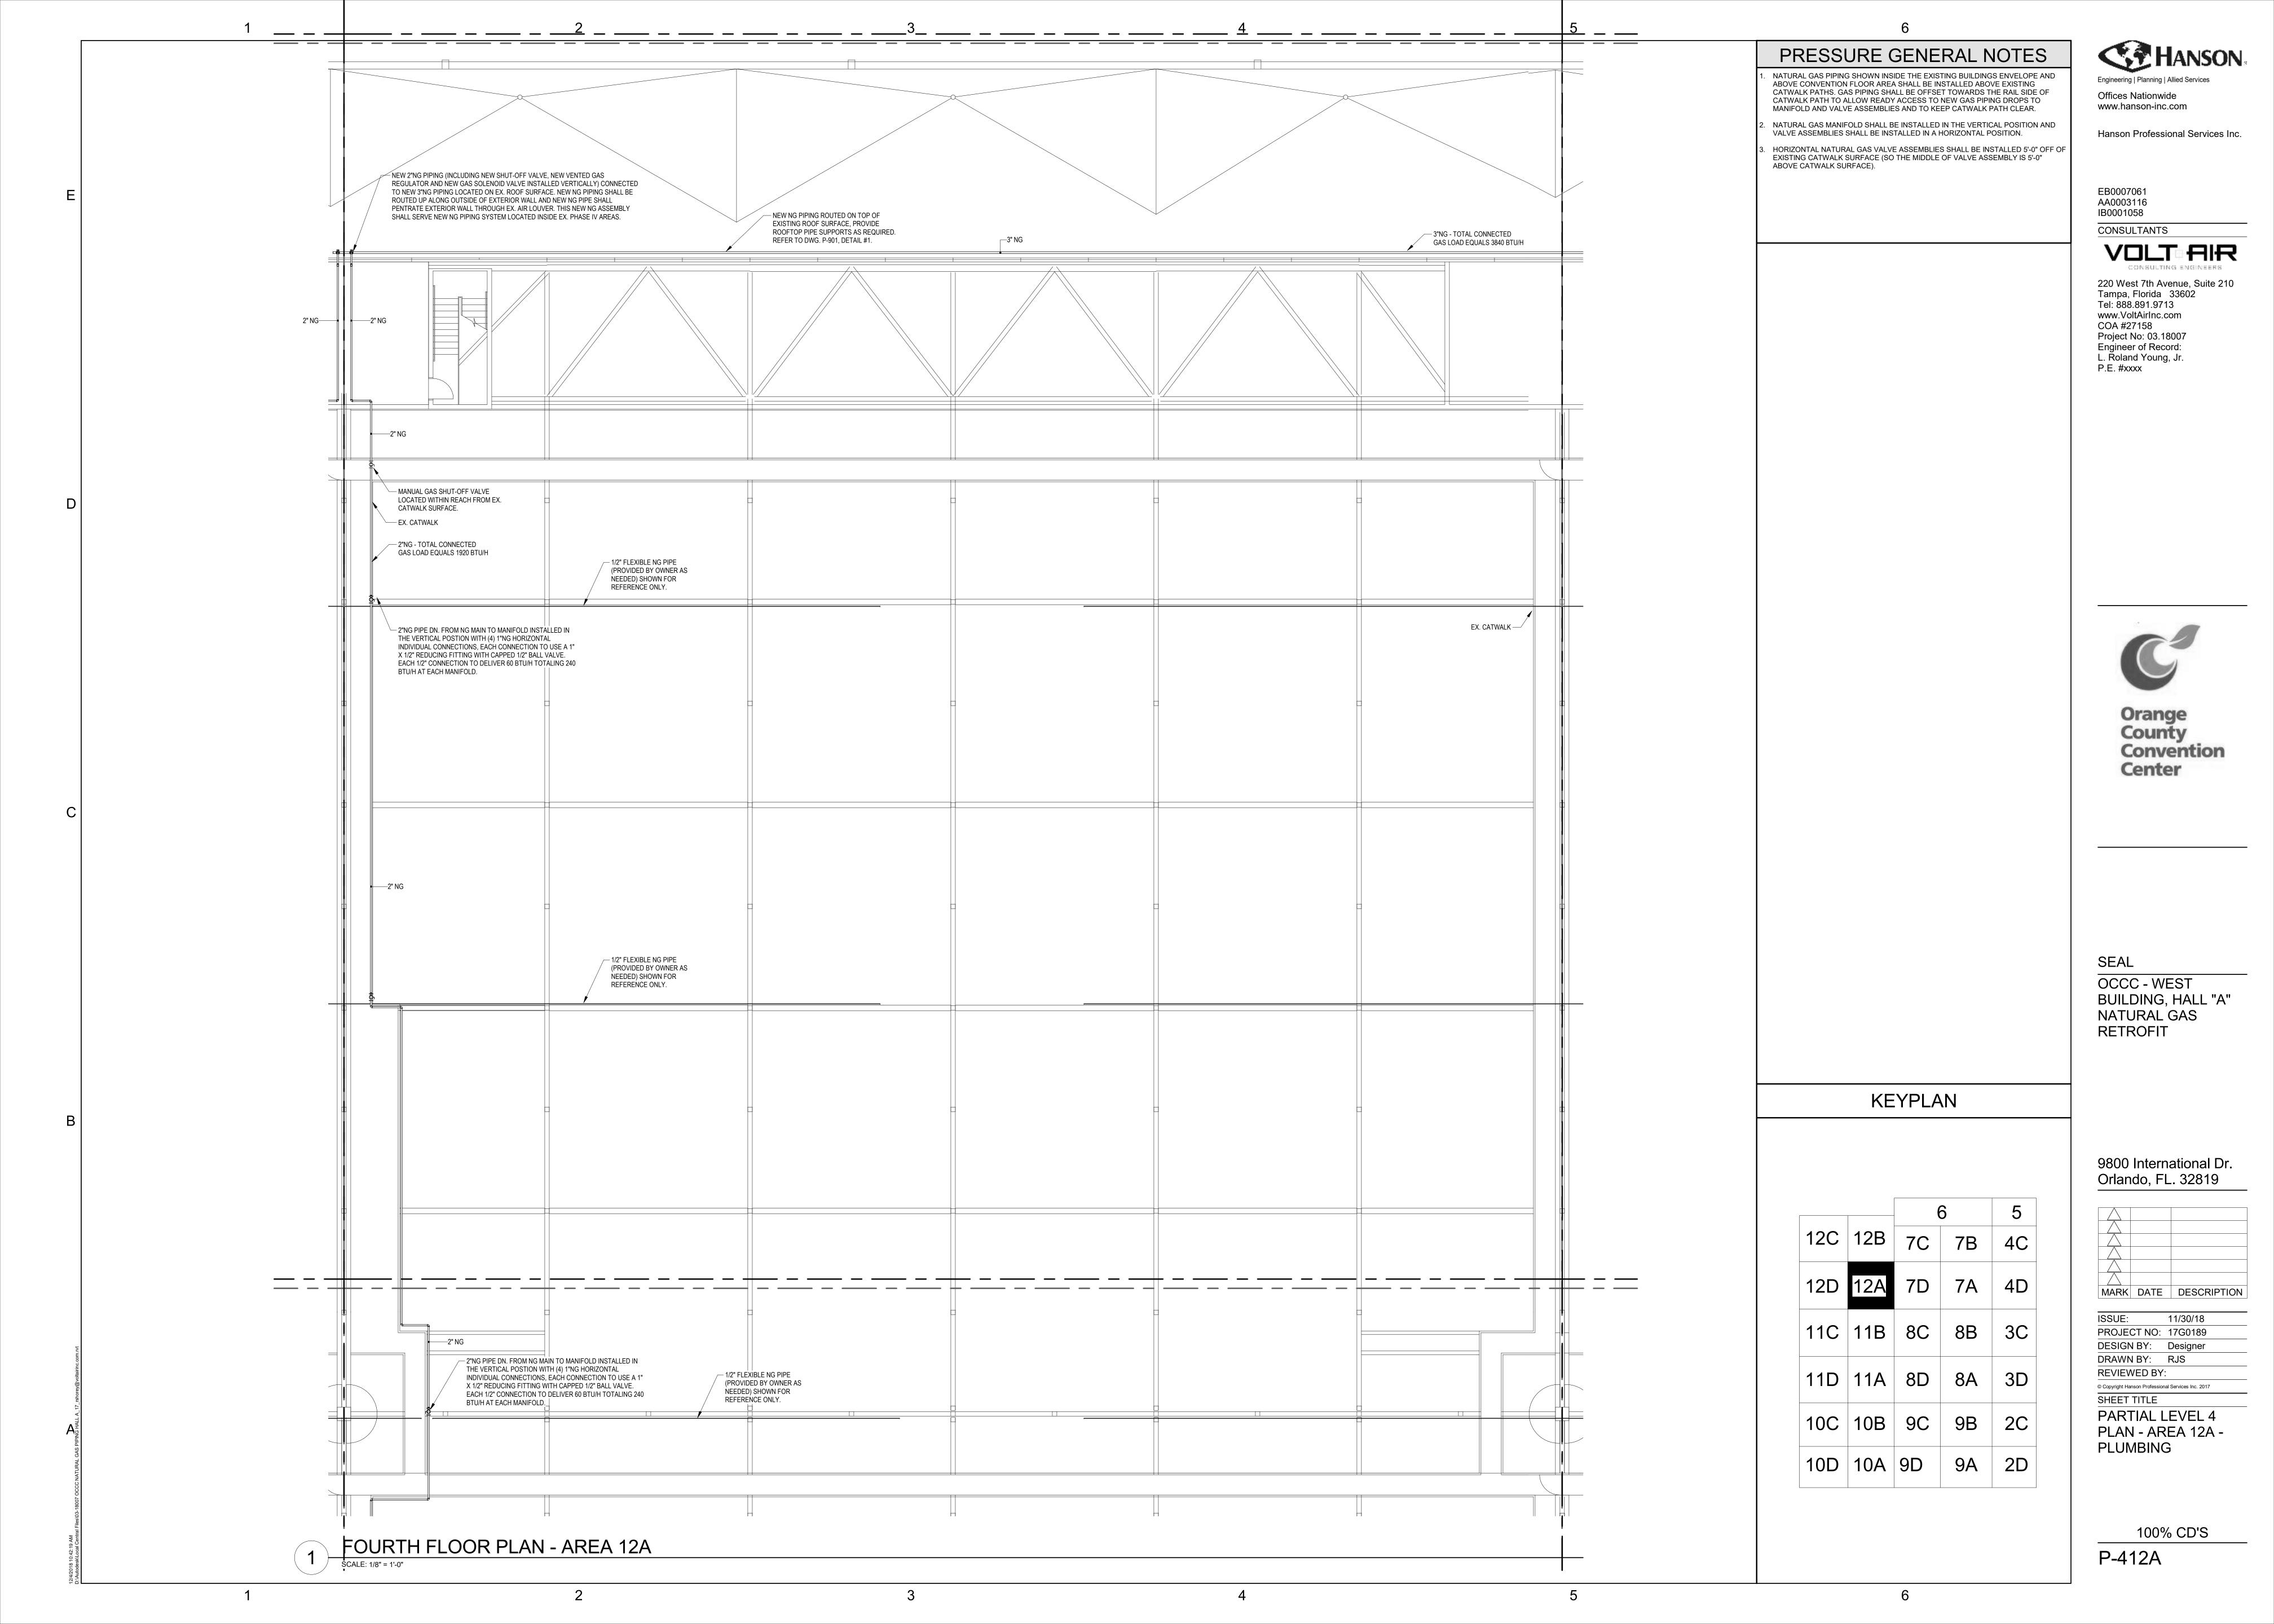

| SHEET NO. | SHEET NAME                                         |
|-----------|----------------------------------------------------|
| G-001     | COVER SHEET                                        |
| P-001     | PLUMBING LEGEND                                    |
| P-400     | LEVEL 4 OVERALL PLAN - PLUMBING                    |
| P-407A    | PARTIAL LEVEL 4 PLAN - AREA 7A - PLUMBING          |
| P-407D    | PARTIAL LEVEL 4 PLAN - AREA 7D - PLUMBING          |
| P-408A    | PARTIAL LEVEL 4 PLAN - AREA 8A - PLUMBING          |
| P-408B    | PARTIAL LEVEL 4 PLAN - AREA 8B - PLUMBING          |
| P-408C    | PARTIAL LEVEL 4 PLAN - AREA 8C - PLUMBING          |
| P-408D    | PARTIAL LEVEL 4 PLAN - AREA 8D - PLUMBING          |
| P-411A    | PARTIAL LEVEL 4 PLAN - AREA 11A - PLUMBING         |
| P-411B    | PARTIAL LEVEL 4 PLAN - AREA 11B - PLUMBING         |
| P-411C    | PARTIAL LEVEL 4 PLAN - AREA 11C - PLUMBING         |
| P-411D    | PARTIAL LEVEL 4 PLAN - AREA 11D - PLUMBING         |
| P-412A    | PARTIAL LEVEL 4 PLAN - AREA 12A - PLUMBING         |
| P-412D    | PARTIAL LEVEL 4 PLAN - AREA 12D - PLUMBING         |
| P-801     | PLUMBING - NATURAL GAS ISOMETRIC                   |
| P-901     | PLUMBING DETAILS                                   |
| E-001     | GENERAL ELECTRICAL NOTES, LEGEND AND ABBREVIATIONS |
| E-102     | ELECTRICAL OVERALL FLOOR PLAN - LEVEL 2            |
| E-104     | ELECTRICAL OVERALL FLOOR PLAN - LEVEL 4            |
| E-207A    | PARTIAL LEVEL 2 - AREA 7A - POWER                  |
| E-207D    | PARTIAL LEVEL 2 - AREA 7D - POWER                  |
| E-209B    | PARTIAL LEVEL 2 - AREA 9B - POWER                  |
| E-209C    | PARTIAL LEVEL 2 - AREA 9C - POWER                  |
| E-210B    | PARTIAL LEVEL 2 - AREA 10B - POWER                 |
| E-210C    | PARTIAL LEVEL 2 - AREA 10C - POWER                 |
| E-212A    | PARTIAL LEVEL 2 - AREA 12A - POWER                 |
| E-212D    | PARTIAL LEVEL 2 - AREA 12D - POWER                 |
| E-407A    | PARTIAL LEVEL 4 - AREA 7A - POWER                  |
| E-407D    | PARTIAL LEVEL 4 - AREA 7D - POWER                  |
| E-412A    | PARTIAL LEVEL 4 - AREA 12A - POWER                 |
| E-412D    | PARTIAL LEVEL 4 - AREA 12D - POWER                 |
|           |                                                    |

| NUMBER | NAME                                       |
|--------|--------------------------------------------|
|        |                                            |
| P-001  | PLUMBING LEGEND                            |
| P-400  | LEVEL 4 OVERALL PLAN - PLUMBING            |
| P-407A | PARTIAL LEVEL 4 PLAN - AREA 7A - PLUMBING  |
| P-407D | PARTIAL LEVEL 4 PLAN - AREA 7D - PLUMBING  |
| P-408A | PARTIAL LEVEL 4 PLAN -AREA 8A - PLUMBING   |
| P-408B | PARTIAL LEVEL 4 PLAN - AREA 8B - PLUMBING  |
| P-408C | PARTIAL LEVEL 4 PLAN - AREA 8C - PLUMBING  |
| P-408D | PARTIAL LEVEL 4 PLAN - AREA 8D - PLUMBING  |
| P-411A | PARTIAL LEVEL 4 PLAN - AREA 11A - PLUMBING |
| P-411B | PARTIAL LEVEL 4 PLAN - AREA 11B - PLUMBING |
| P-411C | PARTIAL LEVEL 4 PLAN - AREA 11C - PLUMBING |
| P-411D | PARTIAL LEVEL 4 PLAN - AREA 11D - PLUMBING |
| P-412A | PARTIAL LEVEL 4 PLAN - AREA 12A - PLUMBING |
| P-412D | PARTIAL LEVEL 4 PLAN - AREA 12D - PLUMBING |
| P-801  | PLUMBING - NATURAL GAS ISOMETRIC           |
| P-901  | PLUMBING DETAILS                           |