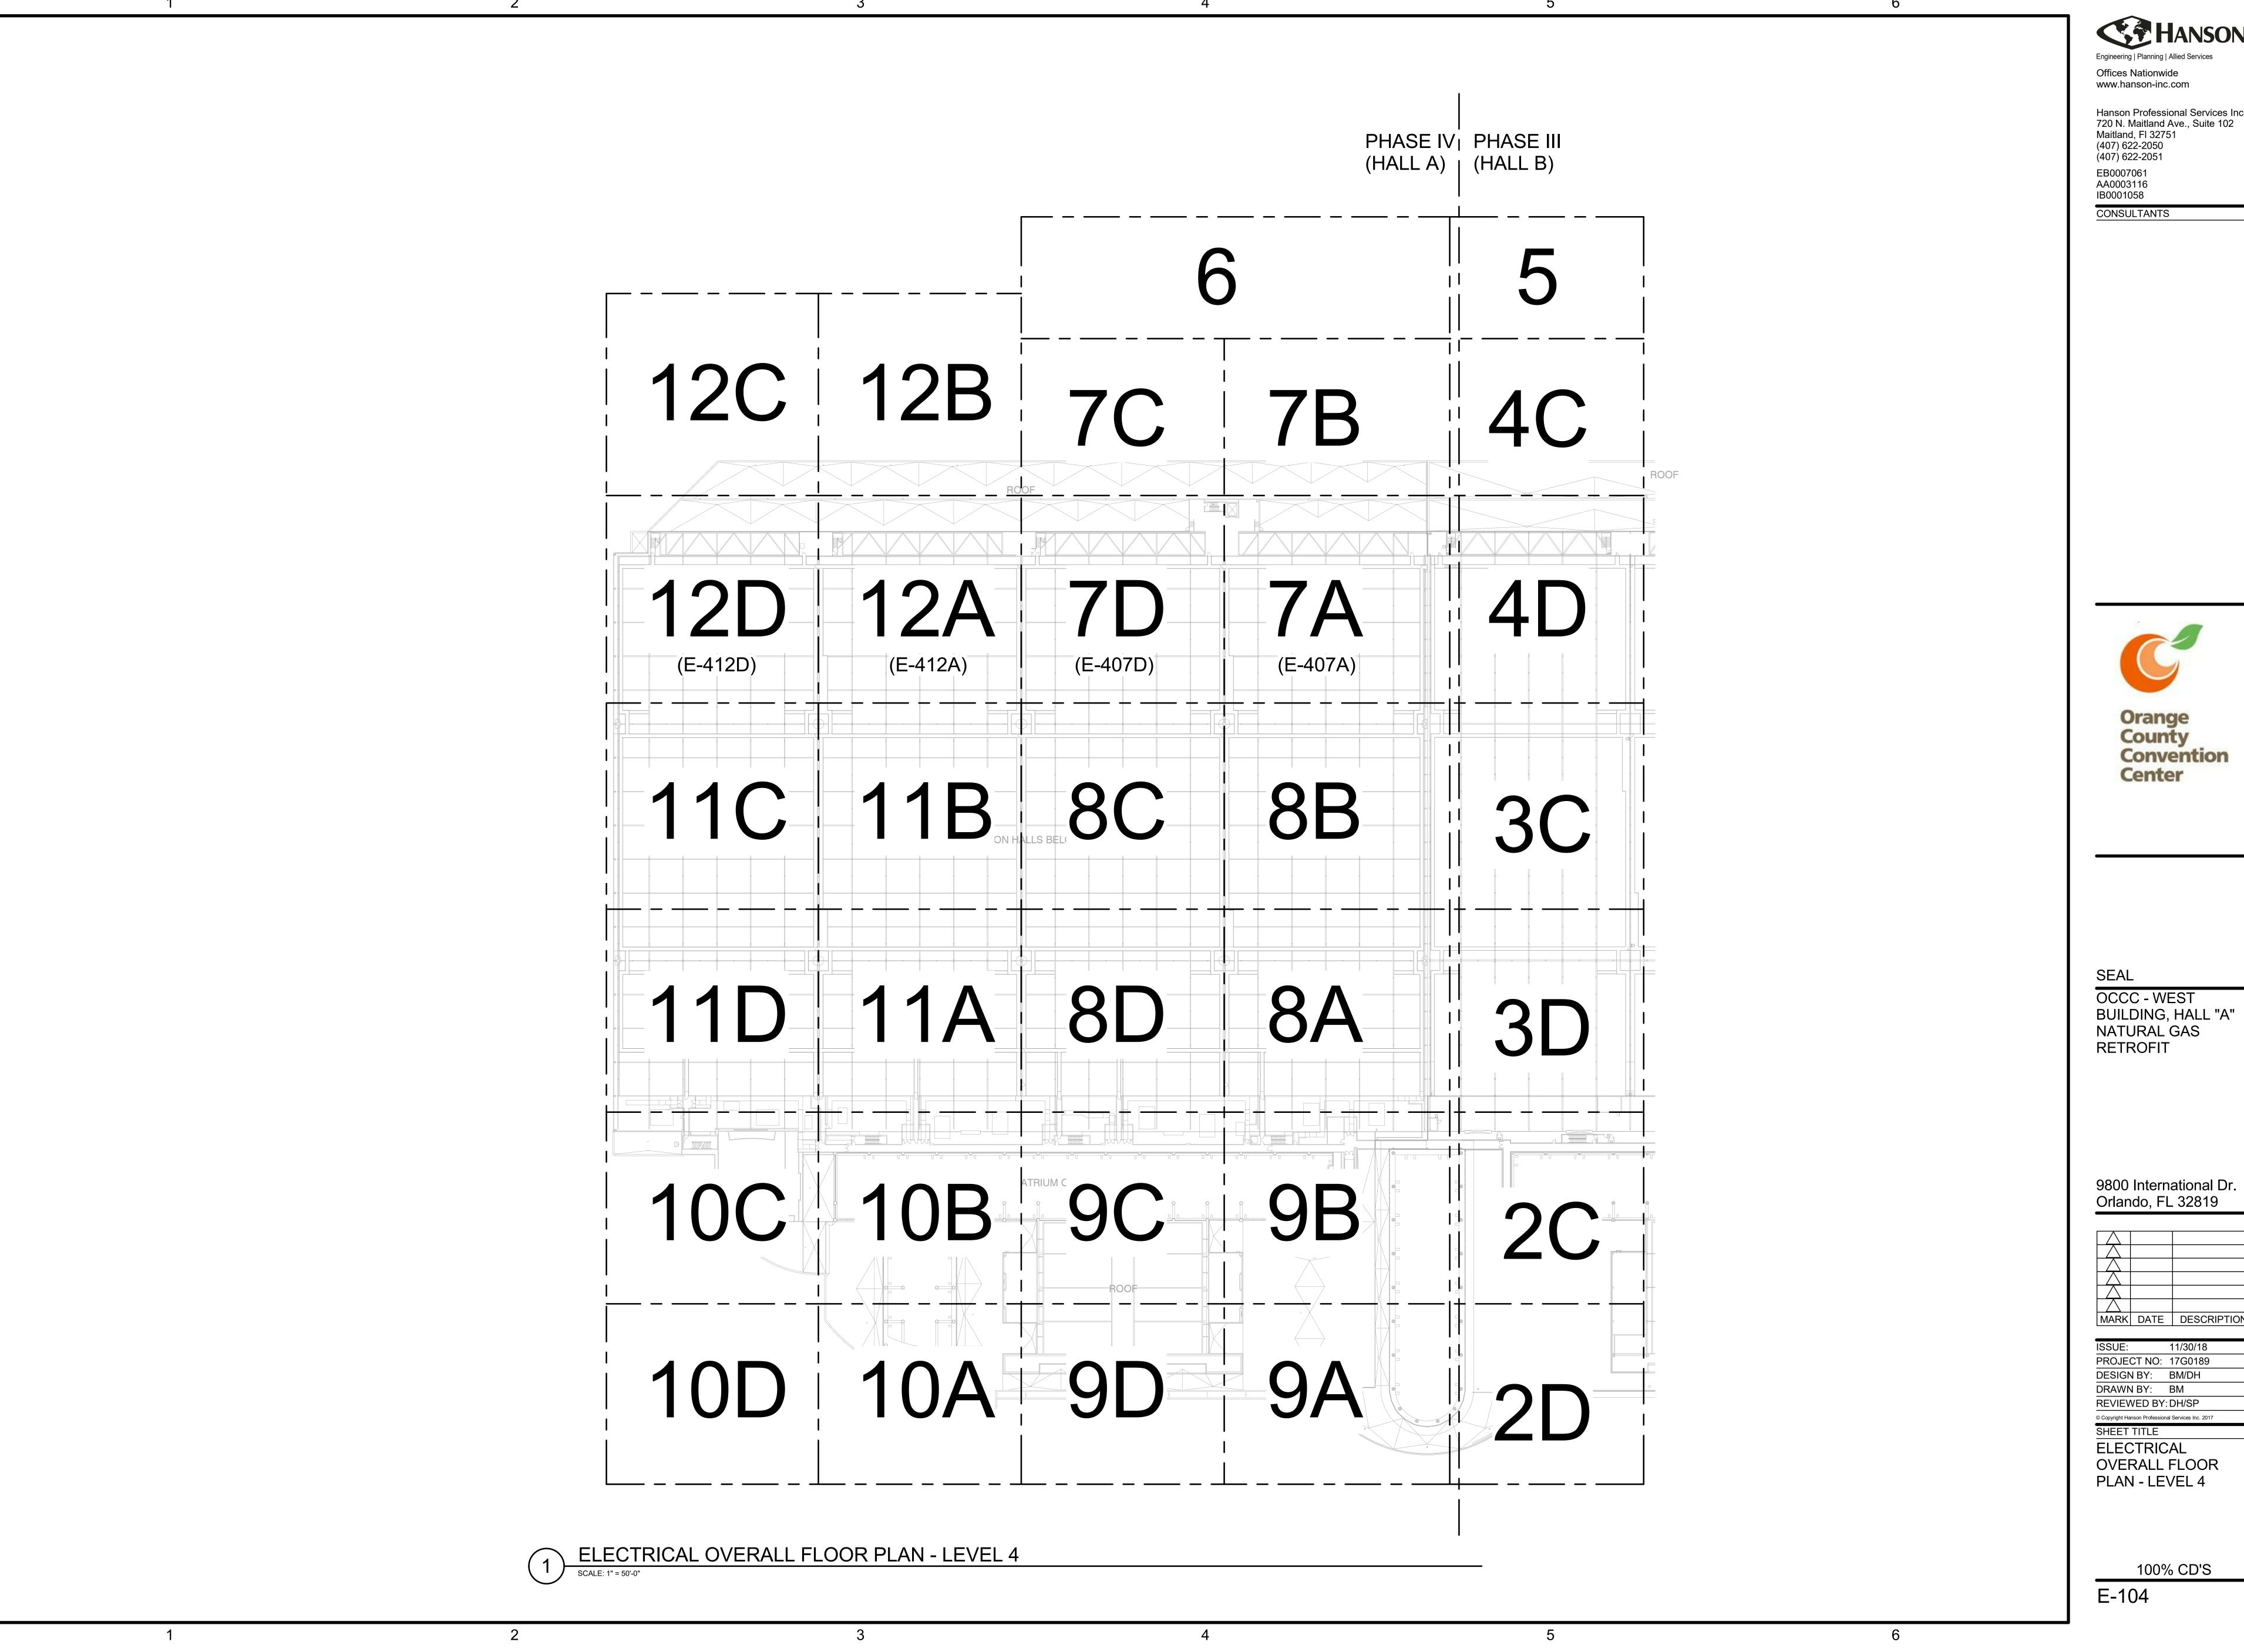

9800 International Dr Orlando, FL 32819

PROJECT NO: 17G0189 DESIGN BY: BM/DH DRAWN BY: BM REVIEWED BY: DH/SP

© Copyright Hanson Professional Services Inc. 2017 SHEET TITLE ELECTRICAL **OVERALL FLOOR** 

PLAN - LEVEL 4