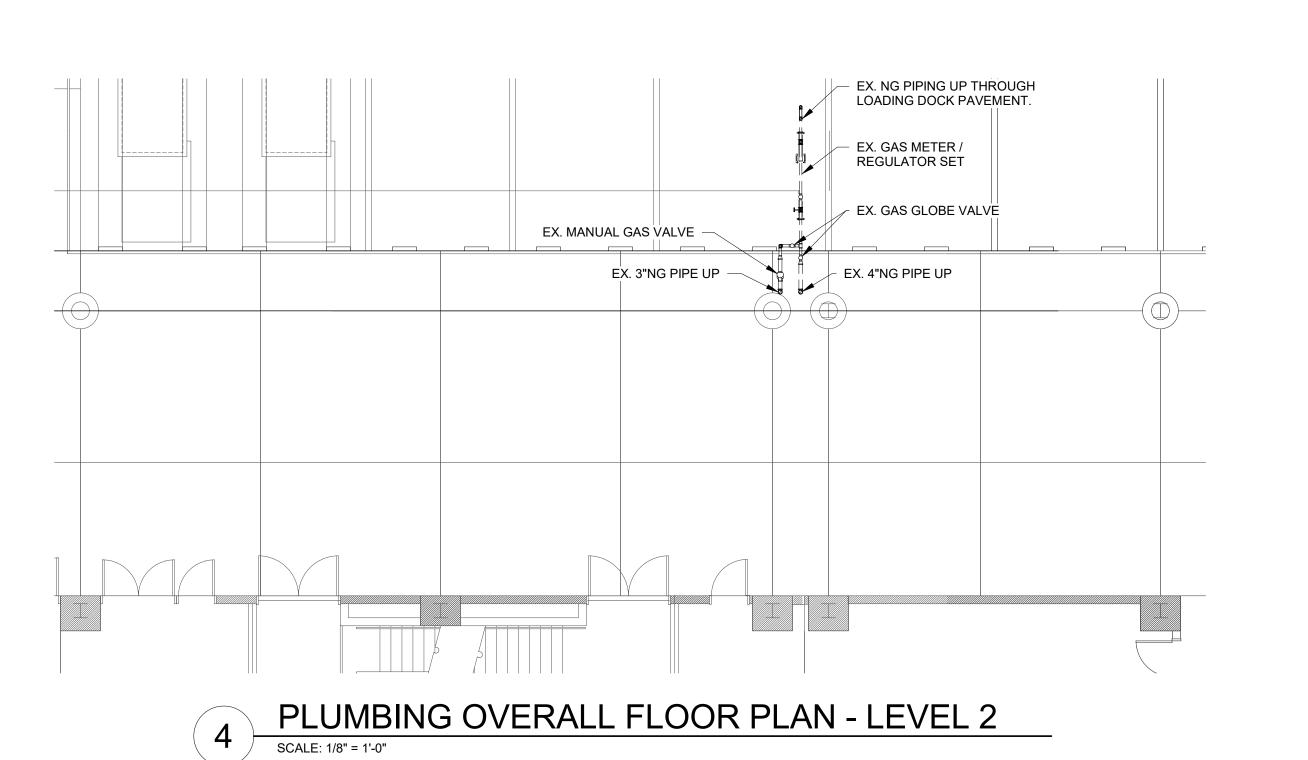

CONNECT TO THE EXISTING NATURAL GAS PIPING TERMINATING AT THE END OF "B" HALL AND BE EXTENDED INTO "A" HALL. PIPING SHALL INCLUDE

ELECTRIC SOLENOID VALVES FOR AUTOMATIC GAS SUPPLY SHUTOFF VIA

ELECTRICAL SCOPE INCLUDES NEW 120V WIRING FOR THE NATURAL GAS