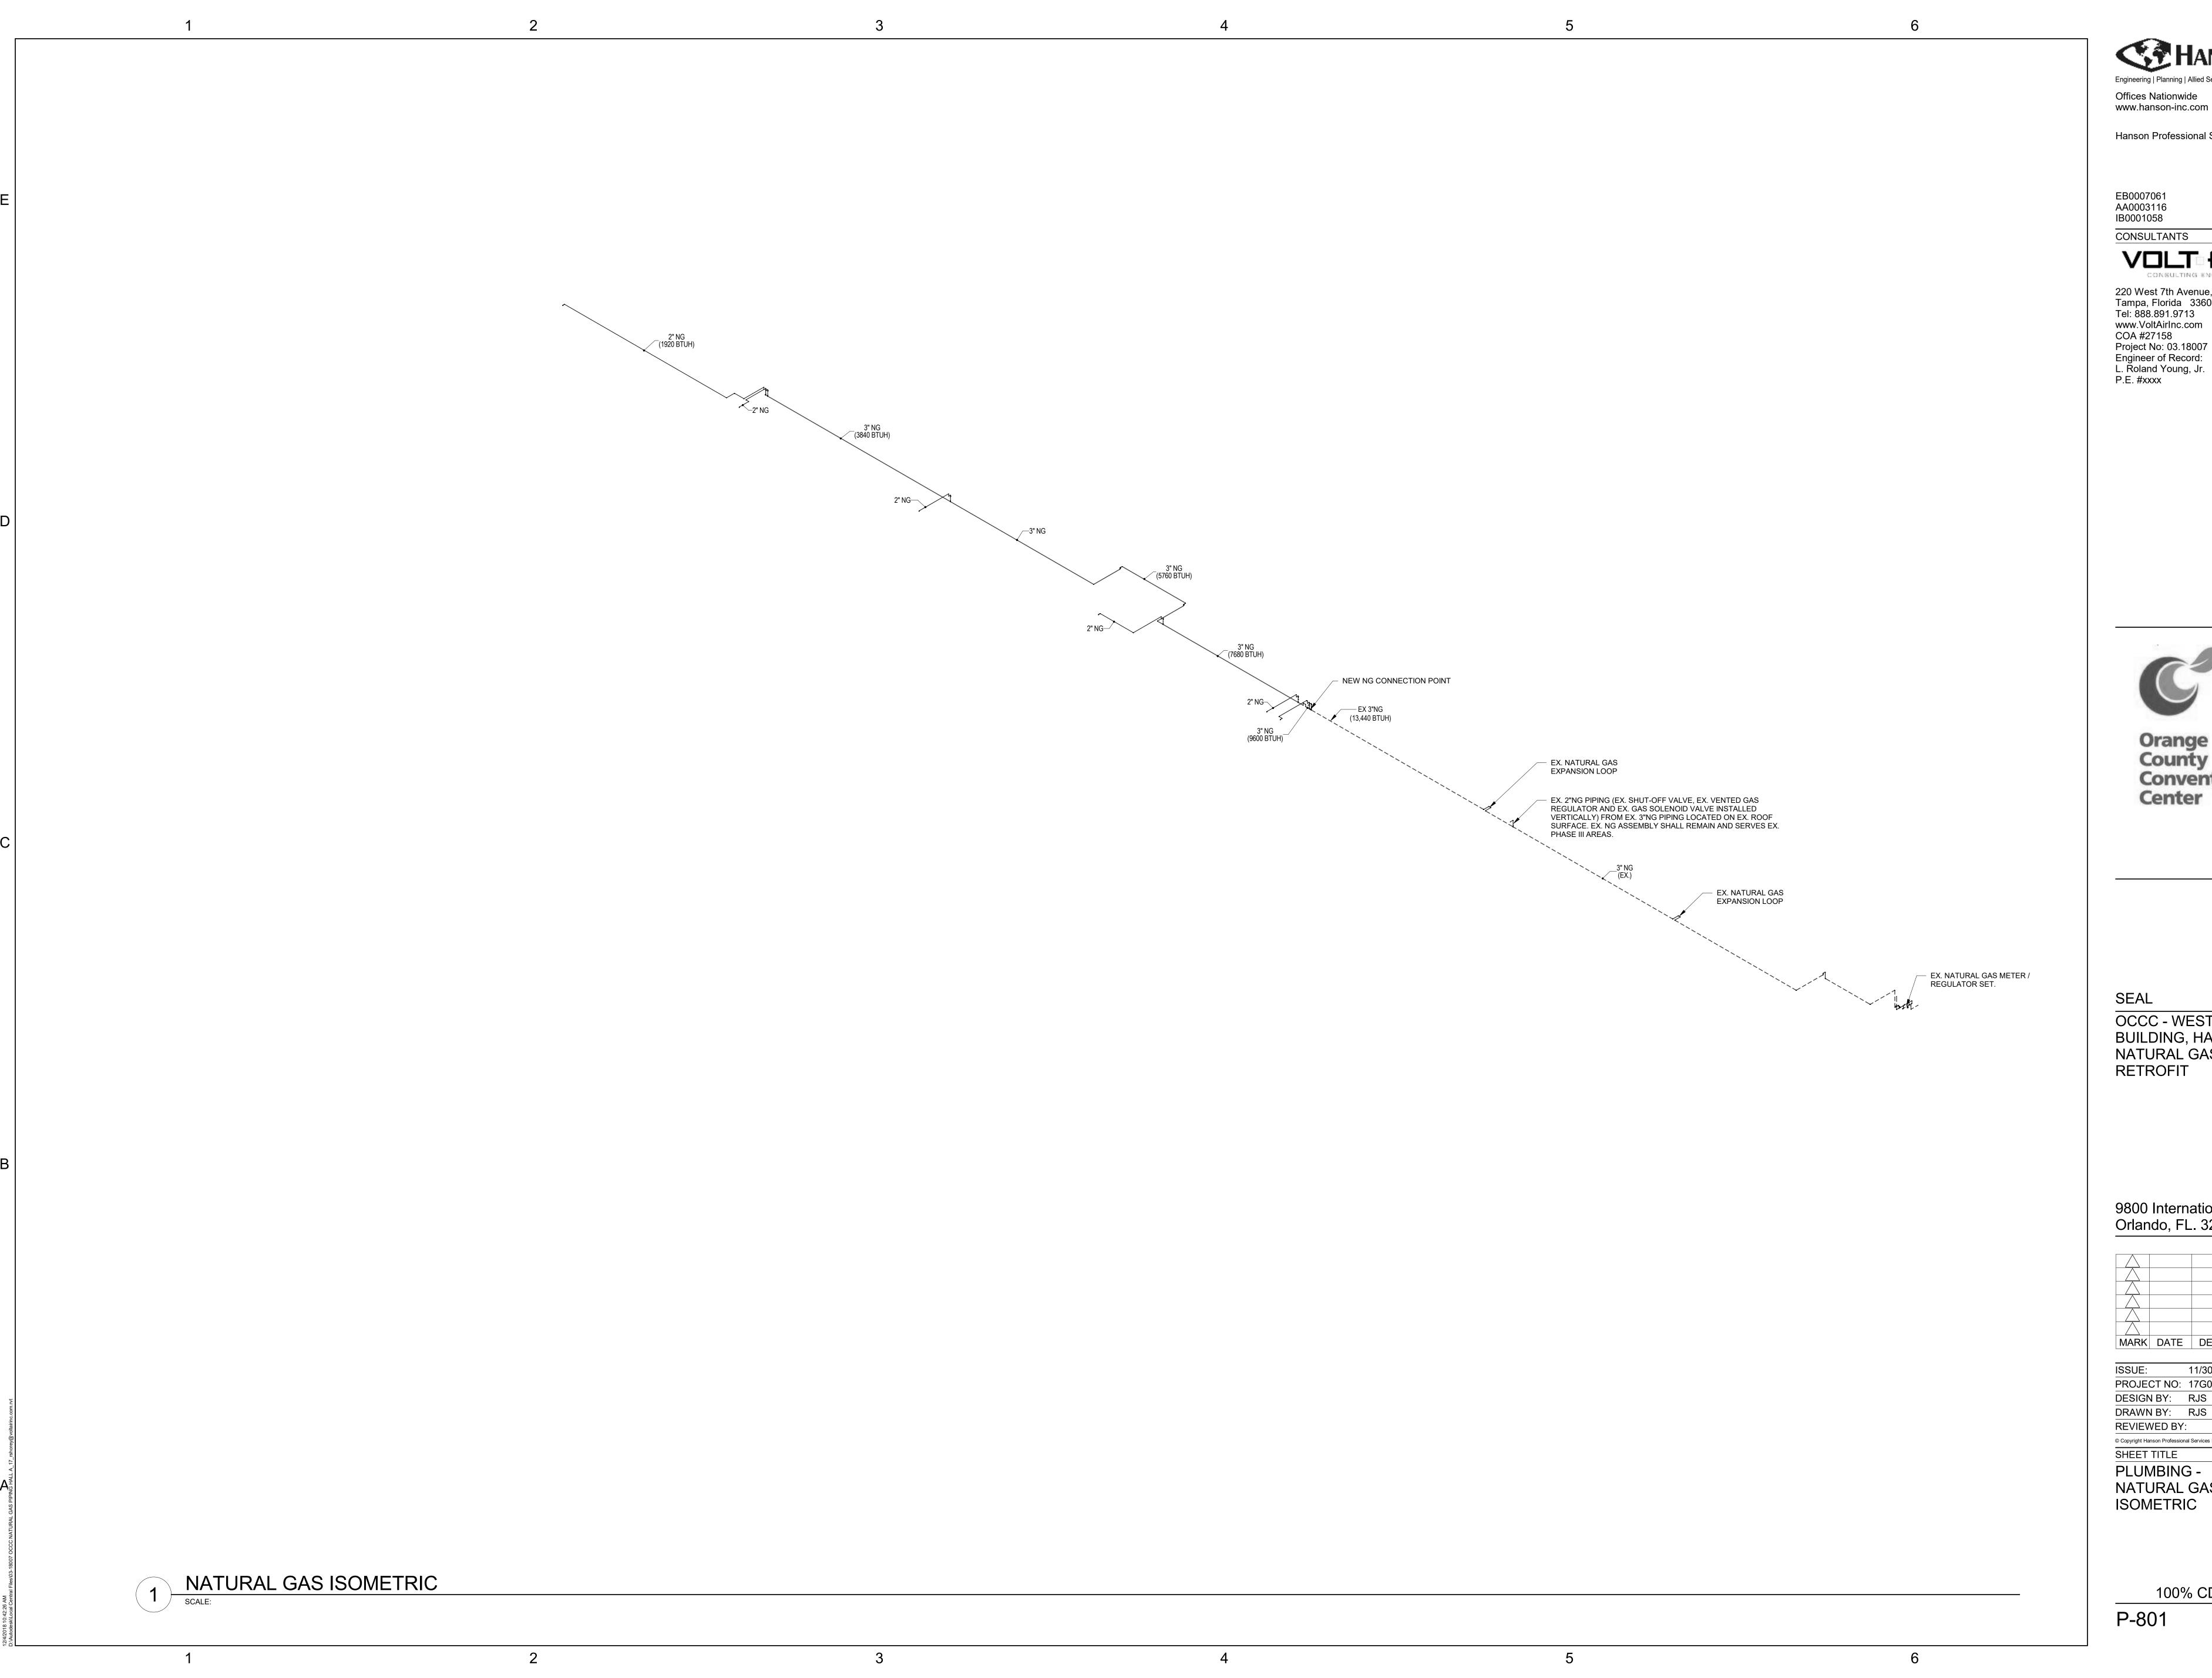

CONSULTANTS

CONSULTING ENGINEERS 220 West 7th Avenue, Suite 210 Tampa, Florida 33602 Tel: 888.891.9713 www.VoltAirInc.com COA #27158

Orange County Convention Center

OCCC - WEST BUILDING, HALL "A" NATURAL GAS RETROFIT

9800 International Dr. Orlando, FL. 32819

MARK DATE DESCRIPTION

ISSUE: 11/30/18 PROJECT NO: 17G0189 DESIGN BY: RJS DRAWN BY: RJS REVIEWED BY:

© Copyright Hanson Professional Services Inc. 2017 SHEET TITLE PLUMBING -NATURAL GAS

ISOMETRIC

100% CD'S

P-801

Engineering | Planning | Allied Services

Offices Nationwide www.hanson-inc.com

Maitland, FI 3275 (407) 622-2050 (407) 622-2051 EB0007061 AA0003116

IB0001058 CONSULTANTS

**OCCC - WEST** BUILDING, HALL "A" NATURAL GAS RETROFIT