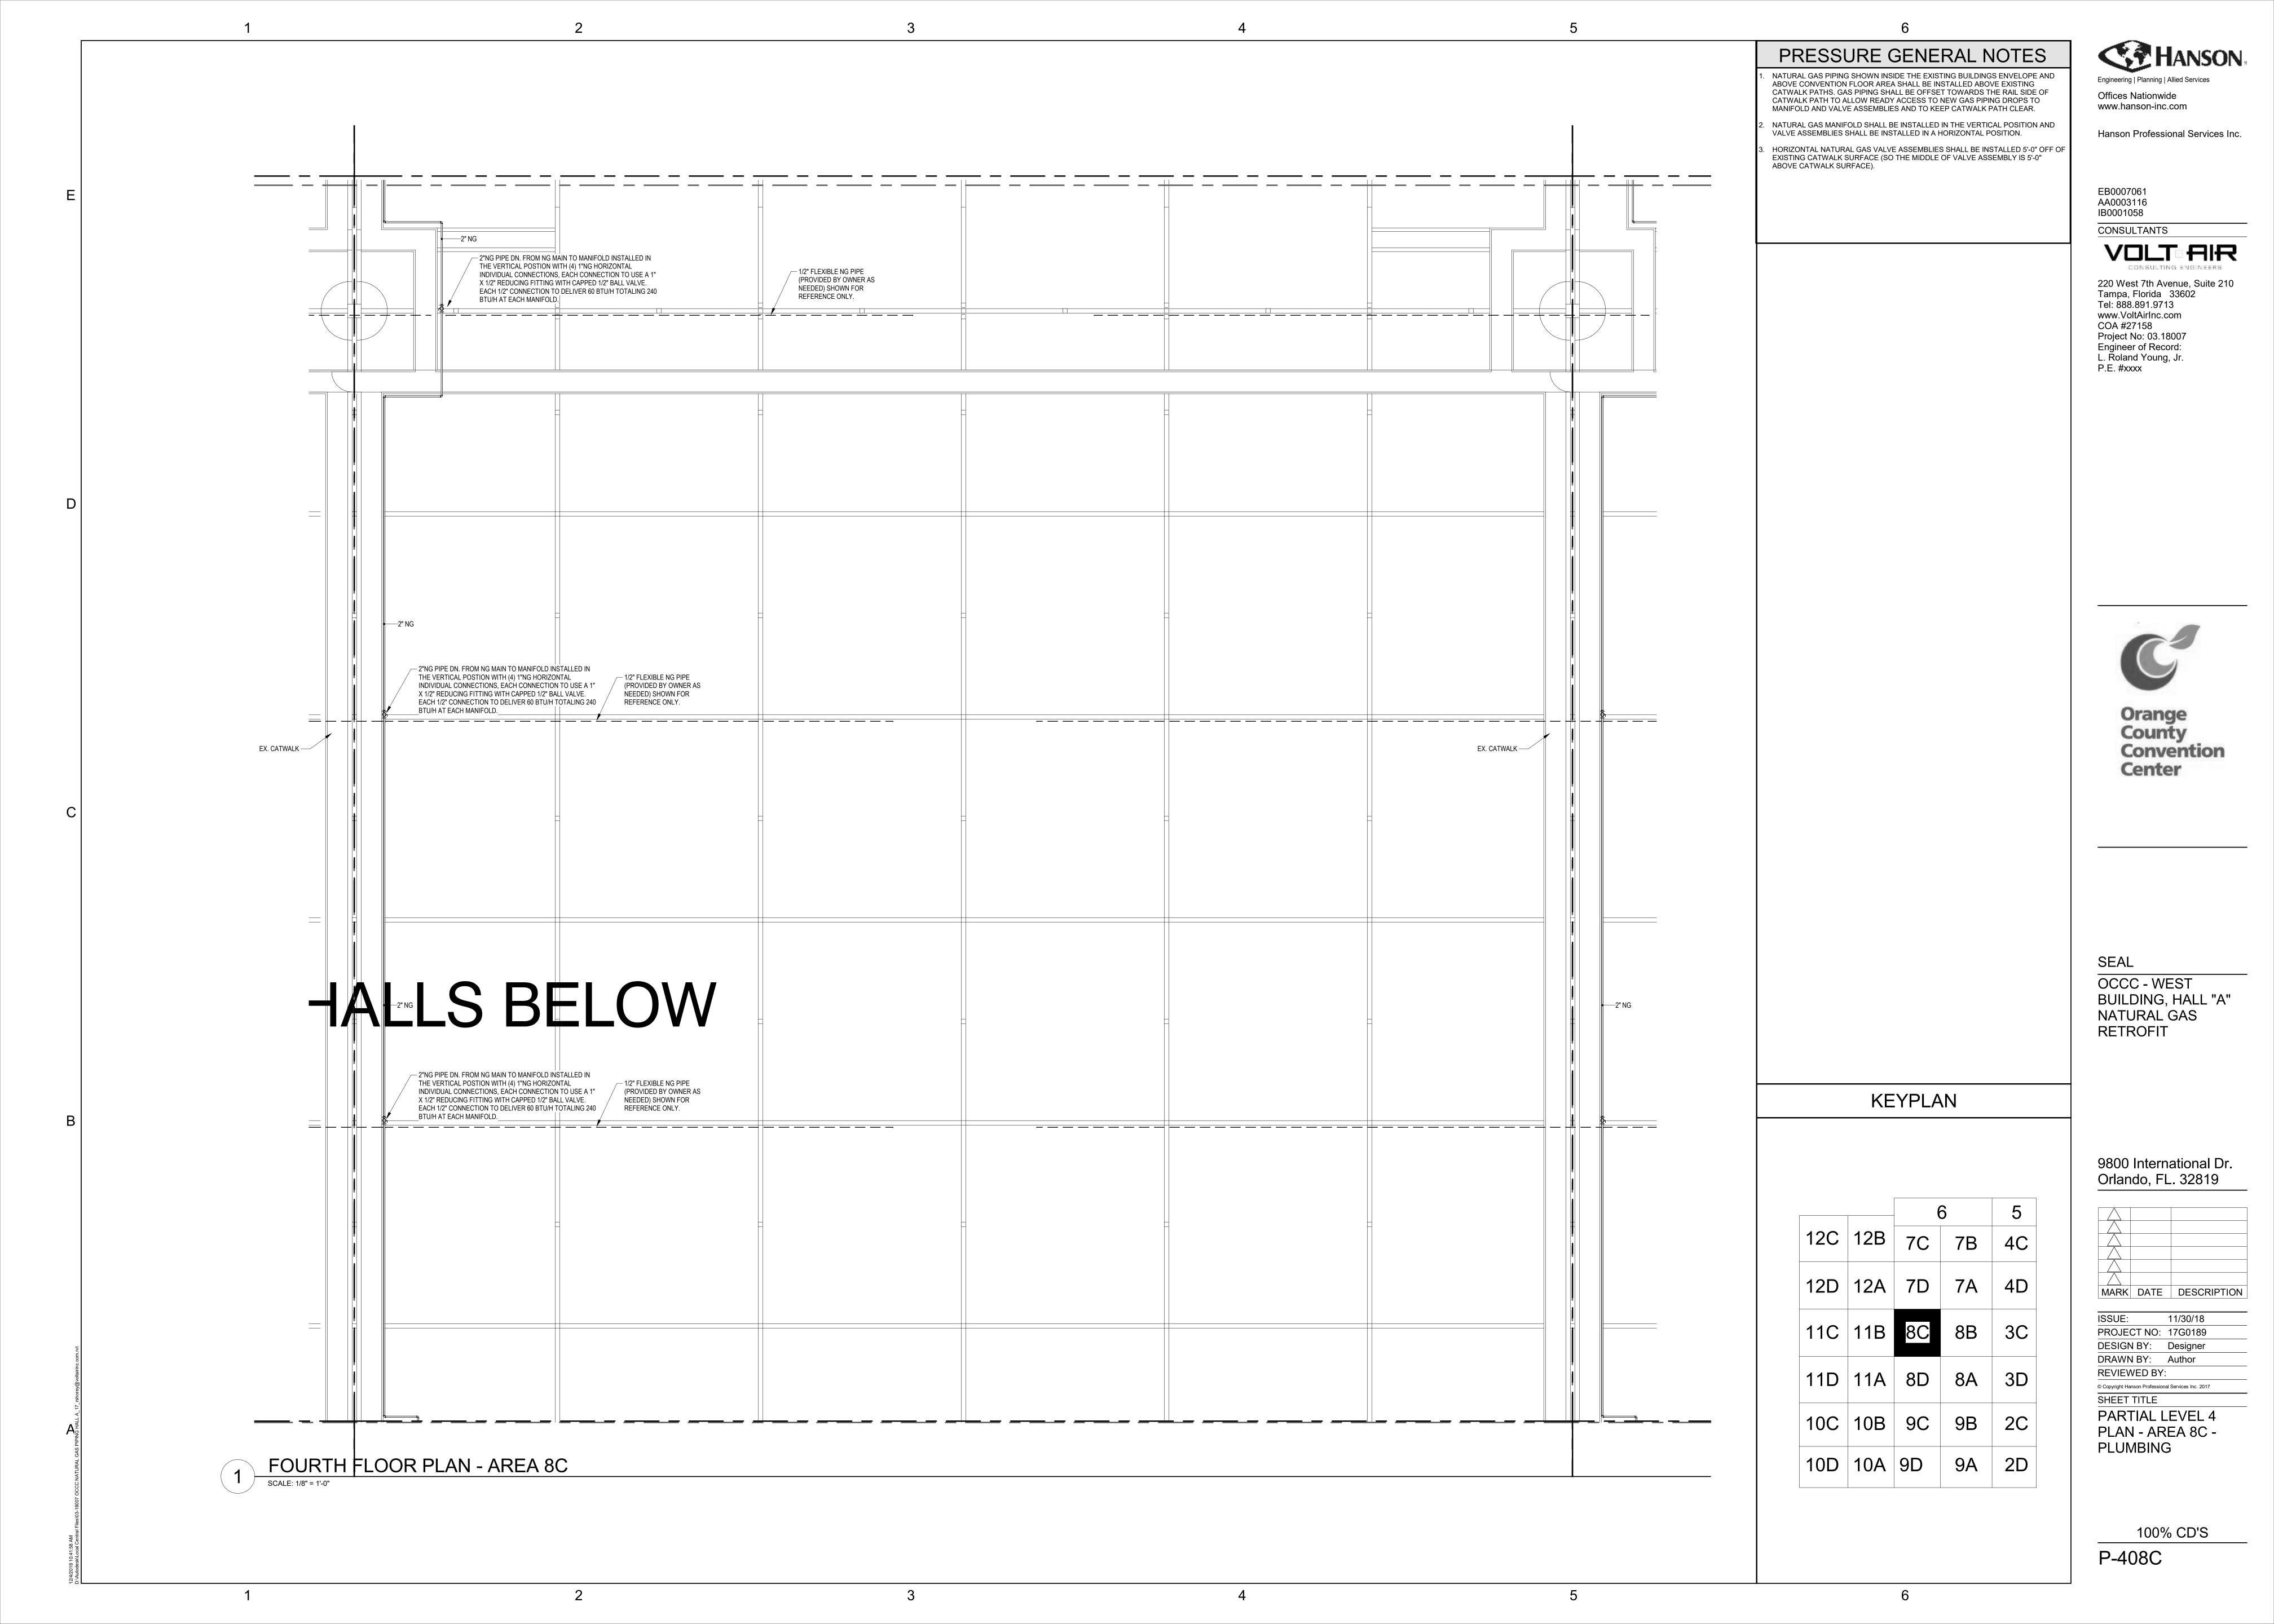

| SHEET NO. | SHEET NAME                                         |
|-----------|----------------------------------------------------|
| G-001     | COVER SHEET                                        |
| P-001     | PLUMBING LEGEND                                    |
| P-400     | LEVEL 4 OVERALL PLAN - PLUMBING                    |
| P-407A    | PARTIAL LEVEL 4 PLAN - AREA 7A - PLUMBING          |
| P-407D    | PARTIAL LEVEL 4 PLAN - AREA 7D - PLUMBING          |
| P-408A    | PARTIAL LEVEL 4 PLAN - AREA 8A - PLUMBING          |
| P-408B    | PARTIAL LEVEL 4 PLAN - AREA 8B - PLUMBING          |
| P-408C    | PARTIAL LEVEL 4 PLAN - AREA 8C - PLUMBING          |
| P-408D    | PARTIAL LEVEL 4 PLAN - AREA 8D - PLUMBING          |
| P-411A    | PARTIAL LEVEL 4 PLAN - AREA 11A - PLUMBING         |
| P-411B    | PARTIAL LEVEL 4 PLAN - AREA 11B - PLUMBING         |
| P-411C    | PARTIAL LEVEL 4 PLAN - AREA 11C - PLUMBING         |
| P-411D    | PARTIAL LEVEL 4 PLAN - AREA 11D - PLUMBING         |
| P-412A    | PARTIAL LEVEL 4 PLAN - AREA 12A - PLUMBING         |
| P-412D    | PARTIAL LEVEL 4 PLAN - AREA 12D - PLUMBING         |
| P-801     | PLUMBING - NATURAL GAS ISOMETRIC                   |
| P-901     | PLUMBING DETAILS                                   |
| E-001     | GENERAL ELECTRICAL NOTES, LEGEND AND ABBREVIATIONS |
| E-102     | ELECTRICAL OVERALL FLOOR PLAN - LEVEL 2            |
| E-104     | ELECTRICAL OVERALL FLOOR PLAN - LEVEL 4            |
| E-207A    | PARTIAL LEVEL 2 - AREA 7A - POWER                  |
| E-207D    | PARTIAL LEVEL 2 - AREA 7D - POWER                  |
| E-209B    | PARTIAL LEVEL 2 - AREA 9B - POWER                  |
| E-209C    | PARTIAL LEVEL 2 - AREA 9C - POWER                  |
| E-210B    | PARTIAL LEVEL 2 - AREA 10B - POWER                 |
| E-210C    | PARTIAL LEVEL 2 - AREA 10C - POWER                 |
| E-212A    | PARTIAL LEVEL 2 - AREA 12A - POWER                 |
| E-212D    | PARTIAL LEVEL 2 - AREA 12D - POWER                 |
| E-407A    | PARTIAL LEVEL 4 - AREA 7A - POWER                  |
| E-407D    | PARTIAL LEVEL 4 - AREA 7D - POWER                  |
| E-412A    | PARTIAL LEVEL 4 - AREA 12A - POWER                 |
| E-412D    | PARTIAL LEVEL 4 - AREA 12D - POWER                 |
|           |                                                    |

| NUMBER | NAME                                       |
|--------|--------------------------------------------|
|        |                                            |
| P-001  | PLUMBING LEGEND                            |
| P-400  | LEVEL 4 OVERALL PLAN - PLUMBING            |
| P-407A | PARTIAL LEVEL 4 PLAN - AREA 7A - PLUMBING  |
| P-407D | PARTIAL LEVEL 4 PLAN - AREA 7D - PLUMBING  |
| P-408A | PARTIAL LEVEL 4 PLAN -AREA 8A - PLUMBING   |
| P-408B | PARTIAL LEVEL 4 PLAN - AREA 8B - PLUMBING  |
| P-408C | PARTIAL LEVEL 4 PLAN - AREA 8C - PLUMBING  |
| P-408D | PARTIAL LEVEL 4 PLAN - AREA 8D - PLUMBING  |
| P-411A | PARTIAL LEVEL 4 PLAN - AREA 11A - PLUMBING |
| P-411B | PARTIAL LEVEL 4 PLAN - AREA 11B - PLUMBING |
| P-411C | PARTIAL LEVEL 4 PLAN - AREA 11C - PLUMBING |
| P-411D | PARTIAL LEVEL 4 PLAN - AREA 11D - PLUMBING |
| P-412A | PARTIAL LEVEL 4 PLAN - AREA 12A - PLUMBING |
| P-412D | PARTIAL LEVEL 4 PLAN - AREA 12D - PLUMBING |
| P-801  | PLUMBING - NATURAL GAS ISOMETRIC           |
| P-901  | PLUMBING DETAILS                           |