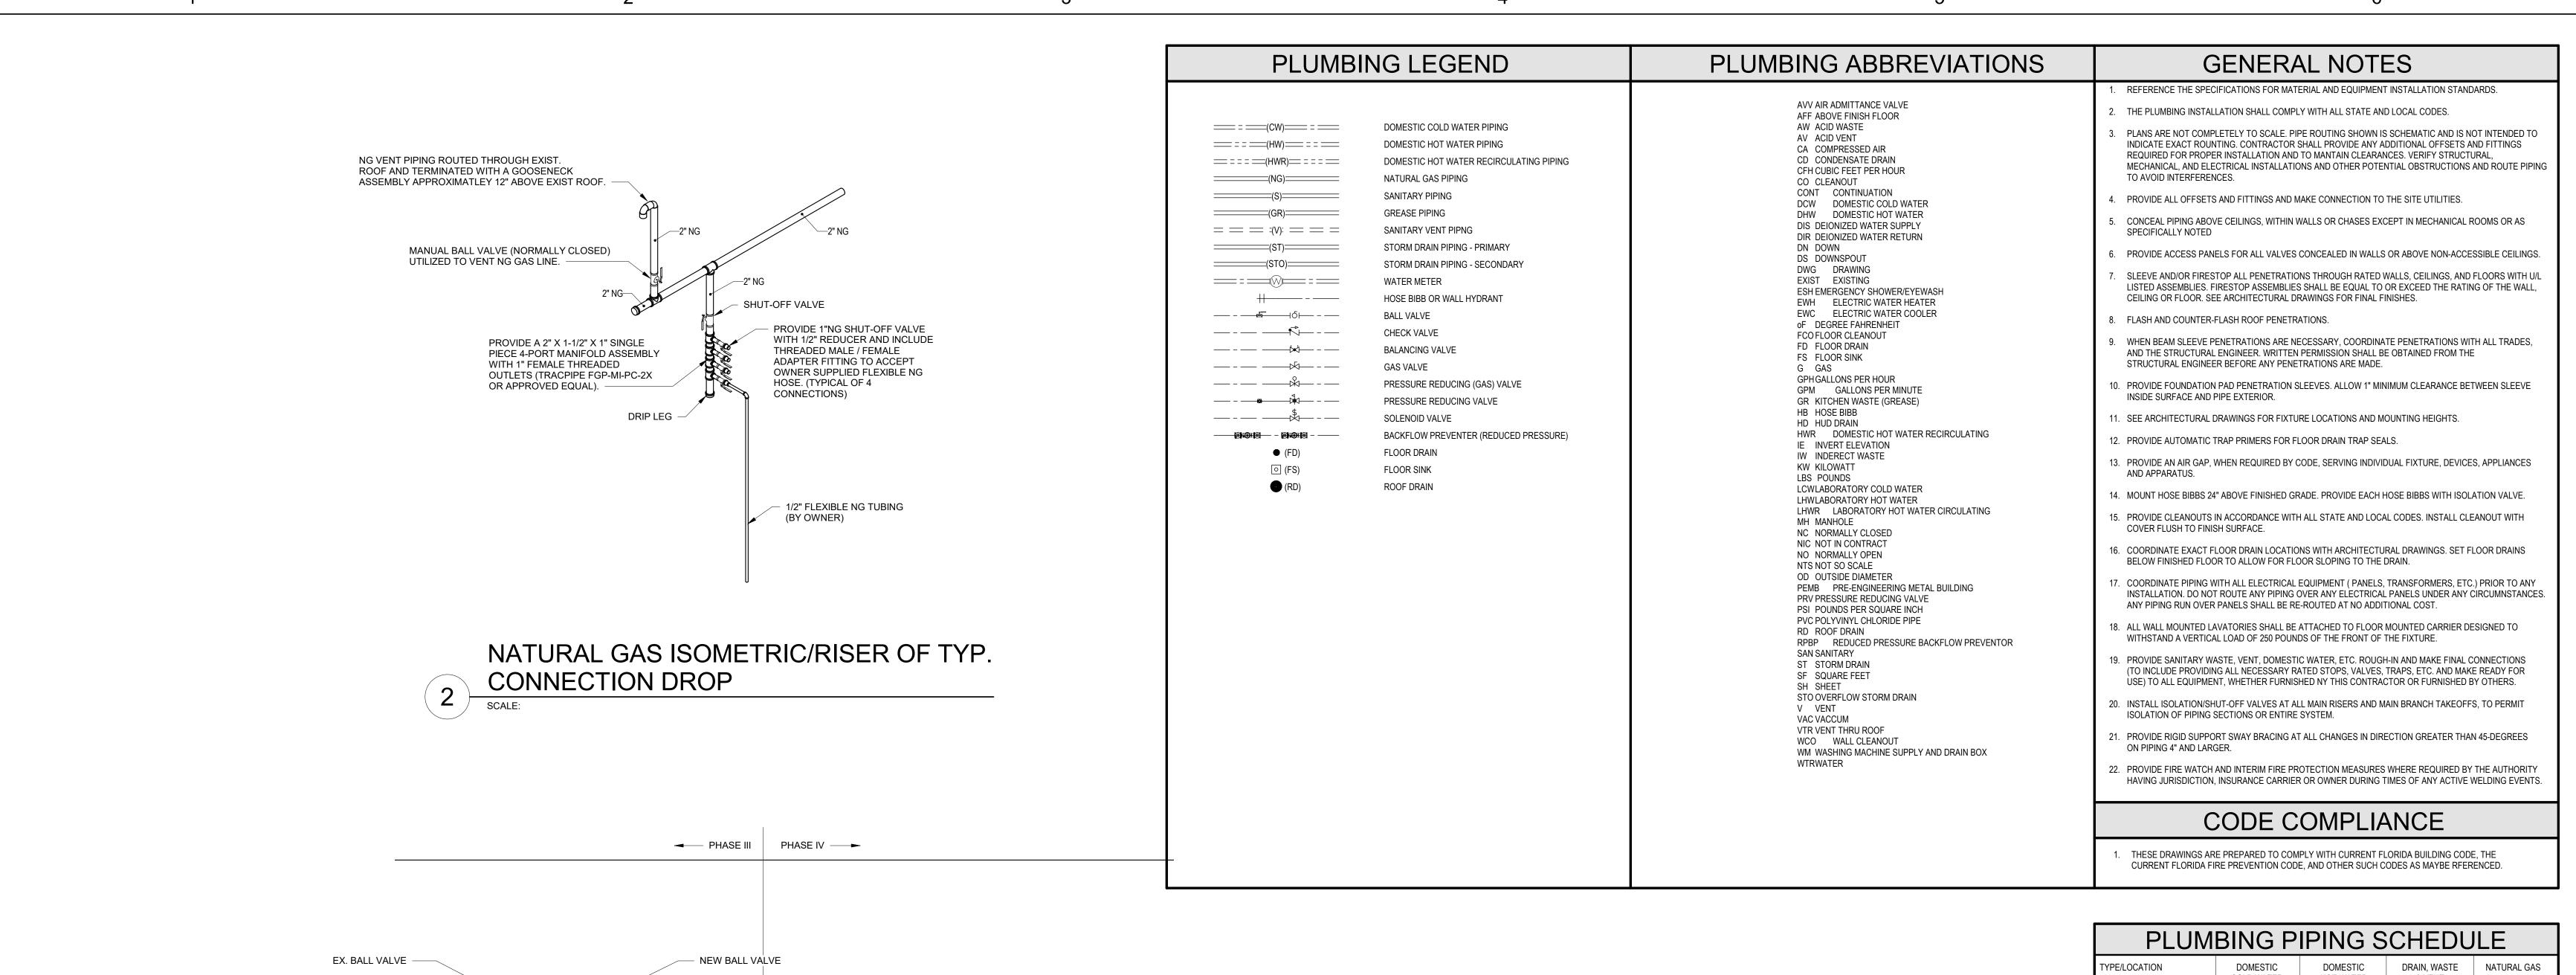

9800 International Dr. Orlando, FL. 32819

MARK DATE DESCRIPTION

ISSUE: 11/30/18 PROJECT NO: 17G0189 DESIGN BY: RJS DRAWN BY: RJS REVIEWED BY:

© Copyright Hanson Professional Services Inc. 2017 SHEET TITLE PLUMBING -NATURAL GAS

ISOMETRIC

100% CD'S

P-801

Engineering | Planning | Allied Services

Offices Nationwide www.hanson-inc.com

Maitland, FI 3275 (407) 622-2050 (407) 622-2051 EB0007061 AA0003116

IB0001058 CONSULTANTS

**OCCC - WEST** BUILDING, HALL "A" NATURAL GAS RETROFIT