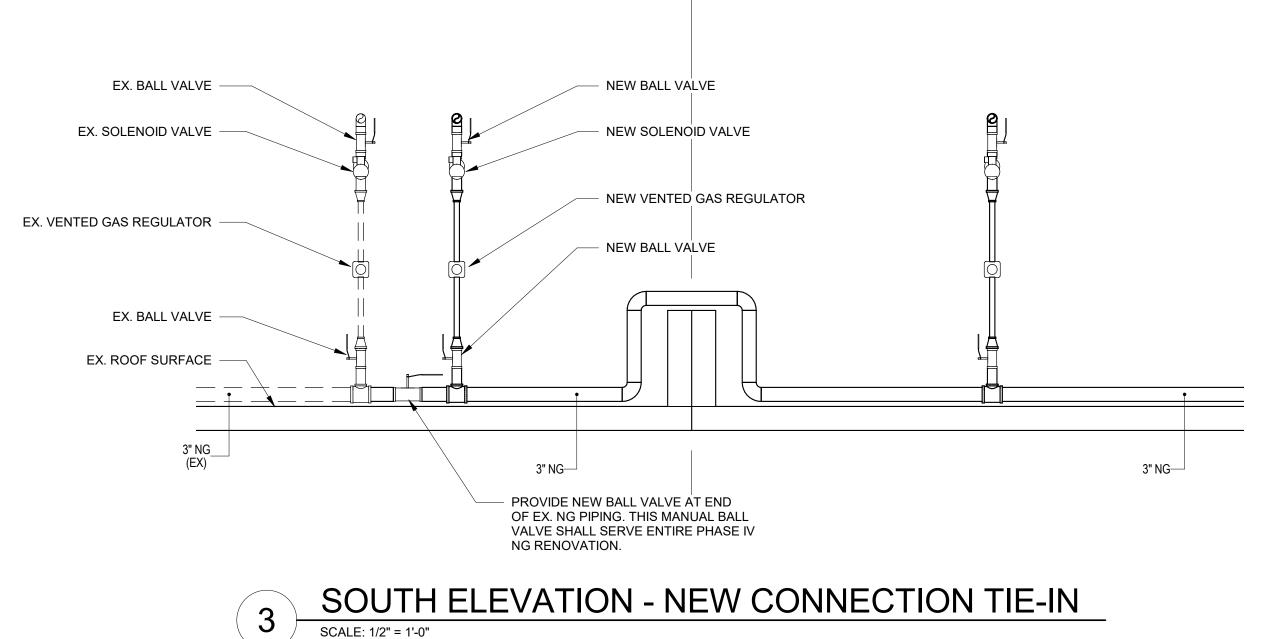

CONNECT TO THE EXISTING NATURAL GAS PIPING TERMINATING AT THE END OF "B" HALL AND BE EXTENDED INTO "A" HALL. PIPING SHALL INCLUDE

ELECTRIC SOLENOID VALVES FOR AUTOMATIC GAS SUPPLY SHUTOFF VIA

ELECTRICAL SCOPE INCLUDES NEW 120V WIRING FOR THE NATURAL GAS

EMERGENCY PUSH BUTTONS LOCATED AT THE EXHIBIT FLOOR.

CODES IN EFFECT AT TIME OF DRAWING SUBMITTAL

FLORIDA ENERGY CONSERVATION CODE, SIXTH EDITION (2017)

FLORIDA BUILDING CODE, SIXTH EDITION (2017)

NFPA 1 FIRE CODE, 2015 EDITION