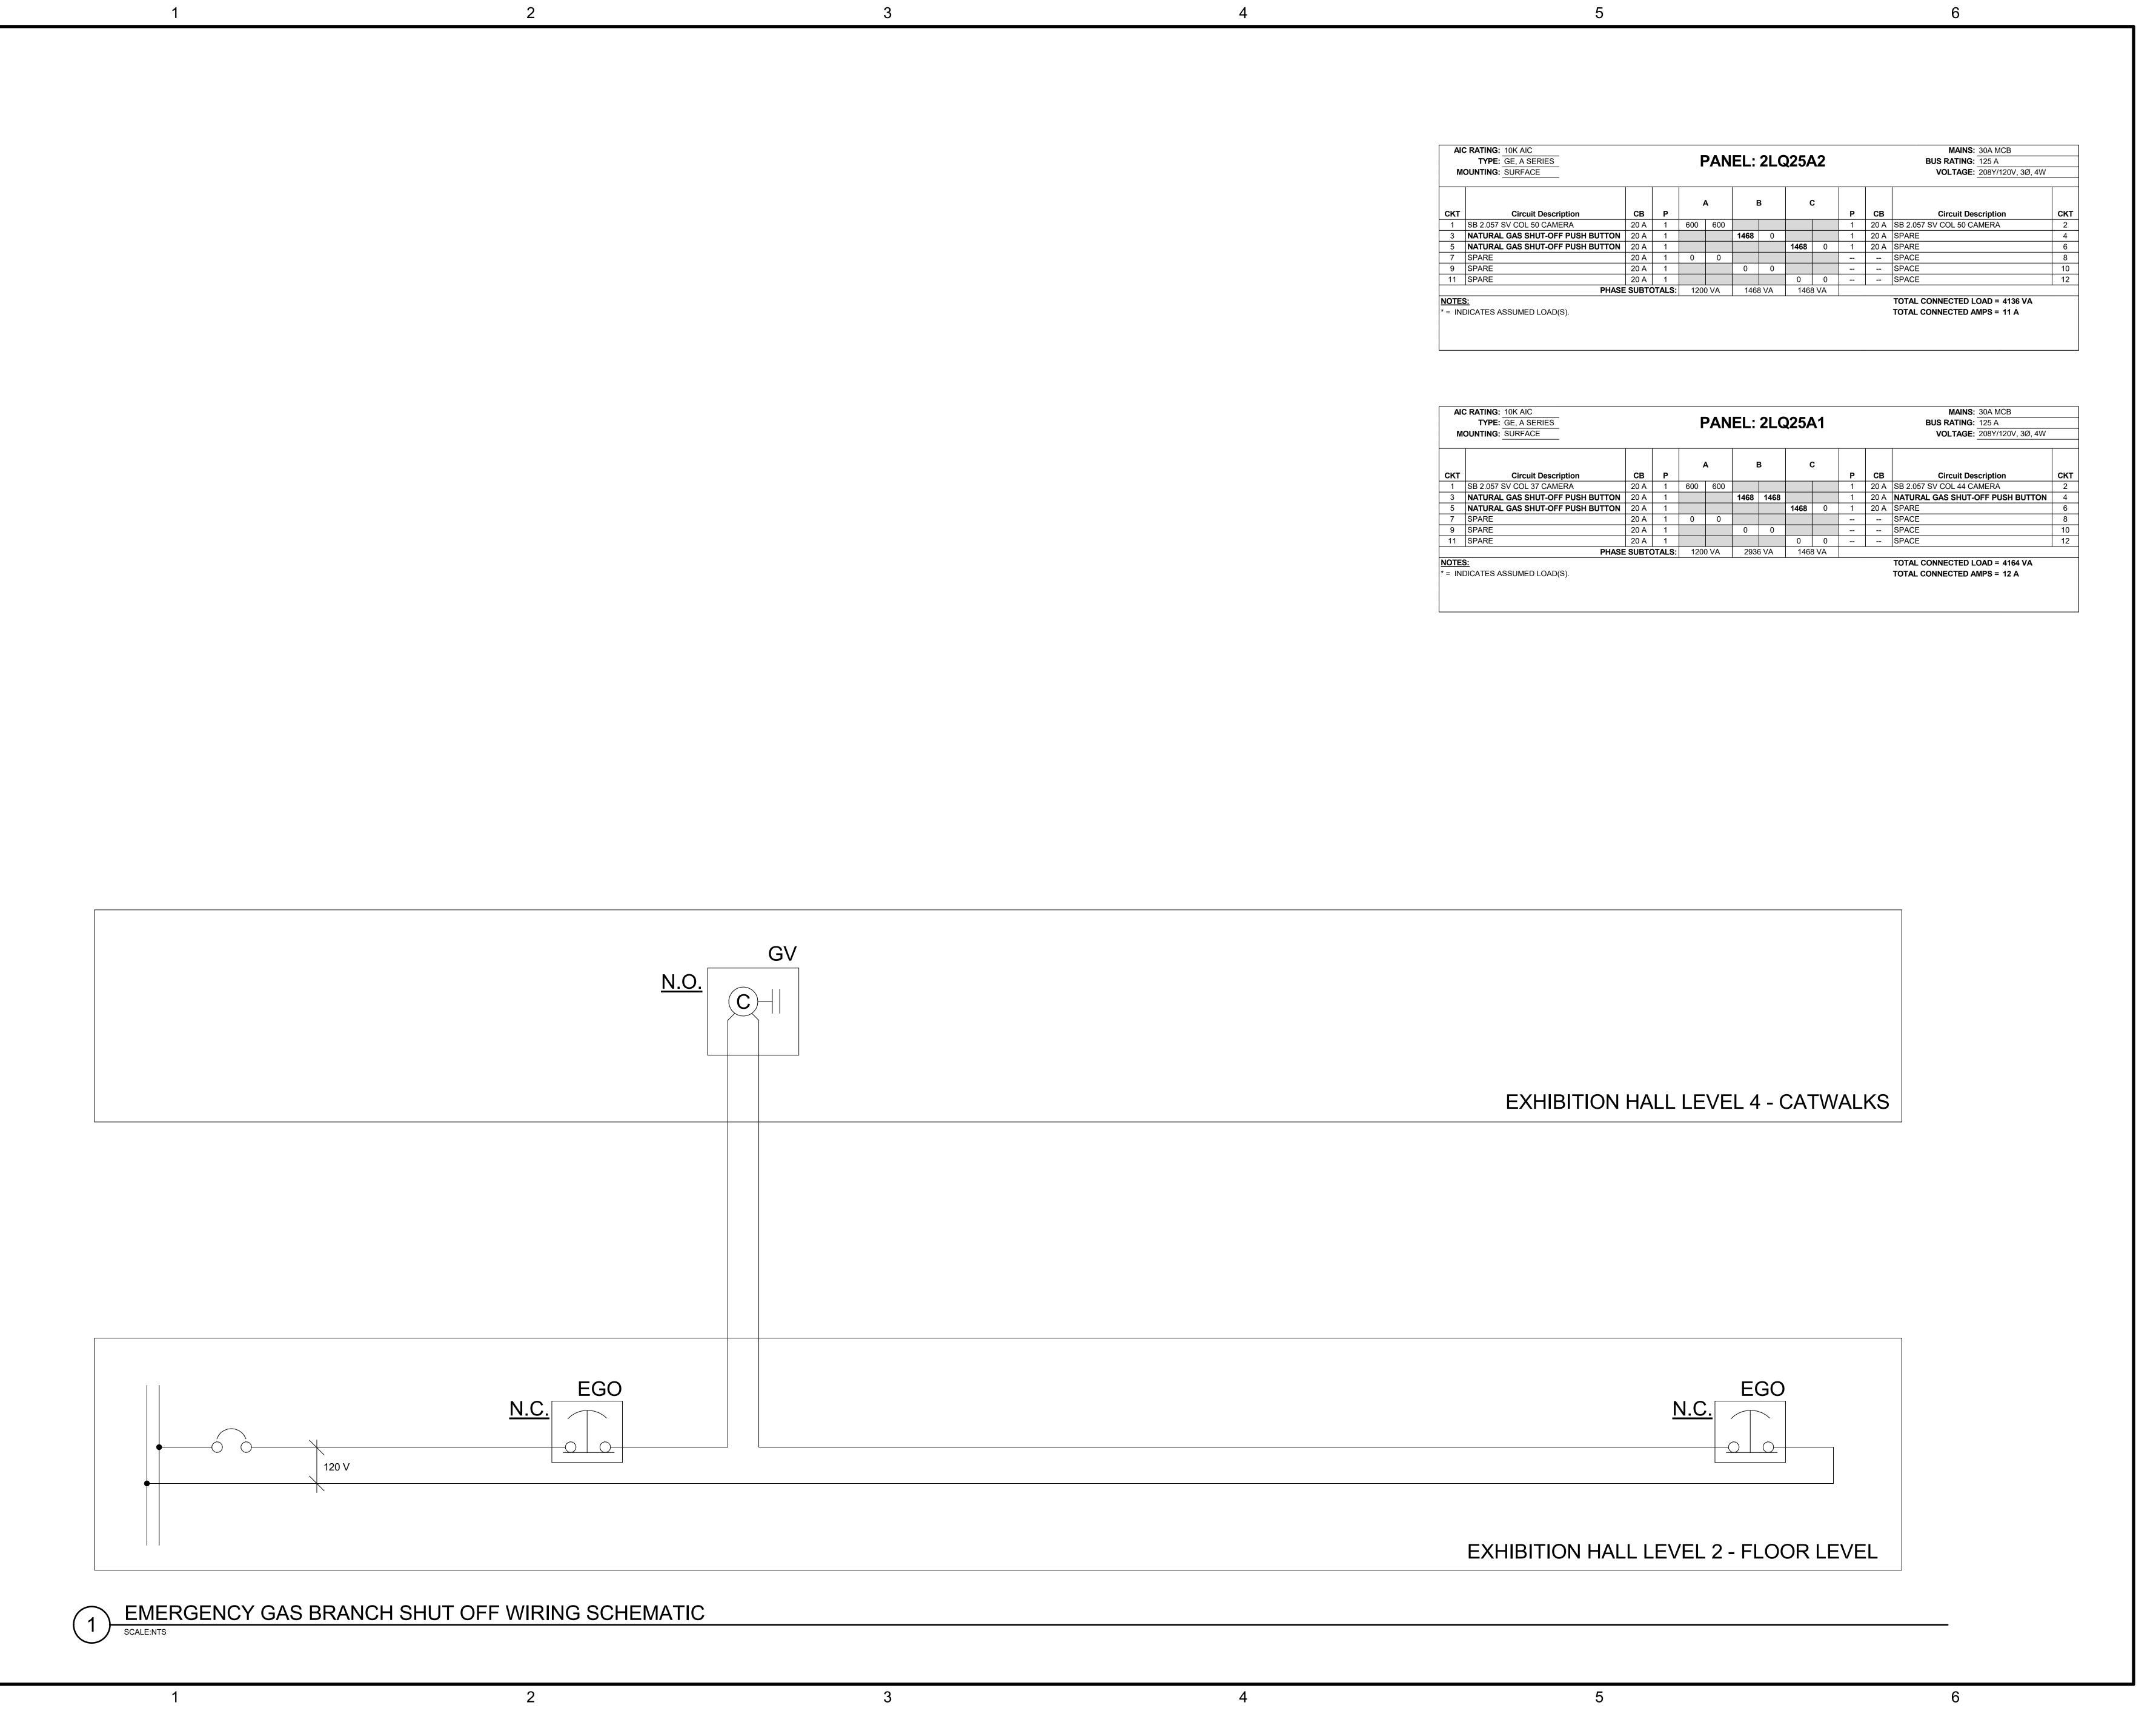

CONNECT TO THE EXISTING NATURAL GAS PIPING TERMINATING AT THE END OF "B" HALL AND BE EXTENDED INTO "A" HALL. PIPING SHALL INCLUDE

ELECTRIC SOLENOID VALVES FOR AUTOMATIC GAS SUPPLY SHUTOFF VIA

ELECTRICAL SCOPE INCLUDES NEW 120V WIRING FOR THE NATURAL GAS

EMERGENCY PUSH BUTTONS LOCATED AT THE EXHIBIT FLOOR.

CODES IN EFFECT AT TIME OF DRAWING SUBMITTAL

FLORIDA ENERGY CONSERVATION CODE, SIXTH EDITION (2017)

FLORIDA BUILDING CODE, SIXTH EDITION (2017)

NFPA 1 FIRE CODE, 2015 EDITION

PANEL SCHEDULES AND DETAILS

ORANGE COUNTY PROJECT NO.: 0966-39

PANEL SCHEDULES AND DETAILS

100% CD'S