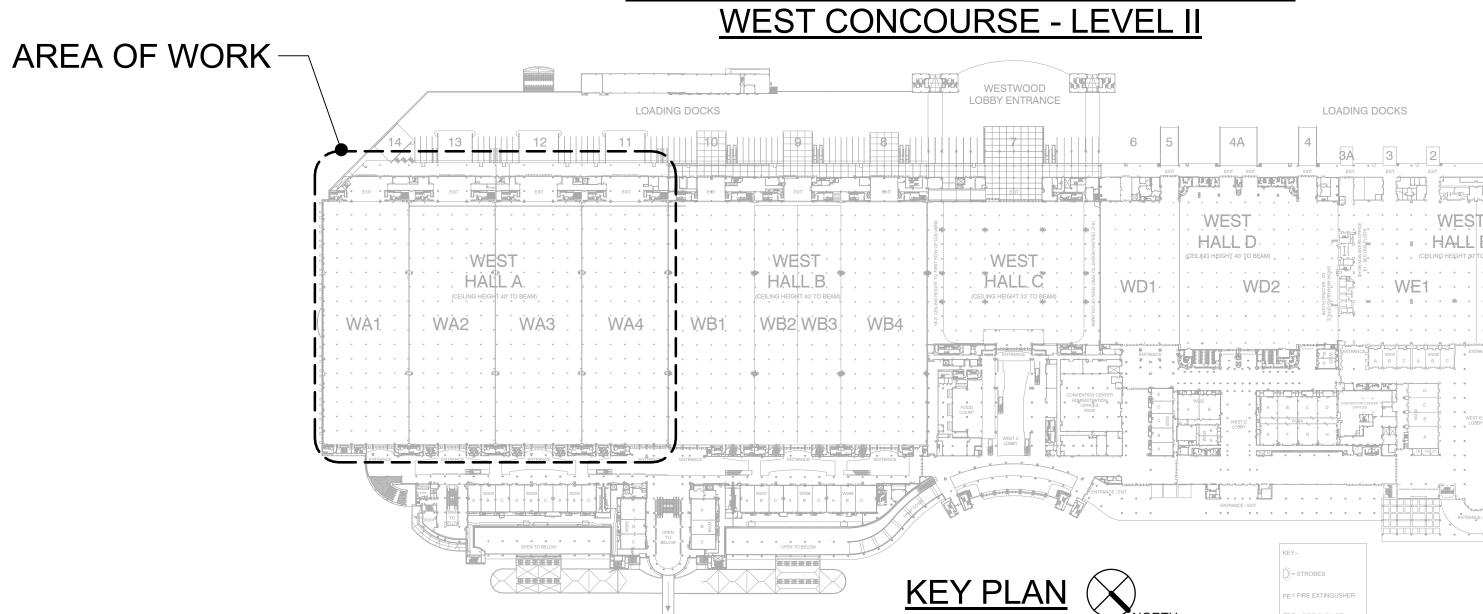

## OCCC - WEST BUILDING HALL "A" NATURAL GAS RETROFIT

9800 International Dr. Orlando, FL 32819

ORANGE COUNTY CONVENTION CENTER

PROJECT LOCATION