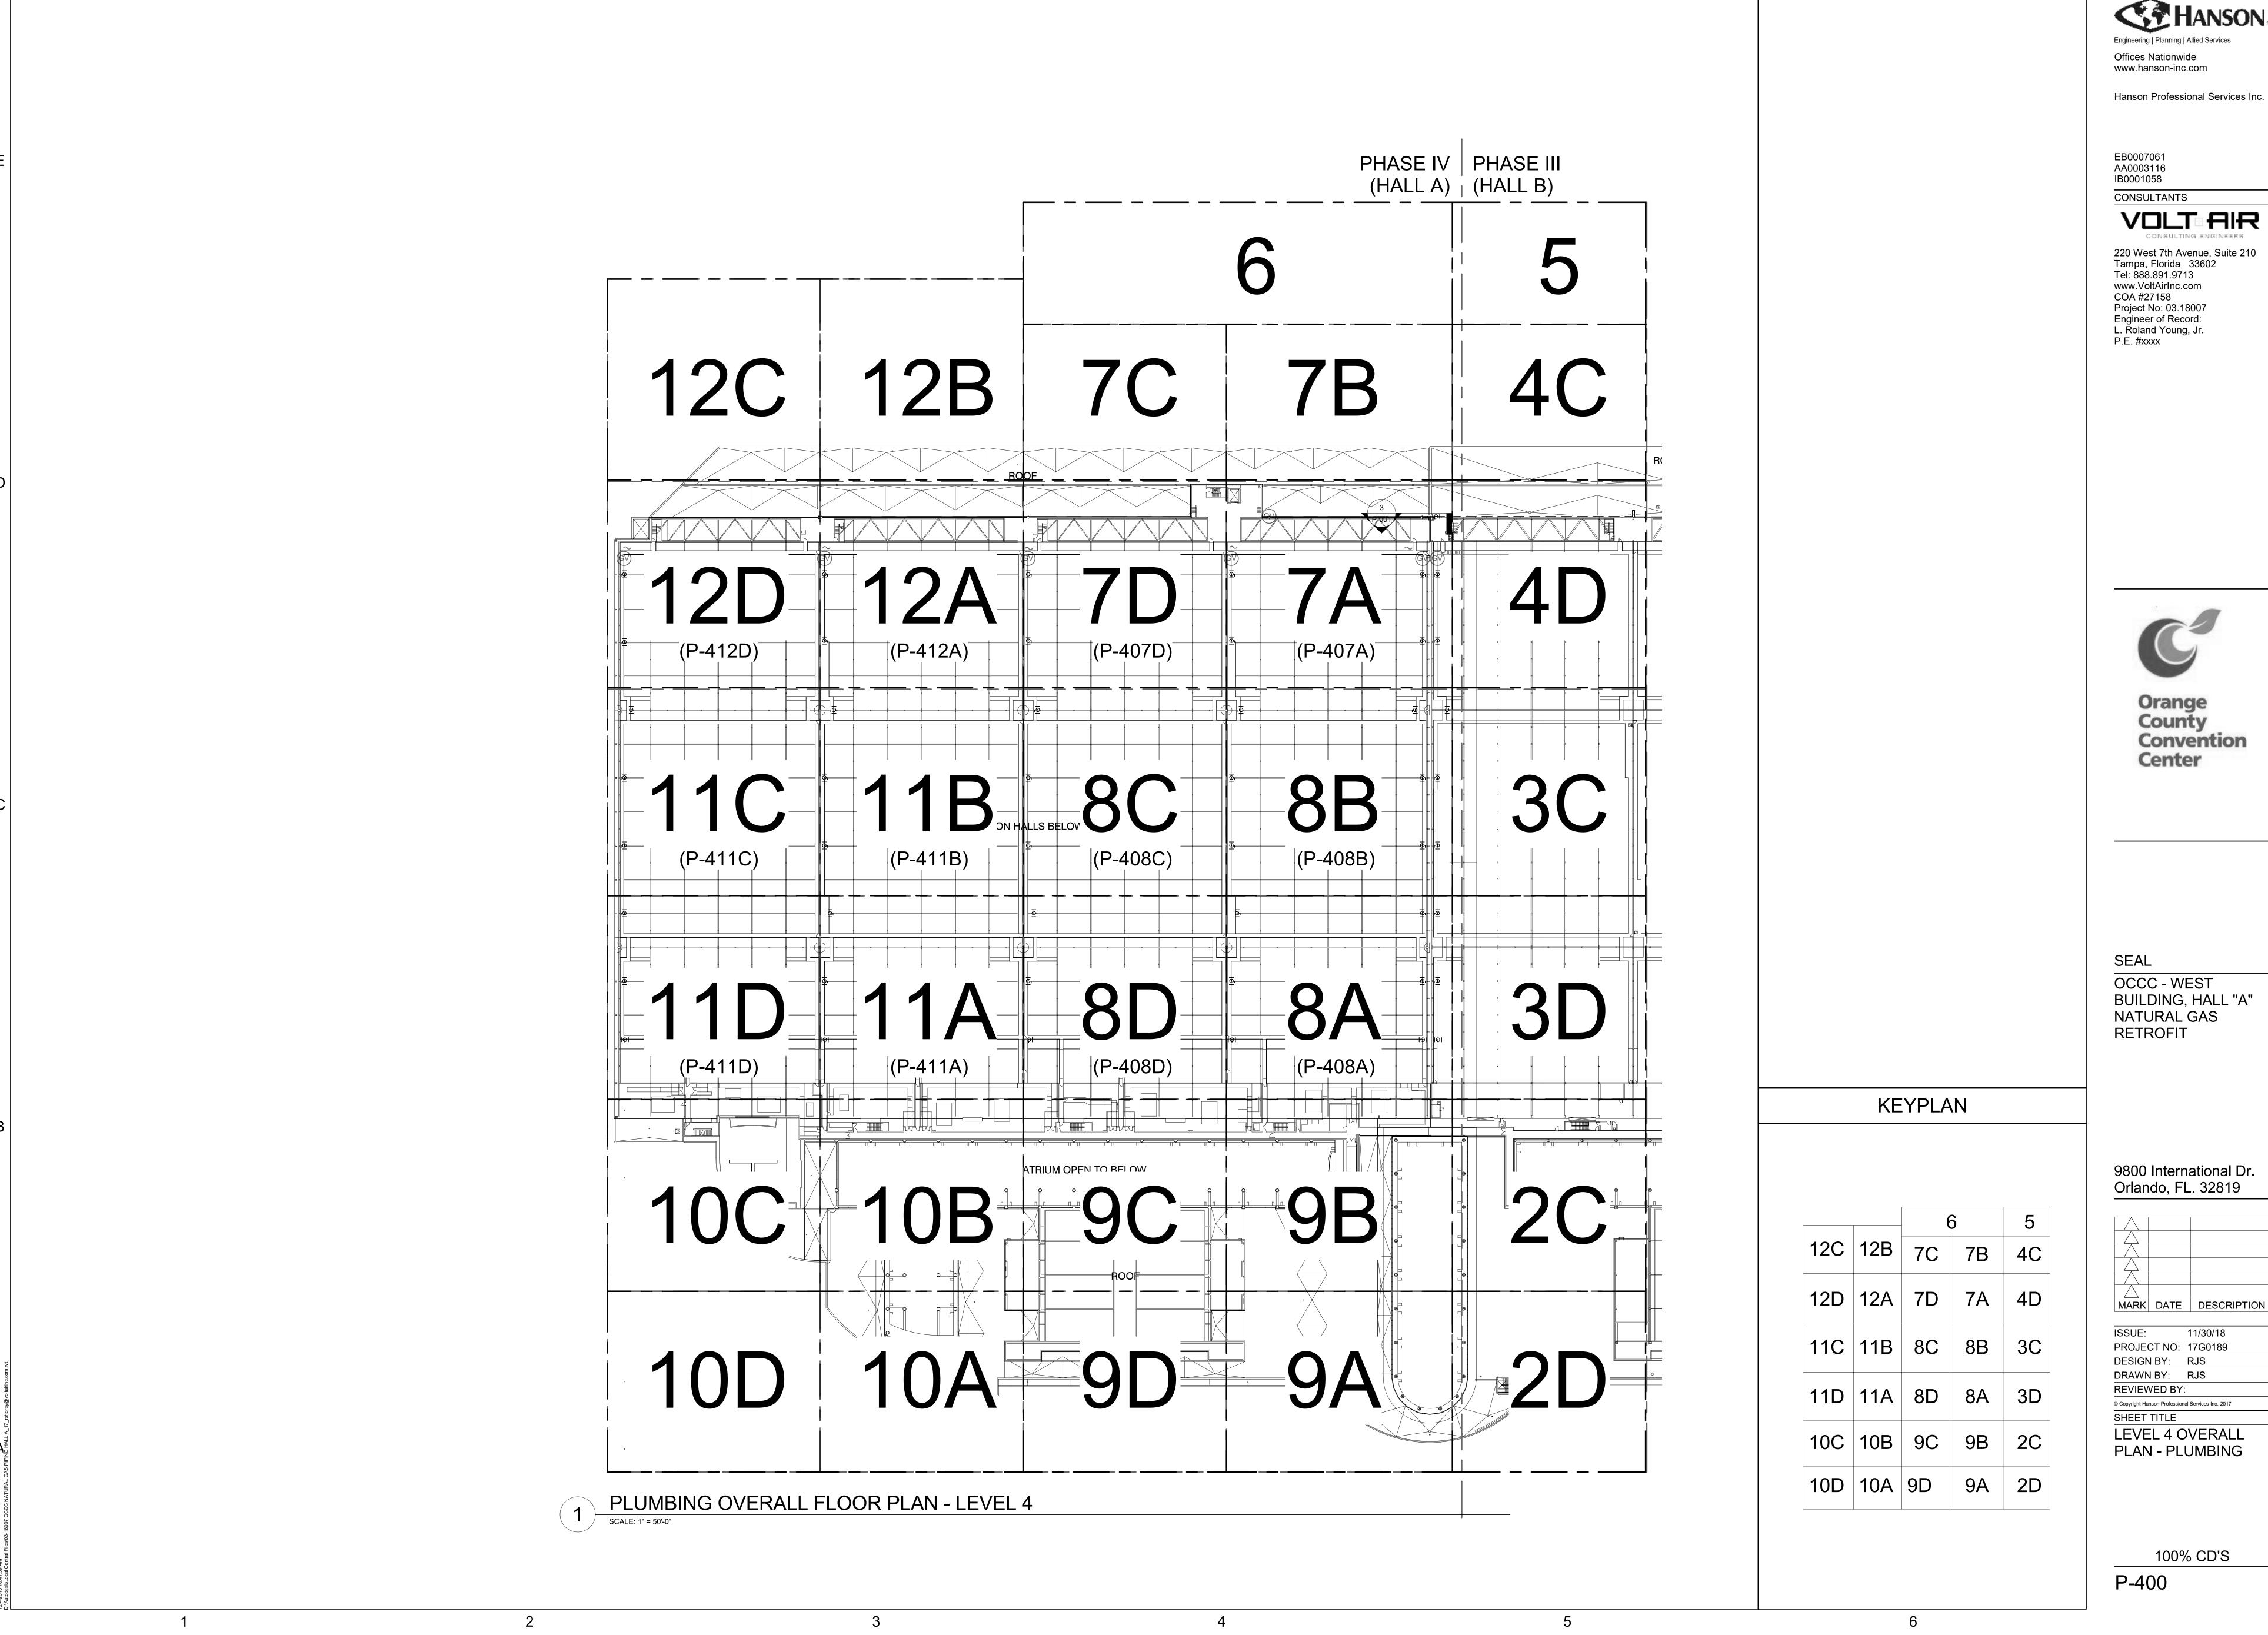

| SHEET NO. | SHEET NAME                                         |
|-----------|----------------------------------------------------|
| G-001     | COVER SHEET                                        |
| P-001     | PLUMBING LEGEND                                    |
| P-400     | LEVEL 4 OVERALL PLAN - PLUMBING                    |
| P-407A    | PARTIAL LEVEL 4 PLAN - AREA 7A - PLUMBING          |
| P-407D    | PARTIAL LEVEL 4 PLAN - AREA 7D - PLUMBING          |
| P-408A    | PARTIAL LEVEL 4 PLAN - AREA 8A - PLUMBING          |
| P-408B    | PARTIAL LEVEL 4 PLAN - AREA 8B - PLUMBING          |
| P-408C    | PARTIAL LEVEL 4 PLAN - AREA 8C - PLUMBING          |
| P-408D    | PARTIAL LEVEL 4 PLAN - AREA 8D - PLUMBING          |
| P-411A    | PARTIAL LEVEL 4 PLAN - AREA 11A - PLUMBING         |
| P-411B    | PARTIAL LEVEL 4 PLAN - AREA 11B - PLUMBING         |
| P-411C    | PARTIAL LEVEL 4 PLAN - AREA 11C - PLUMBING         |
| P-411D    | PARTIAL LEVEL 4 PLAN - AREA 11D - PLUMBING         |
| P-412A    | PARTIAL LEVEL 4 PLAN - AREA 12A - PLUMBING         |
| P-412D    | PARTIAL LEVEL 4 PLAN - AREA 12D - PLUMBING         |
| P-801     | PLUMBING - NATURAL GAS ISOMETRIC                   |
| P-901     | PLUMBING DETAILS                                   |
| E-001     | GENERAL ELECTRICAL NOTES, LEGEND AND ABBREVIATIONS |
| E-102     | ELECTRICAL OVERALL FLOOR PLAN - LEVEL 2            |
| E-104     | ELECTRICAL OVERALL FLOOR PLAN - LEVEL 4            |
| E-207A    | PARTIAL LEVEL 2 - AREA 7A - POWER                  |
| E-207D    | PARTIAL LEVEL 2 - AREA 7D - POWER                  |
| E-209B    | PARTIAL LEVEL 2 - AREA 9B - POWER                  |
| E-209C    | PARTIAL LEVEL 2 - AREA 9C - POWER                  |
| E-210B    | PARTIAL LEVEL 2 - AREA 10B - POWER                 |
| E-210C    | PARTIAL LEVEL 2 - AREA 10C - POWER                 |
| E-212A    | PARTIAL LEVEL 2 - AREA 12A - POWER                 |
| E-212D    | PARTIAL LEVEL 2 - AREA 12D - POWER                 |
| E-407A    | PARTIAL LEVEL 4 - AREA 7A - POWER                  |
| E-407D    | PARTIAL LEVEL 4 - AREA 7D - POWER                  |
| E-412A    | PARTIAL LEVEL 4 - AREA 12A - POWER                 |
| E-412D    | PARTIAL LEVEL 4 - AREA 12D - POWER                 |
|           |                                                    |

| NUMBER | NAME                                       |
|--------|--------------------------------------------|
|        |                                            |
| P-001  | PLUMBING LEGEND                            |
| P-400  | LEVEL 4 OVERALL PLAN - PLUMBING            |
| P-407A | PARTIAL LEVEL 4 PLAN - AREA 7A - PLUMBING  |
| P-407D | PARTIAL LEVEL 4 PLAN - AREA 7D - PLUMBING  |
| P-408A | PARTIAL LEVEL 4 PLAN -AREA 8A - PLUMBING   |
| P-408B | PARTIAL LEVEL 4 PLAN - AREA 8B - PLUMBING  |
| P-408C | PARTIAL LEVEL 4 PLAN - AREA 8C - PLUMBING  |
| P-408D | PARTIAL LEVEL 4 PLAN - AREA 8D - PLUMBING  |
| P-411A | PARTIAL LEVEL 4 PLAN - AREA 11A - PLUMBING |
| P-411B | PARTIAL LEVEL 4 PLAN - AREA 11B - PLUMBING |
| P-411C | PARTIAL LEVEL 4 PLAN - AREA 11C - PLUMBING |
| P-411D | PARTIAL LEVEL 4 PLAN - AREA 11D - PLUMBING |
| P-412A | PARTIAL LEVEL 4 PLAN - AREA 12A - PLUMBING |
| P-412D | PARTIAL LEVEL 4 PLAN - AREA 12D - PLUMBING |
| P-801  | PLUMBING - NATURAL GAS ISOMETRIC           |
| P-901  | PLUMBING DETAILS                           |

9800 International Dr.

11/30/18 PROJECT NO: 17G0189

LEVEL 4 OVERALL PLAN - PLUMBING

Engineering | Planning | Allied Services Offices Nationwide www.hanson-inc.com

Hanson Professional Services Inc.

EB0007061 AA0003116 IB0001058