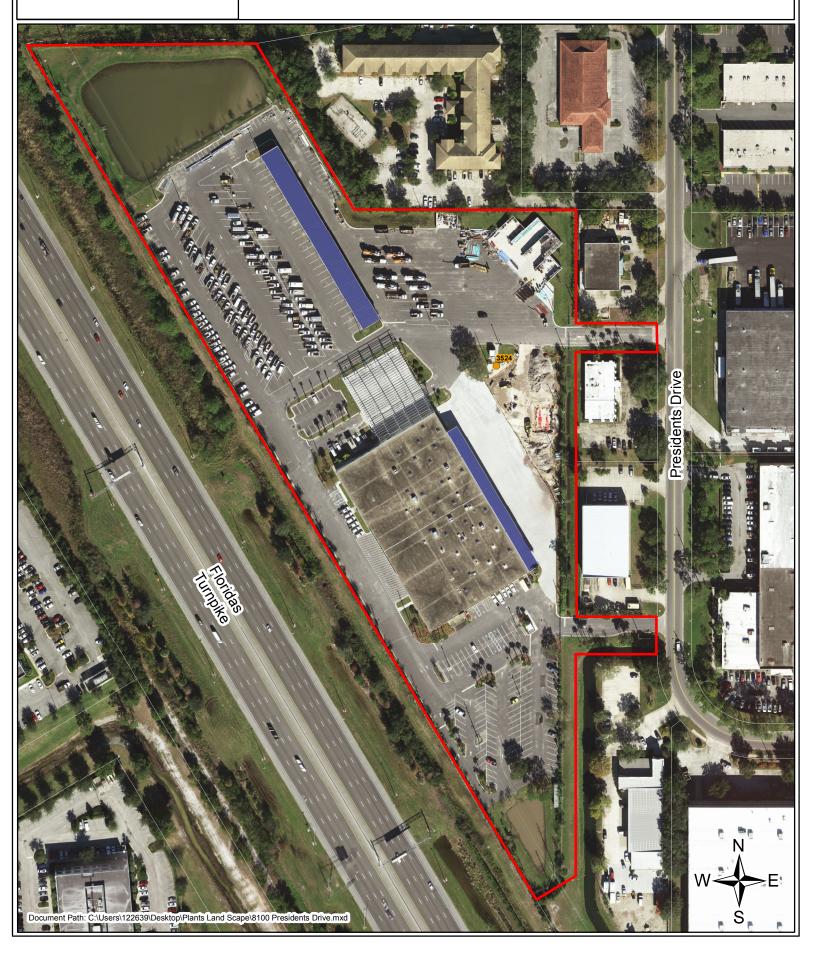

### ORANGE COUNTY UTILITIES ADMINISTRATION LANDSCAPE MAINTENANCE

LOCATION: Presidents Drive Field Services Division 8100 Presidents Drive Orlando, FL 32809 Area: Approximatly 1.2 Acres