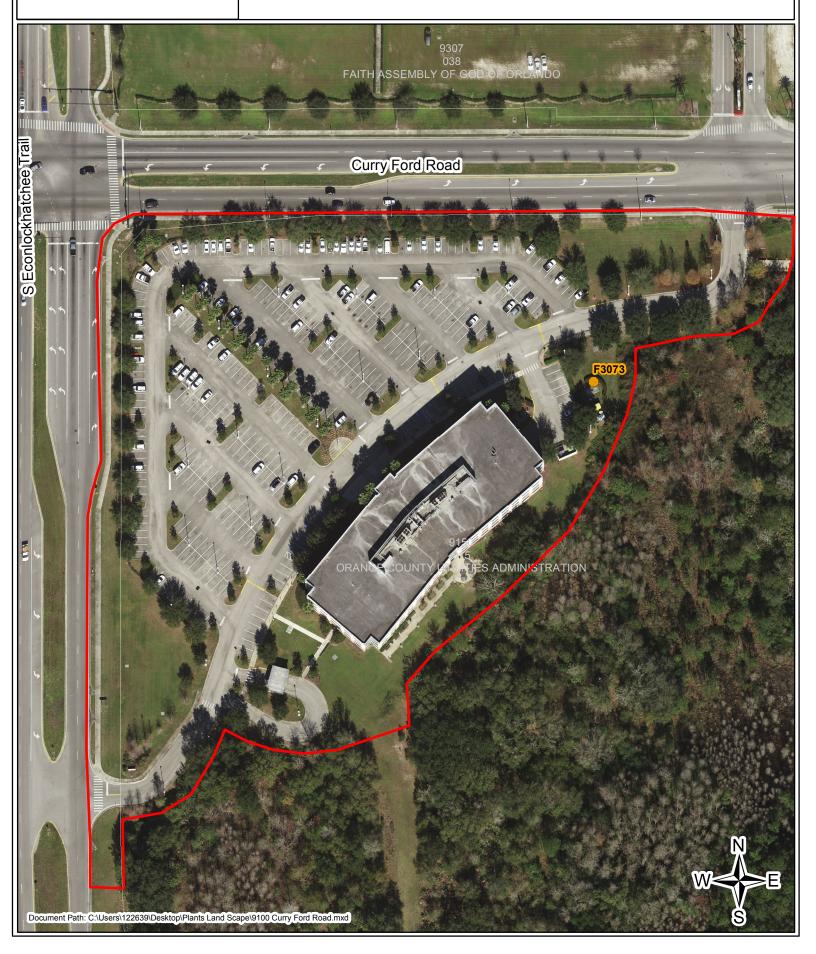

LOCATION: Orange County Utilites Administration 9150 Curry Ford Road Orlando, FL 32825 Area: Approximatly 4.94 Acres