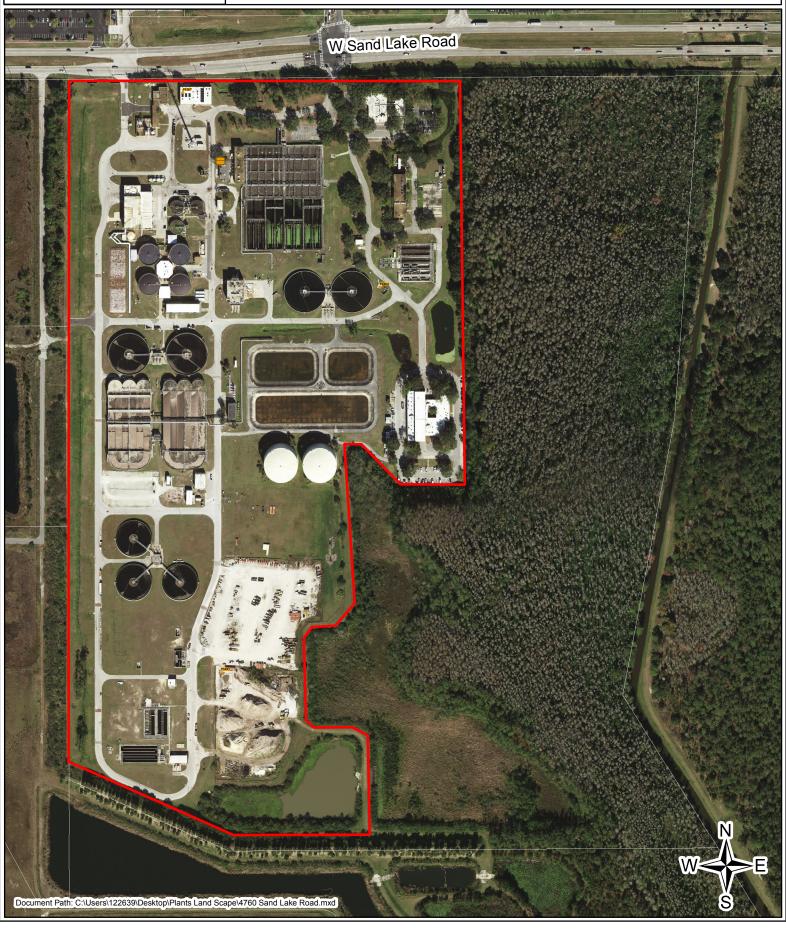

#### ORANGE COUNTY UTILITIES ATTACHMENT 2 FIELD SERVICES DIVISION LANDSCAPE MAINTENANCE

LOCATION: South Water Reclamation Facility 4760 Sand Lake Road Orlando, FL 32809 Area: Approximatly 70.5 Acres All internal fenced in area.