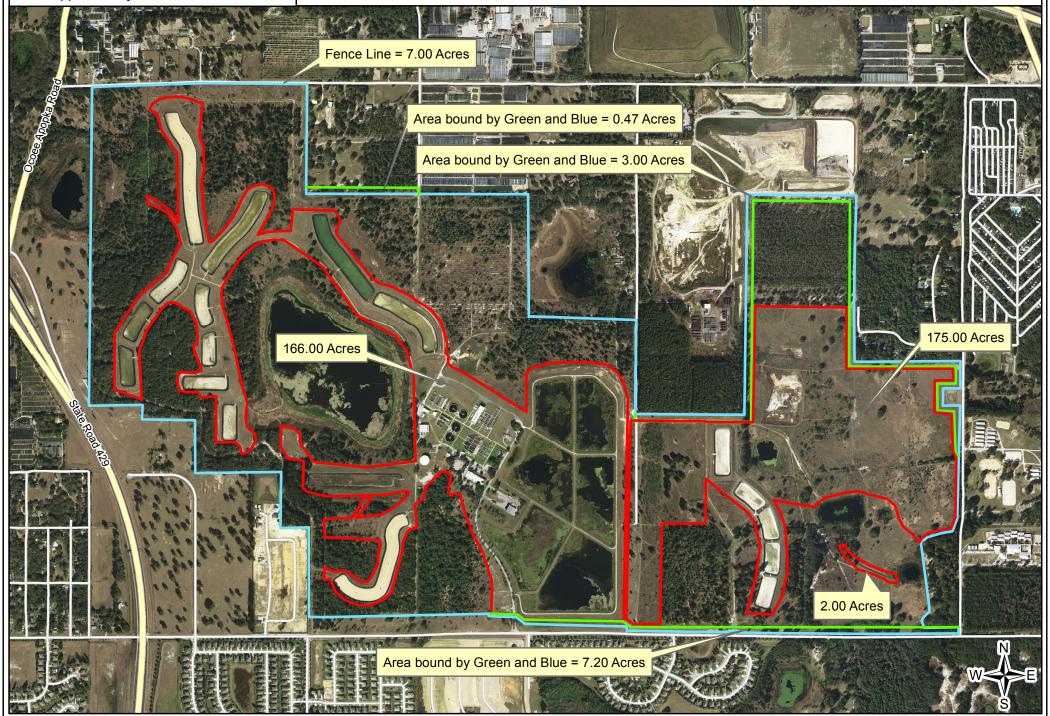

# ORANGE COUNTY UTILITIES ATTACHMENT 4 WATER RELAMATION LANDSCAPE MAINTENANCE

LOCATION: Northwest Water Reclamation Facility 701 West McCormick Road Apopka, FL 32703 Area: Approximatly 360.67 Acres