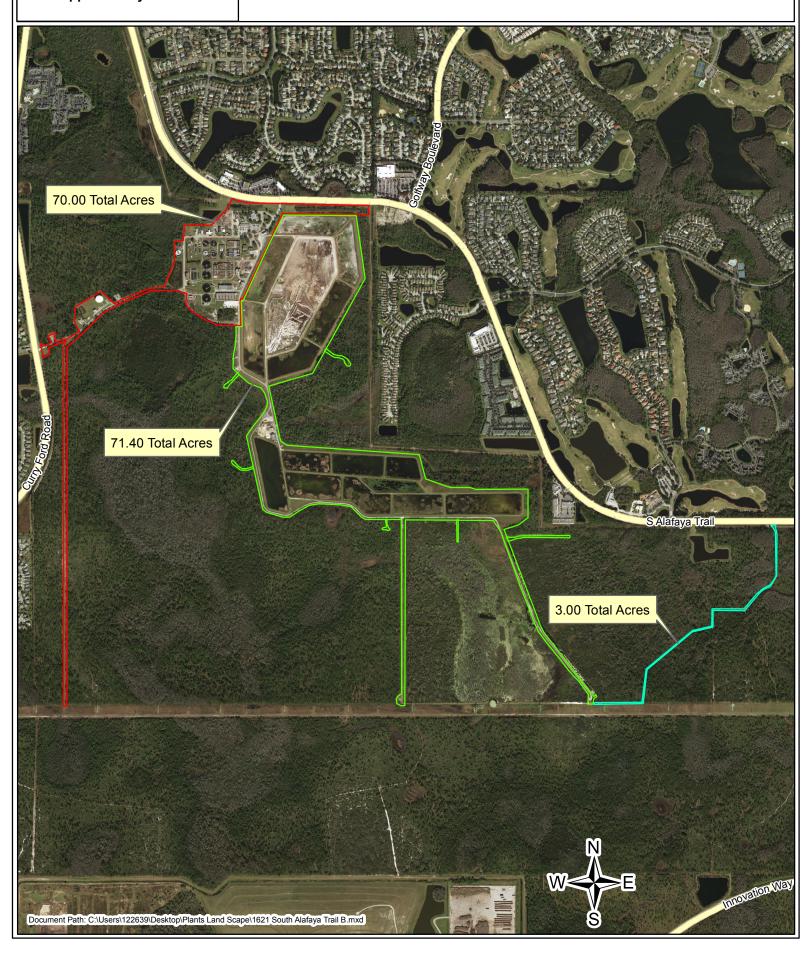

### ORANGE COUNTY UTILITIES WATER RELAMATION LANDSCAPE MAINTENANCE

LOCATION: Eastern Water Reclamation Facility 1621 South Alafaya Trail Orlando, FL 32829 Area: Approximatly 144.40 Acres