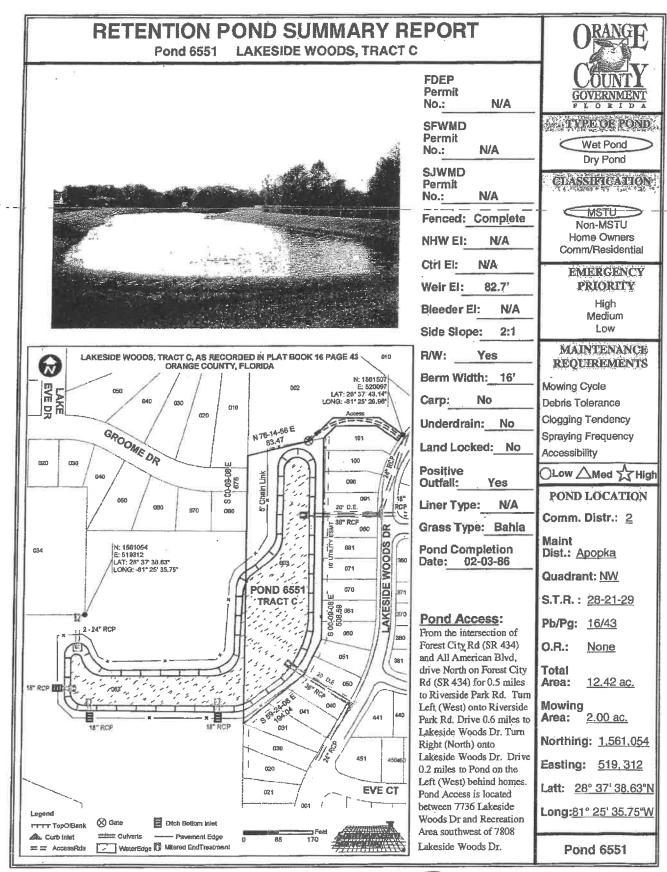

| 7818 | Sawgrass 1A F                   | 0.98  | TA |          | 1      | 1 |
|------|---------------------------------|-------|----|----------|--------|---|
| 7817 | Sawgrass 1A E                   | 0.45  | TA | _        | +      | + |
| 7814 | Sawgrass 1A B                   | 2.26  | TA |          | +      |   |
|      |                                 |       |    |          | +      |   |
| 7094 | Country Run 2B                  | 1     | AP |          |        |   |
| 6803 | Country Run A                   | 1.11  | AP | _        |        |   |
| 6542 | Long Lake Villas                | 1.16  | AP | _        | 1      |   |
| 6812 | Somerset @ Lakeville Oaks       | 0.32  | AP |          | 1      |   |
| 7273 | Rosetta Villas (Rose Point)     | 0.18  | AP |          | 1.1.12 |   |
| 6214 | Lakewood Forest                 | 0.12  | AP |          |        |   |
| 7505 | Eden Woods                      | 0.07  | AP |          |        |   |
| 6068 | Lake Gandy Estates              | 0.07  | AP |          |        |   |
| 6654 | Lake Gandy Cove                 | 0.18  | AP |          |        |   |
| 6246 | Lake Bosse Oaks                 | 0.22  | AP |          |        |   |
| 6076 | Shady Grove                     | 0.29  | AP |          | 1      |   |
| 6111 | Magnolia Village                | 0.55  | AP |          |        |   |
| 6560 | Magnolia Lakes (Includes Ditch) | 0.57  | AP |          | 1      |   |
| 6551 | Lakeside Woods                  | 2.5   | AP | 11 50 2  | 1050   |   |
| 6173 | Citrus Cove 1A                  | 1.2   | AP |          |        |   |
| 6174 | Citrus Cove 1B                  | 0.99  | AP |          | 1      |   |
|      |                                 |       |    |          |        |   |
| 7093 | Holly Creek                     | 0.34  | ZW |          | -      |   |
| 7911 | Holly Creek Ph. 2               | 0.94  | ZW |          |        |   |
| 7912 | Holly Creek Ph. 2               | 0.1   | ZW |          |        |   |
| 7503 | Chester Hill Estates            | 2.5   | ZW |          |        |   |
| 6123 | Sloewood                        | 0.32  | ZW |          |        |   |
| 6899 | Greater Country Estates         | 3.12  | ZW |          |        |   |
| 7170 | Kelly Park Hills South          | 0.49  | ZW |          |        |   |
| 6730 | Sweetwater Country Club         | 1.08  | ZW |          |        |   |
| 6550 | Majestic Oaks                   | 0.34  | ZW |          |        |   |
| 7204 | Sunset View                     | 1.13  | AP |          |        |   |
| 7511 | Wekiva Crossing                 | 0.29  | AP |          |        |   |
| /311 |                                 | 0.25  |    |          |        |   |
| 6201 | Cinnamon Bay                    | 0.37  | wo | -        |        |   |
| 6820 | Pembrooke 1                     | 1.67  | wo | 211.0125 | 1.1140 |   |
| 6821 | Pembrooke 2                     | 0.82  | wo |          |        |   |
| 6878 | Courtleigh Park F (5 Ponds)     | 10.55 | wo | -        |        |   |
| 6879 | Courtleigh Park G               | 0.49  | wo |          |        |   |
| 6531 | Silver Woods 3A                 | 0.47  | wo | 11       | 303    |   |
| 6412 | Silver Woods 1&2A               | 0.49  | wo |          |        |   |
| 6677 | Silver Woods 4&5A               | 0.13  | wo |          |        |   |
| 6781 | North Bay                       | 0.2   | wo |          |        |   |
| 6773 | North Bay 4A                    | 0.07  | wo |          |        |   |
| 6404 | North Bay 1G                    | 0.44  | wo |          |        |   |
| 6347 | North Bay 1F                    | 0.02  | wo |          |        |   |
| 6346 | North Bay 1E                    | 0.02  | wo |          |        |   |