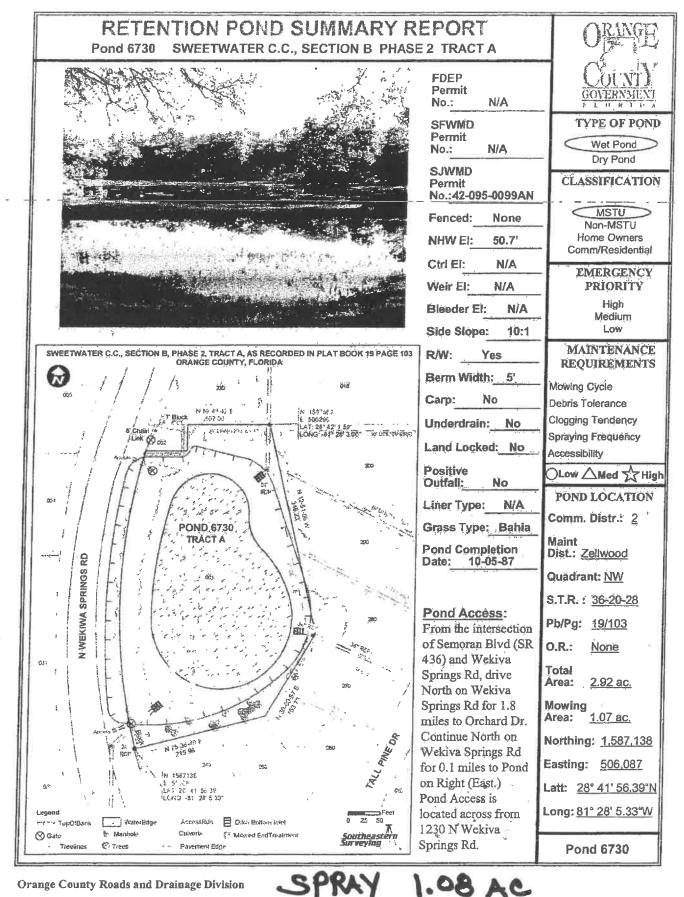

| 7818 | Sawgrass 1A F                   | 0.98  | TA |          | 1      | 1 |
|------|---------------------------------|-------|----|----------|--------|---|
| 7817 | Sawgrass 1A E                   | 0.45  | TA | _        | +      | + |
| 7814 | Sawgrass 1A B                   | 2.26  | TA |          | +      |   |
|      |                                 |       |    |          | +      |   |
| 7094 | Country Run 2B                  | 1     | AP |          |        |   |
| 6803 | Country Run A                   | 1.11  | AP | _        |        |   |
| 6542 | Long Lake Villas                | 1.16  | AP | _        | 1      |   |
| 6812 | Somerset @ Lakeville Oaks       | 0.32  | AP |          | 1      |   |
| 7273 | Rosetta Villas (Rose Point)     | 0.18  | AP |          | 1.1.12 |   |
| 6214 | Lakewood Forest                 | 0.12  | AP |          |        |   |
| 7505 | Eden Woods                      | 0.07  | AP |          |        |   |
| 6068 | Lake Gandy Estates              | 0.07  | AP |          |        |   |
| 6654 | Lake Gandy Cove                 | 0.18  | AP |          |        |   |
| 6246 | Lake Bosse Oaks                 | 0.22  | AP |          |        |   |
| 6076 | Shady Grove                     | 0.29  | AP |          | 1      |   |
| 6111 | Magnolia Village                | 0.55  | AP |          |        |   |
| 6560 | Magnolia Lakes (Includes Ditch) | 0.57  | AP |          | 1      |   |
| 6551 | Lakeside Woods                  | 2.5   | AP | 11 50 2  | 1050   |   |
| 6173 | Citrus Cove 1A                  | 1.2   | AP |          |        |   |
| 6174 | Citrus Cove 1B                  | 0.99  | AP |          | 1      |   |
|      |                                 |       |    |          |        |   |
| 7093 | Holly Creek                     | 0.34  | ZW |          | -      |   |
| 7911 | Holly Creek Ph. 2               | 0.94  | ZW |          |        |   |
| 7912 | Holly Creek Ph. 2               | 0.1   | ZW |          |        |   |
| 7503 | Chester Hill Estates            | 2.5   | ZW |          |        |   |
| 6123 | Sloewood                        | 0.32  | ZW |          |        |   |
| 6899 | Greater Country Estates         | 3.12  | ZW |          |        |   |
| 7170 | Kelly Park Hills South          | 0.49  | ZW |          |        |   |
| 6730 | Sweetwater Country Club         | 1.08  | ZW |          |        |   |
| 6550 | Majestic Oaks                   | 0.34  | ZW |          |        |   |
| 7204 | Sunset View                     | 1.13  | AP |          |        |   |
| 7511 | Wekiva Crossing                 | 0.29  | AP |          |        |   |
| /311 |                                 | 0.25  |    |          |        |   |
| 6201 | Cinnamon Bay                    | 0.37  | wo | -        |        |   |
| 6820 | Pembrooke 1                     | 1.67  | wo | 211.0125 | 1.1140 |   |
| 6821 | Pembrooke 2                     | 0.82  | wo |          |        |   |
| 6878 | Courtleigh Park F (5 Ponds)     | 10.55 | wo | -        |        |   |
| 6879 | Courtleigh Park G               | 0.49  | wo |          |        |   |
| 6531 | Silver Woods 3A                 | 0.47  | wo | 11       | 303    |   |
| 6412 | Silver Woods 1&2A               | 0.49  | wo |          |        |   |
| 6677 | Silver Woods 4&5A               | 0.13  | wo |          |        |   |
| 6781 | North Bay                       | 0.2   | wo |          |        |   |
| 6773 | North Bay 4A                    | 0.07  | wo |          |        |   |
| 6404 | North Bay 1G                    | 0.44  | wo |          |        |   |
| 6347 | North Bay 1F                    | 0.02  | wo |          |        |   |
| 6346 | North Bay 1E                    | 0.02  | wo |          |        |   |