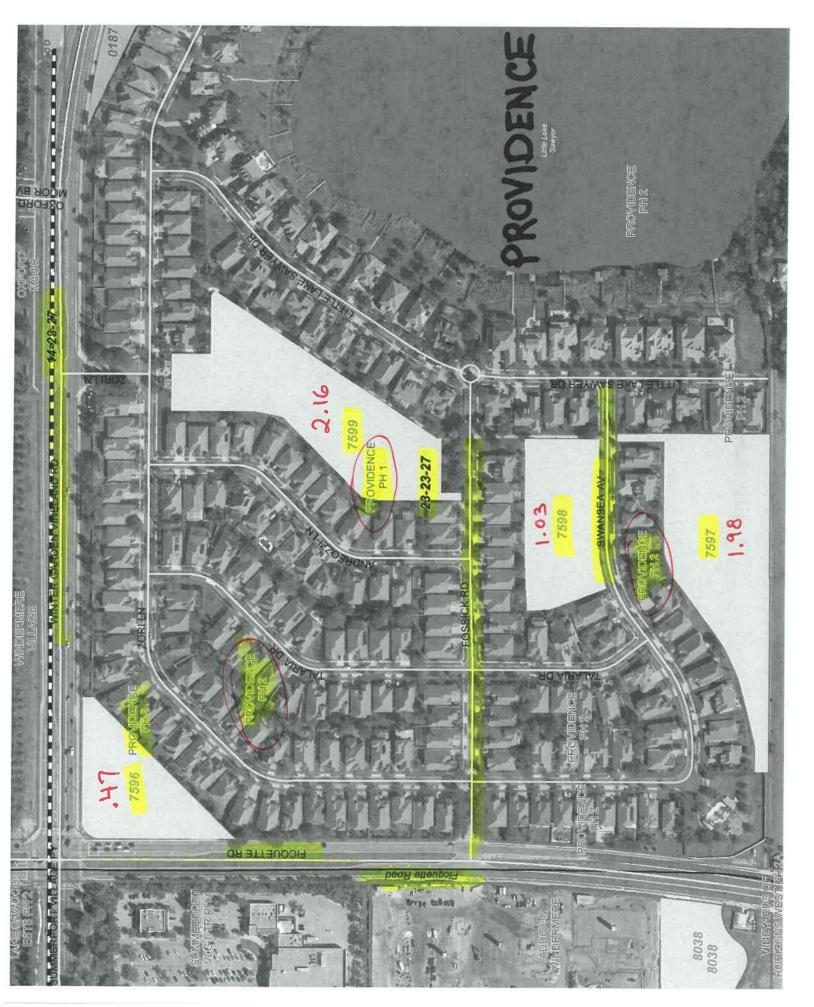

| 7640 | Summerport 5D                | 2.25   | wo |   |  |
|------|------------------------------|--------|----|---|--|
| 7642 | Summerport 5N                | 2.13   | wo |   |  |
| 7602 | Summerport 1F                | 1.7    | wo |   |  |
| 7603 | Summerport 2D                | 0.68   | wo |   |  |
| 7609 | Summerport 4D                | 1.43   | WO |   |  |
| 7928 | Stillwater Crossings         | 4.7    | WO |   |  |
| 7706 | Tennyson Park                | 1.07   | wo |   |  |
| 6959 | Sunset Lakes A1              | 0.3    | WO |   |  |
| 6961 | Sunset Lakes C1              | 0.2    | WO |   |  |
| 6963 | Sunset Lakes A4 ( 2 Ponds)   | 1.47   | WO | 2 |  |
| 6960 | Sunset Lakes A2 (Underdrain) | 0.2    | wo |   |  |
| 6962 | Sunset Lakes A3 (2 Ponds)    | 5      | WO |   |  |
| 6870 | Banana Bay Estates           | 0.2    | WO |   |  |
| 6737 | Siplin Road A                | 0.42   | WO |   |  |
| 6749 | Siplin Road B                | 0.25   | WO |   |  |
| 7312 | Tilden Estates               | 0.25   | wo |   |  |
| 6446 | Anderson Manor               | 0.17   | WO |   |  |
| 6021 | Dunbar Manor                 | 0.1    | wo |   |  |
|      | Total Acres                  | 392.35 |    |   |  |