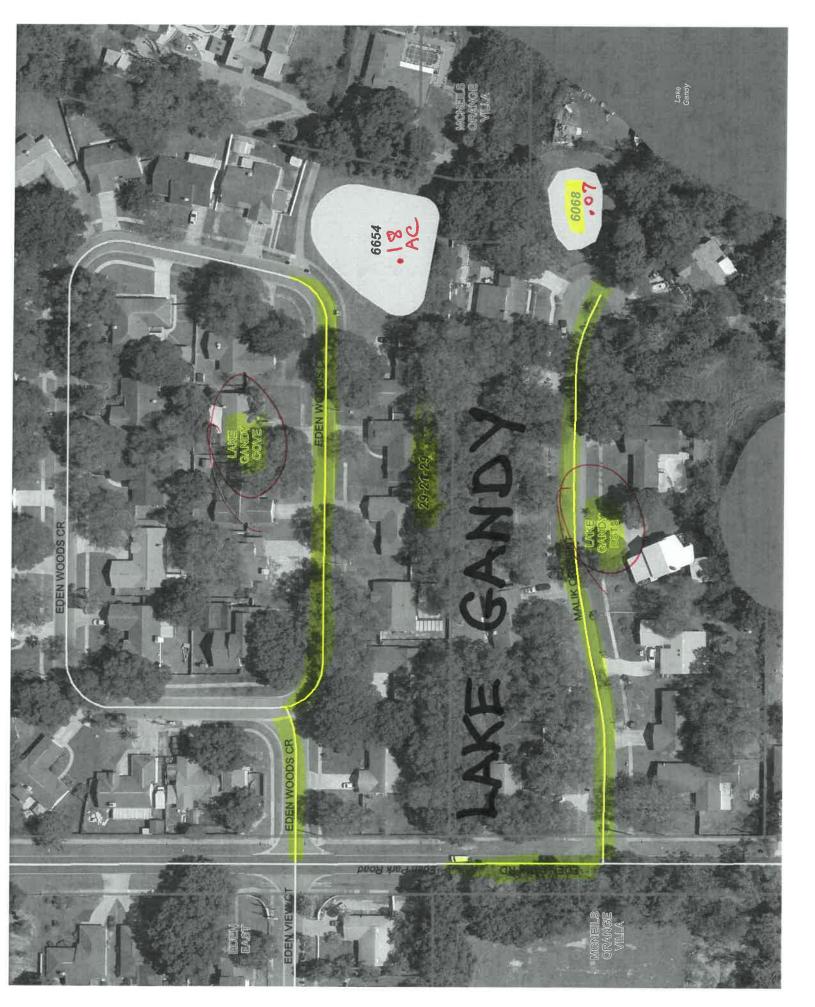

| 7818 | Sawgrass 1A F                   | 0.98  | TA |          | 1      | 1 |
|------|---------------------------------|-------|----|----------|--------|---|
| 7817 | Sawgrass 1A E                   | 0.45  | TA | _        | +      | + |
| 7814 | Sawgrass 1A B                   | 2.26  | TA |          | +      |   |
|      |                                 |       |    |          | +      |   |
| 7094 | Country Run 2B                  | 1     | AP |          |        |   |
| 6803 | Country Run A                   | 1.11  | AP | _        |        |   |
| 6542 | Long Lake Villas                | 1.16  | AP | _        | 1      |   |
| 6812 | Somerset @ Lakeville Oaks       | 0.32  | AP |          | 1      |   |
| 7273 | Rosetta Villas (Rose Point)     | 0.18  | AP |          | 1.1.12 |   |
| 6214 | Lakewood Forest                 | 0.12  | AP |          |        |   |
| 7505 | Eden Woods                      | 0.07  | AP |          |        |   |
| 6068 | Lake Gandy Estates              | 0.07  | AP |          |        |   |
| 6654 | Lake Gandy Cove                 | 0.18  | AP |          |        |   |
| 6246 | Lake Bosse Oaks                 | 0.22  | AP |          |        |   |
| 6076 | Shady Grove                     | 0.29  | AP |          | 1      |   |
| 6111 | Magnolia Village                | 0.55  | AP |          |        |   |
| 6560 | Magnolia Lakes (Includes Ditch) | 0.57  | AP |          | 1      |   |
| 6551 | Lakeside Woods                  | 2.5   | AP | 11 50 2  | 1050   |   |
| 6173 | Citrus Cove 1A                  | 1.2   | AP |          |        |   |
| 6174 | Citrus Cove 1B                  | 0.99  | AP |          | 1      |   |
|      |                                 |       |    |          |        |   |
| 7093 | Holly Creek                     | 0.34  | ZW |          | -      |   |
| 7911 | Holly Creek Ph. 2               | 0.94  | ZW |          |        |   |
| 7912 | Holly Creek Ph. 2               | 0.1   | ZW |          |        |   |
| 7503 | Chester Hill Estates            | 2.5   | ZW |          |        |   |
| 6123 | Sloewood                        | 0.32  | ZW |          |        |   |
| 6899 | Greater Country Estates         | 3.12  | ZW |          |        |   |
| 7170 | Kelly Park Hills South          | 0.49  | ZW |          |        |   |
| 6730 | Sweetwater Country Club         | 1.08  | ZW |          |        |   |
| 6550 | Majestic Oaks                   | 0.34  | ZW |          |        |   |
| 7204 | Sunset View                     | 1.13  | AP |          |        |   |
| 7511 | Wekiva Crossing                 | 0.29  | AP |          |        |   |
| /311 |                                 | 0.25  |    |          |        |   |
| 6201 | Cinnamon Bay                    | 0.37  | wo | -        |        |   |
| 6820 | Pembrooke 1                     | 1.67  | wo | 211.0125 | 1.1140 |   |
| 6821 | Pembrooke 2                     | 0.82  | wo |          |        |   |
| 6878 | Courtleigh Park F (5 Ponds)     | 10.55 | wo | -        |        |   |
| 6879 | Courtleigh Park G               | 0.49  | wo |          |        |   |
| 6531 | Silver Woods 3A                 | 0.47  | wo | 11       | 303    |   |
| 6412 | Silver Woods 1&2A               | 0.49  | wo |          |        |   |
| 6677 | Silver Woods 4&5A               | 0.13  | wo |          |        |   |
| 6781 | North Bay                       | 0.2   | wo |          |        |   |
| 6773 | North Bay 4A                    | 0.07  | wo |          |        |   |
| 6404 | North Bay 1G                    | 0.44  | wo |          |        |   |
| 6347 | North Bay 1F                    | 0.02  | wo |          |        |   |
| 6346 | North Bay 1E                    | 0.02  | wo |          |        |   |