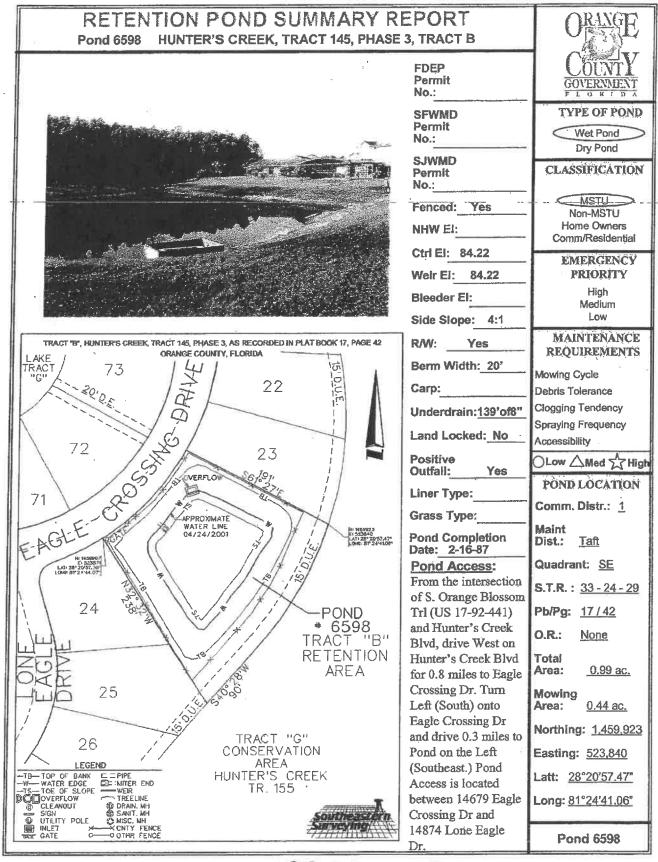

| Pond # | Name                       | Acres | MF | Sec  | Twp   | Rng     | Metho |
|--------|----------------------------|-------|----|------|-------|---------|-------|
|        | MSBU LOT A                 |       |    |      | _     |         |       |
| 7405   | Crystal Glen               | 5     | TA |      |       |         |       |
| 7306   | Crystal Creek E            | 2.2   | TA | 1.20 |       | 1230    |       |
| 7305   | Crystal Creek B            | 1     | TA |      |       |         |       |
| 7253   | Heritage Place B           | 6     | TA |      |       |         |       |
| 7491   | Heritage Place 2B          | 3     | TA | 22-2 |       | 1       |       |
| 7492   | Heritage Place 2H          | 5.4   | TA |      |       |         |       |
| 7252   | Heritage Place A           | 3.62  | TA |      |       |         |       |
| 6905   | Peppermill 10A             | 2     | TA |      |       |         |       |
| 6349   | Peppermill 4B              | 18    | TA | 2    | 14    | 2.53    | Boat  |
| 6838   | Peppermill 9A              | 3.5   | TA |      | 10.00 | 1.1.1.1 |       |
| 6783   | Whisper Lakes 9D           | 0.9   | TA |      |       |         |       |
| 6782   | Whisper Lakes 9C           | 0.14  | TA |      |       |         |       |
| 6658   | Whisper Lakes 8B (2 Ponds) | 0.51  | TA |      |       |         |       |
| 6555   | Whisper Lakes 7E           | 0.38  | TA |      |       |         |       |
| 6428   | Whisper Lakes 6D           | 0.37  | TA |      |       |         |       |
| 6427   | Whisper Lakes 6C           | 0.55  | TA |      |       | -       |       |
| 6623   | Whisper Lakes 3D           | 0.19  | TA |      |       |         |       |
| 6823   | Whisper Lakes 3D           | 0.22  | TA |      |       |         |       |
| 6822   | Whisper Lakes 2C           | 0.23  | TA |      |       |         |       |
| 7201   | Whisper Lakes 1A           | 0.15  | TA | -    | -     |         |       |
| 7202   | Whisper Lakes 1B           | 0.25  | TA |      |       |         |       |
| 6434   | Whisper Lakes 5G           | 0.11  | TA |      |       |         |       |
| 6435   | Whisper Lakes 5J           | 1.17  | TA |      |       |         |       |
| 6554   | Whisper Lakes 7B           | 0.91  | TA |      |       |         |       |
| 6556   | Whisper Lakes 7J           | 0.25  | TA |      |       |         |       |
| 7578   | Heritage Village           | 1.2   | TA |      |       |         |       |
| 6362   | Ginger Mill                | 8     | TA |      |       |         |       |
|        | Peppermill 11A             | 3.5   | TA |      |       |         |       |
|        | Hunter's Creek 145 191 B   | 0.1   | TA | -    |       |         |       |
|        | Hunter's Creek 145 191 C   | 0.2   | TA | -    |       |         |       |
| 6601   | Hunter's Creek 145 3F      | 0.25  | TA |      |       |         |       |
| 6598   | Hunter's Creek 145 3B      | 0.3   | TA | -    |       |         |       |
|        | Hunter's Creek 145 3A      | 0.1   | TA | -    |       |         |       |
|        | Hunter's Creek 145 3D      | 0.18  | TA |      | -     |         |       |
|        | Hunter's Creek 145 3E      | 0.1   | TA |      |       |         |       |
|        | Hunter's Creek 145 2B      | 0.1   | TA | -    |       |         |       |
|        | Hunter's Creek 150 1E      | 0.5   | TA | -    | -     |         |       |
|        | Deerfield 2B 3A            | 7.13  | TA | -    |       | -       |       |
|        | Deerfield 2B 4A            | 1.9   | TA |      |       |         |       |
|        | Deerfield 2B 4A            | 1.7   | TA |      |       |         |       |
|        | Deerfield 1D B             | 2.2   | TA |      |       |         |       |
|        | Deerfield 1C B             | 1.03  | TA |      |       |         |       |
|        | Deerfield 1D A             | 4.83  | TA |      |       |         |       |
|        | Deerfield 1A A             | 0.6   | TA |      |       |         |       |