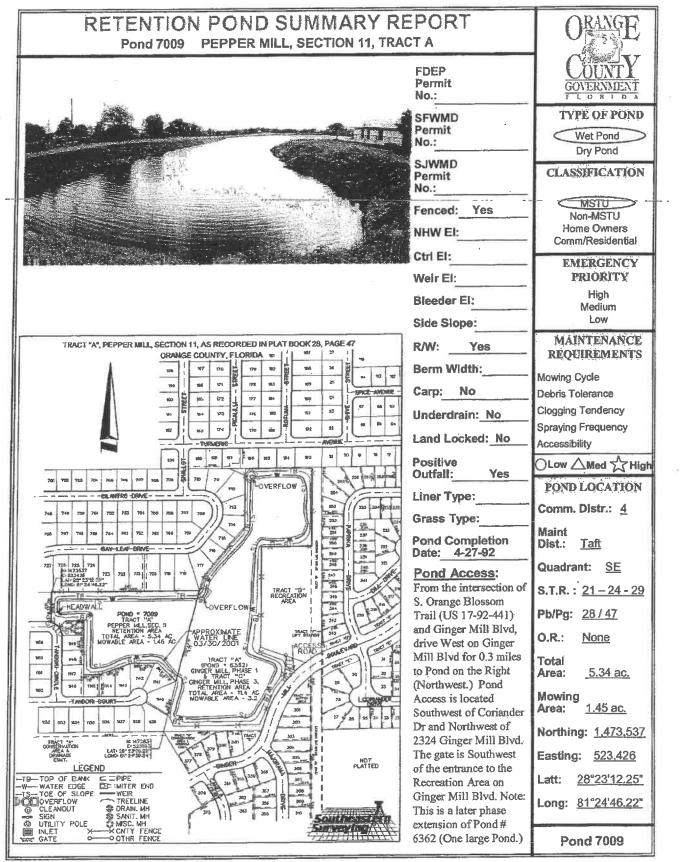

| 0.17   | WO |   |  |
| 6021 | Dunbar Manor                 | 0.1    | wo |   |  |
|      | Total Acres                  | 392.35 |    |   |  |





**Orange County Roads and Drainage Division** 

SPRAY 2.2 AC



**Orange County Roads and Drainage Division** 

SPRAY 1 AC



N GAC.

SP

Orange County Roads and Drainage Division



Orange County Roads and Drainage Division

SPRAY 3 AC



**Orange County Roads and Drainage Division** 

SPANY 5.4 AC



**Orange County Roads and Drainage Division** 

SPRAY 3.62 AC



Orange County Roads and Drainage Division

SPRAY 2 AC



**Orange County Roads and Drainage Division** 

SPRAY 18 AC



Orange County Roads and Drainage Division

. 1 93

SPRAY 3.5AC































**Orange County Roads and Drainage Division** 

SPRY 8 A



Orange County Roads and Drainage Division

SPRAY 3.5 AC



**Orange County Roads and Drainage Division** 

SPRAY O.I AC



**Orange County Roads and Drainage Division** 

SPRAY 0.2 AC



Orange County Roads and Drainage Division

ivision SPRY 0.25 AC



**Orange County Roads and Drainage Division** 

SPRAY 0.3AC



Orange County Roads and Drainage Division SPRN

SPRAY O.I AC



**Orange County Roads and Drainage Division** 

SPRAY 0.18 AC



**Orange County Roads and Drainage Division** 

SPRAY O.I AC



**Orange County Roads and Drainage Division** 

SPRAY O.1 AC



**Orange County Roads and Drainage Division** 

1

SPRAY 0.5 AC















Orange County Roads and Drainage Division

7

SPRAY 10.93 AC



**Orange County Roads and Drainage Division** 

SPRAY 9.5 AC







**Orange Coun