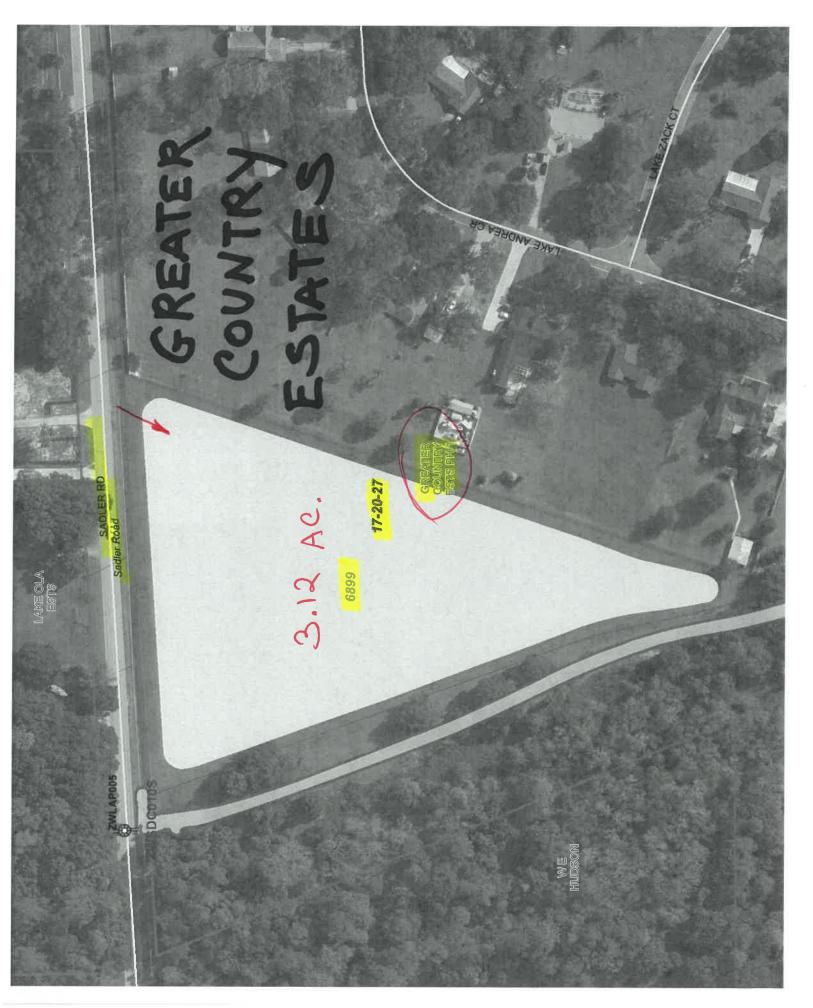

| 7818 | Sawgrass 1A F                   | 0.98  | TA |          | 1      | 1 |
|------|---------------------------------|-------|----|----------|--------|---|
| 7817 | Sawgrass 1A E                   | 0.45  | TA | _        | +      | + |
| 7814 | Sawgrass 1A B                   | 2.26  | TA |          | +      |   |
|      |                                 |       |    |          | +      |   |
| 7094 | Country Run 2B                  | 1     | AP |          |        |   |
| 6803 | Country Run A                   | 1.11  | AP | _        |        |   |
| 6542 | Long Lake Villas                | 1.16  | AP | _        | 1      |   |
| 6812 | Somerset @ Lakeville Oaks       | 0.32  | AP |          | 1      |   |
| 7273 | Rosetta Villas (Rose Point)     | 0.18  | AP |          | 1.1.12 |   |
| 6214 | Lakewood Forest                 | 0.12  | AP |          |        |   |
| 7505 | Eden Woods                      | 0.07  | AP |          |        |   |
| 6068 | Lake Gandy Estates              | 0.07  | AP |          |        |   |
| 6654 | Lake Gandy Cove                 | 0.18  | AP |          |        |   |
| 6246 | Lake Bosse Oaks                 | 0.22  | AP |          |        |   |
| 6076 | Shady Grove                     | 0.29  | AP |          | 1      |   |
| 6111 | Magnolia Village                | 0.55  | AP |          |        |   |
| 6560 | Magnolia Lakes (Includes Ditch) | 0.57  | AP |          | 1      |   |
| 6551 | Lakeside Woods                  | 2.5   | AP | 11 50 2  | 1050   |   |
| 6173 | Citrus Cove 1A                  | 1.2   | AP |          |        |   |
| 6174 | Citrus Cove 1B                  | 0.99  | AP |          | 1      |   |
|      |                                 |       |    |          |        |   |
| 7093 | Holly Creek                     | 0.34  | ZW |          | -      |   |
| 7911 | Holly Creek Ph. 2               | 0.94  | ZW |          |        |   |
| 7912 | Holly Creek Ph. 2               | 0.1   | ZW |          |        |   |
| 7503 | Chester Hill Estates            | 2.5   | ZW |          |        |   |
| 6123 | Sloewood                        | 0.32  | ZW |          |        |   |
| 6899 | Greater Country Estates         | 3.12  | ZW |          |        |   |
| 7170 | Kelly Park Hills South          | 0.49  | ZW |          |        |   |
| 6730 | Sweetwater Country Club         | 1.08  | ZW |          |        |   |
| 6550 | Majestic Oaks                   | 0.34  | ZW |          |        |   |
| 7204 | Sunset View                     | 1.13  | AP |          |        |   |
| 7511 | Wekiva Crossing                 | 0.29  | AP |          |        |   |
| /311 |                                 | 0.25  |    |          |        |   |
| 6201 | Cinnamon Bay                    | 0.37  | wo | -        |        |   |
| 6820 | Pembrooke 1                     | 1.67  | wo | 211.0125 | 1.1140 |   |
| 6821 | Pembrooke 2                     | 0.82  | wo |          |        |   |
| 6878 | Courtleigh Park F (5 Ponds)     | 10.55 | wo | -        |        |   |
| 6879 | Courtleigh Park G               | 0.49  | wo |          |        |   |
| 6531 | Silver Woods 3A                 | 0.47  | wo | 11       | 303    |   |
| 6412 | Silver Woods 1&2A               | 0.49  | wo |          |        |   |
| 6677 | Silver Woods 4&5A               | 0.13  | wo |          |        |   |
| 6781 | North Bay                       | 0.2   | wo |          |        |   |
| 6773 | North Bay 4A                    | 0.07  | wo |          |        |   |
| 6404 | North Bay 1G                    | 0.44  | wo |          |        |   |
| 6347 | North Bay 1F                    | 0.02  | wo |          |        |   |
| 6346 | North Bay 1E                    | 0.02  | wo |          |        |   |