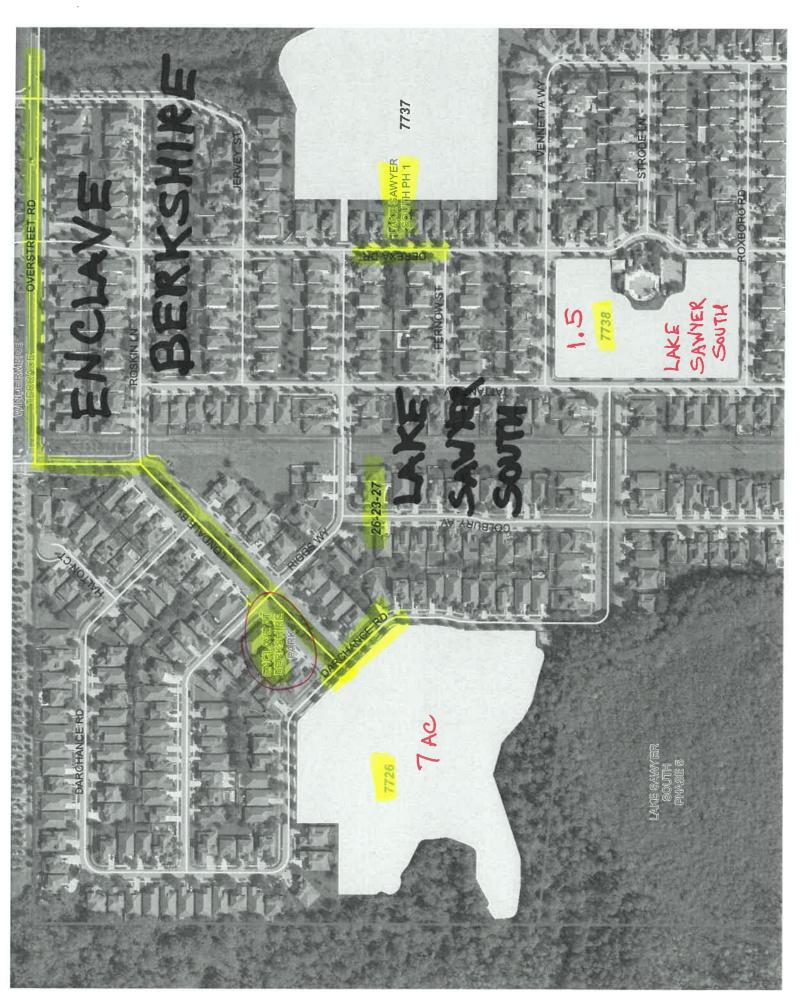

| Latt: 28°31'44.460"                  |
|                                                                                                                                           | Long: <u>81°28'36.252"</u>           |
|                                                                                                                                           | Pond 6201                            |

SPRAY 0.37 AC

**Orange County Roads and Drainage Division** 

VETTER Turkey Lake 7063 PEMBROOKE METROMEST CRESTV CONDO **YACHT BASIN AV** 02-23-28 8 1.67 PEON BOSSEWEIH S OF SERVICE STREET 6820 ENCES CONDO 32 6821 HUNTERDON DR ETAGREEN CT MENTON

GIFROW CI























































SPRAY 0.25 AC

**Orange County Roads and Drainage Division** 



#### **RETENTION POND SUMMARY REF** Pond 6021 **DUNBAR MANOR, TRACT A**

SPRAY OIAC



| FDEP<br>Permit<br>No.:<br>SFWMD<br>Permit<br>No.:<br>SJWMD<br>Permit<br>No.: | CLASSIFICATION                                                                                                  |
|------------------------------------------------------------------------------|-----------------------------------------------------------------------------------------------------------------|
| Permit<br>No.:<br>SFWMD<br>Permit<br>No.:<br>SJWMD<br>Permit                 | GOVERNMENT<br>F L O R I D A<br>TYPE OF POND<br>Wet Pond<br>Dry Pond                                             |
| SFWMD<br>Permit<br>No.:<br>SJWMD<br