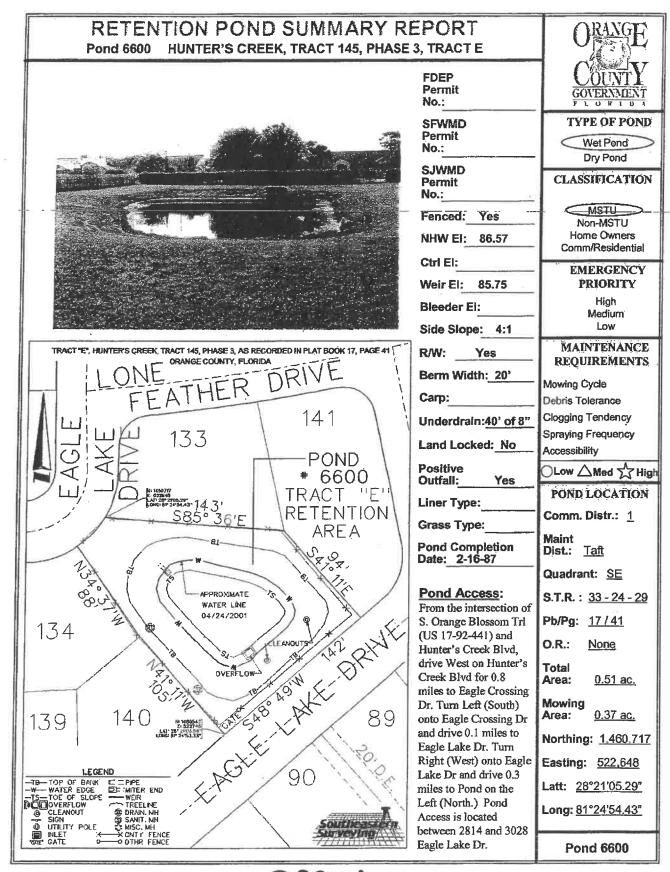

| Pond # | Name                       | Acres | MF | Sec  | Twp   | Rng     | Metho |
|--------|----------------------------|-------|----|------|-------|---------|-------|
|        | MSBU LOT A                 |       |    |      | _     |         |       |
| 7405   | Crystal Glen               | 5     | TA |      |       |         |       |
| 7306   | Crystal Creek E            | 2.2   | TA | 1.20 |       | 1230    |       |
| 7305   | Crystal Creek B            | 1     | TA |      |       |         |       |
| 7253   | Heritage Place B           | 6     | TA |      |       |         |       |
| 7491   | Heritage Place 2B          | 3     | TA | 22-2 |       | 1       |       |
| 7492   | Heritage Place 2H          | 5.4   | TA |      |       |         |       |
| 7252   | Heritage Place A           | 3.62  | TA |      |       |         |       |
| 6905   | Peppermill 10A             | 2     | TA |      |       |         |       |
| 6349   | Peppermill 4B              | 18    | TA | 2    | 14    | 2.53    | Boat  |
| 6838   | Peppermill 9A              | 3.5   | TA |      | 10.00 | 1.1.1.1 |       |
| 6783   | Whisper Lakes 9D           | 0.9   | TA |      |       |         |       |
| 6782   | Whisper Lakes 9C           | 0.14  | TA |      |       |         |       |
| 6658   | Whisper Lakes 8B (2 Ponds) | 0.51  | TA |      |       |         |       |
| 6555   | Whisper Lakes 7E           | 0.38  | TA |      |       |         |       |
| 6428   | Whisper Lakes 6D           | 0.37  | TA |      |       |         |       |
| 6427   | Whisper Lakes 6C           | 0.55  | TA |      |       | -       |       |
| 6623   | Whisper Lakes 3D           | 0.19  | TA |      |       |         |       |
| 6823   | Whisper Lakes 3D           | 0.22  | TA |      |       |         |       |
| 6822   | Whisper Lakes 2C           | 0.23  | TA |      |       |         |       |
| 7201   | Whisper Lakes 1A           | 0.15  | TA | -    | -     |         |       |
| 7202   | Whisper Lakes 1B           | 0.25  | TA |      |       |         |       |
| 6434   | Whisper Lakes 5G           | 0.11  | TA |      |       |         |       |
| 6435   | Whisper Lakes 5J           | 1.17  | TA |      |       |         |       |
| 6554   | Whisper Lakes 7B           | 0.91  | TA |      |       |         |       |
| 6556   | Whisper Lakes 7J           | 0.25  | TA |      |       |         |       |
| 7578   | Heritage Village           | 1.2   | TA |      |       |         |       |
| 6362   | Ginger Mill                | 8     | TA |      |       |         |       |
|        | Peppermill 11A             | 3.5   | TA |      |       |         |       |
|        | Hunter's Creek 145 191 B   | 0.1   | TA | -    |       |         |       |
|        | Hunter's Creek 145 191 C   | 0.2   | TA | -    |       |         |       |
| 6601   | Hunter's Creek 145 3F      | 0.25  | TA |      |       |         |       |
| 6598   | Hunter's Creek 145 3B      | 0.3   | TA | -    |       |         |       |
|        | Hunter's Creek 145 3A      | 0.1   | TA | -    |       |         |       |
|        | Hunter's Creek 145 3D      | 0.18  | TA |      | -     |         |       |
|        | Hunter's Creek 145 3E      | 0.1   | TA |      |       |         |       |
|        | Hunter's Creek 145 2B      | 0.1   | TA | -    |       |         |       |
|        | Hunter's Creek 150 1E      | 0.5   | TA | -    | -     |         |       |
|        | Deerfield 2B 3A            | 7.13  | TA | -    |       | -       |       |
|        | Deerfield 2B 4A            | 1.9   | TA |      |       |         |       |
|        | Deerfield 2B 4A            | 1.7   | TA |      |       |         |       |
|        | Deerfield 1D B             | 2.2   | TA |      |       |         |       |
|        | Deerfield 1C B             | 1.03  | TA |      |       |         |       |
|        | Deerfield 1D A             | 4.83  | TA |      |       |         |       |
|        | Deerfield 1A A             | 0.6   | TA |      |       |         |       |