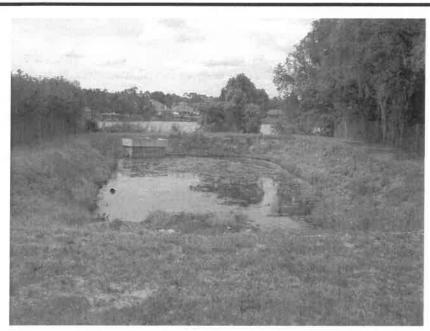

# **RETENTION POND SUMMARY REP** Pond 6214 LAKEWOOD FOREST

|                                                                                                                       | 1                                    |
|-----------------------------------------------------------------------------------------------------------------------|--------------------------------------|
| EPORT                                                                                                                 | ORANGE                               |
| FDEP<br>Permit<br>No.:                                                                                                | GOVERNMENT<br>FLORIDA                |
| SFWMD<br>Permit<br>No.:                                                                                               | TYPE OF POND<br>Wet Pond             |
| SJWMD<br>Permit<br>No.:                                                                                               | Dry Pond<br>CLASSIFICATION           |
| Fenced: CNTY Part.                                                                                                    | MSTU<br>Non-MSTU                     |
| NHW EI: 67.0'                                                                                                         | Home Owners<br>Comm/Residential      |
| Ctri El: N/L                                                                                                          | EMERGENCY                            |
| Weir El: N/L                                                                                                          | PRIORITY                             |
| Bleeder El: N/L                                                                                                       | High<br>Medium                       |
| Side Slope: Varies                                                                                                    | Low                                  |
| R/W: Yes                                                                                                              | MAINTENANCE<br>REQUIREMENTS          |
| Berm Width:7'                                                                                                         | Mowing Cycle                         |
| Carp: <u>No</u>                                                                                                       | Debris Tolerance                     |
| Underdrain: <u>No</u>                                                                                                 | Clogging Tendency                    |
| Land Locked: <u>No</u>                                                                                                | Spraying Frequency<br>Accessibility  |
| Positive<br>Outfall: Yes                                                                                              | OLow △Med 🏠 High                     |
| Liner Type: <u>N/L</u>                                                                                                | POND LOCATION                        |
| Grass Type: <u>Bahia</u>                                                                                              | Comm. Distr.: <u>2</u>               |
| Pond Completion Date: April 1978                                                                                      | Maint<br>Dist.: <u>Apopka</u>        |
| N/L= Not located                                                                                                      | Quadrant: <u>NW</u>                  |
| Pond Access:                                                                                                          | <b>S.T.R</b> . : <u>29 - 21 - 29</u> |
| From the intersection of<br>Magnolia Homes Dr. and W.                                                                 | Pb/Pg: <u>8/46</u>                   |
| Maitland Blvd., drive south<br>onto Magnolia Homes Rd.<br>for approximately 0.5 miles.                                | O.R.: <u>See above</u>               |
| Turn left (west) onto Rundle<br>Rd. and follow for                                                                    | Total<br>Area: <u>0.98 ac.</u>       |
| approximately 0.6 miles.<br>Turn right (north) onto Lake<br>Hill Rd. and continue for<br>200'. Turn right (east) onto | Mowing<br>Area: <u>0.29 ac.</u>      |
| Ashmeade Rd. and follow it<br>until it ends (approximately                                                            | Northing: <u>1,563,990</u>           |
| 500'). Turn left (north) onto<br>lveywood Ave. and continue                                                           | Easting: <u>516,133</u>              |
| until it ends (700'). Tum left<br>(west) onto Contoura Dr.                                                            | Latt: 28°38'07.585"                  |
| and drive for approximately<br>100'. The pond is located<br>on the right (north) side of                              | Long: <u>81°26'11.558"</u>           |
| the road, 150' offset from<br>Contoura Dr.                                                                            | Pond 6214                            |