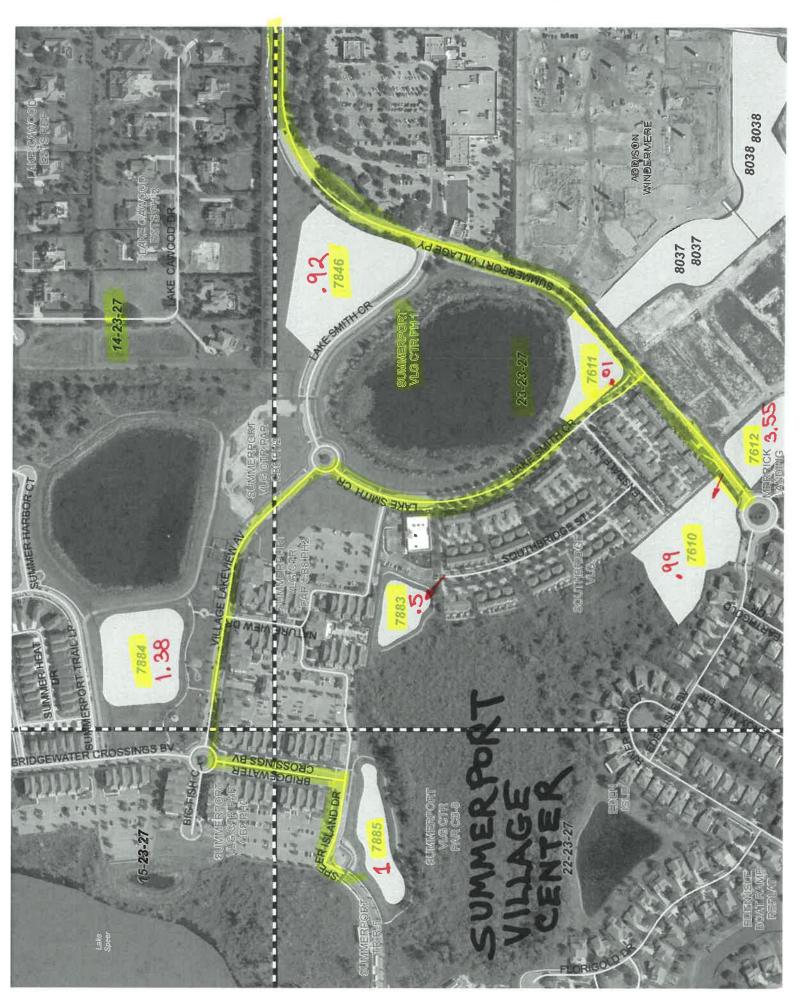

| 7640 | Summerport 5D                | 2.25   | wo |   |  |
|------|------------------------------|--------|----|---|--|
| 7642 | Summerport 5N                | 2.13   | wo |   |  |
| 7602 | Summerport 1F                | 1.7    | wo |   |  |
| 7603 | Summerport 2D                | 0.68   | wo |   |  |
| 7609 | Summerport 4D                | 1.43   | WO |   |  |
| 7928 | Stillwater Crossings         | 4.7    | WO |   |  |
| 7706 | Tennyson Park                | 1.07   | wo |   |  |
| 6959 | Sunset Lakes A1              | 0.3    | WO |   |  |
| 6961 | Sunset Lakes C1              | 0.2    | WO |   |  |
| 6963 | Sunset Lakes A4 ( 2 Ponds)   | 1.47   | WO | 2 |  |
| 6960 | Sunset Lakes A2 (Underdrain) | 0.2    | wo |   |  |
| 6962 | Sunset Lakes A3 (2 Ponds)    | 5      | WO |   |  |
| 6870 | Banana Bay Estates           | 0.2    | WO |   |  |
| 6737 | Siplin Road A                | 0.42   | WO |   |  |
| 6749 | Siplin Road B                | 0.25   | WO |   |  |
| 7312 | Tilden Estates               | 0.25   | wo |   |  |
| 6446 | Anderson Manor               | 0.17   | WO |   |  |
| 6021 | Dunbar Manor                 | 0.1    | wo |   |  |
|      | Total Acres                  | 392.35 |    |   |  |