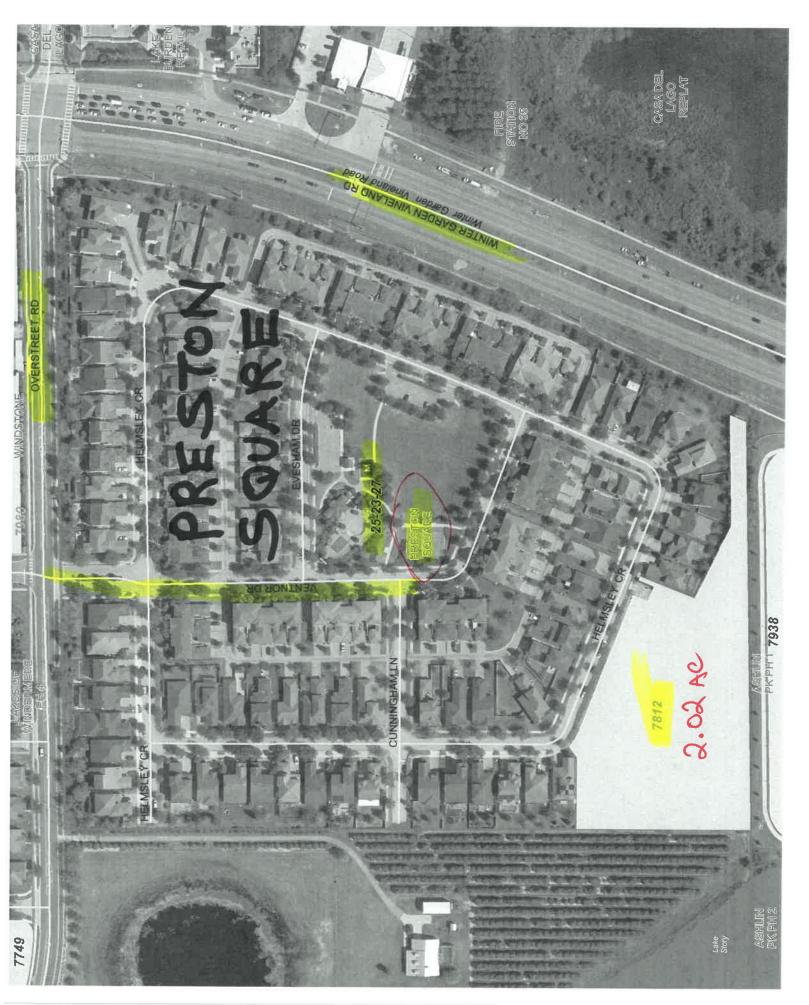

# 29-24-30 PK PH 3 STATE ROAD 417 State Road 41 7716 WYNDHAM LAKES ESTS UT 1 1.75 SPRAY AC. 30-2 A.9 SPRAY GNOd AT 1.25 Servy BHODE IST VAD MOODS C VALK DR 7493 A ISLE ISLAND BREEZE

**Orange County Roads and Drainage Division** 