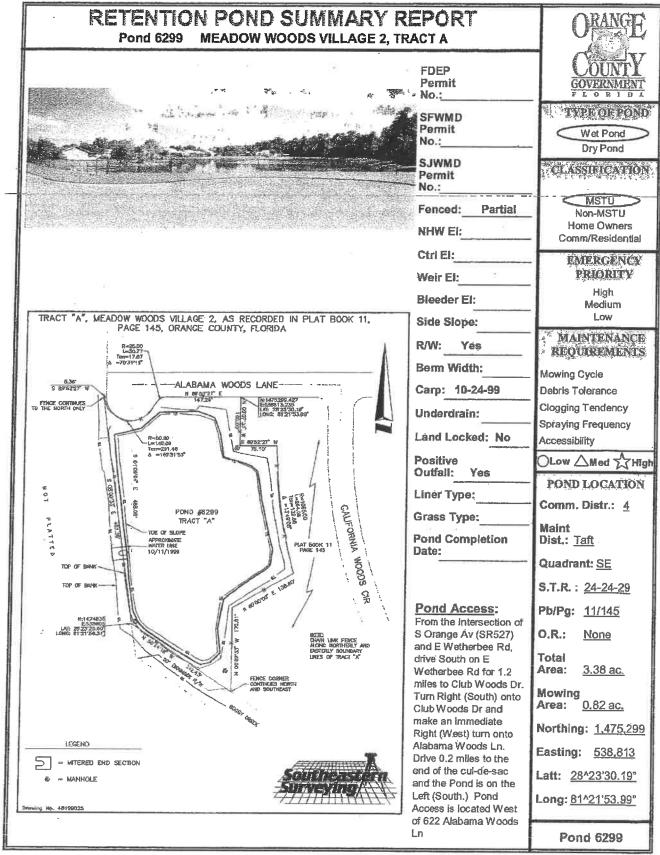

AC



Orange County Roads and Drainage Division

SPRAY 9.5 AC



**Orange County Roads and Drainage Division** 

PRAY 3 AC



Orange County Roads and Drainage Division





**Orange County Roads and Drainage Division** 

Division SPRAY 2.35 AC



**Orange County Roads and Drainage Division** 

SPRAY 2.5 AC



Orange County Roads and Drainage Division

SPRAY 0.5 AC



**Orange County Roads and Drainage Division** 

SPRAY 2 AC



Orange County Roads and Drainage Division

vision SPRAY 3.77 AC



**Orange County Roads and Drainage Division** 

SPRAY 0.75 AC



**Orange County Roads and Drainage Division** 

SPR

# 29-24-30 PK PH 3 STATE ROAD 417 State Road 41 7716 WYNDHAM LAKES ESTS UT 1 1.75 SPRAY AC. 30-2 A.9 SPRAY GNOd AT 1.25 Servy BHODE IST VAD MOODS C VALK DR 7493 A ISLE ISLAND BREEZE



**Orange County Roads and Drainage Division** 

SPRAY 1.93 AC







Orange County Roads and Drainage Division

SPRAY 1.16 AC





# **RETENTION POND SUMMARY REP** Pond 6214 LAKEWOOD FOREST





|                                                                                                                       | 1                                    |
|-----------------------------------------------------------------------------------------------------------------------|--------------------------------------|
| EPORT                                                                                                                 | ORANGE                               |
| FDEP<br>Permit<br>No.: