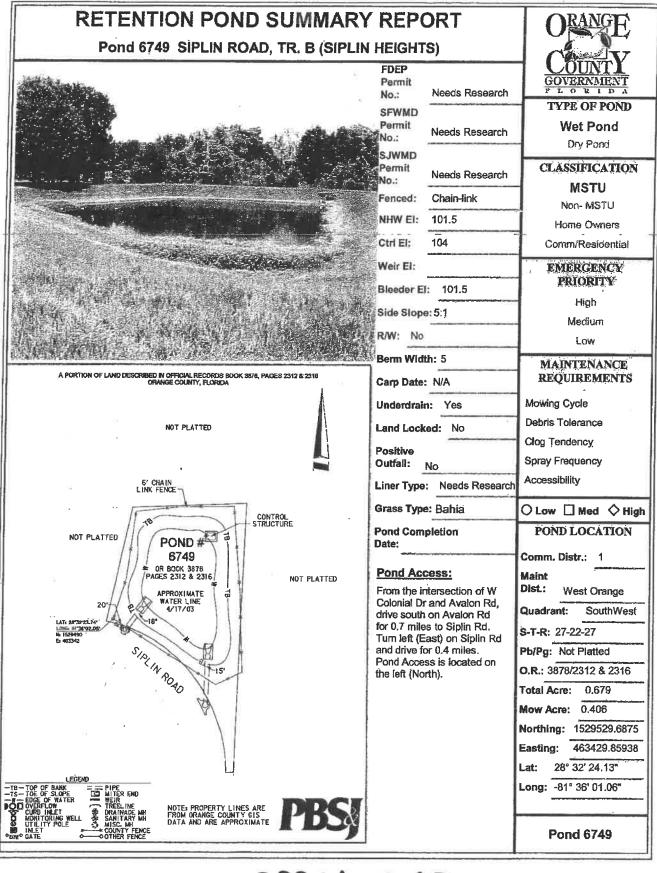

| Latt: 28°31'44.460"                  |
|                                                                                                                                           | Long: <u>81°28'36.252"</u>           |
|                                                                                                                                           | Pond 6201                            |

SPRAY 0.37 AC

**Orange County Roads and Drainage Division** 

VETTER Turkey Lake 7063 PEMBROOKE METROMEST CRESTV CONDO **YACHT BASIN AV** 02-23-28 8 1.67 PEON BOSSEWEIH S OF SERVICE STREET 6820 ENCES CONDO 32 6821 HUNTERDON DR ETAGREEN CT MENTON

GIFROW CI























































SPRAY 0.25 AC

**Orange County Roads and Drainage Division** 



#### **RETENTION POND SUMMARY REF** Pond 6021 **DUNBAR MANOR, TRACT A**

SPRAY OIAC



| FDEP<br>Permit<br>No.:<br>SFWMD<br>Permit<br>No.:<br>SJWMD<br>Permit<br>No.: | CLASSIFICATION                                                                                                  |
|------------------------------------------------------------------------------|-----------------------------------------------------------------------------------------------------------------|
| Permit<br>No.:<br>SFWMD<br>Permit<br>No.:<br>SJWMD<br>Permit                 | GOVERNMENT<br>F L O R I D A<br>TYPE OF POND<br>Wet Pond<br>Dry Pond                                             |
| SFWMD<br>Permit<br>No.:<br>SJWMD<br>Permit