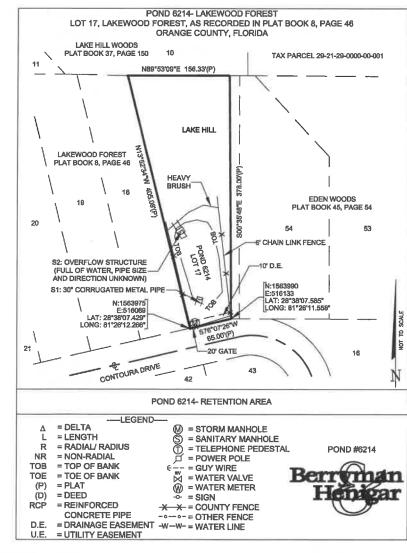

# **RETENTION POND SUMMARY REP** Pond 6214 LAKEWOOD FOREST

|                                                                                                                       | 1                                    |
|-----------------------------------------------------------------------------------------------------------------------|--------------------------------------|
| EPORT                                                                                                                 | ORANGE                               |
| FDEP<br>Permit<br>No.:                                                                                                | GOVERNMENT<br>FLORIDA                |
| SFWMD<br>Permit<br>No.:                                                                                               | TYPE OF POND<br>Wet Pond             |
| SJWMD<br>Permit<br>No.:                                                                                               | Dry Pond<br>CLASSIFICATION           |
| Fenced: CNTY Part.                                                                                                    | MSTU<br>Non-MSTU                     |
| NHW EI: 67.0'                                                                                                         | Home Owners<br>Comm/Residential      |
| Ctri El: N/L                                                                                                          | EMERGENCY                            |
| Weir El: N/L                                                                                                          | PRIORITY                             |
| Bleeder El: N/L                                                                                                       | High<br>Medium                       |
| Side Slope: Varies                                                                                                    | Low                                  |
| R/W: Yes                                                                                                              | MAINTENANCE<br>REQUIREMENTS          |
| Berm Width:7'                                                                                                         | Mowing Cycle                         |
| Carp: <u>No</u>                                                                                                       | Debris Tolerance                     |
| Underdrain: <u>No</u>                                                                                                 | Clogging Tendency                    |
| Land Locked: <u>No</u>                                                                                                | Spraying Frequency<br>Accessibility  |
| Positive<br>Outfall: Yes                                                                                              | OLow △Med 🏠 High                     |
| Liner Type: <u>N/L</u>                                                                                                | POND LOCATION                        |
| Grass Type: <u>Bahia</u>                                                                                              | Comm. Distr.: <u>2</u>               |
| Pond Completion Date: April 1978                                                                                      | Maint<br>Dist.: <u>Apopka</u>        |
| N/L= Not located                                                                                                      | Quadrant: <u>NW</u>                  |
| Pond Access:                                                                                                          | <b>S.T.R</b> . : <u>29 - 21 - 29</u> |
| From the intersection of<br>Magnolia Homes Dr. and W.                                                                 | Pb/Pg: <u>8/46</u>                   |
| Maitland Blvd., drive south<br>onto Magnolia Homes Rd.<br>for approximately 0.5 miles.                                | O.R.: <u>See above</u>               |
| Turn left (west) onto Rundle<br>Rd. and follow for                                                                    | Total<br>Area: <u>0.98 ac.</u>       |
| approximately 0.6 miles.<br>Turn right (north) onto Lake<br>Hill Rd. and continue for<br>200'. Turn right (east) onto | Mowing<br>Area: <u>0.29 ac.</u>      |
| Ashmeade Rd. and follow it<br>until it ends (approximately                                                            | Northing: <u>1,563,990</u>           |
| 500'). Turn left (north) onto<br>lveywood Ave. and continue                                                           | Easting: <u>516,133</u>              |
| until it ends (700'). Tum left<br>(west) onto Contoura Dr.                                                            | Latt: 28°38'07.585"                  |
| and drive for approximately<br>100'. The pond is located<br>on the right (north) side of                              | Long: <u>81°26'11.558"</u>           |
| the road, 150' offset from<br>Contoura Dr.                                                                            | Pond 6214                            |