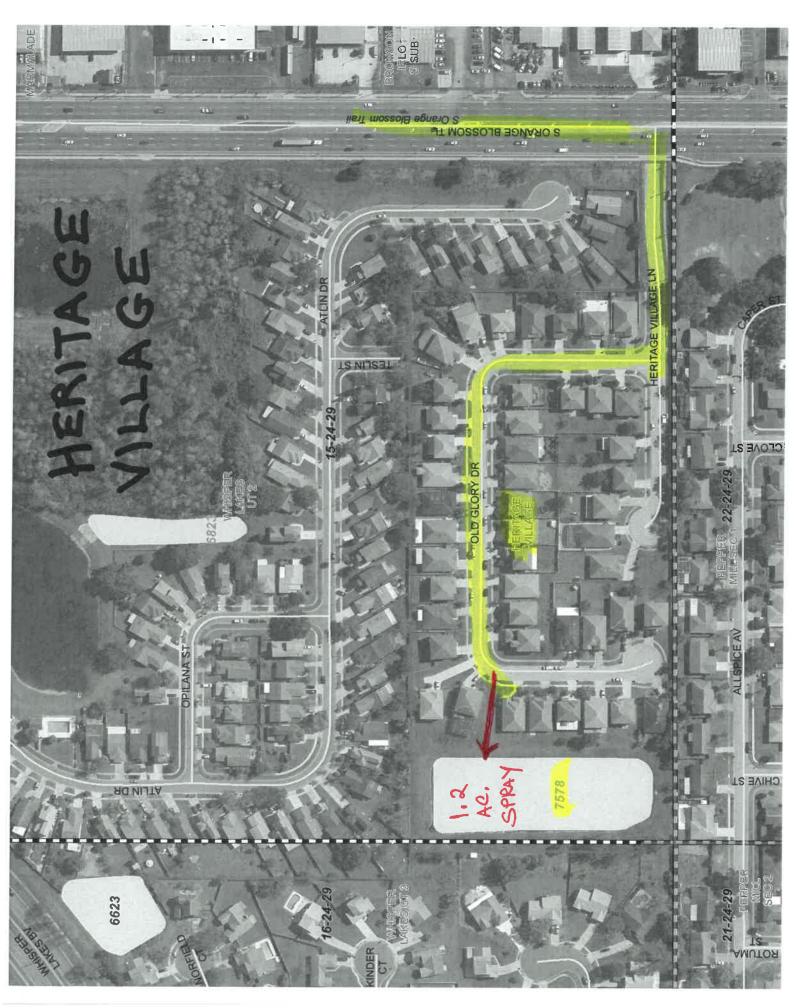

| Pond # | Name                       | Acres | MF | Sec  | Twp   | Rng     | Metho |
|--------|----------------------------|-------|----|------|-------|---------|-------|
|        | MSBU LOT A                 |       |    |      | _     |         |       |
| 7405   | Crystal Glen               | 5     | TA |      |       |         |       |
| 7306   | Crystal Creek E            | 2.2   | TA | 1.20 |       | 1230    |       |
| 7305   | Crystal Creek B            | 1     | TA |      |       |         |       |
| 7253   | Heritage Place B           | 6     | TA |      |       |         |       |
| 7491   | Heritage Place 2B          | 3     | TA | 22-2 |       | 1       |       |
| 7492   | Heritage Place 2H          | 5.4   | TA |      |       |         |       |
| 7252   | Heritage Place A           | 3.62  | TA |      |       |         |       |
| 6905   | Peppermill 10A             | 2     | TA |      |       |         |       |
| 6349   | Peppermill 4B              | 18    | TA | 2    | 14    | 2.53    | Boat  |
| 6838   | Peppermill 9A              | 3.5   | TA |      | 10.00 | 1.1.1.1 |       |
| 6783   | Whisper Lakes 9D           | 0.9   | TA |      |       |         |       |
| 6782   | Whisper Lakes 9C           | 0.14  | TA |      |       |         |       |
| 6658   | Whisper Lakes 8B (2 Ponds) | 0.51  | TA |      |       |         |       |
| 6555   | Whisper Lakes 7E           | 0.38  | TA |      |       |         |       |
| 6428   | Whisper Lakes 6D           | 0.37  | TA |      |       |         |       |
| 6427   | Whisper Lakes 6C           | 0.55  | TA |      |       | -       |       |
| 6623   | Whisper Lakes 3D           | 0.19  | TA |      |       |         |       |
| 6823   | Whisper Lakes 3D           | 0.22  | TA |      |       |         |       |
| 6822   | Whisper Lakes 2C           | 0.23  | TA |      |       |         |       |
| 7201   | Whisper Lakes 1A           | 0.15  | TA | -    | -     |         |       |
| 7202   | Whisper Lakes 1B           | 0.25  | TA |      |       |         |       |
| 6434   | Whisper Lakes 5G           | 0.11  | TA |      |       |         |       |
| 6435   | Whisper Lakes 5J           | 1.17  | TA |      |       |         |       |
| 6554   | Whisper Lakes 7B           | 0.91  | TA |      |       |         |       |
| 6556   | Whisper Lakes 7J           | 0.25  | TA |      |       |         |       |
| 7578   | Heritage Village           | 1.2   | TA |      |       |         |       |
| 6362   | Ginger Mill                | 8     | TA |      |       |         |       |
|        | Peppermill 11A             | 3.5   | TA |      |       |         |       |
|        | Hunter's Creek 145 191 B   | 0.1   | TA | -    |       |         |       |
|        | Hunter's Creek 145 191 C   | 0.2   | TA | -    |       |         |       |
| 6601   | Hunter's Creek 145 3F      | 0.25  | TA |      |       |         |       |
| 6598   | Hunter's Creek 145 3B      | 0.3   | TA | -    |       |         |       |
|        | Hunter's Creek 145 3A      | 0.1   | TA | -    |       |         |       |
|        | Hunter's Creek 145 3D      | 0.18  | TA |      | -     |         |       |
|        | Hunter's Creek 145 3E      | 0.1   | TA |      |       |         |       |
|        | Hunter's Creek 145 2B      | 0.1   | TA | -    |       |         |       |
|        | Hunter's Creek 150 1E      | 0.5   | TA | -    | -     |         |       |
|        | Deerfield 2B 3A            | 7.13  | TA | -    |       | -       |       |
|        | Deerfield 2B 4A            | 1.9   | TA |      |       |         |       |
|        | Deerfield 2B 4A            | 1.7   | TA |      |       |         |       |
|        | Deerfield 1D B             | 2.2   | TA |      |       |         |       |
|        | Deerfield 1C B             | 1.03  | TA |      |       |         |       |
|        | Deerfield 1D A             | 4.83  | TA |      |       |         |       |
|        | Deerfield 1A A             | 0.6   | TA |      |       |         |       |