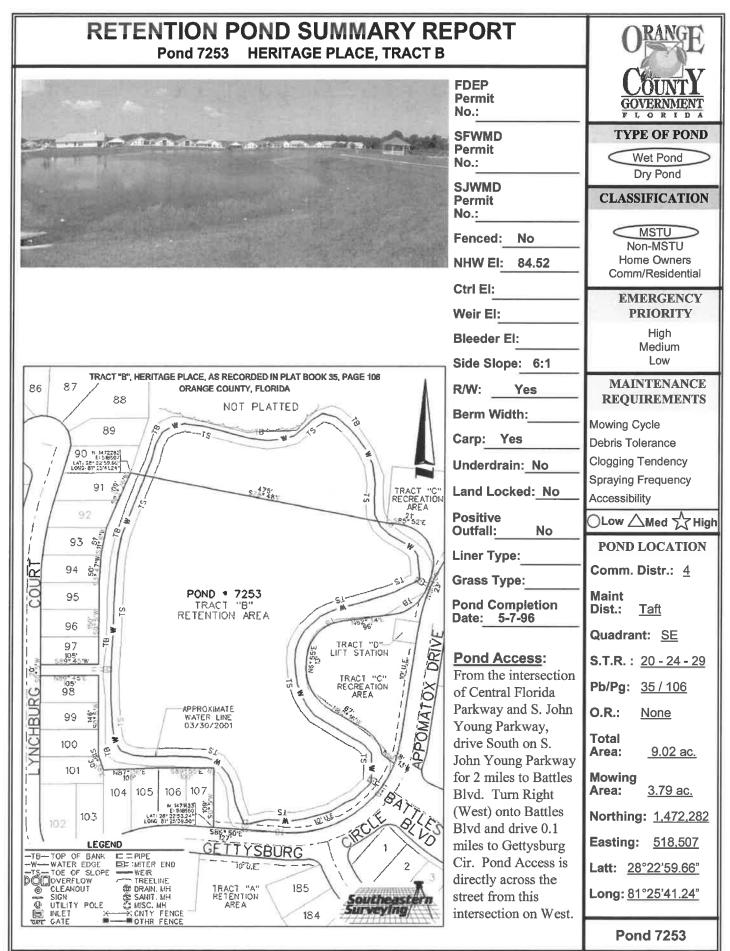

| Pond # | Name                       | Acres | MF | Sec  | Twp   | Rng     | Metho |
|--------|----------------------------|-------|----|------|-------|---------|-------|
|        | MSBU LOT A                 |       |    |      | _     |         |       |
| 7405   | Crystal Glen               | 5     | TA |      |       |         |       |
| 7306   | Crystal Creek E            | 2.2   | TA | 1.20 |       | 1230    |       |
| 7305   | Crystal Creek B            | 1     | TA |      |       |         |       |
| 7253   | Heritage Place B           | 6     | TA |      |       |         |       |
| 7491   | Heritage Place 2B          | 3     | TA | 22-2 |       | 1       |       |
| 7492   | Heritage Place 2H          | 5.4   | TA |      |       |         |       |
| 7252   | Heritage Place A           | 3.62  | TA |      |       |         |       |
| 6905   | Peppermill 10A             | 2     | TA |      |       |         |       |
| 6349   | Peppermill 4B              | 18    | TA | 2    | 14    | 2.53    | Boat  |
| 6838   | Peppermill 9A              | 3.5   | TA |      | 10.00 | 1.1.1.1 |       |
| 6783   | Whisper Lakes 9D           | 0.9   | TA |      |       |         |       |
| 6782   | Whisper Lakes 9C           | 0.14  | TA |      |       |         |       |
| 6658   | Whisper Lakes 8B (2 Ponds) | 0.51  | TA |      |       |         |       |
| 6555   | Whisper Lakes 7E           | 0.38  | TA |      |       |         |       |
| 6428   | Whisper Lakes 6D           | 0.37  | TA |      |       |         |       |
| 6427   | Whisper Lakes 6C           | 0.55  | TA |      |       | -       |       |
| 6623   | Whisper Lakes 3D           | 0.19  | TA |      |       |         |       |
| 6823   | Whisper Lakes 3D           | 0.22  | TA |      |       |         |       |
| 6822   | Whisper Lakes 2C           | 0.23  | TA |      |       |         |       |
| 7201   | Whisper Lakes 1A           | 0.15  | TA | -    | -     |         |       |
| 7202   | Whisper Lakes 1B           | 0.25  | TA |      |       |         |       |
| 6434   | Whisper Lakes 5G           | 0.11  | TA |      |       |         |       |
| 6435   | Whisper Lakes 5J           | 1.17  | TA |      |       |         |       |
| 6554   | Whisper Lakes 7B           | 0.91  | TA |      |       |         |       |
| 6556   | Whisper Lakes 7J           | 0.25  | TA |      |       |         |       |
| 7578   | Heritage Village           | 1.2   | TA |      |       |         |       |
| 6362   | Ginger Mill                | 8     | TA |      |       |         |       |
|        | Peppermill 11A             | 3.5   | TA |      |       |         |       |
|        | Hunter's Creek 145 191 B   | 0.1   | TA | -    |       |         |       |
|        | Hunter's Creek 145 191 C   | 0.2   | TA | -    |       |         |       |
| 6601   | Hunter's Creek 145 3F      | 0.25  | TA |      |       |         |       |
| 6598   | Hunter's Creek 145 3B      | 0.3   | TA | -    |       |         |       |
|        | Hunter's Creek 145 3A      | 0.1   | TA | -    |       |         |       |
|        | Hunter's Creek 145 3D      | 0.18  | TA |      | -     |         |       |
|        | Hunter's Creek 145 3E      | 0.1   | TA |      |       |         |       |
|        | Hunter's Creek 145 2B      | 0.1   | TA | -    |       |         |       |
|        | Hunter's Creek 150 1E      | 0.5   | TA | -    | -     |         |       |
|        | Deerfield 2B 3A            | 7.13  | TA | -    |       | -       |       |
|        | Deerfield 2B 4A            | 1.9   | TA |      |       |         |       |
|        | Deerfield 2B 4A            | 1.7   | TA |      |       |         |       |
|        | Deerfield 1D B             | 2.2   | TA |      |       |         |       |
|        | Deerfield 1C B             | 1.03  | TA |      |       |         |       |
|        | Deerfield 1D A             | 4.83  | TA |      |       |         |       |
|        | Deerfield 1A A             | 0.6   | TA |      |       |         |       |