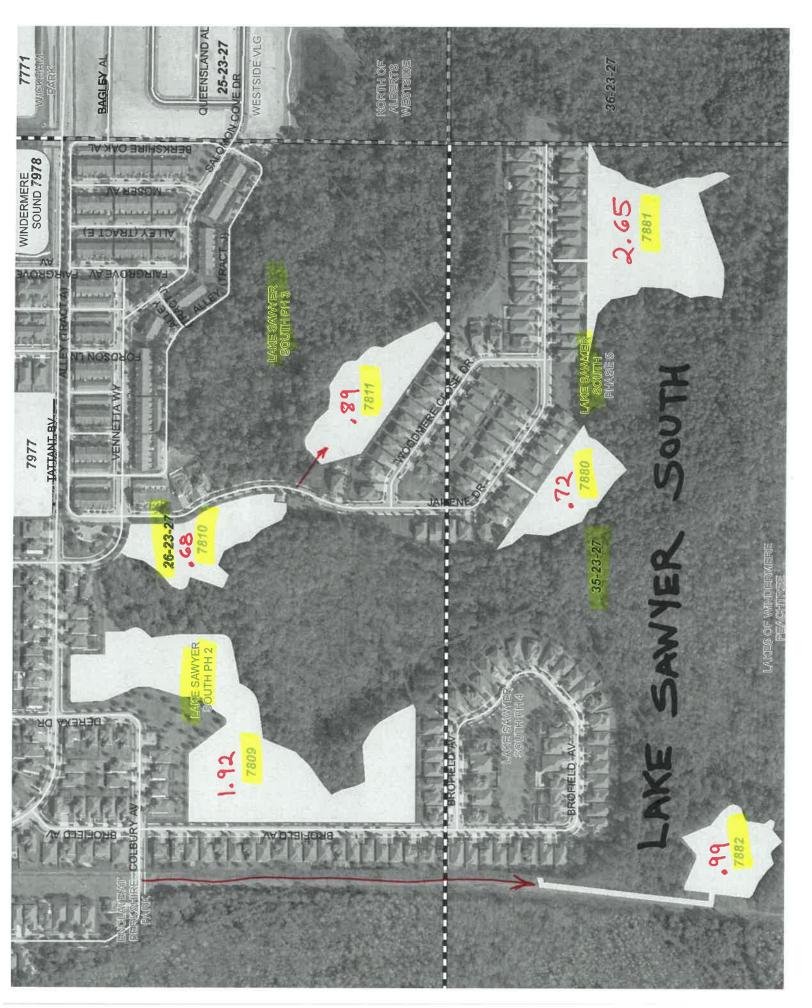

| Latt: 28°31'44.460"                  |
|                                                                                                                                           | Long: <u>81°28'36.252"</u>           |
|                                                                                                                                           | Pond 6201                            |

SPRAY 0.37 AC

**Orange County Roads and Drainage Division** 

VETTER Turkey Lake 7063 PEMBROOKE METROMEST CRESTV CONDO **YACHT BASIN AV** 02-23-28 8 1.67 PEON BOSSEWEIH S OF SERVICE STREET 6820 ENCES CONDO 32 6821 HUNTERDON DR ETAGREEN CT MENTON

GIFROW CI























































SPRAY 0.25 AC

**Orange County Roads and Drainage Division** 



#### **RETENTION POND SUMMARY REF** Pond 6021 **DUNBAR MANOR, TRACT A**

SPRAY OIAC



| FDEP<br>Permit<br>No.:<br>SFWMD<br>Permit<br>No.:<br>SJWMD<br>Permit<br>No.: | CLASSIFICATION                                                                                                  |
|------------------------------------------------------------------------------|-----------------------------------------------------------------------------------------------------------------|
| Permit<br>No.:<br>SFWMD<br>Permit<br>No.:<br>SJWMD<br>Permit                 | GOVERNMENT<br>F L O R I D A<br>TYPE OF POND<br>Wet Pond<br>Dry Pond                                             |
| SFWMD<br>Permit<br>No.:<br>SJWMD<br>P