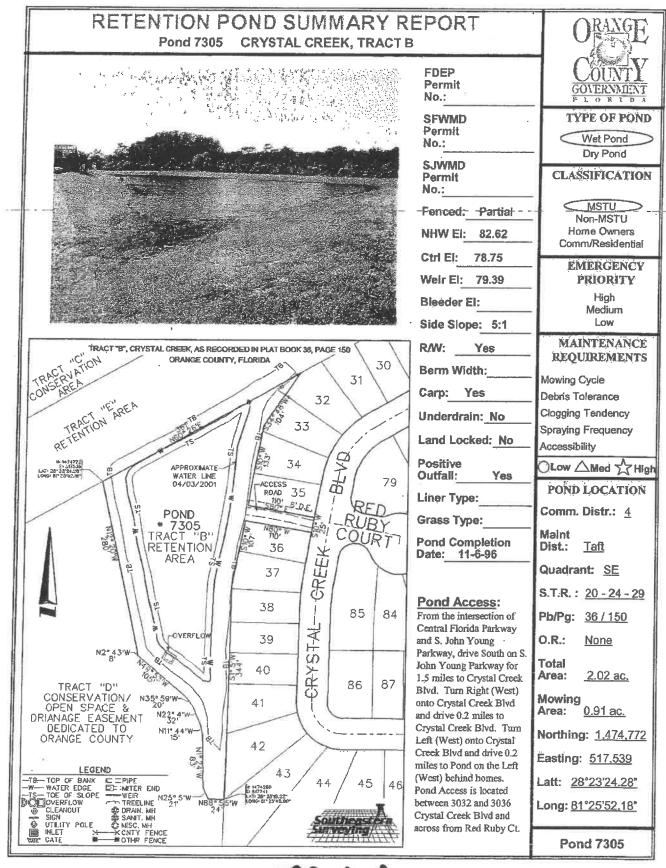

| Pond # | Name                       | Acres | MF | Sec  | Twp   | Rng     | Metho |
|--------|----------------------------|-------|----|------|-------|---------|-------|
|        | MSBU LOT A                 |       |    |      | _     |         |       |
| 7405   | Crystal Glen               | 5     | TA |      |       |         |       |
| 7306   | Crystal Creek E            | 2.2   | TA | 1.20 |       | 1230    |       |
| 7305   | Crystal Creek B            | 1     | TA |      |       |         |       |
| 7253   | Heritage Place B           | 6     | TA |      |       |         |       |
| 7491   | Heritage Place 2B          | 3     | TA | 22-2 |       | 1       |       |
| 7492   | Heritage Place 2H          | 5.4   | TA |      |       |         |       |
| 7252   | Heritage Place A           | 3.62  | TA |      |       |         |       |
| 6905   | Peppermill 10A             | 2     | TA |      |       |         |       |
| 6349   | Peppermill 4B              | 18    | TA | 2    | 14    | 2.53    | Boat  |
| 6838   | Peppermill 9A              | 3.5   | TA |      | 10.00 | 1.1.1.1 |       |
| 6783   | Whisper Lakes 9D           | 0.9   | TA |      |       |         |       |
| 6782   | Whisper Lakes 9C           | 0.14  | TA |      |       |         |       |
| 6658   | Whisper Lakes 8B (2 Ponds) | 0.51  | TA |      |       |         |       |
| 6555   | Whisper Lakes 7E           | 0.38  | TA |      |       |         |       |
| 6428   | Whisper Lakes 6D           | 0.37  | TA |      |       |         |       |
| 6427   | Whisper Lakes 6C           | 0.55  | TA |      |       | -       |       |
| 6623   | Whisper Lakes 3D           | 0.19  | TA |      |       |         |       |
| 6823   | Whisper Lakes 3D           | 0.22  | TA |      |       |         |       |
| 6822   | Whisper Lakes 2C           | 0.23  | TA |      |       |         |       |
| 7201   | Whisper Lakes 1A           | 0.15  | TA | -    | -     |         |       |
| 7202   | Whisper Lakes 1B           | 0.25  | TA |      |       |         |       |
| 6434   | Whisper Lakes 5G           | 0.11  | TA |      |       |         |       |
| 6435   | Whisper Lakes 5J           | 1.17  | TA |      |       |         |       |
| 6554   | Whisper Lakes 7B           | 0.91  | TA |      |       |         |       |
| 6556   | Whisper Lakes 7J           | 0.25  | TA |      |       |         |       |
| 7578   | Heritage Village           | 1.2   | TA |      |       |         |       |
| 6362   | Ginger Mill                | 8     | TA |      |       |         |       |
|        | Peppermill 11A             | 3.5   | TA |      |       |         |       |
|        | Hunter's Creek 145 191 B   | 0.1   | TA | -    |       |         |       |
|        | Hunter's Creek 145 191 C   | 0.2   | TA | -    |       |         |       |
| 6601   | Hunter's Creek 145 3F      | 0.25  | TA |      |       |         |       |
| 6598   | Hunter's Creek 145 3B      | 0.3   | TA | -    |       |         |       |
|        | Hunter's Creek 145 3A      | 0.1   | TA | -    |       |         |       |
|        | Hunter's Creek 145 3D      | 0.18  | TA |      | -     |         |       |
|        | Hunter's Creek 145 3E      | 0.1   | TA |      |       |         |       |
|        | Hunter's Creek 145 2B      | 0.1   | TA | -    |       |         |       |
|        | Hunter's Creek 150 1E      | 0.5   | TA | -    | -     |         |       |
|        | Deerfield 2B 3A            | 7.13  | TA | -    |       | -       |       |
|        | Deerfield 2B 4A            | 1.9   | TA |      |       |         |       |
|        | Deerfield 2B 4A            | 1.7   | TA |      |       |         |       |
|        | Deerfield 1D B             | 2.2   | TA |      |       |         |       |
|        | Deerfield 1C B             | 1.03  | TA |      |       |         |       |
|        | Deerfield 1D A             | 4.83  | TA |      |       |         |       |
|        | Deerfield 1A A             | 0.6   | TA |      |       |         |       |