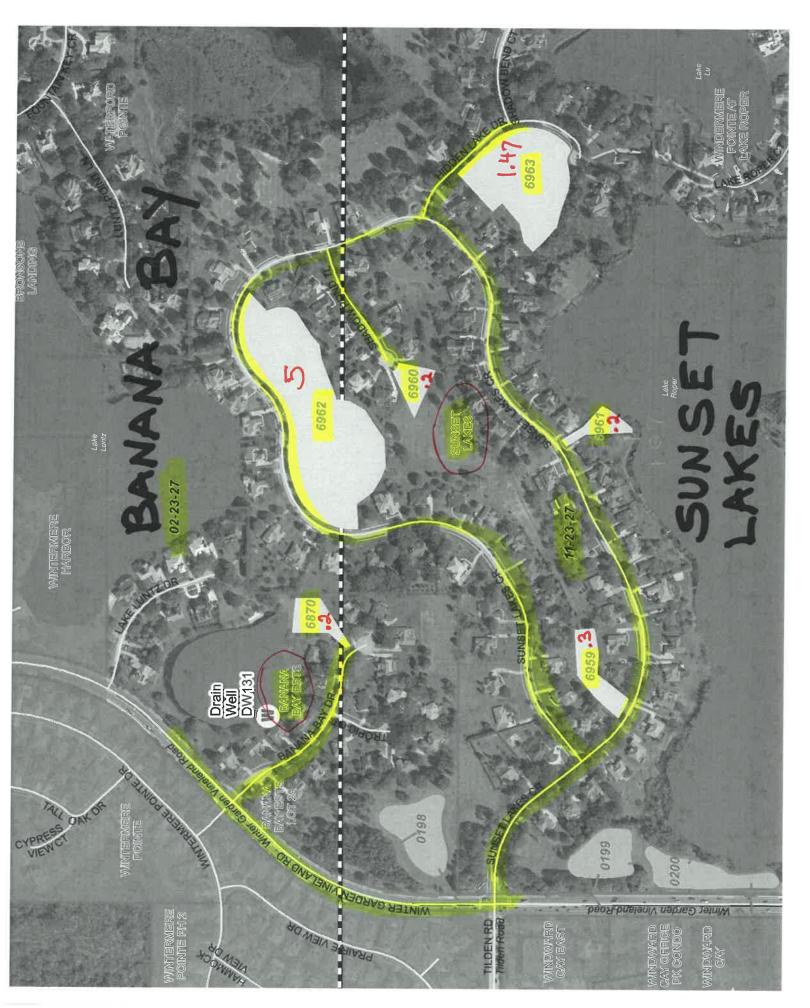

| 7640 | Summerport 5D                | 2.25   | wo |   |  |
|------|------------------------------|--------|----|---|--|
| 7642 | Summerport 5N                | 2.13   | wo |   |  |
| 7602 | Summerport 1F                | 1.7    | wo |   |  |
| 7603 | Summerport 2D                | 0.68   | wo |   |  |
| 7609 | Summerport 4D                | 1.43   | WO |   |  |
| 7928 | Stillwater Crossings         | 4.7    | WO |   |  |
| 7706 | Tennyson Park                | 1.07   | wo |   |  |
| 6959 | Sunset Lakes A1              | 0.3    | WO |   |  |
| 6961 | Sunset Lakes C1              | 0.2    | WO |   |  |
| 6963 | Sunset Lakes A4 ( 2 Ponds)   | 1.47   | WO | 2 |  |
| 6960 | Sunset Lakes A2 (Underdrain) | 0.2    | wo |   |  |
| 6962 | Sunset Lakes A3 (2 Ponds)    | 5      | WO |   |  |
| 6870 | Banana Bay Estates           | 0.2    | WO |   |  |
| 6737 | Siplin Road A                | 0.42   | WO |   |  |
| 6749 | Siplin Road B                | 0.25   | WO |   |  |
| 7312 | Tilden Estates               | 0.25   | wo |   |  |
| 6446 | Anderson Manor               | 0.17   | WO |   |  |
| 6021 | Dunbar Manor                 | 0.1    | wo |   |  |
|      | Total Acres                  | 392.35 |    |   |  |