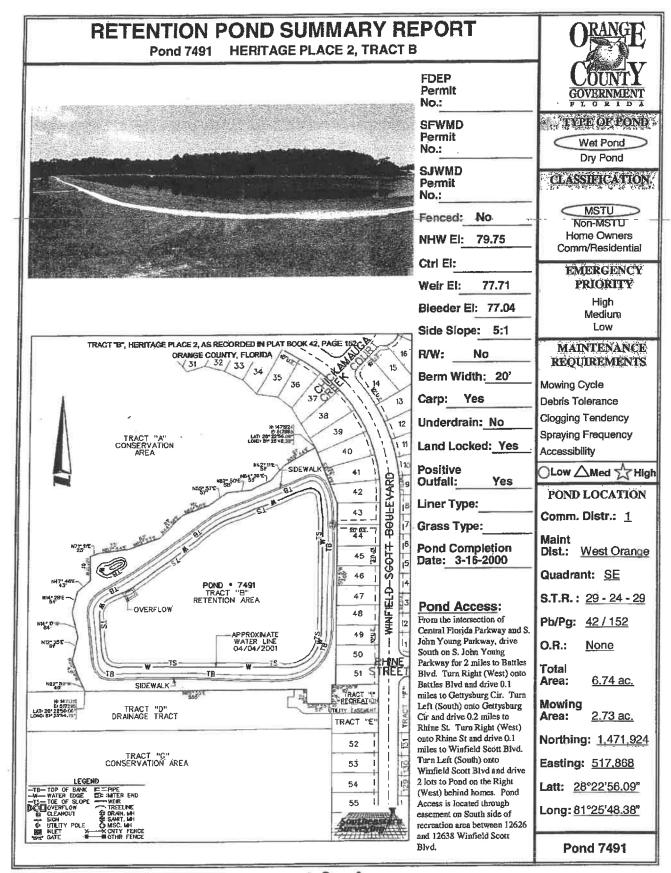

| Pond # | Name                       | Acres | MF | Sec  | Twp   | Rng     | Metho |
|--------|----------------------------|-------|----|------|-------|---------|-------|
|        | MSBU LOT A                 |       |    |      | _     |         |       |
| 7405   | Crystal Glen               | 5     | TA |      |       |         |       |
| 7306   | Crystal Creek E            | 2.2   | TA | 1.20 |       | 1230    |       |
| 7305   | Crystal Creek B            | 1     | TA |      |       |         |       |
| 7253   | Heritage Place B           | 6     | TA |      |       |         |       |
| 7491   | Heritage Place 2B          | 3     | TA | 22-2 |       | 1       |       |
| 7492   | Heritage Place 2H          | 5.4   | TA |      |       |         |       |
| 7252   | Heritage Place A           | 3.62  | TA |      |       |         |       |
| 6905   | Peppermill 10A             | 2     | TA |      |       |         |       |
| 6349   | Peppermill 4B              | 18    | TA | 2    | 14    | 2.53    | Boat  |
| 6838   | Peppermill 9A              | 3.5   | TA |      | 10.00 | 1.1.1.1 |       |
| 6783   | Whisper Lakes 9D           | 0.9   | TA |      |       |         |       |
| 6782   | Whisper Lakes 9C           | 0.14  | TA |      |       |         |       |
| 6658   | Whisper Lakes 8B (2 Ponds) | 0.51  | TA |      |       |         |       |
| 6555   | Whisper Lakes 7E           | 0.38  | TA |      |       |         |       |
| 6428   | Whisper Lakes 6D           | 0.37  | TA |      |       |         |       |
| 6427   | Whisper Lakes 6C           | 0.55  | TA |      |       | -       |       |
| 6623   | Whisper Lakes 3D           | 0.19  | TA |      |       |         |       |
| 6823   | Whisper Lakes 3D           | 0.22  | TA |      |       |         |       |
| 6822   | Whisper Lakes 2C           | 0.23  | TA |      |       |         |       |
| 7201   | Whisper Lakes 1A           | 0.15  | TA | -    | -     |         |       |
| 7202   | Whisper Lakes 1B           | 0.25  | TA |      |       |         |       |
| 6434   | Whisper Lakes 5G           | 0.11  | TA |      |       |         |       |
| 6435   | Whisper Lakes 5J           | 1.17  | TA |      |       |         |       |
| 6554   | Whisper Lakes 7B           | 0.91  | TA |      |       |         |       |
| 6556   | Whisper Lakes 7J           | 0.25  | TA |      |       |         |       |
| 7578   | Heritage Village           | 1.2   | TA |      |       |         |       |
| 6362   | Ginger Mill                | 8     | TA |      |       |         |       |
|        | Peppermill 11A             | 3.5   | TA |      |       |         |       |
|        | Hunter's Creek 145 191 B   | 0.1   | TA | -    |       |         |       |
|        | Hunter's Creek 145 191 C   | 0.2   | TA | -    |       |         |       |
| 6601   | Hunter's Creek 145 3F      | 0.25  | TA |      |       |         |       |
| 6598   | Hunter's Creek 145 3B      | 0.3   | TA | -    |       |         |       |
|        | Hunter's Creek 145 3A      | 0.1   | TA | -    |       |         |       |
|        | Hunter's Creek 145 3D      | 0.18  | TA |      | -     |         |       |
|        | Hunter's Creek 145 3E      | 0.1   | TA |      |       |         |       |
|        | Hunter's Creek 145 2B      | 0.1   | TA | -    |       |         |       |
|        | Hunter's Creek 150 1E      | 0.5   | TA | -    | -     |         |       |
|        | Deerfield 2B 3A            | 7.13  | TA | -    |       | -       |       |
|        | Deerfield 2B 4A            | 1.9   | TA |      |       |         |       |
|        | Deerfield 2B 4A            | 1.7   | TA |      |       |         |       |
|        | Deerfield 1D B             | 2.2   | TA |      |       |         |       |
|        | Deerfield 1C B             | 1.03  | TA |      |       |         |       |
|        | Deerfield 1D A             | 4.83  | TA |      |       |         |       |
|        | Deerfield 1A A             | 0.6   | TA |      |       |         |       |

SPRAY 3 AC

**Orange County Roads and Drainage Division** 

SPANY 5.4 AC

**Orange County Roads and Drainage Division** 

SPRAY 3.62 AC

Orange County Roads and Drainage Division

SPRAY 2 AC

**Orange County Roads and Drainage Division** 