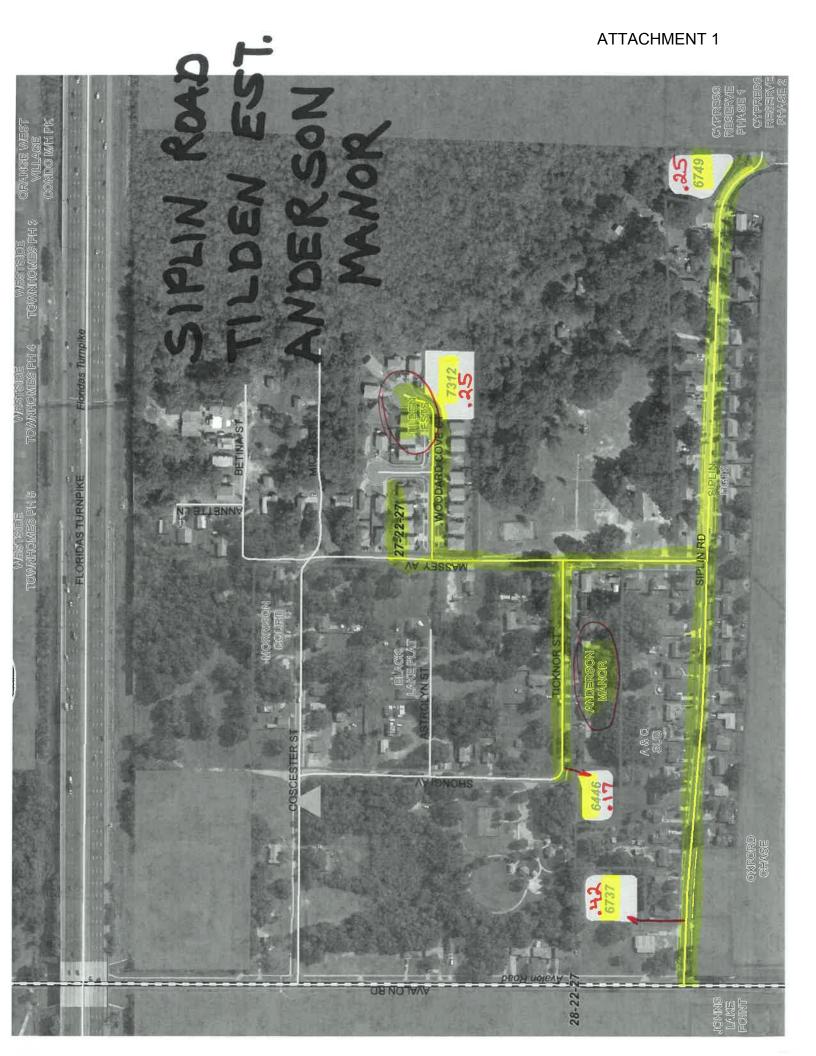

| 7640 | Summerport 5D                | 2.25   | wo |   |  |
|------|------------------------------|--------|----|---|--|
| 7642 | Summerport 5N                | 2.13   | wo |   |  |
| 7602 | Summerport 1F                | 1.7    | wo |   |  |
| 7603 | Summerport 2D                | 0.68   | wo |   |  |
| 7609 | Summerport 4D                | 1.43   | WO |   |  |
| 7928 | Stillwater Crossings         | 4.7    | WO |   |  |
| 7706 | Tennyson Park                | 1.07   | wo |   |  |
| 6959 | Sunset Lakes A1              | 0.3    | WO |   |  |
| 6961 | Sunset Lakes C1              | 0.2    | WO |   |  |
| 6963 | Sunset Lakes A4 ( 2 Ponds)   | 1.47   | WO | 2 |  |
| 6960 | Sunset Lakes A2 (Underdrain) | 0.2    | wo |   |  |
| 6962 | Sunset Lakes A3 (2 Ponds)    | 5      | WO |   |  |
| 6870 | Banana Bay Estates           | 0.2    | WO |   |  |
| 6737 | Siplin Road A                | 0.42   | WO |   |  |
| 6749 | Siplin Road B                | 0.25   | WO |   |  |
| 7312 | Tilden Estates               | 0.25   | wo |   |  |
| 6446 | Anderson Manor               | 0.17   | WO |   |  |
| 6021 | Dunbar Manor                 | 0.1    | wo |   |  |
|      | Total Acres                  | 392.35 |    |   |  |