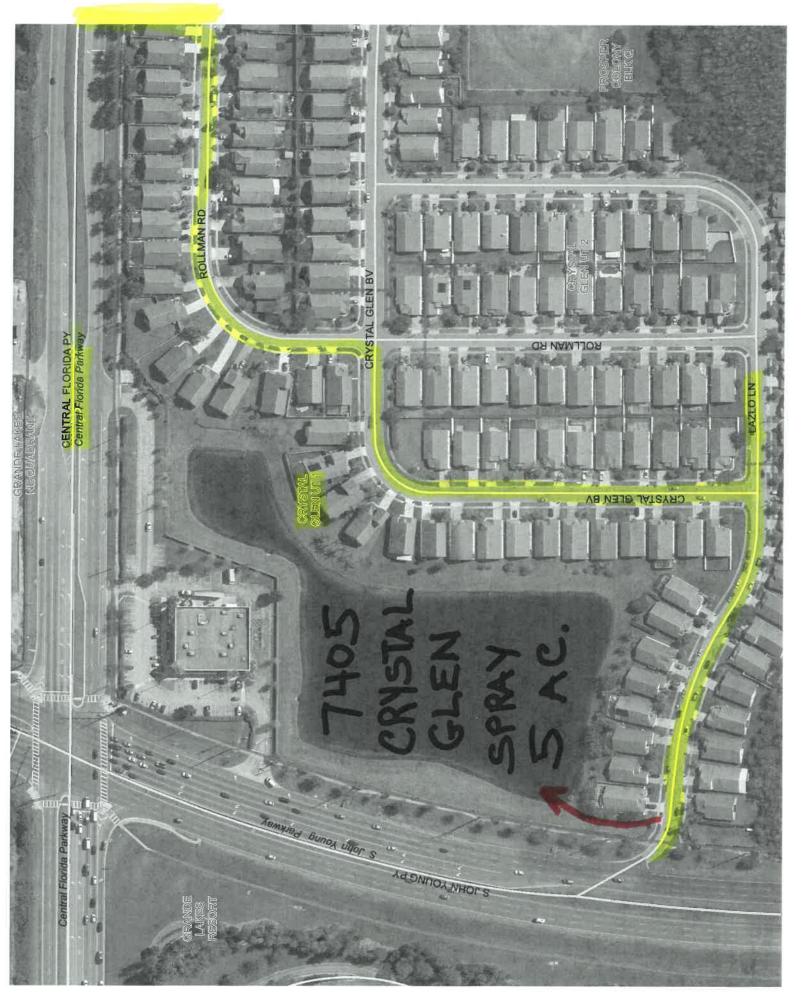

| Pond # | Name                       | Acres | MF | Sec  | Twp   | Rng     | Metho |
|--------|----------------------------|-------|----|------|-------|---------|-------|
|        | MSBU LOT A                 |       |    |      | _     |         |       |
| 7405   | Crystal Glen               | 5     | TA |      |       |         |       |
| 7306   | Crystal Creek E            | 2.2   | TA | 1.20 |       | 1230    |       |
| 7305   | Crystal Creek B            | 1     | TA |      |       |         |       |
| 7253   | Heritage Place B           | 6     | TA |      |       |         |       |
| 7491   | Heritage Place 2B          | 3     | TA | 22-2 |       | 1       |       |
| 7492   | Heritage Place 2H          | 5.4   | TA |      |       |         |       |
| 7252   | Heritage Place A           | 3.62  | TA |      |       |         |       |
| 6905   | Peppermill 10A             | 2     | TA |      |       |         |       |
| 6349   | Peppermill 4B              | 18    | TA | 2    | 14    | 2.53    | Boat  |
| 6838   | Peppermill 9A              | 3.5   | TA |      | 10.00 | 1.1.1.1 |       |
| 6783   | Whisper Lakes 9D           | 0.9   | TA |      |       |         |       |
| 6782   | Whisper Lakes 9C           | 0.14  | TA |      |       |         |       |
| 6658   | Whisper Lakes 8B (2 Ponds) | 0.51  | TA |      |       |         |       |
| 6555   | Whisper Lakes 7E           | 0.38  | TA |      |       |         |       |
| 6428   | Whisper Lakes 6D           | 0.37  | TA |      |       |         |       |
| 6427   | Whisper Lakes 6C           | 0.55  | TA |      |       | -       |       |
| 6623   | Whisper Lakes 3D           | 0.19  | TA |      |       |         |       |
| 6823   | Whisper Lakes 3D           | 0.22  | TA |      |       |         |       |
| 6822   | Whisper Lakes 2C           | 0.23  | TA |      |       |         |       |
| 7201   | Whisper Lakes 1A           | 0.15  | TA | -    | -     |         |       |
| 7202   | Whisper Lakes 1B           | 0.25  | TA |      |       |         |       |
| 6434   | Whisper Lakes 5G           | 0.11  | TA |      |       |         |       |
| 6435   | Whisper Lakes 5J           | 1.17  | TA |      |       |         |       |
| 6554   | Whisper Lakes 7B           | 0.91  | TA |      |       |         |       |
| 6556   | Whisper Lakes 7J           | 0.25  | TA |      |       |         |       |
| 7578   | Heritage Village           | 1.2   | TA |      |       |         |       |
| 6362   | Ginger Mill                | 8     | TA |      |       |         |       |
|        | Peppermill 11A             | 3.5   | TA |      |       |         |       |
|        | Hunter's Creek 145 191 B   | 0.1   | TA | -    |       |         |       |
|        | Hunter's Creek 145 191 C   | 0.2   | TA | -    |       |         |       |
| 6601   | Hunter's Creek 145 3F      | 0.25  | TA |      |       |         |       |
| 6598   | Hunter's Creek 145 3B      | 0.3   | TA | -    |       |         |       |
|        | Hunter's Creek 145 3A      | 0.1   | TA | -    |       |         |       |
|        | Hunter's Creek 145 3D      | 0.18  | TA |      | -     |         |       |
|        | Hunter's Creek 145 3E      | 0.1   | TA |      |       |         |       |
|        | Hunter's Creek 145 2B      | 0.1   | TA | -    |       |         |       |
|        | Hunter's Creek 150 1E      | 0.5   | TA | -    | -     |         |       |
|        | Deerfield 2B 3A            | 7.13  | TA | -    |       | -       |       |
|        | Deerfield 2B 4A            | 1.9   | TA |      |       |         |       |
|        | Deerfield 2B 4A            | 1.7   | TA |      |       |         |       |
|        | Deerfield 1D B             | 2.2   | TA |      |       |         |       |
|        | Deerfield 1C B             | 1.03  | TA |      |       |         |       |
|        | Deerfield 1D A             | 4.83  | TA |      |       |         |       |
|        | Deerfield 1A A             | 0.6   | TA |      |       |         |       |