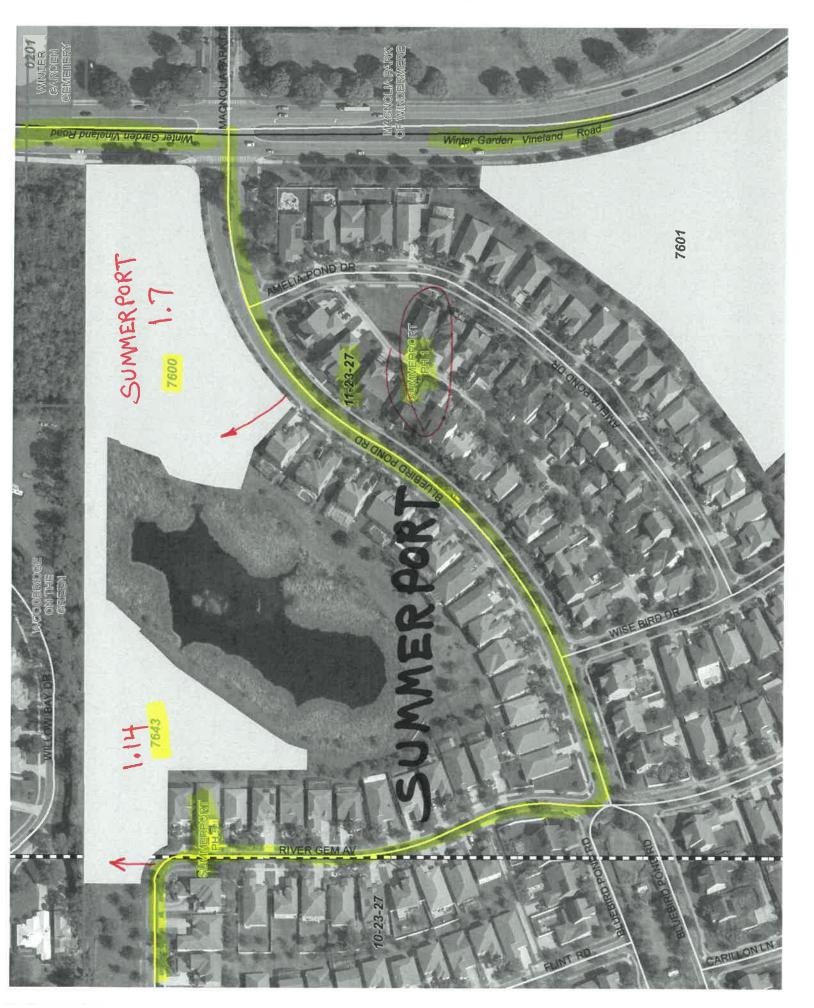

| 7640 | Summerport 5D                | 2.25   | wo |   |  |
|------|------------------------------|--------|----|---|--|
| 7642 | Summerport 5N                | 2.13   | wo |   |  |
| 7602 | Summerport 1F                | 1.7    | wo |   |  |
| 7603 | Summerport 2D                | 0.68   | wo |   |  |
| 7609 | Summerport 4D                | 1.43   | WO |   |  |
| 7928 | Stillwater Crossings         | 4.7    | WO |   |  |
| 7706 | Tennyson Park                | 1.07   | wo |   |  |
| 6959 | Sunset Lakes A1              | 0.3    | WO |   |  |
| 6961 | Sunset Lakes C1              | 0.2    | WO |   |  |
| 6963 | Sunset Lakes A4 ( 2 Ponds)   | 1.47   | WO | 2 |  |
| 6960 | Sunset Lakes A2 (Underdrain) | 0.2    | wo |   |  |
| 6962 | Sunset Lakes A3 (2 Ponds)    | 5      | WO |   |  |
| 6870 | Banana Bay Estates           | 0.2    | WO |   |  |
| 6737 | Siplin Road A                | 0.42   | WO |   |  |
| 6749 | Siplin Road B                | 0.25   | WO |   |  |
| 7312 | Tilden Estates               | 0.25   | wo |   |  |
| 6446 | Anderson Manor               | 0.17   | WO |   |  |
| 6021 | Dunbar Manor                 | 0.1    | wo |   |  |
|      | Total Acres                  | 392.35 |    |   |  |