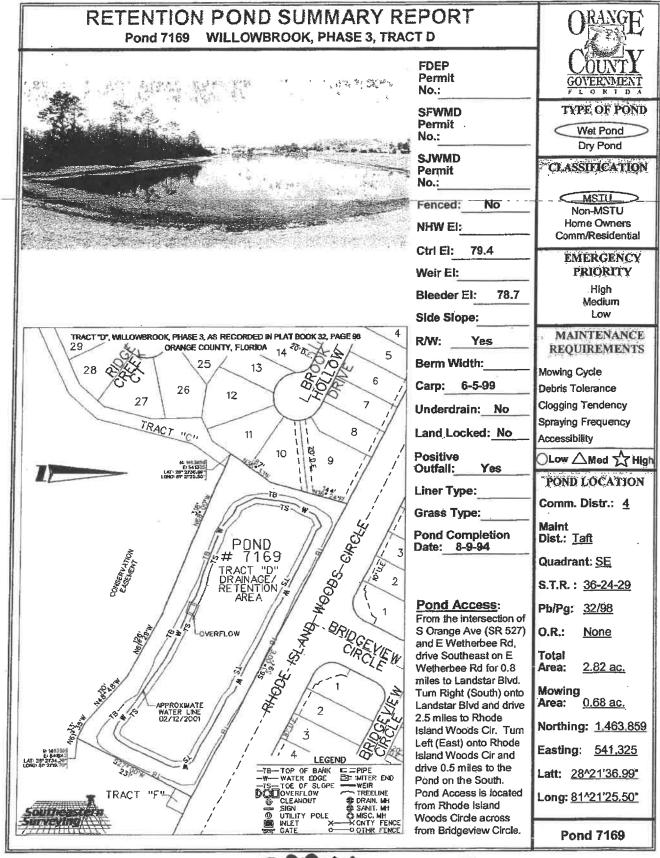

ty Roads and Drainage Division

SPRAY 1.15 AC



**Orange County Roads and Drainage Division** 

SPRAY 3.2 AC BOTH PONDE





Orange County Roads and Drainage Division SPRAY 2.4 AC



Orange County Roads and Drainage Division

SPRAY G. 5 AC



Orange County Roads and Drainage Division

SPRAY 9.5 AC



**Orange County Roads and Drainage Division** 

PRAY 3 AC



Orange County Roads and Drainage Division





**Orange County Roads and Drainage Division** 

Division SPRAY 2.35 AC



**Orange County Roads and Drainage Division** 

SPRAY 2.5 AC



Orange County Roads and Drainage Division

SPRAY 0.5 AC



**Orange County Roads and Drainage Division** 

SPRAY 2 AC



Orange County Roads and Drainage Division

vision SPRAY 3.77 AC



**Orange County Roads and Drainage Division** 

SPRAY 0.75 AC



**Orange County Roads and Drainage Division** 

SPR

# 29-24-30 PK PH 3 STATE ROAD 417 State Road 41 7716 WYNDHAM LAKES ESTS UT 1 1.75 SPRAY AC. 30-2 A.9 SPRAY GNOd AT 1.25 Servy BHODE IST VAD MOODS C VALK DR 7493 A ISLE ISLAND BREEZE



**Orange County Roads and Drainage Division** 

SPRAY 1.93 AC







Orange County Roads and Drainage Division

SPRAY 1.16 AC





# **RETENTION POND SUMMARY REP** Pond 6214 LAKEWOOD FOREST





|                                                                                                                       | 1                                    |
|-----------------------------------------------------------------------------------------------------------------------|--------------------------------------|
| EPORT