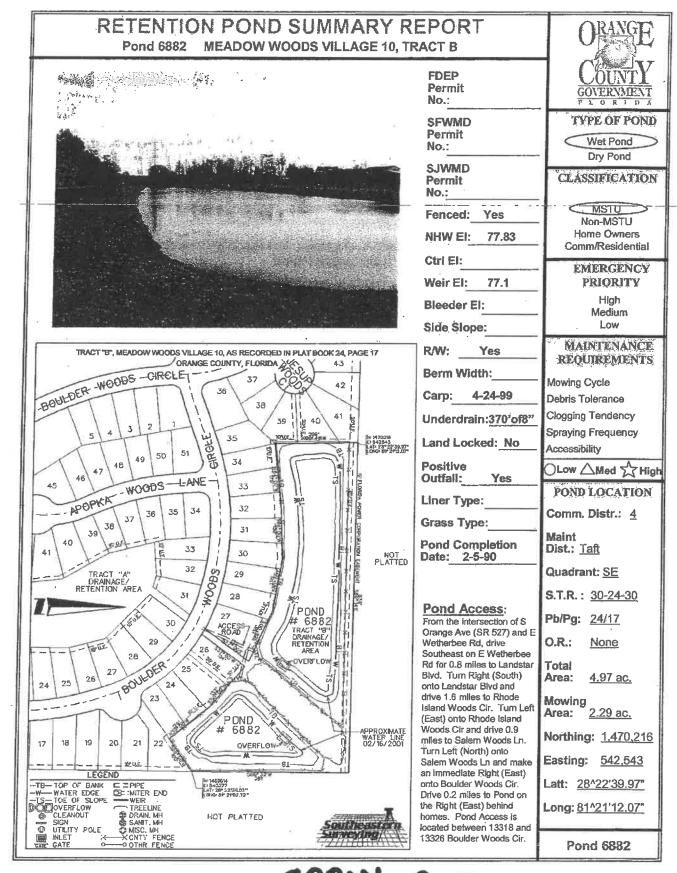

| Pond # | Name                       | Acres | MF | Sec  | Twp   | Rng     | Metho |
|--------|----------------------------|-------|----|------|-------|---------|-------|
|        | MSBU LOT A                 |       |    |      | _     |         |       |
| 7405   | Crystal Glen               | 5     | TA |      |       |         |       |
| 7306   | Crystal Creek E            | 2.2   | TA | 1.20 |       | 1230    |       |
| 7305   | Crystal Creek B            | 1     | TA |      |       |         |       |
| 7253   | Heritage Place B           | 6     | TA |      |       |         |       |
| 7491   | Heritage Place 2B          | 3     | TA | 22-2 |       | 1       |       |
| 7492   | Heritage Place 2H          | 5.4   | TA |      |       |         |       |
| 7252   | Heritage Place A           | 3.62  | TA |      |       |         |       |
| 6905   | Peppermill 10A             | 2     | TA |      |       |         |       |
| 6349   | Peppermill 4B              | 18    | TA | 2    | 14    | 2.53    | Boat  |
| 6838   | Peppermill 9A              | 3.5   | TA |      | 10.00 | 1.1.1.1 |       |
| 6783   | Whisper Lakes 9D           | 0.9   | TA |      |       |         |       |
| 6782   | Whisper Lakes 9C           | 0.14  | TA |      |       |         |       |
| 6658   | Whisper Lakes 8B (2 Ponds) | 0.51  | TA |      |       |         |       |
| 6555   | Whisper Lakes 7E           | 0.38  | TA |      |       |         |       |
| 6428   | Whisper Lakes 6D           | 0.37  | TA |      |       |         |       |
| 6427   | Whisper Lakes 6C           | 0.55  | TA |      |       | -       |       |
| 6623   | Whisper Lakes 3D           | 0.19  | TA |      |       |         |       |
| 6823   | Whisper Lakes 3D           | 0.22  | TA |      |       |         |       |
| 6822   | Whisper Lakes 2C           | 0.23  | TA |      |       |         |       |
| 7201   | Whisper Lakes 1A           | 0.15  | TA | -    | -     |         |       |
| 7202   | Whisper Lakes 1B           | 0.25  | TA |      |       |         |       |
| 6434   | Whisper Lakes 5G           | 0.11  | TA |      |       |         |       |
| 6435   | Whisper Lakes 5J           | 1.17  | TA |      |       |         |       |
| 6554   | Whisper Lakes 7B           | 0.91  | TA |      |       |         |       |
| 6556   | Whisper Lakes 7J           | 0.25  | TA |      |       |         |       |
| 7578   | Heritage Village           | 1.2   | TA |      |       |         |       |
| 6362   | Ginger Mill                | 8     | TA |      |       |         |       |
|        | Peppermill 11A             | 3.5   | TA |      |       |         |       |
|        | Hunter's Creek 145 191 B   | 0.1   | TA | -    |       |         |       |
|        | Hunter's Creek 145 191 C   | 0.2   | TA | -    |       |         |       |
| 6601   | Hunter's Creek 145 3F      | 0.25  | TA |      |       |         |       |
| 6598   | Hunter's Creek 145 3B      | 0.3   | TA | -    |       |         |       |
|        | Hunter's Creek 145 3A      | 0.1   | TA | -    |       |         |       |
|        | Hunter's Creek 145 3D      | 0.18  | TA |      | -     |         |       |
|        | Hunter's Creek 145 3E      | 0.1   | TA |      |       |         |       |
|        | Hunter's Creek 145 2B      | 0.1   | TA | -    |       |         |       |
|        | Hunter's Creek 150 1E      | 0.5   | TA | -    | -     |         |       |
|        | Deerfield 2B 3A            | 7.13  | TA | -    |       | -       |       |
|        | Deerfield 2B 4A            | 1.9   | TA |      |       |         |       |
|        | Deerfield 2B 4A            | 1.7   | TA |      |       |         |       |
|        | Deerfield 1D B             | 2.2   | TA |      |       |         |       |
|        | Deerfield 1C B             | 1.03  | TA |      |       |         |       |
|        | Deerfield 1D A             | 4.83  | TA |      |       |         |       |
|        | Deerfield 1A A             | 0.6   | TA |      |       |         |       |