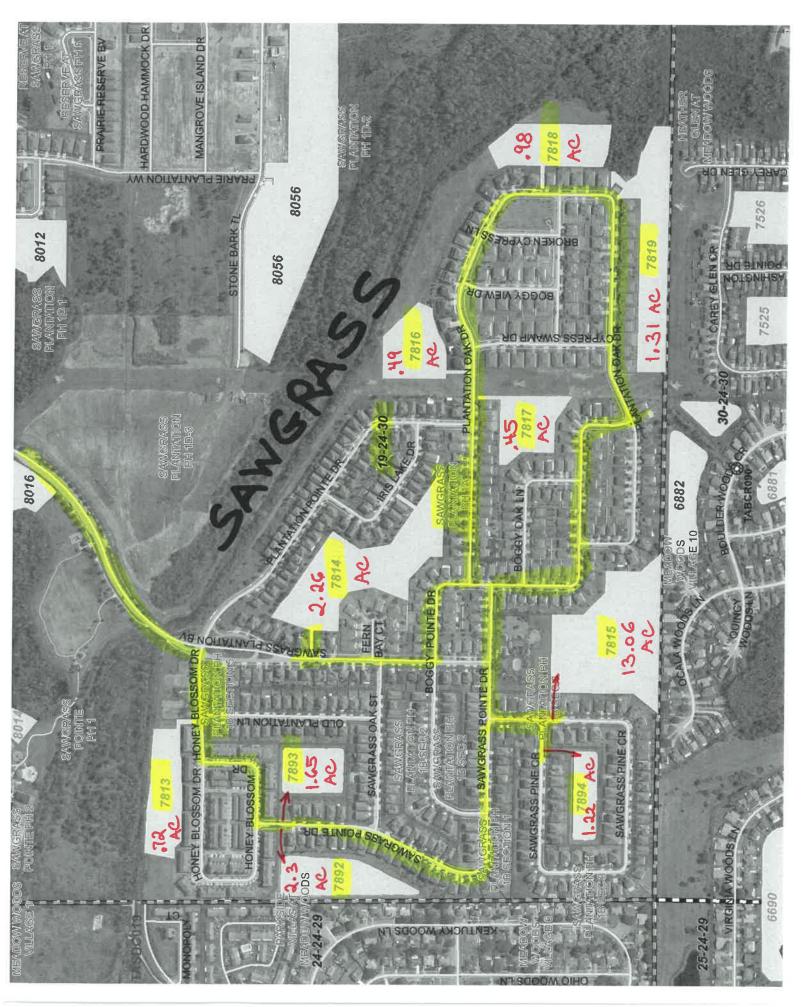

| 7818 | Sawgrass 1A F                   | 0.98  | TA |          | 1      | 1 |
|------|---------------------------------|-------|----|----------|--------|---|
| 7817 | Sawgrass 1A E                   | 0.45  | TA | _        | +      | + |
| 7814 | Sawgrass 1A B                   | 2.26  | TA |          | +      |   |
|      |                                 |       |    |          | +      |   |
| 7094 | Country Run 2B                  | 1     | AP |          |        |   |
| 6803 | Country Run A                   | 1.11  | AP | _        |        |   |
| 6542 | Long Lake Villas                | 1.16  | AP | _        | 1      |   |
| 6812 | Somerset @ Lakeville Oaks       | 0.32  | AP |          | 1      |   |
| 7273 | Rosetta Villas (Rose Point)     | 0.18  | AP |          | 1.1.12 |   |
| 6214 | Lakewood Forest                 | 0.12  | AP |          |        |   |
| 7505 | Eden Woods                      | 0.07  | AP |          |        |   |
| 6068 | Lake Gandy Estates              | 0.07  | AP |          |        |   |
| 6654 | Lake Gandy Cove                 | 0.18  | AP |          |        |   |
| 6246 | Lake Bosse Oaks                 | 0.22  | AP |          |        |   |
| 6076 | Shady Grove                     | 0.29  | AP |          | 1      |   |
| 6111 | Magnolia Village                | 0.55  | AP |          |        |   |
| 6560 | Magnolia Lakes (Includes Ditch) | 0.57  | AP |          | 1      |   |
| 6551 | Lakeside Woods                  | 2.5   | AP | 11 50 2  | 1050   |   |
| 6173 | Citrus Cove 1A                  | 1.2   | AP |          |        |   |
| 6174 | Citrus Cove 1B                  | 0.99  | AP |          | 1      |   |
|      |                                 |       |    |          |        |   |
| 7093 | Holly Creek                     | 0.34  | ZW |          | -      |   |
| 7911 | Holly Creek Ph. 2               | 0.94  | ZW |          |        |   |
| 7912 | Holly Creek Ph. 2               | 0.1   | ZW |          |        |   |
| 7503 | Chester Hill Estates            | 2.5   | ZW |          |        |   |
| 6123 | Sloewood                        | 0.32  | ZW |          |        |   |
| 6899 | Greater Country Estates         | 3.12  | ZW |          |        |   |
| 7170 | Kelly Park Hills South          | 0.49  | ZW |          |        |   |
| 6730 | Sweetwater Country Club         | 1.08  | ZW |          |        |   |
| 6550 | Majestic Oaks                   | 0.34  | ZW |          |        |   |
| 7204 | Sunset View                     | 1.13  | AP |          |        |   |
| 7511 | Wekiva Crossing                 | 0.29  | AP |          |        |   |
| /311 |                                 | 0.25  |    |          |        |   |
| 6201 | Cinnamon Bay                    | 0.37  | wo | -        |        |   |
| 6820 | Pembrooke 1                     | 1.67  | wo | 211.0125 | 1.1140 |   |
| 6821 | Pembrooke 2                     | 0.82  | wo |          |        |   |
| 6878 | Courtleigh Park F (5 Ponds)     | 10.55 | wo | -        |        |   |
| 6879 | Courtleigh Park G               | 0.49  | wo |          |        |   |
| 6531 | Silver Woods 3A                 | 0.47  | wo | 11       | 303    |   |
| 6412 | Silver Woods 1&2A               | 0.49  | wo |          |        |   |
| 6677 | Silver Woods 4&5A               | 0.13  | wo |          |        |   |
| 6781 | North Bay                       | 0.2   | wo |          |        |   |
| 6773 | North Bay 4A                    | 0.07  | wo |          |        |   |
| 6404 | North Bay 1G                    | 0.44  | wo |          |        |   |
| 6347 | North Bay 1F                    | 0.02  | wo |          |        |   |
| 6346 | North Bay 1E                    | 0.02  | wo |          |        |   |