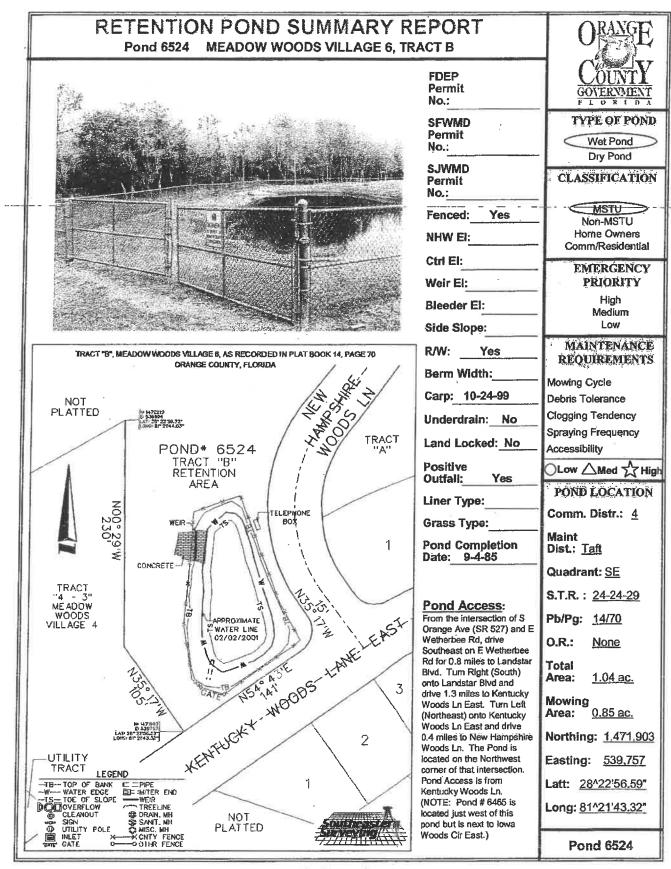

| Pond # | Name                       | Acres | MF | Sec  | Twp   | Rng     | Metho |
|--------|----------------------------|-------|----|------|-------|---------|-------|
|        | MSBU LOT A                 |       |    |      | _     |         |       |
| 7405   | Crystal Glen               | 5     | TA |      |       |         |       |
| 7306   | Crystal Creek E            | 2.2   | TA | 1.20 |       | 1230    |       |
| 7305   | Crystal Creek B            | 1     | TA |      |       |         |       |
| 7253   | Heritage Place B           | 6     | TA |      |       |         |       |
| 7491   | Heritage Place 2B          | 3     | TA | 22-2 |       | 1       |       |
| 7492   | Heritage Place 2H          | 5.4   | TA |      |       |         |       |
| 7252   | Heritage Place A           | 3.62  | TA |      |       |         |       |
| 6905   | Peppermill 10A             | 2     | TA |      |       |         |       |
| 6349   | Peppermill 4B              | 18    | TA | 2    | 14    | 2.53    | Boat  |
| 6838   | Peppermill 9A              | 3.5   | TA |      | 10.00 | 1.1.1.1 |       |
| 6783   | Whisper Lakes 9D           | 0.9   | TA |      |       |         |       |
| 6782   | Whisper Lakes 9C           | 0.14  | TA |      |       |         |       |
| 6658   | Whisper Lakes 8B (2 Ponds) | 0.51  | TA |      |       |         |       |
| 6555   | Whisper Lakes 7E           | 0.38  | TA |      |       |         |       |
| 6428   | Whisper Lakes 6D           | 0.37  | TA |      |       |         |       |
| 6427   | Whisper Lakes 6C           | 0.55  | TA |      |       | -       |       |
| 6623   | Whisper Lakes 3D           | 0.19  | TA |      |       |         |       |
| 6823   | Whisper Lakes 3D           | 0.22  | TA |      |       |         |       |
| 6822   | Whisper Lakes 2C           | 0.23  | TA |      |       |         |       |
| 7201   | Whisper Lakes 1A           | 0.15  | TA | -    | -     |         |       |
| 7202   | Whisper Lakes 1B           | 0.25  | TA |      |       |         |       |
| 6434   | Whisper Lakes 5G           | 0.11  | TA |      |       |         |       |
| 6435   | Whisper Lakes 5J           | 1.17  | TA |      |       |         |       |
| 6554   | Whisper Lakes 7B           | 0.91  | TA |      |       |         |       |
| 6556   | Whisper Lakes 7J           | 0.25  | TA |      |       |         |       |
| 7578   | Heritage Village           | 1.2   | TA |      |       |         |       |
| 6362   | Ginger Mill                | 8     | TA |      |       |         |       |
|        | Peppermill 11A             | 3.5   | TA |      |       |         |       |
|        | Hunter's Creek 145 191 B   | 0.1   | TA | -    |       |         |       |
|        | Hunter's Creek 145 191 C   | 0.2   | TA | -    |       |         |       |
| 6601   | Hunter's Creek 145 3F      | 0.25  | TA |      |       |         |       |
| 6598   | Hunter's Creek 145 3B      | 0.3   | TA | -    |       |         |       |
|        | Hunter's Creek 145 3A      | 0.1   | TA | -    |       |         |       |
|        | Hunter's Creek 145 3D      | 0.18  | TA |      | -     |         |       |
|        | Hunter's Creek 145 3E      | 0.1   | TA |      |       |         |       |
|        | Hunter's Creek 145 2B      | 0.1   | TA | -    |       |         |       |
|        | Hunter's Creek 150 1E      | 0.5   | TA | -    | -     |         |       |
|        | Deerfield 2B 3A            | 7.13  | TA | -    |       | -       |       |
|        | Deerfield 2B 4A            | 1.9   | TA |      |       |         |       |
|        | Deerfield 2B 4A            | 1.7   | TA |      |       |         |       |
|        | Deerfield 1D B             | 2.2   | TA |      |       |         |       |
|        | Deerfield 1C B             | 1.03  | TA |      |       |         |       |
|        | Deerfield 1D A             | 4.83  | TA |      |       |         |       |
|        | Deerfield 1A A             | 0.6   | TA |      |       |         |       |