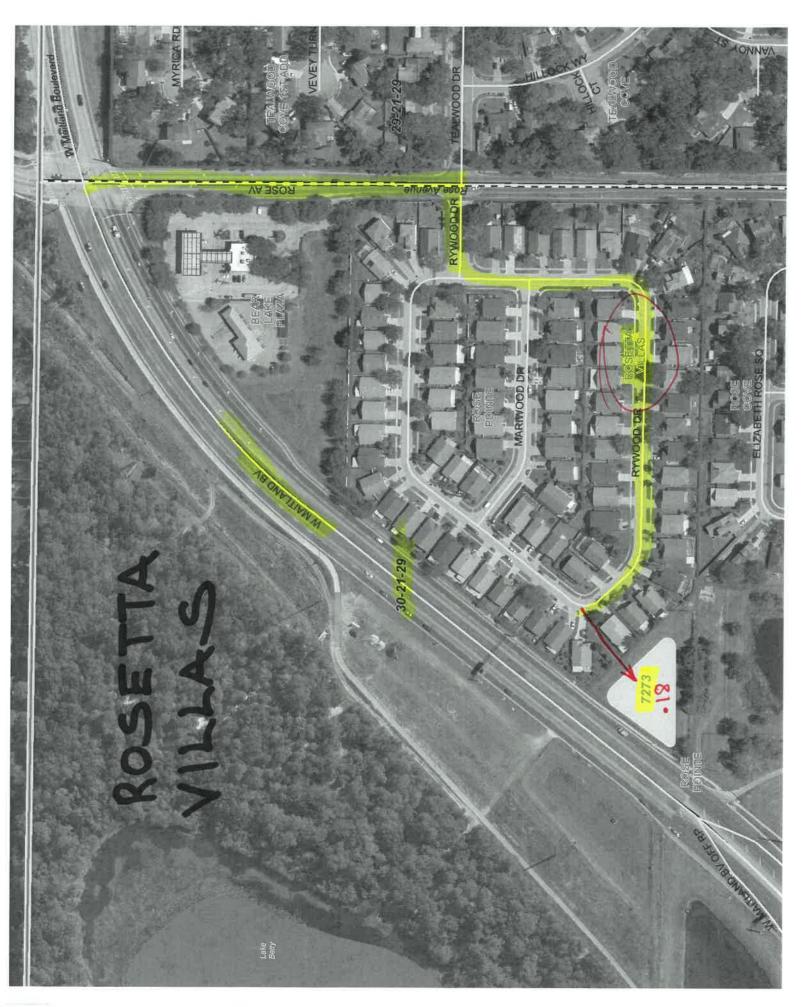

| 7818 | Sawgrass 1A F                   | 0.98  | TA |          | 1      | 1 |
|------|---------------------------------|-------|----|----------|--------|---|
| 7817 | Sawgrass 1A E                   | 0.45  | TA | _        | +      | + |
| 7814 | Sawgrass 1A B                   | 2.26  | TA |          | +      |   |
|      |                                 |       |    |          | +      |   |
| 7094 | Country Run 2B                  | 1     | AP |          |        |   |
| 6803 | Country Run A                   | 1.11  | AP | _        |        |   |
| 6542 | Long Lake Villas                | 1.16  | AP | _        | 1      |   |
| 6812 | Somerset @ Lakeville Oaks       | 0.32  | AP |          | 1      |   |
| 7273 | Rosetta Villas (Rose Point)     | 0.18  | AP |          | 1.1.12 |   |
| 6214 | Lakewood Forest                 | 0.12  | AP |          |        |   |
| 7505 | Eden Woods                      | 0.07  | AP |          |        |   |
| 6068 | Lake Gandy Estates              | 0.07  | AP |          |        |   |
| 6654 | Lake Gandy Cove                 | 0.18  | AP |          |        |   |
| 6246 | Lake Bosse Oaks                 | 0.22  | AP |          |        |   |
| 6076 | Shady Grove                     | 0.29  | AP |          | 1      |   |
| 6111 | Magnolia Village                | 0.55  | AP |          |        |   |
| 6560 | Magnolia Lakes (Includes Ditch) | 0.57  | AP |          | 1      |   |
| 6551 | Lakeside Woods                  | 2.5   | AP | 11 50 2  | 1050   |   |
| 6173 | Citrus Cove 1A                  | 1.2   | AP |          |        |   |
| 6174 | Citrus Cove 1B                  | 0.99  | AP |          | 1      |   |
|      |                                 |       |    |          |        |   |
| 7093 | Holly Creek                     | 0.34  | ZW |          | -      |   |
| 7911 | Holly Creek Ph. 2               | 0.94  | ZW |          |        |   |
| 7912 | Holly Creek Ph. 2               | 0.1   | ZW |          |        |   |
| 7503 | Chester Hill Estates            | 2.5   | ZW |          |        |   |
| 6123 | Sloewood                        | 0.32  | ZW |          |        |   |
| 6899 | Greater Country Estates         | 3.12  | ZW |          |        |   |
| 7170 | Kelly Park Hills South          | 0.49  | ZW |          |        |   |
| 6730 | Sweetwater Country Club         | 1.08  | ZW |          |        |   |
| 6550 | Majestic Oaks                   | 0.34  | ZW |          |        |   |
| 7204 | Sunset View                     | 1.13  | AP |          |        |   |
| 7511 | Wekiva Crossing                 | 0.29  | AP |          |        |   |
| /311 |                                 | 0.25  |    |          |        |   |
| 6201 | Cinnamon Bay                    | 0.37  | wo | -        |        |   |
| 6820 | Pembrooke 1                     | 1.67  | wo | 211.0125 | 1.1140 |   |
| 6821 | Pembrooke 2                     | 0.82  | wo |          |        |   |
| 6878 | Courtleigh Park F (5 Ponds)     | 10.55 | wo | -        |        |   |
| 6879 | Courtleigh Park G               | 0.49  | wo |          |        |   |
| 6531 | Silver Woods 3A                 | 0.47  | wo | 11       | 303    |   |
| 6412 | Silver Woods 1&2A               | 0.49  | wo |          |        |   |
| 6677 | Silver Woods 4&5A               | 0.13  | wo |          |        |   |
| 6781 | North Bay                       | 0.2   | wo |          |        |   |
| 6773 | North Bay 4A                    | 0.07  | wo |          |        |   |
| 6404 | North Bay 1G                    | 0.44  | wo |          |        |   |
| 6347 | North Bay 1F                    | 0.02  | wo |          |        |   |
| 6346 | North Bay 1E                    | 0.02  | wo |          |        |   |