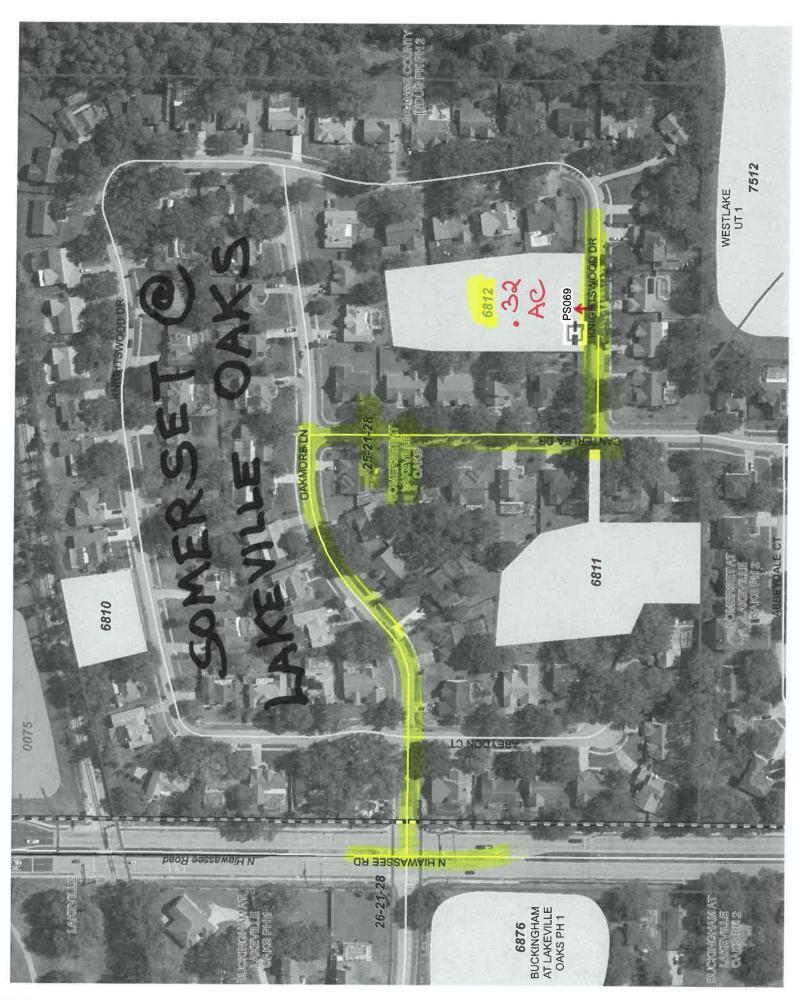

| 7818 | Sawgrass 1A F                   | 0.98  | TA |          | 1      | 1 |
|------|---------------------------------|-------|----|----------|--------|---|
| 7817 | Sawgrass 1A E                   | 0.45  | TA | _        | +      | + |
| 7814 | Sawgrass 1A B                   | 2.26  | TA |          | +      |   |
|      |                                 |       |    |          | +      |   |
| 7094 | Country Run 2B                  | 1     | AP |          |        |   |
| 6803 | Country Run A                   | 1.11  | AP | _        |        |   |
| 6542 | Long Lake Villas                | 1.16  | AP | _        | 1      |   |
| 6812 | Somerset @ Lakeville Oaks       | 0.32  | AP |          | 1      |   |
| 7273 | Rosetta Villas (Rose Point)     | 0.18  | AP |          | 1.1.12 |   |
| 6214 | Lakewood Forest                 | 0.12  | AP |          |        |   |
| 7505 | Eden Woods                      | 0.07  | AP |          |        |   |
| 6068 | Lake Gandy Estates              | 0.07  | AP |          |        |   |
| 6654 | Lake Gandy Cove                 | 0.18  | AP |          |        |   |
| 6246 | Lake Bosse Oaks                 | 0.22  | AP |          |        |   |
| 6076 | Shady Grove                     | 0.29  | AP |          | 1      |   |
| 6111 | Magnolia Village                | 0.55  | AP |          |        |   |
| 6560 | Magnolia Lakes (Includes Ditch) | 0.57  | AP |          | 1      |   |
| 6551 | Lakeside Woods                  | 2.5   | AP | 11 50 2  | 1050   |   |
| 6173 | Citrus Cove 1A                  | 1.2   | AP |          |        |   |
| 6174 | Citrus Cove 1B                  | 0.99  | AP |          | 1      |   |
|      |                                 |       |    |          |        |   |
| 7093 | Holly Creek                     | 0.34  | ZW |          | -      |   |
| 7911 | Holly Creek Ph. 2               | 0.94  | ZW |          |        |   |
| 7912 | Holly Creek Ph. 2               | 0.1   | ZW |          |        |   |
| 7503 | Chester Hill Estates            | 2.5   | ZW |          |        |   |
| 6123 | Sloewood                        | 0.32  | ZW |          |        |   |
| 6899 | Greater Country Estates         | 3.12  | ZW |          |        |   |
| 7170 | Kelly Park Hills South          | 0.49  | ZW |          |        |   |
| 6730 | Sweetwater Country Club         | 1.08  | ZW |          |        |   |
| 6550 | Majestic Oaks                   | 0.34  | ZW |          |        |   |
| 7204 | Sunset View                     | 1.13  | AP |          |        |   |
| 7511 | Wekiva Crossing                 | 0.29  | AP |          |        |   |
| /311 |                                 | 0.25  |    |          |        |   |
| 6201 | Cinnamon Bay                    | 0.37  | wo | -        |        |   |
| 6820 | Pembrooke 1                     | 1.67  | wo | 211.0125 | 1.1140 |   |
| 6821 | Pembrooke 2                     | 0.82  | wo |          |        |   |
| 6878 | Courtleigh Park F (5 Ponds)     | 10.55 | wo | -        |        |   |
| 6879 | Courtleigh Park G               | 0.49  | wo |          |        |   |
| 6531 | Silver Woods 3A                 | 0.47  | wo | 11       | 303    |   |
| 6412 | Silver Woods 1&2A               | 0.49  | wo |          |        |   |
| 6677 | Silver Woods 4&5A               | 0.13  | wo |          |        |   |
| 6781 | North Bay                       | 0.2   | wo |          |        |   |
| 6773 | North Bay 4A                    | 0.07  | wo |          |        |   |
| 6404 | North Bay 1G                    | 0.44  | wo |          |        |   |
| 6347 | North Bay 1F                    | 0.02  | wo |          |        |   |
| 6346 | North Bay 1E                    | 0.02  | wo |          |        |   |