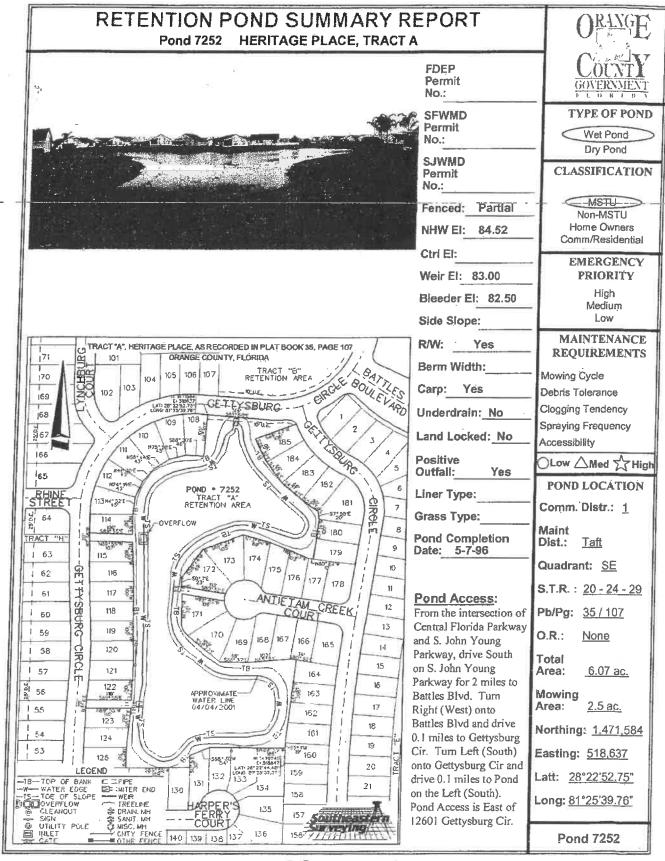

| Pond # | Name                       | Acres | MF | Sec  | Twp   | Rng     | Metho |
|--------|----------------------------|-------|----|------|-------|---------|-------|
|        | MSBU LOT A                 |       |    |      | _     |         |       |
| 7405   | Crystal Glen               | 5     | TA |      |       |         |       |
| 7306   | Crystal Creek E            | 2.2   | TA | 1.20 |       | 1230    |       |
| 7305   | Crystal Creek B            | 1     | TA |      |       |         |       |
| 7253   | Heritage Place B           | 6     | TA |      |       |         |       |
| 7491   | Heritage Place 2B          | 3     | TA | 22-2 |       | 1       |       |
| 7492   | Heritage Place 2H          | 5.4   | TA |      |       |         |       |
| 7252   | Heritage Place A           | 3.62  | TA |      |       |         |       |
| 6905   | Peppermill 10A             | 2     | TA |      |       |         |       |
| 6349   | Peppermill 4B              | 18    | TA | 2    | 14    | 2.53    | Boat  |
| 6838   | Peppermill 9A              | 3.5   | TA |      | 10.00 | 1.1.1.1 |       |
| 6783   | Whisper Lakes 9D           | 0.9   | TA |      |       |         |       |
| 6782   | Whisper Lakes 9C           | 0.14  | TA |      |       |         |       |
| 6658   | Whisper Lakes 8B (2 Ponds) | 0.51  | TA |      |       |         |       |
| 6555   | Whisper Lakes 7E           | 0.38  | TA |      |       |         |       |
| 6428   | Whisper Lakes 6D           | 0.37  | TA |      |       |         |       |
| 6427   | Whisper Lakes 6C           | 0.55  | TA |      |       | -       |       |
| 6623   | Whisper Lakes 3D           | 0.19  | TA |      |       |         |       |
| 6823   | Whisper Lakes 3D           | 0.22  | TA |      |       |         |       |
| 6822   | Whisper Lakes 2C           | 0.23  | TA |      |       |         |       |
| 7201   | Whisper Lakes 1A           | 0.15  | TA | -    | -     |         |       |
| 7202   | Whisper Lakes 1B           | 0.25  | TA |      |       |         |       |
| 6434   | Whisper Lakes 5G           | 0.11  | TA |      |       |         |       |
| 6435   | Whisper Lakes 5J           | 1.17  | TA |      |       |         |       |
| 6554   | Whisper Lakes 7B           | 0.91  | TA |      |       |         |       |
| 6556   | Whisper Lakes 7J           | 0.25  | TA |      |       |         |       |
| 7578   | Heritage Village           | 1.2   | TA |      |       |         |       |
| 6362   | Ginger Mill                | 8     | TA |      |       |         |       |
|        | Peppermill 11A             | 3.5   | TA |      |       |         |       |
|        | Hunter's Creek 145 191 B   | 0.1   | TA | -    |       |         |       |
|        | Hunter's Creek 145 191 C   | 0.2   | TA | -    |       |         |       |
| 6601   | Hunter's Creek 145 3F      | 0.25  | TA |      |       |         |       |
| 6598   | Hunter's Creek 145 3B      | 0.3   | TA | -    |       |         |       |
|        | Hunter's Creek 145 3A      | 0.1   | TA | -    |       |         |       |
|        | Hunter's Creek 145 3D      | 0.18  | TA |      | -     |         |       |
|        | Hunter's Creek 145 3E      | 0.1   | TA |      |       |         |       |
|        | Hunter's Creek 145 2B      | 0.1   | TA | -    |       |         |       |
|        | Hunter's Creek 150 1E      | 0.5   | TA | -    | -     |         |       |
|        | Deerfield 2B 3A            | 7.13  | TA | -    |       | -       |       |
|        | Deerfield 2B 4A            | 1.9   | TA |      |       |         |       |
|        | Deerfield 2B 4A            | 1.7   | TA |      |       |         |       |
|        | Deerfield 1D B             | 2.2   | TA |      |       |         |       |
|        | Deerfield 1C B             | 1.03  | TA |      |       |         |       |
|        | Deerfield 1D A             | 4.83  | TA |      |       |         |       |
|        | Deerfield 1A A             | 0.6   | TA |      |       |         |       |