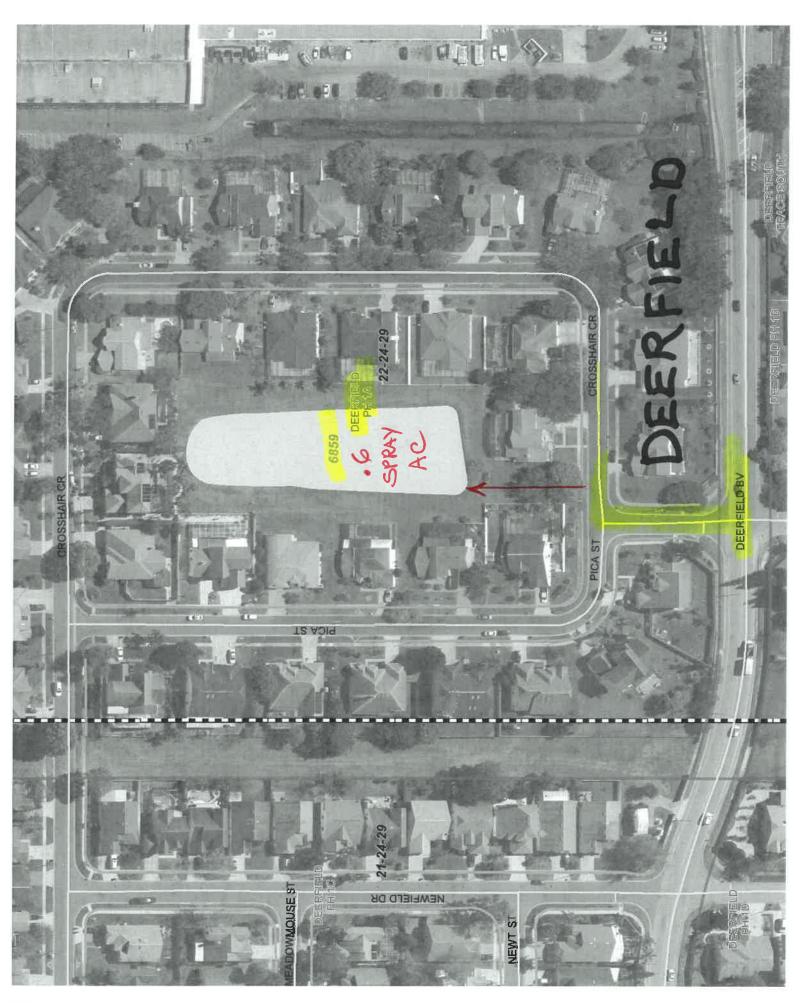

SPRAY 3 AC

**Orange County Roads and Drainage Division** 

SPANY 5.4 AC

**Orange County Roads and Drainage Division** 

SPRAY 3.62 AC

Orange County Roads and Drainage Division

SPRAY 2 AC

**Orange County Roads and Drainage Division** 