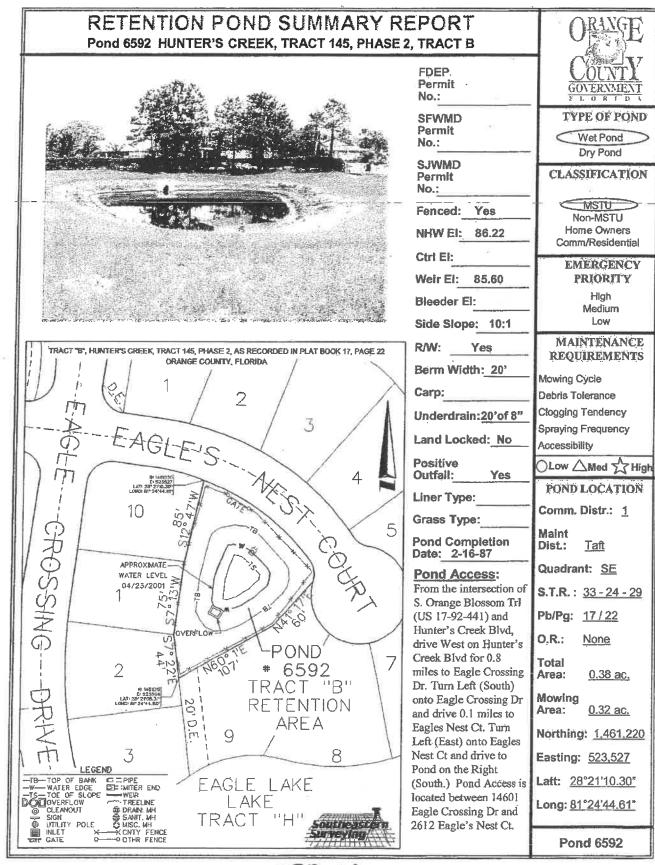

| Pond # | Name                       | Acres | MF | Sec  | Twp   | Rng     | Metho |
|--------|----------------------------|-------|----|------|-------|---------|-------|
|        | MSBU LOT A                 |       |    |      | _     |         |       |
| 7405   | Crystal Glen               | 5     | TA |      |       |         |       |
| 7306   | Crystal Creek E            | 2.2   | TA | 1.20 |       | 1230    |       |
| 7305   | Crystal Creek B            | 1     | TA |      |       |         |       |
| 7253   | Heritage Place B           | 6     | TA |      |       |         |       |
| 7491   | Heritage Place 2B          | 3     | TA | 22-2 |       | 1       |       |
| 7492   | Heritage Place 2H          | 5.4   | TA |      |       |         |       |
| 7252   | Heritage Place A           | 3.62  | TA |      |       |         |       |
| 6905   | Peppermill 10A             | 2     | TA |      |       |         |       |
| 6349   | Peppermill 4B              | 18    | TA | 2    | 14    | 2.53    | Boat  |
| 6838   | Peppermill 9A              | 3.5   | TA |      | 10.00 | 1.1.1.1 |       |
| 6783   | Whisper Lakes 9D           | 0.9   | TA |      |       |         |       |
| 6782   | Whisper Lakes 9C           | 0.14  | TA |      |       |         |       |
| 6658   | Whisper Lakes 8B (2 Ponds) | 0.51  | TA |      |       |         |       |
| 6555   | Whisper Lakes 7E           | 0.38  | TA |      |       |         |       |
| 6428   | Whisper Lakes 6D           | 0.37  | TA |      |       |         |       |
| 6427   | Whisper Lakes 6C           | 0.55  | TA |      |       | -       |       |
| 6623   | Whisper Lakes 3D           | 0.19  | TA |      |       |         |       |
| 6823   | Whisper Lakes 3D           | 0.22  | TA |      |       |         |       |
| 6822   | Whisper Lakes 2C           | 0.23  | TA |      |       |         |       |
| 7201   | Whisper Lakes 1A           | 0.15  | TA | -    | -     |         |       |
| 7202   | Whisper Lakes 1B           | 0.25  | TA |      |       |         |       |
| 6434   | Whisper Lakes 5G           | 0.11  | TA |      |       |         |       |
| 6435   | Whisper Lakes 5J           | 1.17  | TA |      |       |         |       |
| 6554   | Whisper Lakes 7B           | 0.91  | TA |      |       |         |       |
| 6556   | Whisper Lakes 7J           | 0.25  | TA |      |       |         |       |
| 7578   | Heritage Village           | 1.2   | TA |      |       |         |       |
| 6362   | Ginger Mill                | 8     | TA |      |       |         |       |
|        | Peppermill 11A             | 3.5   | TA |      |       |         |       |
|        | Hunter's Creek 145 191 B   | 0.1   | TA | -    |       |         |       |
|        | Hunter's Creek 145 191 C   | 0.2   | TA | -    |       |         |       |
| 6601   | Hunter's Creek 145 3F      | 0.25  | TA |      |       |         |       |
| 6598   | Hunter's Creek 145 3B      | 0.3   | TA | -    |       |         |       |
|        | Hunter's Creek 145 3A      | 0.1   | TA | -    |       |         |       |
|        | Hunter's Creek 145 3D      | 0.18  | TA |      | -     |         |       |
|        | Hunter's Creek 145 3E      | 0.1   | TA |      |       |         |       |
|        | Hunter's Creek 145 2B      | 0.1   | TA | -    |       |         |       |
|        | Hunter's Creek 150 1E      | 0.5   | TA | -    | -     |         |       |
|        | Deerfield 2B 3A            | 7.13  | TA | -    |       | -       |       |
|        | Deerfield 2B 4A            | 1.9   | TA |      |       |         |       |
|        | Deerfield 2B 4A            | 1.7   | TA |      |       |         |       |
|        | Deerfield 1D B             | 2.2   | TA |      |       |         |       |
|        | Deerfield 1C B             | 1.03  | TA |      |       |         |       |
|        | Deerfield 1D A             | 4.83  | TA |      |       |         |       |
|        | Deerfield 1A A             | 0.6   | TA |      |       |         |       |