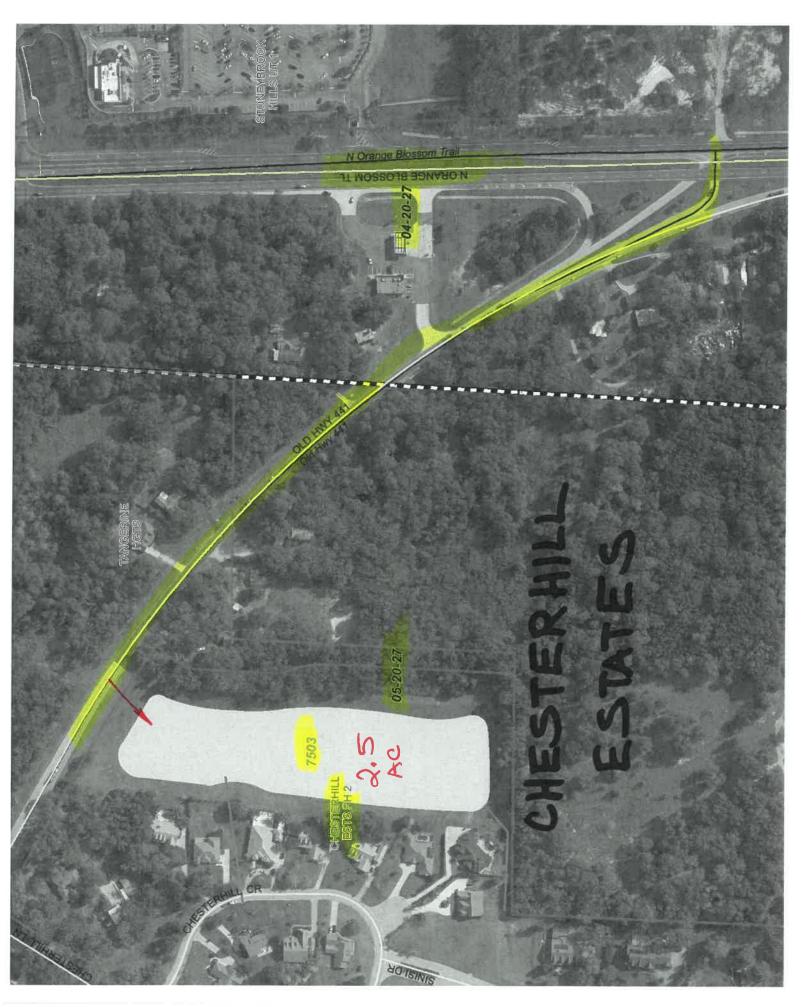

| 7818 | Sawgrass 1A F                   | 0.98  | TA |          | 1      | 1 |
|------|---------------------------------|-------|----|----------|--------|---|
| 7817 | Sawgrass 1A E                   | 0.45  | TA | _        | +      | + |
| 7814 | Sawgrass 1A B                   | 2.26  | TA |          | +      |   |
|      |                                 |       |    |          | +      |   |
| 7094 | Country Run 2B                  | 1     | AP |          |        |   |
| 6803 | Country Run A                   | 1.11  | AP | _        |        |   |
| 6542 | Long Lake Villas                | 1.16  | AP | _        | 1      |   |
| 6812 | Somerset @ Lakeville Oaks       | 0.32  | AP |          | 1      |   |
| 7273 | Rosetta Villas (Rose Point)     | 0.18  | AP |          | 1.1.12 |   |
| 6214 | Lakewood Forest                 | 0.12  | AP |          |        |   |
| 7505 | Eden Woods                      | 0.07  | AP |          |        |   |
| 6068 | Lake Gandy Estates              | 0.07  | AP |          |        |   |
| 6654 | Lake Gandy Cove                 | 0.18  | AP |          |        |   |
| 6246 | Lake Bosse Oaks                 | 0.22  | AP |          |        |   |
| 6076 | Shady Grove                     | 0.29  | AP |          | 1      |   |
| 6111 | Magnolia Village                | 0.55  | AP |          |        |   |
| 6560 | Magnolia Lakes (Includes Ditch) | 0.57  | AP |          | 1      |   |
| 6551 | Lakeside Woods                  | 2.5   | AP | 11 50 2  | 1050   |   |
| 6173 | Citrus Cove 1A                  | 1.2   | AP |          |        |   |
| 6174 | Citrus Cove 1B                  | 0.99  | AP |          | 1      |   |
|      |                                 |       |    |          |        |   |
| 7093 | Holly Creek                     | 0.34  | ZW |          | -      |   |
| 7911 | Holly Creek Ph. 2               | 0.94  | ZW |          |        |   |
| 7912 | Holly Creek Ph. 2               | 0.1   | ZW |          |        |   |
| 7503 | Chester Hill Estates            | 2.5   | ZW |          |        |   |
| 6123 | Sloewood                        | 0.32  | ZW |          |        |   |
| 6899 | Greater Country Estates         | 3.12  | ZW |          |        |   |
| 7170 | Kelly Park Hills South          | 0.49  | ZW |          |        |   |
| 6730 | Sweetwater Country Club         | 1.08  | ZW |          |        |   |
| 6550 | Majestic Oaks                   | 0.34  | ZW |          |        |   |
| 7204 | Sunset View                     | 1.13  | AP |          |        |   |
| 7511 | Wekiva Crossing                 | 0.29  | AP |          |        |   |
| /311 |                                 | 0.25  |    |          |        |   |
| 6201 | Cinnamon Bay                    | 0.37  | wo | -        |        |   |
| 6820 | Pembrooke 1                     | 1.67  | wo | 211.0125 | 1.1140 |   |
| 6821 | Pembrooke 2                     | 0.82  | wo |          |        |   |
| 6878 | Courtleigh Park F (5 Ponds)     | 10.55 | wo | -        |        |   |
| 6879 | Courtleigh Park G               | 0.49  | wo |          |        |   |
| 6531 | Silver Woods 3A                 | 0.47  | wo | 11       | 303    |   |
| 6412 | Silver Woods 1&2A               | 0.49  | wo |          |        |   |
| 6677 | Silver Woods 4&5A               | 0.13  | wo |          |        |   |
| 6781 | North Bay                       | 0.2   | wo |          |        |   |
| 6773 | North Bay 4A                    | 0.07  | wo |          |        |   |
| 6404 | North Bay 1G                    | 0.44  | wo |          |        |   |
| 6347 | North Bay 1F                    | 0.02  | wo |          |        |   |
| 6346 | North Bay 1E                    | 0.02  | wo |          |        |   |