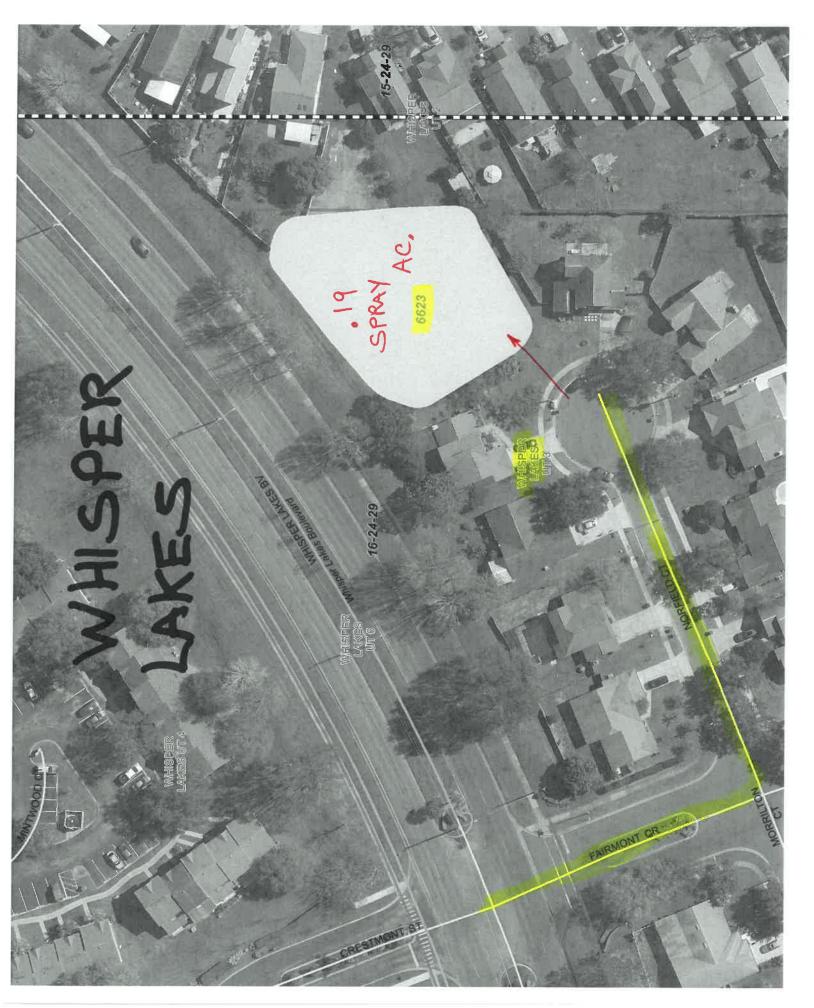

| Pond # | Name                       | Acres | MF | Sec  | Twp   | Rng     | Metho |
|--------|----------------------------|-------|----|------|-------|---------|-------|
|        | MSBU LOT A                 |       |    |      | _     |         |       |
| 7405   | Crystal Glen               | 5     | TA |      |       |         |       |
| 7306   | Crystal Creek E            | 2.2   | TA | 1.20 |       | 1230    |       |
| 7305   | Crystal Creek B            | 1     | TA |      |       |         |       |
| 7253   | Heritage Place B           | 6     | TA |      |       |         |       |
| 7491   | Heritage Place 2B          | 3     | TA | 22-2 |       | 1       |       |
| 7492   | Heritage Place 2H          | 5.4   | TA |      |       |         |       |
| 7252   | Heritage Place A           | 3.62  | TA |      |       |         |       |
| 6905   | Peppermill 10A             | 2     | TA |      |       |         |       |
| 6349   | Peppermill 4B              | 18    | TA | 2    | 14    | 2.53    | Boat  |
| 6838   | Peppermill 9A              | 3.5   | TA |      | 10.00 | 1.1.1.1 |       |
| 6783   | Whisper Lakes 9D           | 0.9   | TA |      |       |         |       |
| 6782   | Whisper Lakes 9C           | 0.14  | TA |      |       |         |       |
| 6658   | Whisper Lakes 8B (2 Ponds) | 0.51  | TA |      |       |         |       |
| 6555   | Whisper Lakes 7E           | 0.38  | TA |      |       |         |       |
| 6428   | Whisper Lakes 6D           | 0.37  | TA |      |       |         |       |
| 6427   | Whisper Lakes 6C           | 0.55  | TA |      |       | -       |       |
| 6623   | Whisper Lakes 3D           | 0.19  | TA |      |       |         |       |
| 6823   | Whisper Lakes 3D           | 0.22  | TA |      |       |         |       |
| 6822   | Whisper Lakes 2C           | 0.23  | TA |      |       |         |       |
| 7201   | Whisper Lakes 1A           | 0.15  | TA | -    | -     |         |       |
| 7202   | Whisper Lakes 1B           | 0.25  | TA |      |       |         |       |
| 6434   | Whisper Lakes 5G           | 0.11  | TA |      |       |         |       |
| 6435   | Whisper Lakes 5J           | 1.17  | TA |      |       |         |       |
| 6554   | Whisper Lakes 7B           | 0.91  | TA |      |       |         |       |
| 6556   | Whisper Lakes 7J           | 0.25  | TA |      |       |         |       |
| 7578   | Heritage Village           | 1.2   | TA |      |       |         |       |
| 6362   | Ginger Mill                | 8     | TA |      |       |         |       |
|        | Peppermill 11A             | 3.5   | TA |      |       |         |       |
|        | Hunter's Creek 145 191 B   | 0.1   | TA | -    |       |         |       |
|        | Hunter's Creek 145 191 C   | 0.2   | TA | -    |       |         |       |
| 6601   | Hunter's Creek 145 3F      | 0.25  | TA |      |       |         |       |
| 6598   | Hunter's Creek 145 3B      | 0.3   | TA | -    |       |         |       |
|        | Hunter's Creek 145 3A      | 0.1   | TA | -    |       |         |       |
|        | Hunter's Creek 145 3D      | 0.18  | TA |      | -     |         |       |
|        | Hunter's Creek 145 3E      | 0.1   | TA |      |       |         |       |
|        | Hunter's Creek 145 2B      | 0.1   | TA | -    |       |         |       |
|        | Hunter's Creek 150 1E      | 0.5   | TA | -    | -     |         |       |
|        | Deerfield 2B 3A            | 7.13  | TA | -    |       | -       |       |
|        | Deerfield 2B 4A            | 1.9   | TA |      |       |         |       |
|        | Deerfield 2B 4A            | 1.7   | TA |      |       |         |       |
|        | Deerfield 1D B             | 2.2   | TA |      |       |         |       |
|        | Deerfield 1C B             | 1.03  | TA |      |       |         |       |
|        | Deerfield 1D A             | 4.83  | TA |      |       |         |       |
|        | Deerfield 1A A             | 0.6   | TA |      |       |         |       |