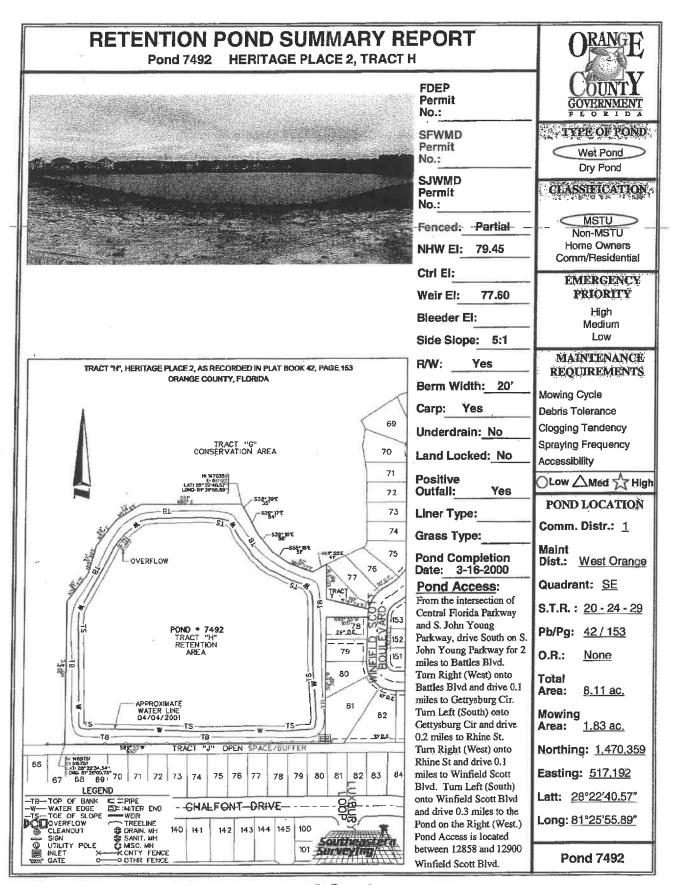

| Pond # | Name                       | Acres | MF | Sec  | Twp   | Rng     | Metho |
|--------|----------------------------|-------|----|------|-------|---------|-------|
|        | MSBU LOT A                 |       |    |      | _     |         |       |
| 7405   | Crystal Glen               | 5     | TA |      |       |         |       |
| 7306   | Crystal Creek E            | 2.2   | TA | 1.20 |       | 1230    |       |
| 7305   | Crystal Creek B            | 1     | TA |      |       |         |       |
| 7253   | Heritage Place B           | 6     | TA |      |       |         |       |
| 7491   | Heritage Place 2B          | 3     | TA | 22-2 |       | 1       |       |
| 7492   | Heritage Place 2H          | 5.4   | TA |      |       |         |       |
| 7252   | Heritage Place A           | 3.62  | TA |      |       |         |       |
| 6905   | Peppermill 10A             | 2     | TA |      |       |         |       |
| 6349   | Peppermill 4B              | 18    | TA | 2    | 14    | 2.53    | Boat  |
| 6838   | Peppermill 9A              | 3.5   | TA |      | 10.00 | 1.1.1.1 |       |
| 6783   | Whisper Lakes 9D           | 0.9   | TA |      |       |         |       |
| 6782   | Whisper Lakes 9C           | 0.14  | TA |      |       |         |       |
| 6658   | Whisper Lakes 8B (2 Ponds) | 0.51  | TA |      |       |         |       |
| 6555   | Whisper Lakes 7E           | 0.38  | TA |      |       |         |       |
| 6428   | Whisper Lakes 6D           | 0.37  | TA |      |       |         |       |
| 6427   | Whisper Lakes 6C           | 0.55  | TA |      |       | -       |       |
| 6623   | Whisper Lakes 3D           | 0.19  | TA |      |       |         |       |
| 6823   | Whisper Lakes 3D           | 0.22  | TA |      |       |         |       |
| 6822   | Whisper Lakes 2C           | 0.23  | TA |      |       |         |       |
| 7201   | Whisper Lakes 1A           | 0.15  | TA | -    | -     |         |       |
| 7202   | Whisper Lakes 1B           | 0.25  | TA |      |       |         |       |
| 6434   | Whisper Lakes 5G           | 0.11  | TA |      |       |         |       |
| 6435   | Whisper Lakes 5J           | 1.17  | TA |      |       |         |       |
| 6554   | Whisper Lakes 7B           | 0.91  | TA |      |       |         |       |
| 6556   | Whisper Lakes 7J           | 0.25  | TA |      |       |         |       |
| 7578   | Heritage Village           | 1.2   | TA |      |       |         |       |
| 6362   | Ginger Mill                | 8     | TA |      |       |         |       |
|        | Peppermill 11A             | 3.5   | TA |      |       |         |       |
|        | Hunter's Creek 145 191 B   | 0.1   | TA | -    |       |         |       |
|        | Hunter's Creek 145 191 C   | 0.2   | TA | -    |       |         |       |
| 6601   | Hunter's Creek 145 3F      | 0.25  | TA |      |       |         |       |
| 6598   | Hunter's Creek 145 3B      | 0.3   | TA | -    |       |         |       |
|        | Hunter's Creek 145 3A      | 0.1   | TA | -    |       |         |       |
|        | Hunter's Creek 145 3D      | 0.18  | TA |      | -     |         |       |
|        | Hunter's Creek 145 3E      | 0.1   | TA |      |       |         |       |
|        | Hunter's Creek 145 2B      | 0.1   | TA | -    |       |         |       |
|        | Hunter's Creek 150 1E      | 0.5   | TA | -    | -     |         |       |
|        | Deerfield 2B 3A            | 7.13  | TA | -    |       | -       |       |
|        | Deerfield 2B 4A            | 1.9   | TA |      |       |         |       |
|        | Deerfield 2B 4A            | 1.7   | TA |      |       |         |       |
|        | Deerfield 1D B             | 2.2   | TA |      |       |         |       |
|        | Deerfield 1C B             | 1.03  | TA |      |       |         |       |
|        | Deerfield 1D A             | 4.83  | TA |      |       |         |       |
|        | Deerfield 1A A             | 0.6   | TA |      |       |         |       |

SPRAY 3 AC

**Orange County Roads and Drainage Division** 

SPANY 5.4 AC

**Orange County Roads and Drainage Division** 

SPRAY 3.62 AC

Orange County Roads and Drainage Division

SPRAY 2 AC

**Orange County Roads and Drainage Division** 