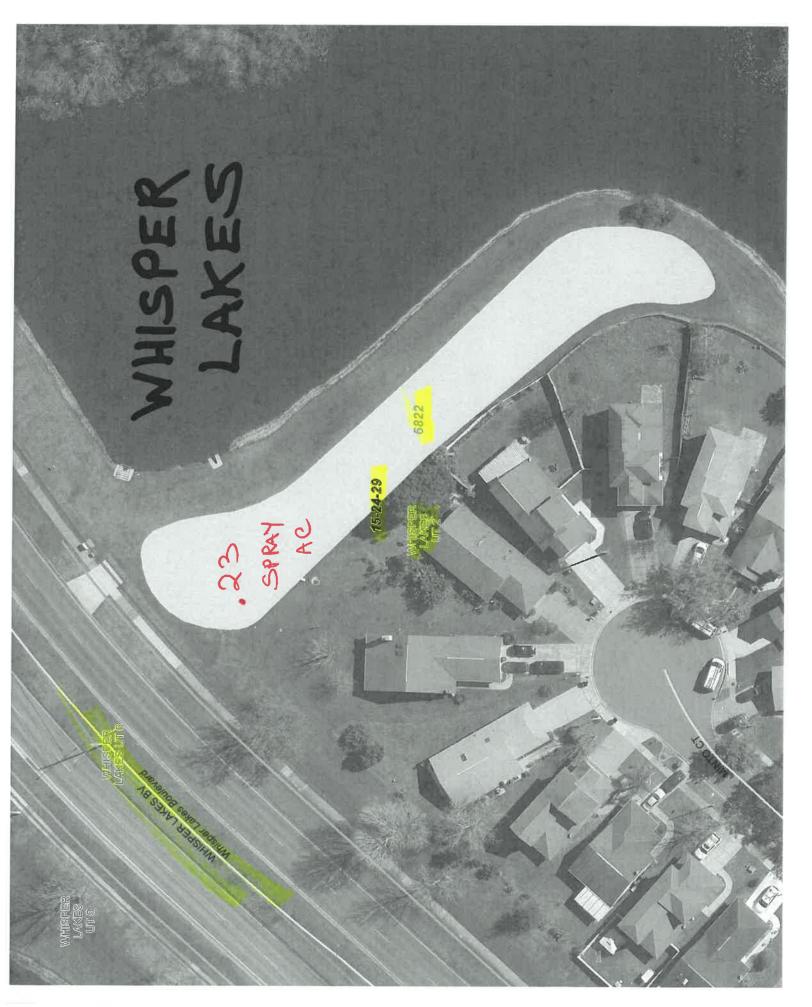

| Pond # | Name                       | Acres | MF | Sec  | Twp   | Rng     | Metho |
|--------|----------------------------|-------|----|------|-------|---------|-------|
|        | MSBU LOT A                 |       |    |      | _     |         |       |
| 7405   | Crystal Glen               | 5     | TA |      |       |         |       |
| 7306   | Crystal Creek E            | 2.2   | TA | 1.20 |       | 1230    |       |
| 7305   | Crystal Creek B            | 1     | TA |      |       |         |       |
| 7253   | Heritage Place B           | 6     | TA |      |       |         |       |
| 7491   | Heritage Place 2B          | 3     | TA | 22-2 |       | 1       |       |
| 7492   | Heritage Place 2H          | 5.4   | TA |      |       |         |       |
| 7252   | Heritage Place A           | 3.62  | TA |      |       |         |       |
| 6905   | Peppermill 10A             | 2     | TA |      |       |         |       |
| 6349   | Peppermill 4B              | 18    | TA | 2    | 14    | 2.53    | Boat  |
| 6838   | Peppermill 9A              | 3.5   | TA |      | 10.00 | 1.1.1.1 |       |
| 6783   | Whisper Lakes 9D           | 0.9   | TA |      |       |         |       |
| 6782   | Whisper Lakes 9C           | 0.14  | TA |      |       |         |       |
| 6658   | Whisper Lakes 8B (2 Ponds) | 0.51  | TA |      |       |         |       |
| 6555   | Whisper Lakes 7E           | 0.38  | TA |      |       |         |       |
| 6428   | Whisper Lakes 6D           | 0.37  | TA |      |       |         |       |
| 6427   | Whisper Lakes 6C           | 0.55  | TA |      |       | -       |       |
| 6623   | Whisper Lakes 3D           | 0.19  | TA |      |       |         |       |
| 6823   | Whisper Lakes 3D           | 0.22  | TA |      |       |         |       |
| 6822   | Whisper Lakes 2C           | 0.23  | TA |      |       |         |       |
| 7201   | Whisper Lakes 1A           | 0.15  | TA | -    | -     |         |       |
| 7202   | Whisper Lakes 1B           | 0.25  | TA |      |       |         |       |
| 6434   | Whisper Lakes 5G           | 0.11  | TA |      |       |         |       |
| 6435   | Whisper Lakes 5J           | 1.17  | TA |      |       |         |       |
| 6554   | Whisper Lakes 7B           | 0.91  | TA |      |       |         |       |
| 6556   | Whisper Lakes 7J           | 0.25  | TA |      |       |         |       |
| 7578   | Heritage Village           | 1.2   | TA |      |       |         |       |
| 6362   | Ginger Mill                | 8     | TA |      |       |         |       |
|        | Peppermill 11A             | 3.5   | TA |      |       |         |       |
|        | Hunter's Creek 145 191 B   | 0.1   | TA | -    |       |         |       |
|        | Hunter's Creek 145 191 C   | 0.2   | TA | -    |       |         |       |
| 6601   | Hunter's Creek 145 3F      | 0.25  | TA |      |       |         |       |
| 6598   | Hunter's Creek 145 3B      | 0.3   | TA | -    |       |         |       |
|        | Hunter's Creek 145 3A      | 0.1   | TA | -    |       |         |       |
|        | Hunter's Creek 145 3D      | 0.18  | TA |      | -     |         |       |
|        | Hunter's Creek 145 3E      | 0.1   | TA |      |       |         |       |
|        | Hunter's Creek 145 2B      | 0.1   | TA | -    |       |         |       |
|        | Hunter's Creek 150 1E      | 0.5   | TA | -    | -     |         |       |
|        | Deerfield 2B 3A            | 7.13  | TA | -    |       | -       |       |
|        | Deerfield 2B 4A            | 1.9   | TA |      |       |         |       |
|        | Deerfield 2B 4A            | 1.7   | TA |      |       |         |       |
|        | Deerfield 1D B             | 2.2   | TA |      |       |         |       |
|        | Deerfield 1C B             | 1.03  | TA |      |       |         |       |
|        | Deerfield 1D A             | 4.83  | TA |      |       |         |       |
|        | Deerfield 1A A             | 0.6   | TA |      |       |         |       |

**Orange County Roads and Drainage Division** 

SPRAY 2.2 AC

**Orange County Roads and Drainage Division** 

SPRAY 1 AC

N GAC.

SP

Orange County Roads and Drainage Division

Orange County Roads and Drainage Division