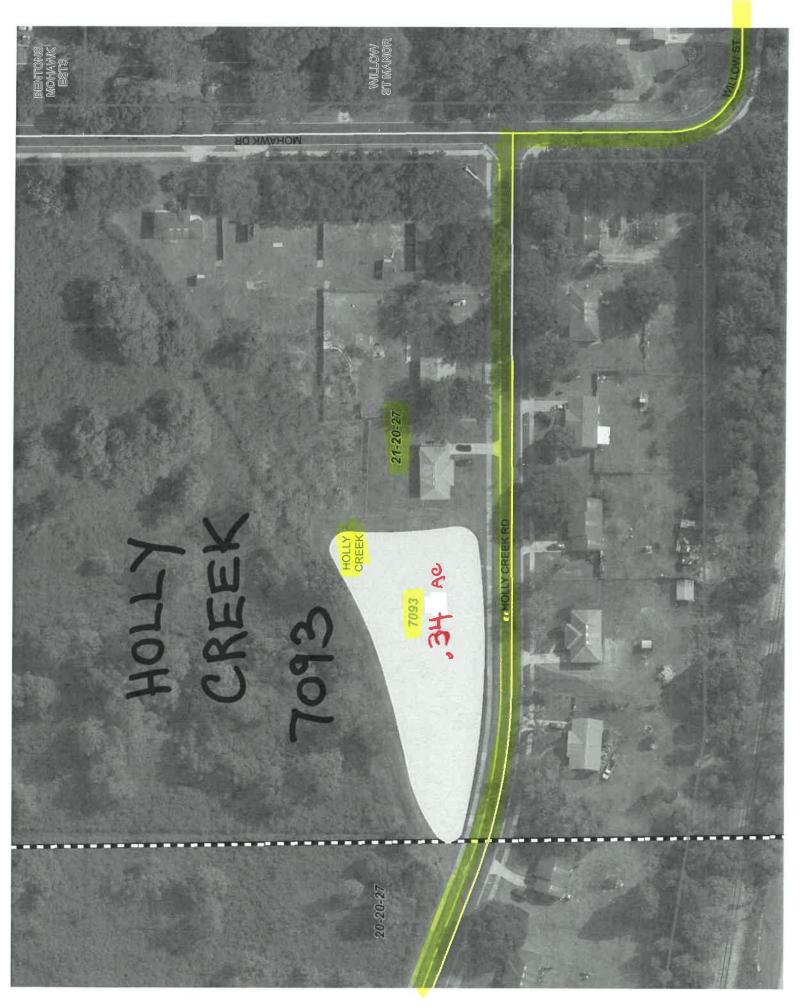

| 7818 | Sawgrass 1A F                   | 0.98  | TA |          | 1      | 1 |
|------|---------------------------------|-------|----|----------|--------|---|
| 7817 | Sawgrass 1A E                   | 0.45  | TA | _        | +      | + |
| 7814 | Sawgrass 1A B                   | 2.26  | TA |          | +      |   |
|      |                                 |       |    |          | +      |   |
| 7094 | Country Run 2B                  | 1     | AP |          |        |   |
| 6803 | Country Run A                   | 1.11  | AP | _        |        |   |
| 6542 | Long Lake Villas                | 1.16  | AP | _        | 1      |   |
| 6812 | Somerset @ Lakeville Oaks       | 0.32  | AP |          | 1      |   |
| 7273 | Rosetta Villas (Rose Point)     | 0.18  | AP |          | 1.1.12 |   |
| 6214 | Lakewood Forest                 | 0.12  | AP |          |        |   |
| 7505 | Eden Woods                      | 0.07  | AP |          |        |   |
| 6068 | Lake Gandy Estates              | 0.07  | AP |          |        |   |
| 6654 | Lake Gandy Cove                 | 0.18  | AP |          |        |   |
| 6246 | Lake Bosse Oaks                 | 0.22  | AP |          |        |   |
| 6076 | Shady Grove                     | 0.29  | AP |          | 1      |   |
| 6111 | Magnolia Village                | 0.55  | AP |          |        |   |
| 6560 | Magnolia Lakes (Includes Ditch) | 0.57  | AP |          | 1      |   |
| 6551 | Lakeside Woods                  | 2.5   | AP | 11 50 2  | 1050   |   |
| 6173 | Citrus Cove 1A                  | 1.2   | AP |          |        |   |
| 6174 | Citrus Cove 1B                  | 0.99  | AP |          | 1      |   |
|      |                                 |       |    |          |        |   |
| 7093 | Holly Creek                     | 0.34  | ZW |          | -      |   |
| 7911 | Holly Creek Ph. 2               | 0.94  | ZW |          |        |   |
| 7912 | Holly Creek Ph. 2               | 0.1   | ZW |          |        |   |
| 7503 | Chester Hill Estates            | 2.5   | ZW |          |        |   |
| 6123 | Sloewood                        | 0.32  | ZW |          |        |   |
| 6899 | Greater Country Estates         | 3.12  | ZW |          |        |   |
| 7170 | Kelly Park Hills South          | 0.49  | ZW |          |        |   |
| 6730 | Sweetwater Country Club         | 1.08  | ZW |          |        |   |
| 6550 | Majestic Oaks                   | 0.34  | ZW |          |        |   |
| 7204 | Sunset View                     | 1.13  | AP |          |        |   |
| 7511 | Wekiva Crossing                 | 0.29  | AP |          |        |   |
| /311 |                                 | 0.25  |    |          |        |   |
| 6201 | Cinnamon Bay                    | 0.37  | wo | -        |        |   |
| 6820 | Pembrooke 1                     | 1.67  | wo | 211.0125 | 1.1140 |   |
| 6821 | Pembrooke 2                     | 0.82  | wo |          |        |   |
| 6878 | Courtleigh Park F (5 Ponds)     | 10.55 | wo | -        |        |   |
| 6879 | Courtleigh Park G               | 0.49  | wo |          |        |   |
| 6531 | Silver Woods 3A                 | 0.47  | wo | 11       | 303    |   |
| 6412 | Silver Woods 1&2A               | 0.49  | wo |          |        |   |
| 6677 | Silver Woods 4&5A               | 0.13  | wo |          |        |   |
| 6781 | North Bay                       | 0.2   | wo |          |        |   |
| 6773 | North Bay 4A                    | 0.07  | wo |          |        |   |
| 6404 | North Bay 1G                    | 0.44  | wo |          |        |   |
| 6347 | North Bay 1F                    | 0.02  | wo |          |        |   |
| 6346 | North Bay 1E                    | 0.02  | wo |          |        |   |