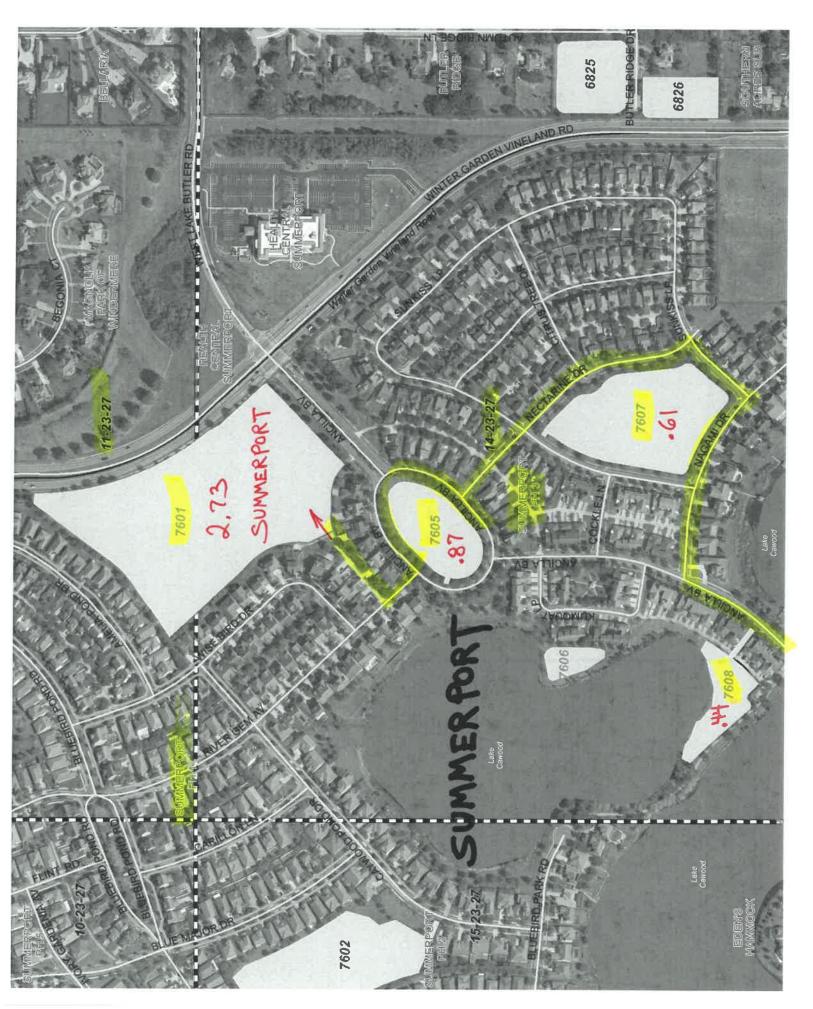

| 7640 | Summerport 5D                | 2.25   | wo |   |  |
|------|------------------------------|--------|----|---|--|
| 7642 | Summerport 5N                | 2.13   | wo |   |  |
| 7602 | Summerport 1F                | 1.7    | wo |   |  |
| 7603 | Summerport 2D                | 0.68   | wo |   |  |
| 7609 | Summerport 4D                | 1.43   | WO |   |  |
| 7928 | Stillwater Crossings         | 4.7    | WO |   |  |
| 7706 | Tennyson Park                | 1.07   | wo |   |  |
| 6959 | Sunset Lakes A1              | 0.3    | WO |   |  |
| 6961 | Sunset Lakes C1              | 0.2    | WO |   |  |
| 6963 | Sunset Lakes A4 ( 2 Ponds)   | 1.47   | WO | 2 |  |
| 6960 | Sunset Lakes A2 (Underdrain) | 0.2    | wo |   |  |
| 6962 | Sunset Lakes A3 (2 Ponds)    | 5      | WO |   |  |
| 6870 | Banana Bay Estates           | 0.2    | WO |   |  |
| 6737 | Siplin Road A                | 0.42   | WO |   |  |
| 6749 | Siplin Road B                | 0.25   | WO |   |  |
| 7312 | Tilden Estates               | 0.25   | wo |   |  |
| 6446 | Anderson Manor               | 0.17   | WO |   |  |
| 6021 | Dunbar Manor                 | 0.1    | wo |   |  |
|      | Total Acres                  | 392.35 |    |   |  |