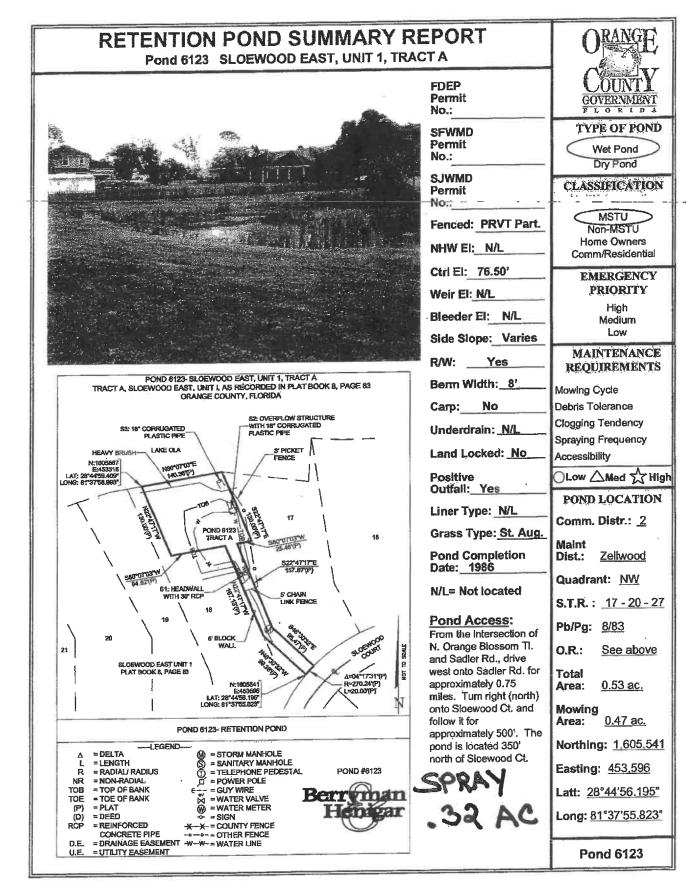

|
| the road, 150' offset from<br>Contoura Dr.                                                                            | Pond 6214                            |

0.12 AC **Orange County Roads and Drainage Division** 





**Orange County Roads and Drainage Division** 

1 0.07 AC





LORIDA

Wet Pond

Dry Pond

MSTU

PRIORITY

High

Medium Low

Apopka

See above

1.43 ac.

0.94 ac.



**Orange County Roads and Drainage Division** 

RAY 0.29 AC

Pond 6076



Orange County Roads and Drainage Division

SPRAY 0.55 AC



Orange County Roads and Drainage Division

SPRAY . 57 AC INCLUDING DITCH



**Orange County Roads and Drainage Division** 

SPRAY 2.5 AC



Orange County Roads and Drainage Division

AC



**Orange County Roads and Drainage Division** 

CITRUS COVE UNIT

58

33









**Orange County Roads and Drainage Division** 







#### **Orange County Roads and Drainage Division**

SPRAY







**Orange County Roads and Drainage Division** 

3

SPRAY 0.29 AC

#### **RETENTION POND SUMMARY REPORT** Pond 6201 **CINNAMON BAY, PHASE I, TRACT**





| <b>PORT</b><br>τc                                                                                                                         | ORANGE                               |
|-------------------------------------------------------------------------------------------------------------------------------------------|--------------------------------------|
| FDEP<br>Permit<br>No.:                                                                                                                    | GOVERNMENT<br>F L O R