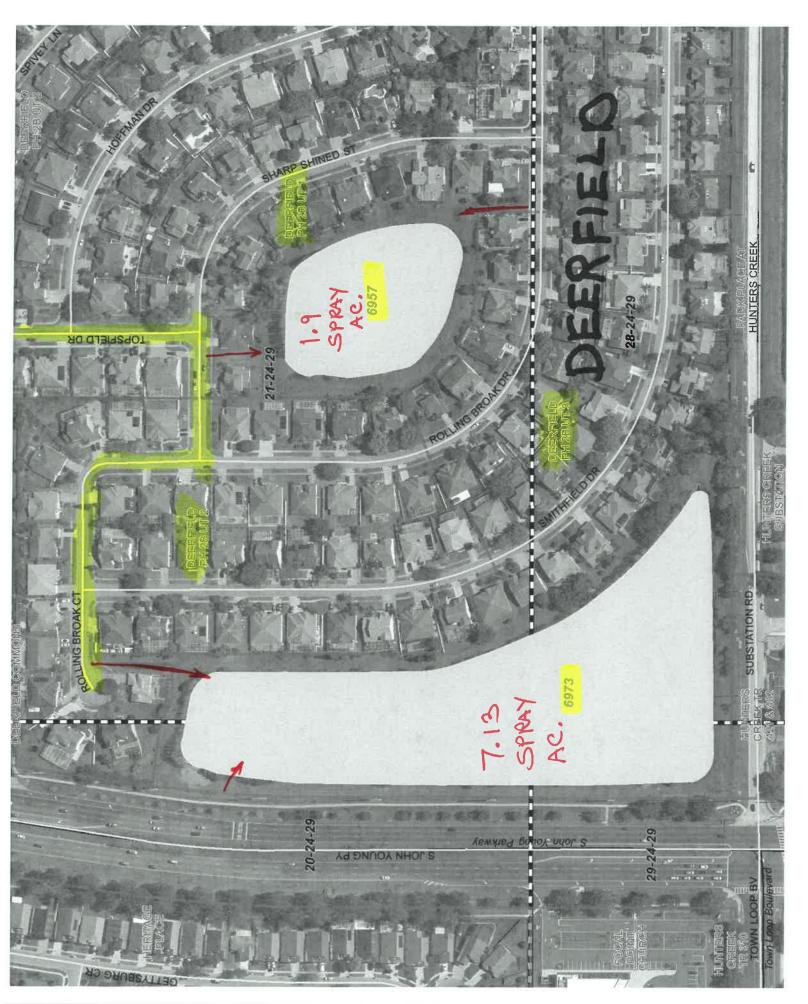

| Pond # | Name                       | Acres | MF | Sec  | Twp   | Rng     | Metho |
|--------|----------------------------|-------|----|------|-------|---------|-------|
|        | MSBU LOT A                 |       |    |      | _     |         |       |
| 7405   | Crystal Glen               | 5     | TA |      |       |         |       |
| 7306   | Crystal Creek E            | 2.2   | TA | 1.20 |       | 1230    |       |
| 7305   | Crystal Creek B            | 1     | TA |      |       |         |       |
| 7253   | Heritage Place B           | 6     | TA |      |       |         |       |
| 7491   | Heritage Place 2B          | 3     | TA | 22-2 |       | 1       |       |
| 7492   | Heritage Place 2H          | 5.4   | TA |      |       |         |       |
| 7252   | Heritage Place A           | 3.62  | TA |      |       |         |       |
| 6905   | Peppermill 10A             | 2     | TA |      |       |         |       |
| 6349   | Peppermill 4B              | 18    | TA | 2    | 14    | 2.53    | Boat  |
| 6838   | Peppermill 9A              | 3.5   | TA |      | 10.00 | 1.1.1.1 |       |
| 6783   | Whisper Lakes 9D           | 0.9   | TA |      |       |         |       |
| 6782   | Whisper Lakes 9C           | 0.14  | TA |      |       |         |       |
| 6658   | Whisper Lakes 8B (2 Ponds) | 0.51  | TA |      |       |         |       |
| 6555   | Whisper Lakes 7E           | 0.38  | TA |      |       |         |       |
| 6428   | Whisper Lakes 6D           | 0.37  | TA |      |       |         |       |
| 6427   | Whisper Lakes 6C           | 0.55  | TA |      |       | -       |       |
| 6623   | Whisper Lakes 3D           | 0.19  | TA |      |       |         |       |
| 6823   | Whisper Lakes 3D           | 0.22  | TA |      |       |         |       |
| 6822   | Whisper Lakes 2C           | 0.23  | TA |      |       |         |       |
| 7201   | Whisper Lakes 1A           | 0.15  | TA | -    | -     |         |       |
| 7202   | Whisper Lakes 1B           | 0.25  | TA |      |       |         |       |
| 6434   | Whisper Lakes 5G           | 0.11  | TA |      |       |         |       |
| 6435   | Whisper Lakes 5J           | 1.17  | TA |      |       |         |       |
| 6554   | Whisper Lakes 7B           | 0.91  | TA |      |       |         |       |
| 6556   | Whisper Lakes 7J           | 0.25  | TA |      |       |         |       |
| 7578   | Heritage Village           | 1.2   | TA |      |       |         |       |
| 6362   | Ginger Mill                | 8     | TA |      |       |         |       |
|        | Peppermill 11A             | 3.5   | TA |      |       |         |       |
|        | Hunter's Creek 145 191 B   | 0.1   | TA | -    |       |         |       |
|        | Hunter's Creek 145 191 C   | 0.2   | TA | -    |       |         |       |
| 6601   | Hunter's Creek 145 3F      | 0.25  | TA |      |       |         |       |
| 6598   | Hunter's Creek 145 3B      | 0.3   | TA | -    |       |         |       |
|        | Hunter's Creek 145 3A      | 0.1   | TA | -    |       |         |       |
|        | Hunter's Creek 145 3D      | 0.18  | TA |      | -     |         |       |
|        | Hunter's Creek 145 3E      | 0.1   | TA |      |       |         |       |
|        | Hunter's Creek 145 2B      | 0.1   | TA | -    |       |         |       |
|        | Hunter's Creek 150 1E      | 0.5   | TA | -    | -     |         |       |
|        | Deerfield 2B 3A            | 7.13  | TA | -    |       | -       |       |
|        | Deerfield 2B 4A            | 1.9   | TA |      |       |         |       |
|        | Deerfield 2B 4A            | 1.7   | TA |      |       |         |       |
|        | Deerfield 1D B             | 2.2   | TA |      |       |         |       |
|        | Deerfield 1C B             | 1.03  | TA |      |       |         |       |
|        | Deerfield 1D A             | 4.83  | TA |      |       |         |       |
|        | Deerfield 1A A             | 0.6   | TA |      |       |         |       |