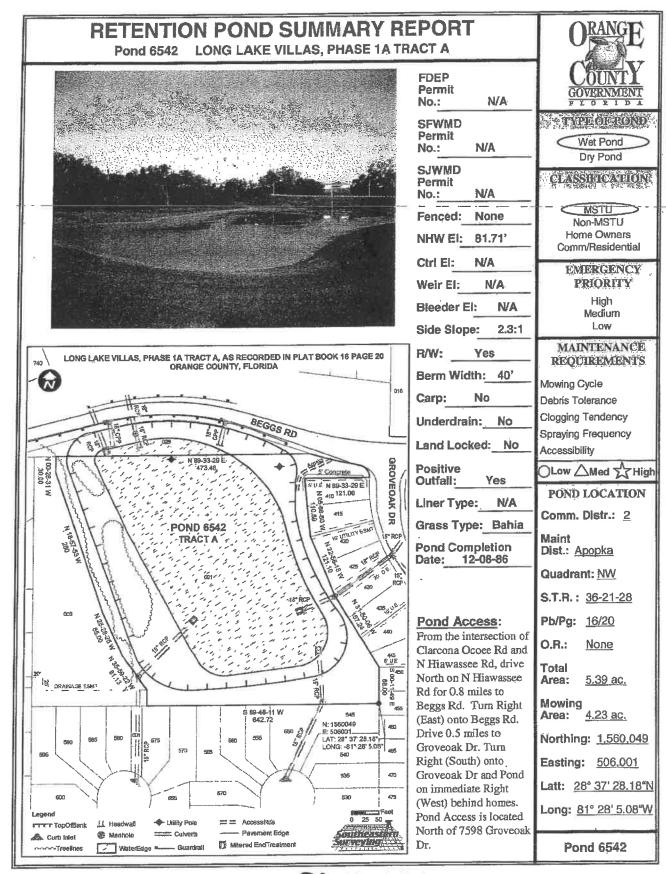

| 7818 | Sawgrass 1A F                   | 0.98  | TA |          | 1      | 1 |
|------|---------------------------------|-------|----|----------|--------|---|
| 7817 | Sawgrass 1A E                   | 0.45  | TA | _        | +      | + |
| 7814 | Sawgrass 1A B                   | 2.26  | TA |          | +      |   |
|      |                                 |       |    |          | +      |   |
| 7094 | Country Run 2B                  | 1     | AP |          |        |   |
| 6803 | Country Run A                   | 1.11  | AP | _        |        |   |
| 6542 | Long Lake Villas                | 1.16  | AP | _        | 1      |   |
| 6812 | Somerset @ Lakeville Oaks       | 0.32  | AP |          | 1      |   |
| 7273 | Rosetta Villas (Rose Point)     | 0.18  | AP |          | 1.1.12 |   |
| 6214 | Lakewood Forest                 | 0.12  | AP |          |        |   |
| 7505 | Eden Woods                      | 0.07  | AP |          |        |   |
| 6068 | Lake Gandy Estates              | 0.07  | AP |          |        |   |
| 6654 | Lake Gandy Cove                 | 0.18  | AP |          |        |   |
| 6246 | Lake Bosse Oaks                 | 0.22  | AP |          |        |   |
| 6076 | Shady Grove                     | 0.29  | AP |          | 1      |   |
| 6111 | Magnolia Village                | 0.55  | AP |          |        |   |
| 6560 | Magnolia Lakes (Includes Ditch) | 0.57  | AP |          | 1      |   |
| 6551 | Lakeside Woods                  | 2.5   | AP | 11 50 2  | 1050   |   |
| 6173 | Citrus Cove 1A                  | 1.2   | AP |          |        |   |
| 6174 | Citrus Cove 1B                  | 0.99  | AP |          | 1      |   |
|      |                                 |       |    |          |        |   |
| 7093 | Holly Creek                     | 0.34  | ZW |          | -      |   |
| 7911 | Holly Creek Ph. 2               | 0.94  | ZW |          |        |   |
| 7912 | Holly Creek Ph. 2               | 0.1   | ZW |          |        |   |
| 7503 | Chester Hill Estates            | 2.5   | ZW |          |        |   |
| 6123 | Sloewood                        | 0.32  | ZW |          |        |   |
| 6899 | Greater Country Estates         | 3.12  | ZW |          |        |   |
| 7170 | Kelly Park Hills South          | 0.49  | ZW |          |        |   |
| 6730 | Sweetwater Country Club         | 1.08  | ZW |          |        |   |
| 6550 | Majestic Oaks                   | 0.34  | ZW |          |        |   |
| 7204 | Sunset View                     | 1.13  | AP |          |        |   |
| 7511 | Wekiva Crossing                 | 0.29  | AP |          |        |   |
| /311 |                                 | 0.25  |    |          |        |   |
| 6201 | Cinnamon Bay                    | 0.37  | wo | -        |        |   |
| 6820 | Pembrooke 1                     | 1.67  | wo | 211.0125 | 1.1140 |   |
| 6821 | Pembrooke 2                     | 0.82  | wo |          |        |   |
| 6878 | Courtleigh Park F (5 Ponds)     | 10.55 | wo | -        |        |   |
| 6879 | Courtleigh Park G               | 0.49  | wo |          |        |   |
| 6531 | Silver Woods 3A                 | 0.47  | wo | 11       | 303    |   |
| 6412 | Silver Woods 1&2A               | 0.49  | wo |          |        |   |
| 6677 | Silver Woods 4&5A               | 0.13  | wo |          |        |   |
| 6781 | North Bay                       | 0.2   | wo |          |        |   |
| 6773 | North Bay 4A                    | 0.07  | wo |          |        |   |
| 6404 | North Bay 1G                    | 0.44  | wo |          |        |   |
| 6347 | North Bay 1F                    | 0.02  | wo |          |        |   |
| 6346 | North Bay 1E                    | 0.02  | wo |          |        |   |