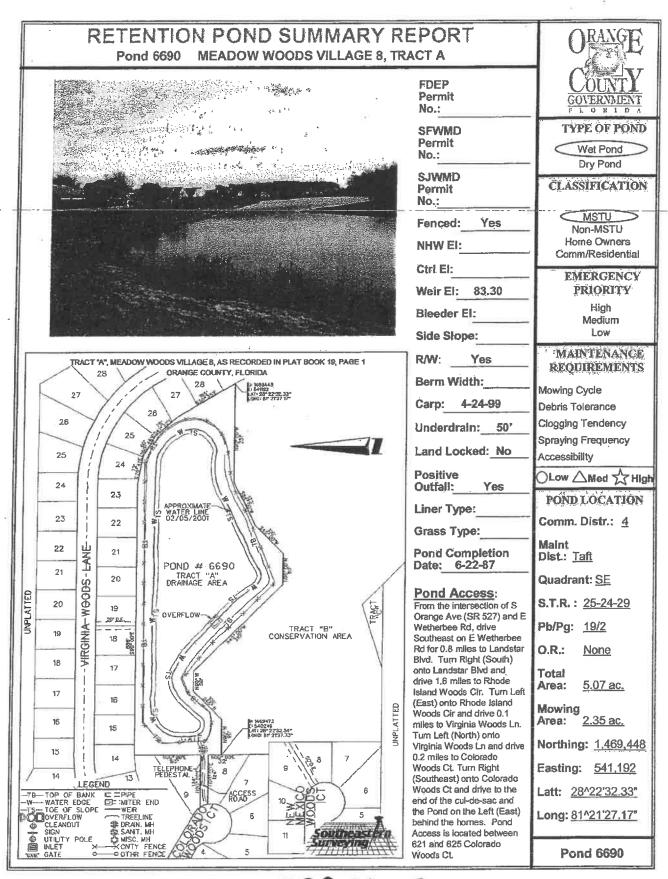

| Pond # | Name                       | Acres | MF | Sec  | Twp   | Rng     | Metho |
|--------|----------------------------|-------|----|------|-------|---------|-------|
|        | MSBU LOT A                 |       |    |      | _     |         |       |
| 7405   | Crystal Glen               | 5     | TA |      |       |         |       |
| 7306   | Crystal Creek E            | 2.2   | TA | 1.20 |       | 1230    |       |
| 7305   | Crystal Creek B            | 1     | TA |      |       |         |       |
| 7253   | Heritage Place B           | 6     | TA |      |       |         |       |
| 7491   | Heritage Place 2B          | 3     | TA | 22-2 |       | 1       |       |
| 7492   | Heritage Place 2H          | 5.4   | TA |      |       |         |       |
| 7252   | Heritage Place A           | 3.62  | TA |      |       |         |       |
| 6905   | Peppermill 10A             | 2     | TA |      |       |         |       |
| 6349   | Peppermill 4B              | 18    | TA | 2    | 14    | 2.53    | Boat  |
| 6838   | Peppermill 9A              | 3.5   | TA |      | 10.00 | 1.1.1.1 |       |
| 6783   | Whisper Lakes 9D           | 0.9   | TA |      |       |         |       |
| 6782   | Whisper Lakes 9C           | 0.14  | TA |      |       |         |       |
| 6658   | Whisper Lakes 8B (2 Ponds) | 0.51  | TA |      |       |         |       |
| 6555   | Whisper Lakes 7E           | 0.38  | TA |      |       |         |       |
| 6428   | Whisper Lakes 6D           | 0.37  | TA |      |       |         |       |
| 6427   | Whisper Lakes 6C           | 0.55  | TA |      |       | -       |       |
| 6623   | Whisper Lakes 3D           | 0.19  | TA |      |       |         |       |
| 6823   | Whisper Lakes 3D           | 0.22  | TA |      |       |         |       |
| 6822   | Whisper Lakes 2C           | 0.23  | TA |      |       |         |       |
| 7201   | Whisper Lakes 1A           | 0.15  | TA | -    | -     |         |       |
| 7202   | Whisper Lakes 1B           | 0.25  | TA |      |       |         |       |
| 6434   | Whisper Lakes 5G           | 0.11  | TA |      |       |         |       |
| 6435   | Whisper Lakes 5J           | 1.17  | TA |      |       |         |       |
| 6554   | Whisper Lakes 7B           | 0.91  | TA |      |       |         |       |
| 6556   | Whisper Lakes 7J           | 0.25  | TA |      |       |         |       |
| 7578   | Heritage Village           | 1.2   | TA |      |       |         |       |
| 6362   | Ginger Mill                | 8     | TA |      |       |         |       |
|        | Peppermill 11A             | 3.5   | TA |      |       |         |       |
|        | Hunter's Creek 145 191 B   | 0.1   | TA | -    |       |         |       |
|        | Hunter's Creek 145 191 C   | 0.2   | TA | -    |       |         |       |
| 6601   | Hunter's Creek 145 3F      | 0.25  | TA |      |       |         |       |
| 6598   | Hunter's Creek 145 3B      | 0.3   | TA | -    |       |         |       |
|        | Hunter's Creek 145 3A      | 0.1   | TA | -    |       |         |       |
|        | Hunter's Creek 145 3D      | 0.18  | TA |      | -     |         |       |
|        | Hunter's Creek 145 3E      | 0.1   | TA |      |       |         |       |
|        | Hunter's Creek 145 2B      | 0.1   | TA | -    |       |         |       |
|        | Hunter's Creek 150 1E      | 0.5   | TA | -    | -     |         |       |
|        | Deerfield 2B 3A            | 7.13  | TA | -    |       | -       |       |
|        | Deerfield 2B 4A            | 1.9   | TA |      |       |         |       |
|        | Deerfield 2B 4A            | 1.7   | TA |      |       |         |       |
|        | Deerfield 1D B             | 2.2   | TA |      |       |         |       |
|        | Deerfield 1C B             | 1.03  | TA |      |       |         |       |
|        | Deerfield 1D A             | 4.83  | TA |      |       |         |       |
|        | Deerfield 1A A             | 0.6   | TA |      |       |         |       |