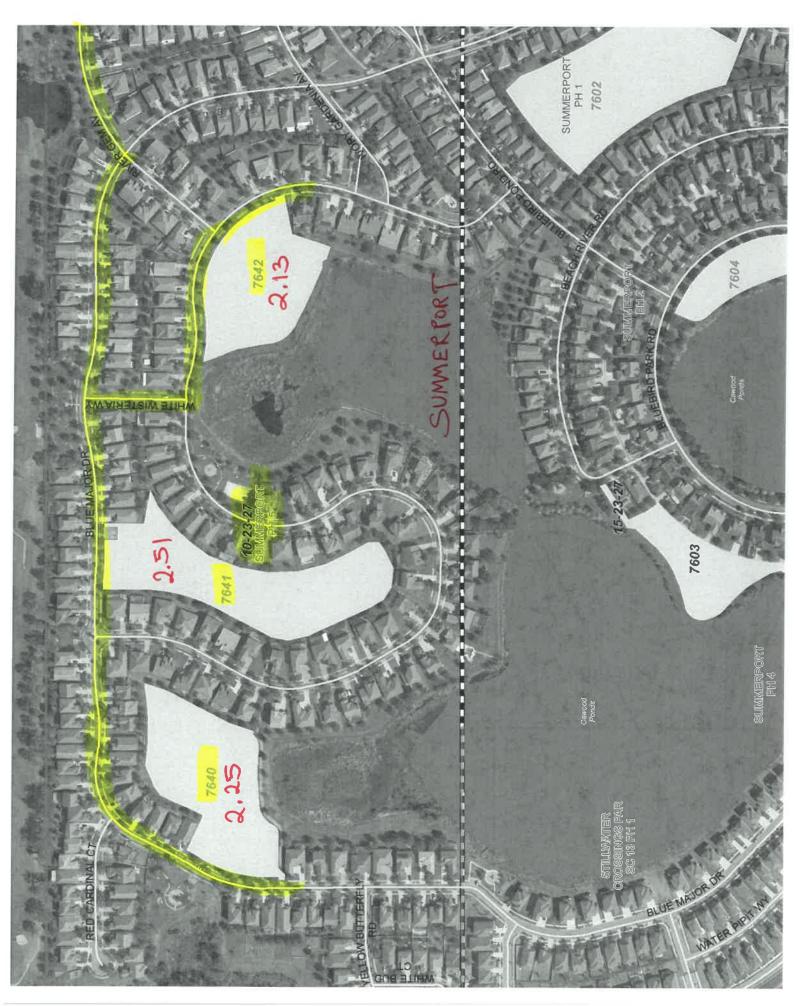

| 7640 | Summerport 5D                | 2.25   | wo |   |  |
|------|------------------------------|--------|----|---|--|
| 7642 | Summerport 5N                | 2.13   | wo |   |  |
| 7602 | Summerport 1F                | 1.7    | wo |   |  |
| 7603 | Summerport 2D                | 0.68   | wo |   |  |
| 7609 | Summerport 4D                | 1.43   | WO |   |  |
| 7928 | Stillwater Crossings         | 4.7    | WO |   |  |
| 7706 | Tennyson Park                | 1.07   | wo |   |  |
| 6959 | Sunset Lakes A1              | 0.3    | WO |   |  |
| 6961 | Sunset Lakes C1              | 0.2    | WO |   |  |
| 6963 | Sunset Lakes A4 ( 2 Ponds)   | 1.47   | WO | 2 |  |
| 6960 | Sunset Lakes A2 (Underdrain) | 0.2    | wo |   |  |
| 6962 | Sunset Lakes A3 (2 Ponds)    | 5      | WO |   |  |
| 6870 | Banana Bay Estates           | 0.2    | WO |   |  |
| 6737 | Siplin Road A                | 0.42   | WO |   |  |
| 6749 | Siplin Road B                | 0.25   | WO |   |  |
| 7312 | Tilden Estates               | 0.25   | wo |   |  |
| 6446 | Anderson Manor               | 0.17   | WO |   |  |
| 6021 | Dunbar Manor                 | 0.1    | wo |   |  |
|      | Total Acres                  | 392.35 |    |   |  |