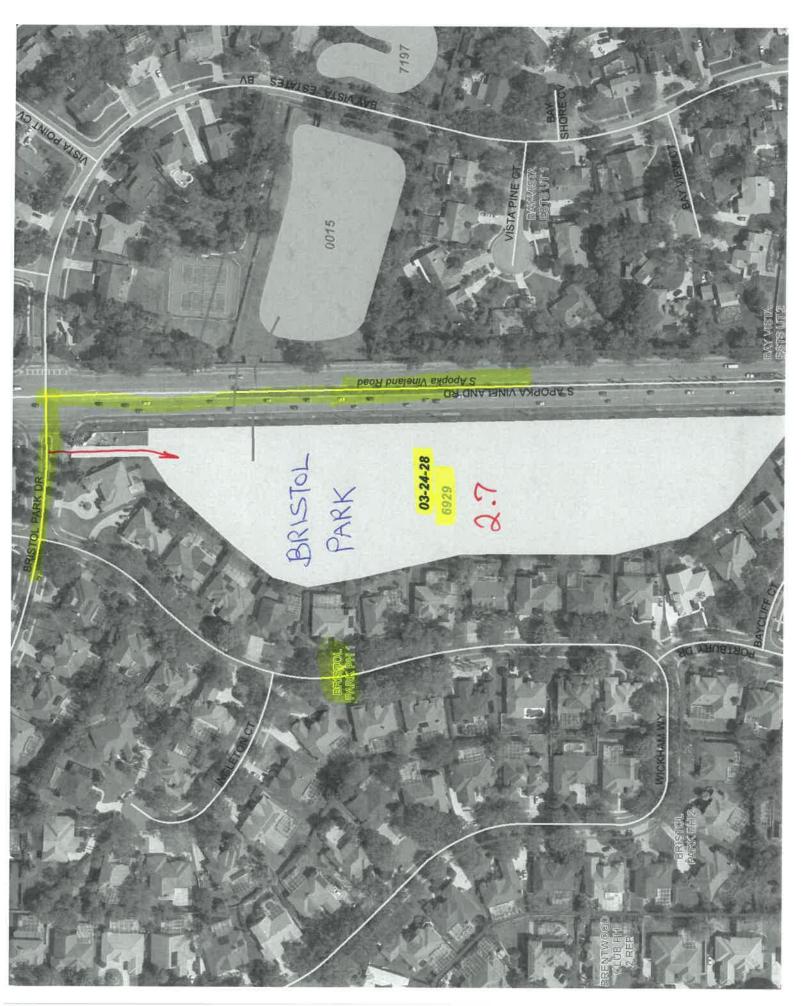

SPRAY 9.2 AC

**Orange County Roads and Drainage Division** 

SPRAY

**Orange County Roads and Drainage Division** 

SPRAY

2.7 AC

Orange County Roads and Drainage Division

SPRAY 1.15 AC