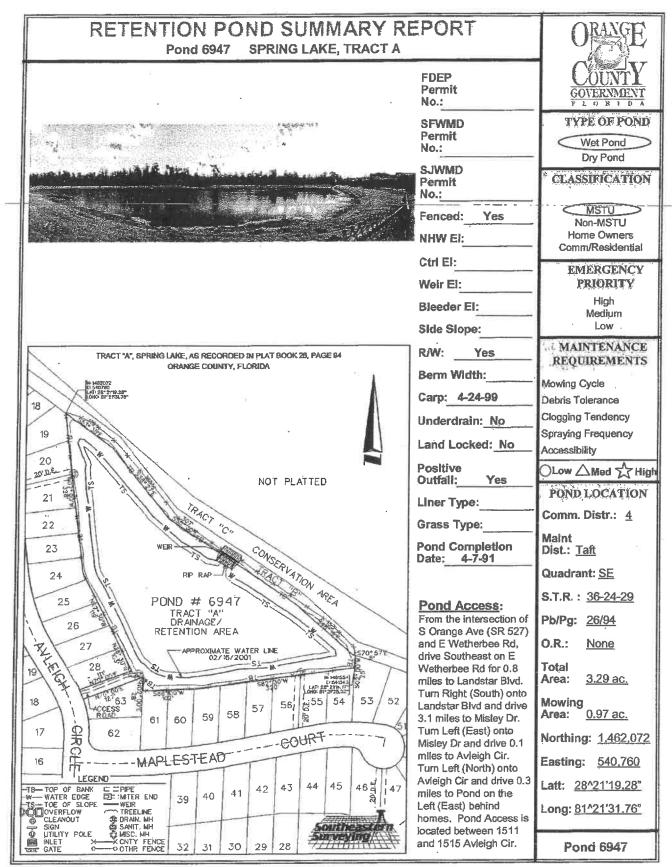

| Pond # | Name                       | Acres | MF | Sec  | Twp   | Rng     | Metho |
|--------|----------------------------|-------|----|------|-------|---------|-------|
|        | MSBU LOT A                 |       |    |      | _     |         |       |
| 7405   | Crystal Glen               | 5     | TA |      |       |         |       |
| 7306   | Crystal Creek E            | 2.2   | TA | 1.20 |       | 1230    |       |
| 7305   | Crystal Creek B            | 1     | TA |      |       |         |       |
| 7253   | Heritage Place B           | 6     | TA |      |       |         |       |
| 7491   | Heritage Place 2B          | 3     | TA | 22-2 |       | 1       |       |
| 7492   | Heritage Place 2H          | 5.4   | TA |      |       |         |       |
| 7252   | Heritage Place A           | 3.62  | TA |      |       |         |       |
| 6905   | Peppermill 10A             | 2     | TA |      |       |         |       |
| 6349   | Peppermill 4B              | 18    | TA | 2    | 14    | 2.53    | Boat  |
| 6838   | Peppermill 9A              | 3.5   | TA |      | 10.00 | 1.1.1.1 |       |
| 6783   | Whisper Lakes 9D           | 0.9   | TA |      |       |         |       |
| 6782   | Whisper Lakes 9C           | 0.14  | TA |      |       |         |       |
| 6658   | Whisper Lakes 8B (2 Ponds) | 0.51  | TA |      |       |         |       |
| 6555   | Whisper Lakes 7E           | 0.38  | TA |      |       |         |       |
| 6428   | Whisper Lakes 6D           | 0.37  | TA |      |       |         |       |
| 6427   | Whisper Lakes 6C           | 0.55  | TA |      |       | -       |       |
| 6623   | Whisper Lakes 3D           | 0.19  | TA |      |       |         |       |
| 6823   | Whisper Lakes 3D           | 0.22  | TA |      |       |         |       |
| 6822   | Whisper Lakes 2C           | 0.23  | TA |      |       |         |       |
| 7201   | Whisper Lakes 1A           | 0.15  | TA | -    | -     |         |       |
| 7202   | Whisper Lakes 1B           | 0.25  | TA |      |       |         |       |
| 6434   | Whisper Lakes 5G           | 0.11  | TA |      |       |         |       |
| 6435   | Whisper Lakes 5J           | 1.17  | TA |      |       |         |       |
| 6554   | Whisper Lakes 7B           | 0.91  | TA |      |       |         |       |
| 6556   | Whisper Lakes 7J           | 0.25  | TA |      |       |         |       |
| 7578   | Heritage Village           | 1.2   | TA |      |       |         |       |
| 6362   | Ginger Mill                | 8     | TA |      |       |         |       |
|        | Peppermill 11A             | 3.5   | TA |      |       |         |       |
|        | Hunter's Creek 145 191 B   | 0.1   | TA | -    |       |         |       |
|        | Hunter's Creek 145 191 C   | 0.2   | TA | -    |       |         |       |
| 6601   | Hunter's Creek 145 3F      | 0.25  | TA |      |       |         |       |
| 6598   | Hunter's Creek 145 3B      | 0.3   | TA | -    |       |         |       |
|        | Hunter's Creek 145 3A      | 0.1   | TA | -    |       |         |       |
|        | Hunter's Creek 145 3D      | 0.18  | TA |      | -     |         |       |
|        | Hunter's Creek 145 3E      | 0.1   | TA |      |       |         |       |
|        | Hunter's Creek 145 2B      | 0.1   | TA | -    |       |         |       |
|        | Hunter's Creek 150 1E      | 0.5   | TA | -    | -     |         |       |
|        | Deerfield 2B 3A            | 7.13  | TA | -    |       | -       |       |
|        | Deerfield 2B 4A            | 1.9   | TA |      |       |         |       |
|        | Deerfield 2B 4A            | 1.7   | TA |      |       |         |       |
|        | Deerfield 1D B             | 2.2   | TA |      |       |         |       |
|        | Deerfield 1C B             | 1.03  | TA |      |       |         |       |
|        | Deerfield 1D A             | 4.83  | TA |      |       |         |       |
|        | Deerfield 1A A             | 0.6   | TA |      |       |         |       |