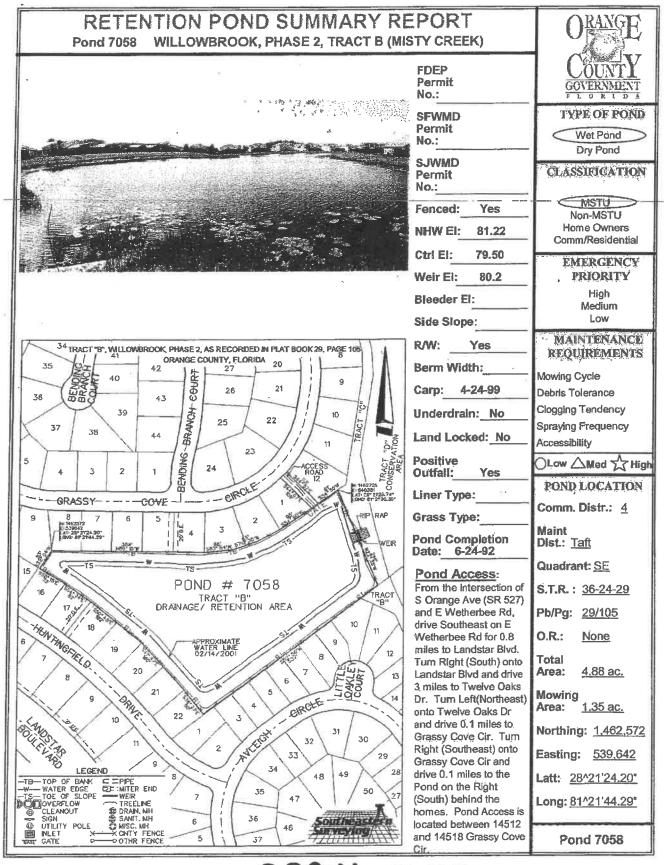

| Pond # | Name                       | Acres | MF | Sec  | Twp   | Rng     | Metho |
|--------|----------------------------|-------|----|------|-------|---------|-------|
|        | MSBU LOT A                 |       |    |      | _     |         |       |
| 7405   | Crystal Glen               | 5     | TA |      |       |         |       |
| 7306   | Crystal Creek E            | 2.2   | TA | 1.20 |       | 1230    |       |
| 7305   | Crystal Creek B            | 1     | TA |      |       |         |       |
| 7253   | Heritage Place B           | 6     | TA |      |       |         |       |
| 7491   | Heritage Place 2B          | 3     | TA | 22-2 |       | 1       |       |
| 7492   | Heritage Place 2H          | 5.4   | TA |      |       |         |       |
| 7252   | Heritage Place A           | 3.62  | TA |      |       |         |       |
| 6905   | Peppermill 10A             | 2     | TA |      |       |         |       |
| 6349   | Peppermill 4B              | 18    | TA | 2    | 14    | 2.53    | Boat  |
| 6838   | Peppermill 9A              | 3.5   | TA |      | 10.00 | 1.1.1.1 |       |
| 6783   | Whisper Lakes 9D           | 0.9   | TA |      |       |         |       |
| 6782   | Whisper Lakes 9C           | 0.14  | TA |      |       |         |       |
| 6658   | Whisper Lakes 8B (2 Ponds) | 0.51  | TA |      |       |         |       |
| 6555   | Whisper Lakes 7E           | 0.38  | TA |      |       |         |       |
| 6428   | Whisper Lakes 6D           | 0.37  | TA |      |       |         |       |
| 6427   | Whisper Lakes 6C           | 0.55  | TA |      |       | -       |       |
| 6623   | Whisper Lakes 3D           | 0.19  | TA |      |       |         |       |
| 6823   | Whisper Lakes 3D           | 0.22  | TA |      |       |         |       |
| 6822   | Whisper Lakes 2C           | 0.23  | TA |      |       |         |       |
| 7201   | Whisper Lakes 1A           | 0.15  | TA | -    | -     |         |       |
| 7202   | Whisper Lakes 1B           | 0.25  | TA |      |       |         |       |
| 6434   | Whisper Lakes 5G           | 0.11  | TA |      |       |         |       |
| 6435   | Whisper Lakes 5J           | 1.17  | TA |      |       |         |       |
| 6554   | Whisper Lakes 7B           | 0.91  | TA |      |       |         |       |
| 6556   | Whisper Lakes 7J           | 0.25  | TA |      |       |         |       |
| 7578   | Heritage Village           | 1.2   | TA |      |       |         |       |
| 6362   | Ginger Mill                | 8     | TA |      |       |         |       |
|        | Peppermill 11A             | 3.5   | TA |      |       |         |       |
|        | Hunter's Creek 145 191 B   | 0.1   | TA | -    |       |         |       |
|        | Hunter's Creek 145 191 C   | 0.2   | TA | -    |       |         |       |
| 6601   | Hunter's Creek 145 3F      | 0.25  | TA |      |       |         |       |
| 6598   | Hunter's Creek 145 3B      | 0.3   | TA | -    |       |         |       |
|        | Hunter's Creek 145 3A      | 0.1   | TA | -    |       |         |       |
|        | Hunter's Creek 145 3D      | 0.18  | TA |      | -     |         |       |
|        | Hunter's Creek 145 3E      | 0.1   | TA |      |       |         |       |
|        | Hunter's Creek 145 2B      | 0.1   | TA | -    |       |         |       |
|        | Hunter's Creek 150 1E      | 0.5   | TA | -    | -     |         |       |
|        | Deerfield 2B 3A            | 7.13  | TA | -    |       | -       |       |
|        | Deerfield 2B 4A            | 1.9   | TA |      |       |         |       |
|        | Deerfield 2B 4A            | 1.7   | TA |      |       |         |       |
|        | Deerfield 1D B             | 2.2   | TA |      |       |         |       |
|        | Deerfield 1C B             | 1.03  | TA |      |       |         |       |
|        | Deerfield 1D A             | 4.83  | TA |      |       |         |       |
|        | Deerfield 1A A             | 0.6   | TA |      |       |         |       |