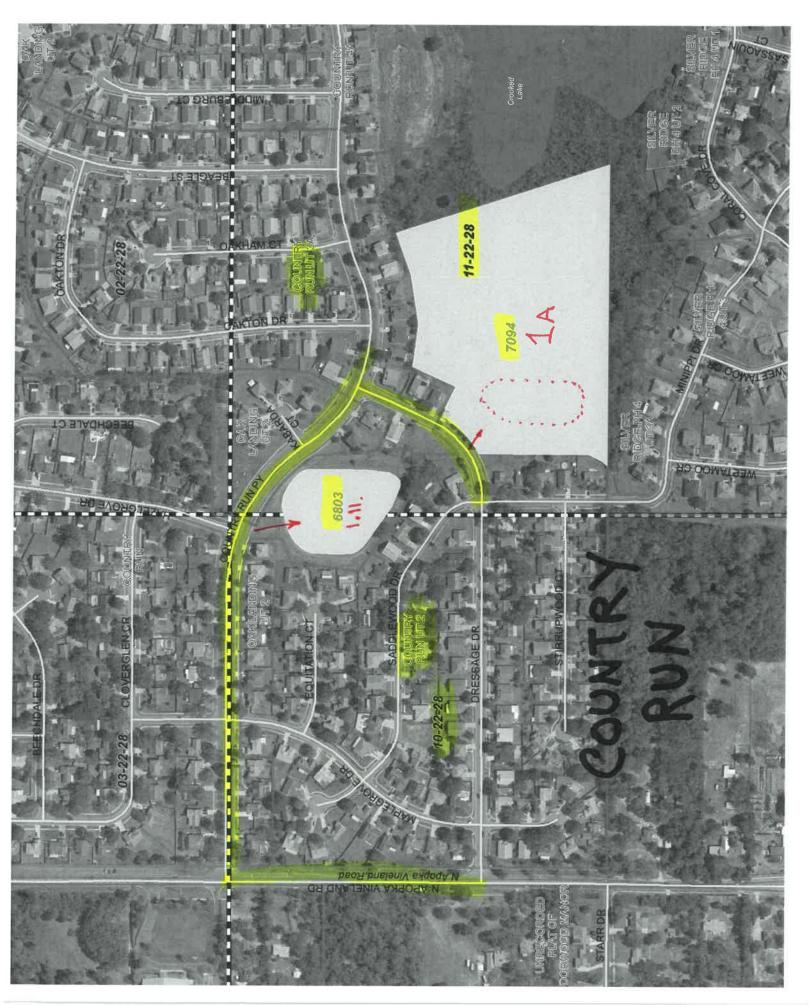

| 7818 | Sawgrass 1A F                   | 0.98  | TA |          | 1      | 1 |
|------|---------------------------------|-------|----|----------|--------|---|
| 7817 | Sawgrass 1A E                   | 0.45  | TA | _        | +      | + |
| 7814 | Sawgrass 1A B                   | 2.26  | TA |          | +      |   |
|      |                                 |       |    |          | +      |   |
| 7094 | Country Run 2B                  | 1     | AP |          |        |   |
| 6803 | Country Run A                   | 1.11  | AP | _        |        |   |
| 6542 | Long Lake Villas                | 1.16  | AP | _        | 1      |   |
| 6812 | Somerset @ Lakeville Oaks       | 0.32  | AP |          | 1      |   |
| 7273 | Rosetta Villas (Rose Point)     | 0.18  | AP |          | 1.1.12 |   |
| 6214 | Lakewood Forest                 | 0.12  | AP |          |        |   |
| 7505 | Eden Woods                      | 0.07  | AP |          |        |   |
| 6068 | Lake Gandy Estates              | 0.07  | AP |          |        |   |
| 6654 | Lake Gandy Cove                 | 0.18  | AP |          |        |   |
| 6246 | Lake Bosse Oaks                 | 0.22  | AP |          |        |   |
| 6076 | Shady Grove                     | 0.29  | AP |          | 1      |   |
| 6111 | Magnolia Village                | 0.55  | AP |          |        |   |
| 6560 | Magnolia Lakes (Includes Ditch) | 0.57  | AP |          | 1      |   |
| 6551 | Lakeside Woods                  | 2.5   | AP | 11 50 2  | 1050   |   |
| 6173 | Citrus Cove 1A                  | 1.2   | AP |          |        |   |
| 6174 | Citrus Cove 1B                  | 0.99  | AP |          | 1      |   |
|      |                                 |       |    |          |        |   |
| 7093 | Holly Creek                     | 0.34  | ZW |          | -      |   |
| 7911 | Holly Creek Ph. 2               | 0.94  | ZW |          |        |   |
| 7912 | Holly Creek Ph. 2               | 0.1   | ZW |          |        |   |
| 7503 | Chester Hill Estates            | 2.5   | ZW |          |        |   |
| 6123 | Sloewood                        | 0.32  | ZW |          |        |   |
| 6899 | Greater Country Estates         | 3.12  | ZW |          |        |   |
| 7170 | Kelly Park Hills South          | 0.49  | ZW |          |        |   |
| 6730 | Sweetwater Country Club         | 1.08  | ZW |          |        |   |
| 6550 | Majestic Oaks                   | 0.34  | ZW |          |        |   |
| 7204 | Sunset View                     | 1.13  | AP |          |        |   |
| 7511 | Wekiva Crossing                 | 0.29  | AP |          |        |   |
| /311 |                                 | 0.25  |    |          |        |   |
| 6201 | Cinnamon Bay                    | 0.37  | wo | -        |        |   |
| 6820 | Pembrooke 1                     | 1.67  | wo | 211.0125 | 1.1140 |   |
| 6821 | Pembrooke 2                     | 0.82  | wo |          |        |   |
| 6878 | Courtleigh Park F (5 Ponds)     | 10.55 | wo | -        |        |   |
| 6879 | Courtleigh Park G               | 0.49  | wo |          |        |   |
| 6531 | Silver Woods 3A                 | 0.47  | wo | 11       | 303    |   |
| 6412 | Silver Woods 1&2A               | 0.49  | wo |          |        |   |
| 6677 | Silver Woods 4&5A               | 0.13  | wo |          |        |   |
| 6781 | North Bay                       | 0.2   | wo |          |        |   |
| 6773 | North Bay 4A                    | 0.07  | wo |          |        |   |
| 6404 | North Bay 1G                    | 0.44  | wo |          |        |   |
| 6347 | North Bay 1F                    | 0.02  | wo |          |        |   |
| 6346 | North Bay 1E                    | 0.02  | wo |          |        |   |