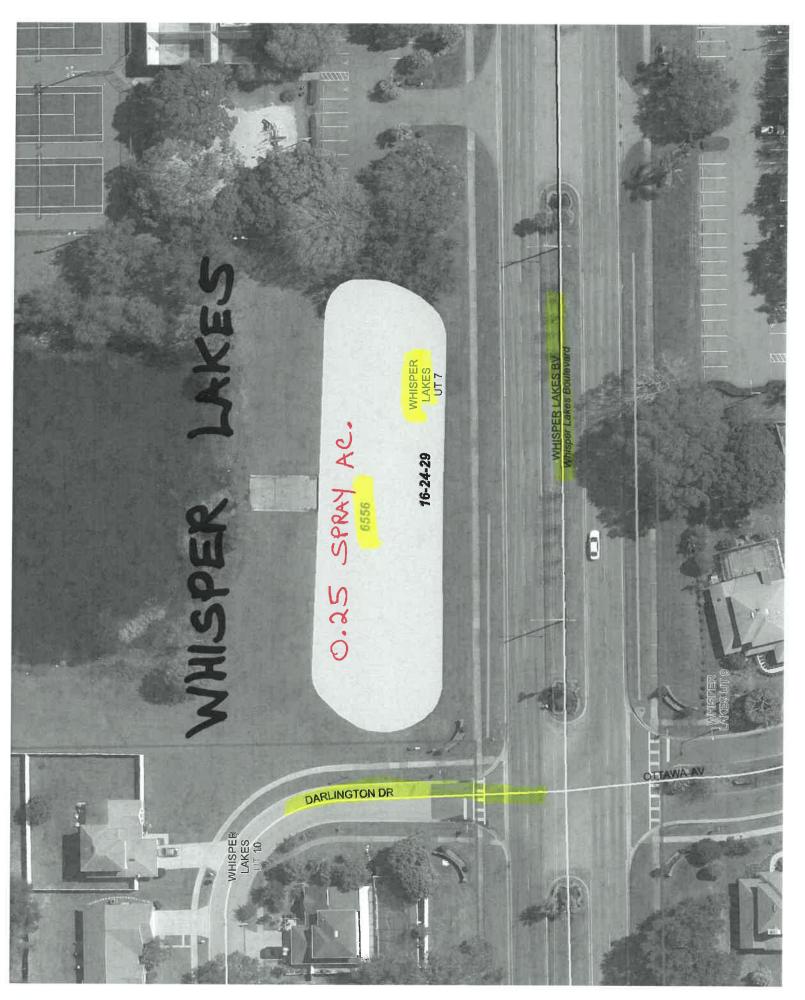

| Pond # | Name                       | Acres | MF | Sec  | Twp   | Rng     | Metho |
|--------|----------------------------|-------|----|------|-------|---------|-------|
|        | MSBU LOT A                 |       |    |      | _     |         |       |
| 7405   | Crystal Glen               | 5     | TA |      |       |         |       |
| 7306   | Crystal Creek E            | 2.2   | TA | 1.20 |       | 1230    |       |
| 7305   | Crystal Creek B            | 1     | TA |      |       |         |       |
| 7253   | Heritage Place B           | 6     | TA |      |       |         |       |
| 7491   | Heritage Place 2B          | 3     | TA | 22-2 |       | 1       |       |
| 7492   | Heritage Place 2H          | 5.4   | TA |      |       |         |       |
| 7252   | Heritage Place A           | 3.62  | TA |      |       |         |       |
| 6905   | Peppermill 10A             | 2     | TA |      |       |         |       |
| 6349   | Peppermill 4B              | 18    | TA | 2    | 14    | 2.53    | Boat  |
| 6838   | Peppermill 9A              | 3.5   | TA |      | 10.00 | 1.1.1.1 |       |
| 6783   | Whisper Lakes 9D           | 0.9   | TA |      |       |         |       |
| 6782   | Whisper Lakes 9C           | 0.14  | TA |      |       |         |       |
| 6658   | Whisper Lakes 8B (2 Ponds) | 0.51  | TA |      |       |         |       |
| 6555   | Whisper Lakes 7E           | 0.38  | TA |      |       |         |       |
| 6428   | Whisper Lakes 6D           | 0.37  | TA |      |       |         |       |
| 6427   | Whisper Lakes 6C           | 0.55  | TA |      |       | -       |       |
| 6623   | Whisper Lakes 3D           | 0.19  | TA |      |       |         |       |
| 6823   | Whisper Lakes 3D           | 0.22  | TA |      |       |         |       |
| 6822   | Whisper Lakes 2C           | 0.23  | TA |      |       |         |       |
| 7201   | Whisper Lakes 1A           | 0.15  | TA | -    | -     |         |       |
| 7202   | Whisper Lakes 1B           | 0.25  | TA |      |       |         |       |
| 6434   | Whisper Lakes 5G           | 0.11  | TA |      |       |         |       |
| 6435   | Whisper Lakes 5J           | 1.17  | TA |      |       |         |       |
| 6554   | Whisper Lakes 7B           | 0.91  | TA |      |       |         |       |
| 6556   | Whisper Lakes 7J           | 0.25  | TA |      |       |         |       |
| 7578   | Heritage Village           | 1.2   | TA |      |       |         |       |
| 6362   | Ginger Mill                | 8     | TA |      |       |         |       |
|        | Peppermill 11A             | 3.5   | TA |      |       |         |       |
|        | Hunter's Creek 145 191 B   | 0.1   | TA | -    |       |         |       |
|        | Hunter's Creek 145 191 C   | 0.2   | TA | -    |       |         |       |
| 6601   | Hunter's Creek 145 3F      | 0.25  | TA |      |       |         |       |
| 6598   | Hunter's Creek 145 3B      | 0.3   | TA | -    |       |         |       |
|        | Hunter's Creek 145 3A      | 0.1   | TA | -    |       |         |       |
|        | Hunter's Creek 145 3D      | 0.18  | TA |      | -     |         |       |
|        | Hunter's Creek 145 3E      | 0.1   | TA |      |       |         |       |
|        | Hunter's Creek 145 2B      | 0.1   | TA | -    |       |         |       |
|        | Hunter's Creek 150 1E      | 0.5   | TA | -    | -     |         |       |
|        | Deerfield 2B 3A            | 7.13  | TA | -    |       | -       |       |
|        | Deerfield 2B 4A            | 1.9   | TA |      |       |         |       |
|        | Deerfield 2B 4A            | 1.7   | TA |      |       |         |       |
|        | Deerfield 1D B             | 2.2   | TA |      |       |         |       |
|        | Deerfield 1C B             | 1.03  | TA |      |       |         |       |
|        | Deerfield 1D A             | 4.83  | TA |      |       |         |       |
|        | Deerfield 1A A             | 0.6   | TA |      |       |         |       |