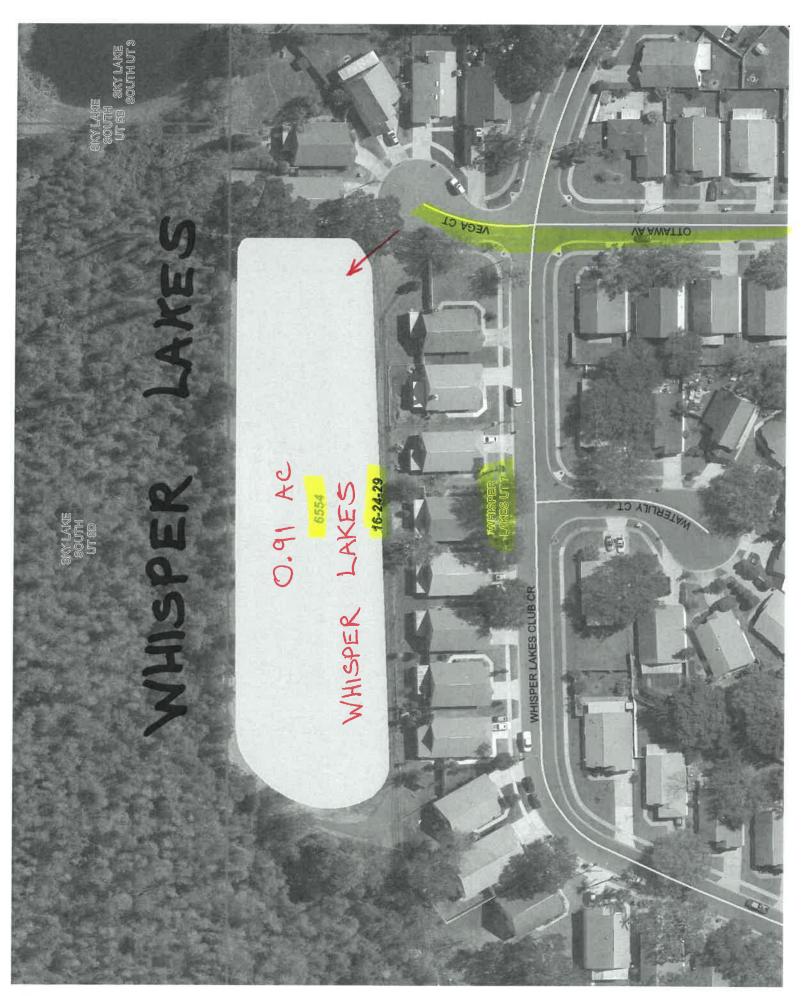

| Pond # | Name                       | Acres | MF | Sec  | Twp   | Rng     | Metho |
|--------|----------------------------|-------|----|------|-------|---------|-------|
|        | MSBU LOT A                 |       |    |      | _     |         |       |
| 7405   | Crystal Glen               | 5     | TA |      |       |         |       |
| 7306   | Crystal Creek E            | 2.2   | TA | 1.20 |       | 1230    |       |
| 7305   | Crystal Creek B            | 1     | TA |      |       |         |       |
| 7253   | Heritage Place B           | 6     | TA |      |       |         |       |
| 7491   | Heritage Place 2B          | 3     | TA | 22-2 |       | 1       |       |
| 7492   | Heritage Place 2H          | 5.4   | TA |      |       |         |       |
| 7252   | Heritage Place A           | 3.62  | TA |      |       |         |       |
| 6905   | Peppermill 10A             | 2     | TA |      |       |         |       |
| 6349   | Peppermill 4B              | 18    | TA | 2    | 14    | 2.53    | Boat  |
| 6838   | Peppermill 9A              | 3.5   | TA |      | 10.00 | 1.1.1.1 |       |
| 6783   | Whisper Lakes 9D           | 0.9   | TA |      |       |         |       |
| 6782   | Whisper Lakes 9C           | 0.14  | TA |      |       |         |       |
| 6658   | Whisper Lakes 8B (2 Ponds) | 0.51  | TA |      |       |         |       |
| 6555   | Whisper Lakes 7E           | 0.38  | TA |      |       |         |       |
| 6428   | Whisper Lakes 6D           | 0.37  | TA |      |       |         |       |
| 6427   | Whisper Lakes 6C           | 0.55  | TA |      |       | -       |       |
| 6623   | Whisper Lakes 3D           | 0.19  | TA |      |       |         |       |
| 6823   | Whisper Lakes 3D           | 0.22  | TA |      |       |         |       |
| 6822   | Whisper Lakes 2C           | 0.23  | TA |      |       |         |       |
| 7201   | Whisper Lakes 1A           | 0.15  | TA | -    | -     |         |       |
| 7202   | Whisper Lakes 1B           | 0.25  | TA |      |       |         |       |
| 6434   | Whisper Lakes 5G           | 0.11  | TA |      |       |         |       |
| 6435   | Whisper Lakes 5J           | 1.17  | TA |      |       |         |       |
| 6554   | Whisper Lakes 7B           | 0.91  | TA |      |       |         |       |
| 6556   | Whisper Lakes 7J           | 0.25  | TA |      |       |         |       |
| 7578   | Heritage Village           | 1.2   | TA |      |       |         |       |
| 6362   | Ginger Mill                | 8     | TA |      |       |         |       |
|        | Peppermill 11A             | 3.5   | TA |      |       |         |       |
|        | Hunter's Creek 145 191 B   | 0.1   | TA | -    |       |         |       |
|        | Hunter's Creek 145 191 C   | 0.2   | TA | -    |       |         |       |
| 6601   | Hunter's Creek 145 3F      | 0.25  | TA |      |       |         |       |
| 6598   | Hunter's Creek 145 3B      | 0.3   | TA | -    |       |         |       |
|        | Hunter's Creek 145 3A      | 0.1   | TA | -    |       |         |       |
|        | Hunter's Creek 145 3D      | 0.18  | TA |      | -     |         |       |
|        | Hunter's Creek 145 3E      | 0.1   | TA |      |       |         |       |
|        | Hunter's Creek 145 2B      | 0.1   | TA | -    |       |         |       |
|        | Hunter's Creek 150 1E      | 0.5   | TA | -    | -     |         |       |
|        | Deerfield 2B 3A            | 7.13  | TA | -    |       | -       |       |
|        | Deerfield 2B 4A            | 1.9   | TA |      |       |         |       |
|        | Deerfield 2B 4A            | 1.7   | TA |      |       |         |       |
|        | Deerfield 1D B             | 2.2   | TA |      |       |         |       |
|        | Deerfield 1C B             | 1.03  | TA |      |       |         |       |
|        | Deerfield 1D A             | 4.83  | TA |      |       |         |       |
|        | Deerfield 1A A             | 0.6   | TA |      |       |         |       |