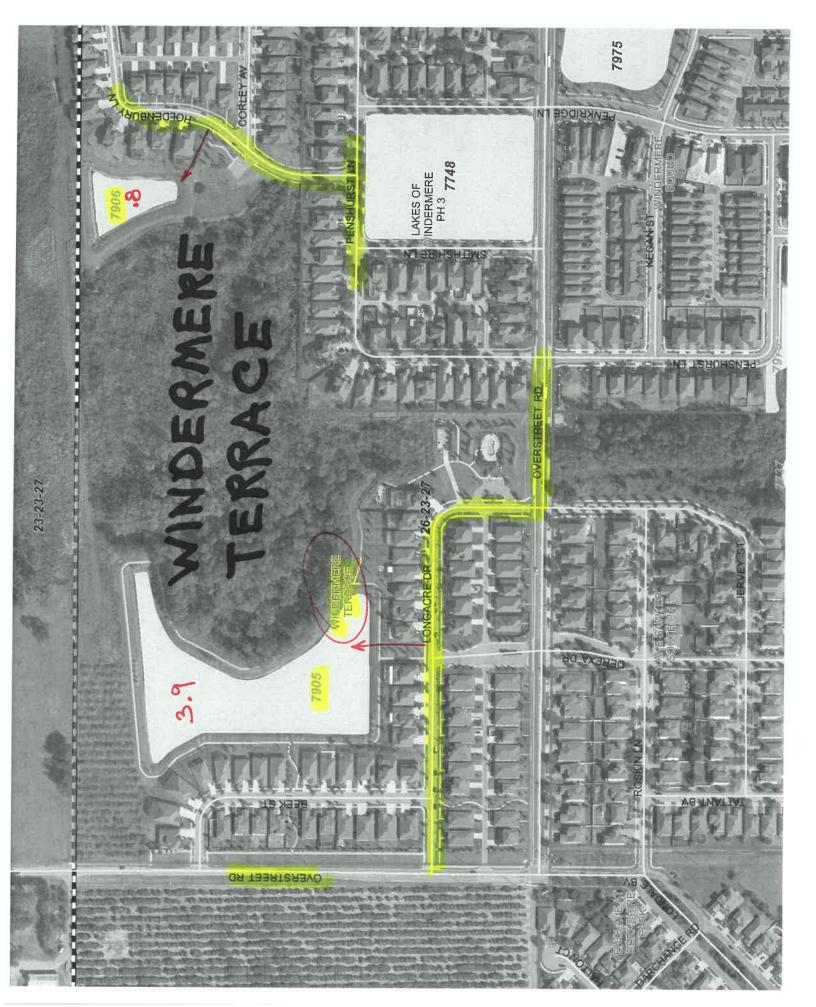

| Latt: 28°31'44.460"                  |
|                                                                                                                                           | Long: <u>81°28'36.252"</u>           |
|                                                                                                                                           | Pond 6201                            |

SPRAY 0.37 AC

**Orange County Roads and Drainage Division** 

VETTER Turkey Lake 7063 PEMBROOKE METROMEST CRESTV CONDO **YACHT BASIN AV** 02-23-28 8 1.67 PEON BOSSEWEIH S OF SERVICE STREET 6820 ENCES CONDO 32 6821 HUNTERDON DR ETAGREEN CT MENTON

GIFROW CI























































SPRAY 0.25 AC

**Orange County Roads and Drainage Division** 



#### **RETENTION POND SUMMARY REF** Pond 6021 **DUNBAR MANOR, TRACT A**

SPRAY OIAC



| FDEP<br>Permit<br>No.:<br>SFWMD<br>Permit<br>No.:<br>SJWMD<br>Permit<br>No.: | CLASSIFICATION                                                                                                  |
|------------------------------------------------------------------------------|-----------------------------------------------------------------------------------------------------------------|
| Permit<br>No.:<br>SFWMD<br>Permit<br>No.:<br>SJWMD<br>Permit                 | GOVERNMENT<br>F L O R I D A<br>TYPE OF POND<br>Wet Pond<br>Dry Pond                                             |
| SFWMD<br>Permit<br>No.:<br>SJWMD<