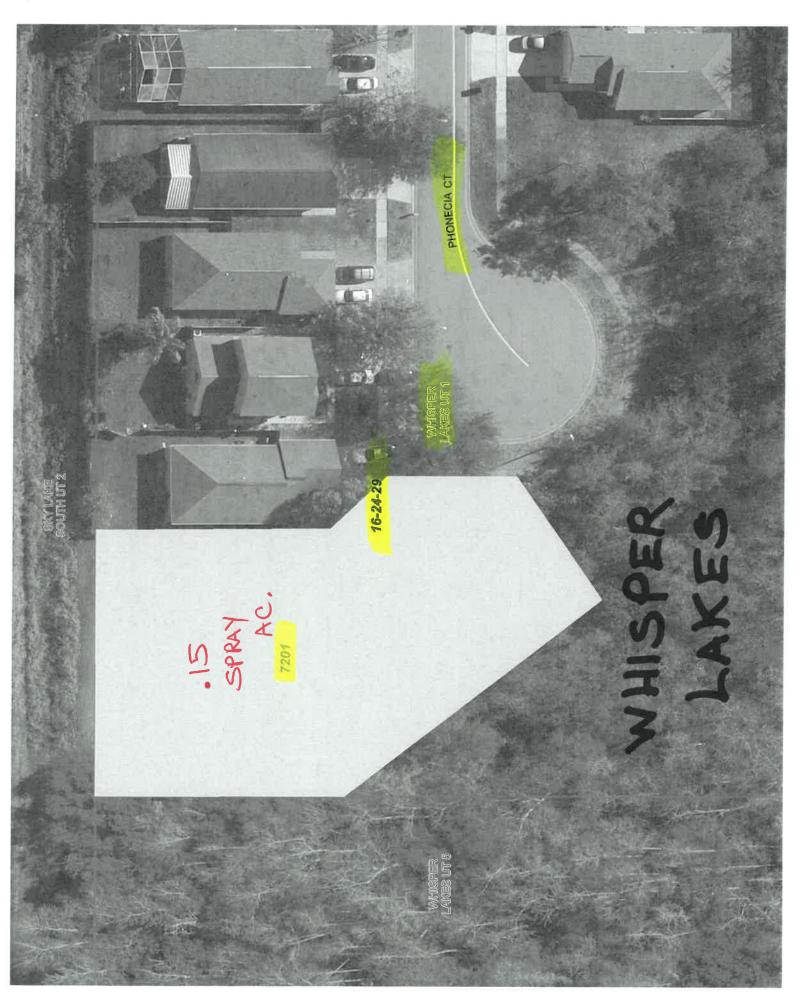

| Pond # | Name                       | Acres | MF | Sec  | Twp   | Rng     | Metho |
|--------|----------------------------|-------|----|------|-------|---------|-------|
|        | MSBU LOT A                 |       |    |      | _     |         |       |
| 7405   | Crystal Glen               | 5     | TA |      |       |         |       |
| 7306   | Crystal Creek E            | 2.2   | TA | 1.20 |       | 1230    |       |
| 7305   | Crystal Creek B            | 1     | TA |      |       |         |       |
| 7253   | Heritage Place B           | 6     | TA |      |       |         |       |
| 7491   | Heritage Place 2B          | 3     | TA | 22-2 |       | 1       |       |
| 7492   | Heritage Place 2H          | 5.4   | TA |      |       |         |       |
| 7252   | Heritage Place A           | 3.62  | TA |      |       |         |       |
| 6905   | Peppermill 10A             | 2     | TA |      |       |         |       |
| 6349   | Peppermill 4B              | 18    | TA | 2    | 14    | 2.53    | Boat  |
| 6838   | Peppermill 9A              | 3.5   | TA |      | 10.00 | 1.1.1.1 |       |
| 6783   | Whisper Lakes 9D           | 0.9   | TA |      |       |         |       |
| 6782   | Whisper Lakes 9C           | 0.14  | TA |      |       |         |       |
| 6658   | Whisper Lakes 8B (2 Ponds) | 0.51  | TA |      |       |         |       |
| 6555   | Whisper Lakes 7E           | 0.38  | TA |      |       |         |       |
| 6428   | Whisper Lakes 6D           | 0.37  | TA |      |       |         |       |
| 6427   | Whisper Lakes 6C           | 0.55  | TA |      |       | -       |       |
| 6623   | Whisper Lakes 3D           | 0.19  | TA |      |       |         |       |
| 6823   | Whisper Lakes 3D           | 0.22  | TA |      |       |         |       |
| 6822   | Whisper Lakes 2C           | 0.23  | TA |      |       |         |       |
| 7201   | Whisper Lakes 1A           | 0.15  | TA | -    | -     |         |       |
| 7202   | Whisper Lakes 1B           | 0.25  | TA |      |       |         |       |
| 6434   | Whisper Lakes 5G           | 0.11  | TA |      |       |         |       |
| 6435   | Whisper Lakes 5J           | 1.17  | TA |      |       |         |       |
| 6554   | Whisper Lakes 7B           | 0.91  | TA |      |       |         |       |
| 6556   | Whisper Lakes 7J           | 0.25  | TA |      |       |         |       |
| 7578   | Heritage Village           | 1.2   | TA |      |       |         |       |
| 6362   | Ginger Mill                | 8     | TA |      |       |         |       |
|        | Peppermill 11A             | 3.5   | TA |      |       |         |       |
|        | Hunter's Creek 145 191 B   | 0.1   | TA | -    |       |         |       |
|        | Hunter's Creek 145 191 C   | 0.2   | TA | -    |       |         |       |
| 6601   | Hunter's Creek 145 3F      | 0.25  | TA |      |       |         |       |
| 6598   | Hunter's Creek 145 3B      | 0.3   | TA | -    |       |         |       |
|        | Hunter's Creek 145 3A      | 0.1   | TA | -    |       |         |       |
|        | Hunter's Creek 145 3D      | 0.18  | TA |      | -     |         |       |
|        | Hunter's Creek 145 3E      | 0.1   | TA |      |       |         |       |
|        | Hunter's Creek 145 2B      | 0.1   | TA | -    |       |         |       |
|        | Hunter's Creek 150 1E      | 0.5   | TA | -    | -     |         |       |
|        | Deerfield 2B 3A            | 7.13  | TA | -    |       | -       |       |
|        | Deerfield 2B 4A            | 1.9   | TA |      |       |         |       |
|        | Deerfield 2B 4A            | 1.7   | TA |      |       |         |       |
|        | Deerfield 1D B             | 2.2   | TA |      |       |         |       |
|        | Deerfield 1C B             | 1.03  | TA |      |       |         |       |
|        | Deerfield 1D A             | 4.83  | TA |      |       |         |       |
|        | Deerfield 1A A             | 0.6   | TA |      |       |         |       |

**Orange County Roads and Drainage Division** 

SPRAY O.I AC

**Orange County Roads and Drainage Division** 

SPRAY 0.2 AC

Orange County Roads and Drainage Division

ivision SPRY 0.25 AC

**Orange County Roads and Drainage Division** 