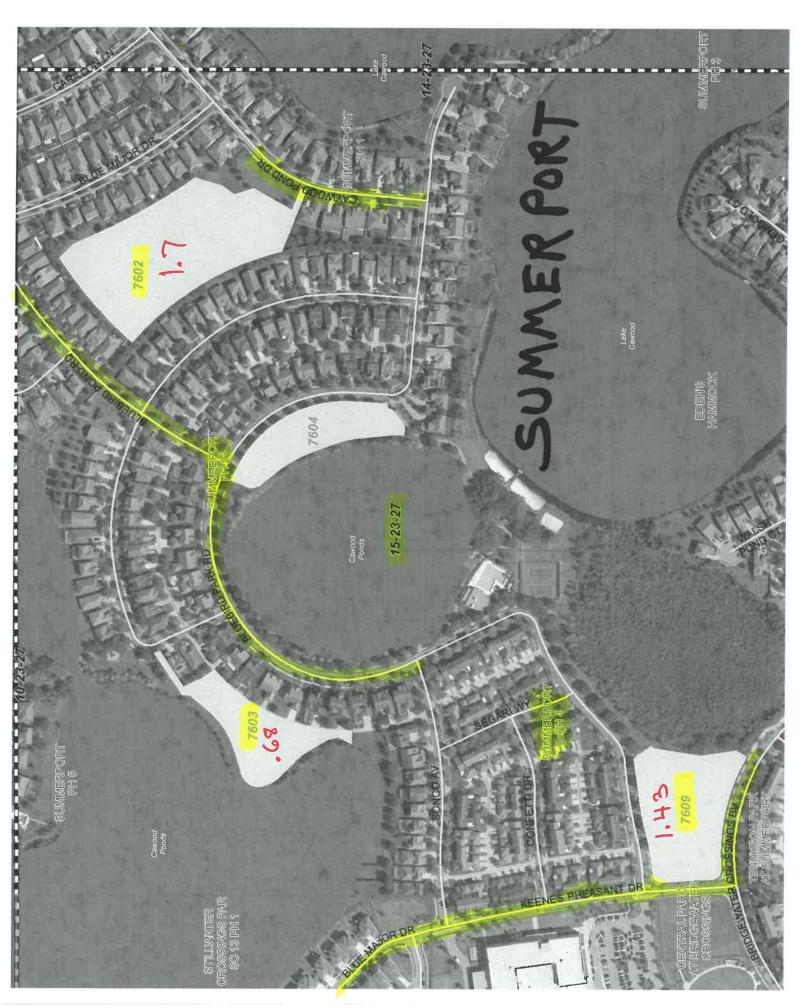

| 7640 | Summerport 5D                | 2.25   | wo |   |  |
|------|------------------------------|--------|----|---|--|
| 7642 | Summerport 5N                | 2.13   | wo |   |  |
| 7602 | Summerport 1F                | 1.7    | wo |   |  |
| 7603 | Summerport 2D                | 0.68   | wo |   |  |
| 7609 | Summerport 4D                | 1.43   | WO |   |  |
| 7928 | Stillwater Crossings         | 4.7    | WO |   |  |
| 7706 | Tennyson Park                | 1.07   | wo |   |  |
| 6959 | Sunset Lakes A1              | 0.3    | WO |   |  |
| 6961 | Sunset Lakes C1              | 0.2    | WO |   |  |
| 6963 | Sunset Lakes A4 ( 2 Ponds)   | 1.47   | WO | 2 |  |
| 6960 | Sunset Lakes A2 (Underdrain) | 0.2    | wo |   |  |
| 6962 | Sunset Lakes A3 (2 Ponds)    | 5      | WO |   |  |
| 6870 | Banana Bay Estates           | 0.2    | WO |   |  |
| 6737 | Siplin Road A                | 0.42   | WO |   |  |
| 6749 | Siplin Road B                | 0.25   | WO |   |  |
| 7312 | Tilden Estates               | 0.25   | wo |   |  |
| 6446 | Anderson Manor               | 0.17   | WO |   |  |
| 6021 | Dunbar Manor                 | 0.1    | wo |   |  |
|      | Total Acres                  | 392.35 |    |   |  |