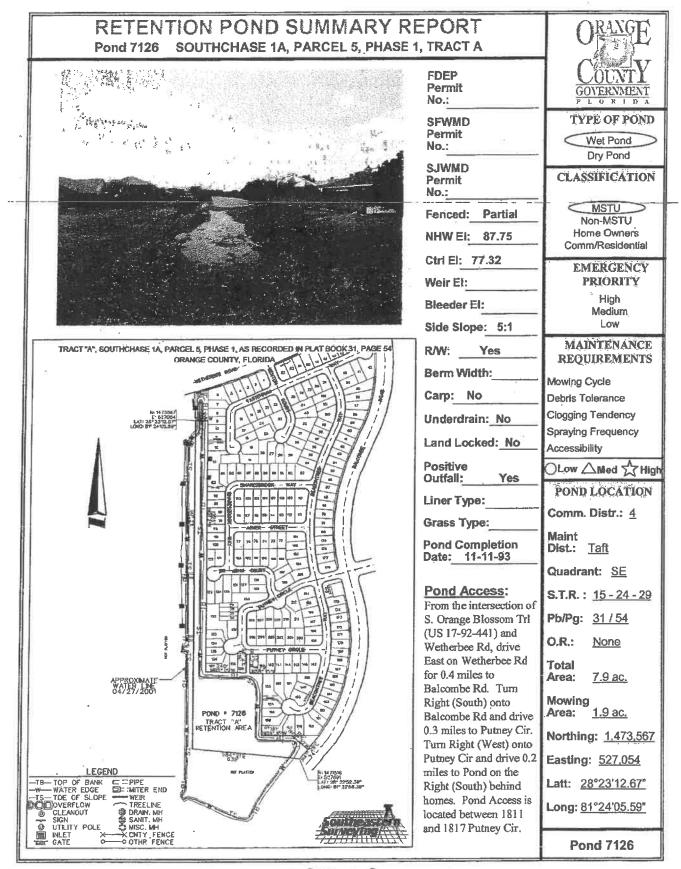

| Pond # | Name                       | Acres | MF | Sec  | Twp   | Rng     | Metho |
|--------|----------------------------|-------|----|------|-------|---------|-------|
|        | MSBU LOT A                 |       |    |      | _     |         |       |
| 7405   | Crystal Glen               | 5     | TA |      |       |         |       |
| 7306   | Crystal Creek E            | 2.2   | TA | 1.20 |       | 1230    |       |
| 7305   | Crystal Creek B            | 1     | TA |      |       |         |       |
| 7253   | Heritage Place B           | 6     | TA |      |       |         |       |
| 7491   | Heritage Place 2B          | 3     | TA | 22-2 |       | 1       |       |
| 7492   | Heritage Place 2H          | 5.4   | TA |      |       |         |       |
| 7252   | Heritage Place A           | 3.62  | TA |      |       |         |       |
| 6905   | Peppermill 10A             | 2     | TA |      |       |         |       |
| 6349   | Peppermill 4B              | 18    | TA | 2    | 14    | 2.53    | Boat  |
| 6838   | Peppermill 9A              | 3.5   | TA |      | 10.00 | 1.1.1.1 |       |
| 6783   | Whisper Lakes 9D           | 0.9   | TA |      |       |         |       |
| 6782   | Whisper Lakes 9C           | 0.14  | TA |      |       |         |       |
| 6658   | Whisper Lakes 8B (2 Ponds) | 0.51  | TA |      |       |         |       |
| 6555   | Whisper Lakes 7E           | 0.38  | TA |      |       |         |       |
| 6428   | Whisper Lakes 6D           | 0.37  | TA |      |       |         |       |
| 6427   | Whisper Lakes 6C           | 0.55  | TA |      |       | -       |       |
| 6623   | Whisper Lakes 3D           | 0.19  | TA |      |       |         |       |
| 6823   | Whisper Lakes 3D           | 0.22  | TA |      |       |         |       |
| 6822   | Whisper Lakes 2C           | 0.23  | TA |      |       |         |       |
| 7201   | Whisper Lakes 1A           | 0.15  | TA | -    | -     |         |       |
| 7202   | Whisper Lakes 1B           | 0.25  | TA |      |       |         |       |
| 6434   | Whisper Lakes 5G           | 0.11  | TA |      |       |         |       |
| 6435   | Whisper Lakes 5J           | 1.17  | TA |      |       |         |       |
| 6554   | Whisper Lakes 7B           | 0.91  | TA |      |       |         |       |
| 6556   | Whisper Lakes 7J           | 0.25  | TA |      |       |         |       |
| 7578   | Heritage Village           | 1.2   | TA |      |       |         |       |
| 6362   | Ginger Mill                | 8     | TA |      |       |         |       |
|        | Peppermill 11A             | 3.5   | TA |      |       |         |       |
|        | Hunter's Creek 145 191 B   | 0.1   | TA | -    |       |         |       |
|        | Hunter's Creek 145 191 C   | 0.2   | TA | -    |       |         |       |
| 6601   | Hunter's Creek 145 3F      | 0.25  | TA |      |       |         |       |
| 6598   | Hunter's Creek 145 3B      | 0.3   | TA | -    |       |         |       |
|        | Hunter's Creek 145 3A      | 0.1   | TA | -    |       |         |       |
|        | Hunter's Creek 145 3D      | 0.18  | TA |      | -     |         |       |
|        | Hunter's Creek 145 3E      | 0.1   | TA |      |       |         |       |
|        | Hunter's Creek 145 2B      | 0.1   | TA | -    |       |         |       |
|        | Hunter's Creek 150 1E      | 0.5   | TA | -    | -     |         |       |
|        | Deerfield 2B 3A            | 7.13  | TA | -    |       | -       |       |
|        | Deerfield 2B 4A            | 1.9   | TA |      |       |         |       |
|        | Deerfield 2B 4A            | 1.7   | TA |      |       |         |       |
|        | Deerfield 1D B             | 2.2   | TA |      |       |         |       |
|        | Deerfield 1C B             | 1.03  | TA |      |       |         |       |
|        | Deerfield 1D A             | 4.83  | TA |      |       |         |       |
|        | Deerfield 1A A             | 0.6   | TA |      |       |         |       |