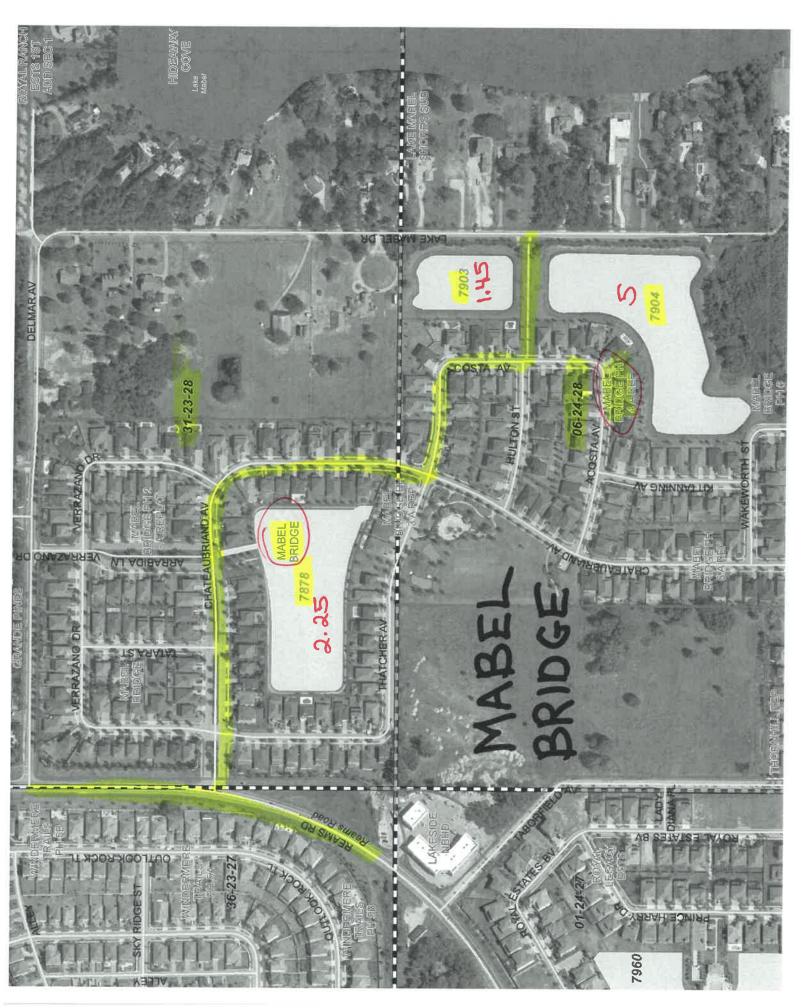

est).                                                                                                                  | Latt: 28°31'44.460"                  |
|                                                                                                                                           | Long: <u>81°28'36.252"</u>           |
|                                                                                                                                           | Pond 6201                            |

SPRAY 0.37 AC

**Orange County Roads and Drainage Division** 

VETTER Turkey Lake 7063 PEMBROOKE METROMEST CRESTV CONDO **YACHT BASIN AV** 02-23-28 8 1.67 PEON BOSSEWEIH S OF SERVICE STREET 6820 ENCES CONDO 32 6821 HUNTERDON DR ETAGREEN CT MENTON

GIFROW CI























































SPRAY 0.25 AC

**Orange County Roads and Drainage Division** 



#### **RETENTION POND SUMMARY REF** Pond 6021 **DUNBAR MANOR, TRACT A**

SPRAY OIAC



| FDEP<br>Permit<br>No.:<br>SFWMD<br>Permit<br>No.:<br>SJWMD<br>Permit<br>No.: | CLASSIFICATION                                                                                                  |
|------------------------------------------------------------------------------|-----------------------------------------------------------------------------------------------------------------|
| Permit<br>No.:<br>SFWMD<br>Permit<br>No.:<br>SJWMD<br>Permit                 | GOVERNMENT<br>F L O R I D A<br>TYPE OF POND<br>Wet Pond<br>Dry Pond                                             |
| SFWMD<br>Permit<br>No.:<b