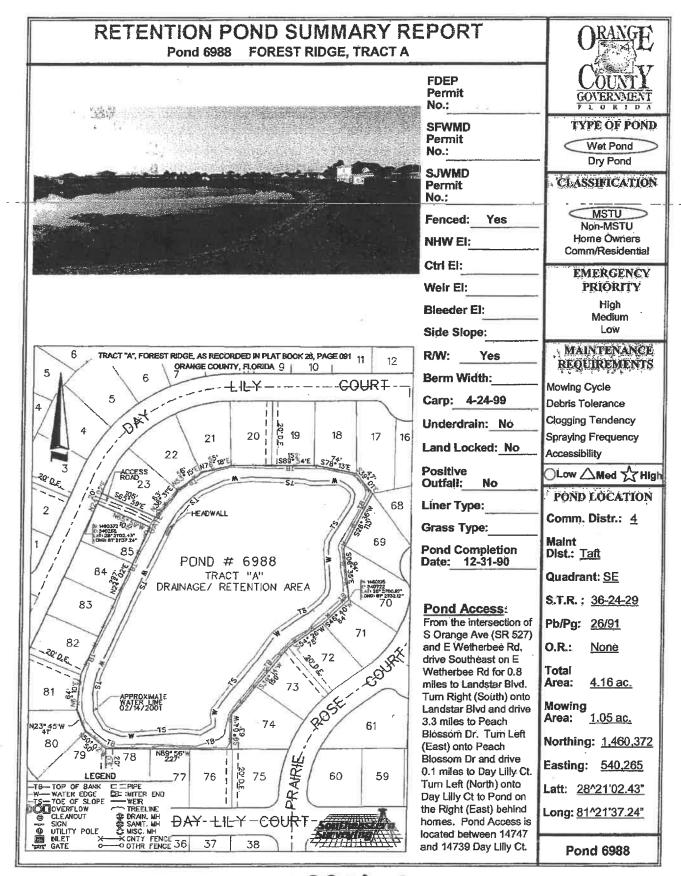

| Pond # | Name                       | Acres | MF | Sec  | Twp   | Rng     | Metho |
|--------|----------------------------|-------|----|------|-------|---------|-------|
|        | MSBU LOT A                 |       |    |      | _     |         |       |
| 7405   | Crystal Glen               | 5     | TA |      |       |         |       |
| 7306   | Crystal Creek E            | 2.2   | TA | 1.20 |       | 1230    |       |
| 7305   | Crystal Creek B            | 1     | TA |      |       |         |       |
| 7253   | Heritage Place B           | 6     | TA |      |       |         |       |
| 7491   | Heritage Place 2B          | 3     | TA | 22-2 |       | 1       |       |
| 7492   | Heritage Place 2H          | 5.4   | TA |      |       |         |       |
| 7252   | Heritage Place A           | 3.62  | TA |      |       |         |       |
| 6905   | Peppermill 10A             | 2     | TA |      |       |         |       |
| 6349   | Peppermill 4B              | 18    | TA | 2    | 14    | 2.53    | Boat  |
| 6838   | Peppermill 9A              | 3.5   | TA |      | 10.00 | 1.1.1.1 |       |
| 6783   | Whisper Lakes 9D           | 0.9   | TA |      |       |         |       |
| 6782   | Whisper Lakes 9C           | 0.14  | TA |      |       |         |       |
| 6658   | Whisper Lakes 8B (2 Ponds) | 0.51  | TA |      |       |         |       |
| 6555   | Whisper Lakes 7E           | 0.38  | TA |      |       |         |       |
| 6428   | Whisper Lakes 6D           | 0.37  | TA |      |       |         |       |
| 6427   | Whisper Lakes 6C           | 0.55  | TA |      |       | -       |       |
| 6623   | Whisper Lakes 3D           | 0.19  | TA |      |       |         |       |
| 6823   | Whisper Lakes 3D           | 0.22  | TA |      |       |         |       |
| 6822   | Whisper Lakes 2C           | 0.23  | TA |      |       |         |       |
| 7201   | Whisper Lakes 1A           | 0.15  | TA | -    | -     |         |       |
| 7202   | Whisper Lakes 1B           | 0.25  | TA |      |       |         |       |
| 6434   | Whisper Lakes 5G           | 0.11  | TA |      |       |         |       |
| 6435   | Whisper Lakes 5J           | 1.17  | TA |      |       |         |       |
| 6554   | Whisper Lakes 7B           | 0.91  | TA |      |       |         |       |
| 6556   | Whisper Lakes 7J           | 0.25  | TA |      |       |         |       |
| 7578   | Heritage Village           | 1.2   | TA |      |       |         |       |
| 6362   | Ginger Mill                | 8     | TA |      |       |         |       |
|        | Peppermill 11A             | 3.5   | TA |      |       |         |       |
|        | Hunter's Creek 145 191 B   | 0.1   | TA | -    |       |         |       |
|        | Hunter's Creek 145 191 C   | 0.2   | TA | -    |       |         |       |
| 6601   | Hunter's Creek 145 3F      | 0.25  | TA |      |       |         |       |
| 6598   | Hunter's Creek 145 3B      | 0.3   | TA | -    |       |         |       |
|        | Hunter's Creek 145 3A      | 0.1   | TA | -    |       |         |       |
|        | Hunter's Creek 145 3D      | 0.18  | TA |      | -     |         |       |
|        | Hunter's Creek 145 3E      | 0.1   | TA |      |       |         |       |
|        | Hunter's Creek 145 2B      | 0.1   | TA | -    |       |         |       |
|        | Hunter's Creek 150 1E      | 0.5   | TA | -    | -     |         |       |
|        | Deerfield 2B 3A            | 7.13  | TA | -    |       | -       |       |
|        | Deerfield 2B 4A            | 1.9   | TA |      |       |         |       |
|        | Deerfield 2B 4A            | 1.7   | TA |      |       |         |       |
|        | Deerfield 1D B             | 2.2   | TA |      |       |         |       |
|        | Deerfield 1C B             | 1.03  | TA |      |       |         |       |
|        | Deerfield 1D A             | 4.83  | TA |      |       |         |       |
|        | Deerfield 1A A             | 0.6   | TA |      |       |         |       |