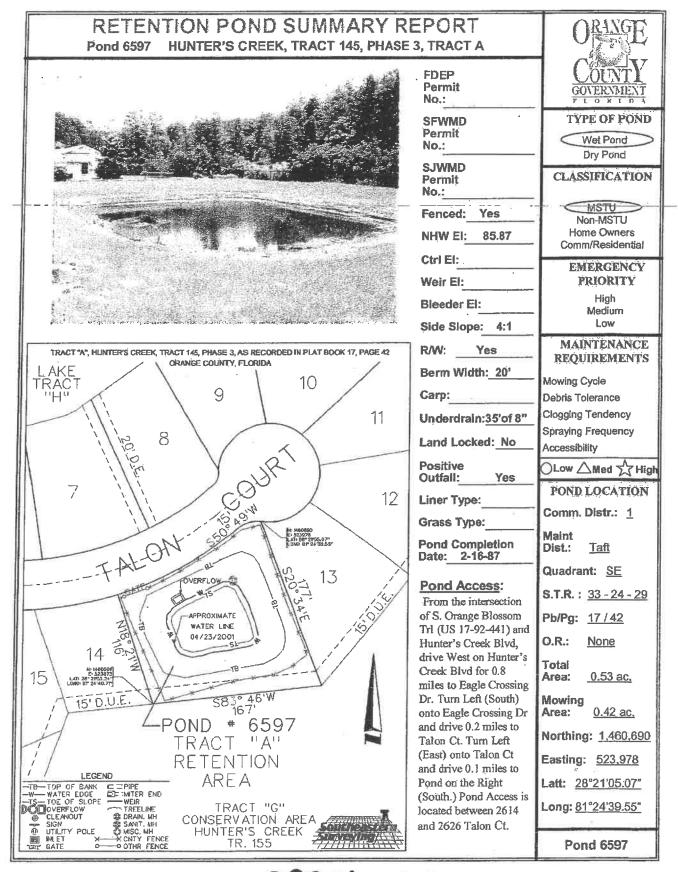

| Pond # | Name                       | Acres | MF | Sec  | Twp   | Rng     | Metho |
|--------|----------------------------|-------|----|------|-------|---------|-------|
|        | MSBU LOT A                 |       |    |      | _     |         |       |
| 7405   | Crystal Glen               | 5     | TA |      |       |         |       |
| 7306   | Crystal Creek E            | 2.2   | TA | 1.20 |       | 1230    |       |
| 7305   | Crystal Creek B            | 1     | TA |      |       |         |       |
| 7253   | Heritage Place B           | 6     | TA |      |       |         |       |
| 7491   | Heritage Place 2B          | 3     | TA | 22-2 |       | 1       |       |
| 7492   | Heritage Place 2H          | 5.4   | TA |      |       |         |       |
| 7252   | Heritage Place A           | 3.62  | TA |      |       |         |       |
| 6905   | Peppermill 10A             | 2     | TA |      |       |         |       |
| 6349   | Peppermill 4B              | 18    | TA | 2    | 14    | 2.53    | Boat  |
| 6838   | Peppermill 9A              | 3.5   | TA |      | 10.00 | 1.1.1.1 |       |
| 6783   | Whisper Lakes 9D           | 0.9   | TA |      |       |         |       |
| 6782   | Whisper Lakes 9C           | 0.14  | TA |      |       |         |       |
| 6658   | Whisper Lakes 8B (2 Ponds) | 0.51  | TA |      |       |         |       |
| 6555   | Whisper Lakes 7E           | 0.38  | TA |      |       |         |       |
| 6428   | Whisper Lakes 6D           | 0.37  | TA |      |       |         |       |
| 6427   | Whisper Lakes 6C           | 0.55  | TA |      |       | -       |       |
| 6623   | Whisper Lakes 3D           | 0.19  | TA |      |       |         |       |
| 6823   | Whisper Lakes 3D           | 0.22  | TA |      |       |         |       |
| 6822   | Whisper Lakes 2C           | 0.23  | TA |      |       |         |       |
| 7201   | Whisper Lakes 1A           | 0.15  | TA | -    | -     |         |       |
| 7202   | Whisper Lakes 1B           | 0.25  | TA |      |       |         |       |
| 6434   | Whisper Lakes 5G           | 0.11  | TA |      |       |         |       |
| 6435   | Whisper Lakes 5J           | 1.17  | TA |      |       |         |       |
| 6554   | Whisper Lakes 7B           | 0.91  | TA |      |       |         |       |
| 6556   | Whisper Lakes 7J           | 0.25  | TA |      |       |         |       |
| 7578   | Heritage Village           | 1.2   | TA |      |       |         |       |
| 6362   | Ginger Mill                | 8     | TA |      |       |         |       |
|        | Peppermill 11A             | 3.5   | TA |      |       |         |       |
|        | Hunter's Creek 145 191 B   | 0.1   | TA | -    |       |         |       |
|        | Hunter's Creek 145 191 C   | 0.2   | TA | -    |       |         |       |
| 6601   | Hunter's Creek 145 3F      | 0.25  | TA |      |       |         |       |
| 6598   | Hunter's Creek 145 3B      | 0.3   | TA | -    |       |         |       |
|        | Hunter's Creek 145 3A      | 0.1   | TA | -    |       |         |       |
|        | Hunter's Creek 145 3D      | 0.18  | TA |      | -     |         |       |
|        | Hunter's Creek 145 3E      | 0.1   | TA |      |       |         |       |
|        | Hunter's Creek 145 2B      | 0.1   | TA | -    |       |         |       |
|        | Hunter's Creek 150 1E      | 0.5   | TA | -    | -     |         |       |
|        | Deerfield 2B 3A            | 7.13  | TA | -    |       | -       |       |
|        | Deerfield 2B 4A            | 1.9   | TA |      |       |         |       |
|        | Deerfield 2B 4A            | 1.7   | TA |      |       |         |       |
|        | Deerfield 1D B             | 2.2   | TA |      |       |         |       |
|        | Deerfield 1C B             | 1.03  | TA |      |       |         |       |
|        | Deerfield 1D A             | 4.83  | TA |      |       |         |       |
|        | Deerfield 1A A             | 0.6   | TA |      |       |         |       |