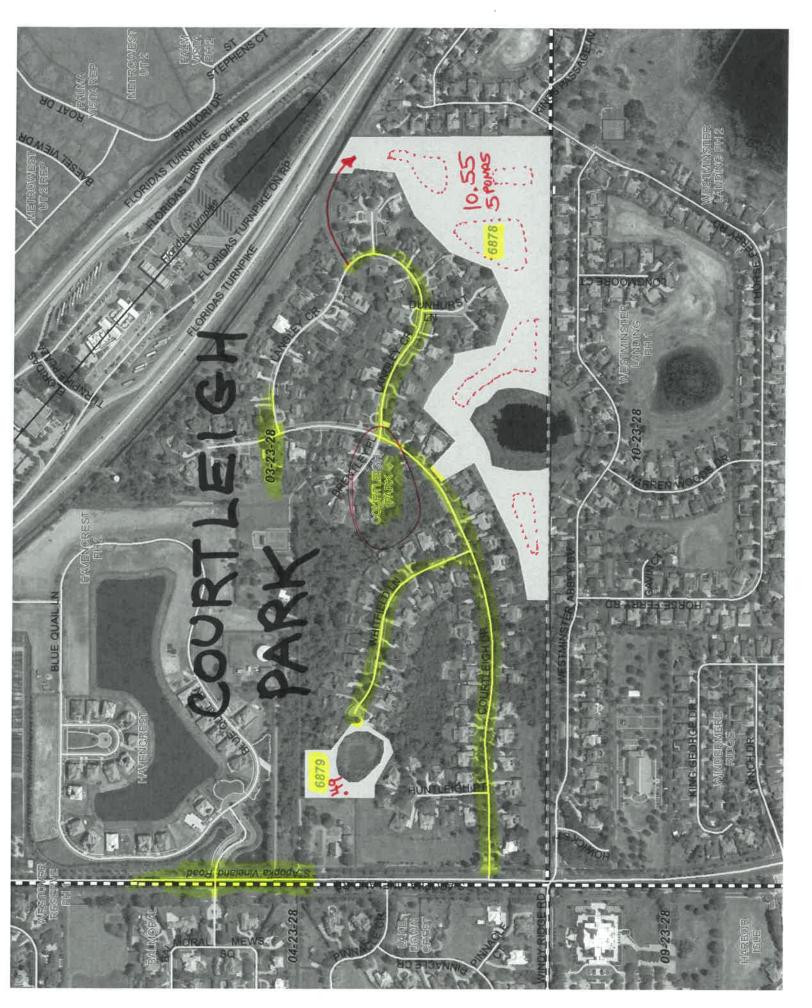

SPRAY 0.37 AC

**Orange County Roads and Drainage Division** 

VETTER Turkey Lake 7063 PEMBROOKE METROMEST CRESTV CONDO **YACHT BASIN AV** 02-23-28 8 1.67 PEON BOSSEWEIH S OF SERVICE STREET 6820 ENCES CONDO 32 6821 HUNTERDON DR ETAGREEN CT MENTON