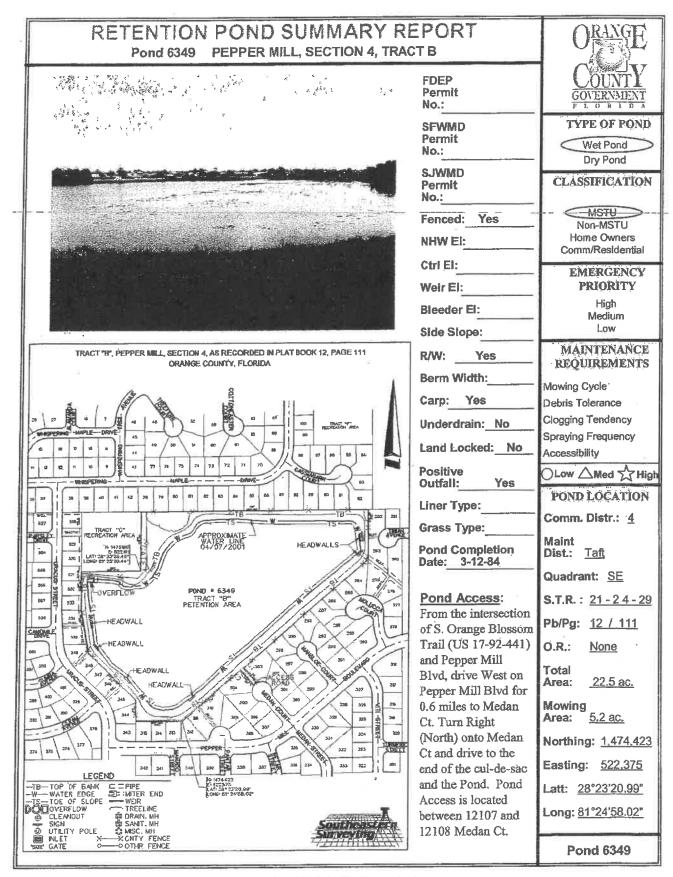

| Pond # | Name                       | Acres | MF | Sec  | Twp   | Rng     | Metho |
|--------|----------------------------|-------|----|------|-------|---------|-------|
|        | MSBU LOT A                 |       |    |      | _     |         |       |
| 7405   | Crystal Glen               | 5     | TA |      |       |         |       |
| 7306   | Crystal Creek E            | 2.2   | TA | 1.20 |       | 1230    |       |
| 7305   | Crystal Creek B            | 1     | TA |      |       |         |       |
| 7253   | Heritage Place B           | 6     | TA |      |       |         |       |
| 7491   | Heritage Place 2B          | 3     | TA | 22-2 |       | 1       |       |
| 7492   | Heritage Place 2H          | 5.4   | TA |      |       |         |       |
| 7252   | Heritage Place A           | 3.62  | TA |      |       |         |       |
| 6905   | Peppermill 10A             | 2     | TA |      |       |         |       |
| 6349   | Peppermill 4B              | 18    | TA | 2    | 14    | 2.53    | Boat  |
| 6838   | Peppermill 9A              | 3.5   | TA |      | 10.00 | 1.1.1.1 |       |
| 6783   | Whisper Lakes 9D           | 0.9   | TA |      |       |         |       |
| 6782   | Whisper Lakes 9C           | 0.14  | TA |      |       |         |       |
| 6658   | Whisper Lakes 8B (2 Ponds) | 0.51  | TA |      |       |         |       |
| 6555   | Whisper Lakes 7E           | 0.38  | TA |      |       |         |       |
| 6428   | Whisper Lakes 6D           | 0.37  | TA |      |       |         |       |
| 6427   | Whisper Lakes 6C           | 0.55  | TA |      |       | -       |       |
| 6623   | Whisper Lakes 3D           | 0.19  | TA |      |       |         |       |
| 6823   | Whisper Lakes 3D           | 0.22  | TA |      |       |         |       |
| 6822   | Whisper Lakes 2C           | 0.23  | TA |      |       |         |       |
| 7201   | Whisper Lakes 1A           | 0.15  | TA | -    | -     |         |       |
| 7202   | Whisper Lakes 1B           | 0.25  | TA |      |       |         |       |
| 6434   | Whisper Lakes 5G           | 0.11  | TA |      |       |         |       |
| 6435   | Whisper Lakes 5J           | 1.17  | TA |      |       |         |       |
| 6554   | Whisper Lakes 7B           | 0.91  | TA |      |       |         |       |
| 6556   | Whisper Lakes 7J           | 0.25  | TA |      |       |         |       |
| 7578   | Heritage Village           | 1.2   | TA |      |       |         |       |
| 6362   | Ginger Mill                | 8     | TA |      |       |         |       |
|        | Peppermill 11A             | 3.5   | TA |      |       |         |       |
|        | Hunter's Creek 145 191 B   | 0.1   | TA | -    |       |         |       |
|        | Hunter's Creek 145 191 C   | 0.2   | TA | -    |       |         |       |
| 6601   | Hunter's Creek 145 3F      | 0.25  | TA |      |       |         |       |
| 6598   | Hunter's Creek 145 3B      | 0.3   | TA | -    |       |         |       |
|        | Hunter's Creek 145 3A      | 0.1   | TA | -    |       |         |       |
|        | Hunter's Creek 145 3D      | 0.18  | TA |      | -     |         |       |
|        | Hunter's Creek 145 3E      | 0.1   | TA |      |       |         |       |
|        | Hunter's Creek 145 2B      | 0.1   | TA | -    |       |         |       |
|        | Hunter's Creek 150 1E      | 0.5   | TA | -    | -     |         |       |
|        | Deerfield 2B 3A            | 7.13  | TA | -    |       | -       |       |
|        | Deerfield 2B 4A            | 1.9   | TA |      |       |         |       |
|        | Deerfield 2B 4A            | 1.7   | TA |      |       |         |       |
|        | Deerfield 1D B             | 2.2   | TA |      |       |         |       |
|        | Deerfield 1C B             | 1.03  | TA |      |       |         |       |
|        | Deerfield 1D A             | 4.83  | TA |      |       |         |       |
|        | Deerfield 1A A             | 0.6   | TA |      |       |         |       |