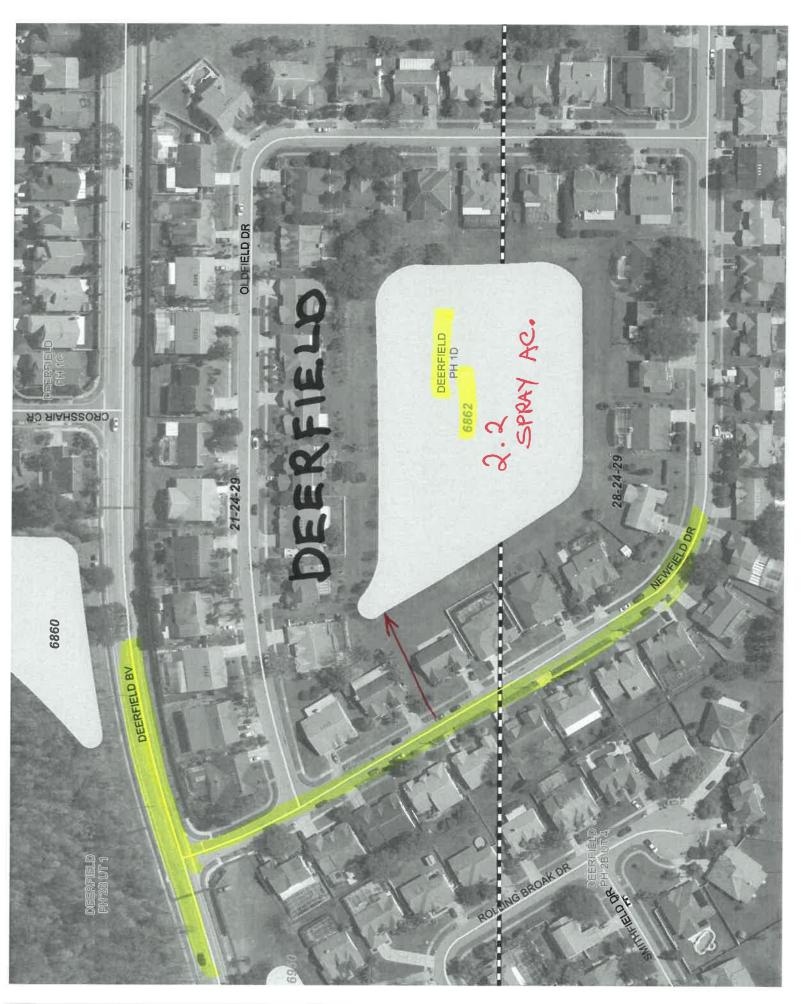

| Pond # | Name                       | Acres | MF | Sec  | Twp   | Rng     | Metho |
|--------|----------------------------|-------|----|------|-------|---------|-------|
|        | MSBU LOT A                 |       |    |      | _     |         |       |
| 7405   | Crystal Glen               | 5     | TA |      |       |         |       |
| 7306   | Crystal Creek E            | 2.2   | TA | 1.20 |       | 1230    |       |
| 7305   | Crystal Creek B            | 1     | TA |      |       |         |       |
| 7253   | Heritage Place B           | 6     | TA |      |       |         |       |
| 7491   | Heritage Place 2B          | 3     | TA | 22-2 |       | 1       |       |
| 7492   | Heritage Place 2H          | 5.4   | TA |      |       |         |       |
| 7252   | Heritage Place A           | 3.62  | TA |      |       |         |       |
| 6905   | Peppermill 10A             | 2     | TA |      |       |         |       |
| 6349   | Peppermill 4B              | 18    | TA | 2    | 14    | 2.53    | Boat  |
| 6838   | Peppermill 9A              | 3.5   | TA |      | 10.00 | 1.1.1.1 |       |
| 6783   | Whisper Lakes 9D           | 0.9   | TA |      |       |         |       |
| 6782   | Whisper Lakes 9C           | 0.14  | TA |      |       |         |       |
| 6658   | Whisper Lakes 8B (2 Ponds) | 0.51  | TA |      |       |         |       |
| 6555   | Whisper Lakes 7E           | 0.38  | TA |      |       |         |       |
| 6428   | Whisper Lakes 6D           | 0.37  | TA |      |       |         |       |
| 6427   | Whisper Lakes 6C           | 0.55  | TA |      |       | -       |       |
| 6623   | Whisper Lakes 3D           | 0.19  | TA |      |       |         |       |
| 6823   | Whisper Lakes 3D           | 0.22  | TA |      |       |         |       |
| 6822   | Whisper Lakes 2C           | 0.23  | TA |      |       |         |       |
| 7201   | Whisper Lakes 1A           | 0.15  | TA | -    | -     |         |       |
| 7202   | Whisper Lakes 1B           | 0.25  | TA |      |       |         |       |
| 6434   | Whisper Lakes 5G           | 0.11  | TA |      |       |         |       |
| 6435   | Whisper Lakes 5J           | 1.17  | TA |      |       |         |       |
| 6554   | Whisper Lakes 7B           | 0.91  | TA |      |       |         |       |
| 6556   | Whisper Lakes 7J           | 0.25  | TA |      |       |         |       |
| 7578   | Heritage Village           | 1.2   | TA |      |       |         |       |
| 6362   | Ginger Mill                | 8     | TA |      |       |         |       |
|        | Peppermill 11A             | 3.5   | TA |      |       |         |       |
|        | Hunter's Creek 145 191 B   | 0.1   | TA | -    |       |         |       |
|        | Hunter's Creek 145 191 C   | 0.2   | TA | -    |       |         |       |
| 6601   | Hunter's Creek 145 3F      | 0.25  | TA |      |       |         |       |
| 6598   | Hunter's Creek 145 3B      | 0.3   | TA | -    |       |         |       |
|        | Hunter's Creek 145 3A      | 0.1   | TA | -    |       |         |       |
|        | Hunter's Creek 145 3D      | 0.18  | TA |      | -     |         |       |
|        | Hunter's Creek 145 3E      | 0.1   | TA |      |       |         |       |
|        | Hunter's Creek 145 2B      | 0.1   | TA | -    |       |         |       |
|        | Hunter's Creek 150 1E      | 0.5   | TA | -    | -     |         |       |
|        | Deerfield 2B 3A            | 7.13  | TA | -    |       | -       |       |
|        | Deerfield 2B 4A            | 1.9   | TA |      |       |         |       |
|        | Deerfield 2B 4A            | 1.7   | TA |      |       |         |       |
|        | Deerfield 1D B             | 2.2   | TA |      |       |         |       |
|        | Deerfield 1C B             | 1.03  | TA |      |       |         |       |
|        | Deerfield 1D A             | 4.83  | TA |      |       |         |       |
|        | Deerfield 1A A             | 0.6   | TA |      |       |         |       |