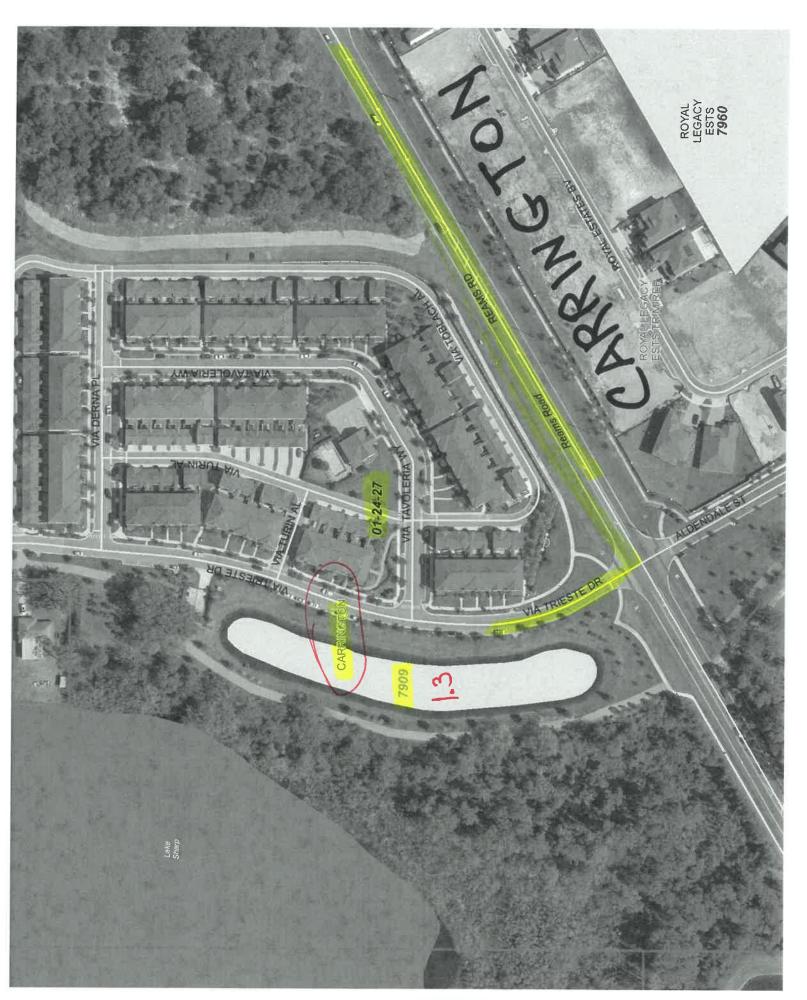

t).                                                                                                                  | Latt: 28°31'44.460"                  |
|                                                                                                                                           | Long: <u>81°28'36.252"</u>           |
|                                                                                                                                           | Pond 6201                            |

SPRAY 0.37 AC

**Orange County Roads and Drainage Division** 

VETTER Turkey Lake 7063 PEMBROOKE METROMEST CRESTV CONDO **YACHT BASIN AV** 02-23-28 8 1.67 PEON BOSSEWEIH S OF SERVICE STREET 6820 ENCES CONDO 32 6821 HUNTERDON DR ETAGREEN CT MENTON

GIFROW CI























































SPRAY 0.25 AC

**Orange County Roads and Drainage Division** 



#### **RETENTION POND SUMMARY REF** Pond 6021 **DUNBAR MANOR, TRACT A**

SPRAY OIAC



| FDEP<br>Permit<br>No.:<br>SFWMD<br>Permit<br>No.:<br>SJWMD<br>Permit<br>No.: | CLASSIFICATION                                                                                                  |
|------------------------------------------------------------------------------|-----------------------------------------------------------------------------------------------------------------|
| Permit<br>No.:<br>SFWMD<br>Permit<br>No.:<br>SJWMD<br>Permit                 | GOVERNMENT<br>F L O R I D A<br>TYPE OF POND<br>Wet Pond<br>Dry Pond                                             |
| SFWMD<br>Permit<br>No.:<br>