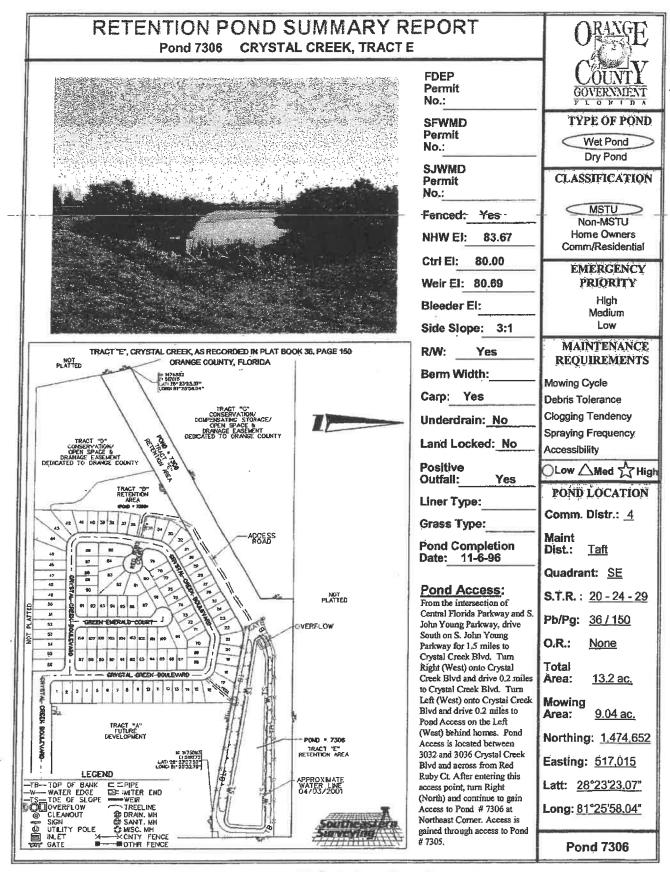

| Pond # | Name                       | Acres | MF | Sec  | Twp   | Rng     | Metho |
|--------|----------------------------|-------|----|------|-------|---------|-------|
|        | MSBU LOT A                 |       |    |      | _     |         |       |
| 7405   | Crystal Glen               | 5     | TA |      |       |         |       |
| 7306   | Crystal Creek E            | 2.2   | TA | 1.20 |       | 1230    |       |
| 7305   | Crystal Creek B            | 1     | TA |      |       |         |       |
| 7253   | Heritage Place B           | 6     | TA |      |       |         |       |
| 7491   | Heritage Place 2B          | 3     | TA | 22-2 |       | 1       |       |
| 7492   | Heritage Place 2H          | 5.4   | TA |      |       |         |       |
| 7252   | Heritage Place A           | 3.62  | TA |      |       |         |       |
| 6905   | Peppermill 10A             | 2     | TA |      |       |         |       |
| 6349   | Peppermill 4B              | 18    | TA | 2    | 14    | 2.53    | Boat  |
| 6838   | Peppermill 9A              | 3.5   | TA |      | 10.00 | 1.1.1.1 |       |
| 6783   | Whisper Lakes 9D           | 0.9   | TA |      |       |         |       |
| 6782   | Whisper Lakes 9C           | 0.14  | TA |      |       |         |       |
| 6658   | Whisper Lakes 8B (2 Ponds) | 0.51  | TA |      |       |         |       |
| 6555   | Whisper Lakes 7E           | 0.38  | TA |      |       |         |       |
| 6428   | Whisper Lakes 6D           | 0.37  | TA |      |       |         |       |
| 6427   | Whisper Lakes 6C           | 0.55  | TA |      |       | -       |       |
| 6623   | Whisper Lakes 3D           | 0.19  | TA |      |       |         |       |
| 6823   | Whisper Lakes 3D           | 0.22  | TA |      |       |         |       |
| 6822   | Whisper Lakes 2C           | 0.23  | TA |      |       |         |       |
| 7201   | Whisper Lakes 1A           | 0.15  | TA | -    | -     |         |       |
| 7202   | Whisper Lakes 1B           | 0.25  | TA |      |       |         |       |
| 6434   | Whisper Lakes 5G           | 0.11  | TA |      |       |         |       |
| 6435   | Whisper Lakes 5J           | 1.17  | TA |      |       |         |       |
| 6554   | Whisper Lakes 7B           | 0.91  | TA |      |       |         |       |
| 6556   | Whisper Lakes 7J           | 0.25  | TA |      |       |         |       |
| 7578   | Heritage Village           | 1.2   | TA |      |       |         |       |
| 6362   | Ginger Mill                | 8     | TA |      |       |         |       |
|        | Peppermill 11A             | 3.5   | TA |      |       |         |       |
|        | Hunter's Creek 145 191 B   | 0.1   | TA | -    |       |         |       |
|        | Hunter's Creek 145 191 C   | 0.2   | TA | -    |       |         |       |
| 6601   | Hunter's Creek 145 3F      | 0.25  | TA |      |       |         |       |
| 6598   | Hunter's Creek 145 3B      | 0.3   | TA | -    |       |         |       |
|        | Hunter's Creek 145 3A      | 0.1   | TA | -    |       |         |       |
|        | Hunter's Creek 145 3D      | 0.18  | TA |      | -     |         |       |
|        | Hunter's Creek 145 3E      | 0.1   | TA |      |       |         |       |
|        | Hunter's Creek 145 2B      | 0.1   | TA | -    |       |         |       |
|        | Hunter's Creek 150 1E      | 0.5   | TA | -    | -     |         |       |
|        | Deerfield 2B 3A            | 7.13  | TA | -    |       | -       |       |
|        | Deerfield 2B 4A            | 1.9   | TA |      |       |         |       |
|        | Deerfield 2B 4A            | 1.7   | TA |      |       |         |       |
|        | Deerfield 1D B             | 2.2   | TA |      |       |         |       |
|        | Deerfield 1C B             | 1.03  | TA |      |       |         |       |
|        | Deerfield 1D A             | 4.83  | TA |      |       |         |       |
|        | Deerfield 1A A             | 0.6   | TA |      |       |         |       |