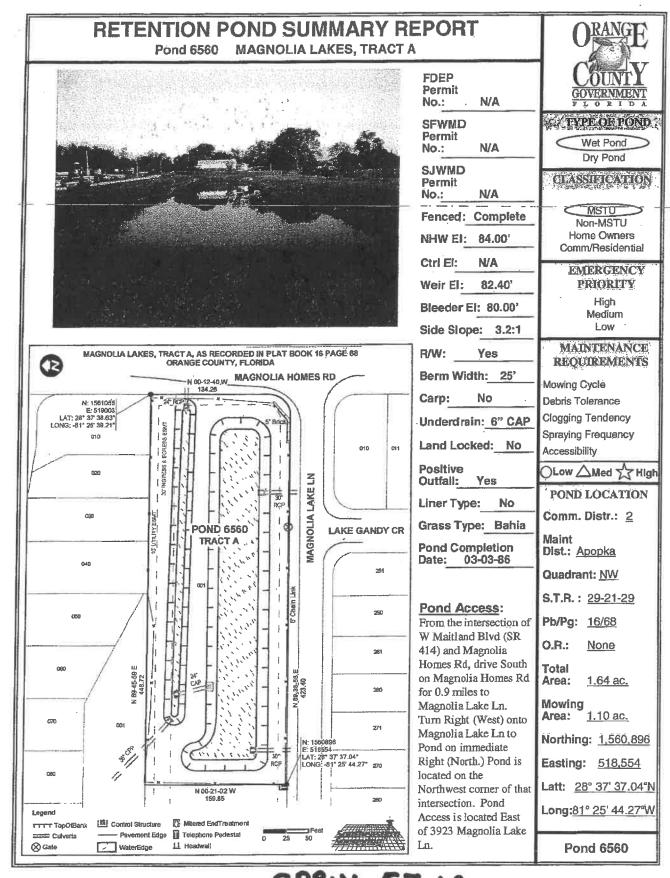

| 7818 | Sawgrass 1A F                   | 0.98  | TA |          | 1      | 1 |
|------|---------------------------------|-------|----|----------|--------|---|
| 7817 | Sawgrass 1A E                   | 0.45  | TA | _        | +      | + |
| 7814 | Sawgrass 1A B                   | 2.26  | TA |          | +      |   |
|      |                                 |       |    |          | +      |   |
| 7094 | Country Run 2B                  | 1     | AP |          |        |   |
| 6803 | Country Run A                   | 1.11  | AP | _        |        |   |
| 6542 | Long Lake Villas                | 1.16  | AP | _        | 1      |   |
| 6812 | Somerset @ Lakeville Oaks       | 0.32  | AP |          | 1      |   |
| 7273 | Rosetta Villas (Rose Point)     | 0.18  | AP |          | 1.1.12 |   |
| 6214 | Lakewood Forest                 | 0.12  | AP |          |        |   |
| 7505 | Eden Woods                      | 0.07  | AP |          |        |   |
| 6068 | Lake Gandy Estates              | 0.07  | AP |          |        |   |
| 6654 | Lake Gandy Cove                 | 0.18  | AP |          |        |   |
| 6246 | Lake Bosse Oaks                 | 0.22  | AP |          |        |   |
| 6076 | Shady Grove                     | 0.29  | AP |          | 1      |   |
| 6111 | Magnolia Village                | 0.55  | AP |          |        |   |
| 6560 | Magnolia Lakes (Includes Ditch) | 0.57  | AP |          | 1      |   |
| 6551 | Lakeside Woods                  | 2.5   | AP | 11 50 2  | 1050   |   |
| 6173 | Citrus Cove 1A                  | 1.2   | AP |          |        |   |
| 6174 | Citrus Cove 1B                  | 0.99  | AP |          | 1      |   |
|      |                                 |       |    |          |        |   |
| 7093 | Holly Creek                     | 0.34  | ZW |          | -      |   |
| 7911 | Holly Creek Ph. 2               | 0.94  | ZW |          |        |   |
| 7912 | Holly Creek Ph. 2               | 0.1   | ZW |          |        |   |
| 7503 | Chester Hill Estates            | 2.5   | ZW |          |        |   |
| 6123 | Sloewood                        | 0.32  | ZW |          |        |   |
| 6899 | Greater Country Estates         | 3.12  | ZW |          |        |   |
| 7170 | Kelly Park Hills South          | 0.49  | ZW |          |        |   |
| 6730 | Sweetwater Country Club         | 1.08  | ZW |          |        |   |
| 6550 | Majestic Oaks                   | 0.34  | ZW |          |        |   |
| 7204 | Sunset View                     | 1.13  | AP |          |        |   |
| 7511 | Wekiva Crossing                 | 0.29  | AP |          |        |   |
| /311 |                                 | 0.25  |    |          |        |   |
| 6201 | Cinnamon Bay                    | 0.37  | wo | -        |        |   |
| 6820 | Pembrooke 1                     | 1.67  | wo | 211.0125 | 1.1140 |   |
| 6821 | Pembrooke 2                     | 0.82  | wo |          |        |   |
| 6878 | Courtleigh Park F (5 Ponds)     | 10.55 | wo | -        |        |   |
| 6879 | Courtleigh Park G               | 0.49  | wo |          |        |   |
| 6531 | Silver Woods 3A                 | 0.47  | wo | 11       | 303    |   |
| 6412 | Silver Woods 1&2A               | 0.49  | wo |          |        |   |
| 6677 | Silver Woods 4&5A               | 0.13  | wo |          |        |   |
| 6781 | North Bay                       | 0.2   | wo |          |        |   |
| 6773 | North Bay 4A                    | 0.07  | wo |          |        |   |
| 6404 | North Bay 1G                    | 0.44  | wo |          |        |   |
| 6347 | North Bay 1F                    | 0.02  | wo |          |        |   |
| 6346 | North Bay 1E                    | 0.02  | wo |          |        |   |