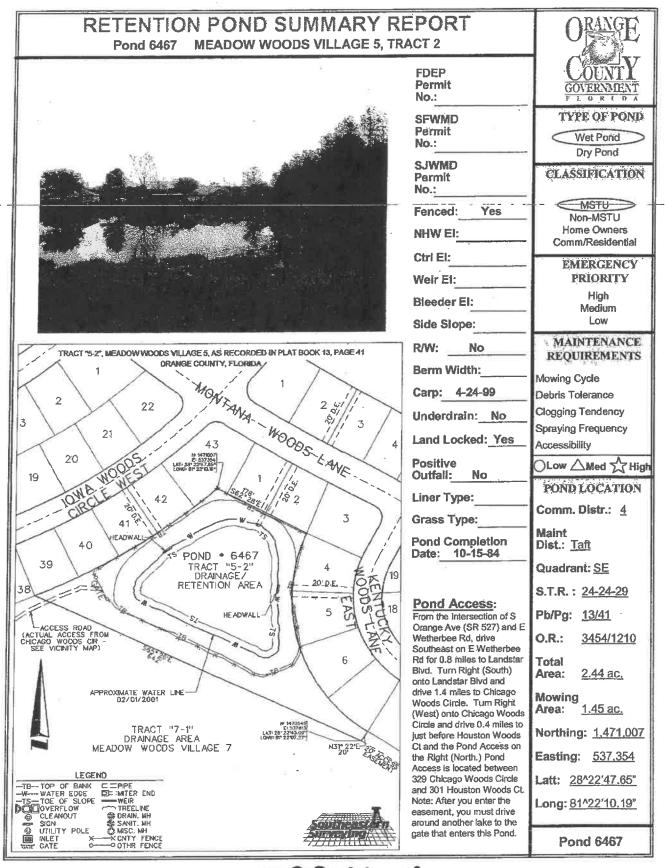

| Pond # | Name                       | Acres | MF | Sec  | Twp   | Rng     | Metho |
|--------|----------------------------|-------|----|------|-------|---------|-------|
|        | MSBU LOT A                 |       |    |      | _     |         |       |
| 7405   | Crystal Glen               | 5     | TA |      |       |         |       |
| 7306   | Crystal Creek E            | 2.2   | TA | 1.20 |       | 1230    |       |
| 7305   | Crystal Creek B            | 1     | TA |      |       |         |       |
| 7253   | Heritage Place B           | 6     | TA |      |       |         |       |
| 7491   | Heritage Place 2B          | 3     | TA | 22-2 |       | 1       |       |
| 7492   | Heritage Place 2H          | 5.4   | TA |      |       |         |       |
| 7252   | Heritage Place A           | 3.62  | TA |      |       |         |       |
| 6905   | Peppermill 10A             | 2     | TA |      |       |         |       |
| 6349   | Peppermill 4B              | 18    | TA | 2    | 14    | 2.53    | Boat  |
| 6838   | Peppermill 9A              | 3.5   | TA |      | 10.00 | 1.1.1.1 |       |
| 6783   | Whisper Lakes 9D           | 0.9   | TA |      |       |         |       |
| 6782   | Whisper Lakes 9C           | 0.14  | TA |      |       |         |       |
| 6658   | Whisper Lakes 8B (2 Ponds) | 0.51  | TA |      |       |         |       |
| 6555   | Whisper Lakes 7E           | 0.38  | TA |      |       |         |       |
| 6428   | Whisper Lakes 6D           | 0.37  | TA |      |       |         |       |
| 6427   | Whisper Lakes 6C           | 0.55  | TA |      |       | -       |       |
| 6623   | Whisper Lakes 3D           | 0.19  | TA |      |       |         |       |
| 6823   | Whisper Lakes 3D           | 0.22  | TA |      |       |         |       |
| 6822   | Whisper Lakes 2C           | 0.23  | TA |      |       |         |       |
| 7201   | Whisper Lakes 1A           | 0.15  | TA | -    | -     |         |       |
| 7202   | Whisper Lakes 1B           | 0.25  | TA |      |       |         |       |
| 6434   | Whisper Lakes 5G           | 0.11  | TA |      |       |         |       |
| 6435   | Whisper Lakes 5J           | 1.17  | TA |      |       |         |       |
| 6554   | Whisper Lakes 7B           | 0.91  | TA |      |       |         |       |
| 6556   | Whisper Lakes 7J           | 0.25  | TA |      |       |         |       |
| 7578   | Heritage Village           | 1.2   | TA |      |       |         |       |
| 6362   | Ginger Mill                | 8     | TA |      |       |         |       |
|        | Peppermill 11A             | 3.5   | TA |      |       |         |       |
|        | Hunter's Creek 145 191 B   | 0.1   | TA | -    |       |         |       |
|        | Hunter's Creek 145 191 C   | 0.2   | TA | -    |       |         |       |
| 6601   | Hunter's Creek 145 3F      | 0.25  | TA |      |       |         |       |
| 6598   | Hunter's Creek 145 3B      | 0.3   | TA | -    |       |         |       |
|        | Hunter's Creek 145 3A      | 0.1   | TA | -    |       |         |       |
|        | Hunter's Creek 145 3D      | 0.18  | TA |      | -     |         |       |
|        | Hunter's Creek 145 3E      | 0.1   | TA |      |       |         |       |
|        | Hunter's Creek 145 2B      | 0.1   | TA | -    |       |         |       |
|        | Hunter's Creek 150 1E      | 0.5   | TA | -    | -     |         |       |
|        | Deerfield 2B 3A            | 7.13  | TA | -    |       | -       |       |
|        | Deerfield 2B 4A            | 1.9   | TA |      |       |         |       |
|        | Deerfield 2B 4A            | 1.7   | TA |      |       |         |       |
|        | Deerfield 1D B             | 2.2   | TA |      |       |         |       |
|        | Deerfield 1C B             | 1.03  | TA |      |       |         |       |
|        | Deerfield 1D A             | 4.83  | TA |      |       |         |       |
|        | Deerfield 1A A             | 0.6   | TA |      |       |         |       |