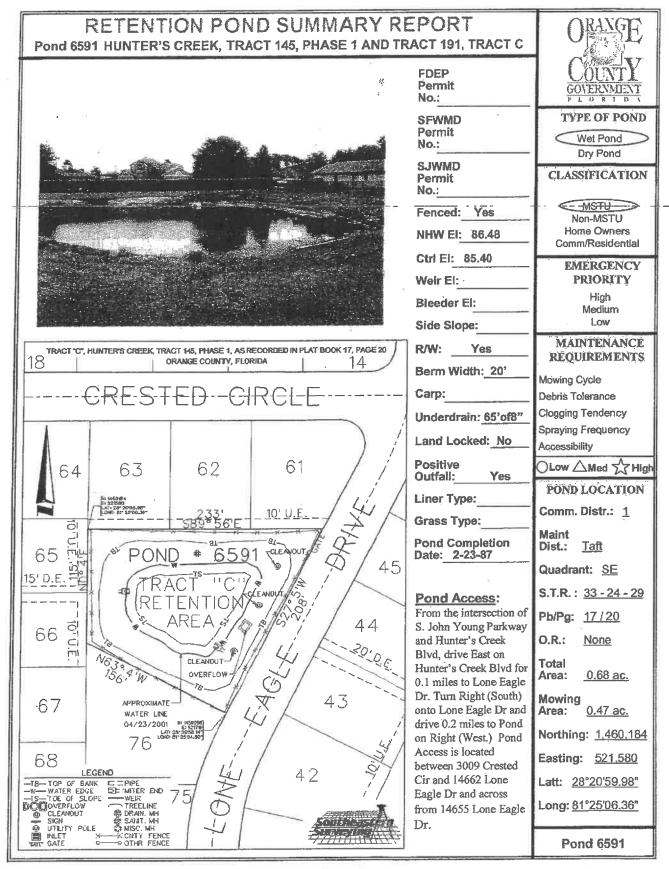

| 392.35 |    |   |  |





**Orange County Roads and Drainage Division** 

SPRAY 2.2 AC



**Orange County Roads and Drainage Division** 

SPRAY 1 AC



N GAC.

SP

Orange County Roads and Drainage Division



Orange County Roads and Drainage Division

SPRAY 3 AC



**Orange County Roads and Drainage Division** 

SPANY 5.4 AC



**Orange County Roads and Drainage Division** 

SPRAY 3.62 AC



Orange County Roads and Drainage Division

SPRAY 2 AC



**Orange County Roads and Drainage Division** 

SPRAY 18 AC



Orange County Roads and Drainage Division

. 1 93

SPRAY 3.5AC































**Orange County Roads and Drainage Division** 

SPRY 8 A



Orange County Roads and Drainage Division

SPRAY 3.5 AC



**Orange County Roads and Drainage Division** 

SPRAY O.I AC



**Orange County Roads and Drainage Division** 

SPRAY 0.2 AC



Orange County Roads and Drainage Division

ivision SPRY 0.25 AC



**Orange County Roads and Drainage Division** 

SPRAY 0.3AC



Orange County Roads and Drainage Division SPRN

SPRAY O.I AC



**Orange County Roads and Drainage Division** 

SPRAY 0.18 AC



**Orange County Roads and Drainage Division** 

SPRAY O.I AC



**Orange County Roads and Drainage Division** 

SPRAY O.1 AC



**Orange County Roads and Drainage Division** 

1

SPRAY 0.5 AC















Orange County Roads and Drainage Division

7

SPRAY 10.93 AC



**Orange County Roads and Drainage Division** 

SPRAY 9.5 AC







**Orange County Roads and Drainage Division** 



**Orange County Roads and Drainage Division** 



Orange County Roads and Drainage Div