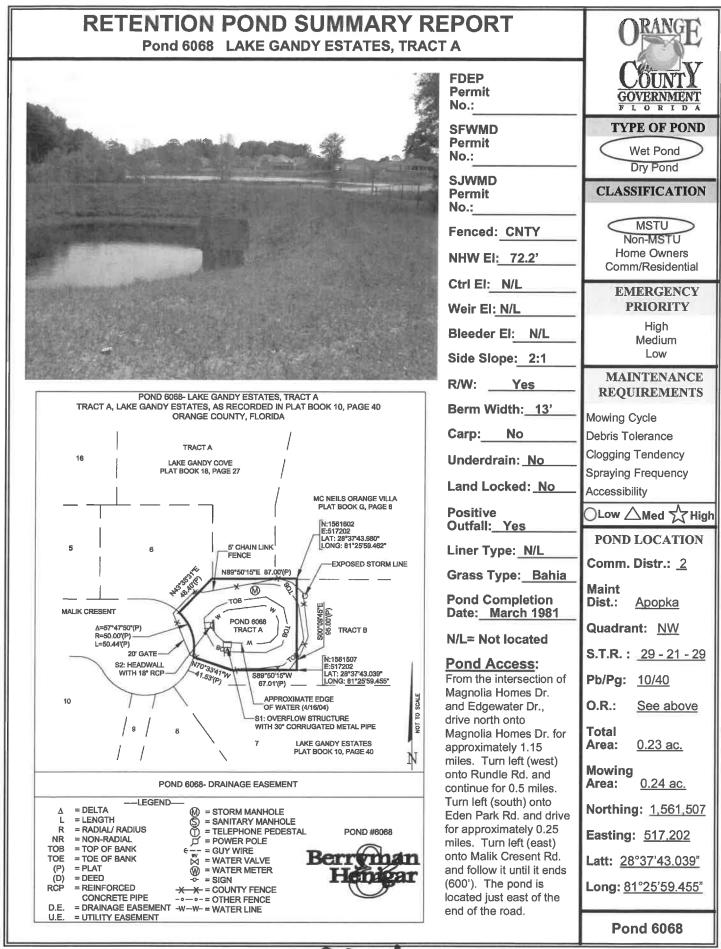

| 7818 | Sawgrass 1A F                   | 0.98  | TA |          | 1      | 1 |
|------|---------------------------------|-------|----|----------|--------|---|
| 7817 | Sawgrass 1A E                   | 0.45  | TA | _        | +      | + |
| 7814 | Sawgrass 1A B                   | 2.26  | TA |          | +      |   |
|      |                                 |       |    |          | +      |   |
| 7094 | Country Run 2B                  | 1     | AP |          |        |   |
| 6803 | Country Run A                   | 1.11  | AP | _        |        |   |
| 6542 | Long Lake Villas                | 1.16  | AP | _        | 1      |   |
| 6812 | Somerset @ Lakeville Oaks       | 0.32  | AP |          | 1      |   |
| 7273 | Rosetta Villas (Rose Point)     | 0.18  | AP |          | 1.1.12 |   |
| 6214 | Lakewood Forest                 | 0.12  | AP |          |        |   |
| 7505 | Eden Woods                      | 0.07  | AP |          |        |   |
| 6068 | Lake Gandy Estates              | 0.07  | AP |          |        |   |
| 6654 | Lake Gandy Cove                 | 0.18  | AP |          |        |   |
| 6246 | Lake Bosse Oaks                 | 0.22  | AP |          |        |   |
| 6076 | Shady Grove                     | 0.29  | AP |          | 1      |   |
| 6111 | Magnolia Village                | 0.55  | AP |          |        |   |
| 6560 | Magnolia Lakes (Includes Ditch) | 0.57  | AP |          | 1      |   |
| 6551 | Lakeside Woods                  | 2.5   | AP | 11 50 2  | 1050   |   |
| 6173 | Citrus Cove 1A                  | 1.2   | AP |          |        |   |
| 6174 | Citrus Cove 1B                  | 0.99  | AP |          | 1      |   |
|      |                                 |       |    |          |        |   |
| 7093 | Holly Creek                     | 0.34  | ZW |          | -      |   |
| 7911 | Holly Creek Ph. 2               | 0.94  | ZW |          |        |   |
| 7912 | Holly Creek Ph. 2               | 0.1   | ZW |          |        |   |
| 7503 | Chester Hill Estates            | 2.5   | ZW |          |        |   |
| 6123 | Sloewood                        | 0.32  | ZW |          |        |   |
| 6899 | Greater Country Estates         | 3.12  | ZW |          |        |   |
| 7170 | Kelly Park Hills South          | 0.49  | ZW |          |        |   |
| 6730 | Sweetwater Country Club         | 1.08  | ZW |          |        |   |
| 6550 | Majestic Oaks                   | 0.34  | ZW |          |        |   |
| 7204 | Sunset View                     | 1.13  | AP |          |        |   |
| 7511 | Wekiva Crossing                 | 0.29  | AP |          |        |   |
| /311 |                                 | 0.25  |    |          |        |   |
| 6201 | Cinnamon Bay                    | 0.37  | wo | -        |        |   |
| 6820 | Pembrooke 1                     | 1.67  | wo | 211.0125 | 1.1140 |   |
| 6821 | Pembrooke 2                     | 0.82  | wo |          |        |   |
| 6878 | Courtleigh Park F (5 Ponds)     | 10.55 | wo | -        |        |   |
| 6879 | Courtleigh Park G               | 0.49  | wo |          |        |   |
| 6531 | Silver Woods 3A                 | 0.47  | wo | 11       | 303    |   |
| 6412 | Silver Woods 1&2A               | 0.49  | wo |          |        |   |
| 6677 | Silver Woods 4&5A               | 0.13  | wo |          |        |   |
| 6781 | North Bay                       | 0.2   | wo |          |        |   |
| 6773 | North Bay 4A                    | 0.07  | wo |          |        |   |
| 6404 | North Bay 1G                    | 0.44  | wo |          |        |   |
| 6347 | North Bay 1F                    | 0.02  | wo |          |        |   |
| 6346 | North Bay 1E                    | 0.02  | wo |          |        |   |