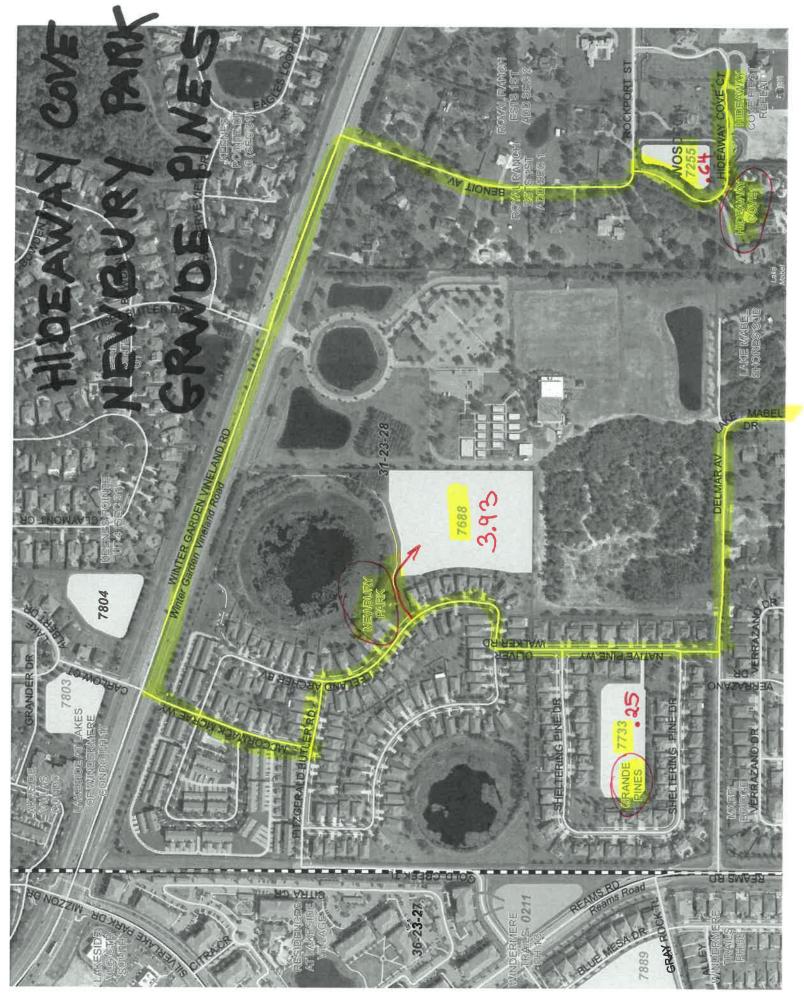

(West).                                                                                                                  | Latt: 28°31'44.460"                  |
|                                                                                                                                           | Long: <u>81°28'36.252"</u>           |
|                                                                                                                                           | Pond 6201                            |

SPRAY 0.37 AC

**Orange County Roads and Drainage Division** 

VETTER Turkey Lake 7063 PEMBROOKE METROMEST CRESTV CONDO **YACHT BASIN AV** 02-23-28 8 1.67 PEON BOSSEWEIH S OF SERVICE STREET 6820 ENCES CONDO 32 6821 HUNTERDON DR ETAGREEN CT MENTON

GIFROW CI























































SPRAY 0.25 AC

**Orange County Roads and Drainage Division** 



#### **RETENTION POND SUMMARY REF** Pond 6021 **DUNBAR MANOR, TRACT A**

SPRAY OIAC



| FDEP<br>Permit<br>No.:<br>SFWMD<br>Permit<br>No.:<br>SJWMD<br>Permit<br>No.: | CLASSIFICATION                                                                                                  |
|------------------------------------------------------------------------------|-----------------------------------------------------------------------------------------------------------------|
| Permit<br>No.:<br>SFWMD<br>Permit<br>No.:<br>SJWMD<br>Permit                 | GOVERNMENT<br>F L O R I D A<br>TYPE OF POND<br>Wet Pond<br>Dry Pond                                             |
| SFWMD<br>Permit<br>No.: