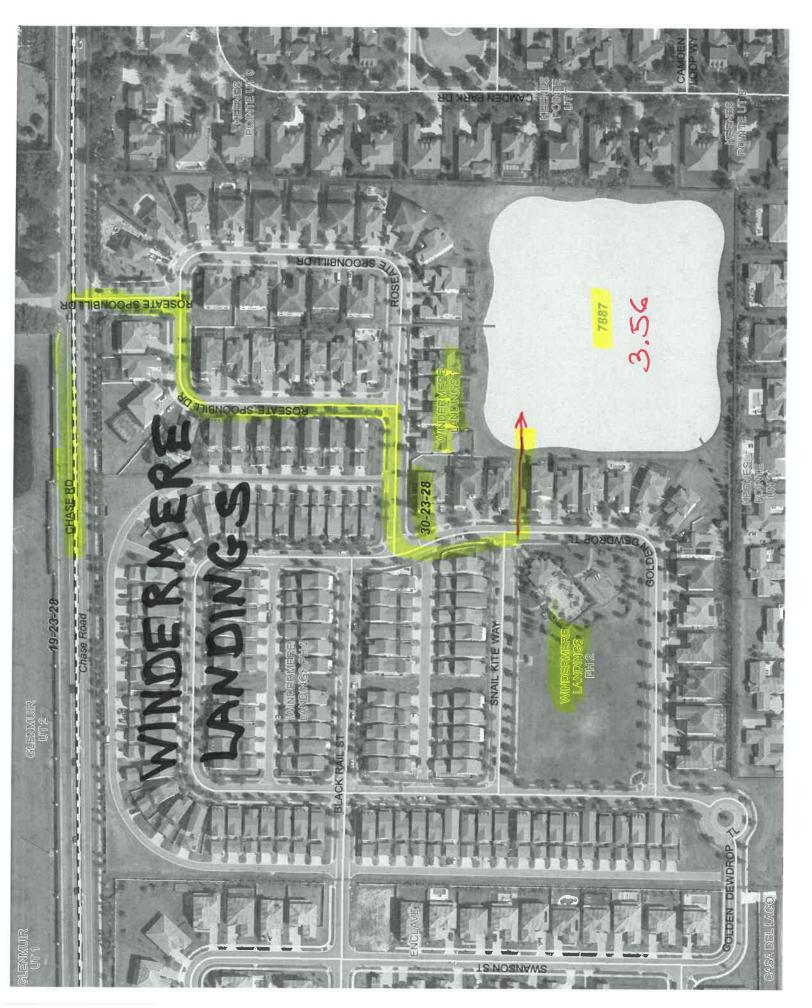

.                                                                                                                  | Latt: 28°31'44.460"                  |
|                                                                                                                                           | Long: <u>81°28'36.252"</u>           |
|                                                                                                                                           | Pond 6201                            |

SPRAY 0.37 AC

**Orange County Roads and Drainage Division** 

VETTER Turkey Lake 7063 PEMBROOKE METROMEST CRESTV CONDO **YACHT BASIN AV** 02-23-28 8 1.67 PEON BOSSEWEIH S OF SERVICE STREET 6820 ENCES CONDO 32 6821 HUNTERDON DR ETAGREEN CT MENTON

GIFROW CI























































SPRAY 0.25 AC

**Orange County Roads and Drainage Division** 



#### **RETENTION POND SUMMARY REF** Pond 6021 **DUNBAR MANOR, TRACT A**

SPRAY OIAC



| FDEP<br>Permit<br>No.:<br>SFWMD<br>Permit<br>No.:<br>SJWMD<br>Permit<br>No.: | CLASSIFICATION                                                                                                  |
|------------------------------------------------------------------------------|-----------------------------------------------------------------------------------------------------------------|
| Permit<br>No.:<br>SFWMD<br>Permit<br>No.:<br>SJWMD<br>Permit                 | GOVERNMENT<br>F L O R I D A<br>TYPE OF POND<br>Wet Pond<br>Dry Pond                                             |
| SFWMD<br>Permit<br>No.:<br>SJ