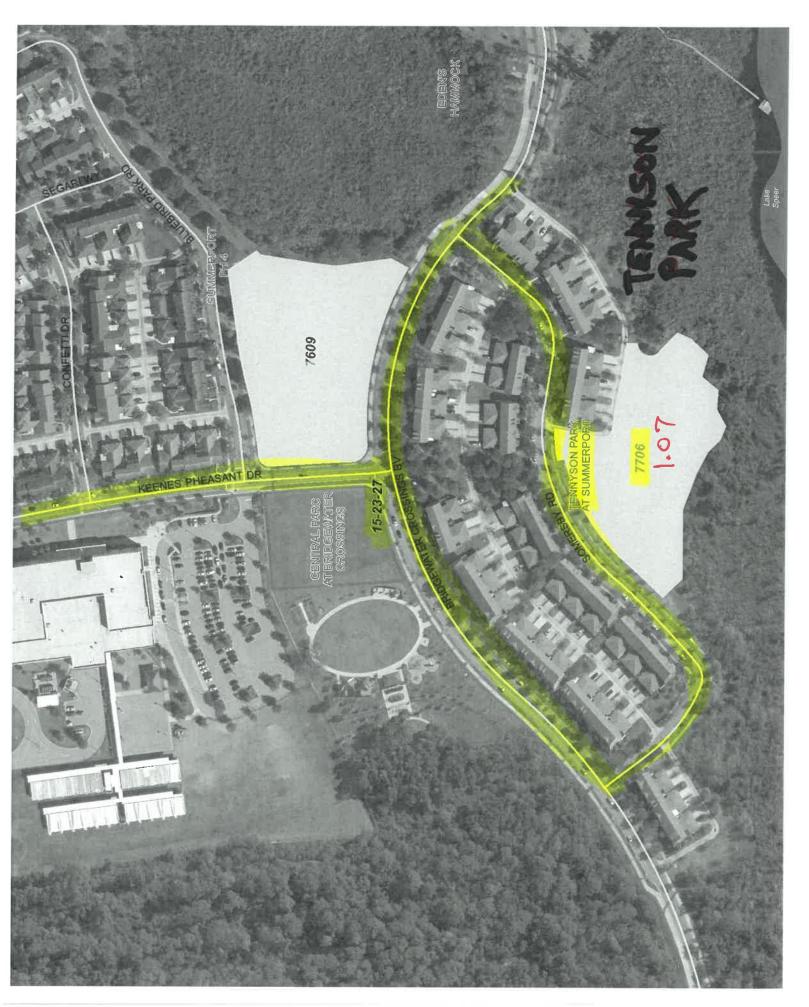

| 7640 | Summerport 5D                | 2.25   | wo |   |  |
|------|------------------------------|--------|----|---|--|
| 7642 | Summerport 5N                | 2.13   | wo |   |  |
| 7602 | Summerport 1F                | 1.7    | wo |   |  |
| 7603 | Summerport 2D                | 0.68   | wo |   |  |
| 7609 | Summerport 4D                | 1.43   | WO |   |  |
| 7928 | Stillwater Crossings         | 4.7    | WO |   |  |
| 7706 | Tennyson Park                | 1.07   | wo |   |  |
| 6959 | Sunset Lakes A1              | 0.3    | WO |   |  |
| 6961 | Sunset Lakes C1              | 0.2    | WO |   |  |
| 6963 | Sunset Lakes A4 ( 2 Ponds)   | 1.47   | WO | 2 |  |
| 6960 | Sunset Lakes A2 (Underdrain) | 0.2    | wo |   |  |
| 6962 | Sunset Lakes A3 (2 Ponds)    | 5      | WO |   |  |
| 6870 | Banana Bay Estates           | 0.2    | WO |   |  |
| 6737 | Siplin Road A                | 0.42   | WO |   |  |
| 6749 | Siplin Road B                | 0.25   | WO |   |  |
| 7312 | Tilden Estates               | 0.25   | wo |   |  |
| 6446 | Anderson Manor               | 0.17   | WO |   |  |
| 6021 | Dunbar Manor                 | 0.1    | wo |   |  |
|      | Total Acres                  | 392.35 |    |   |  |