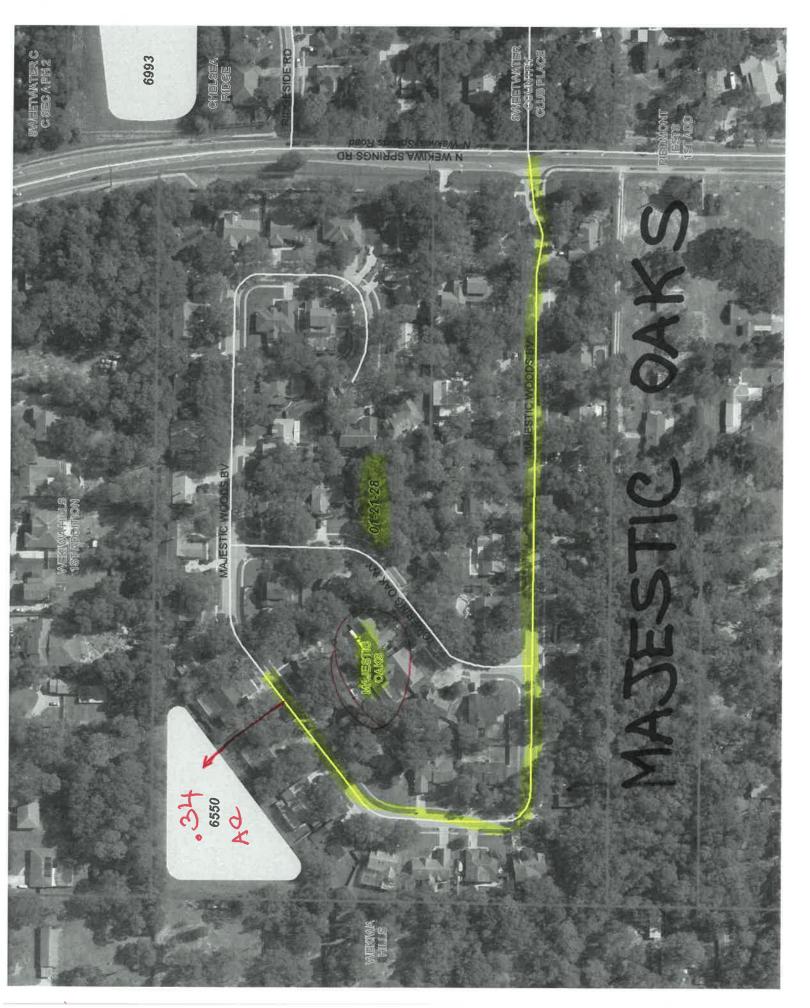

| 7818 | Sawgrass 1A F                   | 0.98  | TA |          | 1      | 1 |
|------|---------------------------------|-------|----|----------|--------|---|
| 7817 | Sawgrass 1A E                   | 0.45  | TA | _        | +      | + |
| 7814 | Sawgrass 1A B                   | 2.26  | TA |          | +      |   |
|      |                                 |       |    |          | +      |   |
| 7094 | Country Run 2B                  | 1     | AP |          |        |   |
| 6803 | Country Run A                   | 1.11  | AP | _        |        |   |
| 6542 | Long Lake Villas                | 1.16  | AP | _        | 1      |   |
| 6812 | Somerset @ Lakeville Oaks       | 0.32  | AP |          | 1      |   |
| 7273 | Rosetta Villas (Rose Point)     | 0.18  | AP |          | 1.1.12 |   |
| 6214 | Lakewood Forest                 | 0.12  | AP |          |        |   |
| 7505 | Eden Woods                      | 0.07  | AP |          |        |   |
| 6068 | Lake Gandy Estates              | 0.07  | AP |          |        |   |
| 6654 | Lake Gandy Cove                 | 0.18  | AP |          |        |   |
| 6246 | Lake Bosse Oaks                 | 0.22  | AP |          |        |   |
| 6076 | Shady Grove                     | 0.29  | AP |          | 1      |   |
| 6111 | Magnolia Village                | 0.55  | AP |          |        |   |
| 6560 | Magnolia Lakes (Includes Ditch) | 0.57  | AP |          | 1      |   |
| 6551 | Lakeside Woods                  | 2.5   | AP | 11 50 2  | 1050   |   |
| 6173 | Citrus Cove 1A                  | 1.2   | AP |          |        |   |
| 6174 | Citrus Cove 1B                  | 0.99  | AP |          | 1      |   |
|      |                                 |       |    |          |        |   |
| 7093 | Holly Creek                     | 0.34  | ZW |          | -      |   |
| 7911 | Holly Creek Ph. 2               | 0.94  | ZW |          |        |   |
| 7912 | Holly Creek Ph. 2               | 0.1   | ZW |          |        |   |
| 7503 | Chester Hill Estates            | 2.5   | ZW |          |        |   |
| 6123 | Sloewood                        | 0.32  | ZW |          |        |   |
| 6899 | Greater Country Estates         | 3.12  | ZW |          |        |   |
| 7170 | Kelly Park Hills South          | 0.49  | ZW |          |        |   |
| 6730 | Sweetwater Country Club         | 1.08  | ZW |          |        |   |
| 6550 | Majestic Oaks                   | 0.34  | ZW |          |        |   |
| 7204 | Sunset View                     | 1.13  | AP |          |        |   |
| 7511 | Wekiva Crossing                 | 0.29  | AP |          |        |   |
| /311 |                                 | 0.25  |    |          |        |   |
| 6201 | Cinnamon Bay                    | 0.37  | wo | -        |        |   |
| 6820 | Pembrooke 1                     | 1.67  | wo | 211.0125 | 1.1140 |   |
| 6821 | Pembrooke 2                     | 0.82  | wo |          |        |   |
| 6878 | Courtleigh Park F (5 Ponds)     | 10.55 | wo | -        |        |   |
| 6879 | Courtleigh Park G               | 0.49  | wo |          |        |   |
| 6531 | Silver Woods 3A                 | 0.47  | wo | 11       | 303    |   |
| 6412 | Silver Woods 1&2A               | 0.49  | wo |          |        |   |
| 6677 | Silver Woods 4&5A               | 0.13  | wo |          |        |   |
| 6781 | North Bay                       | 0.2   | wo |          |        |   |
| 6773 | North Bay 4A                    | 0.07  | wo |          |        |   |
| 6404 | North Bay 1G                    | 0.44  | wo |          |        |   |
| 6347 | North Bay 1F                    | 0.02  | wo |          |        |   |
| 6346 | North Bay 1E                    | 0.02  | wo |          |        |   |