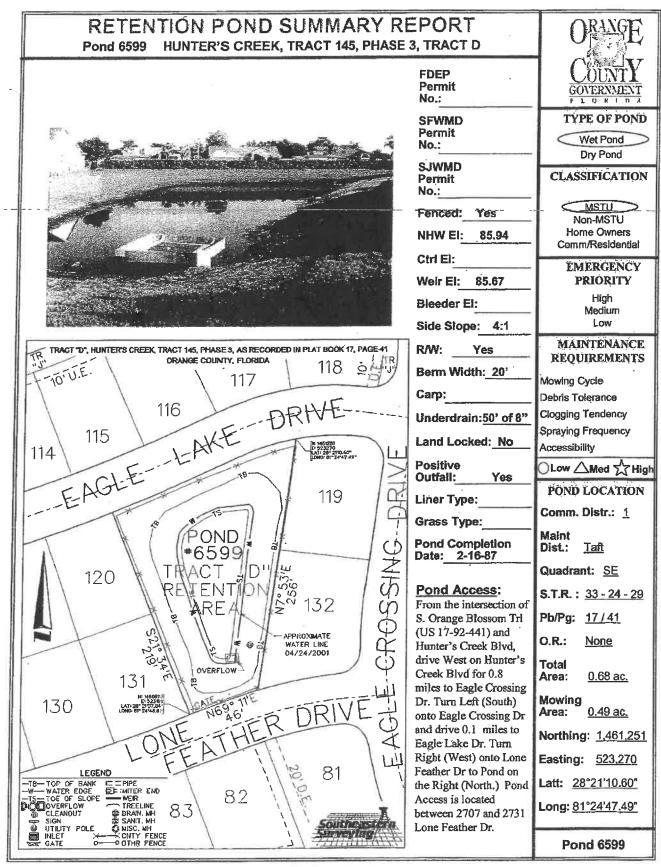

| Pond # | Name                       | Acres | MF | Sec  | Twp   | Rng     | Metho |
|--------|----------------------------|-------|----|------|-------|---------|-------|
|        | MSBU LOT A                 |       |    |      | _     |         |       |
| 7405   | Crystal Glen               | 5     | TA |      |       |         |       |
| 7306   | Crystal Creek E            | 2.2   | TA | 1.20 |       | 1230    |       |
| 7305   | Crystal Creek B            | 1     | TA |      |       |         |       |
| 7253   | Heritage Place B           | 6     | TA |      |       |         |       |
| 7491   | Heritage Place 2B          | 3     | TA | 22-2 |       | 1       |       |
| 7492   | Heritage Place 2H          | 5.4   | TA |      |       |         |       |
| 7252   | Heritage Place A           | 3.62  | TA |      |       |         |       |
| 6905   | Peppermill 10A             | 2     | TA |      |       |         |       |
| 6349   | Peppermill 4B              | 18    | TA | 2    | 14    | 2.53    | Boat  |
| 6838   | Peppermill 9A              | 3.5   | TA |      | 10.00 | 1.1.1.1 |       |
| 6783   | Whisper Lakes 9D           | 0.9   | TA |      |       |         |       |
| 6782   | Whisper Lakes 9C           | 0.14  | TA |      |       |         |       |
| 6658   | Whisper Lakes 8B (2 Ponds) | 0.51  | TA |      |       |         |       |
| 6555   | Whisper Lakes 7E           | 0.38  | TA |      |       |         |       |
| 6428   | Whisper Lakes 6D           | 0.37  | TA |      |       |         |       |
| 6427   | Whisper Lakes 6C           | 0.55  | TA |      |       | -       |       |
| 6623   | Whisper Lakes 3D           | 0.19  | TA |      |       |         |       |
| 6823   | Whisper Lakes 3D           | 0.22  | TA |      |       |         |       |
| 6822   | Whisper Lakes 2C           | 0.23  | TA |      |       |         |       |
| 7201   | Whisper Lakes 1A           | 0.15  | TA | -    | -     |         |       |
| 7202   | Whisper Lakes 1B           | 0.25  | TA |      |       |         |       |
| 6434   | Whisper Lakes 5G           | 0.11  | TA |      |       |         |       |
| 6435   | Whisper Lakes 5J           | 1.17  | TA |      |       |         |       |
| 6554   | Whisper Lakes 7B           | 0.91  | TA |      |       |         |       |
| 6556   | Whisper Lakes 7J           | 0.25  | TA |      |       |         |       |
| 7578   | Heritage Village           | 1.2   | TA |      |       |         |       |
| 6362   | Ginger Mill                | 8     | TA |      |       |         |       |
|        | Peppermill 11A             | 3.5   | TA |      |       |         |       |
|        | Hunter's Creek 145 191 B   | 0.1   | TA | -    |       |         |       |
|        | Hunter's Creek 145 191 C   | 0.2   | TA | -    |       |         |       |
| 6601   | Hunter's Creek 145 3F      | 0.25  | TA |      |       |         |       |
| 6598   | Hunter's Creek 145 3B      | 0.3   | TA | -    |       |         |       |
|        | Hunter's Creek 145 3A      | 0.1   | TA | -    |       |         |       |
|        | Hunter's Creek 145 3D      | 0.18  | TA |      | -     |         |       |
|        | Hunter's Creek 145 3E      | 0.1   | TA |      |       |         |       |
|        | Hunter's Creek 145 2B      | 0.1   | TA | -    |       |         |       |
|        | Hunter's Creek 150 1E      | 0.5   | TA | -    | -     |         |       |
|        | Deerfield 2B 3A            | 7.13  | TA | -    |       | -       |       |
|        | Deerfield 2B 4A            | 1.9   | TA |      |       |         |       |
|        | Deerfield 2B 4A            | 1.7   | TA |      |       |         |       |
|        | Deerfield 1D B             | 2.2   | TA |      |       |         |       |
|        | Deerfield 1C B             | 1.03  | TA |      |       |         |       |
|        | Deerfield 1D A             | 4.83  | TA |      |       |         |       |
|        | Deerfield 1A A             | 0.6   | TA |      |       |         |       |