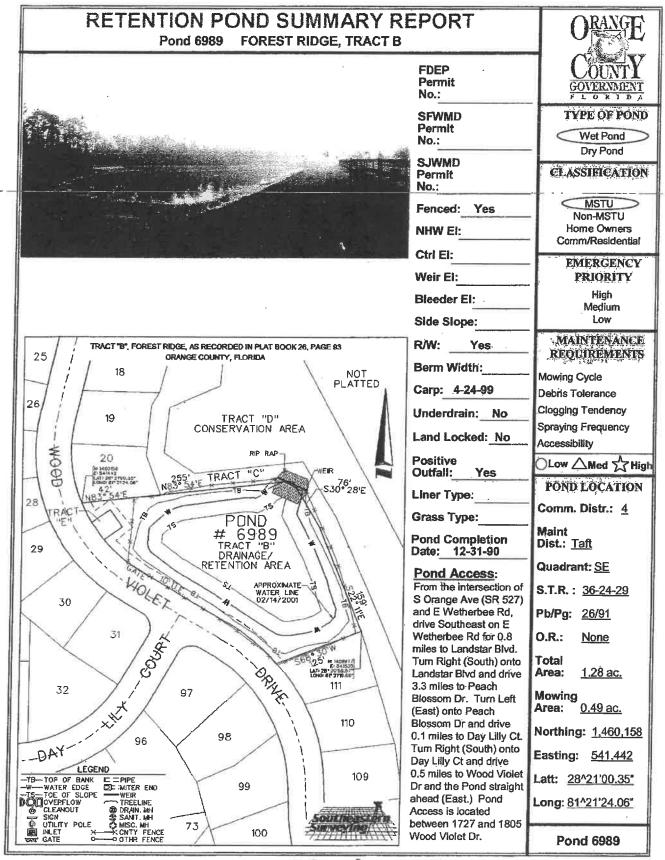

| Pond # | Name                       | Acres | MF | Sec  | Twp   | Rng     | Metho |
|--------|----------------------------|-------|----|------|-------|---------|-------|
|        | MSBU LOT A                 |       |    |      | _     |         |       |
| 7405   | Crystal Glen               | 5     | TA |      |       |         |       |
| 7306   | Crystal Creek E            | 2.2   | TA | 1.20 |       | 1230    |       |
| 7305   | Crystal Creek B            | 1     | TA |      |       |         |       |
| 7253   | Heritage Place B           | 6     | TA |      |       |         |       |
| 7491   | Heritage Place 2B          | 3     | TA | 22-2 |       | 1       |       |
| 7492   | Heritage Place 2H          | 5.4   | TA |      |       |         |       |
| 7252   | Heritage Place A           | 3.62  | TA |      |       |         |       |
| 6905   | Peppermill 10A             | 2     | TA |      |       |         |       |
| 6349   | Peppermill 4B              | 18    | TA | 2    | 14    | 2.53    | Boat  |
| 6838   | Peppermill 9A              | 3.5   | TA |      | 10.00 | 1.1.1.1 |       |
| 6783   | Whisper Lakes 9D           | 0.9   | TA |      |       |         |       |
| 6782   | Whisper Lakes 9C           | 0.14  | TA |      |       |         |       |
| 6658   | Whisper Lakes 8B (2 Ponds) | 0.51  | TA |      |       |         |       |
| 6555   | Whisper Lakes 7E           | 0.38  | TA |      |       |         |       |
| 6428   | Whisper Lakes 6D           | 0.37  | TA |      |       |         |       |
| 6427   | Whisper Lakes 6C           | 0.55  | TA |      |       | -       |       |
| 6623   | Whisper Lakes 3D           | 0.19  | TA |      |       |         |       |
| 6823   | Whisper Lakes 3D           | 0.22  | TA |      |       |         |       |
| 6822   | Whisper Lakes 2C           | 0.23  | TA |      |       |         |       |
| 7201   | Whisper Lakes 1A           | 0.15  | TA | -    | -     |         |       |
| 7202   | Whisper Lakes 1B           | 0.25  | TA |      |       |         |       |
| 6434   | Whisper Lakes 5G           | 0.11  | TA |      |       |         |       |
| 6435   | Whisper Lakes 5J           | 1.17  | TA |      |       |         |       |
| 6554   | Whisper Lakes 7B           | 0.91  | TA |      |       |         |       |
| 6556   | Whisper Lakes 7J           | 0.25  | TA |      |       |         |       |
| 7578   | Heritage Village           | 1.2   | TA |      |       |         |       |
| 6362   | Ginger Mill                | 8     | TA |      |       |         |       |
|        | Peppermill 11A             | 3.5   | TA |      |       |         |       |
|        | Hunter's Creek 145 191 B   | 0.1   | TA | -    |       |         |       |
|        | Hunter's Creek 145 191 C   | 0.2   | TA | -    |       |         |       |
| 6601   | Hunter's Creek 145 3F      | 0.25  | TA |      |       |         |       |
| 6598   | Hunter's Creek 145 3B      | 0.3   | TA | -    |       |         |       |
|        | Hunter's Creek 145 3A      | 0.1   | TA | -    |       |         |       |
|        | Hunter's Creek 145 3D      | 0.18  | TA |      | -     |         |       |
|        | Hunter's Creek 145 3E      | 0.1   | TA |      |       |         |       |
|        | Hunter's Creek 145 2B      | 0.1   | TA | -    |       |         |       |
|        | Hunter's Creek 150 1E      | 0.5   | TA | -    | -     |         |       |
|        | Deerfield 2B 3A            | 7.13  | TA | -    |       | -       |       |
|        | Deerfield 2B 4A            | 1.9   | TA |      |       |         |       |
|        | Deerfield 2B 4A            | 1.7   | TA |      |       |         |       |
|        | Deerfield 1D B             | 2.2   | TA |      |       |         |       |
|        | Deerfield 1C B             | 1.03  | TA |      |       |         |       |
|        | Deerfield 1D A             | 4.83  | TA |      |       |         |       |
|        | Deerfield 1A A             | 0.6   | TA |      |       |         |       |