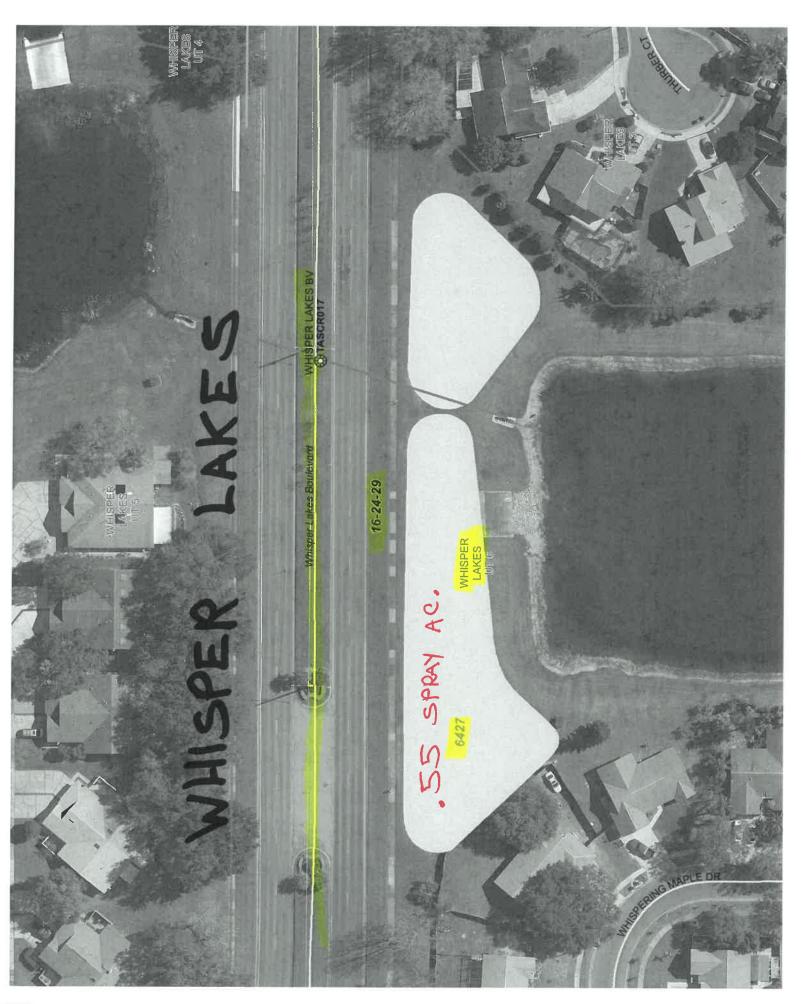

| Pond # | Name                       | Acres | MF | Sec  | Twp   | Rng     | Metho |
|--------|----------------------------|-------|----|------|-------|---------|-------|
|        | MSBU LOT A                 |       |    |      | _     |         |       |
| 7405   | Crystal Glen               | 5     | TA |      |       |         |       |
| 7306   | Crystal Creek E            | 2.2   | TA | 1.20 |       | 1230    |       |
| 7305   | Crystal Creek B            | 1     | TA |      |       |         |       |
| 7253   | Heritage Place B           | 6     | TA |      |       |         |       |
| 7491   | Heritage Place 2B          | 3     | TA | 22-2 |       | 1       |       |
| 7492   | Heritage Place 2H          | 5.4   | TA |      |       |         |       |
| 7252   | Heritage Place A           | 3.62  | TA |      |       |         |       |
| 6905   | Peppermill 10A             | 2     | TA |      |       |         |       |
| 6349   | Peppermill 4B              | 18    | TA | 2    | 14    | 2.53    | Boat  |
| 6838   | Peppermill 9A              | 3.5   | TA |      | 10.00 | 1.1.1.1 |       |
| 6783   | Whisper Lakes 9D           | 0.9   | TA |      |       |         |       |
| 6782   | Whisper Lakes 9C           | 0.14  | TA |      |       |         |       |
| 6658   | Whisper Lakes 8B (2 Ponds) | 0.51  | TA |      |       |         |       |
| 6555   | Whisper Lakes 7E           | 0.38  | TA |      |       |         |       |
| 6428   | Whisper Lakes 6D           | 0.37  | TA |      |       |         |       |
| 6427   | Whisper Lakes 6C           | 0.55  | TA |      |       | -       |       |
| 6623   | Whisper Lakes 3D           | 0.19  | TA |      |       |         |       |
| 6823   | Whisper Lakes 3D           | 0.22  | TA |      |       |         |       |
| 6822   | Whisper Lakes 2C           | 0.23  | TA |      |       |         |       |
| 7201   | Whisper Lakes 1A           | 0.15  | TA | -    | -     |         |       |
| 7202   | Whisper Lakes 1B           | 0.25  | TA |      |       |         |       |
| 6434   | Whisper Lakes 5G           | 0.11  | TA |      |       |         |       |
| 6435   | Whisper Lakes 5J           | 1.17  | TA |      |       |         |       |
| 6554   | Whisper Lakes 7B           | 0.91  | TA |      |       |         |       |
| 6556   | Whisper Lakes 7J           | 0.25  | TA |      |       |         |       |
| 7578   | Heritage Village           | 1.2   | TA |      |       |         |       |
| 6362   | Ginger Mill                | 8     | TA |      |       |         |       |
|        | Peppermill 11A             | 3.5   | TA |      |       |         |       |
|        | Hunter's Creek 145 191 B   | 0.1   | TA | -    |       |         |       |
|        | Hunter's Creek 145 191 C   | 0.2   | TA | -    |       |         |       |
| 6601   | Hunter's Creek 145 3F      | 0.25  | TA |      |       |         |       |
| 6598   | Hunter's Creek 145 3B      | 0.3   | TA | -    |       |         |       |
|        | Hunter's Creek 145 3A      | 0.1   | TA | -    |       |         |       |
|        | Hunter's Creek 145 3D      | 0.18  | TA |      | -     |         |       |
|        | Hunter's Creek 145 3E      | 0.1   | TA |      |       |         |       |
|        | Hunter's Creek 145 2B      | 0.1   | TA | -    |       |         |       |
|        | Hunter's Creek 150 1E      | 0.5   | TA | -    | -     |         |       |
|        | Deerfield 2B 3A            | 7.13  | TA | -    |       | -       |       |
|        | Deerfield 2B 4A            | 1.9   | TA |      |       |         |       |
|        | Deerfield 2B 4A            | 1.7   | TA |      |       |         |       |
|        | Deerfield 1D B             | 2.2   | TA |      |       |         |       |
|        | Deerfield 1C B             | 1.03  | TA |      |       |         |       |
|        | Deerfield 1D A             | 4.83  | TA |      |       |         |       |
|        | Deerfield 1A A             | 0.6   | TA |      |       |         |       |