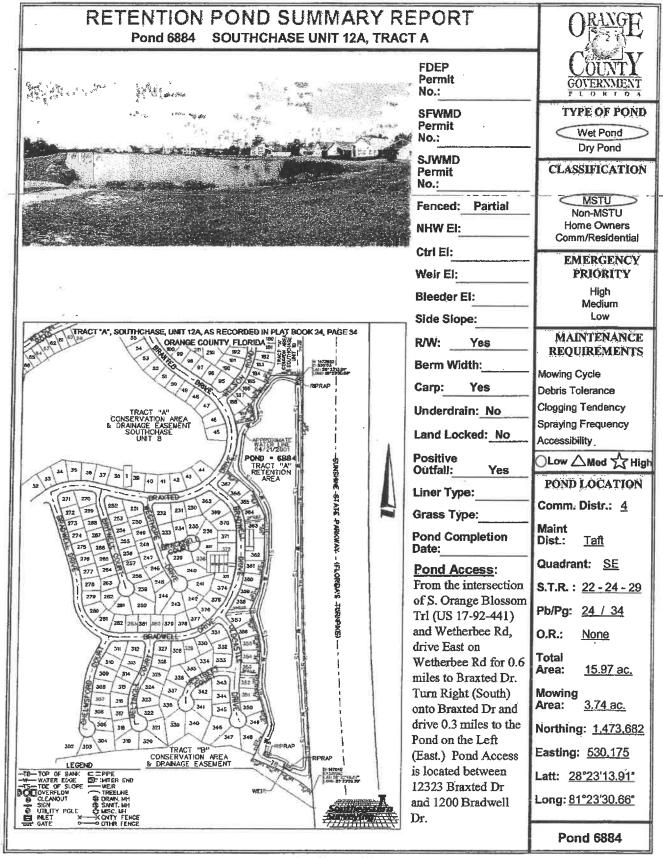

| Pond # | Name                       | Acres | MF | Sec  | Twp   | Rng     | Metho |
|--------|----------------------------|-------|----|------|-------|---------|-------|
|        | MSBU LOT A                 |       |    |      | _     |         |       |
| 7405   | Crystal Glen               | 5     | TA |      |       |         |       |
| 7306   | Crystal Creek E            | 2.2   | TA | 1.20 |       | 1230    |       |
| 7305   | Crystal Creek B            | 1     | TA |      |       |         |       |
| 7253   | Heritage Place B           | 6     | TA |      |       |         |       |
| 7491   | Heritage Place 2B          | 3     | TA | 22-2 |       | 1       |       |
| 7492   | Heritage Place 2H          | 5.4   | TA |      |       |         |       |
| 7252   | Heritage Place A           | 3.62  | TA |      |       |         |       |
| 6905   | Peppermill 10A             | 2     | TA |      |       |         |       |
| 6349   | Peppermill 4B              | 18    | TA | 2    | 14    | 2.53    | Boat  |
| 6838   | Peppermill 9A              | 3.5   | TA |      | 10.00 | 1.1.1.1 |       |
| 6783   | Whisper Lakes 9D           | 0.9   | TA |      |       |         |       |
| 6782   | Whisper Lakes 9C           | 0.14  | TA |      |       |         |       |
| 6658   | Whisper Lakes 8B (2 Ponds) | 0.51  | TA |      |       |         |       |
| 6555   | Whisper Lakes 7E           | 0.38  | TA |      |       |         |       |
| 6428   | Whisper Lakes 6D           | 0.37  | TA |      |       |         |       |
| 6427   | Whisper Lakes 6C           | 0.55  | TA |      |       | -       |       |
| 6623   | Whisper Lakes 3D           | 0.19  | TA |      |       |         |       |
| 6823   | Whisper Lakes 3D           | 0.22  | TA |      |       |         |       |
| 6822   | Whisper Lakes 2C           | 0.23  | TA |      |       |         |       |
| 7201   | Whisper Lakes 1A           | 0.15  | TA | -    | -     |         |       |
| 7202   | Whisper Lakes 1B           | 0.25  | TA |      |       |         |       |
| 6434   | Whisper Lakes 5G           | 0.11  | TA |      |       |         |       |
| 6435   | Whisper Lakes 5J           | 1.17  | TA |      |       |         |       |
| 6554   | Whisper Lakes 7B           | 0.91  | TA |      |       |         |       |
| 6556   | Whisper Lakes 7J           | 0.25  | TA |      |       |         |       |
| 7578   | Heritage Village           | 1.2   | TA |      |       |         |       |
| 6362   | Ginger Mill                | 8     | TA |      |       |         |       |
|        | Peppermill 11A             | 3.5   | TA |      |       |         |       |
|        | Hunter's Creek 145 191 B   | 0.1   | TA | -    |       |         |       |
|        | Hunter's Creek 145 191 C   | 0.2   | TA | -    |       |         |       |
| 6601   | Hunter's Creek 145 3F      | 0.25  | TA |      |       |         |       |
| 6598   | Hunter's Creek 145 3B      | 0.3   | TA | -    |       |         |       |
|        | Hunter's Creek 145 3A      | 0.1   | TA | -    |       |         |       |
|        | Hunter's Creek 145 3D      | 0.18  | TA |      | -     |         |       |
|        | Hunter's Creek 145 3E      | 0.1   | TA |      |       |         |       |
|        | Hunter's Creek 145 2B      | 0.1   | TA | -    |       |         |       |
|        | Hunter's Creek 150 1E      | 0.5   | TA | -    | -     |         |       |
|        | Deerfield 2B 3A            | 7.13  | TA | -    |       | -       |       |
|        | Deerfield 2B 4A            | 1.9   | TA |      |       |         |       |
|        | Deerfield 2B 4A            | 1.7   | TA |      |       |         |       |
|        | Deerfield 1D B             | 2.2   | TA |      |       |         |       |
|        | Deerfield 1C B             | 1.03  | TA |      |       |         |       |
|        | Deerfield 1D A             | 4.83  | TA |      |       |         |       |
|        | Deerfield 1A A             | 0.6   | TA |      |       |         |       |