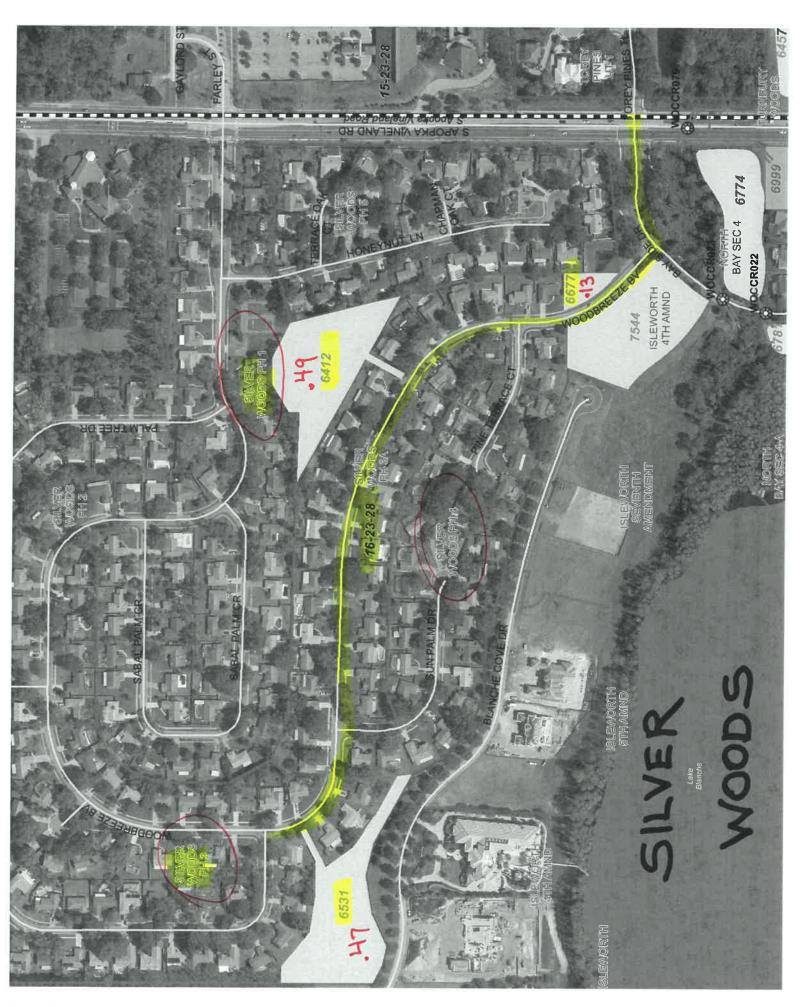

d on the Left (West).                                                                                                                  | Latt: 28°31'44.460"                  |
|                                                                                                                                           | Long: <u>81°28'36.252"</u>           |
|                                                                                                                                           | Pond 6201                            |

SPRAY 0.37 AC

**Orange County Roads and Drainage Division** 

VETTER Turkey Lake 7063 PEMBROOKE METROMEST CRESTV CONDO **YACHT BASIN AV** 02-23-28 8 1.67 PEON BOSSEWEIH S OF SERVICE STREET 6820 ENCES CONDO 32 6821 HUNTERDON DR ETAGREEN CT MENTON

GIFROW CI























































SPRAY 0.25 AC

**Orange County Roads and Drainage Division** 



#### **RETENTION POND SUMMARY REF** Pond 6021 **DUNBAR MANOR, TRACT A**

SPRAY OIAC



| FDEP<br>Permit<br>No.:<br>SFWMD<br>Permit<br>No.:<br>SJWMD<br>Permit<br>No.: | CLASSIFICATION                                                                                                  |
|------------------------------------------------------------------------------|-----------------------------------------------------------------------------------------------------------------|
| Permit<br>No.:<br>SFWMD<br>Permit<br>No.:<br>SJWMD<br>Permit                 | GOVERNMENT<br>F L O R I D A<br>TYPE OF POND<br>Wet Pond<br>Dry Pond                                             |
| SFWMD<br>