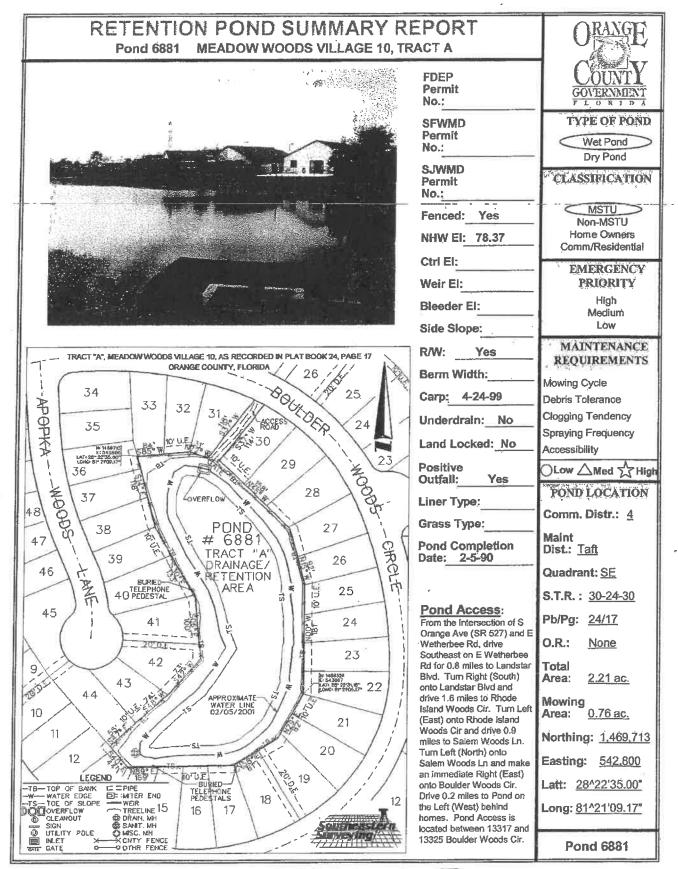

| Pond # | Name                       | Acres | MF | Sec  | Twp   | Rng     | Metho |
|--------|----------------------------|-------|----|------|-------|---------|-------|
|        | MSBU LOT A                 |       |    |      | _     |         |       |
| 7405   | Crystal Glen               | 5     | TA |      |       |         |       |
| 7306   | Crystal Creek E            | 2.2   | TA | 1.20 |       | 1230    |       |
| 7305   | Crystal Creek B            | 1     | TA |      |       |         |       |
| 7253   | Heritage Place B           | 6     | TA |      |       |         |       |
| 7491   | Heritage Place 2B          | 3     | TA | 22-2 |       | 1       |       |
| 7492   | Heritage Place 2H          | 5.4   | TA |      |       |         |       |
| 7252   | Heritage Place A           | 3.62  | TA |      |       |         |       |
| 6905   | Peppermill 10A             | 2     | TA |      |       |         |       |
| 6349   | Peppermill 4B              | 18    | TA | 2    | 14    | 2.53    | Boat  |
| 6838   | Peppermill 9A              | 3.5   | TA |      | 10.00 | 1.1.1.1 |       |
| 6783   | Whisper Lakes 9D           | 0.9   | TA |      |       |         |       |
| 6782   | Whisper Lakes 9C           | 0.14  | TA |      |       |         |       |
| 6658   | Whisper Lakes 8B (2 Ponds) | 0.51  | TA |      |       |         |       |
| 6555   | Whisper Lakes 7E           | 0.38  | TA |      |       |         |       |
| 6428   | Whisper Lakes 6D           | 0.37  | TA |      |       |         |       |
| 6427   | Whisper Lakes 6C           | 0.55  | TA |      |       | -       |       |
| 6623   | Whisper Lakes 3D           | 0.19  | TA |      |       |         |       |
| 6823   | Whisper Lakes 3D           | 0.22  | TA |      |       |         |       |
| 6822   | Whisper Lakes 2C           | 0.23  | TA |      |       |         |       |
| 7201   | Whisper Lakes 1A           | 0.15  | TA | -    | -     |         |       |
| 7202   | Whisper Lakes 1B           | 0.25  | TA |      |       |         |       |
| 6434   | Whisper Lakes 5G           | 0.11  | TA |      |       |         |       |
| 6435   | Whisper Lakes 5J           | 1.17  | TA |      |       |         |       |
| 6554   | Whisper Lakes 7B           | 0.91  | TA |      |       |         |       |
| 6556   | Whisper Lakes 7J           | 0.25  | TA |      |       |         |       |
| 7578   | Heritage Village           | 1.2   | TA |      |       |         |       |
| 6362   | Ginger Mill                | 8     | TA |      |       |         |       |
|        | Peppermill 11A             | 3.5   | TA |      |       |         |       |
|        | Hunter's Creek 145 191 B   | 0.1   | TA | -    |       |         |       |
|        | Hunter's Creek 145 191 C   | 0.2   | TA | -    |       |         |       |
| 6601   | Hunter's Creek 145 3F      | 0.25  | TA |      |       |         |       |
| 6598   | Hunter's Creek 145 3B      | 0.3   | TA | -    |       |         |       |
|        | Hunter's Creek 145 3A      | 0.1   | TA | -    |       |         |       |
|        | Hunter's Creek 145 3D      | 0.18  | TA |      | -     |         |       |
|        | Hunter's Creek 145 3E      | 0.1   | TA |      |       |         |       |
|        | Hunter's Creek 145 2B      | 0.1   | TA | -    |       |         |       |
|        | Hunter's Creek 150 1E      | 0.5   | TA | -    | -     |         |       |
|        | Deerfield 2B 3A            | 7.13  | TA | -    |       | -       |       |
|        | Deerfield 2B 4A            | 1.9   | TA |      |       |         |       |
|        | Deerfield 2B 4A            | 1.7   | TA |      |       |         |       |
|        | Deerfield 1D B             | 2.2   | TA |      |       |         |       |
|        | Deerfield 1C B             | 1.03  | TA |      |       |         |       |
|        | Deerfield 1D A             | 4.83  | TA |      |       |         |       |
|        | Deerfield 1A A             | 0.6   | TA |      |       |         |       |