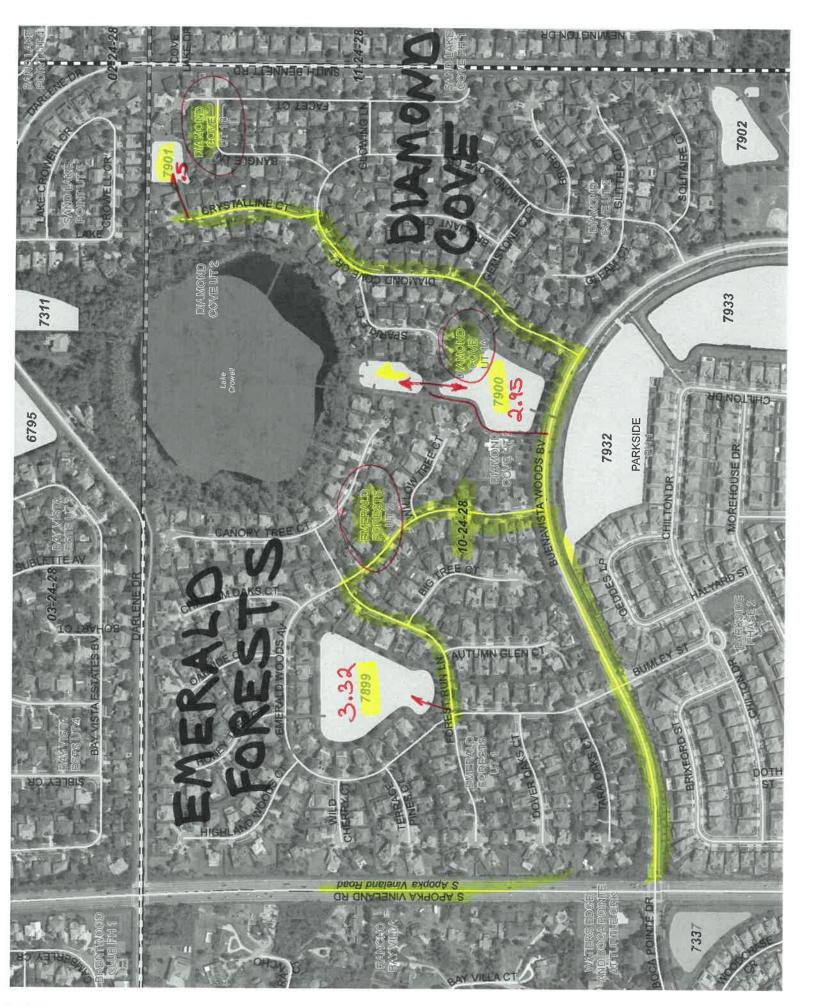

SPRAY 9.5 AC

**Orange County Roads and Drainage Division** 

PRAY 3 AC

Orange County Roads and Drainage Division

**Orange County Roads and Drainage Division** 

Division SPRAY 2.35 AC

**Orange County Roads and Drainage Division** 

SPRAY 2.5 AC

Orange County Roads and Drainage Division

SPRAY 0.5 AC

**Orange County Roads and Drainage Division** 

SPRAY 2 AC

Orange County Roads and Drainage Division

vision SPRAY 3.77 AC

**Orange County Roads and Drainage Division** 