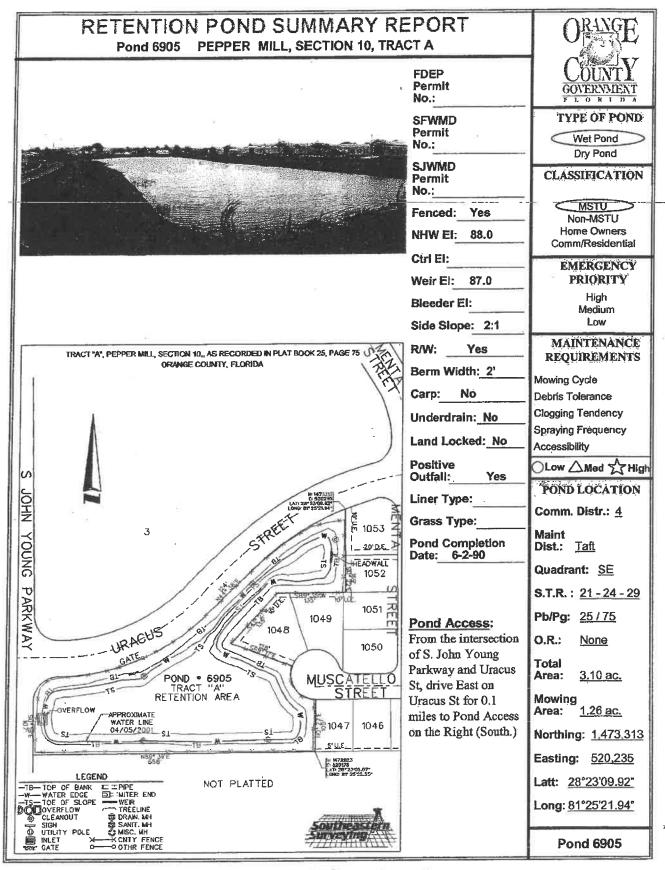

| Pond # | Name                       | Acres | MF | Sec  | Twp   | Rng     | Metho |
|--------|----------------------------|-------|----|------|-------|---------|-------|
|        | MSBU LOT A                 |       |    |      | _     |         |       |
| 7405   | Crystal Glen               | 5     | TA |      |       |         |       |
| 7306   | Crystal Creek E            | 2.2   | TA | 1.20 |       | 1230    |       |
| 7305   | Crystal Creek B            | 1     | TA |      |       |         |       |
| 7253   | Heritage Place B           | 6     | TA |      |       |         |       |
| 7491   | Heritage Place 2B          | 3     | TA | 22-2 |       | 1       |       |
| 7492   | Heritage Place 2H          | 5.4   | TA |      |       |         |       |
| 7252   | Heritage Place A           | 3.62  | TA |      |       |         |       |
| 6905   | Peppermill 10A             | 2     | TA |      |       |         |       |
| 6349   | Peppermill 4B              | 18    | TA | 2    | 14    | 2.53    | Boat  |
| 6838   | Peppermill 9A              | 3.5   | TA |      | 10.00 | 1.1.1.1 |       |
| 6783   | Whisper Lakes 9D           | 0.9   | TA |      |       |         |       |
| 6782   | Whisper Lakes 9C           | 0.14  | TA |      |       |         |       |
| 6658   | Whisper Lakes 8B (2 Ponds) | 0.51  | TA |      |       |         |       |
| 6555   | Whisper Lakes 7E           | 0.38  | TA |      |       |         |       |
| 6428   | Whisper Lakes 6D           | 0.37  | TA |      |       |         |       |
| 6427   | Whisper Lakes 6C           | 0.55  | TA |      |       | -       |       |
| 6623   | Whisper Lakes 3D           | 0.19  | TA |      |       |         |       |
| 6823   | Whisper Lakes 3D           | 0.22  | TA |      |       |         |       |
| 6822   | Whisper Lakes 2C           | 0.23  | TA |      |       |         |       |
| 7201   | Whisper Lakes 1A           | 0.15  | TA | -    | -     |         |       |
| 7202   | Whisper Lakes 1B           | 0.25  | TA |      |       |         |       |
| 6434   | Whisper Lakes 5G           | 0.11  | TA |      |       |         |       |
| 6435   | Whisper Lakes 5J           | 1.17  | TA |      |       |         |       |
| 6554   | Whisper Lakes 7B           | 0.91  | TA |      |       |         |       |
| 6556   | Whisper Lakes 7J           | 0.25  | TA |      |       |         |       |
| 7578   | Heritage Village           | 1.2   | TA |      |       |         |       |
| 6362   | Ginger Mill                | 8     | TA |      |       |         |       |
|        | Peppermill 11A             | 3.5   | TA |      |       |         |       |
|        | Hunter's Creek 145 191 B   | 0.1   | TA | -    |       |         |       |
|        | Hunter's Creek 145 191 C   | 0.2   | TA | -    |       |         |       |
| 6601   | Hunter's Creek 145 3F      | 0.25  | TA |      |       |         |       |
| 6598   | Hunter's Creek 145 3B      | 0.3   | TA | -    |       |         |       |
|        | Hunter's Creek 145 3A      | 0.1   | TA | -    |       |         |       |
|        | Hunter's Creek 145 3D      | 0.18  | TA |      | -     |         |       |
|        | Hunter's Creek 145 3E      | 0.1   | TA |      |       |         |       |
|        | Hunter's Creek 145 2B      | 0.1   | TA | -    |       |         |       |
|        | Hunter's Creek 150 1E      | 0.5   | TA | -    | -     |         |       |
|        | Deerfield 2B 3A            | 7.13  | TA | -    |       | -       |       |
|        | Deerfield 2B 4A            | 1.9   | TA |      |       |         |       |
|        | Deerfield 2B 4A            | 1.7   | TA |      |       |         |       |
|        | Deerfield 1D B             | 2.2   | TA |      |       |         |       |
|        | Deerfield 1C B             | 1.03  | TA |      |       |         |       |
|        | Deerfield 1D A             | 4.83  | TA |      |       |         |       |
|        | Deerfield 1A A             | 0.6   | TA |      |       |         |       |

SPRAY 18 AC

Orange County Roads and Drainage Division

. 1 93

SPRAY 3.5AC

**Orange County Roads and Drainage Division** 

SPRY 8 A

Orange County Roads and Drainage Division

SPRAY 3.5 AC