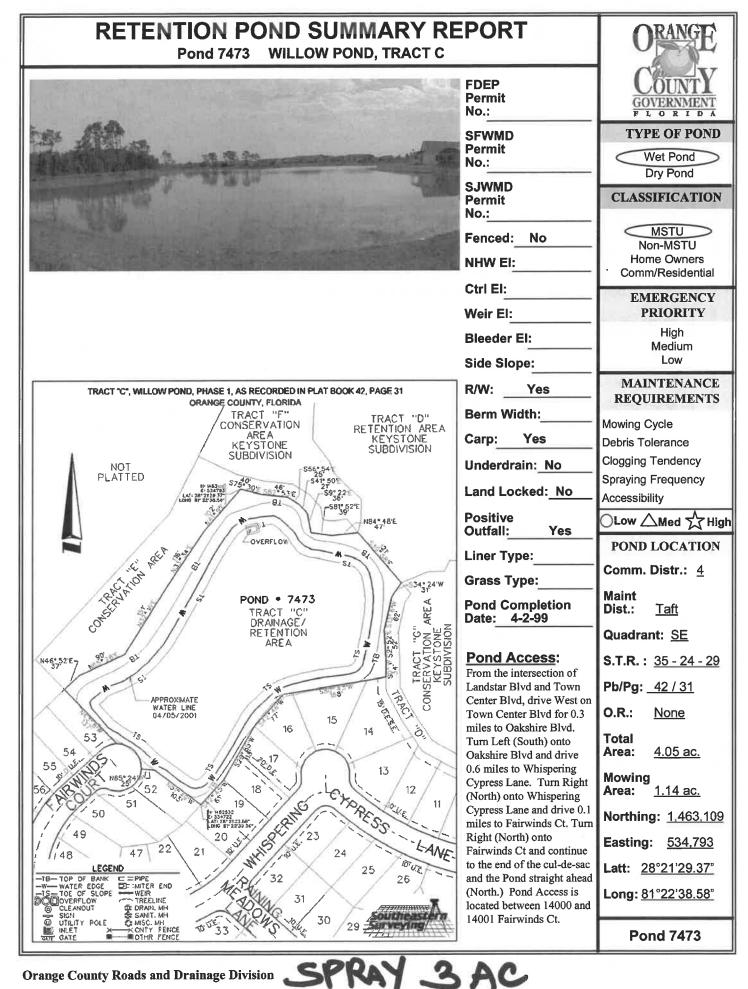

SPRAY 3 AC

**Orange County Roads and Drainage Division** 

SPANY 5.4 AC

**Orange County Roads and Drainage Division** 

SPRAY 3.62 AC

Orange County Roads and Drainage Division

SPRAY 2 AC

**Orange County Roads and Drainage Division** 