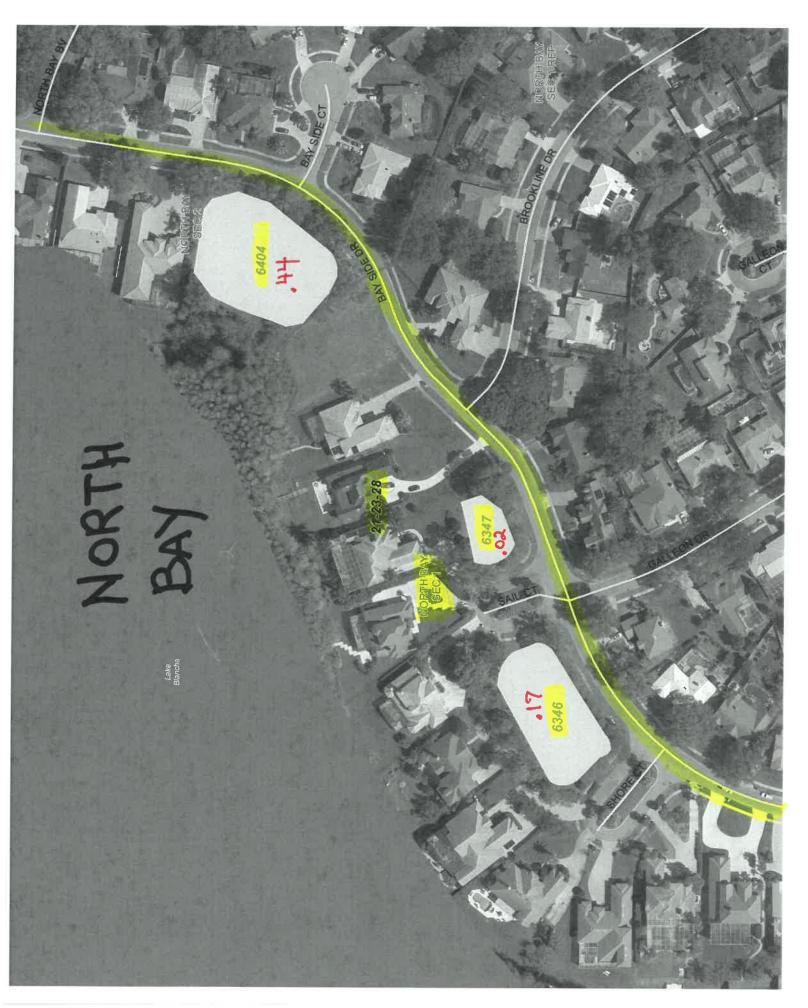

the Left (West).                                                                                                                  | Latt: 28°31'44.460"                  |
|                                                                                                                                           | Long: <u>81°28'36.252"</u>           |
|                                                                                                                                           | Pond 6201                            |

SPRAY 0.37 AC

**Orange County Roads and Drainage Division** 

VETTER Turkey Lake 7063 PEMBROOKE METROMEST CRESTV CONDO **YACHT BASIN AV** 02-23-28 8 1.67 PEON BOSSEWEIH S OF SERVICE STREET 6820 ENCES CONDO 32 6821 HUNTERDON DR ETAGREEN CT MENTON

GIFROW CI























































SPRAY 0.25 AC

**Orange County Roads and Drainage Division** 



#### **RETENTION POND SUMMARY REF** Pond 6021 **DUNBAR MANOR, TRACT A**

SPRAY OIAC



| FDEP<br>Permit<br>No.:<br>SFWMD<br>Permit<br>No.:<br>SJWMD<br>Permit<br>No.: | CLASSIFICATION                                                                                                  |
|------------------------------------------------------------------------------|-----------------------------------------------------------------------------------------------------------------|
| Permit<br>No.:<br>SFWMD<br>Permit<br>No.:<br>SJWMD<br>Permit                 | GOVERNMENT<br>F L O R I D A<br>TYPE OF POND<br>Wet Pond<br>Dry Pond                                             |
| SFWMD<br>Perm