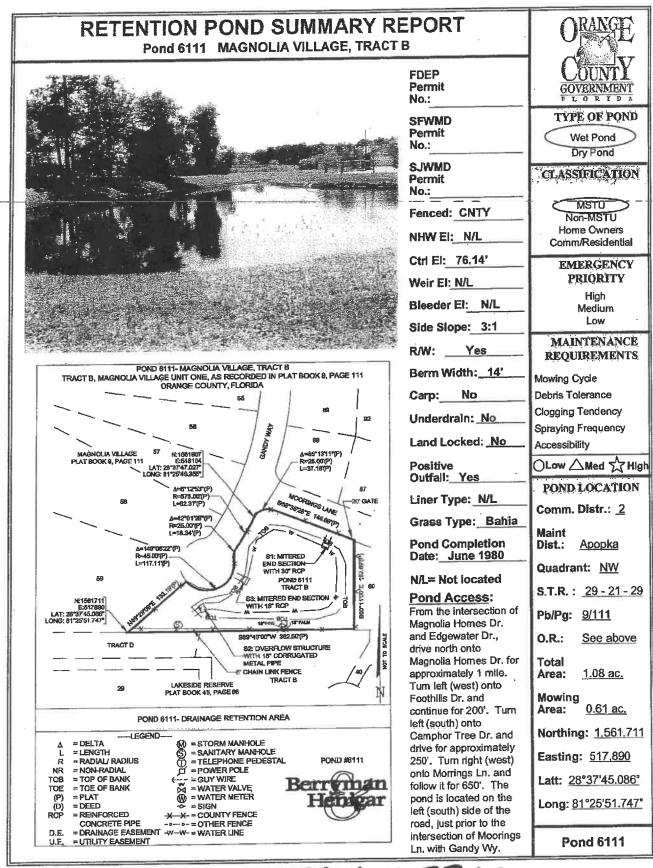

| 7818 | Sawgrass 1A F                   | 0.98  | TA |          | 1      | 1 |
|------|---------------------------------|-------|----|----------|--------|---|
| 7817 | Sawgrass 1A E                   | 0.45  | TA | _        | +      | + |
| 7814 | Sawgrass 1A B                   | 2.26  | TA |          | +      |   |
|      |                                 |       |    |          | +      |   |
| 7094 | Country Run 2B                  | 1     | AP |          |        |   |
| 6803 | Country Run A                   | 1.11  | AP | _        |        |   |
| 6542 | Long Lake Villas                | 1.16  | AP | _        | 1      |   |
| 6812 | Somerset @ Lakeville Oaks       | 0.32  | AP |          | 1      |   |
| 7273 | Rosetta Villas (Rose Point)     | 0.18  | AP |          | 1.1.12 |   |
| 6214 | Lakewood Forest                 | 0.12  | AP |          |        |   |
| 7505 | Eden Woods                      | 0.07  | AP |          |        |   |
| 6068 | Lake Gandy Estates              | 0.07  | AP |          |        |   |
| 6654 | Lake Gandy Cove                 | 0.18  | AP |          |        |   |
| 6246 | Lake Bosse Oaks                 | 0.22  | AP |          |        |   |
| 6076 | Shady Grove                     | 0.29  | AP |          | 1      |   |
| 6111 | Magnolia Village                | 0.55  | AP |          |        |   |
| 6560 | Magnolia Lakes (Includes Ditch) | 0.57  | AP |          | 1      |   |
| 6551 | Lakeside Woods                  | 2.5   | AP | 11 50 2  | 1050   |   |
| 6173 | Citrus Cove 1A                  | 1.2   | AP |          |        |   |
| 6174 | Citrus Cove 1B                  | 0.99  | AP |          | 1      |   |
|      |                                 |       |    |          |        |   |
| 7093 | Holly Creek                     | 0.34  | ZW |          | -      |   |
| 7911 | Holly Creek Ph. 2               | 0.94  | ZW |          |        |   |
| 7912 | Holly Creek Ph. 2               | 0.1   | ZW |          |        |   |
| 7503 | Chester Hill Estates            | 2.5   | ZW |          |        |   |
| 6123 | Sloewood                        | 0.32  | ZW |          |        |   |
| 6899 | Greater Country Estates         | 3.12  | ZW |          |        |   |
| 7170 | Kelly Park Hills South          | 0.49  | ZW |          |        |   |
| 6730 | Sweetwater Country Club         | 1.08  | ZW |          |        |   |
| 6550 | Majestic Oaks                   | 0.34  | ZW |          |        |   |
| 7204 | Sunset View                     | 1.13  | AP |          |        |   |
| 7511 | Wekiva Crossing                 | 0.29  | AP |          |        |   |
| /311 |                                 | 0.25  |    |          |        |   |
| 6201 | Cinnamon Bay                    | 0.37  | wo | -        |        |   |
| 6820 | Pembrooke 1                     | 1.67  | wo | 211.0125 | 1.1140 |   |
| 6821 | Pembrooke 2                     | 0.82  | wo |          |        |   |
| 6878 | Courtleigh Park F (5 Ponds)     | 10.55 | wo | -        |        |   |
| 6879 | Courtleigh Park G               | 0.49  | wo |          |        |   |
| 6531 | Silver Woods 3A                 | 0.47  | wo | 11       | 303    |   |
| 6412 | Silver Woods 1&2A               | 0.49  | wo |          |        |   |
| 6677 | Silver Woods 4&5A               | 0.13  | wo |          |        |   |
| 6781 | North Bay                       | 0.2   | wo |          |        |   |
| 6773 | North Bay 4A                    | 0.07  | wo |          |        |   |
| 6404 | North Bay 1G                    | 0.44  | wo |          |        |   |
| 6347 | North Bay 1F                    | 0.02  | wo |          |        |   |
| 6346 | North Bay 1E                    | 0.02  | wo |          |        |   |