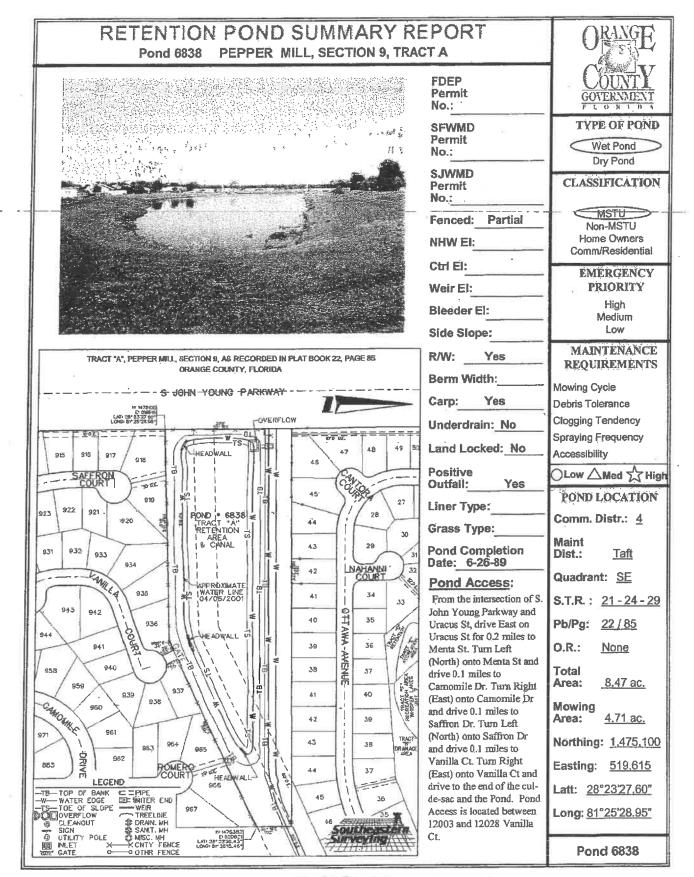

| Pond # | Name                       | Acres | MF | Sec  | Twp   | Rng     | Metho |
|--------|----------------------------|-------|----|------|-------|---------|-------|
|        | MSBU LOT A                 |       |    |      | _     |         |       |
| 7405   | Crystal Glen               | 5     | TA |      |       |         |       |
| 7306   | Crystal Creek E            | 2.2   | TA | 1.20 |       | 1230    |       |
| 7305   | Crystal Creek B            | 1     | TA |      |       |         |       |
| 7253   | Heritage Place B           | 6     | TA |      |       |         |       |
| 7491   | Heritage Place 2B          | 3     | TA | 22-2 |       | 1       |       |
| 7492   | Heritage Place 2H          | 5.4   | TA |      |       |         |       |
| 7252   | Heritage Place A           | 3.62  | TA |      |       |         |       |
| 6905   | Peppermill 10A             | 2     | TA |      |       |         |       |
| 6349   | Peppermill 4B              | 18    | TA | 2    | 14    | 2.53    | Boat  |
| 6838   | Peppermill 9A              | 3.5   | TA |      | 10.00 | 1.1.1.1 |       |
| 6783   | Whisper Lakes 9D           | 0.9   | TA |      |       |         |       |
| 6782   | Whisper Lakes 9C           | 0.14  | TA |      |       |         |       |
| 6658   | Whisper Lakes 8B (2 Ponds) | 0.51  | TA |      |       |         |       |
| 6555   | Whisper Lakes 7E           | 0.38  | TA |      |       |         |       |
| 6428   | Whisper Lakes 6D           | 0.37  | TA |      |       |         |       |
| 6427   | Whisper Lakes 6C           | 0.55  | TA |      |       | -       |       |
| 6623   | Whisper Lakes 3D           | 0.19  | TA |      |       |         |       |
| 6823   | Whisper Lakes 3D           | 0.22  | TA |      |       |         |       |
| 6822   | Whisper Lakes 2C           | 0.23  | TA |      |       |         |       |
| 7201   | Whisper Lakes 1A           | 0.15  | TA | -    | -     |         |       |
| 7202   | Whisper Lakes 1B           | 0.25  | TA |      |       |         |       |
| 6434   | Whisper Lakes 5G           | 0.11  | TA |      |       |         |       |
| 6435   | Whisper Lakes 5J           | 1.17  | TA |      |       |         |       |
| 6554   | Whisper Lakes 7B           | 0.91  | TA |      |       |         |       |
| 6556   | Whisper Lakes 7J           | 0.25  | TA |      |       |         |       |
| 7578   | Heritage Village           | 1.2   | TA |      |       |         |       |
| 6362   | Ginger Mill                | 8     | TA |      |       |         |       |
|        | Peppermill 11A             | 3.5   | TA |      |       |         |       |
|        | Hunter's Creek 145 191 B   | 0.1   | TA | -    |       |         |       |
|        | Hunter's Creek 145 191 C   | 0.2   | TA | -    |       |         |       |
| 6601   | Hunter's Creek 145 3F      | 0.25  | TA |      |       |         |       |
| 6598   | Hunter's Creek 145 3B      | 0.3   | TA | -    |       |         |       |
|        | Hunter's Creek 145 3A      | 0.1   | TA | -    |       |         |       |
|        | Hunter's Creek 145 3D      | 0.18  | TA |      | -     |         |       |
|        | Hunter's Creek 145 3E      | 0.1   | TA |      |       |         |       |
|        | Hunter's Creek 145 2B      | 0.1   | TA | -    |       |         |       |
|        | Hunter's Creek 150 1E      | 0.5   | TA | -    | -     |         |       |
|        | Deerfield 2B 3A            | 7.13  | TA | -    |       | -       |       |
|        | Deerfield 2B 4A            | 1.9   | TA |      |       |         |       |
|        | Deerfield 2B 4A            | 1.7   | TA |      |       |         |       |
|        | Deerfield 1D B             | 2.2   | TA |      |       |         |       |
|        | Deerfield 1C B             | 1.03  | TA |      |       |         |       |
|        | Deerfield 1D A             | 4.83  | TA |      |       |         |       |
|        | Deerfield 1A A             | 0.6   | TA |      |       |         |       |