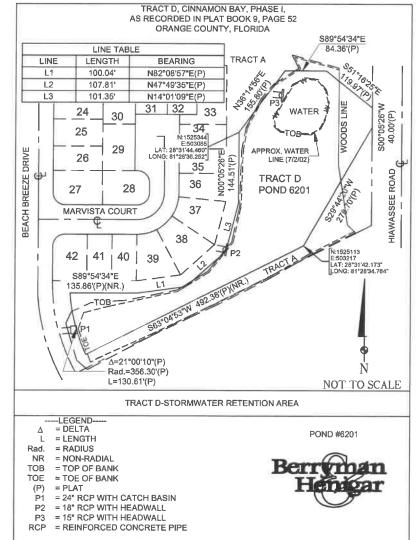

#### **RETENTION POND SUMMARY REPORT** Pond 6201 **CINNAMON BAY, PHASE I, TRACT**

| <b>PORT</b><br>τc                                                                                                                         | ORANGE                               |
|-------------------------------------------------------------------------------------------------------------------------------------------|--------------------------------------|
| FDEP<br>Permit<br>No.:                                                                                                                    | GOVERNMENT<br>F L O R I D A          |
| SFWMD<br>Permit<br>No.:                                                                                                                   | TYPE OF POND<br>Wet Pond<br>Dry Pond |
| SJWMD<br>Permit<br>No.:                                                                                                                   | CLASSIFICATION                       |
| Fenced: None                                                                                                                              | MSTU<br>Non-MSTU                     |
| NHW EI:                                                                                                                                   | Home Owners<br>Comm/Residential      |
| Ctrl El: 77.00'                                                                                                                           | EMERGENCY                            |
| Weir El: 81.00'                                                                                                                           | PRIORITY                             |
| Bleeder El:                                                                                                                               | High<br>Medium                       |
| Side Slope: 6:1                                                                                                                           | Low                                  |
| R/W: Yes                                                                                                                                  | MAINTENANCE<br>REQUIREMENTS          |
| Berm Width: 20'                                                                                                                           | -                                    |
| Carp: No                                                                                                                                  | Mowing Cycle<br>Debris Tolerance     |
| Underdrain: No                                                                                                                            | Clogging Tendency                    |
| Land Locked: No                                                                                                                           | Spraying Frequency<br>Accessibility  |
| Positive<br>Outfall: Yes                                                                                                                  | OLow △Med ☆ High                     |
| Liner Type:                                                                                                                               | POND LOCATION                        |
| Grass Type: Mixed                                                                                                                         | Comm. Distr.: <u>1</u>               |
| Pond Completion Date:                                                                                                                     | Maint<br>Dist.: <u>West Orange</u>   |
|                                                                                                                                           | Quadrant: <u>SW</u>                  |
| Pond Access:<br>From the intersection of<br>Hiawassee Rd. and Old                                                                         | <b>S.T.R.</b> : <u>35 - 22 - 28</u>  |
|                                                                                                                                           | Pb/Pg: <u>09 / 52</u>                |
| Winter Garden Rd.<br>(SR526), drive South on                                                                                              | O.R.: <u>None</u>                    |
| Hiawassee Rd. for 0.5<br>miles to Beach Breeze<br>Dr. Turn right<br>(Southwest) onto S.<br>Hiawassee Rd. (a three-<br>way intersection of | Total<br>Area: <u>2.30 ac.</u>       |
|                                                                                                                                           | Mowing<br>Area: <u>2.08 ac.</u>      |
| Beach Breeze Rd.,<br>Hiawassee main Rd.                                                                                                   | Northing: <u>1,525,344</u>           |
| and S. Hiawassee Rd.)<br>and drive for 500' to the                                                                                        | Easting: 503,085                     |
| Pond on the Left (West).                                                                                                                  | Latt: 28°31'44.460"                  |
|                                                                                                                                           | Long: <u>81°28'36.252"</u>           |
|                                                                                                                                           | Pond 6201                            |

SPRAY 0.37 AC

**Orange County Roads and Drainage Division** 

VETTER Turkey Lake 7063 PEMBROOKE METROMEST CRESTV CONDO **YACHT BASIN AV** 02-23-28 8 1.67 PEON BOSSEWEIH S OF SERVICE STREET 6820 ENCES CONDO 32 6821 HUNTERDON DR ETAGREEN CT MENTON