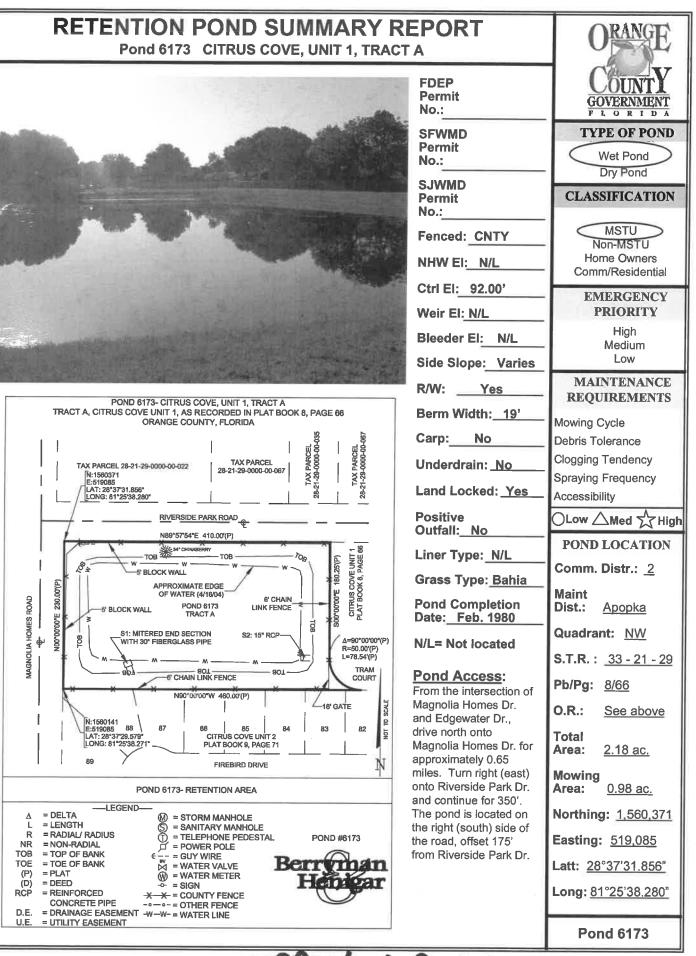

| 7818 | Sawgrass 1A F                   | 0.98  | TA |          | 1      | 1 |
|------|---------------------------------|-------|----|----------|--------|---|
| 7817 | Sawgrass 1A E                   | 0.45  | TA | _        | +      | + |
| 7814 | Sawgrass 1A B                   | 2.26  | TA |          | +      |   |
|      |                                 |       |    |          | +      |   |
| 7094 | Country Run 2B                  | 1     | AP |          |        |   |
| 6803 | Country Run A                   | 1.11  | AP | _        |        |   |
| 6542 | Long Lake Villas                | 1.16  | AP | _        | 1      |   |
| 6812 | Somerset @ Lakeville Oaks       | 0.32  | AP |          | 1      |   |
| 7273 | Rosetta Villas (Rose Point)     | 0.18  | AP |          | 1.1.12 |   |
| 6214 | Lakewood Forest                 | 0.12  | AP |          |        |   |
| 7505 | Eden Woods                      | 0.07  | AP |          |        |   |
| 6068 | Lake Gandy Estates              | 0.07  | AP |          |        |   |
| 6654 | Lake Gandy Cove                 | 0.18  | AP |          |        |   |
| 6246 | Lake Bosse Oaks                 | 0.22  | AP |          |        |   |
| 6076 | Shady Grove                     | 0.29  | AP |          | 1      |   |
| 6111 | Magnolia Village                | 0.55  | AP |          |        |   |
| 6560 | Magnolia Lakes (Includes Ditch) | 0.57  | AP |          | 1      |   |
| 6551 | Lakeside Woods                  | 2.5   | AP | 11 50 2  | 1050   |   |
| 6173 | Citrus Cove 1A                  | 1.2   | AP |          |        |   |
| 6174 | Citrus Cove 1B                  | 0.99  | AP |          | 1      |   |
|      |                                 |       |    |          |        |   |
| 7093 | Holly Creek                     | 0.34  | ZW |          | -      |   |
| 7911 | Holly Creek Ph. 2               | 0.94  | ZW |          |        |   |
| 7912 | Holly Creek Ph. 2               | 0.1   | ZW |          |        |   |
| 7503 | Chester Hill Estates            | 2.5   | ZW |          |        |   |
| 6123 | Sloewood                        | 0.32  | ZW |          |        |   |
| 6899 | Greater Country Estates         | 3.12  | ZW |          |        |   |
| 7170 | Kelly Park Hills South          | 0.49  | ZW |          |        |   |
| 6730 | Sweetwater Country Club         | 1.08  | ZW |          |        |   |
| 6550 | Majestic Oaks                   | 0.34  | ZW |          |        |   |
| 7204 | Sunset View                     | 1.13  | AP |          |        |   |
| 7511 | Wekiva Crossing                 | 0.29  | AP |          |        |   |
| /311 |                                 | 0.25  |    |          |        |   |
| 6201 | Cinnamon Bay                    | 0.37  | wo | -        |        |   |
| 6820 | Pembrooke 1                     | 1.67  | wo | 211.0125 | 1.1140 |   |
| 6821 | Pembrooke 2                     | 0.82  | wo |          |        |   |
| 6878 | Courtleigh Park F (5 Ponds)     | 10.55 | wo | -        |        |   |
| 6879 | Courtleigh Park G               | 0.49  | wo |          |        |   |
| 6531 | Silver Woods 3A                 | 0.47  | wo | 11       | 303    |   |
| 6412 | Silver Woods 1&2A               | 0.49  | wo |          |        |   |
| 6677 | Silver Woods 4&5A               | 0.13  | wo |          |        |   |
| 6781 | North Bay                       | 0.2   | wo |          |        |   |
| 6773 | North Bay 4A                    | 0.07  | wo |          |        |   |
| 6404 | North Bay 1G                    | 0.44  | wo |          |        |   |
| 6347 | North Bay 1F                    | 0.02  | wo |          |        |   |
| 6346 | North Bay 1E                    | 0.02  | wo |          |        |   |