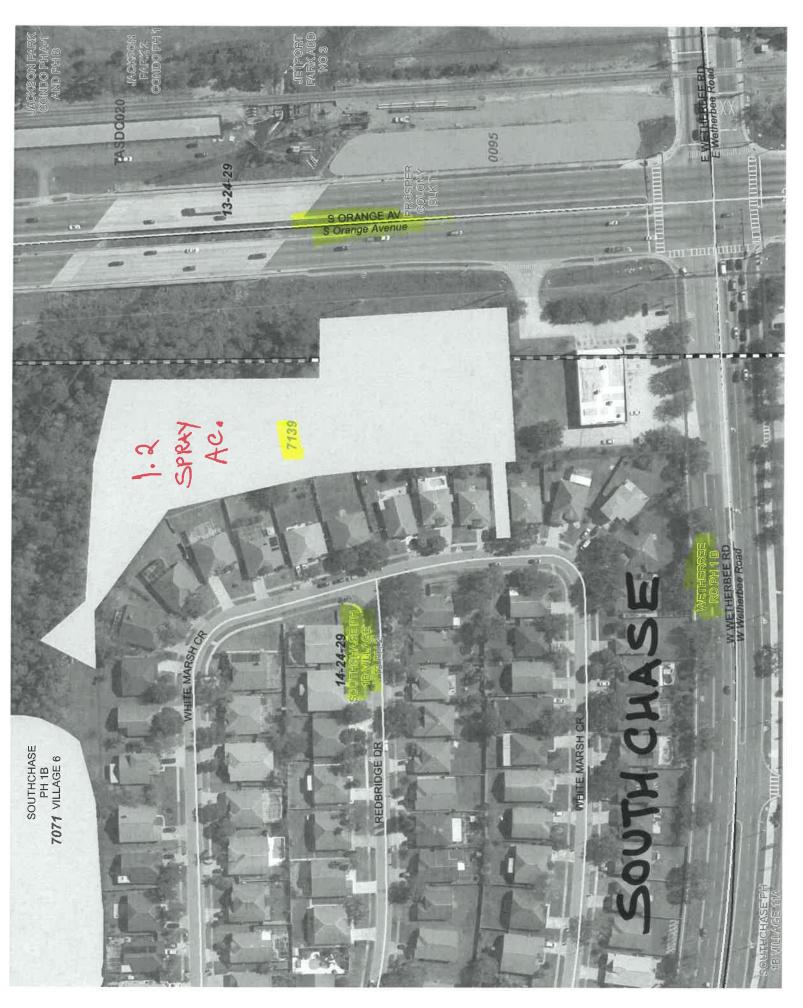

SPRAY 3 AC

**Orange County Roads and Drainage Division** 

SPANY 5.4 AC

**Orange County Roads and Drainage Division** 

SPRAY 3.62 AC

Orange County Roads and Drainage Division

SPRAY 2 AC

**Orange County Roads and Drainage Division** 