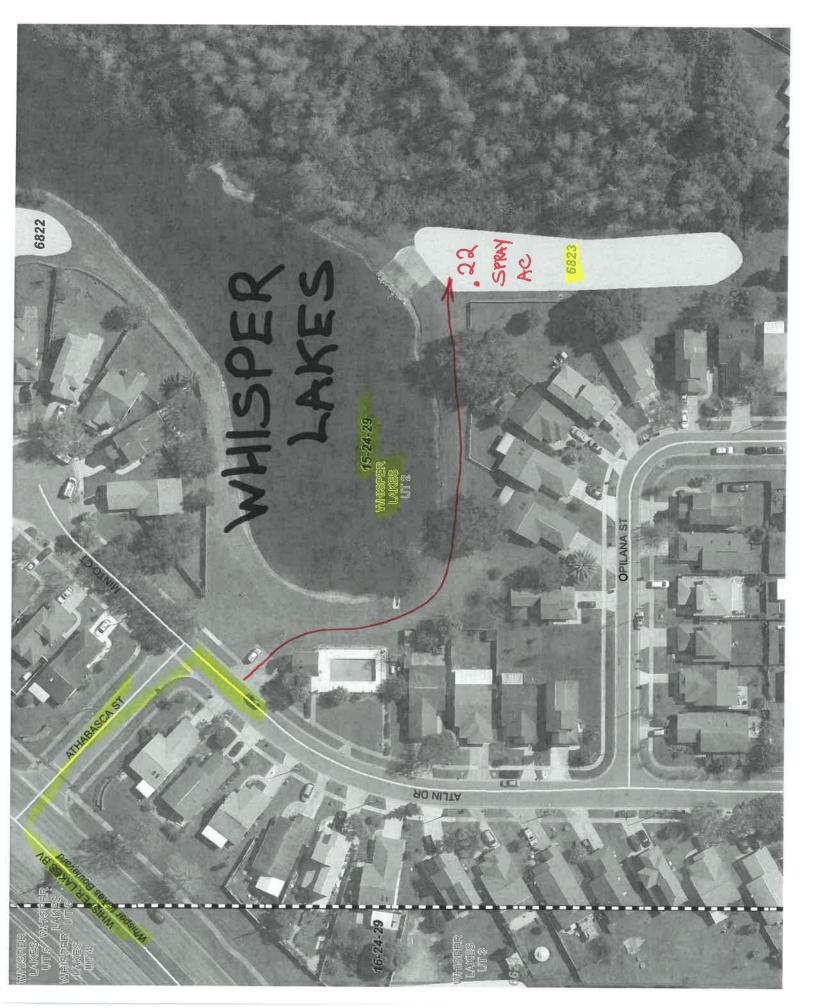

| Pond # | Name                       | Acres | MF | Sec  | Twp   | Rng     | Metho |
|--------|----------------------------|-------|----|------|-------|---------|-------|
|        | MSBU LOT A                 |       |    |      | _     |         |       |
| 7405   | Crystal Glen               | 5     | TA |      |       |         |       |
| 7306   | Crystal Creek E            | 2.2   | TA | 1.20 |       | 1230    |       |
| 7305   | Crystal Creek B            | 1     | TA |      |       |         |       |
| 7253   | Heritage Place B           | 6     | TA |      |       |         |       |
| 7491   | Heritage Place 2B          | 3     | TA | 22-2 |       | 1       |       |
| 7492   | Heritage Place 2H          | 5.4   | TA |      |       |         |       |
| 7252   | Heritage Place A           | 3.62  | TA |      |       |         |       |
| 6905   | Peppermill 10A             | 2     | TA |      |       |         |       |
| 6349   | Peppermill 4B              | 18    | TA | 2    | 14    | 2.53    | Boat  |
| 6838   | Peppermill 9A              | 3.5   | TA |      | 10.00 | 1.1.1.1 |       |
| 6783   | Whisper Lakes 9D           | 0.9   | TA |      |       |         |       |
| 6782   | Whisper Lakes 9C           | 0.14  | TA |      |       |         |       |
| 6658   | Whisper Lakes 8B (2 Ponds) | 0.51  | TA |      |       |         |       |
| 6555   | Whisper Lakes 7E           | 0.38  | TA |      |       |         |       |
| 6428   | Whisper Lakes 6D           | 0.37  | TA |      |       |         |       |
| 6427   | Whisper Lakes 6C           | 0.55  | TA |      |       | -       |       |
| 6623   | Whisper Lakes 3D           | 0.19  | TA |      |       |         |       |
| 6823   | Whisper Lakes 3D           | 0.22  | TA |      |       |         |       |
| 6822   | Whisper Lakes 2C           | 0.23  | TA |      |       |         |       |
| 7201   | Whisper Lakes 1A           | 0.15  | TA | -    | -     |         |       |
| 7202   | Whisper Lakes 1B           | 0.25  | TA |      |       |         |       |
| 6434   | Whisper Lakes 5G           | 0.11  | TA |      |       |         |       |
| 6435   | Whisper Lakes 5J           | 1.17  | TA |      |       |         |       |
| 6554   | Whisper Lakes 7B           | 0.91  | TA |      |       |         |       |
| 6556   | Whisper Lakes 7J           | 0.25  | TA |      |       |         |       |
| 7578   | Heritage Village           | 1.2   | TA |      |       |         |       |
| 6362   | Ginger Mill                | 8     | TA |      |       |         |       |
|        | Peppermill 11A             | 3.5   | TA |      |       |         |       |
|        | Hunter's Creek 145 191 B   | 0.1   | TA | -    |       |         |       |
|        | Hunter's Creek 145 191 C   | 0.2   | TA | -    |       |         |       |
| 6601   | Hunter's Creek 145 3F      | 0.25  | TA |      |       |         |       |
| 6598   | Hunter's Creek 145 3B      | 0.3   | TA | -    |       |         |       |
|        | Hunter's Creek 145 3A      | 0.1   | TA | -    |       |         |       |
|        | Hunter's Creek 145 3D      | 0.18  | TA |      | -     |         |       |
|        | Hunter's Creek 145 3E      | 0.1   | TA |      |       |         |       |
|        | Hunter's Creek 145 2B      | 0.1   | TA | -    |       |         |       |
|        | Hunter's Creek 150 1E      | 0.5   | TA | -    | -     |         |       |
|        | Deerfield 2B 3A            | 7.13  | TA | -    |       | -       |       |
|        | Deerfield 2B 4A            | 1.9   | TA |      |       |         |       |
|        | Deerfield 2B 4A            | 1.7   | TA |      |       |         |       |
|        | Deerfield 1D B             | 2.2   | TA |      |       |         |       |
|        | Deerfield 1C B             | 1.03  | TA |      |       |         |       |
|        | Deerfield 1D A             | 4.83  | TA |      |       |         |       |
|        | Deerfield 1A A             | 0.6   | TA |      |       |         |       |

**Orange County Roads and Drainage Division** 

SPRAY 2.2 AC

**Orange County Roads and Drainage Division** 

SPRAY 1 AC

N GAC.

SP

Orange County Roads and Drainage Division

Orange County Roads and Drainage Division