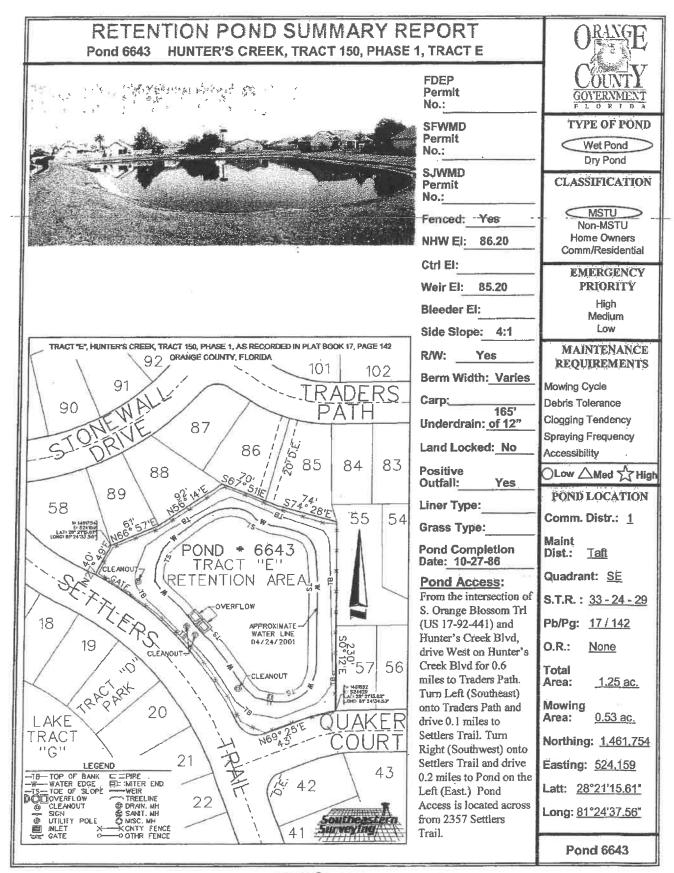

| Pond # | Name                       | Acres | MF | Sec  | Twp   | Rng     | Metho |
|--------|----------------------------|-------|----|------|-------|---------|-------|
|        | MSBU LOT A                 |       |    |      | _     |         |       |
| 7405   | Crystal Glen               | 5     | TA |      |       |         |       |
| 7306   | Crystal Creek E            | 2.2   | TA | 1.20 |       | 1230    |       |
| 7305   | Crystal Creek B            | 1     | TA |      |       |         |       |
| 7253   | Heritage Place B           | 6     | TA |      |       |         |       |
| 7491   | Heritage Place 2B          | 3     | TA | 22-2 |       | 1       |       |
| 7492   | Heritage Place 2H          | 5.4   | TA |      |       |         |       |
| 7252   | Heritage Place A           | 3.62  | TA |      |       |         |       |
| 6905   | Peppermill 10A             | 2     | TA |      |       |         |       |
| 6349   | Peppermill 4B              | 18    | TA | 2    | 14    | 2.53    | Boat  |
| 6838   | Peppermill 9A              | 3.5   | TA |      | 10.00 | 1.1.1.1 |       |
| 6783   | Whisper Lakes 9D           | 0.9   | TA |      |       |         |       |
| 6782   | Whisper Lakes 9C           | 0.14  | TA |      |       |         |       |
| 6658   | Whisper Lakes 8B (2 Ponds) | 0.51  | TA |      |       |         |       |
| 6555   | Whisper Lakes 7E           | 0.38  | TA |      |       |         |       |
| 6428   | Whisper Lakes 6D           | 0.37  | TA |      |       |         |       |
| 6427   | Whisper Lakes 6C           | 0.55  | TA |      |       | -       |       |
| 6623   | Whisper Lakes 3D           | 0.19  | TA |      |       |         |       |
| 6823   | Whisper Lakes 3D           | 0.22  | TA |      |       |         |       |
| 6822   | Whisper Lakes 2C           | 0.23  | TA |      |       |         |       |
| 7201   | Whisper Lakes 1A           | 0.15  | TA | -    | -     |         |       |
| 7202   | Whisper Lakes 1B           | 0.25  | TA |      |       |         |       |
| 6434   | Whisper Lakes 5G           | 0.11  | TA |      |       |         |       |
| 6435   | Whisper Lakes 5J           | 1.17  | TA |      |       |         |       |
| 6554   | Whisper Lakes 7B           | 0.91  | TA |      |       |         |       |
| 6556   | Whisper Lakes 7J           | 0.25  | TA |      |       |         |       |
| 7578   | Heritage Village           | 1.2   | TA |      |       |         |       |
| 6362   | Ginger Mill                | 8     | TA |      |       |         |       |
|        | Peppermill 11A             | 3.5   | TA |      |       |         |       |
|        | Hunter's Creek 145 191 B   | 0.1   | TA | -    |       |         |       |
|        | Hunter's Creek 145 191 C   | 0.2   | TA | -    |       |         |       |
| 6601   | Hunter's Creek 145 3F      | 0.25  | TA |      |       |         |       |
| 6598   | Hunter's Creek 145 3B      | 0.3   | TA | -    |       |         |       |
|        | Hunter's Creek 145 3A      | 0.1   | TA | -    |       |         |       |
|        | Hunter's Creek 145 3D      | 0.18  | TA |      | -     |         |       |
|        | Hunter's Creek 145 3E      | 0.1   | TA |      |       |         |       |
|        | Hunter's Creek 145 2B      | 0.1   | TA | -    |       |         |       |
|        | Hunter's Creek 150 1E      | 0.5   | TA | -    | -     |         |       |
|        | Deerfield 2B 3A            | 7.13  | TA | -    |       | -       |       |
|        | Deerfield 2B 4A            | 1.9   | TA |      |       |         |       |
|        | Deerfield 2B 4A            | 1.7   | TA |      |       |         |       |
|        | Deerfield 1D B             | 2.2   | TA |      |       |         |       |
|        | Deerfield 1C B             | 1.03  | TA |      |       |         |       |
|        | Deerfield 1D A             | 4.83  | TA |      |       |         |       |
|        | Deerfield 1A A             | 0.6   | TA |      |       |         |       |