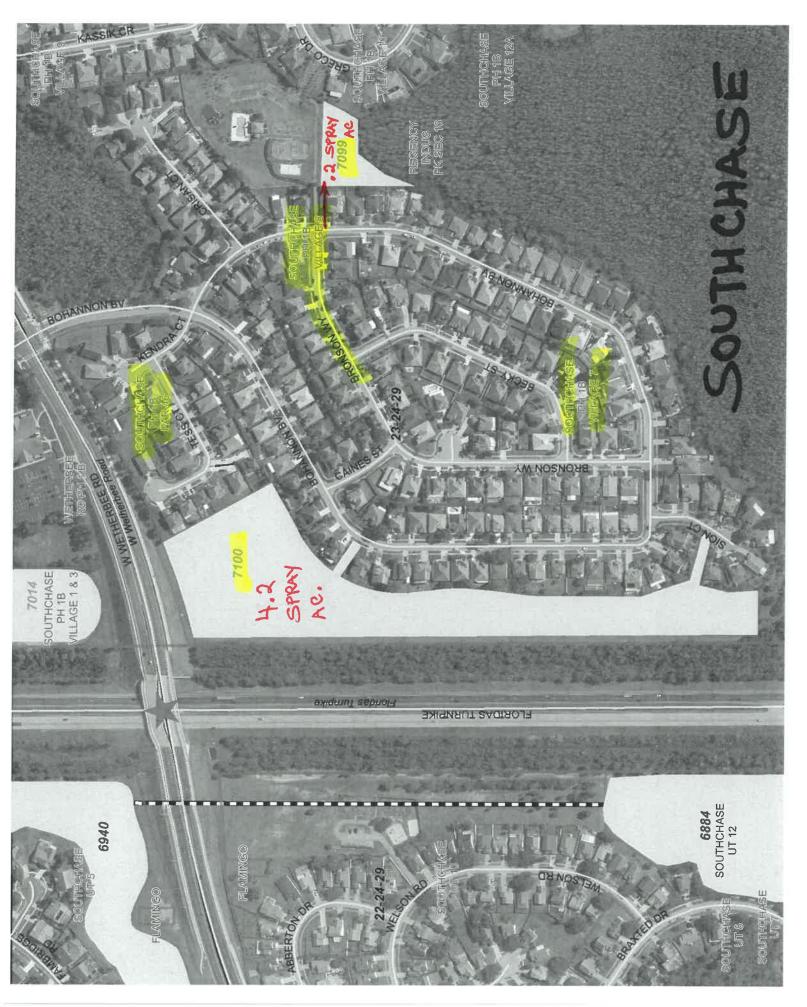

| Pond # | Name                       | Acres | MF | Sec  | Twp   | Rng     | Metho |
|--------|----------------------------|-------|----|------|-------|---------|-------|
|        | MSBU LOT A                 |       |    |      | _     |         |       |
| 7405   | Crystal Glen               | 5     | TA |      |       |         |       |
| 7306   | Crystal Creek E            | 2.2   | TA | 1.20 |       | 1230    |       |
| 7305   | Crystal Creek B            | 1     | TA |      |       |         |       |
| 7253   | Heritage Place B           | 6     | TA |      |       |         |       |
| 7491   | Heritage Place 2B          | 3     | TA | 22-2 |       | 1       |       |
| 7492   | Heritage Place 2H          | 5.4   | TA |      |       |         |       |
| 7252   | Heritage Place A           | 3.62  | TA |      |       |         |       |
| 6905   | Peppermill 10A             | 2     | TA |      |       |         |       |
| 6349   | Peppermill 4B              | 18    | TA | 2    | 14    | 2.53    | Boat  |
| 6838   | Peppermill 9A              | 3.5   | TA |      | 10.00 | 1.1.1.1 |       |
| 6783   | Whisper Lakes 9D           | 0.9   | TA |      |       |         |       |
| 6782   | Whisper Lakes 9C           | 0.14  | TA |      |       |         |       |
| 6658   | Whisper Lakes 8B (2 Ponds) | 0.51  | TA |      |       |         |       |
| 6555   | Whisper Lakes 7E           | 0.38  | TA |      |       |         |       |
| 6428   | Whisper Lakes 6D           | 0.37  | TA |      |       |         |       |
| 6427   | Whisper Lakes 6C           | 0.55  | TA |      |       | -       |       |
| 6623   | Whisper Lakes 3D           | 0.19  | TA |      |       |         |       |
| 6823   | Whisper Lakes 3D           | 0.22  | TA |      |       |         |       |
| 6822   | Whisper Lakes 2C           | 0.23  | TA |      |       |         |       |
| 7201   | Whisper Lakes 1A           | 0.15  | TA | -    | -     |         |       |
| 7202   | Whisper Lakes 1B           | 0.25  | TA |      |       |         |       |
| 6434   | Whisper Lakes 5G           | 0.11  | TA |      |       |         |       |
| 6435   | Whisper Lakes 5J           | 1.17  | TA |      |       |         |       |
| 6554   | Whisper Lakes 7B           | 0.91  | TA |      |       |         |       |
| 6556   | Whisper Lakes 7J           | 0.25  | TA |      |       |         |       |
| 7578   | Heritage Village           | 1.2   | TA |      |       |         |       |
| 6362   | Ginger Mill                | 8     | TA |      |       |         |       |
|        | Peppermill 11A             | 3.5   | TA |      |       |         |       |
|        | Hunter's Creek 145 191 B   | 0.1   | TA | -    |       |         |       |
|        | Hunter's Creek 145 191 C   | 0.2   | TA | -    |       |         |       |
| 6601   | Hunter's Creek 145 3F      | 0.25  | TA |      |       |         |       |
| 6598   | Hunter's Creek 145 3B      | 0.3   | TA | -    |       |         |       |
|        | Hunter's Creek 145 3A      | 0.1   | TA | -    |       |         |       |
|        | Hunter's Creek 145 3D      | 0.18  | TA |      | -     |         |       |
|        | Hunter's Creek 145 3E      | 0.1   | TA |      |       |         |       |
|        | Hunter's Creek 145 2B      | 0.1   | TA | -    |       |         |       |
|        | Hunter's Creek 150 1E      | 0.5   | TA | -    | -     |         |       |
|        | Deerfield 2B 3A            | 7.13  | TA | -    |       | -       |       |
|        | Deerfield 2B 4A            | 1.9   | TA |      |       |         |       |
|        | Deerfield 2B 4A            | 1.7   | TA |      |       |         |       |
|        | Deerfield 1D B             | 2.2   | TA |      |       |         |       |
|        | Deerfield 1C B             | 1.03  | TA |      |       |         |       |
|        | Deerfield 1D A             | 4.83  | TA |      |       |         |       |
|        | Deerfield 1A A             | 0.6   | TA |      |       |         |       |