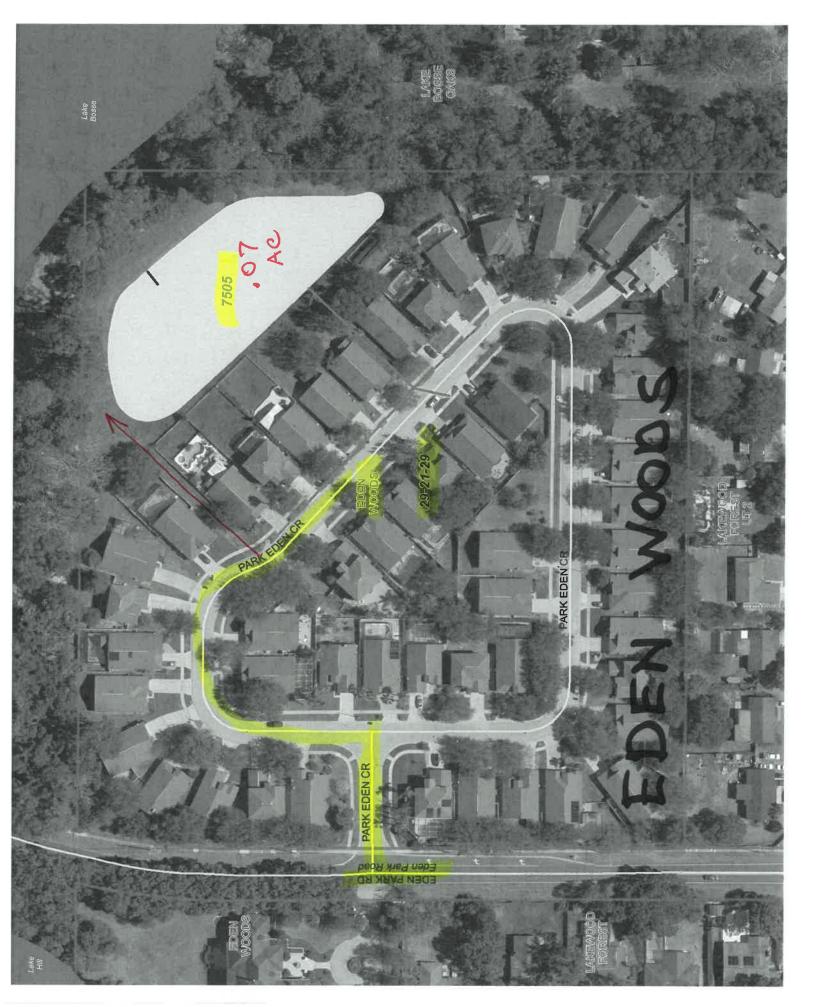

| 7818 | Sawgrass 1A F                   | 0.98  | TA |          | 1      | 1 |
|------|---------------------------------|-------|----|----------|--------|---|
| 7817 | Sawgrass 1A E                   | 0.45  | TA | _        | +      | + |
| 7814 | Sawgrass 1A B                   | 2.26  | TA |          | +      |   |
|      |                                 |       |    |          | +      |   |
| 7094 | Country Run 2B                  | 1     | AP |          |        |   |
| 6803 | Country Run A                   | 1.11  | AP | _        |        |   |
| 6542 | Long Lake Villas                | 1.16  | AP | _        | 1      |   |
| 6812 | Somerset @ Lakeville Oaks       | 0.32  | AP |          | 1      |   |
| 7273 | Rosetta Villas (Rose Point)     | 0.18  | AP |          | 1.1.12 |   |
| 6214 | Lakewood Forest                 | 0.12  | AP |          |        |   |
| 7505 | Eden Woods                      | 0.07  | AP |          |        |   |
| 6068 | Lake Gandy Estates              | 0.07  | AP |          |        |   |
| 6654 | Lake Gandy Cove                 | 0.18  | AP |          |        |   |
| 6246 | Lake Bosse Oaks                 | 0.22  | AP |          |        |   |
| 6076 | Shady Grove                     | 0.29  | AP |          | 1      |   |
| 6111 | Magnolia Village                | 0.55  | AP |          |        |   |
| 6560 | Magnolia Lakes (Includes Ditch) | 0.57  | AP |          | 1      |   |
| 6551 | Lakeside Woods                  | 2.5   | AP | 11 50 2  | 1050   |   |
| 6173 | Citrus Cove 1A                  | 1.2   | AP |          |        |   |
| 6174 | Citrus Cove 1B                  | 0.99  | AP |          | 1      |   |
|      |                                 |       |    |          |        |   |
| 7093 | Holly Creek                     | 0.34  | ZW |          | -      |   |
| 7911 | Holly Creek Ph. 2               | 0.94  | ZW |          |        |   |
| 7912 | Holly Creek Ph. 2               | 0.1   | ZW |          |        |   |
| 7503 | Chester Hill Estates            | 2.5   | ZW |          |        |   |
| 6123 | Sloewood                        | 0.32  | ZW |          |        |   |
| 6899 | Greater Country Estates         | 3.12  | ZW |          |        |   |
| 7170 | Kelly Park Hills South          | 0.49  | ZW |          |        |   |
| 6730 | Sweetwater Country Club         | 1.08  | ZW |          |        |   |
| 6550 | Majestic Oaks                   | 0.34  | ZW |          |        |   |
| 7204 | Sunset View                     | 1.13  | AP |          |        |   |
| 7511 | Wekiva Crossing                 | 0.29  | AP |          |        |   |
| /311 |                                 | 0.25  |    |          |        |   |
| 6201 | Cinnamon Bay                    | 0.37  | wo | -        |        |   |
| 6820 | Pembrooke 1                     | 1.67  | wo | 211.0125 | 1.1140 |   |
| 6821 | Pembrooke 2                     | 0.82  | wo |          |        |   |
| 6878 | Courtleigh Park F (5 Ponds)     | 10.55 | wo | -        |        |   |
| 6879 | Courtleigh Park G               | 0.49  | wo |          |        |   |
| 6531 | Silver Woods 3A                 | 0.47  | wo | 11       | 303    |   |
| 6412 | Silver Woods 1&2A               | 0.49  | wo |          |        |   |
| 6677 | Silver Woods 4&5A               | 0.13  | wo |          |        |   |
| 6781 | North Bay                       | 0.2   | wo |          |        |   |
| 6773 | North Bay 4A                    | 0.07  | wo |          |        |   |
| 6404 | North Bay 1G                    | 0.44  | wo |          |        |   |
| 6347 | North Bay 1F                    | 0.02  | wo |          |        |   |
| 6346 | North Bay 1E                    | 0.02  | wo |          |        |   |