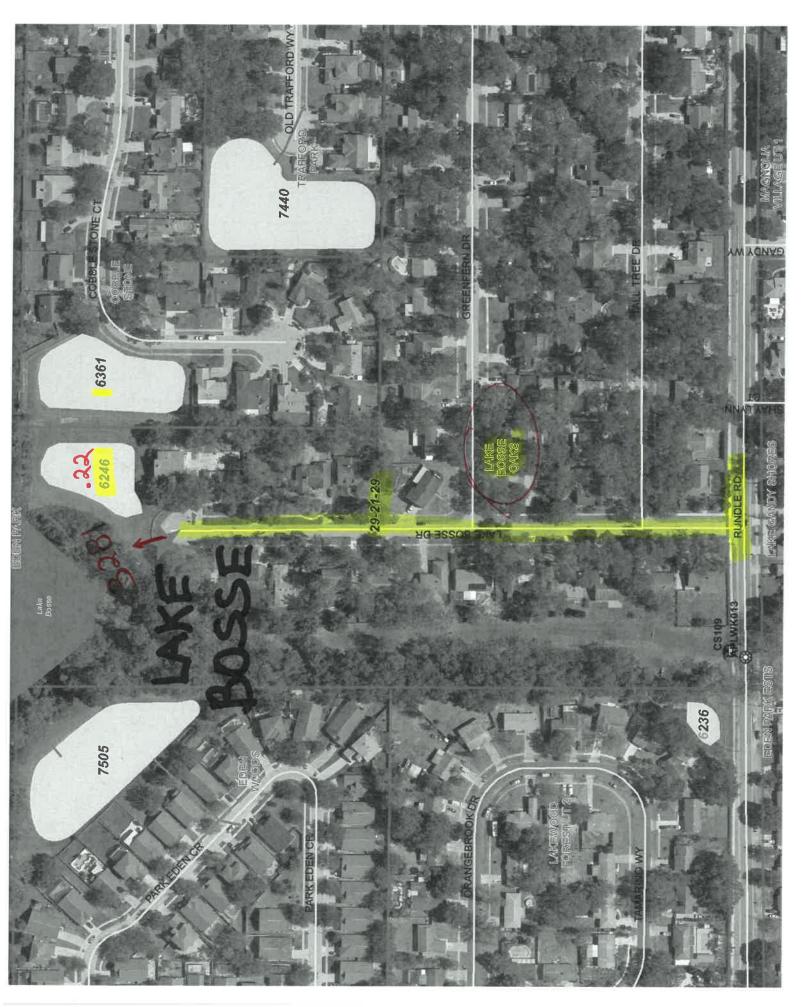

SPRAY 0.37 AC

**Orange County Roads and Drainage Division** 

VETTER Turkey Lake 7063 PEMBROOKE METROMEST CRESTV CONDO **YACHT BASIN AV** 02-23-28 8 1.67 PEON BOSSEWEIH S OF SERVICE STREET 6820 ENCES CONDO 32 6821 HUNTERDON DR ETAGREEN CT MENTON