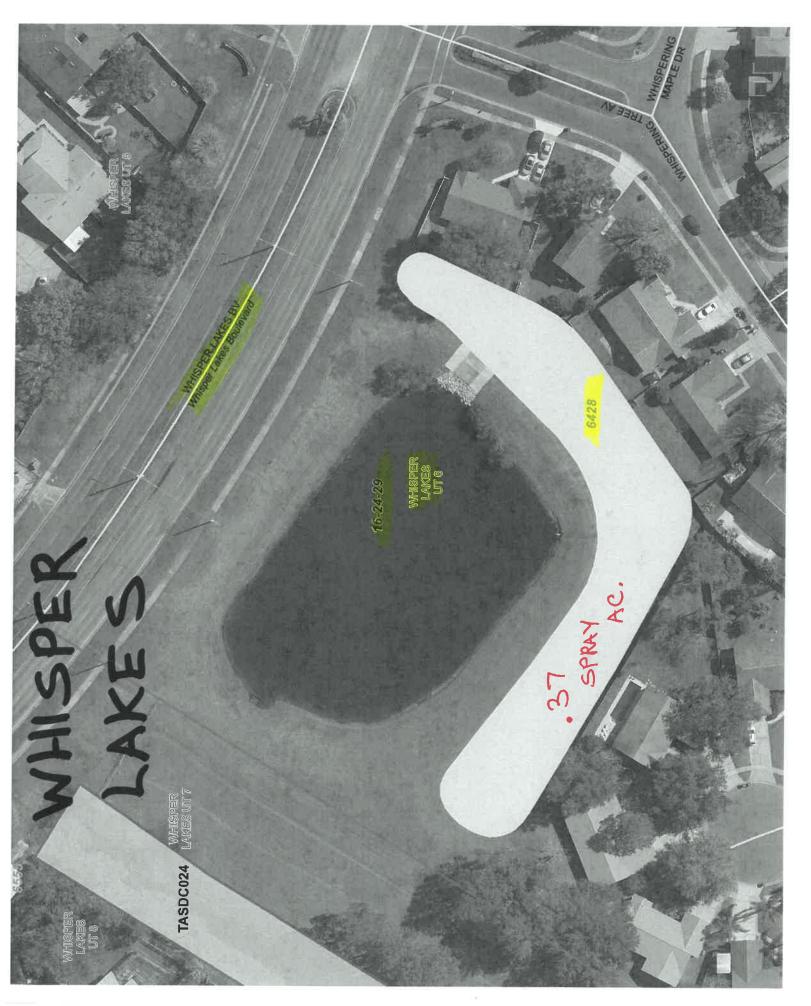

| Pond # | Name                       | Acres | MF | Sec  | Twp   | Rng     | Metho |
|--------|----------------------------|-------|----|------|-------|---------|-------|
|        | MSBU LOT A                 |       |    |      | _     |         |       |
| 7405   | Crystal Glen               | 5     | TA |      |       |         |       |
| 7306   | Crystal Creek E            | 2.2   | TA | 1.20 |       | 1230    |       |
| 7305   | Crystal Creek B            | 1     | TA |      |       |         |       |
| 7253   | Heritage Place B           | 6     | TA |      |       |         |       |
| 7491   | Heritage Place 2B          | 3     | TA | 22-2 |       | 1       |       |
| 7492   | Heritage Place 2H          | 5.4   | TA |      |       |         |       |
| 7252   | Heritage Place A           | 3.62  | TA |      |       |         |       |
| 6905   | Peppermill 10A             | 2     | TA |      |       |         |       |
| 6349   | Peppermill 4B              | 18    | TA | 2    | 14    | 2.53    | Boat  |
| 6838   | Peppermill 9A              | 3.5   | TA |      | 10.00 | 1.1.1.1 |       |
| 6783   | Whisper Lakes 9D           | 0.9   | TA |      |       |         |       |
| 6782   | Whisper Lakes 9C           | 0.14  | TA |      |       |         |       |
| 6658   | Whisper Lakes 8B (2 Ponds) | 0.51  | TA |      |       |         |       |
| 6555   | Whisper Lakes 7E           | 0.38  | TA |      |       |         |       |
| 6428   | Whisper Lakes 6D           | 0.37  | TA |      |       |         |       |
| 6427   | Whisper Lakes 6C           | 0.55  | TA |      |       | -       |       |
| 6623   | Whisper Lakes 3D           | 0.19  | TA |      |       |         |       |
| 6823   | Whisper Lakes 3D           | 0.22  | TA |      |       |         |       |
| 6822   | Whisper Lakes 2C           | 0.23  | TA |      |       |         |       |
| 7201   | Whisper Lakes 1A           | 0.15  | TA | -    | -     |         |       |
| 7202   | Whisper Lakes 1B           | 0.25  | TA |      |       |         |       |
| 6434   | Whisper Lakes 5G           | 0.11  | TA |      |       |         |       |
| 6435   | Whisper Lakes 5J           | 1.17  | TA |      |       |         |       |
| 6554   | Whisper Lakes 7B           | 0.91  | TA |      |       |         |       |
| 6556   | Whisper Lakes 7J           | 0.25  | TA |      |       |         |       |
| 7578   | Heritage Village           | 1.2   | TA |      |       |         |       |
| 6362   | Ginger Mill                | 8     | TA |      |       |         |       |
|        | Peppermill 11A             | 3.5   | TA |      |       |         |       |
|        | Hunter's Creek 145 191 B   | 0.1   | TA | -    |       |         |       |
|        | Hunter's Creek 145 191 C   | 0.2   | TA | -    |       |         |       |
| 6601   | Hunter's Creek 145 3F      | 0.25  | TA |      |       |         |       |
| 6598   | Hunter's Creek 145 3B      | 0.3   | TA | -    |       |         |       |
|        | Hunter's Creek 145 3A      | 0.1   | TA | -    |       |         |       |
|        | Hunter's Creek 145 3D      | 0.18  | TA |      | -     |         |       |
|        | Hunter's Creek 145 3E      | 0.1   | TA |      |       |         |       |
|        | Hunter's Creek 145 2B      | 0.1   | TA | -    |       |         |       |
|        | Hunter's Creek 150 1E      | 0.5   | TA | -    | -     |         |       |
|        | Deerfield 2B 3A            | 7.13  | TA | -    |       | -       |       |
|        | Deerfield 2B 4A            | 1.9   | TA |      |       |         |       |
|        | Deerfield 2B 4A            | 1.7   | TA |      |       |         |       |
|        | Deerfield 1D B             | 2.2   | TA |      |       |         |       |
|        | Deerfield 1C B             | 1.03  | TA |      |       |         |       |
|        | Deerfield 1D A             | 4.83  | TA |      |       |         |       |
|        | Deerfield 1A A             | 0.6   | TA |      |       |         |       |