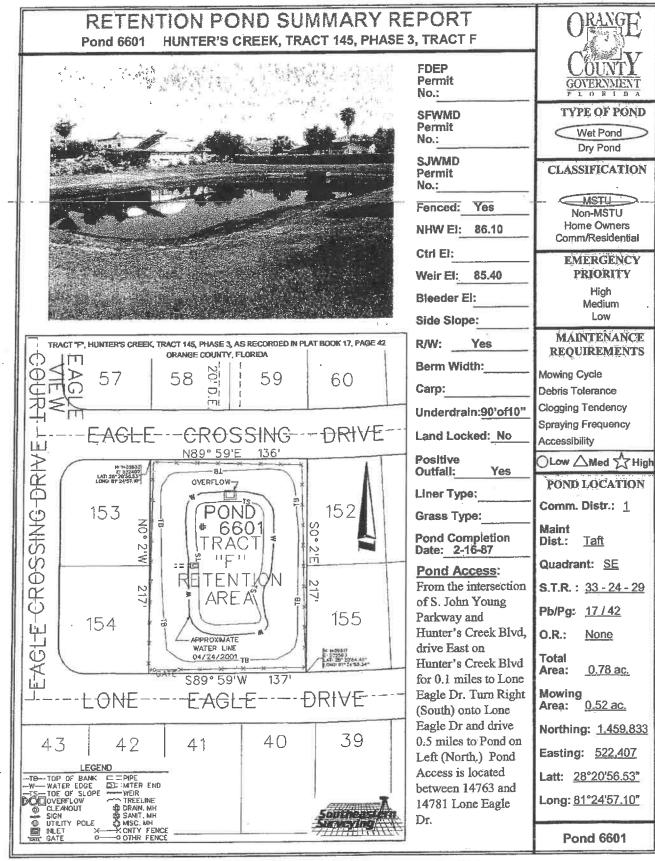

| Pond # | Name                       | Acres | MF | Sec  | Twp   | Rng     | Metho |
|--------|----------------------------|-------|----|------|-------|---------|-------|
|        | MSBU LOT A                 |       |    |      | _     |         |       |
| 7405   | Crystal Glen               | 5     | TA |      |       |         |       |
| 7306   | Crystal Creek E            | 2.2   | TA | 1.20 |       | 1230    |       |
| 7305   | Crystal Creek B            | 1     | TA |      |       |         |       |
| 7253   | Heritage Place B           | 6     | TA |      |       |         |       |
| 7491   | Heritage Place 2B          | 3     | TA | 22-2 |       | 1       |       |
| 7492   | Heritage Place 2H          | 5.4   | TA |      |       |         |       |
| 7252   | Heritage Place A           | 3.62  | TA |      |       |         |       |
| 6905   | Peppermill 10A             | 2     | TA |      |       |         |       |
| 6349   | Peppermill 4B              | 18    | TA | 2    | 14    | 2.53    | Boat  |
| 6838   | Peppermill 9A              | 3.5   | TA |      | 10.00 | 1.1.1.1 |       |
| 6783   | Whisper Lakes 9D           | 0.9   | TA |      |       |         |       |
| 6782   | Whisper Lakes 9C           | 0.14  | TA |      |       |         |       |
| 6658   | Whisper Lakes 8B (2 Ponds) | 0.51  | TA |      |       |         |       |
| 6555   | Whisper Lakes 7E           | 0.38  | TA |      |       |         |       |
| 6428   | Whisper Lakes 6D           | 0.37  | TA |      |       |         |       |
| 6427   | Whisper Lakes 6C           | 0.55  | TA |      |       | -       |       |
| 6623   | Whisper Lakes 3D           | 0.19  | TA |      |       |         |       |
| 6823   | Whisper Lakes 3D           | 0.22  | TA |      |       |         |       |
| 6822   | Whisper Lakes 2C           | 0.23  | TA |      |       |         |       |
| 7201   | Whisper Lakes 1A           | 0.15  | TA | -    | -     |         |       |
| 7202   | Whisper Lakes 1B           | 0.25  | TA |      |       |         |       |
| 6434   | Whisper Lakes 5G           | 0.11  | TA |      |       |         |       |
| 6435   | Whisper Lakes 5J           | 1.17  | TA |      |       |         |       |
| 6554   | Whisper Lakes 7B           | 0.91  | TA |      |       |         |       |
| 6556   | Whisper Lakes 7J           | 0.25  | TA |      |       |         |       |
| 7578   | Heritage Village           | 1.2   | TA |      |       |         |       |
| 6362   | Ginger Mill                | 8     | TA |      |       |         |       |
|        | Peppermill 11A             | 3.5   | TA |      |       |         |       |
|        | Hunter's Creek 145 191 B   | 0.1   | TA | -    |       |         |       |
|        | Hunter's Creek 145 191 C   | 0.2   | TA | -    |       |         |       |
| 6601   | Hunter's Creek 145 3F      | 0.25  | TA |      |       |         |       |
| 6598   | Hunter's Creek 145 3B      | 0.3   | TA | -    |       |         |       |
|        | Hunter's Creek 145 3A      | 0.1   | TA | -    |       |         |       |
|        | Hunter's Creek 145 3D      | 0.18  | TA |      | -     |         |       |
|        | Hunter's Creek 145 3E      | 0.1   | TA |      |       |         |       |
|        | Hunter's Creek 145 2B      | 0.1   | TA | -    |       |         |       |
|        | Hunter's Creek 150 1E      | 0.5   | TA | -    | -     |         |       |
|        | Deerfield 2B 3A            | 7.13  | TA | -    |       | -       |       |
|        | Deerfield 2B 4A            | 1.9   | TA |      |       |         |       |
|        | Deerfield 2B 4A            | 1.7   | TA |      |       |         |       |
|        | Deerfield 1D B             | 2.2   | TA |      |       |         |       |
|        | Deerfield 1C B             | 1.03  | TA |      |       |         |       |
|        | Deerfield 1D A             | 4.83  | TA |      |       |         |       |
|        | Deerfield 1A A             | 0.6   | TA |      |       |         |       |