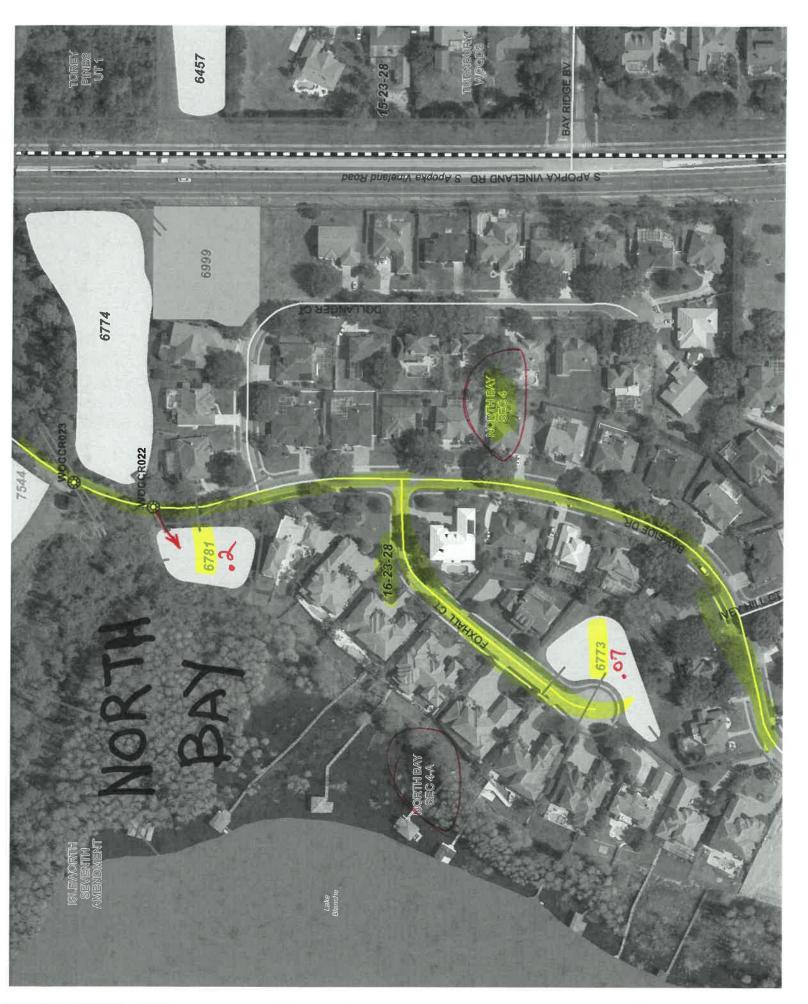

on the Left (West).                                                                                                                  | Latt: 28°31'44.460"                  |
|                                                                                                                                           | Long: <u>81°28'36.252"</u>           |
|                                                                                                                                           | Pond 6201                            |

SPRAY 0.37 AC

**Orange County Roads and Drainage Division** 

VETTER Turkey Lake 7063 PEMBROOKE METROMEST CRESTV CONDO **YACHT BASIN AV** 02-23-28 8 1.67 PEON BOSSEWEIH S OF SERVICE STREET 6820 ENCES CONDO 32 6821 HUNTERDON DR ETAGREEN CT MENTON

GIFROW CI























































SPRAY 0.25 AC

**Orange County Roads and Drainage Division** 



#### **RETENTION POND SUMMARY REF** Pond 6021 **DUNBAR MANOR, TRACT A**

SPRAY OIAC



| FDEP<br>Permit<br>No.:<br>SFWMD<br>Permit<br>No.:<br>SJWMD<br>Permit<br>No.: | CLASSIFICATION                                                                                                  |
|------------------------------------------------------------------------------|-----------------------------------------------------------------------------------------------------------------|
| Permit<br>No.:<br>SFWMD<br>Permit<br>No.:<br>SJWMD<br>Permit                 | GOVERNMENT<br>F L O R I D A<br>TYPE OF POND<br>Wet Pond<br>Dry Pond                                             |
| SFWMD<br>Pe