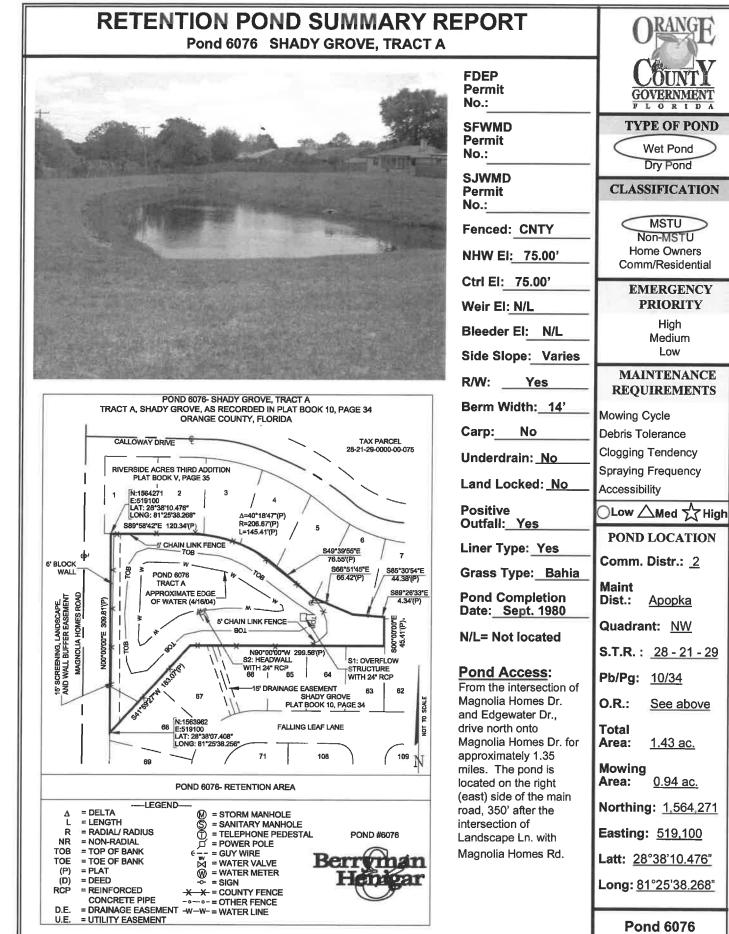

Pond 6076

Orange County Roads and Drainage Division

SPRAY 0.55 AC

Orange County Roads and Drainage Division

SPRAY . 57 AC INCLUDING DITCH

**Orange County Roads and Drainage Division** 

SPRAY 2.5 AC

Orange County Roads and Drainage Division