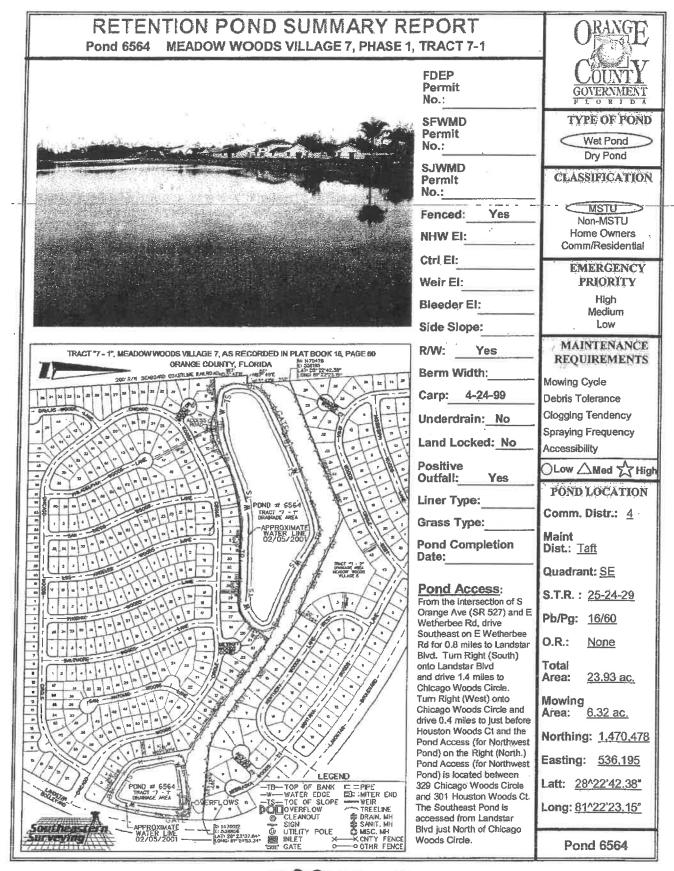

| Pond # | Name                       | Acres | MF | Sec  | Twp   | Rng     | Metho |
|--------|----------------------------|-------|----|------|-------|---------|-------|
|        | MSBU LOT A                 |       |    |      | _     |         |       |
| 7405   | Crystal Glen               | 5     | TA |      |       |         |       |
| 7306   | Crystal Creek E            | 2.2   | TA | 1.20 |       | 1230    |       |
| 7305   | Crystal Creek B            | 1     | TA |      |       |         |       |
| 7253   | Heritage Place B           | 6     | TA |      |       |         |       |
| 7491   | Heritage Place 2B          | 3     | TA | 22-2 |       | 1       |       |
| 7492   | Heritage Place 2H          | 5.4   | TA |      |       |         |       |
| 7252   | Heritage Place A           | 3.62  | TA |      |       |         |       |
| 6905   | Peppermill 10A             | 2     | TA |      |       |         |       |
| 6349   | Peppermill 4B              | 18    | TA | 2    | 14    | 2.53    | Boat  |
| 6838   | Peppermill 9A              | 3.5   | TA |      | 10.00 | 1.1.1.1 |       |
| 6783   | Whisper Lakes 9D           | 0.9   | TA |      |       |         |       |
| 6782   | Whisper Lakes 9C           | 0.14  | TA |      |       |         |       |
| 6658   | Whisper Lakes 8B (2 Ponds) | 0.51  | TA |      |       |         |       |
| 6555   | Whisper Lakes 7E           | 0.38  | TA |      |       |         |       |
| 6428   | Whisper Lakes 6D           | 0.37  | TA |      |       |         |       |
| 6427   | Whisper Lakes 6C           | 0.55  | TA |      |       | -       |       |
| 6623   | Whisper Lakes 3D           | 0.19  | TA |      |       |         |       |
| 6823   | Whisper Lakes 3D           | 0.22  | TA |      |       |         |       |
| 6822   | Whisper Lakes 2C           | 0.23  | TA |      |       |         |       |
| 7201   | Whisper Lakes 1A           | 0.15  | TA | -    | -     |         |       |
| 7202   | Whisper Lakes 1B           | 0.25  | TA |      |       |         |       |
| 6434   | Whisper Lakes 5G           | 0.11  | TA |      |       |         |       |
| 6435   | Whisper Lakes 5J           | 1.17  | TA |      |       |         |       |
| 6554   | Whisper Lakes 7B           | 0.91  | TA |      |       |         |       |
| 6556   | Whisper Lakes 7J           | 0.25  | TA |      |       |         |       |
| 7578   | Heritage Village           | 1.2   | TA |      |       |         |       |
| 6362   | Ginger Mill                | 8     | TA |      |       |         |       |
|        | Peppermill 11A             | 3.5   | TA |      |       |         |       |
|        | Hunter's Creek 145 191 B   | 0.1   | TA | -    |       |         |       |
|        | Hunter's Creek 145 191 C   | 0.2   | TA | -    |       |         |       |
| 6601   | Hunter's Creek 145 3F      | 0.25  | TA |      |       |         |       |
| 6598   | Hunter's Creek 145 3B      | 0.3   | TA | -    |       |         |       |
|        | Hunter's Creek 145 3A      | 0.1   | TA | -    |       |         |       |
|        | Hunter's Creek 145 3D      | 0.18  | TA |      | -     |         |       |
|        | Hunter's Creek 145 3E      | 0.1   | TA |      |       |         |       |
|        | Hunter's Creek 145 2B      | 0.1   | TA | -    |       |         |       |
|        | Hunter's Creek 150 1E      | 0.5   | TA | -    | -     |         |       |
|        | Deerfield 2B 3A            | 7.13  | TA | -    |       | -       |       |
|        | Deerfield 2B 4A            | 1.9   | TA |      |       |         |       |
|        | Deerfield 2B 4A            | 1.7   | TA |      |       |         |       |
|        | Deerfield 1D B             | 2.2   | TA |      |       |         |       |
|        | Deerfield 1C B             | 1.03  | TA |      |       |         |       |
|        | Deerfield 1D A             | 4.83  | TA |      |       |         |       |
|        | Deerfield 1A A             | 0.6   | TA |      |       |         |       |