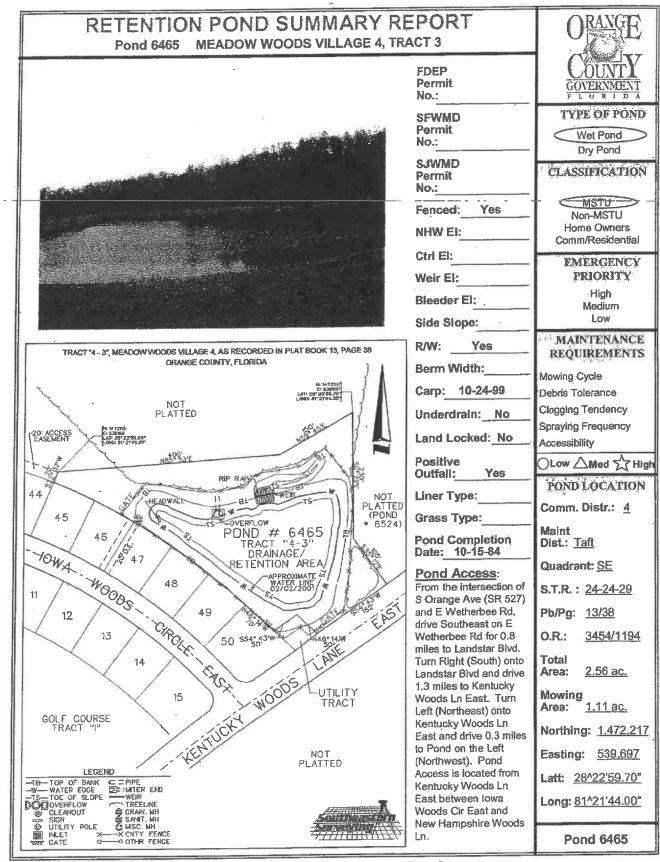

| Pond # | Name                       | Acres | MF | Sec  | Twp   | Rng     | Metho |
|--------|----------------------------|-------|----|------|-------|---------|-------|
|        | MSBU LOT A                 |       |    |      | _     |         |       |
| 7405   | Crystal Glen               | 5     | TA |      |       |         |       |
| 7306   | Crystal Creek E            | 2.2   | TA | 1.20 |       | 1230    |       |
| 7305   | Crystal Creek B            | 1     | TA |      |       |         |       |
| 7253   | Heritage Place B           | 6     | TA |      |       |         |       |
| 7491   | Heritage Place 2B          | 3     | TA | 22-2 |       | 1       |       |
| 7492   | Heritage Place 2H          | 5.4   | TA |      |       |         |       |
| 7252   | Heritage Place A           | 3.62  | TA |      |       |         |       |
| 6905   | Peppermill 10A             | 2     | TA |      |       |         |       |
| 6349   | Peppermill 4B              | 18    | TA | 2    | 14    | 2.53    | Boat  |
| 6838   | Peppermill 9A              | 3.5   | TA |      | 10.00 | 1.1.1.1 |       |
| 6783   | Whisper Lakes 9D           | 0.9   | TA |      |       |         |       |
| 6782   | Whisper Lakes 9C           | 0.14  | TA |      |       |         |       |
| 6658   | Whisper Lakes 8B (2 Ponds) | 0.51  | TA |      |       |         |       |
| 6555   | Whisper Lakes 7E           | 0.38  | TA |      |       |         |       |
| 6428   | Whisper Lakes 6D           | 0.37  | TA |      |       |         |       |
| 6427   | Whisper Lakes 6C           | 0.55  | TA |      |       | -       |       |
| 6623   | Whisper Lakes 3D           | 0.19  | TA |      |       |         |       |
| 6823   | Whisper Lakes 3D           | 0.22  | TA |      |       |         |       |
| 6822   | Whisper Lakes 2C           | 0.23  | TA |      |       |         |       |
| 7201   | Whisper Lakes 1A           | 0.15  | TA | -    | -     |         |       |
| 7202   | Whisper Lakes 1B           | 0.25  | TA |      |       |         |       |
| 6434   | Whisper Lakes 5G           | 0.11  | TA |      |       |         |       |
| 6435   | Whisper Lakes 5J           | 1.17  | TA |      |       |         |       |
| 6554   | Whisper Lakes 7B           | 0.91  | TA |      |       |         |       |
| 6556   | Whisper Lakes 7J           | 0.25  | TA |      |       |         |       |
| 7578   | Heritage Village           | 1.2   | TA |      |       |         |       |
| 6362   | Ginger Mill                | 8     | TA |      |       |         |       |
|        | Peppermill 11A             | 3.5   | TA |      |       |         |       |
|        | Hunter's Creek 145 191 B   | 0.1   | TA | -    |       |         |       |
|        | Hunter's Creek 145 191 C   | 0.2   | TA | -    |       |         |       |
| 6601   | Hunter's Creek 145 3F      | 0.25  | TA |      |       |         |       |
| 6598   | Hunter's Creek 145 3B      | 0.3   | TA | -    |       |         |       |
|        | Hunter's Creek 145 3A      | 0.1   | TA | -    |       |         |       |
|        | Hunter's Creek 145 3D      | 0.18  | TA |      | -     |         |       |
|        | Hunter's Creek 145 3E      | 0.1   | TA |      |       |         |       |
|        | Hunter's Creek 145 2B      | 0.1   | TA | -    |       |         |       |
|        | Hunter's Creek 150 1E      | 0.5   | TA | -    | -     |         |       |
|        | Deerfield 2B 3A            | 7.13  | TA | -    |       | -       |       |
|        | Deerfield 2B 4A            | 1.9   | TA |      |       |         |       |
|        | Deerfield 2B 4A            | 1.7   | TA |      |       |         |       |
|        | Deerfield 1D B             | 2.2   | TA |      |       |         |       |
|        | Deerfield 1C B             | 1.03  | TA |      |       |         |       |
|        | Deerfield 1D A             | 4.83  | TA |      |       |         |       |
|        | Deerfield 1A A             | 0.6   | TA |      |       |         |       |