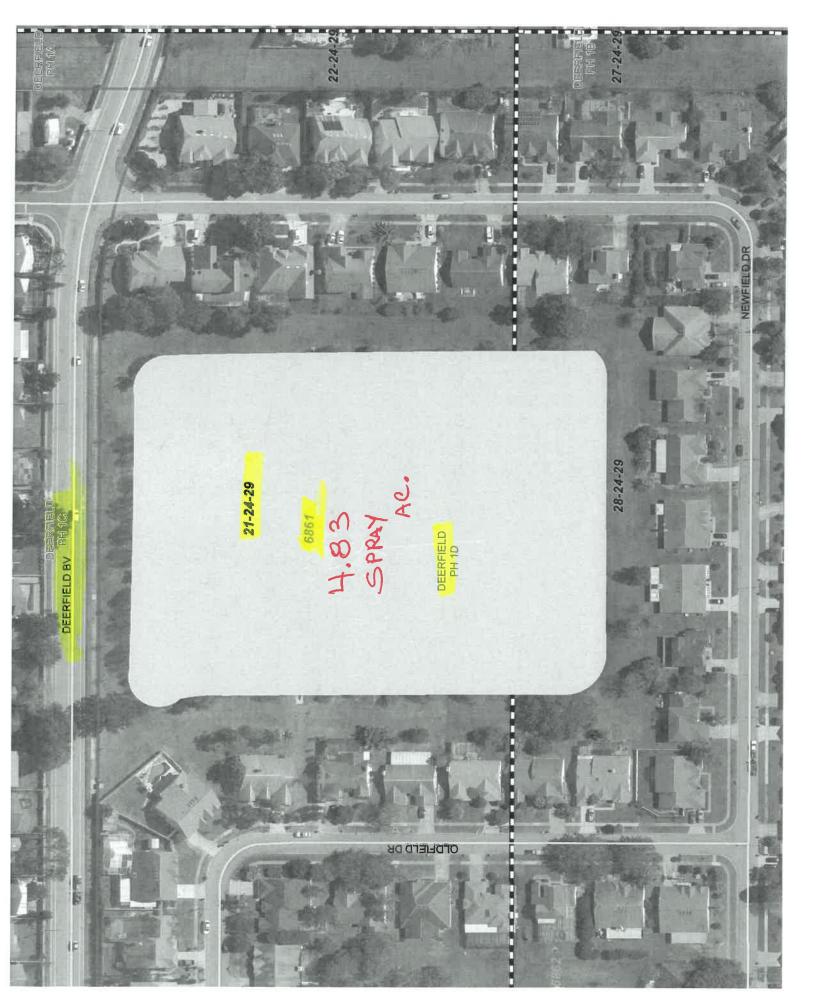

| Pond # | Name                       | Acres | MF | Sec  | Twp   | Rng     | Metho |
|--------|----------------------------|-------|----|------|-------|---------|-------|
|        | MSBU LOT A                 |       |    |      | _     |         |       |
| 7405   | Crystal Glen               | 5     | TA |      |       |         |       |
| 7306   | Crystal Creek E            | 2.2   | TA | 1.20 |       | 1230    |       |
| 7305   | Crystal Creek B            | 1     | TA |      |       |         |       |
| 7253   | Heritage Place B           | 6     | TA |      |       |         |       |
| 7491   | Heritage Place 2B          | 3     | TA | 22-2 |       | 1       |       |
| 7492   | Heritage Place 2H          | 5.4   | TA |      |       |         |       |
| 7252   | Heritage Place A           | 3.62  | TA |      |       |         |       |
| 6905   | Peppermill 10A             | 2     | TA |      |       |         |       |
| 6349   | Peppermill 4B              | 18    | TA | 2    | 14    | 2.53    | Boat  |
| 6838   | Peppermill 9A              | 3.5   | TA |      | 10.00 | 1.1.1.1 |       |
| 6783   | Whisper Lakes 9D           | 0.9   | TA |      |       |         |       |
| 6782   | Whisper Lakes 9C           | 0.14  | TA |      |       |         |       |
| 6658   | Whisper Lakes 8B (2 Ponds) | 0.51  | TA |      |       |         |       |
| 6555   | Whisper Lakes 7E           | 0.38  | TA |      |       |         |       |
| 6428   | Whisper Lakes 6D           | 0.37  | TA |      |       |         |       |
| 6427   | Whisper Lakes 6C           | 0.55  | TA |      |       | -       |       |
| 6623   | Whisper Lakes 3D           | 0.19  | TA |      |       |         |       |
| 6823   | Whisper Lakes 3D           | 0.22  | TA |      |       |         |       |
| 6822   | Whisper Lakes 2C           | 0.23  | TA |      |       |         |       |
| 7201   | Whisper Lakes 1A           | 0.15  | TA | -    | -     |         |       |
| 7202   | Whisper Lakes 1B           | 0.25  | TA |      |       |         |       |
| 6434   | Whisper Lakes 5G           | 0.11  | TA |      |       |         |       |
| 6435   | Whisper Lakes 5J           | 1.17  | TA |      |       |         |       |
| 6554   | Whisper Lakes 7B           | 0.91  | TA |      |       |         |       |
| 6556   | Whisper Lakes 7J           | 0.25  | TA |      |       |         |       |
| 7578   | Heritage Village           | 1.2   | TA |      |       |         |       |
| 6362   | Ginger Mill                | 8     | TA |      |       |         |       |
|        | Peppermill 11A             | 3.5   | TA |      |       |         |       |
|        | Hunter's Creek 145 191 B   | 0.1   | TA | -    |       |         |       |
|        | Hunter's Creek 145 191 C   | 0.2   | TA | -    |       |         |       |
| 6601   | Hunter's Creek 145 3F      | 0.25  | TA |      |       |         |       |
| 6598   | Hunter's Creek 145 3B      | 0.3   | TA | -    |       |         |       |
|        | Hunter's Creek 145 3A      | 0.1   | TA | -    |       |         |       |
|        | Hunter's Creek 145 3D      | 0.18  | TA |      | -     |         |       |
|        | Hunter's Creek 145 3E      | 0.1   | TA |      |       |         |       |
|        | Hunter's Creek 145 2B      | 0.1   | TA | -    |       |         |       |
|        | Hunter's Creek 150 1E      | 0.5   | TA | -    | -     |         |       |
|        | Deerfield 2B 3A            | 7.13  | TA | -    |       | -       |       |
|        | Deerfield 2B 4A            | 1.9   | TA |      |       |         |       |
|        | Deerfield 2B 4A            | 1.7   | TA |      |       |         |       |
|        | Deerfield 1D B             | 2.2   | TA |      |       |         |       |
|        | Deerfield 1C B             | 1.03  | TA |      |       |         |       |
|        | Deerfield 1D A             | 4.83  | TA |      |       |         |       |
|        | Deerfield 1A A             | 0.6   | TA |      |       |         |       |