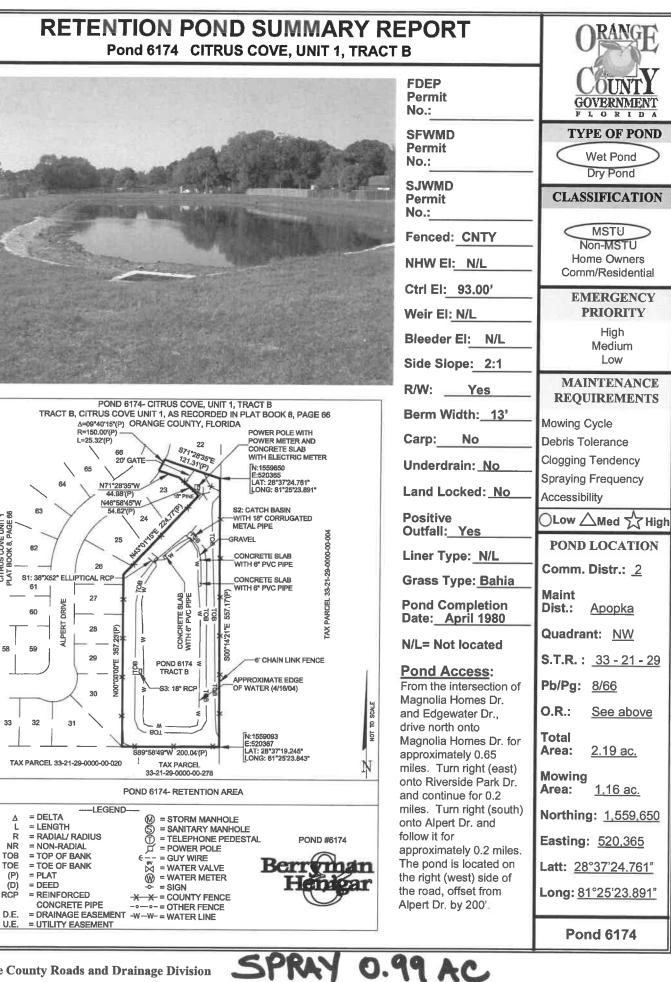

| 7818 | Sawgrass 1A F                   | 0.98  | TA |          | 1      | 1 |
|------|---------------------------------|-------|----|----------|--------|---|
| 7817 | Sawgrass 1A E                   | 0.45  | TA | _        | +      | + |
| 7814 | Sawgrass 1A B                   | 2.26  | TA |          | +      |   |
|      |                                 |       |    |          | +      |   |
| 7094 | Country Run 2B                  | 1     | AP |          |        |   |
| 6803 | Country Run A                   | 1.11  | AP | _        |        |   |
| 6542 | Long Lake Villas                | 1.16  | AP | _        | 1      |   |
| 6812 | Somerset @ Lakeville Oaks       | 0.32  | AP |          | 1      |   |
| 7273 | Rosetta Villas (Rose Point)     | 0.18  | AP |          | 1.1.12 |   |
| 6214 | Lakewood Forest                 | 0.12  | AP |          |        |   |
| 7505 | Eden Woods                      | 0.07  | AP |          |        |   |
| 6068 | Lake Gandy Estates              | 0.07  | AP |          |        |   |
| 6654 | Lake Gandy Cove                 | 0.18  | AP |          |        |   |
| 6246 | Lake Bosse Oaks                 | 0.22  | AP |          |        |   |
| 6076 | Shady Grove                     | 0.29  | AP |          | 1      |   |
| 6111 | Magnolia Village                | 0.55  | AP |          |        |   |
| 6560 | Magnolia Lakes (Includes Ditch) | 0.57  | AP |          | 1      |   |
| 6551 | Lakeside Woods                  | 2.5   | AP | 11 50 2  | 1050   |   |
| 6173 | Citrus Cove 1A                  | 1.2   | AP |          |        |   |
| 6174 | Citrus Cove 1B                  | 0.99  | AP |          | 1      |   |
|      |                                 |       |    |          |        |   |
| 7093 | Holly Creek                     | 0.34  | ZW |          | -      |   |
| 7911 | Holly Creek Ph. 2               | 0.94  | ZW |          |        |   |
| 7912 | Holly Creek Ph. 2               | 0.1   | ZW |          |        |   |
| 7503 | Chester Hill Estates            | 2.5   | ZW |          |        |   |
| 6123 | Sloewood                        | 0.32  | ZW |          |        |   |
| 6899 | Greater Country Estates         | 3.12  | ZW |          |        |   |
| 7170 | Kelly Park Hills South          | 0.49  | ZW |          |        |   |
| 6730 | Sweetwater Country Club         | 1.08  | ZW |          |        |   |
| 6550 | Majestic Oaks                   | 0.34  | ZW |          |        |   |
| 7204 | Sunset View                     | 1.13  | AP |          |        |   |
| 7511 | Wekiva Crossing                 | 0.29  | AP |          |        |   |
| /311 |                                 | 0.25  |    |          |        |   |
| 6201 | Cinnamon Bay                    | 0.37  | wo | -        |        |   |
| 6820 | Pembrooke 1                     | 1.67  | wo | 211.0125 | 1.1140 |   |
| 6821 | Pembrooke 2                     | 0.82  | wo |          |        |   |
| 6878 | Courtleigh Park F (5 Ponds)     | 10.55 | wo | -        |        |   |
| 6879 | Courtleigh Park G               | 0.49  | wo |          |        |   |
| 6531 | Silver Woods 3A                 | 0.47  | wo | 11       | 303    |   |
| 6412 | Silver Woods 1&2A               | 0.49  | wo |          |        |   |
| 6677 | Silver Woods 4&5A               | 0.13  | wo |          |        |   |
| 6781 | North Bay                       | 0.2   | wo |          |        |   |
| 6773 | North Bay 4A                    | 0.07  | wo |          |        |   |
| 6404 | North Bay 1G                    | 0.44  | wo |          |        |   |
| 6347 | North Bay 1F                    | 0.02  | wo |          |        |   |
| 6346 | North Bay 1E                    | 0.02  | wo |          |        |   |