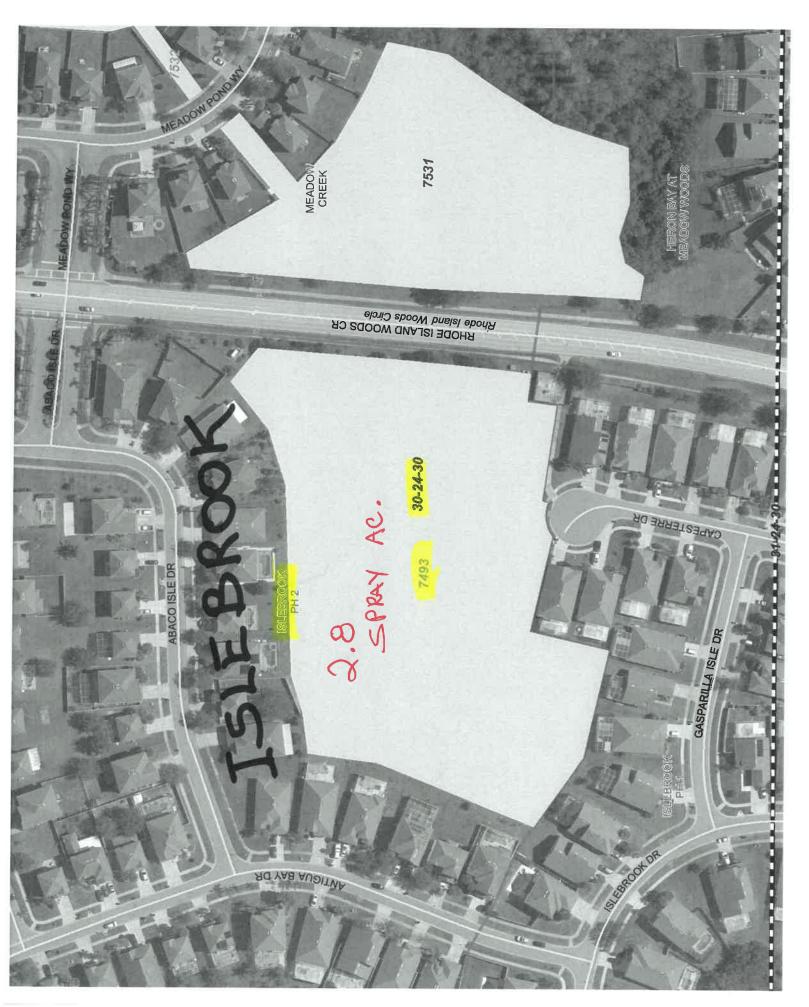

# 29-24-30 PK PH 3 STATE ROAD 417 State Road 41 7716 WYNDHAM LAKES ESTS UT 1 1.75 SPRAY AC. 30-2 A.9 SPRAY GNOd AT 1.25 Servy BHODE IST VAD MOODS C VALK DR 7493 A ISLE ISLAND BREEZE

**Orange County Roads and Drainage Division** 