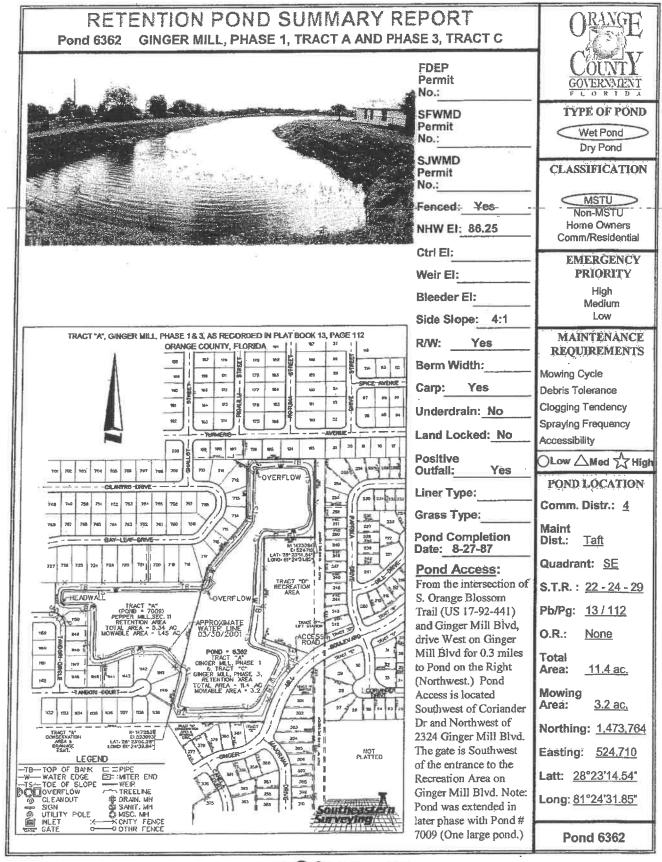

| 0.25   | wo |   |  |
| 6446 | Anderson Manor               | 0.17   | WO |   |  |
| 6021 | Dunbar Manor                 | 0.1    | wo |   |  |
|      | Total Acres                  | 392.35 |    |   |  |





**Orange County Roads and Drainage Division** 

SPRAY 2.2 AC



**Orange County Roads and Drainage Division** 

SPRAY 1 AC



N GAC.

SP

Orange County Roads and Drainage Division



Orange County Roads and Drainage Division

SPRAY 3 AC



**Orange County Roads and Drainage Division** 

SPANY 5.4 AC



**Orange County Roads and Drainage Division** 

SPRAY 3.62 AC



Orange County Roads and Drainage Division

SPRAY 2 AC



**Orange County Roads and Drainage Division** 

SPRAY 18 AC



Orange County Roads and Drainage Division

. 1 93

SPRAY 3.5AC































**Orange County Roads and Drainage Division** 

SPRY 8 A



Orange County Roads and Drainage Division

SPRAY 3.5 AC



**Orange County Roads and Drainage Division** 

SPRAY O.I AC



**Orange County Roads and Drainage Division** 

SPRAY 0.2 AC



Orange County Roads and Drainage Division

ivision SPRY 0.25 AC



**Orange County Roads and Drainage Division** 

SPRAY 0.3AC



Orange County Roads and Drainage Division SPRN

SPRAY O.I AC



**Orange County Roads and Drainage Division** 

SPRAY 0.18 AC



**Orange County Roads and Drainage Division** 

SPRAY O.I AC



**Orange County Roads and Drainage Division** 

SPRAY O.1 AC



**Orange County Roads and Drainage Division** 

1

SPRAY 0.5 AC















Orange County Roads and Drainage Division

7

SPRAY 10.93 AC



**Orange County Roads