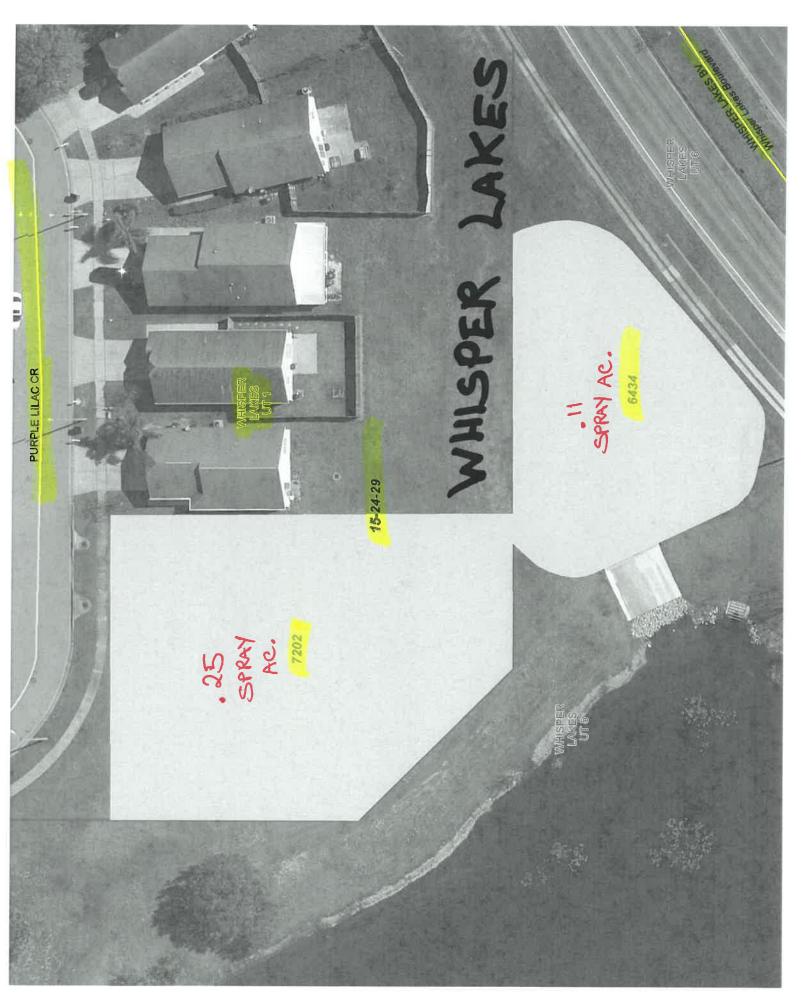

| Pond # | Name                       | Acres | MF | Sec  | Twp   | Rng     | Metho |
|--------|----------------------------|-------|----|------|-------|---------|-------|
|        | MSBU LOT A                 |       |    |      | _     |         |       |
| 7405   | Crystal Glen               | 5     | TA |      |       |         |       |
| 7306   | Crystal Creek E            | 2.2   | TA | 1.20 |       | 1230    |       |
| 7305   | Crystal Creek B            | 1     | TA |      |       |         |       |
| 7253   | Heritage Place B           | 6     | TA |      |       |         |       |
| 7491   | Heritage Place 2B          | 3     | TA | 22-2 |       | 1       |       |
| 7492   | Heritage Place 2H          | 5.4   | TA |      |       |         |       |
| 7252   | Heritage Place A           | 3.62  | TA |      |       |         |       |
| 6905   | Peppermill 10A             | 2     | TA |      |       |         |       |
| 6349   | Peppermill 4B              | 18    | TA | 2    | 14    | 2.53    | Boat  |
| 6838   | Peppermill 9A              | 3.5   | TA |      | 10.00 | 1.1.1.1 |       |
| 6783   | Whisper Lakes 9D           | 0.9   | TA |      |       |         |       |
| 6782   | Whisper Lakes 9C           | 0.14  | TA |      |       |         |       |
| 6658   | Whisper Lakes 8B (2 Ponds) | 0.51  | TA |      |       |         |       |
| 6555   | Whisper Lakes 7E           | 0.38  | TA |      |       |         |       |
| 6428   | Whisper Lakes 6D           | 0.37  | TA |      |       |         |       |
| 6427   | Whisper Lakes 6C           | 0.55  | TA |      |       | -       |       |
| 6623   | Whisper Lakes 3D           | 0.19  | TA |      |       |         |       |
| 6823   | Whisper Lakes 3D           | 0.22  | TA |      |       |         |       |
| 6822   | Whisper Lakes 2C           | 0.23  | TA |      |       |         |       |
| 7201   | Whisper Lakes 1A           | 0.15  | TA | -    | -     |         |       |
| 7202   | Whisper Lakes 1B           | 0.25  | TA |      |       |         |       |
| 6434   | Whisper Lakes 5G           | 0.11  | TA |      |       |         |       |
| 6435   | Whisper Lakes 5J           | 1.17  | TA |      |       |         |       |
| 6554   | Whisper Lakes 7B           | 0.91  | TA |      |       |         |       |
| 6556   | Whisper Lakes 7J           | 0.25  | TA |      |       |         |       |
| 7578   | Heritage Village           | 1.2   | TA |      |       |         |       |
| 6362   | Ginger Mill                | 8     | TA |      |       |         |       |
|        | Peppermill 11A             | 3.5   | TA |      |       |         |       |
|        | Hunter's Creek 145 191 B   | 0.1   | TA | -    |       |         |       |
|        | Hunter's Creek 145 191 C   | 0.2   | TA | -    |       |         |       |
| 6601   | Hunter's Creek 145 3F      | 0.25  | TA |      |       |         |       |
| 6598   | Hunter's Creek 145 3B      | 0.3   | TA | -    |       |         |       |
|        | Hunter's Creek 145 3A      | 0.1   | TA | -    |       |         |       |
|        | Hunter's Creek 145 3D      | 0.18  | TA |      | -     |         |       |
|        | Hunter's Creek 145 3E      | 0.1   | TA |      |       |         |       |
|        | Hunter's Creek 145 2B      | 0.1   | TA | -    |       |         |       |
|        | Hunter's Creek 150 1E      | 0.5   | TA | -    | -     |         |       |
|        | Deerfield 2B 3A            | 7.13  | TA | -    |       | -       |       |
|        | Deerfield 2B 4A            | 1.9   | TA |      |       |         |       |
|        | Deerfield 2B 4A            | 1.7   | TA |      |       |         |       |
|        | Deerfield 1D B             | 2.2   | TA |      |       |         |       |
|        | Deerfield 1C B             | 1.03  | TA |      |       |         |       |
|        | Deerfield 1D A             | 4.83  | TA |      |       |         |       |
|        | Deerfield 1A A             | 0.6   | TA |      |       |         |       |

**Orange County Roads and Drainage Division** 

SPRAY O.I AC

**Orange County Roads and Drainage Division** 

SPRAY 0.2 AC

Orange County Roads and Drainage Division

ivision SPRY 0.25 AC

**Orange County Roads and Drainage Division** 