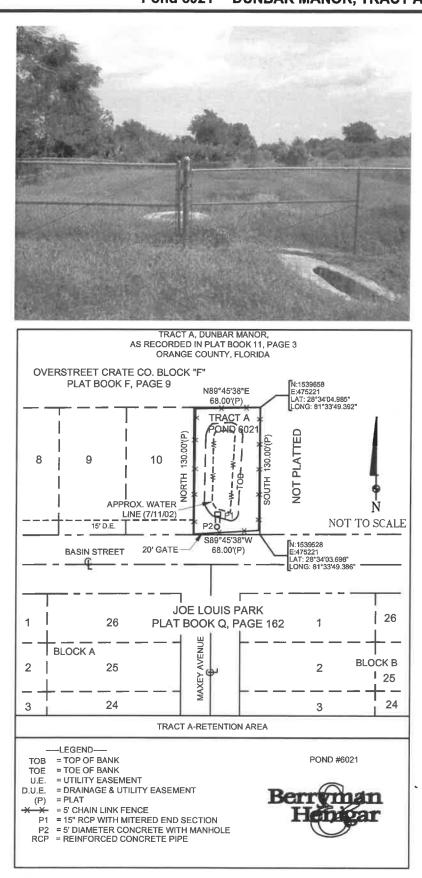

#### **RETENTION POND SUMMARY REF** Pond 6021 **DUNBAR MANOR, TRACT A**

SPRAY OIAC

| FDEP<br>Permit<br>No.:<br>SFWMD<br>Permit<br>No.:<br>SJWMD<br>Permit<br>No.: | CLASSIFICATION                                                                                                  |
|------------------------------------------------------------------------------|-----------------------------------------------------------------------------------------------------------------|
| Permit<br>No.:<br>SFWMD<br>Permit<br>No.:<br>SJWMD<br>Permit                 | GOVERNMENT<br>F L O R I D A<br>TYPE OF POND<br>Wet Pond<br>Dry Pond                                             |
| SFWMD<br>Permit<br>No.:<br>SJWMD<br>Permit                                   | Wet Pond<br>Dry Pond                                                                                            |
| Permit<br>No.:<br>SJWMD<br>Permit                                            | Dry Pond                                                                                                        |
| Permit                                                                       | La se de la seconda de la s |
|                                                                              |                                                                                                                 |
| Fenced: CNTY                                                                 |                                                                                                                 |
| NHW EI:                                                                      | Non-MSTU<br>Home Owners                                                                                         |
| Ctrl El:                                                                     | Comm/Residential                                                                                                |
| Weir El: 124.0                                                               | PRIORITY                                                                                                        |
| Bleeder El:                                                                  | High<br>Medium                                                                                                  |
| Side Slope: 5:1                                                              | Low                                                                                                             |
| R/W: Yes                                                                     | MAINTENANCE<br>REQUIREMENTS                                                                                     |
| Berm Width: <u>5'</u>                                                        | Mowing Cycle                                                                                                    |
| Carp: No                                                                     | Debris Tolerance                                                                                                |
| Underdrain: No                                                               | Clogging Tendency                                                                                               |
| Land Locked: Yes                                                             | Spraying Frequency<br>Accessibility                                                                             |
| Positive<br>Outfall: No                                                      | OLow △Med ☆ High                                                                                                |
| Liner Type:                                                                  | POND LOCATION                                                                                                   |
| Grass Type: Bahia                                                            | Comm. Distr.: 1                                                                                                 |
| Pond Completion Date:                                                        | Maint<br>Dist.: <u>West Orange</u>                                                                              |
| Dand Access                                                                  | Quadrant: <u>SW</u>                                                                                             |
| Pond Access:<br>From the intersection of E.                                  | <b>S.T.R.</b> : <u>13 - 22 - 27</u>                                                                             |
| Plant Street (SR438) and<br>West Crown Point Rd,                             | <b>Pb/Pg:</b> <u>11 / 03</u>                                                                                    |
| drive South on W. Crown<br>Point Rd for 0.25 miles to                        | O.R.: <u>None</u>                                                                                               |
| Edgeway Dr. Turn Left<br>(East) onto Edgeway Dr.                             | Total<br>Area: <u>0.2 ac.</u>                                                                                   |
| and drive for 700' to<br>Bethune Av. Turn Left<br>(North) onto Bethune Av.   | Mowing<br>Area: <u>0.19 ac.</u>                                                                                 |
| and drive for 300' to Basin<br>St. Turn Right (East) onto                    | Northing: <u>1,539,528</u>                                                                                      |
| Basin St. and drive 300' to the Pond on the Left                             | Easting: <u>475,221</u>                                                                                         |
| (North).                                                                     | Latt: <u>28°34'03.698</u> "                                                                                     |
|                                                                              | Long: <u>81°33'49.386"</u>                                                                                      |
|                                                                              | Pond 6021                                                                                                       |