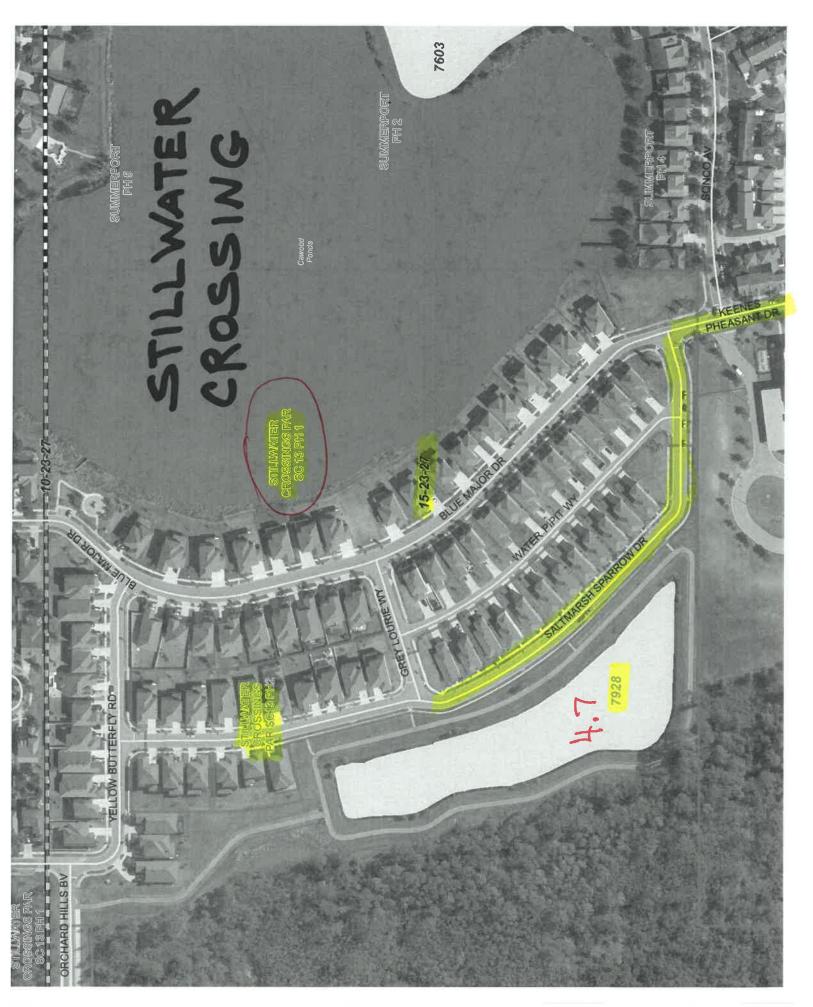

| 7640 | Summerport 5D                | 2.25   | wo |   |  |
|------|------------------------------|--------|----|---|--|
| 7642 | Summerport 5N                | 2.13   | wo |   |  |
| 7602 | Summerport 1F                | 1.7    | wo |   |  |
| 7603 | Summerport 2D                | 0.68   | wo |   |  |
| 7609 | Summerport 4D                | 1.43   | WO |   |  |
| 7928 | Stillwater Crossings         | 4.7    | WO |   |  |
| 7706 | Tennyson Park                | 1.07   | wo |   |  |
| 6959 | Sunset Lakes A1              | 0.3    | WO |   |  |
| 6961 | Sunset Lakes C1              | 0.2    | WO |   |  |
| 6963 | Sunset Lakes A4 ( 2 Ponds)   | 1.47   | WO | 2 |  |
| 6960 | Sunset Lakes A2 (Underdrain) | 0.2    | wo |   |  |
| 6962 | Sunset Lakes A3 (2 Ponds)    | 5      | WO |   |  |
| 6870 | Banana Bay Estates           | 0.2    | WO |   |  |
| 6737 | Siplin Road A                | 0.42   | WO |   |  |
| 6749 | Siplin Road B                | 0.25   | WO |   |  |
| 7312 | Tilden Estates               | 0.25   | wo |   |  |
| 6446 | Anderson Manor               | 0.17   | WO |   |  |
| 6021 | Dunbar Manor                 | 0.1    | wo |   |  |
|      | Total Acres                  | 392.35 |    |   |  |