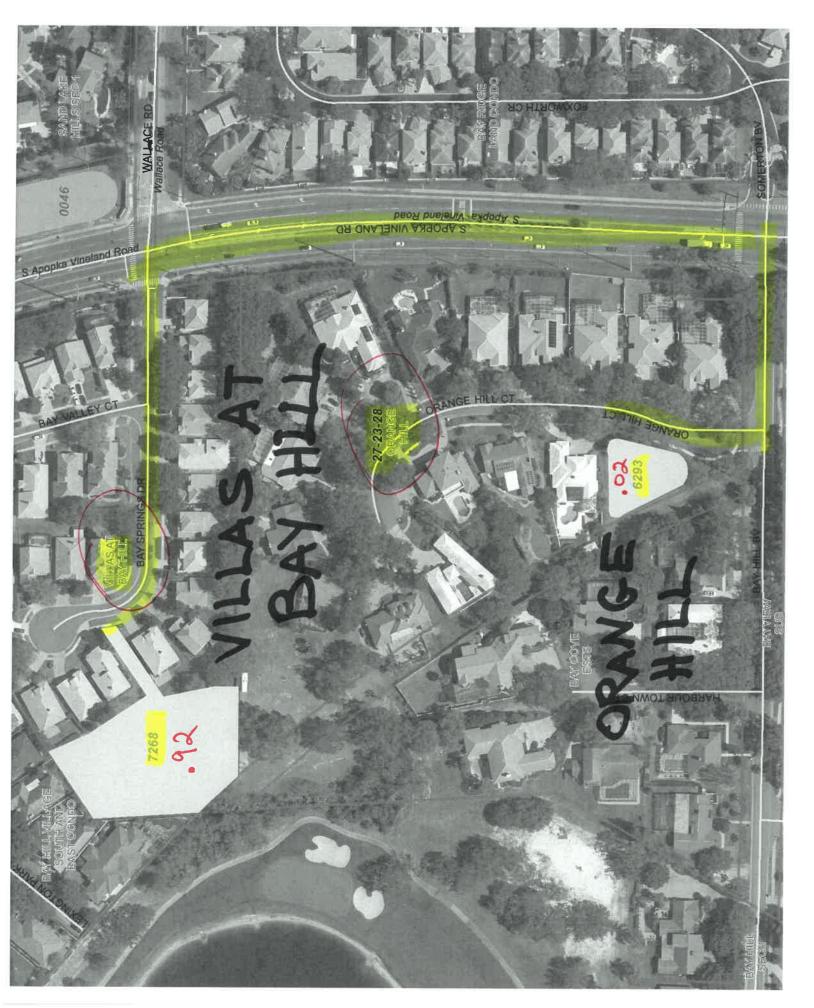

SPRAY 9.2 AC

**Orange County Roads and Drainage Division** 

SPRAY

**Orange County Roads and Drainage Division** 

SPRAY

2.7 AC

Orange County Roads and Drainage Division

SPRAY 1.15 AC