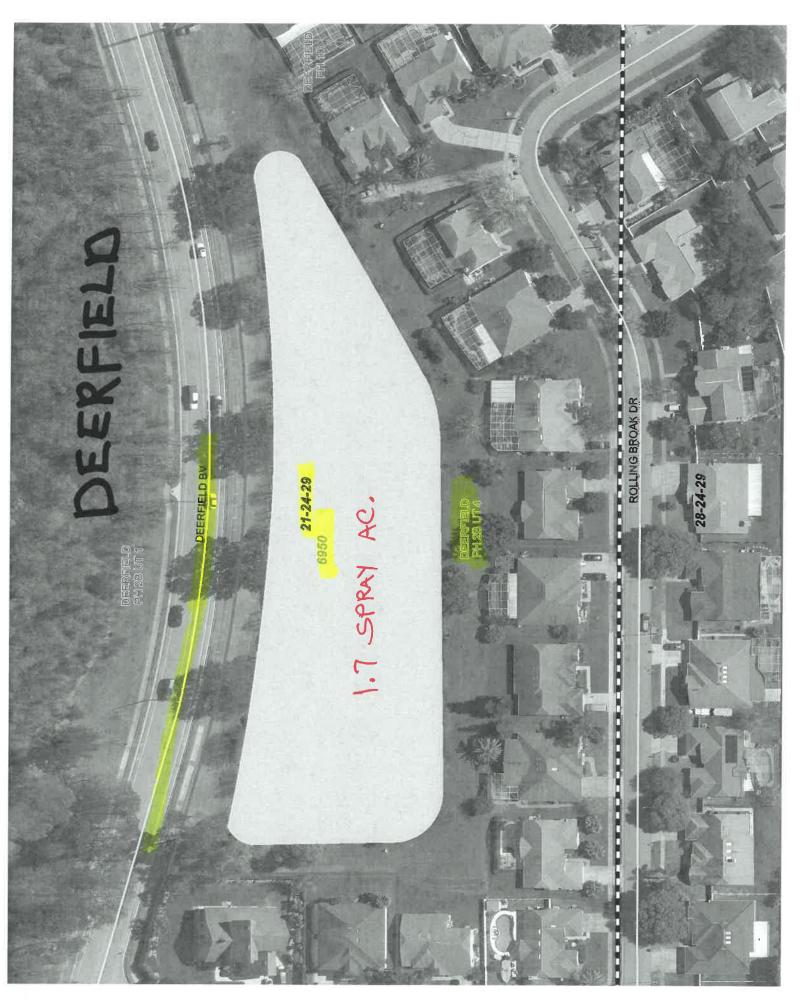

| Pond # | Name                       | Acres | MF | Sec  | Twp   | Rng     | Metho |
|--------|----------------------------|-------|----|------|-------|---------|-------|
|        | MSBU LOT A                 |       |    |      | _     |         |       |
| 7405   | Crystal Glen               | 5     | TA |      |       |         |       |
| 7306   | Crystal Creek E            | 2.2   | TA | 1.20 |       | 1230    |       |
| 7305   | Crystal Creek B            | 1     | TA |      |       |         |       |
| 7253   | Heritage Place B           | 6     | TA |      |       |         |       |
| 7491   | Heritage Place 2B          | 3     | TA | 22-2 |       | 1       |       |
| 7492   | Heritage Place 2H          | 5.4   | TA |      |       |         |       |
| 7252   | Heritage Place A           | 3.62  | TA |      |       |         |       |
| 6905   | Peppermill 10A             | 2     | TA |      |       |         |       |
| 6349   | Peppermill 4B              | 18    | TA | 2    | 14    | 2.53    | Boat  |
| 6838   | Peppermill 9A              | 3.5   | TA |      | 10.00 | 1.1.1.1 |       |
| 6783   | Whisper Lakes 9D           | 0.9   | TA |      |       |         |       |
| 6782   | Whisper Lakes 9C           | 0.14  | TA |      |       |         |       |
| 6658   | Whisper Lakes 8B (2 Ponds) | 0.51  | TA |      |       |         |       |
| 6555   | Whisper Lakes 7E           | 0.38  | TA |      |       |         |       |
| 6428   | Whisper Lakes 6D           | 0.37  | TA |      |       |         |       |
| 6427   | Whisper Lakes 6C           | 0.55  | TA |      |       | -       |       |
| 6623   | Whisper Lakes 3D           | 0.19  | TA |      |       |         |       |
| 6823   | Whisper Lakes 3D           | 0.22  | TA |      |       |         |       |
| 6822   | Whisper Lakes 2C           | 0.23  | TA |      |       |         |       |
| 7201   | Whisper Lakes 1A           | 0.15  | TA | -    | -     |         |       |
| 7202   | Whisper Lakes 1B           | 0.25  | TA |      |       |         |       |
| 6434   | Whisper Lakes 5G           | 0.11  | TA |      |       |         |       |
| 6435   | Whisper Lakes 5J           | 1.17  | TA |      |       |         |       |
| 6554   | Whisper Lakes 7B           | 0.91  | TA |      |       |         |       |
| 6556   | Whisper Lakes 7J           | 0.25  | TA |      |       |         |       |
| 7578   | Heritage Village           | 1.2   | TA |      |       |         |       |
| 6362   | Ginger Mill                | 8     | TA |      |       |         |       |
|        | Peppermill 11A             | 3.5   | TA |      |       |         |       |
|        | Hunter's Creek 145 191 B   | 0.1   | TA | -    |       |         |       |
|        | Hunter's Creek 145 191 C   | 0.2   | TA | -    |       |         |       |
| 6601   | Hunter's Creek 145 3F      | 0.25  | TA |      |       |         |       |
| 6598   | Hunter's Creek 145 3B      | 0.3   | TA | -    |       |         |       |
|        | Hunter's Creek 145 3A      | 0.1   | TA | -    |       |         |       |
|        | Hunter's Creek 145 3D      | 0.18  | TA |      | -     |         |       |
|        | Hunter's Creek 145 3E      | 0.1   | TA |      |       |         |       |
|        | Hunter's Creek 145 2B      | 0.1   | TA | -    |       |         |       |
|        | Hunter's Creek 150 1E      | 0.5   | TA | -    | -     |         |       |
|        | Deerfield 2B 3A            | 7.13  | TA | -    |       | -       |       |
|        | Deerfield 2B 4A            | 1.9   | TA |      |       |         |       |
|        | Deerfield 2B 4A            | 1.7   | TA |      |       |         |       |
|        | Deerfield 1D B             | 2.2   | TA |      |       |         |       |
|        | Deerfield 1C B             | 1.03  | TA |      |       |         |       |
|        | Deerfield 1D A             | 4.83  | TA |      |       |         |       |
|        | Deerfield 1A A             | 0.6   | TA |      |       |         |       |