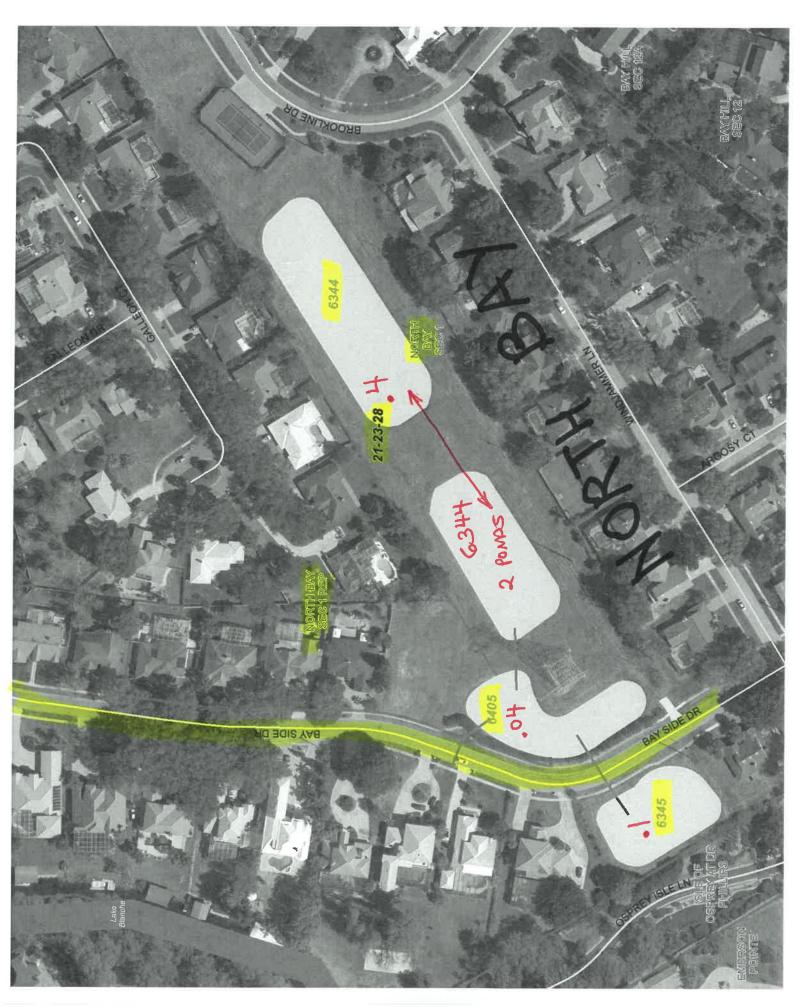

SPRAY 0.37 AC

**Orange County Roads and Drainage Division** 

VETTER Turkey Lake 7063 PEMBROOKE METROMEST CRESTV CONDO **YACHT BASIN AV** 02-23-28 8 1.67 PEON BOSSEWEIH S OF SERVICE STREET 6820 ENCES CONDO 32 6821 HUNTERDON DR ETAGREEN CT MENTON