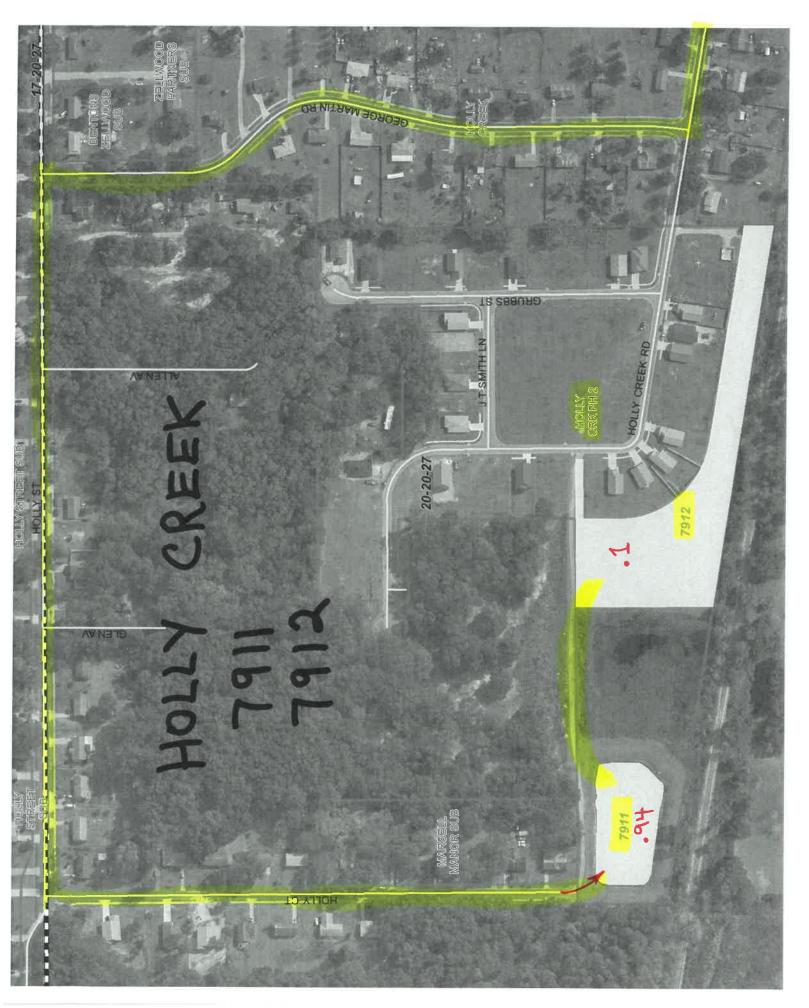

| 7818 | Sawgrass 1A F                   | 0.98  | TA |          | 1      | 1 |
|------|---------------------------------|-------|----|----------|--------|---|
| 7817 | Sawgrass 1A E                   | 0.45  | TA | _        | +      | + |
| 7814 | Sawgrass 1A B                   | 2.26  | TA |          | +      |   |
|      |                                 |       |    |          | +      |   |
| 7094 | Country Run 2B                  | 1     | AP |          |        |   |
| 6803 | Country Run A                   | 1.11  | AP | _        |        |   |
| 6542 | Long Lake Villas                | 1.16  | AP | _        | 1      |   |
| 6812 | Somerset @ Lakeville Oaks       | 0.32  | AP |          | 1      |   |
| 7273 | Rosetta Villas (Rose Point)     | 0.18  | AP |          | 1.1.12 |   |
| 6214 | Lakewood Forest                 | 0.12  | AP |          |        |   |
| 7505 | Eden Woods                      | 0.07  | AP |          |        |   |
| 6068 | Lake Gandy Estates              | 0.07  | AP |          |        |   |
| 6654 | Lake Gandy Cove                 | 0.18  | AP |          |        |   |
| 6246 | Lake Bosse Oaks                 | 0.22  | AP |          |        |   |
| 6076 | Shady Grove                     | 0.29  | AP |          | 1      |   |
| 6111 | Magnolia Village                | 0.55  | AP |          |        |   |
| 6560 | Magnolia Lakes (Includes Ditch) | 0.57  | AP |          | 1      |   |
| 6551 | Lakeside Woods                  | 2.5   | AP | 11 50 2  | 1050   |   |
| 6173 | Citrus Cove 1A                  | 1.2   | AP |          |        |   |
| 6174 | Citrus Cove 1B                  | 0.99  | AP |          | 1      |   |
|      |                                 |       |    |          |        |   |
| 7093 | Holly Creek                     | 0.34  | ZW |          | -      |   |
| 7911 | Holly Creek Ph. 2               | 0.94  | ZW |          |        |   |
| 7912 | Holly Creek Ph. 2               | 0.1   | ZW |          |        |   |
| 7503 | Chester Hill Estates            | 2.5   | ZW |          |        |   |
| 6123 | Sloewood                        | 0.32  | ZW |          |        |   |
| 6899 | Greater Country Estates         | 3.12  | ZW |          |        |   |
| 7170 | Kelly Park Hills South          | 0.49  | ZW |          |        |   |
| 6730 | Sweetwater Country Club         | 1.08  | ZW |          |        |   |
| 6550 | Majestic Oaks                   | 0.34  | ZW |          |        |   |
| 7204 | Sunset View                     | 1.13  | AP |          |        |   |
| 7511 | Wekiva Crossing                 | 0.29  | AP |          |        |   |
| /311 |                                 | 0.25  |    |          |        |   |
| 6201 | Cinnamon Bay                    | 0.37  | wo | -        |        |   |
| 6820 | Pembrooke 1                     | 1.67  | wo | 211.0125 | 1.1140 |   |
| 6821 | Pembrooke 2                     | 0.82  | wo |          |        |   |
| 6878 | Courtleigh Park F (5 Ponds)     | 10.55 | wo | -        |        |   |
| 6879 | Courtleigh Park G               | 0.49  | wo |          |        |   |
| 6531 | Silver Woods 3A                 | 0.47  | wo | 11       | 303    |   |
| 6412 | Silver Woods 1&2A               | 0.49  | wo |          |        |   |
| 6677 | Silver Woods 4&5A               | 0.13  | wo |          |        |   |
| 6781 | North Bay                       | 0.2   | wo |          |        |   |
| 6773 | North Bay 4A                    | 0.07  | wo |          |        |   |
| 6404 | North Bay 1G                    | 0.44  | wo |          |        |   |
| 6347 | North Bay 1F                    | 0.02  | wo |          |        |   |
| 6346 | North Bay 1E                    | 0.02  | wo |          |        |   |