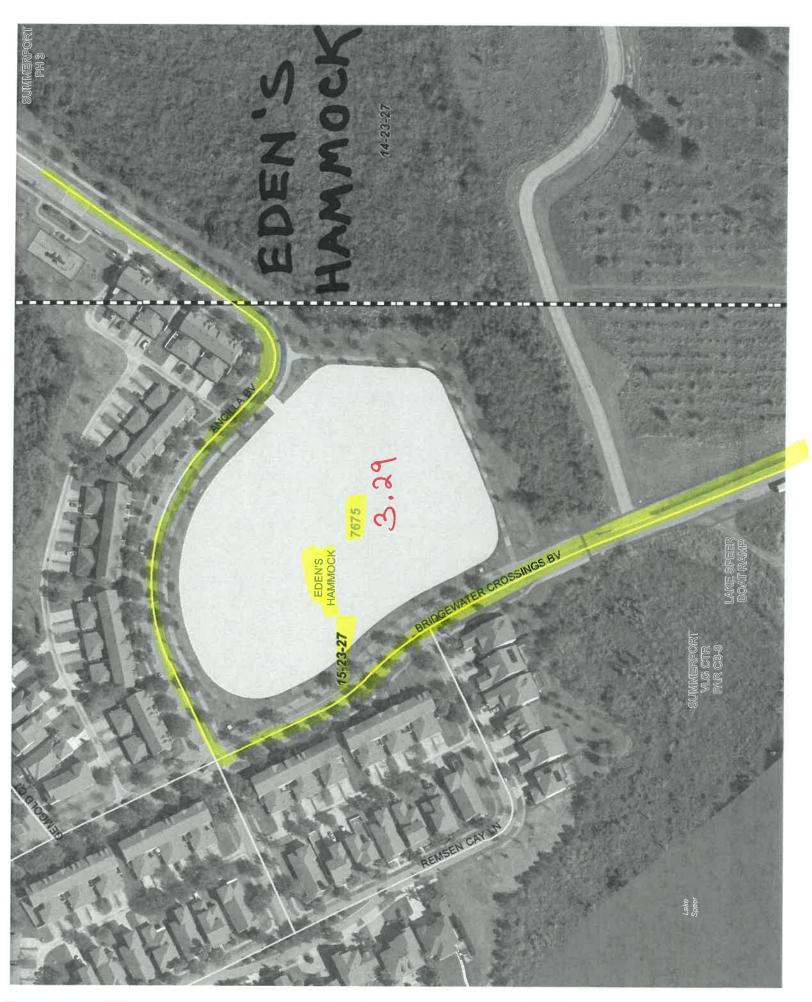

| 7640 | Summerport 5D                | 2.25   | wo |   |  |
|------|------------------------------|--------|----|---|--|
| 7642 | Summerport 5N                | 2.13   | wo |   |  |
| 7602 | Summerport 1F                | 1.7    | wo |   |  |
| 7603 | Summerport 2D                | 0.68   | wo |   |  |
| 7609 | Summerport 4D                | 1.43   | WO |   |  |
| 7928 | Stillwater Crossings         | 4.7    | WO |   |  |
| 7706 | Tennyson Park                | 1.07   | wo |   |  |
| 6959 | Sunset Lakes A1              | 0.3    | WO |   |  |
| 6961 | Sunset Lakes C1              | 0.2    | WO |   |  |
| 6963 | Sunset Lakes A4 ( 2 Ponds)   | 1.47   | WO | 2 |  |
| 6960 | Sunset Lakes A2 (Underdrain) | 0.2    | wo |   |  |
| 6962 | Sunset Lakes A3 (2 Ponds)    | 5      | WO |   |  |
| 6870 | Banana Bay Estates           | 0.2    | WO |   |  |
| 6737 | Siplin Road A                | 0.42   | WO |   |  |
| 6749 | Siplin Road B                | 0.25   | WO |   |  |
| 7312 | Tilden Estates               | 0.25   | wo |   |  |
| 6446 | Anderson Manor               | 0.17   | WO |   |  |
| 6021 | Dunbar Manor                 | 0.1    | wo |   |  |
|      | Total Acres                  | 392.35 |    |   |  |