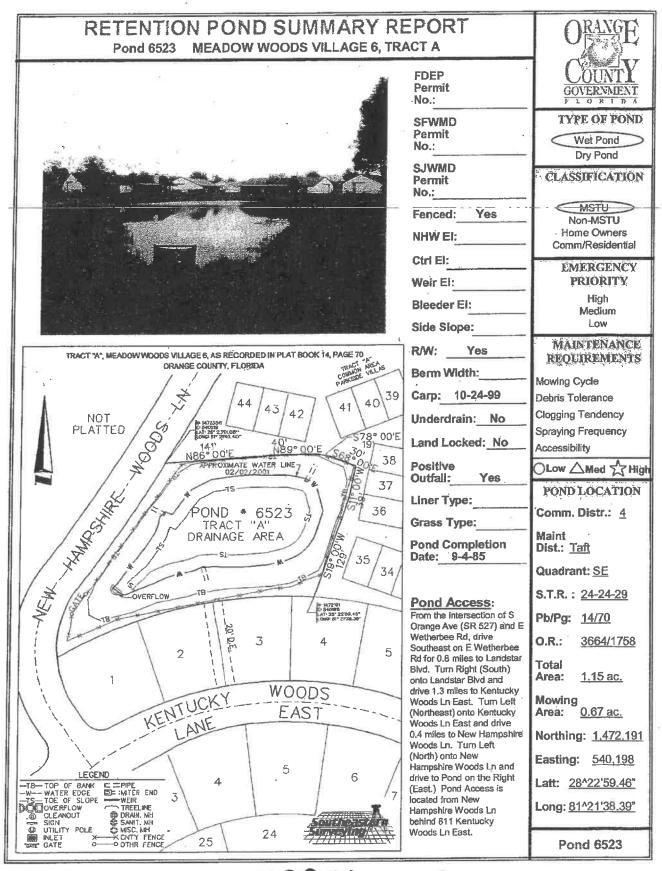

| Pond # | Name                       | Acres | MF | Sec  | Twp   | Rng     | Metho |
|--------|----------------------------|-------|----|------|-------|---------|-------|
|        | MSBU LOT A                 |       |    |      | _     |         |       |
| 7405   | Crystal Glen               | 5     | TA |      |       |         |       |
| 7306   | Crystal Creek E            | 2.2   | TA | 1.20 |       | 1230    |       |
| 7305   | Crystal Creek B            | 1     | TA |      |       |         |       |
| 7253   | Heritage Place B           | 6     | TA |      |       |         |       |
| 7491   | Heritage Place 2B          | 3     | TA | 22-2 |       | 1       |       |
| 7492   | Heritage Place 2H          | 5.4   | TA |      |       |         |       |
| 7252   | Heritage Place A           | 3.62  | TA |      |       |         |       |
| 6905   | Peppermill 10A             | 2     | TA |      |       |         |       |
| 6349   | Peppermill 4B              | 18    | TA | 2    | 14    | 2.53    | Boat  |
| 6838   | Peppermill 9A              | 3.5   | TA |      | 10.00 | 1.1.1.1 |       |
| 6783   | Whisper Lakes 9D           | 0.9   | TA |      |       |         |       |
| 6782   | Whisper Lakes 9C           | 0.14  | TA |      |       |         |       |
| 6658   | Whisper Lakes 8B (2 Ponds) | 0.51  | TA |      |       |         |       |
| 6555   | Whisper Lakes 7E           | 0.38  | TA |      |       |         |       |
| 6428   | Whisper Lakes 6D           | 0.37  | TA |      |       |         |       |
| 6427   | Whisper Lakes 6C           | 0.55  | TA |      |       | -       |       |
| 6623   | Whisper Lakes 3D           | 0.19  | TA |      |       |         |       |
| 6823   | Whisper Lakes 3D           | 0.22  | TA |      |       |         |       |
| 6822   | Whisper Lakes 2C           | 0.23  | TA |      |       |         |       |
| 7201   | Whisper Lakes 1A           | 0.15  | TA | -    | -     |         |       |
| 7202   | Whisper Lakes 1B           | 0.25  | TA |      |       |         |       |
| 6434   | Whisper Lakes 5G           | 0.11  | TA |      |       |         |       |
| 6435   | Whisper Lakes 5J           | 1.17  | TA |      |       |         |       |
| 6554   | Whisper Lakes 7B           | 0.91  | TA |      |       |         |       |
| 6556   | Whisper Lakes 7J           | 0.25  | TA |      |       |         |       |
| 7578   | Heritage Village           | 1.2   | TA |      |       |         |       |
| 6362   | Ginger Mill                | 8     | TA |      |       |         |       |
|        | Peppermill 11A             | 3.5   | TA |      |       |         |       |
|        | Hunter's Creek 145 191 B   | 0.1   | TA | -    |       |         |       |
|        | Hunter's Creek 145 191 C   | 0.2   | TA | -    |       |         |       |
| 6601   | Hunter's Creek 145 3F      | 0.25  | TA |      |       |         |       |
| 6598   | Hunter's Creek 145 3B      | 0.3   | TA | -    |       |         |       |
|        | Hunter's Creek 145 3A      | 0.1   | TA | -    |       |         |       |
|        | Hunter's Creek 145 3D      | 0.18  | TA |      | -     |         |       |
|        | Hunter's Creek 145 3E      | 0.1   | TA |      |       |         |       |
|        | Hunter's Creek 145 2B      | 0.1   | TA | -    |       |         |       |
|        | Hunter's Creek 150 1E      | 0.5   | TA | -    | -     |         |       |
|        | Deerfield 2B 3A            | 7.13  | TA | -    |       | -       |       |
|        | Deerfield 2B 4A            | 1.9   | TA |      |       |         |       |
|        | Deerfield 2B 4A            | 1.7   | TA |      |       |         |       |
|        | Deerfield 1D B             | 2.2   | TA |      |       |         |       |
|        | Deerfield 1C B             | 1.03  | TA |      |       |         |       |
|        | Deerfield 1D A             | 4.83  | TA |      |       |         |       |
|        | Deerfield 1A A             | 0.6   | TA |      |       |         |       |