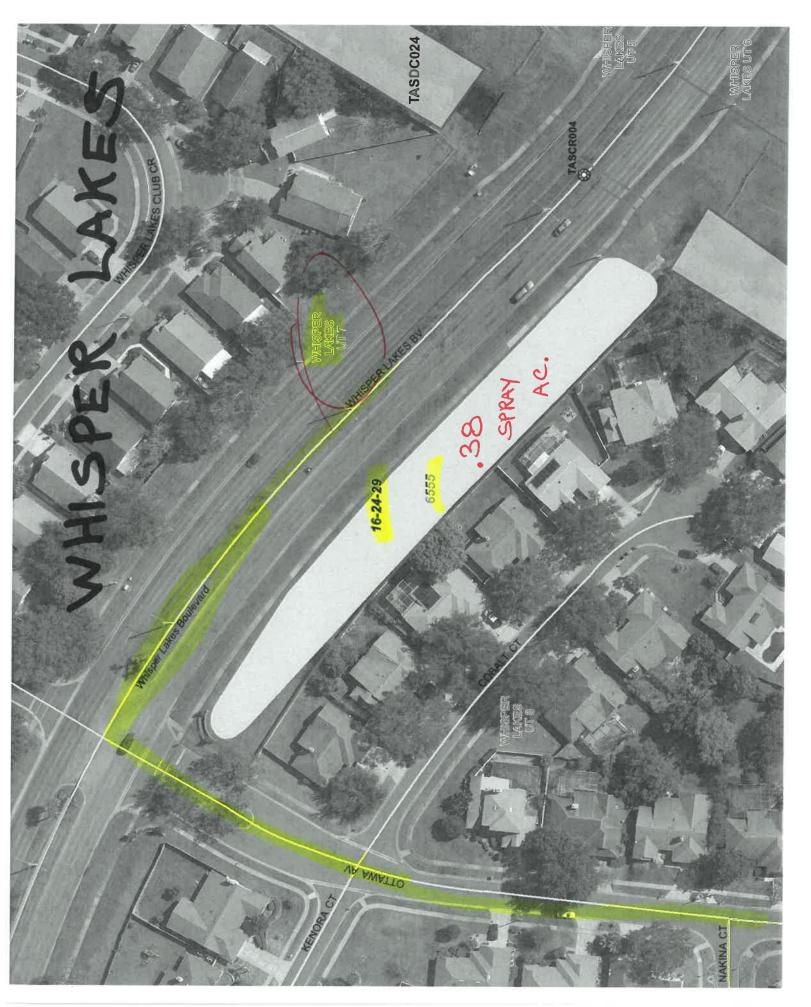

| Pond # | Name                       | Acres | MF | Sec  | Twp   | Rng     | Metho |
|--------|----------------------------|-------|----|------|-------|---------|-------|
|        | MSBU LOT A                 |       |    |      | _     |         |       |
| 7405   | Crystal Glen               | 5     | TA |      |       |         |       |
| 7306   | Crystal Creek E            | 2.2   | TA | 1.20 |       | 1230    |       |
| 7305   | Crystal Creek B            | 1     | TA |      |       |         |       |
| 7253   | Heritage Place B           | 6     | TA |      |       |         |       |
| 7491   | Heritage Place 2B          | 3     | TA | 22-2 |       | 1       |       |
| 7492   | Heritage Place 2H          | 5.4   | TA |      |       |         |       |
| 7252   | Heritage Place A           | 3.62  | TA |      |       |         |       |
| 6905   | Peppermill 10A             | 2     | TA |      |       |         |       |
| 6349   | Peppermill 4B              | 18    | TA | 2    | 14    | 2.53    | Boat  |
| 6838   | Peppermill 9A              | 3.5   | TA |      | 10.00 | 1.1.1.1 |       |
| 6783   | Whisper Lakes 9D           | 0.9   | TA |      |       |         |       |
| 6782   | Whisper Lakes 9C           | 0.14  | TA |      |       |         |       |
| 6658   | Whisper Lakes 8B (2 Ponds) | 0.51  | TA |      |       |         |       |
| 6555   | Whisper Lakes 7E           | 0.38  | TA |      |       |         |       |
| 6428   | Whisper Lakes 6D           | 0.37  | TA |      |       |         |       |
| 6427   | Whisper Lakes 6C           | 0.55  | TA |      |       | -       |       |
| 6623   | Whisper Lakes 3D           | 0.19  | TA |      |       |         |       |
| 6823   | Whisper Lakes 3D           | 0.22  | TA |      |       |         |       |
| 6822   | Whisper Lakes 2C           | 0.23  | TA |      |       |         |       |
| 7201   | Whisper Lakes 1A           | 0.15  | TA | -    | -     |         |       |
| 7202   | Whisper Lakes 1B           | 0.25  | TA |      |       |         |       |
| 6434   | Whisper Lakes 5G           | 0.11  | TA |      |       |         |       |
| 6435   | Whisper Lakes 5J           | 1.17  | TA |      |       |         |       |
| 6554   | Whisper Lakes 7B           | 0.91  | TA |      |       |         |       |
| 6556   | Whisper Lakes 7J           | 0.25  | TA |      |       |         |       |
| 7578   | Heritage Village           | 1.2   | TA |      |       |         |       |
| 6362   | Ginger Mill                | 8     | TA |      |       |         |       |
|        | Peppermill 11A             | 3.5   | TA |      |       |         |       |
|        | Hunter's Creek 145 191 B   | 0.1   | TA | -    |       |         |       |
|        | Hunter's Creek 145 191 C   | 0.2   | TA | -    |       |         |       |
| 6601   | Hunter's Creek 145 3F      | 0.25  | TA |      |       |         |       |
| 6598   | Hunter's Creek 145 3B      | 0.3   | TA | -    |       |         |       |
|        | Hunter's Creek 145 3A      | 0.1   | TA | -    |       |         |       |
|        | Hunter's Creek 145 3D      | 0.18  | TA |      | -     |         |       |
|        | Hunter's Creek 145 3E      | 0.1   | TA |      |       |         |       |
|        | Hunter's Creek 145 2B      | 0.1   | TA | -    |       |         |       |
|        | Hunter's Creek 150 1E      | 0.5   | TA | -    | -     |         |       |
|        | Deerfield 2B 3A            | 7.13  | TA | -    |       | -       |       |
|        | Deerfield 2B 4A            | 1.9   | TA |      |       |         |       |
|        | Deerfield 2B 4A            | 1.7   | TA |      |       |         |       |
|        | Deerfield 1D B             | 2.2   | TA |      |       |         |       |
|        | Deerfield 1C B             | 1.03  | TA |      |       |         |       |
|        | Deerfield 1D A             | 4.83  | TA |      |       |         |       |
|        | Deerfield 1A A             | 0.6   | TA |      |       |         |       |