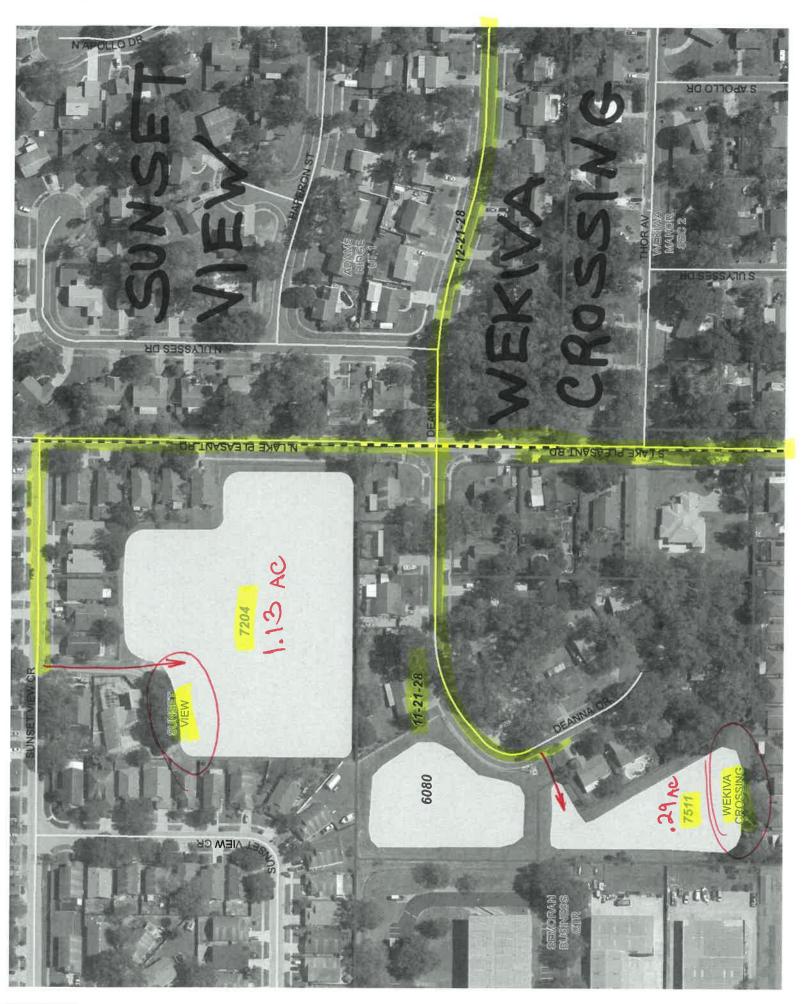

SPRAY 0.37 AC

**Orange County Roads and Drainage Division** 

VETTER Turkey Lake 7063 PEMBROOKE METROMEST CRESTV CONDO **YACHT BASIN AV** 02-23-28 8 1.67 PEON BOSSEWEIH S OF SERVICE STREET 6820 ENCES CONDO 32 6821 HUNTERDON DR ETAGREEN CT MENTON