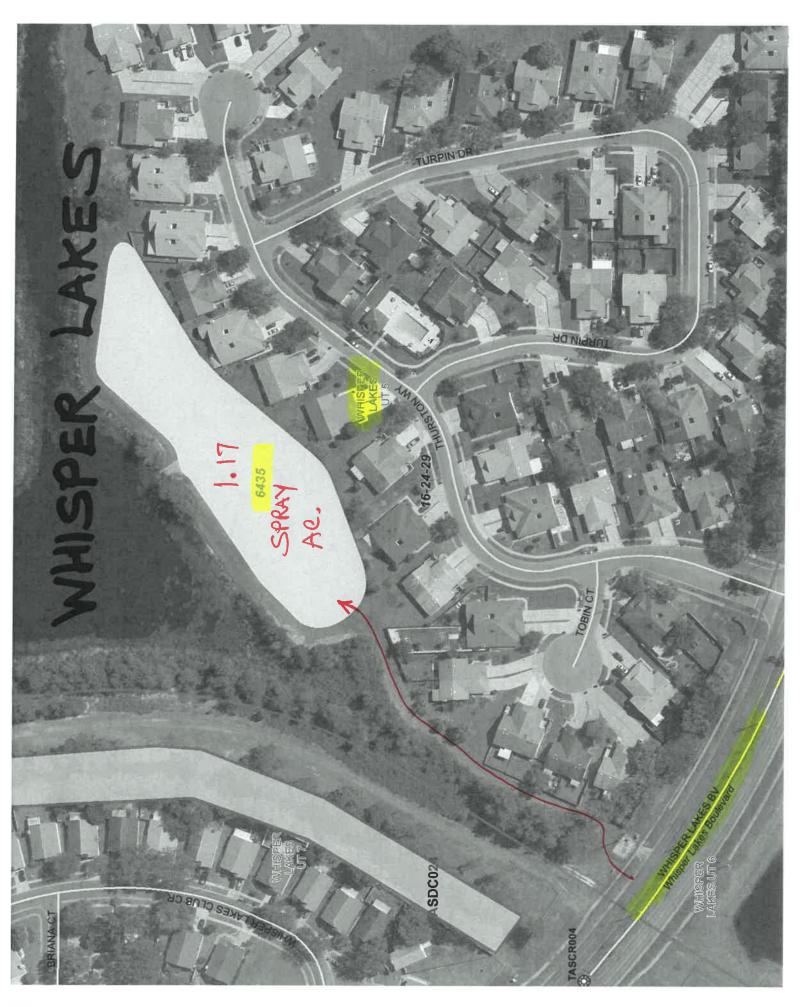

| Pond # | Name                       | Acres | MF | Sec  | Twp   | Rng     | Metho |
|--------|----------------------------|-------|----|------|-------|---------|-------|
|        | MSBU LOT A                 |       |    |      | _     |         |       |
| 7405   | Crystal Glen               | 5     | TA |      |       |         |       |
| 7306   | Crystal Creek E            | 2.2   | TA | 1.20 |       | 1230    |       |
| 7305   | Crystal Creek B            | 1     | TA |      |       |         |       |
| 7253   | Heritage Place B           | 6     | TA |      |       |         |       |
| 7491   | Heritage Place 2B          | 3     | TA | 22-2 |       | 1       |       |
| 7492   | Heritage Place 2H          | 5.4   | TA |      |       |         |       |
| 7252   | Heritage Place A           | 3.62  | TA |      |       |         |       |
| 6905   | Peppermill 10A             | 2     | TA |      |       |         |       |
| 6349   | Peppermill 4B              | 18    | TA | 2    | 14    | 2.53    | Boat  |
| 6838   | Peppermill 9A              | 3.5   | TA |      | 10.00 | 1.1.1.1 |       |
| 6783   | Whisper Lakes 9D           | 0.9   | TA |      |       |         |       |
| 6782   | Whisper Lakes 9C           | 0.14  | TA |      |       |         |       |
| 6658   | Whisper Lakes 8B (2 Ponds) | 0.51  | TA |      |       |         |       |
| 6555   | Whisper Lakes 7E           | 0.38  | TA |      |       |         |       |
| 6428   | Whisper Lakes 6D           | 0.37  | TA |      |       |         |       |
| 6427   | Whisper Lakes 6C           | 0.55  | TA |      |       | -       |       |
| 6623   | Whisper Lakes 3D           | 0.19  | TA |      |       |         |       |
| 6823   | Whisper Lakes 3D           | 0.22  | TA |      |       |         |       |
| 6822   | Whisper Lakes 2C           | 0.23  | TA |      |       |         |       |
| 7201   | Whisper Lakes 1A           | 0.15  | TA | -    | -     |         |       |
| 7202   | Whisper Lakes 1B           | 0.25  | TA |      |       |         |       |
| 6434   | Whisper Lakes 5G           | 0.11  | TA |      |       |         |       |
| 6435   | Whisper Lakes 5J           | 1.17  | TA |      |       |         |       |
| 6554   | Whisper Lakes 7B           | 0.91  | TA |      |       |         |       |
| 6556   | Whisper Lakes 7J           | 0.25  | TA |      |       |         |       |
| 7578   | Heritage Village           | 1.2   | TA |      |       |         |       |
| 6362   | Ginger Mill                | 8     | TA |      |       |         |       |
|        | Peppermill 11A             | 3.5   | TA |      |       |         |       |
|        | Hunter's Creek 145 191 B   | 0.1   | TA | -    |       |         |       |
|        | Hunter's Creek 145 191 C   | 0.2   | TA | -    |       |         |       |
| 6601   | Hunter's Creek 145 3F      | 0.25  | TA |      |       |         |       |
| 6598   | Hunter's Creek 145 3B      | 0.3   | TA | -    |       |         |       |
|        | Hunter's Creek 145 3A      | 0.1   | TA | -    |       |         |       |
|        | Hunter's Creek 145 3D      | 0.18  | TA |      | -     |         |       |
|        | Hunter's Creek 145 3E      | 0.1   | TA |      |       |         |       |
|        | Hunter's Creek 145 2B      | 0.1   | TA | -    |       |         |       |
|        | Hunter's Creek 150 1E      | 0.5   | TA | -    | -     |         |       |
|        | Deerfield 2B 3A            | 7.13  | TA | -    |       | -       |       |
|        | Deerfield 2B 4A            | 1.9   | TA |      |       |         |       |
|        | Deerfield 2B 4A            | 1.7   | TA |      |       |         |       |
|        | Deerfield 1D B             | 2.2   | TA |      |       |         |       |
|        | Deerfield 1C B             | 1.03  | TA |      |       |         |       |
|        | Deerfield 1D A             | 4.83  | TA |      |       |         |       |
|        | Deerfield 1A A             | 0.6   | TA |      |       |         |       |