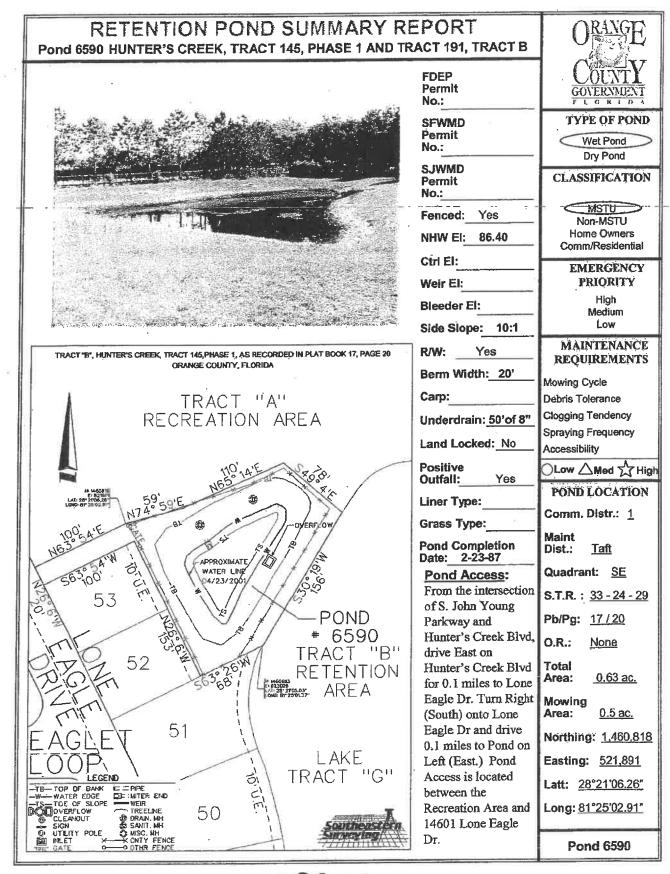

| 0.1    | wo |   |  |
|      | Total Acres                  | 392.35 |    |   |  |





**Orange County Roads and Drainage Division** 

SPRAY 2.2 AC



**Orange County Roads and Drainage Division** 

SPRAY 1 AC



N GAC.

SP

Orange County Roads and Drainage Division



Orange County Roads and Drainage Division

SPRAY 3 AC



**Orange County Roads and Drainage Division** 

SPANY 5.4 AC



**Orange County Roads and Drainage Division** 

SPRAY 3.62 AC



Orange County Roads and Drainage Division

SPRAY 2 AC



**Orange County Roads and Drainage Division** 

SPRAY 18 AC



Orange County Roads and Drainage Division

. 1 93

SPRAY 3.5AC































**Orange County Roads and Drainage Division** 

SPRY 8 A



Orange County Roads and Drainage Division

SPRAY 3.5 AC



**Orange County Roads and Drainage Division** 

SPRAY O.I AC



**Orange County Roads and Drainage Division** 

SPRAY 0.2 AC



Orange County Roads and Drainage Division

ivision SPRY 0.25 AC



**Orange County Roads and Drainage Division** 

SPRAY 0.3AC



Orange County Roads and Drainage Division SPRN

SPRAY O.I AC



**Orange County Roads and Drainage Division** 

SPRAY 0.18 AC



**Orange County Roads and Drainage Division** 

SPRAY O.I AC



**Orange County Roads and Drainage Division** 

SPRAY O.1 AC



**Orange County Roads and Drainage Division** 

1

SPRAY 0.5 AC















Orange County Roads and Drainage Division

7

SPRAY 10.93 AC



**Orange County Roads and Drainage Division** 

SPRAY 9.5 AC







**Orange County Roads and Drainage Division** 



**Orange County Roads