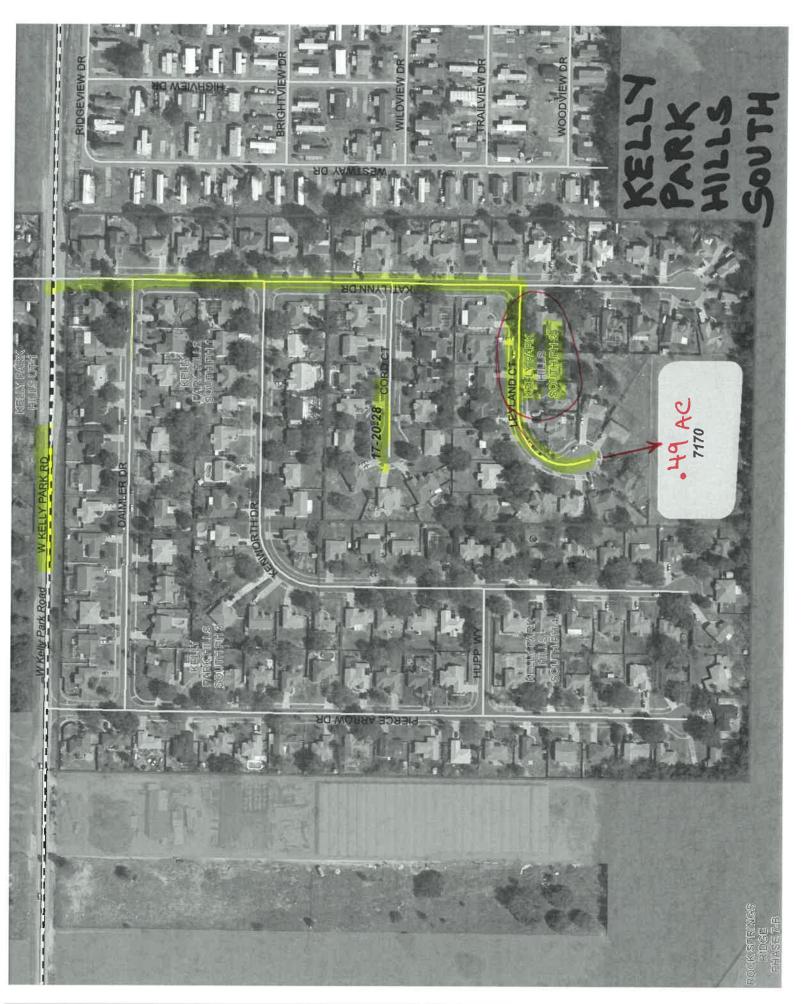

| 7818 | Sawgrass 1A F                   | 0.98  | TA |          | 1      | 1 |
|------|---------------------------------|-------|----|----------|--------|---|
| 7817 | Sawgrass 1A E                   | 0.45  | TA | _        | +      | + |
| 7814 | Sawgrass 1A B                   | 2.26  | TA |          | +      |   |
|      |                                 |       |    |          | +      |   |
| 7094 | Country Run 2B                  | 1     | AP |          |        |   |
| 6803 | Country Run A                   | 1.11  | AP | _        |        |   |
| 6542 | Long Lake Villas                | 1.16  | AP | _        | 1      |   |
| 6812 | Somerset @ Lakeville Oaks       | 0.32  | AP |          | 1      |   |
| 7273 | Rosetta Villas (Rose Point)     | 0.18  | AP |          | 1.1.12 |   |
| 6214 | Lakewood Forest                 | 0.12  | AP |          |        |   |
| 7505 | Eden Woods                      | 0.07  | AP |          |        |   |
| 6068 | Lake Gandy Estates              | 0.07  | AP |          |        |   |
| 6654 | Lake Gandy Cove                 | 0.18  | AP |          |        |   |
| 6246 | Lake Bosse Oaks                 | 0.22  | AP |          |        |   |
| 6076 | Shady Grove                     | 0.29  | AP |          | 1      |   |
| 6111 | Magnolia Village                | 0.55  | AP |          |        |   |
| 6560 | Magnolia Lakes (Includes Ditch) | 0.57  | AP |          | 1      |   |
| 6551 | Lakeside Woods                  | 2.5   | AP | 11 50 2  | 1050   |   |
| 6173 | Citrus Cove 1A                  | 1.2   | AP |          |        |   |
| 6174 | Citrus Cove 1B                  | 0.99  | AP |          | 1      |   |
|      |                                 |       |    |          |        |   |
| 7093 | Holly Creek                     | 0.34  | ZW |          | -      |   |
| 7911 | Holly Creek Ph. 2               | 0.94  | ZW |          |        |   |
| 7912 | Holly Creek Ph. 2               | 0.1   | ZW |          |        |   |
| 7503 | Chester Hill Estates            | 2.5   | ZW |          |        |   |
| 6123 | Sloewood                        | 0.32  | ZW |          |        |   |
| 6899 | Greater Country Estates         | 3.12  | ZW |          |        |   |
| 7170 | Kelly Park Hills South          | 0.49  | ZW |          |        |   |
| 6730 | Sweetwater Country Club         | 1.08  | ZW |          |        |   |
| 6550 | Majestic Oaks                   | 0.34  | ZW |          |        |   |
| 7204 | Sunset View                     | 1.13  | AP |          |        |   |
| 7511 | Wekiva Crossing                 | 0.29  | AP |          |        |   |
| /311 |                                 | 0.25  |    |          |        |   |
| 6201 | Cinnamon Bay                    | 0.37  | wo | -        |        |   |
| 6820 | Pembrooke 1                     | 1.67  | wo | 211.0125 | 1.1140 |   |
| 6821 | Pembrooke 2                     | 0.82  | wo |          |        |   |
| 6878 | Courtleigh Park F (5 Ponds)     | 10.55 | wo | -        |        |   |
| 6879 | Courtleigh Park G               | 0.49  | wo |          |        |   |
| 6531 | Silver Woods 3A                 | 0.47  | wo | 11       | 303    |   |
| 6412 | Silver Woods 1&2A               | 0.49  | wo |          |        |   |
| 6677 | Silver Woods 4&5A               | 0.13  | wo |          |        |   |
| 6781 | North Bay                       | 0.2   | wo |          |        |   |
| 6773 | North Bay 4A                    | 0.07  | wo |          |        |   |
| 6404 | North Bay 1G                    | 0.44  | wo |          |        |   |
| 6347 | North Bay 1F                    | 0.02  | wo |          |        |   |
| 6346 | North Bay 1E                    | 0.02  | wo |          |        |   |