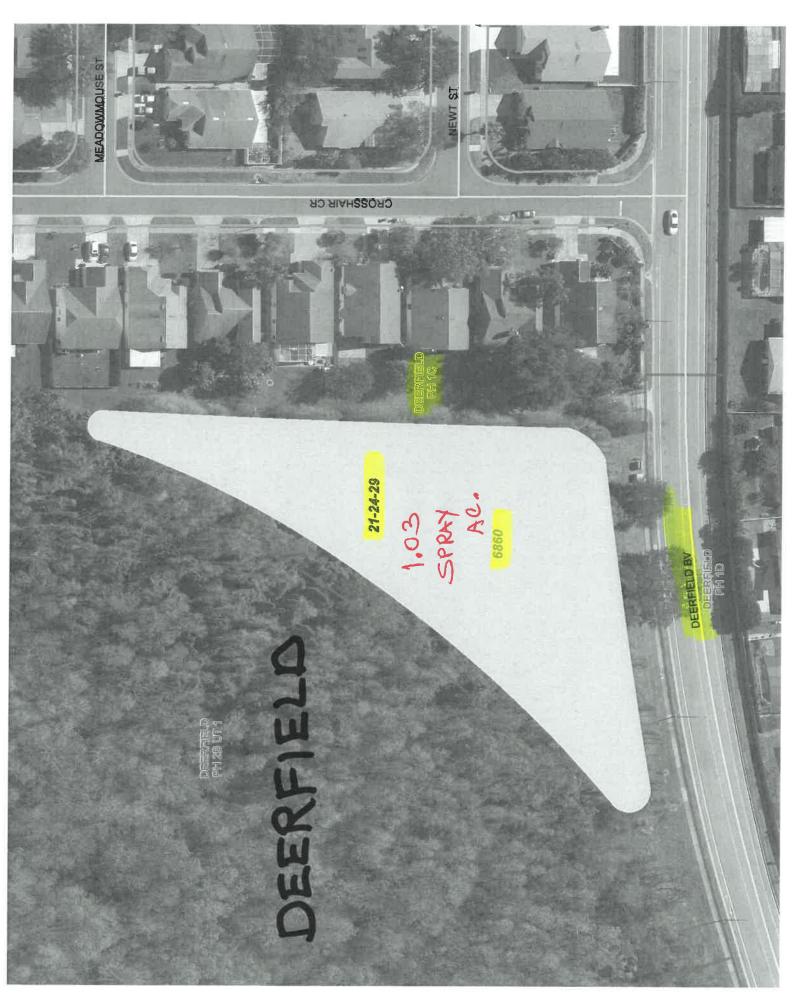

| Pond # | Name                       | Acres | MF | Sec  | Twp   | Rng     | Metho |
|--------|----------------------------|-------|----|------|-------|---------|-------|
|        | MSBU LOT A                 |       |    |      | _     |         |       |
| 7405   | Crystal Glen               | 5     | TA |      |       |         |       |
| 7306   | Crystal Creek E            | 2.2   | TA | 1.20 |       | 1230    |       |
| 7305   | Crystal Creek B            | 1     | TA |      |       |         |       |
| 7253   | Heritage Place B           | 6     | TA |      |       |         |       |
| 7491   | Heritage Place 2B          | 3     | TA | 22-2 |       | 1       |       |
| 7492   | Heritage Place 2H          | 5.4   | TA |      |       |         |       |
| 7252   | Heritage Place A           | 3.62  | TA |      |       |         |       |
| 6905   | Peppermill 10A             | 2     | TA |      |       |         |       |
| 6349   | Peppermill 4B              | 18    | TA | 2    | 14    | 2.53    | Boat  |
| 6838   | Peppermill 9A              | 3.5   | TA |      | 10.00 | 1.1.1.1 |       |
| 6783   | Whisper Lakes 9D           | 0.9   | TA |      |       |         |       |
| 6782   | Whisper Lakes 9C           | 0.14  | TA |      |       |         |       |
| 6658   | Whisper Lakes 8B (2 Ponds) | 0.51  | TA |      |       |         |       |
| 6555   | Whisper Lakes 7E           | 0.38  | TA |      |       |         |       |
| 6428   | Whisper Lakes 6D           | 0.37  | TA |      |       |         |       |
| 6427   | Whisper Lakes 6C           | 0.55  | TA |      |       | -       |       |
| 6623   | Whisper Lakes 3D           | 0.19  | TA |      |       |         |       |
| 6823   | Whisper Lakes 3D           | 0.22  | TA |      |       |         |       |
| 6822   | Whisper Lakes 2C           | 0.23  | TA |      |       |         |       |
| 7201   | Whisper Lakes 1A           | 0.15  | TA | -    | -     |         |       |
| 7202   | Whisper Lakes 1B           | 0.25  | TA |      |       |         |       |
| 6434   | Whisper Lakes 5G           | 0.11  | TA |      |       |         |       |
| 6435   | Whisper Lakes 5J           | 1.17  | TA |      |       |         |       |
| 6554   | Whisper Lakes 7B           | 0.91  | TA |      |       |         |       |
| 6556   | Whisper Lakes 7J           | 0.25  | TA |      |       |         |       |
| 7578   | Heritage Village           | 1.2   | TA |      |       |         |       |
| 6362   | Ginger Mill                | 8     | TA |      |       |         |       |
|        | Peppermill 11A             | 3.5   | TA |      |       |         |       |
|        | Hunter's Creek 145 191 B   | 0.1   | TA | -    |       |         |       |
|        | Hunter's Creek 145 191 C   | 0.2   | TA | -    |       |         |       |
| 6601   | Hunter's Creek 145 3F      | 0.25  | TA |      |       |         |       |
| 6598   | Hunter's Creek 145 3B      | 0.3   | TA | -    |       |         |       |
|        | Hunter's Creek 145 3A      | 0.1   | TA | -    |       |         |       |
|        | Hunter's Creek 145 3D      | 0.18  | TA |      | -     |         |       |
|        | Hunter's Creek 145 3E      | 0.1   | TA |      |       |         |       |
|        | Hunter's Creek 145 2B      | 0.1   | TA | -    |       |         |       |
|        | Hunter's Creek 150 1E      | 0.5   | TA | -    | -     |         |       |
|        | Deerfield 2B 3A            | 7.13  | TA | -    |       | -       |       |
|        | Deerfield 2B 4A            | 1.9   | TA |      |       |         |       |
|        | Deerfield 2B 4A            | 1.7   | TA |      |       |         |       |
|        | Deerfield 1D B             | 2.2   | TA |      |       |         |       |
|        | Deerfield 1C B             | 1.03  | TA |      |       |         |       |
|        | Deerfield 1D A             | 4.83  | TA |      |       |         |       |
|        | Deerfield 1A A             | 0.6   | TA |      |       |         |       |