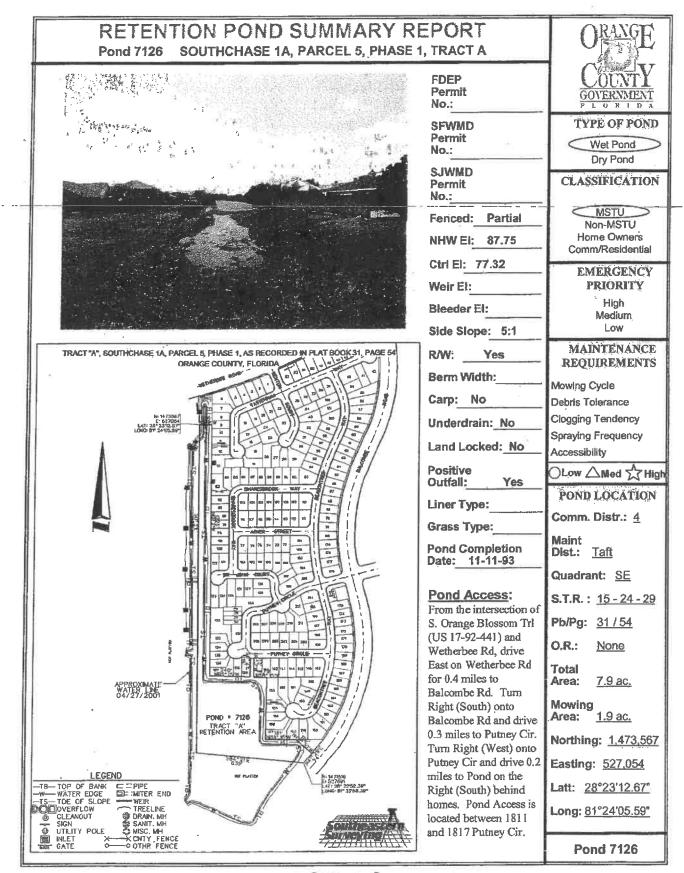

Prepared by Imalecki 5/17/2018

| 7126 | Southchase 1A 5 1A           | 10.93 | TA |   |     |      |
|------|------------------------------|-------|----|---|-----|------|
| 6884 | Southchase 12A A             | 9.5   | TA |   |     | -    |
| 7100 | Southchase 1B 8 S-3          | 4.2   | TA | r |     | Boat |
| 7099 | Southchase 1B 8 S4           | 0.2   | TA |   |     |      |
| 7139 | Southchase 1B 13 2 S10       | 1.2   | TA |   |     |      |
| 7071 | Southchase 1B 6 S2           | 10.5  | TA |   |     |      |
| 7014 | Southchase 1B 1&3            | 9.6   | TA |   |     |      |
| 6940 | Southchase 5A                | 6     | TA |   |     |      |
| 6939 | Southchase 4B                | 5.79  | TA |   |     |      |
| 6938 | Southchase 1D                | 5.34  | TA |   |     |      |
| 6046 | Meadow Woods Village 3 1     | 1.5   | TA |   |     |      |
| 6463 | Meadow Woods Village 4 1     | 0.84  | TA |   | 1.1 |      |
| 6466 | Meadow Woods Village 5 1     | 1.42  | TA |   |     |      |
| 6465 | Meadow Woods Village 4 3     | 2.1   | TA |   |     |      |
| 6524 | Meadow Woods Village 6 B     | 0.12  | TA |   |     |      |
| 6523 | Meadow Woods Village 6A      | 0.6   | TA |   |     |      |
| 6564 | Meadow Woods Village 7 1 7-1 | 9.2   | TA |   |     |      |
| 6467 | Meadow Woods Village 5 2     | 1     | TA |   |     |      |
| 6690 | Meadow Woods Village 8A      | 2.7   | TA |   |     |      |
| 6881 | Meadow Woods Village 10A     | 1.5   | TA |   |     |      |
| 6882 | Meadow Woods Village 10B     | 3.2   | TA |   |     |      |
| 7493 | Islebrook 2C                 | 2.8   | TA |   |     |      |
| 7234 | Islebrook 1C                 | 2.4   | TA |   |     |      |
| 7216 | Woodbridge @ Meadow Woods    | 6.5   | TA |   |     |      |
| 7251 | Green Pointe                 | 9.5   | TA |   |     |      |
| 7472 | Willow Pond 1A               | 3     | TA |   |     |      |
| 7473 | Willow Pond 1C               | 3     | TA |   |     |      |
| 7501 | Willow Pond 2A               | 4     | TA |   |     |      |
| 7057 | Willowbrook 2A (Misty Creek) | 2.35  | TA |   |     |      |
| 6988 | Forest Ridge A               | 2.5   | TA |   |     |      |
| 6989 | Forest Ridge B               | 0.5   | TA |   |     |      |
| 6947 | Spring Lake                  | 2     | TA |   |     |      |
| 7058 | Willowbrook 2B (Misty Creek) | 3.77  | TA |   |     |      |
| 7168 | Willowbrook 3A               | 0.75  | TA |   |     |      |
| 7169 | Willowbrook 3D               | 0.25  | TA |   |     |      |
| 7531 | Meadow Creek A               | 1.25  | TA |   |     |      |
| 7532 | Meadow Creek B               | 2.9   | TA |   |     |      |
| 7533 | Meadow Creek D               | 1.75  | TA |   |     |      |
| 6299 | Meadow Woods Village 2A      | 1.83  | TA |   |     |      |
| 7813 | Sawgrass 1A A                | 0.72  | TA |   |     |      |
| 7892 | Sawgrass                     | 2.3   | TA |   |     |      |
| 7893 | Sawgrass                     | 1.65  | TA |   |     |      |
| 7894 | Sawgrass                     | 1.22  | TA |   |     |      |
| 7815 | Sawgrass 1A C                | 13.06 | TA |   |     |      |
| 7819 | Sawgrass 1A G                | 1.31  | TA |   |     |      |
| 7816 | Sawgrass 1A D                | 0.49  | TA |   |     |      |