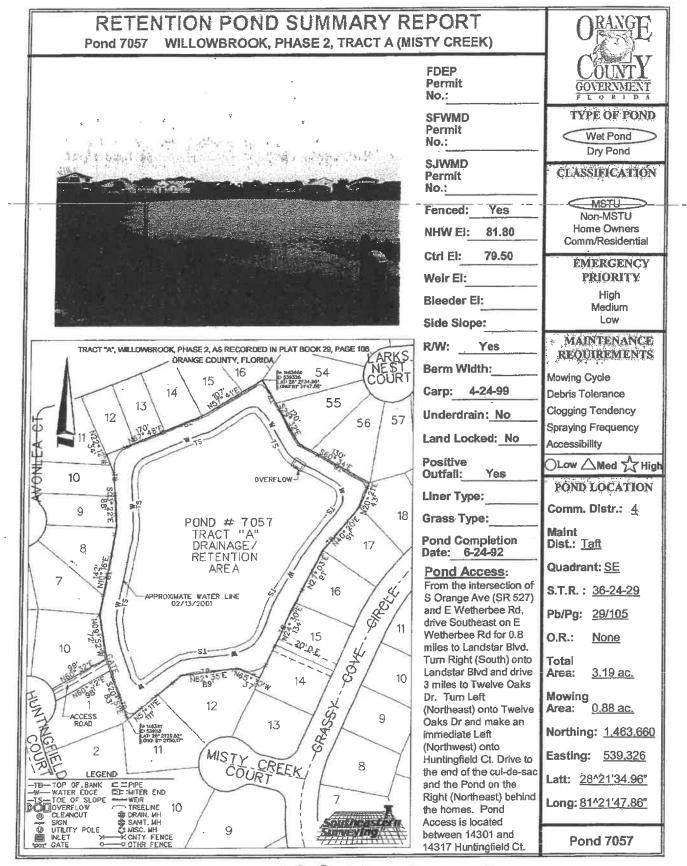

Prepared by Imalecki 5/17/2018

| 7126 | Southchase 1A 5 1A           | 10.93 | TA |   |     |      |
|------|------------------------------|-------|----|---|-----|------|
| 6884 | Southchase 12A A             | 9.5   | TA |   |     | -    |
| 7100 | Southchase 1B 8 S-3          | 4.2   | TA | r |     | Boat |
| 7099 | Southchase 1B 8 S4           | 0.2   | TA |   |     |      |
| 7139 | Southchase 1B 13 2 S10       | 1.2   | TA |   |     |      |
| 7071 | Southchase 1B 6 S2           | 10.5  | TA |   |     |      |
| 7014 | Southchase 1B 1&3            | 9.6   | TA |   |     |      |
| 6940 | Southchase 5A                | 6     | TA |   |     |      |
| 6939 | Southchase 4B                | 5.79  | TA |   |     |      |
| 6938 | Southchase 1D                | 5.34  | TA |   |     |      |
| 6046 | Meadow Woods Village 3 1     | 1.5   | TA |   |     |      |
| 6463 | Meadow Woods Village 4 1     | 0.84  | TA |   | 1.1 |      |
| 6466 | Meadow Woods Village 5 1     | 1.42  | TA |   |     |      |
| 6465 | Meadow Woods Village 4 3     | 2.1   | TA |   |     |      |
| 6524 | Meadow Woods Village 6 B     | 0.12  | TA |   |     |      |
| 6523 | Meadow Woods Village 6A      | 0.6   | TA |   |     |      |
| 6564 | Meadow Woods Village 7 1 7-1 | 9.2   | TA |   |     |      |
| 6467 | Meadow Woods Village 5 2     | 1     | TA |   |     |      |
| 6690 | Meadow Woods Village 8A      | 2.7   | TA |   |     |      |
| 6881 | Meadow Woods Village 10A     | 1.5   | TA |   |     |      |
| 6882 | Meadow Woods Village 10B     | 3.2   | TA |   |     |      |
| 7493 | Islebrook 2C                 | 2.8   | TA |   |     |      |
| 7234 | Islebrook 1C                 | 2.4   | TA |   |     |      |
| 7216 | Woodbridge @ Meadow Woods    | 6.5   | TA |   |     |      |
| 7251 | Green Pointe                 | 9.5   | TA |   |     |      |
| 7472 | Willow Pond 1A               | 3     | TA |   |     |      |
| 7473 | Willow Pond 1C               | 3     | TA |   |     |      |
| 7501 | Willow Pond 2A               | 4     | TA |   |     |      |
| 7057 | Willowbrook 2A (Misty Creek) | 2.35  | TA |   |     |      |
| 6988 | Forest Ridge A               | 2.5   | TA |   |     |      |
| 6989 | Forest Ridge B               | 0.5   | TA |   |     |      |
| 6947 | Spring Lake                  | 2     | TA |   |     |      |
| 7058 | Willowbrook 2B (Misty Creek) | 3.77  | TA |   |     |      |
| 7168 | Willowbrook 3A               | 0.75  | TA |   |     |      |
| 7169 | Willowbrook 3D               | 0.25  | TA |   |     |      |
| 7531 | Meadow Creek A               | 1.25  | TA |   |     |      |
| 7532 | Meadow Creek B               | 2.9   | TA |   |     |      |
| 7533 | Meadow Creek D               | 1.75  | TA |   |     |      |
| 6299 | Meadow Woods Village 2A      | 1.83  | TA |   |     |      |
| 7813 | Sawgrass 1A A                | 0.72  | TA |   |     |      |
| 7892 | Sawgrass                     | 2.3   | TA |   |     |      |
| 7893 | Sawgrass                     | 1.65  | TA |   |     |      |
| 7894 | Sawgrass                     | 1.22  | TA |   |     |      |
| 7815 | Sawgrass 1A C                | 13.06 | TA |   |     |      |
| 7819 | Sawgrass 1A G                | 1.31  | TA |   |     |      |
| 7816 | Sawgrass 1A D                | 0.49  | TA |   |     |      |

Division SPRAY 2.35 AC

SPRAY 2.5 AC

SPRAY 0.5 AC

SPRAY 2 AC

vision SPRAY 3.77 AC

SPRAY 0.75 AC

and Drainage Division SPRAY 0.25

SPRAY 1.93 AC