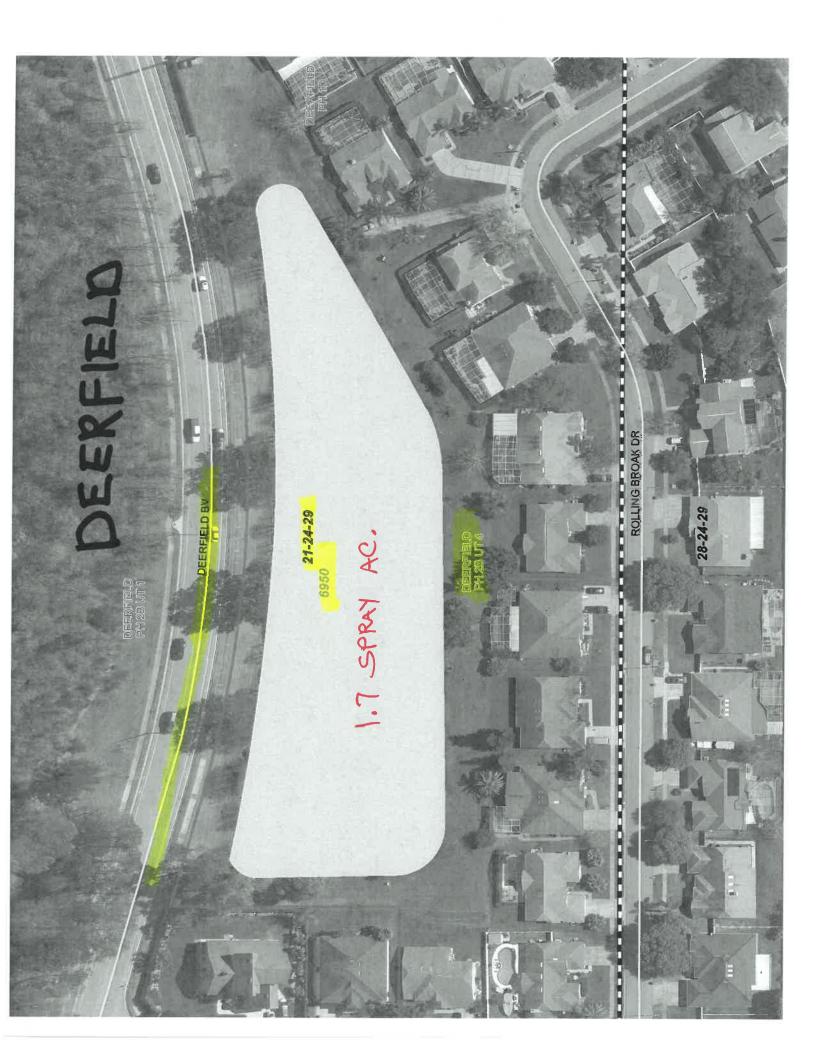

## ATTACHMENT 1A - REVISED STORMWATER MANAGEMENT LOT A MSBU SPRAY POND MAPS

| Pond # | Name                       | Acres | MF | Sec | Twp     | Rng | Method |
|--------|----------------------------|-------|----|-----|---------|-----|--------|
|        | MSBU LOT A                 |       |    |     |         |     |        |
| 7405   | Crystal Glen               | 5     | TA |     |         |     |        |
| 7306   | Crystal Creek E            | 2.2   | TA |     |         |     |        |
| 7305   | Crystal Creek B            | 1     | TA |     |         |     |        |
| 7253   | Heritage Place B           | 6     | TA |     |         |     |        |
| 7491   | Heritage Place 2B          | 3     | TA |     |         |     |        |
| 7492   | Heritage Place 2H          | 5.4   | TA |     |         |     |        |
| 7252   | Heritage Place A           | 3.62  | TA |     |         |     |        |
| 6905   | Peppermill 10A             | 2     | TA |     |         |     |        |
| 6349   | Peppermill 4B              | 18    | TA |     |         |     | Boat   |
| 6838   | Peppermill 9A              | 3.5   | TA |     |         |     |        |
| 6783   | Whisper Lakes 9D           | 0.9   | TA |     |         |     |        |
| 6782   | Whisper Lakes 9C           | 0.14  | TA |     |         |     |        |
| 6658   | Whisper Lakes 8B (2 Ponds) | 0.51  | TA |     |         |     |        |
| 6555   | Whisper Lakes 7E           | 0.38  | TA |     |         |     |        |
| 6428   | Whisper Lakes 6D           | 0.37  | TA |     |         |     |        |
| 6427   | Whisper Lakes 6C           | 0.55  | TA |     |         |     |        |
| 6623   | Whisper Lakes 3D           | 0.19  | TA |     |         |     |        |
| 6823   | Whisper Lakes 3D           | 0.22  | TA |     |         |     |        |
| 6822   | Whisper Lakes 2C           | 0.23  | TA |     |         |     |        |
| 7201   | Whisper Lakes 1A           | 0.15  | TA |     |         |     |        |
| 7202   | Whisper Lakes 1B           | 0.25  | TA |     |         |     |        |
| 6434   | Whisper Lakes 5G           | 0.11  | TA |     |         |     |        |
| 6435   | Whisper Lakes 5J           | 1.17  | TA |     |         |     |        |
| 6554   | Whisper Lakes 7B           | 0.91  | TA |     | and the |     |        |
| 6556   | Whisper Lakes 7J           | 0.25  | TA |     |         |     |        |
| 7578   | Heritage Village           | 1.2   | TA |     |         |     |        |
| 6362   | Ginger Mill                | 8     | TA |     |         |     |        |
| 7009   | Peppermill 11A             | 3.5   | TA |     |         |     |        |
| 6590   | Hunter's Creek 145 191 B   | 0.1   | TA |     |         |     |        |
| 6591   | Hunter's Creek 145 191 C   | 0.2   | TA |     |         |     |        |
| 6601   | Hunter's Creek 145 3F      | 0.25  | TA |     |         |     |        |
| 6598   | Hunter's Creek 145 3B      | 0.3   | TA |     |         |     |        |
| 6597   | Hunter's Creek 145 3A      | 0.1   | TA |     |         |     |        |
| 6599   | Hunter's Creek 145 3D      | 0.18  | TA |     |         |     |        |
| 6600   | Hunter's Creek 145 3E      | 0.1   | TA |     |         |     |        |
| 6592   | Hunter's Creek 145 2B      | 0.1   | TA |     |         |     |        |
| 6643   | Hunter's Creek 150 1E      | 0.5   | TA |     |         |     |        |
| 6973   | Deerfield 2B 3A            | 7.13  | TA |     |         |     |        |
| 6957   | Deerfield 2B 4A            | 1.9   | TA |     |         |     |        |
| 6950   | Deerfield 2B 4A            | 1.7   | TA |     |         |     |        |
| 6862   | Deerfield 1D B             | 2.2   | TA |     |         |     |        |
| 6860   | Deerfield 1C B             | 1.03  | TA |     |         |     |        |
| 6861   | Deerfield 1D A             | 4.83  | TA |     |         |     |        |
| 6859   | Deerfield 1A A             | 0.6   | TA |     |         |     |        |

SPRAY

2.7 AC

SPRAY 1.15 AC

SPRAY 3.2 AC BOTH PONDS

**Orange County Roads and Drainage Division** 

SPRAY G. 5 AC

SPRAY 9.5 AC

Y 3 AC