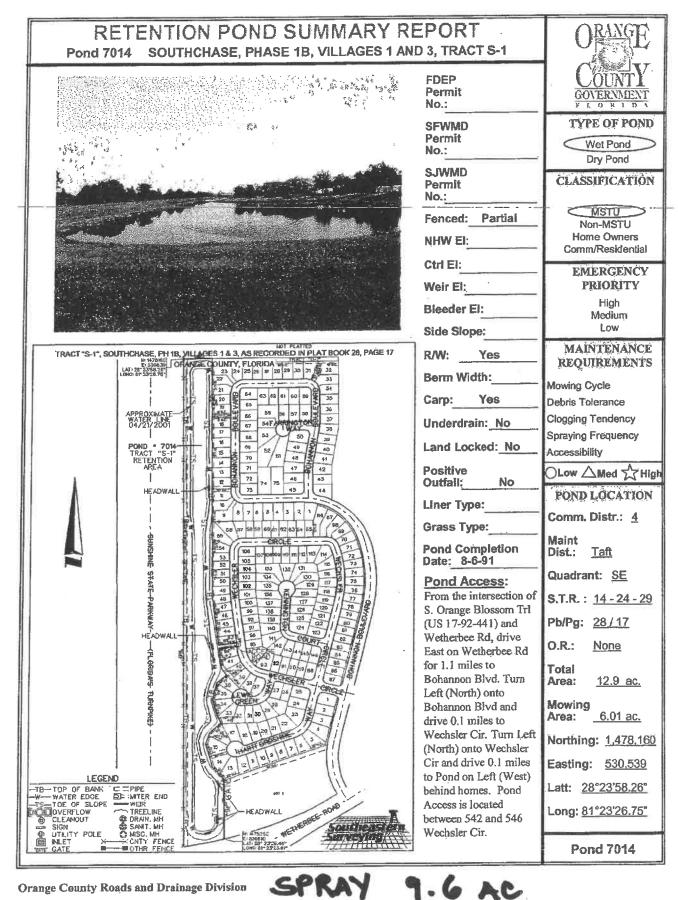

Prepared by Imalecki 5/17/2018

| 7126 | Southchase 1A 5 1A           | 10.93 | TA |   |     |      |
|------|------------------------------|-------|----|---|-----|------|
| 6884 | Southchase 12A A             | 9.5   | TA |   |     | -    |
| 7100 | Southchase 1B 8 S-3          | 4.2   | TA | r |     | Boat |
| 7099 | Southchase 1B 8 S4           | 0.2   | TA |   |     |      |
| 7139 | Southchase 1B 13 2 S10       | 1.2   | TA |   |     |      |
| 7071 | Southchase 1B 6 S2           | 10.5  | TA |   |     |      |
| 7014 | Southchase 1B 1&3            | 9.6   | TA |   |     |      |
| 6940 | Southchase 5A                | 6     | TA |   |     |      |
| 6939 | Southchase 4B                | 5.79  | TA |   |     |      |
| 6938 | Southchase 1D                | 5.34  | TA |   |     |      |
| 6046 | Meadow Woods Village 3 1     | 1.5   | TA |   |     |      |
| 6463 | Meadow Woods Village 4 1     | 0.84  | TA |   | 1.1 |      |
| 6466 | Meadow Woods Village 5 1     | 1.42  | TA |   |     |      |
| 6465 | Meadow Woods Village 4 3     | 2.1   | TA |   |     |      |
| 6524 | Meadow Woods Village 6 B     | 0.12  | TA |   |     |      |
| 6523 | Meadow Woods Village 6A      | 0.6   | TA |   |     |      |
| 6564 | Meadow Woods Village 7 1 7-1 | 9.2   | TA |   |     |      |
| 6467 | Meadow Woods Village 5 2     | 1     | TA |   |     |      |
| 6690 | Meadow Woods Village 8A      | 2.7   | TA |   |     |      |
| 6881 | Meadow Woods Village 10A     | 1.5   | TA |   |     |      |
| 6882 | Meadow Woods Village 10B     | 3.2   | TA |   |     |      |
| 7493 | Islebrook 2C                 | 2.8   | TA |   |     |      |
| 7234 | Islebrook 1C                 | 2.4   | TA |   |     |      |
| 7216 | Woodbridge @ Meadow Woods    | 6.5   | TA |   |     |      |
| 7251 | Green Pointe                 | 9.5   | TA |   |     |      |
| 7472 | Willow Pond 1A               | 3     | TA |   |     |      |
| 7473 | Willow Pond 1C               | 3     | TA |   |     |      |
| 7501 | Willow Pond 2A               | 4     | TA |   |     |      |
| 7057 | Willowbrook 2A (Misty Creek) | 2.35  | TA |   |     |      |
| 6988 | Forest Ridge A               | 2.5   | TA |   |     |      |
| 6989 | Forest Ridge B               | 0.5   | TA |   |     |      |
| 6947 | Spring Lake                  | 2     | TA |   |     |      |
| 7058 | Willowbrook 2B (Misty Creek) | 3.77  | TA |   |     |      |
| 7168 | Willowbrook 3A               | 0.75  | TA |   |     |      |
| 7169 | Willowbrook 3D               | 0.25  | TA |   |     |      |
| 7531 | Meadow Creek A               | 1.25  | TA |   |     |      |
| 7532 | Meadow Creek B               | 2.9   | TA |   |     |      |
| 7533 | Meadow Creek D               | 1.75  | TA |   |     |      |
| 6299 | Meadow Woods Village 2A      | 1.83  | TA |   |     |      |
| 7813 | Sawgrass 1A A                | 0.72  | TA |   |     |      |
| 7892 | Sawgrass                     | 2.3   | TA |   |     |      |
| 7893 | Sawgrass                     | 1.65  | TA |   |     |      |
| 7894 | Sawgrass                     | 1.22  | TA |   |     |      |
| 7815 | Sawgrass 1A C                | 13.06 | TA |   |     |      |
| 7819 | Sawgrass 1A G                | 1.31  | TA |   |     |      |
| 7816 | Sawgrass 1A D                | 0.49  | TA |   |     |      |