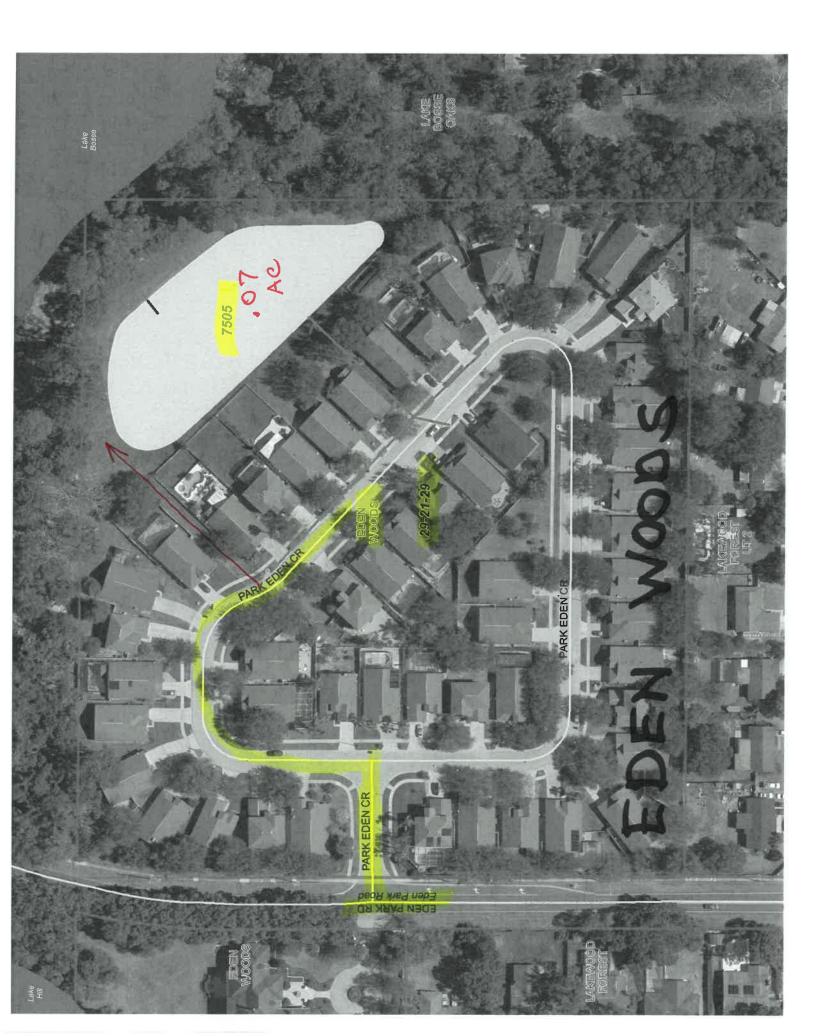

| 7818 | Sawgrass 1A F                   | 0.98  | TA |   | Τ         |  |
|------|---------------------------------|-------|----|---|-----------|--|
| 7817 | Sawgrass 1A E                   | 0.45  | TA |   |           |  |
| 7814 | Sawgrass 1A B                   | 2.26  | TA |   |           |  |
|      |                                 |       |    |   | 1         |  |
| 7094 | Country Run 2B                  | 1     | AP |   |           |  |
| 6803 | Country Run A                   | 1.11  | AP |   |           |  |
| 6542 | Long Lake Villas                | 1.16  | AP |   |           |  |
| 6812 | Somerset @ Lakeville Oaks       | 0.32  | AP |   |           |  |
| 7273 | Rosetta Villas (Rose Point)     | 0.18  | AP |   |           |  |
| 6214 | Lakewood Forest                 | 0.12  | AP |   |           |  |
| 7505 | Eden Woods                      | 0.07  | AP |   |           |  |
| 6068 | Lake Gandy Estates              | 0.07  | AP |   |           |  |
| 6654 | Lake Gandy Cove                 | 0.18  | AP |   |           |  |
| 6246 | Lake Bosse Oaks                 | 0.22  | AP |   |           |  |
| 6076 | Shady Grove                     | 0.29  | AP |   |           |  |
| 6111 | Magnolia Village                | 0.55  | AP |   |           |  |
| 6560 | Magnolia Lakes (Includes Ditch) | 0.57  | AP |   |           |  |
| 6551 | Lakeside Woods                  | 2.5   | AP |   | 11111     |  |
| 6173 | Citrus Cove 1A                  | 1.2   | AP |   |           |  |
| 6174 | Citrus Cove 1B                  | 0.99  | AP |   |           |  |
|      |                                 |       |    |   |           |  |
| 7093 | Holly Creek                     | 0.34  | ZW |   |           |  |
| 7911 | Holly Creek Ph. 2               | 0.94  | ZW |   |           |  |
| 7912 | Holly Creek Ph. 2               | 0.1   | ZW |   |           |  |
| 7503 | Chester Hill Estates            | 2.5   | ZW |   |           |  |
| 6123 | Sloewood                        | 0.32  | ZW |   |           |  |
| 6899 | Greater Country Estates         | 3.12  | ZW |   |           |  |
| 7170 | Kelly Park Hills South          | 0.49  | ZW |   |           |  |
| 6730 | Sweetwater Country Club         | 1.08  | ZW |   |           |  |
| 6550 | Majestic Oaks                   | 0.34  | ZW |   |           |  |
|      |                                 |       |    |   |           |  |
| 7204 | Sunset View                     | 1.13  | AP |   |           |  |
| 7511 | Wekiva Crossing                 | 0.29  | AP | - |           |  |
|      |                                 |       |    |   |           |  |
| 6201 | Cinnamon Bay                    | 0.37  | wo |   |           |  |
| 6820 | Pembrooke 1                     | 1.67  | wo |   | and the   |  |
| 6821 | Pembrooke 2                     | 0.82  | wo |   | Str. K.   |  |
| 6878 | Courtleigh Park F (5 Ponds)     | 10.55 | wo |   | 1. 191. 1 |  |
| 6879 | Courtleigh Park G               | 0.49  | wo |   |           |  |
| 6531 | Silver Woods 3A                 | 0.47  | wo |   |           |  |
| 6412 | Silver Woods 1&2A               | 0.49  | wo |   |           |  |
| 6677 | Silver Woods 4&5A               | 0.13  | wo |   | Sec. 1    |  |
| 6781 | North Bay                       | 0.2   | wo |   |           |  |
| 6773 | North Bay 4A                    | 0.07  | wo |   |           |  |
| 6404 | North Bay 1G                    | 0.44  | WO |   | 1998      |  |
| 6347 | North Bay 1F                    | 0.02  | wo |   | 1.1.2     |  |
| 6346 | North Bay 1E                    | 0.17  | wo |   | 1000 C    |  |

0.12 AC **Orange County Roads and Drainage Division** 

1 0.07 AC