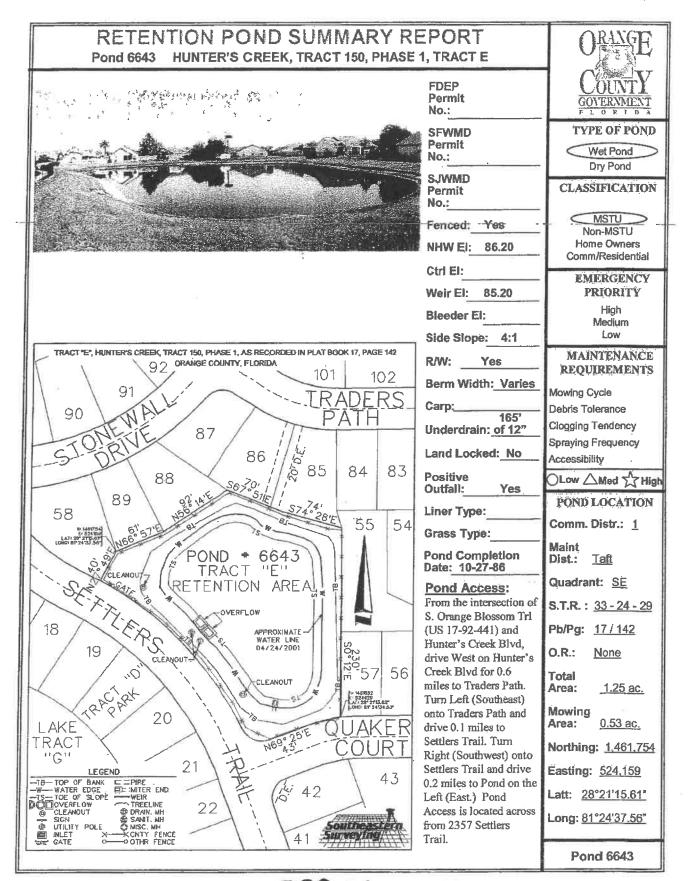

## ATTACHMENT 1A - REVISED STORMWATER MANAGEMENT LOT A MSBU SPRAY POND MAPS

| Pond # | Name                       | Acres | MF | Sec | Twp     | Rng | Method |
|--------|----------------------------|-------|----|-----|---------|-----|--------|
|        | MSBU LOT A                 |       |    |     |         |     |        |
| 7405   | Crystal Glen               | 5     | TA |     |         |     |        |
| 7306   | Crystal Creek E            | 2.2   | TA |     |         |     |        |
| 7305   | Crystal Creek B            | 1     | TA |     |         |     |        |
| 7253   | Heritage Place B           | 6     | TA |     |         |     |        |
| 7491   | Heritage Place 2B          | 3     | TA |     |         |     |        |
| 7492   | Heritage Place 2H          | 5.4   | TA |     |         |     |        |
| 7252   | Heritage Place A           | 3.62  | TA |     |         |     |        |
| 6905   | Peppermill 10A             | 2     | TA |     |         |     |        |
| 6349   | Peppermill 4B              | 18    | TA |     |         |     | Boat   |
| 6838   | Peppermill 9A              | 3.5   | TA |     |         |     |        |
| 6783   | Whisper Lakes 9D           | 0.9   | TA |     |         |     |        |
| 6782   | Whisper Lakes 9C           | 0.14  | TA |     |         |     |        |
| 6658   | Whisper Lakes 8B (2 Ponds) | 0.51  | TA |     |         |     |        |
| 6555   | Whisper Lakes 7E           | 0.38  | TA |     |         |     |        |
| 6428   | Whisper Lakes 6D           | 0.37  | TA |     |         |     |        |
| 6427   | Whisper Lakes 6C           | 0.55  | TA |     |         |     |        |
| 6623   | Whisper Lakes 3D           | 0.19  | TA |     |         |     |        |
| 6823   | Whisper Lakes 3D           | 0.22  | TA |     |         |     |        |
| 6822   | Whisper Lakes 2C           | 0.23  | TA |     |         |     |        |
| 7201   | Whisper Lakes 1A           | 0.15  | TA |     |         |     |        |
| 7202   | Whisper Lakes 1B           | 0.25  | TA |     |         |     |        |
| 6434   | Whisper Lakes 5G           | 0.11  | TA |     |         |     |        |
| 6435   | Whisper Lakes 5J           | 1.17  | TA |     |         |     |        |
| 6554   | Whisper Lakes 7B           | 0.91  | TA |     | and the |     |        |
| 6556   | Whisper Lakes 7J           | 0.25  | TA |     |         |     |        |
| 7578   | Heritage Village           | 1.2   | TA |     |         |     |        |
| 6362   | Ginger Mill                | 8     | TA |     |         |     |        |
| 7009   | Peppermill 11A             | 3.5   | TA |     |         |     |        |
| 6590   | Hunter's Creek 145 191 B   | 0.1   | TA |     |         |     |        |
| 6591   | Hunter's Creek 145 191 C   | 0.2   | TA |     |         |     |        |
| 6601   | Hunter's Creek 145 3F      | 0.25  | TA |     |         |     |        |
| 6598   | Hunter's Creek 145 3B      | 0.3   | TA |     |         |     |        |
| 6597   | Hunter's Creek 145 3A      | 0.1   | TA |     |         |     |        |
| 6599   | Hunter's Creek 145 3D      | 0.18  | TA |     |         |     |        |
| 6600   | Hunter's Creek 145 3E      | 0.1   | TA |     |         |     |        |
| 6592   | Hunter's Creek 145 2B      | 0.1   | TA |     |         |     |        |
| 6643   | Hunter's Creek 150 1E      | 0.5   | TA |     |         |     |        |
| 6973   | Deerfield 2B 3A            | 7.13  | TA |     |         |     |        |
| 6957   | Deerfield 2B 4A            | 1.9   | TA |     |         |     |        |
| 6950   | Deerfield 2B 4A            | 1.7   | TA |     |         |     |        |
| 6862   | Deerfield 1D B             | 2.2   | TA |     |         |     |        |
| 6860   | Deerfield 1C B             | 1.03  | TA |     |         |     |        |
| 6861   | Deerfield 1D A             | 4.83  | TA |     |         |     |        |
| 6859   | Deerfield 1A A             | 0.6   | TA |     |         |     |        |