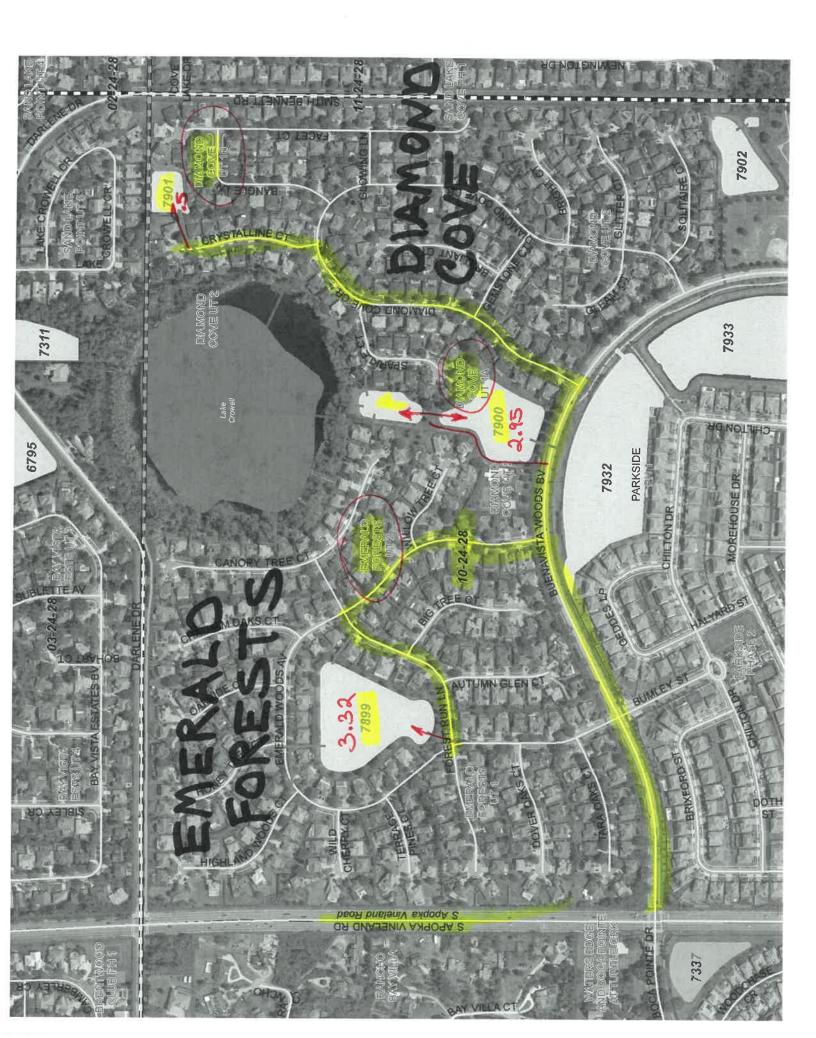

| 6345 | North Bay 1D                   | 0.1  | WO | <br>and the second |   |
|------|--------------------------------|------|----|--------------------|---|
| 6344 | North Bay 1C (2 Ponds)         | 0.4  | wo |                    |   |
| 6405 | North Bay 1B                   | 0.04 | WO |                    |   |
| 7268 | Villas @ Bay Hill              | 0.92 | wo |                    |   |
| 6293 | Orange Hill                    | 0.2  | wo |                    |   |
| 6929 | Bristol Park                   | 2.7  | wo |                    |   |
| 7901 | Diamond Cove                   | 0.5  | wo |                    |   |
| 7900 | Diamond Cove (2 Ponds)         | 2.95 | WO |                    |   |
| 7899 | Emerald Forests                | 3.32 | WO |                    |   |
| 7255 | Hideaway Cove                  | 0.64 | WO |                    |   |
| 7688 | Newbury Park                   | 3.93 | wo |                    |   |
| 7733 | Grand Pines                    | 0.25 | wo |                    |   |
| 7903 | Mabel Bridge                   | 1.45 | wo |                    |   |
| 7904 | Mabel Bridge                   | 5    | wo |                    |   |
| 7878 | Mabel Bridge                   | 2.25 | wo |                    |   |
| 7909 | Carrington                     | 1.3  | wo |                    |   |
| 7887 | Windermere Landings            | 3.56 | wo |                    |   |
| 7812 | Preston Square                 | 2.02 | wo |                    |   |
| 7906 | Windermere Terrace             | 0.8  | wo |                    |   |
| 7905 | Windermere Terrace             | 3.9  | wo |                    |   |
| 7726 | Enclave @ Berkshire            | 7    | wo |                    |   |
| 7882 | Lake Sawyer South              | 0.99 | wo |                    |   |
| 7809 | Lake Sawyer South              | 1.92 | wo | -                  |   |
| 7810 | Lake Sawyer South              | 0.68 | wo |                    |   |
| 7880 | Lake Sawyer South              | 0.72 | wo |                    |   |
| 7881 | Lake Sawyer South              | 2.65 | wo |                    |   |
| 7811 | Lake Sawyer South              | 0.89 | wo |                    |   |
| 7738 | Lake Sawyer South              | 1.5  | wo | <br>               | 1 |
| 7597 | Providence 1                   | 1.98 | wo | <br>               |   |
| 7598 | Providence                     | 1.03 | wo | <br>-              |   |
| 7599 | Providence                     | 2.16 | wo | <br>               |   |
| 7596 | Providence                     | 0.47 | wo |                    | 1 |
| 7846 | Summerport Village Center      | 0.92 | wo |                    |   |
| 7611 | Summerport Village Center 8    | 0.01 | wo |                    |   |
| 7610 | Summerport Village Center 7    | 0.99 | wo |                    |   |
| 7612 | Summerport Village Center 9    | 3.55 | wo | <br>               |   |
| 7883 | Summerport Village Center 8B   | 0.5  | wo | <br>-              |   |
| 7884 | Summerport Village Center 8D   | 1.38 | wo |                    |   |
| 7885 | Summerport Village Center 8D   | 1.50 | wo | <br>-              |   |
| 7675 | Eden's Hammock                 | 3.29 | wo | <br>-              |   |
| 7608 | Summerport 3K                  | 0.44 | wo | <br>               |   |
| 7608 | Summerport                     | 0.44 | wo | <br>               |   |
|      |                                | 0.81 | wo | <br>               |   |
| 7605 | Summerport                     | 2.73 | wo | <br>               |   |
| 7601 | Summerport                     | 1.7  | wo | <br>               |   |
| 7600 | Summerport 1B<br>Summerport 5S | 1.14 | wo | <br>               |   |
| 7643 |                                |      |    |                    |   |