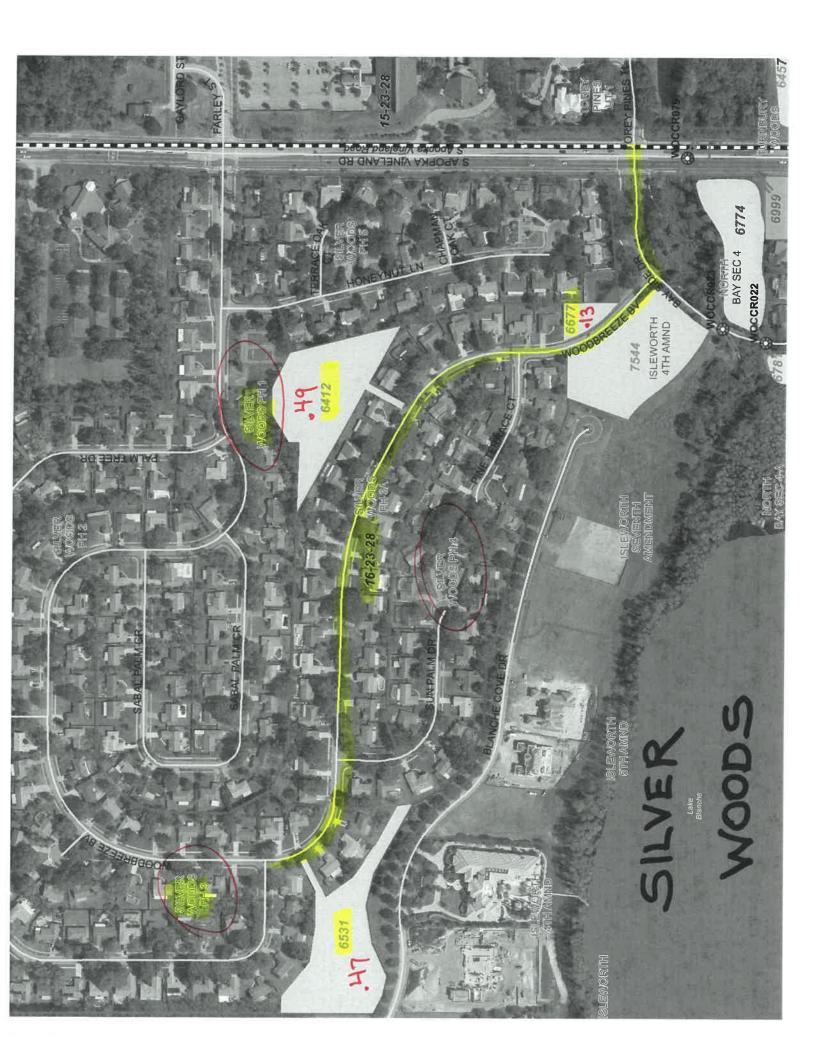

**Orange County Roads and Drainage Division** 

SPRAY 0.29 AC

SPRAY 0.55 AC

SPRAY . 57 AC INCLUDING DITCH

SPRAY 2.5 AC