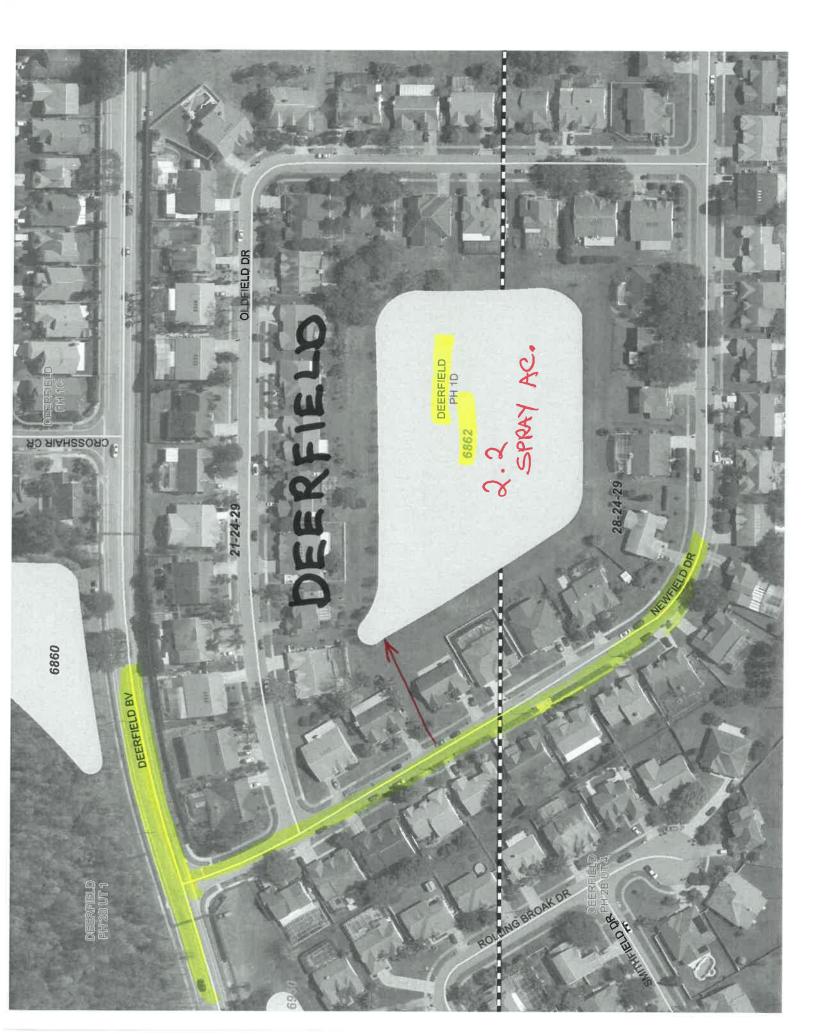

## ATTACHMENT 1A - REVISED STORMWATER MANAGEMENT LOT A MSBU SPRAY POND MAPS

| Pond # | Name                       | Acres | MF | Sec | Twp     | Rng | Method |
|--------|----------------------------|-------|----|-----|---------|-----|--------|
|        | MSBU LOT A                 |       |    |     |         |     |        |
| 7405   | Crystal Glen               | 5     | TA |     |         |     |        |
| 7306   | Crystal Creek E            | 2.2   | TA |     |         |     |        |
| 7305   | Crystal Creek B            | 1     | TA |     |         |     |        |
| 7253   | Heritage Place B           | 6     | TA |     |         |     |        |
| 7491   | Heritage Place 2B          | 3     | TA |     |         |     |        |
| 7492   | Heritage Place 2H          | 5.4   | TA |     |         |     |        |
| 7252   | Heritage Place A           | 3.62  | TA |     |         |     |        |
| 6905   | Peppermill 10A             | 2     | TA |     |         |     |        |
| 6349   | Peppermill 4B              | 18    | TA |     |         |     | Boat   |
| 6838   | Peppermill 9A              | 3.5   | TA |     |         |     |        |
| 6783   | Whisper Lakes 9D           | 0.9   | TA |     |         |     |        |
| 6782   | Whisper Lakes 9C           | 0.14  | TA |     |         |     |        |
| 6658   | Whisper Lakes 8B (2 Ponds) | 0.51  | TA |     |         |     |        |
| 6555   | Whisper Lakes 7E           | 0.38  | TA |     |         |     |        |
| 6428   | Whisper Lakes 6D           | 0.37  | TA |     |         |     |        |
| 6427   | Whisper Lakes 6C           | 0.55  | TA |     |         |     |        |
| 6623   | Whisper Lakes 3D           | 0.19  | TA |     |         |     |        |
| 6823   | Whisper Lakes 3D           | 0.22  | TA |     |         |     |        |
| 6822   | Whisper Lakes 2C           | 0.23  | TA |     |         |     |        |
| 7201   | Whisper Lakes 1A           | 0.15  | TA |     |         |     |        |
| 7202   | Whisper Lakes 1B           | 0.25  | TA |     |         |     |        |
| 6434   | Whisper Lakes 5G           | 0.11  | TA |     |         |     |        |
| 6435   | Whisper Lakes 5J           | 1.17  | TA |     |         |     |        |
| 6554   | Whisper Lakes 7B           | 0.91  | TA |     | and the |     |        |
| 6556   | Whisper Lakes 7J           | 0.25  | TA |     |         |     |        |
| 7578   | Heritage Village           | 1.2   | TA |     |         |     |        |
| 6362   | Ginger Mill                | 8     | TA |     |         |     |        |
| 7009   | Peppermill 11A             | 3.5   | TA |     |         |     |        |
| 6590   | Hunter's Creek 145 191 B   | 0.1   | TA |     |         |     |        |
| 6591   | Hunter's Creek 145 191 C   | 0.2   | TA |     |         |     |        |
| 6601   | Hunter's Creek 145 3F      | 0.25  | TA |     |         |     |        |
| 6598   | Hunter's Creek 145 3B      | 0.3   | TA |     |         |     |        |
| 6597   | Hunter's Creek 145 3A      | 0.1   | TA |     |         |     |        |
| 6599   | Hunter's Creek 145 3D      | 0.18  | TA |     |         |     |        |
| 6600   | Hunter's Creek 145 3E      | 0.1   | TA |     |         |     |        |
| 6592   | Hunter's Creek 145 2B      | 0.1   | TA |     |         |     |        |
| 6643   | Hunter's Creek 150 1E      | 0.5   | TA |     |         |     |        |
| 6973   | Deerfield 2B 3A            | 7.13  | TA |     |         |     |        |
| 6957   | Deerfield 2B 4A            | 1.9   | TA |     |         |     |        |
| 6950   | Deerfield 2B 4A            | 1.7   | TA |     |         |     |        |
| 6862   | Deerfield 1D B             | 2.2   | TA |     |         |     |        |
| 6860   | Deerfield 1C B             | 1.03  | TA |     |         |     |        |
| 6861   | Deerfield 1D A             | 4.83  | TA |     |         |     |        |
| 6859   | Deerfield 1A A             | 0.6   | TA |     |         |     |        |

SPRAY 18 AC

1. 20

SPRAY 3.5AC

SPRAY 8 A

SPRAY 3.5 AC

SPRAY O.I AC

SPRAY 0.2 AC

Division SPRAY 0.25 AC