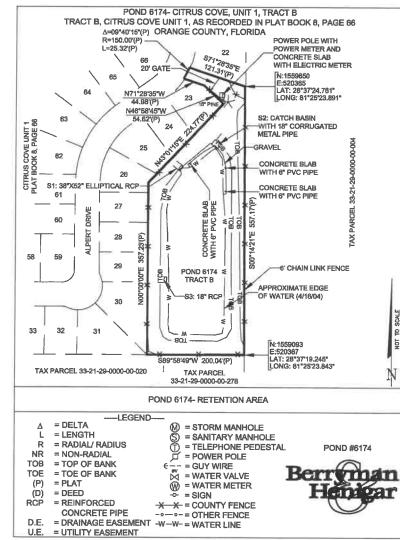

## **RETENTION POND SUMMARY RE** Pond 6174 CITRUS COVE, UNIT 1, TRACT E

| EPORT<br>B                                                                  | ORANGE                              |
|-----------------------------------------------------------------------------|-------------------------------------|
| FDEP<br>Permit<br>No.:                                                      | GOVERNMENT<br>FLORIDA               |
| SFWMD<br>Permit<br>No.:                                                     | Wet Pond<br>Dry Pond                |
| SJWMD<br>Permit<br>No.:                                                     | CLASSIFICATION                      |
| Fenced: <u>CNTY</u>                                                         | MST⊍<br>Non-MSTU                    |
| NHW EI: N/L                                                                 | Home Owners<br>Comm/Residential     |
| Ctrl El: 93.00'                                                             | EMERGENCY                           |
| Weir El: <u>N/L</u>                                                         | PRIORITY                            |
| Bleeder El: N/L                                                             | High<br>Medium                      |
| Side Slope: 2:1                                                             | Low                                 |
| R/W:Yes                                                                     | MAINTENANCE<br>REQUIREMENTS         |
| Berm Width: <u>13'</u>                                                      | Mowing Cycle                        |
| Carp: <u>No</u>                                                             | Debris Tolerance                    |
| Underdrain: <u>No</u>                                                       | Clogging Tendency                   |
| Land Locked: <u>No</u>                                                      | Spraying Frequency<br>Accessibility |
| Positive<br>Outfall: <u>Yes</u>                                             | OLow △Med 🏠 High                    |
| Liner Type: <u>N/L</u>                                                      | POND LOCATION                       |
| Grass Type: Bahia                                                           | Comm. Distr.: <u>2</u>              |
| Pond Completion Date: <u>April 1980</u>                                     | Maint<br>Dist.: <u>Apopka</u>       |
| N/L= Not located                                                            | Quadrant: <u>NW</u>                 |
| Pond Access:                                                                | <b>S.T.R.</b> : <u>33 - 21 - 29</u> |
| From the intersection of<br>Magnolia Homes Dr.                              | Pb/Pg: <u>8/66</u>                  |
| and Edgewater Dr.,<br>drive north onto                                      | O.R.: <u>See above</u>              |
| Magnolia Homes Dr. for<br>approximately 0.65                                | Total<br>Area: <u>2.19 ac.</u>      |
| miles. Turn right (east)<br>onto Riverside Park Dr.<br>and continue for 0.2 | Mowing<br>Area: <u>1.16 ac.</u>     |
| miles. Turn right (south) onto Alpert Dr. and                               | Northing: <u>1,559,650</u>          |
| follow it for<br>approximately 0.2 miles.                                   | Easting: <u>520,365</u>             |
| The pond is located on                                                      | Latt: 28°37'24.761"                 |
| the right (west) side of<br>the road, offset from<br>Alpert Dr. by 200'.    | Long: <u>81°25'23.891"</u>          |
|                                                                             | Pond 6174                           |
|                                                                             |                                     |