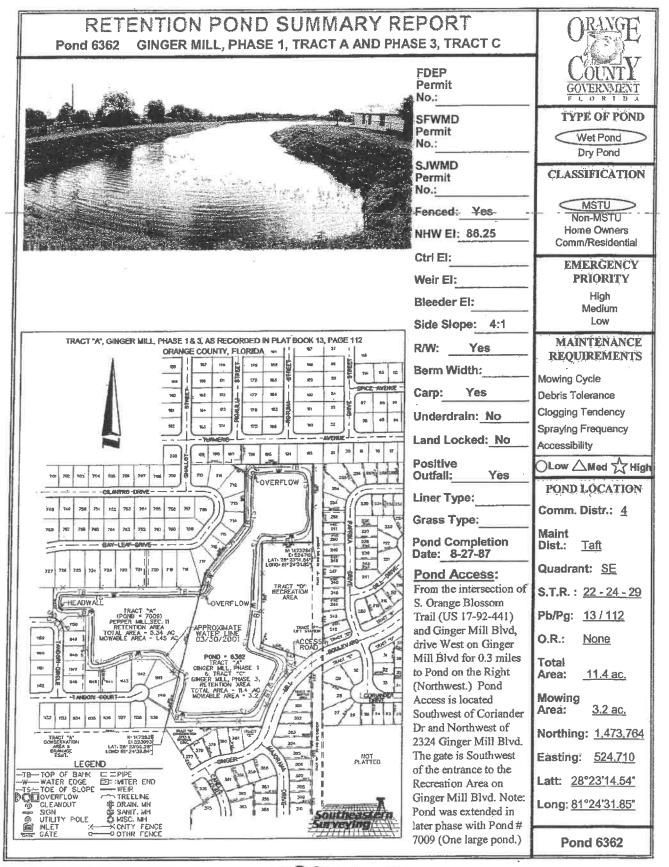

## ATTACHMENT 1A - REVISED STORMWATER MANAGEMENT LOT A MSBU SPRAY POND MAPS

| Pond # | Name                       | Acres | MF | Sec | Twp     | Rng | Method |
|--------|----------------------------|-------|----|-----|---------|-----|--------|
|        | MSBU LOT A                 |       |    |     |         |     |        |
| 7405   | Crystal Glen               | 5     | TA |     |         |     |        |
| 7306   | Crystal Creek E            | 2.2   | TA |     |         |     |        |
| 7305   | Crystal Creek B            | 1     | TA |     |         |     |        |
| 7253   | Heritage Place B           | 6     | TA |     |         |     |        |
| 7491   | Heritage Place 2B          | 3     | TA |     |         |     |        |
| 7492   | Heritage Place 2H          | 5.4   | TA |     |         |     |        |
| 7252   | Heritage Place A           | 3.62  | TA |     |         |     |        |
| 6905   | Peppermill 10A             | 2     | TA |     |         |     |        |
| 6349   | Peppermill 4B              | 18    | TA |     |         |     | Boat   |
| 6838   | Peppermill 9A              | 3.5   | TA |     |         |     |        |
| 6783   | Whisper Lakes 9D           | 0.9   | TA |     |         |     |        |
| 6782   | Whisper Lakes 9C           | 0.14  | TA |     |         |     |        |
| 6658   | Whisper Lakes 8B (2 Ponds) | 0.51  | TA |     |         |     |        |
| 6555   | Whisper Lakes 7E           | 0.38  | TA |     |         |     |        |
| 6428   | Whisper Lakes 6D           | 0.37  | TA |     |         |     |        |
| 6427   | Whisper Lakes 6C           | 0.55  | TA |     |         |     |        |
| 6623   | Whisper Lakes 3D           | 0.19  | TA |     |         |     |        |
| 6823   | Whisper Lakes 3D           | 0.22  | TA |     |         |     |        |
| 6822   | Whisper Lakes 2C           | 0.23  | TA |     |         |     |        |
| 7201   | Whisper Lakes 1A           | 0.15  | TA |     |         |     |        |
| 7202   | Whisper Lakes 1B           | 0.25  | TA |     |         |     |        |
| 6434   | Whisper Lakes 5G           | 0.11  | TA |     |         |     |        |
| 6435   | Whisper Lakes 5J           | 1.17  | TA |     |         |     |        |
| 6554   | Whisper Lakes 7B           | 0.91  | TA |     | and the |     |        |
| 6556   | Whisper Lakes 7J           | 0.25  | TA |     |         |     |        |
| 7578   | Heritage Village           | 1.2   | TA |     |         |     |        |
| 6362   | Ginger Mill                | 8     | TA |     |         |     |        |
| 7009   | Peppermill 11A             | 3.5   | TA |     |         |     |        |
| 6590   | Hunter's Creek 145 191 B   | 0.1   | TA |     |         |     |        |
| 6591   | Hunter's Creek 145 191 C   | 0.2   | TA |     |         |     |        |
| 6601   | Hunter's Creek 145 3F      | 0.25  | TA |     |         |     |        |
| 6598   | Hunter's Creek 145 3B      | 0.3   | TA |     |         |     |        |
| 6597   | Hunter's Creek 145 3A      | 0.1   | TA |     |         |     |        |
| 6599   | Hunter's Creek 145 3D      | 0.18  | TA |     |         |     |        |
| 6600   | Hunter's Creek 145 3E      | 0.1   | TA |     |         |     |        |
| 6592   | Hunter's Creek 145 2B      | 0.1   | TA |     |         |     |        |
| 6643   | Hunter's Creek 150 1E      | 0.5   | TA |     |         |     |        |
| 6973   | Deerfield 2B 3A            | 7.13  | TA |     |         |     |        |
| 6957   | Deerfield 2B 4A            | 1.9   | TA |     |         |     |        |
| 6950   | Deerfield 2B 4A            | 1.7   | TA |     |         |     |        |
| 6862   | Deerfield 1D B             | 2.2   | TA |     |         |     |        |
| 6860   | Deerfield 1C B             | 1.03  | TA |     |         |     |        |
| 6861   | Deerfield 1D A             | 4.83  | TA |     |         |     |        |
| 6859   | Deerfield 1A A             | 0.6   | TA |     |         |     |        |