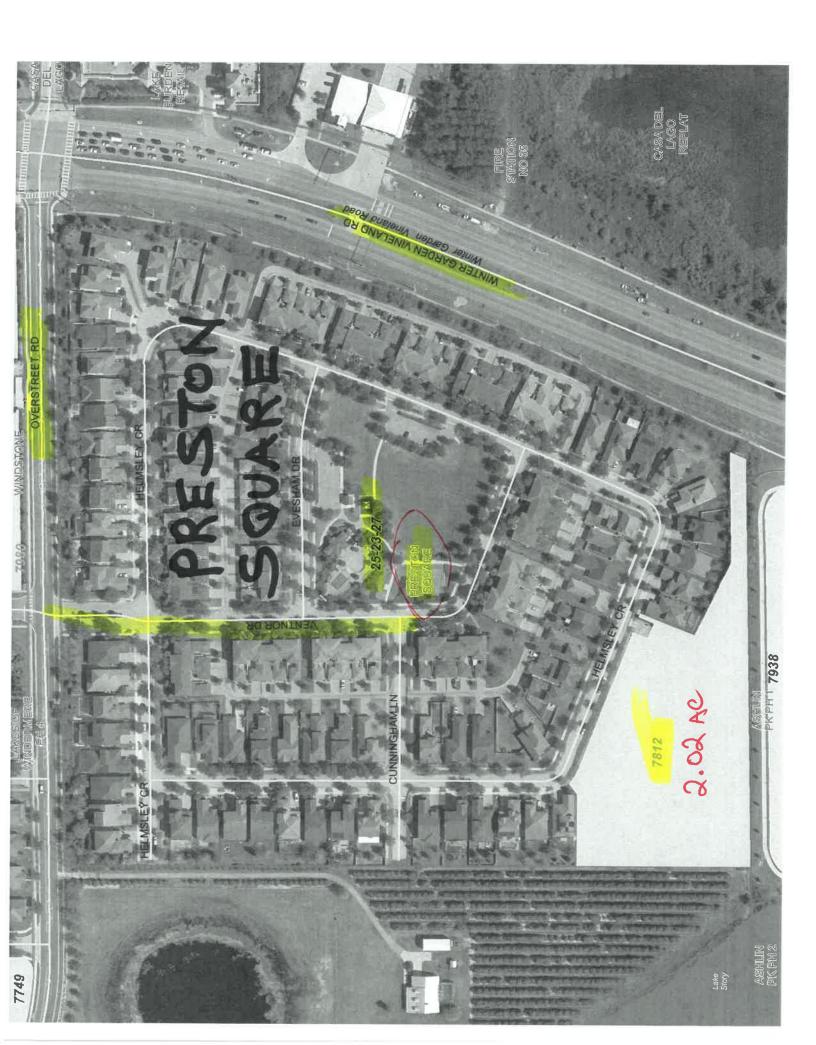

| 6345 | North Bay 1D                   | 0.1  | WO | <br>and the second |   |
|------|--------------------------------|------|----|--------------------|---|
| 6344 | North Bay 1C (2 Ponds)         | 0.4  | wo |                    |   |
| 6405 | North Bay 1B                   | 0.04 | WO |                    |   |
| 7268 | Villas @ Bay Hill              | 0.92 | wo |                    |   |
| 6293 | Orange Hill                    | 0.2  | wo |                    |   |
| 6929 | Bristol Park                   | 2.7  | wo |                    |   |
| 7901 | Diamond Cove                   | 0.5  | wo |                    |   |
| 7900 | Diamond Cove (2 Ponds)         | 2.95 | WO |                    |   |
| 7899 | Emerald Forests                | 3.32 | WO |                    |   |
| 7255 | Hideaway Cove                  | 0.64 | WO |                    |   |
| 7688 | Newbury Park                   | 3.93 | wo |                    |   |
| 7733 | Grand Pines                    | 0.25 | wo |                    |   |
| 7903 | Mabel Bridge                   | 1.45 | wo |                    |   |
| 7904 | Mabel Bridge                   | 5    | wo |                    |   |
| 7878 | Mabel Bridge                   | 2.25 | wo |                    |   |
| 7909 | Carrington                     | 1.3  | wo |                    |   |
| 7887 | Windermere Landings            | 3.56 | wo |                    |   |
| 7812 | Preston Square                 | 2.02 | wo |                    |   |
| 7906 | Windermere Terrace             | 0.8  | wo |                    |   |
| 7905 | Windermere Terrace             | 3.9  | wo |                    |   |
| 7726 | Enclave @ Berkshire            | 7    | wo |                    |   |
| 7882 | Lake Sawyer South              | 0.99 | wo |                    |   |
| 7809 | Lake Sawyer South              | 1.92 | wo | -                  |   |
| 7810 | Lake Sawyer South              | 0.68 | wo |                    |   |
| 7880 | Lake Sawyer South              | 0.72 | wo |                    |   |
| 7881 | Lake Sawyer South              | 2.65 | wo |                    |   |
| 7811 | Lake Sawyer South              | 0.89 | wo |                    |   |
| 7738 | Lake Sawyer South              | 1.5  | wo | <br>               | 1 |
| 7597 | Providence 1                   | 1.98 | wo | <br>               |   |
| 7598 | Providence                     | 1.03 | wo | <br>-              |   |
| 7599 | Providence                     | 2.16 | wo | <br>               |   |
| 7596 | Providence                     | 0.47 | wo |                    | 1 |
| 7846 | Summerport Village Center      | 0.92 | wo |                    |   |
| 7611 | Summerport Village Center 8    | 0.01 | wo |                    |   |
| 7610 | Summerport Village Center 7    | 0.99 | wo |                    |   |
| 7612 | Summerport Village Center 9    | 3.55 | wo | <br>               |   |
| 7883 | Summerport Village Center 8B   | 0.5  | wo | <br>-              |   |
| 7884 | Summerport Village Center 8D   | 1.38 | wo |                    |   |
| 7885 | Summerport Village Center 8D   | 1.50 | wo | <br>-              |   |
| 7675 | Eden's Hammock                 | 3.29 | wo | <br>-              |   |
| 7608 | Summerport 3K                  | 0.44 | wo | <br>               |   |
| 7608 | Summerport                     | 0.44 | wo | <br>               |   |
|      |                                | 0.81 | wo | <br>               |   |
| 7605 | Summerport                     | 2.73 | wo | <br>               |   |
| 7601 | Summerport                     | 1.7  | wo | <br>               |   |
| 7600 | Summerport 1B<br>Summerport 5S | 1.14 | wo | <br>               |   |
| 7643 |                                |      |    |                    |   |