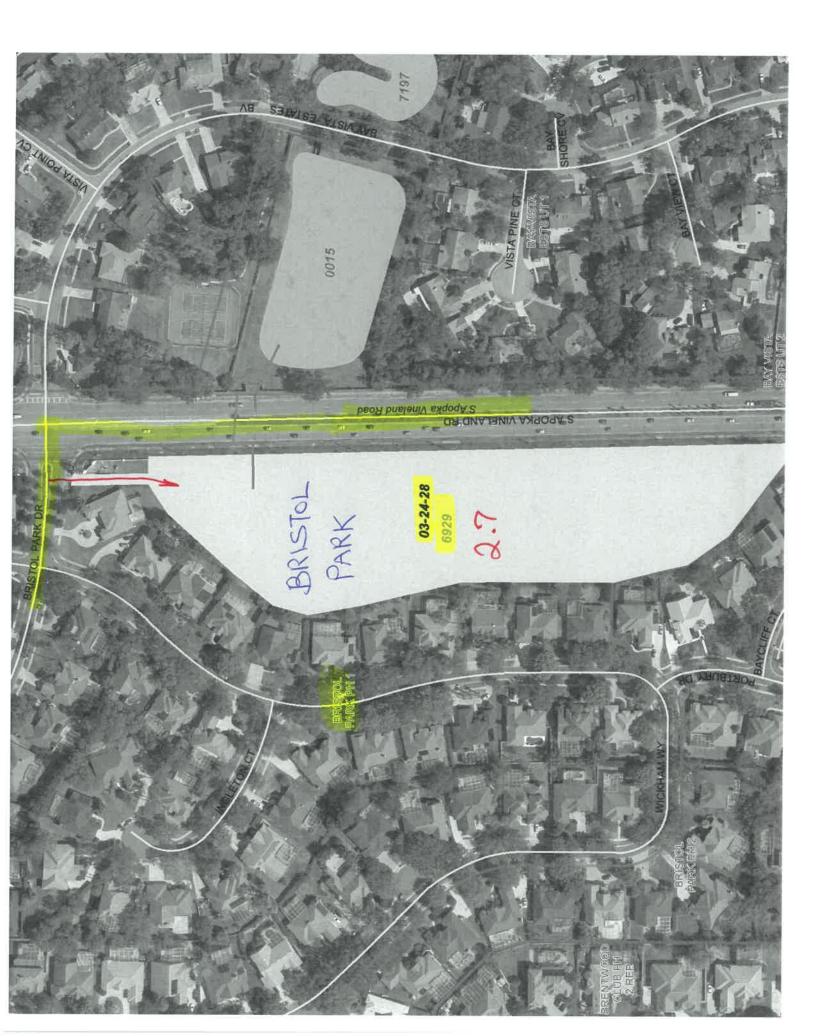

| 6345 | North Bay 1D                   | 0.1  | WO | <br>and the second |   |
|------|--------------------------------|------|----|--------------------|---|
| 6344 | North Bay 1C (2 Ponds)         | 0.4  | wo |                    |   |
| 6405 | North Bay 1B                   | 0.04 | WO |                    |   |
| 7268 | Villas @ Bay Hill              | 0.92 | wo |                    |   |
| 6293 | Orange Hill                    | 0.2  | wo |                    |   |
| 6929 | Bristol Park                   | 2.7  | wo |                    |   |
| 7901 | Diamond Cove                   | 0.5  | wo |                    |   |
| 7900 | Diamond Cove (2 Ponds)         | 2.95 | WO |                    |   |
| 7899 | Emerald Forests                | 3.32 | WO |                    |   |
| 7255 | Hideaway Cove                  | 0.64 | WO |                    |   |
| 7688 | Newbury Park                   | 3.93 | wo |                    |   |
| 7733 | Grand Pines                    | 0.25 | wo |                    |   |
| 7903 | Mabel Bridge                   | 1.45 | wo |                    |   |
| 7904 | Mabel Bridge                   | 5    | wo |                    |   |
| 7878 | Mabel Bridge                   | 2.25 | wo |                    |   |
| 7909 | Carrington                     | 1.3  | wo |                    |   |
| 7887 | Windermere Landings            | 3.56 | wo |                    |   |
| 7812 | Preston Square                 | 2.02 | wo |                    |   |
| 7906 | Windermere Terrace             | 0.8  | wo |                    |   |
| 7905 | Windermere Terrace             | 3.9  | wo |                    |   |
| 7726 | Enclave @ Berkshire            | 7    | wo |                    |   |
| 7882 | Lake Sawyer South              | 0.99 | wo |                    |   |
| 7809 | Lake Sawyer South              | 1.92 | wo | -                  |   |
| 7810 | Lake Sawyer South              | 0.68 | wo |                    |   |
| 7880 | Lake Sawyer South              | 0.72 | wo |                    |   |
| 7881 | Lake Sawyer South              | 2.65 | wo |                    |   |
| 7811 | Lake Sawyer South              | 0.89 | wo |                    |   |
| 7738 | Lake Sawyer South              | 1.5  | wo | <br>               | 1 |
| 7597 | Providence 1                   | 1.98 | wo | <br>               |   |
| 7598 | Providence                     | 1.03 | wo | <br>-              |   |
| 7599 | Providence                     | 2.16 | wo | <br>               |   |
| 7596 | Providence                     | 0.47 | wo |                    | 1 |
| 7846 | Summerport Village Center      | 0.92 | wo |                    |   |
| 7611 | Summerport Village Center 8    | 0.01 | wo |                    |   |
| 7610 | Summerport Village Center 7    | 0.99 | wo |                    |   |
| 7612 | Summerport Village Center 9    | 3.55 | wo | <br>               |   |
| 7883 | Summerport Village Center 8B   | 0.5  | wo | <br>-              |   |
| 7884 | Summerport Village Center 8D   | 1.38 | wo |                    |   |
| 7885 | Summerport Village Center 8D   | 1.50 | wo | <br>-              |   |
| 7675 | Eden's Hammock                 | 3.29 | wo | <br>-              |   |
| 7608 | Summerport 3K                  | 0.44 | wo | <br>               |   |
| 7608 | Summerport                     | 0.44 | wo | <br>               |   |
|      |                                | 0.81 | wo | <br>               |   |
| 7605 | Summerport                     | 2.73 | wo | <br>               |   |
| 7601 | Summerport                     | 1.7  | wo | <br>               |   |
| 7600 | Summerport 1B<br>Summerport 5S | 1.14 | wo | <br>               |   |
| 7643 |                                |      |    |                    |   |