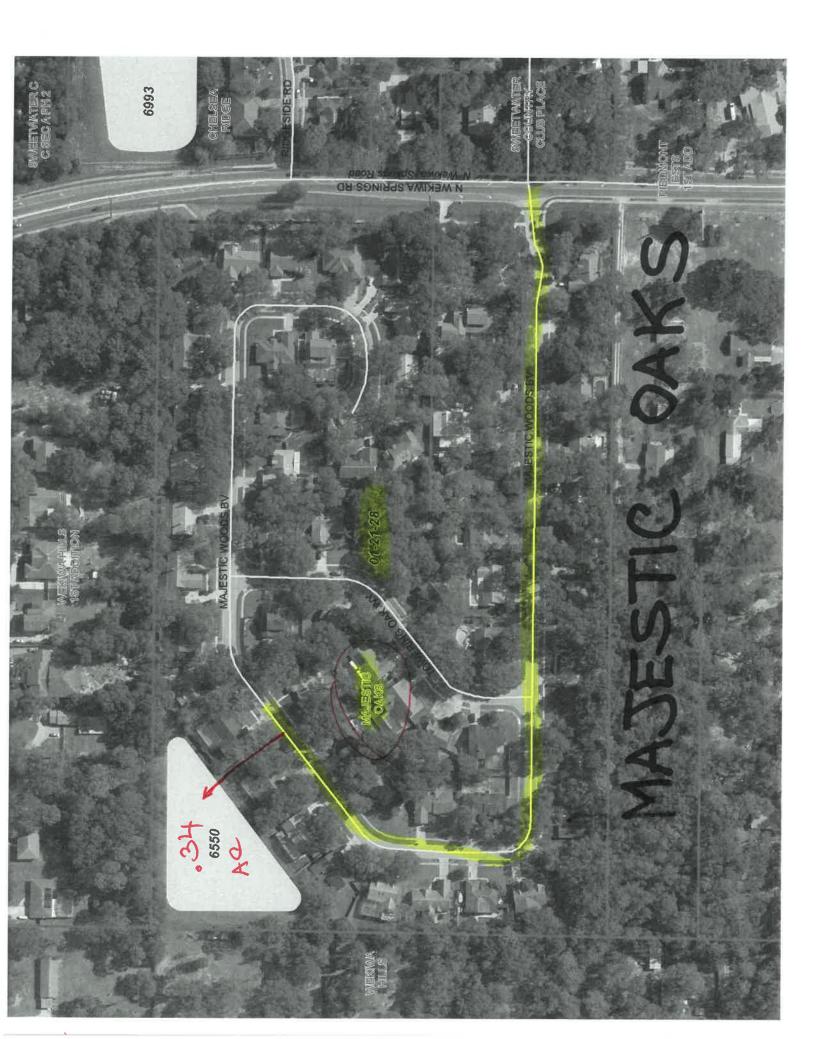

SPRAY 0.99 AC

**Orange County Roads and Drainage Division** 

**Orange County Roads and Drainage Division** 

**Orange County Roads and Drainage Division** 

ion SPRAY 1.08 AC

.

3

SPRAY 0.29 AC