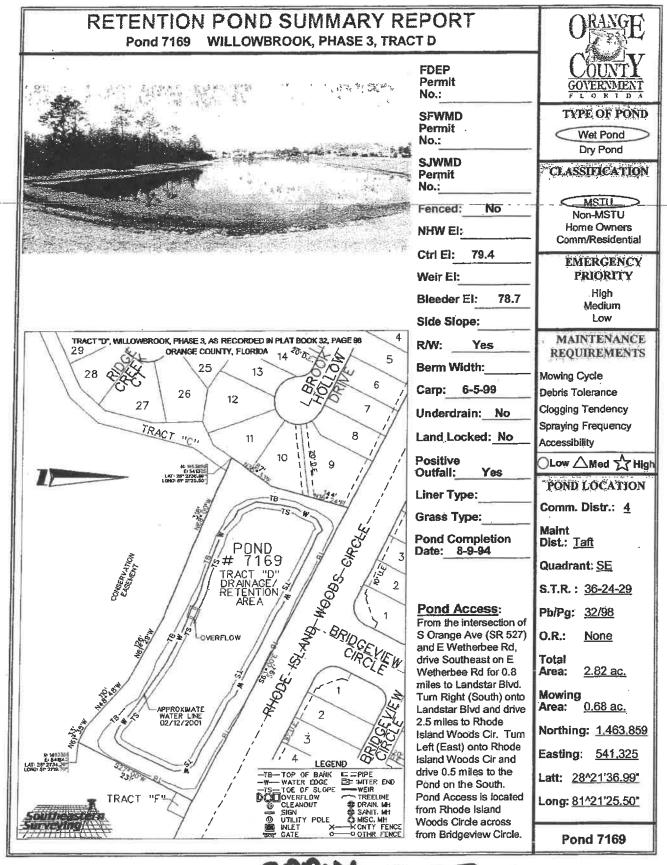

Division SPRAY 2.35 AC

SPRAY 2.5 AC

SPRAY 0.5 AC

SPRAY 2 AC

vision SPRAY 3.77 AC

SPRAY 0.75 AC

and Drainage Division SPRAY 0.25

SPRAY 1.93 AC