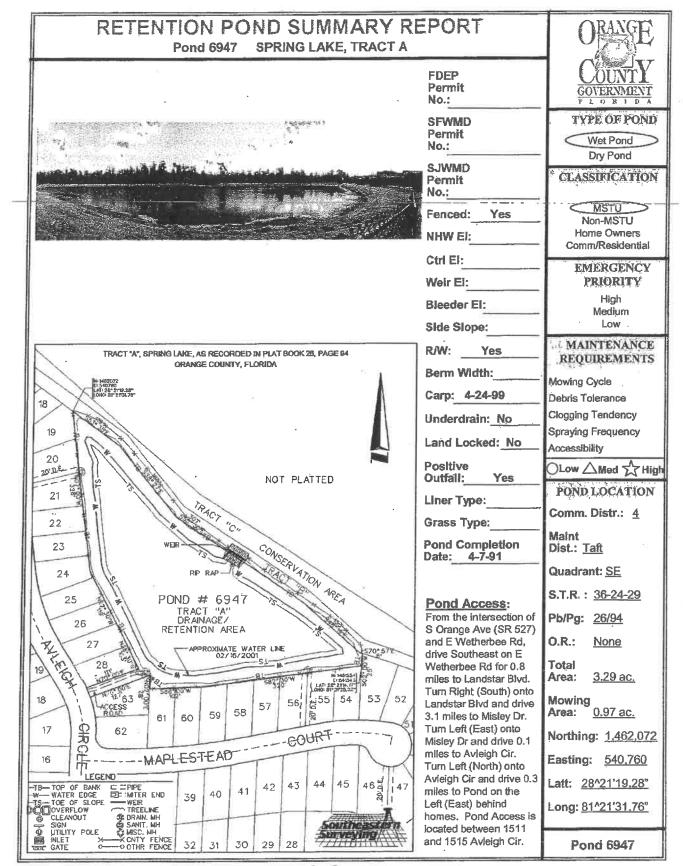

Division SPRAY 2.35 AC

SPRAY 2.5 AC

SPRAY 0.5 AC

SPRAY 2 AC

vision SPRAY 3.77 AC

SPRAY 0.75 AC

and Drainage Division SPRAY 0.25

SPRAY 1.93 AC