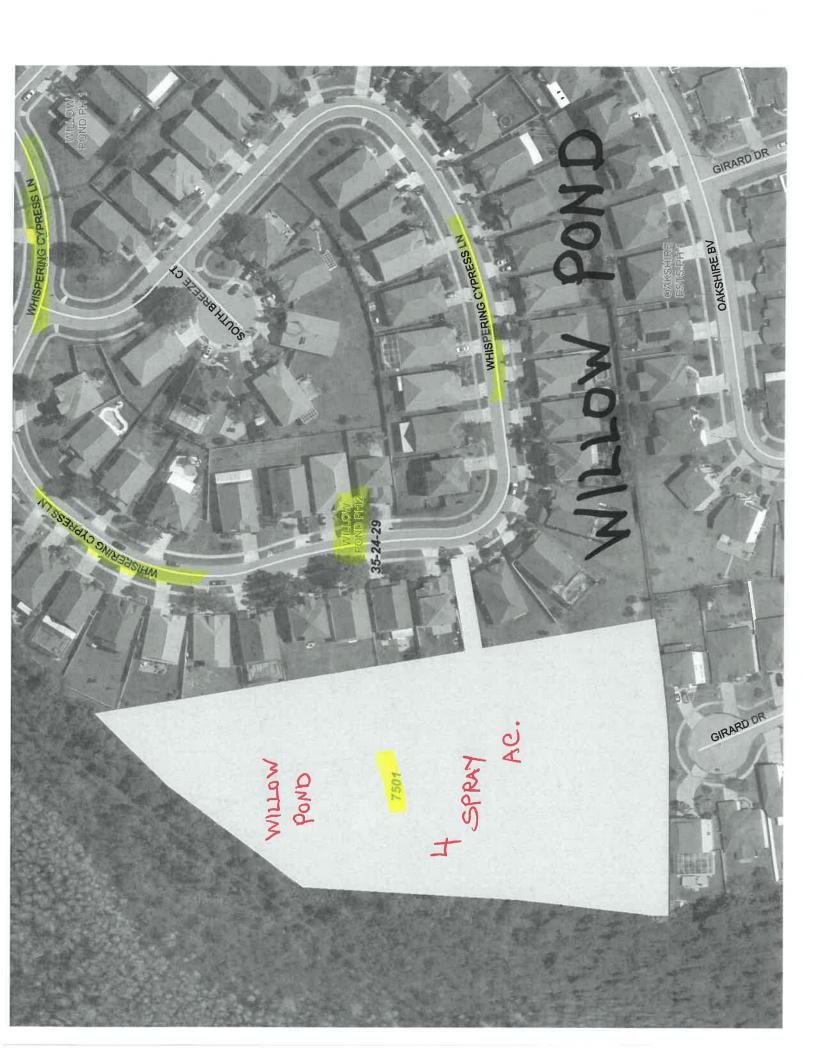

Prepared by Imalecki 5/17/2018

| 7126 | Southchase 1A 5 1A           | 10.93 | TA |   |     |      |
|------|------------------------------|-------|----|---|-----|------|
| 6884 | Southchase 12A A             | 9.5   | TA |   |     | -    |
| 7100 | Southchase 1B 8 S-3          | 4.2   | TA | r |     | Boat |
| 7099 | Southchase 1B 8 S4           | 0.2   | TA |   |     |      |
| 7139 | Southchase 1B 13 2 S10       | 1.2   | TA |   |     |      |
| 7071 | Southchase 1B 6 S2           | 10.5  | TA |   |     |      |
| 7014 | Southchase 1B 1&3            | 9.6   | TA |   |     |      |
| 6940 | Southchase 5A                | 6     | TA |   |     |      |
| 6939 | Southchase 4B                | 5.79  | TA |   |     |      |
| 6938 | Southchase 1D                | 5.34  | TA |   |     |      |
| 6046 | Meadow Woods Village 3 1     | 1.5   | TA |   |     |      |
| 6463 | Meadow Woods Village 4 1     | 0.84  | TA |   | 1.1 |      |
| 6466 | Meadow Woods Village 5 1     | 1.42  | TA |   |     |      |
| 6465 | Meadow Woods Village 4 3     | 2.1   | TA |   |     |      |
| 6524 | Meadow Woods Village 6 B     | 0.12  | TA |   |     |      |
| 6523 | Meadow Woods Village 6A      | 0.6   | TA |   |     |      |
| 6564 | Meadow Woods Village 7 1 7-1 | 9.2   | TA |   |     |      |
| 6467 | Meadow Woods Village 5 2     | 1     | TA |   |     |      |
| 6690 | Meadow Woods Village 8A      | 2.7   | TA |   |     |      |
| 6881 | Meadow Woods Village 10A     | 1.5   | TA |   |     |      |
| 6882 | Meadow Woods Village 10B     | 3.2   | TA |   |     |      |
| 7493 | Islebrook 2C                 | 2.8   | TA |   |     |      |
| 7234 | Islebrook 1C                 | 2.4   | TA |   |     |      |
| 7216 | Woodbridge @ Meadow Woods    | 6.5   | TA |   |     |      |
| 7251 | Green Pointe                 | 9.5   | TA |   |     |      |
| 7472 | Willow Pond 1A               | 3     | TA |   |     |      |
| 7473 | Willow Pond 1C               | 3     | TA |   |     |      |
| 7501 | Willow Pond 2A               | 4     | TA |   |     |      |
| 7057 | Willowbrook 2A (Misty Creek) | 2.35  | TA |   |     |      |
| 6988 | Forest Ridge A               | 2.5   | TA |   |     |      |
| 6989 | Forest Ridge B               | 0.5   | TA |   |     |      |
| 6947 | Spring Lake                  | 2     | TA |   |     |      |
| 7058 | Willowbrook 2B (Misty Creek) | 3.77  | TA |   |     |      |
| 7168 | Willowbrook 3A               | 0.75  | TA |   |     |      |
| 7169 | Willowbrook 3D               | 0.25  | TA |   |     |      |
| 7531 | Meadow Creek A               | 1.25  | TA |   |     |      |
| 7532 | Meadow Creek B               | 2.9   | TA |   |     |      |
| 7533 | Meadow Creek D               | 1.75  | TA |   |     |      |
| 6299 | Meadow Woods Village 2A      | 1.83  | TA |   |     |      |
| 7813 | Sawgrass 1A A                | 0.72  | TA |   |     |      |
| 7892 | Sawgrass                     | 2.3   | TA |   |     |      |
| 7893 | Sawgrass                     | 1.65  | TA |   |     |      |
| 7894 | Sawgrass                     | 1.22  | TA |   |     |      |
| 7815 | Sawgrass 1A C                | 13.06 | TA |   |     |      |
| 7819 | Sawgrass 1A G                | 1.31  | TA |   |     |      |
| 7816 | Sawgrass 1A D                | 0.49  | TA |   |     |      |

SPRAY

2.7 AC

SPRAY 1.15 AC

SPRAY 3.2 AC BOTH PONDS

**Orange County Roads and Drainage Division** 

SPRAY G. 5 AC

SPRAY 9.5 AC

Y 3 AC