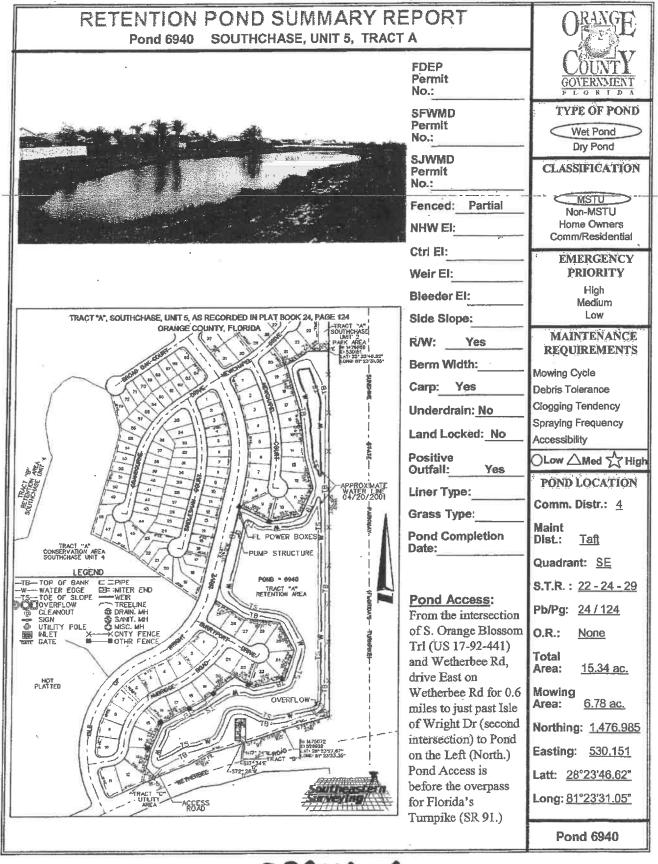

Prepared by Imalecki 5/17/2018

| 7126 | Southchase 1A 5 1A           | 10.93 | TA |   |     |      |
|------|------------------------------|-------|----|---|-----|------|
| 6884 | Southchase 12A A             | 9.5   | TA |   |     | -    |
| 7100 | Southchase 1B 8 S-3          | 4.2   | TA | r |     | Boat |
| 7099 | Southchase 1B 8 S4           | 0.2   | TA |   |     |      |
| 7139 | Southchase 1B 13 2 S10       | 1.2   | TA |   |     |      |
| 7071 | Southchase 1B 6 S2           | 10.5  | TA |   |     |      |
| 7014 | Southchase 1B 1&3            | 9.6   | TA |   |     |      |
| 6940 | Southchase 5A                | 6     | TA |   |     |      |
| 6939 | Southchase 4B                | 5.79  | TA |   |     |      |
| 6938 | Southchase 1D                | 5.34  | TA |   |     |      |
| 6046 | Meadow Woods Village 3 1     | 1.5   | TA |   |     |      |
| 6463 | Meadow Woods Village 4 1     | 0.84  | TA |   | 1.1 |      |
| 6466 | Meadow Woods Village 5 1     | 1.42  | TA |   |     |      |
| 6465 | Meadow Woods Village 4 3     | 2.1   | TA |   |     |      |
| 6524 | Meadow Woods Village 6 B     | 0.12  | TA |   |     |      |
| 6523 | Meadow Woods Village 6A      | 0.6   | TA |   |     |      |
| 6564 | Meadow Woods Village 7 1 7-1 | 9.2   | TA |   |     |      |
| 6467 | Meadow Woods Village 5 2     | 1     | TA |   |     |      |
| 6690 | Meadow Woods Village 8A      | 2.7   | TA |   |     |      |
| 6881 | Meadow Woods Village 10A     | 1.5   | TA |   |     |      |
| 6882 | Meadow Woods Village 10B     | 3.2   | TA |   |     |      |
| 7493 | Islebrook 2C                 | 2.8   | TA |   |     |      |
| 7234 | Islebrook 1C                 | 2.4   | TA |   |     |      |
| 7216 | Woodbridge @ Meadow Woods    | 6.5   | TA |   |     |      |
| 7251 | Green Pointe                 | 9.5   | TA |   |     |      |
| 7472 | Willow Pond 1A               | 3     | TA |   |     |      |
| 7473 | Willow Pond 1C               | 3     | TA |   |     |      |
| 7501 | Willow Pond 2A               | 4     | TA |   |     |      |
| 7057 | Willowbrook 2A (Misty Creek) | 2.35  | TA |   |     |      |
| 6988 | Forest Ridge A               | 2.5   | TA |   |     |      |
| 6989 | Forest Ridge B               | 0.5   | TA |   |     |      |
| 6947 | Spring Lake                  | 2     | TA |   |     |      |
| 7058 | Willowbrook 2B (Misty Creek) | 3.77  | TA |   |     |      |
| 7168 | Willowbrook 3A               | 0.75  | TA |   |     |      |
| 7169 | Willowbrook 3D               | 0.25  | TA |   |     |      |
| 7531 | Meadow Creek A               | 1.25  | TA |   |     |      |
| 7532 | Meadow Creek B               | 2.9   | TA |   |     |      |
| 7533 | Meadow Creek D               | 1.75  | TA |   |     |      |
| 6299 | Meadow Woods Village 2A      | 1.83  | TA |   |     |      |
| 7813 | Sawgrass 1A A                | 0.72  | TA |   |     |      |
| 7892 | Sawgrass                     | 2.3   | TA |   |     |      |
| 7893 | Sawgrass                     | 1.65  | TA |   |     |      |
| 7894 | Sawgrass                     | 1.22  | TA |   |     |      |
| 7815 | Sawgrass 1A C                | 13.06 | TA |   |     |      |
| 7819 | Sawgrass 1A G                | 1.31  | TA |   |     |      |
| 7816 | Sawgrass 1A D                | 0.49  | TA |   |     |      |