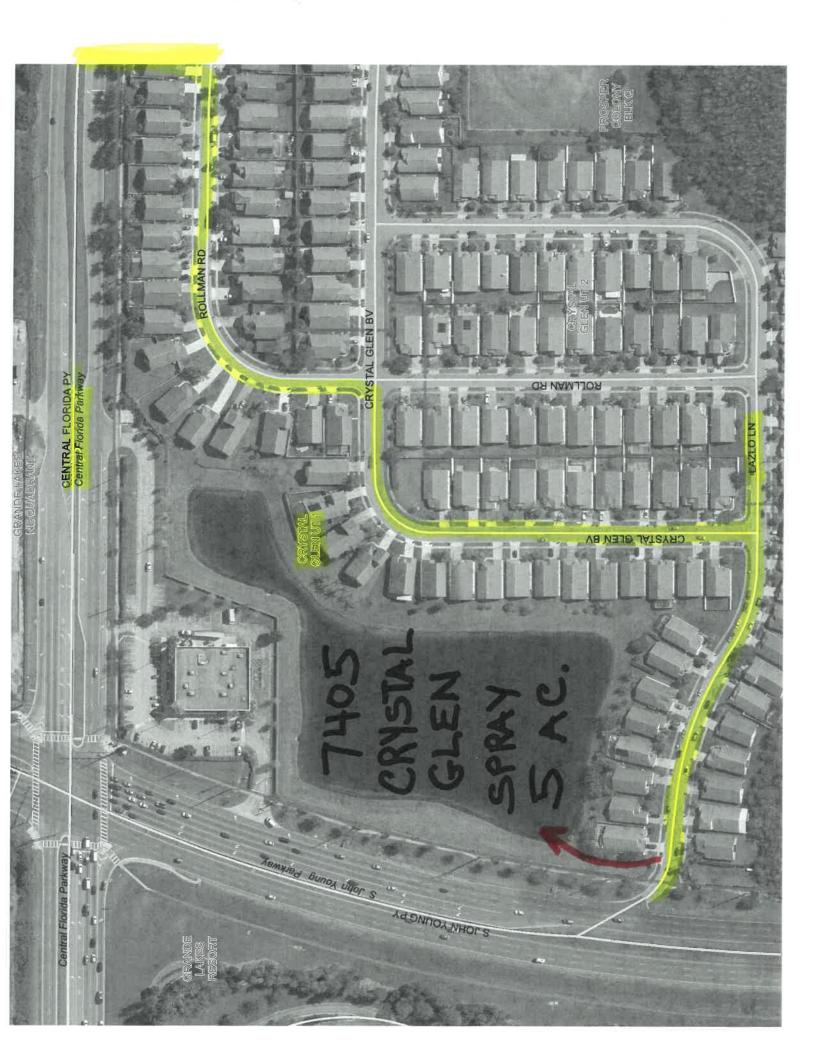

SPRAY 2.2 AC

SPRAY 1 AC

RAY GAC.

SPRAY 3 AC

**Orange County Roads and Drainage Division** 

SPAY 5.4 AC

SPRAY 3.62 AC

SPRAY 2 AC