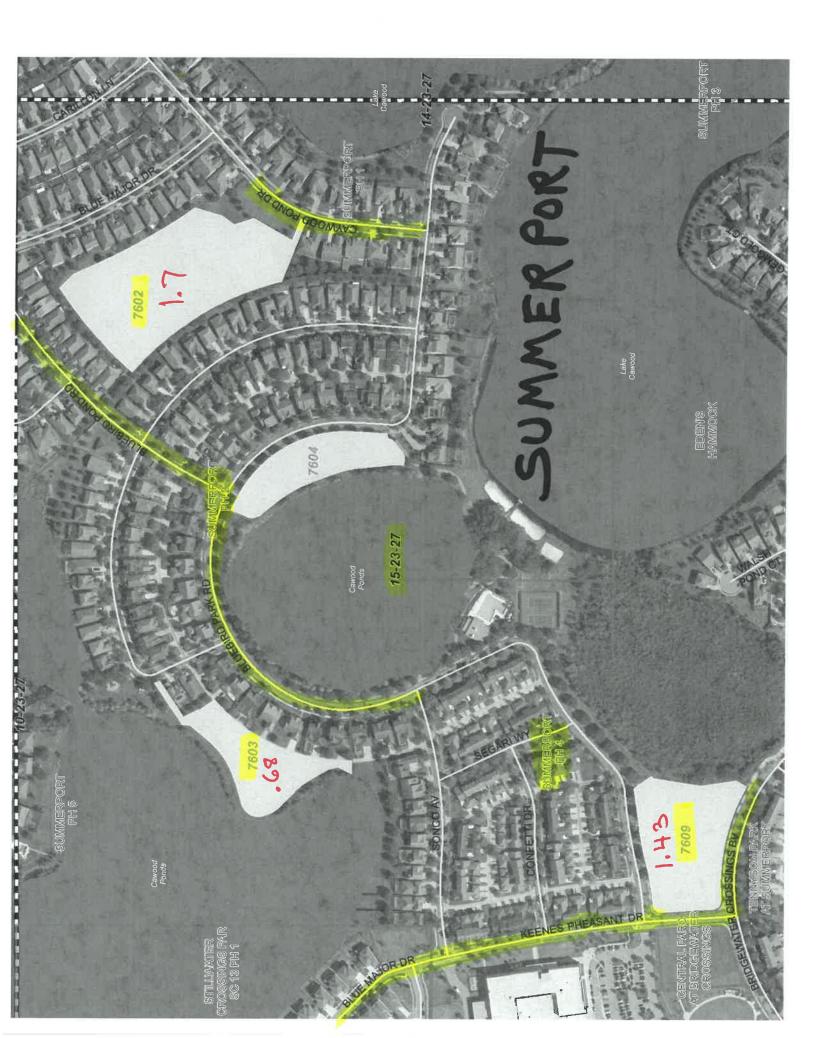

| 6345 | North Bay 1D                   | 0.1  | WO | <br>and the second |   |
|------|--------------------------------|------|----|--------------------|---|
| 6344 | North Bay 1C (2 Ponds)         | 0.4  | wo |                    |   |
| 6405 | North Bay 1B                   | 0.04 | WO |                    |   |
| 7268 | Villas @ Bay Hill              | 0.92 | wo |                    |   |
| 6293 | Orange Hill                    | 0.2  | wo |                    |   |
| 6929 | Bristol Park                   | 2.7  | wo |                    |   |
| 7901 | Diamond Cove                   | 0.5  | wo |                    |   |
| 7900 | Diamond Cove (2 Ponds)         | 2.95 | WO |                    |   |
| 7899 | Emerald Forests                | 3.32 | WO |                    |   |
| 7255 | Hideaway Cove                  | 0.64 | WO |                    |   |
| 7688 | Newbury Park                   | 3.93 | wo |                    |   |
| 7733 | Grand Pines                    | 0.25 | wo |                    |   |
| 7903 | Mabel Bridge                   | 1.45 | wo |                    |   |
| 7904 | Mabel Bridge                   | 5    | wo |                    |   |
| 7878 | Mabel Bridge                   | 2.25 | wo |                    |   |
| 7909 | Carrington                     | 1.3  | wo |                    |   |
| 7887 | Windermere Landings            | 3.56 | wo |                    |   |
| 7812 | Preston Square                 | 2.02 | wo |                    |   |
| 7906 | Windermere Terrace             | 0.8  | wo |                    |   |
| 7905 | Windermere Terrace             | 3.9  | wo |                    |   |
| 7726 | Enclave @ Berkshire            | 7    | wo |                    |   |
| 7882 | Lake Sawyer South              | 0.99 | wo |                    |   |
| 7809 | Lake Sawyer South              | 1.92 | wo | -                  |   |
| 7810 | Lake Sawyer South              | 0.68 | wo |                    |   |
| 7880 | Lake Sawyer South              | 0.72 | wo |                    |   |
| 7881 | Lake Sawyer South              | 2.65 | wo |                    |   |
| 7811 | Lake Sawyer South              | 0.89 | wo |                    |   |
| 7738 | Lake Sawyer South              | 1.5  | wo | <br>               | 1 |
| 7597 | Providence 1                   | 1.98 | wo | <br>               |   |
| 7598 | Providence                     | 1.03 | wo | <br>-              |   |
| 7599 | Providence                     | 2.16 | wo | <br>               |   |
| 7596 | Providence                     | 0.47 | wo |                    | 1 |
| 7846 | Summerport Village Center      | 0.92 | wo |                    |   |
| 7611 | Summerport Village Center 8    | 0.01 | wo |                    |   |
| 7610 | Summerport Village Center 7    | 0.99 | wo |                    |   |
| 7612 | Summerport Village Center 9    | 3.55 | wo | <br>               |   |
| 7883 | Summerport Village Center 8B   | 0.5  | wo | <br>-              |   |
| 7884 | Summerport Village Center 8D   | 1.38 | wo |                    |   |
| 7885 | Summerport Village Center 8D   | 1.50 | wo | <br>-              |   |
| 7675 | Eden's Hammock                 | 3.29 | wo | <br>-              |   |
| 7608 | Summerport 3K                  | 0.44 | wo | <br>               |   |
| 7608 | Summerport                     | 0.44 | wo | <br>               |   |
|      |                                | 0.81 | wo | <br>               |   |
| 7605 | Summerport                     | 2.73 | wo | <br>               |   |
| 7601 | Summerport                     | 1.7  | wo | <br>               |   |
| 7600 | Summerport 1B<br>Summerport 5S | 1.14 | wo | <br>               |   |
| 7643 |                                |      |    |                    |   |

|      | Total Acres                  | 392.35 |    |      |   |
|------|------------------------------|--------|----|------|---|
| 6021 | Dunbar Manor                 | 0.1    | WO |      |   |
| 6446 | Anderson Manor               | 0.17   | wo |      |   |
| 7312 | Tilden Estates               | 0.25   | WO |      |   |
| 6749 | Siplin Road B                | 0.25   | WO |      |   |
| 6737 | Siplin Road A                | 0.42   | wo |      |   |
| 6870 | Banana Bay Estates           | 0.2    | wo |      |   |
| 6962 | Sunset Lakes A3 (2 Ponds)    | 5      | wo | 1000 |   |
| 6960 | Sunset Lakes A2 (Underdrain) | 0.2    | wo |      |   |
| 6963 | Sunset Lakes A4 ( 2 Ponds)   | 1.47   | wo |      |   |
| 6961 | Sunset Lakes C1              | 0.2    | wo |      |   |
| 6959 | Sunset Lakes A1              | 0.3    | wo |      |   |
| 7706 | Tennyson Park                | 1.07   | wo |      | 1 |
| 7928 | Stillwater Crossings         | 4.7    | wo |      | 1 |
| 7609 | Summerport 4D                | 1.43   | wo |      |   |
| 7603 | Summerport 2D                | 0.68   | wo |      |   |
| 7602 | Summerport 1F                | 1.7    | wo |      |   |
| 7642 | Summerport 5N                | 2.13   | wo |      |   |
| 7640 | Summerport 5D                | 2.25   | WO |      | T |