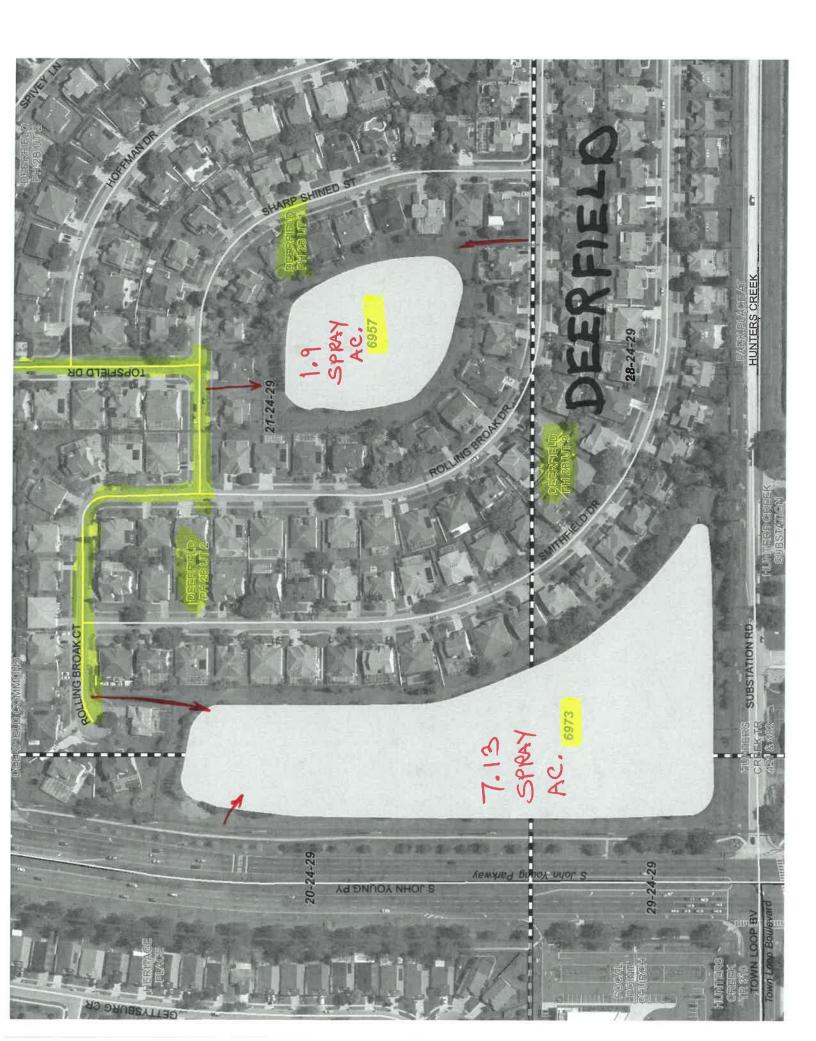

## ATTACHMENT 1A - REVISED STORMWATER MANAGEMENT LOT A MSBU SPRAY POND MAPS

| Pond # | Name                       | Acres | MF | Sec | Twp     | Rng | Method |
|--------|----------------------------|-------|----|-----|---------|-----|--------|
|        | MSBU LOT A                 |       |    |     |         |     |        |
| 7405   | Crystal Glen               | 5     | TA |     |         |     |        |
| 7306   | Crystal Creek E            | 2.2   | TA |     |         |     |        |
| 7305   | Crystal Creek B            | 1     | TA |     |         |     |        |
| 7253   | Heritage Place B           | 6     | TA |     |         |     |        |
| 7491   | Heritage Place 2B          | 3     | TA |     |         |     |        |
| 7492   | Heritage Place 2H          | 5.4   | TA |     |         |     |        |
| 7252   | Heritage Place A           | 3.62  | TA |     |         |     |        |
| 6905   | Peppermill 10A             | 2     | TA |     |         |     |        |
| 6349   | Peppermill 4B              | 18    | TA |     |         |     | Boat   |
| 6838   | Peppermill 9A              | 3.5   | TA |     |         |     |        |
| 6783   | Whisper Lakes 9D           | 0.9   | TA |     |         |     |        |
| 6782   | Whisper Lakes 9C           | 0.14  | TA |     |         |     |        |
| 6658   | Whisper Lakes 8B (2 Ponds) | 0.51  | TA |     |         |     |        |
| 6555   | Whisper Lakes 7E           | 0.38  | TA |     |         |     |        |
| 6428   | Whisper Lakes 6D           | 0.37  | TA |     |         |     |        |
| 6427   | Whisper Lakes 6C           | 0.55  | TA |     |         |     |        |
| 6623   | Whisper Lakes 3D           | 0.19  | TA |     |         |     |        |
| 6823   | Whisper Lakes 3D           | 0.22  | TA |     |         |     |        |
| 6822   | Whisper Lakes 2C           | 0.23  | TA |     |         |     |        |
| 7201   | Whisper Lakes 1A           | 0.15  | TA |     |         |     |        |
| 7202   | Whisper Lakes 1B           | 0.25  | TA |     |         |     |        |
| 6434   | Whisper Lakes 5G           | 0.11  | TA |     |         |     |        |
| 6435   | Whisper Lakes 5J           | 1.17  | TA |     |         |     |        |
| 6554   | Whisper Lakes 7B           | 0.91  | TA |     | and the |     |        |
| 6556   | Whisper Lakes 7J           | 0.25  | TA |     |         |     |        |
| 7578   | Heritage Village           | 1.2   | TA |     |         |     |        |
| 6362   | Ginger Mill                | 8     | TA |     |         |     |        |
| 7009   | Peppermill 11A             | 3.5   | TA |     |         |     |        |
| 6590   | Hunter's Creek 145 191 B   | 0.1   | TA |     |         |     |        |
| 6591   | Hunter's Creek 145 191 C   | 0.2   | TA |     |         |     |        |
| 6601   | Hunter's Creek 145 3F      | 0.25  | TA |     |         |     |        |
| 6598   | Hunter's Creek 145 3B      | 0.3   | TA |     |         |     |        |
| 6597   | Hunter's Creek 145 3A      | 0.1   | TA |     |         |     |        |
| 6599   | Hunter's Creek 145 3D      | 0.18  | TA |     |         |     |        |
| 6600   | Hunter's Creek 145 3E      | 0.1   | TA |     |         |     |        |
| 6592   | Hunter's Creek 145 2B      | 0.1   | TA |     |         |     |        |
| 6643   | Hunter's Creek 150 1E      | 0.5   | TA |     |         |     |        |
| 6973   | Deerfield 2B 3A            | 7.13  | TA |     |         |     |        |
| 6957   | Deerfield 2B 4A            | 1.9   | TA |     |         |     |        |
| 6950   | Deerfield 2B 4A            | 1.7   | TA |     |         |     |        |
| 6862   | Deerfield 1D B             | 2.2   | TA |     |         |     |        |
| 6860   | Deerfield 1C B             | 1.03  | TA |     |         |     |        |
| 6861   | Deerfield 1D A             | 4.83  | TA |     |         |     |        |
| 6859   | Deerfield 1A A             | 0.6   | TA |     |         |     |        |

SPRAY 18 AC

1. 20

SPRAY 3.5AC

SPRAY 8 A

SPRAY 3.5 AC

SPRAY O.I AC

SPRAY 0.2 AC

Division SPRAY 0.25 AC