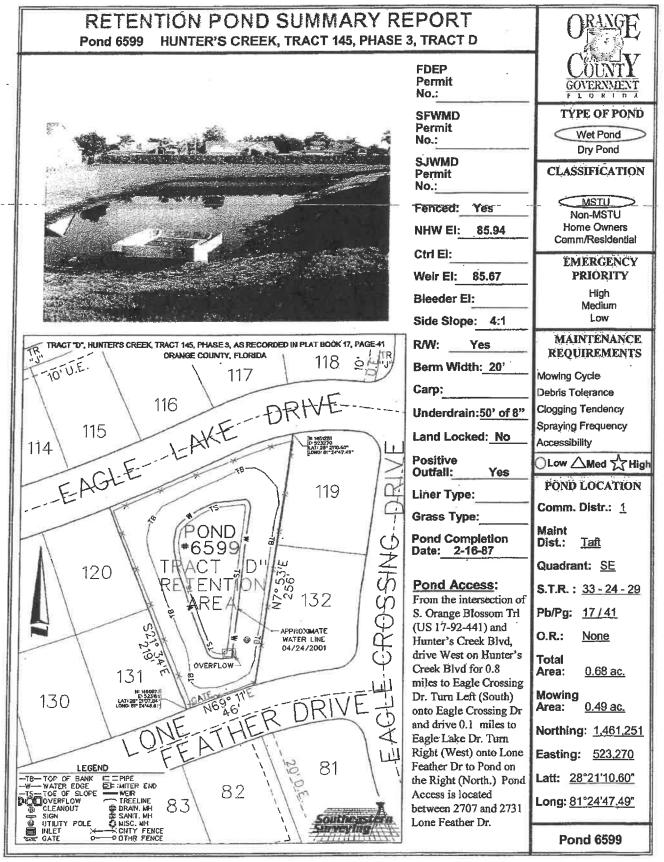

## ATTACHMENT 1A - REVISED STORMWATER MANAGEMENT LOT A MSBU SPRAY POND MAPS

| Pond # | Name                       | Acres | MF | Sec | Twp     | Rng | Method |
|--------|----------------------------|-------|----|-----|---------|-----|--------|
|        | MSBU LOT A                 |       |    |     |         |     |        |
| 7405   | Crystal Glen               | 5     | TA |     |         |     |        |
| 7306   | Crystal Creek E            | 2.2   | TA |     |         |     |        |
| 7305   | Crystal Creek B            | 1     | TA |     |         |     |        |
| 7253   | Heritage Place B           | 6     | TA |     |         |     |        |
| 7491   | Heritage Place 2B          | 3     | TA |     |         |     |        |
| 7492   | Heritage Place 2H          | 5.4   | TA |     |         |     |        |
| 7252   | Heritage Place A           | 3.62  | TA |     |         |     |        |
| 6905   | Peppermill 10A             | 2     | TA |     |         |     |        |
| 6349   | Peppermill 4B              | 18    | TA |     |         |     | Boat   |
| 6838   | Peppermill 9A              | 3.5   | TA |     |         |     |        |
| 6783   | Whisper Lakes 9D           | 0.9   | TA |     |         |     |        |
| 6782   | Whisper Lakes 9C           | 0.14  | TA |     |         |     |        |
| 6658   | Whisper Lakes 8B (2 Ponds) | 0.51  | TA |     |         |     |        |
| 6555   | Whisper Lakes 7E           | 0.38  | TA |     |         |     |        |
| 6428   | Whisper Lakes 6D           | 0.37  | TA |     |         |     |        |
| 6427   | Whisper Lakes 6C           | 0.55  | TA |     |         |     |        |
| 6623   | Whisper Lakes 3D           | 0.19  | TA |     |         |     |        |
| 6823   | Whisper Lakes 3D           | 0.22  | TA |     |         |     |        |
| 6822   | Whisper Lakes 2C           | 0.23  | TA |     |         |     |        |
| 7201   | Whisper Lakes 1A           | 0.15  | TA |     |         |     |        |
| 7202   | Whisper Lakes 1B           | 0.25  | TA |     |         |     |        |
| 6434   | Whisper Lakes 5G           | 0.11  | TA |     |         |     |        |
| 6435   | Whisper Lakes 5J           | 1.17  | TA |     |         |     |        |
| 6554   | Whisper Lakes 7B           | 0.91  | TA |     | and the |     |        |
| 6556   | Whisper Lakes 7J           | 0.25  | TA |     |         |     |        |
| 7578   | Heritage Village           | 1.2   | TA |     |         |     |        |
| 6362   | Ginger Mill                | 8     | TA |     |         |     |        |
| 7009   | Peppermill 11A             | 3.5   | TA |     |         |     |        |
| 6590   | Hunter's Creek 145 191 B   | 0.1   | TA |     |         |     |        |
| 6591   | Hunter's Creek 145 191 C   | 0.2   | TA |     |         |     |        |
| 6601   | Hunter's Creek 145 3F      | 0.25  | TA |     |         |     |        |
| 6598   | Hunter's Creek 145 3B      | 0.3   | TA |     |         |     |        |
| 6597   | Hunter's Creek 145 3A      | 0.1   | TA |     |         |     |        |
| 6599   | Hunter's Creek 145 3D      | 0.18  | TA |     |         |     |        |
| 6600   | Hunter's Creek 145 3E      | 0.1   | TA |     |         |     |        |
| 6592   | Hunter's Creek 145 2B      | 0.1   | TA |     |         |     |        |
| 6643   | Hunter's Creek 150 1E      | 0.5   | TA |     |         |     |        |
| 6973   | Deerfield 2B 3A            | 7.13  | TA |     |         |     |        |
| 6957   | Deerfield 2B 4A            | 1.9   | TA |     |         |     |        |
| 6950   | Deerfield 2B 4A            | 1.7   | TA |     |         |     |        |
| 6862   | Deerfield 1D B             | 2.2   | TA |     |         |     |        |
| 6860   | Deerfield 1C B             | 1.03  | TA |     |         |     |        |
| 6861   | Deerfield 1D A             | 4.83  | TA |     |         |     |        |
| 6859   | Deerfield 1A A             | 0.6   | TA |     |         |     |        |