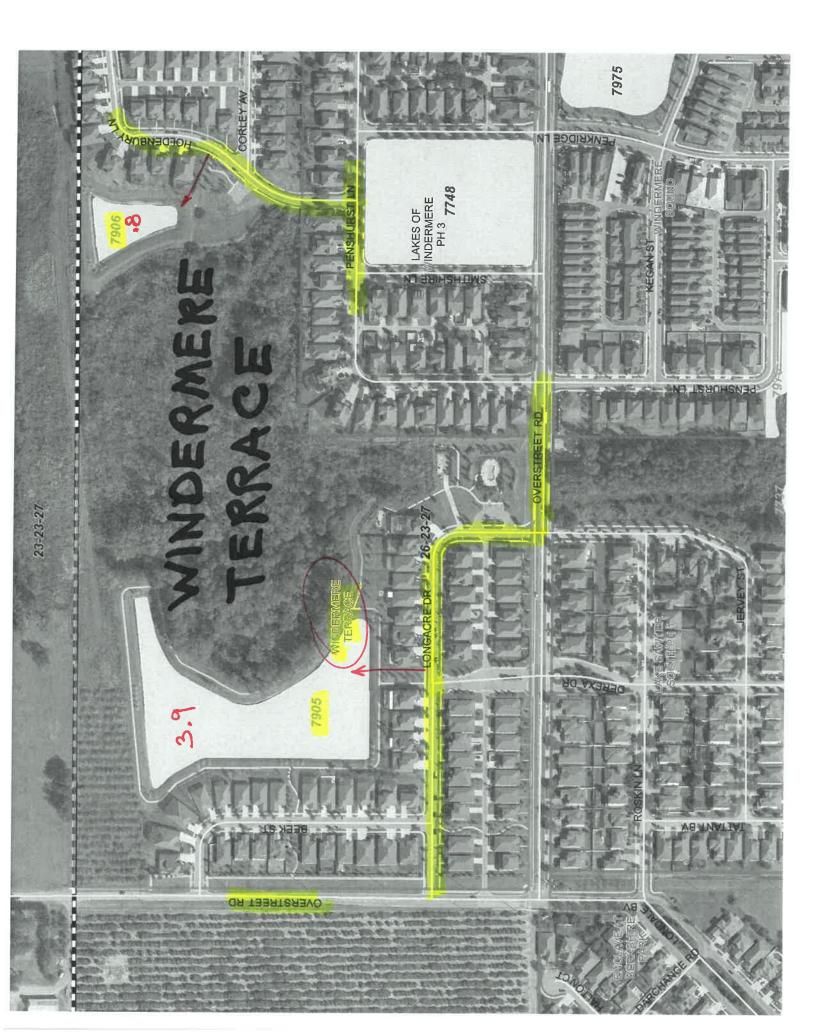

| 6345 | North Bay 1D                   | 0.1  | WO | <br>and the second |   |
|------|--------------------------------|------|----|--------------------|---|
| 6344 | North Bay 1C (2 Ponds)         | 0.4  | wo |                    |   |
| 6405 | North Bay 1B                   | 0.04 | WO |                    |   |
| 7268 | Villas @ Bay Hill              | 0.92 | wo |                    |   |
| 6293 | Orange Hill                    | 0.2  | wo |                    |   |
| 6929 | Bristol Park                   | 2.7  | wo |                    |   |
| 7901 | Diamond Cove                   | 0.5  | wo |                    |   |
| 7900 | Diamond Cove (2 Ponds)         | 2.95 | WO |                    |   |
| 7899 | Emerald Forests                | 3.32 | WO |                    |   |
| 7255 | Hideaway Cove                  | 0.64 | WO |                    |   |
| 7688 | Newbury Park                   | 3.93 | wo |                    |   |
| 7733 | Grand Pines                    | 0.25 | wo |                    |   |
| 7903 | Mabel Bridge                   | 1.45 | wo |                    |   |
| 7904 | Mabel Bridge                   | 5    | wo |                    |   |
| 7878 | Mabel Bridge                   | 2.25 | wo |                    |   |
| 7909 | Carrington                     | 1.3  | wo |                    |   |
| 7887 | Windermere Landings            | 3.56 | wo |                    |   |
| 7812 | Preston Square                 | 2.02 | wo |                    |   |
| 7906 | Windermere Terrace             | 0.8  | wo |                    |   |
| 7905 | Windermere Terrace             | 3.9  | wo |                    |   |
| 7726 | Enclave @ Berkshire            | 7    | wo |                    |   |
| 7882 | Lake Sawyer South              | 0.99 | wo |                    |   |
| 7809 | Lake Sawyer South              | 1.92 | wo | -                  |   |
| 7810 | Lake Sawyer South              | 0.68 | wo |                    |   |
| 7880 | Lake Sawyer South              | 0.72 | wo |                    |   |
| 7881 | Lake Sawyer South              | 2.65 | wo |                    |   |
| 7811 | Lake Sawyer South              | 0.89 | wo |                    |   |
| 7738 | Lake Sawyer South              | 1.5  | wo | <br>               | 1 |
| 7597 | Providence 1                   | 1.98 | wo | <br>               |   |
| 7598 | Providence                     | 1.03 | wo | <br>-              |   |
| 7599 | Providence                     | 2.16 | wo | <br>               |   |
| 7596 | Providence                     | 0.47 | wo |                    | 1 |
| 7846 | Summerport Village Center      | 0.92 | wo |                    |   |
| 7611 | Summerport Village Center 8    | 0.01 | wo |                    |   |
| 7610 | Summerport Village Center 7    | 0.99 | wo |                    |   |
| 7612 | Summerport Village Center 9    | 3.55 | wo | <br>               |   |
| 7883 | Summerport Village Center 8B   | 0.5  | wo | <br>-              |   |
| 7884 | Summerport Village Center 8D   | 1.38 | wo |                    |   |
| 7885 | Summerport Village Center 8D   | 1.50 | wo | <br>-              |   |
| 7675 | Eden's Hammock                 | 3.29 | wo | <br>-              |   |
| 7608 | Summerport 3K                  | 0.44 | wo | <br>               |   |
| 7608 | Summerport                     | 0.44 | wo | <br>               |   |
|      |                                | 0.81 | wo | <br>               |   |
| 7605 | Summerport                     | 2.73 | wo | <br>               |   |
| 7601 | Summerport                     | 1.7  | wo | <br>               |   |
| 7600 | Summerport 1B<br>Summerport 5S | 1.14 | wo | <br>               |   |
| 7643 |                                |      |    |                    |   |