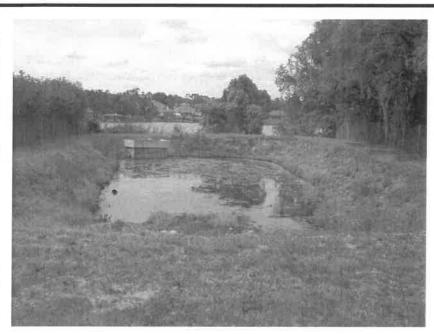

## **RETENTION POND SUMMARY REP** Pond 6214 LAKEWOOD FOREST

| EPORT                                                                                                                 | ORANGE                                             |
|-----------------------------------------------------------------------------------------------------------------------|----------------------------------------------------|
| FDEP<br>Permit<br>No.:                                                                                                | GOVERNMENT<br>FLORIDA                              |
| SFWMD<br>Permit<br>No.:                                                                                               | Wet Pond<br>Dry Pond                               |
| SJWMD<br>Permit<br>No.:                                                                                               | CLASSIFICATION                                     |
| Fenced: CNTY Part.                                                                                                    | MSTU<br>Non-MSTU<br>Home Owners                    |
| NHW EI: <u>67.0'</u>                                                                                                  | Comm/Residential                                   |
| Ctri El: N/L<br>Weir El: N/L                                                                                          | EMERGENCY<br>PRIORITY                              |
| Bleeder El: N/L                                                                                                       | High<br>Medium<br>Low                              |
| Side Slope: Varies<br>R/W: Yes                                                                                        | MAINTENANCE                                        |
| Berm Width: 7'                                                                                                        | REQUIREMENTS                                       |
| Carp: No                                                                                                              | Mowing Cycle<br>Debris Tolerance                   |
| Underdrain: <u>No</u>                                                                                                 | Clogging Tendency                                  |
| Land Locked: <u>No</u>                                                                                                | Spraying Frequency<br>Accessibility                |
| Positive<br>Outfall: Yes                                                                                              | OLow △Med 🏠 High                                   |
| Liner Type: <u>N/L</u>                                                                                                | POND LOCATION                                      |
| Grass Type: <u>Bahia</u>                                                                                              | Comm. Distr.: <u>2</u><br>Maint                    |
| Pond Completion Date: April 1978                                                                                      | Dist.: <u>Apopka</u>                               |
| N/L= Not located                                                                                                      | Quadrant: <u>NW</u>                                |
| Pond Access:<br>From the intersection of                                                                              | S.T.R. : <u>29 - 21 - 29</u><br>Pb/Pg: <u>8/46</u> |
| Magnolia Homes Dr. and W.<br>Maitland Blvd., drive south                                                              | O.R.: See above                                    |
| onto Magnolia Homes Rd.<br>for approximately 0.5 miles.<br>Turn left (west) onto Rundle<br>Rd. and follow for         | Total<br>Area: <u>0.98 ac.</u>                     |
| approximately 0.6 miles.<br>Turn right (north) onto Lake<br>Hill Rd. and continue for<br>200'. Turn right (east) onto | Mowing<br>Area: <u>0.29 ac.</u>                    |
| Ashmeade Rd. and follow it<br>until it ends (approximately                                                            | Northing: <u>1,563,990</u>                         |
| 500'). Turn left (north) onto<br>Iveywood Ave. and continue                                                           | Easting: <u>516,133</u>                            |
| until it ends (700'). Tum left<br>(west) onto Contoura Dr.<br>and drive for approximately                             | Latt: <u>28°38'07.585</u> "                        |
| 100'. The pond is located<br>on the right (north) side of<br>the road, 150' offset from                               | Long: <u>81°26'11.558"</u>                         |
| Contoura Dr.                                                                                                          | Pond 6214                                          |