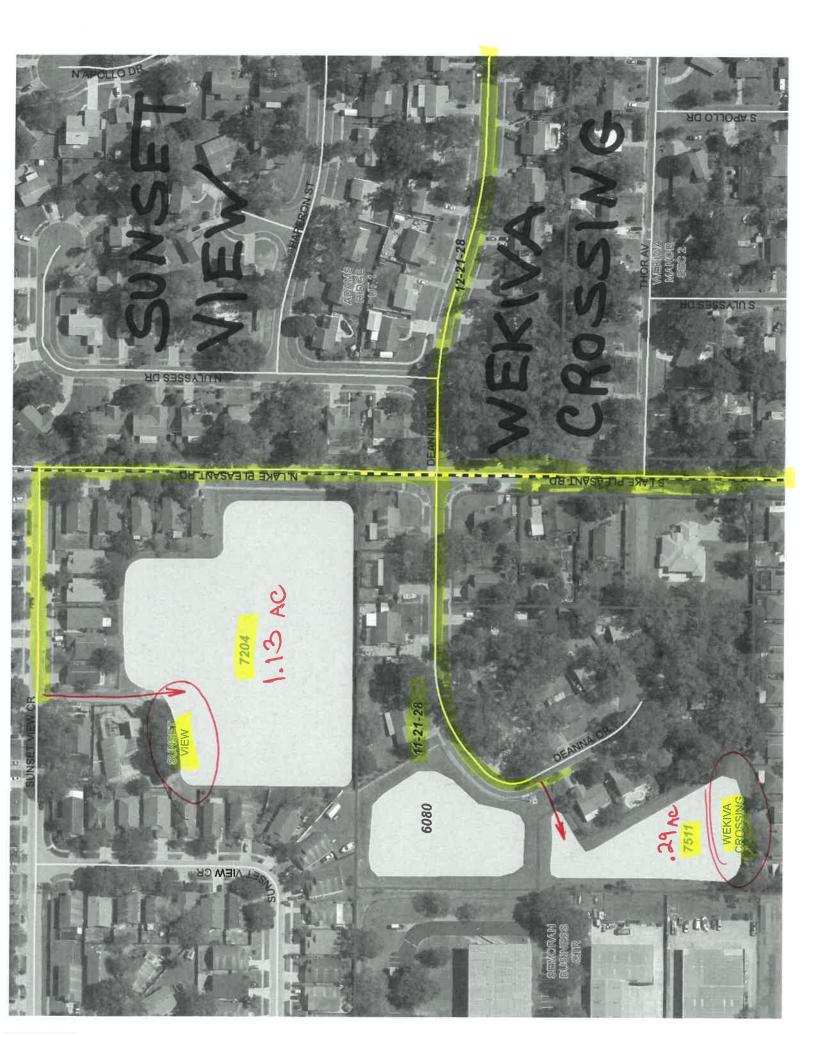

| 7818 | Sawgrass 1A F                   | 0.98  | TA |   | Τ         |  |
|------|---------------------------------|-------|----|---|-----------|--|
| 7817 | Sawgrass 1A E                   | 0.45  | TA |   |           |  |
| 7814 | Sawgrass 1A B                   | 2.26  | TA |   |           |  |
|      |                                 |       |    |   | 1         |  |
| 7094 | Country Run 2B                  | 1     | AP |   |           |  |
| 6803 | Country Run A                   | 1.11  | AP |   |           |  |
| 6542 | Long Lake Villas                | 1.16  | AP |   |           |  |
| 6812 | Somerset @ Lakeville Oaks       | 0.32  | AP |   |           |  |
| 7273 | Rosetta Villas (Rose Point)     | 0.18  | AP |   |           |  |
| 6214 | Lakewood Forest                 | 0.12  | AP |   |           |  |
| 7505 | Eden Woods                      | 0.07  | AP |   |           |  |
| 6068 | Lake Gandy Estates              | 0.07  | AP |   |           |  |
| 6654 | Lake Gandy Cove                 | 0.18  | AP |   |           |  |
| 6246 | Lake Bosse Oaks                 | 0.22  | AP |   |           |  |
| 6076 | Shady Grove                     | 0.29  | AP |   |           |  |
| 6111 | Magnolia Village                | 0.55  | AP |   |           |  |
| 6560 | Magnolia Lakes (Includes Ditch) | 0.57  | AP |   |           |  |
| 6551 | Lakeside Woods                  | 2.5   | AP |   | 11111     |  |
| 6173 | Citrus Cove 1A                  | 1.2   | AP |   |           |  |
| 6174 | Citrus Cove 1B                  | 0.99  | AP |   |           |  |
|      |                                 |       |    |   |           |  |
| 7093 | Holly Creek                     | 0.34  | ZW |   |           |  |
| 7911 | Holly Creek Ph. 2               | 0.94  | ZW |   |           |  |
| 7912 | Holly Creek Ph. 2               | 0.1   | ZW |   |           |  |
| 7503 | Chester Hill Estates            | 2.5   | ZW |   |           |  |
| 6123 | Sloewood                        | 0.32  | ZW |   |           |  |
| 6899 | Greater Country Estates         | 3.12  | ZW |   |           |  |
| 7170 | Kelly Park Hills South          | 0.49  | ZW |   |           |  |
| 6730 | Sweetwater Country Club         | 1.08  | ZW |   |           |  |
| 6550 | Majestic Oaks                   | 0.34  | ZW |   |           |  |
|      |                                 |       |    |   |           |  |
| 7204 | Sunset View                     | 1.13  | AP |   |           |  |
| 7511 | Wekiva Crossing                 | 0.29  | AP | - |           |  |
|      |                                 |       |    |   |           |  |
| 6201 | Cinnamon Bay                    | 0.37  | wo |   |           |  |
| 6820 | Pembrooke 1                     | 1.67  | wo |   | and the   |  |
| 6821 | Pembrooke 2                     | 0.82  | wo |   | Str. K.   |  |
| 6878 | Courtleigh Park F (5 Ponds)     | 10.55 | wo |   | 1. 191. 1 |  |
| 6879 | Courtleigh Park G               | 0.49  | wo |   |           |  |
| 6531 | Silver Woods 3A                 | 0.47  | wo |   |           |  |
| 6412 | Silver Woods 1&2A               | 0.49  | wo |   |           |  |
| 6677 | Silver Woods 4&5A               | 0.13  | wo |   | Sec. 1    |  |
| 6781 | North Bay                       | 0.2   | wo |   |           |  |
| 6773 | North Bay 4A                    | 0.07  | wo |   |           |  |
| 6404 | North Bay 1G                    | 0.44  | WO |   | 1998      |  |
| 6347 | North Bay 1F                    | 0.02  | wo |   | 1.1.2     |  |
| 6346 | North Bay 1E                    | 0.17  | wo |   | 1000 C    |  |