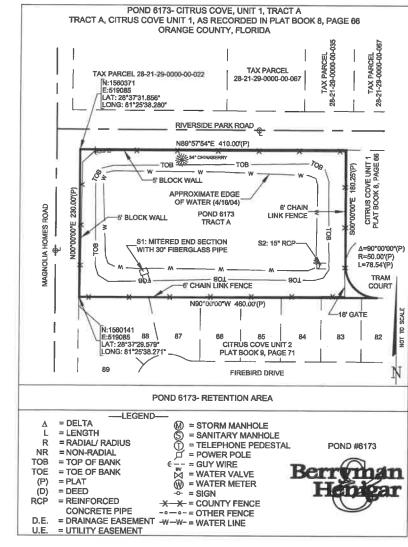

## **RETENTION POND SUMMARY RE** Pond 6173 CITRUS COVE, UNIT 1, TRACT A

| EPORT                                                                                                                             | ORANGE                                       |
|-----------------------------------------------------------------------------------------------------------------------------------|----------------------------------------------|
| FDEP<br>Permit<br>No.:                                                                                                            | GOVERNMENT<br>FLORIDA                        |
| SFWMD<br>Permit<br>No.:                                                                                                           | Wet Pond<br>Dry Pond                         |
| SJWMD<br>Permit<br>No.:                                                                                                           | CLASSIFICATION                               |
| Fenced: CNTY                                                                                                                      | MSTU<br>Non-MSTU                             |
| NHW EI: <u>N/L</u>                                                                                                                | Home Owners<br>Comm/Residential              |
| Ctrl El: 92.00'                                                                                                                   | EMERGENCY                                    |
| Weir El: N/L<br>Bleeder El: N/L                                                                                                   | PRIORITY<br>High                             |
| Side Slope: Varies                                                                                                                | Medium<br>Low                                |
| R/W:Yes                                                                                                                           | MAINTENANCE<br>REQUIREMENTS                  |
| Berm Width: <u>19'</u>                                                                                                            | Mowing Cycle                                 |
| Carp: <u>No</u>                                                                                                                   | Debris Tolerance                             |
| Underdrain: <u>No</u>                                                                                                             | Clogging Tendency<br>Spraying Frequency      |
| Land Locked: <u>Yes</u>                                                                                                           | Accessibility                                |
| Positive<br>Outfall: <u>No</u>                                                                                                    | OLow △Med ☆ High                             |
| Liner Type: <u>N/L</u>                                                                                                            | POND LOCATION                                |
| Grass Type: <u>Bahia</u>                                                                                                          | Comm. Distr.: <u>2</u><br>Maint              |
| Pond Completion Date: Feb. 1980                                                                                                   | Dist.: <u>Apopka</u>                         |
| N/L= Not located                                                                                                                  | Quadrant: <u>NW</u>                          |
| Pond Access:<br>From the intersection of<br>Magnolia Homes Dr.                                                                    | S.T.R. : <u>33 - 21 - 29</u>                 |
|                                                                                                                                   | Pb/Pg: <u>8/66</u><br>O.R.: <u>See above</u> |
| and Edgewater Dr.,<br>drive north onto                                                                                            | Total                                        |
| Magnolia Homes Dr. for<br>approximately 0.65                                                                                      | Area: <u>2.18 ac.</u>                        |
| miles. Turn right (east)<br>onto Riverside Park Dr.                                                                               | Mowing<br>Area: <u>0.98 ac.</u>              |
| and continue for 350'.<br>The pond is located on<br>the right (south) side of<br>the road, offset 175'<br>from Riverside Park Dr. | Northing: <u>1,560,371</u>                   |
|                                                                                                                                   | Easting: <u>519,085</u>                      |
| thorade I are Dr.                                                                                                                 | Latt: <u>28°37'31.856"</u>                   |
|                                                                                                                                   | Long: <u>81°25'38.280"</u>                   |
|                                                                                                                                   | Pond 6173                                    |