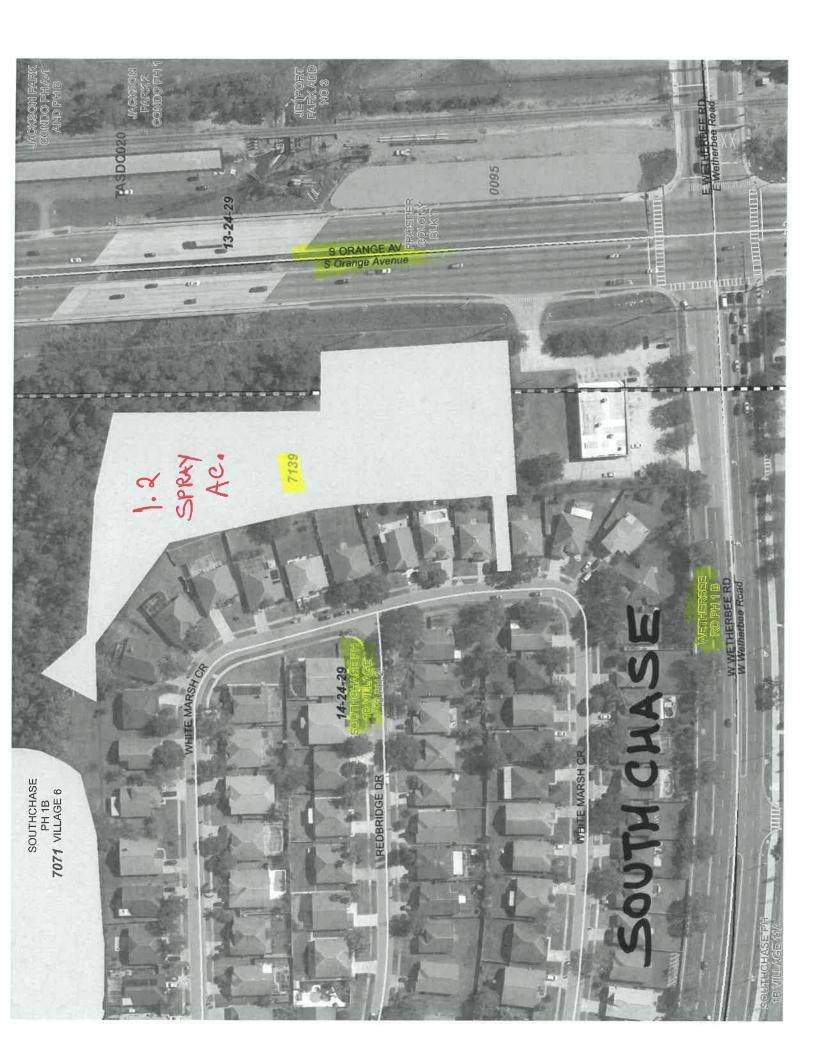

Prepared by Imalecki 5/17/2018

| 7126 | Southchase 1A 5 1A           | 10.93 | TA |   |     |      |
|------|------------------------------|-------|----|---|-----|------|
| 6884 | Southchase 12A A             | 9.5   | TA |   |     | -    |
| 7100 | Southchase 1B 8 S-3          | 4.2   | TA | r |     | Boat |
| 7099 | Southchase 1B 8 S4           | 0.2   | TA |   |     |      |
| 7139 | Southchase 1B 13 2 S10       | 1.2   | TA |   |     |      |
| 7071 | Southchase 1B 6 S2           | 10.5  | TA |   |     |      |
| 7014 | Southchase 1B 1&3            | 9.6   | TA |   |     |      |
| 6940 | Southchase 5A                | 6     | TA |   |     |      |
| 6939 | Southchase 4B                | 5.79  | TA |   |     |      |
| 6938 | Southchase 1D                | 5.34  | TA |   |     |      |
| 6046 | Meadow Woods Village 3 1     | 1.5   | TA |   |     |      |
| 6463 | Meadow Woods Village 4 1     | 0.84  | TA |   | 1.1 |      |
| 6466 | Meadow Woods Village 5 1     | 1.42  | TA |   |     |      |
| 6465 | Meadow Woods Village 4 3     | 2.1   | TA |   |     |      |
| 6524 | Meadow Woods Village 6 B     | 0.12  | TA |   |     |      |
| 6523 | Meadow Woods Village 6A      | 0.6   | TA |   |     |      |
| 6564 | Meadow Woods Village 7 1 7-1 | 9.2   | TA |   |     |      |
| 6467 | Meadow Woods Village 5 2     | 1     | TA |   |     |      |
| 6690 | Meadow Woods Village 8A      | 2.7   | TA |   |     |      |
| 6881 | Meadow Woods Village 10A     | 1.5   | TA |   |     |      |
| 6882 | Meadow Woods Village 10B     | 3.2   | TA |   |     |      |
| 7493 | Islebrook 2C                 | 2.8   | TA |   |     |      |
| 7234 | Islebrook 1C                 | 2.4   | TA |   |     |      |
| 7216 | Woodbridge @ Meadow Woods    | 6.5   | TA |   |     |      |
| 7251 | Green Pointe                 | 9.5   | TA |   |     |      |
| 7472 | Willow Pond 1A               | 3     | TA |   |     |      |
| 7473 | Willow Pond 1C               | 3     | TA |   |     |      |
| 7501 | Willow Pond 2A               | 4     | TA |   |     |      |
| 7057 | Willowbrook 2A (Misty Creek) | 2.35  | TA |   |     |      |
| 6988 | Forest Ridge A               | 2.5   | TA |   |     |      |
| 6989 | Forest Ridge B               | 0.5   | TA |   |     |      |
| 6947 | Spring Lake                  | 2     | TA |   |     |      |
| 7058 | Willowbrook 2B (Misty Creek) | 3.77  | TA |   |     |      |
| 7168 | Willowbrook 3A               | 0.75  | TA |   |     |      |
| 7169 | Willowbrook 3D               | 0.25  | TA |   |     |      |
| 7531 | Meadow Creek A               | 1.25  | TA |   |     |      |
| 7532 | Meadow Creek B               | 2.9   | TA |   |     |      |
| 7533 | Meadow Creek D               | 1.75  | TA |   |     |      |
| 6299 | Meadow Woods Village 2A      | 1.83  | TA |   |     |      |
| 7813 | Sawgrass 1A A                | 0.72  | TA |   |     |      |
| 7892 | Sawgrass                     | 2.3   | TA |   |     |      |
| 7893 | Sawgrass                     | 1.65  | TA |   |     |      |
| 7894 | Sawgrass                     | 1.22  | TA |   |     |      |
| 7815 | Sawgrass 1A C                | 13.06 | TA |   |     |      |
| 7819 | Sawgrass 1A G                | 1.31  | TA |   |     |      |
| 7816 | Sawgrass 1A D                | 0.49  | TA |   |     |      |