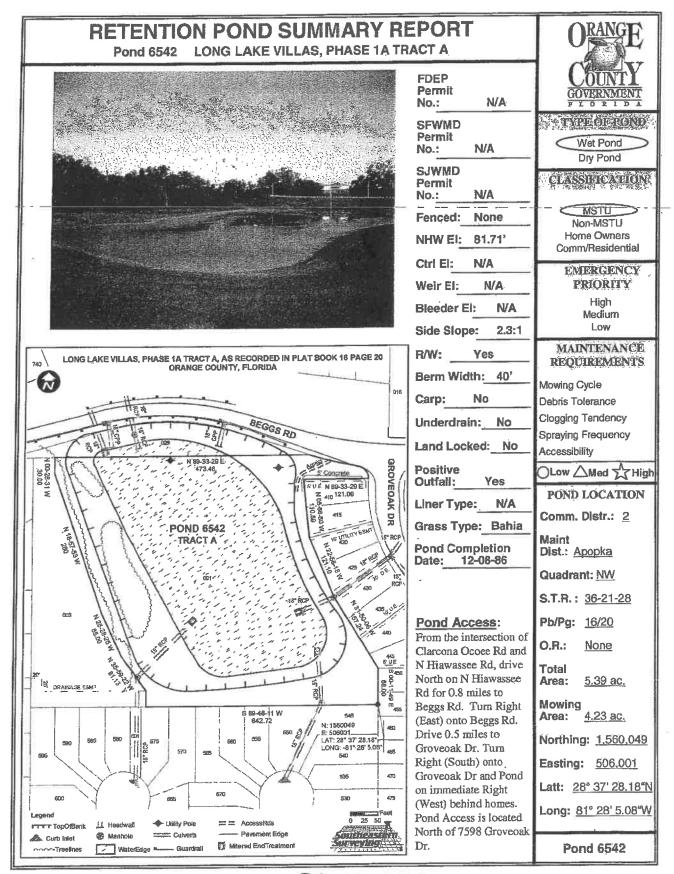

SPRAY 8 A



SPRAY 3.5 AC



SPRAY O.I AC



SPRAY 0.2 AC



Division SPRAY 0.25 AC



SPRAY O. SAC



SPRAY O.I AC



SPRAY 0.18 AC



SPRAY O.IAC



SPRAY O.1 AC



1

SPRAY 0.5 AC















SPRAY 10.93 AC



SPRAY 9.5 AC







SPRAY 10.5 AC



SPRAY



SPRAY G AC



SPRAY 5.79 AC



SPRAY 5.34 AC



SPRAY 1.5 AC



SPRAY 0.84

AC



SPRAY 1.42 AC



SPRAY 2.1 AC



SPRAY 0.12 AC



SPRAY O.G AC



SPRAY 9.2 AC



SPRAY

AC



SPRAY

2.7 AC



SPRAY 1.15 AC



SPRAY 3.2 AC BOTH PONDS







**Orange County Roads and Drainage Division** 

SPRAY G. 5 AC



SPRAY 9.5 AC



Y 3 AC







Division SPRAY 2.35 AC



SPRAY 2.5 AC



SPRAY 0.5 AC



SPRAY 2 AC



vision SPRAY 3.77 AC



SPRAY 0.75 AC



and Drainage Division SPRAY 0.25





SPRAY 1.93 AC







SPRAY 1.16 AC





## **RETENTION POND SUMMARY REP** Pond 6214 LAKEWOOD FOREST





| EPORT                                                                                                                 | ORANGE                                             |
|-----------------------------------------------------------------------------------------------------------------------|----------------------------------------------------|
| FDEP<br>Permit<br>No.:                                                                                                | GOVERNMENT<br>FLORIDA                              |
| SFWMD<br>Permit<br>No.:                                                                                               | Wet Pond<br>Dry Pond                               |
| SJWMD<br>Per