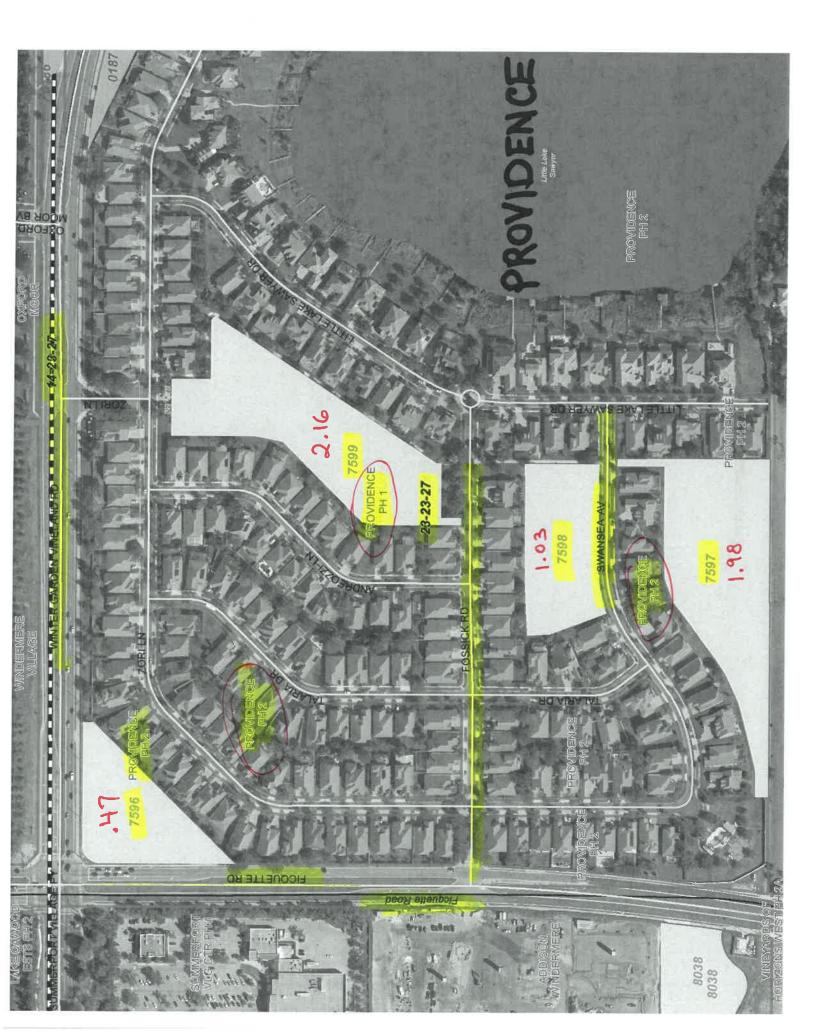

| 6345 | North Bay 1D                   | 0.1  | WO | <br>and the second |   |
|------|--------------------------------|------|----|--------------------|---|
| 6344 | North Bay 1C (2 Ponds)         | 0.4  | wo |                    |   |
| 6405 | North Bay 1B                   | 0.04 | WO |                    |   |
| 7268 | Villas @ Bay Hill              | 0.92 | wo |                    |   |
| 6293 | Orange Hill                    | 0.2  | wo |                    |   |
| 6929 | Bristol Park                   | 2.7  | wo |                    |   |
| 7901 | Diamond Cove                   | 0.5  | wo |                    |   |
| 7900 | Diamond Cove (2 Ponds)         | 2.95 | WO |                    |   |
| 7899 | Emerald Forests                | 3.32 | WO |                    |   |
| 7255 | Hideaway Cove                  | 0.64 | WO |                    |   |
| 7688 | Newbury Park                   | 3.93 | wo |                    |   |
| 7733 | Grand Pines                    | 0.25 | wo |                    |   |
| 7903 | Mabel Bridge                   | 1.45 | wo |                    |   |
| 7904 | Mabel Bridge                   | 5    | wo |                    |   |
| 7878 | Mabel Bridge                   | 2.25 | wo |                    |   |
| 7909 | Carrington                     | 1.3  | wo |                    |   |
| 7887 | Windermere Landings            | 3.56 | wo |                    |   |
| 7812 | Preston Square                 | 2.02 | wo |                    |   |
| 7906 | Windermere Terrace             | 0.8  | wo |                    |   |
| 7905 | Windermere Terrace             | 3.9  | wo |                    |   |
| 7726 | Enclave @ Berkshire            | 7    | wo |                    |   |
| 7882 | Lake Sawyer South              | 0.99 | wo |                    |   |
| 7809 | Lake Sawyer South              | 1.92 | wo | -                  |   |
| 7810 | Lake Sawyer South              | 0.68 | wo |                    |   |
| 7880 | Lake Sawyer South              | 0.72 | wo |                    |   |
| 7881 | Lake Sawyer South              | 2.65 | wo |                    |   |
| 7811 | Lake Sawyer South              | 0.89 | wo |                    |   |
| 7738 | Lake Sawyer South              | 1.5  | wo | <br>               | 1 |
| 7597 | Providence 1                   | 1.98 | wo | <br>               |   |
| 7598 | Providence                     | 1.03 | wo | <br>-              |   |
| 7599 | Providence                     | 2.16 | wo | <br>               |   |
| 7596 | Providence                     | 0.47 | wo |                    | 1 |
| 7846 | Summerport Village Center      | 0.92 | wo |                    |   |
| 7611 | Summerport Village Center 8    | 0.01 | wo |                    |   |
| 7610 | Summerport Village Center 7    | 0.99 | wo |                    |   |
| 7612 | Summerport Village Center 9    | 3.55 | wo | <br>               |   |
| 7883 | Summerport Village Center 8B   | 0.5  | wo | <br>-              |   |
| 7884 | Summerport Village Center 8D   | 1.38 | wo |                    |   |
| 7885 | Summerport Village Center 8D   | 1.50 | wo | <br>-              |   |
| 7675 | Eden's Hammock                 | 3.29 | wo | <br>-              |   |
| 7608 | Summerport 3K                  | 0.44 | wo | <br>               |   |
| 7608 | Summerport                     | 0.44 | wo | <br>               |   |
|      |                                | 0.81 | wo | <br>               |   |
| 7605 | Summerport                     | 2.73 | wo | <br>               |   |
| 7601 | Summerport                     | 1.7  | wo | <br>               |   |
| 7600 | Summerport 1B<br>Summerport 5S | 1.14 | wo | <br>               |   |
| 7643 |                                |      |    |                    |   |