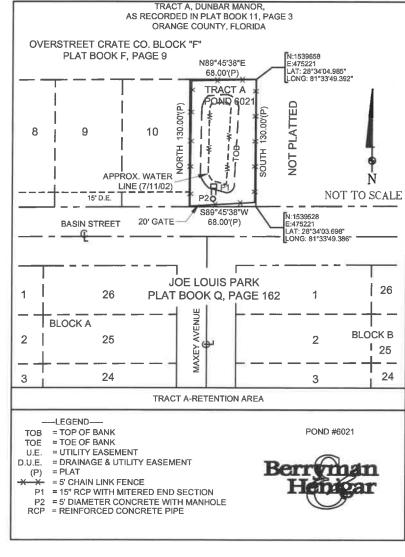

## **RETENTION POND SUMMARY REI** Pond 6021 **DUNBAR MANOR, TRACT A**

| EPORT                                                                      | ORANGE                                            |
|----------------------------------------------------------------------------|---------------------------------------------------|
| FDEP<br>Permit<br>No.:                                                     | COUNTY<br>GOVERNMENT                              |
| SFWMD<br>Permit<br>No.:                                                    | TYPE OF POND                                      |
| SJWMD<br>Permit<br>No.:                                                    | CLASSIFICATION                                    |
| Fenced: CNTY                                                               | MSTU<br>Non-MSTU                                  |
| NHW EI:                                                                    | Home Owners                                       |
| Ctri El:                                                                   | Comm/Residential                                  |
| Weir El: 124.0                                                             | EMERGENCY<br>PRIORITY                             |
| Bleeder El:                                                                | High<br>Medium                                    |
| Side Slope: 5:1                                                            | Low                                               |
| R/W: Yes                                                                   | MAINTENANCE<br>REQUIREMENTS                       |
| Berm Width: 5'                                                             | Mowing Cycle                                      |
| Carp: No                                                                   | Debris Tolerance                                  |
| Underdrain: No                                                             | Clogging Tendency                                 |
| Land Locked: Yes                                                           | Spraying Frequency<br>Accessibility               |
| Positive<br>Outfall: No                                                    | $\bigcirc Low \bigtriangleup Med \checkmark High$ |
| Liner Type:                                                                | POND LOCATION                                     |
| Grass Type: Bahia                                                          | Comm. Distr.: 1                                   |
| Pond Completion Date:                                                      | Maint<br>Dist.: <u>West Orange</u>                |
| Pond Access:                                                               | Quadrant: <u>SW</u>                               |
| From the intersection of E.                                                | <b>S.T.R.</b> : <u>13 - 22 - 27</u>               |
| Plant Street (SR438) and<br>West Crown Point Rd,                           | <b>Pb/Pg:</b> <u>11 / 03</u>                      |
| drive South on W. Crown<br>Point Rd for 0.25 miles to                      | O.R.: None                                        |
| Edgeway Dr. Turn Left<br>(East) onto Edgeway Dr.                           | Total<br>Area: <u>0.2 ac.</u>                     |
| and drive for 700' to<br>Bethune Av. Turn Left<br>(North) onto Bethune Av. | Mowing<br>Area: <u>0.19 ac.</u>                   |
| and drive for 300' to Basin<br>St. Turn Right (East) onto                  | Northing: <u>1,539,528</u>                        |
| Basin St. and drive 300' to the Pond on the Left                           | Easting: <u>475,221</u>                           |
| (North).                                                                   | Latt: <u>28°34'03.698"</u>                        |
|                                                                            | Long: <u>81°33'49.386"</u>                        |
|                                                                            |                                                   |