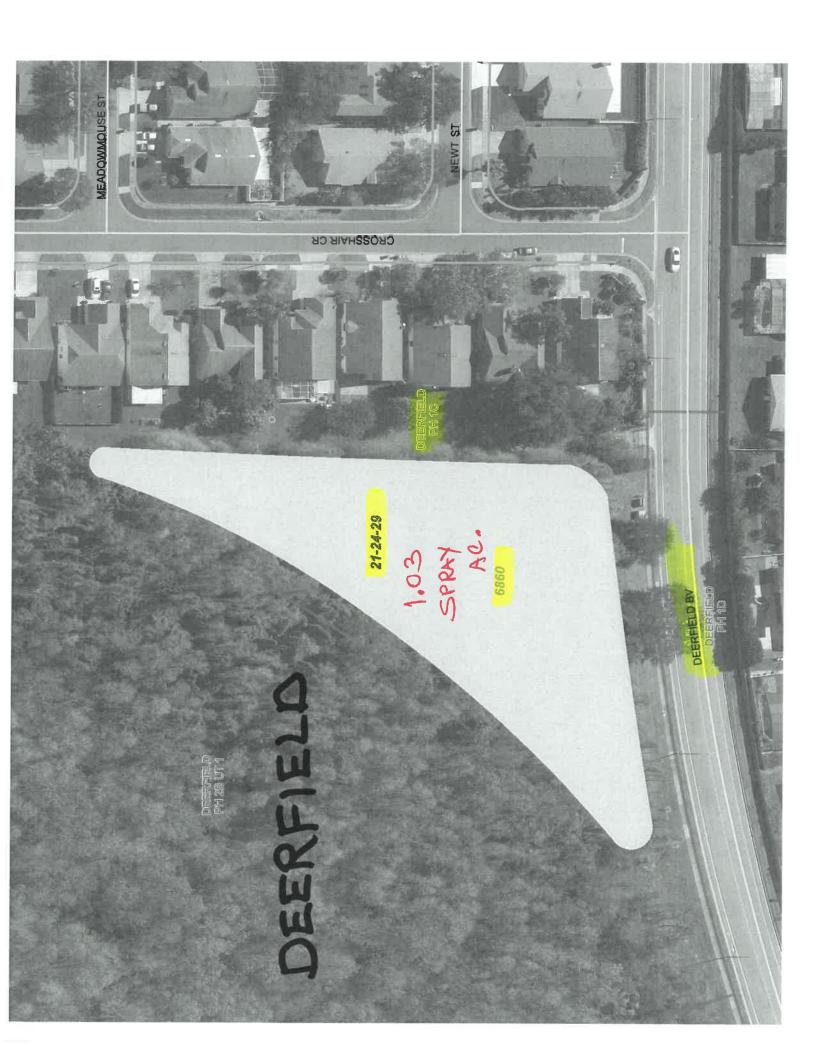

## ATTACHMENT 1A - REVISED STORMWATER MANAGEMENT LOT A MSBU SPRAY POND MAPS

| Pond # | Name                       | Acres | MF | Sec | Twp     | Rng | Method |
|--------|----------------------------|-------|----|-----|---------|-----|--------|
|        | MSBU LOT A                 |       |    |     |         |     |        |
| 7405   | Crystal Glen               | 5     | TA |     |         |     |        |
| 7306   | Crystal Creek E            | 2.2   | TA |     |         |     |        |
| 7305   | Crystal Creek B            | 1     | TA |     |         |     |        |
| 7253   | Heritage Place B           | 6     | TA |     |         |     |        |
| 7491   | Heritage Place 2B          | 3     | TA |     |         |     |        |
| 7492   | Heritage Place 2H          | 5.4   | TA |     |         |     |        |
| 7252   | Heritage Place A           | 3.62  | TA |     |         |     |        |
| 6905   | Peppermill 10A             | 2     | TA |     |         |     |        |
| 6349   | Peppermill 4B              | 18    | TA |     |         |     | Boat   |
| 6838   | Peppermill 9A              | 3.5   | TA |     |         |     |        |
| 6783   | Whisper Lakes 9D           | 0.9   | TA |     |         |     |        |
| 6782   | Whisper Lakes 9C           | 0.14  | TA |     |         |     |        |
| 6658   | Whisper Lakes 8B (2 Ponds) | 0.51  | TA |     |         |     |        |
| 6555   | Whisper Lakes 7E           | 0.38  | TA |     |         |     |        |
| 6428   | Whisper Lakes 6D           | 0.37  | TA |     |         |     |        |
| 6427   | Whisper Lakes 6C           | 0.55  | TA |     |         |     |        |
| 6623   | Whisper Lakes 3D           | 0.19  | TA |     |         |     |        |
| 6823   | Whisper Lakes 3D           | 0.22  | TA |     |         |     |        |
| 6822   | Whisper Lakes 2C           | 0.23  | TA |     |         |     |        |
| 7201   | Whisper Lakes 1A           | 0.15  | TA |     |         |     |        |
| 7202   | Whisper Lakes 1B           | 0.25  | TA |     |         |     |        |
| 6434   | Whisper Lakes 5G           | 0.11  | TA |     |         |     |        |
| 6435   | Whisper Lakes 5J           | 1.17  | TA |     |         |     |        |
| 6554   | Whisper Lakes 7B           | 0.91  | TA |     | and the |     |        |
| 6556   | Whisper Lakes 7J           | 0.25  | TA |     |         |     |        |
| 7578   | Heritage Village           | 1.2   | TA |     |         |     |        |
| 6362   | Ginger Mill                | 8     | TA |     |         |     |        |
| 7009   | Peppermill 11A             | 3.5   | TA |     |         |     |        |
| 6590   | Hunter's Creek 145 191 B   | 0.1   | TA |     |         |     |        |
| 6591   | Hunter's Creek 145 191 C   | 0.2   | TA |     |         |     |        |
| 6601   | Hunter's Creek 145 3F      | 0.25  | TA |     |         |     |        |
| 6598   | Hunter's Creek 145 3B      | 0.3   | TA |     |         |     |        |
| 6597   | Hunter's Creek 145 3A      | 0.1   | TA |     |         |     |        |
| 6599   | Hunter's Creek 145 3D      | 0.18  | TA |     |         |     |        |
| 6600   | Hunter's Creek 145 3E      | 0.1   | TA |     |         |     |        |
| 6592   | Hunter's Creek 145 2B      | 0.1   | TA |     |         |     |        |
| 6643   | Hunter's Creek 150 1E      | 0.5   | TA |     |         |     |        |
| 6973   | Deerfield 2B 3A            | 7.13  | TA |     |         |     |        |
| 6957   | Deerfield 2B 4A            | 1.9   | TA |     |         |     |        |
| 6950   | Deerfield 2B 4A            | 1.7   | TA |     |         |     |        |
| 6862   | Deerfield 1D B             | 2.2   | TA |     |         |     |        |
| 6860   | Deerfield 1C B             | 1.03  | TA |     |         |     |        |
| 6861   | Deerfield 1D A             | 4.83  | TA |     |         |     |        |
| 6859   | Deerfield 1A A             | 0.6   | TA |     |         |     |        |

SPRAY 2.2 AC

SPRAY 1 AC

RAY GAC.

SPRAY 3 AC

**Orange County Roads and Drainage Division** 

SPAY 5.4 AC

SPRAY 3.62 AC

SPRAY 2 AC