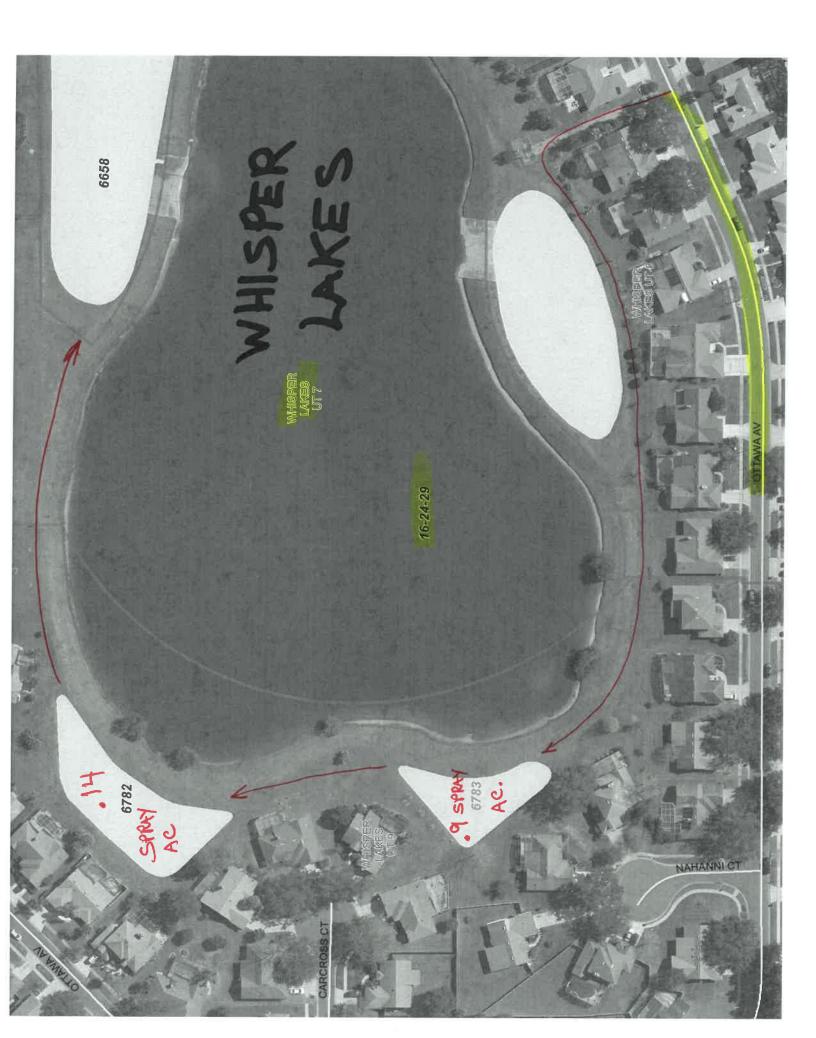

## ATTACHMENT 1A - REVISED STORMWATER MANAGEMENT LOT A MSBU SPRAY POND MAPS

| Pond # | Name                       | Acres | MF | Sec | Twp     | Rng | Method |
|--------|----------------------------|-------|----|-----|---------|-----|--------|
|        | MSBU LOT A                 |       |    |     |         |     |        |
| 7405   | Crystal Glen               | 5     | TA |     |         |     |        |
| 7306   | Crystal Creek E            | 2.2   | TA |     |         |     |        |
| 7305   | Crystal Creek B            | 1     | TA |     |         |     |        |
| 7253   | Heritage Place B           | 6     | TA |     |         |     |        |
| 7491   | Heritage Place 2B          | 3     | TA |     |         |     |        |
| 7492   | Heritage Place 2H          | 5.4   | TA |     |         |     |        |
| 7252   | Heritage Place A           | 3.62  | TA |     |         |     |        |
| 6905   | Peppermill 10A             | 2     | TA |     |         |     |        |
| 6349   | Peppermill 4B              | 18    | TA |     |         |     | Boat   |
| 6838   | Peppermill 9A              | 3.5   | TA |     |         |     |        |
| 6783   | Whisper Lakes 9D           | 0.9   | TA |     |         |     |        |
| 6782   | Whisper Lakes 9C           | 0.14  | TA |     |         |     |        |
| 6658   | Whisper Lakes 8B (2 Ponds) | 0.51  | TA |     |         |     |        |
| 6555   | Whisper Lakes 7E           | 0.38  | TA |     |         |     |        |
| 6428   | Whisper Lakes 6D           | 0.37  | TA |     |         |     |        |
| 6427   | Whisper Lakes 6C           | 0.55  | TA |     |         |     |        |
| 6623   | Whisper Lakes 3D           | 0.19  | TA |     |         |     |        |
| 6823   | Whisper Lakes 3D           | 0.22  | TA |     |         |     |        |
| 6822   | Whisper Lakes 2C           | 0.23  | TA |     |         |     |        |
| 7201   | Whisper Lakes 1A           | 0.15  | TA |     |         |     |        |
| 7202   | Whisper Lakes 1B           | 0.25  | TA |     |         |     |        |
| 6434   | Whisper Lakes 5G           | 0.11  | TA |     |         |     |        |
| 6435   | Whisper Lakes 5J           | 1.17  | TA |     |         |     |        |
| 6554   | Whisper Lakes 7B           | 0.91  | TA |     | and the |     |        |
| 6556   | Whisper Lakes 7J           | 0.25  | TA |     |         |     |        |
| 7578   | Heritage Village           | 1.2   | TA |     |         |     |        |
| 6362   | Ginger Mill                | 8     | TA |     |         |     |        |
| 7009   | Peppermill 11A             | 3.5   | TA |     |         |     |        |
| 6590   | Hunter's Creek 145 191 B   | 0.1   | TA |     |         |     |        |
| 6591   | Hunter's Creek 145 191 C   | 0.2   | TA |     |         |     |        |
| 6601   | Hunter's Creek 145 3F      | 0.25  | TA |     |         |     |        |
| 6598   | Hunter's Creek 145 3B      | 0.3   | TA |     |         |     |        |
| 6597   | Hunter's Creek 145 3A      | 0.1   | TA |     |         |     |        |
| 6599   | Hunter's Creek 145 3D      | 0.18  | TA |     |         |     |        |
| 6600   | Hunter's Creek 145 3E      | 0.1   | TA |     |         |     |        |
| 6592   | Hunter's Creek 145 2B      | 0.1   | TA |     |         |     |        |
| 6643   | Hunter's Creek 150 1E      | 0.5   | TA |     |         |     |        |
| 6973   | Deerfield 2B 3A            | 7.13  | TA |     |         |     |        |
| 6957   | Deerfield 2B 4A            | 1.9   | TA |     |         |     |        |
| 6950   | Deerfield 2B 4A            | 1.7   | TA |     |         |     |        |
| 6862   | Deerfield 1D B             | 2.2   | TA |     |         |     |        |
| 6860   | Deerfield 1C B             | 1.03  | TA |     |         |     |        |
| 6861   | Deerfield 1D A             | 4.83  | TA |     |         |     |        |
| 6859   | Deerfield 1A A             | 0.6   | TA |     |         |     |        |

SPRAY 18 AC

1. 20

SPRAY 3.5AC

SPRAY 8 A

SPRAY 3.5 AC

SPRAY O.I AC

SPRAY 0.2 AC

Division SPRAY 0.25 AC