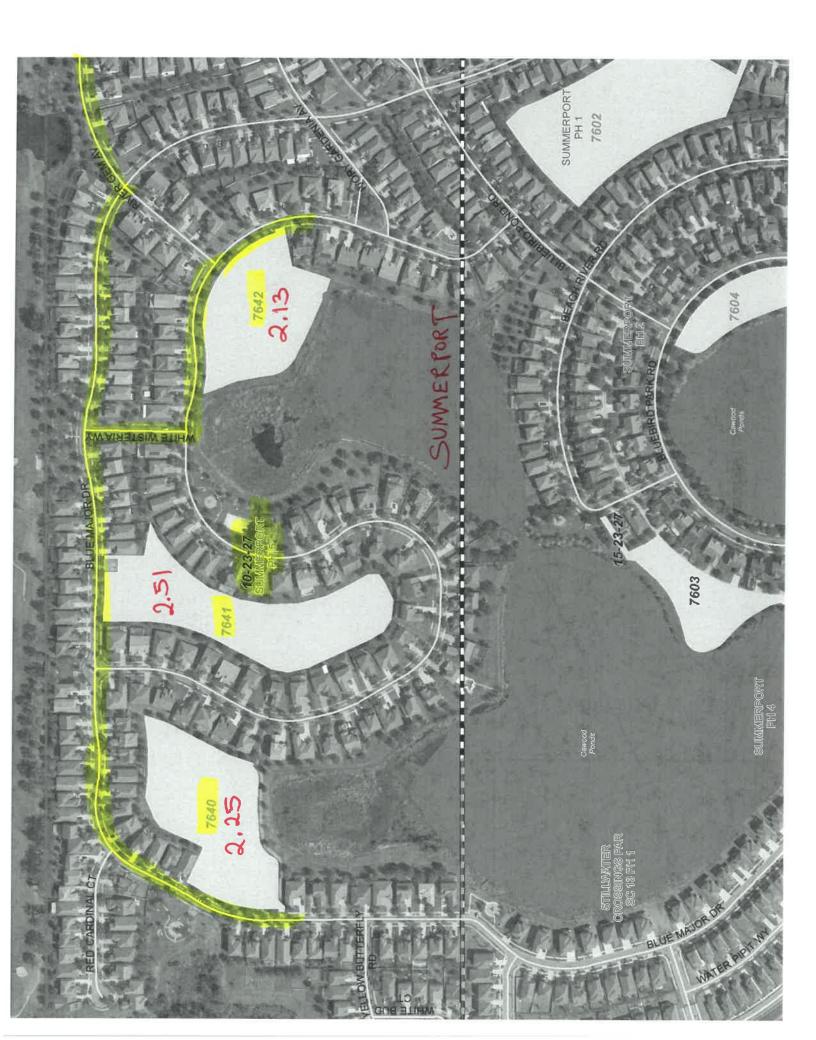

|      | Total Acres                  | 392.35 |    |      |   |
|------|------------------------------|--------|----|------|---|
| 6021 | Dunbar Manor                 | 0.1    | WO |      |   |
| 6446 | Anderson Manor               | 0.17   | wo |      |   |
| 7312 | Tilden Estates               | 0.25   | WO |      |   |
| 6749 | Siplin Road B                | 0.25   | WO |      |   |
| 6737 | Siplin Road A                | 0.42   | wo |      |   |
| 6870 | Banana Bay Estates           | 0.2    | wo |      |   |
| 6962 | Sunset Lakes A3 (2 Ponds)    | 5      | wo | 1000 |   |
| 6960 | Sunset Lakes A2 (Underdrain) | 0.2    | wo |      |   |
| 6963 | Sunset Lakes A4 ( 2 Ponds)   | 1.47   | wo |      |   |
| 6961 | Sunset Lakes C1              | 0.2    | wo |      |   |
| 6959 | Sunset Lakes A1              | 0.3    | wo |      |   |
| 7706 | Tennyson Park                | 1.07   | wo |      | 1 |
| 7928 | Stillwater Crossings         | 4.7    | wo |      | 1 |
| 7609 | Summerport 4D                | 1.43   | wo |      |   |
| 7603 | Summerport 2D                | 0.68   | wo |      |   |
| 7602 | Summerport 1F                | 1.7    | wo |      |   |
| 7642 | Summerport 5N                | 2.13   | wo |      |   |
| 7640 | Summerport 5D                | 2.25   | WO |      | T |