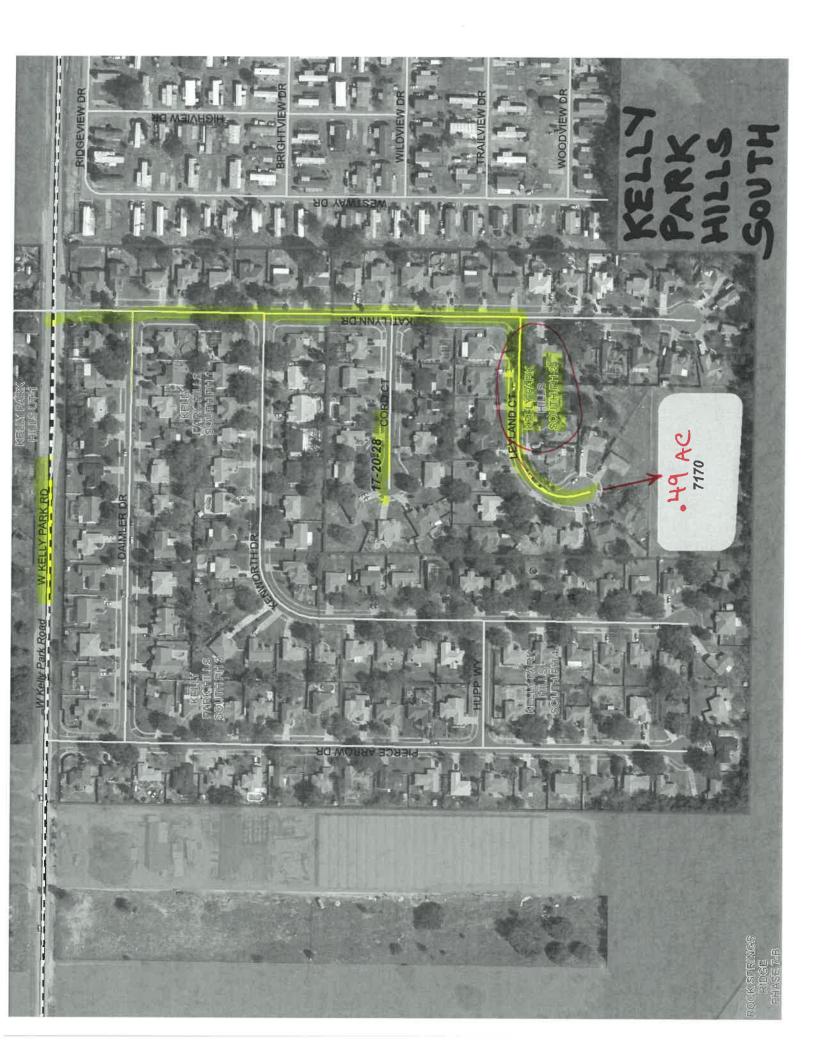

SPRAY

2.7 AC

SPRAY 1.15 AC

SPRAY 3.2 AC BOTH PONDS

**Orange County Roads and Drainage Division** 

SPRAY G. 5 AC

SPRAY 9.5 AC

Y 3 AC