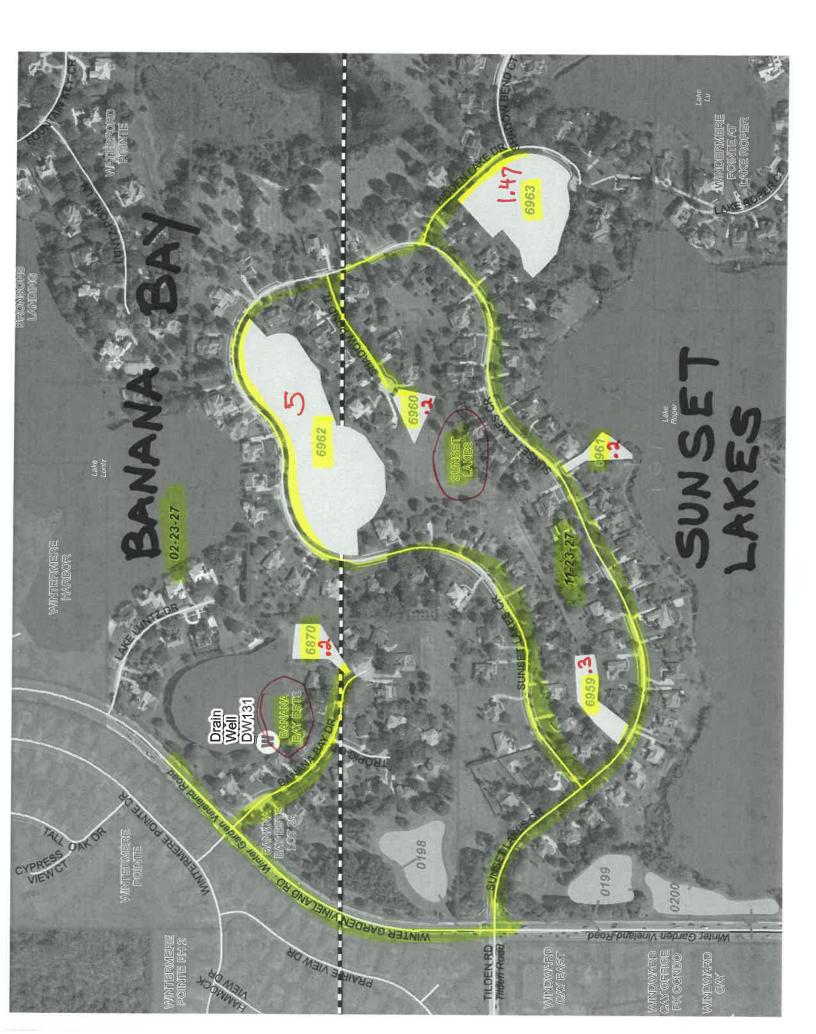

|      | Total Acres                  | 392.35 |    |      |   |
|------|------------------------------|--------|----|------|---|
| 6021 | Dunbar Manor                 | 0.1    | WO |      |   |
| 6446 | Anderson Manor               | 0.17   | wo |      |   |
| 7312 | Tilden Estates               | 0.25   | WO |      |   |
| 6749 | Siplin Road B                | 0.25   | WO |      |   |
| 6737 | Siplin Road A                | 0.42   | wo |      |   |
| 6870 | Banana Bay Estates           | 0.2    | wo |      |   |
| 6962 | Sunset Lakes A3 (2 Ponds)    | 5      | wo | 1000 |   |
| 6960 | Sunset Lakes A2 (Underdrain) | 0.2    | wo |      |   |
| 6963 | Sunset Lakes A4 ( 2 Ponds)   | 1.47   | wo |      |   |
| 6961 | Sunset Lakes C1              | 0.2    | wo |      |   |
| 6959 | Sunset Lakes A1              | 0.3    | wo |      |   |
| 7706 | Tennyson Park                | 1.07   | wo |      | 1 |
| 7928 | Stillwater Crossings         | 4.7    | wo |      | 1 |
| 7609 | Summerport 4D                | 1.43   | wo |      |   |
| 7603 | Summerport 2D                | 0.68   | wo |      |   |
| 7602 | Summerport 1F                | 1.7    | wo |      |   |
| 7642 | Summerport 5N                | 2.13   | wo |      |   |
| 7640 | Summerport 5D                | 2.25   | WO |      | T |