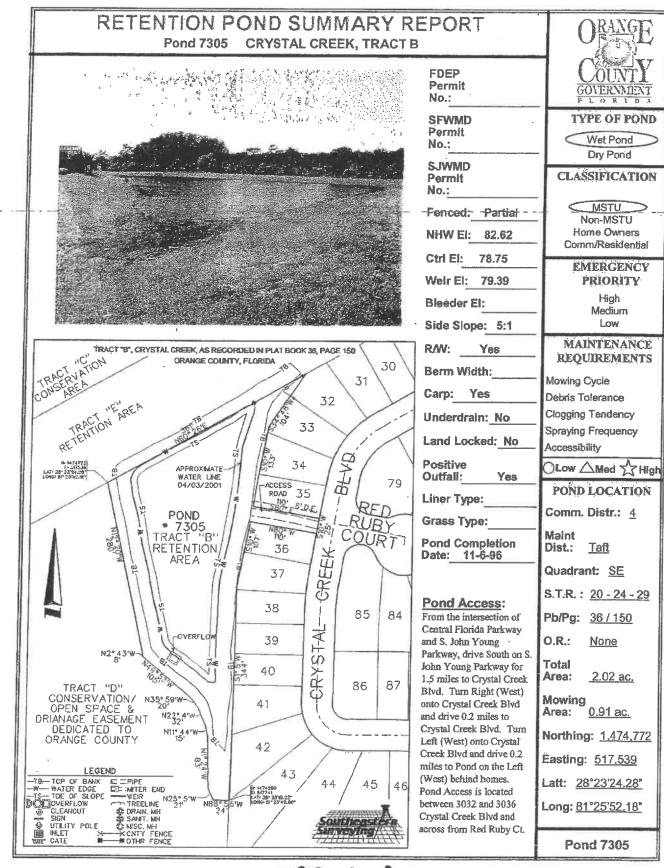

SPRAY 2.2 AC

SPRAY 1 AC

RAY GAC.

SPRAY 3 AC

**Orange County Roads and Drainage Division** 

SPAY 5.4 AC

SPRAY 3.62 AC

SPRAY 2 AC