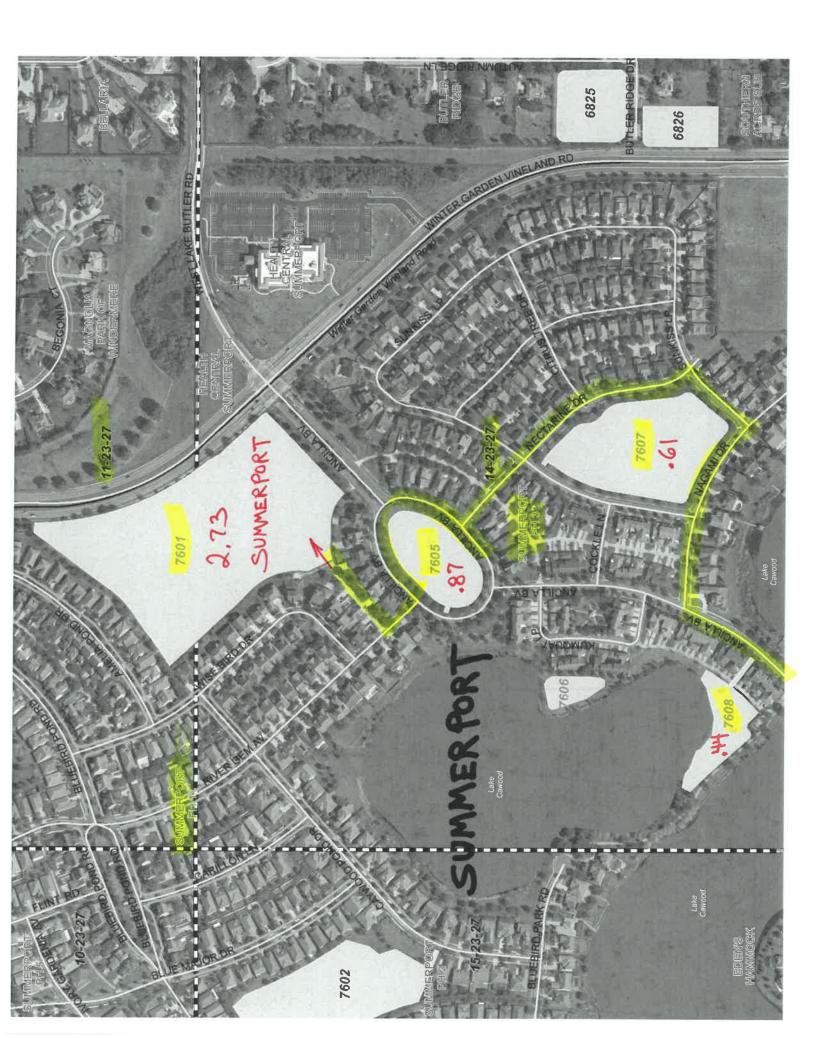

| 6345 | North Bay 1D                   | 0.1  | WO | <br>and the second |   |
|------|--------------------------------|------|----|--------------------|---|
| 6344 | North Bay 1C (2 Ponds)         | 0.4  | wo |                    |   |
| 6405 | North Bay 1B                   | 0.04 | WO |                    |   |
| 7268 | Villas @ Bay Hill              | 0.92 | wo |                    |   |
| 6293 | Orange Hill                    | 0.2  | wo |                    |   |
| 6929 | Bristol Park                   | 2.7  | wo |                    |   |
| 7901 | Diamond Cove                   | 0.5  | wo |                    |   |
| 7900 | Diamond Cove (2 Ponds)         | 2.95 | WO |                    |   |
| 7899 | Emerald Forests                | 3.32 | WO |                    |   |
| 7255 | Hideaway Cove                  | 0.64 | WO |                    |   |
| 7688 | Newbury Park                   | 3.93 | wo |                    |   |
| 7733 | Grand Pines                    | 0.25 | wo |                    |   |
| 7903 | Mabel Bridge                   | 1.45 | wo |                    |   |
| 7904 | Mabel Bridge                   | 5    | wo |                    |   |
| 7878 | Mabel Bridge                   | 2.25 | wo |                    |   |
| 7909 | Carrington                     | 1.3  | wo |                    |   |
| 7887 | Windermere Landings            | 3.56 | wo |                    |   |
| 7812 | Preston Square                 | 2.02 | wo |                    |   |
| 7906 | Windermere Terrace             | 0.8  | wo |                    |   |
| 7905 | Windermere Terrace             | 3.9  | wo |                    |   |
| 7726 | Enclave @ Berkshire            | 7    | wo |                    |   |
| 7882 | Lake Sawyer South              | 0.99 | wo |                    |   |
| 7809 | Lake Sawyer South              | 1.92 | wo | -                  |   |
| 7810 | Lake Sawyer South              | 0.68 | wo |                    |   |
| 7880 | Lake Sawyer South              | 0.72 | wo |                    |   |
| 7881 | Lake Sawyer South              | 2.65 | wo |                    |   |
| 7811 | Lake Sawyer South              | 0.89 | wo |                    |   |
| 7738 | Lake Sawyer South              | 1.5  | wo | <br>               | 1 |
| 7597 | Providence 1                   | 1.98 | wo | <br>               |   |
| 7598 | Providence                     | 1.03 | wo | <br>-              |   |
| 7599 | Providence                     | 2.16 | wo | <br>               |   |
| 7596 | Providence                     | 0.47 | wo |                    | 1 |
| 7846 | Summerport Village Center      | 0.92 | wo |                    |   |
| 7611 | Summerport Village Center 8    | 0.01 | wo |                    |   |
| 7610 | Summerport Village Center 7    | 0.99 | wo |                    |   |
| 7612 | Summerport Village Center 9    | 3.55 | wo | <br>               |   |
| 7883 | Summerport Village Center 8B   | 0.5  | wo | <br>-              |   |
| 7884 | Summerport Village Center 8D   | 1.38 | wo |                    |   |
| 7885 | Summerport Village Center 8D   | 1.50 | wo | <br>-              |   |
| 7675 | Eden's Hammock                 | 3.29 | wo | <br>-              |   |
| 7608 | Summerport 3K                  | 0.44 | wo | <br>               |   |
| 7608 | Summerport                     | 0.44 | wo | <br>               |   |
|      |                                | 0.81 | wo | <br>               |   |
| 7605 | Summerport                     | 2.73 | wo | <br>               |   |
| 7601 | Summerport                     | 1.7  | wo | <br>               |   |
| 7600 | Summerport 1B<br>Summerport 5S | 1.14 | wo | <br>               |   |
| 7643 |                                |      |    |                    |   |