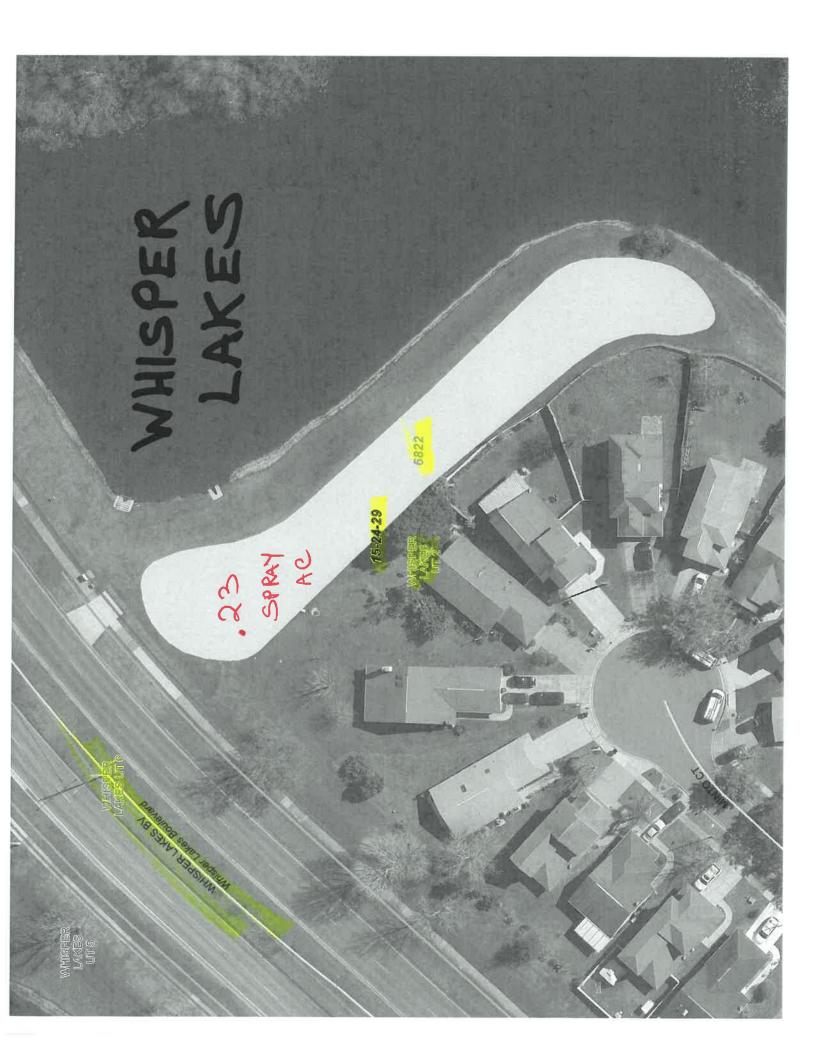

## ATTACHMENT 1A - REVISED STORMWATER MANAGEMENT LOT A MSBU SPRAY POND MAPS

| Pond # | Name                       | Acres | MF | Sec | Twp     | Rng | Method |
|--------|----------------------------|-------|----|-----|---------|-----|--------|
|        | MSBU LOT A                 |       |    |     |         |     |        |
| 7405   | Crystal Glen               | 5     | TA |     |         |     |        |
| 7306   | Crystal Creek E            | 2.2   | TA |     |         |     |        |
| 7305   | Crystal Creek B            | 1     | TA |     |         |     |        |
| 7253   | Heritage Place B           | 6     | TA |     |         |     |        |
| 7491   | Heritage Place 2B          | 3     | TA |     |         |     |        |
| 7492   | Heritage Place 2H          | 5.4   | TA |     |         |     |        |
| 7252   | Heritage Place A           | 3.62  | TA |     |         |     |        |
| 6905   | Peppermill 10A             | 2     | TA |     |         |     |        |
| 6349   | Peppermill 4B              | 18    | TA |     |         |     | Boat   |
| 6838   | Peppermill 9A              | 3.5   | TA |     |         |     |        |
| 6783   | Whisper Lakes 9D           | 0.9   | TA |     |         |     |        |
| 6782   | Whisper Lakes 9C           | 0.14  | TA |     |         |     |        |
| 6658   | Whisper Lakes 8B (2 Ponds) | 0.51  | TA |     |         |     |        |
| 6555   | Whisper Lakes 7E           | 0.38  | TA |     |         |     |        |
| 6428   | Whisper Lakes 6D           | 0.37  | TA |     |         |     |        |
| 6427   | Whisper Lakes 6C           | 0.55  | TA |     |         |     |        |
| 6623   | Whisper Lakes 3D           | 0.19  | TA |     |         |     |        |
| 6823   | Whisper Lakes 3D           | 0.22  | TA |     |         |     |        |
| 6822   | Whisper Lakes 2C           | 0.23  | TA |     |         |     |        |
| 7201   | Whisper Lakes 1A           | 0.15  | TA |     |         |     |        |
| 7202   | Whisper Lakes 1B           | 0.25  | TA |     |         |     |        |
| 6434   | Whisper Lakes 5G           | 0.11  | TA |     |         |     |        |
| 6435   | Whisper Lakes 5J           | 1.17  | TA |     |         |     |        |
| 6554   | Whisper Lakes 7B           | 0.91  | TA |     | and the |     |        |
| 6556   | Whisper Lakes 7J           | 0.25  | TA |     |         |     |        |
| 7578   | Heritage Village           | 1.2   | TA |     |         |     |        |
| 6362   | Ginger Mill                | 8     | TA |     |         |     |        |
| 7009   | Peppermill 11A             | 3.5   | TA |     |         |     |        |
| 6590   | Hunter's Creek 145 191 B   | 0.1   | TA |     |         |     |        |
| 6591   | Hunter's Creek 145 191 C   | 0.2   | TA |     |         |     |        |
| 6601   | Hunter's Creek 145 3F      | 0.25  | TA |     |         |     |        |
| 6598   | Hunter's Creek 145 3B      | 0.3   | TA |     |         |     |        |
| 6597   | Hunter's Creek 145 3A      | 0.1   | TA |     |         |     |        |
| 6599   | Hunter's Creek 145 3D      | 0.18  | TA |     |         |     |        |
| 6600   | Hunter's Creek 145 3E      | 0.1   | TA |     |         |     |        |
| 6592   | Hunter's Creek 145 2B      | 0.1   | TA |     |         |     |        |
| 6643   | Hunter's Creek 150 1E      | 0.5   | TA |     |         |     |        |
| 6973   | Deerfield 2B 3A            | 7.13  | TA |     |         |     |        |
| 6957   | Deerfield 2B 4A            | 1.9   | TA |     |         |     |        |
| 6950   | Deerfield 2B 4A            | 1.7   | TA |     |         |     |        |
| 6862   | Deerfield 1D B             | 2.2   | TA |     |         |     |        |
| 6860   | Deerfield 1C B             | 1.03  | TA |     |         |     |        |
| 6861   | Deerfield 1D A             | 4.83  | TA |     |         |     |        |
| 6859   | Deerfield 1A A             | 0.6   | TA |     |         |     |        |