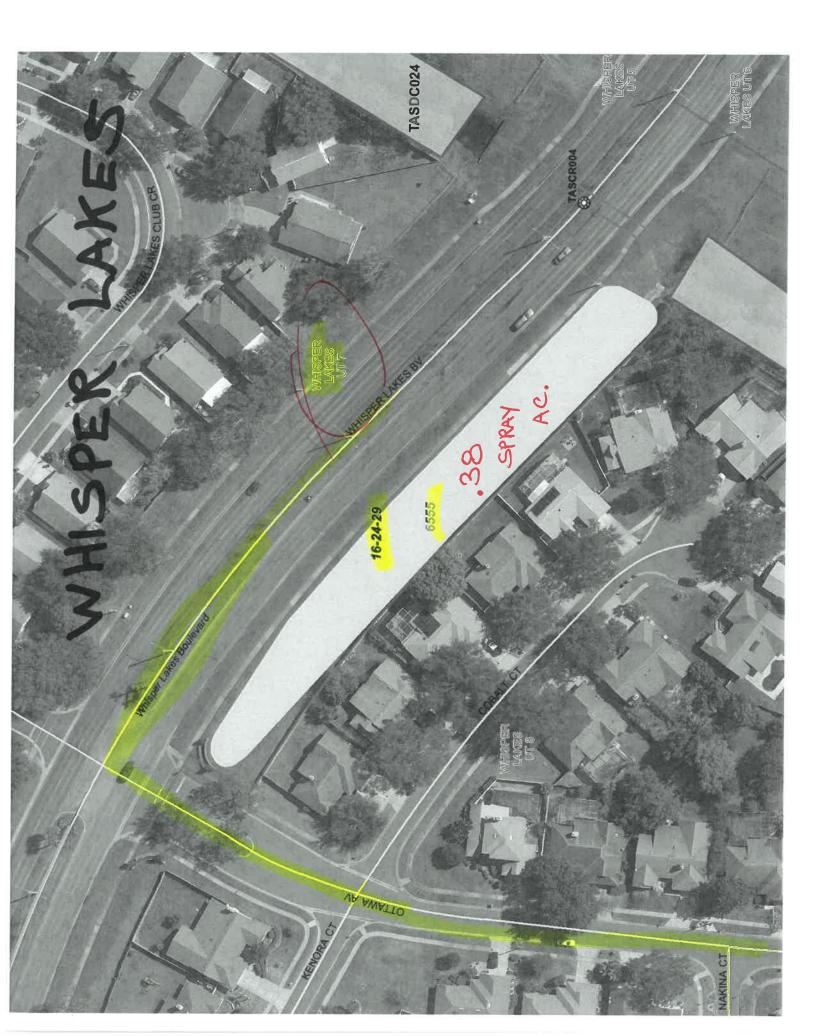

## ATTACHMENT 1A - REVISED STORMWATER MANAGEMENT LOT A MSBU SPRAY POND MAPS

| Pond # | Name                       | Acres | MF | Sec | Twp     | Rng | Method |
|--------|----------------------------|-------|----|-----|---------|-----|--------|
|        | MSBU LOT A                 |       |    |     |         |     |        |
| 7405   | Crystal Glen               | 5     | TA |     |         |     |        |
| 7306   | Crystal Creek E            | 2.2   | TA |     |         |     |        |
| 7305   | Crystal Creek B            | 1     | TA |     |         |     |        |
| 7253   | Heritage Place B           | 6     | TA |     |         |     |        |
| 7491   | Heritage Place 2B          | 3     | TA |     |         |     |        |
| 7492   | Heritage Place 2H          | 5.4   | TA |     |         |     |        |
| 7252   | Heritage Place A           | 3.62  | TA |     |         |     |        |
| 6905   | Peppermill 10A             | 2     | TA |     |         |     |        |
| 6349   | Peppermill 4B              | 18    | TA |     |         |     | Boat   |
| 6838   | Peppermill 9A              | 3.5   | TA |     |         |     |        |
| 6783   | Whisper Lakes 9D           | 0.9   | TA |     |         |     |        |
| 6782   | Whisper Lakes 9C           | 0.14  | TA |     |         |     |        |
| 6658   | Whisper Lakes 8B (2 Ponds) | 0.51  | TA |     |         |     |        |
| 6555   | Whisper Lakes 7E           | 0.38  | TA |     |         |     |        |
| 6428   | Whisper Lakes 6D           | 0.37  | TA |     |         |     |        |
| 6427   | Whisper Lakes 6C           | 0.55  | TA |     |         |     |        |
| 6623   | Whisper Lakes 3D           | 0.19  | TA |     |         |     |        |
| 6823   | Whisper Lakes 3D           | 0.22  | TA |     |         |     |        |
| 6822   | Whisper Lakes 2C           | 0.23  | TA |     |         |     |        |
| 7201   | Whisper Lakes 1A           | 0.15  | TA |     |         |     |        |
| 7202   | Whisper Lakes 1B           | 0.25  | TA |     |         |     |        |
| 6434   | Whisper Lakes 5G           | 0.11  | TA |     |         |     |        |
| 6435   | Whisper Lakes 5J           | 1.17  | TA |     |         |     |        |
| 6554   | Whisper Lakes 7B           | 0.91  | TA |     | and the |     |        |
| 6556   | Whisper Lakes 7J           | 0.25  | TA |     |         |     |        |
| 7578   | Heritage Village           | 1.2   | TA |     |         |     |        |
| 6362   | Ginger Mill                | 8     | TA |     |         |     |        |
| 7009   | Peppermill 11A             | 3.5   | TA |     |         |     |        |
| 6590   | Hunter's Creek 145 191 B   | 0.1   | TA |     |         |     |        |
| 6591   | Hunter's Creek 145 191 C   | 0.2   | TA |     |         |     |        |
| 6601   | Hunter's Creek 145 3F      | 0.25  | TA |     |         |     |        |
| 6598   | Hunter's Creek 145 3B      | 0.3   | TA |     |         |     |        |
| 6597   | Hunter's Creek 145 3A      | 0.1   | TA |     |         |     |        |
| 6599   | Hunter's Creek 145 3D      | 0.18  | TA |     |         |     |        |
| 6600   | Hunter's Creek 145 3E      | 0.1   | TA |     |         |     |        |
| 6592   | Hunter's Creek 145 2B      | 0.1   | TA |     |         |     |        |
| 6643   | Hunter's Creek 150 1E      | 0.5   | TA |     |         |     |        |
| 6973   | Deerfield 2B 3A            | 7.13  | TA |     |         |     |        |
| 6957   | Deerfield 2B 4A            | 1.9   | TA |     |         |     |        |
| 6950   | Deerfield 2B 4A            | 1.7   | TA |     |         |     |        |
| 6862   | Deerfield 1D B             | 2.2   | TA |     |         |     |        |
| 6860   | Deerfield 1C B             | 1.03  | TA |     |         |     |        |
| 6861   | Deerfield 1D A             | 4.83  | TA |     |         |     |        |
| 6859   | Deerfield 1A A             | 0.6   | TA |     |         |     |        |

**Orange County Roads and Drainage Division** 

SPRAY 0.29 AC

SPRAY 0.55 AC

SPRAY . 57 AC INCLUDING DITCH

SPRAY 2.5 AC