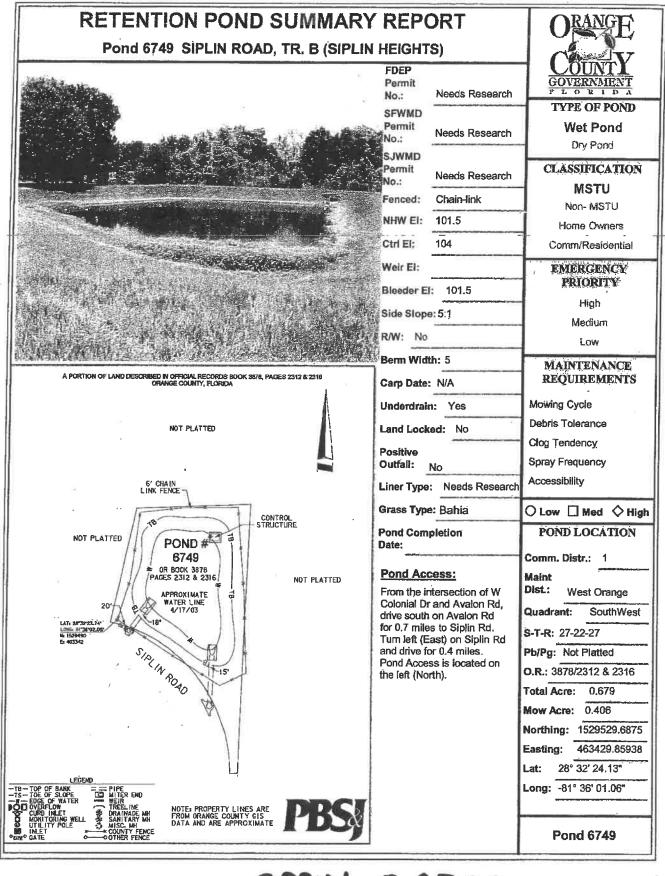

| Latt: <u>28°31'44.460"</u>          |
|                                                                                                                                                                                                                                                                       | Long: <u>81°28'36.252"</u>          |
|                                                                                                                                                                                                                                                                       | Pond 6201                           |

SPRAY 0.37 AC

**Orange County Roads and Drainage Division** 

























































SPRAY 0.25 AC

Orange County Roads and Drainage Division



## **RETENTION POND SUMMARY REI** Pond 6021 **DUNBAR MANOR, TRACT A**





| EPORT                                                                      | ORANGE                                            |
|----------------------------------------------------------------------------|---------------------------------------------------|
| FDEP<br>Permit<br>No.:                                                     | COUNTY<br>GOVERNMENT                              |
| SFWMD<br>Permit<br>No.:                                                    | TYPE OF POND                                      |
| SJWMD<br>Permit<br>No.:                                                    | CLASSIFICATION                                    |
| Fenced