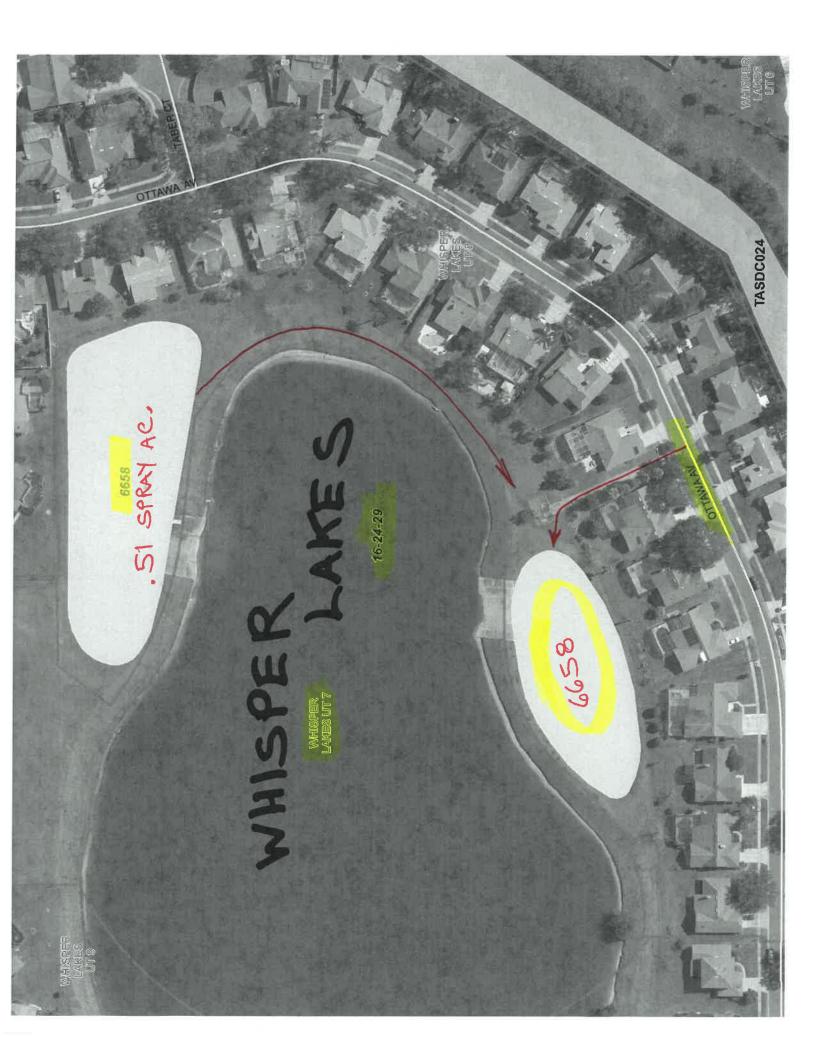

## ATTACHMENT 1A - REVISED STORMWATER MANAGEMENT LOT A MSBU SPRAY POND MAPS

| Pond # | Name                       | Acres | MF | Sec | Twp     | Rng | Method |
|--------|----------------------------|-------|----|-----|---------|-----|--------|
|        | MSBU LOT A                 |       |    |     |         |     |        |
| 7405   | Crystal Glen               | 5     | TA |     |         |     |        |
| 7306   | Crystal Creek E            | 2.2   | TA |     |         |     |        |
| 7305   | Crystal Creek B            | 1     | TA |     |         |     |        |
| 7253   | Heritage Place B           | 6     | TA |     |         |     |        |
| 7491   | Heritage Place 2B          | 3     | TA |     |         |     |        |
| 7492   | Heritage Place 2H          | 5.4   | TA |     |         |     |        |
| 7252   | Heritage Place A           | 3.62  | TA |     |         |     |        |
| 6905   | Peppermill 10A             | 2     | TA |     |         |     |        |
| 6349   | Peppermill 4B              | 18    | TA |     |         |     | Boat   |
| 6838   | Peppermill 9A              | 3.5   | TA |     |         |     |        |
| 6783   | Whisper Lakes 9D           | 0.9   | TA |     |         |     |        |
| 6782   | Whisper Lakes 9C           | 0.14  | TA |     |         |     |        |
| 6658   | Whisper Lakes 8B (2 Ponds) | 0.51  | TA |     |         |     |        |
| 6555   | Whisper Lakes 7E           | 0.38  | TA |     |         |     |        |
| 6428   | Whisper Lakes 6D           | 0.37  | TA |     |         |     |        |
| 6427   | Whisper Lakes 6C           | 0.55  | TA |     |         |     |        |
| 6623   | Whisper Lakes 3D           | 0.19  | TA |     |         |     |        |
| 6823   | Whisper Lakes 3D           | 0.22  | TA |     |         |     |        |
| 6822   | Whisper Lakes 2C           | 0.23  | TA |     |         |     |        |
| 7201   | Whisper Lakes 1A           | 0.15  | TA |     |         |     |        |
| 7202   | Whisper Lakes 1B           | 0.25  | TA |     |         |     |        |
| 6434   | Whisper Lakes 5G           | 0.11  | TA |     |         |     |        |
| 6435   | Whisper Lakes 5J           | 1.17  | TA |     |         |     |        |
| 6554   | Whisper Lakes 7B           | 0.91  | TA |     | and the |     |        |
| 6556   | Whisper Lakes 7J           | 0.25  | TA |     |         |     |        |
| 7578   | Heritage Village           | 1.2   | TA |     |         |     |        |
| 6362   | Ginger Mill                | 8     | TA |     |         |     |        |
| 7009   | Peppermill 11A             | 3.5   | TA |     |         |     |        |
| 6590   | Hunter's Creek 145 191 B   | 0.1   | TA |     |         |     |        |
| 6591   | Hunter's Creek 145 191 C   | 0.2   | TA |     |         |     |        |
| 6601   | Hunter's Creek 145 3F      | 0.25  | TA |     |         |     |        |
| 6598   | Hunter's Creek 145 3B      | 0.3   | TA |     |         |     |        |
| 6597   | Hunter's Creek 145 3A      | 0.1   | TA |     |         |     |        |
| 6599   | Hunter's Creek 145 3D      | 0.18  | TA |     |         |     |        |
| 6600   | Hunter's Creek 145 3E      | 0.1   | TA |     |         |     |        |
| 6592   | Hunter's Creek 145 2B      | 0.1   | TA |     |         |     |        |
| 6643   | Hunter's Creek 150 1E      | 0.5   | TA |     |         |     |        |
| 6973   | Deerfield 2B 3A            | 7.13  | TA |     |         |     |        |
| 6957   | Deerfield 2B 4A            | 1.9   | TA |     |         |     |        |
| 6950   | Deerfield 2B 4A            | 1.7   | TA |     |         |     |        |
| 6862   | Deerfield 1D B             | 2.2   | TA |     |         |     |        |
| 6860   | Deerfield 1C B             | 1.03  | TA |     |         |     |        |
| 6861   | Deerfield 1D A             | 4.83  | TA |     |         |     |        |
| 6859   | Deerfield 1A A             | 0.6   | TA |     |         |     |        |

0.12 AC **Orange County Roads and Drainage Division** 

1 0.07 AC