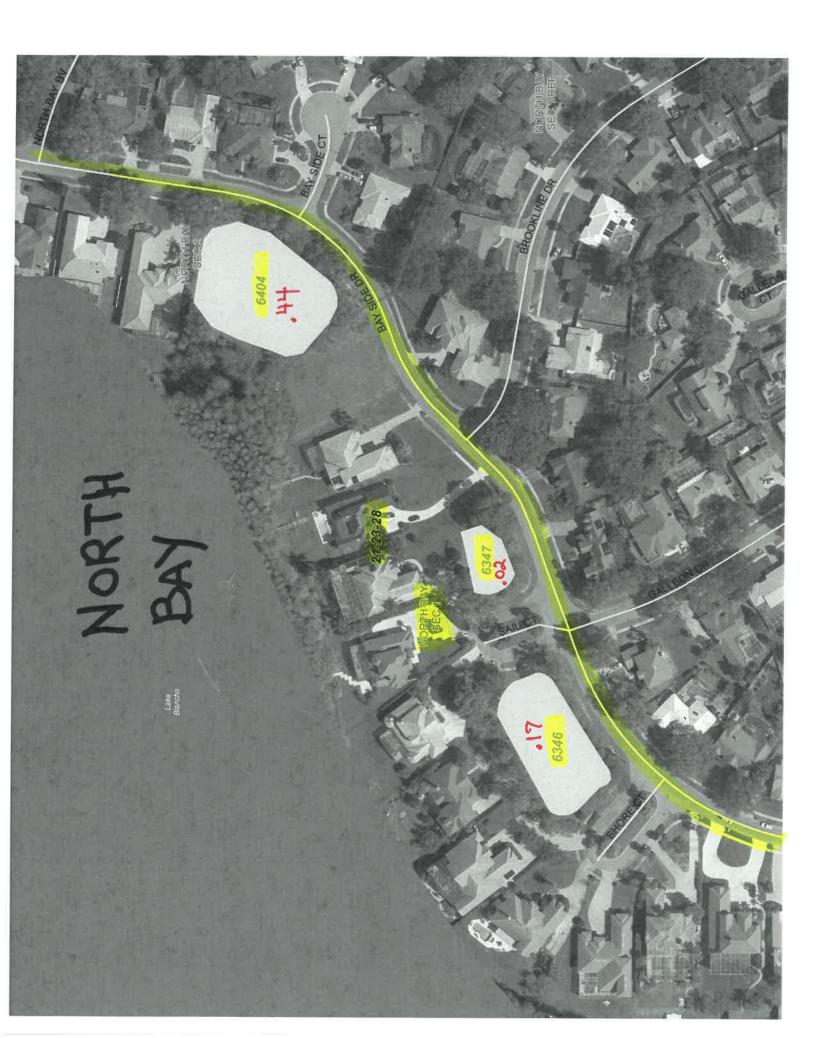

| 6345 | North Bay 1D                   | 0.1  | WO | <br>and the second |   |
|------|--------------------------------|------|----|--------------------|---|
| 6344 | North Bay 1C (2 Ponds)         | 0.4  | wo |                    |   |
| 6405 | North Bay 1B                   | 0.04 | WO |                    |   |
| 7268 | Villas @ Bay Hill              | 0.92 | wo |                    |   |
| 6293 | Orange Hill                    | 0.2  | wo |                    |   |
| 6929 | Bristol Park                   | 2.7  | wo |                    |   |
| 7901 | Diamond Cove                   | 0.5  | wo |                    |   |
| 7900 | Diamond Cove (2 Ponds)         | 2.95 | WO |                    |   |
| 7899 | Emerald Forests                | 3.32 | WO |                    |   |
| 7255 | Hideaway Cove                  | 0.64 | WO |                    |   |
| 7688 | Newbury Park                   | 3.93 | wo |                    |   |
| 7733 | Grand Pines                    | 0.25 | wo |                    |   |
| 7903 | Mabel Bridge                   | 1.45 | wo |                    |   |
| 7904 | Mabel Bridge                   | 5    | wo |                    |   |
| 7878 | Mabel Bridge                   | 2.25 | wo |                    |   |
| 7909 | Carrington                     | 1.3  | wo |                    |   |
| 7887 | Windermere Landings            | 3.56 | wo |                    |   |
| 7812 | Preston Square                 | 2.02 | wo |                    |   |
| 7906 | Windermere Terrace             | 0.8  | wo |                    |   |
| 7905 | Windermere Terrace             | 3.9  | wo |                    |   |
| 7726 | Enclave @ Berkshire            | 7    | wo |                    |   |
| 7882 | Lake Sawyer South              | 0.99 | wo |                    |   |
| 7809 | Lake Sawyer South              | 1.92 | wo | -                  |   |
| 7810 | Lake Sawyer South              | 0.68 | wo |                    |   |
| 7880 | Lake Sawyer South              | 0.72 | wo |                    |   |
| 7881 | Lake Sawyer South              | 2.65 | wo |                    |   |
| 7811 | Lake Sawyer South              | 0.89 | wo |                    |   |
| 7738 | Lake Sawyer South              | 1.5  | wo | <br>               | 1 |
| 7597 | Providence 1                   | 1.98 | wo | <br>               |   |
| 7598 | Providence                     | 1.03 | wo | <br>-              |   |
| 7599 | Providence                     | 2.16 | wo | <br>               |   |
| 7596 | Providence                     | 0.47 | wo |                    | 1 |
| 7846 | Summerport Village Center      | 0.92 | wo |                    |   |
| 7611 | Summerport Village Center 8    | 0.01 | wo |                    |   |
| 7610 | Summerport Village Center 7    | 0.99 | wo |                    |   |
| 7612 | Summerport Village Center 9    | 3.55 | wo | <br>               |   |
| 7883 | Summerport Village Center 8B   | 0.5  | wo | <br>-              |   |
| 7884 | Summerport Village Center 8D   | 1.38 | wo |                    |   |
| 7885 | Summerport Village Center 8D   | 1.50 | wo | <br>-              |   |
| 7675 | Eden's Hammock                 | 3.29 | wo | <br>-              |   |
| 7608 | Summerport 3K                  | 0.44 | wo | <br>               |   |
| 7608 | Summerport                     | 0.44 | wo | <br>               |   |
|      |                                | 0.81 | wo | <br>               |   |
| 7605 | Summerport                     | 2.73 | wo | <br>               |   |
| 7601 | Summerport                     | 1.7  | wo | <br>               |   |
| 7600 | Summerport 1B<br>Summerport 5S | 1.14 | wo | <br>               |   |
| 7643 |                                |      |    |                    |   |