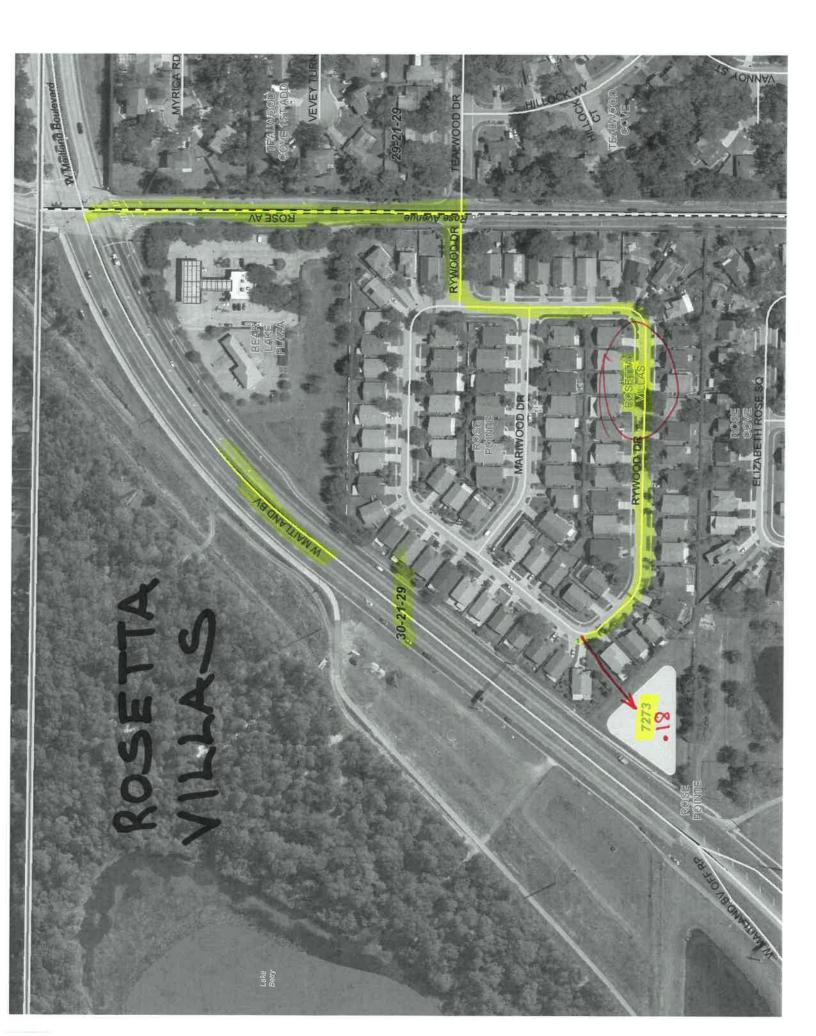

| 7818 | Sawgrass 1A F                   | 0.98  | TA |   | Τ         |  |
|------|---------------------------------|-------|----|---|-----------|--|
| 7817 | Sawgrass 1A E                   | 0.45  | TA |   |           |  |
| 7814 | Sawgrass 1A B                   | 2.26  | TA |   |           |  |
|      |                                 |       |    |   | 1         |  |
| 7094 | Country Run 2B                  | 1     | AP |   |           |  |
| 6803 | Country Run A                   | 1.11  | AP |   |           |  |
| 6542 | Long Lake Villas                | 1.16  | AP |   |           |  |
| 6812 | Somerset @ Lakeville Oaks       | 0.32  | AP |   |           |  |
| 7273 | Rosetta Villas (Rose Point)     | 0.18  | AP |   |           |  |
| 6214 | Lakewood Forest                 | 0.12  | AP |   |           |  |
| 7505 | Eden Woods                      | 0.07  | AP |   |           |  |
| 6068 | Lake Gandy Estates              | 0.07  | AP |   |           |  |
| 6654 | Lake Gandy Cove                 | 0.18  | AP |   |           |  |
| 6246 | Lake Bosse Oaks                 | 0.22  | AP |   |           |  |
| 6076 | Shady Grove                     | 0.29  | AP |   |           |  |
| 6111 | Magnolia Village                | 0.55  | AP |   |           |  |
| 6560 | Magnolia Lakes (Includes Ditch) | 0.57  | AP |   |           |  |
| 6551 | Lakeside Woods                  | 2.5   | AP |   | 11111     |  |
| 6173 | Citrus Cove 1A                  | 1.2   | AP |   |           |  |
| 6174 | Citrus Cove 1B                  | 0.99  | AP |   |           |  |
|      |                                 |       |    |   |           |  |
| 7093 | Holly Creek                     | 0.34  | ZW |   |           |  |
| 7911 | Holly Creek Ph. 2               | 0.94  | ZW |   |           |  |
| 7912 | Holly Creek Ph. 2               | 0.1   | ZW |   |           |  |
| 7503 | Chester Hill Estates            | 2.5   | ZW |   |           |  |
| 6123 | Sloewood                        | 0.32  | ZW |   |           |  |
| 6899 | Greater Country Estates         | 3.12  | ZW |   |           |  |
| 7170 | Kelly Park Hills South          | 0.49  | ZW |   |           |  |
| 6730 | Sweetwater Country Club         | 1.08  | ZW |   |           |  |
| 6550 | Majestic Oaks                   | 0.34  | ZW |   |           |  |
|      |                                 |       |    |   |           |  |
| 7204 | Sunset View                     | 1.13  | AP |   |           |  |
| 7511 | Wekiva Crossing                 | 0.29  | AP | - |           |  |
|      |                                 |       |    |   |           |  |
| 6201 | Cinnamon Bay                    | 0.37  | wo |   |           |  |
| 6820 | Pembrooke 1                     | 1.67  | wo |   | and the   |  |
| 6821 | Pembrooke 2                     | 0.82  | wo |   | Str. K.   |  |
| 6878 | Courtleigh Park F (5 Ponds)     | 10.55 | wo |   | 1. 191. 1 |  |
| 6879 | Courtleigh Park G               | 0.49  | wo |   |           |  |
| 6531 | Silver Woods 3A                 | 0.47  | wo |   |           |  |
| 6412 | Silver Woods 1&2A               | 0.49  | wo |   |           |  |
| 6677 | Silver Woods 4&5A               | 0.13  | wo |   | Sec. 1    |  |
| 6781 | North Bay                       | 0.2   | wo |   |           |  |
| 6773 | North Bay 4A                    | 0.07  | wo |   |           |  |
| 6404 | North Bay 1G                    | 0.44  | WO |   | 1998      |  |
| 6347 | North Bay 1F                    | 0.02  | wo |   | 1.1.2     |  |
| 6346 | North Bay 1E                    | 0.17  | wo |   | 1000 C    |  |