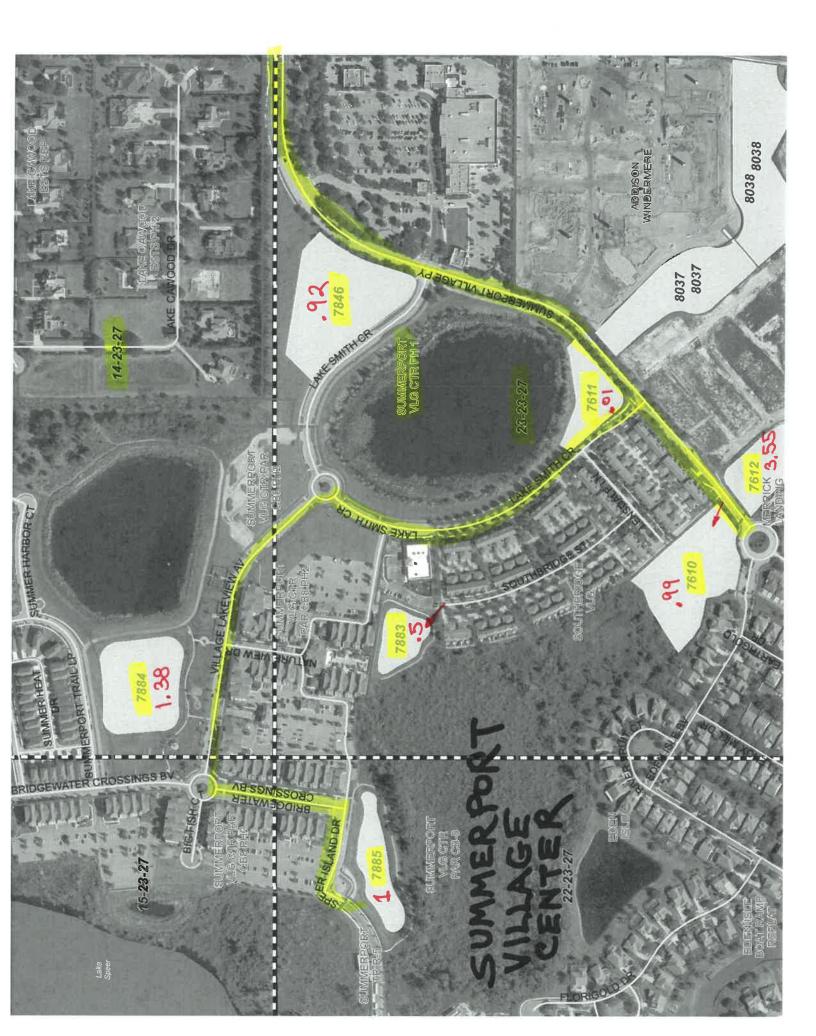

| 6345 | North Bay 1D                   | 0.1  | WO | <br>and the second |   |
|------|--------------------------------|------|----|--------------------|---|
| 6344 | North Bay 1C (2 Ponds)         | 0.4  | wo |                    |   |
| 6405 | North Bay 1B                   | 0.04 | WO |                    |   |
| 7268 | Villas @ Bay Hill              | 0.92 | wo |                    |   |
| 6293 | Orange Hill                    | 0.2  | wo |                    |   |
| 6929 | Bristol Park                   | 2.7  | wo |                    |   |
| 7901 | Diamond Cove                   | 0.5  | wo |                    |   |
| 7900 | Diamond Cove (2 Ponds)         | 2.95 | WO |                    |   |
| 7899 | Emerald Forests                | 3.32 | WO |                    |   |
| 7255 | Hideaway Cove                  | 0.64 | WO |                    |   |
| 7688 | Newbury Park                   | 3.93 | wo |                    |   |
| 7733 | Grand Pines                    | 0.25 | wo |                    |   |
| 7903 | Mabel Bridge                   | 1.45 | wo |                    |   |
| 7904 | Mabel Bridge                   | 5    | wo |                    |   |
| 7878 | Mabel Bridge                   | 2.25 | wo |                    |   |
| 7909 | Carrington                     | 1.3  | wo |                    |   |
| 7887 | Windermere Landings            | 3.56 | wo |                    |   |
| 7812 | Preston Square                 | 2.02 | wo |                    |   |
| 7906 | Windermere Terrace             | 0.8  | wo |                    |   |
| 7905 | Windermere Terrace             | 3.9  | wo |                    |   |
| 7726 | Enclave @ Berkshire            | 7    | wo |                    |   |
| 7882 | Lake Sawyer South              | 0.99 | wo |                    |   |
| 7809 | Lake Sawyer South              | 1.92 | wo | -                  |   |
| 7810 | Lake Sawyer South              | 0.68 | wo |                    |   |
| 7880 | Lake Sawyer South              | 0.72 | wo |                    |   |
| 7881 | Lake Sawyer South              | 2.65 | wo |                    |   |
| 7811 | Lake Sawyer South              | 0.89 | wo |                    |   |
| 7738 | Lake Sawyer South              | 1.5  | wo | <br>               | 1 |
| 7597 | Providence 1                   | 1.98 | wo | <br>               |   |
| 7598 | Providence                     | 1.03 | wo | <br>-              |   |
| 7599 | Providence                     | 2.16 | wo | <br>               |   |
| 7596 | Providence                     | 0.47 | wo |                    | 1 |
| 7846 | Summerport Village Center      | 0.92 | wo |                    |   |
| 7611 | Summerport Village Center 8    | 0.01 | wo |                    |   |
| 7610 | Summerport Village Center 7    | 0.99 | wo |                    |   |
| 7612 | Summerport Village Center 9    | 3.55 | wo | <br>               |   |
| 7883 | Summerport Village Center 8B   | 0.5  | wo | <br>-              |   |
| 7884 | Summerport Village Center 8D   | 1.38 | wo |                    |   |
| 7885 | Summerport Village Center 8D   | 1.50 | wo | <br>-              |   |
| 7675 | Eden's Hammock                 | 3.29 | wo | <br>-              |   |
| 7608 | Summerport 3K                  | 0.44 | wo | <br>               |   |
| 7608 | Summerport                     | 0.44 | wo | <br>               |   |
|      |                                | 0.81 | wo | <br>               |   |
| 7605 | Summerport                     | 2.73 | wo | <br>               |   |
| 7601 | Summerport                     | 1.7  | wo | <br>               |   |
| 7600 | Summerport 1B<br>Summerport 5S | 1.14 | wo | <br>               |   |
| 7643 |                                |      |    |                    |   |