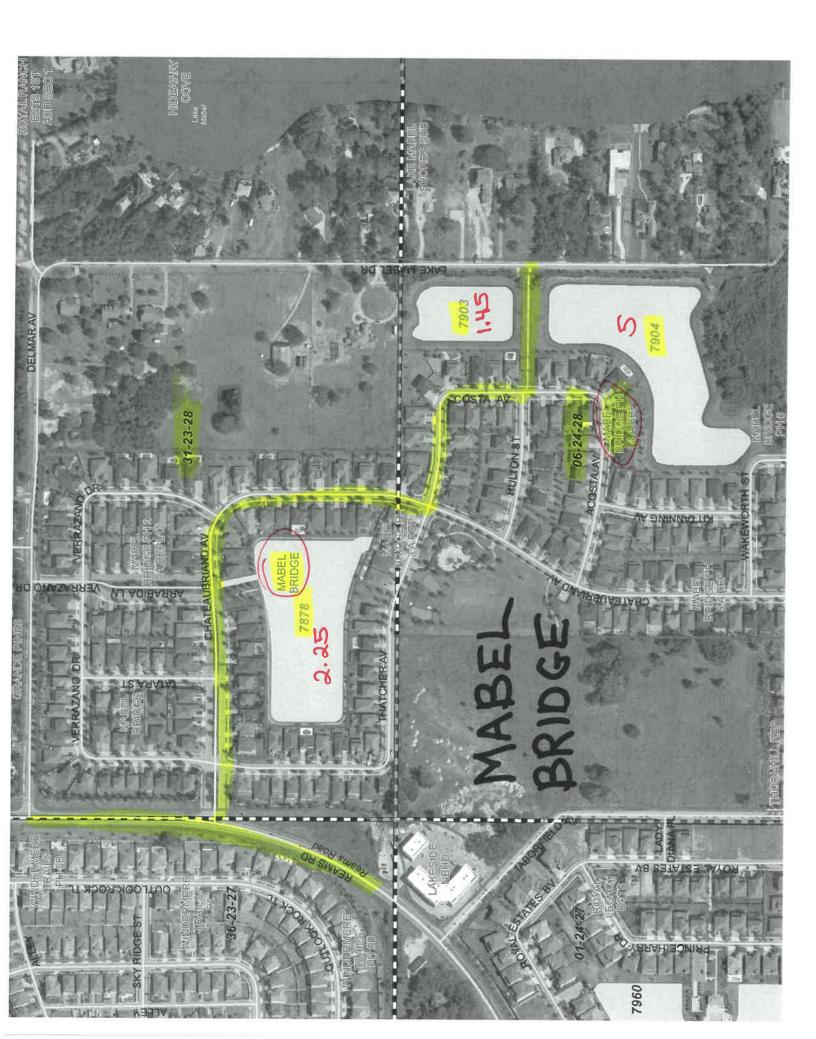

| 6345 | North Bay 1D                   | 0.1  | WO | <br>and the second |   |
|------|--------------------------------|------|----|--------------------|---|
| 6344 | North Bay 1C (2 Ponds)         | 0.4  | wo |                    |   |
| 6405 | North Bay 1B                   | 0.04 | WO |                    |   |
| 7268 | Villas @ Bay Hill              | 0.92 | wo |                    |   |
| 6293 | Orange Hill                    | 0.2  | wo |                    |   |
| 6929 | Bristol Park                   | 2.7  | wo |                    |   |
| 7901 | Diamond Cove                   | 0.5  | wo |                    |   |
| 7900 | Diamond Cove (2 Ponds)         | 2.95 | WO |                    |   |
| 7899 | Emerald Forests                | 3.32 | WO |                    |   |
| 7255 | Hideaway Cove                  | 0.64 | WO |                    |   |
| 7688 | Newbury Park                   | 3.93 | wo |                    |   |
| 7733 | Grand Pines                    | 0.25 | wo |                    |   |
| 7903 | Mabel Bridge                   | 1.45 | wo |                    |   |
| 7904 | Mabel Bridge                   | 5    | wo |                    |   |
| 7878 | Mabel Bridge                   | 2.25 | wo |                    |   |
| 7909 | Carrington                     | 1.3  | wo |                    |   |
| 7887 | Windermere Landings            | 3.56 | wo |                    |   |
| 7812 | Preston Square                 | 2.02 | wo |                    |   |
| 7906 | Windermere Terrace             | 0.8  | wo |                    |   |
| 7905 | Windermere Terrace             | 3.9  | wo |                    |   |
| 7726 | Enclave @ Berkshire            | 7    | wo |                    |   |
| 7882 | Lake Sawyer South              | 0.99 | wo |                    |   |
| 7809 | Lake Sawyer South              | 1.92 | wo | -                  |   |
| 7810 | Lake Sawyer South              | 0.68 | wo |                    |   |
| 7880 | Lake Sawyer South              | 0.72 | wo |                    |   |
| 7881 | Lake Sawyer South              | 2.65 | wo |                    |   |
| 7811 | Lake Sawyer South              | 0.89 | wo |                    |   |
| 7738 | Lake Sawyer South              | 1.5  | wo | <br>               | 1 |
| 7597 | Providence 1                   | 1.98 | wo | <br>               |   |
| 7598 | Providence                     | 1.03 | wo | <br>-              |   |
| 7599 | Providence                     | 2.16 | wo | <br>               |   |
| 7596 | Providence                     | 0.47 | wo |                    | 1 |
| 7846 | Summerport Village Center      | 0.92 | wo |                    |   |
| 7611 | Summerport Village Center 8    | 0.01 | wo |                    |   |
| 7610 | Summerport Village Center 7    | 0.99 | wo |                    |   |
| 7612 | Summerport Village Center 9    | 3.55 | wo | <br>               |   |
| 7883 | Summerport Village Center 8B   | 0.5  | wo | <br>-              |   |
| 7884 | Summerport Village Center 8D   | 1.38 | wo |                    |   |
| 7885 | Summerport Village Center 8D   | 1.50 | wo | <br>-              |   |
| 7675 | Eden's Hammock                 | 3.29 | wo | <br>-              |   |
| 7608 | Summerport 3K                  | 0.44 | wo | <br>               |   |
| 7608 | Summerport                     | 0.44 | wo | <br>               |   |
|      |                                | 0.81 | wo | <br>               |   |
| 7605 | Summerport                     | 2.73 | wo | <br>               |   |
| 7601 | Summerport                     | 1.7  | wo | <br>               |   |
| 7600 | Summerport 1B<br>Summerport 5S | 1.14 | wo | <br>               |   |
| 7643 |                                |      |    |                    |   |