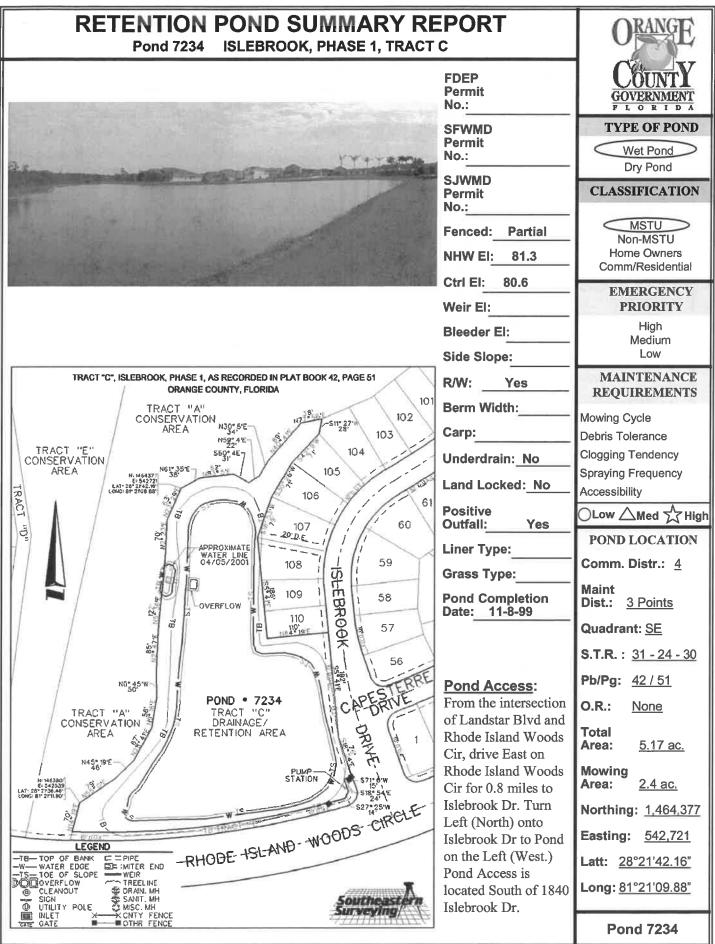

Prepared by Imalecki 5/17/2018

| 7126 | Southchase 1A 5 1A           | 10.93 | TA |   |     |      |
|------|------------------------------|-------|----|---|-----|------|
| 6884 | Southchase 12A A             | 9.5   | TA |   |     | -    |
| 7100 | Southchase 1B 8 S-3          | 4.2   | TA | r |     | Boat |
| 7099 | Southchase 1B 8 S4           | 0.2   | TA |   |     |      |
| 7139 | Southchase 1B 13 2 S10       | 1.2   | TA |   |     |      |
| 7071 | Southchase 1B 6 S2           | 10.5  | TA |   |     |      |
| 7014 | Southchase 1B 1&3            | 9.6   | TA |   |     |      |
| 6940 | Southchase 5A                | 6     | TA |   |     |      |
| 6939 | Southchase 4B                | 5.79  | TA |   |     |      |
| 6938 | Southchase 1D                | 5.34  | TA |   |     |      |
| 6046 | Meadow Woods Village 3 1     | 1.5   | TA |   |     |      |
| 6463 | Meadow Woods Village 4 1     | 0.84  | TA |   | 1.1 |      |
| 6466 | Meadow Woods Village 5 1     | 1.42  | TA |   |     |      |
| 6465 | Meadow Woods Village 4 3     | 2.1   | TA |   |     |      |
| 6524 | Meadow Woods Village 6 B     | 0.12  | TA |   |     |      |
| 6523 | Meadow Woods Village 6A      | 0.6   | TA |   |     |      |
| 6564 | Meadow Woods Village 7 1 7-1 | 9.2   | TA |   |     |      |
| 6467 | Meadow Woods Village 5 2     | 1     | TA |   |     |      |
| 6690 | Meadow Woods Village 8A      | 2.7   | TA |   |     |      |
| 6881 | Meadow Woods Village 10A     | 1.5   | TA |   |     |      |
| 6882 | Meadow Woods Village 10B     | 3.2   | TA |   |     |      |
| 7493 | Islebrook 2C                 | 2.8   | TA |   |     |      |
| 7234 | Islebrook 1C                 | 2.4   | TA |   |     |      |
| 7216 | Woodbridge @ Meadow Woods    | 6.5   | TA |   |     |      |
| 7251 | Green Pointe                 | 9.5   | TA |   |     |      |
| 7472 | Willow Pond 1A               | 3     | TA |   |     |      |
| 7473 | Willow Pond 1C               | 3     | TA |   |     |      |
| 7501 | Willow Pond 2A               | 4     | TA |   |     |      |
| 7057 | Willowbrook 2A (Misty Creek) | 2.35  | TA |   |     |      |
| 6988 | Forest Ridge A               | 2.5   | TA |   |     |      |
| 6989 | Forest Ridge B               | 0.5   | TA |   |     |      |
| 6947 | Spring Lake                  | 2     | TA |   |     |      |
| 7058 | Willowbrook 2B (Misty Creek) | 3.77  | TA |   |     |      |
| 7168 | Willowbrook 3A               | 0.75  | TA |   |     |      |
| 7169 | Willowbrook 3D               | 0.25  | TA |   |     |      |
| 7531 | Meadow Creek A               | 1.25  | TA |   |     |      |
| 7532 | Meadow Creek B               | 2.9   | TA |   |     |      |
| 7533 | Meadow Creek D               | 1.75  | TA |   |     |      |
| 6299 | Meadow Woods Village 2A      | 1.83  | TA |   |     |      |
| 7813 | Sawgrass 1A A                | 0.72  | TA |   |     |      |
| 7892 | Sawgrass                     | 2.3   | TA |   |     |      |
| 7893 | Sawgrass                     | 1.65  | TA |   |     |      |
| 7894 | Sawgrass                     | 1.22  | TA |   |     |      |
| 7815 | Sawgrass 1A C                | 13.06 | TA |   |     |      |
| 7819 | Sawgrass 1A G                | 1.31  | TA |   |     |      |
| 7816 | Sawgrass 1A D                | 0.49  | TA |   |     |      |