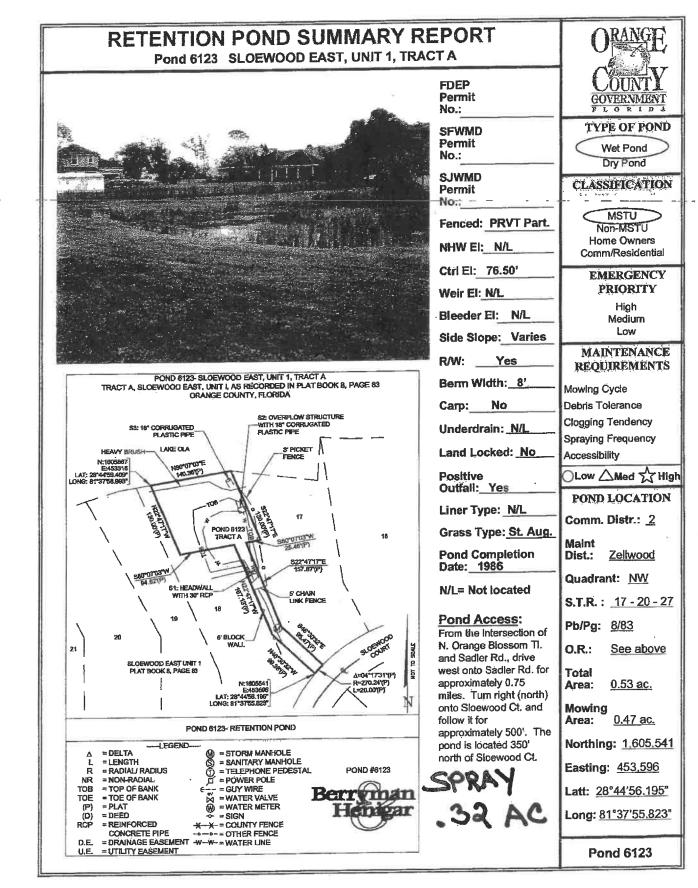

| 7818 | Sawgrass 1A F                   | 0.98  | TA |   | Τ         |  |
|------|---------------------------------|-------|----|---|-----------|--|
| 7817 | Sawgrass 1A E                   | 0.45  | TA |   |           |  |
| 7814 | Sawgrass 1A B                   | 2.26  | TA |   |           |  |
|      |                                 |       |    |   | 1         |  |
| 7094 | Country Run 2B                  | 1     | AP |   |           |  |
| 6803 | Country Run A                   | 1.11  | AP |   |           |  |
| 6542 | Long Lake Villas                | 1.16  | AP |   |           |  |
| 6812 | Somerset @ Lakeville Oaks       | 0.32  | AP |   |           |  |
| 7273 | Rosetta Villas (Rose Point)     | 0.18  | AP |   |           |  |
| 6214 | Lakewood Forest                 | 0.12  | AP |   |           |  |
| 7505 | Eden Woods                      | 0.07  | AP |   |           |  |
| 6068 | Lake Gandy Estates              | 0.07  | AP |   |           |  |
| 6654 | Lake Gandy Cove                 | 0.18  | AP |   |           |  |
| 6246 | Lake Bosse Oaks                 | 0.22  | AP |   |           |  |
| 6076 | Shady Grove                     | 0.29  | AP |   |           |  |
| 6111 | Magnolia Village                | 0.55  | AP |   |           |  |
| 6560 | Magnolia Lakes (Includes Ditch) | 0.57  | AP |   |           |  |
| 6551 | Lakeside Woods                  | 2.5   | AP |   | 11111     |  |
| 6173 | Citrus Cove 1A                  | 1.2   | AP |   |           |  |
| 6174 | Citrus Cove 1B                  | 0.99  | AP |   |           |  |
|      |                                 |       |    |   |           |  |
| 7093 | Holly Creek                     | 0.34  | ZW |   |           |  |
| 7911 | Holly Creek Ph. 2               | 0.94  | ZW |   |           |  |
| 7912 | Holly Creek Ph. 2               | 0.1   | ZW |   |           |  |
| 7503 | Chester Hill Estates            | 2.5   | ZW |   |           |  |
| 6123 | Sloewood                        | 0.32  | ZW |   |           |  |
| 6899 | Greater Country Estates         | 3.12  | ZW |   |           |  |
| 7170 | Kelly Park Hills South          | 0.49  | ZW |   |           |  |
| 6730 | Sweetwater Country Club         | 1.08  | ZW |   |           |  |
| 6550 | Majestic Oaks                   | 0.34  | ZW |   |           |  |
|      |                                 |       |    |   |           |  |
| 7204 | Sunset View                     | 1.13  | AP |   |           |  |
| 7511 | Wekiva Crossing                 | 0.29  | AP | - |           |  |
|      |                                 |       |    |   |           |  |
| 6201 | Cinnamon Bay                    | 0.37  | wo |   |           |  |
| 6820 | Pembrooke 1                     | 1.67  | wo |   | and the   |  |
| 6821 | Pembrooke 2                     | 0.82  | wo |   | Str. K.   |  |
| 6878 | Courtleigh Park F (5 Ponds)     | 10.55 | wo |   | 1. 191. 1 |  |
| 6879 | Courtleigh Park G               | 0.49  | wo |   |           |  |
| 6531 | Silver Woods 3A                 | 0.47  | wo |   |           |  |
| 6412 | Silver Woods 1&2A               | 0.49  | wo |   |           |  |
| 6677 | Silver Woods 4&5A               | 0.13  | wo |   | Sec. 1    |  |
| 6781 | North Bay                       | 0.2   | wo |   |           |  |
| 6773 | North Bay 4A                    | 0.07  | wo |   |           |  |
| 6404 | North Bay 1G                    | 0.44  | WO |   | 1998      |  |
| 6347 | North Bay 1F                    | 0.02  | wo |   | 1.1.2     |  |
| 6346 | North Bay 1E                    | 0.17  | wo |   | 1000 C    |  |