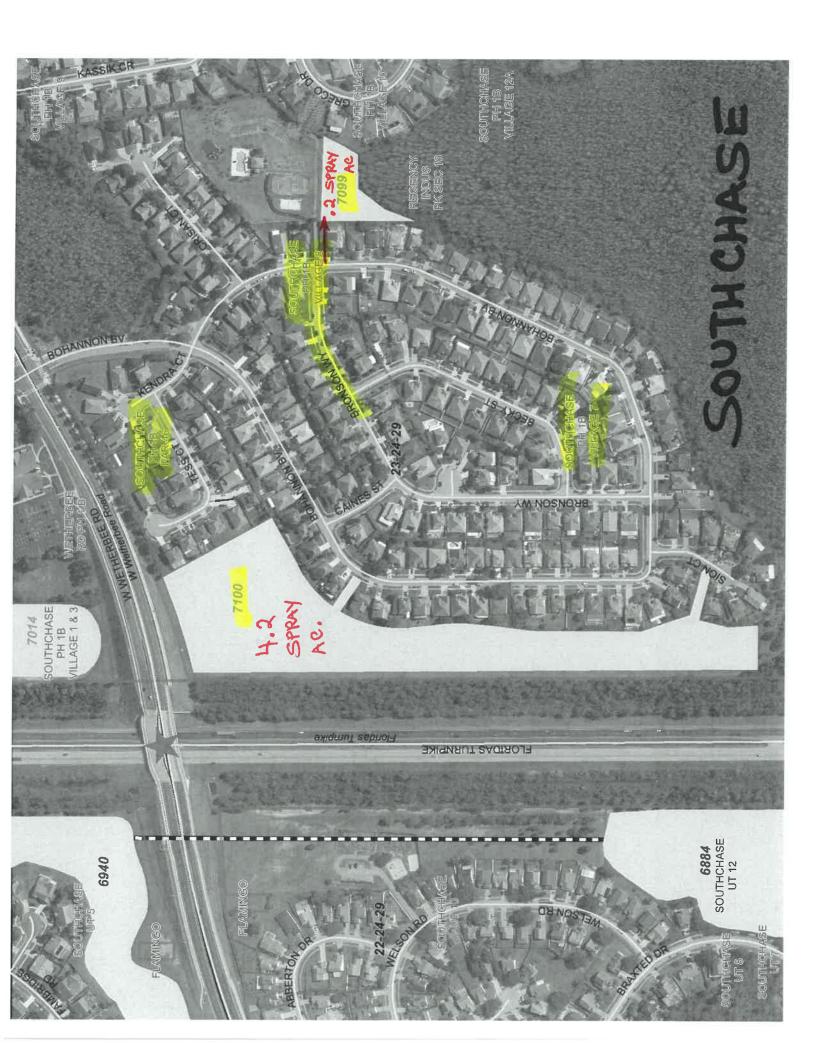

Prepared by Imalecki 5/17/2018

| 7126 | Southchase 1A 5 1A           | 10.93 | TA |   |     |      |
|------|------------------------------|-------|----|---|-----|------|
| 6884 | Southchase 12A A             | 9.5   | TA |   |     | -    |
| 7100 | Southchase 1B 8 S-3          | 4.2   | TA | r |     | Boat |
| 7099 | Southchase 1B 8 S4           | 0.2   | TA |   |     |      |
| 7139 | Southchase 1B 13 2 S10       | 1.2   | TA |   |     |      |
| 7071 | Southchase 1B 6 S2           | 10.5  | TA |   |     |      |
| 7014 | Southchase 1B 1&3            | 9.6   | TA |   |     |      |
| 6940 | Southchase 5A                | 6     | TA |   |     |      |
| 6939 | Southchase 4B                | 5.79  | TA |   |     |      |
| 6938 | Southchase 1D                | 5.34  | TA |   |     |      |
| 6046 | Meadow Woods Village 3 1     | 1.5   | TA |   |     |      |
| 6463 | Meadow Woods Village 4 1     | 0.84  | TA |   | 1.1 |      |
| 6466 | Meadow Woods Village 5 1     | 1.42  | TA |   |     |      |
| 6465 | Meadow Woods Village 4 3     | 2.1   | TA |   |     |      |
| 6524 | Meadow Woods Village 6 B     | 0.12  | TA |   |     |      |
| 6523 | Meadow Woods Village 6A      | 0.6   | TA |   |     |      |
| 6564 | Meadow Woods Village 7 1 7-1 | 9.2   | TA |   |     |      |
| 6467 | Meadow Woods Village 5 2     | 1     | TA |   |     |      |
| 6690 | Meadow Woods Village 8A      | 2.7   | TA |   |     |      |
| 6881 | Meadow Woods Village 10A     | 1.5   | TA |   |     |      |
| 6882 | Meadow Woods Village 10B     | 3.2   | TA |   |     |      |
| 7493 | Islebrook 2C                 | 2.8   | TA |   |     |      |
| 7234 | Islebrook 1C                 | 2.4   | TA |   |     |      |
| 7216 | Woodbridge @ Meadow Woods    | 6.5   | TA |   |     |      |
| 7251 | Green Pointe                 | 9.5   | TA |   |     |      |
| 7472 | Willow Pond 1A               | 3     | TA |   |     |      |
| 7473 | Willow Pond 1C               | 3     | TA |   |     |      |
| 7501 | Willow Pond 2A               | 4     | TA |   |     |      |
| 7057 | Willowbrook 2A (Misty Creek) | 2.35  | TA |   |     |      |
| 6988 | Forest Ridge A               | 2.5   | TA |   |     |      |
| 6989 | Forest Ridge B               | 0.5   | TA |   |     |      |
| 6947 | Spring Lake                  | 2     | TA |   |     |      |
| 7058 | Willowbrook 2B (Misty Creek) | 3.77  | TA |   |     |      |
| 7168 | Willowbrook 3A               | 0.75  | TA |   |     |      |
| 7169 | Willowbrook 3D               | 0.25  | TA |   |     |      |
| 7531 | Meadow Creek A               | 1.25  | TA |   |     |      |
| 7532 | Meadow Creek B               | 2.9   | TA |   |     |      |
| 7533 | Meadow Creek D               | 1.75  | TA |   |     |      |
| 6299 | Meadow Woods Village 2A      | 1.83  | TA |   |     |      |
| 7813 | Sawgrass 1A A                | 0.72  | TA |   |     |      |
| 7892 | Sawgrass                     | 2.3   | TA |   |     |      |
| 7893 | Sawgrass                     | 1.65  | TA |   |     |      |
| 7894 | Sawgrass                     | 1.22  | TA |   |     |      |
| 7815 | Sawgrass 1A C                | 13.06 | TA |   |     |      |
| 7819 | Sawgrass 1A G                | 1.31  | TA |   |     |      |
| 7816 | Sawgrass 1A D                | 0.49  | TA |   |     |      |