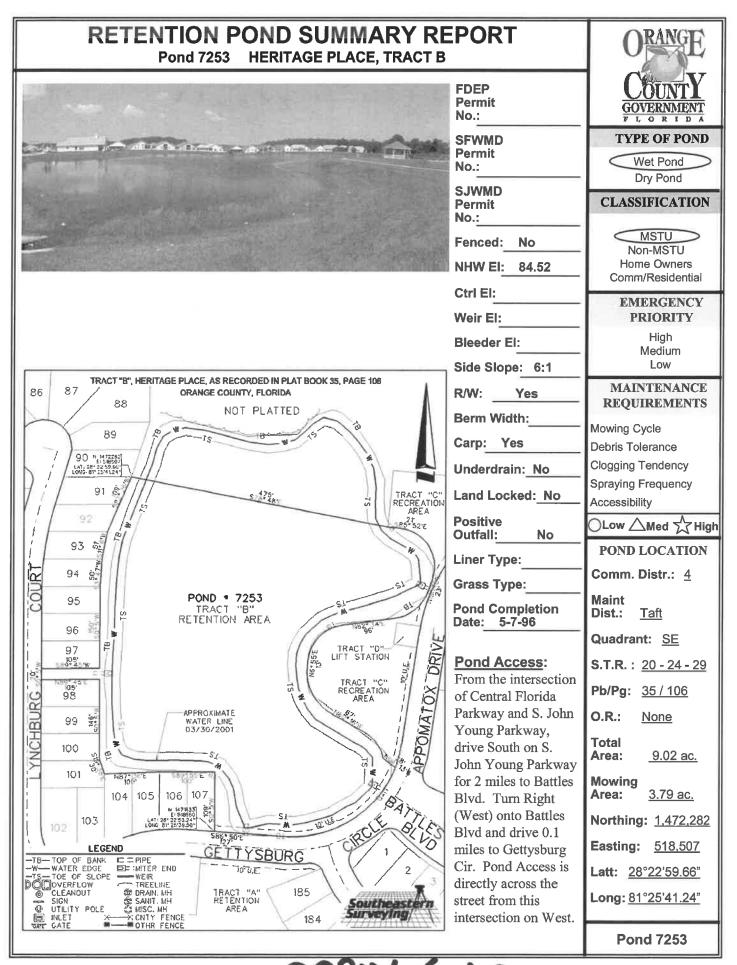

SPRAY 2.2 AC

SPRAY 1 AC

RAY GAC.

SPRAY 3 AC

**Orange County Roads and Drainage Division** 

SPAY 5.4 AC

SPRAY 3.62 AC

SPRAY 2 AC