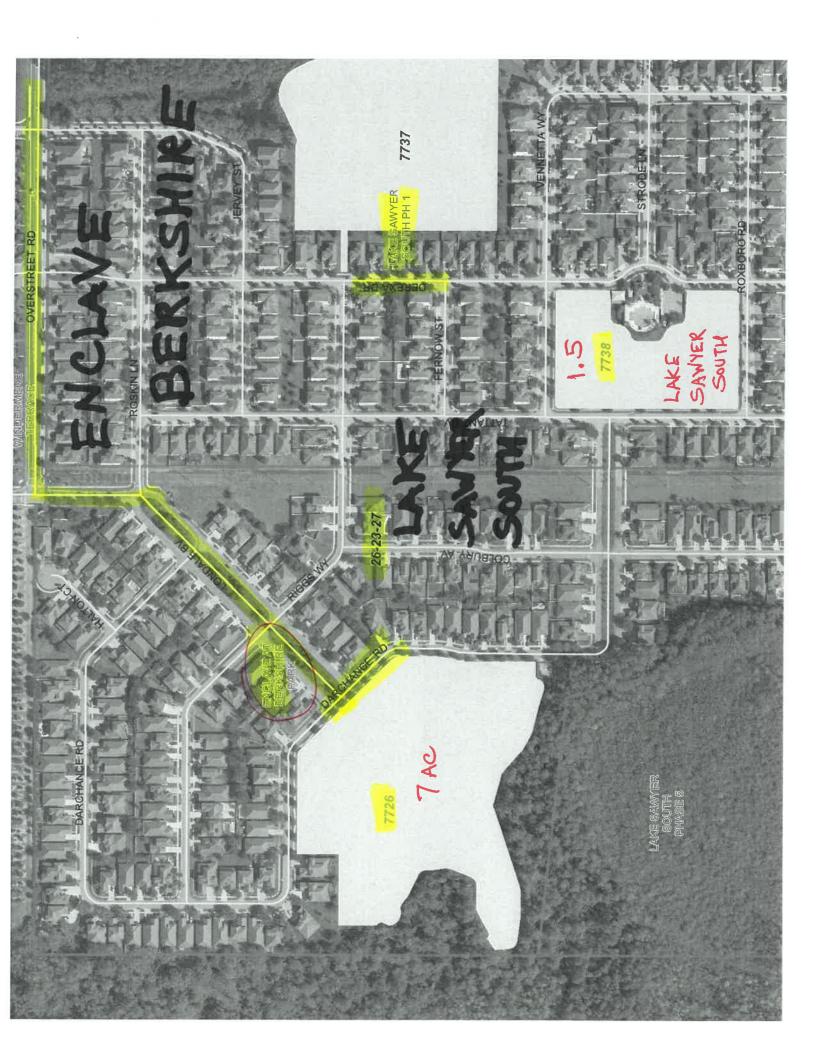

| 6345 | North Bay 1D                   | 0.1  | WO | <br>and the second |   |
|------|--------------------------------|------|----|--------------------|---|
| 6344 | North Bay 1C (2 Ponds)         | 0.4  | wo |                    |   |
| 6405 | North Bay 1B                   | 0.04 | WO |                    |   |
| 7268 | Villas @ Bay Hill              | 0.92 | wo |                    |   |
| 6293 | Orange Hill                    | 0.2  | wo |                    |   |
| 6929 | Bristol Park                   | 2.7  | wo |                    |   |
| 7901 | Diamond Cove                   | 0.5  | wo |                    |   |
| 7900 | Diamond Cove (2 Ponds)         | 2.95 | WO |                    |   |
| 7899 | Emerald Forests                | 3.32 | WO |                    |   |
| 7255 | Hideaway Cove                  | 0.64 | WO |                    |   |
| 7688 | Newbury Park                   | 3.93 | wo |                    |   |
| 7733 | Grand Pines                    | 0.25 | wo |                    |   |
| 7903 | Mabel Bridge                   | 1.45 | wo |                    |   |
| 7904 | Mabel Bridge                   | 5    | wo |                    |   |
| 7878 | Mabel Bridge                   | 2.25 | wo |                    |   |
| 7909 | Carrington                     | 1.3  | wo |                    |   |
| 7887 | Windermere Landings            | 3.56 | wo |                    |   |
| 7812 | Preston Square                 | 2.02 | wo |                    |   |
| 7906 | Windermere Terrace             | 0.8  | wo |                    |   |
| 7905 | Windermere Terrace             | 3.9  | wo |                    |   |
| 7726 | Enclave @ Berkshire            | 7    | wo |                    |   |
| 7882 | Lake Sawyer South              | 0.99 | wo |                    |   |
| 7809 | Lake Sawyer South              | 1.92 | wo | -                  |   |
| 7810 | Lake Sawyer South              | 0.68 | wo |                    |   |
| 7880 | Lake Sawyer South              | 0.72 | wo |                    |   |
| 7881 | Lake Sawyer South              | 2.65 | wo |                    |   |
| 7811 | Lake Sawyer South              | 0.89 | wo |                    |   |
| 7738 | Lake Sawyer South              | 1.5  | wo | <br>               | 1 |
| 7597 | Providence 1                   | 1.98 | wo | <br>               |   |
| 7598 | Providence                     | 1.03 | wo | <br>-              |   |
| 7599 | Providence                     | 2.16 | wo | <br>               |   |
| 7596 | Providence                     | 0.47 | wo |                    | 1 |
| 7846 | Summerport Village Center      | 0.92 | wo |                    |   |
| 7611 | Summerport Village Center 8    | 0.01 | wo |                    |   |
| 7610 | Summerport Village Center 7    | 0.99 | wo |                    |   |
| 7612 | Summerport Village Center 9    | 3.55 | wo | <br>               |   |
| 7883 | Summerport Village Center 8B   | 0.5  | wo | <br>-              |   |
| 7884 | Summerport Village Center 8D   | 1.38 | wo |                    |   |
| 7885 | Summerport Village Center 8D   | 1.50 | wo | <br>-              |   |
| 7675 | Eden's Hammock                 | 3.29 | wo | <br>-              |   |
| 7608 | Summerport 3K                  | 0.44 | wo | <br>               |   |
| 7608 | Summerport                     | 0.44 | wo | <br>               |   |
|      |                                | 0.81 | wo | <br>               |   |
| 7605 | Summerport                     | 2.73 | wo | <br>               |   |
| 7601 | Summerport                     | 1.7  | wo | <br>               |   |
| 7600 | Summerport 1B<br>Summerport 5S | 1.14 | wo | <br>               |   |
| 7643 |                                |      |    |                    |   |