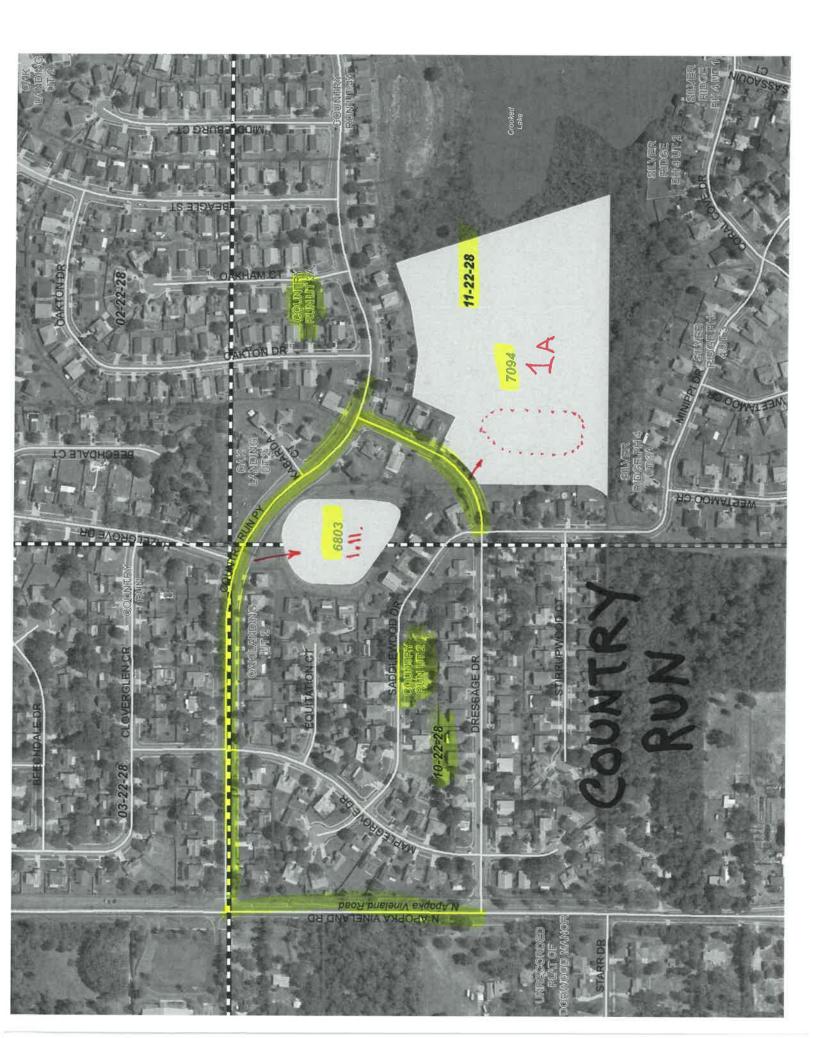

| 7818 | Sawgrass 1A F                   | 0.98  | TA |   | Τ         |  |
|------|---------------------------------|-------|----|---|-----------|--|
| 7817 | Sawgrass 1A E                   | 0.45  | TA |   |           |  |
| 7814 | Sawgrass 1A B                   | 2.26  | TA |   |           |  |
|      |                                 |       |    |   | 1         |  |
| 7094 | Country Run 2B                  | 1     | AP |   |           |  |
| 6803 | Country Run A                   | 1.11  | AP |   |           |  |
| 6542 | Long Lake Villas                | 1.16  | AP |   |           |  |
| 6812 | Somerset @ Lakeville Oaks       | 0.32  | AP |   |           |  |
| 7273 | Rosetta Villas (Rose Point)     | 0.18  | AP |   |           |  |
| 6214 | Lakewood Forest                 | 0.12  | AP |   |           |  |
| 7505 | Eden Woods                      | 0.07  | AP |   |           |  |
| 6068 | Lake Gandy Estates              | 0.07  | AP |   |           |  |
| 6654 | Lake Gandy Cove                 | 0.18  | AP |   |           |  |
| 6246 | Lake Bosse Oaks                 | 0.22  | AP |   |           |  |
| 6076 | Shady Grove                     | 0.29  | AP |   |           |  |
| 6111 | Magnolia Village                | 0.55  | AP |   |           |  |
| 6560 | Magnolia Lakes (Includes Ditch) | 0.57  | AP |   |           |  |
| 6551 | Lakeside Woods                  | 2.5   | AP |   | 11111     |  |
| 6173 | Citrus Cove 1A                  | 1.2   | AP |   |           |  |
| 6174 | Citrus Cove 1B                  | 0.99  | AP |   |           |  |
|      |                                 |       |    |   |           |  |
| 7093 | Holly Creek                     | 0.34  | ZW |   |           |  |
| 7911 | Holly Creek Ph. 2               | 0.94  | ZW |   |           |  |
| 7912 | Holly Creek Ph. 2               | 0.1   | ZW |   |           |  |
| 7503 | Chester Hill Estates            | 2.5   | ZW |   |           |  |
| 6123 | Sloewood                        | 0.32  | ZW |   |           |  |
| 6899 | Greater Country Estates         | 3.12  | ZW |   |           |  |
| 7170 | Kelly Park Hills South          | 0.49  | ZW |   |           |  |
| 6730 | Sweetwater Country Club         | 1.08  | ZW |   |           |  |
| 6550 | Majestic Oaks                   | 0.34  | ZW |   |           |  |
|      |                                 |       |    |   |           |  |
| 7204 | Sunset View                     | 1.13  | AP |   |           |  |
| 7511 | Wekiva Crossing                 | 0.29  | AP | - |           |  |
|      |                                 |       |    |   |           |  |
| 6201 | Cinnamon Bay                    | 0.37  | wo |   |           |  |
| 6820 | Pembrooke 1                     | 1.67  | wo |   | and the   |  |
| 6821 | Pembrooke 2                     | 0.82  | wo |   | Str. K.   |  |
| 6878 | Courtleigh Park F (5 Ponds)     | 10.55 | wo |   | 1. 191. 1 |  |
| 6879 | Courtleigh Park G               | 0.49  | wo |   |           |  |
| 6531 | Silver Woods 3A                 | 0.47  | wo |   |           |  |
| 6412 | Silver Woods 1&2A               | 0.49  | wo |   |           |  |
| 6677 | Silver Woods 4&5A               | 0.13  | wo |   | Sec. 1    |  |
| 6781 | North Bay                       | 0.2   | wo |   |           |  |
| 6773 | North Bay 4A                    | 0.07  | wo |   |           |  |
| 6404 | North Bay 1G                    | 0.44  | WO |   | 1998      |  |
| 6347 | North Bay 1F                    | 0.02  | wo |   | 1.1.2     |  |
| 6346 | North Bay 1E                    | 0.17  | wo |   | 1000 C    |  |