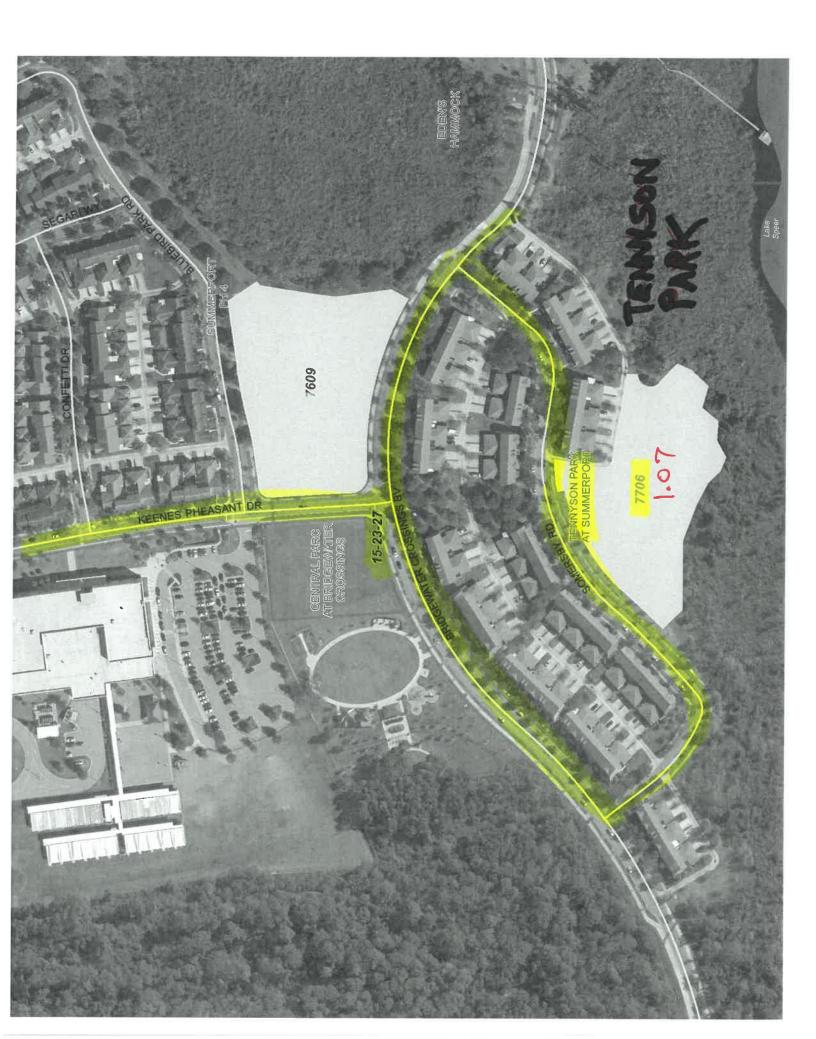

|      | Total Acres                  | 392.35 |    |      |   |
|------|------------------------------|--------|----|------|---|
| 6021 | Dunbar Manor                 | 0.1    | WO |      |   |
| 6446 | Anderson Manor               | 0.17   | wo |      |   |
| 7312 | Tilden Estates               | 0.25   | WO |      |   |
| 6749 | Siplin Road B                | 0.25   | WO |      |   |
| 6737 | Siplin Road A                | 0.42   | wo |      |   |
| 6870 | Banana Bay Estates           | 0.2    | wo |      |   |
| 6962 | Sunset Lakes A3 (2 Ponds)    | 5      | wo | 1000 |   |
| 6960 | Sunset Lakes A2 (Underdrain) | 0.2    | wo |      |   |
| 6963 | Sunset Lakes A4 ( 2 Ponds)   | 1.47   | wo |      |   |
| 6961 | Sunset Lakes C1              | 0.2    | wo |      |   |
| 6959 | Sunset Lakes A1              | 0.3    | wo |      |   |
| 7706 | Tennyson Park                | 1.07   | wo |      | 1 |
| 7928 | Stillwater Crossings         | 4.7    | wo |      | 1 |
| 7609 | Summerport 4D                | 1.43   | wo |      |   |
| 7603 | Summerport 2D                | 0.68   | wo |      |   |
| 7602 | Summerport 1F                | 1.7    | wo |      |   |
| 7642 | Summerport 5N                | 2.13   | wo |      |   |
| 7640 | Summerport 5D                | 2.25   | WO |      | T |