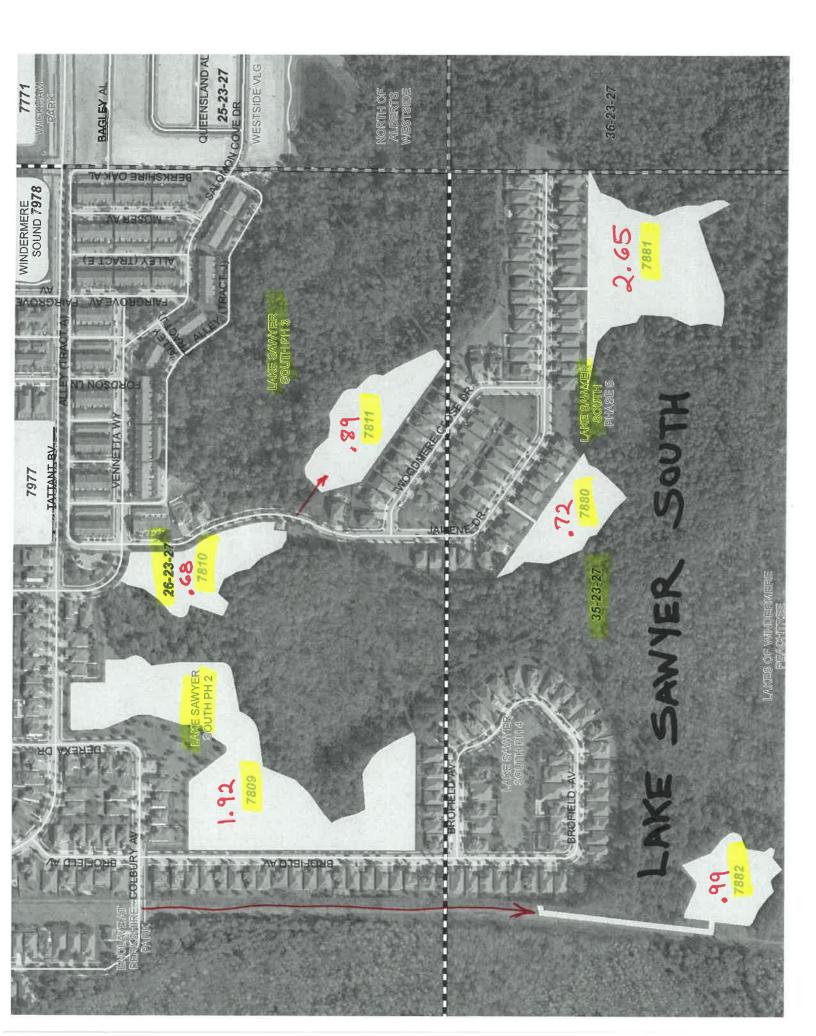

| 6345 | North Bay 1D                   | 0.1  | WO | <br>and the second |   |
|------|--------------------------------|------|----|--------------------|---|
| 6344 | North Bay 1C (2 Ponds)         | 0.4  | wo |                    |   |
| 6405 | North Bay 1B                   | 0.04 | WO |                    |   |
| 7268 | Villas @ Bay Hill              | 0.92 | wo |                    |   |
| 6293 | Orange Hill                    | 0.2  | wo |                    |   |
| 6929 | Bristol Park                   | 2.7  | wo |                    |   |
| 7901 | Diamond Cove                   | 0.5  | wo |                    |   |
| 7900 | Diamond Cove (2 Ponds)         | 2.95 | WO |                    |   |
| 7899 | Emerald Forests                | 3.32 | WO |                    |   |
| 7255 | Hideaway Cove                  | 0.64 | WO |                    |   |
| 7688 | Newbury Park                   | 3.93 | wo |                    |   |
| 7733 | Grand Pines                    | 0.25 | wo |                    |   |
| 7903 | Mabel Bridge                   | 1.45 | wo |                    |   |
| 7904 | Mabel Bridge                   | 5    | wo |                    |   |
| 7878 | Mabel Bridge                   | 2.25 | wo |                    |   |
| 7909 | Carrington                     | 1.3  | wo |                    |   |
| 7887 | Windermere Landings            | 3.56 | wo |                    |   |
| 7812 | Preston Square                 | 2.02 | wo |                    |   |
| 7906 | Windermere Terrace             | 0.8  | wo |                    |   |
| 7905 | Windermere Terrace             | 3.9  | wo |                    |   |
| 7726 | Enclave @ Berkshire            | 7    | wo |                    |   |
| 7882 | Lake Sawyer South              | 0.99 | wo |                    |   |
| 7809 | Lake Sawyer South              | 1.92 | wo | -                  |   |
| 7810 | Lake Sawyer South              | 0.68 | wo |                    |   |
| 7880 | Lake Sawyer South              | 0.72 | wo |                    |   |
| 7881 | Lake Sawyer South              | 2.65 | wo |                    |   |
| 7811 | Lake Sawyer South              | 0.89 | wo |                    |   |
| 7738 | Lake Sawyer South              | 1.5  | wo | <br>               | 1 |
| 7597 | Providence 1                   | 1.98 | wo | <br>               |   |
| 7598 | Providence                     | 1.03 | wo | <br>-              |   |
| 7599 | Providence                     | 2.16 | wo | <br>               |   |
| 7596 | Providence                     | 0.47 | wo |                    | 1 |
| 7846 | Summerport Village Center      | 0.92 | wo |                    |   |
| 7611 | Summerport Village Center 8    | 0.01 | wo |                    |   |
| 7610 | Summerport Village Center 7    | 0.99 | wo |                    |   |
| 7612 | Summerport Village Center 9    | 3.55 | wo | <br>               |   |
| 7883 | Summerport Village Center 8B   | 0.5  | wo | <br>-              |   |
| 7884 | Summerport Village Center 8D   | 1.38 | wo |                    |   |
| 7885 | Summerport Village Center 8D   | 1.50 | wo | <br>-              |   |
| 7675 | Eden's Hammock                 | 3.29 | wo | <br>-              |   |
| 7608 | Summerport 3K                  | 0.44 | wo | <br>               |   |
| 7608 | Summerport                     | 0.44 | wo | <br>               |   |
|      |                                | 0.81 | wo | <br>               |   |
| 7605 | Summerport                     | 2.73 | wo | <br>               |   |
| 7601 | Summerport                     | 1.7  | wo | <br>               |   |
| 7600 | Summerport 1B<br>Summerport 5S | 1.14 | wo | <br>               |   |
| 7643 |                                |      |    |                    |   |