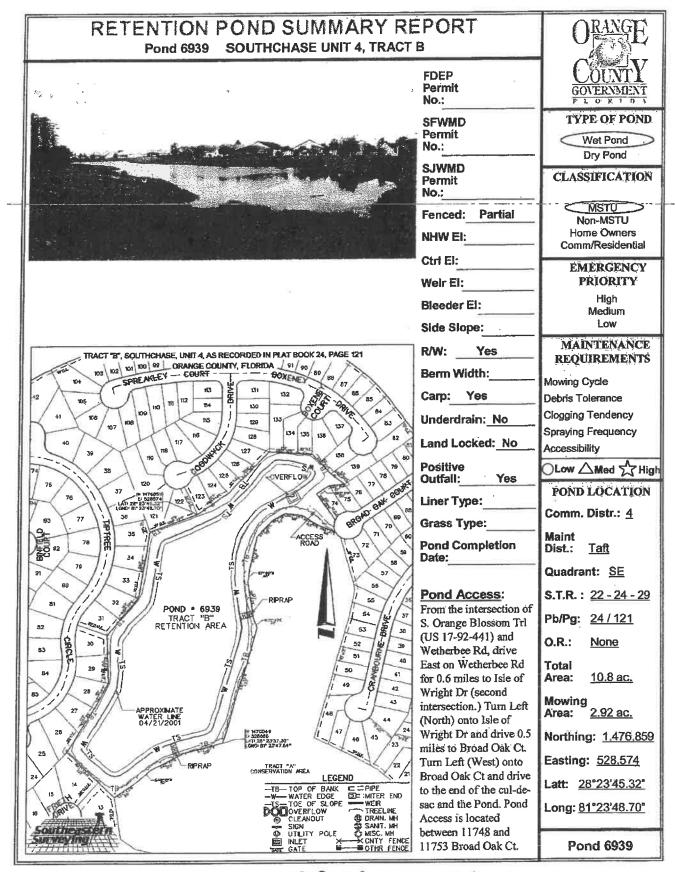

Prepared by Imalecki 5/17/2018

| 7126 | Southchase 1A 5 1A           | 10.93 | TA |   |     |      |
|------|------------------------------|-------|----|---|-----|------|
| 6884 | Southchase 12A A             | 9.5   | TA |   |     | -    |
| 7100 | Southchase 1B 8 S-3          | 4.2   | TA | r |     | Boat |
| 7099 | Southchase 1B 8 S4           | 0.2   | TA |   |     |      |
| 7139 | Southchase 1B 13 2 S10       | 1.2   | TA |   |     |      |
| 7071 | Southchase 1B 6 S2           | 10.5  | TA |   |     |      |
| 7014 | Southchase 1B 1&3            | 9.6   | TA |   |     |      |
| 6940 | Southchase 5A                | 6     | TA |   |     |      |
| 6939 | Southchase 4B                | 5.79  | TA |   |     |      |
| 6938 | Southchase 1D                | 5.34  | TA |   |     |      |
| 6046 | Meadow Woods Village 3 1     | 1.5   | TA |   |     |      |
| 6463 | Meadow Woods Village 4 1     | 0.84  | TA |   | 1.1 |      |
| 6466 | Meadow Woods Village 5 1     | 1.42  | TA |   |     |      |
| 6465 | Meadow Woods Village 4 3     | 2.1   | TA |   |     |      |
| 6524 | Meadow Woods Village 6 B     | 0.12  | TA |   |     |      |
| 6523 | Meadow Woods Village 6A      | 0.6   | TA |   |     |      |
| 6564 | Meadow Woods Village 7 1 7-1 | 9.2   | TA |   |     |      |
| 6467 | Meadow Woods Village 5 2     | 1     | TA |   |     |      |
| 6690 | Meadow Woods Village 8A      | 2.7   | TA |   |     |      |
| 6881 | Meadow Woods Village 10A     | 1.5   | TA |   |     |      |
| 6882 | Meadow Woods Village 10B     | 3.2   | TA |   |     |      |
| 7493 | Islebrook 2C                 | 2.8   | TA |   |     |      |
| 7234 | Islebrook 1C                 | 2.4   | TA |   |     |      |
| 7216 | Woodbridge @ Meadow Woods    | 6.5   | TA |   |     |      |
| 7251 | Green Pointe                 | 9.5   | TA |   |     |      |
| 7472 | Willow Pond 1A               | 3     | TA |   |     |      |
| 7473 | Willow Pond 1C               | 3     | TA |   |     |      |
| 7501 | Willow Pond 2A               | 4     | TA |   |     |      |
| 7057 | Willowbrook 2A (Misty Creek) | 2.35  | TA |   |     |      |
| 6988 | Forest Ridge A               | 2.5   | TA |   |     |      |
| 6989 | Forest Ridge B               | 0.5   | TA |   |     |      |
| 6947 | Spring Lake                  | 2     | TA |   |     |      |
| 7058 | Willowbrook 2B (Misty Creek) | 3.77  | TA |   |     |      |
| 7168 | Willowbrook 3A               | 0.75  | TA |   |     |      |
| 7169 | Willowbrook 3D               | 0.25  | TA |   |     |      |
| 7531 | Meadow Creek A               | 1.25  | TA |   |     |      |
| 7532 | Meadow Creek B               | 2.9   | TA |   |     |      |
| 7533 | Meadow Creek D               | 1.75  | TA |   |     |      |
| 6299 | Meadow Woods Village 2A      | 1.83  | TA |   |     |      |
| 7813 | Sawgrass 1A A                | 0.72  | TA |   |     |      |
| 7892 | Sawgrass                     | 2.3   | TA |   |     |      |
| 7893 | Sawgrass                     | 1.65  | TA |   |     |      |
| 7894 | Sawgrass                     | 1.22  | TA |   |     |      |
| 7815 | Sawgrass 1A C                | 13.06 | TA |   |     |      |
| 7819 | Sawgrass 1A G                | 1.31  | TA |   |     |      |
| 7816 | Sawgrass 1A D                | 0.49  | TA |   |     |      |