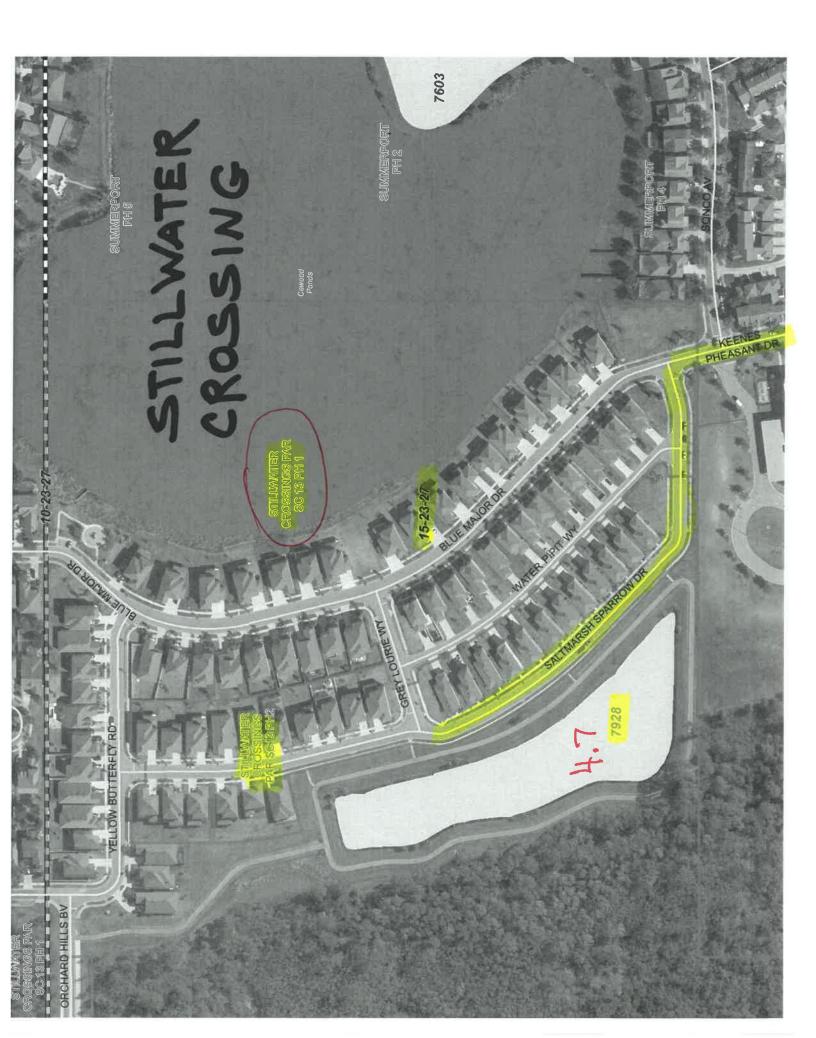

|      | Total Acres                  | 392.35 |    |      |   |
|------|------------------------------|--------|----|------|---|
| 6021 | Dunbar Manor                 | 0.1    | WO |      |   |
| 6446 | Anderson Manor               | 0.17   | wo |      |   |
| 7312 | Tilden Estates               | 0.25   | WO |      |   |
| 6749 | Siplin Road B                | 0.25   | WO |      |   |
| 6737 | Siplin Road A                | 0.42   | wo |      |   |
| 6870 | Banana Bay Estates           | 0.2    | wo |      |   |
| 6962 | Sunset Lakes A3 (2 Ponds)    | 5      | wo | 1000 |   |
| 6960 | Sunset Lakes A2 (Underdrain) | 0.2    | wo |      |   |
| 6963 | Sunset Lakes A4 ( 2 Ponds)   | 1.47   | wo |      |   |
| 6961 | Sunset Lakes C1              | 0.2    | wo |      |   |
| 6959 | Sunset Lakes A1              | 0.3    | wo |      |   |
| 7706 | Tennyson Park                | 1.07   | wo |      | 1 |
| 7928 | Stillwater Crossings         | 4.7    | wo |      | 1 |
| 7609 | Summerport 4D                | 1.43   | wo |      |   |
| 7603 | Summerport 2D                | 0.68   | wo |      |   |
| 7602 | Summerport 1F                | 1.7    | wo |      |   |
| 7642 | Summerport 5N                | 2.13   | wo |      |   |
| 7640 | Summerport 5D                | 2.25   | WO |      | T |