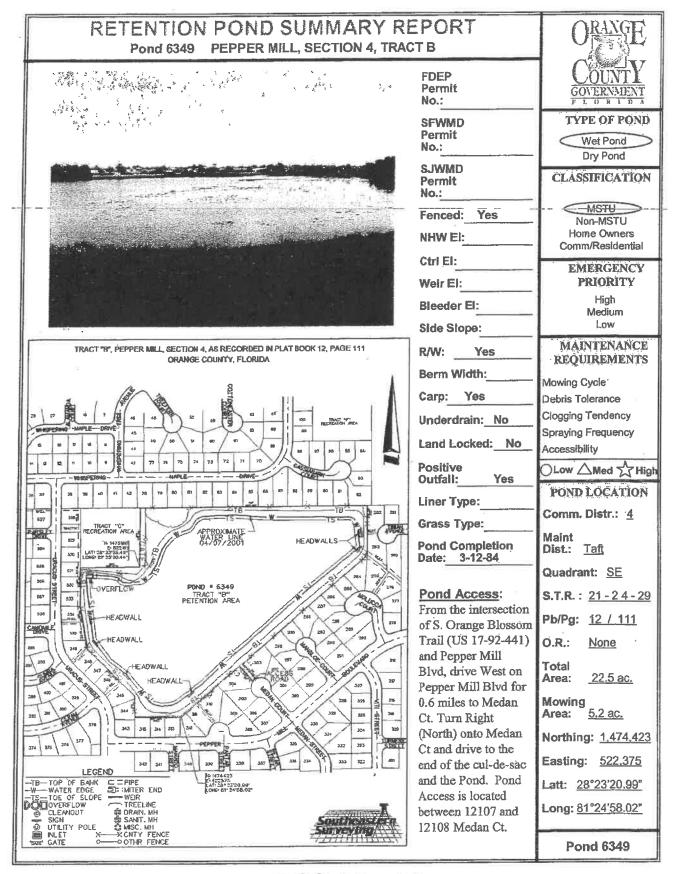

## ATTACHMENT 1A - REVISED STORMWATER MANAGEMENT LOT A MSBU SPRAY POND MAPS

| Pond # | Name                       | Acres | MF | Sec | Twp     | Rng | Method |
|--------|----------------------------|-------|----|-----|---------|-----|--------|
|        | MSBU LOT A                 |       |    |     |         |     |        |
| 7405   | Crystal Glen               | 5     | TA |     |         |     |        |
| 7306   | Crystal Creek E            | 2.2   | TA |     |         |     |        |
| 7305   | Crystal Creek B            | 1     | TA |     |         |     |        |
| 7253   | Heritage Place B           | 6     | TA |     |         |     |        |
| 7491   | Heritage Place 2B          | 3     | TA |     |         |     |        |
| 7492   | Heritage Place 2H          | 5.4   | TA |     |         |     |        |
| 7252   | Heritage Place A           | 3.62  | TA |     |         |     |        |
| 6905   | Peppermill 10A             | 2     | TA |     |         |     |        |
| 6349   | Peppermill 4B              | 18    | TA |     |         |     | Boat   |
| 6838   | Peppermill 9A              | 3.5   | TA |     |         |     |        |
| 6783   | Whisper Lakes 9D           | 0.9   | TA |     |         |     |        |
| 6782   | Whisper Lakes 9C           | 0.14  | TA |     |         |     |        |
| 6658   | Whisper Lakes 8B (2 Ponds) | 0.51  | TA |     |         |     |        |
| 6555   | Whisper Lakes 7E           | 0.38  | TA |     |         |     |        |
| 6428   | Whisper Lakes 6D           | 0.37  | TA |     |         |     |        |
| 6427   | Whisper Lakes 6C           | 0.55  | TA |     |         |     |        |
| 6623   | Whisper Lakes 3D           | 0.19  | TA |     |         |     |        |
| 6823   | Whisper Lakes 3D           | 0.22  | TA |     |         |     |        |
| 6822   | Whisper Lakes 2C           | 0.23  | TA |     |         |     |        |
| 7201   | Whisper Lakes 1A           | 0.15  | TA |     |         |     |        |
| 7202   | Whisper Lakes 1B           | 0.25  | TA |     |         |     |        |
| 6434   | Whisper Lakes 5G           | 0.11  | TA |     |         |     |        |
| 6435   | Whisper Lakes 5J           | 1.17  | TA |     |         |     |        |
| 6554   | Whisper Lakes 7B           | 0.91  | TA |     | and the |     |        |
| 6556   | Whisper Lakes 7J           | 0.25  | TA |     |         |     |        |
| 7578   | Heritage Village           | 1.2   | TA |     |         |     |        |
| 6362   | Ginger Mill                | 8     | TA |     |         |     |        |
| 7009   | Peppermill 11A             | 3.5   | TA |     |         |     |        |
| 6590   | Hunter's Creek 145 191 B   | 0.1   | TA |     |         |     |        |
| 6591   | Hunter's Creek 145 191 C   | 0.2   | TA |     |         |     |        |
| 6601   | Hunter's Creek 145 3F      | 0.25  | TA |     |         |     |        |
| 6598   | Hunter's Creek 145 3B      | 0.3   | TA |     |         |     |        |
| 6597   | Hunter's Creek 145 3A      | 0.1   | TA |     |         |     |        |
| 6599   | Hunter's Creek 145 3D      | 0.18  | TA |     |         |     |        |
| 6600   | Hunter's Creek 145 3E      | 0.1   | TA |     |         |     |        |
| 6592   | Hunter's Creek 145 2B      | 0.1   | TA |     |         |     |        |
| 6643   | Hunter's Creek 150 1E      | 0.5   | TA |     |         |     |        |
| 6973   | Deerfield 2B 3A            | 7.13  | TA |     |         |     |        |
| 6957   | Deerfield 2B 4A            | 1.9   | TA |     |         |     |        |
| 6950   | Deerfield 2B 4A            | 1.7   | TA |     |         |     |        |
| 6862   | Deerfield 1D B             | 2.2   | TA |     |         |     |        |
| 6860   | Deerfield 1C B             | 1.03  | TA |     |         |     |        |
| 6861   | Deerfield 1D A             | 4.83  | TA |     |         |     |        |
| 6859   | Deerfield 1A A             | 0.6   | TA |     |         |     |        |

SPRAY 18 AC

1. 20

SPRAY 3.5AC

SPRAY 8 A

SPRAY 3.5 AC

SPRAY O.I AC

SPRAY 0.2 AC

Division SPRAY 0.25 AC