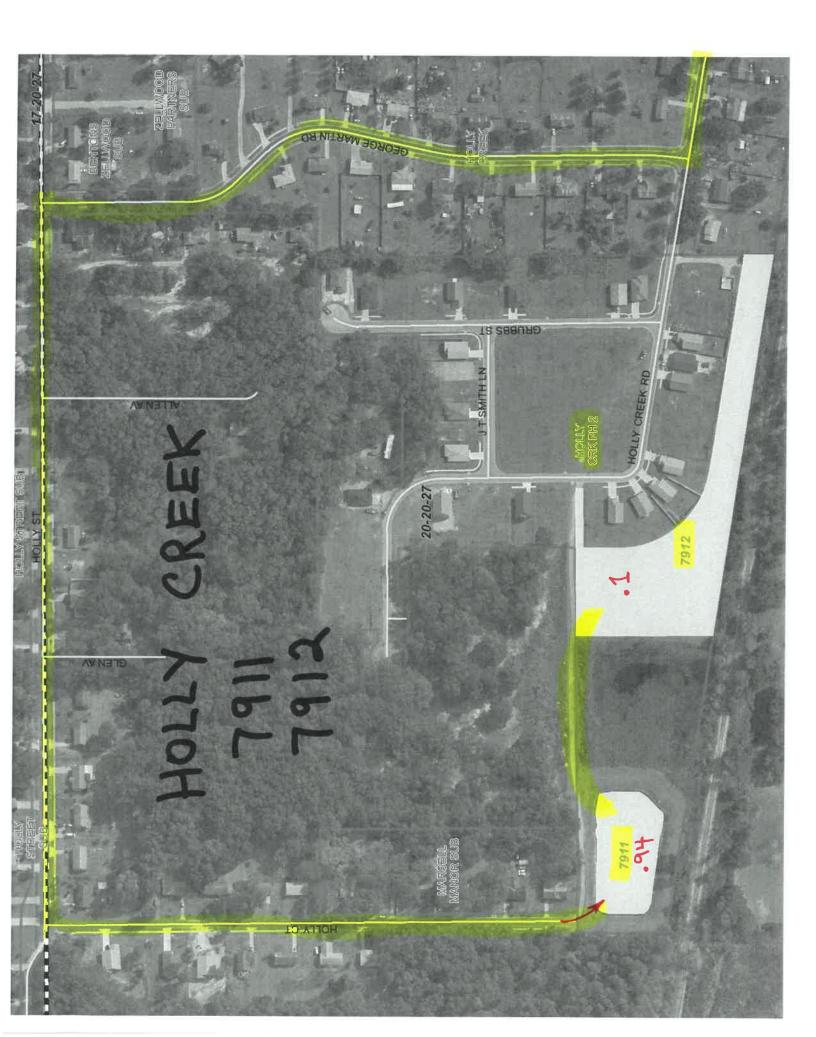

| 7818 | Sawgrass 1A F                   | 0.98  | TA |   | Τ         |  |
|------|---------------------------------|-------|----|---|-----------|--|
| 7817 | Sawgrass 1A E                   | 0.45  | TA |   |           |  |
| 7814 | Sawgrass 1A B                   | 2.26  | TA |   |           |  |
|      |                                 |       |    |   | 1         |  |
| 7094 | Country Run 2B                  | 1     | AP |   |           |  |
| 6803 | Country Run A                   | 1.11  | AP |   |           |  |
| 6542 | Long Lake Villas                | 1.16  | AP |   |           |  |
| 6812 | Somerset @ Lakeville Oaks       | 0.32  | AP |   |           |  |
| 7273 | Rosetta Villas (Rose Point)     | 0.18  | AP |   |           |  |
| 6214 | Lakewood Forest                 | 0.12  | AP |   |           |  |
| 7505 | Eden Woods                      | 0.07  | AP |   |           |  |
| 6068 | Lake Gandy Estates              | 0.07  | AP |   |           |  |
| 6654 | Lake Gandy Cove                 | 0.18  | AP |   |           |  |
| 6246 | Lake Bosse Oaks                 | 0.22  | AP |   |           |  |
| 6076 | Shady Grove                     | 0.29  | AP |   |           |  |
| 6111 | Magnolia Village                | 0.55  | AP |   |           |  |
| 6560 | Magnolia Lakes (Includes Ditch) | 0.57  | AP |   |           |  |
| 6551 | Lakeside Woods                  | 2.5   | AP |   | 11111     |  |
| 6173 | Citrus Cove 1A                  | 1.2   | AP |   |           |  |
| 6174 | Citrus Cove 1B                  | 0.99  | AP |   |           |  |
|      |                                 |       |    |   |           |  |
| 7093 | Holly Creek                     | 0.34  | ZW |   |           |  |
| 7911 | Holly Creek Ph. 2               | 0.94  | ZW |   |           |  |
| 7912 | Holly Creek Ph. 2               | 0.1   | ZW |   |           |  |
| 7503 | Chester Hill Estates            | 2.5   | ZW |   |           |  |
| 6123 | Sloewood                        | 0.32  | ZW |   |           |  |
| 6899 | Greater Country Estates         | 3.12  | ZW |   |           |  |
| 7170 | Kelly Park Hills South          | 0.49  | ZW |   |           |  |
| 6730 | Sweetwater Country Club         | 1.08  | ZW |   |           |  |
| 6550 | Majestic Oaks                   | 0.34  | ZW |   |           |  |
|      |                                 |       |    |   |           |  |
| 7204 | Sunset View                     | 1.13  | AP |   |           |  |
| 7511 | Wekiva Crossing                 | 0.29  | AP | - |           |  |
|      |                                 |       |    |   |           |  |
| 6201 | Cinnamon Bay                    | 0.37  | wo |   |           |  |
| 6820 | Pembrooke 1                     | 1.67  | wo |   | and the   |  |
| 6821 | Pembrooke 2                     | 0.82  | wo |   | Str. K.   |  |
| 6878 | Courtleigh Park F (5 Ponds)     | 10.55 | wo |   | 1. 191. 1 |  |
| 6879 | Courtleigh Park G               | 0.49  | wo |   |           |  |
| 6531 | Silver Woods 3A                 | 0.47  | wo |   |           |  |
| 6412 | Silver Woods 1&2A               | 0.49  | wo |   |           |  |
| 6677 | Silver Woods 4&5A               | 0.13  | wo |   | Sec. 1    |  |
| 6781 | North Bay                       | 0.2   | wo |   |           |  |
| 6773 | North Bay 4A                    | 0.07  | wo |   |           |  |
| 6404 | North Bay 1G                    | 0.44  | WO |   | 1998      |  |
| 6347 | North Bay 1F                    | 0.02  | wo |   | 1.1.2     |  |
| 6346 | North Bay 1E                    | 0.17  | wo |   | 1000 C    |  |