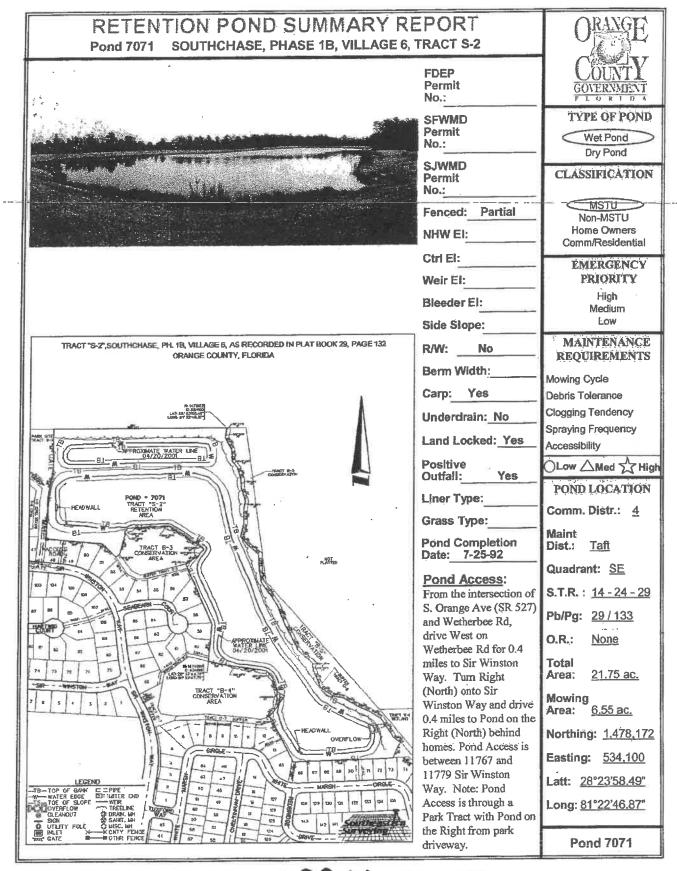

Prepared by Imalecki 5/17/2018

| 7126 | Southchase 1A 5 1A           | 10.93 | TA |   |     |      |
|------|------------------------------|-------|----|---|-----|------|
| 6884 | Southchase 12A A             | 9.5   | TA |   |     | -    |
| 7100 | Southchase 1B 8 S-3          | 4.2   | TA | r |     | Boat |
| 7099 | Southchase 1B 8 S4           | 0.2   | TA |   |     |      |
| 7139 | Southchase 1B 13 2 S10       | 1.2   | TA |   |     |      |
| 7071 | Southchase 1B 6 S2           | 10.5  | TA |   |     |      |
| 7014 | Southchase 1B 1&3            | 9.6   | TA |   |     |      |
| 6940 | Southchase 5A                | 6     | TA |   |     |      |
| 6939 | Southchase 4B                | 5.79  | TA |   |     |      |
| 6938 | Southchase 1D                | 5.34  | TA |   |     |      |
| 6046 | Meadow Woods Village 3 1     | 1.5   | TA |   |     |      |
| 6463 | Meadow Woods Village 4 1     | 0.84  | TA |   | 1.1 |      |
| 6466 | Meadow Woods Village 5 1     | 1.42  | TA |   |     |      |
| 6465 | Meadow Woods Village 4 3     | 2.1   | TA |   |     |      |
| 6524 | Meadow Woods Village 6 B     | 0.12  | TA |   |     |      |
| 6523 | Meadow Woods Village 6A      | 0.6   | TA |   |     |      |
| 6564 | Meadow Woods Village 7 1 7-1 | 9.2   | TA |   |     |      |
| 6467 | Meadow Woods Village 5 2     | 1     | TA |   |     |      |
| 6690 | Meadow Woods Village 8A      | 2.7   | TA |   |     |      |
| 6881 | Meadow Woods Village 10A     | 1.5   | TA |   |     |      |
| 6882 | Meadow Woods Village 10B     | 3.2   | TA |   |     |      |
| 7493 | Islebrook 2C                 | 2.8   | TA |   |     |      |
| 7234 | Islebrook 1C                 | 2.4   | TA |   |     |      |
| 7216 | Woodbridge @ Meadow Woods    | 6.5   | TA |   |     |      |
| 7251 | Green Pointe                 | 9.5   | TA |   |     |      |
| 7472 | Willow Pond 1A               | 3     | TA |   |     |      |
| 7473 | Willow Pond 1C               | 3     | TA |   |     |      |
| 7501 | Willow Pond 2A               | 4     | TA |   |     |      |
| 7057 | Willowbrook 2A (Misty Creek) | 2.35  | TA |   |     |      |
| 6988 | Forest Ridge A               | 2.5   | TA |   |     |      |
| 6989 | Forest Ridge B               | 0.5   | TA |   |     |      |
| 6947 | Spring Lake                  | 2     | TA |   |     |      |
| 7058 | Willowbrook 2B (Misty Creek) | 3.77  | TA |   |     |      |
| 7168 | Willowbrook 3A               | 0.75  | TA |   |     |      |
| 7169 | Willowbrook 3D               | 0.25  | TA |   |     |      |
| 7531 | Meadow Creek A               | 1.25  | TA |   |     |      |
| 7532 | Meadow Creek B               | 2.9   | TA |   |     |      |
| 7533 | Meadow Creek D               | 1.75  | TA |   |     |      |
| 6299 | Meadow Woods Village 2A      | 1.83  | TA |   |     |      |
| 7813 | Sawgrass 1A A                | 0.72  | TA |   |     |      |
| 7892 | Sawgrass                     | 2.3   | TA |   |     |      |
| 7893 | Sawgrass                     | 1.65  | TA |   |     |      |
| 7894 | Sawgrass                     | 1.22  | TA |   |     |      |
| 7815 | Sawgrass 1A C                | 13.06 | TA |   |     |      |
| 7819 | Sawgrass 1A G                | 1.31  | TA |   |     |      |
| 7816 | Sawgrass 1A D                | 0.49  | TA |   |     |      |