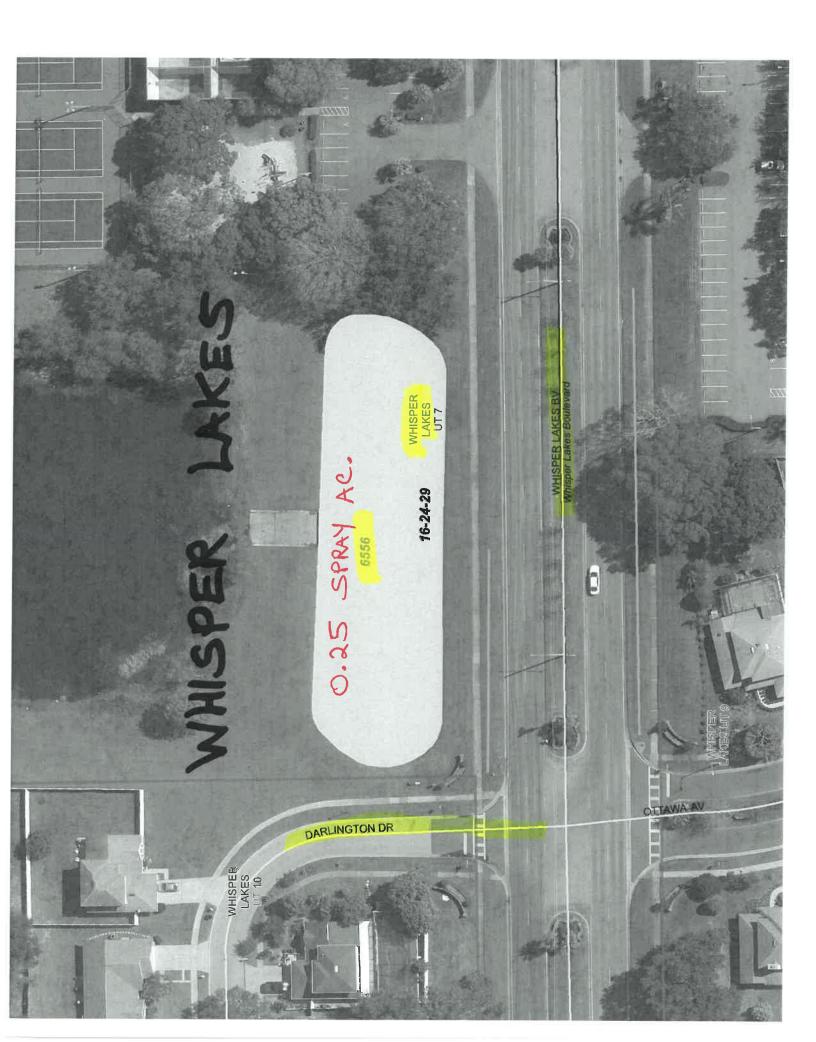

SPRAY 18 AC

1. 20

SPRAY 3.5AC

SPRAY 8 A

SPRAY 3.5 AC

SPRAY O.I AC

SPRAY 0.2 AC

Division SPRAY 0.25 AC