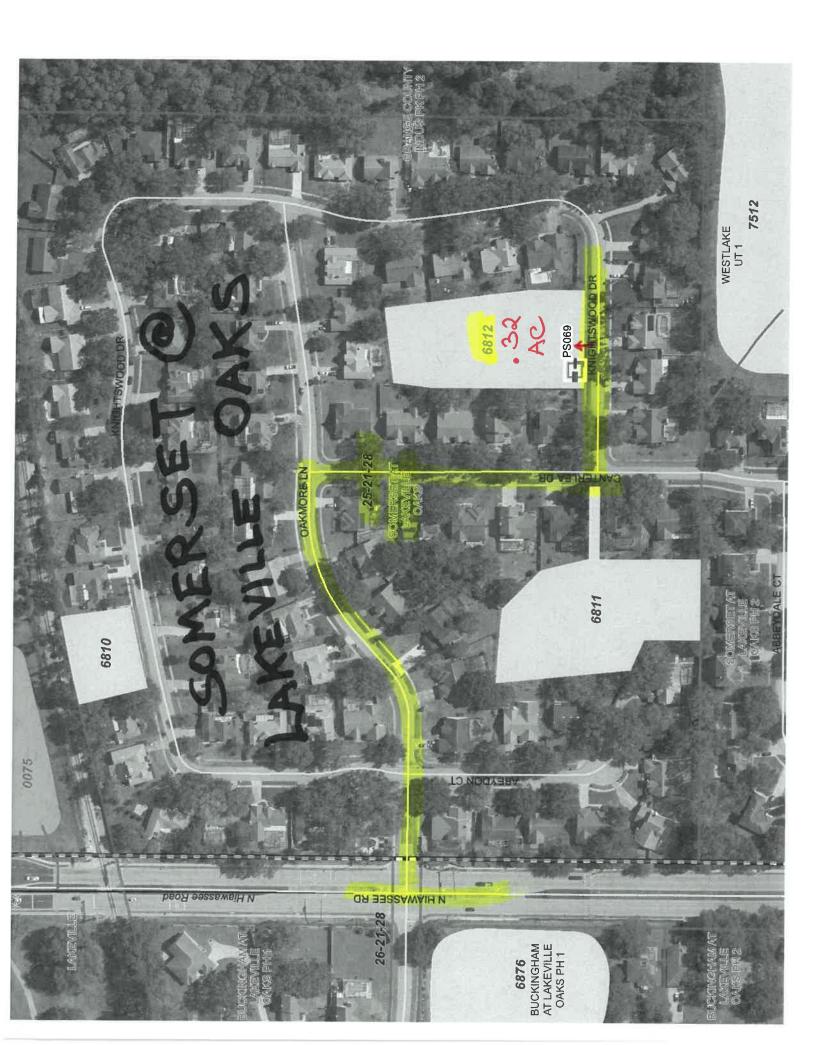

| 7818 | Sawgrass 1A F                   | 0.98  | TA |   | Τ         |  |
|------|---------------------------------|-------|----|---|-----------|--|
| 7817 | Sawgrass 1A E                   | 0.45  | TA |   |           |  |
| 7814 | Sawgrass 1A B                   | 2.26  | TA |   |           |  |
|      |                                 |       |    |   | 1         |  |
| 7094 | Country Run 2B                  | 1     | AP |   |           |  |
| 6803 | Country Run A                   | 1.11  | AP |   |           |  |
| 6542 | Long Lake Villas                | 1.16  | AP |   |           |  |
| 6812 | Somerset @ Lakeville Oaks       | 0.32  | AP |   |           |  |
| 7273 | Rosetta Villas (Rose Point)     | 0.18  | AP |   |           |  |
| 6214 | Lakewood Forest                 | 0.12  | AP |   |           |  |
| 7505 | Eden Woods                      | 0.07  | AP |   |           |  |
| 6068 | Lake Gandy Estates              | 0.07  | AP |   |           |  |
| 6654 | Lake Gandy Cove                 | 0.18  | AP |   |           |  |
| 6246 | Lake Bosse Oaks                 | 0.22  | AP |   |           |  |
| 6076 | Shady Grove                     | 0.29  | AP |   |           |  |
| 6111 | Magnolia Village                | 0.55  | AP |   |           |  |
| 6560 | Magnolia Lakes (Includes Ditch) | 0.57  | AP |   |           |  |
| 6551 | Lakeside Woods                  | 2.5   | AP |   | 11111     |  |
| 6173 | Citrus Cove 1A                  | 1.2   | AP |   |           |  |
| 6174 | Citrus Cove 1B                  | 0.99  | AP |   |           |  |
|      |                                 |       |    |   |           |  |
| 7093 | Holly Creek                     | 0.34  | ZW |   |           |  |
| 7911 | Holly Creek Ph. 2               | 0.94  | ZW |   |           |  |
| 7912 | Holly Creek Ph. 2               | 0.1   | ZW |   |           |  |
| 7503 | Chester Hill Estates            | 2.5   | ZW |   |           |  |
| 6123 | Sloewood                        | 0.32  | ZW |   |           |  |
| 6899 | Greater Country Estates         | 3.12  | ZW |   |           |  |
| 7170 | Kelly Park Hills South          | 0.49  | ZW |   |           |  |
| 6730 | Sweetwater Country Club         | 1.08  | ZW |   |           |  |
| 6550 | Majestic Oaks                   | 0.34  | ZW |   |           |  |
|      |                                 |       |    |   |           |  |
| 7204 | Sunset View                     | 1.13  | AP |   |           |  |
| 7511 | Wekiva Crossing                 | 0.29  | AP | - |           |  |
|      |                                 |       |    |   |           |  |
| 6201 | Cinnamon Bay                    | 0.37  | wo |   |           |  |
| 6820 | Pembrooke 1                     | 1.67  | wo |   | and the   |  |
| 6821 | Pembrooke 2                     | 0.82  | wo |   | Str. K.   |  |
| 6878 | Courtleigh Park F (5 Ponds)     | 10.55 | wo |   | 1. 191. 1 |  |
| 6879 | Courtleigh Park G               | 0.49  | wo |   |           |  |
| 6531 | Silver Woods 3A                 | 0.47  | wo |   |           |  |
| 6412 | Silver Woods 1&2A               | 0.49  | wo |   |           |  |
| 6677 | Silver Woods 4&5A               | 0.13  | wo |   | Sec. 1    |  |
| 6781 | North Bay                       | 0.2   | wo |   |           |  |
| 6773 | North Bay 4A                    | 0.07  | wo |   |           |  |
| 6404 | North Bay 1G                    | 0.44  | WO |   | 1998      |  |
| 6347 | North Bay 1F                    | 0.02  | wo |   | 1.1.2     |  |
| 6346 | North Bay 1E                    | 0.17  | wo |   | 1000 C    |  |