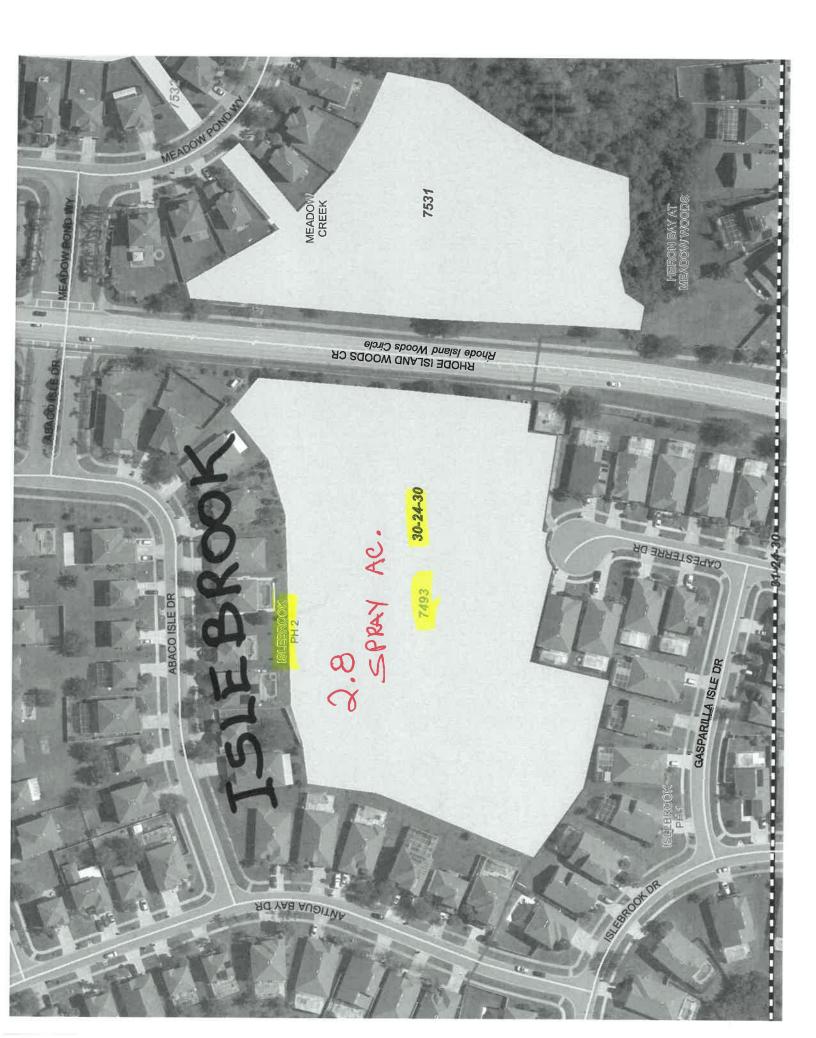

Prepared by Imalecki 5/17/2018

| 7126 | Southchase 1A 5 1A           | 10.93 | TA |   |     |      |
|------|------------------------------|-------|----|---|-----|------|
| 6884 | Southchase 12A A             | 9.5   | TA |   |     | -    |
| 7100 | Southchase 1B 8 S-3          | 4.2   | TA | r |     | Boat |
| 7099 | Southchase 1B 8 S4           | 0.2   | TA |   |     |      |
| 7139 | Southchase 1B 13 2 S10       | 1.2   | TA |   |     |      |
| 7071 | Southchase 1B 6 S2           | 10.5  | TA |   |     |      |
| 7014 | Southchase 1B 1&3            | 9.6   | TA |   |     |      |
| 6940 | Southchase 5A                | 6     | TA |   |     |      |
| 6939 | Southchase 4B                | 5.79  | TA |   |     |      |
| 6938 | Southchase 1D                | 5.34  | TA |   |     |      |
| 6046 | Meadow Woods Village 3 1     | 1.5   | TA |   |     |      |
| 6463 | Meadow Woods Village 4 1     | 0.84  | TA |   | 1.1 |      |
| 6466 | Meadow Woods Village 5 1     | 1.42  | TA |   |     |      |
| 6465 | Meadow Woods Village 4 3     | 2.1   | TA |   |     |      |
| 6524 | Meadow Woods Village 6 B     | 0.12  | TA |   |     |      |
| 6523 | Meadow Woods Village 6A      | 0.6   | TA |   |     |      |
| 6564 | Meadow Woods Village 7 1 7-1 | 9.2   | TA |   |     |      |
| 6467 | Meadow Woods Village 5 2     | 1     | TA |   |     |      |
| 6690 | Meadow Woods Village 8A      | 2.7   | TA |   |     |      |
| 6881 | Meadow Woods Village 10A     | 1.5   | TA |   |     |      |
| 6882 | Meadow Woods Village 10B     | 3.2   | TA |   |     |      |
| 7493 | Islebrook 2C                 | 2.8   | TA |   |     |      |
| 7234 | Islebrook 1C                 | 2.4   | TA |   |     |      |
| 7216 | Woodbridge @ Meadow Woods    | 6.5   | TA |   |     |      |
| 7251 | Green Pointe                 | 9.5   | TA |   |     |      |
| 7472 | Willow Pond 1A               | 3     | TA |   |     |      |
| 7473 | Willow Pond 1C               | 3     | TA |   |     |      |
| 7501 | Willow Pond 2A               | 4     | TA |   |     |      |
| 7057 | Willowbrook 2A (Misty Creek) | 2.35  | TA |   |     |      |
| 6988 | Forest Ridge A               | 2.5   | TA |   |     |      |
| 6989 | Forest Ridge B               | 0.5   | TA |   |     |      |
| 6947 | Spring Lake                  | 2     | TA |   |     |      |
| 7058 | Willowbrook 2B (Misty Creek) | 3.77  | TA |   |     |      |
| 7168 | Willowbrook 3A               | 0.75  | TA |   |     |      |
| 7169 | Willowbrook 3D               | 0.25  | TA |   |     |      |
| 7531 | Meadow Creek A               | 1.25  | TA |   |     |      |
| 7532 | Meadow Creek B               | 2.9   | TA |   |     |      |
| 7533 | Meadow Creek D               | 1.75  | TA |   |     |      |
| 6299 | Meadow Woods Village 2A      | 1.83  | TA |   |     |      |
| 7813 | Sawgrass 1A A                | 0.72  | TA |   |     |      |
| 7892 | Sawgrass                     | 2.3   | TA |   |     |      |
| 7893 | Sawgrass                     | 1.65  | TA |   |     |      |
| 7894 | Sawgrass                     | 1.22  | TA |   |     |      |
| 7815 | Sawgrass 1A C                | 13.06 | TA |   |     |      |
| 7819 | Sawgrass 1A G                | 1.31  | TA |   |     |      |
| 7816 | Sawgrass 1A D                | 0.49  | TA |   |     |      |