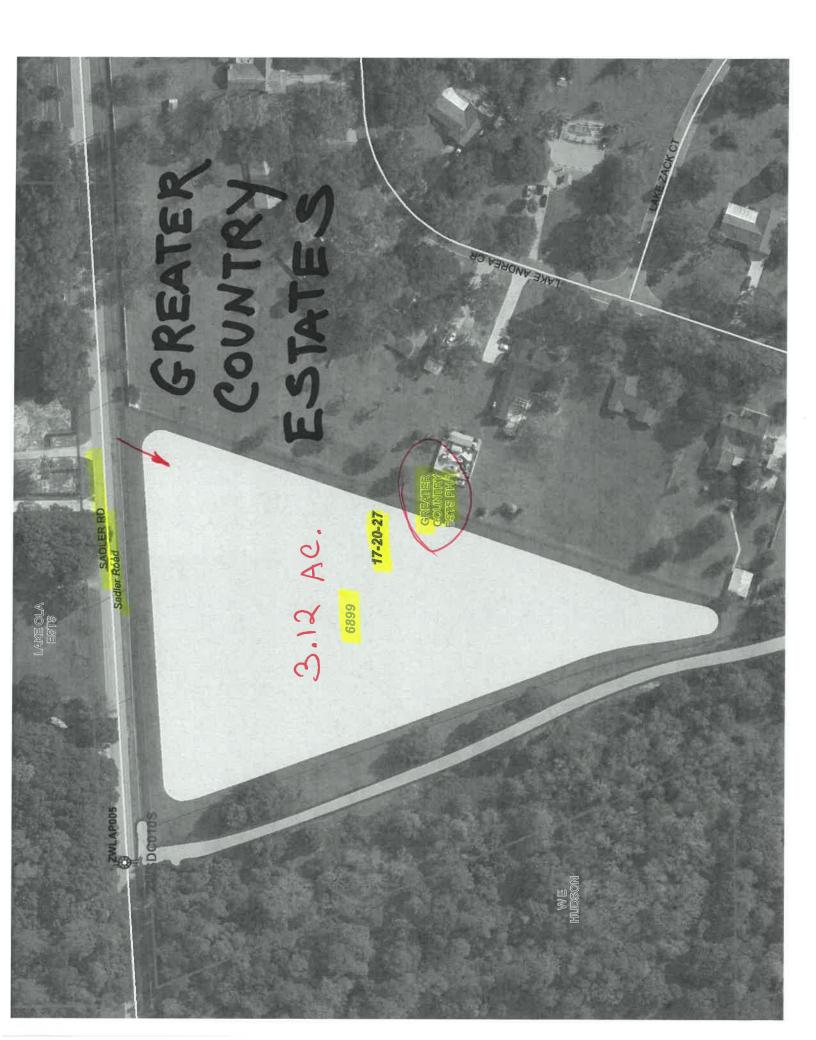

SPRAY 18 AC

1. 20

SPRAY 3.5AC

SPRAY 8 A

SPRAY 3.5 AC

SPRAY O.I AC

SPRAY 0.2 AC

Division SPRAY 0.25 AC