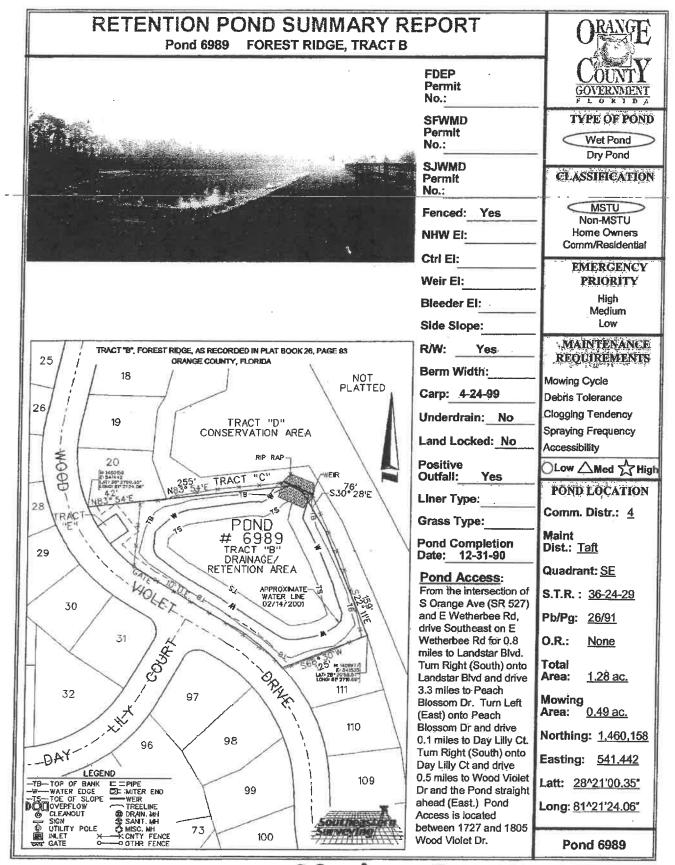

Division SPRAY 2.35 AC

SPRAY 2.5 AC

SPRAY 0.5 AC

SPRAY 2 AC

vision SPRAY 3.77 AC

SPRAY 0.75 AC

and Drainage Division SPRAY 0.25

SPRAY 1.93 AC