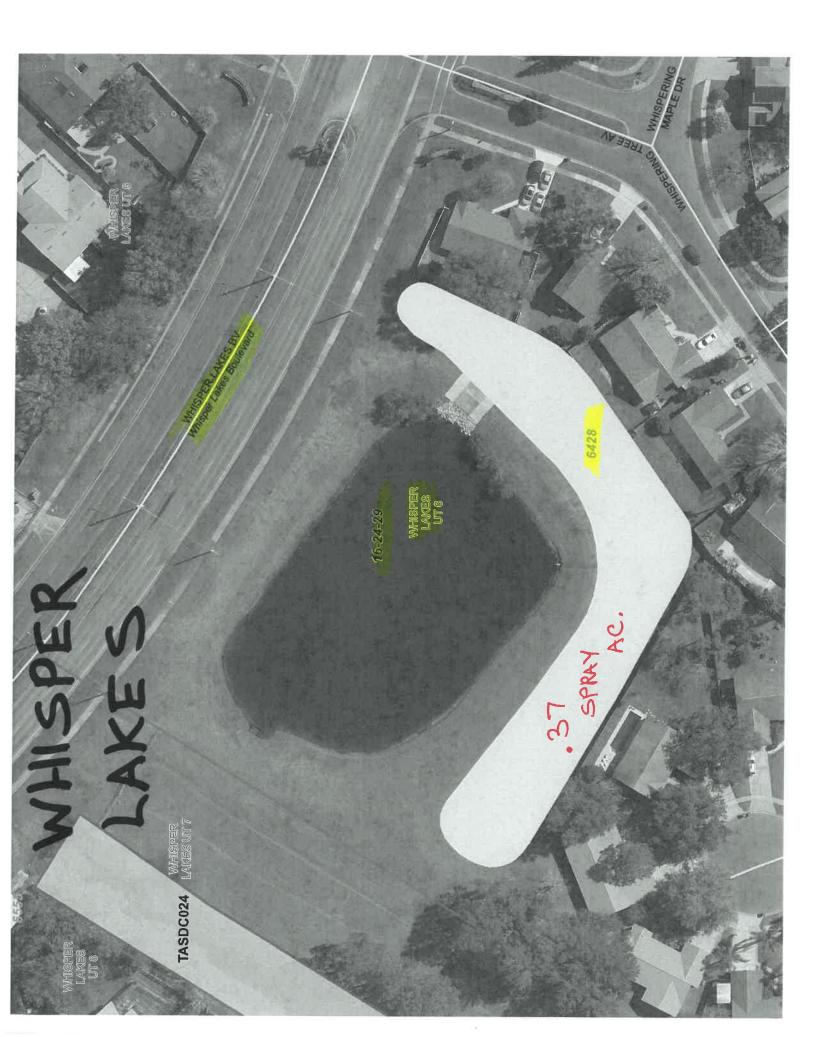

SPRAY 0.37 AC

**Orange County Roads and Drainage Division** 

SPRAY 0.25 AC

Orange County Roads and Drainage Division