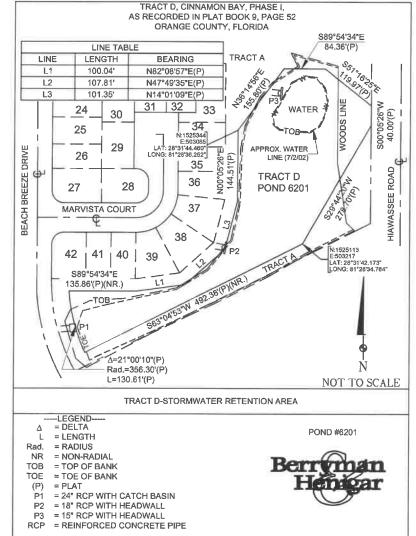

## Pond 6201 CINNAMON BAY, PHASE I, TRACT C

| TC                                                                                                                                                                                                                                                                    | ORANGE                              |
|-----------------------------------------------------------------------------------------------------------------------------------------------------------------------------------------------------------------------------------------------------------------------|-------------------------------------|
| FDEP<br>Permit<br>No.:                                                                                                                                                                                                                                                | GOVERNMENT<br>F L O R I D A         |
| SFWMD<br>Permit<br>No.:                                                                                                                                                                                                                                               | Wet Pond<br>Dry Pond                |
| SJWMD<br>Permit<br>No.:                                                                                                                                                                                                                                               | CLASSIFICATION                      |
| Fenced: None                                                                                                                                                                                                                                                          | MSTU<br>Non-MSTU                    |
| NHW EI:                                                                                                                                                                                                                                                               | Home Owners<br>Comm/Residential     |
| Ctrl El: 77.00'                                                                                                                                                                                                                                                       | EMERGENCY                           |
| Weir El: 81.00'                                                                                                                                                                                                                                                       | PRIORITY                            |
| Bleeder El:                                                                                                                                                                                                                                                           | High<br>Medium                      |
| Side Slope: 6:1                                                                                                                                                                                                                                                       | Low                                 |
| R/W: Yes                                                                                                                                                                                                                                                              | MAINTENANCE<br>REQUIREMENTS         |
| Berm Width: 20'                                                                                                                                                                                                                                                       | -                                   |
| Carp: No                                                                                                                                                                                                                                                              | Mowing Cycle<br>Debris Tolerance    |
| Underdrain: No                                                                                                                                                                                                                                                        | Clogging Tendency                   |
| Land Locked: No                                                                                                                                                                                                                                                       | Spraying Frequency<br>Accessibility |
| Positive<br>Outfall: Yes                                                                                                                                                                                                                                              | OLow AMed A High                    |
| Liner Type:                                                                                                                                                                                                                                                           | POND LOCATION                       |
| Grass Type: Mixed                                                                                                                                                                                                                                                     | Comm. Distr.: <u>1</u>              |
| Pond Completion Date:                                                                                                                                                                                                                                                 | Maint<br>Dist.: <u>West Orange</u>  |
| · · · · · · · · · · · · · · · · · · ·                                                                                                                                                                                                                                 | Quadrant: <u>SW</u>                 |
| <b>Pond Access:</b><br>From the intersection of<br>Hiawassee Rd. and Old<br>Winter Garden Rd.<br>(SR526), drive South on<br>Hiawassee Rd. for 0.5<br>miles to Beach Breeze<br>Dr. Turn right<br>(Southwest) onto S.<br>Hiawassee Rd. (a three-<br>way intersection of | <b>S.T.R.</b> : <u>35 - 22 - 28</u> |
|                                                                                                                                                                                                                                                                       | Pb/Pg: <u>09 / 52</u>               |
|                                                                                                                                                                                                                                                                       | O.R.: <u>None</u>                   |
|                                                                                                                                                                                                                                                                       | Total<br>Area: <u>2.30 ac.</u>      |
|                                                                                                                                                                                                                                                                       | Mowing<br>Area: <u>2.08 ac.</u>     |
| Beach Breeze Rd.,<br>Hiawassee main Rd.                                                                                                                                                                                                                               | Northing: <u>1,525,344</u>          |
| and S. Hiawassee Rd.)<br>and drive for 500' to the<br>Pond on the Left (West).                                                                                                                                                                                        | Easting: 503,085                    |
|                                                                                                                                                                                                                                                                       | Latt: <u>28°31'44.460"</u>          |
|                                                                                                                                                                                                                                                                       | Long: <u>81°28'36.252"</u>          |
|                                                                                                                                                                                                                                                                       | Pond 6201                           |