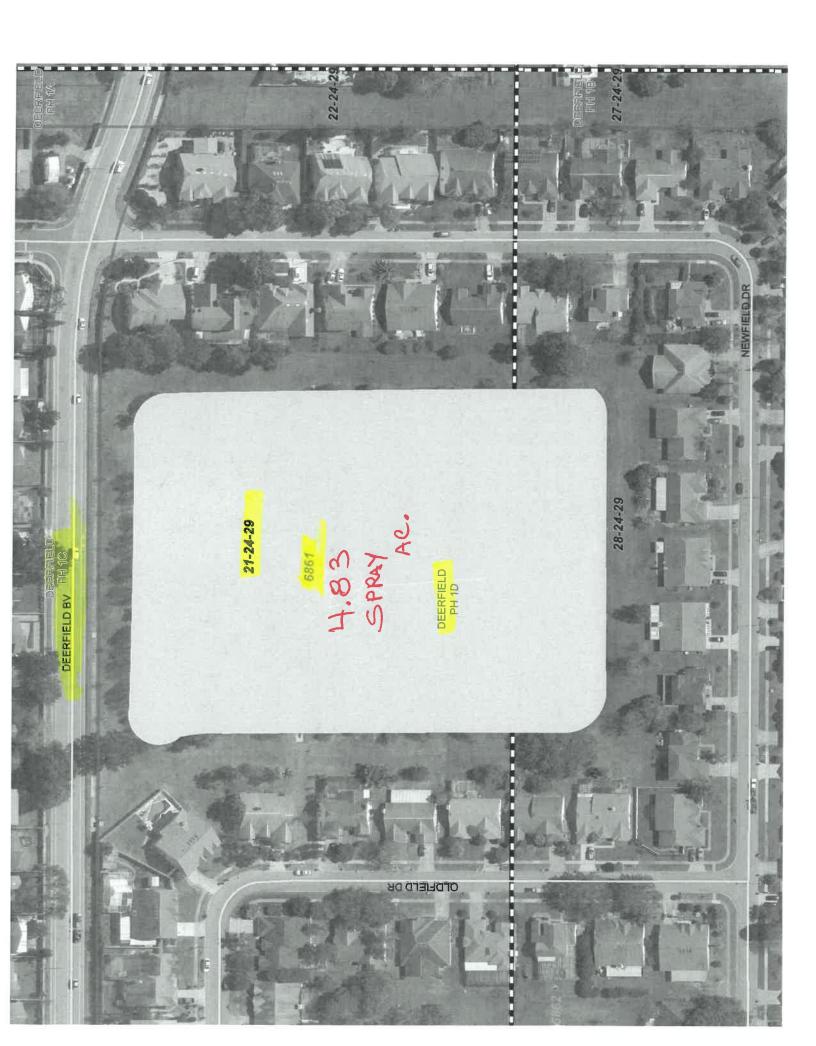

## ATTACHMENT 1A - REVISED STORMWATER MANAGEMENT LOT A MSBU SPRAY POND MAPS

| Pond # | Name                       | Acres | MF | Sec | Twp     | Rng | Method |
|--------|----------------------------|-------|----|-----|---------|-----|--------|
|        | MSBU LOT A                 |       |    |     |         |     |        |
| 7405   | Crystal Glen               | 5     | TA |     |         |     |        |
| 7306   | Crystal Creek E            | 2.2   | TA |     |         |     |        |
| 7305   | Crystal Creek B            | 1     | TA |     |         |     |        |
| 7253   | Heritage Place B           | 6     | TA |     |         |     |        |
| 7491   | Heritage Place 2B          | 3     | TA |     |         |     |        |
| 7492   | Heritage Place 2H          | 5.4   | TA |     |         |     |        |
| 7252   | Heritage Place A           | 3.62  | TA |     |         |     |        |
| 6905   | Peppermill 10A             | 2     | TA |     |         |     |        |
| 6349   | Peppermill 4B              | 18    | TA |     |         |     | Boat   |
| 6838   | Peppermill 9A              | 3.5   | TA |     |         |     |        |
| 6783   | Whisper Lakes 9D           | 0.9   | TA |     |         |     |        |
| 6782   | Whisper Lakes 9C           | 0.14  | TA |     |         |     |        |
| 6658   | Whisper Lakes 8B (2 Ponds) | 0.51  | TA |     |         |     |        |
| 6555   | Whisper Lakes 7E           | 0.38  | TA |     |         |     |        |
| 6428   | Whisper Lakes 6D           | 0.37  | TA |     |         |     |        |
| 6427   | Whisper Lakes 6C           | 0.55  | TA |     |         |     |        |
| 6623   | Whisper Lakes 3D           | 0.19  | TA |     |         |     |        |
| 6823   | Whisper Lakes 3D           | 0.22  | TA |     |         |     |        |
| 6822   | Whisper Lakes 2C           | 0.23  | TA |     |         |     |        |
| 7201   | Whisper Lakes 1A           | 0.15  | TA |     |         |     |        |
| 7202   | Whisper Lakes 1B           | 0.25  | TA |     |         |     |        |
| 6434   | Whisper Lakes 5G           | 0.11  | TA |     |         |     |        |
| 6435   | Whisper Lakes 5J           | 1.17  | TA |     |         |     |        |
| 6554   | Whisper Lakes 7B           | 0.91  | TA |     | and the |     |        |
| 6556   | Whisper Lakes 7J           | 0.25  | TA |     |         |     |        |
| 7578   | Heritage Village           | 1.2   | TA |     |         |     |        |
| 6362   | Ginger Mill                | 8     | TA |     |         |     |        |
| 7009   | Peppermill 11A             | 3.5   | TA |     |         |     |        |
| 6590   | Hunter's Creek 145 191 B   | 0.1   | TA |     |         |     |        |
| 6591   | Hunter's Creek 145 191 C   | 0.2   | TA |     |         |     |        |
| 6601   | Hunter's Creek 145 3F      | 0.25  | TA |     |         |     |        |
| 6598   | Hunter's Creek 145 3B      | 0.3   | TA |     |         |     |        |
| 6597   | Hunter's Creek 145 3A      | 0.1   | TA |     |         |     |        |
| 6599   | Hunter's Creek 145 3D      | 0.18  | TA |     |         |     |        |
| 6600   | Hunter's Creek 145 3E      | 0.1   | TA |     |         |     |        |
| 6592   | Hunter's Creek 145 2B      | 0.1   | TA |     |         |     |        |
| 6643   | Hunter's Creek 150 1E      | 0.5   | TA |     |         |     |        |
| 6973   | Deerfield 2B 3A            | 7.13  | TA |     |         |     |        |
| 6957   | Deerfield 2B 4A            | 1.9   | TA |     |         |     |        |
| 6950   | Deerfield 2B 4A            | 1.7   | TA |     |         |     |        |
| 6862   | Deerfield 1D B             | 2.2   | TA |     |         |     |        |
| 6860   | Deerfield 1C B             | 1.03  | TA |     |         |     |        |
| 6861   | Deerfield 1D A             | 4.83  | TA |     |         |     |        |
| 6859   | Deerfield 1A A             | 0.6   | TA |     |         |     |        |

SPRAY 18 AC

1. 20

SPRAY 3.5AC

SPRAY 8 A

SPRAY 3.5 AC

SPRAY O.I AC

SPRAY 0.2 AC

Division SPRAY 0.25 AC