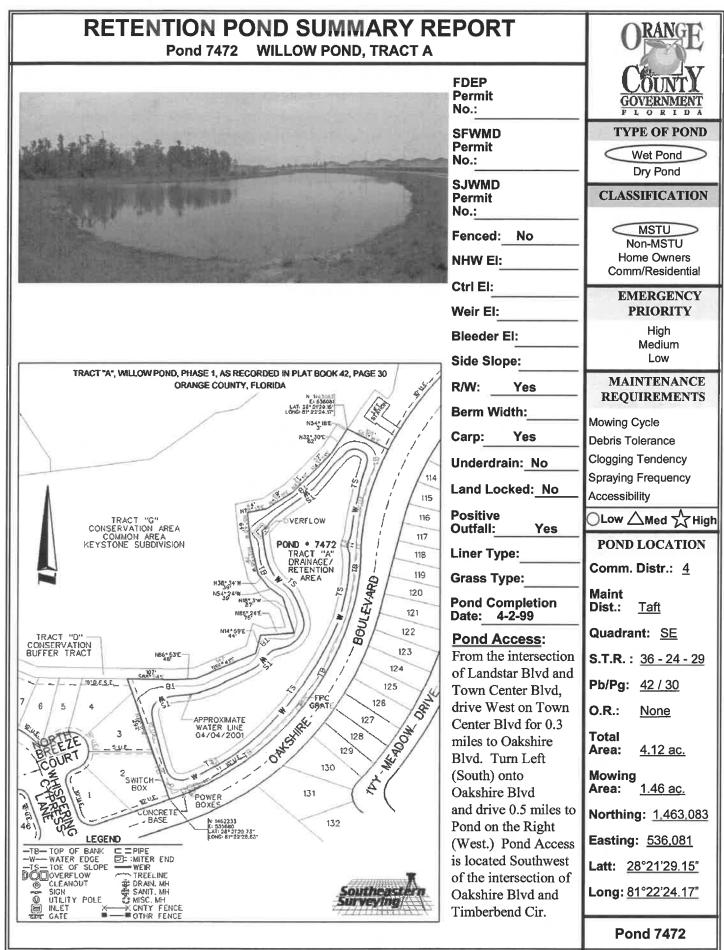

Prepared by Imalecki 5/17/2018

| 7126 | Southchase 1A 5 1A           | 10.93 | TA |   |     |      |
|------|------------------------------|-------|----|---|-----|------|
| 6884 | Southchase 12A A             | 9.5   | TA |   |     | -    |
| 7100 | Southchase 1B 8 S-3          | 4.2   | TA | r |     | Boat |
| 7099 | Southchase 1B 8 S4           | 0.2   | TA |   |     |      |
| 7139 | Southchase 1B 13 2 S10       | 1.2   | TA |   |     |      |
| 7071 | Southchase 1B 6 S2           | 10.5  | TA |   |     |      |
| 7014 | Southchase 1B 1&3            | 9.6   | TA |   |     |      |
| 6940 | Southchase 5A                | 6     | TA |   |     |      |
| 6939 | Southchase 4B                | 5.79  | TA |   |     |      |
| 6938 | Southchase 1D                | 5.34  | TA |   |     |      |
| 6046 | Meadow Woods Village 3 1     | 1.5   | TA |   |     |      |
| 6463 | Meadow Woods Village 4 1     | 0.84  | TA |   | 1.1 |      |
| 6466 | Meadow Woods Village 5 1     | 1.42  | TA |   |     |      |
| 6465 | Meadow Woods Village 4 3     | 2.1   | TA |   |     |      |
| 6524 | Meadow Woods Village 6 B     | 0.12  | TA |   |     |      |
| 6523 | Meadow Woods Village 6A      | 0.6   | TA |   |     |      |
| 6564 | Meadow Woods Village 7 1 7-1 | 9.2   | TA |   |     |      |
| 6467 | Meadow Woods Village 5 2     | 1     | TA |   |     |      |
| 6690 | Meadow Woods Village 8A      | 2.7   | TA |   |     |      |
| 6881 | Meadow Woods Village 10A     | 1.5   | TA |   |     |      |
| 6882 | Meadow Woods Village 10B     | 3.2   | TA |   |     |      |
| 7493 | Islebrook 2C                 | 2.8   | TA |   |     |      |
| 7234 | Islebrook 1C                 | 2.4   | TA |   |     |      |
| 7216 | Woodbridge @ Meadow Woods    | 6.5   | TA |   |     |      |
| 7251 | Green Pointe                 | 9.5   | TA |   |     |      |
| 7472 | Willow Pond 1A               | 3     | TA |   |     |      |
| 7473 | Willow Pond 1C               | 3     | TA |   |     |      |
| 7501 | Willow Pond 2A               | 4     | TA |   |     |      |
| 7057 | Willowbrook 2A (Misty Creek) | 2.35  | TA |   |     |      |
| 6988 | Forest Ridge A               | 2.5   | TA |   |     |      |
| 6989 | Forest Ridge B               | 0.5   | TA |   |     |      |
| 6947 | Spring Lake                  | 2     | TA |   |     |      |
| 7058 | Willowbrook 2B (Misty Creek) | 3.77  | TA |   |     |      |
| 7168 | Willowbrook 3A               | 0.75  | TA |   |     |      |
| 7169 | Willowbrook 3D               | 0.25  | TA |   |     |      |
| 7531 | Meadow Creek A               | 1.25  | TA |   |     |      |
| 7532 | Meadow Creek B               | 2.9   | TA |   |     |      |
| 7533 | Meadow Creek D               | 1.75  | TA |   |     |      |
| 6299 | Meadow Woods Village 2A      | 1.83  | TA |   |     |      |
| 7813 | Sawgrass 1A A                | 0.72  | TA |   |     |      |
| 7892 | Sawgrass                     | 2.3   | TA |   |     |      |
| 7893 | Sawgrass                     | 1.65  | TA |   |     |      |
| 7894 | Sawgrass                     | 1.22  | TA |   |     |      |
| 7815 | Sawgrass 1A C                | 13.06 | TA |   |     |      |
| 7819 | Sawgrass 1A G                | 1.31  | TA |   |     |      |
| 7816 | Sawgrass 1A D                | 0.49  | TA |   |     |      |

SPRAY 2.2 AC

SPRAY 1 AC

RAY GAC.

SPRAY 3 AC

**Orange County Roads and Drainage Division** 

SPAY 5.4 AC

SPRAY 3.62 AC

SPRAY 2 AC