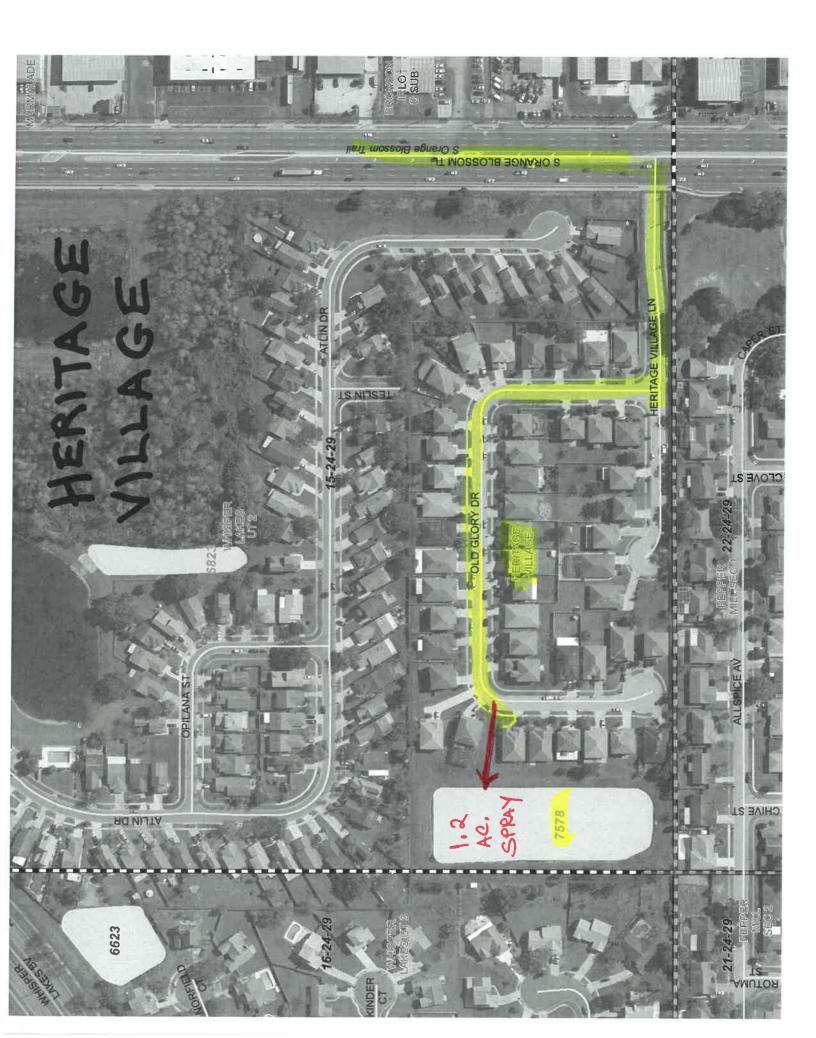

SPRAY

2.7 AC

SPRAY 1.15 AC

SPRAY 3.2 AC BOTH PONDS

**Orange County Roads and Drainage Division** 

SPRAY G. 5 AC

SPRAY 9.5 AC

Y 3 AC