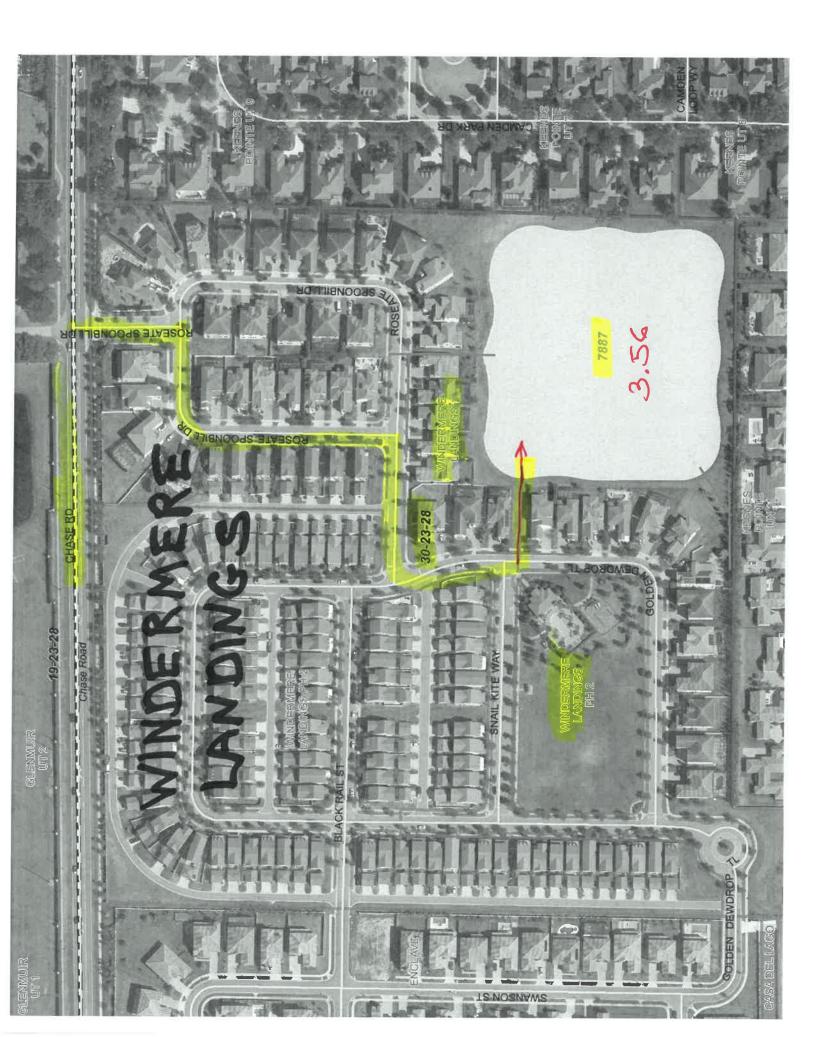

| 6345 | North Bay 1D                   | 0.1  | WO | <br>and the second |   |
|------|--------------------------------|------|----|--------------------|---|
| 6344 | North Bay 1C (2 Ponds)         | 0.4  | wo |                    |   |
| 6405 | North Bay 1B                   | 0.04 | WO |                    |   |
| 7268 | Villas @ Bay Hill              | 0.92 | wo |                    |   |
| 6293 | Orange Hill                    | 0.2  | wo |                    |   |
| 6929 | Bristol Park                   | 2.7  | wo |                    |   |
| 7901 | Diamond Cove                   | 0.5  | wo |                    |   |
| 7900 | Diamond Cove (2 Ponds)         | 2.95 | WO |                    |   |
| 7899 | Emerald Forests                | 3.32 | WO |                    |   |
| 7255 | Hideaway Cove                  | 0.64 | WO |                    |   |
| 7688 | Newbury Park                   | 3.93 | wo |                    |   |
| 7733 | Grand Pines                    | 0.25 | wo |                    |   |
| 7903 | Mabel Bridge                   | 1.45 | wo |                    |   |
| 7904 | Mabel Bridge                   | 5    | wo |                    |   |
| 7878 | Mabel Bridge                   | 2.25 | wo |                    |   |
| 7909 | Carrington                     | 1.3  | wo |                    |   |
| 7887 | Windermere Landings            | 3.56 | wo |                    |   |
| 7812 | Preston Square                 | 2.02 | wo |                    |   |
| 7906 | Windermere Terrace             | 0.8  | wo |                    |   |
| 7905 | Windermere Terrace             | 3.9  | wo |                    |   |
| 7726 | Enclave @ Berkshire            | 7    | wo |                    |   |
| 7882 | Lake Sawyer South              | 0.99 | wo |                    |   |
| 7809 | Lake Sawyer South              | 1.92 | wo | -                  |   |
| 7810 | Lake Sawyer South              | 0.68 | wo |                    |   |
| 7880 | Lake Sawyer South              | 0.72 | wo |                    |   |
| 7881 | Lake Sawyer South              | 2.65 | wo |                    |   |
| 7811 | Lake Sawyer South              | 0.89 | wo |                    |   |
| 7738 | Lake Sawyer South              | 1.5  | wo | <br>               | 1 |
| 7597 | Providence 1                   | 1.98 | wo | <br>               |   |
| 7598 | Providence                     | 1.03 | wo | <br>-              |   |
| 7599 | Providence                     | 2.16 | wo | <br>               |   |
| 7596 | Providence                     | 0.47 | wo |                    | 1 |
| 7846 | Summerport Village Center      | 0.92 | wo |                    |   |
| 7611 | Summerport Village Center 8    | 0.01 | wo |                    |   |
| 7610 | Summerport Village Center 7    | 0.99 | wo |                    |   |
| 7612 | Summerport Village Center 9    | 3.55 | wo | <br>               |   |
| 7883 | Summerport Village Center 8B   | 0.5  | wo | <br>-              |   |
| 7884 | Summerport Village Center 8D   | 1.38 | wo |                    |   |
| 7885 | Summerport Village Center 8D   | 1.50 | wo | <br>-              |   |
| 7675 | Eden's Hammock                 | 3.29 | wo | <br>-              |   |
| 7608 | Summerport 3K                  | 0.44 | wo | <br>               |   |
| 7608 | Summerport                     | 0.44 | wo | <br>               |   |
|      |                                | 0.81 | wo | <br>               |   |
| 7605 | Summerport                     | 2.73 | wo | <br>               |   |
| 7601 | Summerport                     | 1.7  | wo | <br>               |   |
| 7600 | Summerport 1B<br>Summerport 5S | 1.14 | wo | <br>               |   |
| 7643 |                                |      |    |                    |   |