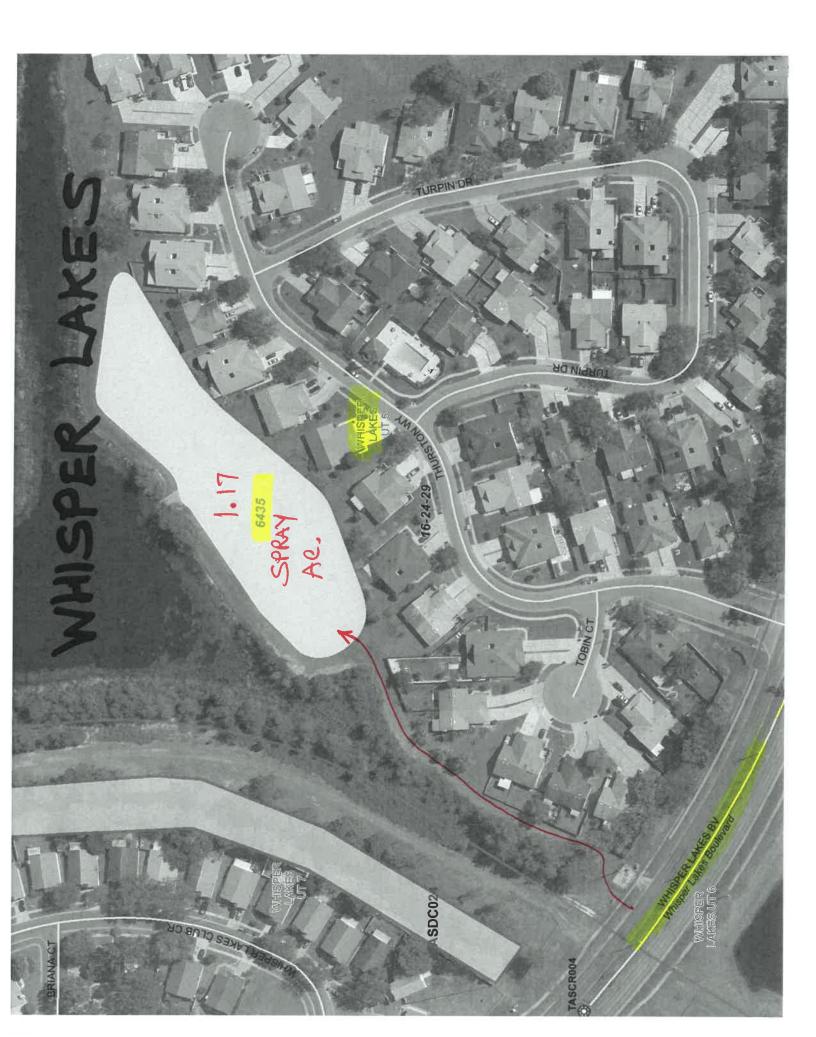

## ATTACHMENT 1A - REVISED STORMWATER MANAGEMENT LOT A MSBU SPRAY POND MAPS

| Pond # | Name                       | Acres | MF | Sec | Twp     | Rng | Method |
|--------|----------------------------|-------|----|-----|---------|-----|--------|
|        | MSBU LOT A                 |       |    |     |         |     |        |
| 7405   | Crystal Glen               | 5     | TA |     |         |     |        |
| 7306   | Crystal Creek E            | 2.2   | TA |     |         |     |        |
| 7305   | Crystal Creek B            | 1     | TA |     |         |     |        |
| 7253   | Heritage Place B           | 6     | TA |     |         |     |        |
| 7491   | Heritage Place 2B          | 3     | TA |     |         |     |        |
| 7492   | Heritage Place 2H          | 5.4   | TA |     |         |     |        |
| 7252   | Heritage Place A           | 3.62  | TA |     |         |     |        |
| 6905   | Peppermill 10A             | 2     | TA |     |         |     |        |
| 6349   | Peppermill 4B              | 18    | TA |     |         |     | Boat   |
| 6838   | Peppermill 9A              | 3.5   | TA |     |         |     |        |
| 6783   | Whisper Lakes 9D           | 0.9   | TA |     |         |     |        |
| 6782   | Whisper Lakes 9C           | 0.14  | TA |     |         |     |        |
| 6658   | Whisper Lakes 8B (2 Ponds) | 0.51  | TA |     |         |     |        |
| 6555   | Whisper Lakes 7E           | 0.38  | TA |     |         |     |        |
| 6428   | Whisper Lakes 6D           | 0.37  | TA |     |         |     |        |
| 6427   | Whisper Lakes 6C           | 0.55  | TA |     |         |     |        |
| 6623   | Whisper Lakes 3D           | 0.19  | TA |     |         |     |        |
| 6823   | Whisper Lakes 3D           | 0.22  | TA |     |         |     |        |
| 6822   | Whisper Lakes 2C           | 0.23  | TA |     |         |     |        |
| 7201   | Whisper Lakes 1A           | 0.15  | TA |     |         |     |        |
| 7202   | Whisper Lakes 1B           | 0.25  | TA |     |         |     |        |
| 6434   | Whisper Lakes 5G           | 0.11  | TA |     |         |     |        |
| 6435   | Whisper Lakes 5J           | 1.17  | TA |     |         |     |        |
| 6554   | Whisper Lakes 7B           | 0.91  | TA |     | and the |     |        |
| 6556   | Whisper Lakes 7J           | 0.25  | TA |     |         |     |        |
| 7578   | Heritage Village           | 1.2   | TA |     |         |     |        |
| 6362   | Ginger Mill                | 8     | TA |     |         |     |        |
| 7009   | Peppermill 11A             | 3.5   | TA |     |         |     |        |
| 6590   | Hunter's Creek 145 191 B   | 0.1   | TA |     |         |     |        |
| 6591   | Hunter's Creek 145 191 C   | 0.2   | TA |     |         |     |        |
| 6601   | Hunter's Creek 145 3F      | 0.25  | TA |     |         |     |        |
| 6598   | Hunter's Creek 145 3B      | 0.3   | TA |     |         |     |        |
| 6597   | Hunter's Creek 145 3A      | 0.1   | TA |     |         |     |        |
| 6599   | Hunter's Creek 145 3D      | 0.18  | TA |     |         |     |        |
| 6600   | Hunter's Creek 145 3E      | 0.1   | TA |     |         |     |        |
| 6592   | Hunter's Creek 145 2B      | 0.1   | TA |     |         |     |        |
| 6643   | Hunter's Creek 150 1E      | 0.5   | TA |     |         |     |        |
| 6973   | Deerfield 2B 3A            | 7.13  | TA |     |         |     |        |
| 6957   | Deerfield 2B 4A            | 1.9   | TA |     |         |     |        |
| 6950   | Deerfield 2B 4A            | 1.7   | TA |     |         |     |        |
| 6862   | Deerfield 1D B             | 2.2   | TA |     |         |     |        |
| 6860   | Deerfield 1C B             | 1.03  | TA |     |         |     |        |
| 6861   | Deerfield 1D A             | 4.83  | TA |     |         |     |        |
| 6859   | Deerfield 1A A             | 0.6   | TA |     |         |     |        |