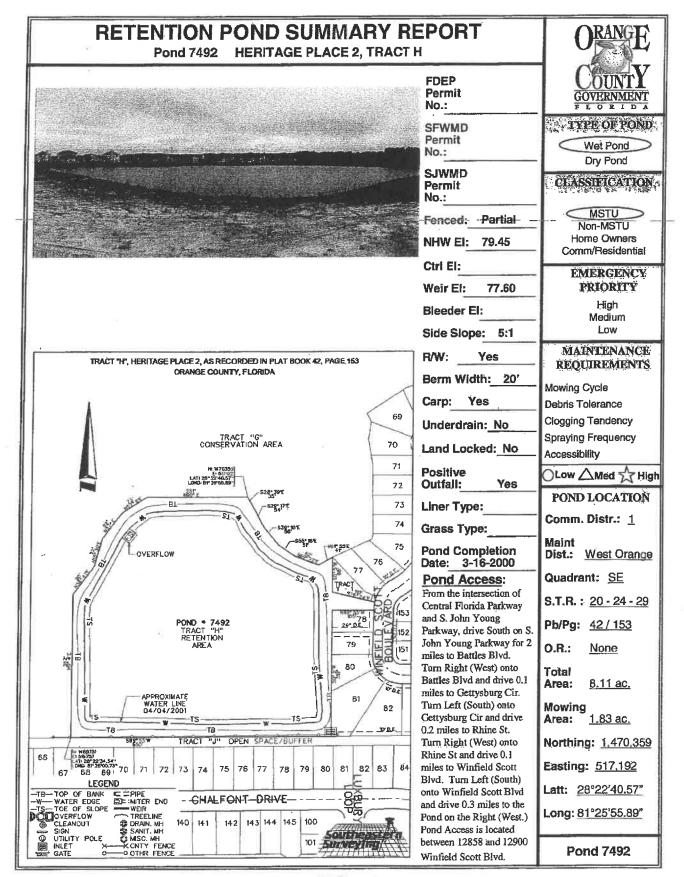

SPRAY 2.2 AC

SPRAY 1 AC

RAY GAC.

SPRAY 3 AC

**Orange County Roads and Drainage Division** 

SPAY 5.4 AC

SPRAY 3.62 AC

SPRAY 2 AC