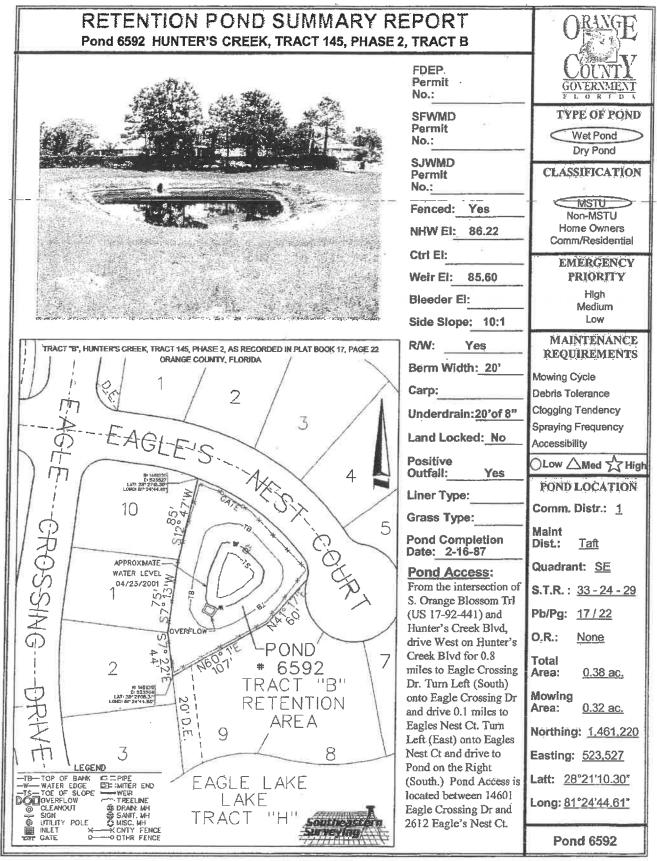

## ATTACHMENT 1A - REVISED STORMWATER MANAGEMENT LOT A MSBU SPRAY POND MAPS

| Pond # | Name                       | Acres | MF | Sec | Twp     | Rng | Method |
|--------|----------------------------|-------|----|-----|---------|-----|--------|
|        | MSBU LOT A                 |       |    |     |         |     |        |
| 7405   | Crystal Glen               | 5     | TA |     |         |     |        |
| 7306   | Crystal Creek E            | 2.2   | TA |     |         |     |        |
| 7305   | Crystal Creek B            | 1     | TA |     |         |     |        |
| 7253   | Heritage Place B           | 6     | TA |     |         |     |        |
| 7491   | Heritage Place 2B          | 3     | TA |     |         |     |        |
| 7492   | Heritage Place 2H          | 5.4   | TA |     |         |     |        |
| 7252   | Heritage Place A           | 3.62  | TA |     |         |     |        |
| 6905   | Peppermill 10A             | 2     | TA |     |         |     |        |
| 6349   | Peppermill 4B              | 18    | TA |     |         |     | Boat   |
| 6838   | Peppermill 9A              | 3.5   | TA |     |         |     |        |
| 6783   | Whisper Lakes 9D           | 0.9   | TA |     |         |     |        |
| 6782   | Whisper Lakes 9C           | 0.14  | TA |     |         |     |        |
| 6658   | Whisper Lakes 8B (2 Ponds) | 0.51  | TA |     |         |     |        |
| 6555   | Whisper Lakes 7E           | 0.38  | TA |     |         |     |        |
| 6428   | Whisper Lakes 6D           | 0.37  | TA |     |         |     |        |
| 6427   | Whisper Lakes 6C           | 0.55  | TA |     |         |     |        |
| 6623   | Whisper Lakes 3D           | 0.19  | TA |     |         |     |        |
| 6823   | Whisper Lakes 3D           | 0.22  | TA |     |         |     |        |
| 6822   | Whisper Lakes 2C           | 0.23  | TA |     |         |     |        |
| 7201   | Whisper Lakes 1A           | 0.15  | TA |     |         |     |        |
| 7202   | Whisper Lakes 1B           | 0.25  | TA |     |         |     |        |
| 6434   | Whisper Lakes 5G           | 0.11  | TA |     |         |     |        |
| 6435   | Whisper Lakes 5J           | 1.17  | TA |     |         |     |        |
| 6554   | Whisper Lakes 7B           | 0.91  | TA |     | and the |     |        |
| 6556   | Whisper Lakes 7J           | 0.25  | TA |     |         |     |        |
| 7578   | Heritage Village           | 1.2   | TA |     |         |     |        |
| 6362   | Ginger Mill                | 8     | TA |     |         |     |        |
| 7009   | Peppermill 11A             | 3.5   | TA |     |         |     |        |
| 6590   | Hunter's Creek 145 191 B   | 0.1   | TA |     |         |     |        |
| 6591   | Hunter's Creek 145 191 C   | 0.2   | TA |     |         |     |        |
| 6601   | Hunter's Creek 145 3F      | 0.25  | TA |     |         |     |        |
| 6598   | Hunter's Creek 145 3B      | 0.3   | TA |     |         |     |        |
| 6597   | Hunter's Creek 145 3A      | 0.1   | TA |     |         |     |        |
| 6599   | Hunter's Creek 145 3D      | 0.18  | TA |     |         |     |        |
| 6600   | Hunter's Creek 145 3E      | 0.1   | TA |     |         |     |        |
| 6592   | Hunter's Creek 145 2B      | 0.1   | TA |     |         |     |        |
| 6643   | Hunter's Creek 150 1E      | 0.5   | TA |     |         |     |        |
| 6973   | Deerfield 2B 3A            | 7.13  | TA |     |         |     |        |
| 6957   | Deerfield 2B 4A            | 1.9   | TA |     |         |     |        |
| 6950   | Deerfield 2B 4A            | 1.7   | TA |     |         |     |        |
| 6862   | Deerfield 1D B             | 2.2   | TA |     |         |     |        |
| 6860   | Deerfield 1C B             | 1.03  | TA |     |         |     |        |
| 6861   | Deerfield 1D A             | 4.83  | TA |     |         |     |        |
| 6859   | Deerfield 1A A             | 0.6   | TA |     |         |     |        |