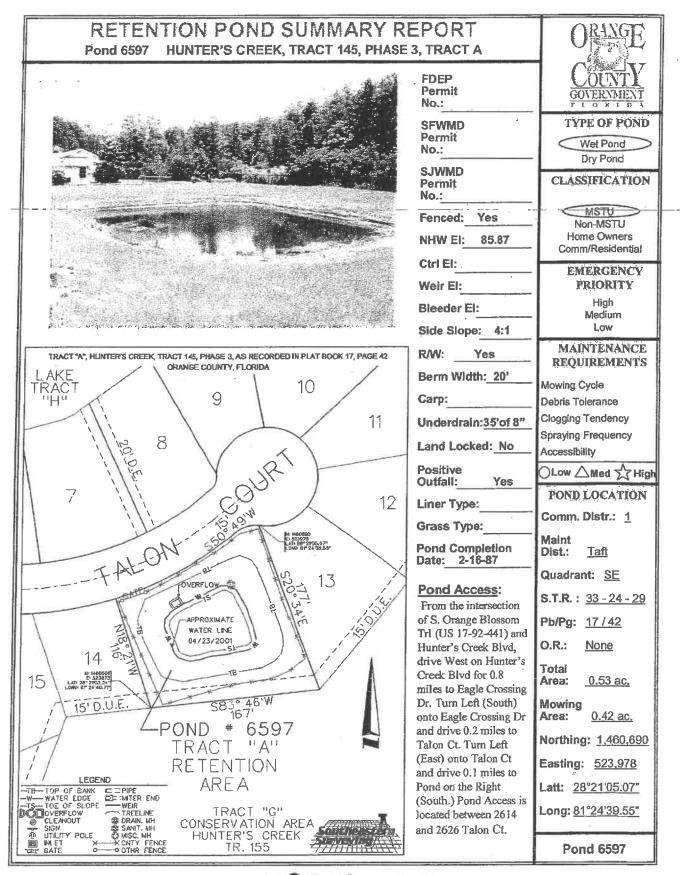

## ATTACHMENT 1A - REVISED STORMWATER MANAGEMENT LOT A MSBU SPRAY POND MAPS

| Pond # | Name                       | Acres | MF | Sec | Twp     | Rng | Method |
|--------|----------------------------|-------|----|-----|---------|-----|--------|
|        | MSBU LOT A                 |       |    |     |         |     |        |
| 7405   | Crystal Glen               | 5     | TA |     |         |     |        |
| 7306   | Crystal Creek E            | 2.2   | TA |     |         |     |        |
| 7305   | Crystal Creek B            | 1     | TA |     |         |     |        |
| 7253   | Heritage Place B           | 6     | TA |     |         |     |        |
| 7491   | Heritage Place 2B          | 3     | TA |     |         |     |        |
| 7492   | Heritage Place 2H          | 5.4   | TA |     |         |     |        |
| 7252   | Heritage Place A           | 3.62  | TA |     |         |     |        |
| 6905   | Peppermill 10A             | 2     | TA |     |         |     |        |
| 6349   | Peppermill 4B              | 18    | TA |     |         |     | Boat   |
| 6838   | Peppermill 9A              | 3.5   | TA |     |         |     |        |
| 6783   | Whisper Lakes 9D           | 0.9   | TA |     |         |     |        |
| 6782   | Whisper Lakes 9C           | 0.14  | TA |     |         |     |        |
| 6658   | Whisper Lakes 8B (2 Ponds) | 0.51  | TA |     |         |     |        |
| 6555   | Whisper Lakes 7E           | 0.38  | TA |     |         |     |        |
| 6428   | Whisper Lakes 6D           | 0.37  | TA |     |         |     |        |
| 6427   | Whisper Lakes 6C           | 0.55  | TA |     |         |     |        |
| 6623   | Whisper Lakes 3D           | 0.19  | TA |     |         |     |        |
| 6823   | Whisper Lakes 3D           | 0.22  | TA |     |         |     |        |
| 6822   | Whisper Lakes 2C           | 0.23  | TA |     |         |     |        |
| 7201   | Whisper Lakes 1A           | 0.15  | TA |     |         |     |        |
| 7202   | Whisper Lakes 1B           | 0.25  | TA |     |         |     |        |
| 6434   | Whisper Lakes 5G           | 0.11  | TA |     |         |     |        |
| 6435   | Whisper Lakes 5J           | 1.17  | TA |     |         |     |        |
| 6554   | Whisper Lakes 7B           | 0.91  | TA |     | and the |     |        |
| 6556   | Whisper Lakes 7J           | 0.25  | TA |     |         |     |        |
| 7578   | Heritage Village           | 1.2   | TA |     |         |     |        |
| 6362   | Ginger Mill                | 8     | TA |     |         |     |        |
| 7009   | Peppermill 11A             | 3.5   | TA |     |         |     |        |
| 6590   | Hunter's Creek 145 191 B   | 0.1   | TA |     |         |     |        |
| 6591   | Hunter's Creek 145 191 C   | 0.2   | TA |     |         |     |        |
| 6601   | Hunter's Creek 145 3F      | 0.25  | TA |     |         |     |        |
| 6598   | Hunter's Creek 145 3B      | 0.3   | TA |     |         |     |        |
| 6597   | Hunter's Creek 145 3A      | 0.1   | TA |     |         |     |        |
| 6599   | Hunter's Creek 145 3D      | 0.18  | TA |     |         |     |        |
| 6600   | Hunter's Creek 145 3E      | 0.1   | TA |     |         |     |        |
| 6592   | Hunter's Creek 145 2B      | 0.1   | TA |     |         |     |        |
| 6643   | Hunter's Creek 150 1E      | 0.5   | TA |     |         |     |        |
| 6973   | Deerfield 2B 3A            | 7.13  | TA |     |         |     |        |
| 6957   | Deerfield 2B 4A            | 1.9   | TA |     |         |     |        |
| 6950   | Deerfield 2B 4A            | 1.7   | TA |     |         |     |        |
| 6862   | Deerfield 1D B             | 2.2   | TA |     |         |     |        |
| 6860   | Deerfield 1C B             | 1.03  | TA |     |         |     |        |
| 6861   | Deerfield 1D A             | 4.83  | TA |     |         |     |        |
| 6859   | Deerfield 1A A             | 0.6   | TA |     |         |     |        |