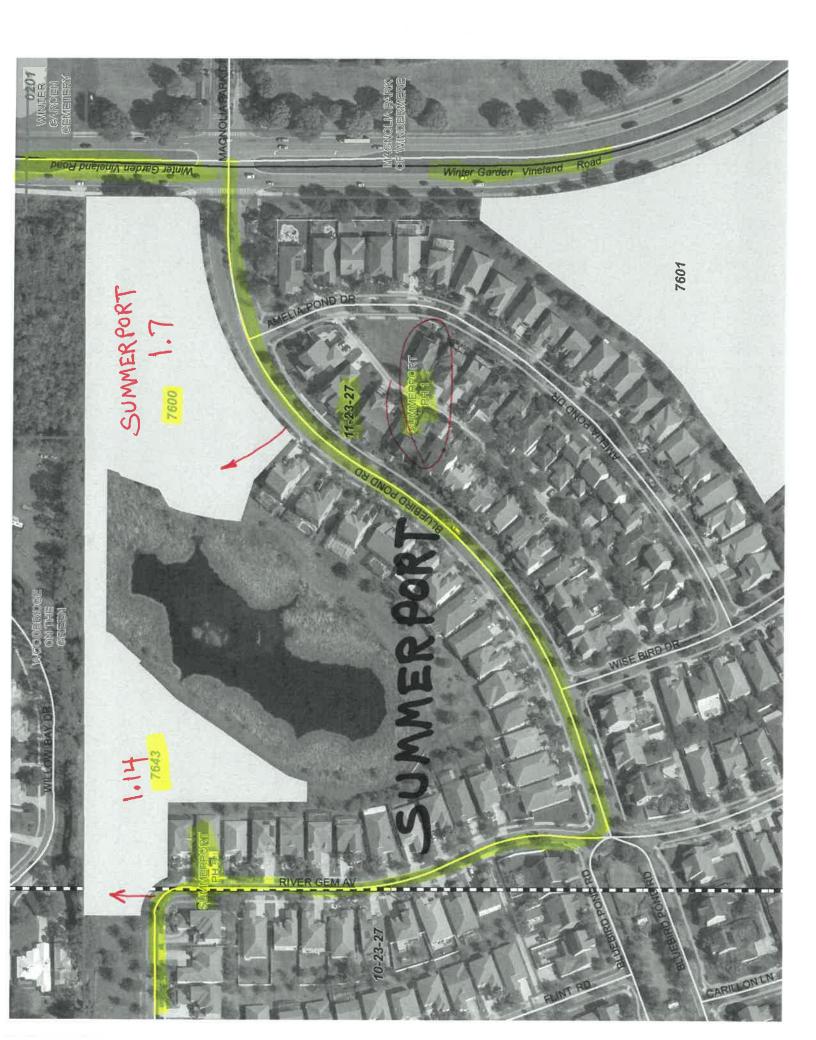

| 6345 | North Bay 1D                   | 0.1  | WO | <br>and the second |   |
|------|--------------------------------|------|----|--------------------|---|
| 6344 | North Bay 1C (2 Ponds)         | 0.4  | wo |                    |   |
| 6405 | North Bay 1B                   | 0.04 | WO |                    |   |
| 7268 | Villas @ Bay Hill              | 0.92 | wo |                    |   |
| 6293 | Orange Hill                    | 0.2  | wo |                    |   |
| 6929 | Bristol Park                   | 2.7  | wo |                    |   |
| 7901 | Diamond Cove                   | 0.5  | wo |                    |   |
| 7900 | Diamond Cove (2 Ponds)         | 2.95 | WO |                    |   |
| 7899 | Emerald Forests                | 3.32 | WO |                    |   |
| 7255 | Hideaway Cove                  | 0.64 | WO |                    |   |
| 7688 | Newbury Park                   | 3.93 | wo |                    |   |
| 7733 | Grand Pines                    | 0.25 | wo |                    |   |
| 7903 | Mabel Bridge                   | 1.45 | wo |                    |   |
| 7904 | Mabel Bridge                   | 5    | wo |                    |   |
| 7878 | Mabel Bridge                   | 2.25 | wo |                    |   |
| 7909 | Carrington                     | 1.3  | wo |                    |   |
| 7887 | Windermere Landings            | 3.56 | wo |                    |   |
| 7812 | Preston Square                 | 2.02 | wo |                    |   |
| 7906 | Windermere Terrace             | 0.8  | wo |                    |   |
| 7905 | Windermere Terrace             | 3.9  | wo |                    |   |
| 7726 | Enclave @ Berkshire            | 7    | wo |                    |   |
| 7882 | Lake Sawyer South              | 0.99 | wo |                    |   |
| 7809 | Lake Sawyer South              | 1.92 | wo | -                  |   |
| 7810 | Lake Sawyer South              | 0.68 | wo |                    |   |
| 7880 | Lake Sawyer South              | 0.72 | wo |                    |   |
| 7881 | Lake Sawyer South              | 2.65 | wo |                    |   |
| 7811 | Lake Sawyer South              | 0.89 | wo |                    |   |
| 7738 | Lake Sawyer South              | 1.5  | wo | <br>               | 1 |
| 7597 | Providence 1                   | 1.98 | wo | <br>               |   |
| 7598 | Providence                     | 1.03 | wo | <br>-              |   |
| 7599 | Providence                     | 2.16 | wo | <br>               |   |
| 7596 | Providence                     | 0.47 | wo |                    | 1 |
| 7846 | Summerport Village Center      | 0.92 | wo |                    |   |
| 7611 | Summerport Village Center 8    | 0.01 | wo |                    |   |
| 7610 | Summerport Village Center 7    | 0.99 | wo |                    |   |
| 7612 | Summerport Village Center 9    | 3.55 | wo | <br>               |   |
| 7883 | Summerport Village Center 8B   | 0.5  | wo | <br>-              |   |
| 7884 | Summerport Village Center 8D   | 1.38 | wo |                    |   |
| 7885 | Summerport Village Center 8D   | 1.50 | wo | <br>-              |   |
| 7675 | Eden's Hammock                 | 3.29 | wo | <br>-              |   |
| 7608 | Summerport 3K                  | 0.44 | wo | <br>               |   |
| 7608 | Summerport                     | 0.44 | wo | <br>               |   |
|      |                                | 0.81 | wo | <br>               |   |
| 7605 | Summerport                     | 2.73 | wo | <br>               |   |
| 7601 | Summerport                     | 1.7  | wo | <br>               |   |
| 7600 | Summerport 1B<br>Summerport 5S | 1.14 | wo | <br>               |   |
| 7643 |                                |      |    |                    |   |