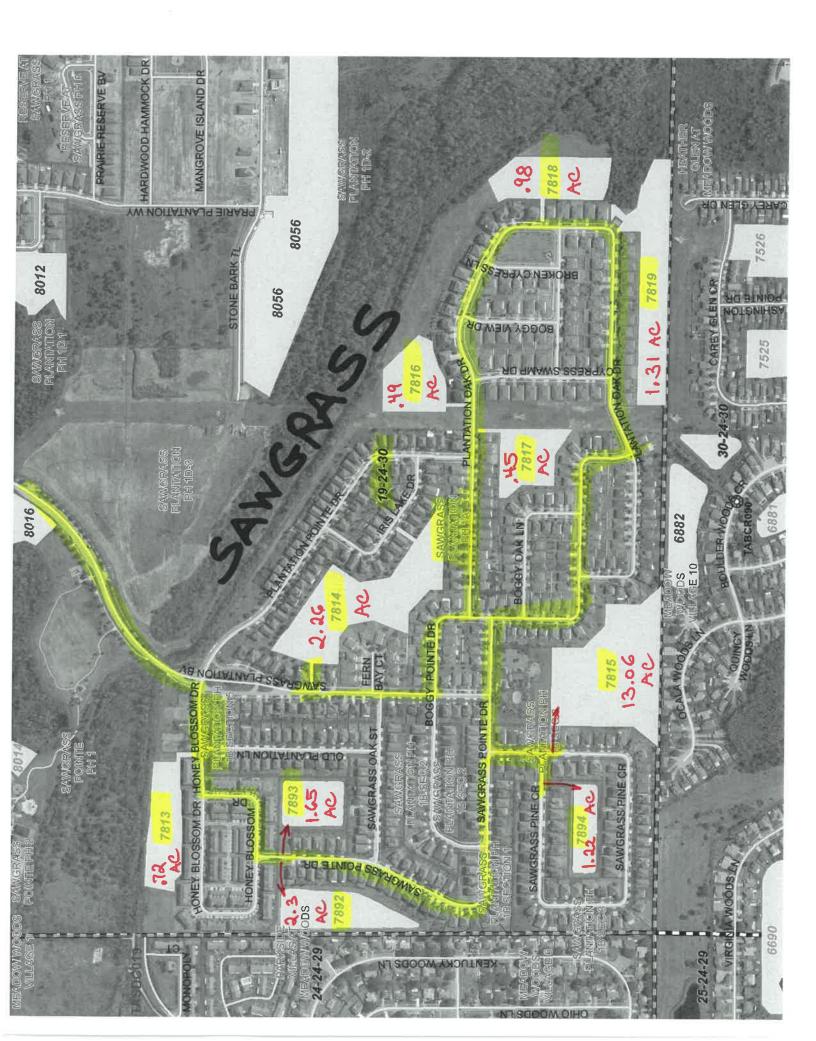

| 7818 | Sawgrass 1A F                   | 0.98  | TA |   | Τ         |  |
|------|---------------------------------|-------|----|---|-----------|--|
| 7817 | Sawgrass 1A E                   | 0.45  | TA |   |           |  |
| 7814 | Sawgrass 1A B                   | 2.26  | TA |   |           |  |
|      |                                 |       |    |   | 1         |  |
| 7094 | Country Run 2B                  | 1     | AP |   |           |  |
| 6803 | Country Run A                   | 1.11  | AP |   |           |  |
| 6542 | Long Lake Villas                | 1.16  | AP |   |           |  |
| 6812 | Somerset @ Lakeville Oaks       | 0.32  | AP |   |           |  |
| 7273 | Rosetta Villas (Rose Point)     | 0.18  | AP |   |           |  |
| 6214 | Lakewood Forest                 | 0.12  | AP |   |           |  |
| 7505 | Eden Woods                      | 0.07  | AP |   |           |  |
| 6068 | Lake Gandy Estates              | 0.07  | AP |   |           |  |
| 6654 | Lake Gandy Cove                 | 0.18  | AP |   |           |  |
| 6246 | Lake Bosse Oaks                 | 0.22  | AP |   |           |  |
| 6076 | Shady Grove                     | 0.29  | AP |   |           |  |
| 6111 | Magnolia Village                | 0.55  | AP |   |           |  |
| 6560 | Magnolia Lakes (Includes Ditch) | 0.57  | AP |   |           |  |
| 6551 | Lakeside Woods                  | 2.5   | AP |   | 11111     |  |
| 6173 | Citrus Cove 1A                  | 1.2   | AP |   |           |  |
| 6174 | Citrus Cove 1B                  | 0.99  | AP |   |           |  |
|      |                                 |       |    |   |           |  |
| 7093 | Holly Creek                     | 0.34  | ZW |   |           |  |
| 7911 | Holly Creek Ph. 2               | 0.94  | ZW |   |           |  |
| 7912 | Holly Creek Ph. 2               | 0.1   | ZW |   |           |  |
| 7503 | Chester Hill Estates            | 2.5   | ZW |   |           |  |
| 6123 | Sloewood                        | 0.32  | ZW |   |           |  |
| 6899 | Greater Country Estates         | 3.12  | ZW |   |           |  |
| 7170 | Kelly Park Hills South          | 0.49  | ZW |   |           |  |
| 6730 | Sweetwater Country Club         | 1.08  | ZW |   |           |  |
| 6550 | Majestic Oaks                   | 0.34  | ZW |   |           |  |
|      |                                 |       |    |   |           |  |
| 7204 | Sunset View                     | 1.13  | AP |   |           |  |
| 7511 | Wekiva Crossing                 | 0.29  | AP | - |           |  |
|      |                                 |       |    |   |           |  |
| 6201 | Cinnamon Bay                    | 0.37  | wo |   |           |  |
| 6820 | Pembrooke 1                     | 1.67  | wo |   | and the   |  |
| 6821 | Pembrooke 2                     | 0.82  | wo |   | Str. K.   |  |
| 6878 | Courtleigh Park F (5 Ponds)     | 10.55 | wo |   | 1. 191. 1 |  |
| 6879 | Courtleigh Park G               | 0.49  | wo |   |           |  |
| 6531 | Silver Woods 3A                 | 0.47  | wo |   |           |  |
| 6412 | Silver Woods 1&2A               | 0.49  | wo |   |           |  |
| 6677 | Silver Woods 4&5A               | 0.13  | wo |   | Sec. 1    |  |
| 6781 | North Bay                       | 0.2   | wo |   |           |  |
| 6773 | North Bay 4A                    | 0.07  | wo |   |           |  |
| 6404 | North Bay 1G                    | 0.44  | WO |   | 1998      |  |
| 6347 | North Bay 1F                    | 0.02  | wo |   | 1.1.2     |  |
| 6346 | North Bay 1E                    | 0.17  | wo |   | 1000 C    |  |