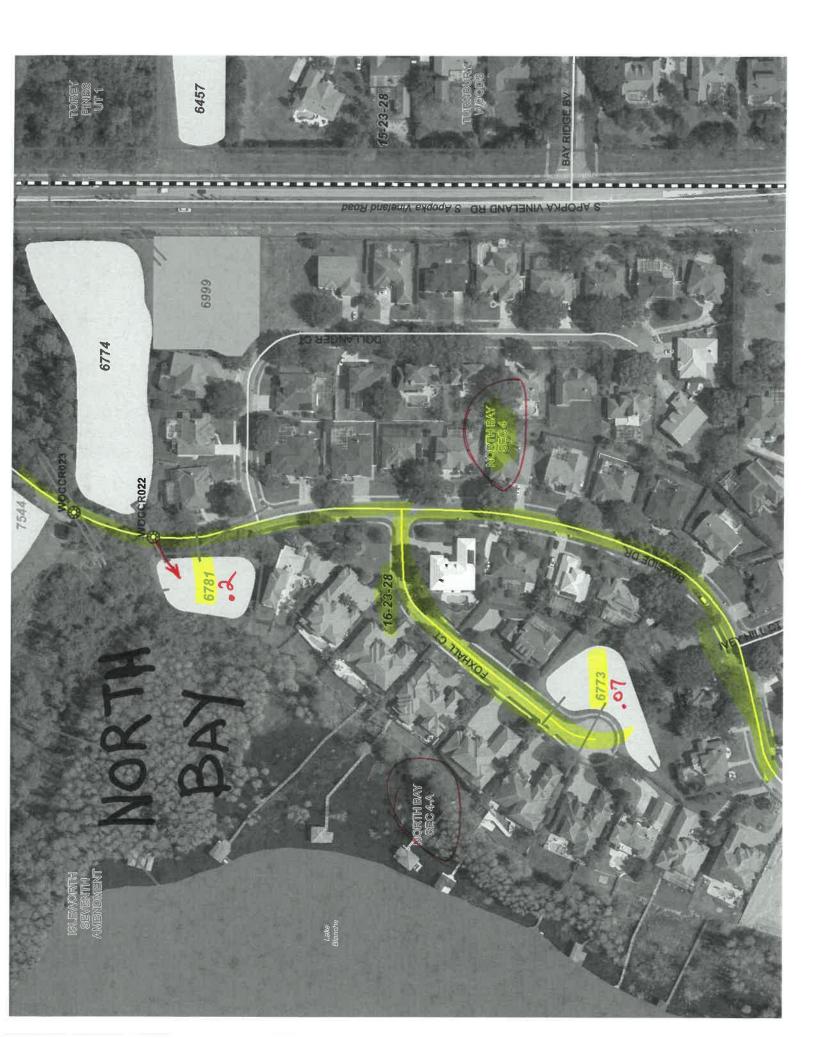

| Latt: <u>28°31'44.460"</u>          |
|                                                                                                                                                                                                                                                                       | Long: <u>81°28'36.252"</u>          |
|                                                                                                                                                                                                                                                                       | Pond 6201                           |

SPRAY 0.37 AC

**Orange County Roads and Drainage Division** 

























































SPRAY 0.25 AC

Orange County Roads and Drainage Division



## **RETENTION POND SUMMARY REI** Pond 6021 **DUNBAR MANOR, TRACT A**





| EPORT                                                                      | ORANGE                                            |
|----------------------------------------------------------------------------|---------------------------------------------------|
| FDEP<br>Permit<br>No.:                                                     | COUNTY<br>GOVERNMENT                              |
| SFWMD<br>Permit<br>No.:                                                    | TYPE OF POND                                      |
| SJWMD<br>Permit<br>No.:                                                    | CLASSIFICATI