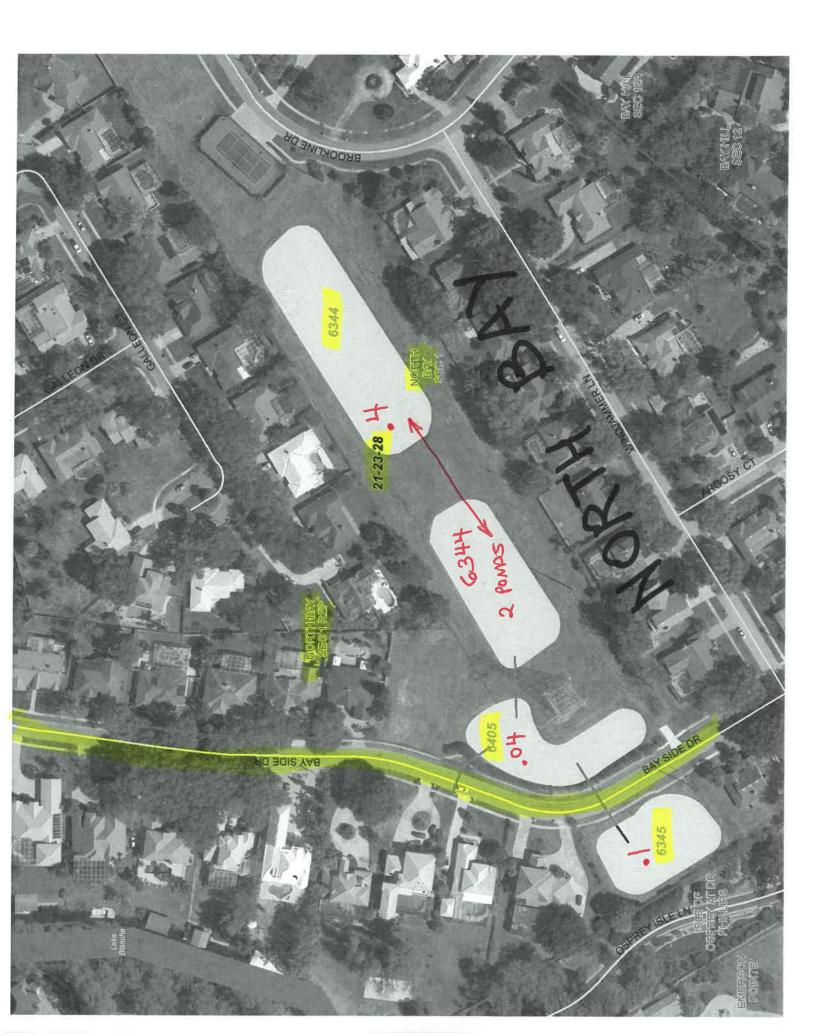

| 6345 | North Bay 1D                   | 0.1  | WO | <br>and the second |   |
|------|--------------------------------|------|----|--------------------|---|
| 6344 | North Bay 1C (2 Ponds)         | 0.4  | wo |                    |   |
| 6405 | North Bay 1B                   | 0.04 | WO |                    |   |
| 7268 | Villas @ Bay Hill              | 0.92 | wo |                    |   |
| 6293 | Orange Hill                    | 0.2  | wo |                    |   |
| 6929 | Bristol Park                   | 2.7  | wo |                    |   |
| 7901 | Diamond Cove                   | 0.5  | wo |                    |   |
| 7900 | Diamond Cove (2 Ponds)         | 2.95 | WO |                    |   |
| 7899 | Emerald Forests                | 3.32 | WO |                    |   |
| 7255 | Hideaway Cove                  | 0.64 | WO |                    |   |
| 7688 | Newbury Park                   | 3.93 | wo |                    |   |
| 7733 | Grand Pines                    | 0.25 | wo |                    |   |
| 7903 | Mabel Bridge                   | 1.45 | wo |                    |   |
| 7904 | Mabel Bridge                   | 5    | wo |                    |   |
| 7878 | Mabel Bridge                   | 2.25 | wo |                    |   |
| 7909 | Carrington                     | 1.3  | wo |                    |   |
| 7887 | Windermere Landings            | 3.56 | wo |                    |   |
| 7812 | Preston Square                 | 2.02 | wo |                    |   |
| 7906 | Windermere Terrace             | 0.8  | wo |                    |   |
| 7905 | Windermere Terrace             | 3.9  | wo |                    |   |
| 7726 | Enclave @ Berkshire            | 7    | wo |                    |   |
| 7882 | Lake Sawyer South              | 0.99 | wo |                    |   |
| 7809 | Lake Sawyer South              | 1.92 | wo | -                  |   |
| 7810 | Lake Sawyer South              | 0.68 | wo |                    |   |
| 7880 | Lake Sawyer South              | 0.72 | wo |                    |   |
| 7881 | Lake Sawyer South              | 2.65 | wo |                    |   |
| 7811 | Lake Sawyer South              | 0.89 | wo |                    |   |
| 7738 | Lake Sawyer South              | 1.5  | wo | <br>               | 1 |
| 7597 | Providence 1                   | 1.98 | wo | <br>               |   |
| 7598 | Providence                     | 1.03 | wo | <br>-              |   |
| 7599 | Providence                     | 2.16 | wo | <br>               |   |
| 7596 | Providence                     | 0.47 | wo |                    | 1 |
| 7846 | Summerport Village Center      | 0.92 | wo |                    |   |
| 7611 | Summerport Village Center 8    | 0.01 | wo |                    |   |
| 7610 | Summerport Village Center 7    | 0.99 | wo |                    |   |
| 7612 | Summerport Village Center 9    | 3.55 | wo | <br>               |   |
| 7883 | Summerport Village Center 8B   | 0.5  | wo | <br>-              |   |
| 7884 | Summerport Village Center 8D   | 1.38 | wo |                    |   |
| 7885 | Summerport Village Center 8D   | 1.50 | wo | <br>-              |   |
| 7675 | Eden's Hammock                 | 3.29 | wo | <br>-              |   |
| 7608 | Summerport 3K                  | 0.44 | wo | <br>               |   |
| 7608 | Summerport                     | 0.44 | wo | <br>               |   |
|      |                                | 0.81 | wo | <br>               |   |
| 7605 | Summerport                     | 2.73 | wo | <br>               |   |
| 7601 | Summerport                     | 1.7  | wo | <br>               |   |
| 7600 | Summerport 1B<br>Summerport 5S | 1.14 | wo | <br>               |   |
| 7643 |                                |      |    |                    |   |