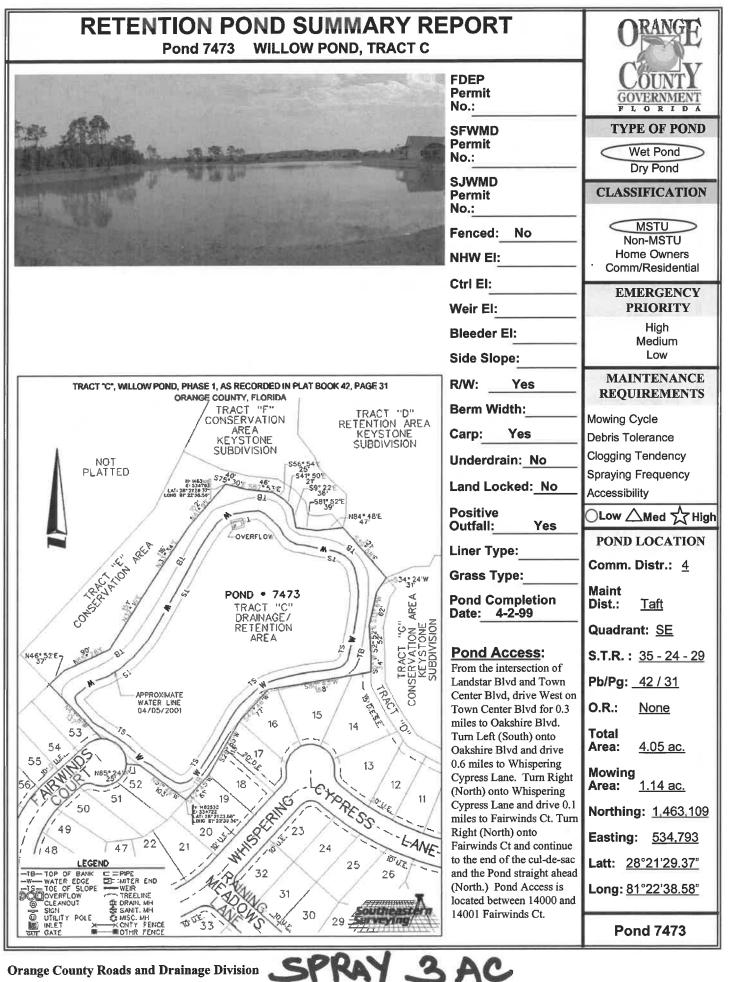

Prepared by Imalecki 5/17/2018

| 7126 | Southchase 1A 5 1A           | 10.93 | TA |   |     |      |
|------|------------------------------|-------|----|---|-----|------|
| 6884 | Southchase 12A A             | 9.5   | TA |   |     | -    |
| 7100 | Southchase 1B 8 S-3          | 4.2   | TA | r |     | Boat |
| 7099 | Southchase 1B 8 S4           | 0.2   | TA |   |     |      |
| 7139 | Southchase 1B 13 2 S10       | 1.2   | TA |   |     |      |
| 7071 | Southchase 1B 6 S2           | 10.5  | TA |   |     |      |
| 7014 | Southchase 1B 1&3            | 9.6   | TA |   |     |      |
| 6940 | Southchase 5A                | 6     | TA |   |     |      |
| 6939 | Southchase 4B                | 5.79  | TA |   |     |      |
| 6938 | Southchase 1D                | 5.34  | TA |   |     |      |
| 6046 | Meadow Woods Village 3 1     | 1.5   | TA |   |     |      |
| 6463 | Meadow Woods Village 4 1     | 0.84  | TA |   | 1.1 |      |
| 6466 | Meadow Woods Village 5 1     | 1.42  | TA |   |     |      |
| 6465 | Meadow Woods Village 4 3     | 2.1   | TA |   |     |      |
| 6524 | Meadow Woods Village 6 B     | 0.12  | TA |   |     |      |
| 6523 | Meadow Woods Village 6A      | 0.6   | TA |   |     |      |
| 6564 | Meadow Woods Village 7 1 7-1 | 9.2   | TA |   |     |      |
| 6467 | Meadow Woods Village 5 2     | 1     | TA |   |     |      |
| 6690 | Meadow Woods Village 8A      | 2.7   | TA |   |     |      |
| 6881 | Meadow Woods Village 10A     | 1.5   | TA |   |     |      |
| 6882 | Meadow Woods Village 10B     | 3.2   | TA |   |     |      |
| 7493 | Islebrook 2C                 | 2.8   | TA |   |     |      |
| 7234 | Islebrook 1C                 | 2.4   | TA |   |     |      |
| 7216 | Woodbridge @ Meadow Woods    | 6.5   | TA |   |     |      |
| 7251 | Green Pointe                 | 9.5   | TA |   |     |      |
| 7472 | Willow Pond 1A               | 3     | TA |   |     |      |
| 7473 | Willow Pond 1C               | 3     | TA |   |     |      |
| 7501 | Willow Pond 2A               | 4     | TA |   |     |      |
| 7057 | Willowbrook 2A (Misty Creek) | 2.35  | TA |   |     |      |
| 6988 | Forest Ridge A               | 2.5   | TA |   |     |      |
| 6989 | Forest Ridge B               | 0.5   | TA |   |     |      |
| 6947 | Spring Lake                  | 2     | TA |   |     |      |
| 7058 | Willowbrook 2B (Misty Creek) | 3.77  | TA |   |     |      |
| 7168 | Willowbrook 3A               | 0.75  | TA |   |     |      |
| 7169 | Willowbrook 3D               | 0.25  | TA |   |     |      |
| 7531 | Meadow Creek A               | 1.25  | TA |   |     |      |
| 7532 | Meadow Creek B               | 2.9   | TA |   |     |      |
| 7533 | Meadow Creek D               | 1.75  | TA |   |     |      |
| 6299 | Meadow Woods Village 2A      | 1.83  | TA |   |     |      |
| 7813 | Sawgrass 1A A                | 0.72  | TA |   |     |      |
| 7892 | Sawgrass                     | 2.3   | TA |   |     |      |
| 7893 | Sawgrass                     | 1.65  | TA |   |     |      |
| 7894 | Sawgrass                     | 1.22  | TA |   |     |      |
| 7815 | Sawgrass 1A C                | 13.06 | TA |   |     |      |
| 7819 | Sawgrass 1A G                | 1.31  | TA |   |     |      |
| 7816 | Sawgrass 1A D                | 0.49  | TA |   |     |      |

SPRAY 2.2 AC

SPRAY 1 AC

RAY GAC.

SPRAY 3 AC

**Orange County Roads and Drainage Division** 

SPAY 5.4 AC

SPRAY 3.62 AC

SPRAY 2 AC