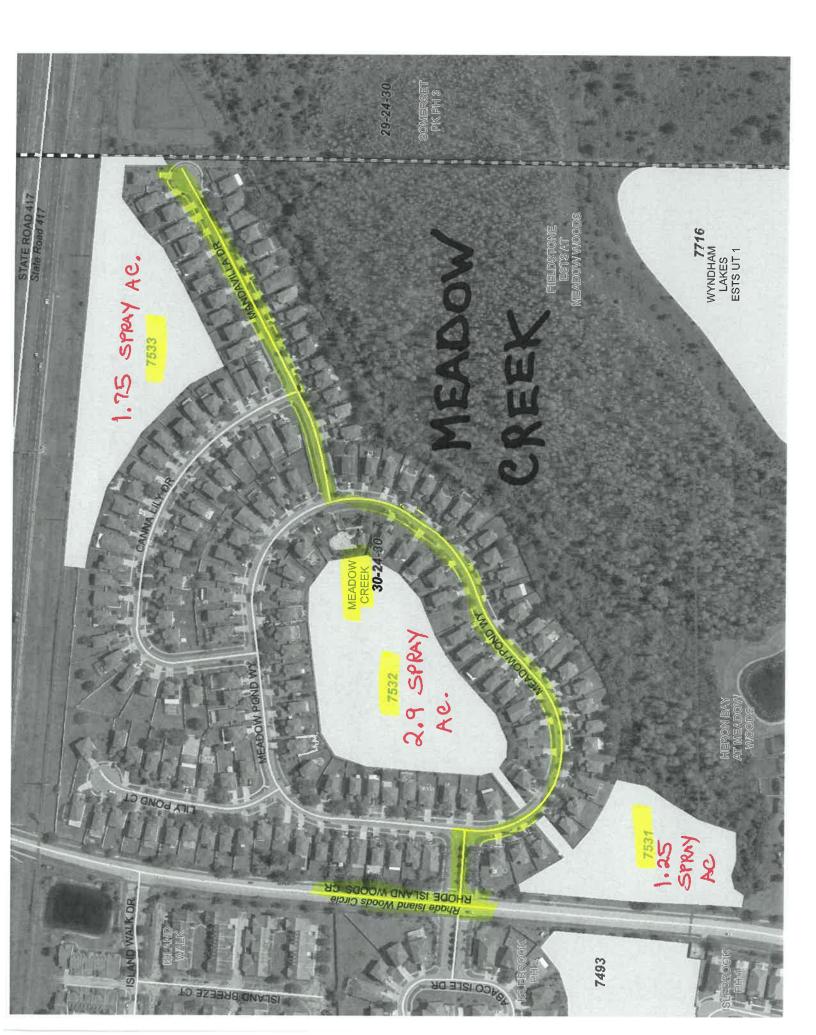

Prepared by Imalecki 5/17/2018

| 7126 | Southchase 1A 5 1A           | 10.93 | TA |   |     |      |
|------|------------------------------|-------|----|---|-----|------|
| 6884 | Southchase 12A A             | 9.5   | TA |   |     | -    |
| 7100 | Southchase 1B 8 S-3          | 4.2   | TA | r |     | Boat |
| 7099 | Southchase 1B 8 S4           | 0.2   | TA |   |     |      |
| 7139 | Southchase 1B 13 2 S10       | 1.2   | TA |   |     |      |
| 7071 | Southchase 1B 6 S2           | 10.5  | TA |   |     |      |
| 7014 | Southchase 1B 1&3            | 9.6   | TA |   |     |      |
| 6940 | Southchase 5A                | 6     | TA |   |     |      |
| 6939 | Southchase 4B                | 5.79  | TA |   |     |      |
| 6938 | Southchase 1D                | 5.34  | TA |   |     |      |
| 6046 | Meadow Woods Village 3 1     | 1.5   | TA |   |     |      |
| 6463 | Meadow Woods Village 4 1     | 0.84  | TA |   | 1.1 |      |
| 6466 | Meadow Woods Village 5 1     | 1.42  | TA |   |     |      |
| 6465 | Meadow Woods Village 4 3     | 2.1   | TA |   |     |      |
| 6524 | Meadow Woods Village 6 B     | 0.12  | TA |   |     |      |
| 6523 | Meadow Woods Village 6A      | 0.6   | TA |   |     |      |
| 6564 | Meadow Woods Village 7 1 7-1 | 9.2   | TA |   |     |      |
| 6467 | Meadow Woods Village 5 2     | 1     | TA |   |     |      |
| 6690 | Meadow Woods Village 8A      | 2.7   | TA |   |     |      |
| 6881 | Meadow Woods Village 10A     | 1.5   | TA |   |     |      |
| 6882 | Meadow Woods Village 10B     | 3.2   | TA |   |     |      |
| 7493 | Islebrook 2C                 | 2.8   | TA |   |     |      |
| 7234 | Islebrook 1C                 | 2.4   | TA |   |     |      |
| 7216 | Woodbridge @ Meadow Woods    | 6.5   | TA |   |     |      |
| 7251 | Green Pointe                 | 9.5   | TA |   |     |      |
| 7472 | Willow Pond 1A               | 3     | TA |   |     |      |
| 7473 | Willow Pond 1C               | 3     | TA |   |     |      |
| 7501 | Willow Pond 2A               | 4     | TA |   |     |      |
| 7057 | Willowbrook 2A (Misty Creek) | 2.35  | TA |   |     |      |
| 6988 | Forest Ridge A               | 2.5   | TA |   |     |      |
| 6989 | Forest Ridge B               | 0.5   | TA |   |     |      |
| 6947 | Spring Lake                  | 2     | TA |   |     |      |
| 7058 | Willowbrook 2B (Misty Creek) | 3.77  | TA |   |     |      |
| 7168 | Willowbrook 3A               | 0.75  | TA |   |     |      |
| 7169 | Willowbrook 3D               | 0.25  | TA |   |     |      |
| 7531 | Meadow Creek A               | 1.25  | TA |   |     |      |
| 7532 | Meadow Creek B               | 2.9   | TA |   |     |      |
| 7533 | Meadow Creek D               | 1.75  | TA |   |     |      |
| 6299 | Meadow Woods Village 2A      | 1.83  | TA |   |     |      |
| 7813 | Sawgrass 1A A                | 0.72  | TA |   |     |      |
| 7892 | Sawgrass                     | 2.3   | TA |   |     |      |
| 7893 | Sawgrass                     | 1.65  | TA |   |     |      |
| 7894 | Sawgrass                     | 1.22  | TA |   |     |      |
| 7815 | Sawgrass 1A C                | 13.06 | TA |   |     |      |
| 7819 | Sawgrass 1A G                | 1.31  | TA |   |     |      |
| 7816 | Sawgrass 1A D                | 0.49  | TA |   |     |      |