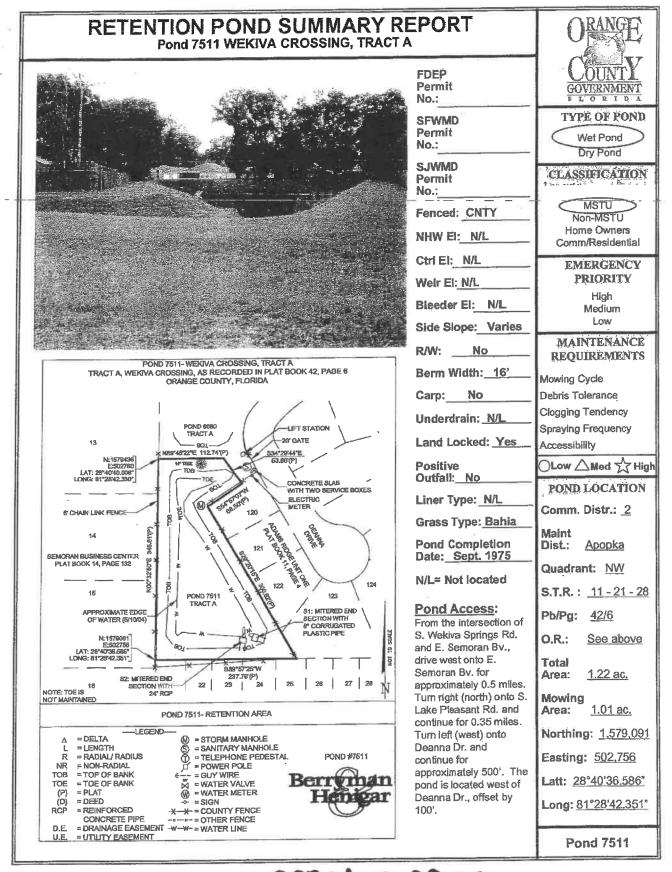

| 7818 | Sawgrass 1A F                   | 0.98  | TA |   | Τ         |  |
|------|---------------------------------|-------|----|---|-----------|--|
| 7817 | Sawgrass 1A E                   | 0.45  | TA |   |           |  |
| 7814 | Sawgrass 1A B                   | 2.26  | TA |   |           |  |
|      |                                 |       |    |   | 1         |  |
| 7094 | Country Run 2B                  | 1     | AP |   |           |  |
| 6803 | Country Run A                   | 1.11  | AP |   |           |  |
| 6542 | Long Lake Villas                | 1.16  | AP |   |           |  |
| 6812 | Somerset @ Lakeville Oaks       | 0.32  | AP |   |           |  |
| 7273 | Rosetta Villas (Rose Point)     | 0.18  | AP |   |           |  |
| 6214 | Lakewood Forest                 | 0.12  | AP |   |           |  |
| 7505 | Eden Woods                      | 0.07  | AP |   |           |  |
| 6068 | Lake Gandy Estates              | 0.07  | AP |   |           |  |
| 6654 | Lake Gandy Cove                 | 0.18  | AP |   |           |  |
| 6246 | Lake Bosse Oaks                 | 0.22  | AP |   |           |  |
| 6076 | Shady Grove                     | 0.29  | AP |   |           |  |
| 6111 | Magnolia Village                | 0.55  | AP |   |           |  |
| 6560 | Magnolia Lakes (Includes Ditch) | 0.57  | AP |   |           |  |
| 6551 | Lakeside Woods                  | 2.5   | AP |   | 11111     |  |
| 6173 | Citrus Cove 1A                  | 1.2   | AP |   |           |  |
| 6174 | Citrus Cove 1B                  | 0.99  | AP |   |           |  |
|      |                                 |       |    |   |           |  |
| 7093 | Holly Creek                     | 0.34  | ZW |   |           |  |
| 7911 | Holly Creek Ph. 2               | 0.94  | ZW |   |           |  |
| 7912 | Holly Creek Ph. 2               | 0.1   | ZW |   |           |  |
| 7503 | Chester Hill Estates            | 2.5   | ZW |   |           |  |
| 6123 | Sloewood                        | 0.32  | ZW |   |           |  |
| 6899 | Greater Country Estates         | 3.12  | ZW |   |           |  |
| 7170 | Kelly Park Hills South          | 0.49  | ZW |   |           |  |
| 6730 | Sweetwater Country Club         | 1.08  | ZW |   |           |  |
| 6550 | Majestic Oaks                   | 0.34  | ZW |   |           |  |
|      |                                 |       |    |   |           |  |
| 7204 | Sunset View                     | 1.13  | AP |   |           |  |
| 7511 | Wekiva Crossing                 | 0.29  | AP | - |           |  |
|      |                                 |       |    |   |           |  |
| 6201 | Cinnamon Bay                    | 0.37  | wo |   |           |  |
| 6820 | Pembrooke 1                     | 1.67  | wo |   | and the   |  |
| 6821 | Pembrooke 2                     | 0.82  | wo |   | Str. K.   |  |
| 6878 | Courtleigh Park F (5 Ponds)     | 10.55 | wo |   | 1. 191. 1 |  |
| 6879 | Courtleigh Park G               | 0.49  | wo |   |           |  |
| 6531 | Silver Woods 3A                 | 0.47  | wo |   |           |  |
| 6412 | Silver Woods 1&2A               | 0.49  | wo |   |           |  |
| 6677 | Silver Woods 4&5A               | 0.13  | wo |   | Sec. 1    |  |
| 6781 | North Bay                       | 0.2   | wo |   |           |  |
| 6773 | North Bay 4A                    | 0.07  | wo |   |           |  |
| 6404 | North Bay 1G                    | 0.44  | WO |   | 1998      |  |
| 6347 | North Bay 1F                    | 0.02  | wo |   | 1.1.2     |  |
| 6346 | North Bay 1E                    | 0.17  | wo |   | 1000 C    |  |