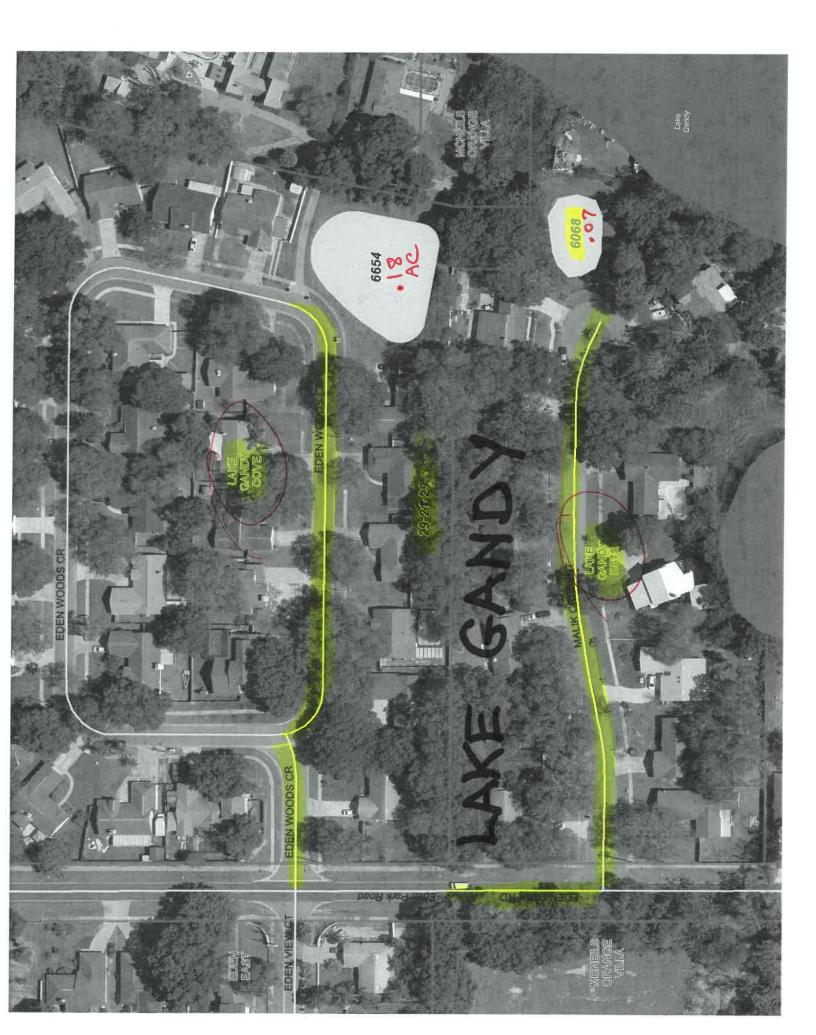

| 7818 | Sawgrass 1A F                   | 0.98  | TA |   | Τ         |  |
|------|---------------------------------|-------|----|---|-----------|--|
| 7817 | Sawgrass 1A E                   | 0.45  | TA |   |           |  |
| 7814 | Sawgrass 1A B                   | 2.26  | TA |   |           |  |
|      |                                 |       |    |   | 1         |  |
| 7094 | Country Run 2B                  | 1     | AP |   |           |  |
| 6803 | Country Run A                   | 1.11  | AP |   |           |  |
| 6542 | Long Lake Villas                | 1.16  | AP |   |           |  |
| 6812 | Somerset @ Lakeville Oaks       | 0.32  | AP |   |           |  |
| 7273 | Rosetta Villas (Rose Point)     | 0.18  | AP |   |           |  |
| 6214 | Lakewood Forest                 | 0.12  | AP |   |           |  |
| 7505 | Eden Woods                      | 0.07  | AP |   |           |  |
| 6068 | Lake Gandy Estates              | 0.07  | AP |   |           |  |
| 6654 | Lake Gandy Cove                 | 0.18  | AP |   |           |  |
| 6246 | Lake Bosse Oaks                 | 0.22  | AP |   |           |  |
| 6076 | Shady Grove                     | 0.29  | AP |   |           |  |
| 6111 | Magnolia Village                | 0.55  | AP |   |           |  |
| 6560 | Magnolia Lakes (Includes Ditch) | 0.57  | AP |   |           |  |
| 6551 | Lakeside Woods                  | 2.5   | AP |   | 11111     |  |
| 6173 | Citrus Cove 1A                  | 1.2   | AP |   |           |  |
| 6174 | Citrus Cove 1B                  | 0.99  | AP |   |           |  |
|      |                                 |       |    |   |           |  |
| 7093 | Holly Creek                     | 0.34  | ZW |   |           |  |
| 7911 | Holly Creek Ph. 2               | 0.94  | ZW |   |           |  |
| 7912 | Holly Creek Ph. 2               | 0.1   | ZW |   |           |  |
| 7503 | Chester Hill Estates            | 2.5   | ZW |   |           |  |
| 6123 | Sloewood                        | 0.32  | ZW |   |           |  |
| 6899 | Greater Country Estates         | 3.12  | ZW |   |           |  |
| 7170 | Kelly Park Hills South          | 0.49  | ZW |   |           |  |
| 6730 | Sweetwater Country Club         | 1.08  | ZW |   |           |  |
| 6550 | Majestic Oaks                   | 0.34  | ZW |   |           |  |
|      |                                 |       |    |   |           |  |
| 7204 | Sunset View                     | 1.13  | AP |   |           |  |
| 7511 | Wekiva Crossing                 | 0.29  | AP | - |           |  |
|      |                                 |       |    |   |           |  |
| 6201 | Cinnamon Bay                    | 0.37  | wo |   |           |  |
| 6820 | Pembrooke 1                     | 1.67  | wo |   | and the   |  |
| 6821 | Pembrooke 2                     | 0.82  | wo |   | Str. K.   |  |
| 6878 | Courtleigh Park F (5 Ponds)     | 10.55 | wo |   | 1. 191. 1 |  |
| 6879 | Courtleigh Park G               | 0.49  | wo |   |           |  |
| 6531 | Silver Woods 3A                 | 0.47  | wo |   |           |  |
| 6412 | Silver Woods 1&2A               | 0.49  | wo |   |           |  |
| 6677 | Silver Woods 4&5A               | 0.13  | wo |   | Sec. 1    |  |
| 6781 | North Bay                       | 0.2   | wo |   |           |  |
| 6773 | North Bay 4A                    | 0.07  | wo |   |           |  |
| 6404 | North Bay 1G                    | 0.44  | WO |   | 1998      |  |
| 6347 | North Bay 1F                    | 0.02  | wo |   | 1.1.2     |  |
| 6346 | North Bay 1E                    | 0.17  | wo |   | 1000 C    |  |