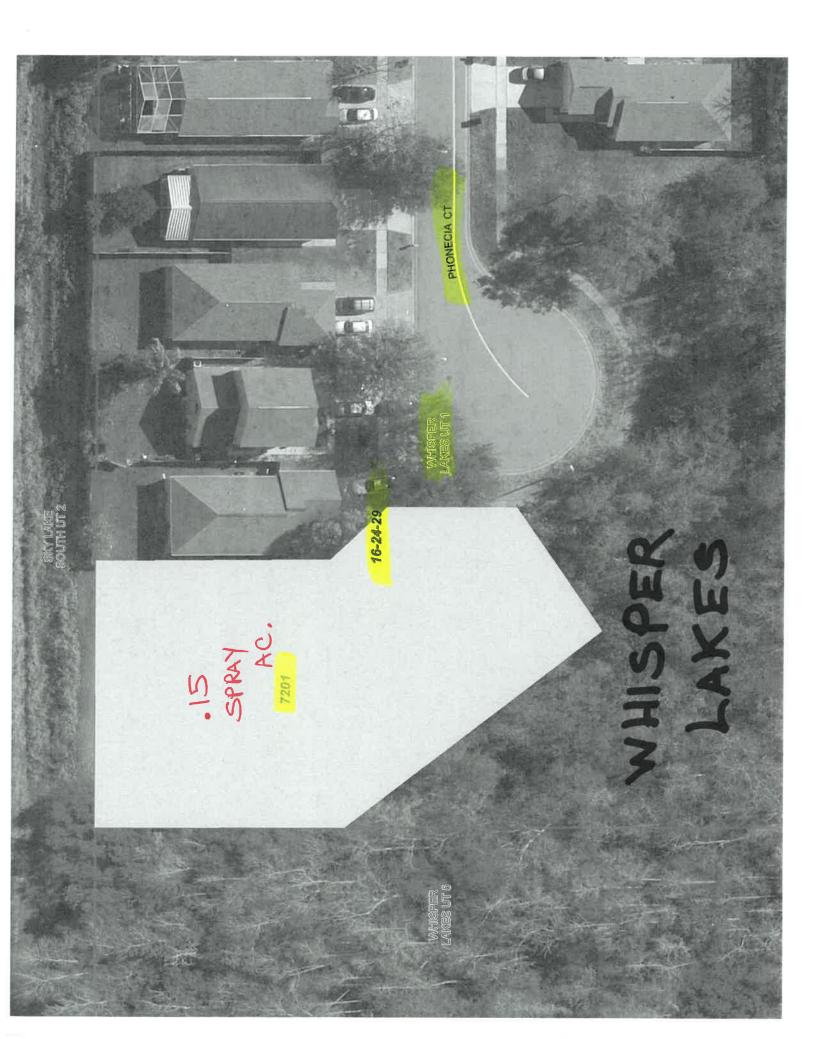

## ATTACHMENT 1A - REVISED STORMWATER MANAGEMENT LOT A MSBU SPRAY POND MAPS

| Pond # | Name                       | Acres | MF | Sec | Twp     | Rng | Method |
|--------|----------------------------|-------|----|-----|---------|-----|--------|
|        | MSBU LOT A                 |       |    |     |         |     |        |
| 7405   | Crystal Glen               | 5     | TA |     |         |     |        |
| 7306   | Crystal Creek E            | 2.2   | TA |     |         |     |        |
| 7305   | Crystal Creek B            | 1     | TA |     |         |     |        |
| 7253   | Heritage Place B           | 6     | TA |     |         |     |        |
| 7491   | Heritage Place 2B          | 3     | TA |     |         |     |        |
| 7492   | Heritage Place 2H          | 5.4   | TA |     |         |     |        |
| 7252   | Heritage Place A           | 3.62  | TA |     |         |     |        |
| 6905   | Peppermill 10A             | 2     | TA |     |         |     |        |
| 6349   | Peppermill 4B              | 18    | TA |     |         |     | Boat   |
| 6838   | Peppermill 9A              | 3.5   | TA |     |         |     |        |
| 6783   | Whisper Lakes 9D           | 0.9   | TA |     |         |     |        |
| 6782   | Whisper Lakes 9C           | 0.14  | TA |     |         |     |        |
| 6658   | Whisper Lakes 8B (2 Ponds) | 0.51  | TA |     |         |     |        |
| 6555   | Whisper Lakes 7E           | 0.38  | TA |     |         |     |        |
| 6428   | Whisper Lakes 6D           | 0.37  | TA |     |         |     |        |
| 6427   | Whisper Lakes 6C           | 0.55  | TA |     |         |     |        |
| 6623   | Whisper Lakes 3D           | 0.19  | TA |     |         |     |        |
| 6823   | Whisper Lakes 3D           | 0.22  | TA |     |         |     |        |
| 6822   | Whisper Lakes 2C           | 0.23  | TA |     |         |     |        |
| 7201   | Whisper Lakes 1A           | 0.15  | TA |     |         |     |        |
| 7202   | Whisper Lakes 1B           | 0.25  | TA |     |         |     |        |
| 6434   | Whisper Lakes 5G           | 0.11  | TA |     |         |     |        |
| 6435   | Whisper Lakes 5J           | 1.17  | TA |     |         |     |        |
| 6554   | Whisper Lakes 7B           | 0.91  | TA |     | and the |     |        |
| 6556   | Whisper Lakes 7J           | 0.25  | TA |     |         |     |        |
| 7578   | Heritage Village           | 1.2   | TA |     |         |     |        |
| 6362   | Ginger Mill                | 8     | TA |     |         |     |        |
| 7009   | Peppermill 11A             | 3.5   | TA |     |         |     |        |
| 6590   | Hunter's Creek 145 191 B   | 0.1   | TA |     |         |     |        |
| 6591   | Hunter's Creek 145 191 C   | 0.2   | TA |     |         |     |        |
| 6601   | Hunter's Creek 145 3F      | 0.25  | TA |     |         |     |        |
| 6598   | Hunter's Creek 145 3B      | 0.3   | TA |     |         |     |        |
| 6597   | Hunter's Creek 145 3A      | 0.1   | TA |     |         |     |        |
| 6599   | Hunter's Creek 145 3D      | 0.18  | TA |     |         |     |        |
| 6600   | Hunter's Creek 145 3E      | 0.1   | TA |     |         |     |        |
| 6592   | Hunter's Creek 145 2B      | 0.1   | TA |     |         |     |        |
| 6643   | Hunter's Creek 150 1E      | 0.5   | TA |     |         |     |        |
| 6973   | Deerfield 2B 3A            | 7.13  | TA |     |         |     |        |
| 6957   | Deerfield 2B 4A            | 1.9   | TA |     |         |     |        |
| 6950   | Deerfield 2B 4A            | 1.7   | TA |     |         |     |        |
| 6862   | Deerfield 1D B             | 2.2   | TA |     |         |     |        |
| 6860   | Deerfield 1C B             | 1.03  | TA |     |         |     |        |
| 6861   | Deerfield 1D A             | 4.83  | TA |     |         |     |        |
| 6859   | Deerfield 1A A             | 0.6   | TA |     |         |     |        |