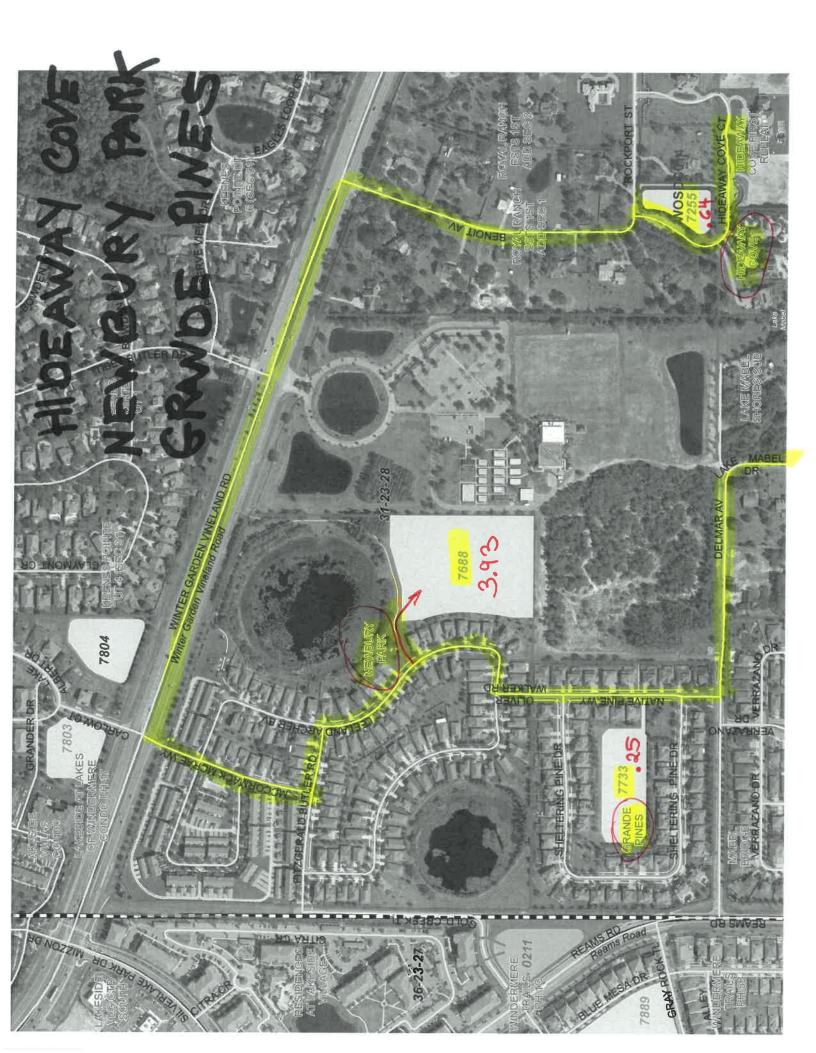

| 6345 | North Bay 1D                   | 0.1  | WO | <br>and the second |   |
|------|--------------------------------|------|----|--------------------|---|
| 6344 | North Bay 1C (2 Ponds)         | 0.4  | wo |                    |   |
| 6405 | North Bay 1B                   | 0.04 | WO |                    |   |
| 7268 | Villas @ Bay Hill              | 0.92 | wo |                    |   |
| 6293 | Orange Hill                    | 0.2  | wo |                    |   |
| 6929 | Bristol Park                   | 2.7  | wo |                    |   |
| 7901 | Diamond Cove                   | 0.5  | wo |                    |   |
| 7900 | Diamond Cove (2 Ponds)         | 2.95 | WO |                    |   |
| 7899 | Emerald Forests                | 3.32 | WO |                    |   |
| 7255 | Hideaway Cove                  | 0.64 | WO |                    |   |
| 7688 | Newbury Park                   | 3.93 | wo |                    |   |
| 7733 | Grand Pines                    | 0.25 | wo |                    |   |
| 7903 | Mabel Bridge                   | 1.45 | wo |                    |   |
| 7904 | Mabel Bridge                   | 5    | wo |                    |   |
| 7878 | Mabel Bridge                   | 2.25 | wo |                    |   |
| 7909 | Carrington                     | 1.3  | wo |                    |   |
| 7887 | Windermere Landings            | 3.56 | wo |                    |   |
| 7812 | Preston Square                 | 2.02 | wo |                    |   |
| 7906 | Windermere Terrace             | 0.8  | wo |                    |   |
| 7905 | Windermere Terrace             | 3.9  | wo |                    |   |
| 7726 | Enclave @ Berkshire            | 7    | wo |                    |   |
| 7882 | Lake Sawyer South              | 0.99 | wo |                    |   |
| 7809 | Lake Sawyer South              | 1.92 | wo | -                  |   |
| 7810 | Lake Sawyer South              | 0.68 | wo |                    |   |
| 7880 | Lake Sawyer South              | 0.72 | wo |                    |   |
| 7881 | Lake Sawyer South              | 2.65 | wo |                    |   |
| 7811 | Lake Sawyer South              | 0.89 | wo |                    |   |
| 7738 | Lake Sawyer South              | 1.5  | wo | <br>               | 1 |
| 7597 | Providence 1                   | 1.98 | wo | <br>               |   |
| 7598 | Providence                     | 1.03 | wo | <br>-              |   |
| 7599 | Providence                     | 2.16 | wo | <br>               |   |
| 7596 | Providence                     | 0.47 | wo |                    | 1 |
| 7846 | Summerport Village Center      | 0.92 | wo |                    |   |
| 7611 | Summerport Village Center 8    | 0.01 | wo |                    |   |
| 7610 | Summerport Village Center 7    | 0.99 | wo |                    |   |
| 7612 | Summerport Village Center 9    | 3.55 | wo | <br>               |   |
| 7883 | Summerport Village Center 8B   | 0.5  | wo | <br>-              |   |
| 7884 | Summerport Village Center 8D   | 1.38 | wo |                    |   |
| 7885 | Summerport Village Center 8D   | 1.50 | wo | <br>-              |   |
| 7675 | Eden's Hammock                 | 3.29 | wo | <br>-              |   |
| 7608 | Summerport 3K                  | 0.44 | wo | <br>               |   |
| 7608 | Summerport                     | 0.44 | wo | <br>               |   |
|      |                                | 0.81 | wo | <br>               |   |
| 7605 | Summerport                     | 2.73 | wo | <br>               |   |
| 7601 | Summerport                     | 1.7  | wo | <br>               |   |
| 7600 | Summerport 1B<br>Summerport 5S | 1.14 | wo | <br>               |   |
| 7643 |                                |      |    |                    |   |