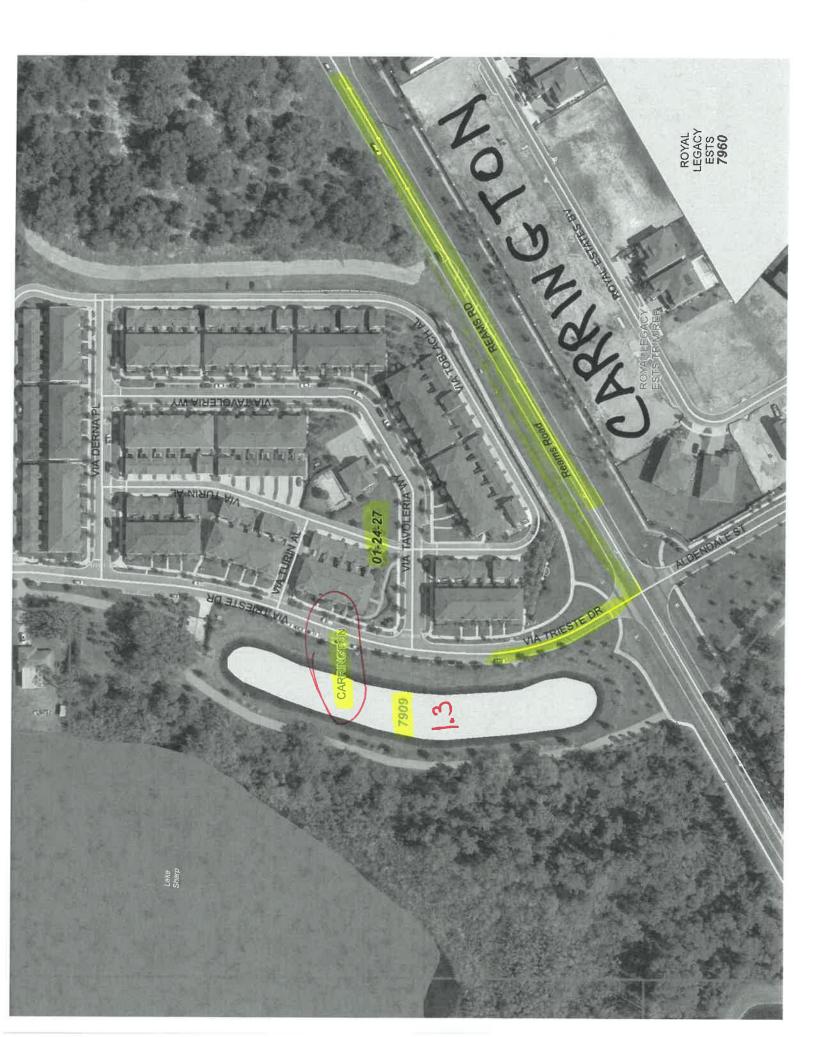

| 6345 | North Bay 1D                   | 0.1  | WO | <br>and the second |   |
|------|--------------------------------|------|----|--------------------|---|
| 6344 | North Bay 1C (2 Ponds)         | 0.4  | wo |                    |   |
| 6405 | North Bay 1B                   | 0.04 | WO |                    |   |
| 7268 | Villas @ Bay Hill              | 0.92 | wo |                    |   |
| 6293 | Orange Hill                    | 0.2  | wo |                    |   |
| 6929 | Bristol Park                   | 2.7  | wo |                    |   |
| 7901 | Diamond Cove                   | 0.5  | wo |                    |   |
| 7900 | Diamond Cove (2 Ponds)         | 2.95 | WO |                    |   |
| 7899 | Emerald Forests                | 3.32 | WO |                    |   |
| 7255 | Hideaway Cove                  | 0.64 | WO |                    |   |
| 7688 | Newbury Park                   | 3.93 | wo |                    |   |
| 7733 | Grand Pines                    | 0.25 | wo |                    |   |
| 7903 | Mabel Bridge                   | 1.45 | wo |                    |   |
| 7904 | Mabel Bridge                   | 5    | wo |                    |   |
| 7878 | Mabel Bridge                   | 2.25 | wo |                    |   |
| 7909 | Carrington                     | 1.3  | wo |                    |   |
| 7887 | Windermere Landings            | 3.56 | wo |                    |   |
| 7812 | Preston Square                 | 2.02 | wo |                    |   |
| 7906 | Windermere Terrace             | 0.8  | wo |                    |   |
| 7905 | Windermere Terrace             | 3.9  | wo |                    |   |
| 7726 | Enclave @ Berkshire            | 7    | wo |                    |   |
| 7882 | Lake Sawyer South              | 0.99 | wo |                    |   |
| 7809 | Lake Sawyer South              | 1.92 | wo | -                  |   |
| 7810 | Lake Sawyer South              | 0.68 | wo |                    |   |
| 7880 | Lake Sawyer South              | 0.72 | wo |                    |   |
| 7881 | Lake Sawyer South              | 2.65 | wo |                    |   |
| 7811 | Lake Sawyer South              | 0.89 | wo |                    |   |
| 7738 | Lake Sawyer South              | 1.5  | wo | <br>               | 1 |
| 7597 | Providence 1                   | 1.98 | wo | <br>               |   |
| 7598 | Providence                     | 1.03 | wo | <br>-              |   |
| 7599 | Providence                     | 2.16 | wo | <br>               |   |
| 7596 | Providence                     | 0.47 | wo |                    | 1 |
| 7846 | Summerport Village Center      | 0.92 | wo |                    |   |
| 7611 | Summerport Village Center 8    | 0.01 | wo |                    |   |
| 7610 | Summerport Village Center 7    | 0.99 | wo |                    |   |
| 7612 | Summerport Village Center 9    | 3.55 | wo | <br>               |   |
| 7883 | Summerport Village Center 8B   | 0.5  | wo | <br>-              |   |
| 7884 | Summerport Village Center 8D   | 1.38 | wo |                    |   |
| 7885 | Summerport Village Center 8D   | 1.50 | wo | <br>-              |   |
| 7675 | Eden's Hammock                 | 3.29 | wo | <br>-              |   |
| 7608 | Summerport 3K                  | 0.44 | wo | <br>               |   |
| 7608 | Summerport                     | 0.44 | wo | <br>               |   |
|      |                                | 0.81 | wo | <br>               |   |
| 7605 | Summerport                     | 2.73 | wo | <br>               |   |
| 7601 | Summerport                     | 1.7  | wo | <br>               |   |
| 7600 | Summerport 1B<br>Summerport 5S | 1.14 | wo | <br>               |   |
| 7643 |                                |      |    |                    |   |