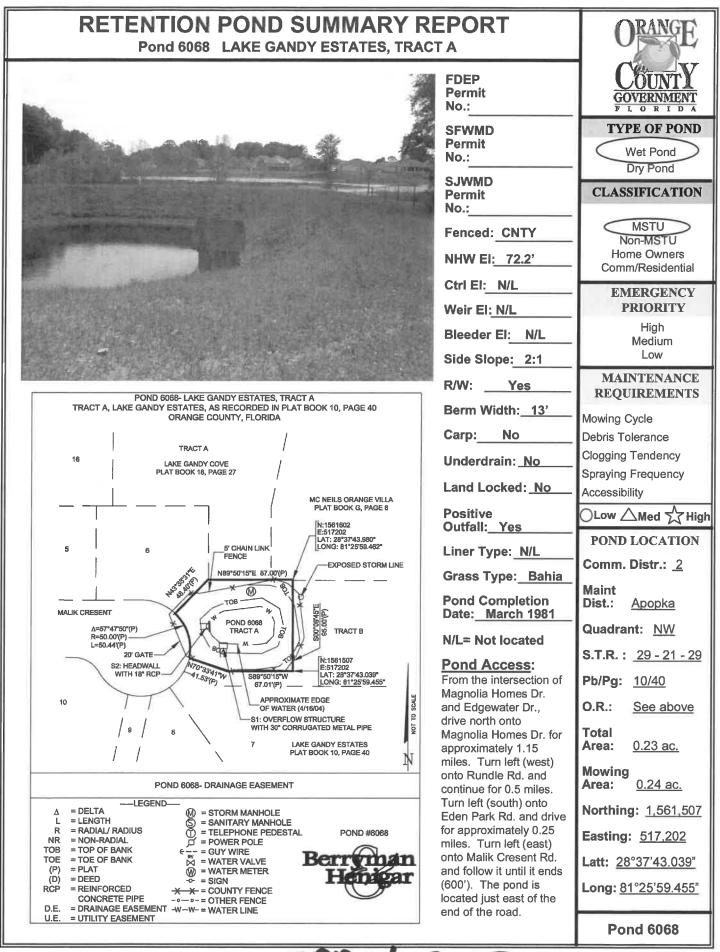

| 7818 | Sawgrass 1A F                   | 0.98  | TA |   | Τ         |  |
|------|---------------------------------|-------|----|---|-----------|--|
| 7817 | Sawgrass 1A E                   | 0.45  | TA |   |           |  |
| 7814 | Sawgrass 1A B                   | 2.26  | TA |   |           |  |
|      |                                 |       |    |   | 1         |  |
| 7094 | Country Run 2B                  | 1     | AP |   |           |  |
| 6803 | Country Run A                   | 1.11  | AP |   |           |  |
| 6542 | Long Lake Villas                | 1.16  | AP |   |           |  |
| 6812 | Somerset @ Lakeville Oaks       | 0.32  | AP |   |           |  |
| 7273 | Rosetta Villas (Rose Point)     | 0.18  | AP |   |           |  |
| 6214 | Lakewood Forest                 | 0.12  | AP |   |           |  |
| 7505 | Eden Woods                      | 0.07  | AP |   |           |  |
| 6068 | Lake Gandy Estates              | 0.07  | AP |   |           |  |
| 6654 | Lake Gandy Cove                 | 0.18  | AP |   |           |  |
| 6246 | Lake Bosse Oaks                 | 0.22  | AP |   |           |  |
| 6076 | Shady Grove                     | 0.29  | AP |   |           |  |
| 6111 | Magnolia Village                | 0.55  | AP |   |           |  |
| 6560 | Magnolia Lakes (Includes Ditch) | 0.57  | AP |   |           |  |
| 6551 | Lakeside Woods                  | 2.5   | AP |   | 11111     |  |
| 6173 | Citrus Cove 1A                  | 1.2   | AP |   |           |  |
| 6174 | Citrus Cove 1B                  | 0.99  | AP |   |           |  |
|      |                                 |       |    |   |           |  |
| 7093 | Holly Creek                     | 0.34  | ZW |   |           |  |
| 7911 | Holly Creek Ph. 2               | 0.94  | ZW |   |           |  |
| 7912 | Holly Creek Ph. 2               | 0.1   | ZW |   |           |  |
| 7503 | Chester Hill Estates            | 2.5   | ZW |   |           |  |
| 6123 | Sloewood                        | 0.32  | ZW |   |           |  |
| 6899 | Greater Country Estates         | 3.12  | ZW |   |           |  |
| 7170 | Kelly Park Hills South          | 0.49  | ZW |   |           |  |
| 6730 | Sweetwater Country Club         | 1.08  | ZW |   |           |  |
| 6550 | Majestic Oaks                   | 0.34  | ZW |   |           |  |
|      |                                 |       |    |   |           |  |
| 7204 | Sunset View                     | 1.13  | AP |   |           |  |
| 7511 | Wekiva Crossing                 | 0.29  | AP | - |           |  |
|      |                                 |       |    |   |           |  |
| 6201 | Cinnamon Bay                    | 0.37  | wo |   |           |  |
| 6820 | Pembrooke 1                     | 1.67  | wo |   | and the   |  |
| 6821 | Pembrooke 2                     | 0.82  | wo |   | Str. K.   |  |
| 6878 | Courtleigh Park F (5 Ponds)     | 10.55 | wo |   | 1. 191. 1 |  |
| 6879 | Courtleigh Park G               | 0.49  | wo |   |           |  |
| 6531 | Silver Woods 3A                 | 0.47  | wo |   |           |  |
| 6412 | Silver Woods 1&2A               | 0.49  | wo |   |           |  |
| 6677 | Silver Woods 4&5A               | 0.13  | wo |   | Sec. 1    |  |
| 6781 | North Bay                       | 0.2   | wo |   |           |  |
| 6773 | North Bay 4A                    | 0.07  | wo |   |           |  |
| 6404 | North Bay 1G                    | 0.44  | WO |   | 1998      |  |
| 6347 | North Bay 1F                    | 0.02  | wo |   | 1.1.2     |  |
| 6346 | North Bay 1E                    | 0.17  | wo |   | 1000 C    |  |