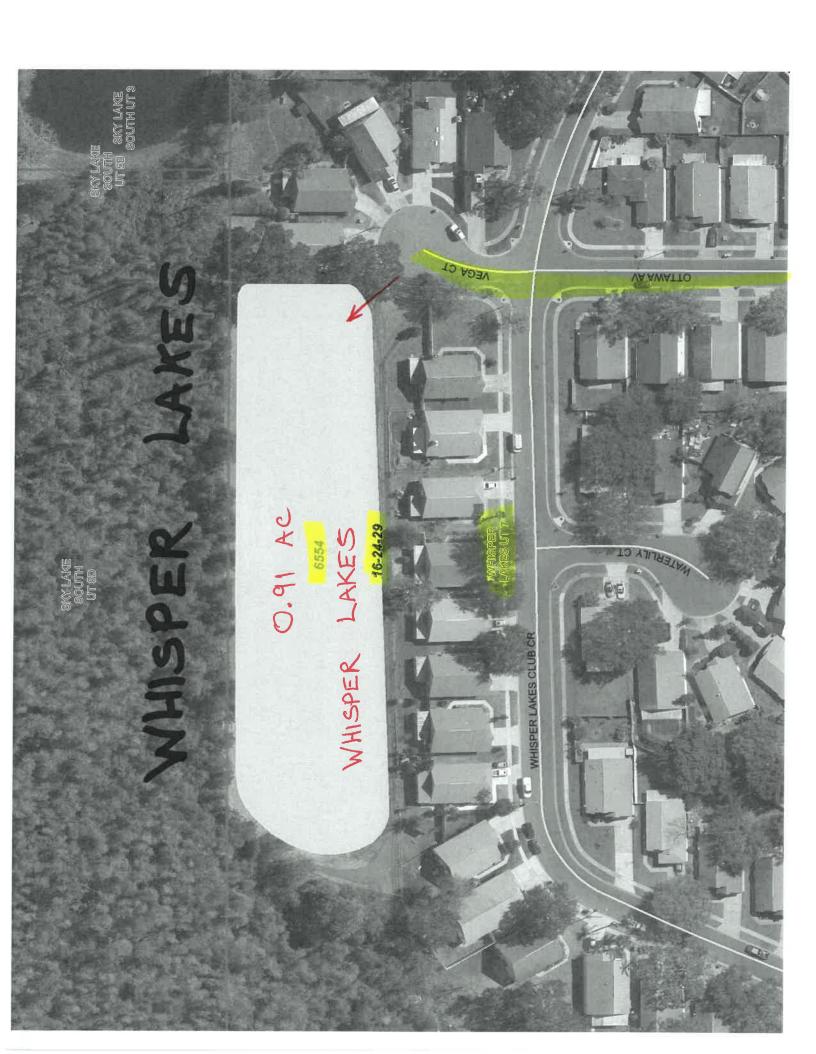

SPRAY 2.2 AC

SPRAY 1 AC

RAY GAC.

SPRAY 3 AC

**Orange County Roads and Drainage Division** 

SPAY 5.4 AC

SPRAY 3.62 AC

SPRAY 2 AC