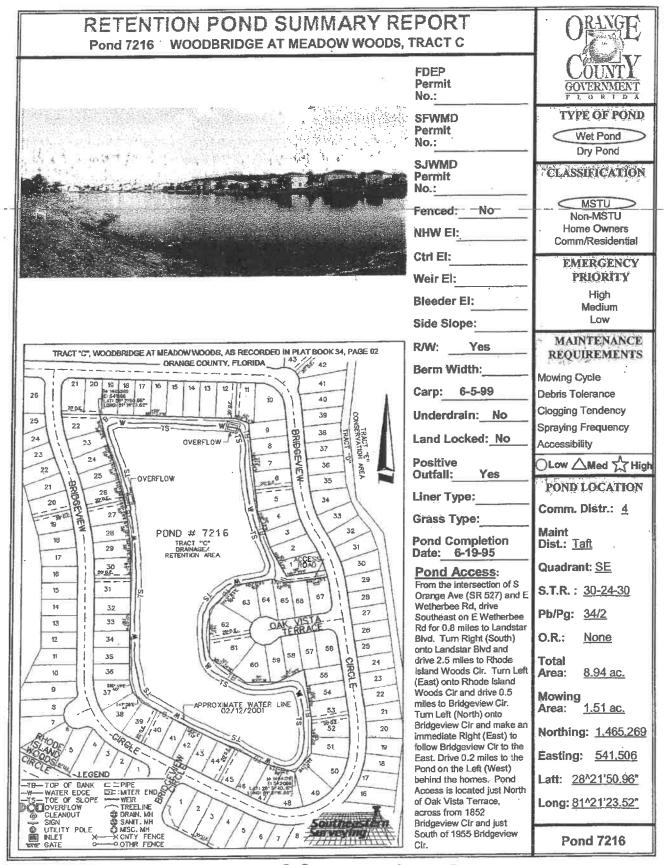

Prepared by Imalecki 5/17/2018

| 7126 | Southchase 1A 5 1A           | 10.93 | TA |   |     |      |
|------|------------------------------|-------|----|---|-----|------|
| 6884 | Southchase 12A A             | 9.5   | TA |   |     | -    |
| 7100 | Southchase 1B 8 S-3          | 4.2   | TA | r |     | Boat |
| 7099 | Southchase 1B 8 S4           | 0.2   | TA |   |     |      |
| 7139 | Southchase 1B 13 2 S10       | 1.2   | TA |   |     |      |
| 7071 | Southchase 1B 6 S2           | 10.5  | TA |   |     |      |
| 7014 | Southchase 1B 1&3            | 9.6   | TA |   |     |      |
| 6940 | Southchase 5A                | 6     | TA |   |     |      |
| 6939 | Southchase 4B                | 5.79  | TA |   |     |      |
| 6938 | Southchase 1D                | 5.34  | TA |   |     |      |
| 6046 | Meadow Woods Village 3 1     | 1.5   | TA |   |     |      |
| 6463 | Meadow Woods Village 4 1     | 0.84  | TA |   | 1.1 |      |
| 6466 | Meadow Woods Village 5 1     | 1.42  | TA |   |     |      |
| 6465 | Meadow Woods Village 4 3     | 2.1   | TA |   |     |      |
| 6524 | Meadow Woods Village 6 B     | 0.12  | TA |   |     |      |
| 6523 | Meadow Woods Village 6A      | 0.6   | TA |   |     |      |
| 6564 | Meadow Woods Village 7 1 7-1 | 9.2   | TA |   |     |      |
| 6467 | Meadow Woods Village 5 2     | 1     | TA |   |     |      |
| 6690 | Meadow Woods Village 8A      | 2.7   | TA |   |     |      |
| 6881 | Meadow Woods Village 10A     | 1.5   | TA |   |     |      |
| 6882 | Meadow Woods Village 10B     | 3.2   | TA |   |     |      |
| 7493 | Islebrook 2C                 | 2.8   | TA |   |     |      |
| 7234 | Islebrook 1C                 | 2.4   | TA |   |     |      |
| 7216 | Woodbridge @ Meadow Woods    | 6.5   | TA |   |     |      |
| 7251 | Green Pointe                 | 9.5   | TA |   |     |      |
| 7472 | Willow Pond 1A               | 3     | TA |   |     |      |
| 7473 | Willow Pond 1C               | 3     | TA |   |     |      |
| 7501 | Willow Pond 2A               | 4     | TA |   |     |      |
| 7057 | Willowbrook 2A (Misty Creek) | 2.35  | TA |   |     |      |
| 6988 | Forest Ridge A               | 2.5   | TA |   |     |      |
| 6989 | Forest Ridge B               | 0.5   | TA |   |     |      |
| 6947 | Spring Lake                  | 2     | TA |   |     |      |
| 7058 | Willowbrook 2B (Misty Creek) | 3.77  | TA |   |     |      |
| 7168 | Willowbrook 3A               | 0.75  | TA |   |     |      |
| 7169 | Willowbrook 3D               | 0.25  | TA |   |     |      |
| 7531 | Meadow Creek A               | 1.25  | TA |   |     |      |
| 7532 | Meadow Creek B               | 2.9   | TA |   |     |      |
| 7533 | Meadow Creek D               | 1.75  | TA |   |     |      |
| 6299 | Meadow Woods Village 2A      | 1.83  | TA |   |     |      |
| 7813 | Sawgrass 1A A                | 0.72  | TA |   |     |      |
| 7892 | Sawgrass                     | 2.3   | TA |   |     |      |
| 7893 | Sawgrass                     | 1.65  | TA |   |     |      |
| 7894 | Sawgrass                     | 1.22  | TA |   |     |      |
| 7815 | Sawgrass 1A C                | 13.06 | TA |   |     |      |
| 7819 | Sawgrass 1A G                | 1.31  | TA |   |     |      |
| 7816 | Sawgrass 1A D                | 0.49  | TA |   |     |      |