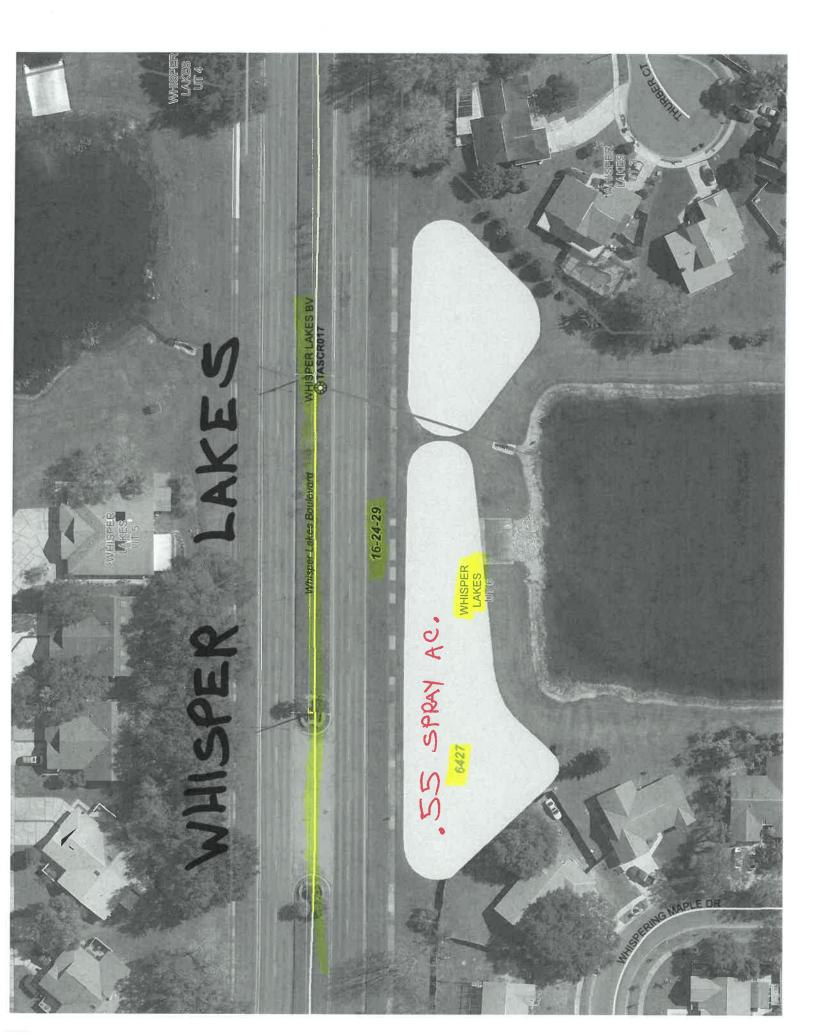

SPRAY 0.37 AC

**Orange County Roads and Drainage Division** 

SPRAY 0.25 AC

Orange County Roads and Drainage Division