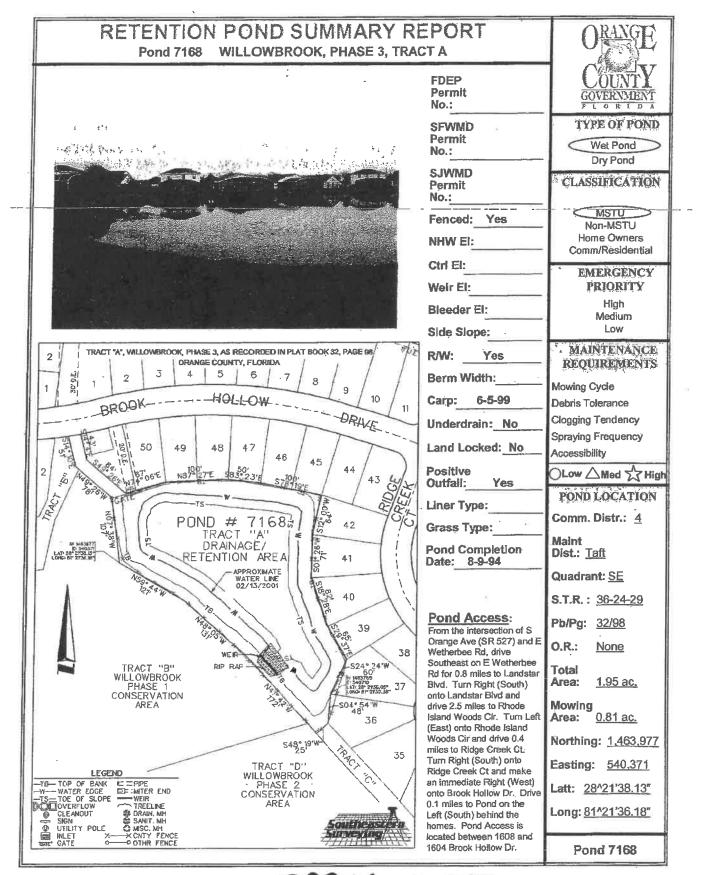

Division SPRAY 2.35 AC

SPRAY 2.5 AC

SPRAY 0.5 AC

SPRAY 2 AC

vision SPRAY 3.77 AC

SPRAY 0.75 AC

and Drainage Division SPRAY 0.25

SPRAY 1.93 AC