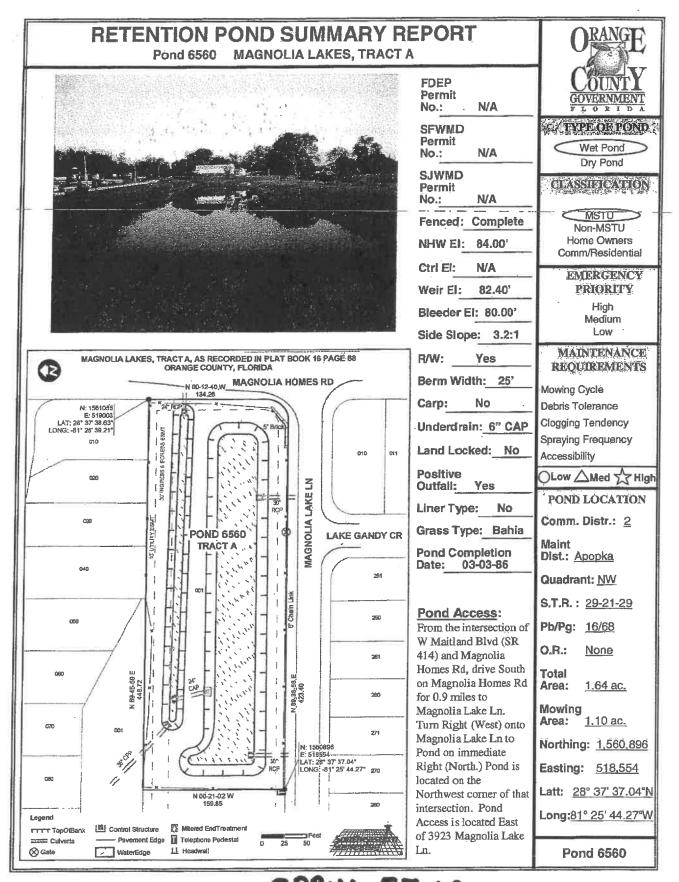

| 7818 | Sawgrass 1A F                   | 0.98  | TA |   | Τ         |  |
|------|---------------------------------|-------|----|---|-----------|--|
| 7817 | Sawgrass 1A E                   | 0.45  | TA |   |           |  |
| 7814 | Sawgrass 1A B                   | 2.26  | TA |   |           |  |
|      |                                 |       |    |   | 1         |  |
| 7094 | Country Run 2B                  | 1     | AP |   |           |  |
| 6803 | Country Run A                   | 1.11  | AP |   |           |  |
| 6542 | Long Lake Villas                | 1.16  | AP |   |           |  |
| 6812 | Somerset @ Lakeville Oaks       | 0.32  | AP |   |           |  |
| 7273 | Rosetta Villas (Rose Point)     | 0.18  | AP |   |           |  |
| 6214 | Lakewood Forest                 | 0.12  | AP |   |           |  |
| 7505 | Eden Woods                      | 0.07  | AP |   |           |  |
| 6068 | Lake Gandy Estates              | 0.07  | AP |   |           |  |
| 6654 | Lake Gandy Cove                 | 0.18  | AP |   |           |  |
| 6246 | Lake Bosse Oaks                 | 0.22  | AP |   |           |  |
| 6076 | Shady Grove                     | 0.29  | AP |   |           |  |
| 6111 | Magnolia Village                | 0.55  | AP |   |           |  |
| 6560 | Magnolia Lakes (Includes Ditch) | 0.57  | AP |   |           |  |
| 6551 | Lakeside Woods                  | 2.5   | AP |   | 11111     |  |
| 6173 | Citrus Cove 1A                  | 1.2   | AP |   |           |  |
| 6174 | Citrus Cove 1B                  | 0.99  | AP |   |           |  |
|      |                                 |       |    |   |           |  |
| 7093 | Holly Creek                     | 0.34  | ZW |   |           |  |
| 7911 | Holly Creek Ph. 2               | 0.94  | ZW |   |           |  |
| 7912 | Holly Creek Ph. 2               | 0.1   | ZW |   |           |  |
| 7503 | Chester Hill Estates            | 2.5   | ZW |   |           |  |
| 6123 | Sloewood                        | 0.32  | ZW |   |           |  |
| 6899 | Greater Country Estates         | 3.12  | ZW |   |           |  |
| 7170 | Kelly Park Hills South          | 0.49  | ZW |   |           |  |
| 6730 | Sweetwater Country Club         | 1.08  | ZW |   |           |  |
| 6550 | Majestic Oaks                   | 0.34  | ZW |   |           |  |
|      |                                 |       |    |   |           |  |
| 7204 | Sunset View                     | 1.13  | AP |   |           |  |
| 7511 | Wekiva Crossing                 | 0.29  | AP | - |           |  |
|      |                                 |       |    |   |           |  |
| 6201 | Cinnamon Bay                    | 0.37  | wo |   |           |  |
| 6820 | Pembrooke 1                     | 1.67  | wo |   | and the   |  |
| 6821 | Pembrooke 2                     | 0.82  | wo |   | Str. K.   |  |
| 6878 | Courtleigh Park F (5 Ponds)     | 10.55 | wo |   | 1. 191. 1 |  |
| 6879 | Courtleigh Park G               | 0.49  | wo |   |           |  |
| 6531 | Silver Woods 3A                 | 0.47  | wo |   |           |  |
| 6412 | Silver Woods 1&2A               | 0.49  | wo |   |           |  |
| 6677 | Silver Woods 4&5A               | 0.13  | wo |   | Sec. 1    |  |
| 6781 | North Bay                       | 0.2   | wo |   |           |  |
| 6773 | North Bay 4A                    | 0.07  | wo |   |           |  |
| 6404 | North Bay 1G                    | 0.44  | WO |   | 1998      |  |
| 6347 | North Bay 1F                    | 0.02  | wo |   | 1.1.2     |  |
| 6346 | North Bay 1E                    | 0.17  | wo |   | 1000 C    |  |