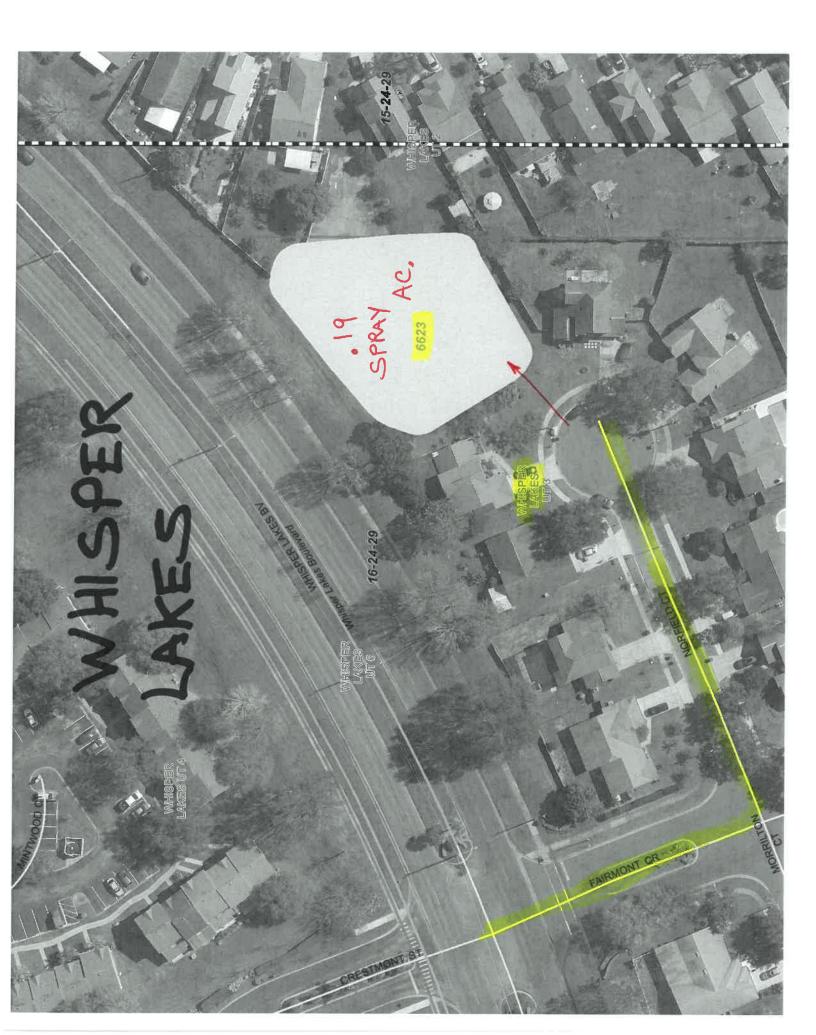

SPRAY O. SAC

SPRAY O.I AC

SPRAY 0.18 AC

SPRAY O.IAC

SPRAY O.1 AC

1

SPRAY 0.5 AC

SPRAY 10.93 AC