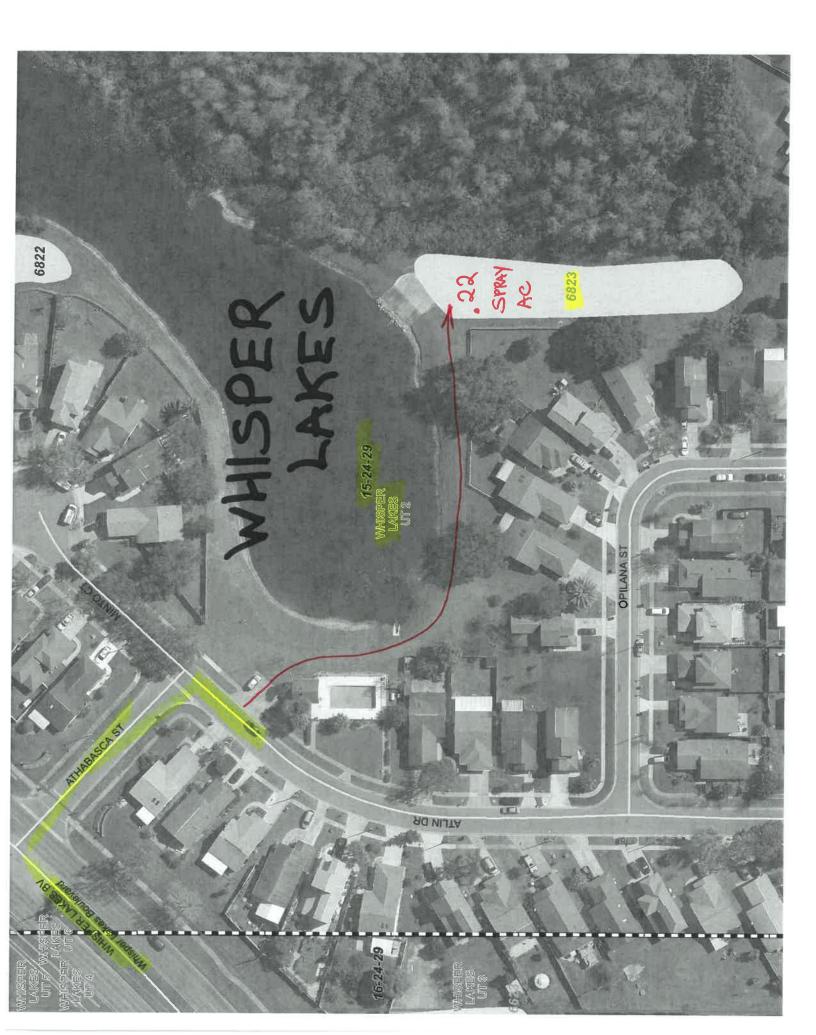

|      |   |
| 6961 | Sunset Lakes C1              | 0.2    | wo |      |   |
| 6959 | Sunset Lakes A1              | 0.3    | wo |      |   |
| 7706 | Tennyson Park                | 1.07   | wo |      | 1 |
| 7928 | Stillwater Crossings         | 4.7    | wo |      | 1 |
| 7609 | Summerport 4D                | 1.43   | wo |      |   |
| 7603 | Summerport 2D                | 0.68   | wo |      |   |
| 7602 | Summerport 1F                | 1.7    | wo |      |   |
| 7642 | Summerport 5N                | 2.13   | wo |      |   |
| 7640 | Summerport 5D                | 2.25   | WO |      | T |





SPRAY 2.2 AC



SPRAY 1 AC



RAY GAC.



SPRAY 3 AC



**Orange County Roads and Drainage Division** 

SPAY 5.4 AC



SPRAY 3.62 AC



SPRAY 2 AC



SPRAY 18 AC



1. 20

SPRAY 3.5AC































SPRAY 8 A



SPRAY 3.5 AC



SPRAY O.I AC



SPRAY 0.2 AC



Division SPRAY 0.25 AC



SPRAY O. SAC



SPRAY O.I AC



SPRAY 0.18 AC



SPRAY O.IAC



SPRAY O.1 AC



1

SPRAY 0.5 AC















SPRAY 10.93 AC



SPRAY 9.5 AC







SPRAY 10.5 AC



SPRAY



SPRAY G AC



SPRAY 5.79 AC



SPRAY 5.34 AC



SPRAY 1.5 AC



SPRAY 0.84

AC



SPRAY 1.42 AC



SPRAY 2.1 AC



SPRAY 0.12 AC



SPRAY O.G AC



SPRAY 9.2 AC



SPRAY

AC



SPRAY

2.7 AC



SPRAY 1.15 AC



SPRAY 3.2 AC BOTH PONDS







**Orange County Roads and Drainage Division** 

SPRAY G. 5 AC



SPRAY 9.5 AC



Y 3 AC







Division SPRAY 2.35 AC



SPRAY 2.5 AC



SPRAY 0.5 AC



SPRAY 2 AC



vision SPRAY 3.77 AC



SPRAY 0.75 AC



and Drainage Division SPRAY 0.25





SPRAY 1.93 AC







SPRAY 1.16