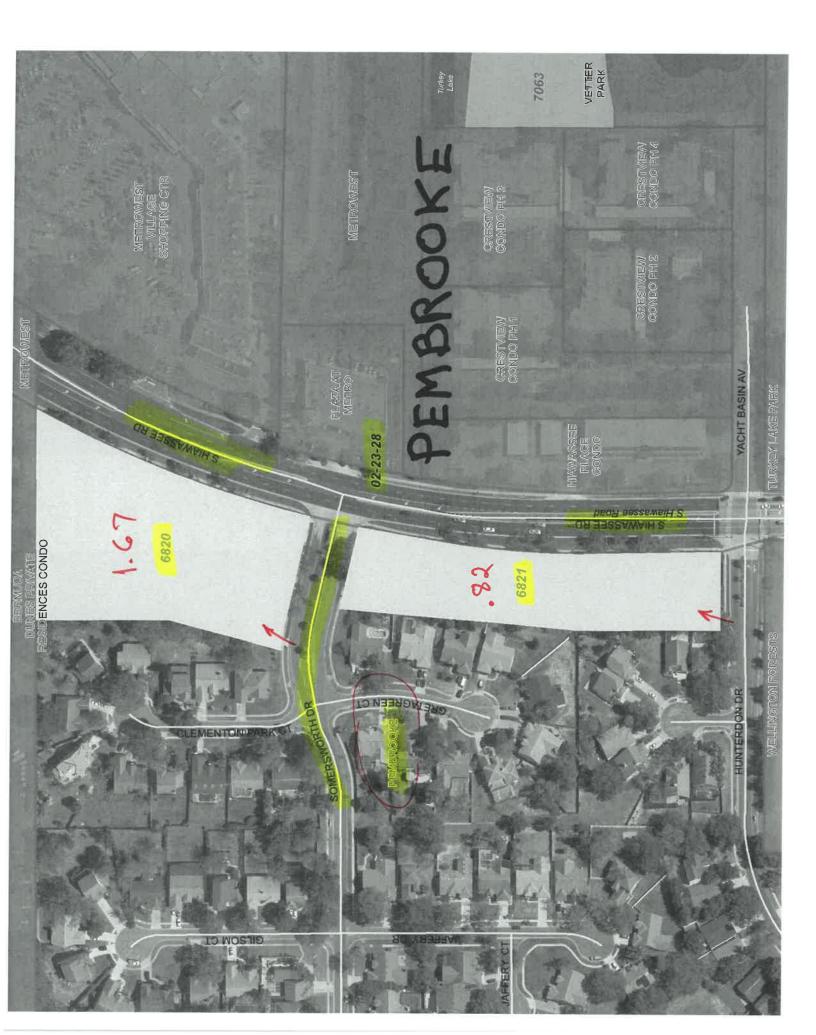

SPRAY 0.37 AC

**Orange County Roads and Drainage Division** 

SPRAY 0.25 AC

Orange County Roads and Drainage Division