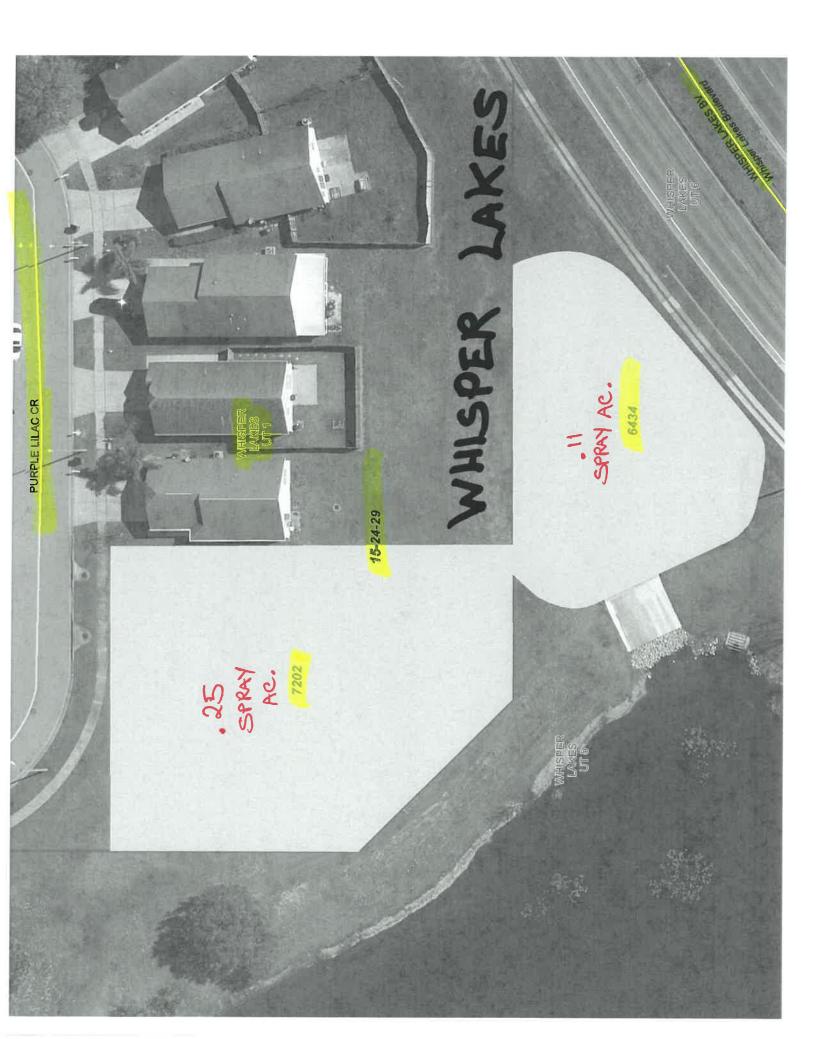

## ATTACHMENT 1A - REVISED STORMWATER MANAGEMENT LOT A MSBU SPRAY POND MAPS

| Pond # | Name                       | Acres | MF | Sec | Twp     | Rng | Method |
|--------|----------------------------|-------|----|-----|---------|-----|--------|
|        | MSBU LOT A                 |       |    |     |         |     |        |
| 7405   | Crystal Glen               | 5     | TA |     |         |     |        |
| 7306   | Crystal Creek E            | 2.2   | TA |     |         |     |        |
| 7305   | Crystal Creek B            | 1     | TA |     |         |     |        |
| 7253   | Heritage Place B           | 6     | TA |     |         |     |        |
| 7491   | Heritage Place 2B          | 3     | TA |     |         |     |        |
| 7492   | Heritage Place 2H          | 5.4   | TA |     |         |     |        |
| 7252   | Heritage Place A           | 3.62  | TA |     |         |     |        |
| 6905   | Peppermill 10A             | 2     | TA |     |         |     |        |
| 6349   | Peppermill 4B              | 18    | TA |     |         |     | Boat   |
| 6838   | Peppermill 9A              | 3.5   | TA |     |         |     |        |
| 6783   | Whisper Lakes 9D           | 0.9   | TA |     |         |     |        |
| 6782   | Whisper Lakes 9C           | 0.14  | TA |     |         |     |        |
| 6658   | Whisper Lakes 8B (2 Ponds) | 0.51  | TA |     |         |     |        |
| 6555   | Whisper Lakes 7E           | 0.38  | TA |     |         |     |        |
| 6428   | Whisper Lakes 6D           | 0.37  | TA |     |         |     |        |
| 6427   | Whisper Lakes 6C           | 0.55  | TA |     |         |     |        |
| 6623   | Whisper Lakes 3D           | 0.19  | TA |     |         |     |        |
| 6823   | Whisper Lakes 3D           | 0.22  | TA |     |         |     |        |
| 6822   | Whisper Lakes 2C           | 0.23  | TA |     |         |     |        |
| 7201   | Whisper Lakes 1A           | 0.15  | TA |     |         |     |        |
| 7202   | Whisper Lakes 1B           | 0.25  | TA |     |         |     |        |
| 6434   | Whisper Lakes 5G           | 0.11  | TA |     |         |     |        |
| 6435   | Whisper Lakes 5J           | 1.17  | TA |     |         |     |        |
| 6554   | Whisper Lakes 7B           | 0.91  | TA |     | and the |     |        |
| 6556   | Whisper Lakes 7J           | 0.25  | TA |     |         |     |        |
| 7578   | Heritage Village           | 1.2   | TA |     |         |     |        |
| 6362   | Ginger Mill                | 8     | TA |     |         |     |        |
| 7009   | Peppermill 11A             | 3.5   | TA |     |         |     |        |
| 6590   | Hunter's Creek 145 191 B   | 0.1   | TA |     |         |     |        |
| 6591   | Hunter's Creek 145 191 C   | 0.2   | TA |     |         |     |        |
| 6601   | Hunter's Creek 145 3F      | 0.25  | TA |     |         |     |        |
| 6598   | Hunter's Creek 145 3B      | 0.3   | TA |     |         |     |        |
| 6597   | Hunter's Creek 145 3A      | 0.1   | TA |     |         |     |        |
| 6599   | Hunter's Creek 145 3D      | 0.18  | TA |     |         |     |        |
| 6600   | Hunter's Creek 145 3E      | 0.1   | TA |     |         |     |        |
| 6592   | Hunter's Creek 145 2B      | 0.1   | TA |     |         |     |        |
| 6643   | Hunter's Creek 150 1E      | 0.5   | TA |     |         |     |        |
| 6973   | Deerfield 2B 3A            | 7.13  | TA |     |         |     |        |
| 6957   | Deerfield 2B 4A            | 1.9   | TA |     |         |     |        |
| 6950   | Deerfield 2B 4A            | 1.7   | TA |     |         |     |        |
| 6862   | Deerfield 1D B             | 2.2   | TA |     |         |     |        |
| 6860   | Deerfield 1C B             | 1.03  | TA |     |         |     |        |
| 6861   | Deerfield 1D A             | 4.83  | TA |     |         |     |        |
| 6859   | Deerfield 1A A             | 0.6   | TA |     |         |     |        |