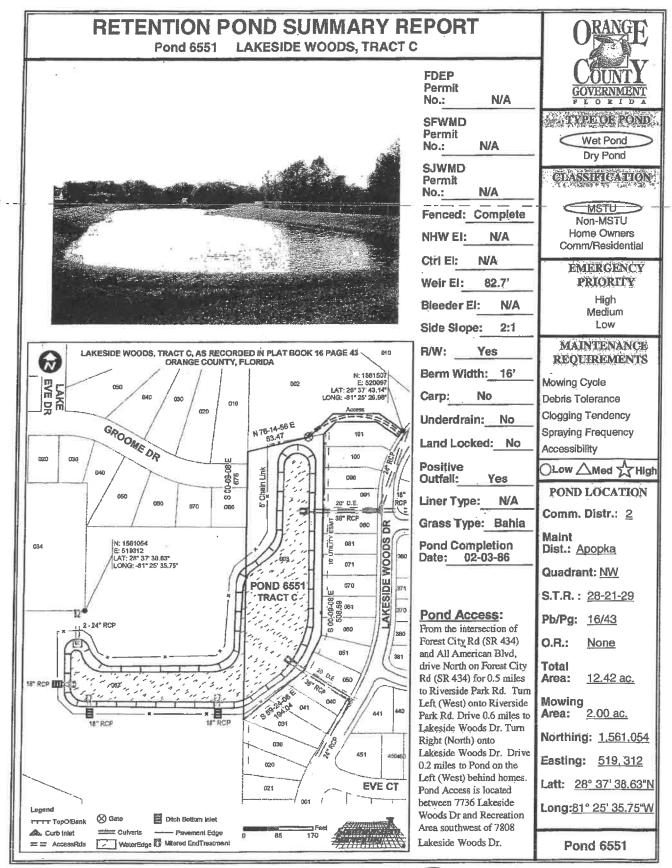

| 7818 | Sawgrass 1A F                   | 0.98  | TA |   | Τ         |  |
|------|---------------------------------|-------|----|---|-----------|--|
| 7817 | Sawgrass 1A E                   | 0.45  | TA |   |           |  |
| 7814 | Sawgrass 1A B                   | 2.26  | TA |   |           |  |
|      |                                 |       |    |   | 1         |  |
| 7094 | Country Run 2B                  | 1     | AP |   |           |  |
| 6803 | Country Run A                   | 1.11  | AP |   |           |  |
| 6542 | Long Lake Villas                | 1.16  | AP |   |           |  |
| 6812 | Somerset @ Lakeville Oaks       | 0.32  | AP |   |           |  |
| 7273 | Rosetta Villas (Rose Point)     | 0.18  | AP |   |           |  |
| 6214 | Lakewood Forest                 | 0.12  | AP |   |           |  |
| 7505 | Eden Woods                      | 0.07  | AP |   |           |  |
| 6068 | Lake Gandy Estates              | 0.07  | AP |   |           |  |
| 6654 | Lake Gandy Cove                 | 0.18  | AP |   |           |  |
| 6246 | Lake Bosse Oaks                 | 0.22  | AP |   |           |  |
| 6076 | Shady Grove                     | 0.29  | AP |   |           |  |
| 6111 | Magnolia Village                | 0.55  | AP |   |           |  |
| 6560 | Magnolia Lakes (Includes Ditch) | 0.57  | AP |   |           |  |
| 6551 | Lakeside Woods                  | 2.5   | AP |   | 11111     |  |
| 6173 | Citrus Cove 1A                  | 1.2   | AP |   |           |  |
| 6174 | Citrus Cove 1B                  | 0.99  | AP |   |           |  |
|      |                                 |       |    |   |           |  |
| 7093 | Holly Creek                     | 0.34  | ZW |   |           |  |
| 7911 | Holly Creek Ph. 2               | 0.94  | ZW |   |           |  |
| 7912 | Holly Creek Ph. 2               | 0.1   | ZW |   |           |  |
| 7503 | Chester Hill Estates            | 2.5   | ZW |   |           |  |
| 6123 | Sloewood                        | 0.32  | ZW |   |           |  |
| 6899 | Greater Country Estates         | 3.12  | ZW |   |           |  |
| 7170 | Kelly Park Hills South          | 0.49  | ZW |   |           |  |
| 6730 | Sweetwater Country Club         | 1.08  | ZW |   |           |  |
| 6550 | Majestic Oaks                   | 0.34  | ZW |   |           |  |
|      |                                 |       |    |   |           |  |
| 7204 | Sunset View                     | 1.13  | AP |   |           |  |
| 7511 | Wekiva Crossing                 | 0.29  | AP | - |           |  |
|      |                                 |       |    |   |           |  |
| 6201 | Cinnamon Bay                    | 0.37  | wo |   |           |  |
| 6820 | Pembrooke 1                     | 1.67  | wo |   | and the   |  |
| 6821 | Pembrooke 2                     | 0.82  | wo |   | Str. K.   |  |
| 6878 | Courtleigh Park F (5 Ponds)     | 10.55 | wo |   | 1. 191. 1 |  |
| 6879 | Courtleigh Park G               | 0.49  | wo |   |           |  |
| 6531 | Silver Woods 3A                 | 0.47  | wo |   |           |  |
| 6412 | Silver Woods 1&2A               | 0.49  | wo |   |           |  |
| 6677 | Silver Woods 4&5A               | 0.13  | wo |   | Sec. 1    |  |
| 6781 | North Bay                       | 0.2   | wo |   |           |  |
| 6773 | North Bay 4A                    | 0.07  | wo |   |           |  |
| 6404 | North Bay 1G                    | 0.44  | WO |   | 1998      |  |
| 6347 | North Bay 1F                    | 0.02  | wo |   | 1.1.2     |  |
| 6346 | North Bay 1E                    | 0.17  | wo |   | 1000 C    |  |