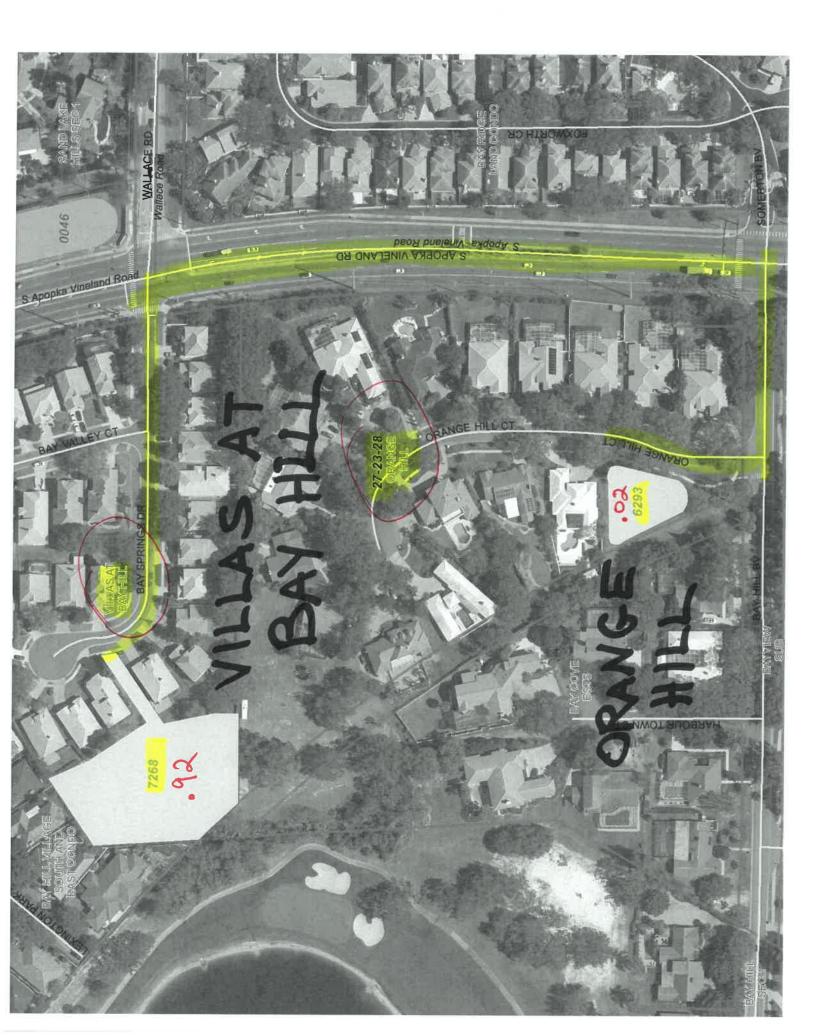

| 6345 | North Bay 1D                   | 0.1  | WO | <br>and the second |   |
|------|--------------------------------|------|----|--------------------|---|
| 6344 | North Bay 1C (2 Ponds)         | 0.4  | wo |                    |   |
| 6405 | North Bay 1B                   | 0.04 | WO |                    |   |
| 7268 | Villas @ Bay Hill              | 0.92 | wo |                    |   |
| 6293 | Orange Hill                    | 0.2  | wo |                    |   |
| 6929 | Bristol Park                   | 2.7  | wo |                    |   |
| 7901 | Diamond Cove                   | 0.5  | wo |                    |   |
| 7900 | Diamond Cove (2 Ponds)         | 2.95 | WO |                    |   |
| 7899 | Emerald Forests                | 3.32 | WO |                    |   |
| 7255 | Hideaway Cove                  | 0.64 | WO |                    |   |
| 7688 | Newbury Park                   | 3.93 | wo |                    |   |
| 7733 | Grand Pines                    | 0.25 | wo |                    |   |
| 7903 | Mabel Bridge                   | 1.45 | wo |                    |   |
| 7904 | Mabel Bridge                   | 5    | wo |                    |   |
| 7878 | Mabel Bridge                   | 2.25 | wo |                    |   |
| 7909 | Carrington                     | 1.3  | wo |                    |   |
| 7887 | Windermere Landings            | 3.56 | wo |                    |   |
| 7812 | Preston Square                 | 2.02 | wo |                    |   |
| 7906 | Windermere Terrace             | 0.8  | wo |                    |   |
| 7905 | Windermere Terrace             | 3.9  | wo |                    |   |
| 7726 | Enclave @ Berkshire            | 7    | wo |                    |   |
| 7882 | Lake Sawyer South              | 0.99 | wo |                    |   |
| 7809 | Lake Sawyer South              | 1.92 | wo | -                  |   |
| 7810 | Lake Sawyer South              | 0.68 | wo |                    |   |
| 7880 | Lake Sawyer South              | 0.72 | wo |                    |   |
| 7881 | Lake Sawyer South              | 2.65 | wo |                    |   |
| 7811 | Lake Sawyer South              | 0.89 | wo |                    |   |
| 7738 | Lake Sawyer South              | 1.5  | wo | <br>               | 1 |
| 7597 | Providence 1                   | 1.98 | wo | <br>               |   |
| 7598 | Providence                     | 1.03 | wo | <br>-              |   |
| 7599 | Providence                     | 2.16 | wo | <br>               |   |
| 7596 | Providence                     | 0.47 | wo |                    | 1 |
| 7846 | Summerport Village Center      | 0.92 | wo |                    |   |
| 7611 | Summerport Village Center 8    | 0.01 | wo |                    |   |
| 7610 | Summerport Village Center 7    | 0.99 | wo |                    |   |
| 7612 | Summerport Village Center 9    | 3.55 | wo | <br>               |   |
| 7883 | Summerport Village Center 8B   | 0.5  | wo | <br>-              |   |
| 7884 | Summerport Village Center 8D   | 1.38 | wo |                    |   |
| 7885 | Summerport Village Center 8D   | 1.50 | wo | <br>-              |   |
| 7675 | Eden's Hammock                 | 3.29 | wo | <br>-              |   |
| 7608 | Summerport 3K                  | 0.44 | wo | <br>               |   |
| 7608 | Summerport                     | 0.44 | wo | <br>               |   |
|      |                                | 0.81 | wo | <br>               |   |
| 7605 | Summerport                     | 2.73 | wo | <br>               |   |
| 7601 | Summerport                     | 1.7  | wo | <br>               |   |
| 7600 | Summerport 1B<br>Summerport 5S | 1.14 | wo | <br>               |   |
| 7643 |                                |      |    |                    |   |