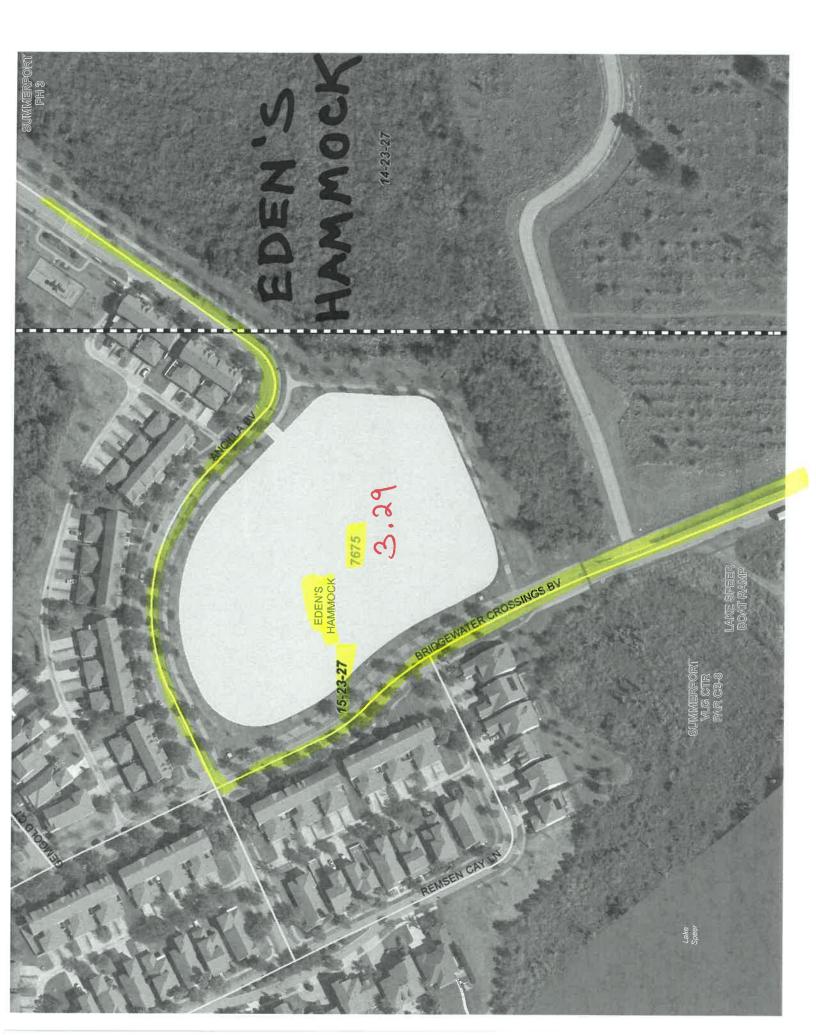

| 6345 | North Bay 1D                   | 0.1  | WO | <br>and the second |   |
|------|--------------------------------|------|----|--------------------|---|
| 6344 | North Bay 1C (2 Ponds)         | 0.4  | wo |                    |   |
| 6405 | North Bay 1B                   | 0.04 | WO |                    |   |
| 7268 | Villas @ Bay Hill              | 0.92 | wo |                    |   |
| 6293 | Orange Hill                    | 0.2  | wo |                    |   |
| 6929 | Bristol Park                   | 2.7  | wo |                    |   |
| 7901 | Diamond Cove                   | 0.5  | wo |                    |   |
| 7900 | Diamond Cove (2 Ponds)         | 2.95 | WO |                    |   |
| 7899 | Emerald Forests                | 3.32 | WO |                    |   |
| 7255 | Hideaway Cove                  | 0.64 | WO |                    |   |
| 7688 | Newbury Park                   | 3.93 | wo |                    |   |
| 7733 | Grand Pines                    | 0.25 | wo |                    |   |
| 7903 | Mabel Bridge                   | 1.45 | wo |                    |   |
| 7904 | Mabel Bridge                   | 5    | wo |                    |   |
| 7878 | Mabel Bridge                   | 2.25 | wo |                    |   |
| 7909 | Carrington                     | 1.3  | wo |                    |   |
| 7887 | Windermere Landings            | 3.56 | wo |                    |   |
| 7812 | Preston Square                 | 2.02 | wo |                    |   |
| 7906 | Windermere Terrace             | 0.8  | wo |                    |   |
| 7905 | Windermere Terrace             | 3.9  | wo |                    |   |
| 7726 | Enclave @ Berkshire            | 7    | wo |                    |   |
| 7882 | Lake Sawyer South              | 0.99 | wo |                    |   |
| 7809 | Lake Sawyer South              | 1.92 | wo | -                  |   |
| 7810 | Lake Sawyer South              | 0.68 | wo |                    |   |
| 7880 | Lake Sawyer South              | 0.72 | wo |                    |   |
| 7881 | Lake Sawyer South              | 2.65 | wo |                    |   |
| 7811 | Lake Sawyer South              | 0.89 | wo |                    |   |
| 7738 | Lake Sawyer South              | 1.5  | wo | <br>               | 1 |
| 7597 | Providence 1                   | 1.98 | wo | <br>               |   |
| 7598 | Providence                     | 1.03 | wo | <br>-              |   |
| 7599 | Providence                     | 2.16 | wo | <br>               |   |
| 7596 | Providence                     | 0.47 | wo |                    | 1 |
| 7846 | Summerport Village Center      | 0.92 | wo |                    |   |
| 7611 | Summerport Village Center 8    | 0.01 | wo |                    |   |
| 7610 | Summerport Village Center 7    | 0.99 | wo |                    |   |
| 7612 | Summerport Village Center 9    | 3.55 | wo | <br>               |   |
| 7883 | Summerport Village Center 8B   | 0.5  | wo | <br>-              |   |
| 7884 | Summerport Village Center 8D   | 1.38 | wo |                    |   |
| 7885 | Summerport Village Center 8D   | 1.50 | wo | <br>-              |   |
| 7675 | Eden's Hammock                 | 3.29 | wo | <br>-              |   |
| 7608 | Summerport 3K                  | 0.44 | wo | <br>               |   |
| 7608 | Summerport                     | 0.44 | wo | <br>               |   |
|      |                                | 0.81 | wo | <br>               |   |
| 7605 | Summerport                     | 2.73 | wo | <br>               |   |
| 7601 | Summerport                     | 1.7  | wo | <br>               |   |
| 7600 | Summerport 1B<br>Summerport 5S | 1.14 | wo | <br>               |   |
| 7643 |                                |      |    |                    |   |