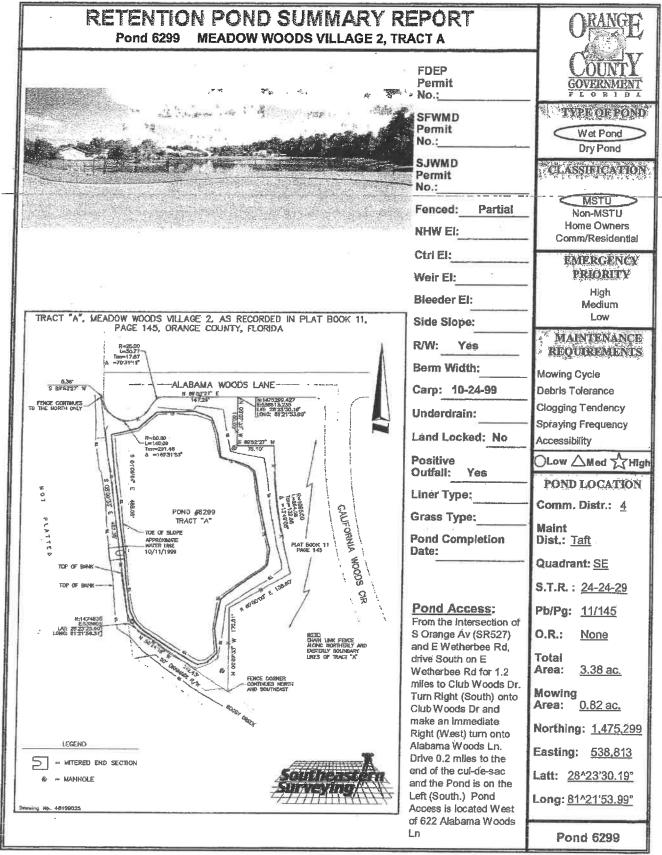

Prepared by Imalecki 5/17/2018

| 7126 | Southchase 1A 5 1A           | 10.93 | TA |   |     |      |
|------|------------------------------|-------|----|---|-----|------|
| 6884 | Southchase 12A A             | 9.5   | TA |   |     | -    |
| 7100 | Southchase 1B 8 S-3          | 4.2   | TA | r |     | Boat |
| 7099 | Southchase 1B 8 S4           | 0.2   | TA |   |     |      |
| 7139 | Southchase 1B 13 2 S10       | 1.2   | TA |   |     |      |
| 7071 | Southchase 1B 6 S2           | 10.5  | TA |   |     |      |
| 7014 | Southchase 1B 1&3            | 9.6   | TA |   |     |      |
| 6940 | Southchase 5A                | 6     | TA |   |     |      |
| 6939 | Southchase 4B                | 5.79  | TA |   |     |      |
| 6938 | Southchase 1D                | 5.34  | TA |   |     |      |
| 6046 | Meadow Woods Village 3 1     | 1.5   | TA |   |     |      |
| 6463 | Meadow Woods Village 4 1     | 0.84  | TA |   | 1.1 |      |
| 6466 | Meadow Woods Village 5 1     | 1.42  | TA |   |     |      |
| 6465 | Meadow Woods Village 4 3     | 2.1   | TA |   |     |      |
| 6524 | Meadow Woods Village 6 B     | 0.12  | TA |   |     |      |
| 6523 | Meadow Woods Village 6A      | 0.6   | TA |   |     |      |
| 6564 | Meadow Woods Village 7 1 7-1 | 9.2   | TA |   |     |      |
| 6467 | Meadow Woods Village 5 2     | 1     | TA |   |     |      |
| 6690 | Meadow Woods Village 8A      | 2.7   | TA |   |     |      |
| 6881 | Meadow Woods Village 10A     | 1.5   | TA |   |     |      |
| 6882 | Meadow Woods Village 10B     | 3.2   | TA |   |     |      |
| 7493 | Islebrook 2C                 | 2.8   | TA |   |     |      |
| 7234 | Islebrook 1C                 | 2.4   | TA |   |     |      |
| 7216 | Woodbridge @ Meadow Woods    | 6.5   | TA |   |     |      |
| 7251 | Green Pointe                 | 9.5   | TA |   |     |      |
| 7472 | Willow Pond 1A               | 3     | TA |   |     |      |
| 7473 | Willow Pond 1C               | 3     | TA |   |     |      |
| 7501 | Willow Pond 2A               | 4     | TA |   |     |      |
| 7057 | Willowbrook 2A (Misty Creek) | 2.35  | TA |   |     |      |
| 6988 | Forest Ridge A               | 2.5   | TA |   |     |      |
| 6989 | Forest Ridge B               | 0.5   | TA |   |     |      |
| 6947 | Spring Lake                  | 2     | TA |   |     |      |
| 7058 | Willowbrook 2B (Misty Creek) | 3.77  | TA |   |     |      |
| 7168 | Willowbrook 3A               | 0.75  | TA |   |     |      |
| 7169 | Willowbrook 3D               | 0.25  | TA |   |     |      |
| 7531 | Meadow Creek A               | 1.25  | TA |   |     |      |
| 7532 | Meadow Creek B               | 2.9   | TA |   |     |      |
| 7533 | Meadow Creek D               | 1.75  | TA |   |     |      |
| 6299 | Meadow Woods Village 2A      | 1.83  | TA |   |     |      |
| 7813 | Sawgrass 1A A                | 0.72  | TA |   |     |      |
| 7892 | Sawgrass                     | 2.3   | TA |   |     |      |
| 7893 | Sawgrass                     | 1.65  | TA |   |     |      |
| 7894 | Sawgrass                     | 1.22  | TA |   |     |      |
| 7815 | Sawgrass 1A C                | 13.06 | TA |   |     |      |
| 7819 | Sawgrass 1A G                | 1.31  | TA |   |     |      |
| 7816 | Sawgrass 1A D                | 0.49  | TA |   |     |      |