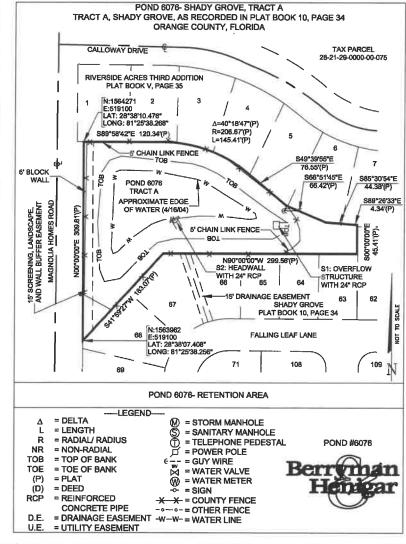

## RETENTION POND SUMMARY REI Pond 6076 SHADY GROVE, TRACT A

| EPORT                                           | ORANGE                                  |
|-------------------------------------------------|-----------------------------------------|
| FDEP<br>Permit<br>No.:                          | GOVERNMENT<br>FLORIDA                   |
| SFWMD<br>Permit<br>No.:                         | Wet Pond<br>Dry Pond                    |
| SJWMD<br>Permit<br>No.:                         | CLASSIFICATION                          |
| Fenced: CNTY                                    | MSTU<br>Non-MSTU                        |
| NHW EI: 75.00'                                  | Home Owners<br>Comm/Residential         |
| Ctrl El: 75.00'                                 | EMERGENCY                               |
| Weir El: N/L                                    | PRIORITY<br>High                        |
| Bleeder El: N/L                                 | Medium                                  |
| Side Slope: Varies                              | Low                                     |
| R/W: <u>Yes</u>                                 | REQUIREMENTS                            |
| Berm Width: <u>14'</u>                          | Mowing Cycle                            |
| Carp: No                                        | Debris Tolerance<br>Clogging Tendency   |
| Underdrain: <u>No</u>                           | Spraying Frequency                      |
| Land Locked: <u>No</u>                          | Accessibility                           |
| Positive<br>Outfall: <u>Yes</u>                 |                                         |
| Liner Type: Yes                                 | POND LOCATION<br>Comm. Distr.: <u>2</u> |
| Grass Type: <u>Bahia</u>                        | Maint                                   |
| Pond Completion Date: Sept. 1980                | Dist.: <u>Apopka</u>                    |
| N/L= Not located                                | Quadrant: <u>NW</u>                     |
| Pond Access:                                    | S.T.R. : <u>28 - 21 - 29</u>            |
| From the intersection of Magnolia Homes Dr.     | Pb/Pg: <u>10/34</u>                     |
| and Edgewater Dr.,<br>drive north onto          | O.R.: <u>See above</u><br>Total         |
| Magnolia Homes Dr. for<br>approximately 1.35    | Area: <u>1.43 ac.</u>                   |
| miles. The pond is located on the right         | Mowing<br>Area: <u>0.94 ac.</u>         |
| (east) side of the main<br>road, 350' after the | Northing: <u>1,564,271</u>              |
| intersection of<br>Landscape Ln. with           | Easting: <u>519,100</u>                 |
| Magnolia Homes Rd.                              | Latt: 28°38'10.476"                     |
|                                                 | Long: <u>81°25'38.268"</u>              |
|                                                 | Pond 6076                               |