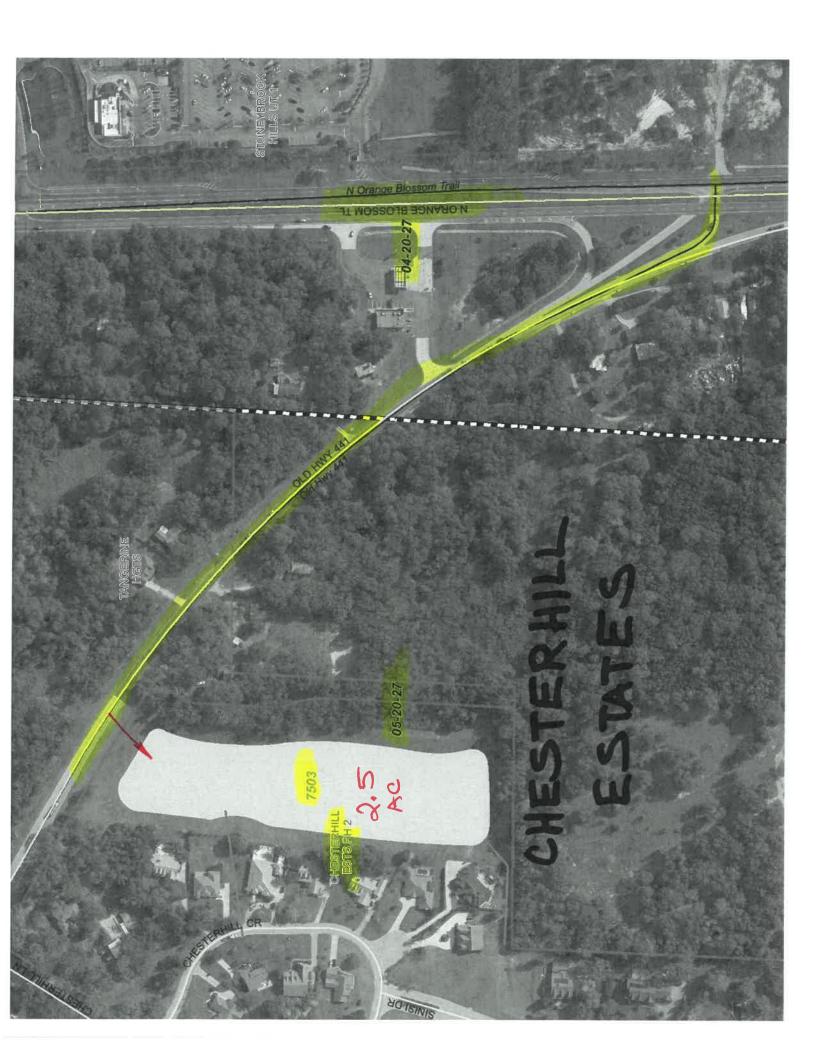

| 7818 | Sawgrass 1A F                   | 0.98  | TA |   | Τ         |  |
|------|---------------------------------|-------|----|---|-----------|--|
| 7817 | Sawgrass 1A E                   | 0.45  | TA |   |           |  |
| 7814 | Sawgrass 1A B                   | 2.26  | TA |   |           |  |
|      |                                 |       |    |   | 1         |  |
| 7094 | Country Run 2B                  | 1     | AP |   |           |  |
| 6803 | Country Run A                   | 1.11  | AP |   |           |  |
| 6542 | Long Lake Villas                | 1.16  | AP |   |           |  |
| 6812 | Somerset @ Lakeville Oaks       | 0.32  | AP |   |           |  |
| 7273 | Rosetta Villas (Rose Point)     | 0.18  | AP |   |           |  |
| 6214 | Lakewood Forest                 | 0.12  | AP |   |           |  |
| 7505 | Eden Woods                      | 0.07  | AP |   |           |  |
| 6068 | Lake Gandy Estates              | 0.07  | AP |   |           |  |
| 6654 | Lake Gandy Cove                 | 0.18  | AP |   |           |  |
| 6246 | Lake Bosse Oaks                 | 0.22  | AP |   |           |  |
| 6076 | Shady Grove                     | 0.29  | AP |   |           |  |
| 6111 | Magnolia Village                | 0.55  | AP |   |           |  |
| 6560 | Magnolia Lakes (Includes Ditch) | 0.57  | AP |   |           |  |
| 6551 | Lakeside Woods                  | 2.5   | AP |   | 11111     |  |
| 6173 | Citrus Cove 1A                  | 1.2   | AP |   |           |  |
| 6174 | Citrus Cove 1B                  | 0.99  | AP |   |           |  |
|      |                                 |       |    |   |           |  |
| 7093 | Holly Creek                     | 0.34  | ZW |   |           |  |
| 7911 | Holly Creek Ph. 2               | 0.94  | ZW |   |           |  |
| 7912 | Holly Creek Ph. 2               | 0.1   | ZW |   |           |  |
| 7503 | Chester Hill Estates            | 2.5   | ZW |   |           |  |
| 6123 | Sloewood                        | 0.32  | ZW |   |           |  |
| 6899 | Greater Country Estates         | 3.12  | ZW |   |           |  |
| 7170 | Kelly Park Hills South          | 0.49  | ZW |   |           |  |
| 6730 | Sweetwater Country Club         | 1.08  | ZW |   |           |  |
| 6550 | Majestic Oaks                   | 0.34  | ZW |   |           |  |
|      |                                 |       |    |   |           |  |
| 7204 | Sunset View                     | 1.13  | AP |   |           |  |
| 7511 | Wekiva Crossing                 | 0.29  | AP | - |           |  |
|      |                                 |       |    |   |           |  |
| 6201 | Cinnamon Bay                    | 0.37  | wo |   |           |  |
| 6820 | Pembrooke 1                     | 1.67  | wo |   | and the   |  |
| 6821 | Pembrooke 2                     | 0.82  | wo |   | Str. K.   |  |
| 6878 | Courtleigh Park F (5 Ponds)     | 10.55 | wo |   | 1. 191. 1 |  |
| 6879 | Courtleigh Park G               | 0.49  | wo |   |           |  |
| 6531 | Silver Woods 3A                 | 0.47  | wo |   |           |  |
| 6412 | Silver Woods 1&2A               | 0.49  | wo |   |           |  |
| 6677 | Silver Woods 4&5A               | 0.13  | wo |   | Sec. 1    |  |
| 6781 | North Bay                       | 0.2   | wo |   |           |  |
| 6773 | North Bay 4A                    | 0.07  | wo |   |           |  |
| 6404 | North Bay 1G                    | 0.44  | WO |   | 1998      |  |
| 6347 | North Bay 1F                    | 0.02  | wo |   | 1.1.2     |  |
| 6346 | North Bay 1E                    | 0.17  | wo |   | 1000 C    |  |