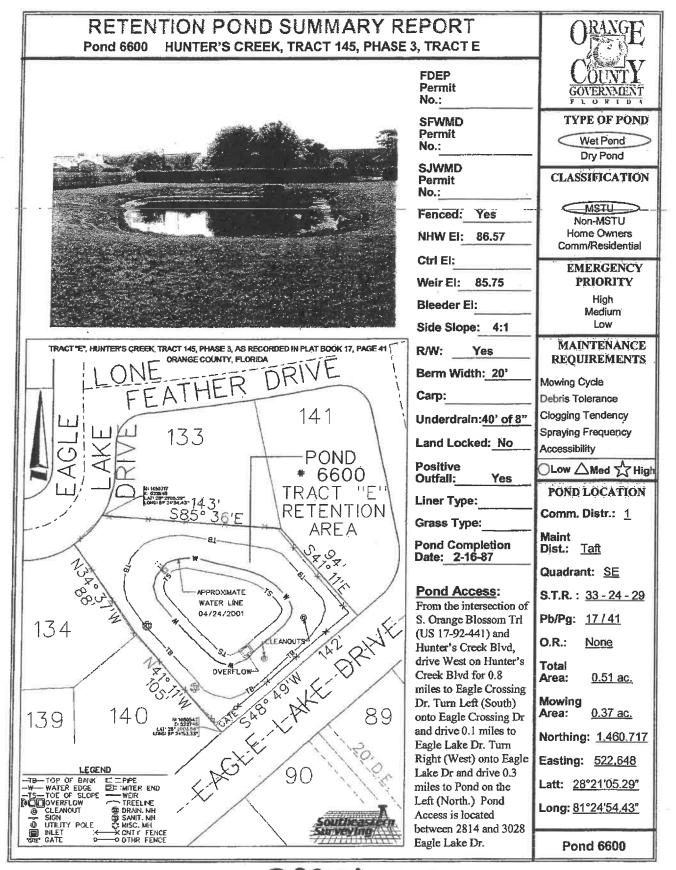

## ATTACHMENT 1A - REVISED STORMWATER MANAGEMENT LOT A MSBU SPRAY POND MAPS

| Pond # | Name                       | Acres | MF | Sec | Twp     | Rng | Method |
|--------|----------------------------|-------|----|-----|---------|-----|--------|
|        | MSBU LOT A                 |       |    |     |         |     |        |
| 7405   | Crystal Glen               | 5     | TA |     |         |     |        |
| 7306   | Crystal Creek E            | 2.2   | TA |     |         |     |        |
| 7305   | Crystal Creek B            | 1     | TA |     |         |     |        |
| 7253   | Heritage Place B           | 6     | TA |     |         |     |        |
| 7491   | Heritage Place 2B          | 3     | TA |     |         |     |        |
| 7492   | Heritage Place 2H          | 5.4   | TA |     |         |     |        |
| 7252   | Heritage Place A           | 3.62  | TA |     |         |     |        |
| 6905   | Peppermill 10A             | 2     | TA |     |         |     |        |
| 6349   | Peppermill 4B              | 18    | TA |     |         |     | Boat   |
| 6838   | Peppermill 9A              | 3.5   | TA |     |         |     |        |
| 6783   | Whisper Lakes 9D           | 0.9   | TA |     |         |     |        |
| 6782   | Whisper Lakes 9C           | 0.14  | TA |     |         |     |        |
| 6658   | Whisper Lakes 8B (2 Ponds) | 0.51  | TA |     |         |     |        |
| 6555   | Whisper Lakes 7E           | 0.38  | TA |     |         |     |        |
| 6428   | Whisper Lakes 6D           | 0.37  | TA |     |         |     |        |
| 6427   | Whisper Lakes 6C           | 0.55  | TA |     |         |     |        |
| 6623   | Whisper Lakes 3D           | 0.19  | TA |     |         |     |        |
| 6823   | Whisper Lakes 3D           | 0.22  | TA |     |         |     |        |
| 6822   | Whisper Lakes 2C           | 0.23  | TA |     |         |     |        |
| 7201   | Whisper Lakes 1A           | 0.15  | TA |     |         |     |        |
| 7202   | Whisper Lakes 1B           | 0.25  | TA |     |         |     |        |
| 6434   | Whisper Lakes 5G           | 0.11  | TA |     |         |     |        |
| 6435   | Whisper Lakes 5J           | 1.17  | TA |     |         |     |        |
| 6554   | Whisper Lakes 7B           | 0.91  | TA |     | and the |     |        |
| 6556   | Whisper Lakes 7J           | 0.25  | TA |     |         |     |        |
| 7578   | Heritage Village           | 1.2   | TA |     |         |     |        |
| 6362   | Ginger Mill                | 8     | TA |     |         |     |        |
| 7009   | Peppermill 11A             | 3.5   | TA |     |         |     |        |
| 6590   | Hunter's Creek 145 191 B   | 0.1   | TA |     |         |     |        |
| 6591   | Hunter's Creek 145 191 C   | 0.2   | TA |     |         |     |        |
| 6601   | Hunter's Creek 145 3F      | 0.25  | TA |     |         |     |        |
| 6598   | Hunter's Creek 145 3B      | 0.3   | TA |     |         |     |        |
| 6597   | Hunter's Creek 145 3A      | 0.1   | TA |     |         |     |        |
| 6599   | Hunter's Creek 145 3D      | 0.18  | TA |     |         |     |        |
| 6600   | Hunter's Creek 145 3E      | 0.1   | TA |     |         |     |        |
| 6592   | Hunter's Creek 145 2B      | 0.1   | TA |     |         |     |        |
| 6643   | Hunter's Creek 150 1E      | 0.5   | TA |     |         |     |        |
| 6973   | Deerfield 2B 3A            | 7.13  | TA |     |         |     |        |
| 6957   | Deerfield 2B 4A            | 1.9   | TA |     |         |     |        |
| 6950   | Deerfield 2B 4A            | 1.7   | TA |     |         |     |        |
| 6862   | Deerfield 1D B             | 2.2   | TA |     |         |     |        |
| 6860   | Deerfield 1C B             | 1.03  | TA |     |         |     |        |
| 6861   | Deerfield 1D A             | 4.83  | TA |     |         |     |        |
| 6859   | Deerfield 1A A             | 0.6   | TA |     |         |     |        |