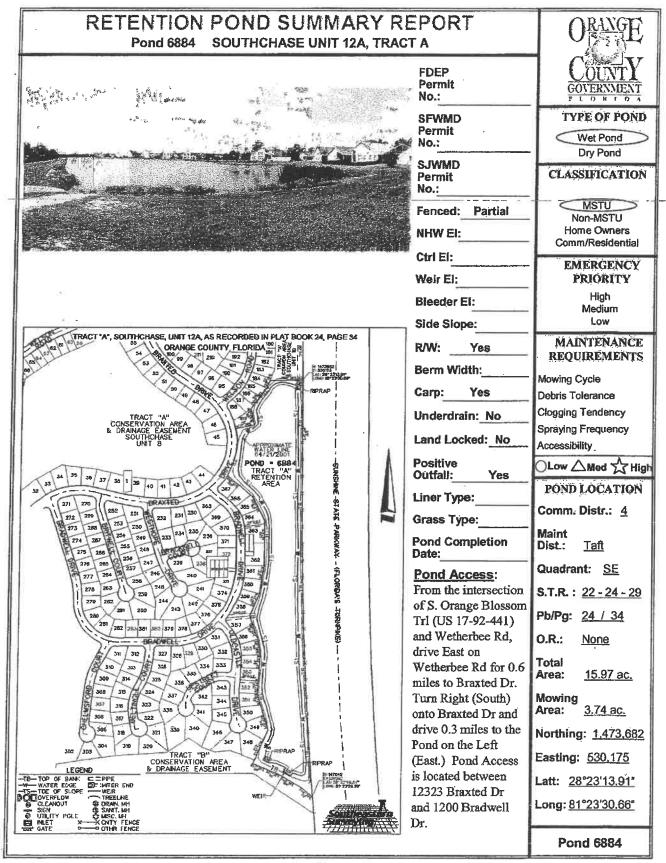

Prepared by Imalecki 5/17/2018

| 7126 | Southchase 1A 5 1A           | 10.93 | TA |   |     |      |
|------|------------------------------|-------|----|---|-----|------|
| 6884 | Southchase 12A A             | 9.5   | TA |   |     | -    |
| 7100 | Southchase 1B 8 S-3          | 4.2   | TA | r |     | Boat |
| 7099 | Southchase 1B 8 S4           | 0.2   | TA |   |     |      |
| 7139 | Southchase 1B 13 2 S10       | 1.2   | TA |   |     |      |
| 7071 | Southchase 1B 6 S2           | 10.5  | TA |   |     |      |
| 7014 | Southchase 1B 1&3            | 9.6   | TA |   |     |      |
| 6940 | Southchase 5A                | 6     | TA |   |     |      |
| 6939 | Southchase 4B                | 5.79  | TA |   |     |      |
| 6938 | Southchase 1D                | 5.34  | TA |   |     |      |
| 6046 | Meadow Woods Village 3 1     | 1.5   | TA |   |     |      |
| 6463 | Meadow Woods Village 4 1     | 0.84  | TA |   | 1.1 |      |
| 6466 | Meadow Woods Village 5 1     | 1.42  | TA |   |     |      |
| 6465 | Meadow Woods Village 4 3     | 2.1   | TA |   |     |      |
| 6524 | Meadow Woods Village 6 B     | 0.12  | TA |   |     |      |
| 6523 | Meadow Woods Village 6A      | 0.6   | TA |   |     |      |
| 6564 | Meadow Woods Village 7 1 7-1 | 9.2   | TA |   |     |      |
| 6467 | Meadow Woods Village 5 2     | 1     | TA |   |     |      |
| 6690 | Meadow Woods Village 8A      | 2.7   | TA |   |     |      |
| 6881 | Meadow Woods Village 10A     | 1.5   | TA |   |     |      |
| 6882 | Meadow Woods Village 10B     | 3.2   | TA |   |     |      |
| 7493 | Islebrook 2C                 | 2.8   | TA |   |     |      |
| 7234 | Islebrook 1C                 | 2.4   | TA |   |     |      |
| 7216 | Woodbridge @ Meadow Woods    | 6.5   | TA |   |     |      |
| 7251 | Green Pointe                 | 9.5   | TA |   |     |      |
| 7472 | Willow Pond 1A               | 3     | TA |   |     |      |
| 7473 | Willow Pond 1C               | 3     | TA |   |     |      |
| 7501 | Willow Pond 2A               | 4     | TA |   |     |      |
| 7057 | Willowbrook 2A (Misty Creek) | 2.35  | TA |   |     |      |
| 6988 | Forest Ridge A               | 2.5   | TA |   |     |      |
| 6989 | Forest Ridge B               | 0.5   | TA |   |     |      |
| 6947 | Spring Lake                  | 2     | TA |   |     |      |
| 7058 | Willowbrook 2B (Misty Creek) | 3.77  | TA |   |     |      |
| 7168 | Willowbrook 3A               | 0.75  | TA |   |     |      |
| 7169 | Willowbrook 3D               | 0.25  | TA |   |     |      |
| 7531 | Meadow Creek A               | 1.25  | TA |   |     |      |
| 7532 | Meadow Creek B               | 2.9   | TA |   |     |      |
| 7533 | Meadow Creek D               | 1.75  | TA |   |     |      |
| 6299 | Meadow Woods Village 2A      | 1.83  | TA |   |     |      |
| 7813 | Sawgrass 1A A                | 0.72  | TA |   |     |      |
| 7892 | Sawgrass                     | 2.3   | TA |   |     |      |
| 7893 | Sawgrass                     | 1.65  | TA |   |     |      |
| 7894 | Sawgrass                     | 1.22  | TA |   |     |      |
| 7815 | Sawgrass 1A C                | 13.06 | TA |   |     |      |
| 7819 | Sawgrass 1A G                | 1.31  | TA |   |     |      |
| 7816 | Sawgrass 1A D                | 0.49  | TA |   |     |      |