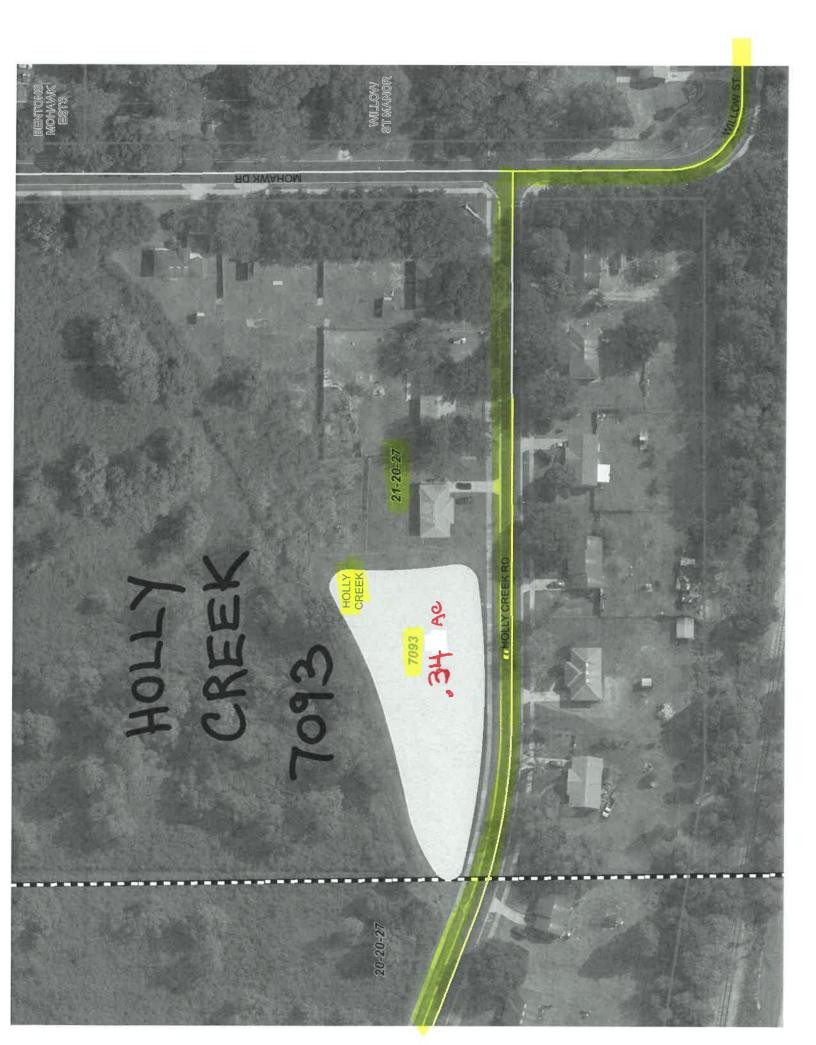

| 7818 | Sawgrass 1A F                   | 0.98  | TA |   | Τ         |  |
|------|---------------------------------|-------|----|---|-----------|--|
| 7817 | Sawgrass 1A E                   | 0.45  | TA |   |           |  |
| 7814 | Sawgrass 1A B                   | 2.26  | TA |   |           |  |
|      |                                 |       |    |   | 1         |  |
| 7094 | Country Run 2B                  | 1     | AP |   |           |  |
| 6803 | Country Run A                   | 1.11  | AP |   |           |  |
| 6542 | Long Lake Villas                | 1.16  | AP |   |           |  |
| 6812 | Somerset @ Lakeville Oaks       | 0.32  | AP |   |           |  |
| 7273 | Rosetta Villas (Rose Point)     | 0.18  | AP |   |           |  |
| 6214 | Lakewood Forest                 | 0.12  | AP |   |           |  |
| 7505 | Eden Woods                      | 0.07  | AP |   |           |  |
| 6068 | Lake Gandy Estates              | 0.07  | AP |   |           |  |
| 6654 | Lake Gandy Cove                 | 0.18  | AP |   |           |  |
| 6246 | Lake Bosse Oaks                 | 0.22  | AP |   |           |  |
| 6076 | Shady Grove                     | 0.29  | AP |   |           |  |
| 6111 | Magnolia Village                | 0.55  | AP |   |           |  |
| 6560 | Magnolia Lakes (Includes Ditch) | 0.57  | AP |   |           |  |
| 6551 | Lakeside Woods                  | 2.5   | AP |   | 11111     |  |
| 6173 | Citrus Cove 1A                  | 1.2   | AP |   |           |  |
| 6174 | Citrus Cove 1B                  | 0.99  | AP |   |           |  |
|      |                                 |       |    |   |           |  |
| 7093 | Holly Creek                     | 0.34  | ZW |   |           |  |
| 7911 | Holly Creek Ph. 2               | 0.94  | ZW |   |           |  |
| 7912 | Holly Creek Ph. 2               | 0.1   | ZW |   |           |  |
| 7503 | Chester Hill Estates            | 2.5   | ZW |   |           |  |
| 6123 | Sloewood                        | 0.32  | ZW |   |           |  |
| 6899 | Greater Country Estates         | 3.12  | ZW |   |           |  |
| 7170 | Kelly Park Hills South          | 0.49  | ZW |   |           |  |
| 6730 | Sweetwater Country Club         | 1.08  | ZW |   |           |  |
| 6550 | Majestic Oaks                   | 0.34  | ZW |   |           |  |
|      |                                 |       |    |   |           |  |
| 7204 | Sunset View                     | 1.13  | AP |   |           |  |
| 7511 | Wekiva Crossing                 | 0.29  | AP | - |           |  |
|      |                                 |       |    |   |           |  |
| 6201 | Cinnamon Bay                    | 0.37  | wo |   |           |  |
| 6820 | Pembrooke 1                     | 1.67  | wo |   | and the   |  |
| 6821 | Pembrooke 2                     | 0.82  | wo |   | Str. K.   |  |
| 6878 | Courtleigh Park F (5 Ponds)     | 10.55 | wo |   | 1. 191. 1 |  |
| 6879 | Courtleigh Park G               | 0.49  | wo |   |           |  |
| 6531 | Silver Woods 3A                 | 0.47  | wo |   |           |  |
| 6412 | Silver Woods 1&2A               | 0.49  | wo |   |           |  |
| 6677 | Silver Woods 4&5A               | 0.13  | wo |   | Sec. 1    |  |
| 6781 | North Bay                       | 0.2   | wo |   |           |  |
| 6773 | North Bay 4A                    | 0.07  | wo |   |           |  |
| 6404 | North Bay 1G                    | 0.44  | WO |   | 1998      |  |
| 6347 | North Bay 1F                    | 0.02  | wo |   | 1.1.2     |  |
| 6346 | North Bay 1E                    | 0.17  | wo |   | 1000 C    |  |