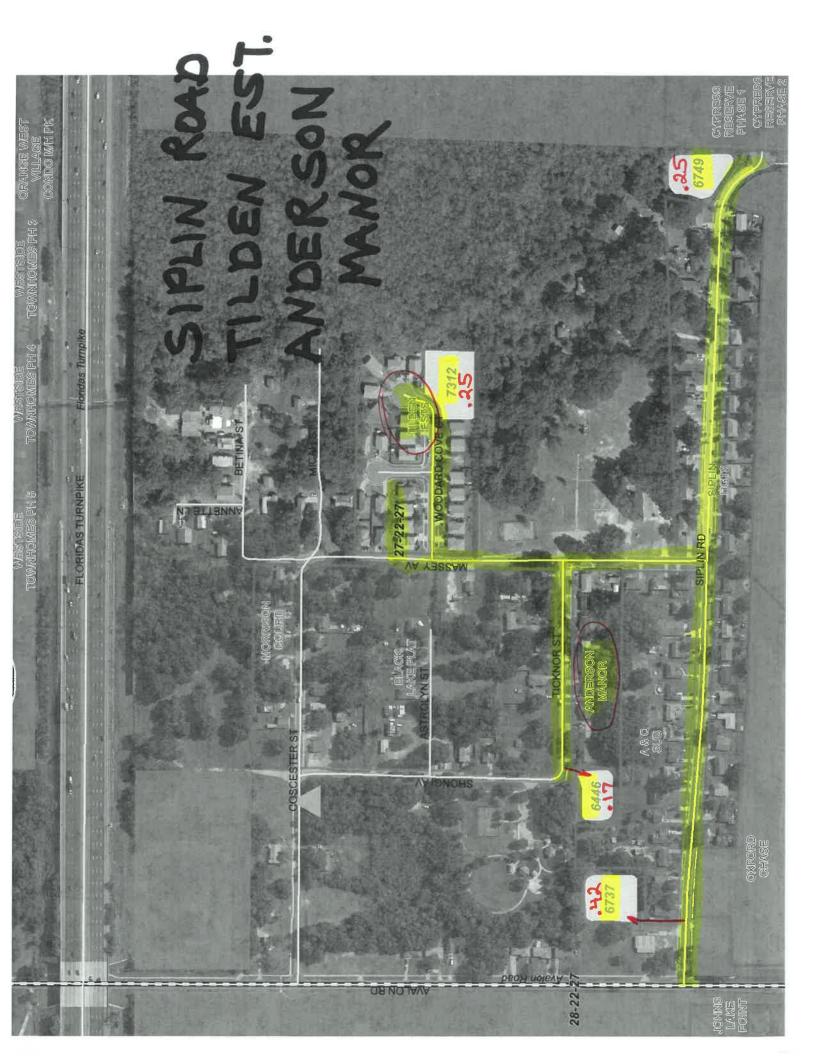

|      | Total Acres                  | 392.35 |    |      |   |
|------|------------------------------|--------|----|------|---|
| 6021 | Dunbar Manor                 | 0.1    | WO |      |   |
| 6446 | Anderson Manor               | 0.17   | wo |      |   |
| 7312 | Tilden Estates               | 0.25   | WO |      |   |
| 6749 | Siplin Road B                | 0.25   | WO |      |   |
| 6737 | Siplin Road A                | 0.42   | wo |      |   |
| 6870 | Banana Bay Estates           | 0.2    | wo |      |   |
| 6962 | Sunset Lakes A3 (2 Ponds)    | 5      | wo | 1000 |   |
| 6960 | Sunset Lakes A2 (Underdrain) | 0.2    | wo |      |   |
| 6963 | Sunset Lakes A4 ( 2 Ponds)   | 1.47   | wo |      |   |
| 6961 | Sunset Lakes C1              | 0.2    | wo |      |   |
| 6959 | Sunset Lakes A1              | 0.3    | wo |      |   |
| 7706 | Tennyson Park                | 1.07   | wo |      | 1 |
| 7928 | Stillwater Crossings         | 4.7    | wo |      | 1 |
| 7609 | Summerport 4D                | 1.43   | wo |      |   |
| 7603 | Summerport 2D                | 0.68   | wo |      |   |
| 7602 | Summerport 1F                | 1.7    | wo |      |   |
| 7642 | Summerport 5N                | 2.13   | wo |      |   |
| 7640 | Summerport 5D                | 2.25   | WO |      | T |