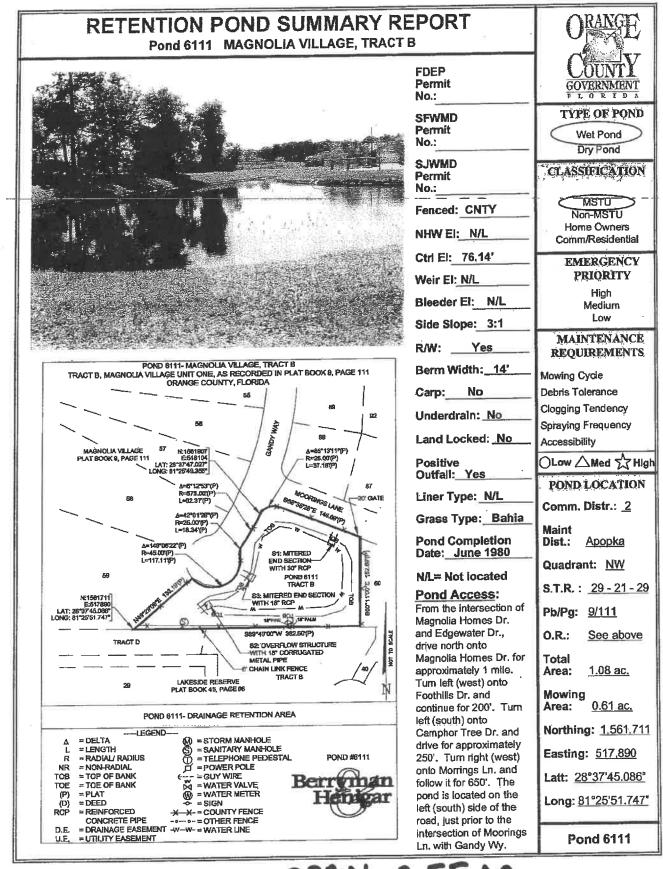

| 7818 | Sawgrass 1A F                   | 0.98  | TA |   | Τ         |  |
|------|---------------------------------|-------|----|---|-----------|--|
| 7817 | Sawgrass 1A E                   | 0.45  | TA |   |           |  |
| 7814 | Sawgrass 1A B                   | 2.26  | TA |   |           |  |
|      |                                 |       |    |   | 1         |  |
| 7094 | Country Run 2B                  | 1     | AP |   |           |  |
| 6803 | Country Run A                   | 1.11  | AP |   |           |  |
| 6542 | Long Lake Villas                | 1.16  | AP |   |           |  |
| 6812 | Somerset @ Lakeville Oaks       | 0.32  | AP |   |           |  |
| 7273 | Rosetta Villas (Rose Point)     | 0.18  | AP |   |           |  |
| 6214 | Lakewood Forest                 | 0.12  | AP |   |           |  |
| 7505 | Eden Woods                      | 0.07  | AP |   |           |  |
| 6068 | Lake Gandy Estates              | 0.07  | AP |   |           |  |
| 6654 | Lake Gandy Cove                 | 0.18  | AP |   |           |  |
| 6246 | Lake Bosse Oaks                 | 0.22  | AP |   |           |  |
| 6076 | Shady Grove                     | 0.29  | AP |   |           |  |
| 6111 | Magnolia Village                | 0.55  | AP |   |           |  |
| 6560 | Magnolia Lakes (Includes Ditch) | 0.57  | AP |   |           |  |
| 6551 | Lakeside Woods                  | 2.5   | AP |   | 11111     |  |
| 6173 | Citrus Cove 1A                  | 1.2   | AP |   |           |  |
| 6174 | Citrus Cove 1B                  | 0.99  | AP |   |           |  |
|      |                                 |       |    |   |           |  |
| 7093 | Holly Creek                     | 0.34  | ZW |   |           |  |
| 7911 | Holly Creek Ph. 2               | 0.94  | ZW |   |           |  |
| 7912 | Holly Creek Ph. 2               | 0.1   | ZW |   |           |  |
| 7503 | Chester Hill Estates            | 2.5   | ZW |   |           |  |
| 6123 | Sloewood                        | 0.32  | ZW |   |           |  |
| 6899 | Greater Country Estates         | 3.12  | ZW |   |           |  |
| 7170 | Kelly Park Hills South          | 0.49  | ZW |   |           |  |
| 6730 | Sweetwater Country Club         | 1.08  | ZW |   |           |  |
| 6550 | Majestic Oaks                   | 0.34  | ZW |   |           |  |
|      |                                 |       |    |   |           |  |
| 7204 | Sunset View                     | 1.13  | AP |   |           |  |
| 7511 | Wekiva Crossing                 | 0.29  | AP | - |           |  |
|      |                                 |       |    |   |           |  |
| 6201 | Cinnamon Bay                    | 0.37  | wo |   |           |  |
| 6820 | Pembrooke 1                     | 1.67  | wo |   | and the   |  |
| 6821 | Pembrooke 2                     | 0.82  | wo |   | Str. K.   |  |
| 6878 | Courtleigh Park F (5 Ponds)     | 10.55 | wo |   | 1. 191. 1 |  |
| 6879 | Courtleigh Park G               | 0.49  | wo |   |           |  |
| 6531 | Silver Woods 3A                 | 0.47  | wo |   |           |  |
| 6412 | Silver Woods 1&2A               | 0.49  | wo |   |           |  |
| 6677 | Silver Woods 4&5A               | 0.13  | wo |   | Sec. 1    |  |
| 6781 | North Bay                       | 0.2   | wo |   |           |  |
| 6773 | North Bay 4A                    | 0.07  | wo |   |           |  |
| 6404 | North Bay 1G                    | 0.44  | WO |   | 1998      |  |
| 6347 | North Bay 1F                    | 0.02  | wo |   | 1.1.2     |  |
| 6346 | North Bay 1E                    | 0.17  | wo |   | 1000 C    |  |