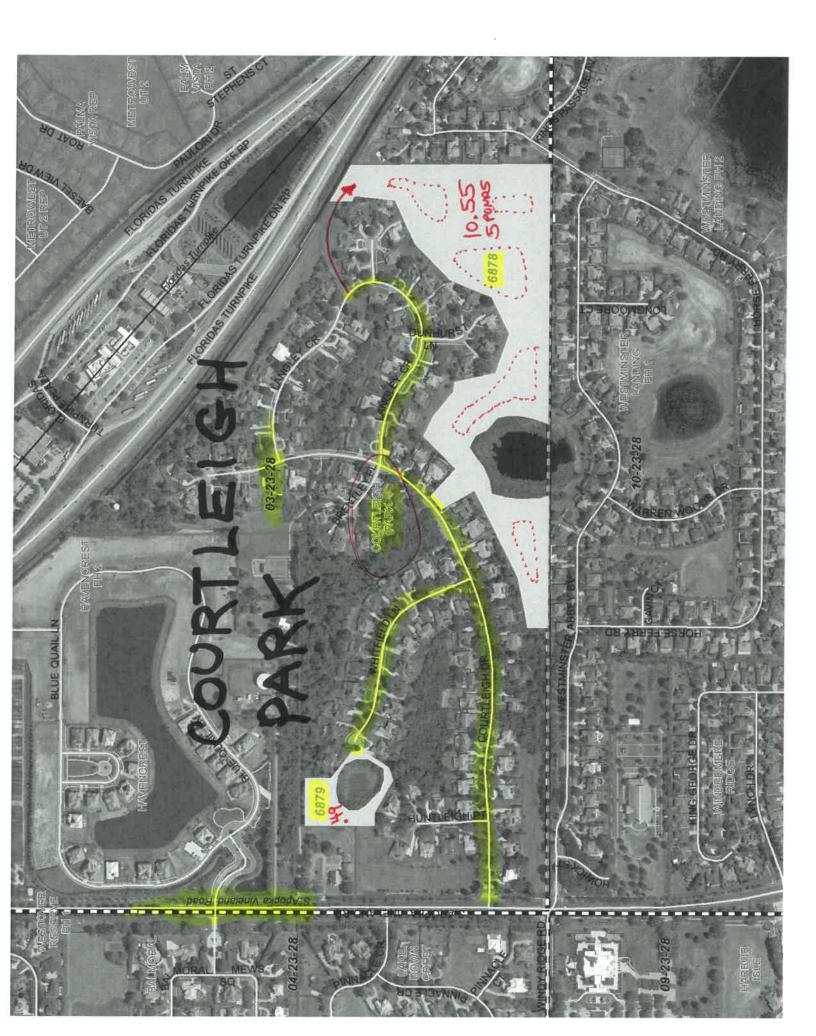

SPRAY

2.7 AC

SPRAY 1.15 AC

SPRAY 3.2 AC BOTH PONDS

**Orange County Roads and Drainage Division** 

SPRAY G. 5 AC

SPRAY 9.5 AC

Y 3 AC