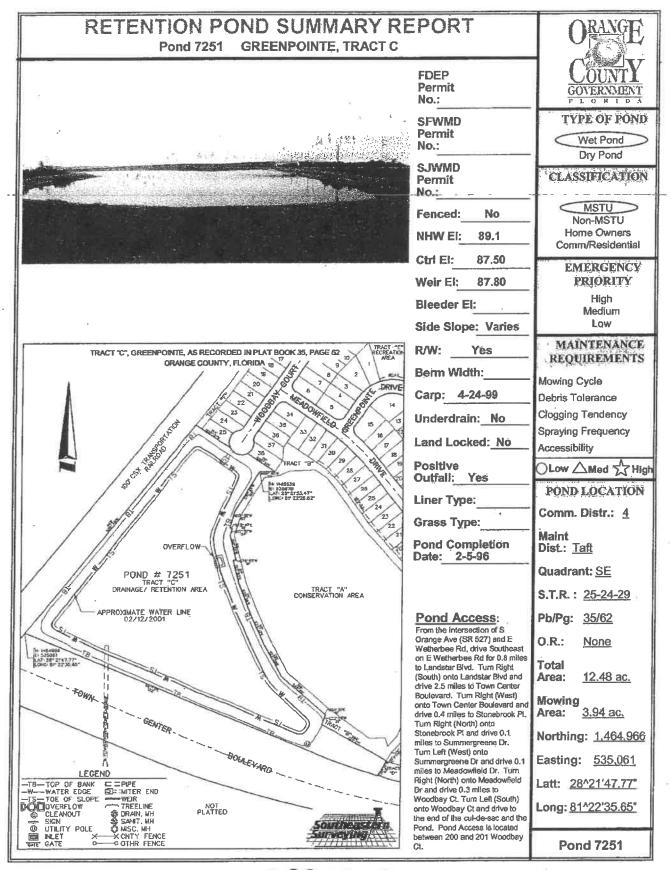

Prepared by Imalecki 5/17/2018

| 7126 | Southchase 1A 5 1A           | 10.93 | TA |   |     |      |
|------|------------------------------|-------|----|---|-----|------|
| 6884 | Southchase 12A A             | 9.5   | TA |   |     | -    |
| 7100 | Southchase 1B 8 S-3          | 4.2   | TA | r |     | Boat |
| 7099 | Southchase 1B 8 S4           | 0.2   | TA |   |     |      |
| 7139 | Southchase 1B 13 2 S10       | 1.2   | TA |   |     |      |
| 7071 | Southchase 1B 6 S2           | 10.5  | TA |   |     |      |
| 7014 | Southchase 1B 1&3            | 9.6   | TA |   |     |      |
| 6940 | Southchase 5A                | 6     | TA |   |     |      |
| 6939 | Southchase 4B                | 5.79  | TA |   |     |      |
| 6938 | Southchase 1D                | 5.34  | TA |   |     |      |
| 6046 | Meadow Woods Village 3 1     | 1.5   | TA |   |     |      |
| 6463 | Meadow Woods Village 4 1     | 0.84  | TA |   | 1.1 |      |
| 6466 | Meadow Woods Village 5 1     | 1.42  | TA |   |     |      |
| 6465 | Meadow Woods Village 4 3     | 2.1   | TA |   |     |      |
| 6524 | Meadow Woods Village 6 B     | 0.12  | TA |   |     |      |
| 6523 | Meadow Woods Village 6A      | 0.6   | TA |   |     |      |
| 6564 | Meadow Woods Village 7 1 7-1 | 9.2   | TA |   |     |      |
| 6467 | Meadow Woods Village 5 2     | 1     | TA |   |     |      |
| 6690 | Meadow Woods Village 8A      | 2.7   | TA |   |     |      |
| 6881 | Meadow Woods Village 10A     | 1.5   | TA |   |     |      |
| 6882 | Meadow Woods Village 10B     | 3.2   | TA |   |     |      |
| 7493 | Islebrook 2C                 | 2.8   | TA |   |     |      |
| 7234 | Islebrook 1C                 | 2.4   | TA |   |     |      |
| 7216 | Woodbridge @ Meadow Woods    | 6.5   | TA |   |     |      |
| 7251 | Green Pointe                 | 9.5   | TA |   |     |      |
| 7472 | Willow Pond 1A               | 3     | TA |   |     |      |
| 7473 | Willow Pond 1C               | 3     | TA |   |     |      |
| 7501 | Willow Pond 2A               | 4     | TA |   |     |      |
| 7057 | Willowbrook 2A (Misty Creek) | 2.35  | TA |   |     |      |
| 6988 | Forest Ridge A               | 2.5   | TA |   |     |      |
| 6989 | Forest Ridge B               | 0.5   | TA |   |     |      |
| 6947 | Spring Lake                  | 2     | TA |   |     |      |
| 7058 | Willowbrook 2B (Misty Creek) | 3.77  | TA |   |     |      |
| 7168 | Willowbrook 3A               | 0.75  | TA |   |     |      |
| 7169 | Willowbrook 3D               | 0.25  | TA |   |     |      |
| 7531 | Meadow Creek A               | 1.25  | TA |   |     |      |
| 7532 | Meadow Creek B               | 2.9   | TA |   |     |      |
| 7533 | Meadow Creek D               | 1.75  | TA |   |     |      |
| 6299 | Meadow Woods Village 2A      | 1.83  | TA |   |     |      |
| 7813 | Sawgrass 1A A                | 0.72  | TA |   |     |      |
| 7892 | Sawgrass                     | 2.3   | TA |   |     |      |
| 7893 | Sawgrass                     | 1.65  | TA |   |     |      |
| 7894 | Sawgrass                     | 1.22  | TA |   |     |      |
| 7815 | Sawgrass 1A C                | 13.06 | TA |   |     |      |
| 7819 | Sawgrass 1A G                | 1.31  | TA |   |     |      |
| 7816 | Sawgrass 1A D                | 0.49  | TA |   |     |      |