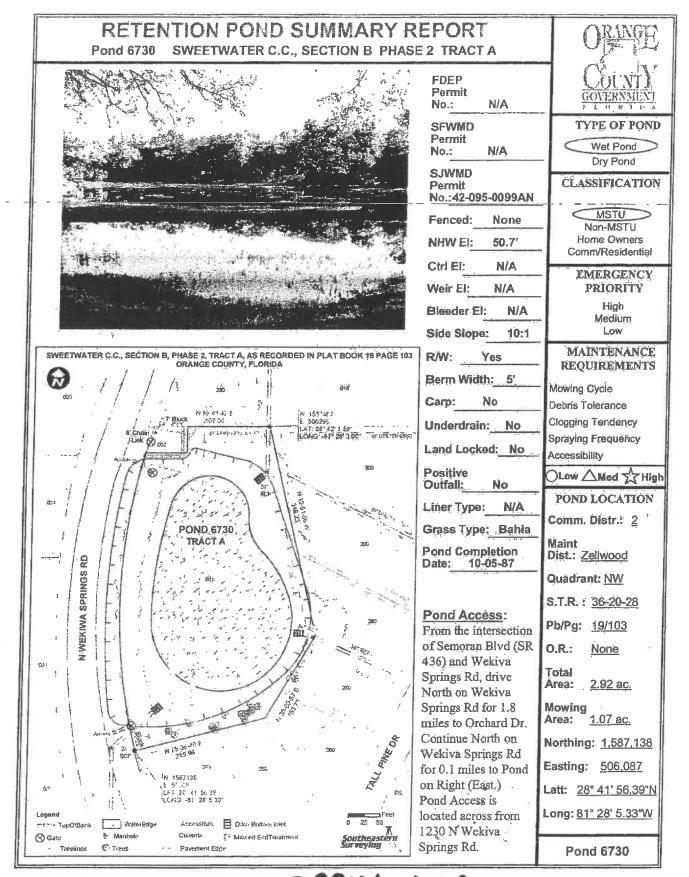

SPRAY 0.99 AC

**Orange County Roads and Drainage Division** 

**Orange County Roads and Drainage Division** 

**Orange County Roads and Drainage Division** 

ion SPRAY 1.08 AC

.

3

SPRAY 0.29 AC