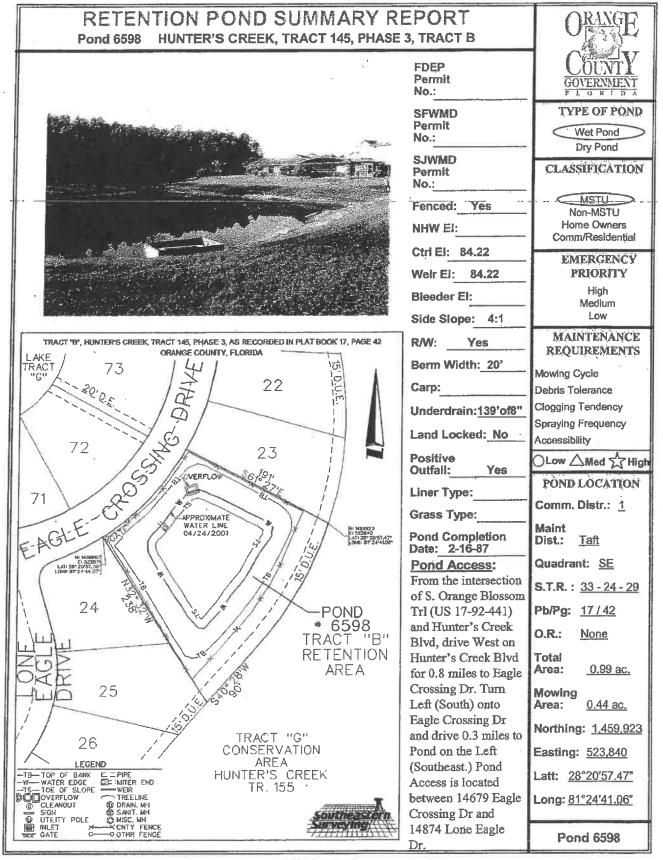

## ATTACHMENT 1A - REVISED STORMWATER MANAGEMENT LOT A MSBU SPRAY POND MAPS

| Pond # | Name                       | Acres | MF | Sec | Twp     | Rng | Method |
|--------|----------------------------|-------|----|-----|---------|-----|--------|
|        | MSBU LOT A                 |       |    |     |         |     |        |
| 7405   | Crystal Glen               | 5     | TA |     |         |     |        |
| 7306   | Crystal Creek E            | 2.2   | TA |     |         |     |        |
| 7305   | Crystal Creek B            | 1     | TA |     |         |     |        |
| 7253   | Heritage Place B           | 6     | TA |     |         |     |        |
| 7491   | Heritage Place 2B          | 3     | TA |     |         |     |        |
| 7492   | Heritage Place 2H          | 5.4   | TA |     |         |     |        |
| 7252   | Heritage Place A           | 3.62  | TA |     |         |     |        |
| 6905   | Peppermill 10A             | 2     | TA |     |         |     |        |
| 6349   | Peppermill 4B              | 18    | TA |     |         |     | Boat   |
| 6838   | Peppermill 9A              | 3.5   | TA |     |         |     |        |
| 6783   | Whisper Lakes 9D           | 0.9   | TA |     |         |     |        |
| 6782   | Whisper Lakes 9C           | 0.14  | TA |     |         |     |        |
| 6658   | Whisper Lakes 8B (2 Ponds) | 0.51  | TA |     |         |     |        |
| 6555   | Whisper Lakes 7E           | 0.38  | TA |     |         |     |        |
| 6428   | Whisper Lakes 6D           | 0.37  | TA |     |         |     |        |
| 6427   | Whisper Lakes 6C           | 0.55  | TA |     |         |     |        |
| 6623   | Whisper Lakes 3D           | 0.19  | TA |     |         |     |        |
| 6823   | Whisper Lakes 3D           | 0.22  | TA |     |         |     |        |
| 6822   | Whisper Lakes 2C           | 0.23  | TA |     |         |     |        |
| 7201   | Whisper Lakes 1A           | 0.15  | TA |     |         |     |        |
| 7202   | Whisper Lakes 1B           | 0.25  | TA |     |         |     |        |
| 6434   | Whisper Lakes 5G           | 0.11  | TA |     |         |     |        |
| 6435   | Whisper Lakes 5J           | 1.17  | TA |     |         |     |        |
| 6554   | Whisper Lakes 7B           | 0.91  | TA |     | and the |     |        |
| 6556   | Whisper Lakes 7J           | 0.25  | TA |     |         |     |        |
| 7578   | Heritage Village           | 1.2   | TA |     |         |     |        |
| 6362   | Ginger Mill                | 8     | TA |     |         |     |        |
| 7009   | Peppermill 11A             | 3.5   | TA |     |         |     |        |
| 6590   | Hunter's Creek 145 191 B   | 0.1   | TA |     |         |     |        |
| 6591   | Hunter's Creek 145 191 C   | 0.2   | TA |     |         |     |        |
| 6601   | Hunter's Creek 145 3F      | 0.25  | TA |     |         |     |        |
| 6598   | Hunter's Creek 145 3B      | 0.3   | TA |     |         |     |        |
| 6597   | Hunter's Creek 145 3A      | 0.1   | TA |     |         |     |        |
| 6599   | Hunter's Creek 145 3D      | 0.18  | TA |     |         |     |        |
| 6600   | Hunter's Creek 145 3E      | 0.1   | TA |     |         |     |        |
| 6592   | Hunter's Creek 145 2B      | 0.1   | TA |     |         |     |        |
| 6643   | Hunter's Creek 150 1E      | 0.5   | TA |     |         |     |        |
| 6973   | Deerfield 2B 3A            | 7.13  | TA |     |         |     |        |
| 6957   | Deerfield 2B 4A            | 1.9   | TA |     |         |     |        |
| 6950   | Deerfield 2B 4A            | 1.7   | TA |     |         |     |        |
| 6862   | Deerfield 1D B             | 2.2   | TA |     |         |     |        |
| 6860   | Deerfield 1C B             | 1.03  | TA |     |         |     |        |
| 6861   | Deerfield 1D A             | 4.83  | TA |     |         |     |        |
| 6859   | Deerfield 1A A             | 0.6   | TA |     |         |     |        |