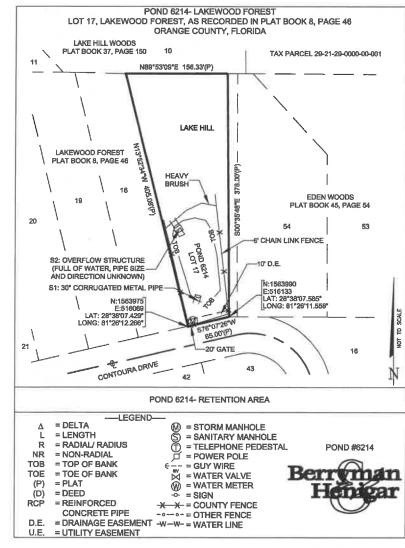

## **RETENTION POND SUMMARY REP** Pond 6214 LAKEWOOD FOREST

| EPORT                                                                                                                 | ORANGE                                             |
|-----------------------------------------------------------------------------------------------------------------------|----------------------------------------------------|
| FDEP<br>Permit<br>No.:                                                                                                | GOVERNMENT<br>FLORIDA                              |
| SFWMD<br>Permit<br>No.:                                                                                               | Wet Pond<br>Dry Pond                               |
| SJWMD<br>Permit<br>No.:                                                                                               | CLASSIFICATION                                     |
| Fenced: CNTY Part.                                                                                                    | MSTU<br>Non-MSTU<br>Home Owners                    |
| NHW EI: <u>67.0'</u>                                                                                                  | Comm/Residential                                   |
| Ctri El: N/L<br>Weir El: N/L                                                                                          | EMERGENCY<br>PRIORITY                              |
| Bleeder El: N/L                                                                                                       | High<br>Medium<br>Low                              |
| Side Slope: Varies<br>R/W: Yes                                                                                        | MAINTENANCE                                        |
| Berm Width: 7'                                                                                                        | REQUIREMENTS                                       |
| Carp: No                                                                                                              | Mowing Cycle<br>Debris Tolerance                   |
| Underdrain: <u>No</u>                                                                                                 | Clogging Tendency                                  |
| Land Locked: <u>No</u>                                                                                                | Spraying Frequency<br>Accessibility                |
| Positive<br>Outfall: Yes                                                                                              | OLow △Med 🏠 High                                   |
| Liner Type: <u>N/L</u>                                                                                                | POND LOCATION                                      |
| Grass Type: <u>Bahia</u>                                                                                              | Comm. Distr.: <u>2</u><br>Maint                    |
| Pond Completion Date: April 1978                                                                                      | Dist.: <u>Apopka</u>                               |
| N/L= Not located                                                                                                      | Quadrant: <u>NW</u>                                |
| Pond Access:<br>From the intersection of                                                                              | S.T.R. : <u>29 - 21 - 29</u><br>Pb/Pg: <u>8/46</u> |
| Magnolia Homes Dr. and W.<br>Maitland Blvd., drive south                                                              | O.R.: See above                                    |
| onto Magnolia Homes Rd.<br>for approximately 0.5 miles.<br>Turn left (west) onto Rundle<br>Rd. and follow for         | Total<br>Area: <u>0.98 ac.</u>                     |
| approximately 0.6 miles.<br>Turn right (north) onto Lake<br>Hill Rd. and continue for<br>200'. Turn right (east) onto | Mowing<br>Area: <u>0.29 ac.</u>                    |
| Ashmeade Rd. and follow it<br>until it ends (approximately                                                            | Northing: <u>1,563,990</u>                         |
| 500'). Turn left (north) onto<br>Iveywood Ave. and continue                                                           | Easting: <u>516,133</u>                            |
| until it ends (700'). Tum left<br>(west) onto Contoura Dr.<br>and drive for approximately                             | Latt: <u>28°38'07.585</u> "                        |
| 100'. The pond is located<br>on the right (north) side of<br>the road, 150' offset from                               | Long: <u>81°26'11.558"</u>                         |
| Contoura Dr.                                                                                                          | Pond 6214                                          |