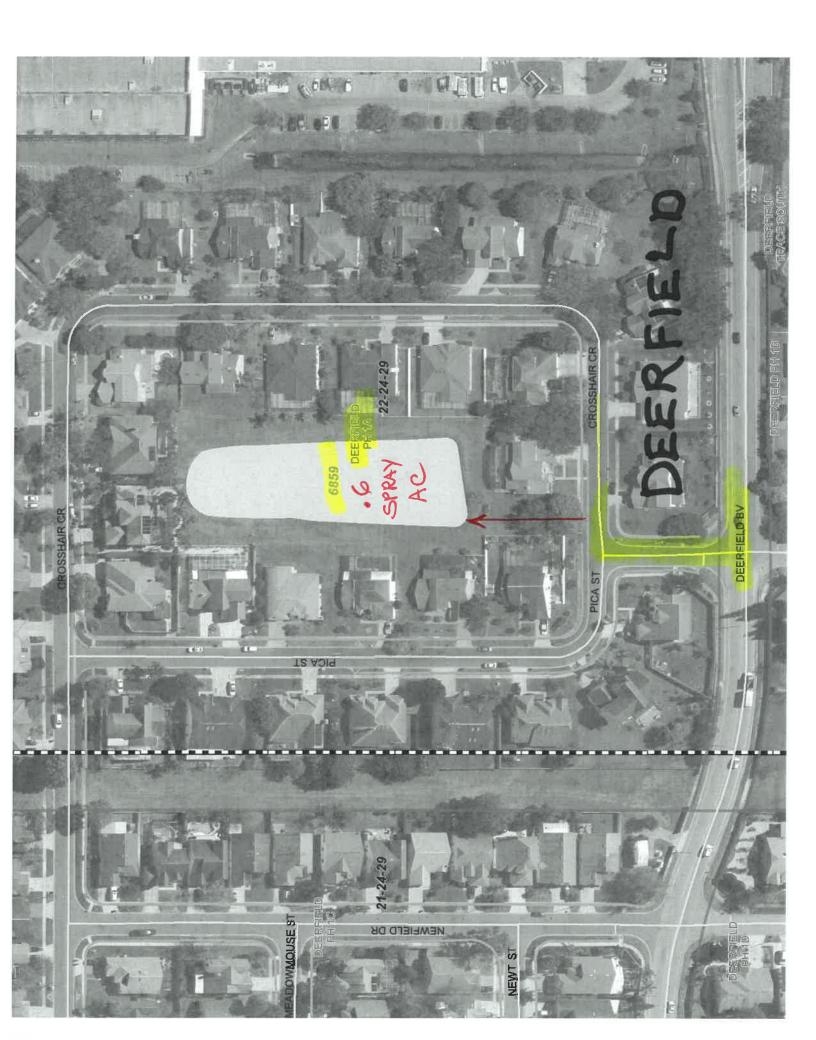

## ATTACHMENT 1A - REVISED STORMWATER MANAGEMENT LOT A MSBU SPRAY POND MAPS

| Pond # | Name                       | Acres | MF | Sec | Twp     | Rng | Method |
|--------|----------------------------|-------|----|-----|---------|-----|--------|
|        | MSBU LOT A                 |       |    |     |         |     |        |
| 7405   | Crystal Glen               | 5     | TA |     |         |     |        |
| 7306   | Crystal Creek E            | 2.2   | TA |     |         |     |        |
| 7305   | Crystal Creek B            | 1     | TA |     |         |     |        |
| 7253   | Heritage Place B           | 6     | TA |     |         |     |        |
| 7491   | Heritage Place 2B          | 3     | TA |     |         |     |        |
| 7492   | Heritage Place 2H          | 5.4   | TA |     |         |     |        |
| 7252   | Heritage Place A           | 3.62  | TA |     |         |     |        |
| 6905   | Peppermill 10A             | 2     | TA |     |         |     |        |
| 6349   | Peppermill 4B              | 18    | TA |     |         |     | Boat   |
| 6838   | Peppermill 9A              | 3.5   | TA |     |         |     |        |
| 6783   | Whisper Lakes 9D           | 0.9   | TA |     |         |     |        |
| 6782   | Whisper Lakes 9C           | 0.14  | TA |     |         |     |        |
| 6658   | Whisper Lakes 8B (2 Ponds) | 0.51  | TA |     |         |     |        |
| 6555   | Whisper Lakes 7E           | 0.38  | TA |     |         |     |        |
| 6428   | Whisper Lakes 6D           | 0.37  | TA |     |         |     |        |
| 6427   | Whisper Lakes 6C           | 0.55  | TA |     |         |     |        |
| 6623   | Whisper Lakes 3D           | 0.19  | TA |     |         |     |        |
| 6823   | Whisper Lakes 3D           | 0.22  | TA |     |         |     |        |
| 6822   | Whisper Lakes 2C           | 0.23  | TA |     |         |     |        |
| 7201   | Whisper Lakes 1A           | 0.15  | TA |     |         |     |        |
| 7202   | Whisper Lakes 1B           | 0.25  | TA |     |         |     |        |
| 6434   | Whisper Lakes 5G           | 0.11  | TA |     |         |     |        |
| 6435   | Whisper Lakes 5J           | 1.17  | TA |     |         |     |        |
| 6554   | Whisper Lakes 7B           | 0.91  | TA |     | and the |     |        |
| 6556   | Whisper Lakes 7J           | 0.25  | TA |     |         |     |        |
| 7578   | Heritage Village           | 1.2   | TA |     |         |     |        |
| 6362   | Ginger Mill                | 8     | TA |     |         |     |        |
| 7009   | Peppermill 11A             | 3.5   | TA |     |         |     |        |
| 6590   | Hunter's Creek 145 191 B   | 0.1   | TA |     |         |     |        |
| 6591   | Hunter's Creek 145 191 C   | 0.2   | TA |     |         |     |        |
| 6601   | Hunter's Creek 145 3F      | 0.25  | TA |     |         |     |        |
| 6598   | Hunter's Creek 145 3B      | 0.3   | TA |     |         |     |        |
| 6597   | Hunter's Creek 145 3A      | 0.1   | TA |     |         |     |        |
| 6599   | Hunter's Creek 145 3D      | 0.18  | TA |     |         |     |        |
| 6600   | Hunter's Creek 145 3E      | 0.1   | TA |     |         |     |        |
| 6592   | Hunter's Creek 145 2B      | 0.1   | TA |     |         |     |        |
| 6643   | Hunter's Creek 150 1E      | 0.5   | TA |     |         |     |        |
| 6973   | Deerfield 2B 3A            | 7.13  | TA |     |         |     |        |
| 6957   | Deerfield 2B 4A            | 1.9   | TA |     |         |     |        |
| 6950   | Deerfield 2B 4A            | 1.7   | TA |     |         |     |        |
| 6862   | Deerfield 1D B             | 2.2   | TA |     |         |     |        |
| 6860   | Deerfield 1C B             | 1.03  | TA |     |         |     |        |
| 6861   | Deerfield 1D A             | 4.83  | TA |     |         |     |        |
| 6859   | Deerfield 1A A             | 0.6   | TA |     |         |     |        |

AC

SPRAY 1.42 AC

SPRAY 2.1 AC

SPRAY 0.12 AC

SPRAY O.G AC

SPRAY 9.2 AC

SPRAY

AC