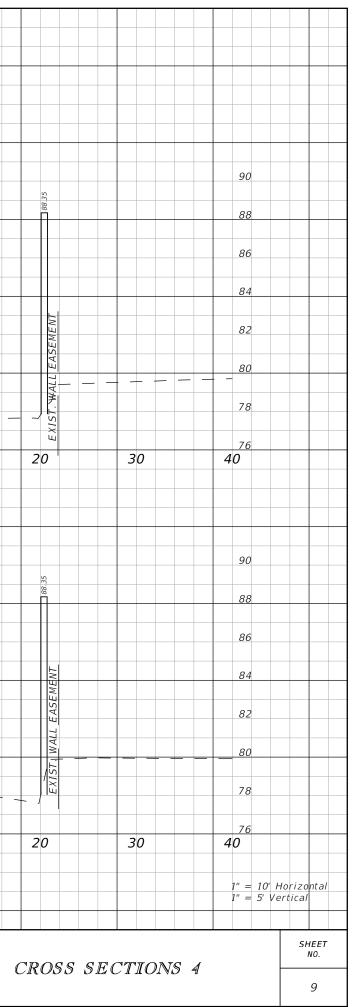

b\proj\Orlando\61620.00 Alafaya Trail Roadway\cad\te\61620.00\struct\RDXSRD01.dwg

| 90  | )       |       |                |            | Se            |                                                                                | 90                                                                                                                           | 90             |            |                                |          |
|-----|---------|-------|----------------|------------|---------------|--------------------------------------------------------------------------------|------------------------------------------------------------------------------------------------------------------------------|----------------|------------|--------------------------------|----------|
| 88  | 3       |       |                |            | 8833          |                                                                                | 88                                                                                                                           | 88             |            |                                |          |
| 86  | 5       |       |                |            |               |                                                                                | 86                                                                                                                           | 86             |            |                                |          |
| 84  | 1       |       |                |            |               |                                                                                | 84                                                                                                                           | 84             |            |                                |          |
| 82  | 2       |       |                |            | ASEMI         |                                                                                | 82                                                                                                                           | 82             | R/W        |                                |          |
|     |         |       |                |            | WALL EASEMENT |                                                                                |                                                                                                                              |                | XIST. F    |                                |          |
| 80  |         |       |                |            | EXIST. W      |                                                                                |                                                                                                                              | 80             |            |                                |          |
| 78  | 3 — — — |       |                |            |               |                                                                                | 78                                                                                                                           | 78             |            |                                |          |
| 76  | 5<br>20 | 10    | 0              | 10         | 20            | 30                                                                             | 76<br>40                                                                                                                     | 76 – – .<br>20 |            | <br>0                          | 10       |
|     |         |       |                |            |               |                                                                                |                                                                                                                              |                |            |                                |          |
|     |         |       |                | 16+50.00   |               |                                                                                |                                                                                                                              |                |            |                                | 17+50.00 |
| 90  | 2       |       |                |            |               |                                                                                | 90                                                                                                                           | 90             |            |                                |          |
|     |         |       |                |            | 88.35         |                                                                                |                                                                                                                              |                |            |                                |          |
| 88  | 3       |       |                |            |               |                                                                                | 88                                                                                                                           | 88             |            |                                |          |
| 86  | 5       |       |                |            |               |                                                                                | 86                                                                                                                           | 86             |            |                                |          |
|     | 4       |       |                |            | EMENT         |                                                                                | 84                                                                                                                           | 84             |            |                                |          |
| 82  | 2       |       |                |            | WALL EASEMENT |                                                                                | 82                                                                                                                           | 82             |            |                                |          |
| 80  | ,       |       |                |            |               |                                                                                | 80                                                                                                                           | 80             |            |                                |          |
| 78  | 3       |       |                |            | EXIST.        |                                                                                | 78                                                                                                                           | 78             |            |                                |          |
|     |         |       |                |            |               |                                                                                |                                                                                                                              |                |            |                                |          |
| 76  | 20      | 10    | 0              | 10         | 20            | 30                                                                             | 76<br>40                                                                                                                     | 76 20          | 10         | 0                              | 10       |
|     |         |       |                | 16+00.00   |               |                                                                                |                                                                                                                              |                |            |                                | 17+00.00 |
|     |         |       |                |            |               |                                                                                |                                                                                                                              |                |            |                                |          |
| ATE | DESCRIP | R E V | ISIONS<br>DATE | DESCRIPTIO | V             | Vanas<br>                                                                      | se Hangen Brustl                                                                                                             | in, Inc.       | ORAN       | GE COUNT                       | TY       |
|     |         |       |                |            |               | Vanase<br>Transpor<br>Environn<br>225 E. R<br>Orlando,<br>Certifica<br>Mark F. | Rental Services<br>Robinson Street, Suite 30<br>FL 32801 (407)839-400<br>ate of Authorization # 3<br>Bertoncini, P.E.<br>437 |                | GOV<br>F L | IGE COUN<br>E RNMEN<br>O R I D | ÎT<br>A  |