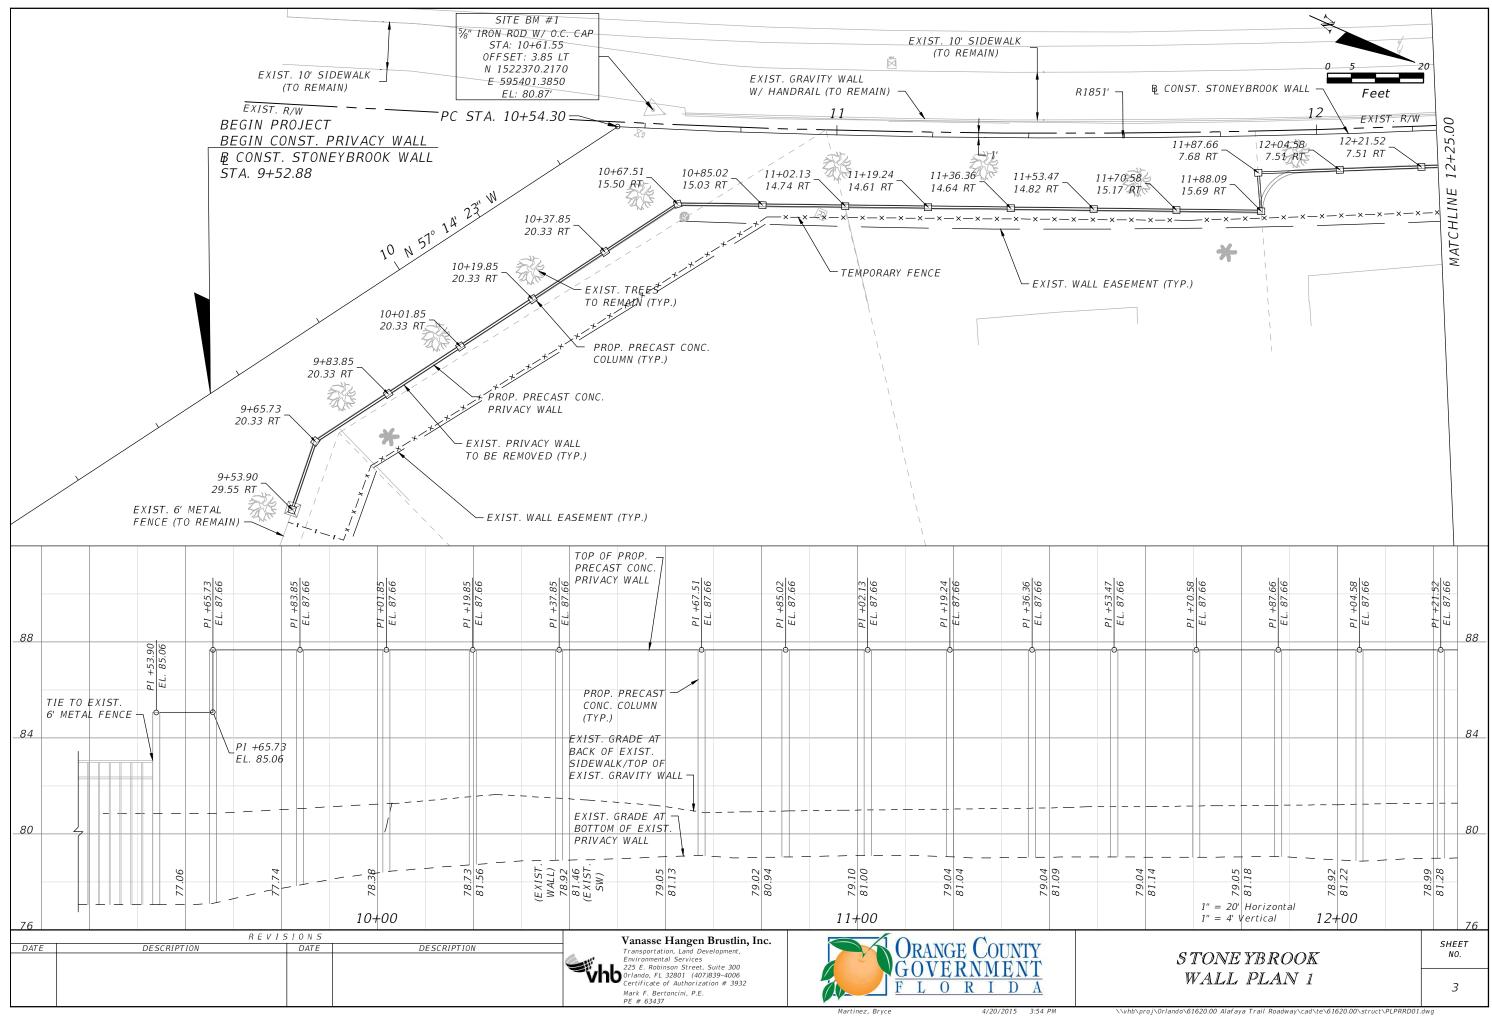

|      |    |             |                    |               |              |    |          |       |   |         |                                                     |                                                                  |                                                                                       |                    |    |          |               |      |             |               |     |        | _       |
|------|----|-------------|--------------------|---------------|--------------|----|----------|-------|---|---------|-----------------------------------------------------|------------------------------------------------------------------|---------------------------------------------------------------------------------------|--------------------|----|----------|---------------|------|-------------|---------------|-----|--------|---------|
|      |    |             |                    |               |              |    |          |       |   |         |                                                     |                                                                  |                                                                                       |                    |    |          |               |      |             |               |     |        |         |
|      |    |             |                    |               |              |    |          |       |   |         |                                                     |                                                                  |                                                                                       |                    |    |          |               |      |             |               |     |        | _       |
|      |    |             |                    |               |              |    |          |       |   |         |                                                     |                                                                  |                                                                                       |                    |    |          |               |      |             |               |     |        | -       |
|      |    |             |                    |               |              |    |          |       |   |         |                                                     |                                                                  |                                                                                       |                    |    |          |               |      |             |               |     |        |         |
|      | 92 |             |                    |               |              |    |          |       |   |         |                                                     |                                                                  | 92                                                                                    | 90                 |    |          |               |      |             |               |     |        |         |
|      | 90 |             |                    |               |              |    |          |       |   |         |                                                     |                                                                  | 90                                                                                    | 88                 |    |          |               |      |             |               |     |        | □ 87.66 |
|      | 88 |             |                    |               |              |    |          | 99    |   |         |                                                     |                                                                  | 88                                                                                    | 86                 |    |          |               |      |             |               |     |        |         |
|      | 00 |             |                    |               |              |    |          | 87.66 |   |         |                                                     |                                                                  | 00                                                                                    |                    |    |          |               |      |             |               |     |        |         |
|      | 86 |             |                    | >             |              |    |          |       |   |         | NT                                                  |                                                                  | 86                                                                                    | 84                 |    |          |               |      | M           |               |     |        |         |
|      | 84 |             |                    | г. <i>R/W</i> |              |    |          |       |   |         | SEME                                                |                                                                  | 84                                                                                    | 82                 |    |          |               |      | 14<br>51. R |               |     |        |         |
|      |    |             |                    | <u>EXIST.</u> |              |    |          |       |   |         | ALL EASEMENT                                        |                                                                  |                                                                                       |                    |    | <u> </u> |               |      | <u></u>     |               |     |        |         |
|      | 82 |             | ) <sup>81.33</sup> |               |              |    |          |       |   |         | M                                                   |                                                                  | 82                                                                                    | 80                 |    |          |               |      |             |               |     |        |         |
|      | 80 |             |                    | ` \           |              |    |          |       |   |         | EXIST.                                              |                                                                  | 80                                                                                    | 78                 |    |          |               |      |             |               | - 1 |        |         |
|      | 78 |             |                    |               |              | 、  |          |       |   |         |                                                     |                                                                  | — <sub>78</sub>                                                                       | 76                 |    |          |               |      |             |               |     |        |         |
|      |    | 20          | 10                 |               | 0            |    | 10       | 20    |   | 3       | 30                                                  |                                                                  | 40                                                                                    |                    | 20 |          | 10            |      | (           | )             |     | 10     | _       |
|      |    |             |                    |               |              | 10 | )+50.00  |       |   |         |                                                     |                                                                  |                                                                                       |                    |    |          |               |      |             |               | 11  | +50.00 |         |
|      |    |             |                    |               |              |    |          |       |   |         |                                                     |                                                                  |                                                                                       |                    |    |          |               |      |             |               |     |        |         |
|      | 90 |             |                    |               |              |    |          |       |   |         |                                                     |                                                                  | 90                                                                                    | 90                 |    |          |               |      |             |               |     |        |         |
|      |    |             |                    |               |              |    |          |       |   |         |                                                     |                                                                  |                                                                                       |                    |    |          |               |      |             |               |     |        | .66     |
|      | 88 |             |                    |               |              |    |          | 86.6  |   |         |                                                     |                                                                  | 88                                                                                    | 88                 |    |          |               |      |             |               |     |        |         |
|      | 86 |             |                    |               |              |    |          |       |   |         |                                                     |                                                                  | 86                                                                                    | 86                 |    |          |               |      |             |               |     |        | _       |
|      | 84 |             |                    |               |              |    |          |       |   |         | ENT                                                 |                                                                  | 84                                                                                    | 84                 |    |          |               |      |             |               |     |        |         |
|      |    |             |                    |               |              |    |          |       |   |         | EASEMENT                                            |                                                                  |                                                                                       |                    |    |          |               |      | . R/W       |               |     |        |         |
|      | 82 |             |                    |               |              |    |          |       |   |         |                                                     |                                                                  | 82                                                                                    | 82                 |    |          |               |      | 81.00       |               |     |        |         |
|      | 80 |             |                    |               |              |    |          |       |   |         | T, WALL                                             |                                                                  | 80                                                                                    | 80                 |    |          |               |      | ÌΨ          |               |     |        |         |
|      | 78 |             |                    |               |              |    |          |       |   |         | EXIST.                                              |                                                                  | 78                                                                                    | 78                 |    |          |               |      |             |               |     |        | ĮĮ      |
|      | /0 |             |                    |               |              |    |          |       |   |         |                                                     |                                                                  | _ /0                                                                                  |                    |    |          |               |      |             |               |     |        | _       |
|      | 76 | 20          | 10                 |               | 0            |    | 10       | 20    | , |         | 30                                                  |                                                                  | 76<br><b>40</b>                                                                       | 76                 | 20 |          | 10            |      |             | )             |     | 10     | +       |
|      |    |             |                    |               |              |    |          |       |   |         |                                                     |                                                                  |                                                                                       |                    |    |          |               |      |             |               |     |        |         |
|      |    |             |                    |               |              | 10 | 0+00.00  |       |   |         |                                                     |                                                                  |                                                                                       |                    |    |          |               |      |             |               | 11  | +00.00 |         |
|      |    |             |                    |               |              |    |          |       |   |         |                                                     |                                                                  |                                                                                       |                    |    |          |               |      |             |               |     |        |         |
| DATE |    | DESCRIPTION | R                  | EVIS          | IONS<br>DATE |    | DESCRIPT | TION  |   | <u></u> | Vana<br>Transp<br>Enviro                            | ortation, L                                                      | ngen Brus<br>and Developm<br>rvices<br>Street, Suite<br>1 (407)839-4<br>thorization # | tlin, Inc.         |    |          | <b>X</b>      | RANC | EC          | OUNTY<br>MENT | Z   |        |         |
|      |    |             |                    |               |              |    |          |       |   | S.      | nb <sup>225</sup> E.<br>Orland<br>Certifi<br>Mark I | . Robinson<br>lo, FL 3280<br>icate of Au<br>F. Bertonci<br>63437 | Street, Suite<br>1 (407)839-4<br>thorization #<br>ni, P.E.                            | 300<br>206<br>3932 | 5  | O.V.     | <b>G</b><br>F | LOVE | R           |               | Ā   |        |         |