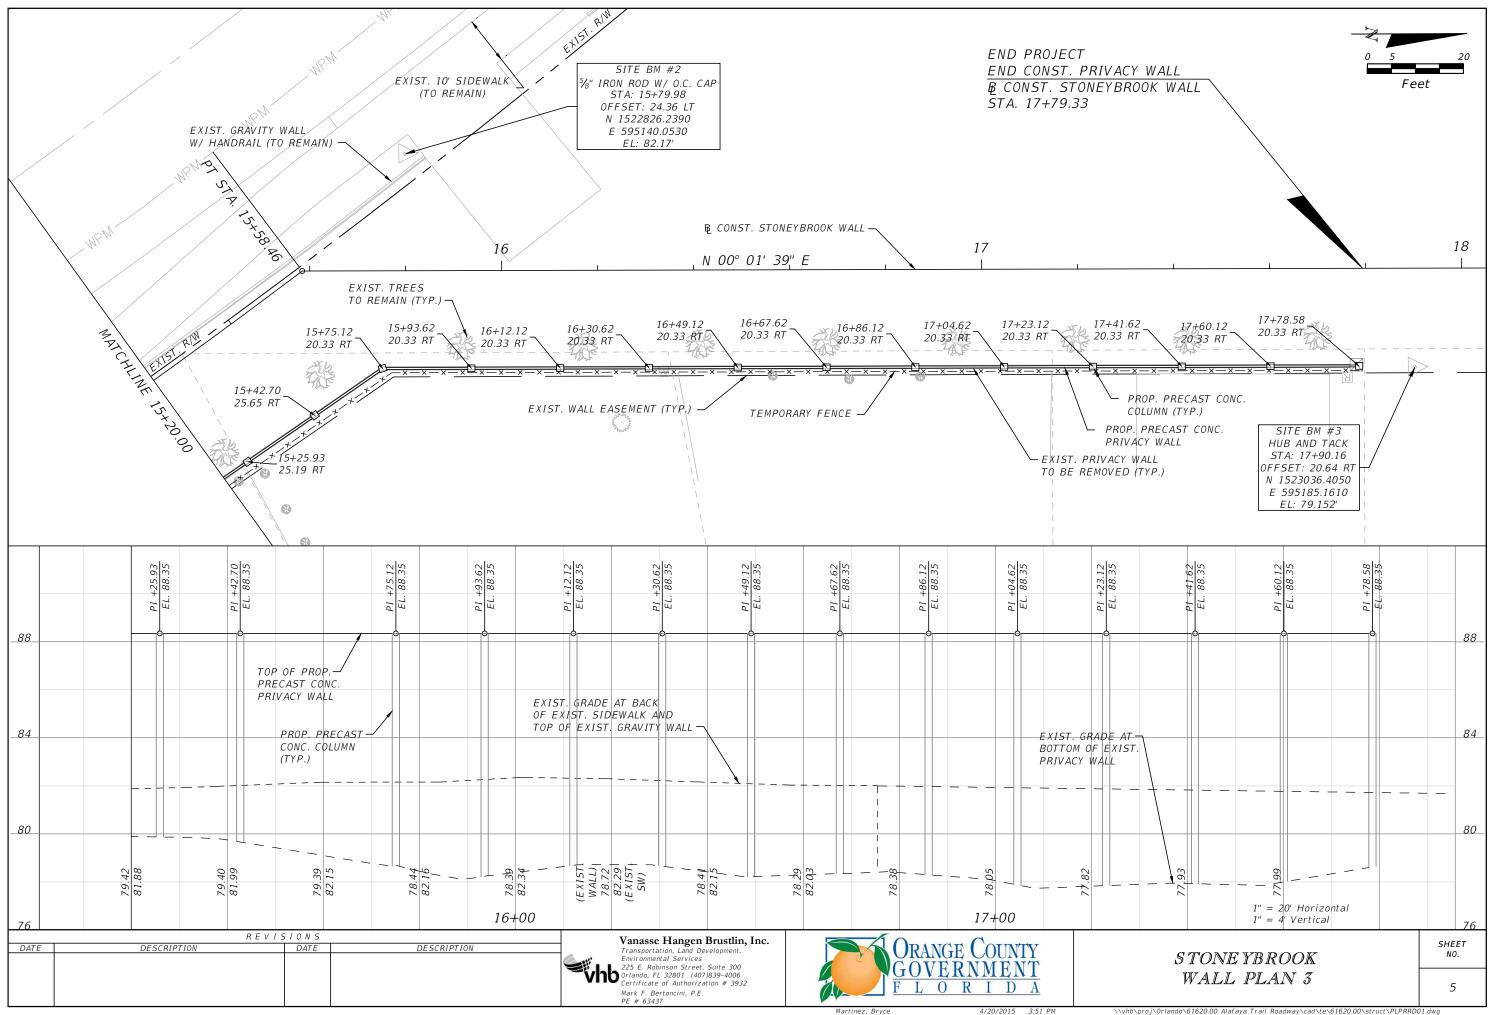

MPLETION OF CONSTRUCTION AND ESTABLISHMENT OF PERMANENT 5. GROUND COVER, CONTRACTOR SHALL REMOVE AND DISPOSE OF EROSION CONTROL MEASURES AND CLEAN SEDIMENT AND DEBRIS FROM ENTIRE DRAINAGE AND SEWER SYSTEMS AT NO COST TO THE COUNTY.

Vanasse Hangen Brustlin, Inc. Transportation, Land Development, Environmental Services 225 E. Robinson Street, Suite 300 Orlando, FL 32801 (407)839-4006 Certificate of Authorization # 3932 ν'nb Mark F. Bertoncini, P.E. PE # 63437



- DURATION OF THE PROJECT.
- 7 FEDERAL, STATE AND LOCAL REGULATIONS.

#### MOT NOTES

6.

- 1
- THE FDOT STANDARD INDEX 600 SERIES



<sup>\\</sup>vhb\proj\Orlando\61620.00 Alafaya Trail Roadway\cad\te\61620.00\struct\GNNTRD01.dwg





<sup>\\</sup>vhb\proj\0rlando\61620.00 Alafaya Trail Roadway\cad\te\61620.00\struct\PLPRRD01.dwg



|      |    |             |                    |               |              |    |          |       |   |         |                                                     |                                                                  |                                                                                       |                    |    |          |               |      |             |               |     |        | _       |
|------|----|-------------|--------------------|---------------|--------------|----|----------|-------|---|---------|-----------------------------------------------------|------------------------------------------------------------------|---------------------------------------------------------------------------------------|--------------------|----|----