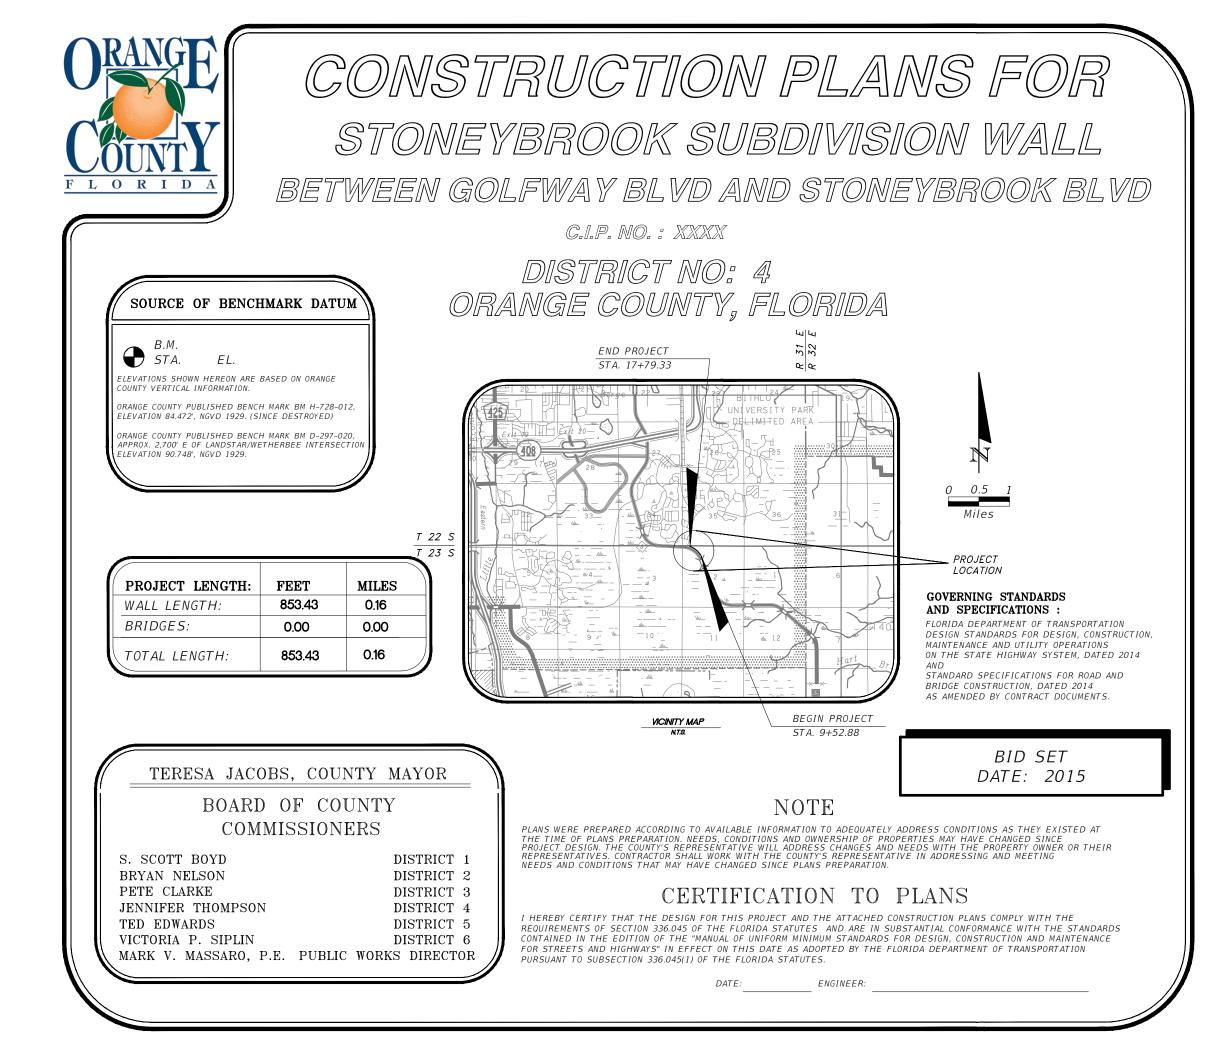

### GENERAL NOTES

- ALL CONSTRUCTION SHALL BE IN ACCORDANCE WITH ORANGE COUNTY AND FDOT STANDARD SPECIFICATIONS FOR ROAD, BRIDGE AND UTILITY CONSTRUCTION, THE ROADWAY AND TRAFFIC DESIGN STANDARDS AND ORANGE COUNTY ENGINEERING STANDARDS MANUAL (LATEST EDITIONS). IN ADDITION, ALL WORK SHALL CONFORM TO THE SPECIFICATIONS IN THE CONTRACT DOCUMENTS.
- ALL PUBLIC LAND CORNERS AND MONUMENTS WITHIN THE LIMITS OF 2. CONSTRUCTION ARE TO BE PROTECTED BY CONTRACTOR AS FOLLOWS: CORNERS AND MONUMENTS IN CONFLICT WITH THE WORK IN DANGER OF BEING DAMAGED, DESTROYED OR COVERED SHALL BE PROPERLY REFERENCED BY A REGISTERED LAND SURVEYOR IN ACCORDANCE WITH THE MINIMUM TECHNICAL STANDARDS OF THE FLORIDA BOARD OF PROFESSIONAL LAND SURVEYORS PRIOR TO BEGINNING WORK AT THAT SITE. THE CONTRACTOR SHALL RETAIN THE LAND SURVEYOR TO REFERENCE, AND RESTORE UPON COMPLETION OF THE WORK, ALL SUCH CORNERS AND MONUMENTS AND SHALL FURNISH TO THE DISTRICT LOCATION ENGINEER A SIGNED AND SEALED COPY OF THE LAND SURVEYOR'S REFERENCE DRAWING. INCLUDE ALL COST OF REFERENCING, RESTORING AND PRESERVING IN THE BID UNIT PRICE FOR MOBILIZATION.
- ALL N.A.V.D. BENCH MARK MONUMENTS WITHIN THE LIMITS OF CONSTRUCTION SHALL BE PROTECTED AND REFERENCED BY THE CONTRACTOR IN THE SAME WAY З. AS PUBLIC LAND CORNERS EXCEPT THAT THE LAND SURVEYORS SHALL NOT BE REQUIRED TO RESTORE THE N.A.V.D. BENCH MARK UPON COMPLETION OF THE WORK. THE CONTRACTOR SHALL PROMPTLY TRANSMIT ALL DISPLACED OR DAMAGED N.G.V.D. DISCS TO THE COUNTY SURVEYOR, WHO SHALL NOTIFY THE GEODETIC INFORMATION CENTER. INCLUDE ALL COST OF REFERENCING AND PROTECTING IN THE BID PRICE FOR MOBILIZATION.
- ALL EXCESS MATERIAL IS TO BE DISPOSED OF BY THE CONTRACTOR IN AREAS 4. PROVIDED BY HIM WITHIN 72 HOURS OF BEING DEPOSITED IN THE CONSTRUCTION AREA AND AT THE CONTRACTOR'S EXPENSE.
- ALL SOD MATERIALS SHALL BE SUBJECT TO INSPECTION BY THE COUNTY PRIOR TO PLACEMENT.
- 6. CONTRACTOR'S USE OF THE PREMISES SHALL BE CONFINED TO THE LIMITS OF THE EXISTING RIGHT OF WAY AND/OR EASEMENTS. ALL PUBLIC AND PRIVATE PROPERTY AFFECTED BY THE CONSTRUCTION SHALL BE PROTECTED WHERE POSSIBLE. ALL AREAS DISTURBED AS PART OF THIS WORK SHALL BE RESTORED TO ORIGINAL OR BETTER CONDITION AT NO ADDITIONAL COST TO THE OWNER. ALL EXISTING SODDED AREAS DISTURBED DURING THE CONSTRUCTION SHALL BE REPLACED WITH THE SAME TYPE OF SOD IN CONFORMANCE WITH THE STANDARD SPECIFICATIONS. FIELD ENGINEER SHALL APPROVE THE REMOVAL AND REPLACEMENT OF EXISTING IRRIGATION SYSTEMS, AS REQUIRED, AT NO ADDITIONAL COST TO THE COUNTY OR PROPERTY OWNER. PROPER TEMPORARY ADJUSTMENTS SHALL BE DONE AT SUCH TIME TO MAINTAIN IRRIGATION SYSTEMS FROM BEING INTERRUPTED FOR EXTENDED PERIODS DURING CONSTRUCTION. THE CONTRACTOR SHALL BE RESPONSIBLE FOR MAINTENANCE OF ALL NEWLY PLANTED GRASS OR VEGETATION UNTIL WELL ESTABLISHED AND ACCEPTED BY THE COUNTY
- CONTRACTOR SHALL COORDINATE SELECTION AND REVIEW OF ANY PROPOSED STAGING AREAS ASSOCIATED WITH THIS PROJECT WITH THE COUNTY STAFF DURING THE PRE-CONSTRUCTION MEETING. CONTRACTOR SHALL BE RESPONSIBLE FOR CONTACTING COUNTY STAFF AT LEAST 72 HOURS PRIOR TO STAGING. AT THE END OF THE PROJECT, THE STAGING AREA WILL BE RESTORED TO ITS ORIGINAL CONDITION OR BETTER AT NO COST TO THE COUNTY
- CONTRACTOR WILL RESTRICT PERSONNEL, THE USE OF EQUIPMENT, AND THE STORAGE OF MATERIALS TO AREAS WITHIN THE LIMITS OF CONSTRUCTION AS 8 NOTED ON THE PLAN SHEETS. ANY OFF-SITE STORAGE AREA WILL REQUIRE PRIOR REVIEW BY COUNTY STAFE.
- A FLORIDA REGISTERED SURVEYOR SHALL PROVIDE CONSTRUCTION STAKEOUT AND 9 RECORD RECORD DRAWINGS MEASUREMENTS. THE ENGINEER OF RECORD SHALL REVIEW, SIGN, DATE, AND SEAL THE FINAL RECORD DRAWINGS
- THE CONTRACTOR SHALL PROVIDE COPIES OF ALL PERMITS AND SHALL COMPLY 10. WITH ALL APPLICABLE PERMIT CONDITIONS.
- THE CONTRACTOR SHALL NOT COMMENCE CONSTRUCTION UNTIL AFTER THE 11. PRE-CONSTRUCTION CONFERENCE WITH THE COUNTY.
- THE CONTRACTOR SHALL MAINTAIN A CURRENT SET OF APPROVED CONSTRUCTION 12. PLANS ON THE JOB SITE AT ALL TIMES DURING CONSTRUCTION.
- 13. THE CONTRACTOR SHALL PLAN AND SCHEDULE THE SEQUENCE OF WORK IN ORDER TO PREVENT UNNECESSARY DELAYS OR COSTS ASSOCIATED WITH CRITICAL PATH ITEMS OF THE WORK
- THE CONTRACTOR IS REQUIRED TO BRING ANY DESIGN DISCREPANCIES TO THE 14 IMMEDIATE ATTENTION OF THE ENGINEER, IN WRITING, PRIOR TO CONSTRUCTION OR AS SOON AS DISCOVERED.
- 15. ALL APPROVED SHOP DRAWINGS SHALL BE KEPT ON THE CONSTRUCTION SITE.

DESCRIPTION

DATE

- THE CONTRACTOR SHALL MATCH THE EXISTING WALL COLOR AND SUBMIT A COLOR 16. SAMPLE PRIOR TO PAINTING FOR APPROVAL
- ANY DAMAGE TO THE PLANTER AND MONUMENT SIGNAGE AT THE TERMINATION OF 17. WALL DURING CONSTRUCTION SHALL BE RESTORED TO ITS ORIGINAL CONDITION AT NO ADDITIONAL COST TO THE OWNER.

REVISIONS

DATE

DESCRIPTION

- CONTRACTOR SHALL PROVIDE TEMPORARY FENCING ALONG THE EXIST. WALL 18. EASEMENT DURING THE ENTIRE DURATION OF CONSTRUCTION.
- EXISTING WALL REPAIRS AT PLANTER RESULTING FROM THE REMOVAL OF THE 19. EXISTING WALL SHALL BE INCLUDED IN THE COST OF PROPOSED WALL.
- CONTRACTOR SHALL COMPLY WITH THE APPROPRIATE SECTIONS OF THE 2014 FLORIDA DEPARTMENT OF TRANSPORTATION STANDARD SPECIFICATIONS FOR ROAD 20 AND BRIDGE CONSTRUCTION.

# UTILITY NOTES

- THE LOCATION(S) OF UTILITIES SHOWN IN THE PLANS ARE BASED ON LIMITED INVESTIGATION TECHNIQUES AND SHOULD BE CONSIDERED APPROXIMATE ONLY. THE CONTRACTOR SHALL DETERMINE THE EXACT LOCATION PRIOR TO CONSTRUCTION
- THE CONTRACTOR SHALL BE RESPONSIBLE FOR ALL UTILITY ADJUSTMENTS AND 2. RELOCATIONS, AS REQUIRED.
- FOR UTILITY ADJUSTMENT SYMBOLS, SEE STANDARD INDEX NO. 002. З.
- 4. ALL EXISTING UTILITIES ARE TO REMAIN IN PLACE UNLESS OTHERWISE NOTED.
- 5. COUNTY REPRESENTATIVES SHALL BE PRESENT DURING ALL OPERATIONS INVOLVING EXISTING UTILITIES.
- 6 CONTRACTOR SHALL NOT INTERRUPT EXISTING UTILITIES WITHOUT WRITTEN PERMISSION OF UTILITY OWNER.
- CONTRACTOR SHALL CONTACT SUNSHINE ONE CALL OF FLORIDA, INC. (1-800-432-4770), AS REQUIRED BY CHAPTER 556 OF THE FLORIDA STATUTES, 7. TWO BUSINESS DAYS IN ADVANCE OF BEGINNING CONSTRUCTION ON THE JOB SITE.

### TREES AND LANDSCAPING NOTES

- ALL TREES ARE TO REMAIN UNLESS OTHERWISE NOTED IN THE PLANS. 1 CONTRACTOR SHALL CONTACT ORANGE COUNTY PRIOR TO REMOVAL OF ANY TREE CARE SHALL BE TAKEN TO PROTECT ALL TREES THAT FALL WITHIN THE LIMITS OF CONSTRUCTION WORK AREA
- CONTRACTOR WILL REPLACE LANDSCAPING THAT IS REMOVED OR DESTROYED DURING CONSTRUCTION. THE COST SHALL BE INCLUDED IN PAY ITEM 534-72-101.
- THE CONTRACTOR SHALL COORDINATE WITH ORANGE COUNTY PRIOR TO 3. CONSTRUCTION NEAR EXISTING TREES TO DETERMINE LIMITS OF ROOT PRUNING.
- ALL EXISTING LANDSCAPING AND IRRIGATION DAMAGED DURING CONSTRUCTION 4 SHALL BE REPLACED OR REPAIRED TO THEIR ORIGINAL CONDITION AT NO ADDITIONAL COST TO OWNER.
- THE COST OF LANDSCAPE ITEMS SHALL BE CONSIDERED INCREMENTAL WORK AND 5. INCLUDED IN THE COST TO INSTALL THE WALL.

## EROSION AND SEDIMENT CONTROL NOTES

- PRIOR TO STARTING ANY OTHER WORK ON THE SITE, THE CONTRACTOR SHALL NOTIFY APPROPRIATE AGENCIES AND SHALL INSTALL EROSION CONTROL MEASURES AS SHOWN ON THE PLANS AND AS IDENTIFIED IN STATE AND LOCAL APPROVAL DOCUMENTS PERTAINING TO THIS PROJECT.
- 2 THE CONTRACTOR IS REQUIRED TO INSPECT ALL EROSION CONTROL FEATURES AT LEAST ONCE EVERY SEVEN CALENDAR DAYS AND WITHIN 24 HOURS OF THE END OF A STORM OF 0.5 INCHES OR GREATER. IN ADDITION, MAINTAIN ALL EROSION CONTROL FEATURES AS REQUIRED HEREIN AND AS SPECIFIED IN STATE AND/OR FEDERAL ENVIRONMENTAL REGULATORY PERMITS. THIS INCLUDES, BUT IS NOT LIMITED TO, THE DAILY REVIEW OF THE LOCATION OF SILT FENCES IN AREAS WHERE CONSTRUCTION ACTIVITIES HAVE CHANGED THE NATURAL CONTOUR AND DRAINAGE RUNOFF TO ENSURE THAT SILT FENCES ARE PROPERLY LOCATED FOR EFFECTIVENESS. THE CONTRACTOR WILL USE FOOT FORM 650-040-03 AND ALL INSPECTIONS SHALL BE CONDUCTED BY AN F.D.E.P. CERTIFIED STORMWATER MANAGEMENT INSPECTOR.
- CONTRACTOR SHALL BE RESPONSIBLE FOR MAINTAINING ALL POLLUTION 3. PREVENTION CONTROLS. DAILY INSPECTIONS SHALL BE MADE BY THE CONTRACTOR TO DETERMINE THE EFFECTIVENESS OF EROSION, SEDIMENTATION, TURBIDITY AND POLLUTION CONTROL MEASURES. REMEDIAL ACTION SHALL BE PERFORMED IMMEDIATELY
- STABILIZATION MEASURES WILL BE INITIATED AS SOON AS PRACTICABLE, BUT IN 4. NO CASE MORE THAN 7 DAYS, IN PORTIONS OF THE SITE WHERE CONSTRUCTION ACTIVITIES HAVE TEMPORARILY OR PERMANENTLY CEASED.
- UPON COMPLETION OF CONSTRUCTION AND ESTABLISHMENT OF PERMANENT 5. GROUND COVER, CONTRACTOR SHALL REMOVE AND DISPOSE OF EROSION CONTROL MEASURES AND CLEAN SEDIMENT AND DEBRIS FROM ENTIRE DRAINAGE AND SEWER SYSTEMS AT NO COST TO THE COUNTY.

Vanasse Hangen Brustlin, Inc. Transportation, Land Development, Environmental Services 225 E. Robinson Street, Suite 300 Orlando, FL 32801 (407)839-4006 Certificate of Authorization # 3932 ν'nb Mark F. Bertoncini, P.E. PE # 63437

- DURATION OF THE PROJECT.
- 7 FEDERAL, STATE AND LOCAL REGULATIONS.

#### MOT NOTES

6.

- 1
- THE FDOT STANDARD INDEX 600 SERIES

<sup>\\</sup>vhb\proj\Orlando\61620.00 Alafaya Trail Roadway\cad\te\61620.00\struct\GNNTRD01.dwg

<sup>\\</sup>vhb\proj\0rlando\61620.00 Alafaya Trail Roadway\cad\te\61620.00\struct\PLPRRD01.dwg