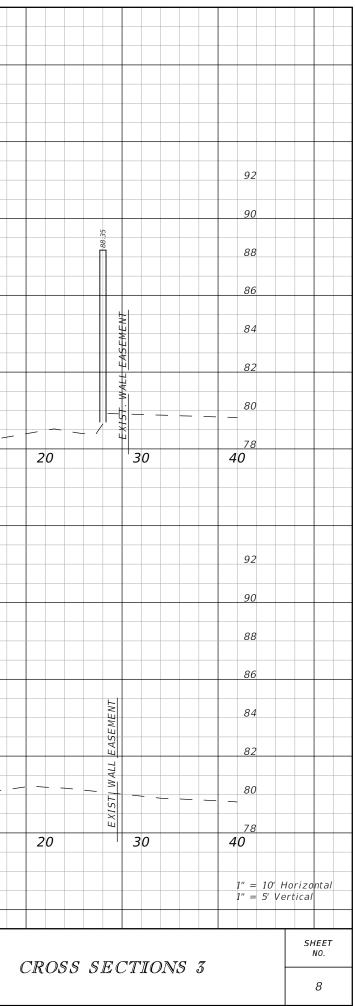

b\proj\Orlando\61620.00 Alafaya Trail Roadway\cad\te\61620.00\struct\RDXSRD01.dwg

| 90  | )       |       |                |            | Se            |                                                                                | 90                                                                                                                           | 90             |            |                                |          |
|-----|---------|-------|----------------|------------|---------------|--------------------------------------------------------------------------------|------------------------------------------------------------------------------------------------------------------------------|----------------|------------|--------------------------------|----------|
| 88  | 3       |       |                |            | 8833          |                                                                                | 88                                                                                                                           | 88             |            |                                |          |
| 86  | 5       |       |                |            |               |                                                                                | 86                                                                                                                           | 86             |            |                                |          |
| 84  | 1       |       |                |            |               |                                                                                | 84                                                                                                                           | 84             |            |                                |          |
| 82  | 2       |       |                |            | ASEMI         |                                                                                | 82                                                                                                                           | 82             | R/W        |                                |          |
|     |         |       |                |            | WALL EASEMENT |                                                                                |                                                                                                                              |                | XIST. F    |                                |          |
| 80  |         |       |                |            | EXIST. W      |                                                                                |                                                                                                                              | 80             |            |                                |          |
| 78  | 3 — — — |       |                |            |               |                                                                                | 78                                                                                                                           | 78             |            |                                |          |
| 76  | 5<br>20 | 10    | 0              | 10         | 20            | 30                                                                             | 76<br>40                                                                                                                     | 76 – – .<br>20 |            | <br>0                          | 10       |
|     |         |       |                |            |               |                                                                                |                                                                                                                              |                |            |                                |          |
|     |         |       |                | 16+50.00   |               |                                                                                |                                                                                                                              |                |            |                                | 17+50.00 |
| 90  | 2       |       |                |            |               |                                                                                | 90                                                                                                                           | 90             |            |                                |          |
|     |         |       |                |            | 88.35         |                                                                                |                                                                                                                              |                |            |                                |          |
| 88  | 3       |       |                |            |               |                                                                                | 88                                                                                                                           | 88             |            |                                |          |
| 86  | 5       |       |                |            |               |                                                                                | 86                                                                                                                           | 86             |            |                                |          |
|     | 4       |       |                |            | EMENT         |                                                                                | 84                                                                                                                           | 84             |            |                                |          |
| 82  | 2       |       |                |            | WALL EASEMENT |                                                                                | 82                                                                                                                           | 82             |            |                                |          |
| 80  | ,       |       |                |            |               |                                                                                | 80                                                                                                                           | 80             |            |                                |          |
| 78  | 3       |       |                |            | EXIST.        |                                                                                | 78                                                                                                                           | 78             |            |                                |          |
|     |         |       |                |            |               |                                                                                |                                                                                                                              |                |            |                                |          |
| 76  | 20      | 10    | 0              | 10         | 20            | 30                                                                             | 76<br>40                                                                                                                     | 76 20          | 10         | 0                              | 10       |
|     |         |       |                | 16+00.00   |               |                                                                                |                                                                                                                              |                |            |                                | 17+00.00 |
|     |         |       |                |            |               |                                                                                |                                                                                                                              |                |            |                                |          |
| ATE | DESCRIP | R E V | ISIONS<br>DATE | DESCRIPTIO | V             | Vanas<br>                                                                      | se Hangen Brustl                                                                                                             | in, Inc.       | ORAN       | GE COUNT                       | TY       |
|     |         |       |                |            |               | Vanase<br>Transpor<br>Environn<br>225 E. R<br>Orlando,<br>Certifica<br>Mark F. | Rental Services<br>Robinson Street, Suite 30<br>FL 32801 (407)839-400<br>ate of Authorization # 3<br>Bertoncini, P.E.<br>437 |                | GOV<br>F L | IGE COUN<br>E RNMEN<br>O R I D | ÎT<br>A  |