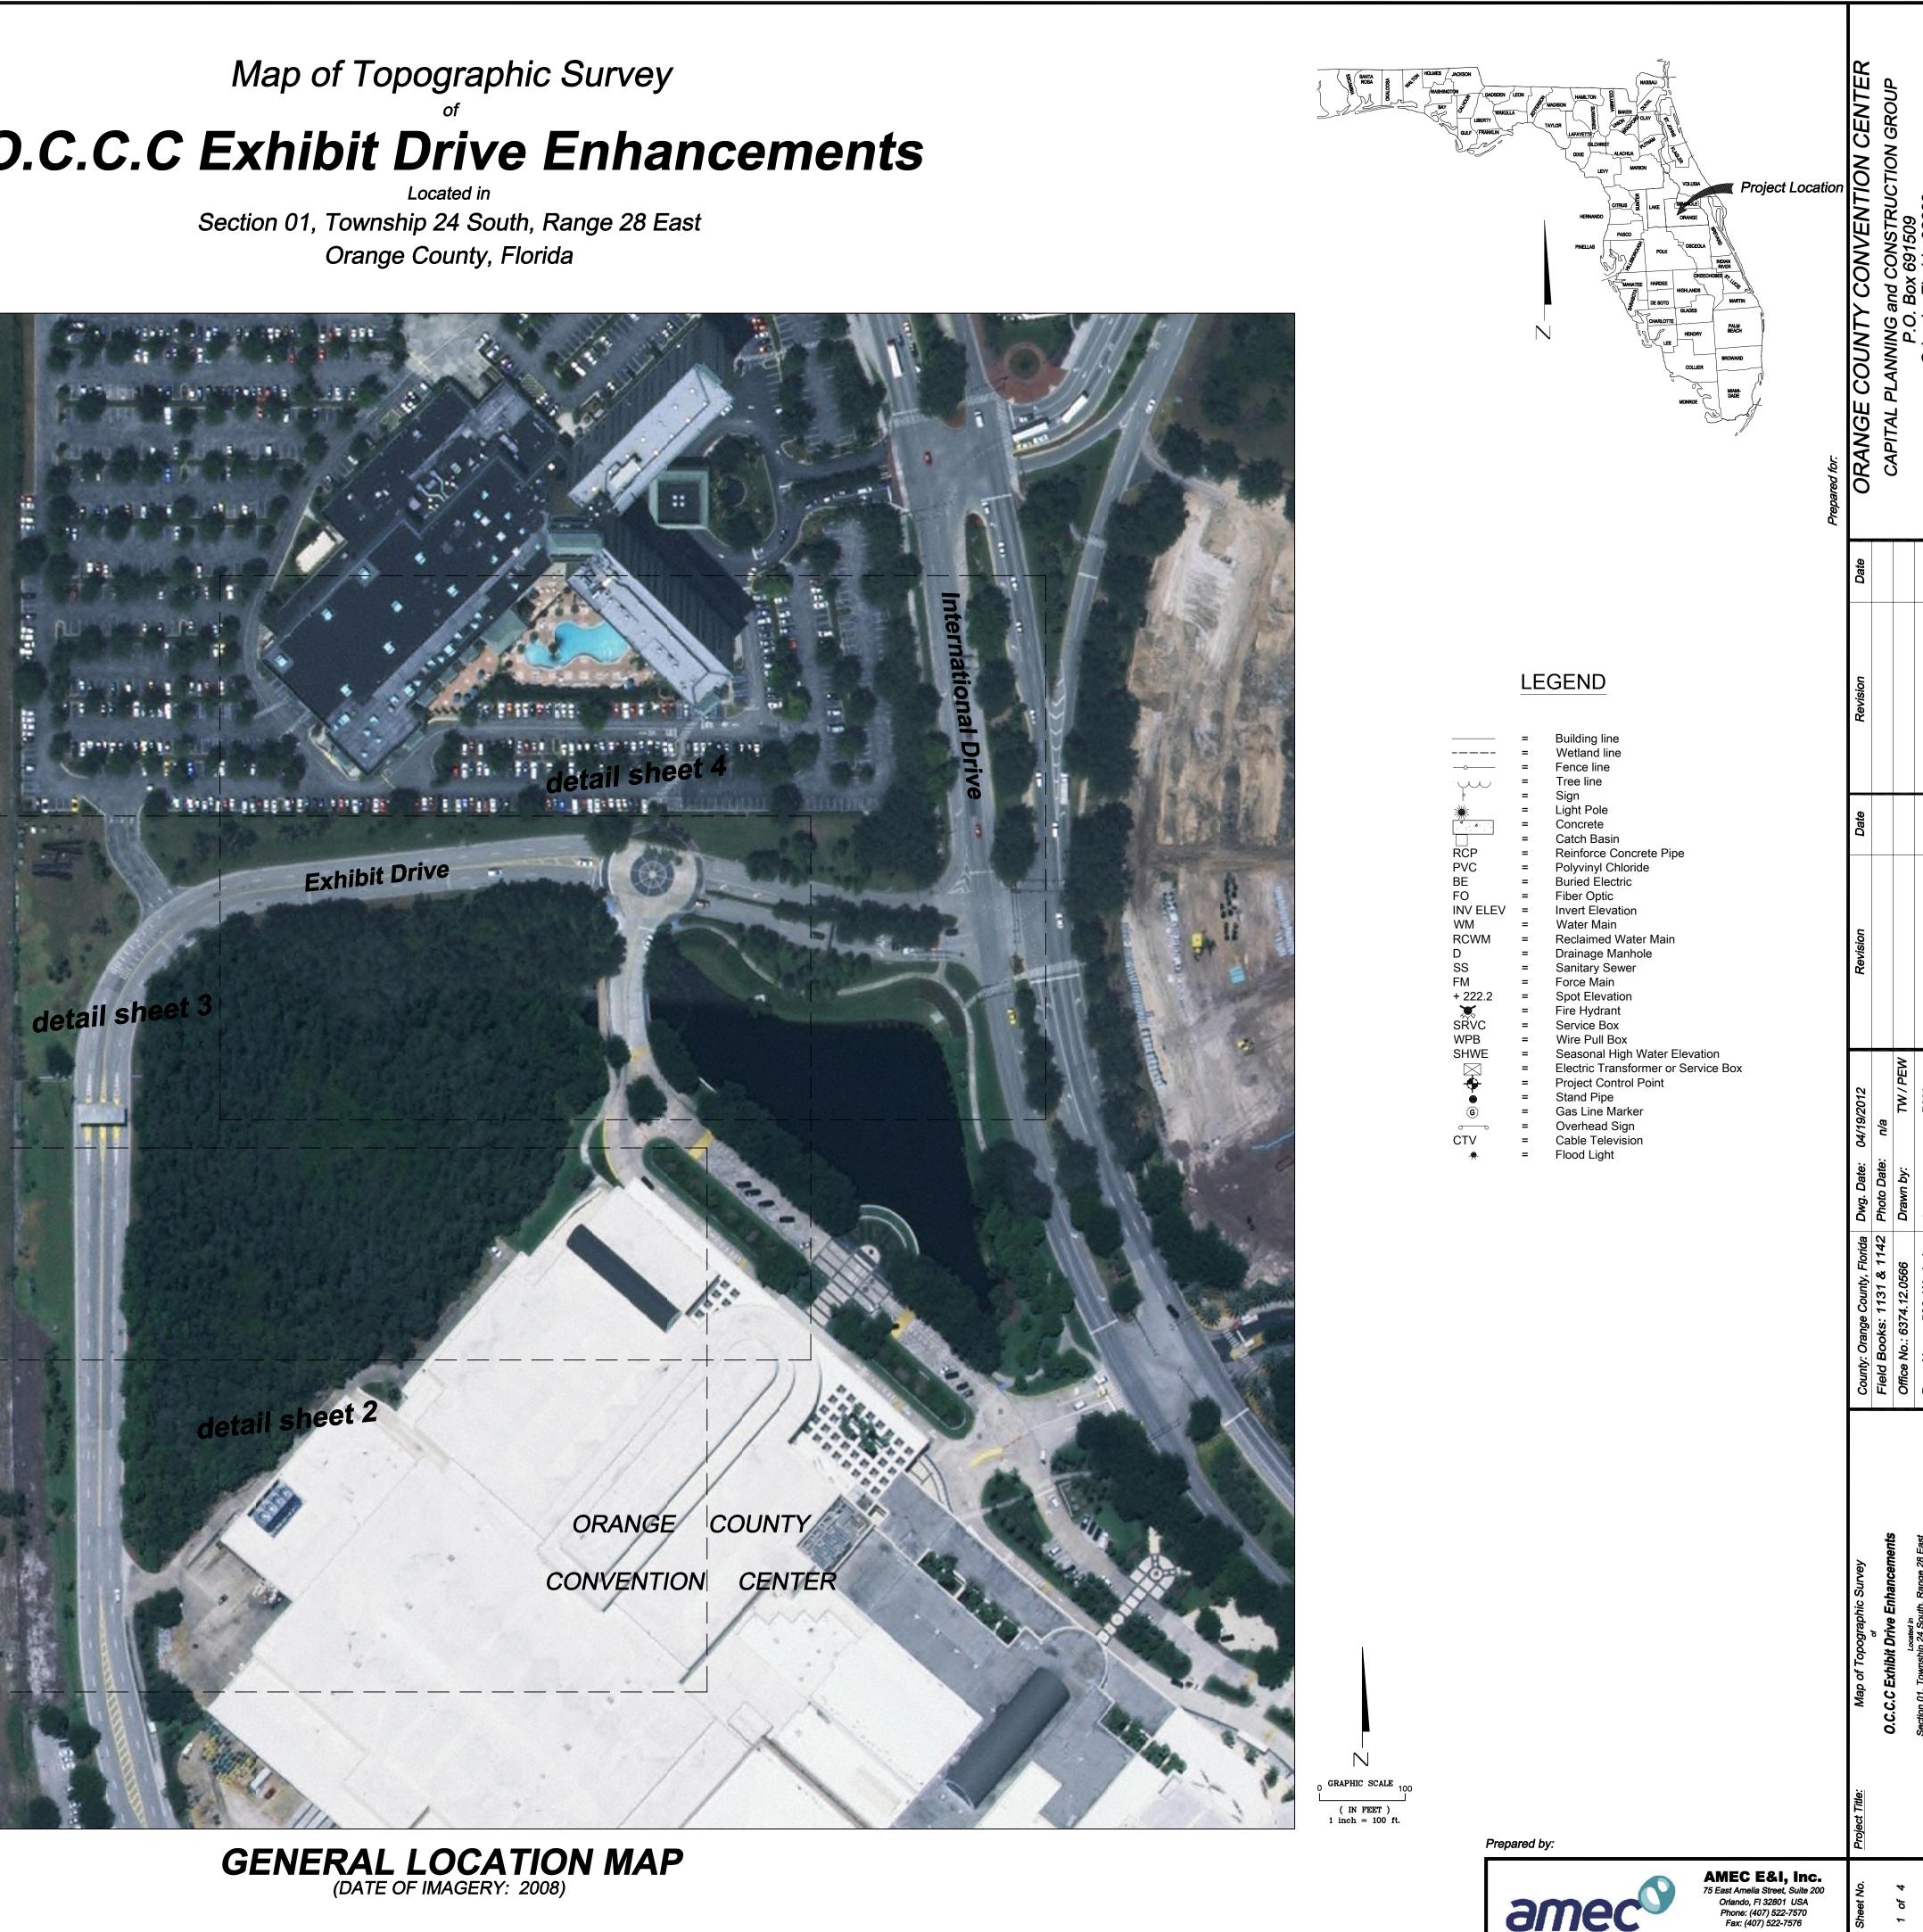

# Map of Topographic Survey **O.C.C.C Exhibit Drive Enhancements**

Orange County, Florida

Orlando, Fl 32801 USA Phone: (407) 522-7570 Fax: (407) 522-7576

Certificate of Authorization Number LB-0007932

1

| 1.  | ANY DIFFERING SITE CONDITIONS FROM THAT WHICH IS REPRESENTED HEREON, WHETHER ABOVE,<br>ON OR BELOW THE SURFACE OF THE GROUND, SHALL BE BROUGHT TO THE IMMEDIATE ATTENTION<br>OF THE ARCHITECT, IN WRITING, WITHIN 48 HOURS OF DISCOVERY. NO CLAIM FOR EXPENSES                                                                                                                                                                                                                                                                                                                                              |
|-----|-------------------------------------------------------------------------------------------------------------------------------------------------------------------------------------------------------------------------------------------------------------------------------------------------------------------------------------------------------------------------------------------------------------------------------------------------------------------------------------------------------------------------------------------------------------------------------------------------------------|
|     | INCURRED BY THE CONTRACTOR DUE TO SUCH DIFFERING CONDITIONS WILL BE ALLOWED IF HE<br>OR SHE FAILS TO PROVIDE WRITTEN NOTIFICATION.                                                                                                                                                                                                                                                                                                                                                                                                                                                                          |
| 2.  | THE BOUNDARY AND TOPOGRAPHIC SURVEYS FOR THIS PROJECT WERE PERFORMED BY OTHERS AND WBQ DESIGN & ENGINEERING, INC. (WBQ) ASSUMES NO RESPONSIBILITY, IN WHOLE OR IN PART, FOR THE COMPLETENESS AND ACCURACY OF THE SURVEYS. WBQ HAS RELIED UPON THE SURVEYS IN PREPARING THE CIVIL ENGINEERING DESIGN SHOWN IN THESE DRAWINGS. THE CONTRACTOR SHALL VERIFY THE EXISTING TOPOGRAPHIC DATA, THE LOCATION OF EXISTING SITE FEATURES, UTILITIES AND ALL OTHER SITE CONDITIONS SHOWN ON THE DRAWINGS PRIOR TO COMMENCING WORK. DIFFERING SITE CONDITIONS SHALL BE DISCLOSED AS DESCRIBED IN GENERAL NOTE NUMBER 1. |
| 3.  | THE CONTRACTOR SHALL BE RESPONSIBLE FOR ENSURING THAT ALL REQUIRED CONSTRUCTION<br>PERMITS HAVE BEEN OBTAINED PRIOR TO COMMENCING WORK.                                                                                                                                                                                                                                                                                                                                                                                                                                                                     |
| 4.  | THE INFORMATION SHOWN ON THESE DRAWINGS CONCERNING TYPE AND LOCATION OF<br>UNDERGROUND AND OTHER UTILITIES IS BASED ON AVAILABLE RECORD DRAWINGS AND SURVEYS BUT<br>IS NOT GUARANTEED TO BE ACCURATE OR ALL INCLUSIVE. THE CONTRACTOR SHALL MAKE HIS OWN<br>DETERMINATION AS TO THE TYPE AND LOCATION OF UTILITIES AND IS THE CONTRACTORS<br>RESPONSIBILITY TO RE-VERIFY THE LOCATION OF ALL EXISTING UTILITIES TO DETERMINE IF THERE ARE<br>ANY CONFLICTS WITH THE PROPOSED CONSTRUCTION AND TO COORDINATE WITH UTILITY OWNERS TO<br>RESOLVE THESE CONFLICTS.                                              |
| 5.  | ALL MATERIALS, INSTALLATION, AND TESTING SHALL BE IN ACCORDANCE WITH ORANGE<br>COUNTY AND FLORIDA DEPARTMENT OF TRANSPORTATION STANDARD SPECIFICATIONS FOR<br>ROAD AND BRIDGE CONSTRUCTION. WHERE THE SPECIFICATIONS CONFLICT, THE MORE<br>STRINGENT SPECIFICATION SHALL APPLY.                                                                                                                                                                                                                                                                                                                             |
| 6.  | THE SUBSURFACE INFORMATION FOR THIS PROJECT WAS OBTAINED FOR DESIGN<br>PURPOSES AND MAY NOT BE AN ADEQUATE REPRESENTATION OF ACTUAL CONDITIONS<br>FOR PROJECT CONSTRUCTION. INFORMATION SHOWN, INCLUDING GROUND WATER<br>LEVELS, REPRESENTS EXISTING CONDITIONS AT THE SPECIFIC BORING LOCATIONS AT<br>THE TIME THE BORINGS WERE MADE. REFER TO SECTION 02200 OF THE SPECIFICATIONS.                                                                                                                                                                                                                        |
| 7.  | PORTIONS OF THE SITE ARE CLASSIFIED AS ZONE "X", AND ZONE "A" PER FEMA<br>FLOOD MAP PANEL 12095C0385 E DATED DECEMBER 6, 2000                                                                                                                                                                                                                                                                                                                                                                                                                                                                               |
| 8.  | THE CONTRACTOR SHALL FURNISH, ERECT AND MAINTAIN ALL NECESSARY TRAFFIC CONTROL<br>AND SAFETY DEVICES IN ACCORDANCE WITH THE "MANUAL ON UNIFORM TRAFFIC CONTROL<br>DEVICES" AND THE LATEST FLORIDA DEPARTMENT OF TRANSPORTATION "ROADWAY DESIGN<br>STANDARDS"                                                                                                                                                                                                                                                                                                                                                |
| 9.  | ALL HANDICAP ACCESSIBLE CURB RAMPS SHALL BE CONSTRUCTED (INCLUDING THE<br>WALKING SURFACE) IN COMPLIANCE WITH THE FLORIDA ACCESSIBILITY CODE FOR BUILDING<br>CONSTRUCTION, SECTION 11 AND THE FLORIDA DEPARTMENT OF TRANSPORTATION (FDOT)<br>INDEX 304.                                                                                                                                                                                                                                                                                                                                                     |
| 10. | ALL SIDEWALKS SHOWN WITHIN THE BUILDING AREA ON C-SERIES DRAWINGS ARE FOR<br>PLAN INFORMATION AND ELEVATIONS ONLY. SEE ARCHITECTURAL DRAWINGS FOR<br>FINAL PLAN CONFIGURATION, DIMENSIONS, DETAILS AND PATTERNING.                                                                                                                                                                                                                                                                                                                                                                                          |
| 11. | SIGNAGE AND STRIPING SHALL CONFORM TO THE 2013 FDOT ROADWAY AND TRAFFIC DESIGN<br>STANDARDS, AND THE "MANUAL ON UNIFORM TRAFFIC CONTROL DEVICES" (MUTCD). SIGNS<br>SHALL BE ERECTED ACCORDING TO THE REFERENCE NUMBERS DESIGNATED BY THE FDOT<br>OR THE MUTCD.                                                                                                                                                                                                                                                                                                                                              |
|     | ALL WORK SHALL BE OPEN TO AND SUBJECT TO INSPECTION BY AUTHORIZED<br>PERSONNEL OF THE OWNER, INVOLVED UTILITY COMPANIES, PROJECT ENGINEER AND<br>REGULATORY AGENCIES.                                                                                                                                                                                                                                                                                                                                                                                                                                       |
| 3.  | ALL RECOMMENDATIONS AND REQUIREMENTS OF INSPECTION PERSONNEL OTHER<br>THAN OWNER'S SHALL BE REPORTED TO ENGINEER/OWNER PRIOR TO<br>IMPLEMENTATION. COMPENSATION WILL NOT BE ALLOWED FOR WORK WHICH IS NOT<br>AUTHORIZED BY ENGINEER/OWNER.                                                                                                                                                                                                                                                                                                                                                                  |
| 14. | CONTRACTOR TO SUBMIT SHOP DRAWINGS FOR ENGINEERING AND AGENCY APPROVAL PRIOR<br>TO PROCUREMENT OF MATERIALS.                                                                                                                                                                                                                                                                                                                                                                                                                                                                                                |
| 5.  | CONTRACTOR TO SUBMIT COPIES OF ALL TESTING REPORTS TO THE OWNER AND ENGINEER FOR ACCEPTANCE AND CERTIFICATIONS.                                                                                                                                                                                                                                                                                                                                                                                                                                                                                             |
| 16. | MAINTENANCE OF TRAFFIC: ACCESS FOR LOCAL TRAFFIC SHALL BE MAINTAINED. IF,<br>DURING CONSTRUCTION ACCESS FOR LOCAL TRAFFIC IS CHANGED, THEN THE<br>CONTRACTOR SHALL NOTIFY THE APPROPRIATE JURISDICTIONAL AGENCY A MINIMUM OF<br>THREE WORKING DAYS IN ADVANCE. MAINTENANCE OF TRAFFIC SHALL BE IN<br>ACCORDANCE WITH INDEX NO. 600 OF THE STATE OF FLORIDA DEPARTMENT OF<br>TRANSPORTATION DESIGN STANDARDS.                                                                                                                                                                                                |
| 17. | ANY PUBLIC LAND CORNER, WITHIN THE LIMITS OF CONSTRUCTION, IS TO BE<br>PROTECTED. IF A CORNER MONUMENT IS IN DANGER OF BEING DESTROYED AND HAS<br>NOT YET BEEN PROPERLY REFERENCED, THE CONTRACTOR SHALL NOTIFY THE OWNER,<br>ENGINEER, AND THE ORANGE COUNTY SURVEYOR WITHOUT DELAY AT 407-836-7940. THE<br>CONTRACTOR SHALL PROVIDE WRITTEN FOLLOW UP CONFIRMATION WITHIN 48 HOURS<br>OF TELEPHONE NOTIFICATION. DISTURBED MONUMENTATION SHALL BE RESTORED BY<br>A FLORIDA LICENSED LAND SURVEYOR SELECTED BY THE OWNER AT CONTRACTOR'S<br>EXPENSE.                                                       |
| 18. | ALL AREAS WHERE PAVEMENT, BUILDING SLABS, FOUNDATIONS, UTILITIES, CONDUITS,<br>AND/OR UTILITY STRUCTURES HAVE BEEN REMOVED SHALL BE BACKFILLED WITH<br>SELECT BACKFILL MATERIAL. ALL SELECT BACKFILL MATERIAL SHALL BE PLACED AND<br>COMPACTED PER THE REQUIREMENTS OF THE SPECIFICATIONS.                                                                                                                                                                                                                                                                                                                  |
| 9.  | REFER TO 2013 FDOT ROADWAY AND TRAFFIC DESIGN STANDARDS INDEX FOR CONSTRUCTION OF SITE ITEMS.                                                                                                                                                                                                                                                                                                                                                                                                                                                                                                               |
| 20. | TRAFFIC CONTROL SHALL BE IN ACCORDANCE WITH 2013 FDOT STANDARD INDEX No.620<br>AND/OR No.621. CONTRACTOR SHALL MEET ALL LOCAL STANDARDS. CONTRACTOR<br>SHALL BE RESPONSIBLE FOR ALL MAINTENANCE OF TRAFFIC (MOT) PLANS & SIGNAGE<br>THAT WILL BE REQUIRED FOR THIS PROJECT AND SHALL BE INCLUDED IN THE BID FOR<br>THIS PROJECT.                                                                                                                                                                                                                                                                            |
| :1. | ACCESS ROADS AND A SUITABLE TEMPORARY OR PERMANENT SUPPLY OF WATER ACCEPTABLE<br>TO THE FIRE DEPARTMENT SHALL BE PROVIDED AND MAINTAINED BY THE CONTRACTOR<br>THROUGHOUT THE CONSTRUCTION PERIOD.                                                                                                                                                                                                                                                                                                                                                                                                           |
| 2.  | ALL CONSTRUCTION SHALL BE IN ACCORDANCE WITH AND CONFORM TO THE MOST STRINGENT<br>REQUIREMENT OF THE PROJECT SPECIFICATIONS, THE YEAR 2013 EDITION OF THE FLORIDA<br>DEPARTMENT OF TRANSPORTATION STANDARD SPECIFICATIONS FOR ROAD AND BRIDGE<br>CONSTRUCTION (FDOT), AND SUPPLEMENTS THERETO, AND ORANGE COUNTY ROAD<br>CONSTRUCTION SPECIFICATIONS.                                                                                                                                                                                                                                                       |
| 23. | SUBSURFACE INFORMATION SHOWN ON THESE DRAWINGS WAS OBTAINED FOR USE IN<br>ESTABLISHING DESIGN CRITERIA FOR THE PROJECT. THE ACCURACY OF THIS<br>INFORMATION IS NOT GUARANTEED AND IS NOT TO BE CONSTRUED AS PART OF THE<br>PLANS GOVERNING CONSTRUCTION OF THE PROJECT. IT IS THE RESPONSIBILITY OF THE<br>CONTRACTOR TO INQUIRE OF THE ENGINEER IF ADDITIONAL INFORMATION IS<br>AVAILABLE, TO MAKE ARRANGEMENTS TO REVIEW SAME PRIOR TO BIDDING, AND TO<br>MAKE HIS OWN DETERMINATION AS TO ALL SUBSURFACE CONDITIONS.                                                                                     |
| 24. | ALL PERSONAL PROPERTY, EXCEPT MAILBOXES, WITHIN THE RIGHT-OF-WAY NOT<br>RELOCATED BY THE PROPERTY OWNER SHALL BE REMOVED BY THE CONTRACTOR AS<br>NECESSARY TO CONSTRUCT THE PROJECT IN ACCORDANCE WITH THE PLANS. MAIL<br>BOXES SHALL BE RELOCATED BY THE CONTRACTOR IN ACCORDANCE WITH FDOT<br>DESIGN STANDARD 532. PAYMENT WILL BE INCLUDED IN THE PAY ITEM NO. 0110-1<br>(CLEARING AND GRUBBING).                                                                                                                                                                                                        |
| 25. | ANY U.S.C AND G.S. MONUMENTS WITHIN THE LIMITS OF CONSTRUCTION SHALL BE<br>PROTECTED. IF IN DANGER OF DAMAGE, THE CONTRACTOR SHALL NOTIFY THE PROJECT<br>ENGINEER, ORANGE COUNTY SURVEY SECTION AT 407-836-7941, AND BOTH SHALL<br>NOTIFY:<br>STATE GEODETIC ADVISOR,<br>BUREAU OF SURVEY AND MAPPING<br>MS 105<br>3800 COMMONWEALTH BLVD.<br>TALLAHASSEE, FL 32399-3000<br>PHONE: (850) 245-2555<br>FAX: (850) 245-2645                                                                                                                                                                                    |
| 26. | ALL EXCAVATION SHALL BE REQUIRED TO CONFORM WITH THE PROVISIONS OF PART IV<br>OF CHAPTER 553.60 F.S., ALSO KNOWN AS THE "TRENCH SAFETY ACT", TO PROTECT<br>EXISTING PAVEMENT, STRUCTURES, FOUNDATIONS, AND CONSTRUCTION PERSONNEL<br>DURING CONSTRUCTION OF THE PROJECT.                                                                                                                                                                                                                                                                                                                                    |
| 27. | EXISTING TRAFFIC SIGNS SHALL REMAIN IN PLACE OR BE RELOCATED AS NEEDED BY<br>THE CONTRACTOR UNTIL THE NEW SIGNS ARE INSTALLED. ONCE THE NEW SIGNS HAVE<br>BEEN INSTALLED, THE EXISTING SIGNS SHALL BE REMOVED BY THE CONTRACTOR AND<br>DELIVERED TO THE ORANGE COUNTY SIGN SHOP AT 4200 SOUTH JOHN YOUNG<br>PARKWAY. COST OF RELOCATION, MAINTENANCE, REMOVAL, AND DELIVERY SHALL BE<br>INCLUDED IN PAY ITEM 0102-1 MAINTENANCE OF TRAFFIC.                                                                                                                                                                 |
| 28. | PRIOR TO BEGINNING ANY CONSTRUCTION, THE CONTRACTOR SHALL SUBMIT TO<br>ORANGE COUNTY HIGHWAY CONSTRUCTION DIVISION A SET OF FIELD NOTES VERIFYING<br>THE BENCHMARK ELEVATIONS AND THE REFERENCE POINT TIES SHOWN ON THE TITLE<br>SHEET, SURVEY CONTROL SHEETS, AND PLAN/PROFILE AND/OR A SET OF FIELD NOTES<br>FOR ALL ADDITIONAL BENCHMARK AND REFERENCE POINT TIES PROPOSED TO BE USED<br>IN CONSTRUCTING THE PROJECT WITH THEIR LOCATION, DESCRIPTION AND ELEVATION,                                                                                                                                     |

# **GRADING AND DRAINAGE NOTES**

. ALL OPEN DRAINAGE SWALES SHALL BE GRASSED. RIP RAP MUST BE PLACED AS NECESSARY CONTROL EROSION.

- 2. BENCHMARK LOCATIONS AND ELEVATIONS ARE AS REPRESENTED BY THE SURVEYOR AT THE TIME OF THE SURVEY. CONTRACTOR SHALL VERIFY ITS CORRECTNESS AT TIME OF CONSTRUCTION.
- 3. SPOT ELEVATIONS SHOWN FOR INLETS AND MANHOLES ARE AT TOP OF RIM.
- 4. ALL GRADING AND SITE PREPARATION SHALL CONFORM TO THE PROJECT SPECIFICATIONS. 5. CONTRACTOR SHALL CONFIRM EXACT LOCATION OF ALL TIE-IN'S WITH ARCHITECTURAL PLANS
- PRIOR TO INSTALLATION OF ROOF PIPING AND ASSOCIATED FITTINGS. 6 GRADING CONTRACTOR IS RESPONSIBLE FOR STRIPPING AND STOCKPILING OF TOPSOIL GRADING CONTRACTOR IS ALSO RESPONSIBLE FOR SPREADING 4" OF TOPSOIL ON LANDSCAPE AREAS AND REMOVING FROM SITE EXCESS TOPSOIL, GRADING CONTRACTOR SHALL PREPARE SUBGRADE FOR PAVEMENT AND CURBS AND BACKFILL CURBS AFTER CURB CONSTRUCTION
- 7. ALL OPEN AREAS WITHIN LIMITS OF CONSTRUCTION AND CONSTRUCTION EASEMENTS SHALL BE SODDED TO MATCH EXISTING BY CONTRACTOR UNLESS OTHERWISE NOTED ON PLANS.
- 8. ALL CONCRETE PIPE JOINTS SHALL BE WRAPPED WITH 4' OF FILTER FABRIC CENTERED ON EACH JOINT. 9. CONTRACTOR SHALL DEWATER WHERE REQUIRED.
- 10. ALL STORM SEWER PIPE TO BE REINFORCED CONCRETE PIPE CLASS III, EXCEPT WHERE OTHERWISE NOTED ON THE PLANS OR REQUIRED BY JURISDICTION.
- 11. CONTRACTOR SHALL INCLUDE ACCURATE AS-BUILT DIMENSIONS AND ELEVATIONS OF THE STORMWATER MANAGEMENT AREAS IMMEDIATELY AFTER FINAL GRADING AND PRIOR TO GRASSING THE SLOPES. AT A MINIMUM, CONTRACTOR MUST PROVIDE TWO TYPICAL AS-BUILT CROSS-SECTIONS IN DIFFERENT DIRECTIONS. CONTRACTOR MUST OBTAIN ENGINEER'S APPROVAL PRIOR TO GRASSING. IF ANY MODIFICATIONS ARE NEEDED, ADDITIONAL AS-BUILTS MUST BE FURNISHED.
- 12. GEOTECHNICAL SERVICES HAVE BEEN PROVIDED AS REFERENCED BELOW, GEOTECHNICAL RECOMMENDATIONS ARE NOT THE RESPONSIBILITY OF WBQ DESIGN AND ENGINEERING, INC. WBQ DESIGN AND ENGINEERING, INC. HAS RELIED ON THE BELOW REFERENCED GEOTECHNICAL REPORT'S IN PREPARATION OF THE DRAWINGS. ANY CONFLICT BETWEEN INFORMATION WITHIN THE REPORT AND THESE DRAWINGS SHALL BE REPORTED TO ENGINEER/OWNER. WBQ DESIGN AND ENGINEERING, INC. ASSUMES NO RESPONSIBILITY FOR THE CORRECTNESS, COMPLETENESS OR ACCURACY OF GEOTECHNICAL INFORMATION.
- 13. ALL OFF-SITE DISTURBED AREAS SHALL BE RESTORED TO PRE-CONSTRUCTION CONDITION, OR BETTER.
- 14. ALL STORM STRUCTURES SHALL CONFORM WITH 2013 FDOT STANDARD INDEX DRAWINGS AND SPECIFICATIONS EXCEPT THAT DITCH BOTTOM INLETS IN PAVED AREAS SHALL HAVE TRAVERSABLE, TRAFFIC BEARING GRATES SUPPORTED BY STEEL ANGLE SEATS OR SUPPORTED ON FOUR SIDES. GRATES SHALL BE CAST IRON UNLESS OTHERWISE SPECIFIED OR APPROVED.
- 15. EXISTING TOPOGRAPHY BASED ON DRAWING PREPARED BY: SURVEYOR: AMEC E & I, INC. SURVEY DATED: 4/19/2012 PROJECT NUMBER: 6374 12 0566
- 16. GEOTECHNICAL REPORT PREPARED BY: ARDAMAN & ASSOCIATES, INC. GEOTECHNICAL ENGINEER: GREG STEVENS, P.E. - CHUCK CUNNINGHAM, P.E. REPORT DATE: MAY 7, 2012 PROJECT NUMBER: 12-6356