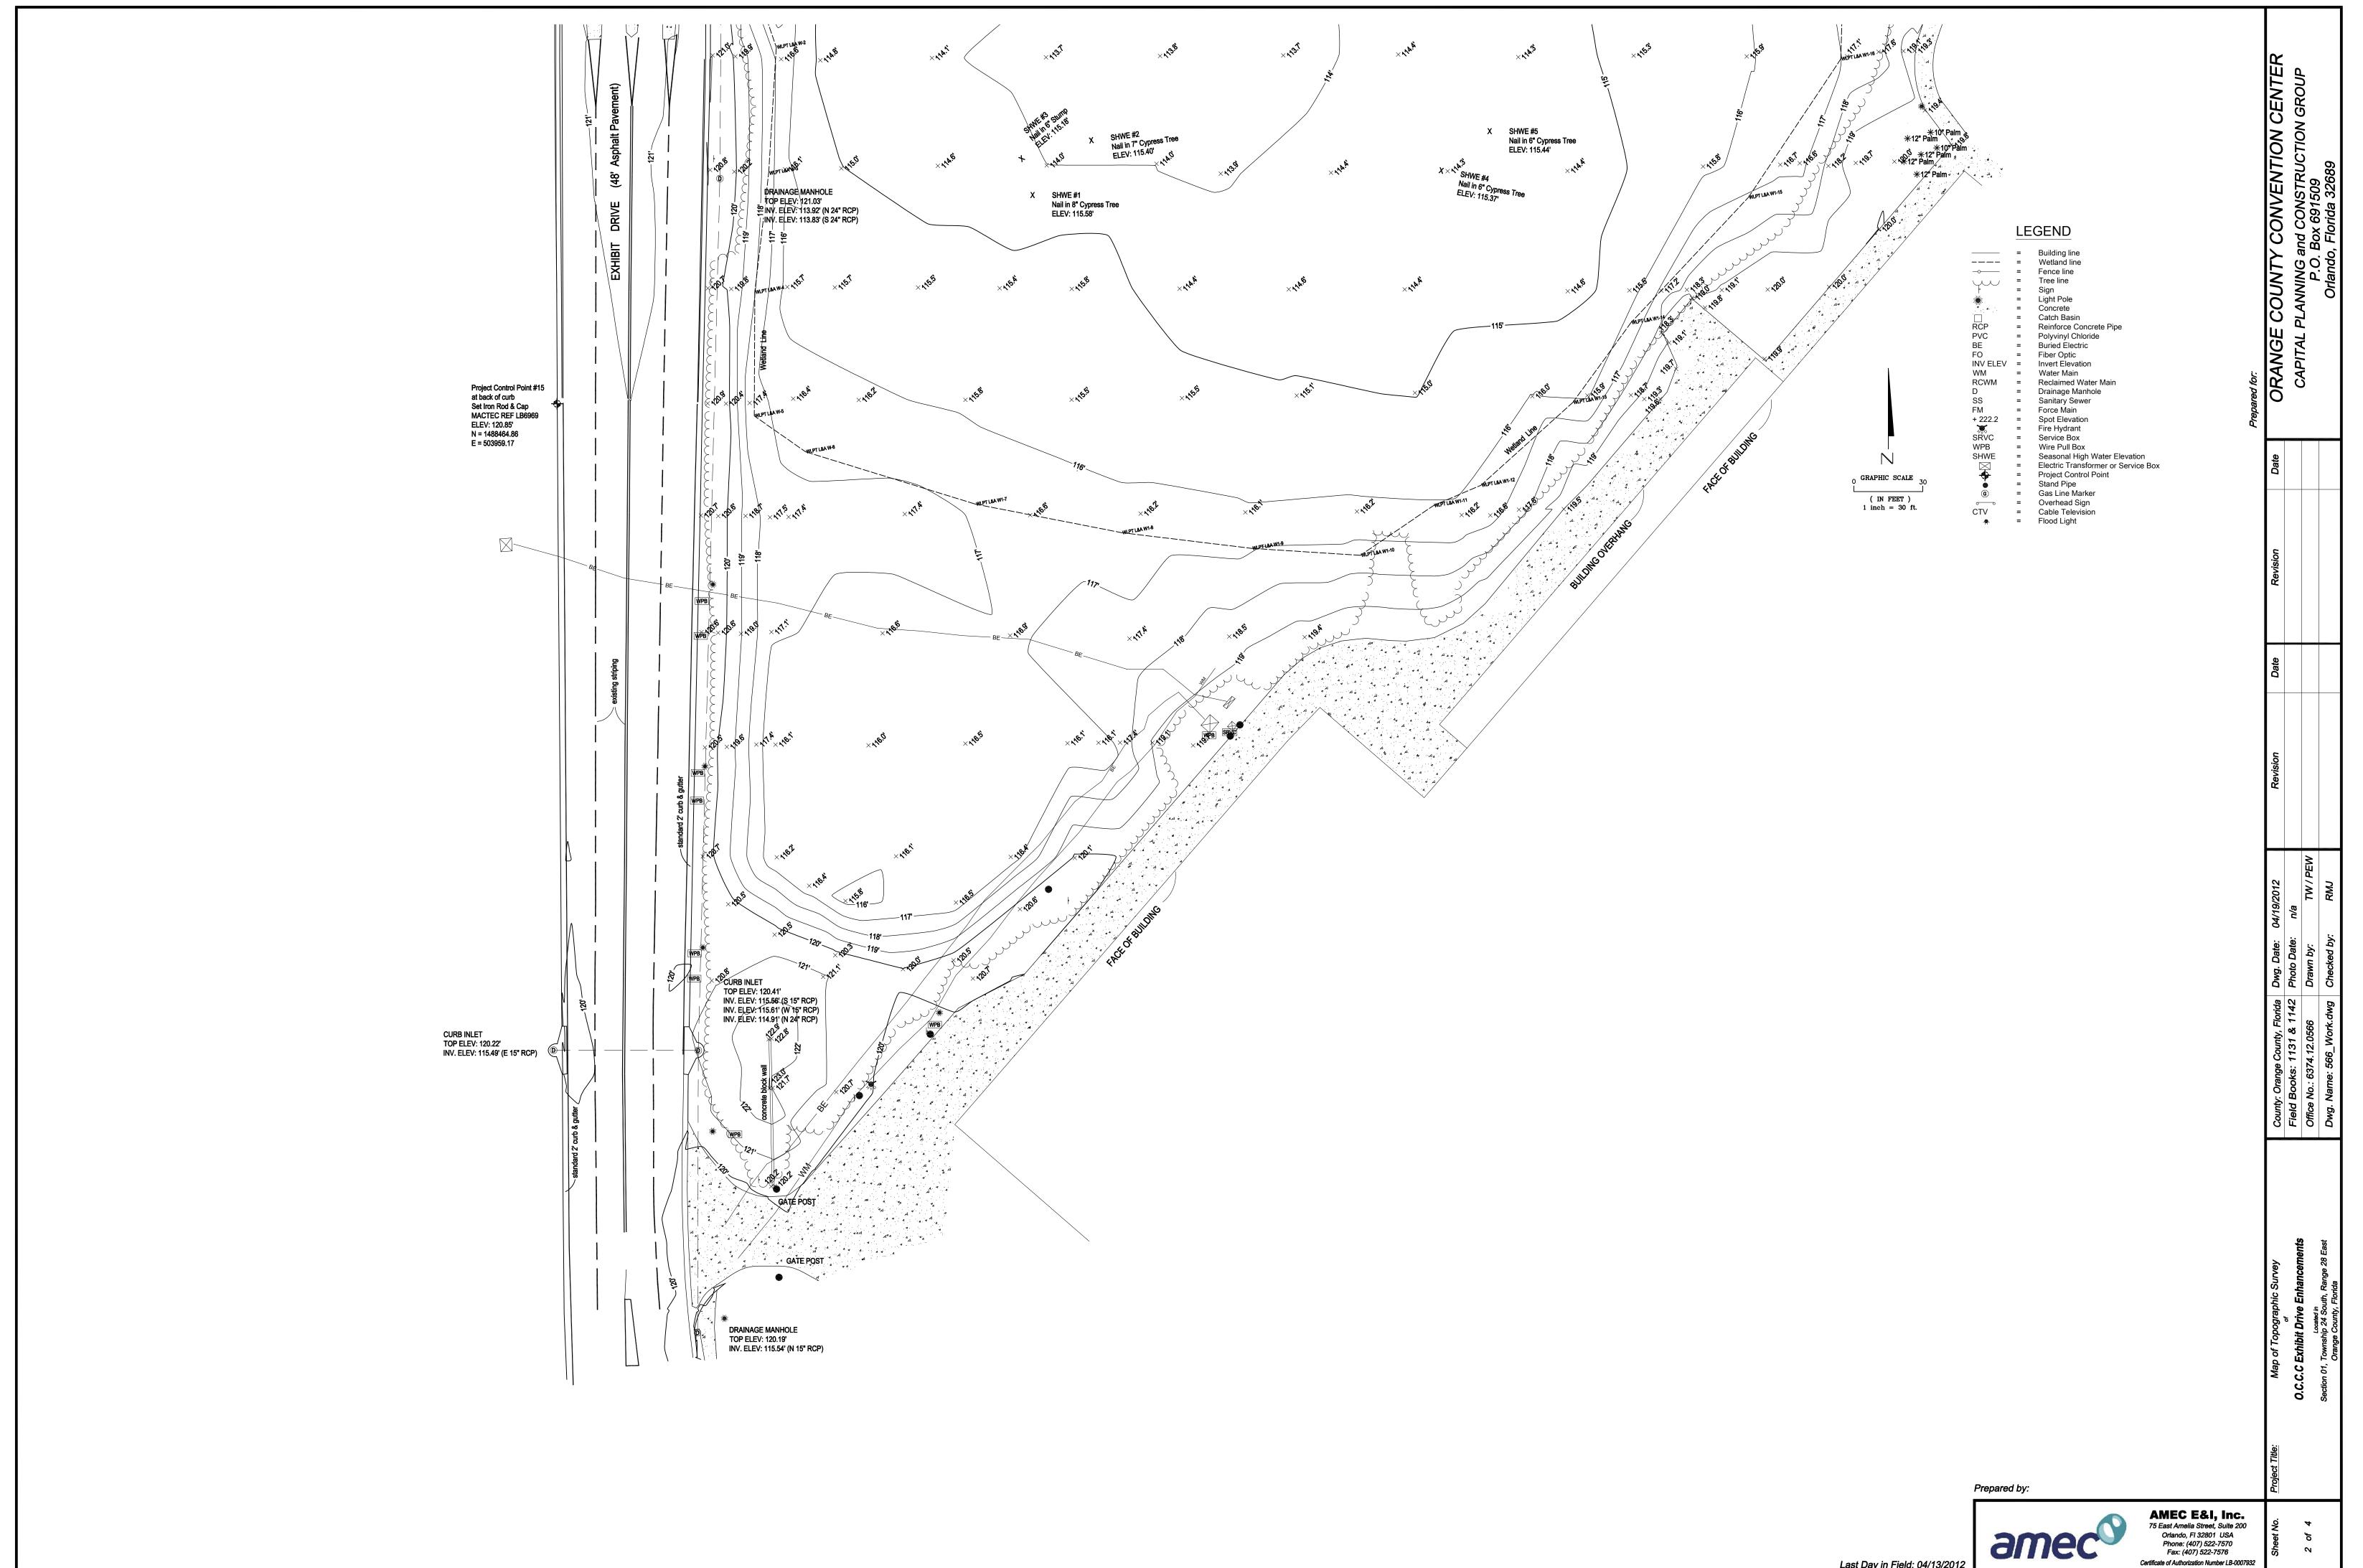

# Map of Topographic Survey **O.C.C.C Exhibit Drive Enhancements**

Orange County, Florida

Orlando, Fl 32801 USA Phone: (407) 522-7570 Fax: (407) 522-7576

Certificate of Authorization Number LB-0007932

1

| 1.  | ANY DIFFERING SITE CONDITIONS FROM THAT WHICH IS REPRESENTED HEREON, WHETHER ABOVE,<br>ON OR BELOW THE SURFACE OF THE GROUND, SHALL BE BROUGHT TO THE IMMEDIATE ATTENTION<br>OF THE ARCHITECT, IN WRITING, WITHIN 48 HOURS OF DISCOVERY. NO CLAIM FOR EXPENSES                                                                                                                                                                                                                                                                                                                                              |
|-----|-------------------------------------------------------------------------------------------------------------------------------------------------------------------------------------------------------------------------------------------------------------------------------------------------------------------------------------------------------------------------------------------------------------------------------------------------------------------------------------------------------------------------------------------------------------------------------------------------------------|
|     | INCURRED BY THE CONTRACTOR DUE TO SUCH DIFFERING CONDITIONS WILL BE ALLOWED IF HE<br>OR SHE FAILS TO PROVIDE WRITTEN NOTIFICATION.                                                                                                                                                                                                                                                                                                                                                                                                                                                                          |
| 2.  | THE BOUNDARY AND TOPOGRAPHIC SURVEYS FOR THIS PROJECT WERE PERFORMED BY OTHERS AND WBQ DESIGN & ENGINEERING, INC. (WBQ) ASSUMES NO RESPONSIBILITY, IN WHOLE OR IN PART, FOR THE COMPLETENESS AND ACCURACY OF THE SURVEYS. WBQ HAS RELIED UPON THE SURVEYS IN PREPARING THE CIVIL ENGINEERING DESIGN SHOWN IN THESE DRAWINGS. THE CONTRACTOR SHALL VERIFY THE EXISTING TOPOGRAPHIC DATA, THE LOCATION OF EXISTING SITE FEATURES, UTILITIES AND ALL OTHER SITE CONDITIONS SHOWN ON THE DRAWINGS PRIOR TO COMMENCING WORK. DIFFERING SITE CONDITIONS SHALL BE DISCLOSED AS DESCRIBED IN GENERAL NOTE NUMBER 1. |
| 3.  | THE CONTRACTOR SHALL BE RESPONSIBLE FOR ENSURING THAT ALL REQUIRED CONSTRUCTION<br>PERMITS HAVE BEEN OBTAINED PRIOR TO COMMENCING WORK.                                                                                                                                                                                                                                                                                                                                                                                                                                                                     |
| 4.  | THE INFORMATION SHOWN ON THESE DRAWINGS CONCERNING TYPE AND LOCATION OF<br>UNDERGROUND AND OTHER UTILITIES IS BASED ON AVAILABLE RECORD DRAWINGS AND SURVEYS BUT<br>IS NOT GUARANTEED TO BE ACCURATE OR ALL INCLUSIVE. THE CONTRACTOR SHALL MAKE HIS OWN<br>DETERMINATION AS TO THE TYPE AND LOCATION OF UTILITIES AND IS THE CONTRACTORS<br>RESPONSIBILITY TO RE-VERIFY THE LOCATION OF ALL EXISTING UTILITIES TO DETERMINE IF THERE ARE<br>ANY CONFLICTS WITH THE PROPOSED CONSTRUCTION AND TO COORDINATE WITH UTILITY OWNERS TO<br>RESOLVE THESE CONFLICTS.                                              |
| 5.  | ALL MATERIALS, INSTALLATION, AND TESTING SHALL BE IN ACCORDANCE WITH ORANGE<br>COUNTY AND FLORIDA DEPARTMENT OF TRANSPORTATION STANDARD SPECIFICATIONS FOR<br>ROAD AND BRIDGE CONSTRUCTION. WHERE THE SPECIFICATIONS CONFLICT, THE MORE<br>STRINGENT SPECIFICATION SHALL APPLY.                                                                                                                                                                                                                                                                                                                             |
| 6.  | THE SUBSURFACE INFORMATION FOR THIS PROJECT WAS OBTAINED FOR DESIGN<br>PURPOSES AND MAY NOT BE AN ADEQUATE REPRESENTATION OF ACTUAL CONDITIONS<br>FOR PROJECT CONSTRUCTION. INFORMATION SHOWN, INCLUDING GROUND WATER<br>LEVELS, REPRESENTS EXISTING CONDITIONS AT THE SPECIFIC BORING LOCATIONS AT<br>THE TIME THE BORINGS WERE MADE. REFER TO SECTION 02200 OF THE SPECIFICATIONS.                                                                                                                                                                                                                        |
| 7.  | PORTIONS OF THE SITE ARE CLASSIFIED AS ZONE "X", AND ZONE "A" PER FEMA<br>FLOOD MAP PANEL 12095C0385 E DATED DECEMBER 6, 2000                                                                                                                                                                                                                                                                                                                                                                                                                                                                               |
| 8.  | THE CONTRACTOR SHALL FURNISH, ERECT AND MAINTAIN ALL NECESSARY TRAFFIC CONTROL<br>AND SAFETY DEVICES IN ACCORDANCE WITH THE "MANUAL ON UNIFORM TRAFFIC CONTROL<br>DEVICES" AND THE LATEST FLORIDA DEPARTMENT OF TRANSPORTATION "ROADWAY DESIGN<br>STANDARDS"                                                                                                                                                                                                                                                                                                                                                |
| 9.  | ALL HANDICAP ACCESSIBLE CURB RAMPS SHALL BE CONSTRUCTED (INCLUDING THE<br>WALKING SURFACE) IN COMPLIANCE WITH THE FLORIDA ACCESSIBILITY CODE FOR BUILDING<br>CONSTRUCTION, SECTION 11 AND THE FLORIDA DEPARTMENT OF TRANSPORTATION (FDOT)<br>INDEX 304.                                                                                                                                                                                                                                                                                                                                                     |
| 10. | ALL SIDEWALKS SHOWN WITHIN THE BUILDING AREA ON C-SERIES DRAWINGS ARE FOR<br>PLAN INFORMATION AND ELEVATIONS ONLY. SEE ARCHITECTURAL DRAWINGS FOR<br>FINAL PLAN CONFIGURATION, DIMENSIONS, DETAILS AND PATTERNING.                                                                                                                                                                                                                                                                                                                                                                                          |
| 11. | SIGNAGE AND STRIPING SHALL CONFORM TO THE 2013 FDOT ROADWAY AND TRAFFIC DESIGN<br>STANDARDS, AND THE "MANUAL ON UNIFORM TRAFFIC CONTROL DEVICES" (MUTCD). SIGNS<br>SHALL BE ERECTED ACCORDING TO THE REFERENCE NUMBERS DESIGNATED BY THE FDOT<br>OR THE MUTCD.                                                                                                                                                                                                                                                                                                                                              |
|     | ALL WORK SHALL BE OPEN TO AND SUBJECT TO INSPECTION BY AUTHORIZED<br>PERSONNEL OF THE OWNER, INVOLVED UTILITY COMPANIES, PROJECT ENGINEER AND<br>REGULATORY AGENCIES.                                                                                                                                                                                                                                                                                                                                                                                                                                       |
| 3.  | ALL RECOMMENDATIONS AND REQUIREMENTS OF INSPECTION PERSONNEL OTHER<br>THAN OWNER'S SHALL BE REPORTED TO ENGINEER/OWNER PRIOR TO<br>IMPLEMENTATION. COMPENSATION WILL NOT BE ALLOWED FOR WORK WHICH IS NOT<br>AUTHORIZED BY ENGINEER/OWNER.                                                                                                                                                                                                                                                                                                                                                                  |
| 14. | CONTRACTOR TO SUBMIT SHOP DRAWINGS FOR ENGINEERING AND AGENCY APPROVAL PRIOR<br>TO PROCUREMENT OF MATERIALS.                                                                                                                                                                                                                                                                                                                                                                                                                                                                                                |
| 5.  | CONTRACTOR TO SUBMIT COPIES OF ALL TESTING REPORTS TO THE OWNER AND ENGINEER FOR ACCEPTANCE AND CERTIFICATIONS.                                                                                                                                                                                                                                                                                                                                                                                                                                                                                             |
| 16. | MAINTENANCE OF TRAFFIC: ACCESS FOR LOCAL TRAFFIC SHALL BE MAINTAINED. IF,<br>DURING CONSTRUCTION ACCESS FOR LOCAL TRAFFIC IS CHANGED, THEN THE<br>CONTRACTOR SHALL NOTIFY THE APPROPRIATE JURISDICTIONAL AGENCY A MINIMUM OF<br>THREE WORKING DAYS IN ADVANCE. MAINTENANCE OF TRAFFIC SHALL BE IN<br>ACCORDANCE WITH INDEX NO. 600 OF THE STATE OF FLORIDA DEPARTMENT OF<br>TRANSPORTATION DESIGN STANDARDS.                                                                                                                                                                                                |
| 17. | ANY PUBLIC LAND CORNER, WITHIN THE LIMITS OF CONSTRUCTION, IS TO BE<br>PROTECTED. IF A CORNER MONUMENT IS IN DANGER OF BEING DESTROYED AND HAS<br>NOT YET BEEN PROPERLY REFERENCED, THE CONTRACTOR SHALL NOTIFY THE OWNER,<br>ENGINEER, AND THE ORANGE COUNTY SURVEYOR WITHOUT DELAY AT 407-836-7940. THE<br>CONTRACTOR SHALL PROVIDE WRITTEN FOLLOW UP CONFIRMATION WITHIN 48 HOURS<br>OF TELEPHONE NOTIFICATION. DISTURBED MONUMENTATION SHALL BE RESTORED BY<br>A FLORIDA LICENSED LAND SURVEYOR SELECTED BY THE OWNER AT CONTRACTOR'S<br>EXPENSE.                                                       |
| 18. | ALL AREAS WHERE PAVEMENT, BUILDING SLABS, FOUNDATIONS, UTILITIES, CONDUITS,<br>AND/OR UTILITY STRUCTURES HAVE BEEN REMOVED SHALL BE BACKFILLED WITH<br>SELECT BACKFILL MATERIAL. ALL SELECT BACKFILL MATERIAL SHALL BE PLACED AND<br>COMPACTED PER THE REQUIREMENTS OF THE SPECIFICATIONS.                                                                                                                                                                                                                                                                                                                  |
| 9.  | REFER TO 2013 FDOT ROADWAY AND TRAFFIC DESIGN STANDARDS INDEX FOR CONSTRUCTION OF SITE ITEMS.                                                                                                                                                                                                                                                                                                                                                                                                                                                                                                               |
| 20. | TRAFFIC CONTROL SHALL BE IN ACCORDANCE WITH 2013 FDOT STANDARD INDEX No.620<br>AND/OR No.621. CONTRACTOR SHALL MEET ALL LOCAL STANDARDS. CONTRACTOR<br>SHALL BE RESPONSIBLE FOR ALL MAINTENANCE OF TRAFFIC (MOT) PLANS & SIGNAGE<br>THAT WILL BE REQUIRED FOR THIS PROJECT AND SHALL BE INCLUDED IN THE BID FOR<br>THIS PROJECT.                                                                                                                                                                                                                                                                            |
| :1. | ACCESS ROADS AND A SUITABLE TEMPORARY OR PERMANENT SUPPLY OF WATER ACCEPTABLE<br>TO THE FIRE DEPARTMENT SHALL BE PROVIDED AND MAINTAINED BY THE CONTRACTOR<br>THROUGHOUT THE CONSTRUCTION PERIOD.                                                                                                                                                                                                                                                                                                                                                                                                           |
| 2.  | ALL CONSTRUCTION SHALL BE IN ACCORDANCE WITH AND CONFORM TO THE MOST STRINGENT<br>REQUIREMENT OF THE PROJECT SPECIFICATIONS, THE YEAR 2013 EDITION OF THE FLORIDA<br>DEPARTMENT OF TRANSPORTATION STANDARD SPECIFICATIONS FOR ROAD AND BRIDGE<br>CONSTRUCTION (FDOT), AND SUPPLEMENTS THERETO, AND ORANGE COUNTY ROAD<br>CONSTRUCTION SPECIFICATIONS.                                                                                                                                                                                                                                                       |
| 23. | SUBSURFACE INFORMATION SHOWN ON THESE DRAWINGS WAS OBTAINED FOR USE IN<br>ESTABLISHING DESIGN CRITERIA FOR THE PROJECT. THE ACCURACY OF THIS<br>INFORMATION IS NOT GUARANTEED AND IS NOT TO BE CONSTRUED AS PART OF THE<br>PLANS GOVERNING CONSTRUCTION OF THE PROJECT. IT IS THE RESPONSIBILITY OF THE<br>CONTRACTOR TO INQUIRE OF THE ENGINEER IF ADDITIONAL INFORMATION IS<br>AVAILABLE, TO MAKE ARRANGEMENTS TO REVIEW SAME PRIOR TO BIDDING, AND TO<br>MAKE HIS OWN DETERMINATION AS TO ALL SUBSURFACE CONDITIONS.                                                                                     |
| 24. | ALL PERSONAL PROPERTY, EXCEPT MAILBOXES, WITHIN THE RIGHT-OF-WAY NOT<br>RELOCATED BY THE PROPERTY OWNER SHALL BE REMOVED BY THE CONTRACTOR AS<br>NECESSARY TO CONSTRUCT THE PROJECT IN ACCORDANCE WITH THE PLANS. MAIL<br>BOXES SHALL BE RELOCATED BY THE CONTRACTOR IN ACCORDANCE WITH FDOT<br>DESIGN STANDARD 532. PAYMENT WILL BE INCLUDED IN THE PAY ITEM NO. 0110-1<br>(CLEARING AND GRUBBING).                                                                                                                                                                                                        |
| 25. | ANY U.S.C AND G.S. MONUMENTS WITHIN THE LIMITS OF CONSTRUCTION SHALL BE<br>PROTECTED. IF IN DANGER OF DAMAGE, THE CONTRACTOR SHALL NOTIFY THE PROJECT<br>ENGINEER, ORANGE COUNTY SURVEY SECTION AT 407-836-7941, AND BOTH SHALL<br>NOTIFY:<br>STATE GEODETIC ADVISOR,<br>BUREAU OF SURVEY AND MAPPING<br>MS 105<br>3800 COMMONWEALTH BLVD.<br>TALLAHASSEE, FL 32399-3000<br>PHONE: (850) 245-2555<br>FAX: (850) 245-2645                                                                                                                                                                                    |
| 26. | ALL EXCAVATION SHALL BE REQUIRED TO CONFORM WITH THE PROVISIONS OF PART IV<br>OF CHAPTER 553.60 F.S., ALSO KNOWN AS THE "TRENCH SAFETY ACT", TO PROTECT<br>EXISTING PAVEMENT, STRUCTURES, FOUNDATIONS, AND CONSTRUCTION PERSONNEL<br>DURING CONSTRUCTION OF THE PROJECT.                                                                                                                                                                                                                                                                                                                                    |
| 27. | EXISTING TRAFFIC SIGNS SHALL REMAIN IN PLACE OR BE RELOCATED AS NEEDED BY<br>THE CONTRACTOR UNTIL THE NEW SIGNS ARE INSTALLED. ONCE THE NEW SIGNS HAVE<br>BEEN INSTALLED, THE EXISTING SIGNS SHALL BE REMOVED BY THE CONTRACTOR AND<br>DELIVERED TO THE ORANGE COUNTY SIGN SHOP AT 4200 SOUTH JOHN YOUNG<br>PARKWAY. COST OF RELOCATION, MAINTENANCE, REMOVAL, AND DELIVERY SHALL BE<br>INCLUDED IN PAY ITEM 0102-1 MAINTENANCE OF TRAFFIC.                                                                                                                                                                 |
| 28. | PRIOR TO BEGINNING ANY CONSTRUCTION, THE CONTRACTOR SHALL SUBMIT TO<br>ORANGE COUNTY HIGHWAY CONSTRUCTION DIVISION A SET OF FIELD NOTES VERIFYING<br>THE BENCHMARK ELEVATIONS AND THE REFERENCE POINT TIES SHOWN ON THE TITLE<br>SHEET, SURVEY CONTROL SHEETS, AND PLAN/PROFILE AND/OR A SET OF FIELD NOTES<br>FOR ALL ADDITIONAL BENCHMARK AND REFERENCE POINT TIES PROPOSED TO BE USED<br>IN CONSTRUCTING THE PROJECT WITH THEIR LOCATION, DESCRIPTION AND ELEVATION,                                                                                                                                     |

# **GRADING AND DRAINAGE NOTES**

. ALL OPEN DRAINAGE SWALES SHALL BE GRASSED. RIP RAP MUST BE PLACED AS NECESSARY CONTROL EROSION.

- 2. BENCHMARK LOCATIONS AND ELEVATIONS ARE AS REPRESENTED BY THE SURVEYOR AT THE TIME OF THE SURVEY. CONTRACTOR SHALL VERIFY ITS CORRECTNESS AT TIME OF CONSTRUCTION.
- 3. SPOT ELEVATIONS SHOWN FOR INLETS AND MANHOLES ARE AT TOP OF RIM.
- 4. ALL GRADING AND SITE PREPARATION SHALL CONFORM TO THE PROJECT SPECIFICATIONS. 5. CONTRACTOR SHALL CONFIRM EXACT LOCATION OF ALL TIE-IN'S WITH ARCHITECTURAL PLANS
- PRIOR TO INSTALLATION OF ROOF PIPING AND ASSOCIATED FITTINGS. 6 GRADING CONTRACTOR IS RESPONSIBLE FOR STRIPPING AND STOCKPILING OF TOPSOIL GRADING CONTRACTOR IS ALSO RESPONSIBLE FOR SPREADING 4" OF TOPSOIL ON LANDSCAPE AREAS AND REMOVING FROM SITE EXCESS TOPSOIL, GRADING CONTRACTOR SHALL PREPARE SUBGRADE FOR PAVEMENT AND CURBS AND BACKFILL CURBS AFTER CURB CONSTRUCTION
- 7. ALL OPEN AREAS WITHIN LIMITS OF CONSTRUCTION AND CONSTRUCTION EASEMENTS SHALL BE SODDED TO MATCH EXISTING BY CONTRACTOR UNLESS OTHERWISE NOTED ON PLANS.
- 8. ALL CONCRETE PIPE JOINTS SHALL BE WRAPPED WITH 4' OF FILTER FABRIC CENTERED ON EACH JOINT. 9. CONTRACTOR SHALL DEWATER WHERE REQUIRED.
- 10. ALL STORM SEWER PIPE TO BE REINFORCED CONCRETE PIPE CLASS III, EXCEPT WHERE OTHERWISE NOTED ON THE PLANS OR REQUIRED BY JURISDICTION.
- 11. CONTRACTOR SHALL INCLUDE ACCURATE AS-BUILT DIMENSIONS AND ELEVATIONS OF THE STORMWATER MANAGEMENT AREAS IMMEDIATELY AFTER FINAL GRADING AND PRIOR TO GRASSING THE SLOPES. AT A MINIMUM, CONTRACTOR MUST PROVIDE TWO TYPICAL AS-BUILT CROSS-SECTIONS IN DIFFERENT DIRECTIONS. CONTRACTOR MUST OBTAIN ENGINEER'S APPROVAL PRIOR TO GRASSING. IF ANY MODIFICATIONS ARE NEEDED, ADDITIONAL AS-BUILTS MUST BE FURNISHED.
- 12. GEOTECHNICAL SERVICES HAVE BEEN PROVIDED AS REFERENCED BELOW, GEOTECHNICAL RECOMMENDATIONS ARE NOT THE RESPONSIBILITY OF WBQ DESIGN AND ENGINEERING, INC. WBQ DESIGN AND ENGINEERING, INC. HAS RELIED ON THE BELOW REFERENCED GEOTECHNICAL REPORT'S IN PREPARATION OF THE DRAWINGS. ANY CONFLICT BETWEEN INFORMATION WITHIN THE REPORT AND THESE DRAWINGS SHALL BE REPORTED TO ENGINEER/OWNER. WBQ DESIGN AND ENGINEERING, INC. ASSUMES NO RESPONSIBILITY FOR THE CORRECTNESS, COMPLETENESS OR ACCURACY OF GEOTECHNICAL INFORMATION.
- 13. ALL OFF-SITE DISTURBED AREAS SHALL BE RESTORED TO PRE-CONSTRUCTION CONDITION, OR BETTER.
- 14. ALL STORM STRUCTURES SHALL CONFORM WITH 2013 FDOT STANDARD INDEX DRAWINGS AND SPECIFICATIONS EXCEPT THAT DITCH BOTTOM INLETS IN PAVED AREAS SHALL HAVE TRAVERSABLE, TRAFFIC BEARING GRATES SUPPORTED BY STEEL ANGLE SEATS OR SUPPORTED ON FOUR SIDES. GRATES SHALL BE CAST IRON UNLESS OTHERWISE SPECIFIED OR APPROVED.
- 15. EXISTING TOPOGRAPHY BASED ON DRAWING PREPARED BY: SURVEYOR: AMEC E & I, INC. SURVEY DATED: 4/19/2012 PROJECT NUMBER: 6374 12 0566
- 16. GEOTECHNICAL REPORT PREPARED BY: ARDAMAN & ASSOCIATES, INC. GEOTECHNICAL ENGINEER: GREG STEVENS, P.E. - CHUCK CUNNINGHAM, P.E. REPORT DATE: MAY 7, 2012 PROJECT NUMBER: 12-6356