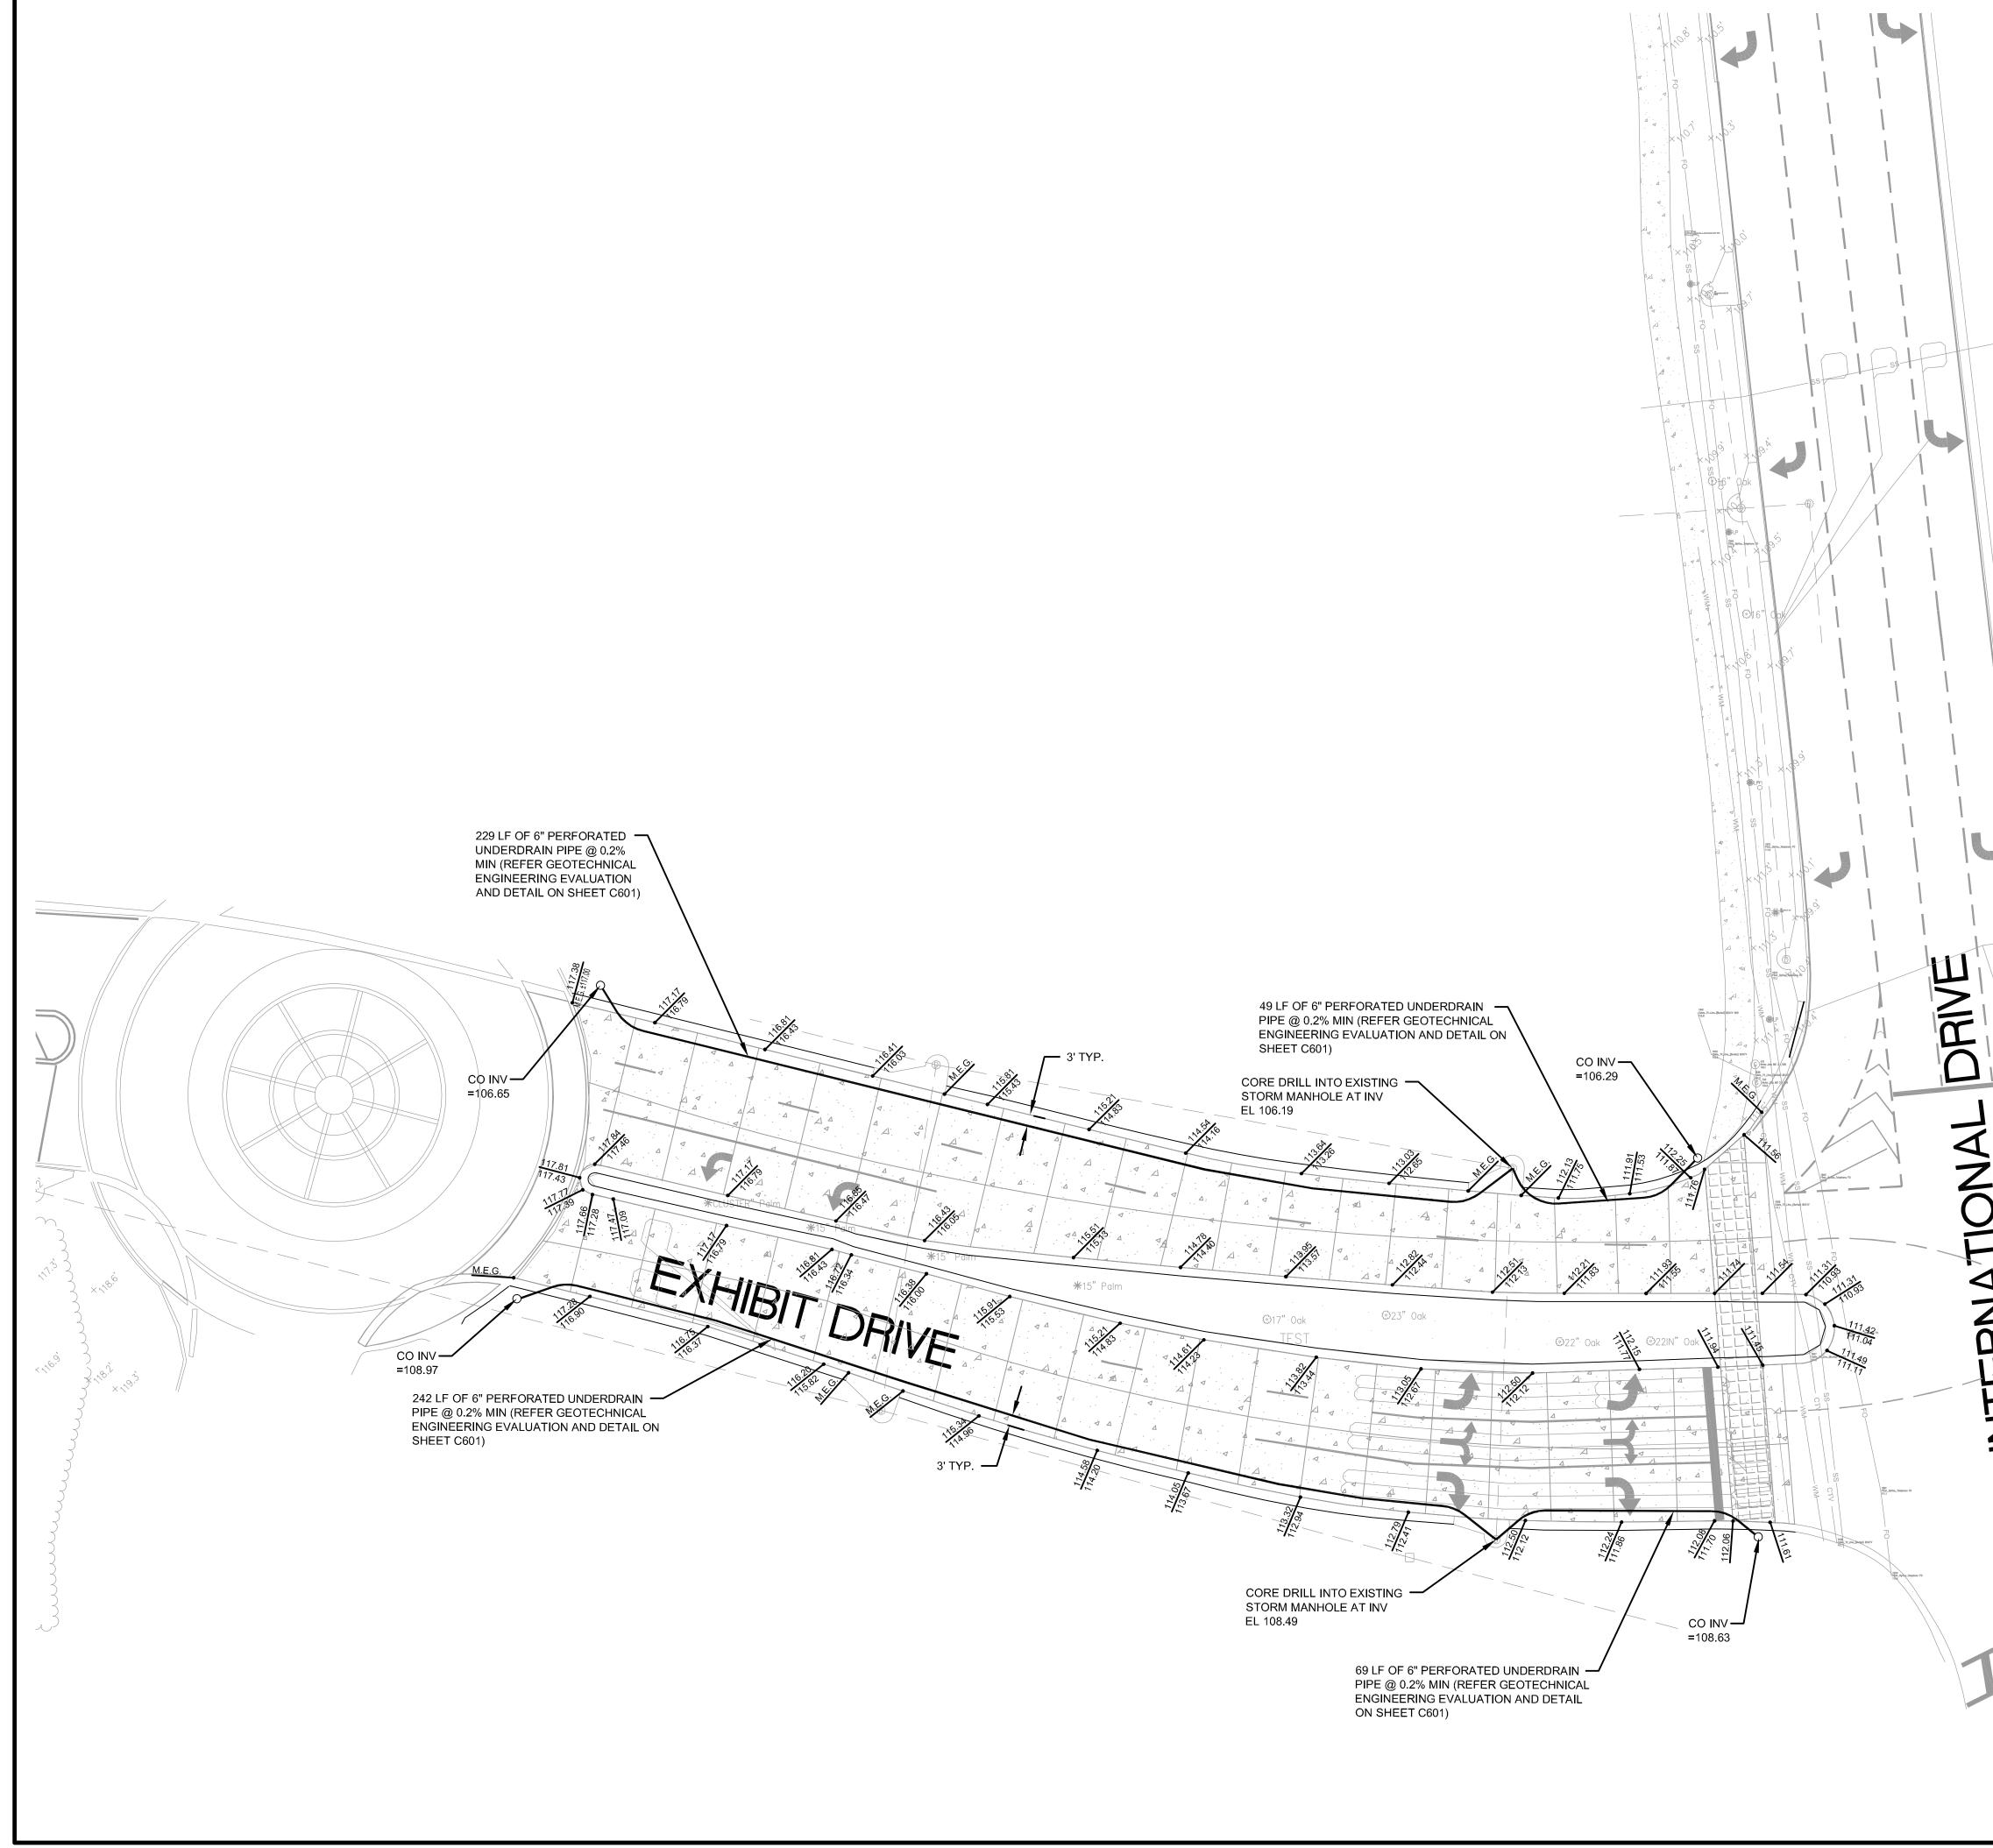

## <u>CIVIL ENGINEERING</u>

| C000 | COVER SHEET AND VICINITY MAP           | DECEMBER 11, 2012 |
|------|----------------------------------------|-------------------|
| CØØ1 | GENERAL NOTES                          | DECEMBER II, 2012 |
| CØØ2 | SUMMARY OF PAY ITEMS                   | DECEMBER II, 2012 |
| CIØI | DEMOLITION AND EROSION PREVENTION PLAN | DECEMBER II, 2012 |
| C1Ø2 | MAINTENANCE OF TRAFFIC PLAN            | DECEMBER II, 2012 |
| C2Ø1 | SITE AND GEOMETRY PLAN                 | DECEMBER 11, 2012 |
| C3Ø1 | SIGNING AND PAVEMENT MARKING PLAN      | DECEMBER 11, 2012 |
| C4Ø1 | GRADING AND DRAINAGE PLAN              | DECEMBER 11, 2012 |
| C6Ø1 | CIVIL DETAILS                          | DECEMBER 11, 2012 |
| C7Ø1 | DRAINAGE DETAILS                       | DECEMBER 11, 2012 |

# **GRADING AND DRAINAGE NOTES**

. ALL OPEN DRAINAGE SWALES SHALL BE GRASSED. RIP RAP MUST BE PLACED AS NECESSARY CONTROL EROSION.

- 2. BENCHMARK LOCATIONS AND ELEVATIONS ARE AS REPRESENTED BY THE SURVEYOR AT THE TIME OF THE SURVEY. CONTRACTOR SHALL VERIFY ITS CORRECTNESS AT TIME OF CONSTRUCTION.
- 3. SPOT ELEVATIONS SHOWN FOR INLETS AND MANHOLES ARE AT TOP OF RIM.
- 4. ALL GRADING AND SITE PREPARATION SHALL CONFORM TO THE PROJECT SPECIFICATIONS. 5. CONTRACTOR SHALL CONFIRM EXACT LOCATION OF ALL TIE-IN'S WITH ARCHITECTURAL PLANS
- PRIOR TO INSTALLATION OF ROOF PIPING AND ASSOCIATED FITTINGS. 6 GRADING CONTRACTOR IS RESPONSIBLE FOR STRIPPING AND STOCKPILING OF TOPSOIL GRADING CONTRACTOR IS ALSO RESPONSIBLE FOR SPREADING 4" OF TOPSOIL ON LANDSCAPE AREAS AND REMOVING FROM SITE EXCESS TOPSOIL, GRADING CONTRACTOR SHALL PREPARE SUBGRADE FOR PAVEMENT AND CURBS AND BACKFILL CURBS AFTER CURB CONSTRUCTION
- 7. ALL OPEN AREAS WITHIN LIMITS OF CONSTRUCTION AND CONSTRUCTION EASEMENTS SHALL BE SODDED TO MATCH EXISTING BY CONTRACTOR UNLESS OTHERWISE NOTED ON PLANS.
- 8. ALL CONCRETE PIPE JOINTS SHALL BE WRAPPED WITH 4' OF FILTER FABRIC CENTERED ON EACH JOINT. 9. CONTRACTOR SHALL DEWATER WHERE REQUIRED.
- 10. ALL STORM SEWER PIPE TO BE REINFORCED CONCRETE PIPE CLASS III, EXCEPT WHERE OTHERWISE NOTED ON THE PLANS OR REQUIRED BY JURISDICTION.
- 11. CONTRACTOR SHALL INCLUDE ACCURATE AS-BUILT DIMENSIONS AND ELEVATIONS OF THE STORMWATER MANAGEMENT AREAS IMMEDIATELY AFTER FINAL GRADING AND PRIOR TO GRASSING THE SLOPES. AT A MINIMUM, CONTRACTOR MUST PROVIDE TWO TYPICAL AS-BUILT CROSS-SECTIONS IN DIFFERENT DIRECTIONS. CONTRACTOR MUST OBTAIN ENGINEER'S APPROVAL PRIOR TO GRASSING. IF ANY MODIFICATIONS ARE NEEDED, ADDITIONAL AS-BUILTS MUST BE FURNISHED.
- 12. GEOTECHNICAL SERVICES HAVE BEEN PROVIDED AS REFERENCED BELOW, GEOTECHNICAL RECOMMENDATIONS ARE NOT THE RESPONSIBILITY OF WBQ DESIGN AND ENGINEERING, INC. WBQ DESIGN AND ENGINEERING, INC. HAS RELIED ON THE BELOW REFERENCED GEOTECHNICAL REPORT'S IN PREPARATION OF THE DRAWINGS. ANY CONFLICT BETWEEN INFORMATION WITHIN THE REPORT AND THESE DRAWINGS SHALL BE REPORTED TO ENGINEER/OWNER. WBQ DESIGN AND ENGINEERING, INC. ASSUMES NO RESPONSIBILITY FOR THE CORRECTNESS, COMPLETENESS OR ACCURACY OF GEOTECHNICAL INFORMATION.
- 13. ALL OFF-SITE DISTURBED AREAS SHALL BE RESTORED TO PRE-CONSTRUCTION CONDITION, OR BETTER.
- 14. ALL STORM STRUCTURES SHALL CONFORM WITH 2013 FDOT STANDARD INDEX DRAWINGS AND SPECIFICATIONS EXCEPT THAT DITCH BOTTOM INLETS IN PAVED AREAS SHALL HAVE TRAVERSABLE, TRAFFIC BEARING GRATES SUPPORTED BY STEEL ANGLE SEATS OR SUPPORTED ON FOUR SIDES. GRATES SHALL BE CAST IRON UNLESS OTHERWISE SPECIFIED OR APPROVED.
- 15. EXISTING TOPOGRAPHY BASED ON DRAWING PREPARED BY: SURVEYOR: AMEC E & I, INC. SURVEY DATED: 4/19/2012 PROJECT NUMBER: 6374 12 0566
- 16. GEOTECHNICAL REPORT PREPARED BY: ARDAMAN & ASSOCIATES, INC. GEOTECHNICAL ENGINEER: GREG STEVENS, P.E. - CHUCK CUNNINGHAM, P.E. REPORT DATE: MAY 7, 2012 PROJECT NUMBER: 12-6356