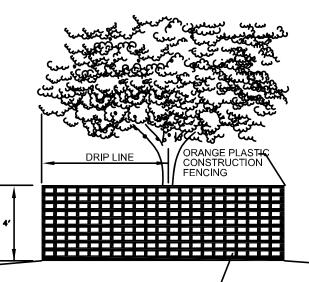

SANITARY OR STORM WATER MANHOLE OR STRUCTURE.

- 1. PROTECT DESIGNATED EXISTING TREES AGAINST -UNNECESSARY CUTTING, BREAKING, OR SKINNING OF ROOTS -SKINNING AND BRUISING OF BARK -SMOTHERING OF TREES BY STOCKPILING CONSTRUCTION OR EXCAVATION MATERIALS WITHIN DRIP-LINE -EXCESS FOOT OR VEHICULAR TRAFFIC -PARKING VEHICLES WITHIN DRIP-LINE
- 2. ERECT TEMPORARY ORANGE PLASTIC CONSTRUCTION FENCING AS SHOWN ON THIS SHEET (PLAN & TREE OCCURS
- DRYING AND COVER WITH EARTH AS SOON AS POSSIBLE.
- OWNER OR HIS DESIGNATED REPRESENTATIVE.
- REPRESENTATIVE BY A QUALIFIED TREE SURGEON. 7. REPAIR OR REPLACE TREES INDICATED TO REMAIN, WHICH ARE DAMAGED IN THE CONSTRUCTION
- DETERIORATION CAUSED BY THE DAMAGE
- SHALL BEAR THE BURDEN OF THE COST OF REPAIR OR REPLACEMENT 9. THE CONTRACTOR SHALL RECEIVE THE APPROVAL OF THE LANDSCAPE ARCHITECT PRIOR TO THE
- PROCEDURES INCLUDING NEEDED INITIAL CARE.

FENCE LOCATIONS TO BE APPROVED IN FIELD BY OWNER/DEVELOPER

# TREE PROTECTION BARRICADE DETAIL

# TREE PROTECTION REQUIREMENTS

DETAIL). BEFORE COMMENCEMENT OF ANY SITE CLEARING OR GRADING. FENCE TO BE 4' HIGH MINIMUM AND SHALL BE SET DEEP ENOUGH IN THE GROUND TO BE STABLE WITHOUT ADDITIONAL SUPPORT. ALL FENCING SHOULD BE A MINIMUM OF 10' CLEAR DISTANCE FROM THE FACE OF ANY TREES AND SHALL FULLY ENCLOSE ALL TREES SCHEDULED TO REMAIN. NOTHING SHALL BE PLACED INSIDE OF PROTECTIVE BARRICADES, INCLUDING BUT NOT LIMITED TO CONSTRUCTION MATERIAL, MACHINERY, CHEMICALS, OR TEMPORARY SOIL DEPOSITS. ON TREES LARGER THAN 20' DBH, BARRICADES SHALL BE NO CLOSER THAN 15' FROM FACE OF TREE. WHEN PAVING, EXCAVATION OR HARDSCAPE MUST BE DONE WITHIN BARRICADES, BARRICADES SHALL BE MOVED BACK TO A SECONDARY LOCATION AT EDGE OF WORK. EXTRA CARE MUST BE TAKEN AT THIS TIME BY THE CONTRACTOR TO ENSURE THAT NO DAMAGE TO THE