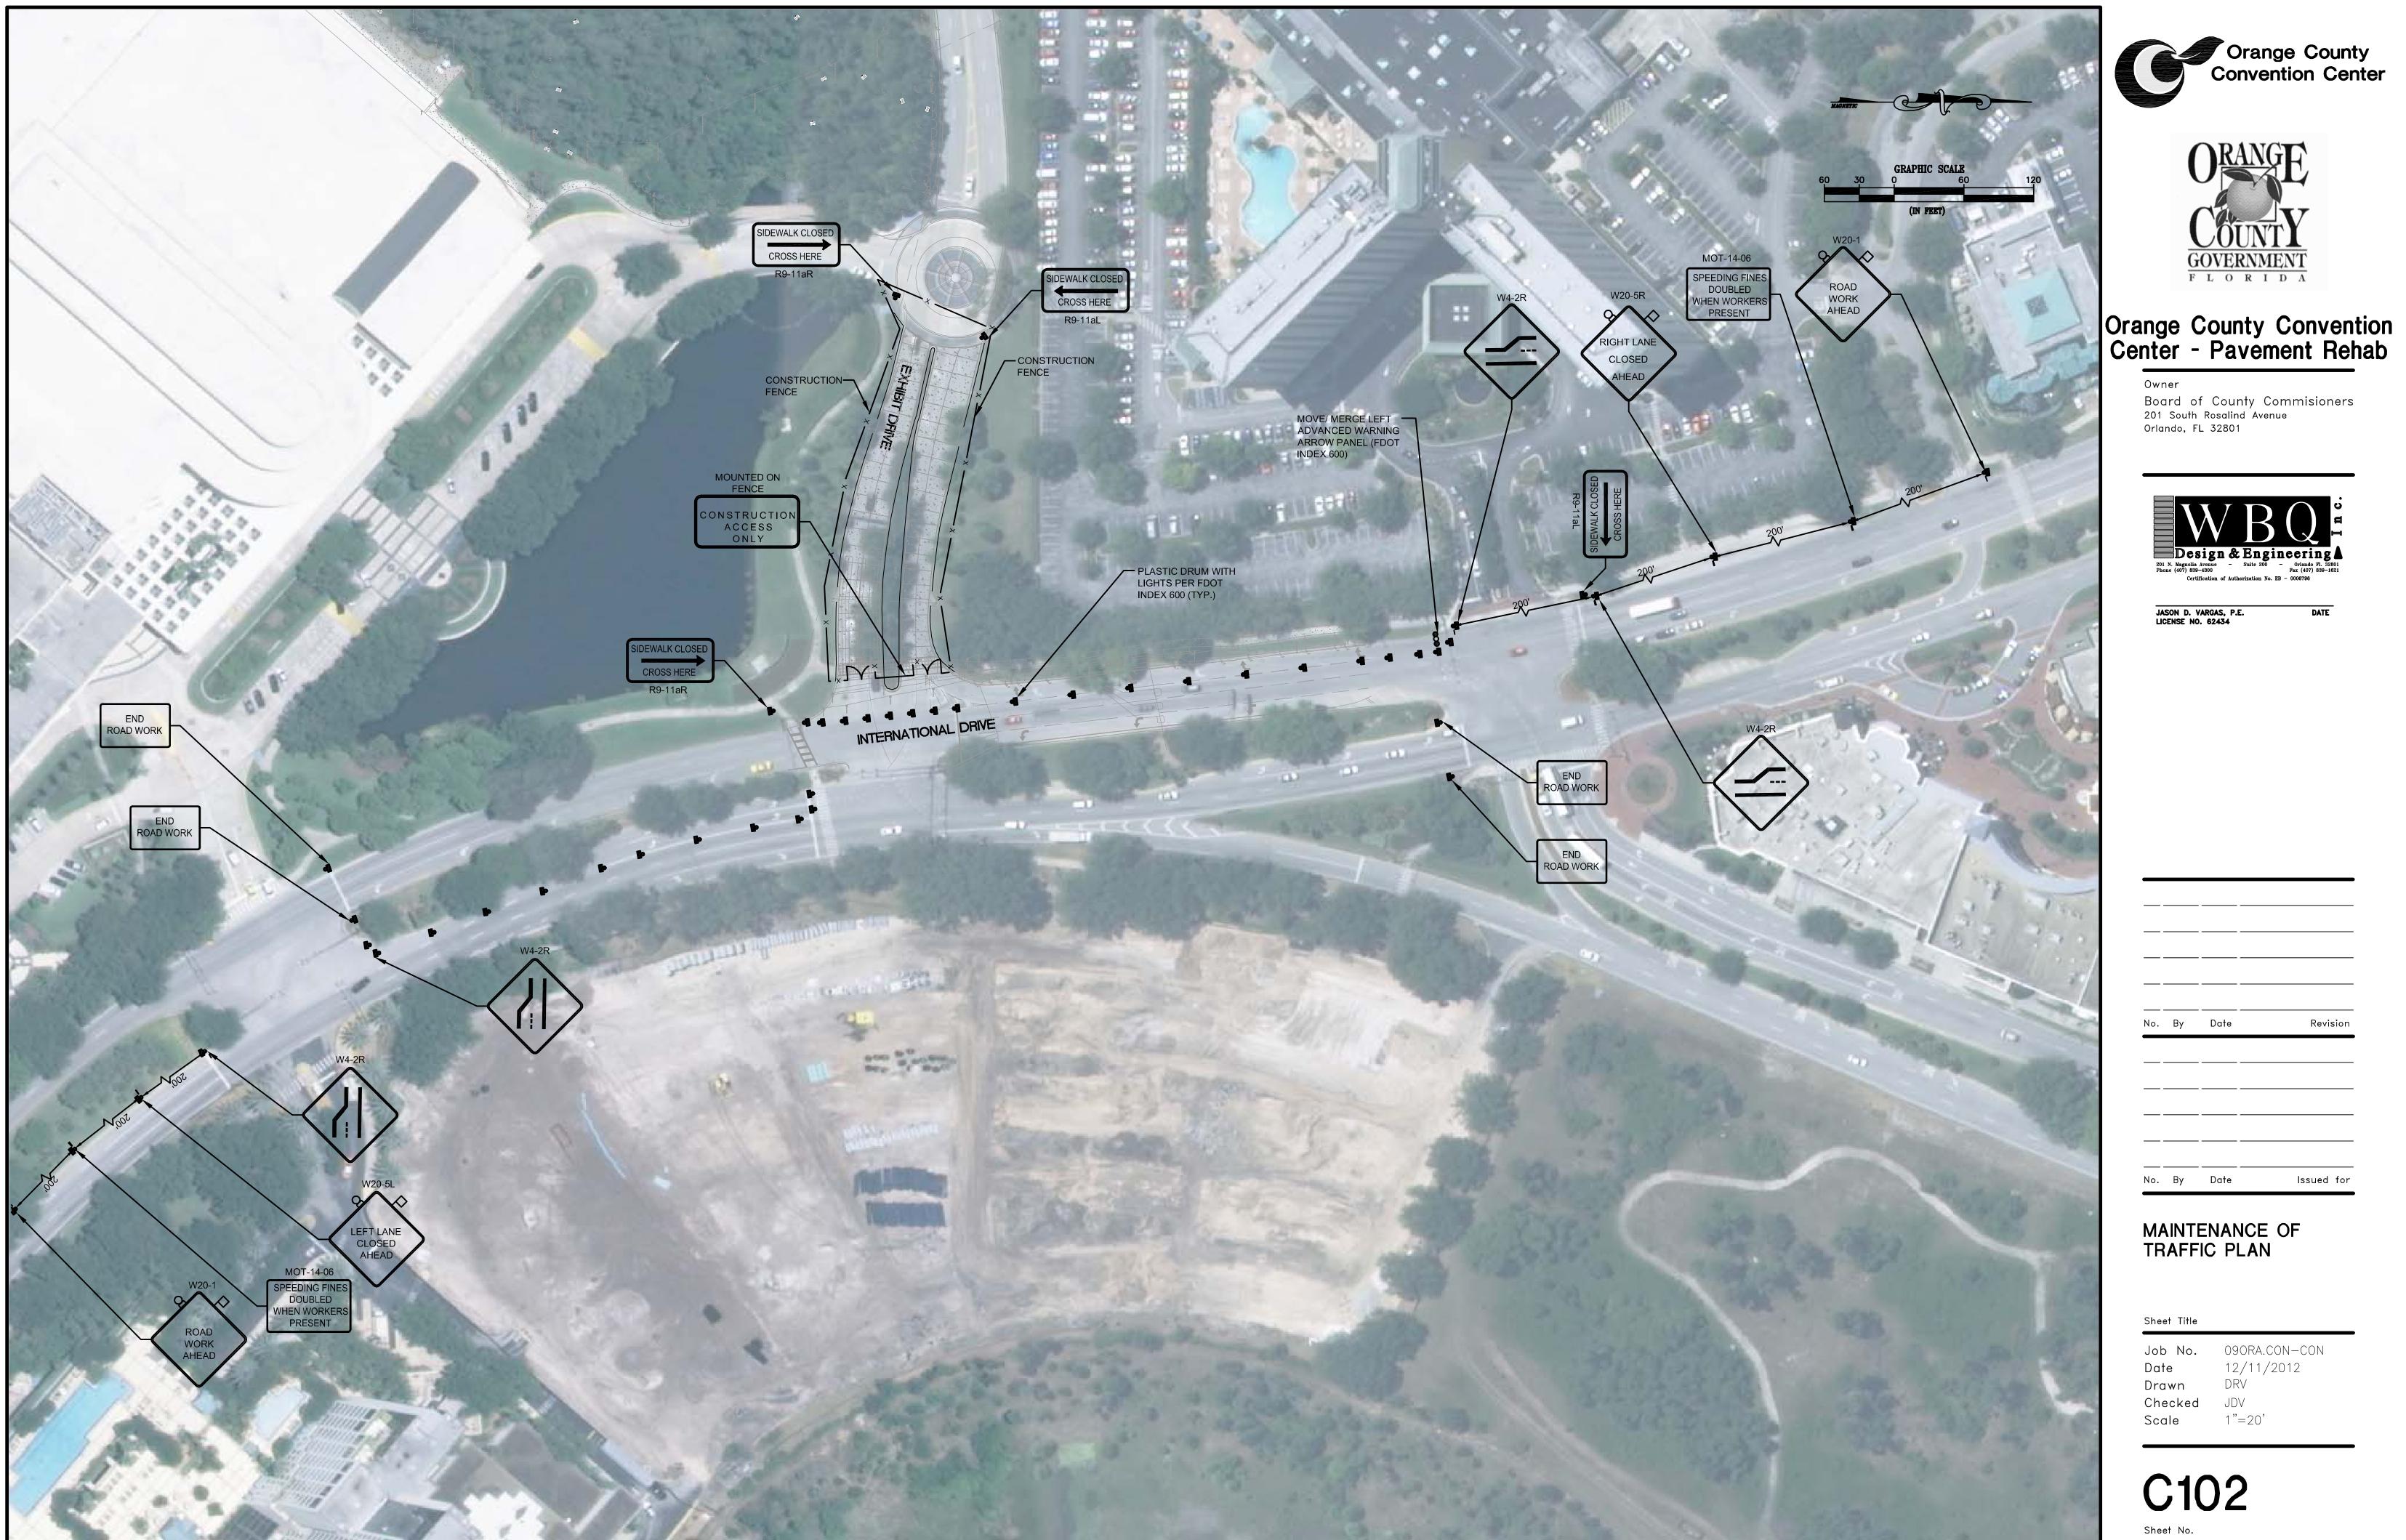

# MAINTENANCE OF TRAFFIC NOTES

- MAINTENANCE OF TRAFFIC SHALL BE IN ACCORDANCE WITH THE MANUAL OF UNIFORM TRAFFIC CONTROL DEVICES (LATEST EDITION AND REVISIONS) AND THE FLORIDA DEPARTMENT OF TRANSPORTATION ROADWAY DESIGN STANDARDS (LATEST EDITION AND REVISIONS).
- 2. CONTRACTOR SHALL SUBMIT A MAINTENANCE OF TRAFFIC PLAN THAT IS DESIGNED, SIGNED AND SEALED BY A PROFESSIONAL ENGINEER REGISTERED IN THE STATE OF FLORIDA, FOR REVIEW AND APPROVAL 2 WEEKS PRIOR TO START OF WORK. THE PLAN SHALL BE PREPARED IN ACCORDANCE WITH THE MANUAL ON UNIFORM TRAFFIC CONTROL DEVICES AND 2013 FDOT DESIGN STANDARDS (LATEST EDITIONS AND REVISIONS).
- LOCAL RESIDENTIAL/BUSINESS ACCESS SHALL BE MAINTAINED AT ALL TIMES. CONTRACTOR SHALL PROVIDE WRITTEN NOTIFICATION TO THE RESIDENTS/BUSINESSES AFFECTED BY CONSTRUCTION ACTIVITIES, FIVE (5) DAYS IN ADVANCE OF THE START OF ANY PHASE OF CONSTRUCTION, THE CONTRACTOR SHALL PROVIDE COPIES OF THE NOTIFICATION TO THE TRAFFIC CONTROL MANAGER PRIOR TO DISTRIBUTION.
- 4. EXISTING REGULATORY AND WARNINGS SIGNS ARE TO BE MAINTAINED AL ALL TIMES UNLESS OTHERWISE NOTED.
- THE CONTRACTOR SHALL BE RESPONSIBLE FOR INSURING EACH EMPLOYEE SUPERVISING THE SELECTION AND PLACEMENT OF MAINTENANCE OF TRAFFIC (MOT) CONTROL DEVISES SHALL BE PROPERLY TRAINED BY ATTENDING AND SUCCESSFULLY COMPLETING A FLORIDA DEPARTMENT OF TRANSPORTATION (FDOT) APPROVED MOT COURSE. THE TRAINING SHALL BE AT A LEVEL APPLICABLE TO THE EMPLOYEE'S LEVEL OF INVOLVEMENT.
- THE CONTRACTOR SHALL PROVIDE A TRAFFIC CONTROL SUPERVISOR (TCS) WHO IS RESPONSIBLE FOR 6. INITIATING. INSTALLING AND MAINTAINING ALL TRAFFIC CONTROL DEVICES.
- THE TCS SHALL BE AVAILABLE ON A 24-HOUR PER DAY BASIS, PARTICIPATE IN ALL CHANGES TO TRAFFIC CONTROL AND REVIEW THE PROJECT ON A DAY-TO-DAY BASIS.
- THE TCS SHALL BE PRESENT DURING THE INITIAL SETUP OF THE TRAFFIC CONTROL PLAN AND ALL SUBSEQUENT PHASES OR CHANGES TO THE TRAFFIC CONTROL.
- 9. THE TCS SHALL IMMEDIATELY CORRECT ALL DEFICIENCIES. 10. THE CONTRACTOR SHALL ENSURE THE TCS BE AVAILABLE ON SITE WITHIN 45 MINUTES OF NOTIFICATION OF
- AN EMERGENCY SITUATION AND IS PREPARED TO RESPOND TO AND CORRECT THE TRAFFIC CONTROL OR PROVIDE ALTERNATE ARRANGEMENTS FOR CORRECTIVE ACTIONS 11. THE TCS SHALL BE RESPONSIBLE FOR PERFORMING WEEKLY, DAYTIME AND NIGHT TIME INSPECTIONS OF
- ALL TRAFFIC CONTROL DEVICES, TRAFFIC FLOW, PEDESTRIAN, BICYCLIST MOVEMENT THROUGH THE WORK AREA AND BUSINESS ACCOMMODATIONS. 12. THE WORK UNDER THIS CONTRACT SHALL INCLUDE BUT NOT LIMITED TO ALL DEMOLITION AND REMOVAL OF
- EXISTING ASPHALT, SIDEWALK UTILITIES, STORM STRUCTURES AND STORM PIPES, TO RECONSTRUCT THE ROADS.
- PROVIDED AT ALL TIME.
- 14. THE CONTRACTOR SHALL COORDINATE M.O.T. AND CONSTRUCTION ACTIVITIES WITH ORANGE COUNTY CONVENTION CENTER PROJECT MANAGER FOR EVENTS
- 15. ALL MAINTENANCE OF TRAFFIC LANE CLOSURES MUST BE PERFORMED BETWEEN 11 PM AND 6 AM FOR ANY WORK DONE TO INTERNATIONAL DRIVE. ALL NIGHTTIME WORK MUST MEET COUNTY STANDARDS INCLUDING OFFICER PRESENCE AND LIT BARRICADES

13. PEDESTRIAN ACCESS WITHIN THE PUBLIC RIGHT OF WAY SHALL BE MAINTAINED OR ALTERNATIVE ROUTES