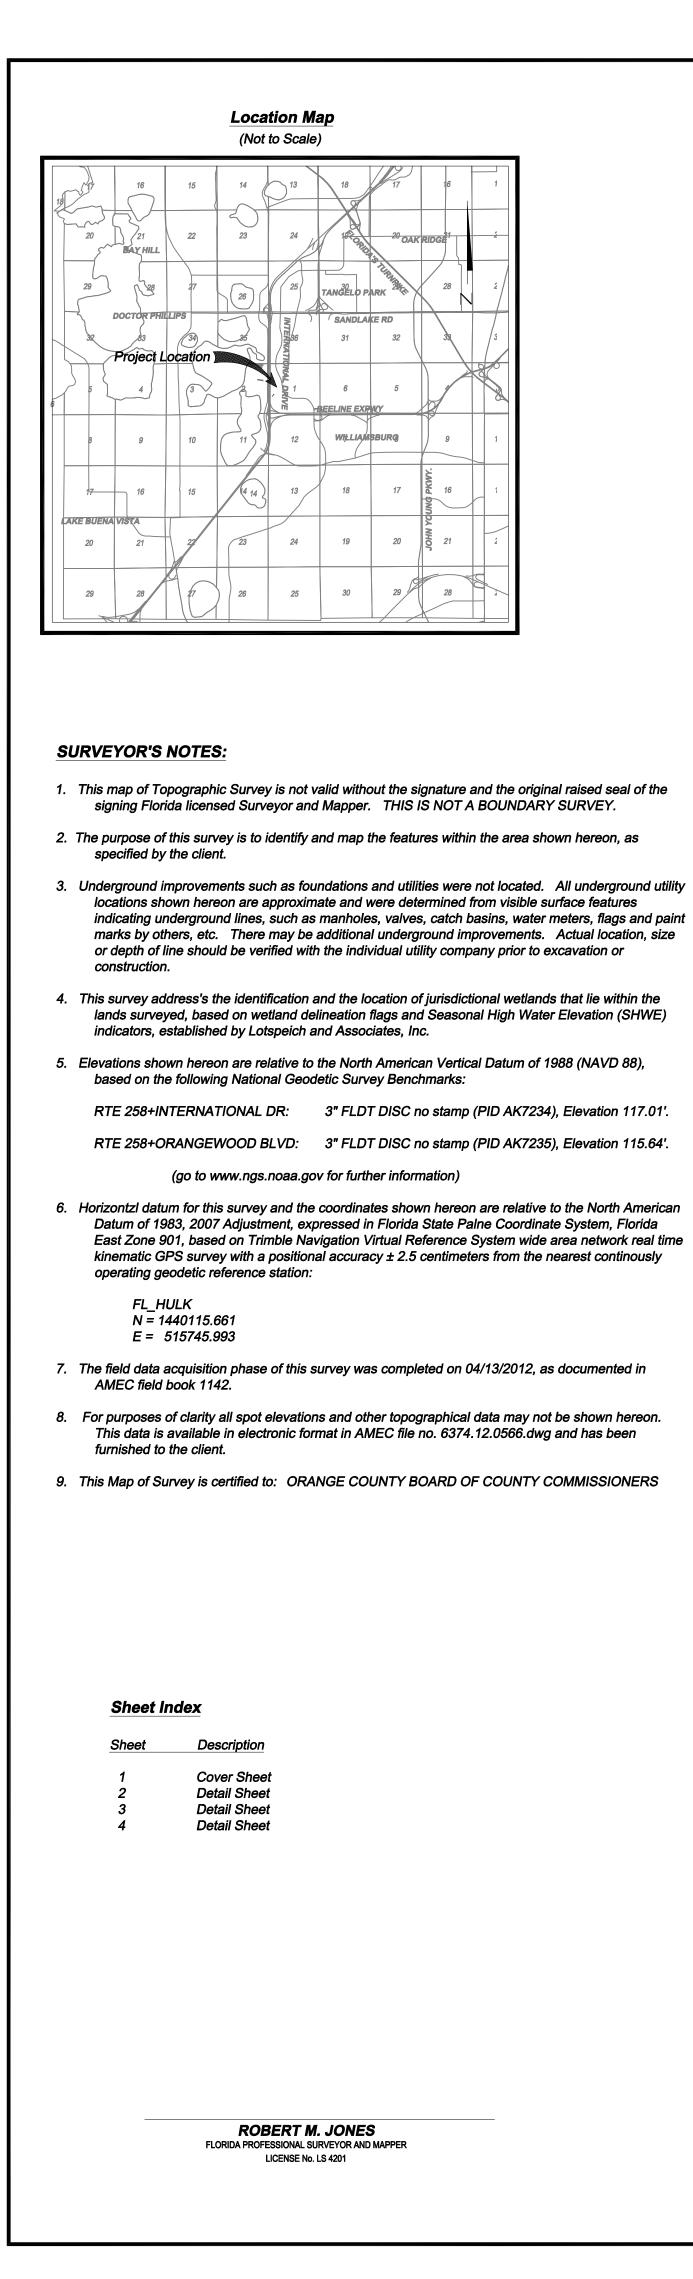

LEGAL DESCRIPTION:

PART OF SECTION 1, TOWNSHIP 24 SOUTH, RANGE 28 EAST, ORANGE COUNTY, FLORIDA.

9800 INTERNATIONAL DRIVE ORLANDO, FLORIDA 32819 ORANGE COUNTY PARCEL IDENTIFICATION NO. 1-24-28-7150-01-000

# **GRADING AND DRAINAGE NOTES**

. ALL OPEN DRAINAGE SWALES SHALL BE GRASSED. RIP RAP MUST BE PLACED AS NECESSARY CONTROL EROSION.

- 2. BENCHMARK LOCATIONS AND ELEVATIONS ARE AS REPRESENTED BY THE SURVEYOR AT THE TIME OF THE SURVEY. CONTRACTOR SHALL VERIFY ITS CORRECTNESS AT TIME OF CONSTRUCTION.
- 3. SPOT ELEVATIONS SHOWN FOR INLETS AND MANHOLES ARE AT TOP OF RIM.
- 4. ALL GRADING AND SITE PREPARATION SHALL CONFORM TO THE PROJECT SPECIFICATIONS. 5. CONTRACTOR SHALL CONFIRM EXACT LOCATION OF ALL TIE-IN'S WITH ARCHITECTURAL PLANS
- PRIOR TO INSTALLATION OF ROOF PIPING AND ASSOCIATED FITTINGS. 6 GRADING CONTRACTOR IS RESPONSIBLE FOR STRIPPING AND STOCKPILING OF TOPSOIL GRADING CONTRACTOR IS ALSO RESPONSIBLE FOR SPREADING 4" OF TOPSOIL ON LANDSCAPE AREAS AND REMOVING FROM SITE EXCESS TOPSOIL, GRADING CONTRACTOR SHALL PREPARE SUBGRADE FOR PAVEMENT AND CURBS AND BACKFILL CURBS AFTER CURB CONSTRUCTION
- 7. ALL OPEN AREAS WITHIN LIMITS OF CONSTRUCTION AND CONSTRUCTION EASEMENTS SHALL BE SODDED TO MATCH EXISTING BY CONTRACTOR UNLESS OTHERWISE NOTED ON PLANS.
- 8. ALL CONCRETE PIPE JOINTS SHALL BE WRAPPED WITH 4' OF FILTER FABRIC CENTERED ON EACH JOINT. 9. CONTRACTOR SHALL DEWATER WHERE REQUIRED.
- 10. ALL STORM SEWER PIPE TO BE REINFORCED CONCRETE PIPE CLASS III, EXCEPT WHERE OTHERWISE NOTED ON THE PLANS OR REQUIRED BY JURISDICTION.
- 11. CONTRACTOR SHALL INCLUDE ACCURATE AS-BUILT DIMENSIONS AND ELEVATIONS OF THE STORMWATER MANAGEMENT AREAS IMMEDIATELY AFTER FINAL GRADING AND PRIOR TO GRASSING THE SLOPES. AT A MINIMUM, CONTRACTOR MUST PROVIDE TWO TYPICAL AS-BUILT CROSS-SECTIONS IN DIFFERENT DIRECTIONS. CONTRACTOR MUST OBTAIN ENGINEER'S APPROVAL PRIOR TO GRASSING. IF ANY MODIFICATIONS ARE NEEDED, ADDITIONAL AS-BUILTS MUST BE FURNISHED.
- 12. GEOTECHNICAL SERVICES HAVE BEEN PROVIDED AS REFERENCED BELOW, GEOTECHNICAL RECOMMENDATIONS ARE NOT THE RESPONSIBILITY OF WBQ DESIGN AND ENGINEERING, INC. WBQ DESIGN AND ENGINEERING, INC. HAS RELIED ON THE BELOW REFERENCED GEOTECHNICAL REPORT'S IN PREPARATION OF THE DRAWINGS. ANY CONFLICT BETWEEN INFORMATION WITHIN THE REPORT AND THESE DRAWINGS SHALL BE REPORTED TO ENGINEER/OWNER. WBQ DESIGN AND ENGINEERING, INC. ASSUMES NO RESPONSIBILITY FOR THE CORRECTNESS, COMPLETENESS OR ACCURACY OF GEOTECHNICAL INFORMATION.
- 13. ALL OFF-SITE DISTURBED AREAS SHALL BE RESTORED TO PRE-CONSTRUCTION CONDITION, OR BETTER.
- 14. ALL STORM STRUCTURES SHALL CONFORM WITH 2013 FDOT STANDARD INDEX DRAWINGS AND SPECIFICATIONS EXCEPT THAT DITCH BOTTOM INLETS IN PAVED AREAS SHALL HAVE TRAVERSABLE, TRAFFIC BEARING GRATES SUPPORTED BY STEEL ANGLE SEATS OR SUPPORTED ON FOUR SIDES. GRATES SHALL BE CAST IRON UNLESS OTHERWISE SPECIFIED OR APPROVED.
- 15. EXISTING TOPOGRAPHY BASED ON DRAWING PREPARED BY: SURVEYOR: AMEC E & I, INC. SURVEY DATED: 4/19/2012 PROJECT NUMBER: 6374 12 0566
- 16. GEOTECHNICAL REPORT PREPARED BY: ARDAMAN & ASSOCIATES, INC. GEOTECHNICAL ENGINEER: GREG STEVENS, P.E. - CHUCK CUNNINGHAM, P.E. REPORT DATE: MAY 7, 2012 PROJECT NUMBER: 12-6356