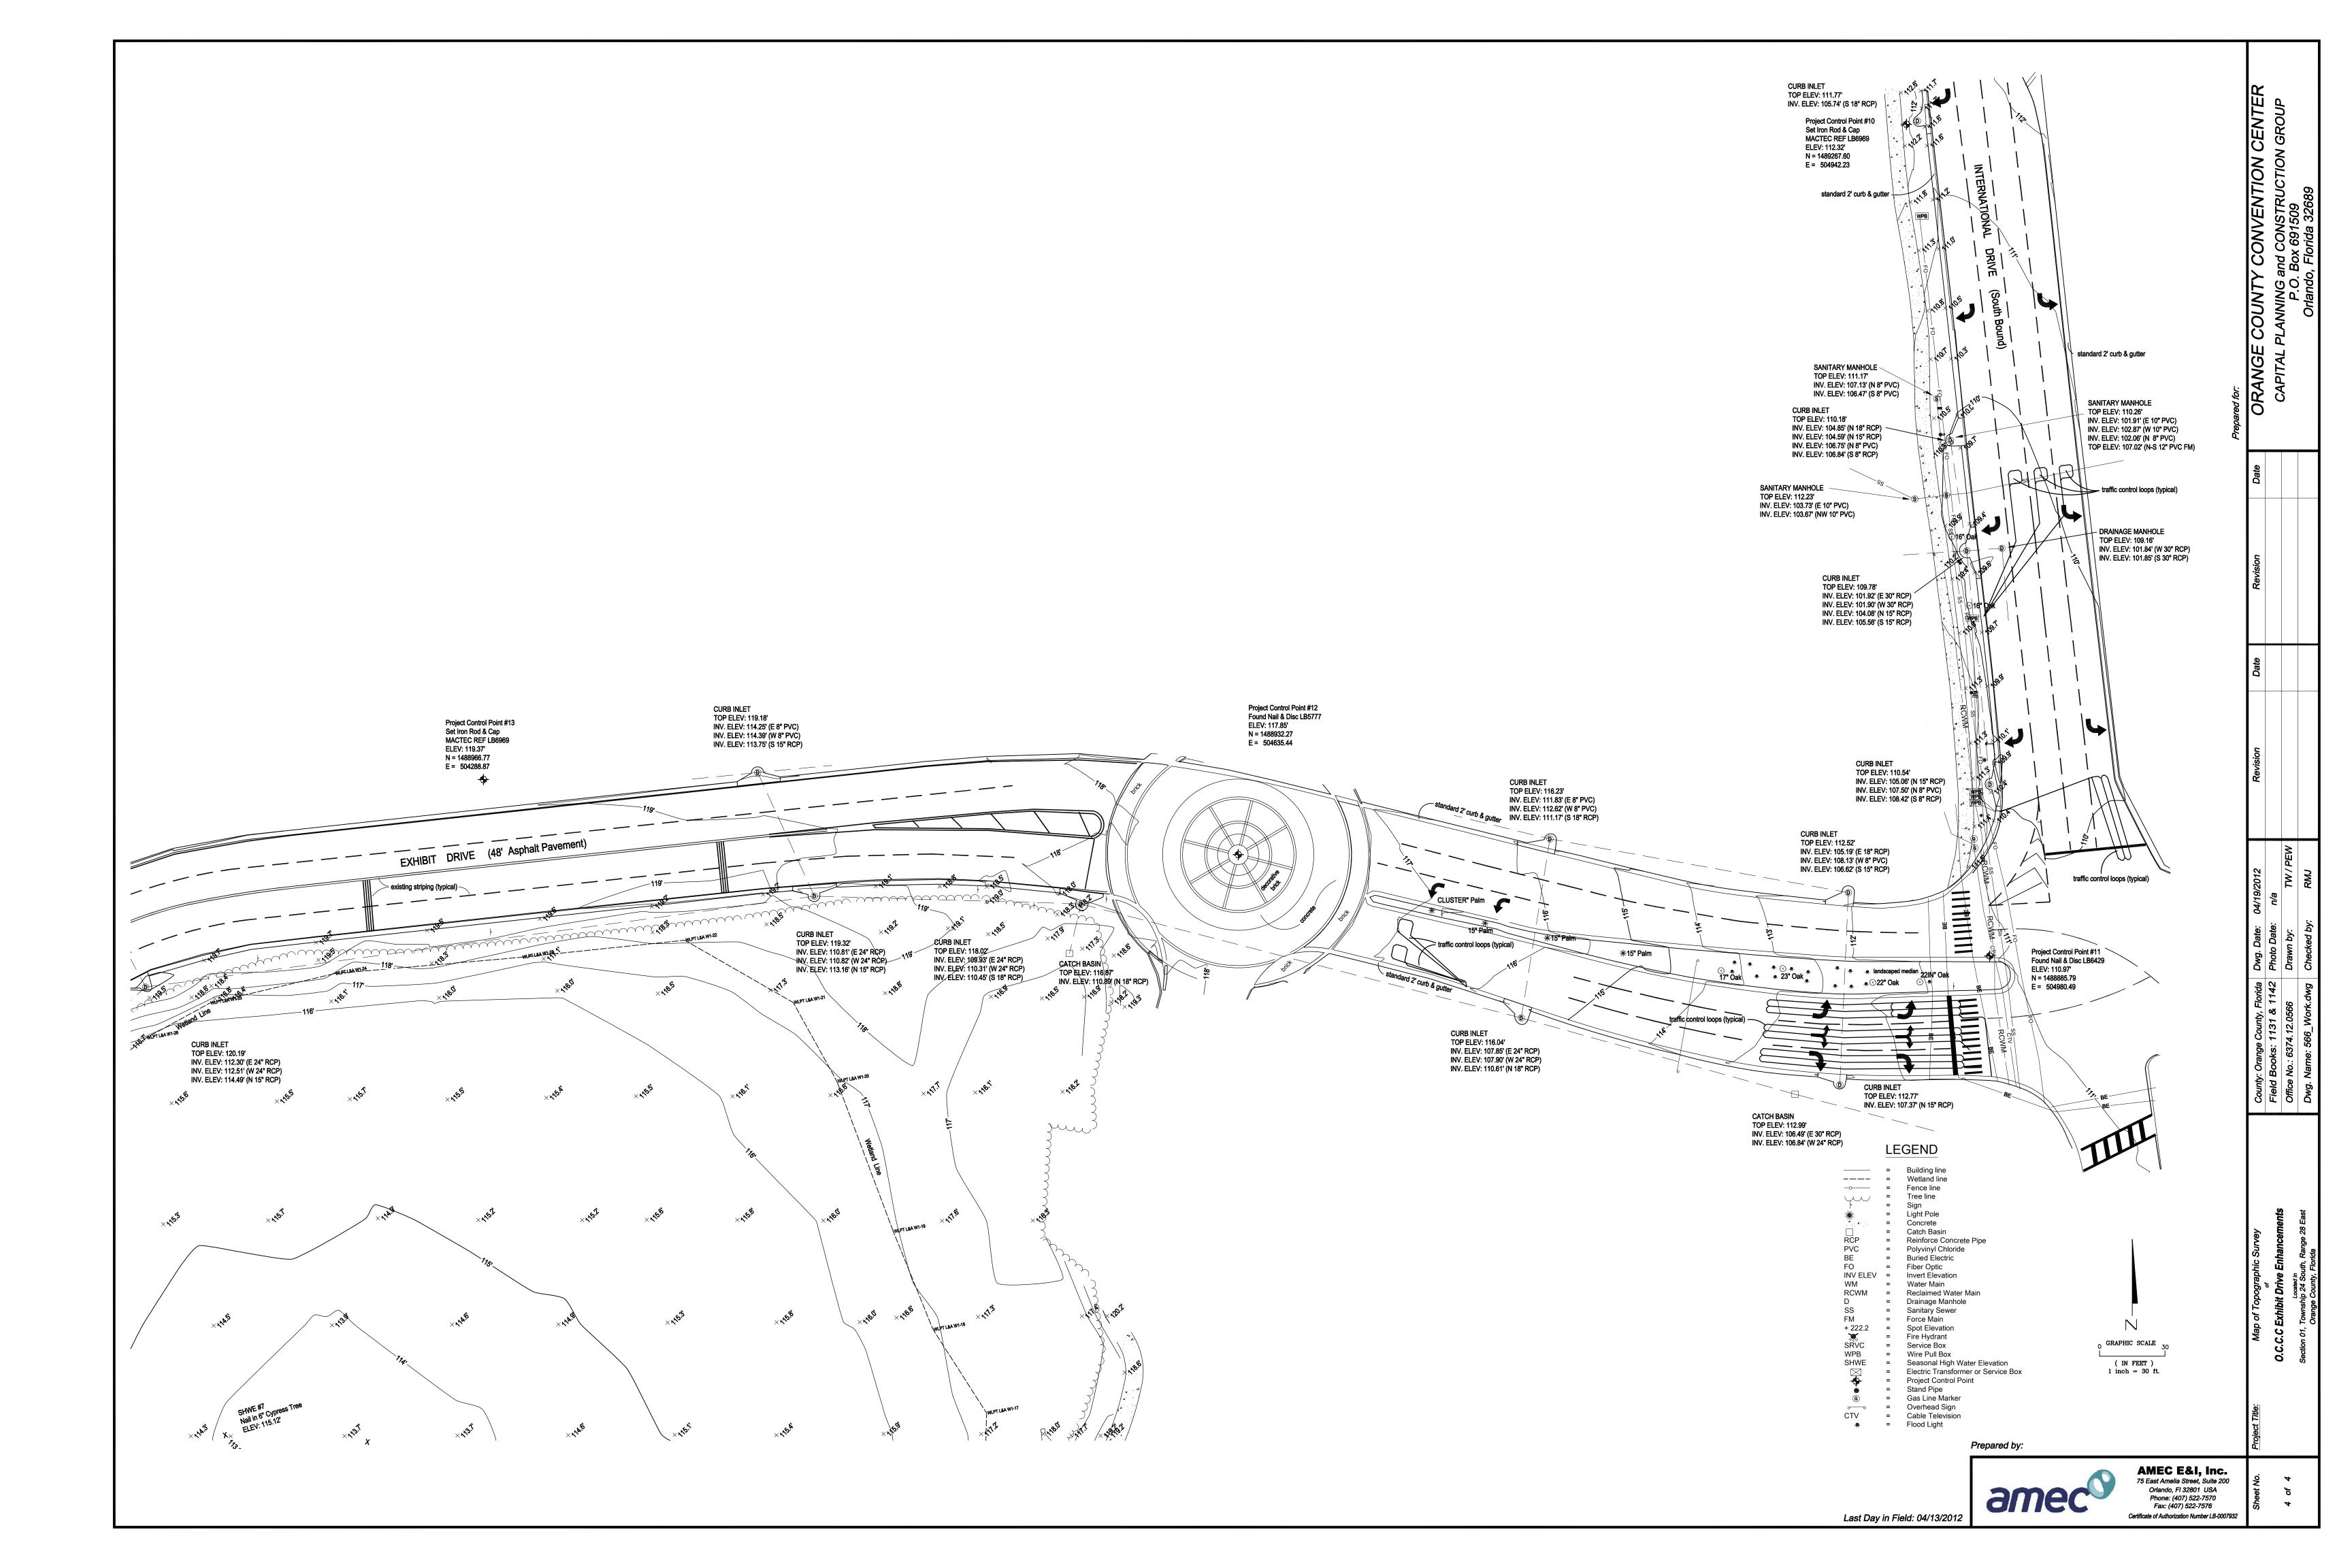

# Map of Topographic Survey **O.C.C.C Exhibit Drive Enhancements**

Orange County, Florida

Orlando, Fl 32801 USA Phone: (407) 522-7570 Fax: (407) 522-7576

Certificate of Authorization Number LB-0007932

1

| 1.  | ANY DIFFERING SITE CONDITIONS FROM THAT WHICH IS REPRESENTED HEREON, WHETHER ABOVE,<br>ON OR BELOW THE SURFACE OF THE GROUND, SHALL BE BROUGHT TO THE IMMEDIATE ATTENTION<br>OF THE ARCHITECT, IN WRITING, WITHIN 48 HOURS OF DISCOVERY. NO CLAIM FOR EXPENSES                                                                                                                                                                                                                                                                                                                                              |
|-----|-------------------------------------------------------------------------------------------------------------------------------------------------------------------------------------------------------------------------------------------------------------------------------------------------------------------------------------------------------------------------------------------------------------------------------------------------------------------------------------------------------------------------------------------------------------------------------------------------------------|
|     | INCURRED BY THE CONTRACTOR DUE TO SUCH DIFFERING CONDITIONS WILL BE ALLOWED IF HE<br>OR SHE FAILS TO PROVIDE WRITTEN NOTIFICATION.                                                                                                                                                                                                                                                                                                                                                                                                                                                                          |
| 2.  | THE BOUNDARY AND TOPOGRAPHIC SURVEYS FOR THIS PROJECT WERE PERFORMED BY OTHERS AND WBQ DESIGN & ENGINEERING, INC. (WBQ) ASSUMES NO RESPONSIBILITY, IN WHOLE OR IN PART, FOR THE COMPLETENESS AND ACCURACY OF THE SURVEYS. WBQ HAS RELIED UPON THE SURVEYS IN PREPARING THE CIVIL ENGINEERING DESIGN SHOWN IN THESE DRAWINGS. THE CONTRACTOR SHALL VERIFY THE EXISTING TOPOGRAPHIC DATA, THE LOCATION OF EXISTING SITE FEATURES, UTILITIES AND ALL OTHER SITE CONDITIONS SHOWN ON THE DRAWINGS PRIOR TO COMMENCING WORK. DIFFERING SITE CONDITIONS SHALL BE DISCLOSED AS DESCRIBED IN GENERAL NOTE NUMBER 1. |
| 3.  | THE CONTRACTOR SHALL BE RESPONSIBLE FOR ENSURING THAT ALL REQUIRED CONSTRUCTION<br>PERMITS HAVE BEEN OBTAINED PRIOR TO COMMENCING WORK.                                                                                                                                                                                                                                                                                                                                                                                                                                                                     |
| 4.  | THE INFORMATION SHOWN ON THESE DRAWINGS CONCERNING TYPE AND LOCATION OF<br>UNDERGROUND AND OTHER UTILITIES IS BASED ON AVAILABLE RECORD DRAWINGS AND SURVEYS BUT<br>IS NOT GUARANTEED TO BE ACCURATE OR ALL INCLUSIVE. THE CONTRACTOR SHALL MAKE HIS OWN<br>DETERMINATION AS TO THE TYPE AND LOCATION OF UTILITIES AND IS THE CONTRACTORS<br>RESPONSIBILITY TO RE-VERIFY THE LOCATION OF ALL EXISTING UTILITIES TO DETERMINE IF THERE ARE<br>ANY CONFLICTS WITH THE PROPOSED CONSTRUCTION AND TO COORDINATE WITH UTILITY OWNERS TO<br>RESOLVE THESE CONFLICTS.                                              |
| 5.  | ALL MATERIALS, INSTALLATION, AND TESTING SHALL BE IN ACCORDANCE WITH ORANGE<br>COUNTY AND FLORIDA DEPARTMENT OF TRANSPORTATION STANDARD SPECIFICATIONS FOR<br>ROAD AND BRIDGE CONSTRUCTION. WHERE THE SPECIFICATIONS CONFLICT, THE MORE<br>STRINGENT SPECIFICATION SHALL APPLY.                                                                                                                                                                                                                                                                                                                             |
| 6.  | THE SUBSURFACE INFORMATION FOR THIS PROJECT WAS OBTAINED FOR DESIGN<br>PURPOSES AND MAY NOT BE AN ADEQUATE REPRESENTATION OF ACTUAL CONDITIONS<br>FOR PROJECT CONSTRUCTION. INFORMATION SHOWN, INCLUDING GROUND WATER<br>LEVELS, REPRESENTS EXISTING CONDITIONS AT THE SPECIFIC BORING LOCATIONS AT<br>THE TIME THE BORINGS WERE MADE. REFER TO SECTION 02200 OF THE SPECIFICATIONS.                                                                                                                                                                                                                        |
| 7.  | PORTIONS OF THE SITE ARE CLASSIFIED AS ZONE "X", AND ZONE "A" PER FEMA<br>FLOOD MAP PANEL 12095C0385 E DATED DECEMBER 6, 2000                                                                                                                                                                                                                                                                                                                                                                                                                                                                               |
| 8.  | THE CONTRACTOR SHALL FURNISH, ERECT AND MAINTAIN ALL NECESSARY TRAFFIC CONTROL<br>AND SAFETY DEVICES IN ACCORDANCE WITH THE "MANUAL ON UNIFORM TRAFFIC CONTROL<br>DEVICES" AND THE LATEST FLORIDA DEPARTMENT OF TRANSPORTATION "ROADWAY DESIGN<br>STANDARDS"                                                                                                                                                                                                                                                                                                                                                |
| 9.  | ALL HANDICAP ACCESSIBLE CURB RAMPS SHALL BE CONSTRUCTED (INCLUDING THE<br>WALKING SURFACE) IN COMPLIANCE WITH THE FLORIDA ACCESSIBILITY CODE FOR BUILDING<br>CONSTRUCTION, SECTION 11 AND THE FLORIDA DEPARTMENT OF TRANSPORTATION (FDOT)<br>INDEX 304.                                                                                                                                                                                                                                                                                                                                                     |
| 10. | ALL SIDEWALKS SHOWN WITHIN THE BUILDING AREA ON C-SERIES DRAWINGS ARE FOR<br>PLAN INFORMATION AND ELEVATIONS ONLY. SEE ARCHITECTURAL DRAWINGS FOR<br>FINAL PLAN CONFIGURATION, DIMENSIONS, DETAILS AND PATTERNING.                                                                                                                                                                                                                                                                                                                                                                                          |
| 11. | SIGNAGE AND STRIPING SHALL CONFORM TO THE 2013 FDOT ROADWAY AND TRAFFIC DESIGN<br>STANDARDS, AND THE "MANUAL ON UNIFORM TRAFFIC CONTROL DEVICES" (MUTCD). SIGNS<br>SHALL BE ERECTED ACCORDING TO THE REFERENCE NUMBERS DESIGNATED BY THE FDOT<br>OR THE MUTCD.                                                                                                                                                                                                                                                                                                                                              |
|     | ALL WORK SHALL BE OPEN TO AND SUBJECT TO INSPECTION BY AUTHORIZED<br>PERSONNEL OF THE OWNER, INVOLVED UTILITY COMPANIES, PROJECT ENGINEER AND<br>REGULATORY AGENCIES.                                                                                                                                                                                                                                                                                                                                                                                                                                       |
| 3.  | ALL RECOMMENDATIONS AND REQUIREMENTS OF INSPECTION PERSONNEL OTHER<br>THAN OWNER'S SHALL BE REPORTED TO ENGINEER/OWNER PRIOR TO<br>IMPLEMENTATION. COMPENSATION WILL NOT BE ALLOWED FOR WORK WHICH IS NOT<br>AUTHORIZED BY ENGINEER/OWNER.                                                                                                                                                                                                                                                                                                                                                                  |
| 14. | CONTRACTOR TO SUBMIT SHOP DRAWINGS FOR ENGINEERING AND AGENCY APPROVAL PRIOR<br>TO PROCUREMENT OF MATERIALS.                                                                                                                                                                                                                                                                                                                                                                                                                                                                                                |
| 5.  | CONTRACTOR TO SUBMIT COPIES OF ALL TESTING REPORTS TO THE OWNER AND ENGINEER FOR ACCEPTANCE AND CERTIFICATIONS.                                                                                                                                                                                                                                                                                                                                                                                                                                                                                             |
| 16. | MAINTENANCE OF TRAFFIC: ACCESS FOR LOCAL TRAFFIC SHALL BE MAINTAINED. IF,<br>DURING CONSTRUCTION ACCESS FOR LOCAL TRAFFIC IS CHANGED, THEN THE<br>CONTRACTOR SHALL NOTIFY THE APPROPRIATE JURISDICTIONAL AGENCY A MINIMUM OF<br>THREE WORKING DAYS IN ADVANCE. MAINTENANCE OF TRAFFIC SHALL BE IN<br>ACCORDANCE WITH INDEX NO. 600 OF THE STATE OF FLORIDA DEPARTMENT OF<br>TRANSPORTATION DESIGN STANDARDS.                                                                                                                                                                                                |
| 17. | ANY PUBLIC LAND CORNER, WITHIN THE LIMITS OF CONSTRUCTION, IS TO BE<br>PROTECTED. IF A CORNER MONUMENT IS IN DANGER OF BEING DESTROYED AND HAS<br>NOT YET BEEN PROPERLY REFERENCED, THE CONTRACTOR SHALL NOTIFY THE OWNER,<br>ENGINEER, AND THE ORANGE COUNTY SURVEYOR WITHOUT DELAY AT 407-836-7940. THE<br>CONTRACTOR SHALL PROVIDE WRITTEN FOLLOW UP CONFIRMATION WITHIN 48 HOURS<br>OF TELEPHONE NOTIFICATION. DISTURBED MONUMENTATION SHALL BE RESTORED BY<br>A FLORIDA LICENSED LAND SURVEYOR SELECTED BY THE OWNER AT CONTRACTOR'S<br>EXPENSE.                                                       |
| 18. | ALL AREAS WHERE PAVEMENT, BUILDING SLABS, FOUNDATIONS, UTILITIES, CONDUITS,<br>AND/OR UTILITY STRUCTURES HAVE BEEN REMOVED SHALL BE BACKFILLED WITH<br>SELECT BACKFILL MATERIAL. ALL SELECT BACKFILL MATERIAL SHALL BE PLACED AND<br>COMPACTED PER THE REQUIREMENTS OF THE SPECIFICATIONS.                                                                                                                                                                                                                                                                                                                  |
| 9.  | REFER TO 2013 FDOT ROADWAY AND TRAFFIC DESIGN STANDARDS INDEX FOR CONSTRUCTION OF SITE ITEMS.                                                                                                                                                                                                                                                                                                                                                                                                                                                                                                               |
| 20. | TRAFFIC CONTROL SHALL BE IN ACCORDANCE WITH 2013 FDOT STANDARD INDEX No.620<br>AND/OR No.621. CONTRACTOR SHALL MEET ALL LOCAL STANDARDS. CONTRACTOR<br>SHALL BE RESPONSIBLE FOR ALL MAINTENANCE OF TRAFFIC (MOT) PLANS & SIGNAGE<br>THAT WILL BE REQUIRED FOR THIS PROJECT AND SHALL BE INCLUDED IN THE BID FOR<br>THIS PROJECT.                                                                                                                                                                                                                                                                            |
| :1. | ACCESS ROADS AND A SUITABLE TEMPORARY OR PERMANENT SUPPLY OF WATER ACCEPTABLE<br>TO THE FIRE DEPARTMENT SHALL BE PROVIDED AND MAINTAINED BY THE CONTRACTOR<br>THROUGHOUT THE CONSTRUCTION PERIOD.                                                                                                                                                                                                                                                                                                                                                                                                           |
| 2.  | ALL CONSTRUCTION SHALL BE IN ACCORDANCE WITH AND CONFORM TO THE MOST STRINGENT<br>REQUIREMENT OF THE PROJECT SPECIFICATIONS, THE YEAR 2013 EDITION OF THE FLORIDA<br>DEPARTMENT OF TRANSPORTATION STANDARD SPECIFICATIONS FOR ROAD AND BRIDGE<br>CONSTRUCTION (FDOT), AND SUPPLEMENTS THERETO, AND ORANGE COUNTY ROAD<br>CONSTRUCTION SPECIFICATIONS.                                                                                                                                                                                                                                                       |
| 23. | SUBSURFACE INFORMATION SHOWN ON THESE DRAWINGS WAS OBTAINED FOR USE IN<br>ESTABLISHING DESIGN CRITERIA FOR THE PROJECT. THE ACCURACY OF THIS<br>INFORMATION IS NOT GUARANTEED AND IS NOT TO BE CONSTRUED AS PART OF THE<br>PLANS GOVERNING CONSTRUCTION OF THE PROJECT. IT IS THE RESPONSIBILITY OF THE<br>CONTRACTOR TO INQUIRE OF THE ENGINEER IF ADDITIONAL INFORMATION IS<br>AVAILABLE, TO MAKE ARRANGEMENTS TO REVIEW SAME PRIOR TO BIDDING, AND TO<br>MAKE HIS OWN DETERMINATION AS TO ALL SUBSURFACE CONDITIONS.                                                                                     |
| 24. | ALL PERSONAL PROPERTY, EXCEPT MAILBOXES, WITHIN THE RIGHT-OF-WAY NOT<br>RELOCATED BY THE PROPERTY OWNER SHALL BE REMOVED BY THE CONTRACTOR AS<br>NECESSARY TO CONSTRUCT THE PROJECT IN ACCORDANCE WITH THE PLANS. MAIL<br>BOXES SHALL BE RELOCATED BY THE CONTRACTOR IN ACCORDANCE WITH FDOT<br>DESIGN STANDARD 532. PAYMENT WILL BE INCLUDED IN THE PAY ITEM NO. 0110-1<br>(CLEARING AND GRUBBING).                                                                                                                                                                                                        |
| 25. | ANY U.S.C AND G.S. MONUMENTS WITHIN THE LIMITS OF CONSTRUCTION SHALL BE<br>PROTECTED. IF IN DANGER OF DAMAGE, THE CONTRACTOR SHALL NOTIFY THE PROJECT<br>ENGINEER, ORANGE COUNTY SURVEY SECTION AT 407-836-7941, AND BOTH SHALL<br>NOTIFY:<br>STATE GEODETIC ADVISOR,<br>BUREAU OF SURVEY AND MAPPING<br>MS 105<br>3800 COMMONWEALTH BLVD.<br>TALLAHASSEE, FL 32399-3000<br>PHONE: (850) 245-2555<br>FAX: (850) 245-2645                                                                                                                                                                                    |
| 26. | ALL EXCAVATION SHALL BE REQUIRED TO CONFORM WITH THE PROVISIONS OF PART IV<br>OF CHAPTER 553.60 F.S., ALSO KNOWN AS THE "TRENCH SAFETY ACT", TO PROTECT<br>EXISTING PAVEMENT, STRUCTURES, FOUNDATIONS, AND CONSTRUCTION PERSONNEL<br>DURING CONSTRUCTION OF THE PROJECT.                                                                                                                                                                                                                                                                                                                                    |
| 27. | EXISTING TRAFFIC SIGNS SHALL REMAIN IN PLACE OR BE RELOCATED AS NEEDED BY<br>THE CONTRACTOR UNTIL THE NEW SIGNS ARE INSTALLED. ONCE THE NEW SIGNS HAVE<br>BEEN INSTALLED, THE EXISTING SIGNS SHALL BE REMOVED BY THE CONTRACTOR AND<br>DELIVERED TO THE ORANGE COUNTY SIGN SHOP AT 4200 SOUTH JOHN YOUNG<br>PARKWAY. COST OF RELOCATION, MAINTENANCE, REMOVAL, AND DELIVERY SHALL BE<br>INCLUDED IN PAY ITEM 0102-1 MAINTENANCE OF TRAFFIC.                                                                                                                                                                 |
| 28. | PRIOR TO BEGINNING ANY CONSTRUCTION, THE CONTRACTOR SHALL SUBMIT TO<br>ORANGE COUNTY HIGHWAY CONSTRUCTION DIVISION A SET OF FIELD NOTES VERIFYING<br>THE BENCHMARK ELEVATIONS AND THE REFERENCE POINT TIES SHOWN ON THE TITLE<br>SHEET, SURVEY CONTROL SHEETS, AND PLAN/PROFILE AND/OR A SET OF FIELD NOTES<br>FOR ALL ADDITIONAL BENCHMARK AND REFERENCE POINT TIES PROPOSED TO BE USED<br>IN CONSTRUCTING THE PROJECT WITH THEIR LOCATION, DESCRIPTION AND ELEVATION,                                                                                                                                     |

# **GRADING AND DRAINAGE NOTES**

. ALL OPEN DRAINAGE SWALES SHALL BE GRASSED. RIP RAP MUST BE PLACED AS NECESSARY CONTROL EROSION.

- 2. BENCHMARK LOCATIONS AND ELEVATIONS ARE AS REPRESENTED BY THE SURVEYOR AT THE TIME OF THE SURVEY. CONTRACTOR SHALL VERIFY ITS CORRECTNESS AT TIME OF CONSTRUCTION.
- 3. SPOT ELEVATIONS SHOWN FOR INLETS AND MANHOLES ARE AT TOP OF RIM.
- 4. ALL GRADING AND SITE PREPARATION SHALL CONFORM TO THE PROJECT SPECIFICATIONS. 5. CONTRACTOR SHALL CONFIRM EXACT LOCATION OF ALL TIE-IN'S WITH ARCHITECTURAL PLANS
- PRIOR TO INSTALLATION OF ROOF PIPING AND ASSOCIATED FITTINGS. 6 GRADING CONTRACTOR IS RESPONSIBLE FOR STRIPPING AND STOCKPILING OF TOPSOIL GRADING CONTRACTOR IS ALSO RESPONSIBLE FOR SPREADING 4" OF TOPSOIL ON LANDSCAPE AREAS AND REMOVING FROM SITE EXCESS TOPSOIL, GRADING CONTRACTOR SHALL PREPARE SUBGRADE FOR PAVEMENT AND CURBS AND BACKFILL CURBS AFTER CURB CONSTRUCTION
- 7. ALL OPEN AREAS WITHIN LIMITS OF CONSTRUCTION AND CONSTRUCTION EASEMENTS SHALL BE SODDED TO MATCH EXISTING BY CONTRACTOR UNLESS OTHERWISE NOTED ON PLANS.
- 8. ALL CONCRETE PIPE JOINTS SHALL BE WRAPPED WITH 4' OF FILTER FABRIC CENTERED ON EACH JOINT. 9. CONTRACTOR SHALL DEWATER WHERE REQUIRED.
- 10. ALL STORM SEWER PIPE TO BE REINFORCED CONCRETE PIPE CLASS III, EXCEPT WHERE OTHERWISE NOTED ON THE PLANS OR REQUIRED BY JURISDICTION.
- 11. CONTRACTOR SHALL INCLUDE ACCURATE AS-BUILT DIMENSIONS AND ELEVATIONS OF THE STORMWATER MANAGEMENT AREAS IMMEDIATELY AFTER FINAL GRADING AND PRIOR TO GRASSING THE SLOPES. AT A MINIMUM, CONTRACTOR MUST PROVIDE TWO TYPICAL AS-BUILT CROSS-SECTIONS IN DIFFERENT DIRECTIONS. CONTRACTOR MUST OBTAIN ENGINEER'S APPROVAL PRIOR TO GRASSING. IF ANY MODIFICATIONS ARE NEEDED, ADDITIONAL AS-BUILTS MUST BE FURNISHED.
- 12. GEOTECHNICAL SERVICES HAVE BEEN PROVIDED AS REFERENCED BELOW, GEOTECHNICAL RECOMMENDATIONS ARE NOT THE RESPONSIBILITY OF WBQ DESIGN AND ENGINEERING, INC. WBQ DESIGN AND ENGINEERING, INC. HAS RELIED ON THE BELOW REFERENCED GEOTECHNICAL REPORT'S IN PREPARATION OF THE DRAWINGS. ANY CONFLICT BETWEEN INFORMATION WITHIN THE REPORT AND THESE DRAWINGS SHALL BE REPORTED TO ENGINEER/OWNER. WBQ DESIGN AND ENGINEERING, INC. ASSUMES NO RESPONSIBILITY FOR THE CORRECTNESS, COMPLETENESS OR ACCURACY OF GEOTECHNICAL INFORMATION.
- 13. ALL OFF-SITE DISTURBED AREAS SHALL BE RESTORED TO PRE-CONSTRUCTION CONDITION, OR BETTER.
- 14. ALL STORM STRUCTURES SHALL CONFORM WITH 2013 FDOT STANDARD INDEX DRAWINGS AND SPECIFICATIONS EXCEPT THAT DITCH BOTTOM INLETS IN PAVED AREAS SHALL HAVE TRAVERSABLE, TRAFFIC BEARING GRATES SUPPORTED BY STEEL ANGLE SEATS OR SUPPORTED ON FOUR SIDES. GRATES SHALL BE CAST IRON UNLESS OTHERWISE SPECIFIED OR APPROVED.
- 15. EXISTING TOPOGRAPHY BASED ON DRAWING PREPARED BY: SURVEYOR: AMEC E & I, INC. SURVEY DATED: 4/19/2012 PROJECT NUMBER: 6374 12 0566
- 16. GEOTECHNICAL REPORT PREPARED BY: ARDAMAN & ASSOCIATES, INC. GEOTECHNICAL ENGINEER: GREG STEVENS, P.E. - CHUCK CUNNINGHAM, P.E. REPORT DATE: MAY 7, 2012 PROJECT NUMBER: 12-6356