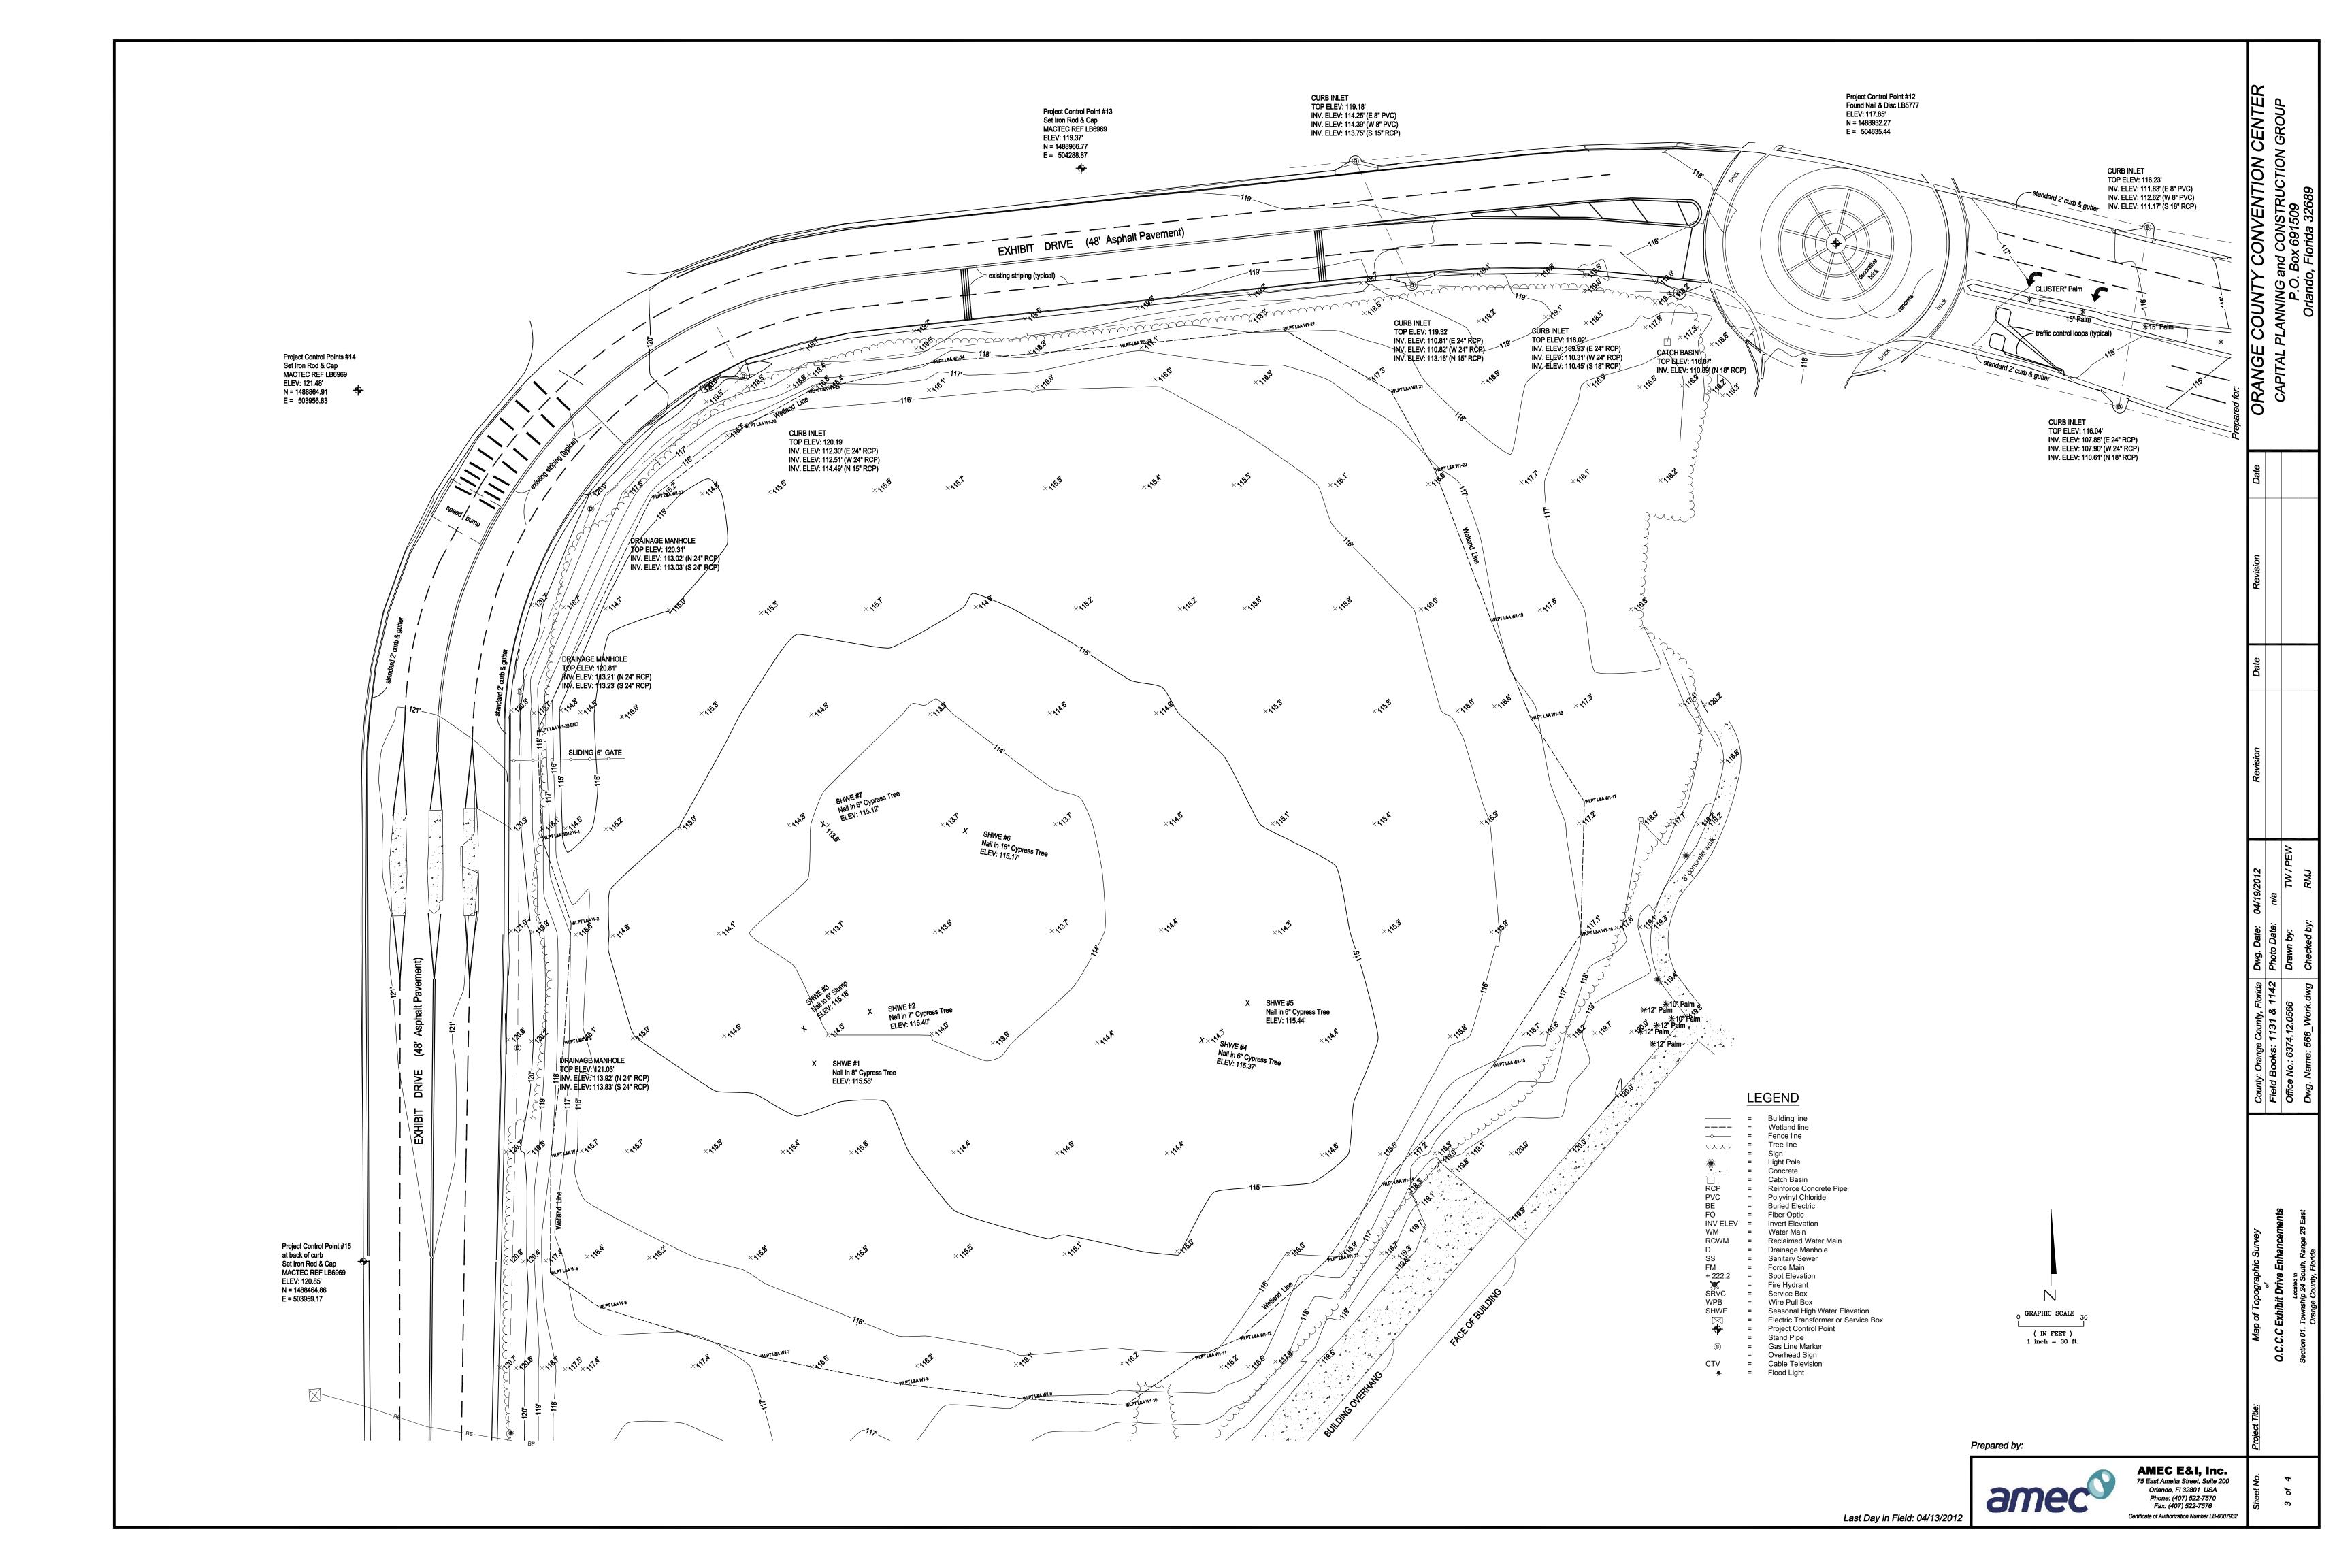

# Map of Topographic Survey **O.C.C.C Exhibit Drive Enhancements**

Orange County, Florida

Orlando, Fl 32801 USA Phone: (407) 522-7570 Fax: (407) 522-7576

Certificate of Authorization Number LB-0007932

1

| 1.  | ANY DIFFERING SITE CONDITIONS FROM THAT WHICH IS REPRESENTED HEREON, WHETHER ABOVE,<br>ON OR BELOW THE SURFACE OF THE GROUND, SHALL BE BROUGHT TO THE IMMEDIATE ATTENTION<br>OF THE ARCHITECT, IN WRITING, WITHIN 48 HOURS OF DISCOVERY. NO CLAIM FOR EXPENSES                                                                                                                                                                                                                                                                                                                                              |
|-----|-------------------------------------------------------------------------------------------------------------------------------------------------------------------------------------------------------------------------------------------------------------------------------------------------------------------------------------------------------------------------------------------------------------------------------------------------------------------------------------------------------------------------------------------------------------------------------------------------------------|
|     | INCURRED BY THE CONTRACTOR DUE TO SUCH DIFFERING CONDITIONS WILL BE ALLOWED IF HE<br>OR SHE FAILS TO PROVIDE WRITTEN NOTIFICATION.                                                                                                                                                                                                                                                                                                                                                                                                                                                                          |
| 2.  | THE BOUNDARY AND TOPOGRAPHIC SURVEYS FOR THIS PROJECT WERE PERFORMED BY OTHERS AND WBQ DESIGN & ENGINEERING, INC. (WBQ) ASSUMES NO RESPONSIBILITY, IN WHOLE OR IN PART, FOR THE COMPLETENESS AND ACCURACY OF THE SURVEYS. WBQ HAS RELIED UPON THE SURVEYS IN PREPARING THE CIVIL ENGINEERING DESIGN SHOWN IN THESE DRAWINGS. THE CONTRACTOR SHALL VERIFY THE EXISTING TOPOGRAPHIC DATA, THE LOCATION OF EXISTING SITE FEATURES, UTILITIES AND ALL OTHER SITE CONDITIONS SHOWN ON THE DRAWINGS PRIOR TO COMMENCING WORK. DIFFERING SITE CONDITIONS SHALL BE DISCLOSED AS DESCRIBED IN GENERAL NOTE NUMBER 1. |
| 3.  | THE CONTRACTOR SHALL BE RESPONSIBLE FOR ENSURING THAT ALL REQUIRED CONSTRUCTION<br>PERMITS HAVE BEEN OBTAINED PRIOR TO COMMENCING WORK.                                                                                                                                                                                                                                                                                                                                                                                                                                                                     |
| 4.  | THE INFORMATION SHOWN ON THESE DRAWINGS CONCERNING TYPE AND LOCATION OF<br>UNDERGROUND AND OTHER UTILITIES IS BASED ON AVAILABLE RECORD DRAWINGS AND SURVEYS BUT<br>IS NOT GUARANTEED TO BE ACCURATE OR ALL INCLUSIVE. THE CONTRACTOR SHALL MAKE HIS OWN<br>DETERMINATION AS TO THE TYPE AND LOCATION OF UTILITIES AND IS THE CONTRACTORS<br>RESPONSIBILITY TO RE-VERIFY THE LOCATION OF ALL EXISTING UTILITIES TO DETERMINE IF THERE ARE<br>ANY CONFLICTS WITH THE PROPOSED CONSTRUCTION AND TO COORDINATE WITH UTILITY OWNERS TO<br>RESOLVE THESE CONFLICTS.                                              |
| 5.  | ALL MATERIALS, INSTALLATION, AND TESTING SHALL BE IN ACCORDANCE WITH ORANGE<br>COUNTY AND FLORIDA DEPARTMENT OF TRANSPORTATION STANDARD SPECIFICATIONS FOR<br>ROAD AND BRIDGE CONSTRUCTION. WHERE THE SPECIFICATIONS CONFLICT, THE MORE<br>STRINGENT SPECIFICATION SHALL APPLY.                                                                                                                                                                                                                                                                                                                             |
| 6.  | THE SUBSURFACE INFORMATION FOR THIS PROJECT WAS OBTAINED FOR DESIGN<br>PURPOSES AND MAY NOT BE AN ADEQUATE REPRESENTATION OF ACTUAL CONDITIONS<br>FOR PROJECT CONSTRUCTION. INFORMATION SHOWN, INCLUDING GROUND WATER<br>LEVELS, REPRESENTS EXISTING CONDITIONS AT THE SPECIFIC BORING LOCATIONS AT<br>THE TIME THE BORINGS WERE MADE. REFER TO SECTION 02200 OF THE SPECIFICATIONS.                                                                                                                                                                                                                        |
| 7.  | PORTIONS OF THE SITE ARE CLASSIFIED AS ZONE "X", AND ZONE "A" PER FEMA<br>FLOOD MAP PANEL 12095C0385 E DATED DECEMBER 6, 2000                                                                                                                                                                                                                                                                                                                                                                                                                                                                               |
| 8.  | THE CONTRACTOR SHALL FURNISH, ERECT AND MAINTAIN ALL NECESSARY TRAFFIC CONTROL<br>AND SAFETY DEVICES IN ACCORDANCE WITH THE "MANUAL ON UNIFORM TRAFFIC CONTROL<br>DEVICES" AND THE LATEST FLORIDA DEPARTMENT OF TRANSPORTATION "ROADWAY DESIGN<br>STANDARDS"                                                                                                                                                                                                                                                                                                                                                |
| 9.  | ALL HANDICAP ACCESSIBLE CURB RAMPS SHALL BE CONSTRUCTED (INCLUDING THE<br>WALKING SURFACE) IN COMPLIANCE WITH THE FLORIDA ACCESSIBILITY CODE FOR BUILDING<br>CONSTRUCTION, SECTION 11 AND THE FLORIDA DEPARTMENT OF TRANSPORTATION (FDOT)<br>INDEX 304.                                                                                                                                                                                                                                                                                                                                                     |
| 10. | ALL SIDEWALKS SHOWN WITHIN THE BUILDING AREA ON C-SERIES DRAWINGS ARE FOR<br>PLAN INFORMATION AND ELEVATIONS ONLY. SEE ARCHITECTURAL DRAWINGS FOR<br>FINAL PLAN CONFIGURATION, DIMENSIONS, DETAILS AND PATTERNING.                                                                                                                                                                                                                                                                                                                                                                                          |
| 11. | SIGNAGE AND STRIPING SHALL CONFORM TO THE 2013 FDOT ROADWAY AND TRAFFIC DESIGN<br>STANDARDS, AND THE "MANUAL ON UNIFORM TRAFFIC CONTROL DEVICES" (MUTCD). SIGNS<br>SHALL BE ERECTED ACCORDING TO THE REFERENCE NUMBERS DESIGNATED BY THE FDOT<br>OR THE MUTCD.                                                                                                                                                                                                                                                                                                                                              |
|     | ALL WORK SHALL BE OPEN TO AND SUBJECT TO INSPECTION BY AUTHORIZED<br>PERSONNEL OF THE OWNER, INVOLVED UTILITY COMPANIES, PROJECT ENGINEER AND<br>REGULATORY AGENCIES.                                                                                                                                                                                                                                                                                                                                                                                                                                       |
| 3.  | ALL RECOMMENDATIONS AND REQUIREMENTS OF INSPECTION PERSONNEL OTHER<br>THAN OWNER'S SHALL BE REPORTED TO ENGINEER/OWNER PRIOR TO<br>IMPLEMENTATION. COMPENSATION WILL NOT BE ALLOWED FOR WORK WHICH IS NOT<br>AUTHORIZED BY ENGINEER/OWNER.                                                                                                                                                                                                                                                                                                                                                                  |
| 14. | CONTRACTOR TO SUBMIT SHOP DRAWINGS FOR ENGINEERING AND AGENCY APPROVAL PRIOR<br>TO PROCUREMENT OF MATERIALS.                                                                                                                                                                                                                                                                                                                                                                                                                                                                                                |
| 5.  | CONTRACTOR TO SUBMIT COPIES OF ALL TESTING REPORTS TO THE OWNER AND ENGINEER FOR ACCEPTANCE AND CERTIFICATIONS.                                                                                                                                                                                                                                                                                                                                                                                                                                                                                             |
| 16. | MAINTENANCE OF TRAFFIC: ACCESS FOR LOCAL TRAFFIC SHALL BE MAINTAINED. IF,<br>DURING CONSTRUCTION ACCESS FOR LOCAL TRAFFIC IS CHANGED, THEN THE<br>CONTRACTOR SHALL NOTIFY THE APPROPRIATE JURISDICTIONAL AGENCY A MINIMUM OF<br>THREE WORKING DAYS IN ADVANCE. MAINTENANCE OF TRAFFIC SHALL BE IN<br>ACCORDANCE WITH INDEX NO. 600 OF THE STATE OF FLORIDA DEPARTMENT OF<br>TRANSPORTATION DESIGN STANDARDS.                                                                                                                                                                                                |
| 17. | ANY PUBLIC LAND CORNER, WITHIN THE LIMITS OF CONSTRUCTION, IS TO BE<br>PROTECTED. IF A CORNER MONUMENT IS IN DANGER OF BEING DESTROYED AND HAS<br>NOT YET BEEN PROPERLY REFERENCED, THE CONTRACTOR SHALL NOTIFY THE OWNER,<br>ENGINEER, AND THE ORANGE COUNTY SURVEYOR WITHOUT DELAY AT 407-836-7940. THE<br>CONTRACTOR SHALL PROVIDE WRITTEN FOLLOW UP CONFIRMATION WITHIN 48 HOURS<br>OF TELEPHONE NOTIFICATION. DISTURBED MONUMENTATION SHALL BE RESTORED BY<br>A FLORIDA LICENSED LAND SURVEYOR SELECTED BY THE OWNER AT CONTRACTOR'S<br>EXPENSE.                                                       |
| 18. | ALL AREAS WHERE PAVEMENT, BUILDING SLABS, FOUNDATIONS, UTILITIES, CONDUITS,<br>AND/OR UTILITY STRUCTURES HAVE BEEN REMOVED SHALL BE BACKFILLED WITH<br>SELECT BACKFILL MATERIAL. ALL SELECT BACKFILL MATERIAL SHALL BE PLACED AND<br>COMPACTED PER THE REQUIREMENTS OF THE SPECIFICATIONS.                                                                                                                                                                                                                                                                                                                  |
| 9.  | REFER TO 2013 FDOT ROADWAY AND TRAFFIC DESIGN STANDARDS INDEX FOR CONSTRUCTION OF SITE ITEMS.                                                                                                                                                                                                                                                                                                                                                                                                                                                                                                               |
| 20. | TRAFFIC CONTROL SHALL BE IN ACCORDANCE WITH 2013 FDOT STANDARD INDEX No.620<br>AND/OR No.621. CONTRACTOR SHALL MEET ALL LOCAL STANDARDS. CONTRACTOR<br>SHALL BE RESPONSIBLE FOR ALL MAINTENANCE OF TRAFFIC (MOT) PLANS & SIGNAGE<br>THAT WILL BE REQUIRED FOR THIS PROJECT AND SHALL BE INCLUDED IN THE BID FOR<br>THIS PROJECT.                                                                                                                                                                                                                                                                            |
| :1. | ACCESS ROADS AND A SUITABLE TEMPORARY OR PERMANENT SUPPLY OF WATER ACCEPTABLE<br>TO THE FIRE DEPARTMENT SHALL BE PROVIDED AND MAINTAINED BY THE CONTRACTOR<br>THROUGHOUT THE CONSTRUCTION PERIOD.                                                                                                                                                                                                                                                                                                                                                                                                           |
| 2.  | ALL CONSTRUCTION SHALL BE IN ACCORDANCE WITH AND CONFORM TO THE MOST STRINGENT<br>REQUIREMENT OF THE PROJECT SPECIFICATIONS, THE YEAR 2013 EDITION OF THE FLORIDA<br>DEPARTMENT OF TRANSPORTATION STANDARD SPECIFICATIONS FOR ROAD AND BRIDGE<br>CONSTRUCTION (FDOT), AND SUPPLEMENTS THERETO, AND ORANGE COUNTY ROAD<br>CONSTRUCTION SPECIFICATIONS.                                                                                                                                                                                                                                                       |
| 23. | SUBSURFACE INFORMATION SHOWN ON THESE DRAWINGS WAS OBTAINED FOR USE IN<br>ESTABLISHING DESIGN CRITERIA FOR THE PROJECT. THE ACCURACY OF THIS<br>INFORMATION IS NOT GUARANTEED AND IS NOT TO BE CONSTRUED AS PART OF THE<br>PLANS GOVERNING CONSTRUCTION OF THE PROJECT. IT IS THE RESPONSIBILITY OF THE<br>CONTRACTOR TO INQUIRE OF THE ENGINEER IF ADDITIONAL INFORMATION IS<br>AVAILABLE, TO MAKE ARRANGEMENTS TO REVIEW SAME PRIOR TO BIDDING, AND TO<br>MAKE HIS OWN DETERMINATION AS TO ALL SUBSURFACE CONDITIONS.                                                                                     |
| 24. | ALL PERSONAL PROPERTY, EXCEPT MAILBOXES, WITHIN THE RIGHT-OF-WAY NOT<br>RELOCATED BY THE PROPERTY OWNER SHALL BE REMOVED BY THE CONTRACTOR AS<br>NECESSARY TO CONSTRUCT THE PROJECT IN ACCORDANCE WITH THE PLANS. MAIL<br>BOXES SHALL BE RELOCATED BY THE CONTRACTOR IN ACCORDANCE WITH FDOT<br>DESIGN STANDARD 532. PAYMENT WILL BE INCLUDED IN THE PAY ITEM NO. 0110-1<br>(CLEARING AND GRUBBING).                                                                                                                                                                                                        |
| 25. | ANY U.S.C AND G.S. MONUMENTS WITHIN THE LIMITS OF CONSTRUCTION SHALL BE<br>PROTECTED. IF IN DANGER OF DAMAGE, THE CONTRACTOR SHALL NOTIFY THE PROJECT<br>ENGINEER, ORANGE COUNTY SURVEY SECTION AT 407-836-7941, AND BOTH SHALL<br>NOTIFY:<br>STATE GEODETIC ADVISOR,<br>BUREAU OF SURVEY AND MAPPING<br>MS 105<br>3800 COMMONWEALTH BLVD.<br>TALLAHASSEE, FL 32399-3000<br>PHONE: (850) 245-2555<br>FAX: (850) 245-2645                                                                                                                                                                                    |
| 26. | ALL EXCAVATION SHALL BE REQUIRED TO CONFORM WITH THE PROVISIONS OF PART IV<br>OF CHAPTER 553.60 F.S., ALSO KNOWN AS THE "TRENCH SAFETY ACT", TO PROTECT<br>EXISTING PAVEMENT, STRUCTURES, FOUNDATIONS, AND CONSTRUCTION PERSONNEL<br>DURING CONSTRUCTION OF THE PROJECT.                                                                                                                                                                                                                                                                                                                                    |
| 27. | EXISTING TRAFFIC SIGNS SHALL REMAIN IN PLACE OR BE RELOCATED AS NEEDED BY<br>THE CONTRACTOR UNTIL THE NEW SIGNS ARE INSTALLED. ONCE THE NEW SIGNS HAVE<br>BEEN INSTALLED, THE EXISTING SIGNS SHALL BE REMOVED BY THE CONTRACTOR AND<br>DELIVERED TO THE ORANGE COUNTY SIGN SHOP AT 4200 SOUTH JOHN YOUNG<br>PARKWAY. COST OF RELOCATION, MAINTENANCE, REMOVAL, AND DELIVERY SHALL BE<br>INCLUDED IN PAY ITEM 0102-1 MAINTENANCE OF TRAFFIC.                                                                                                                                                                 |
| 28. | PRIOR TO BEGINNING ANY CONSTRUCTION, THE CONTRACTOR SHALL SUBMIT TO<br>ORANGE COUNTY HIGHWAY CONSTRUCTION DIVISION A SET OF FIELD NOTES VERIFYING<br>THE BENCHMARK ELEVATIONS AND THE REFERENCE POINT TIES SHOWN ON THE TITLE<br>SHEET, SURVEY CONTROL SHEETS, AND PLAN/PROFILE AND/OR A SET OF FIELD NOTES<br>FOR ALL ADDITIONAL BENCHMARK AND REFERENCE POINT TIES PROPOSED TO BE USED<br>IN CONSTRUCTING THE PROJECT WITH THEIR LOCATION, DESCRIPTION AND ELEVATION,                                                                                                                                     |

# **GRADING AND DRAINAGE NOTES**

. ALL OPEN DRAINAGE SWALES SHALL BE GRASSED. RIP RAP MUST BE PLACED AS NECESSARY CONTROL EROSION.

- 2. BENCHMARK LOCATIONS AND ELEVATIONS ARE AS REPRESENTED BY THE SURVEYOR AT THE TIME OF THE SURVEY. CONTRACTOR SHALL VERIFY ITS CORRECTNESS AT TIME OF CONSTRUCTION.
- 3. SPOT ELEVATIONS SHOWN FOR INLETS AND MANHOLES ARE AT TOP OF RIM.
- 4. ALL GRADING AND SITE PREPARATION SHALL CONFORM TO THE PROJECT SPECIFICATIONS. 5. CONTRACTOR SHALL CONFIRM EXACT LOCATION OF ALL TIE-IN'S WITH ARCHITECTURAL PLANS
- PRIOR TO INSTALLATION OF ROOF PIPING AND ASSOCIATED FITTINGS. 6 GRADING CONTRACTOR IS RESPONSIBLE FOR STRIPPING AND STOCKPILING OF TOPSOIL GRADING CONTRACTOR IS ALSO RESPONSIBLE FOR SPREADING 4" OF TOPSOIL ON LANDSCAPE AREAS AND REMOVING FROM SITE EXCESS TOPSOIL, GRADING CONTRACTOR SHALL PREPARE SUBGRADE FOR PAVEMENT AND CURBS AND BACKFILL CURBS AFTER CURB CONSTRUCTION
- 7. ALL OPEN AREAS WITHIN LIMITS OF CONSTRUCTION AND CONSTRUCTION EASEMENTS SHALL BE SODDED TO MATCH EXISTING BY CONTRACTOR UNLESS OTHERWISE NOTED ON PLANS.
- 8. ALL CONCRETE PIPE JOINTS SHALL BE WRAPPED WITH 4' OF FILTER FABRIC CENTERED ON EACH JOINT. 9. CONTRACTOR SHALL DEWATER WHERE REQUIRED.
- 10. ALL STORM SEWER PIPE TO BE REINFORCED CONCRETE PIPE CLASS III, EXCEPT WHERE OTHERWISE NOTED ON THE PLANS OR REQUIRED BY JURISDICTION.
- 11. CONTRACTOR SHALL INCLUDE ACCURATE AS-BUILT DIMENSIONS AND ELEVATIONS OF THE STORMWATER MANAGEMENT AREAS IMMEDIATELY AFTER FINAL GRADING AND PRIOR TO GRASSING THE SLOPES. AT A MINIMUM, CONTRACTOR MUST PROVIDE TWO TYPICAL AS-BUILT CROSS-SECTIONS IN DIFFERENT DIRECTIONS. CONTRACTOR MUST OBTAIN ENGINEER'S APPROVAL PRIOR TO GRASSING. IF ANY MODIFICATIONS ARE NEEDED, ADDITIONAL AS-BUILTS MUST BE FURNISHED.
- 12. GEOTECHNICAL SERVICES HAVE BEEN PROVIDED AS REFERENCED BELOW, GEOTECHNICAL RECOMMENDATIONS ARE NOT THE RESPONSIBILITY OF WBQ DESIGN AND ENGINEERING, INC. WBQ DESIGN AND ENGINEERING, INC. HAS RELIED ON THE BELOW REFERENCED GEOTECHNICAL REPORT'S IN PREPARATION OF THE DRAWINGS. ANY CONFLICT BETWEEN INFORMATION WITHIN THE REPORT AND THESE DRAWINGS SHALL BE REPORTED TO ENGINEER/OWNER. WBQ DESIGN AND ENGINEERING, INC. ASSUMES NO RESPONSIBILITY FOR THE CORRECTNESS, COMPLETENESS OR ACCURACY OF GEOTECHNICAL INFORMATION.
- 13. ALL OFF-SITE DISTURBED AREAS SHALL BE RESTORED TO PRE-CONSTRUCTION CONDITION, OR BETTER.
- 14. ALL STORM STRUCTURES SHALL CONFORM WITH 2013 FDOT STANDARD INDEX DRAWINGS AND SPECIFICATIONS EXCEPT THAT DITCH BOTTOM INLETS IN PAVED AREAS SHALL HAVE TRAVERSABLE, TRAFFIC BEARING GRATES SUPPORTED BY STEEL ANGLE SEATS OR SUPPORTED ON FOUR SIDES. GRATES SHALL BE CAST IRON UNLESS OTHERWISE SPECIFIED OR APPROVED.
- 15. EXISTING TOPOGRAPHY BASED ON DRAWING PREPARED BY: SURVEYOR: AMEC E & I, INC. SURVEY DATED: 4/19/2012 PROJECT NUMBER: 6374 12 0566
- 16. GEOTECHNICAL REPORT PREPARED BY: ARDAMAN & ASSOCIATES, INC. GEOTECHNICAL ENGINEER: GREG STEVENS, P.E. - CHUCK CUNNINGHAM, P.E. REPORT DATE: MAY 7, 2012 PROJECT NUMBER: 12-6356