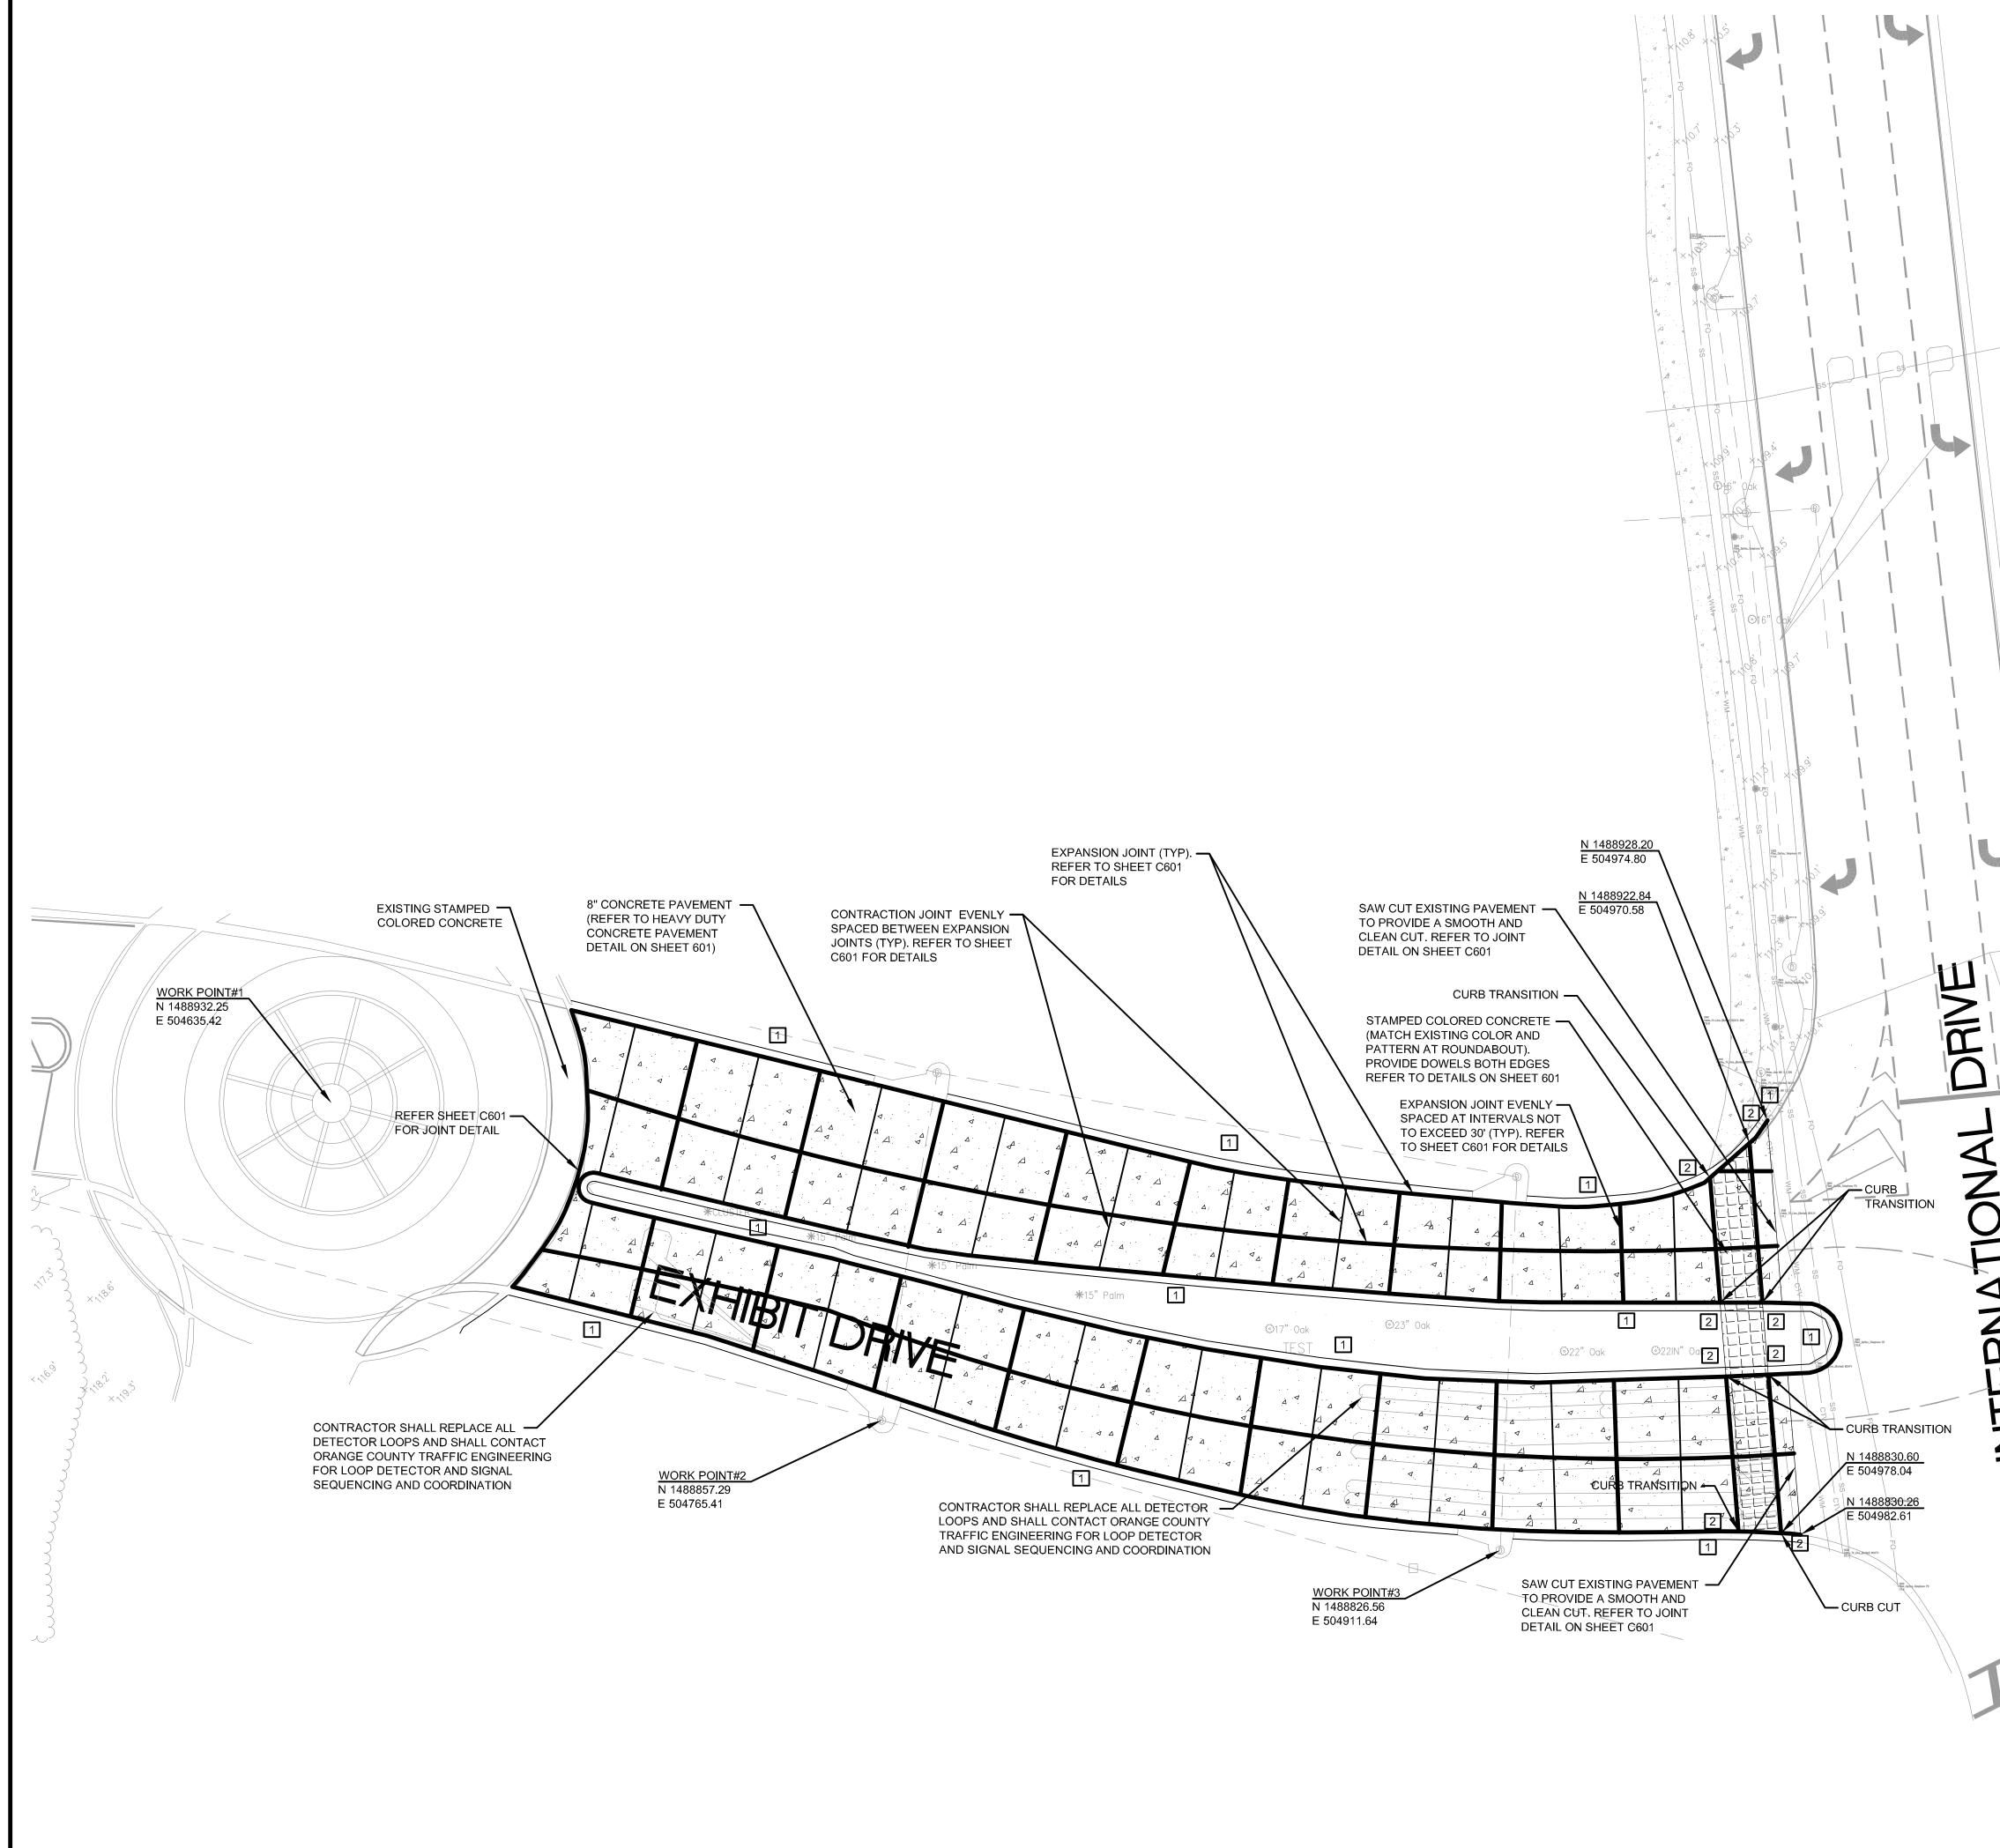

# **GRADING AND DRAINAGE NOTES**

. ALL OPEN DRAINAGE SWALES SHALL BE GRASSED. RIP RAP MUST BE PLACED AS NECESSARY CONTROL EROSION.

- 2. BENCHMARK LOCATIONS AND ELEVATIONS ARE AS REPRESENTED BY THE SURVEYOR AT THE TIME OF THE SURVEY. CONTRACTOR SHALL VERIFY ITS CORRECTNESS AT TIME OF CONSTRUCTION.
- 3. SPOT ELEVATIONS SHOWN FOR INLETS AND MANHOLES ARE AT TOP OF RIM.
- 4. ALL GRADING AND SITE PREPARATION SHALL CONFORM TO THE PROJECT SPECIFICATIONS. 5. CONTRACTOR SHALL CONFIRM EXACT LOCATION OF ALL TIE-IN'S WITH ARCHITECTURAL PLANS
- PRIOR TO INSTALLATION OF ROOF PIPING AND ASSOCIATED FITTINGS. 6 GRADING CONTRACTOR IS RESPONSIBLE FOR STRIPPING AND STOCKPILING OF TOPSOIL GRADING CONTRACTOR IS ALSO RESPONSIBLE FOR SPREADING 4" OF TOPSOIL ON LANDSCAPE AREAS AND REMOVING FROM SITE EXCESS TOPSOIL, GRADING CONTRACTOR SHALL PREPARE SUBGRADE FOR PAVEMENT AND CURBS AND BACKFILL CURBS AFTER CURB CONSTRUCTION
- 7. ALL OPEN AREAS WITHIN LIMITS OF CONSTRUCTION AND CONSTRUCTION EASEMENTS SHALL BE SODDED TO MATCH EXISTING BY CONTRACTOR UNLESS OTHERWISE NOTED ON PLANS.
- 8. ALL CONCRETE PIPE JOINTS SHALL BE WRAPPED WITH 4' OF FILTER FABRIC CENTERED ON EACH JOINT. 9. CONTRACTOR SHALL DEWATER WHERE REQUIRED.
- 10. ALL STORM SEWER PIPE TO BE REINFORCED CONCRETE PIPE CLASS III, EXCEPT WHERE OTHERWISE NOTED ON THE PLANS OR REQUIRED BY JURISDICTION.
- 11. CONTRACTOR SHALL INCLUDE ACCURATE AS-BUILT DIMENSIONS AND ELEVATIONS OF THE STORMWATER MANAGEMENT AREAS IMMEDIATELY AFTER FINAL GRADING AND PRIOR TO GRASSING THE SLOPES. AT A MINIMUM, CONTRACTOR MUST PROVIDE TWO TYPICAL AS-BUILT CROSS-SECTIONS IN DIFFERENT DIRECTIONS. CONTRACTOR MUST OBTAIN ENGINEER'S APPROVAL PRIOR TO GRASSING. IF ANY MODIFICATIONS ARE NEEDED, ADDITIONAL AS-BUILTS MUST BE FURNISHED.
- 12. GEOTECHNICAL SERVICES HAVE BEEN PROVIDED AS REFERENCED BELOW, GEOTECHNICAL RECOMMENDATIONS ARE NOT THE RESPONSIBILITY OF WBQ DESIGN AND ENGINEERING, INC. WBQ DESIGN AND ENGINEERING, INC. HAS RELIED ON THE BELOW REFERENCED GEOTECHNICAL REPORT'S IN PREPARATION OF THE DRAWINGS. ANY CONFLICT BETWEEN INFORMATION WITHIN THE REPORT AND THESE DRAWINGS SHALL BE REPORTED TO ENGINEER/OWNER. WBQ DESIGN AND ENGINEERING, INC. ASSUMES NO RESPONSIBILITY FOR THE CORRECTNESS, COMPLETENESS OR ACCURACY OF GEOTECHNICAL INFORMATION.
- 13. ALL OFF-SITE DISTURBED AREAS SHALL BE RESTORED TO PRE-CONSTRUCTION CONDITION, OR BETTER.
- 14. ALL STORM STRUCTURES SHALL CONFORM WITH 2013 FDOT STANDARD INDEX DRAWINGS AND SPECIFICATIONS EXCEPT THAT DITCH BOTTOM INLETS IN PAVED AREAS SHALL HAVE TRAVERSABLE, TRAFFIC BEARING GRATES SUPPORTED BY STEEL ANGLE SEATS OR SUPPORTED ON FOUR SIDES. GRATES SHALL BE CAST IRON UNLESS OTHERWISE SPECIFIED OR APPROVED.
- 15. EXISTING TOPOGRAPHY BASED ON DRAWING PREPARED BY: SURVEYOR: AMEC E & I, INC. SURVEY DATED: 4/19/2012 PROJECT NUMBER: 6374 12 0566
- 16. GEOTECHNICAL REPORT PREPARED BY: ARDAMAN & ASSOCIATES, INC. GEOTECHNICAL ENGINEER: GREG STEVENS, P.E. - CHUCK CUNNINGHAM, P.E. REPORT DATE: MAY 7, 2012 PROJECT NUMBER: 12-6356