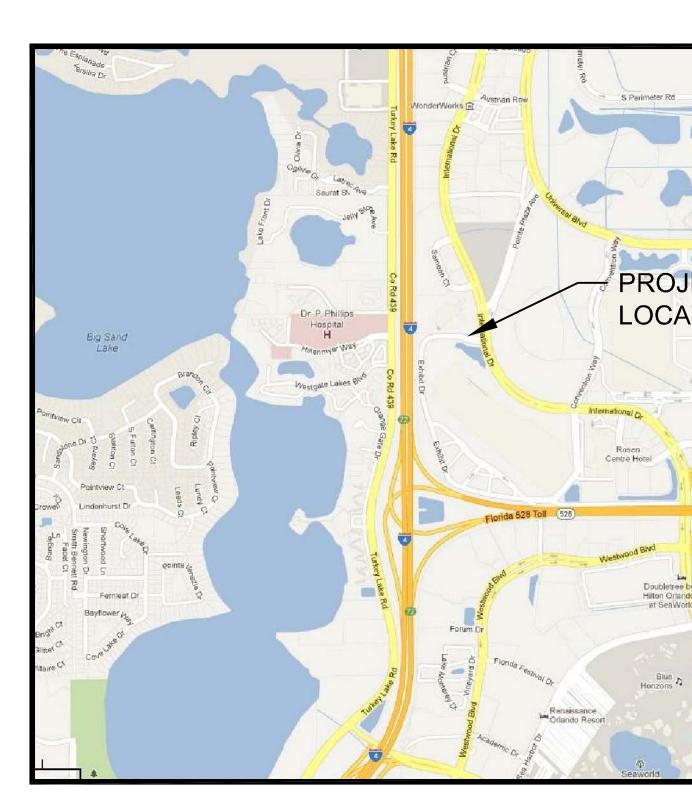

LEGAL DESCRIPTION:

PART OF SECTION 1, TOWNSHIP 24 SOUTH, RANGE 28 EAST, ORANGE COUNTY, FLORIDA.

9800 INTERNATIONAL DRIVE ORLANDO, FLORIDA 32819 ORANGE COUNTY PARCEL IDENTIFICATION NO. 1-24-28-7150-01-000

# Map of Topographic Survey **O.C.C.C Exhibit Drive Enhancements**

Orange County, Florida

Orlando, Fl 32801 USA Phone: (407) 522-7570 Fax: (407) 522-7576

Certificate of Authorization Number LB-0007932

1

| 1.  | ANY DIFFERING SITE CONDITIONS FROM THAT WHICH IS REPRESENTED HEREON, WHETHER ABOVE,<br>ON OR BELOW THE SURFACE OF THE GROUND, SHALL BE BROUGHT TO THE IMMEDIATE ATTENTION<br>OF THE ARCHITECT, IN WRITING, WITHIN 48 HOURS OF DISCOVERY. NO CLAIM FOR EXPENSES                                                                                                                                                                                                                                                                                                                                              |
|-----|-------------------------------------------------------------------------------------------------------------------------------------------------------------------------------------------------------------------------------------------------------------------------------------------------------------------------------------------------------------------------------------------------------------------------------------------------------------------------------------------------------------------------------------------------------------------------------------------------------------|
|     | INCURRED BY THE CONTRACTOR DUE TO SUCH DIFFERING CONDITIONS WILL BE ALLOWED IF HE<br>OR SHE FAILS TO PROVIDE WRITTEN NOTIFICATION.                                                                                                                                                                                                                                                                                                                                                                                                                                                                          |
| 2.  | THE BOUNDARY AND TOPOGRAPHIC SURVEYS FOR THIS PROJECT WERE PERFORMED BY OTHERS AND WBQ DESIGN & ENGINEERING, INC. (WBQ) ASSUMES NO RESPONSIBILITY, IN WHOLE OR IN PART, FOR THE COMPLETENESS AND ACCURACY OF THE SURVEYS. WBQ HAS RELIED UPON THE SURVEYS IN PREPARING THE CIVIL ENGINEERING DESIGN SHOWN IN THESE DRAWINGS. THE CONTRACTOR SHALL VERIFY THE EXISTING TOPOGRAPHIC DATA, THE LOCATION OF EXISTING SITE FEATURES, UTILITIES AND ALL OTHER SITE CONDITIONS SHOWN ON THE DRAWINGS PRIOR TO COMMENCING WORK. DIFFERING SITE CONDITIONS SHALL BE DISCLOSED AS DESCRIBED IN GENERAL NOTE NUMBER 1. |
| 3.  | THE CONTRACTOR SHALL BE RESPONSIBLE FOR ENSURING THAT ALL REQUIRED CONSTRUCTION<br>PERMITS HAVE BEEN OBTAINED PRIOR TO COMMENCING WORK.                                                                                                                                                                                                                                                                                                                                                                                                                                                                     |
| 4.  | THE INFORMATION SHOWN ON THESE DRAWINGS CONCERNING TYPE AND LOCATION OF<br>UNDERGROUND AND OTHER UTILITIES IS BASED ON AVAILABLE RECORD DRAWINGS AND SURVEYS BUT<br>IS NOT GUARANTEED TO BE ACCURATE OR ALL INCLUSIVE. THE CONTRACTOR SHALL MAKE HIS OWN<br>DETERMINATION AS TO THE TYPE AND LOCATION OF UTILITIES AND IS THE CONTRACTORS<br>RESPONSIBILITY TO RE-VERIFY THE LOCATION OF ALL EXISTING UTILITIES TO DETERMINE IF THERE ARE<br>ANY CONFLICTS WITH THE PROPOSED CONSTRUCTION AND TO COORDINATE WITH UTILITY OWNERS TO<br>RESOLVE THESE CONFLICTS.                                              |
| 5.  | ALL MATERIALS, INSTALLATION, AND TESTING SHALL BE IN ACCORDANCE WITH ORANGE<br>COUNTY AND FLORIDA DEPARTMENT OF TRANSPORTATION STANDARD SPECIFICATIONS FOR<br>ROAD AND BRIDGE CONSTRUCTION. WHERE THE SPECIFICATIONS CONFLICT, THE MORE<br>STRINGENT SPECIFICATION SHALL APPLY.                                                                                                                                                                                                                                                                                                                             |
| 6.  | THE SUBSURFACE INFORMATION FOR THIS PROJECT WAS OBTAINED FOR DESIGN<br>PURPOSES AND MAY NOT BE AN ADEQUATE REPRESENTATION OF ACTUAL CONDITIONS<br>FOR PROJECT CONSTRUCTION. INFORMATION SHOWN, INCLUDING GROUND WATER<br>LEVELS, REPRESENTS EXISTING CONDITIONS AT THE SPECIFIC BORING LOCATIONS AT<br>THE TIME THE BORINGS WERE MADE. REFER TO SECTION 02200 OF THE SPECIFICATIONS.                                                                                                                                                                                                                        |
| 7.  | PORTIONS OF THE SITE ARE CLASSIFIED AS ZONE "X", AND ZONE "A" PER FEMA<br>FLOOD MAP PANEL 12095C0385 E DATED DECEMBER 6, 2000                                                                                                                                                                                                                                                                                                                                                                                                                                                                               |
| 8.  | THE CONTRACTOR SHALL FURNISH, ERECT AND MAINTAIN ALL NECESSARY TRAFFIC CONTROL<br>AND SAFETY DEVICES IN ACCORDANCE WITH THE "MANUAL ON UNIFORM TRAFFIC CONTROL<br>DEVICES" AND THE LATEST FLORIDA DEPARTMENT OF TRANSPORTATION "ROADWAY DESIGN<br>STANDARDS"                                                                                                                                                                                                                                                                                                                                                |
| 9.  | ALL HANDICAP ACCESSIBLE CURB RAMPS SHALL BE CONSTRUCTED (INCLUDING THE<br>WALKING SURFACE) IN COMPLIANCE WITH THE FLORIDA ACCESSIBILITY CODE FOR BUILDING<br>CONSTRUCTION, SECTION 11 AND THE FLORIDA DEPARTMENT OF TRANSPORTATION (FDOT)<br>INDEX 304.                                                                                                                                                                                                                                                                                                                                                     |
| 10. | ALL SIDEWALKS SHOWN WITHIN THE BUILDING AREA ON C-SERIES DRAWINGS ARE FOR<br>PLAN INFORMATION AND ELEVATIONS ONLY. SEE ARCHITECTURAL DRAWINGS FOR<br>FINAL PLAN CONFIGURATION, DIMENSIONS, DETAILS AND PATTERNING.                                                                                                                                                                                                                                                                                                                                                                                          |
| 11. | SIGNAGE AND STRIPING SHALL CONFORM TO THE 2013 FDOT ROADWAY AND TRAFFIC DESIGN<br>STANDARDS, AND THE "MANUAL ON UNIFORM TRAFFIC CONTROL DEVICES" (MUTCD). SIGNS<br>SHALL BE ERECTED ACCORDING TO THE REFERENCE NUMBERS DESIGNATED BY THE FDOT<br>OR THE MUTCD.                                                                                                                                                                                                                                                                                                                                              |
|     | ALL WORK SHALL BE OPEN TO AND SUBJECT TO INSPECTION BY AUTHORIZED<br>PERSONNEL OF THE OWNER, INVOLVED UTILITY COMPANIES, PROJECT ENGINEER AND<br>REGULATORY AGENCIES.                                                                                                                                                                                                                                                                                                                                                                                                                                       |
| 3.  | ALL RECOMMENDATIONS AND REQUIREMENTS OF INSPECTION PERSONNEL OTHER<br>THAN OWNER'S SHALL BE REPORTED TO ENGINEER/OWNER PRIOR TO<br>IMPLEMENTATION. COMPENSATION WILL NOT BE ALLOWED FOR WORK WHICH IS NOT<br>AUTHORIZED BY ENGINEER/OWNER.                                                                                                                                                                                                                                                                                                                                                                  |
| 14. | CONTRACTOR TO SUBMIT SHOP DRAWINGS FOR ENGINEERING AND AGENCY APPROVAL PRIOR<br>TO PROCUREMENT OF MATERIALS.                                                                                                                                                                                                                                                                                                                                                                                                                                                                                                |
| 5.  | CONTRACTOR TO SUBMIT COPIES OF ALL TESTING REPORTS TO THE OWNER AND ENGINEER FOR ACCEPTANCE AND CERTIFICATIONS.                                                                                                                                                                                                                                                                                                                                                                                                                                                                                             |
| 16. | MAINTENANCE OF TRAFFIC: ACCESS FOR LOCAL TRAFFIC SHALL BE MAINTAINED. IF,<br>DURING CONSTRUCTION ACCESS FOR LOCAL TRAFFIC IS CHANGED, THEN THE<br>CONTRACTOR SHALL NOTIFY THE APPROPRIATE JURISDICTIONAL AGENCY A MINIMUM OF<br>THREE WORKING DAYS IN ADVANCE. MAINTENANCE OF TRAFFIC SHALL BE IN<br>ACCORDANCE WITH INDEX NO. 600 OF THE STATE OF FLORIDA DEPARTMENT OF<br>TRANSPORTATION DESIGN STANDARDS.                                                                                                                                                                                                |
| 17. | ANY PUBLIC LAND CORNER, WITHIN THE LIMITS OF CONSTRUCTION, IS TO BE<br>PROTECTED. IF A CORNER MONUMENT IS IN DANGER OF BEING DESTROYED AND HAS<br>NOT YET BEEN PROPERLY REFERENCED, THE CONTRACTOR SHALL NOTIFY THE OWNER,<br>ENGINEER, AND THE ORANGE COUNTY SURVEYOR WITHOUT DELAY AT 407-836-7940. THE<br>CONTRACTOR SHALL PROVIDE WRITTEN FOLLOW UP CONFIRMATION WITHIN 48 HOURS<br>OF TELEPHONE NOTIFICATION. DISTURBED MONUMENTATION SHALL BE RESTORED BY<br>A FLORIDA LICENSED LAND SURVEYOR SELECTED BY THE OWNER AT CONTRACTOR'S<br>EXPENSE.                                                       |
| 18. | ALL AREAS WHERE PAVEMENT, BUILDING SLABS, FOUNDATIONS, UTILITIES, CONDUITS,<br>AND/OR UTILITY STRUCTURES HAVE BEEN REMOVED SHALL BE BACKFILLED WITH<br>SELECT BACKFILL MATERIAL. ALL SELECT BACKFILL MATERIAL SHALL BE PLACED AND<br>COMPACTED PER THE REQUIREMENTS OF THE SPECIFICATIONS.                                                                                                                                                                                                                                                                                                                  |
| 9.  | REFER TO 2013 FDOT ROADWAY AND TRAFFIC DESIGN STANDARDS INDEX FOR CONSTRUCTION OF SITE ITEMS.                                                                                                                                                                                                                                                                                                                                                                                                                                                                                                               |
| 20. | TRAFFIC CONTROL SHALL BE IN ACCORDANCE WITH 2013 FDOT STANDARD INDEX No.620<br>AND/OR No.621. CONTRACTOR SHALL MEET ALL LOCAL STANDARDS. CONTRACTOR<br>SHALL BE RESPONSIBLE FOR ALL MAINTENANCE OF TRAFFIC (MOT) PLANS & SIGNAGE<br>THAT WILL BE REQUIRED FOR THIS PROJECT AND SHALL BE INCLUDED IN THE BID FOR<br>THIS PROJECT.                                                                                                                                                                                                                                                                            |
| :1. | ACCESS ROADS AND A SUITABLE TEMPORARY OR PERMANENT SUPPLY OF WATER ACCEPTABLE<br>TO THE FIRE DEPARTMENT SHALL BE PROVIDED AND MAINTAINED BY THE CONTRACTOR<br>THROUGHOUT THE CONSTRUCTION PERIOD.                                                                                                                                                                                                                                                                                                                                                                                                           |
| 2.  | ALL CONSTRUCTION SHALL BE IN ACCORDANCE WITH AND CONFORM TO THE MOST STRINGENT<br>REQUIREMENT OF THE PROJECT SPECIFICATIONS, THE YEAR 2013 EDITION OF THE FLORIDA<br>DEPARTMENT OF TRANSPORTATION STANDARD SPECIFICATIONS FOR ROAD AND BRIDGE<br>CONSTRUCTION (FDOT), AND SUPPLEMENTS THERETO, AND ORANGE COUNTY ROAD<br>CONSTRUCTION SPECIFICATIONS.                                                                                                                                                                                                                                                       |
| 23. | SUBSURFACE INFORMATION SHOWN ON THESE DRAWINGS WAS OBTAINED FOR USE IN<br>ESTABLISHING DESIGN CRITERIA FOR THE PROJECT. THE ACCURACY OF THIS<br>INFORMATION IS NOT GUARANTEED AND IS NOT TO BE CONSTRUED AS PART OF THE<br>PLANS GOVERNING CONSTRUCTION OF THE PROJECT. IT IS THE RESPONSIBILITY OF THE<br>CONTRACTOR TO INQUIRE OF THE ENGINEER IF ADDITIONAL INFORMATION IS<br>AVAILABLE, TO MAKE ARRANGEMENTS TO REVIEW SAME PRIOR TO BIDDING, AND TO<br>MAKE HIS OWN DETERMINATION AS TO ALL SUBSURFACE CONDITIONS.                                                                                     |
| 24. | ALL PERSONAL PROPERTY, EXCEPT MAILBOXES, WITHIN THE RIGHT-OF-WAY NOT<br>RELOCATED BY THE PROPERTY OWNER SHALL BE REMOVED BY THE CONTRACTOR AS<br>NECESSARY TO CONSTRUCT THE PROJECT IN ACCORDANCE WITH THE PLANS. MAIL<br>BOXES SHALL BE RELOCATED BY THE CONTRACTOR IN ACCORDANCE WITH FDOT<br>DESIGN STANDARD 532. PAYMENT WILL BE INCLUDED IN THE PAY ITEM NO. 0110-1<br>(CLEARING AND GRUBBING).                                                                                                                                                                                                        |
| 25. | ANY U.S.C AND G.S. MONUMENTS WITHIN THE LIMITS OF CONSTRUCTION SHALL BE<br>PROTECTED. IF IN DANGER OF DAMAGE, THE CONTRACTOR SHALL NOTIFY THE PROJECT<br>ENGINEER, ORANGE COUNTY SURVEY SECTION AT 407-836-7941, AND BOTH SHALL<br>NOTIFY:<br>STATE GEODETIC ADVISOR,<br>BUREAU OF SURVEY AND MAPPING<br>MS 105<br>3800 COMMONWEALTH BLVD.<br>TALLAHASSEE, FL 32399-3000<br>PHONE: (850) 245-2555<br>FAX: (850) 245-2645                                                                                                                                                                                    |
| 26. | ALL EXCAVATION SHALL BE REQUIRED TO CONFORM WITH THE PROVISIONS OF PART IV<br>OF CHAPTER 553.60 F.S., ALSO KNOWN AS THE "TRENCH SAFETY ACT", TO PROTECT<br>EXISTING PAVEMENT, STRUCTURES, FOUNDATIONS, AND CONSTRUCTION PERSONNEL<br>DURING CONSTRUCTION OF THE PROJECT.                                                                                                                                                                                                                                                                                                                                    |
| 27. | EXISTING TRAFFIC SIGNS SHALL REMAIN IN PLACE OR BE RELOCATED AS NEEDED BY<br>THE CONTRACTOR UNTIL THE NEW SIGNS ARE INSTALLED. ONCE THE NEW SIGNS HAVE<br>BEEN INSTALLED, THE EXISTING SIGNS SHALL BE REMOVED BY THE CONTRACTOR AND<br>DELIVERED TO THE ORANGE COUNTY SIGN SHOP AT 4200 SOUTH JOHN YOUNG<br>PARKWAY. COST OF RELOCATION, MAINTENANCE, REMOVAL, AND DELIVERY SHALL BE<br>INCLUDED IN PAY ITEM 0102-1 MAINTENANCE OF TRAFFIC.                                                                                                                                                                 |
| 28. | PRIOR TO BEGINNING ANY CONSTRUCTION, THE CONTRACTOR SHALL SUBMIT TO<br>ORANGE COUNTY HIGHWAY CONSTRUCTION DIVISION A SET OF FIELD NOTES VERIFYING<br>THE BENCHMARK ELEVATIONS AND THE REFERENCE POINT TIES SHOWN ON THE TITLE<br>SHEET, SURVEY CONTROL SHEETS, AND PLAN/PROFILE AND/OR A SET OF FIELD NOTES<br>FOR ALL ADDITIONAL BENCHMARK AND REFERENCE POINT TIES PROPOSED TO BE USED<br>IN CONSTRUCTING THE PROJECT WITH THEIR LOCATION, DESCRIPTION AND ELEVATION,                                                                                                                                     |