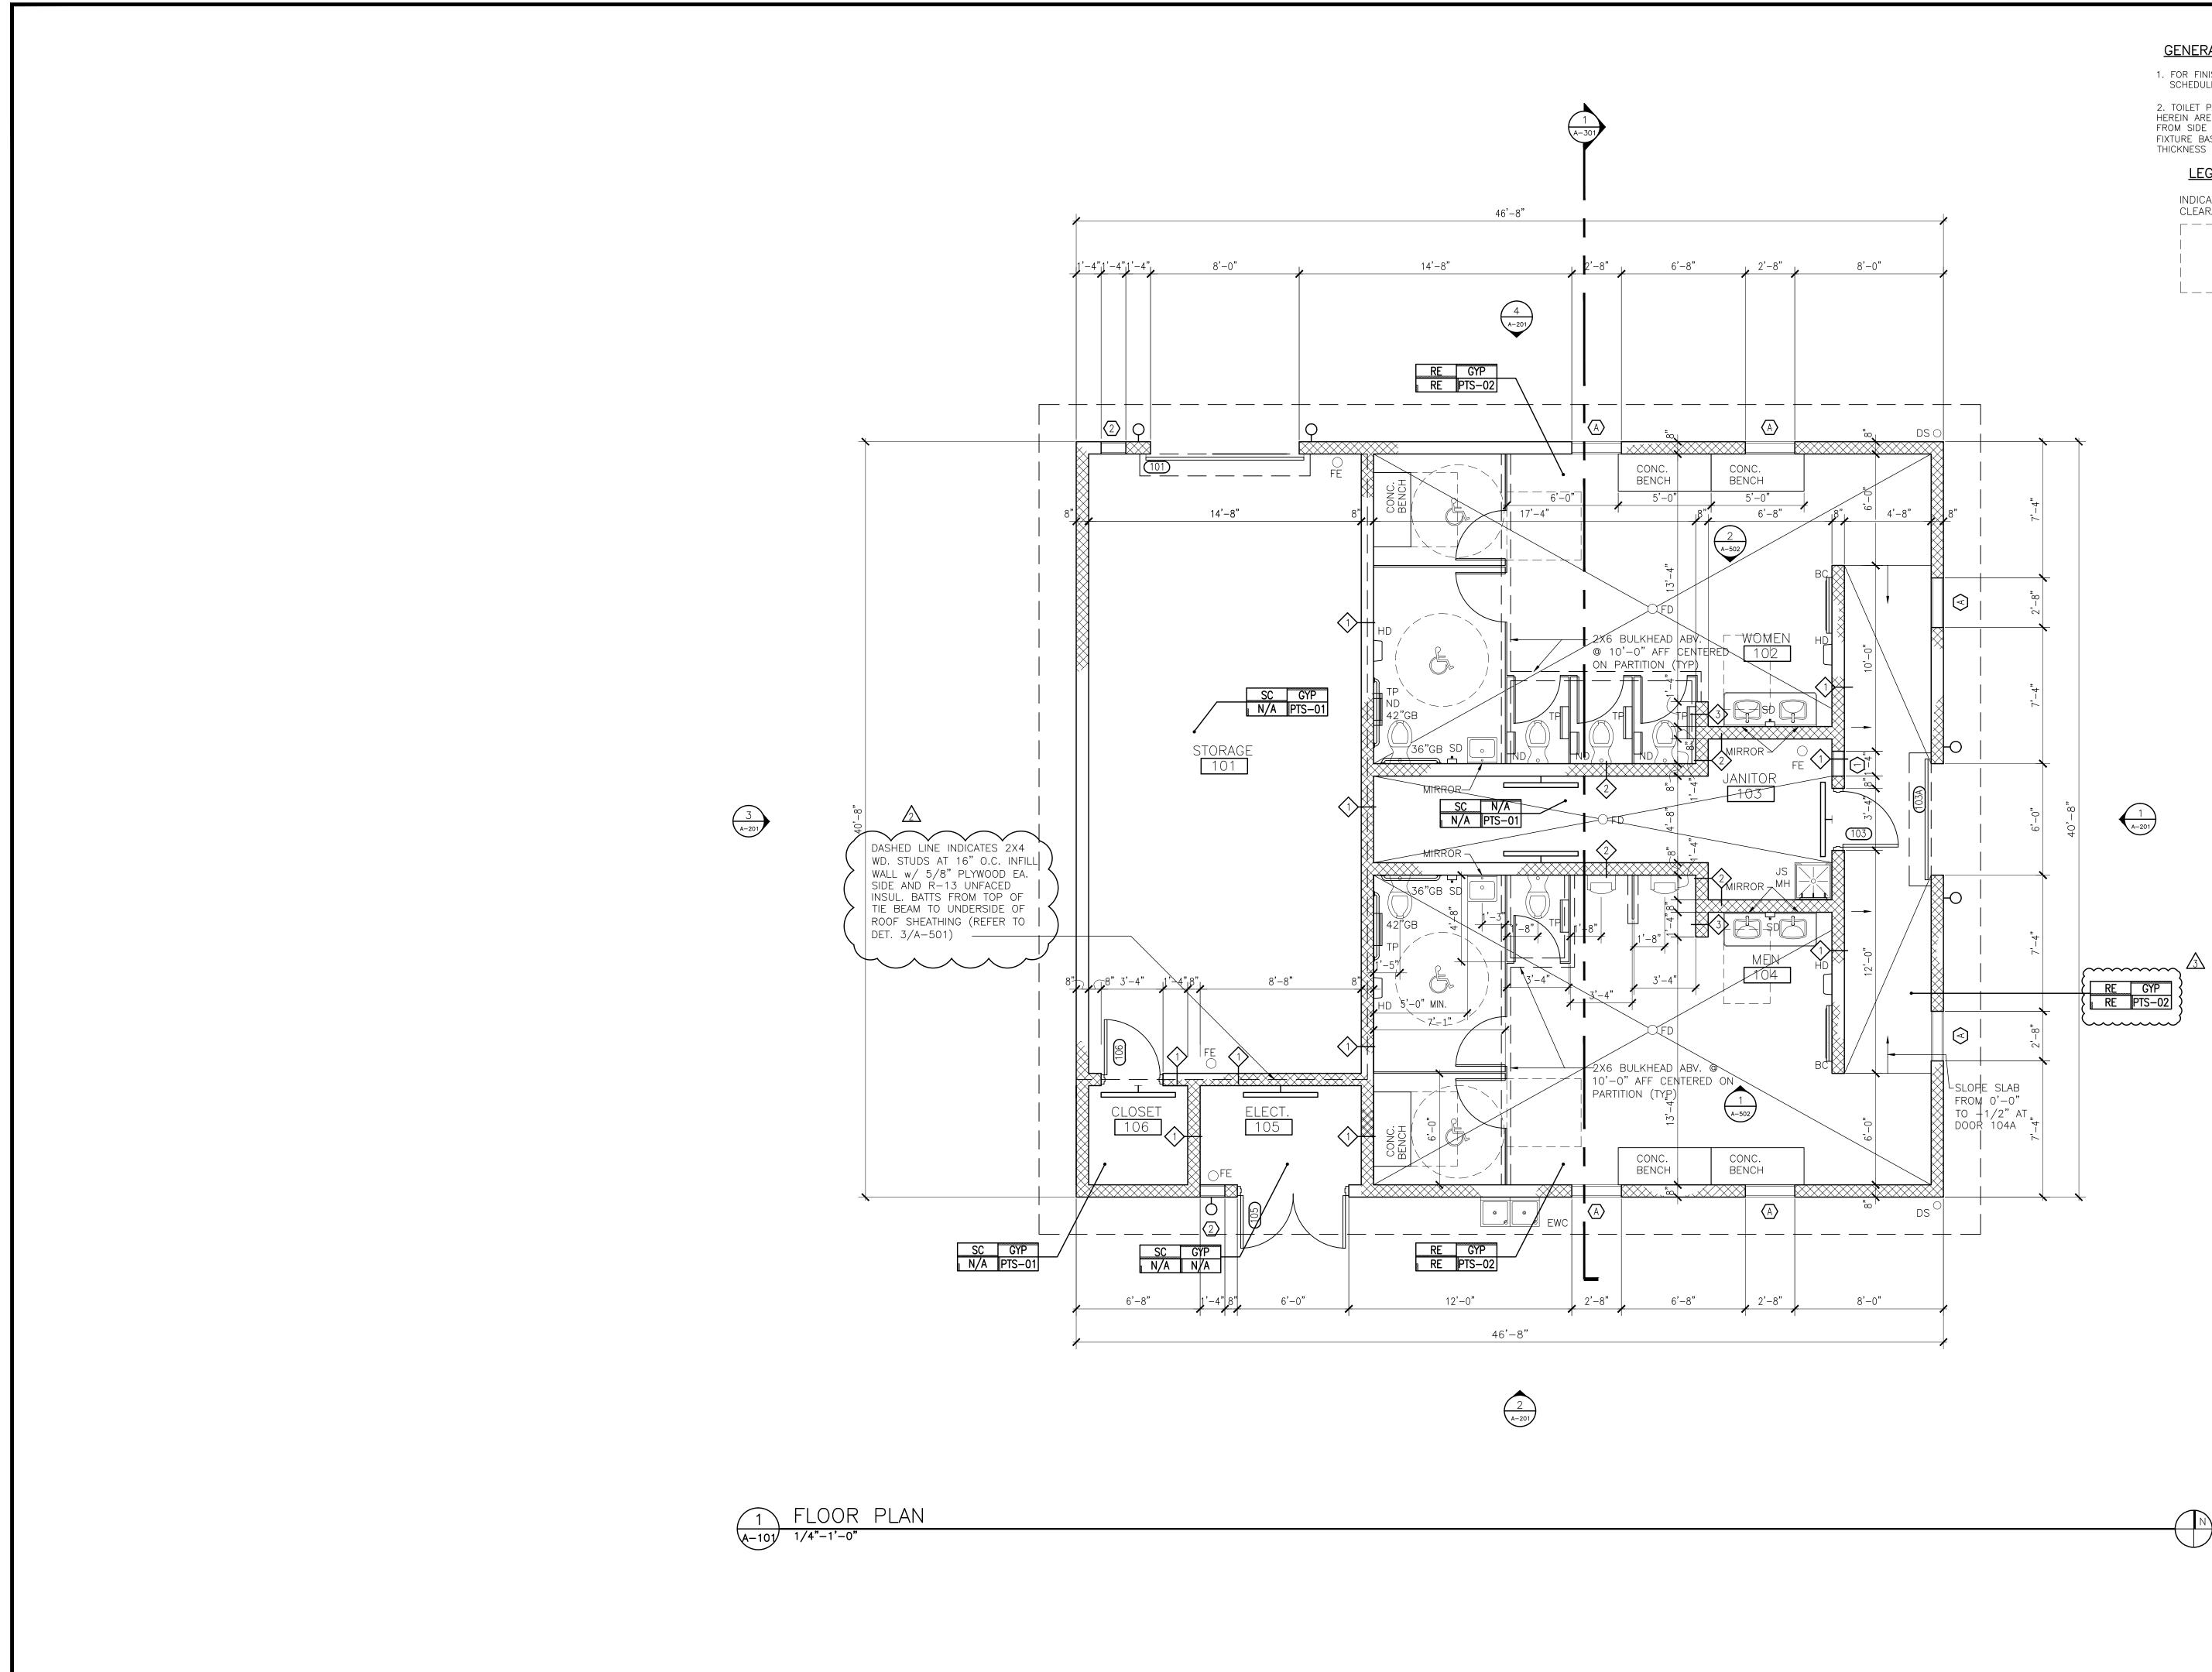

# 6. The following drawings (RESTROOM/STORAGE BUILDING DOCUMENTS BY BORRELLI ARCHITECTS) have been revised and are attached:

- Sheet A-101, dated 11/4/14.
- Sheet A-501, dated 11/4/14

# <u>GENERAL NOTES</u>

1. FOR FINISHES SEE SCHEDULE SHEET A-102

2. TOILET PARTITIONS INDICATED HEREIN ARE CLEAR DIMENSIONS OR FROM SIDE OF PARTITION TO A FIXTURE BASED ON 1" FOR PARTITION THICKNESS

# <u>LEGEND</u>

 $\mathbf{+}$ 

 $\langle J \rangle$ 

| FRICTION FIT BATT                          |                                                                             |         |         |
|--------------------------------------------|-----------------------------------------------------------------------------|---------|---------|
| 3" RIGID ROOF INSULA<br>BOARD              | ом ИО                                                                       |         |         |
| 5/8" CDX PLYWOOD S                         |                                                                             |         |         |
| STRIP-IN SELF ADHER<br>UNDERLAYMENT @ ROO  | G                                                                           |         |         |
| STAND OFF CLIP ON                          |                                                                             |         |         |
| BEARING PLATES (TYP)<br>GUTTER CLEAT       |                                                                             |         |         |
| IN SEAM SEALANT —                          |                                                                             |         |         |
| NEOPRENE CLOSURE -                         |                                                                             |         | ~       |
| TRUSS BEARING                              |                                                                             |         |         |
| EDGE STIFFENER                             |                                                                             |         |         |
| METAL HALF<br>ROUND GUTTER ———             |                                                                             |         |         |
| 2X 6 P.T. NAILER —                         |                                                                             |         |         |
| 2X8 P.T. CONT. NAILE<br>TO FIT TRUSS END — | RIPPED                                                                      |         |         |
| 1X 8 FASCIA                                |                                                                             |         |         |
| CEMENTITIOUS SOFFIT                        |                                                                             |         |         |
| 2X 4 P.T. NAILERS                          |                                                                             |         |         |
| 8X 16 MASONRY BON                          | BEAM                                                                        |         |         |
| 5/4X 6 CEMETITIOUS                         | INDOW TRIM                                                                  |         |         |
| SEALANT                                    |                                                                             |         |         |
| 8X 8X 4 GLASS BLOO<br>CLERESTORY           |                                                                             |         |         |
|                                            |                                                                             |         |         |
|                                            |                                                                             |         |         |
| 5/4X 6 CEMETITIOUS                         | INDOW TRIM                                                                  |         |         |
| 8X 8X 16 REINF. CM<br>GROUT FILLED (TYP)   | SILL BLOCK                                                                  |         |         |
| CEMENTITIOUS SIDING<br>FURRING @ 16" O.C.  | N 1X 2 P.T                                                                  |         |         |
| BITUMINOUS WATER R<br>BARRIER (TYP)        |                                                                             |         |         |
| (7" FACE EXPOSURE)                         |                                                                             |         |         |
| 8X 8X 16 CMU w/ (<br>INSULATION (TYP)      | RE FILL                                                                     |         |         |
|                                            |                                                                             |         |         |
|                                            |                                                                             |         |         |
| 2 EXPAN                                    | DING EAVE DETAIL                                                            |         |         |
| (2) $(-501)$ $(-1/2)$ $(-1/2)$             | "                                                                           |         |         |
| $\bigcirc$                                 |                                                                             |         |         |
|                                            |                                                                             |         |         |
|                                            |                                                                             |         |         |
|                                            | ACCESSORY                                                                   | LEGEND  |         |
|                                            | <ul> <li>▲ WARM-AIR DRYER (HD)</li> <li>▲ TOILET TISSUE DISPENSE</li> </ul> |         |         |
|                                            | 🕐 grab bar – 36" long                                                       | (GB)    |         |
|                                            | D GRAB BAR – 42" LONG                                                       |         | <u></u> |
|                                            | G MIRROR UNIT – 18" × 36                                                    | 5"      |         |
|                                            | DIAPER CHANGING STATIC                                                      | DN (BC) | Y       |
|                                            | A (K NOT USED)<br>(L) MOP AND BROOM HOLDER                                  | २ (МН)  | 2       |
|                                            | A MOTUSED<br>N DRINKING FOUNTAIN (EWC                                       | )       |         |
|                                            |                                                                             |         |         |
|                                            |                                                                             |         | 5       |
|                                            |                                                                             |         | E       |