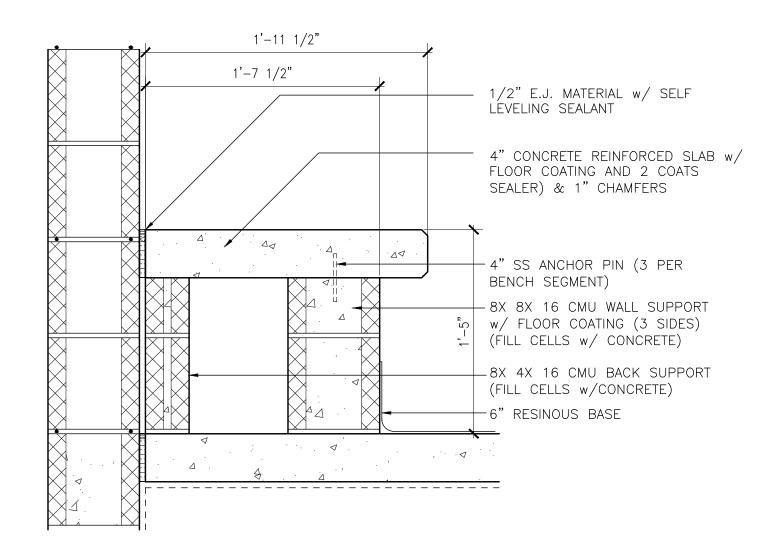

# <u>LEGEND</u>

 $\mathbf{+}$ 

 $\langle J \rangle$ 

| FRICTION FIT BATT                          |                                                                             |         |         |
|--------------------------------------------|-----------------------------------------------------------------------------|---------|---------|
| 3" RIGID ROOF INSULA<br>BOARD              | ом ИО                                                                       |         |         |
| 5/8" CDX PLYWOOD S                         |                                                                             |         |         |
| STRIP-IN SELF ADHER<br>UNDERLAYMENT @ ROO  | G                                                                           |         |         |
| STAND OFF CLIP ON                          |                                                                             |         |         |
| BEARING PLATES (TYP)<br>GUTTER CLEAT       |                                                                             |         |         |
| IN SEAM SEALANT —                          |                                                                             |         |         |
| NEOPRENE CLOSURE -                         |                                                                             |         | ~       |
| TRUSS BEARING                              |                                                                             |         |         |
| EDGE STIFFENER                             |                                                                             |         |         |
| METAL HALF<br>ROUND GUTTER ———             |                                                                             |         |         |
| 2X 6 P.T. NAILER —                         |                                                                             |         |         |
| 2X8 P.T. CONT. NAILE<br>TO FIT TRUSS END — | RIPPED                                                                      |         |         |
| 1X 8 FASCIA                                |                                                                             |         |         |
| CEMENTITIOUS SOFFIT                        |                                                                             |         |         |
| 2X 4 P.T. NAILERS                          |                                                                             |         |         |
| 8X 16 MASONRY BON                          | BEAM                                                                        |         |         |
| 5/4X 6 CEMETITIOUS                         | INDOW TRIM                                                                  |         |         |
| SEALANT                                    |                                                                             |         |         |
| 8X 8X 4 GLASS BLOO<br>CLERESTORY           |                                                                             |         |         |
|                                            |                                                                             |         |         |
|                                            |                                                                             |         |         |
| 5/4X 6 CEMETITIOUS                         | INDOW TRIM                                                                  |         |         |
| 8X 8X 16 REINF. CM<br>GROUT FILLED (TYP)   | SILL BLOCK                                                                  |         |         |
| CEMENTITIOUS SIDING<br>FURRING @ 16" O.C.  | N 1X 2 P.T                                                                  |         |         |
| BITUMINOUS WATER R<br>BARRIER (TYP)        |                                                                             |         |         |
| (7" FACE EXPOSURE)                         |                                                                             |         |         |
| 8X 8X 16 CMU w/ (<br>INSULATION (TYP)      | RE FILL                                                                     |         |         |
|                                            |                                                                             |         |         |
|                                            |                                                                             |         |         |
| 2 EXPAN                                    | DING EAVE DETAIL                                                            |         |         |
| (2) $(-501)$ $(-1/2)$ $(-1/2)$             | "                                                                           |         |         |
| $\bigcirc$                                 |                                                                             |         |         |
|                                            |                                                                             |         |         |
|                                            |                                                                             |         |         |
|                                            | ACCESSORY                                                                   | LEGEND  |         |
|                                            | <ul> <li>▲ WARM-AIR DRYER (HD)</li> <li>▲ TOILET TISSUE DISPENSE</li> </ul> |         |         |
|                                            | 🕐 grab bar – 36" long                                                       | (GB)    |         |
|                                            | D GRAB BAR – 42" LONG                                                       |         | <u></u> |
|                                            | G MIRROR UNIT – 18" × 36                                                    | 5"      |         |
|                                            | DIAPER CHANGING STATIC                                                      | DN (BC) | Y       |
|                                            | A (K NOT USED)<br>(L) MOP AND BROOM HOLDER                                  | २ (МН)  | 2       |
|                                            | A MOTUSED<br>N DRINKING FOUNTAIN (EWC                                       | )       |         |
|                                            |                                                                             |         |         |
|                                            |                                                                             |         | 5       |
|                                            |                                                                             |         | E       |