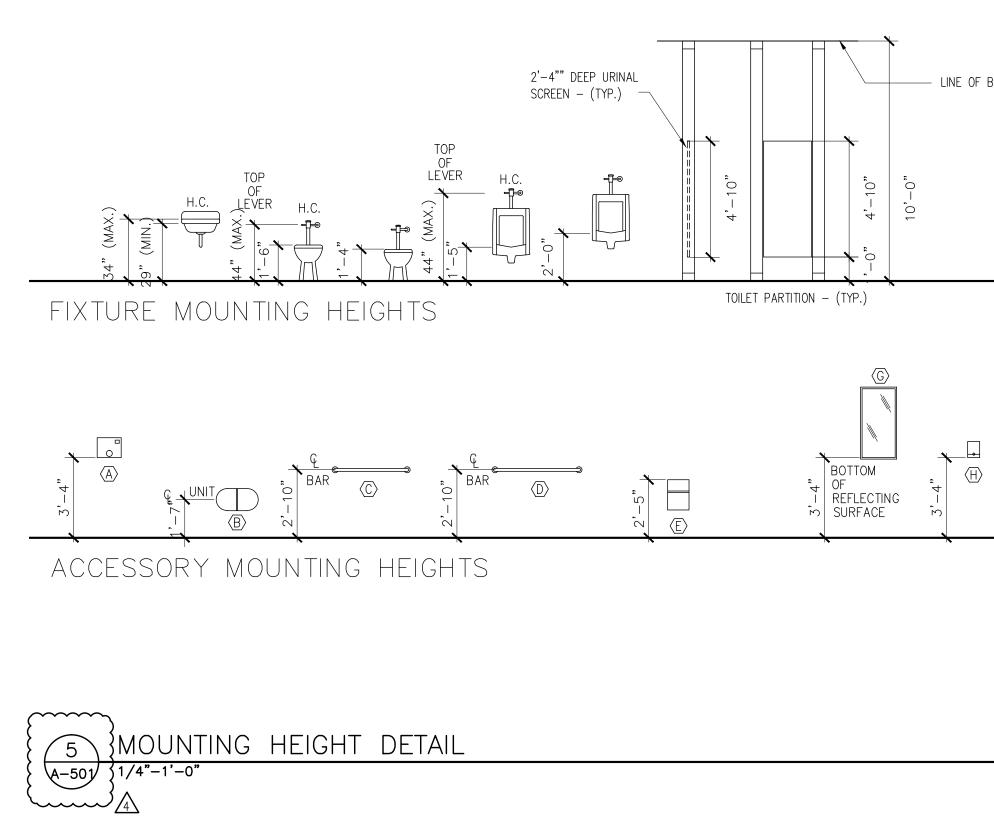

# <u>GENERAL NOTES</u>

1. FOR FINISHES SEE SCHEDULE SHEET A-102

2. TOILET PARTITIONS INDICATED HEREIN ARE CLEAR DIMENSIONS OR FROM SIDE OF PARTITION TO A FIXTURE BASED ON 1" FOR PARTITION THICKNESS

# <u>LEGEND</u>

 $\mathbf{+}$ 

 $\langle J \rangle$ 

| FRICTION FIT BATT                          |                                                                             |         |         |
|--------------------------------------------|-----------------------------------------------------------------------------|---------|---------|
| 3" RIGID ROOF INSULA<br>BOARD              | ом ИО                                                                       |         |         |
| 5/8" CDX PLYWOOD S                         |                                                                             |         |         |
| STRIP-IN SELF ADHER<br>UNDERLAYMENT @ ROO  | G                                                                           |         |         |
| STAND OFF CLIP ON                          |                                                                             |         |         |
| BEARING PLATES (TYP)<br>GUTTER CLEAT       |                                                                             |         |         |
| IN SEAM SEALANT —                          |                                                                             |         |         |
| NEOPRENE CLOSURE -                         |                                                                             |         | ~       |
| TRUSS BEARING                              |                                                                             |         |         |
| EDGE STIFFENER                             |                                                                             |         |         |
| METAL HALF<br>ROUND GUTTER ———             |                                                                             |         |         |
| 2X 6 P.T. NAILER —                         |                                                                             |         |         |
| 2X8 P.T. CONT. NAILE<br>TO FIT TRUSS END — | RIPPED                                                                      |         |         |
| 1X 8 FASCIA                                |                                                                             |         |         |
| CEMENTITIOUS SOFFIT                        |                                                                             |         |         |
| 2X 4 P.T. NAILERS                          |                                                                             |         |         |
| 8X 16 MASONRY BON                          | BEAM                                                                        |         |         |
| 5/4X 6 CEMETITIOUS                         | INDOW TRIM                                                                  |         |         |
| SEALANT                                    |                                                                             |         |         |
| 8X 8X 4 GLASS BLOO<br>CLERESTORY           |                                                                             |         |         |
|                                            |                                                                             |         |         |
|                                            |                                                                             |         |         |
| 5/4X 6 CEMETITIOUS                         | INDOW TRIM                                                                  |         |         |
| 8X 8X 16 REINF. CM<br>GROUT FILLED (TYP)   | SILL BLOCK                                                                  |         |         |
| CEMENTITIOUS SIDING<br>FURRING @ 16" O.C.  | N 1X 2 P.T                                                                  |         |         |
| BITUMINOUS WATER R<br>BARRIER (TYP)        |                                                                             |         |         |
| (7" FACE EXPOSURE)                         |                                                                             |         |         |
| 8X 8X 16 CMU w/ (<br>INSULATION (TYP)      | RE FILL                                                                     |         |         |
|                                            |                                                                             |         |         |
|                                            |                                                                             |         |         |
| 2 EXPAN                                    | DING EAVE DETAIL                                                            |         |         |
| (2) $(-501)$ $(-1/2)$ $(-1/2)$             | "                                                                           |         |         |
| $\bigcirc$                                 |                                                                             |         |         |
|                                            |                                                                             |         |         |
|                                            |                                                                             |         |         |
|                                            | ACCESSORY                                                                   | LEGEND  |         |
|                                            | <ul> <li>▲ WARM-AIR DRYER (HD)</li> <li>▲ TOILET TISSUE DISPENSE</li> </ul> |         |         |
|                                            | 🕐 grab bar – 36" long                                                       | (GB)    |         |
|                                            | D GRAB BAR – 42" LONG                                                       |         | <u></u> |
|                                            | G MIRROR UNIT – 18" × 36                                                    | 5"      |         |
|                                            | DIAPER CHANGING STATIC                                                      | DN (BC) | Y       |
|                                            | A (K NOT USED)<br>(L) MOP AND BROOM HOLDER                                  | २ (МН)  | 2       |
|                                            | A MOTUSED<br>N DRINKING FOUNTAIN (EWC                                       | )       |         |
|                                            |                                                                             |         |         |
|                                            |                                                                             |         | 5       |
|                                            |                                                                             |         | E       |