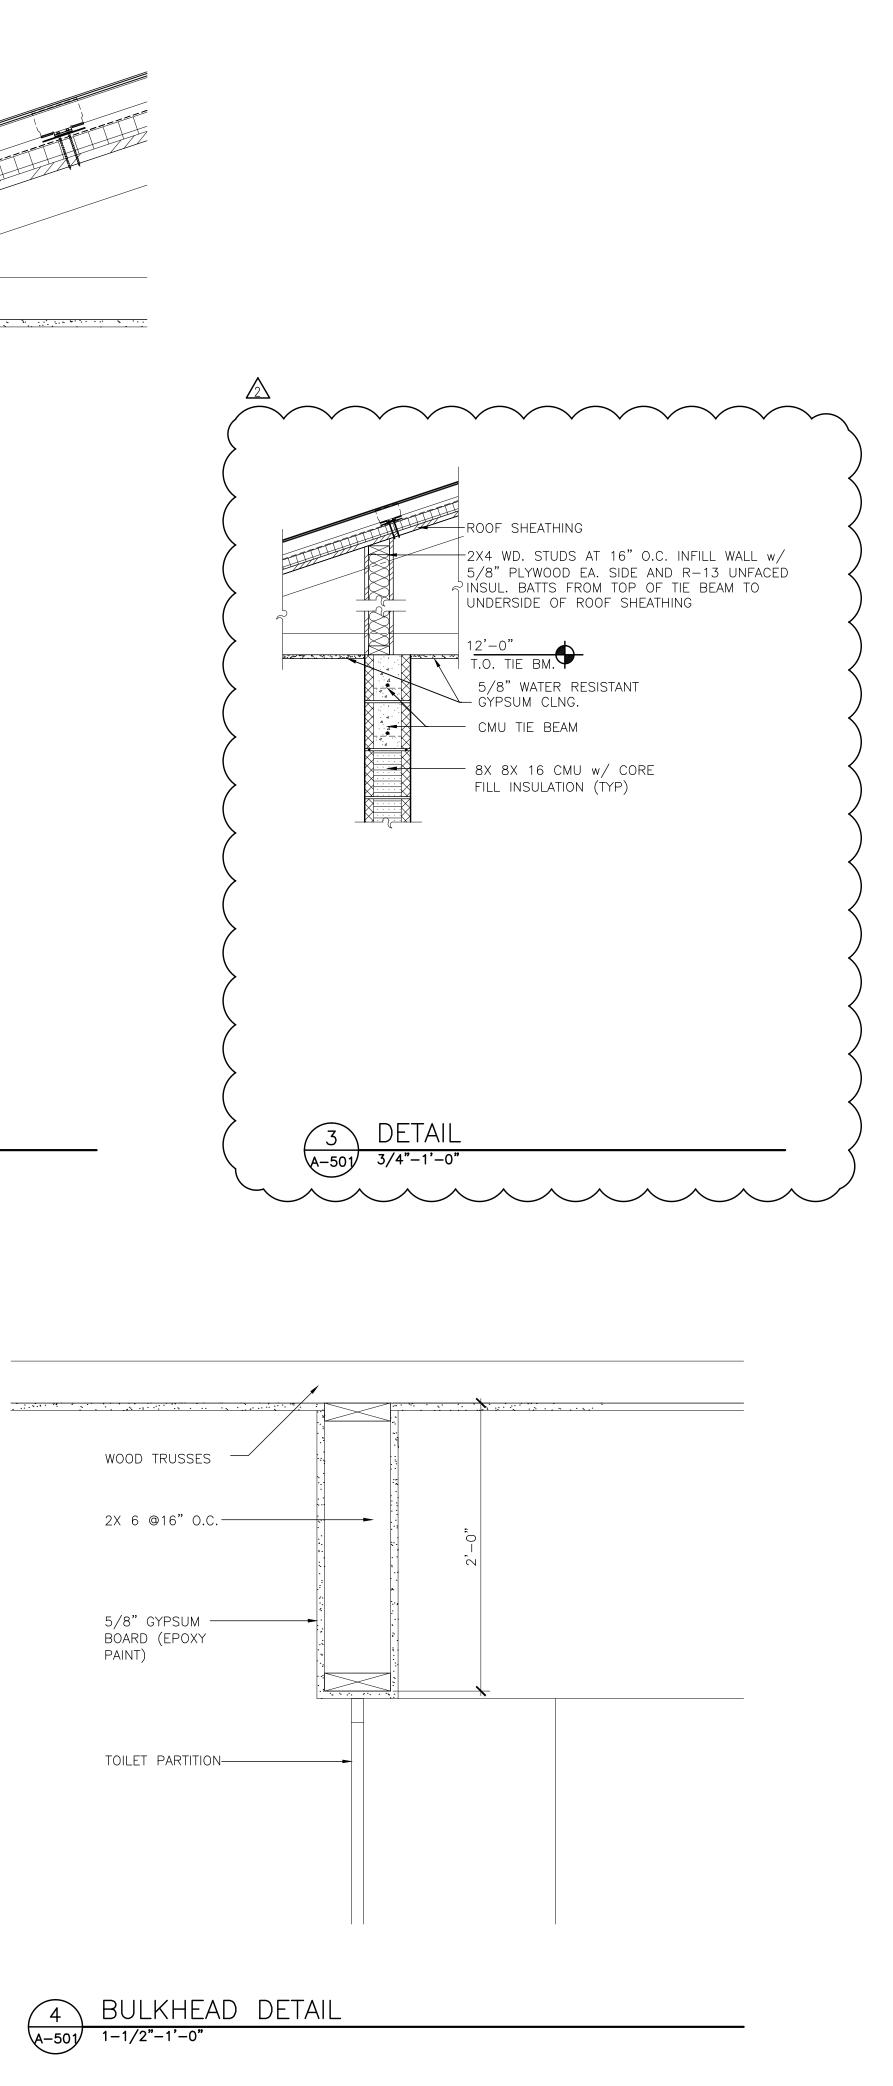

# <u>GENERAL NOTES</u>

1. FOR FINISHES SEE SCHEDULE SHEET A-102

2. TOILET PARTITIONS INDICATED HEREIN ARE CLEAR DIMENSIONS OR FROM SIDE OF PARTITION TO A FIXTURE BASED ON 1" FOR PARTITION THICKNESS

# <u>LEGEND</u>

 $\mathbf{+}$ 

 $\langle J \rangle$ 

| FRICTION FIT BATT                          |                                                                             |         |         |
|--------------------------------------------|-----------------------------------------------------------------------------|---------|---------|
| 3" RIGID ROOF INSULA<br>BOARD              | ом ИО                                                                       |         |         |
| 5/8" CDX PLYWOOD S                         |                                                                             |         |         |
| STRIP-IN SELF ADHER<br>UNDERLAYMENT @ ROO  | G                                                                           |         |         |
| STAND OFF CLIP ON                          |                                                                             |         |         |
| BEARING PLATES (TYP)<br>GUTTER CLEAT       |                                                                             |         |         |
| IN SEAM SEALANT —                          |                                                                             |         |         |
| NEOPRENE CLOSURE -                         |                                                                             |         | ~       |
| TRUSS BEARING                              |                                                                             |         |         |
| EDGE STIFFENER                             |                                                                             |         |         |
| METAL HALF<br>ROUND GUTTER ———             |                                                                             |         |         |
| 2X 6 P.T. NAILER —                         |                                                                             |         |         |
| 2X8 P.T. CONT. NAILE<br>TO FIT TRUSS END — | RIPPED                                                                      |         |         |
| 1X 8 FASCIA                                |                                                                             |         |         |
| CEMENTITIOUS SOFFIT                        |                                                                             |         |         |
| 2X 4 P.T. NAILERS                          |                                                                             |         |         |
| 8X 16 MASONRY BON                          | BEAM                                                                        |         |         |
| 5/4X 6 CEMETITIOUS                         | INDOW TRIM                                                                  |         |         |
| SEALANT                                    |                                                                             |         |         |
| 8X 8X 4 GLASS BLOO<br>CLERESTORY           |                                                                             |         |         |
|                                            |                                                                             |         |         |
|                                            |                                                                             |         |         |
| 5/4X 6 CEMETITIOUS                         | INDOW TRIM                                                                  |         |         |
| 8X 8X 16 REINF. CM<br>GROUT FILLED (TYP)   | SILL BLOCK                                                                  |         |         |
| CEMENTITIOUS SIDING<br>FURRING @ 16" O.C.  | N 1X 2 P.T                                                                  |         |         |
| BITUMINOUS WATER R<br>BARRIER (TYP)        |                                                                             |         |         |
| (7" FACE EXPOSURE)                         |                                                                             |         |         |
| 8X 8X 16 CMU w/ (<br>INSULATION (TYP)      | RE FILL                                                                     |         |         |
|                                            |                                                                             |         |         |
|                                            |                                                                             |         |         |
| 2 EXPAN                                    | DING EAVE DETAIL                                                            |         |         |
| (2) $(-501)$ $(-1/2)$ $(-1/2)$             | "                                                                           |         |         |
| $\bigcirc$                                 |                                                                             |         |         |
|                                            |                                                                             |         |         |
|                                            |                                                                             |         |         |
|                                            | ACCESSORY                                                                   | LEGEND  |         |
|                                            | <ul> <li>▲ WARM-AIR DRYER (HD)</li> <li>▲ TOILET TISSUE DISPENSE</li> </ul> |         |         |
|                                            | 🕐 grab bar – 36" long                                                       | (GB)    |         |
|                                            | D GRAB BAR – 42" LONG                                                       |         | <u></u> |
|                                            | G MIRROR UNIT – 18" × 36                                                    | 5"      |         |
|                                            | DIAPER CHANGING STATIC                                                      | DN (BC) | Y       |
|                                            | A (K NOT USED)<br>(L) MOP AND BROOM HOLDER                                  | २ (МН)  | 2       |
|                                            | A MOTUSED<br>N DRINKING FOUNTAIN (EWC                                       | )       |         |
|                                            |                                                                             |         |         |
|                                            |                                                                             |         | 5       |
|                                            |                                                                             |         | E       |