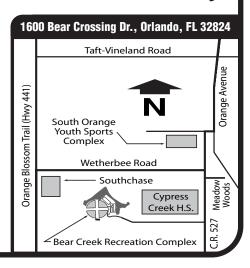

## August 22, 2011 - June 7, 2012

Returning Program Participant Registration: July 31 - August 7, 2011 Open Registration (New & Returning Participants): August 8, 2011 Until Full

## Monday - Friday After School until 6:00 p.m. Kindergarten – 5th grade

## Weekly Costs: \$30 Regular

\$20 Reduced Lunch \$15 Free Lunch \$7.50 Food Stamps

Space is limited. Pre-registration required.

For more information, call **407-254-9040** 

We embrace the power of diversity. Orange County Parks and Recreation does not discriminate against anyone on the basis of age, race, gender, national origin or disability. ANY SPECIAL NEEDS PLEASE CALL.

\*Southwood Elementary \*Endeavor Elementary