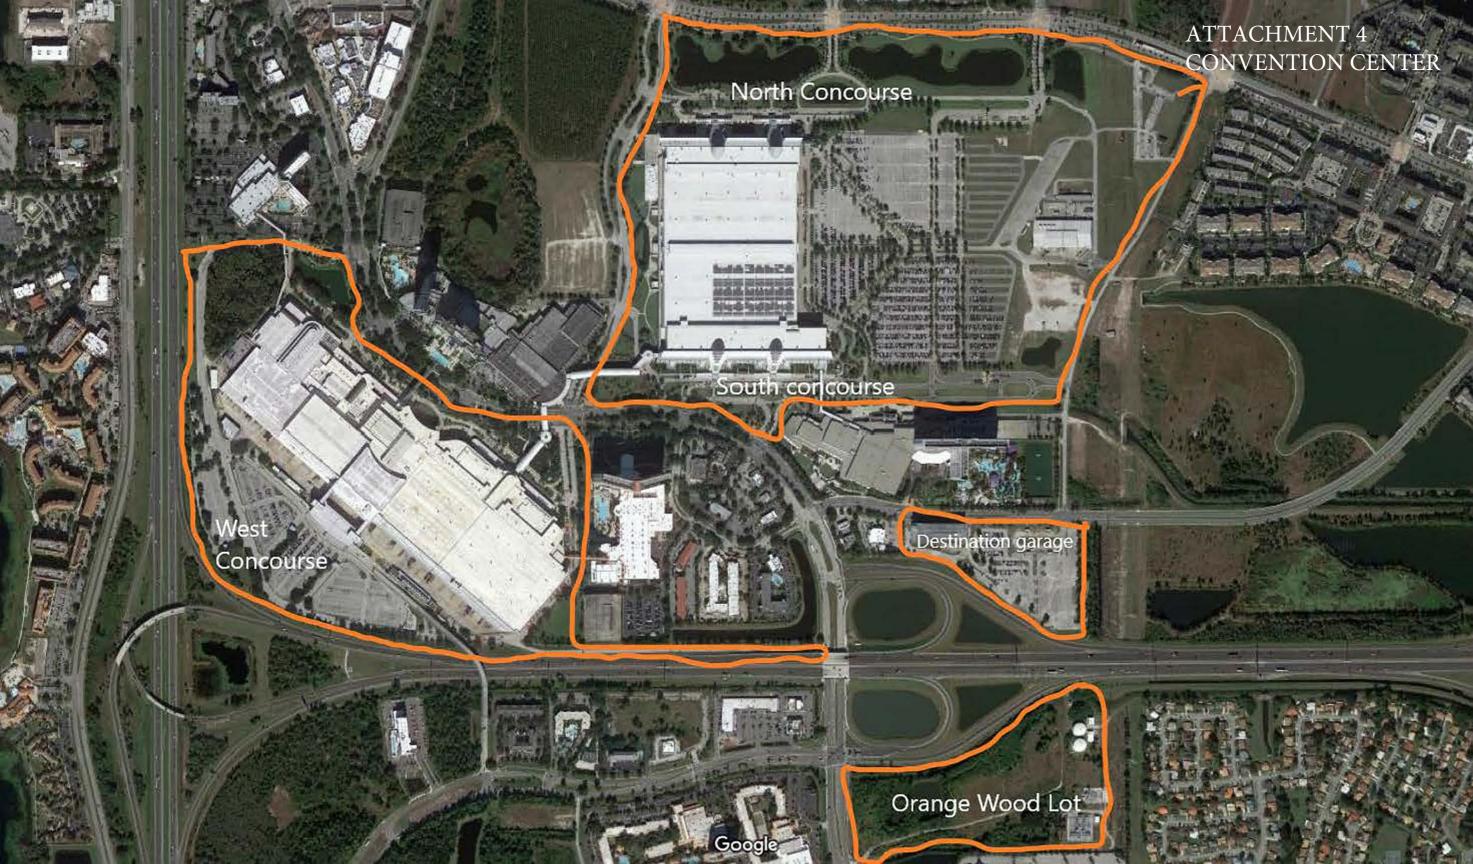

# **ZONE 5 – CONVENTION CENTER SITES**

| ITEM<br>NO. | DESCRIPTION        | ADDRESS                                                |
|-------------|--------------------|--------------------------------------------------------|
| 1.          | West Concourse     | 9800 International Drive Orlando, FL 32819             |
| 2.          | South Concourse    | 9899 International Drive Orlando, FL 32819             |
| 3.          | North Concourse    | 9400 Universal Boulevard Orlando, FL 32819             |
| 4.          | Destination Garage | 6014 Destination Parkway Orlando, FL 32819             |
| 5.          | Orange Wood Lot    | Intersection of International Drive and Sea Splash Way |