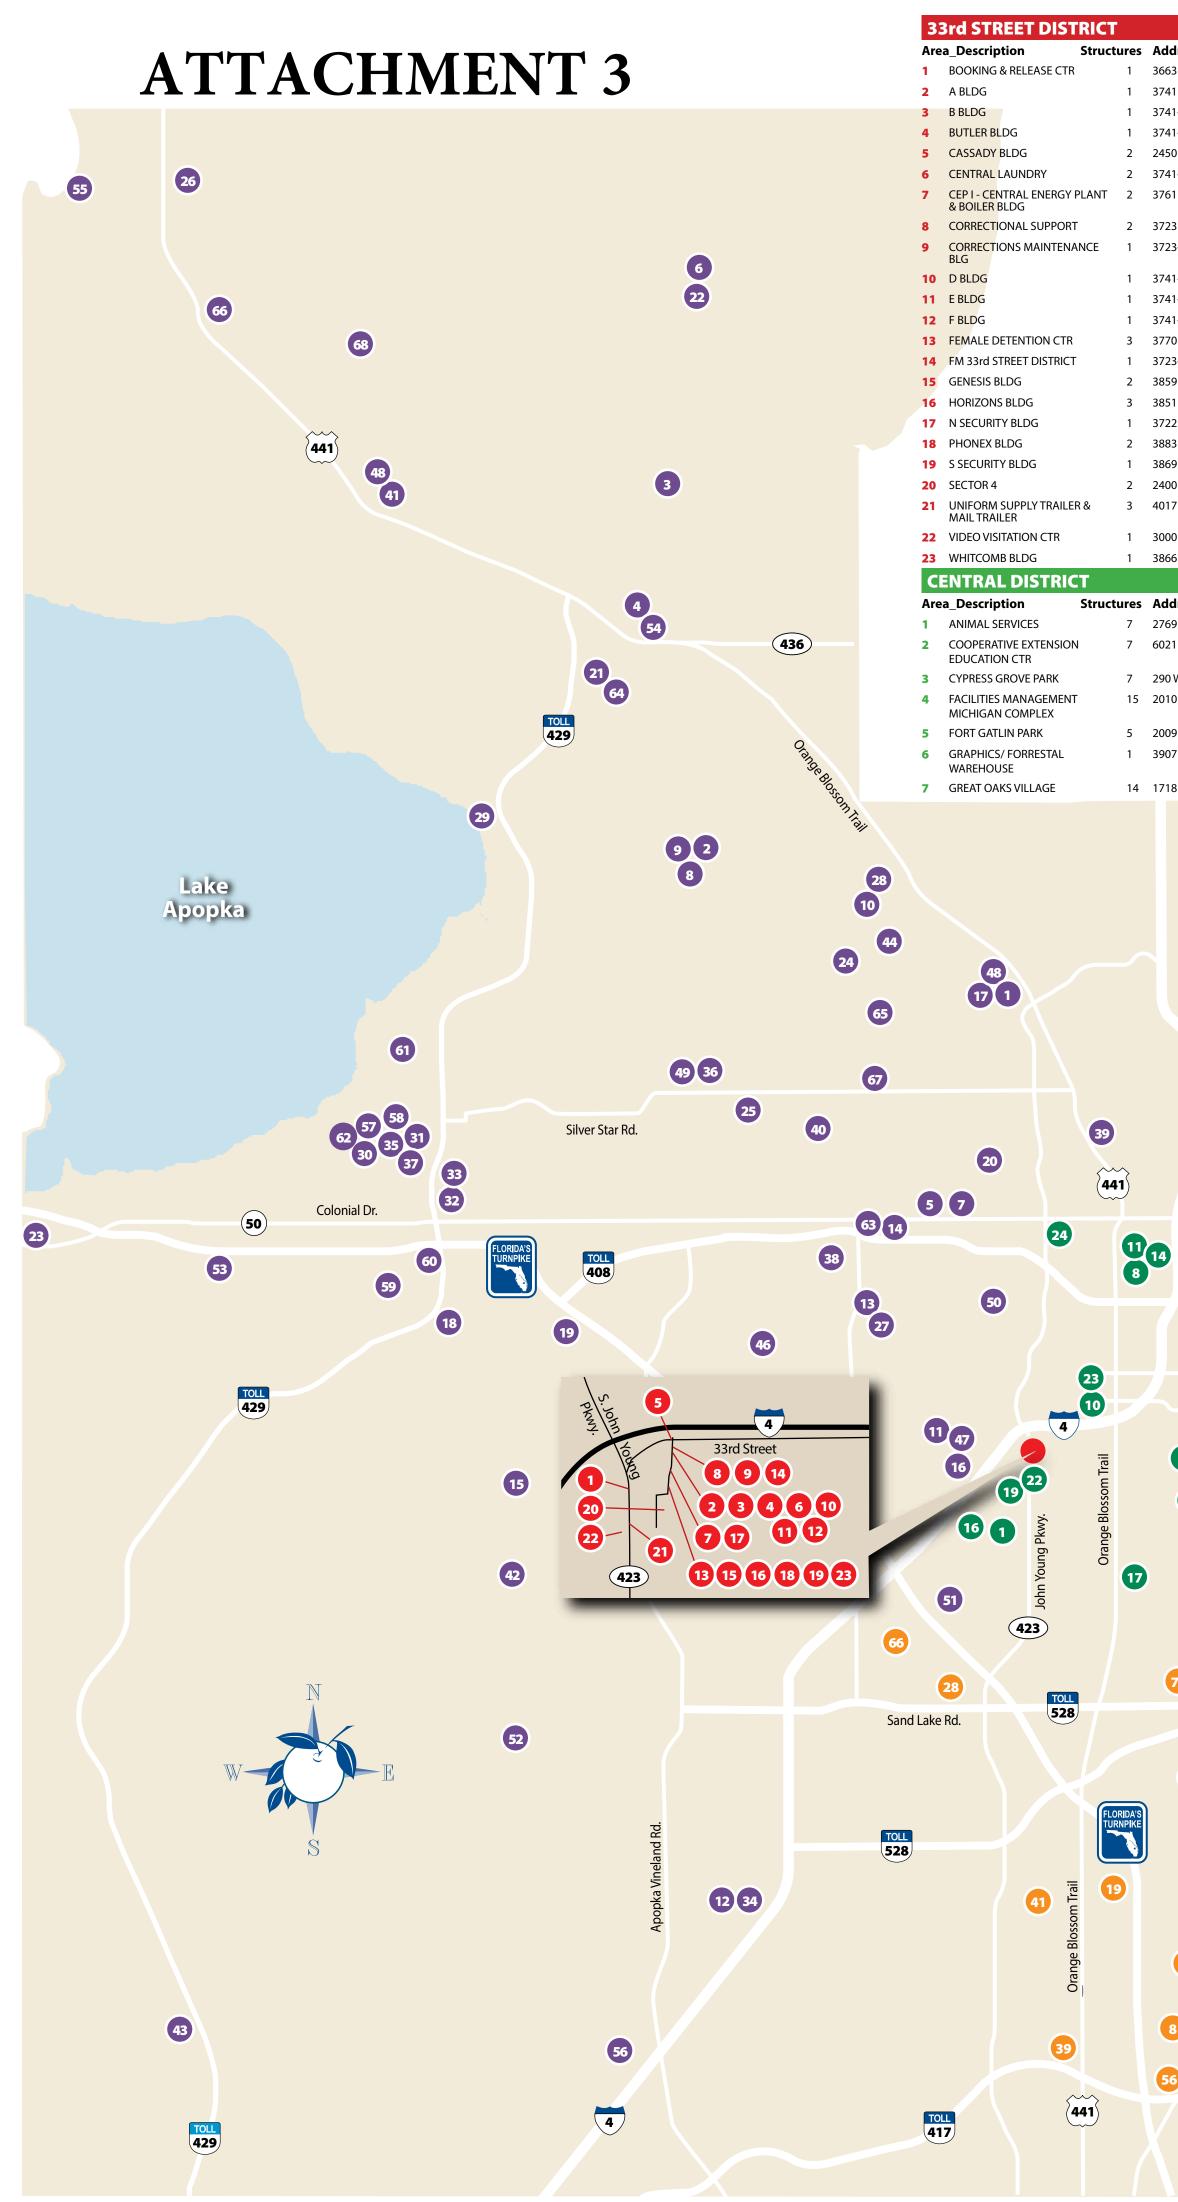

# IFB #Y23-186-MV TREE TRIMMING AND RELATED SERVICES ATTACHMENT 1 FACILITIES MANAGEMENT SITES PER ZONE\*

#### **ZONE 2 - CENTRAL DISTRICT LOCATIONS**

| ITEM<br>NO. | DESCRIPTION                                                                   | ADDRESS                                         |             |
|-------------|-------------------------------------------------------------------------------|-------------------------------------------------|-------------|
| 1           | Video Visitation                                                              | 3000 39th Street                                | Orlando, FL |
| 2           | Sheriff Sector IV                                                             | 2400 W.33rd Street                              | Orlando, FL |
| 3           | Cassady Building                                                              | 2450 W. 33rd Street                             | Orlando, FL |
| 4           | Michigan Complex and Retention Pond                                           | 2010 East Michigan Street                       | Orlando, FL |
| 5           | Graphics Reproduction                                                         | 3907 Forrestal Avenue<br>101 South Westmoreland | Orlando, FL |
| 6           | Medical Clinic                                                                | Street                                          | Orlando, FL |
| 7           | Orange County Sheriff Hanger                                                  | 3534 Amelia Street                              | Orlando, FL |
| 8           | Sheriff Central Complex                                                       | 2500 West Colonial Drive                        | Orlando, FL |
| 9           | Public Works Complex                                                          | 4200 S. John Young Parkway                      | Orlando, FL |
| 10          | Regional Computer Center<br>Animal Services including west side entry way and | 4300 S. John Young Parkway                      | Orlando, FL |
| 11          | Fenced retention pond<br>Mosquito Control and associated driveway             | 2769 Conroy Road                                | Orlando, FL |
| 12          | entrance                                                                      | 2715 Conroy Road                                | Orlando, FL |
| 13          | Holden Heights Community Center                                               | 1201 20th Street                                | Orlando, FL |
| 13          | Vacant Property                                                               | 3918 S. John Young Parkway                      | Orlando, FL |
| 14          | Ryan White Building                                                           | 507 E. Michigan Street                          | Orlando, FL |
| 14          | Escheated Tax Parcels                                                         | 203 E. Fillmore Ave.                            | Orlando, FL |
| 15          | Juvenile Assessment Center                                                    | 823 W. Central Blvd.                            | Orlando, FL |