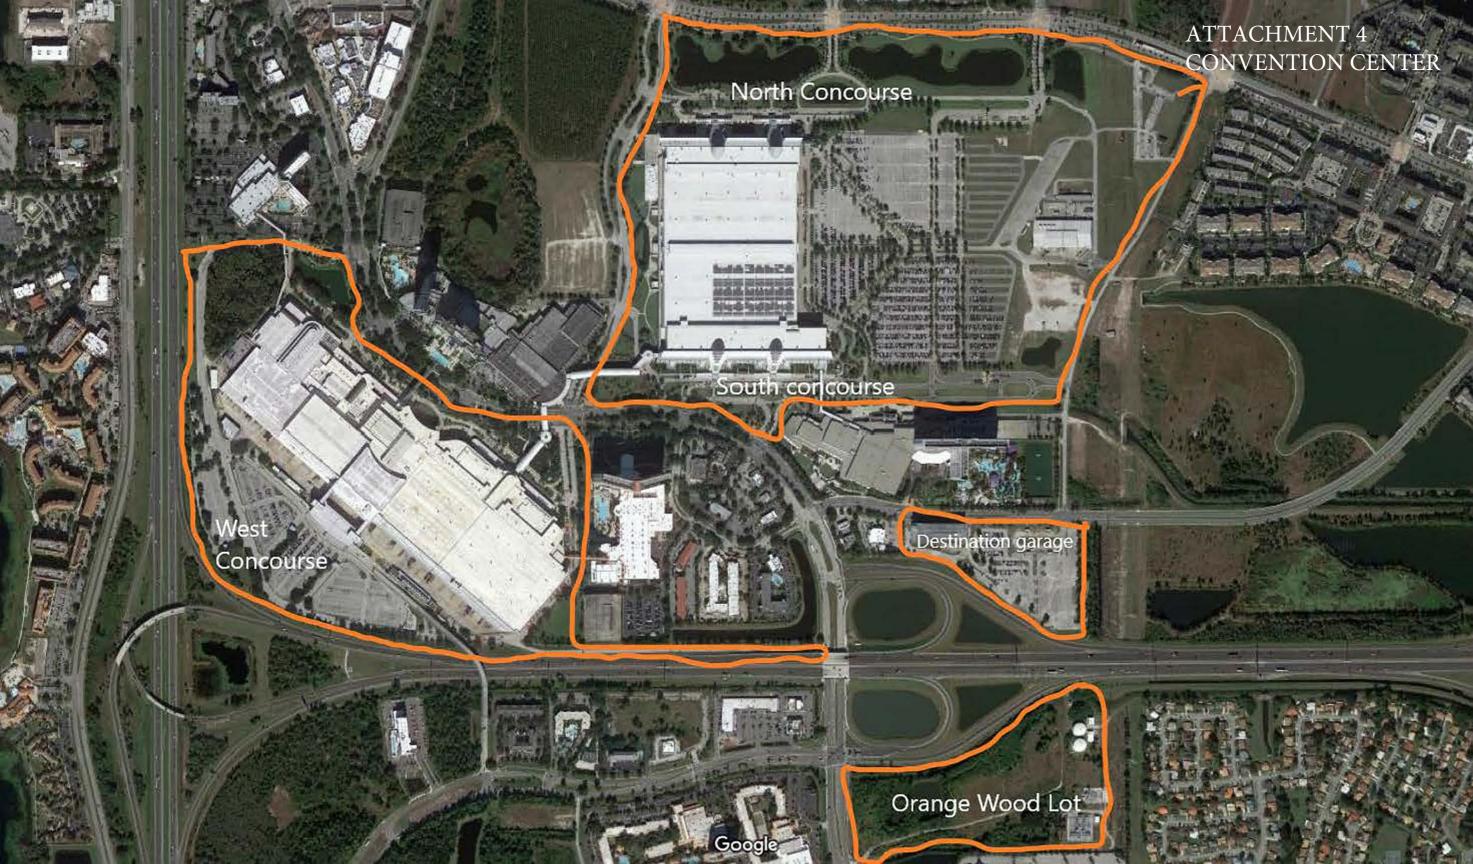

# IFB #Y23-186-MV TREE TRIMMING AND RELATED SERVICES ATTACHMENT 2

# **ZONE 5 – CONVENTION CENTER SITES**

| ITEM<br>NO. | DESCRIPTION        | ADDRESS                                                |
|-------------|--------------------|--------------------------------------------------------|
| 1.          | West Concourse     | 9800 International Drive Orlando, FL 32819             |
| 2.          | South Concourse    | 9899 International Drive Orlando, FL 32819             |
| 3.          | North Concourse    | 9400 Universal Boulevard Orlando, FL 32819             |
| 4.          | Destination Garage | 6014 Destination Parkway Orlando, FL 32819             |
| 5.          | Orange Wood Lot    | Intersection of International Drive and Sea Splash Way |